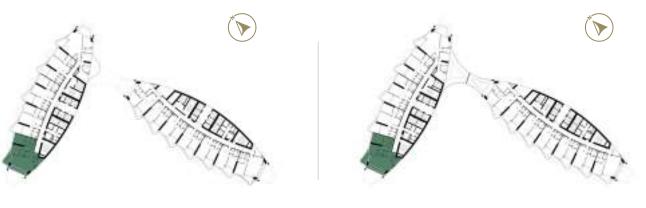

SAFA ONE

de GRISOGONO

GENEVE

FLOOR PLANS

TOWER-A | TYPE-A LEVELS: 07, 09, 11, 13, 15, 17, 19, 21, 24, 26, 28, 30, 32, 34, 36 & 38

LEVELS: 06,08,10,29,31, LEVELS: 07,09,11,13,15,17,19,21,24, 33,35 & 37 26,28,30,32,34,36 & 38

LEVELS: 12,14,16,18, 20,23,25 & 27

LEVELS: 07,09,11,13,15,17,19,21,24, 26,28,30,32,34,36 & 38

TOWER-A | TYPE-C LEVELS: 06, 08, 10, 12, 14, 16, 18, 20, 23, 25, 27, 29, 31, 33, 35 & 37

LEVELS: 06,08,10,29,31, 33,35 & 37

LEVELS: 12,14,16,18, 20,23,25 & 27

LEVELS: 06,08,10,29,31, 33,35 & 37

LEVELS: 07,09,11,13,15,17,19,21,24, 26,28,30,32,34,36 & 38

TOWER-B | TYPE-E LEVELS: 07, 09, 11, 13, 15, 17, 19, 21, 24, 26, 28, 30, 32, 34, 36 & 38

LEVELS: 12,14,16,18, 20,23,25 & 27

LEVELS: 07,09,11,13,15,17,19,21,24, 26,28,30,32,34,36 & 38

TOWER-A | TYPE-A LEVELS: 06-21 & 23-38

TOWER-B | TYPE-F LEVELS: 06,08,10,12,14,16,18, 20,23,25,27,29,31,33,35 & 37

LEVELS: 06,08,10,29,31, 33,35 & 37

LEVELS: 12,14,16,18, 20,23,25 & 27

LEVELS: 07,09,11,13,15,17,19,21,24, 26,28,30,32,34,36 & 38

LEVELS: 12,14,16,18, 20,23,25 & 27