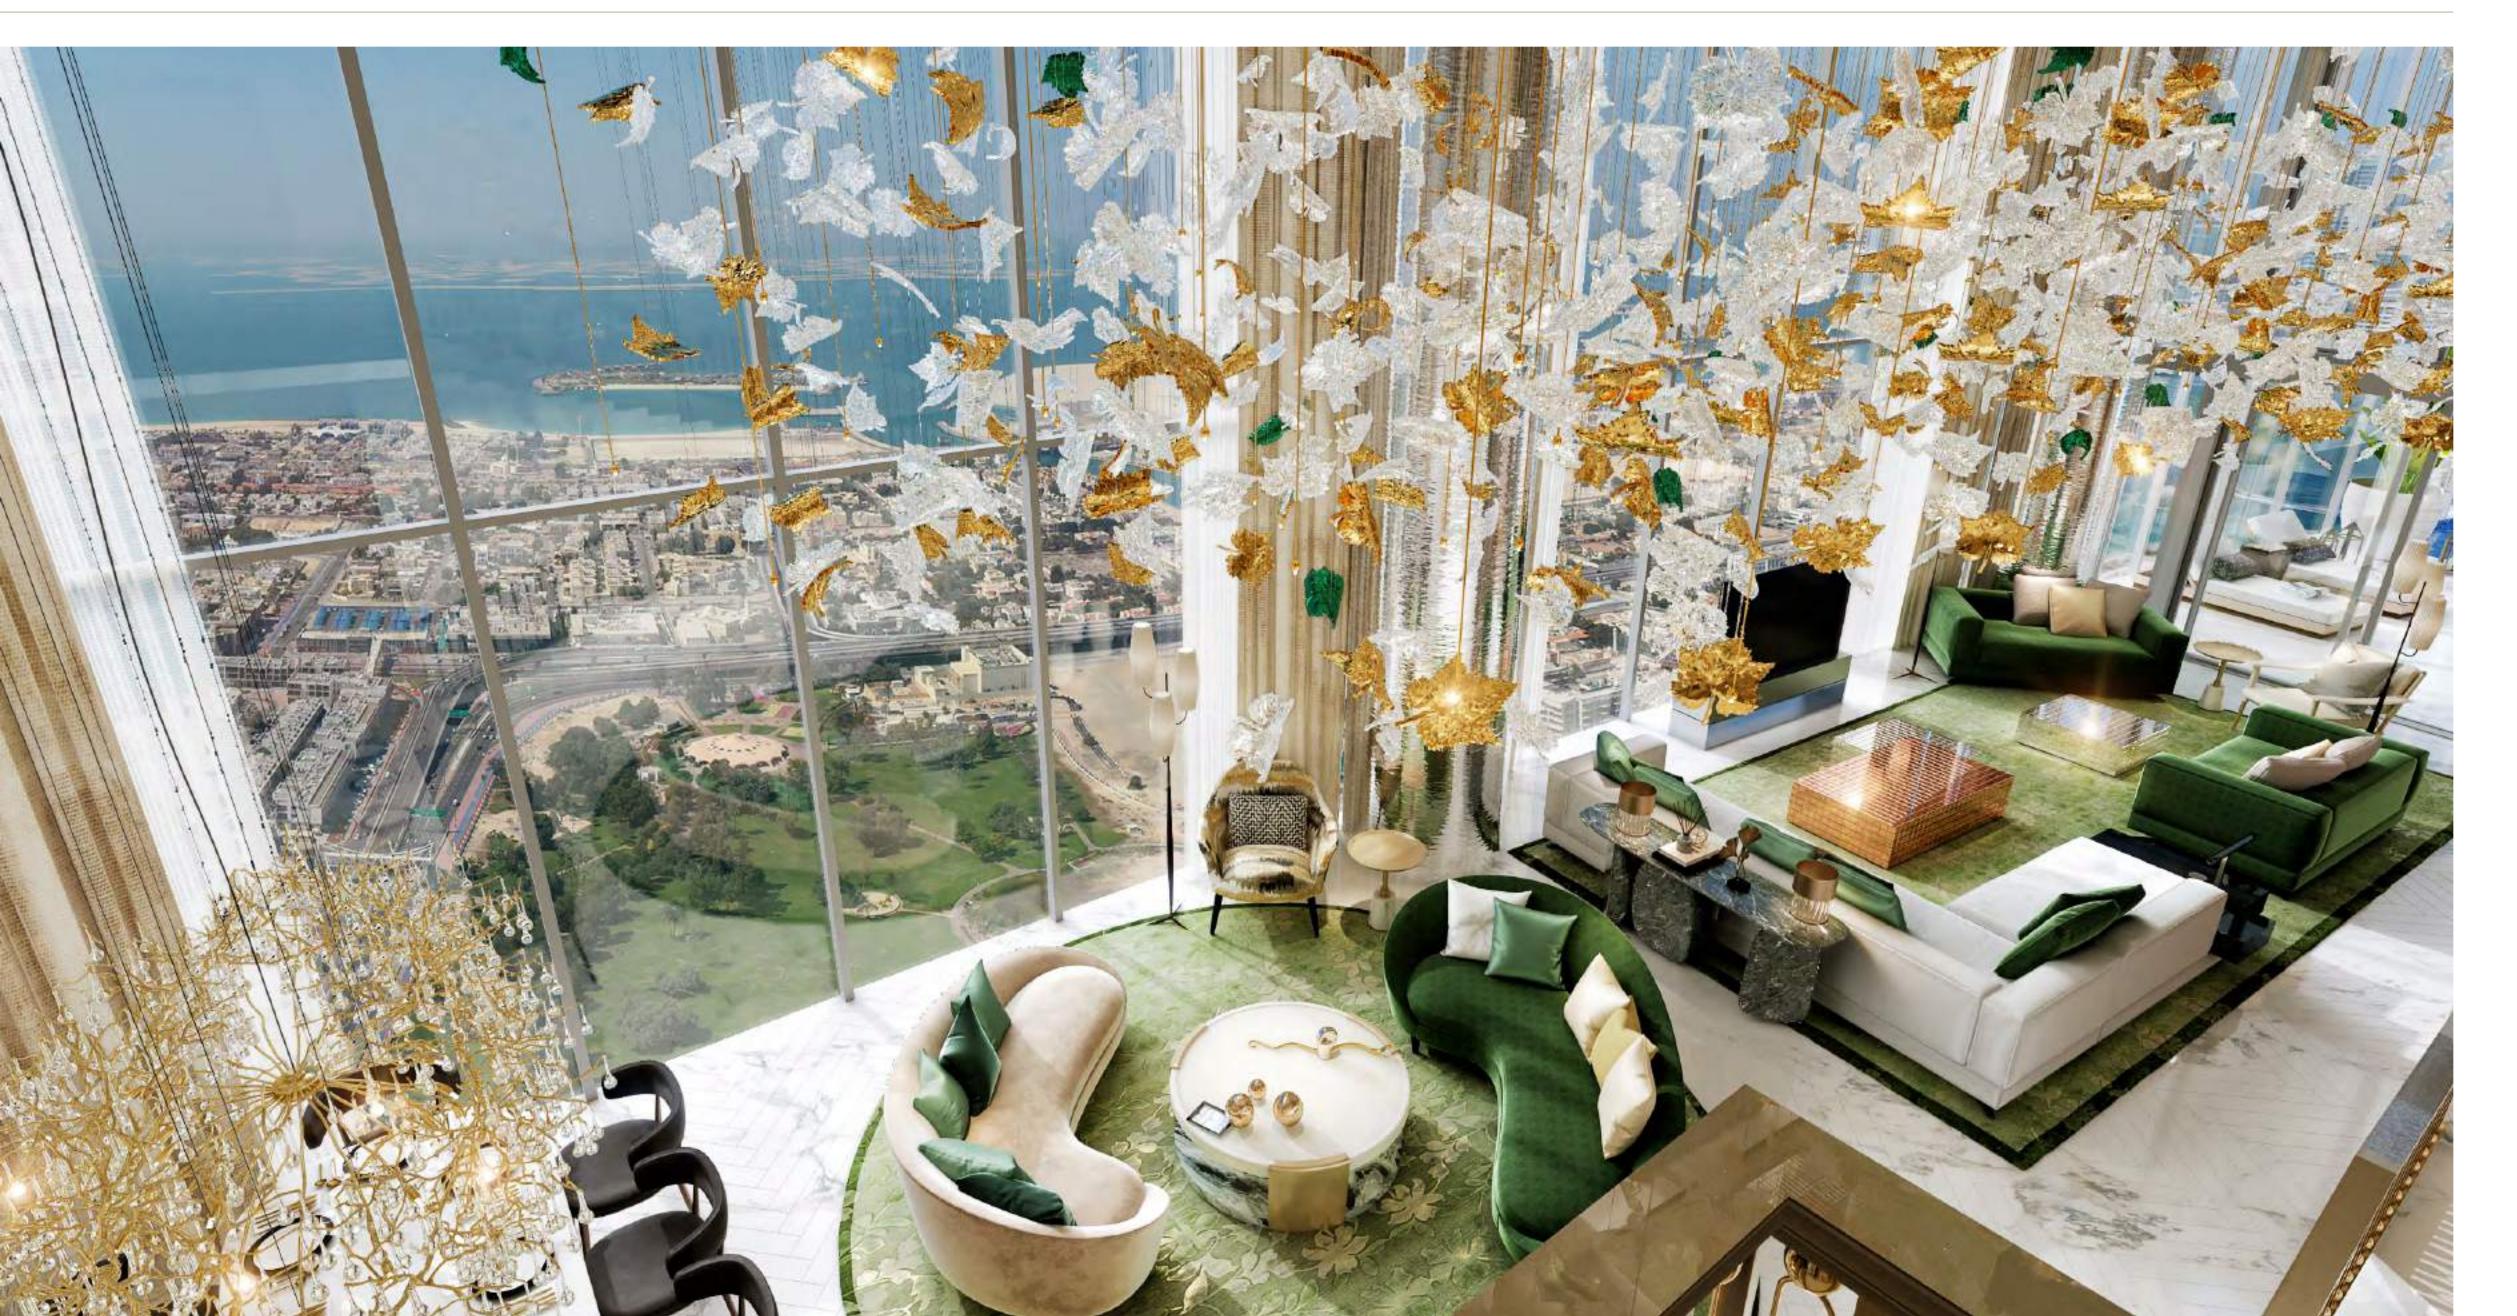

## THE CROWNING GLORY.

An unprecedented rooftop ecosystem. A gravity-defying island perched above the clouds.

This stunning, self-contained architectural treasure is 32 meters high and graced by manicured landscapes, birds on the wing and an elegant selection of cafes and restaurants. Its state-of-the-art climate-control system allows it to produce tropical rain at select moments of the day, offering you an experience found nowhere else on Earth.