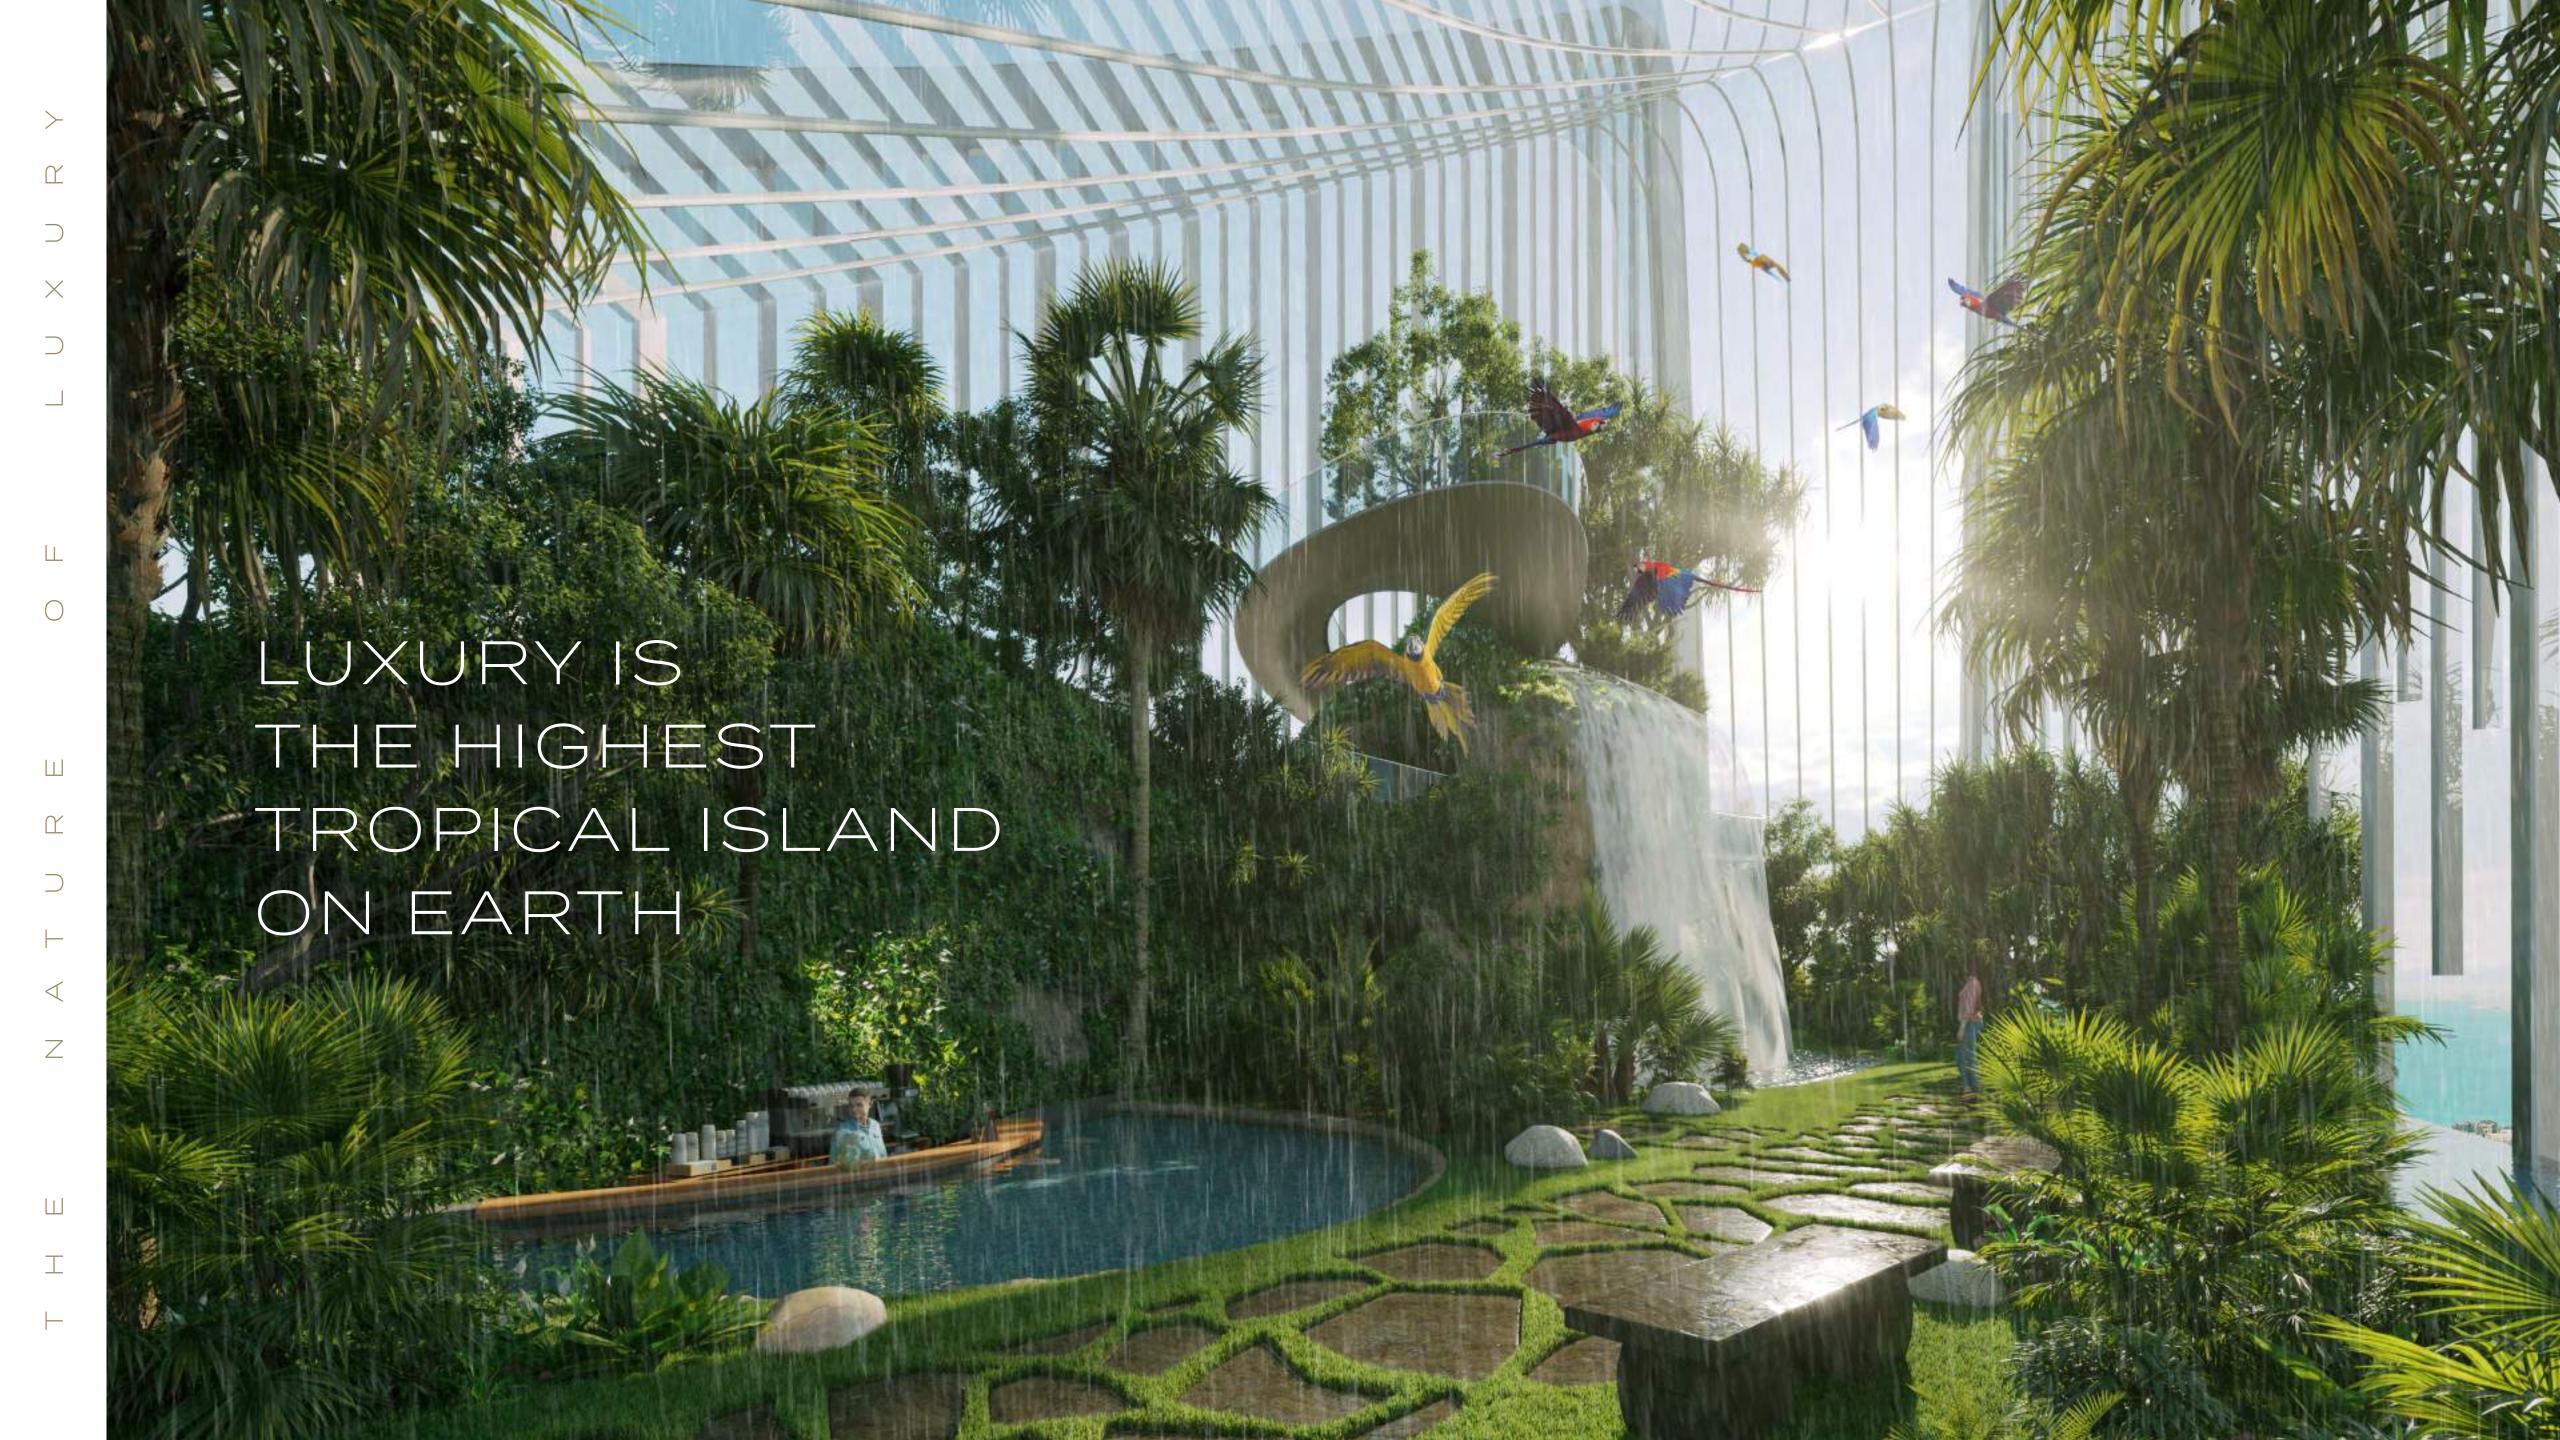

## THE CROWNING GLORY.

An unprecedented rooftop ecosystem. A gravity-defying island perched above the clouds.

This stunning, self-contained architectural treasure is 32 meters high and graced by manicured landscapes, birds on the wing and an elegant selection of cafes and restaurants. Its state-of-the-art climate-control system allows it to produce tropical rain at select moments of the day, offering you an experience found nowhere else on Earth.