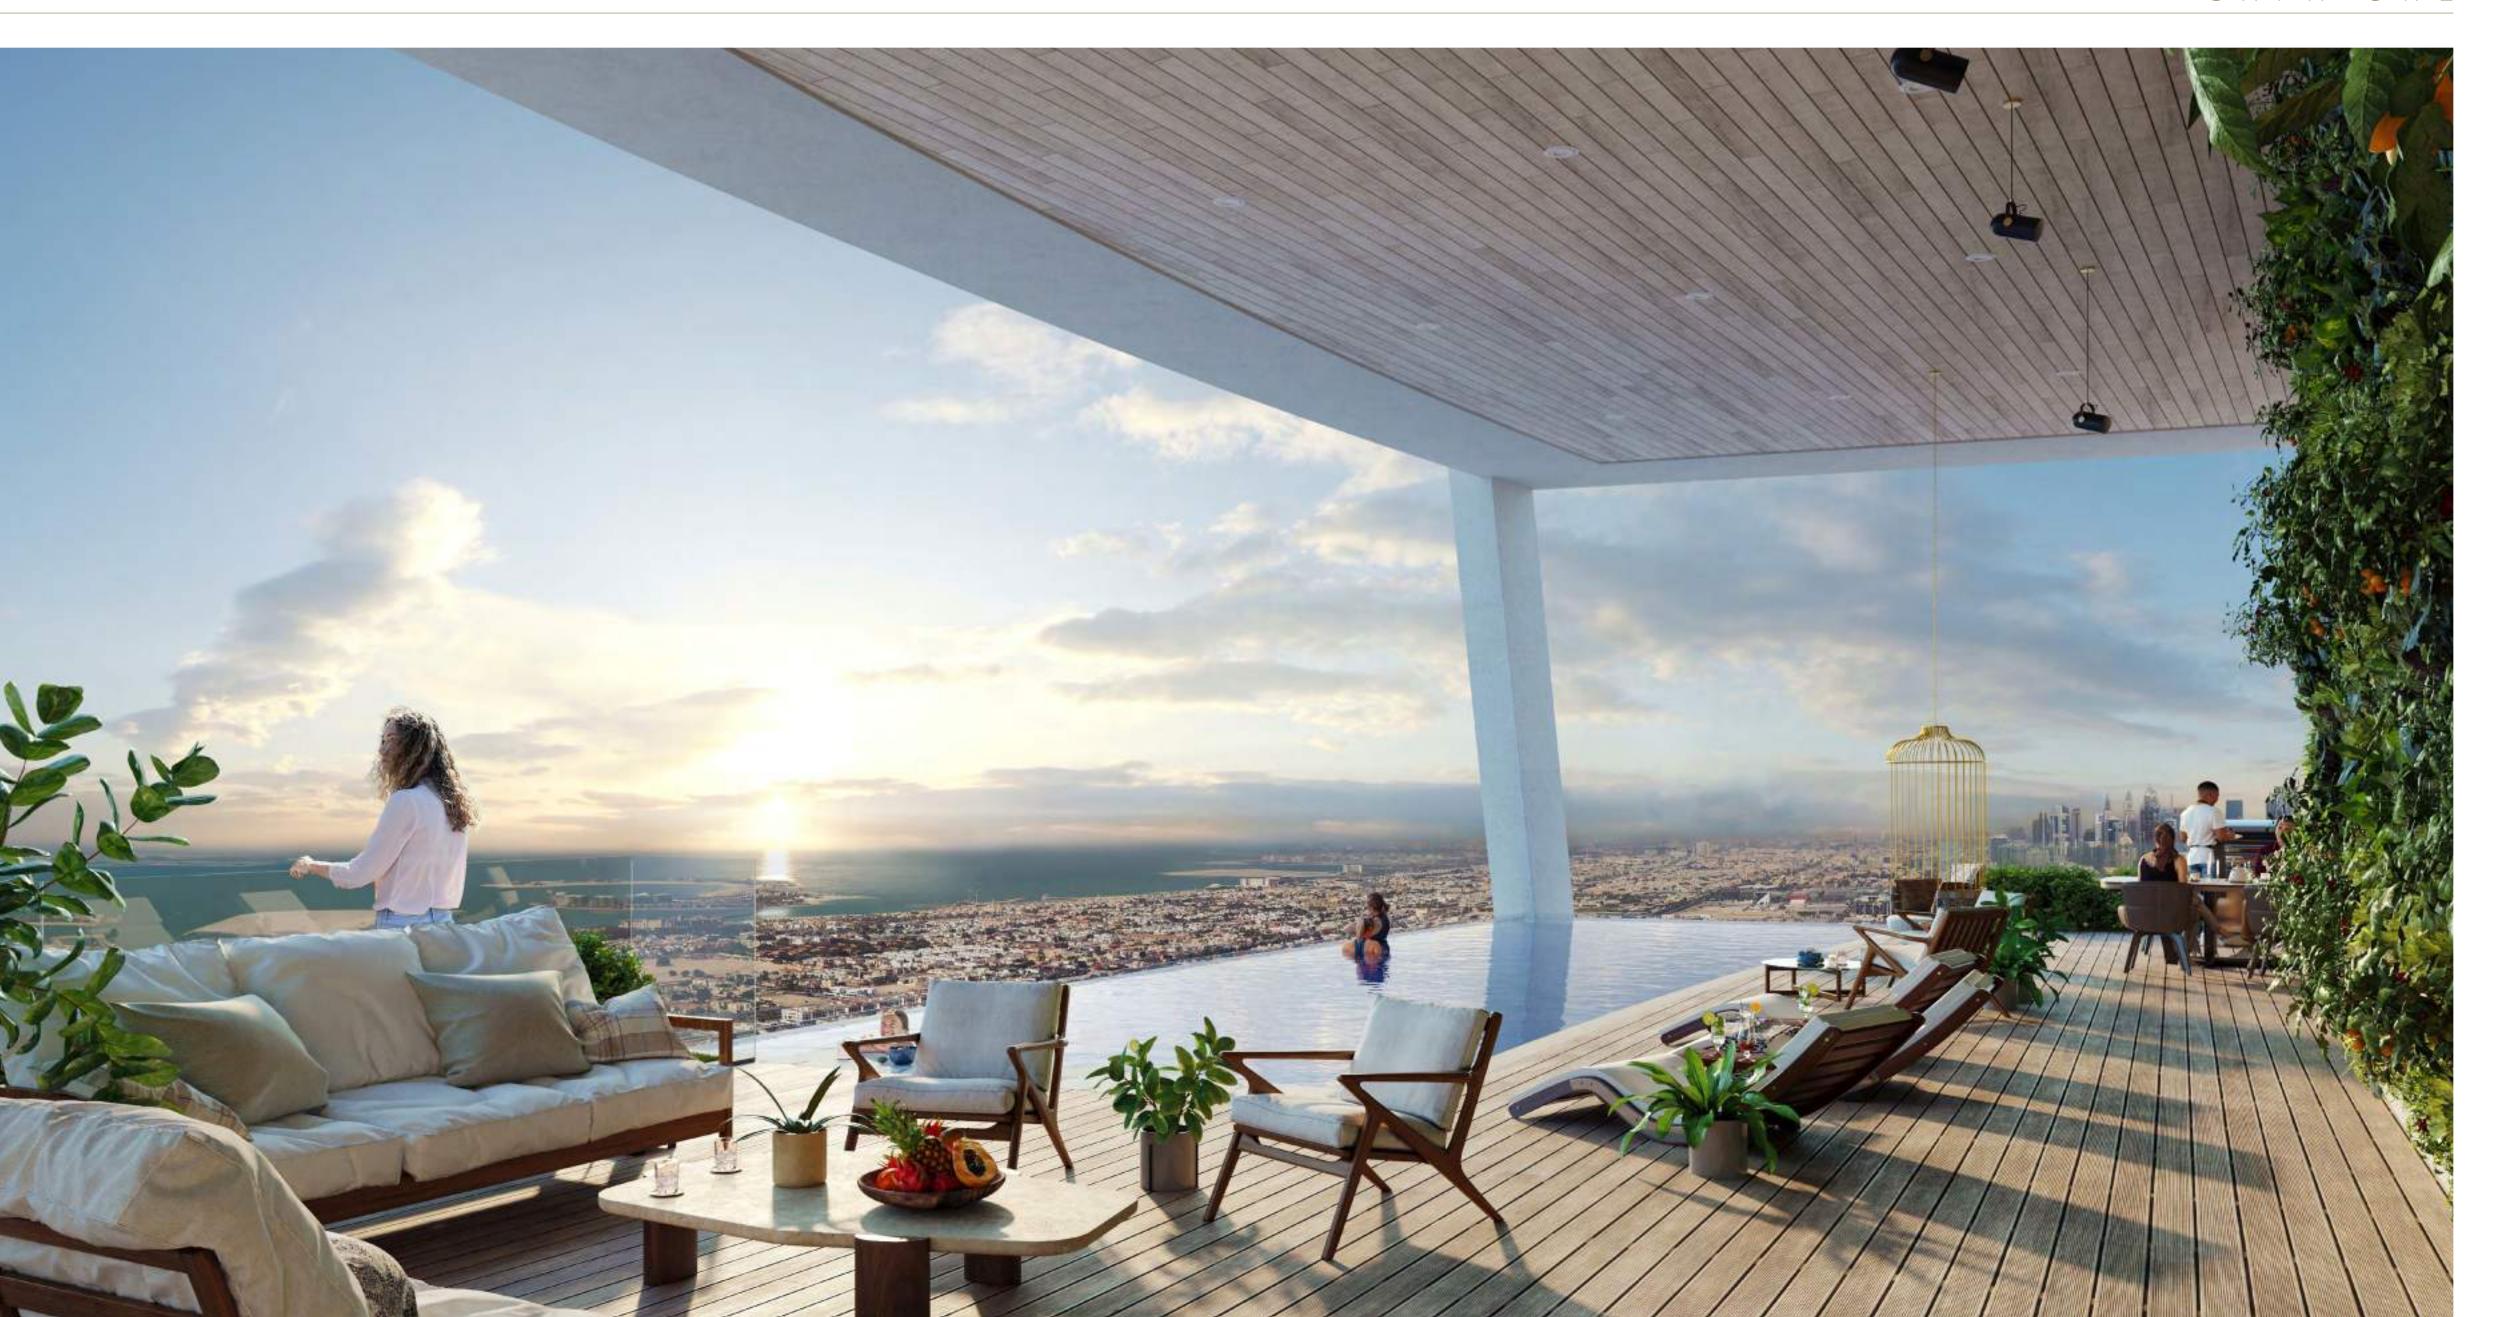

## THE CROWNING GLORY.

An unprecedented rooftop ecosystem. A gravity-defying island perched above the clouds.

This stunning, self-contained architectural treasure is 32 meters high and graced by manicured landscapes, birds on the wing and an elegant selection of cafes and restaurants. Its state-of-the-art climate-control system allows it to produce tropical rain at select moments of the day, offering you an experience found nowhere else on Earth.