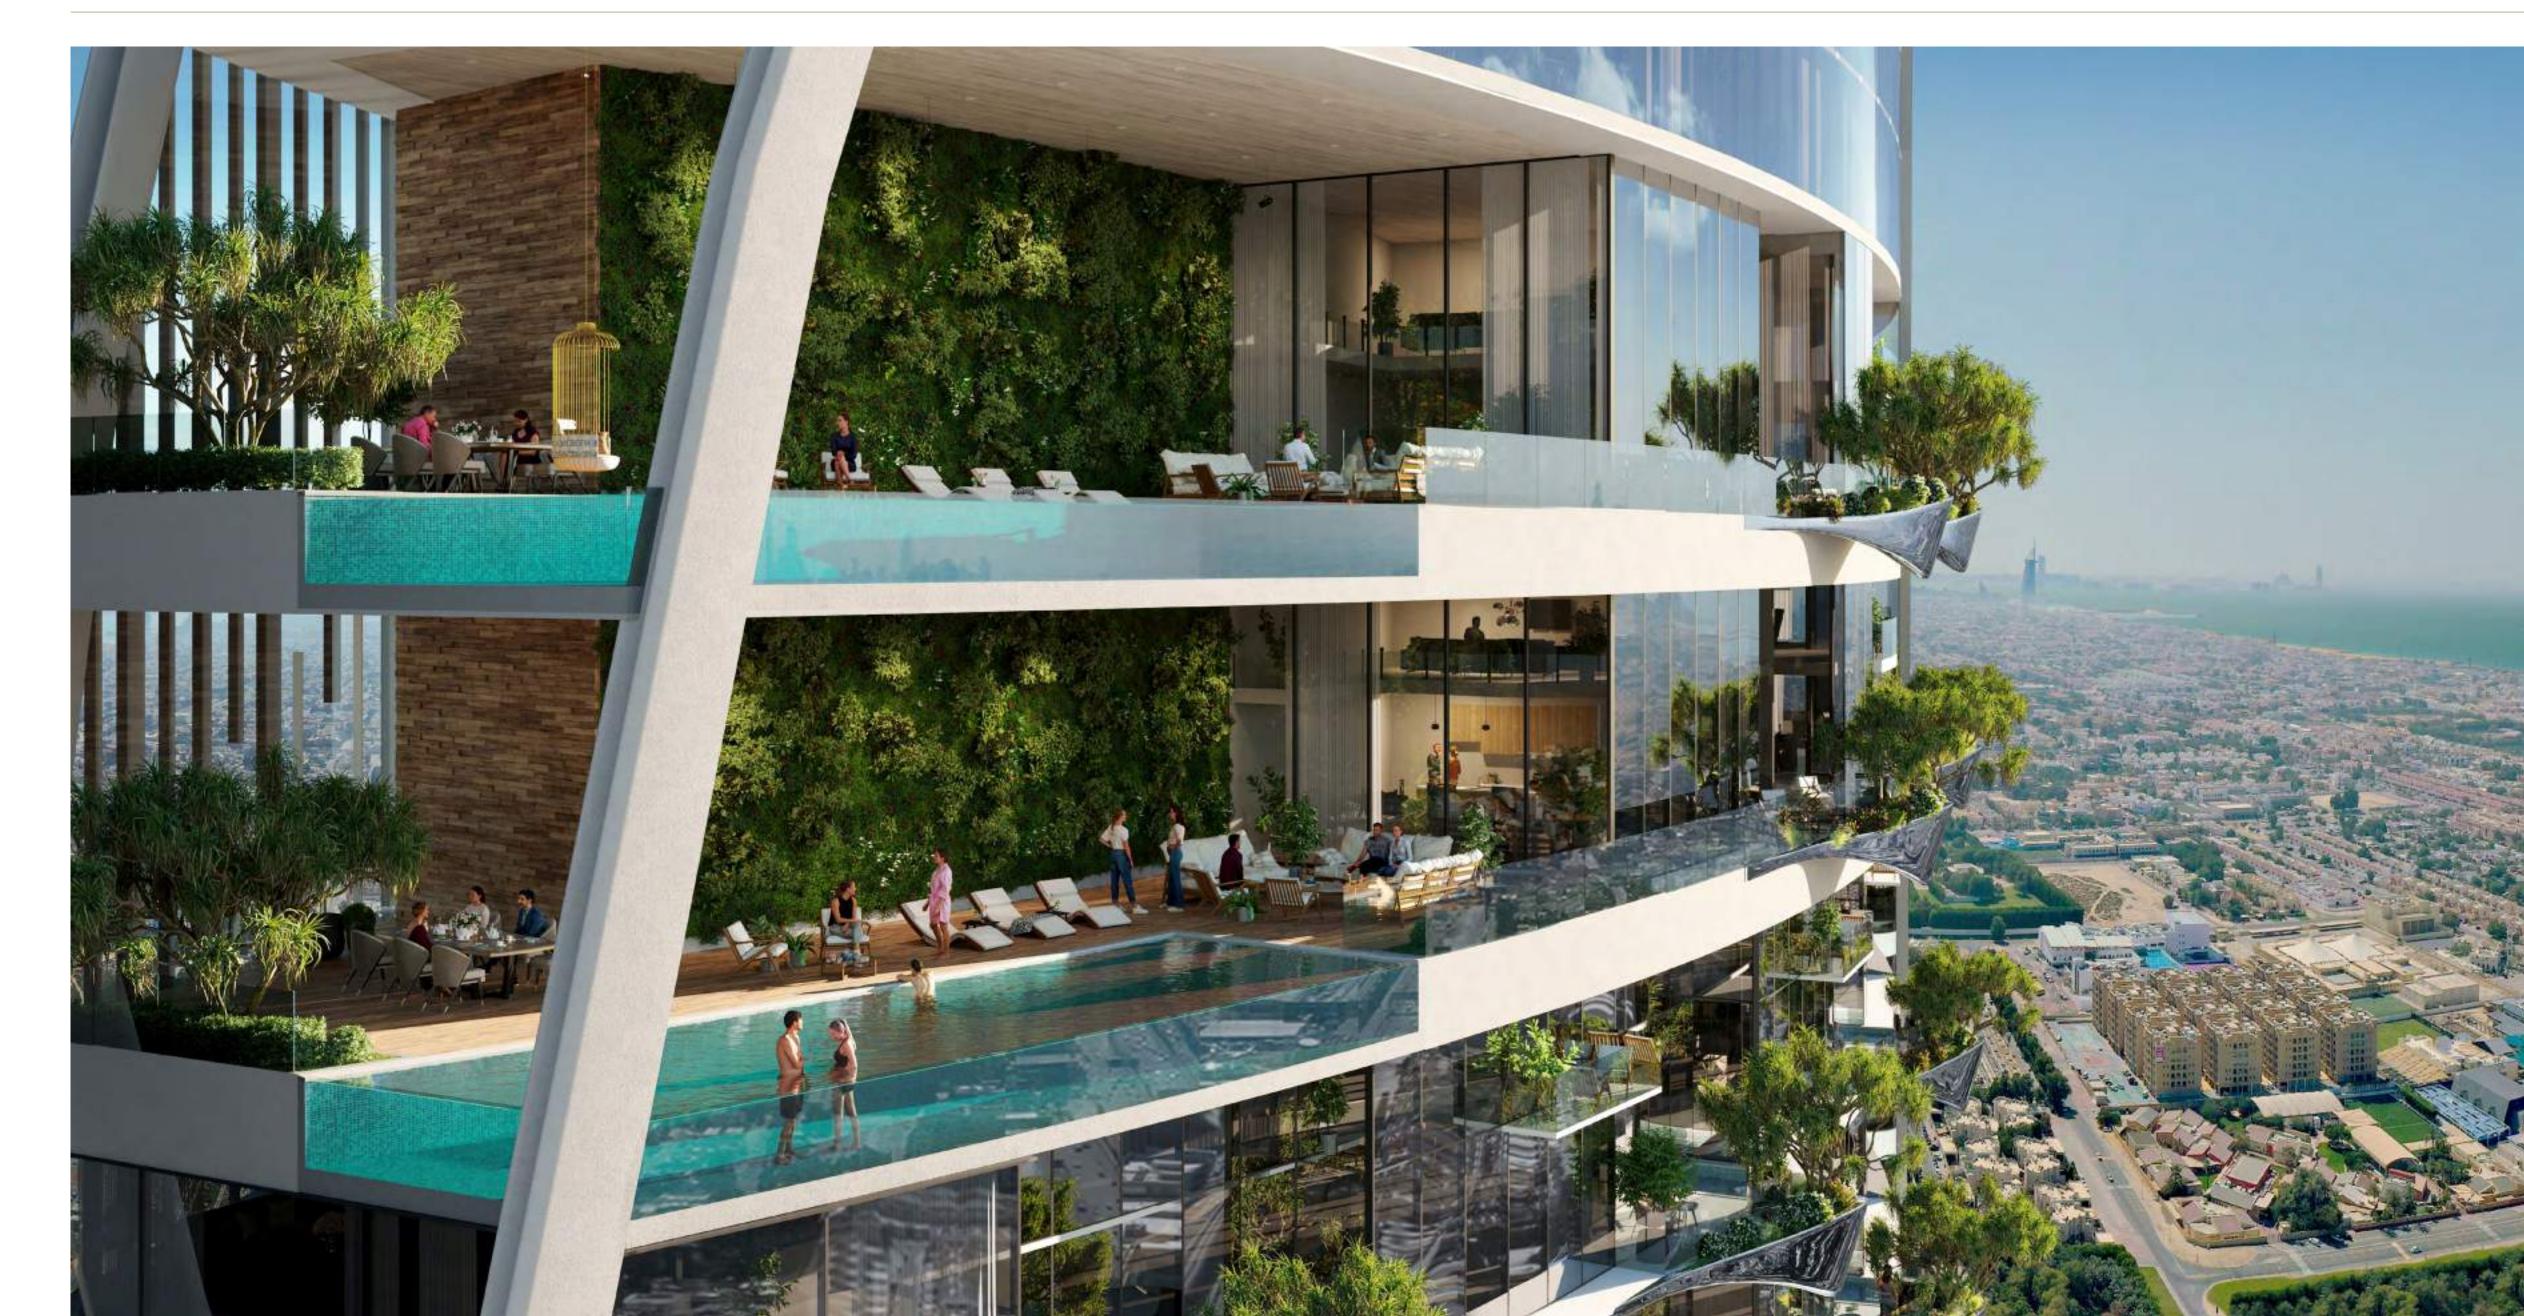

# LIVE IN THE HEART OF THE CITY, WITH YOUR FINGER ON THE PULSE OF NOW.

Safa One's central location allows you to gaze upon sweeping views of Safa Park, World Islands and Bulgari Island from one side, and breathtaking vistas towards Burj Al Arab, Palm Jumeirah and Atlantis on the other.

## THE CROWNING GLORY.

An unprecedented rooftop ecosystem. A gravity-defying island perched above the clouds.

This stunning, self-contained architectural treasure is 32 meters high and graced by manicured landscapes, birds on the wing and an elegant selection of cafes and restaurants. Its state-of-the-art climate-control system allows it to produce tropical rain at select moments of the day, offering you an experience found nowhere else on Earth.

## TURN OPULENCE INTO YOUR ADDRESS.

Whether it's the refinement of a 1 bedroom home in Tower B or an ultra-luxurious 2 or 3 bedroom suite with personal splash pool in Tower A, Safa One sets a new standard in sophistication that glitters as brightly as a 24 carat gem.