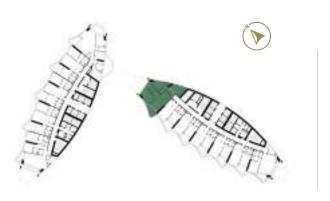

SAFA ONE

de GRISOGONO

GENEVE

FLOOR PLANS

TOWER-A | TYPE-A LEVELS: 07, 09, 11, 13, 15, 17, 19, 21, 24, 26, 28, 30, 32, 34, 36 & 38

LEVELS: 06,08,10,29,31, LEVELS: 07,09,11,13,15,17,19,21,24, 33,35 & 37 26,28,30,32,34,36 & 38