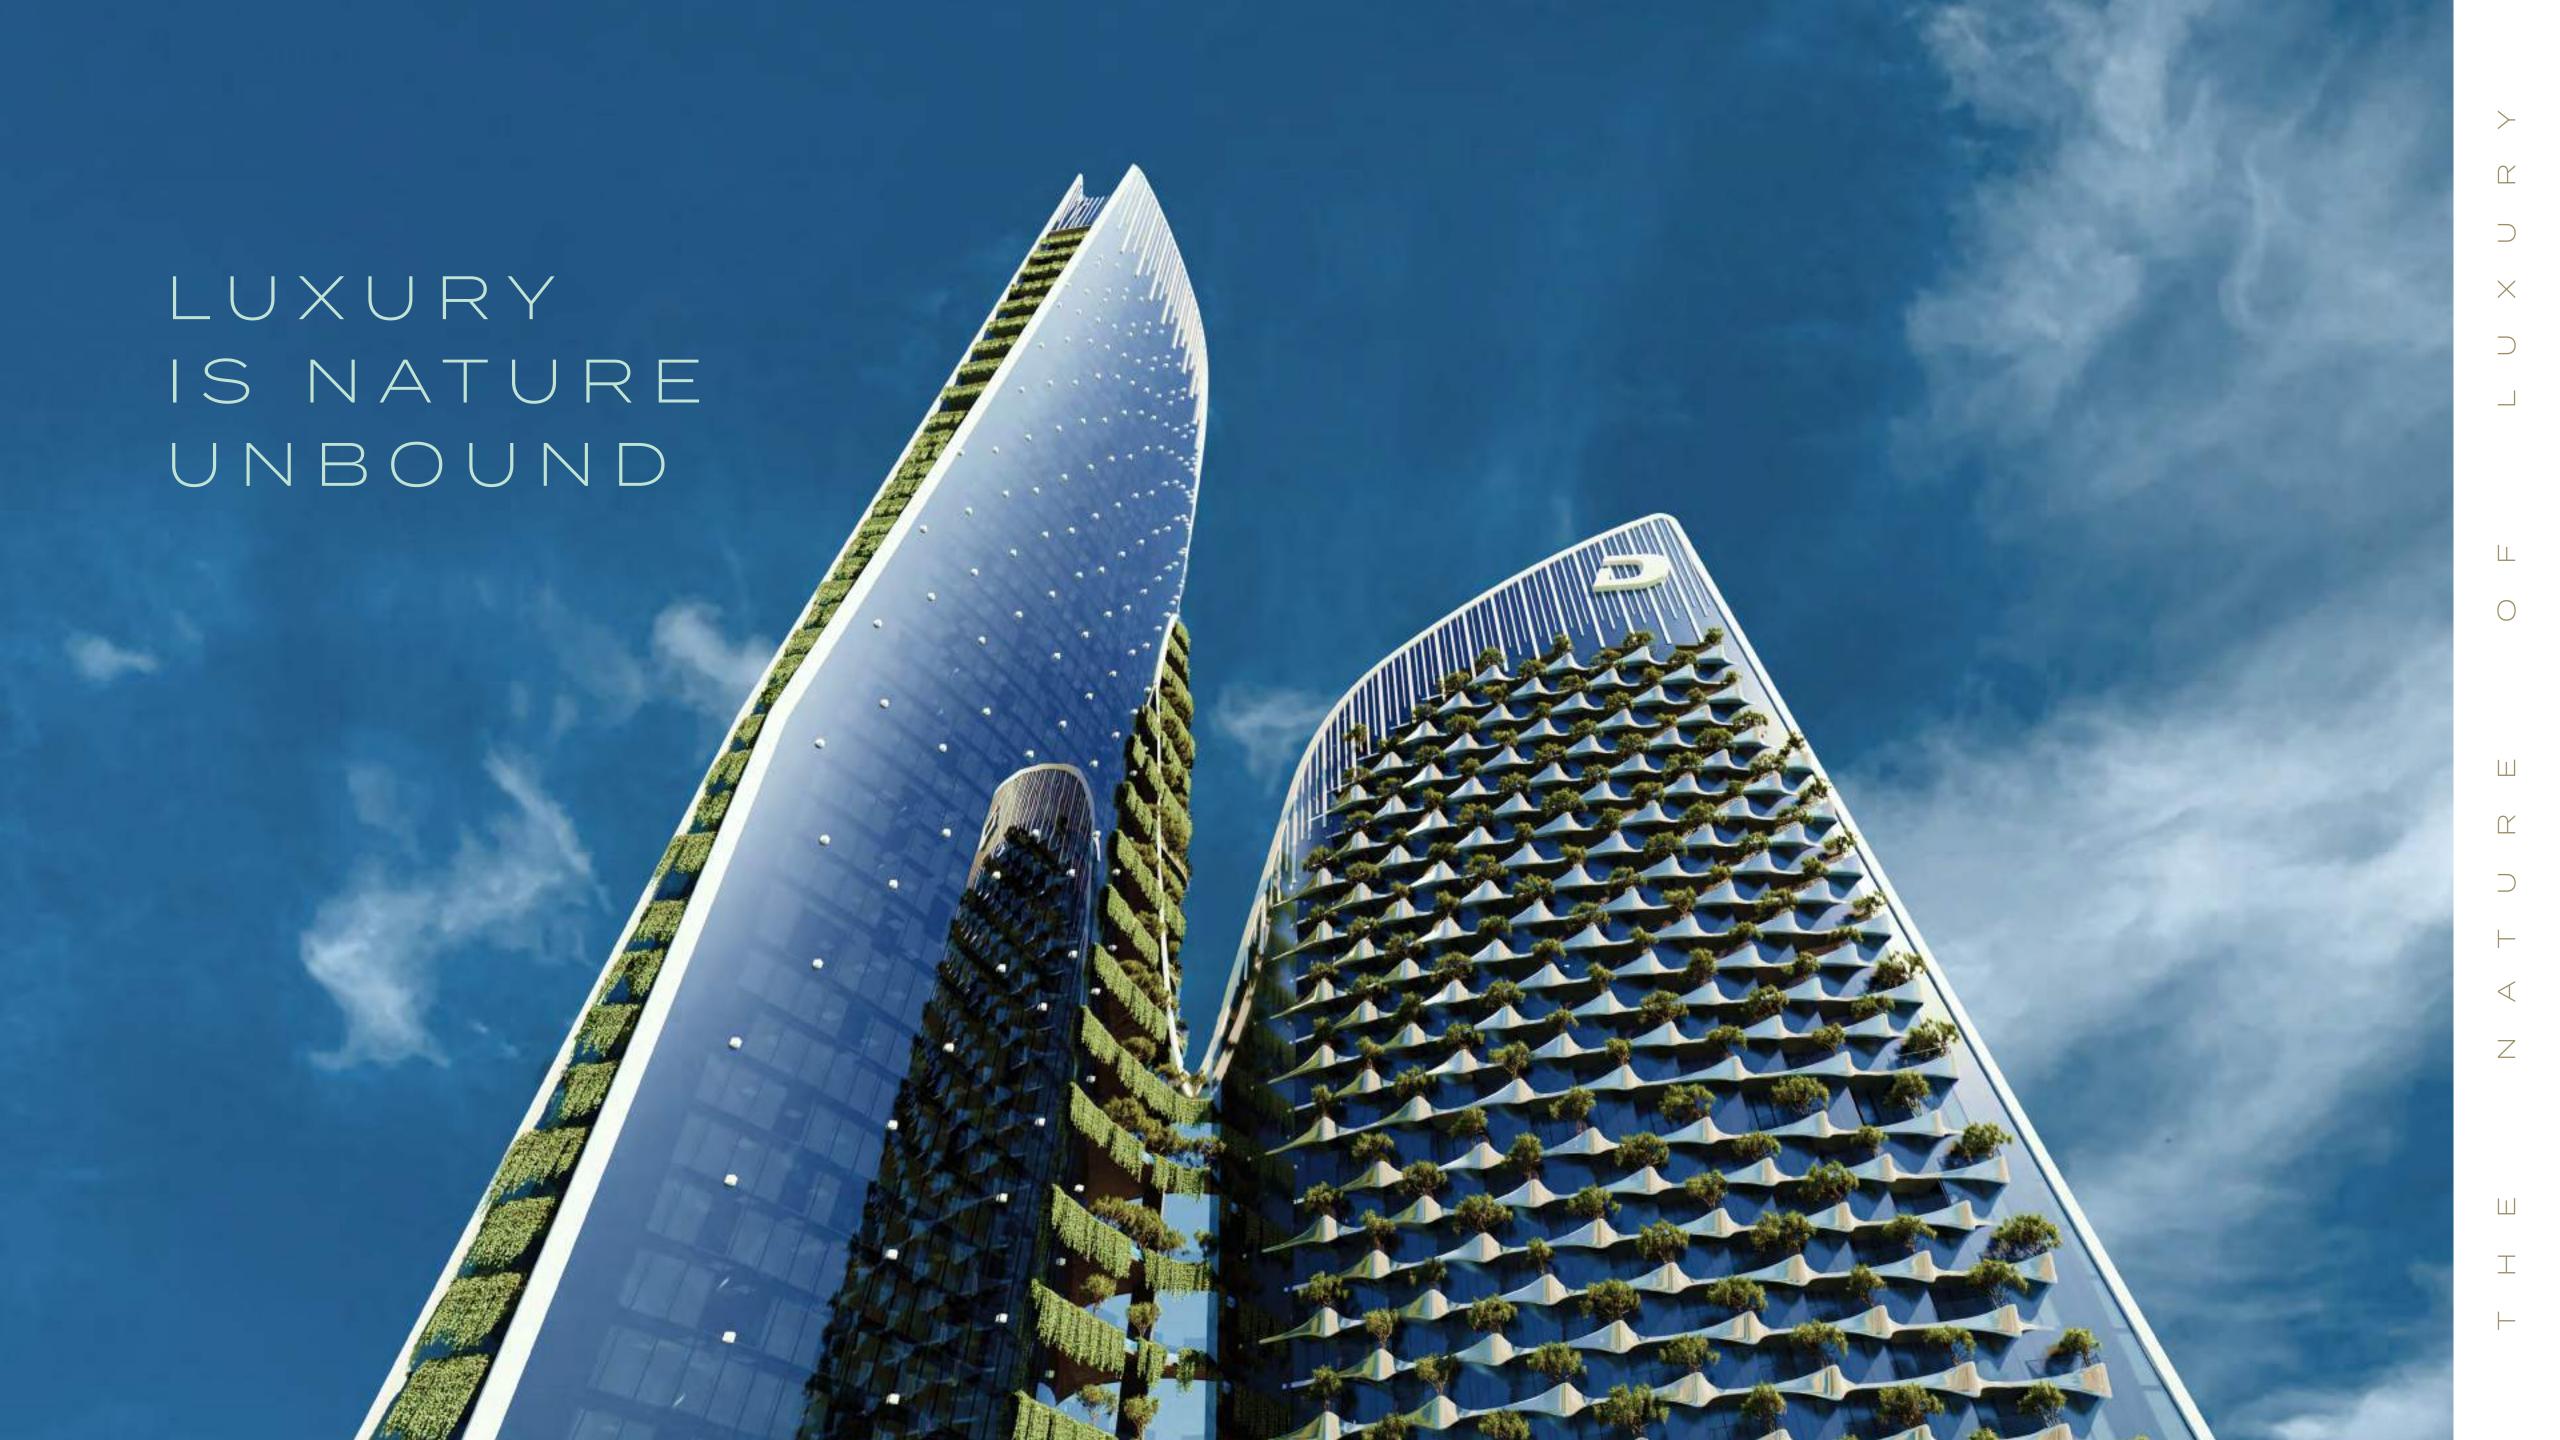

## THE CROWNING GLORY.

An unprecedented rooftop ecosystem. A gravity-defying island perched above the clouds.

This stunning, self-contained architectural treasure is 32 meters high and graced by manicured landscapes, birds on the wing and an elegant selection of cafes and restaurants. Its state-of-the-art climate-control system allows it to produce tropical rain at select moments of the day, offering you an experience found nowhere else on Earth.