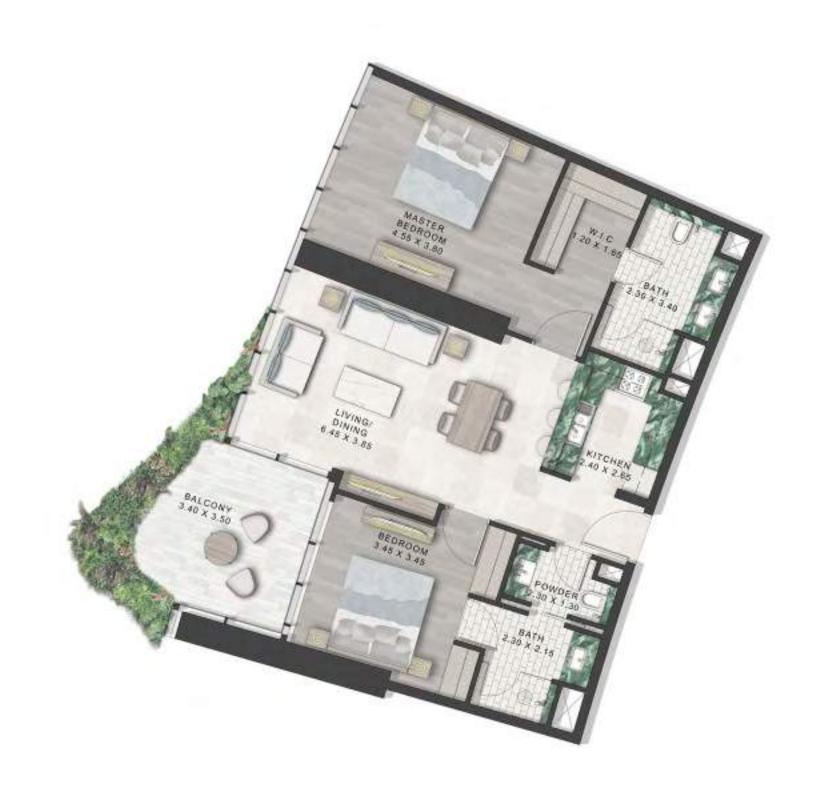

SAFA ONE

de GRISOGONO

GENEVE

FLOOR PLANS

TOWER-A | TYPE-A LEVELS: 07, 09, 11, 13, 15, 17, 19, 21, 24, 26, 28, 30, 32, 34, 36 & 38

LEVELS: 06,08,10,29,31, LEVELS: 07,09,11,13,15,17,19,21,24, 33,35 & 37 26,28,30,32,34,36 & 38

LEVELS: 12,14,16,18, 20,23,25 & 27

LEVELS: 07,09,11,13,15,17,19,21,24, 26,28,30,32,34,36 & 38

TOWER-A | TYPE-C LEVELS: 06, 08, 10, 12, 14, 16, 18, 20, 23, 25, 27, 29, 31, 33, 35 & 37

LEVELS: 06,08,10,29,31, 33,35 & 37