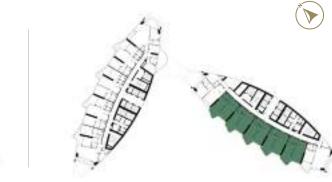

SAFA ONE

de GRISOGONO

GENEVE

FLOOR PLANS

TOWER-A | TYPE-A LEVELS: 07, 09, 11, 13, 15, 17, 19, 21, 24, 26, 28, 30, 32, 34, 36 & 38

LEVELS: 06,08,10,29,31, LEVELS: 07,09,11,13,15,17,19,21,24, 33,35 & 37 26,28,30,32,34,36 & 38

LEVELS: 12,14,16,18, 20,23,25 & 27

LEVELS: 07,09,11,13,15,17,19,21,24, 26,28,30,32,34,36 & 38

TOWER-A | TYPE-C LEVELS: 06, 08, 10, 12, 14, 16, 18, 20, 23, 25, 27, 29, 31, 33, 35 & 37

LEVELS: 06,08,10,29,31, 33,35 & 37

LEVELS: 12,14,16,18, 20,23,25 & 27

LEVELS: 06,08,10,29,31, 33,35 & 37

LEVELS: 07,09,11,13,15,17,19,21,24, 26,28,30,32,34,36 & 38

TOWER-B | TYPE-E LEVELS: 07, 09, 11, 13, 15, 17, 19, 21, 24, 26, 28, 30, 32, 34, 36 & 38

LEVELS: 12,14,16,18, 20,23,25 & 27

LEVELS: 07,09,11,13,15,17,19,21,24, 26,28,30,32,34,36 & 38

TOWER-A | TYPE-A LEVELS: 06-21 & 23-38

TOWER-B | TYPE-F LEVELS: 06,08,10,12,14,16,18, 20,23,25,27,29,31,33,35 & 37

LEVELS: 06,08,10,29,31, 33,35 & 37

LEVELS: 12,14,16,18, 20,23,25 & 27

LEVELS: 07,09,11,13,15,17,19,21,24, 26,28,30,32,34,36 & 38

LEVELS: 12,14,16,18, 20,23,25 & 27