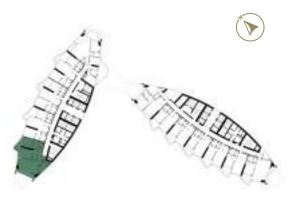

SAFA ONE

de GRISOGONO

GENEVE

FLOOR PLANS

TOWER-A | TYPE-A LEVELS: 07, 09, 11, 13, 15, 17, 19, 21, 24, 26, 28, 30, 32, 34, 36 & 38

LEVELS: 06,08,10,29,31, LEVELS: 07,09,11,13,15,17,19,21,24, 33,35 & 37 26,28,30,32,34,36 & 38

LEVELS: 12,14,16,18, 20,23,25 & 27

LEVELS: 07,09,11,13,15,17,19,21,24, 26,28,30,32,34,36 & 38

TOWER-A | TYPE-C LEVELS: 06, 08, 10, 12, 14, 16, 18, 20, 23, 25, 27, 29, 31, 33, 35 & 37

LEVELS: 06,08,10,29,31, 33,35 & 37

LEVELS: 12,14,16,18, 20,23,25 & 27

LEVELS: 06,08,10,29,31, 33,35 & 37

LEVELS: 07,09,11,13,15,17,19,21,24, 26,28,30,32,34,36 & 38

TOWER-B | TYPE-E LEVELS: 07, 09, 11, 13, 15, 17, 19, 21, 24, 26, 28, 30, 32, 34, 36 & 38

LEVELS: 12,14,16,18, 20,23,25 & 27

LEVELS: 07,09,11,13,15,17,19,21,24, 26,28,30,32,34,36 & 38

TOWER-A | TYPE-A LEVELS: 06-21 & 23-38

TOWER-B | TYPE-F LEVELS: 06,08,10,12,14,16,18, 20,23,25,27,29,31,33,35 & 37

LEVELS: 06,08,10,29,31, 33,35 & 37

LEVELS: 12,14,16,18, 20,23,25 & 27

LEVELS: 07,09,11,13,15,17,19,21,24, 26,28,30,32,34,36 & 38

LEVELS: 12,14,16,18, 20,23,25 & 27