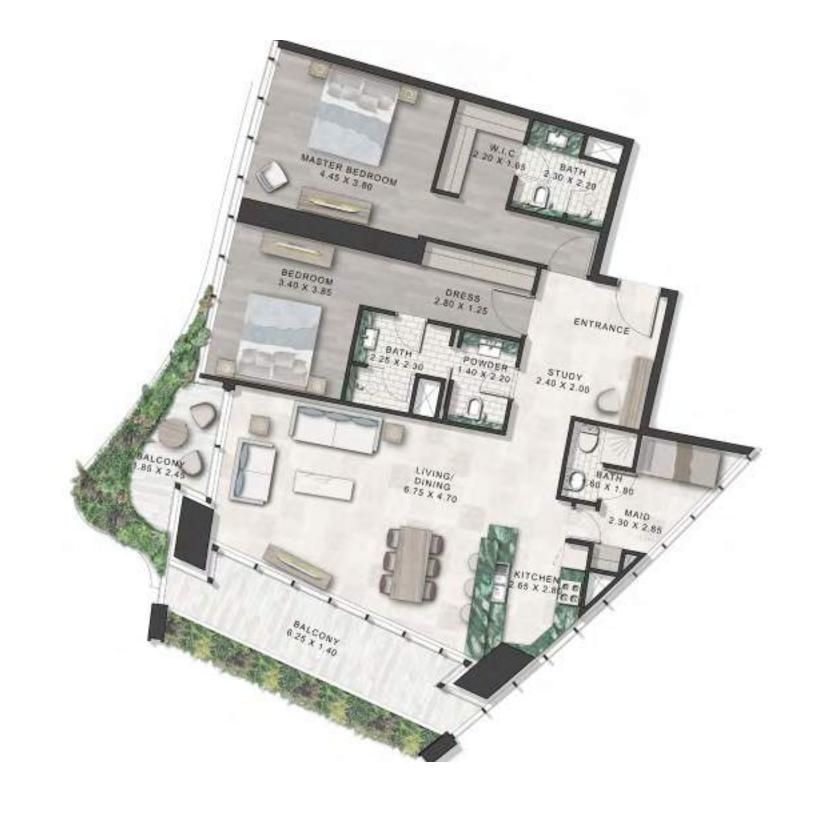

LEVELS: 12,14,16,18, 20,23,25 & 27

LEVELS: 06,08,10,29,31, 33,35 & 37

LEVELS: 07,09,11,13,15,17,19,21,24, 26,28,30,32,34,36 & 38

TOWER-B | TYPE-E LEVELS: 07, 09, 11, 13, 15, 17, 19, 21, 24, 26, 28, 30, 32, 34, 36 & 38

LEVELS: 12,14,16,18, 20,23,25 & 27

LEVELS: 07,09,11,13,15,17,19,21,24, 26,28,30,32,34,36 & 38

TOWER-A | TYPE-A LEVELS: 06-21 & 23-38

TOWER-B | TYPE-F LEVELS: 06,08,10,12,14,16,18, 20,23,25,27,29,31,33,35 & 37