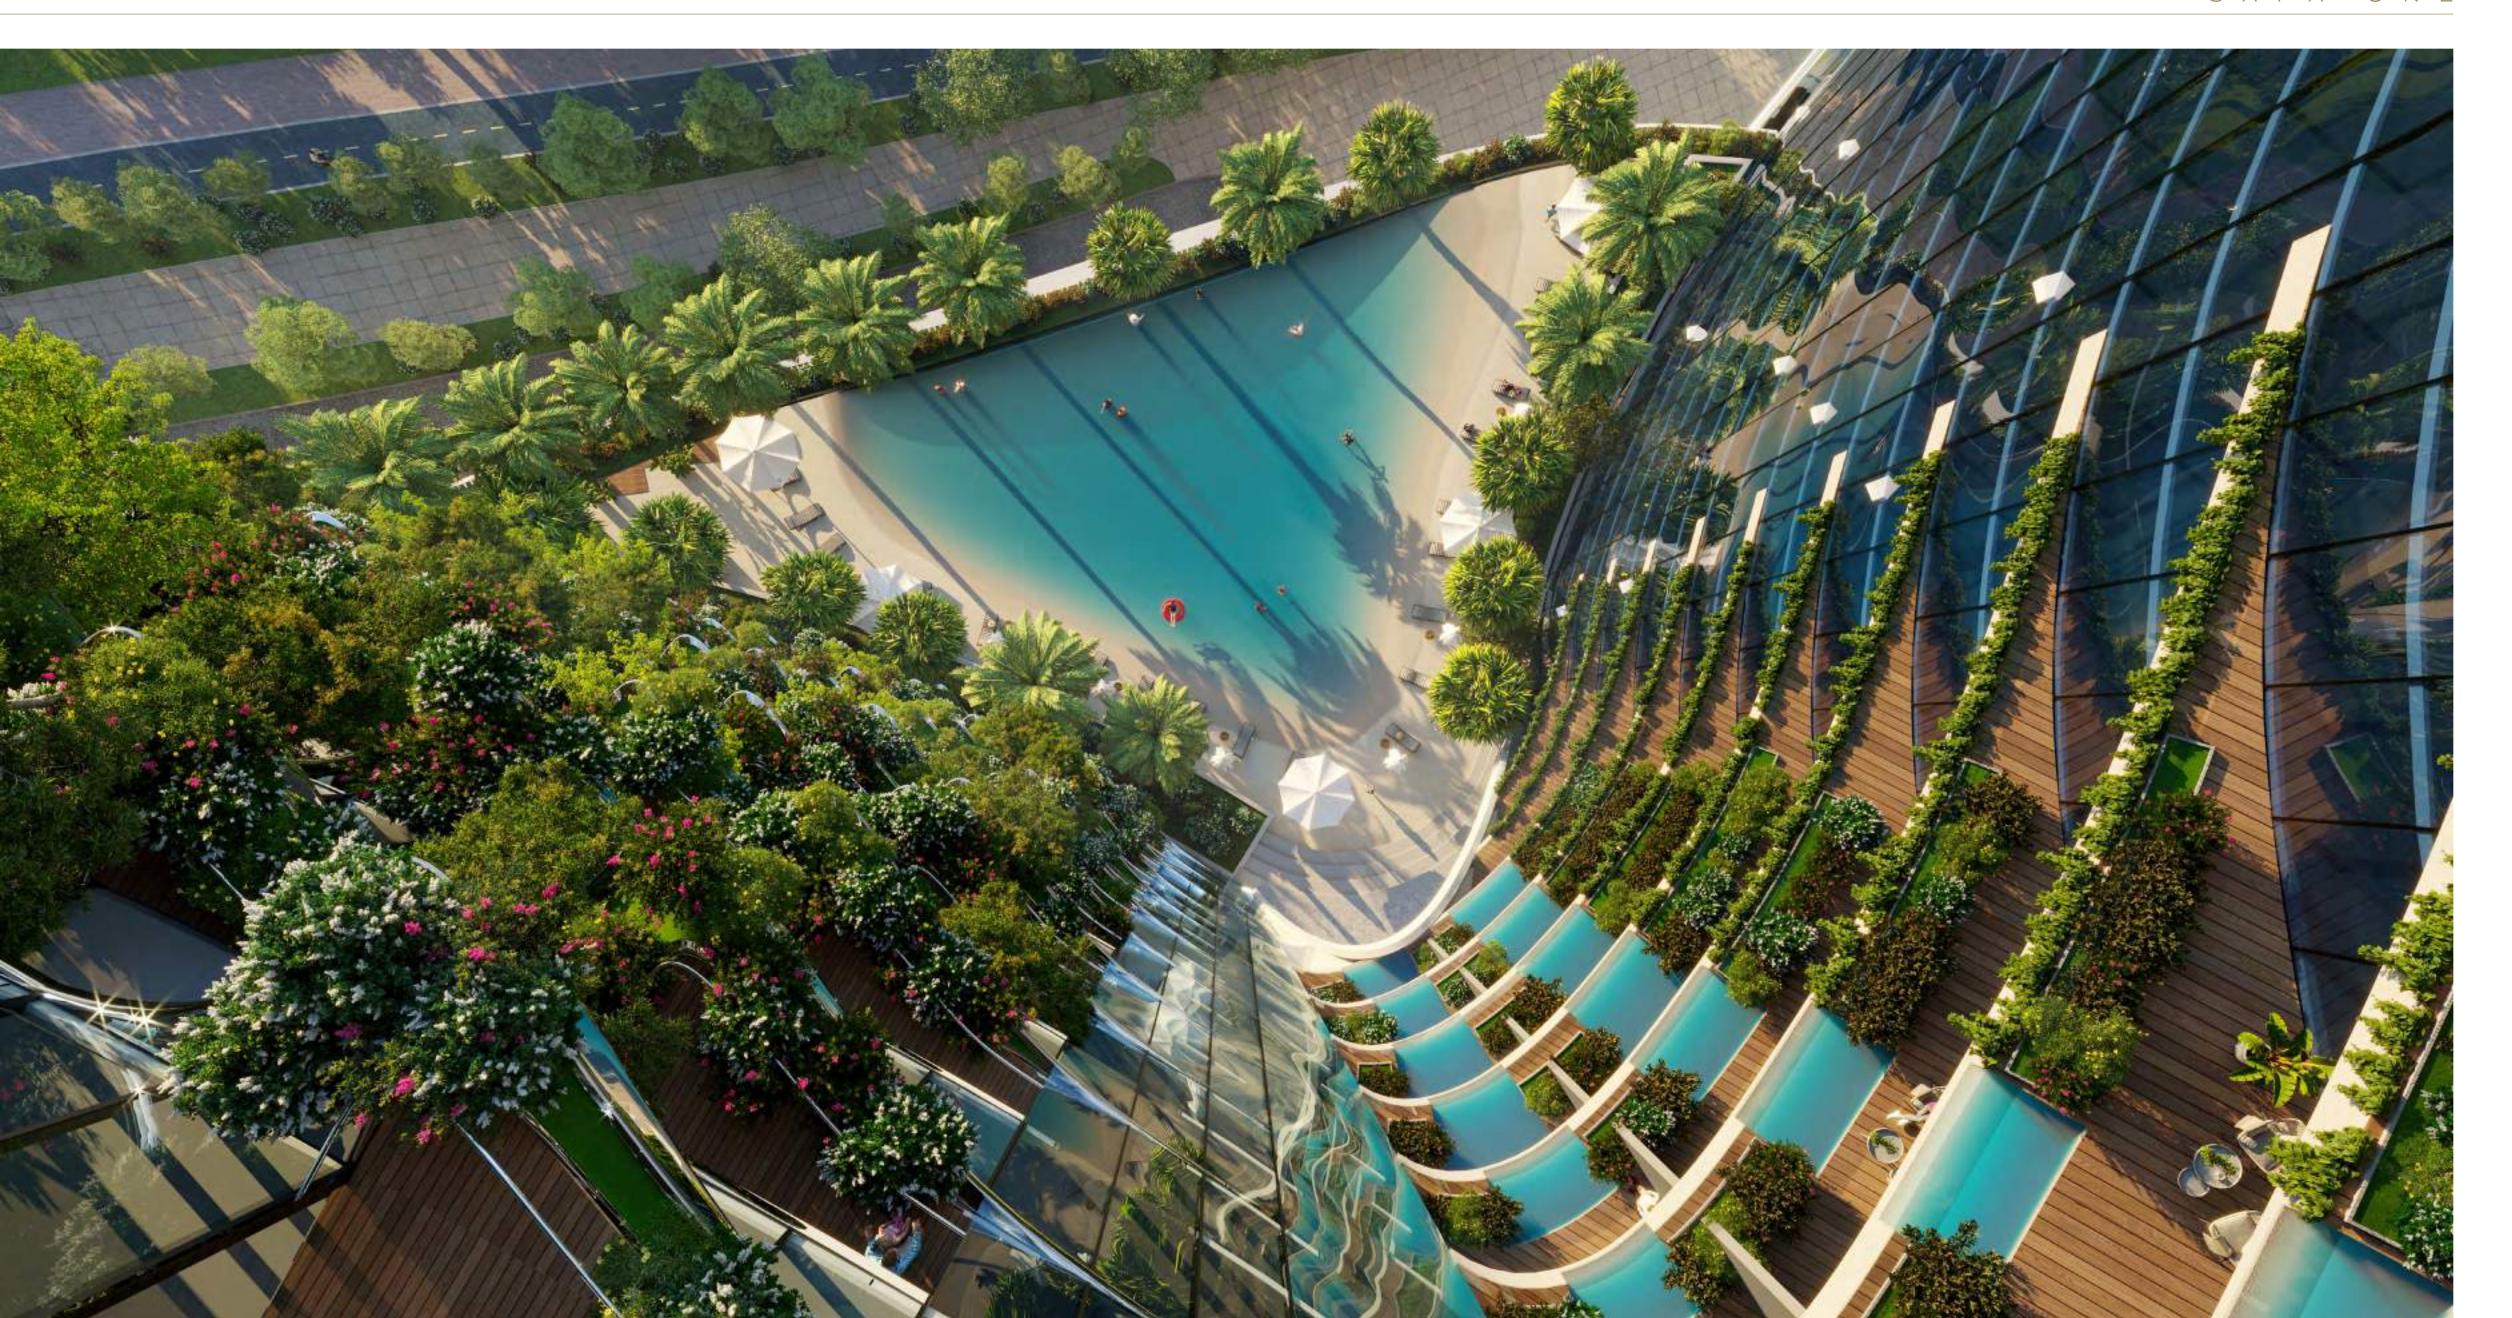

## THE CROWNING GLORY.

An unprecedented rooftop ecosystem. A gravity-defying island perched above the clouds.

This stunning, self-contained architectural treasure is 32 meters high and graced by manicured landscapes, birds on the wing and an elegant selection of cafes and restaurants. Its state-of-the-art climate-control system allows it to produce tropical rain at select moments of the day, offering you an experience found nowhere else on Earth.