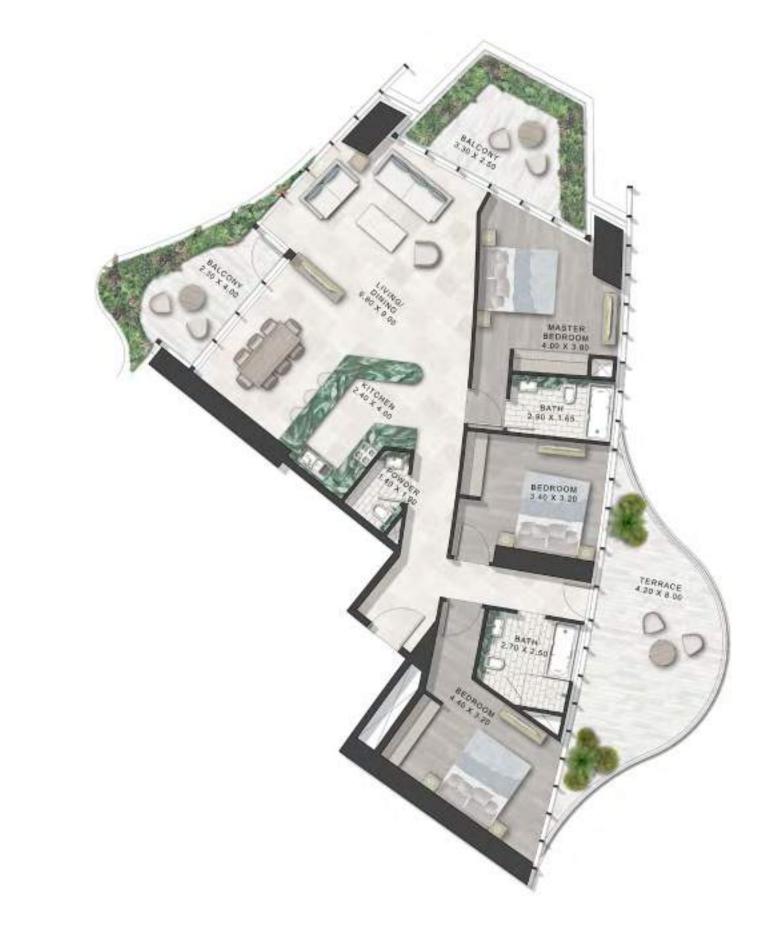

LEVELS: 12,14,16,18, 20,23,25 & 27

LEVELS: 06,08,10,29,31, 33,35 & 37

LEVELS: 07,09,11,13,15,17,19,21,24, 26,28,30,32,34,36 & 38

TOWER-B | TYPE-E LEVELS: 07, 09, 11, 13, 15, 17, 19, 21, 24, 26, 28, 30, 32, 34, 36 & 38

LEVELS: 12,14,16,18, 20,23,25 & 27

LEVELS: 07,09,11,13,15,17,19,21,24, 26,28,30,32,34,36 & 38

TOWER-A | TYPE-A LEVELS: 06-21 & 23-38

TOWER-B | TYPE-F LEVELS: 06,08,10,12,14,16,18, 20,23,25,27,29,31,33,35 & 37