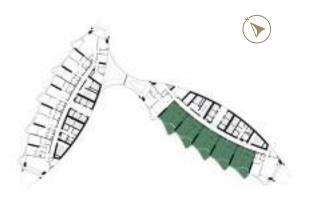

SAFA ONE

de GRISOGONO

GENEVE

FLOOR PLANS

TOWER-A | TYPE-A LEVELS: 07, 09, 11, 13, 15, 17, 19, 21, 24, 26, 28, 30, 32, 34, 36 & 38

LEVELS: 06,08,10,29,31, LEVELS: 07,09,11,13,15,17,19,21,24, 33,35 & 37 26,28,30,32,34,36 & 38

LEVELS: 12,14,16,18, 20,23,25 & 27

LEVELS: 07,09,11,13,15,17,19,21,24, 26,28,30,32,34,36 & 38

TOWER-A | TYPE-C LEVELS: 06, 08, 10, 12, 14, 16, 18, 20, 23, 25, 27, 29, 31, 33, 35 & 37

LEVELS: 06,08,10,29,31, 33,35 & 37

LEVELS: 12,14,16,18, 20,23,25 & 27

LEVELS: 06,08,10,29,31, 33,35 & 37

LEVELS: 07,09,11,13,15,17,19,21,24, 26,28,30,32,34,36 & 38

TOWER-B | TYPE-E LEVELS: 07, 09, 11, 13, 15, 17, 19, 21, 24, 26, 28, 30, 32, 34, 36 & 38

LEVELS: 12,14,16,18, 20,23,25 & 27

LEVELS: 07,09,11,13,15,17,19,21,24, 26,28,30,32,34,36 & 38

TOWER-A | TYPE-A LEVELS: 06-21 & 23-38

TOWER-B | TYPE-F LEVELS: 06,08,10,12,14,16,18, 20,23,25,27,29,31,33,35 & 37

LEVELS: 06,08,10,29,31, 33,35 & 37

LEVELS: 12,14,16,18, 20,23,25 & 27

LEVELS: 07,09,11,13,15,17,19,21,24, 26,28,30,32,34,36 & 38

LEVELS: 12,14,16,18, 20,23,25 & 27