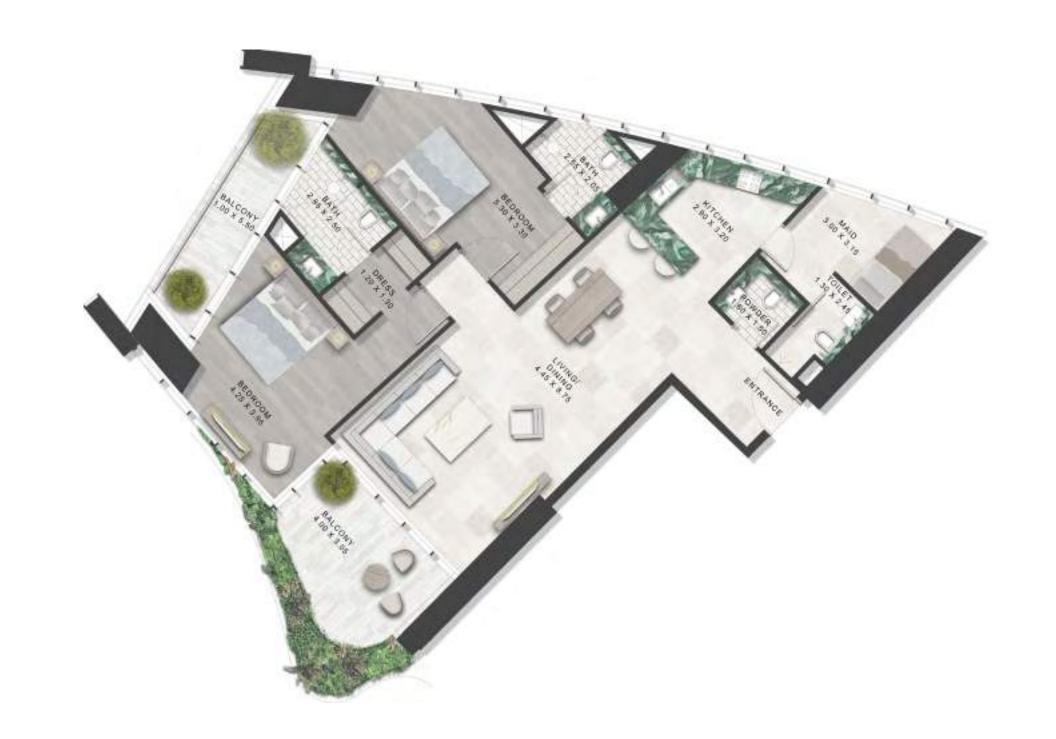

LEVELS: 12,14,16,18, 20,23,25 & 27

LEVELS: 07,09,11,13,15,17,19,21,24, 26,28,30,32,34,36 & 38

TOWER-A | TYPE-A LEVELS: 06-21 & 23-38

TOWER-B | TYPE-F LEVELS: 06,08,10,12,14,16,18, 20,23,25,27,29,31,33,35 & 37