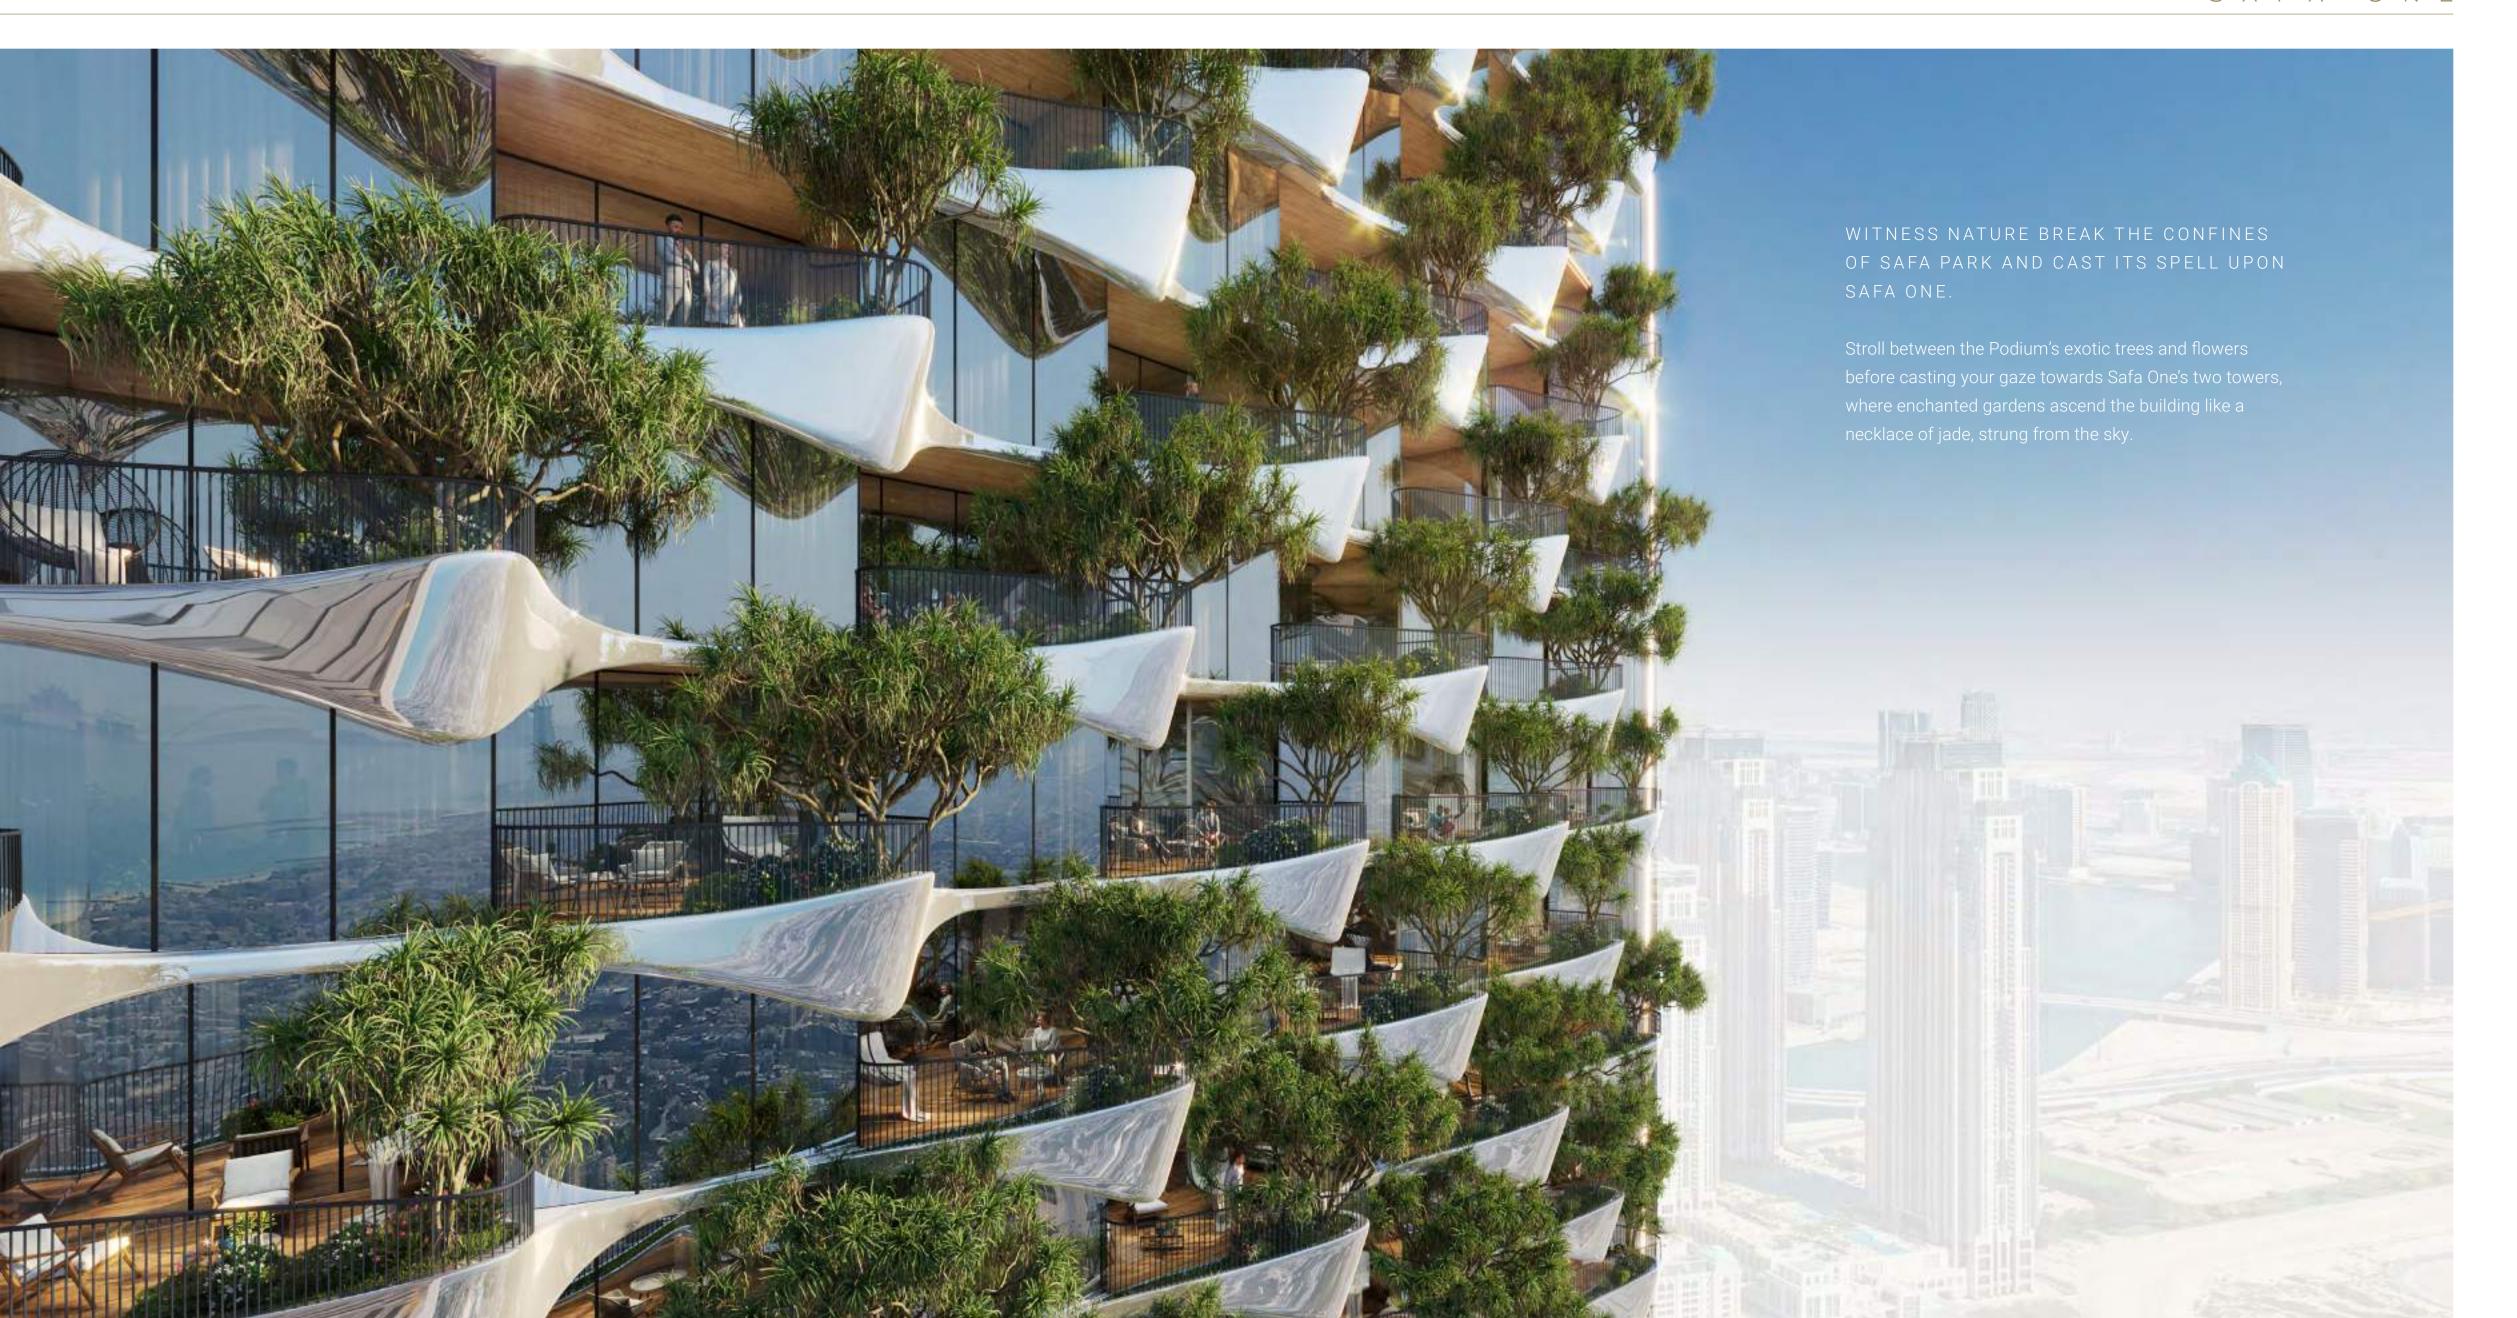

# LIVE IN THE HEART OF THE CITY, WITH YOUR FINGER ON THE PULSE OF NOW.

Safa One's central location allows you to gaze upon sweeping views of Safa Park, World Islands and Bulgari Island from one side, and breathtaking vistas towards Burj Al Arab, Palm Jumeirah and Atlantis on the other.

## THE CROWNING GLORY.

An unprecedented rooftop ecosystem. A gravity-defying island perched above the clouds.

This stunning, self-contained architectural treasure is 32 meters high and graced by manicured landscapes, birds on the wing and an elegant selection of cafes and restaurants. Its state-of-the-art climate-control system allows it to produce tropical rain at select moments of the day, offering you an experience found nowhere else on Earth.