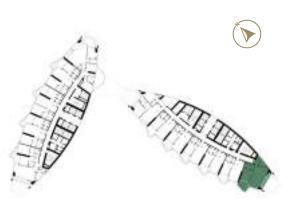

LEVELS: 12,14,16,18, 20,23,25 & 27

LEVELS: 07,09,11,13,15,17,19,21,24, 26,28,30,32,34,36 & 38

TOWER-A | TYPE-C LEVELS: 06, 08, 10, 12, 14, 16, 18, 20, 23, 25, 27, 29, 31, 33, 35 & 37

LEVELS: 06,08,10,29,31, 33,35 & 37