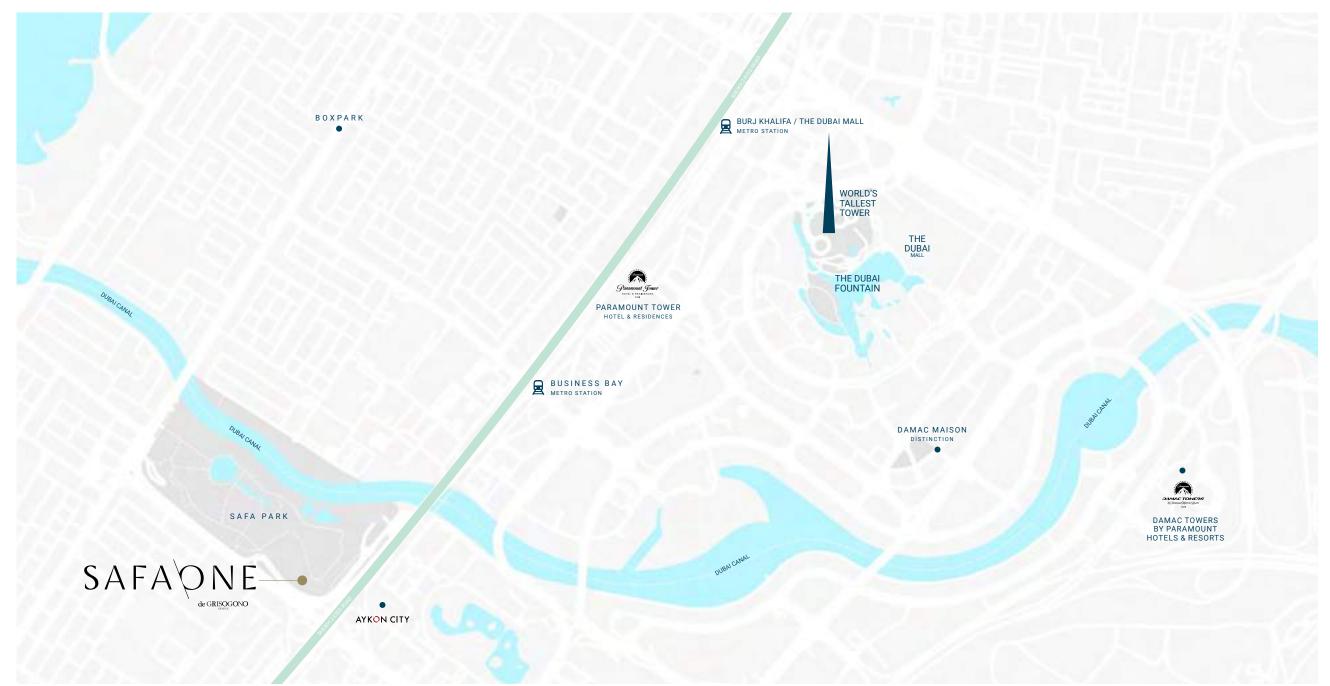

# LIVE IN THE HEART OF THE CITY, WITH YOUR FINGER ON THE PULSE OF NOW.

Safa One's central location allows you to gaze upon sweeping views of Safa Park, World Islands and Bulgari Island from one side, and breathtaking vistas towards Burj Al Arab, Palm Jumeirah and Atlantis on the other.