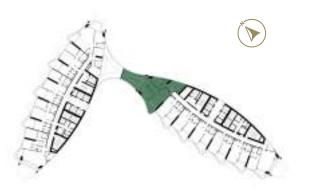

SAFA ONE

de GRISOGONO

GENEVE

FLOOR PLANS

TOWER-A | TYPE-A LEVELS: 07, 09, 11, 13, 15, 17, 19, 21, 24, 26, 28, 30, 32, 34, 36 & 38

LEVELS: 06,08,10,29,31, LEVELS: 07,09,11,13,15,17,19,21,24, 33,35 & 37 26,28,30,32,34,36 & 38