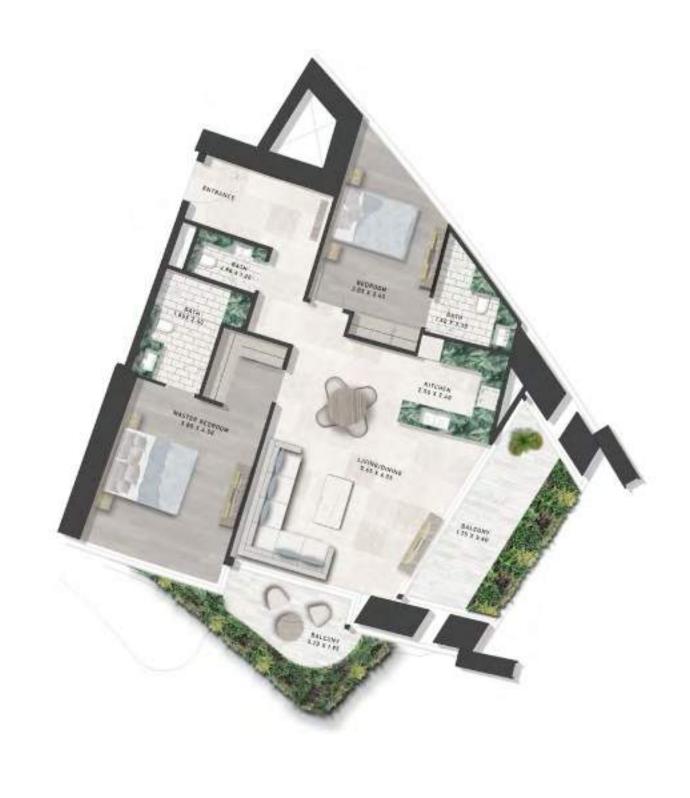

SAFA ONE

de GRISOGONO

GENEVE

FLOOR PLANS

TOWER-A | TYPE-A LEVELS: 07, 09, 11, 13, 15, 17, 19, 21, 24, 26, 28, 30, 32, 34, 36 & 38

LEVELS: 06,08,10,29,31, LEVELS: 07,09,11,13,15,17,19,21,24, 33,35 & 37 26,28,30,32,34,36 & 38

LEVELS: 12,14,16,18, 20,23,25 & 27

LEVELS: 07,09,11,13,15,17,19,21,24, 26,28,30,32,34,36 & 38

TOWER-A | TYPE-C LEVELS: 06, 08, 10, 12, 14, 16, 18, 20, 23, 25, 27, 29, 31, 33, 35 & 37

LEVELS: 06,08,10,29,31, 33,35 & 37