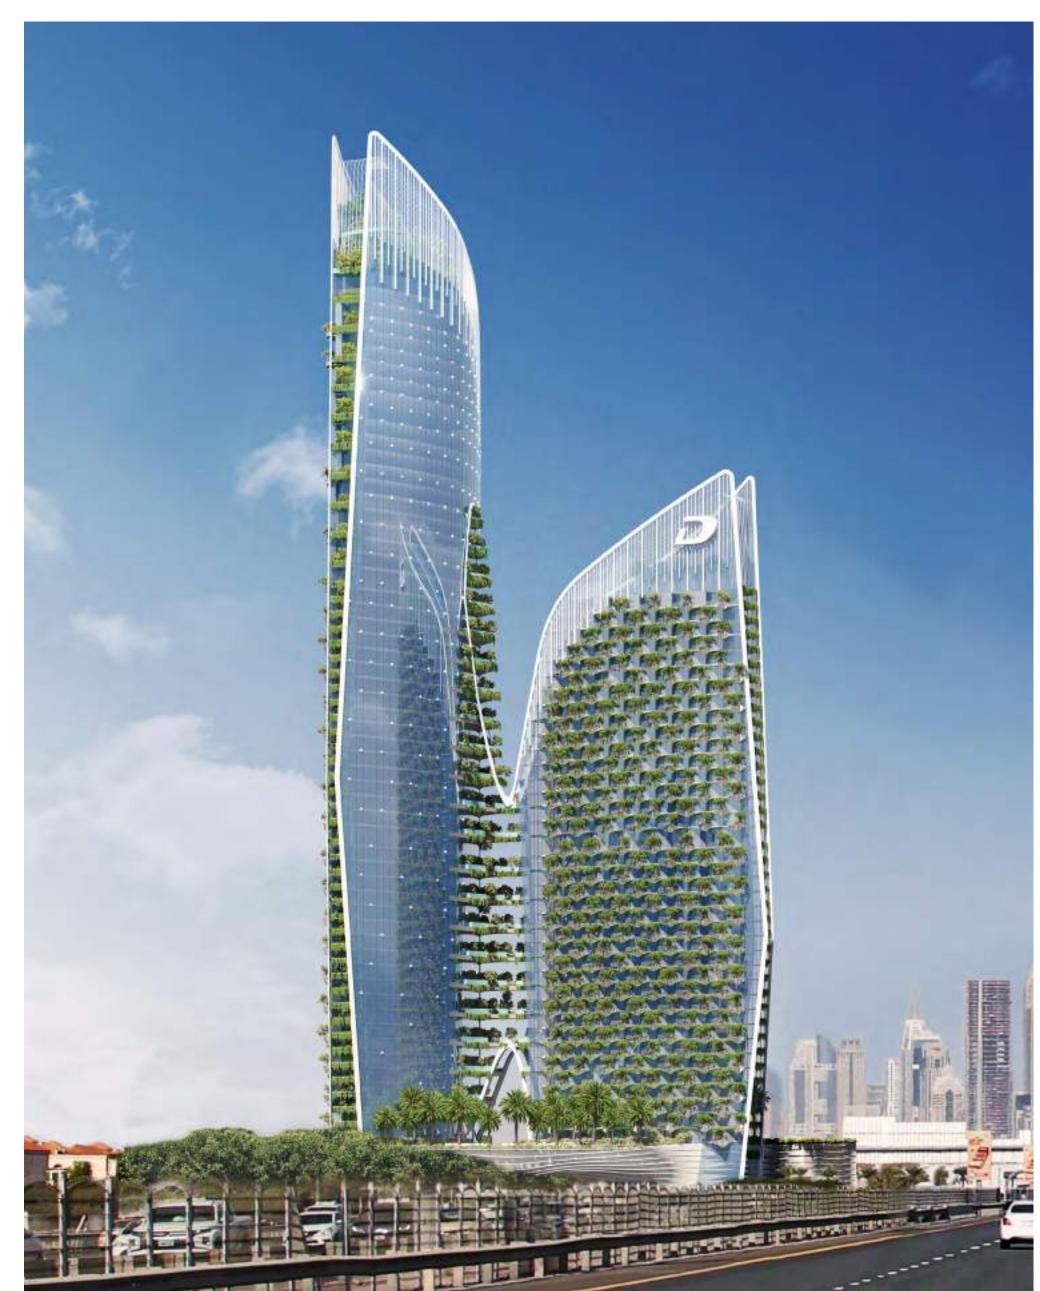

## THE CROWNING GLORY.

An unprecedented rooftop ecosystem. A gravity-defying island perched above the clouds.

This stunning, self-contained architectural treasure is 32 meters high and graced by manicured landscapes, birds on the wing and an elegant selection of cafes and restaurants. Its state-of-the-art climate-control system allows it to produce tropical rain at select moments of the day, offering you an experience found nowhere else on Earth.

## TURN OPULENCE INTO YOUR ADDRESS.

Whether it's the refinement of a 1 bedroom home in Tower B or an ultra-luxurious 2 or 3 bedroom suite with personal splash pool in Tower A, Safa One sets a new standard in sophistication that glitters as brightly as a 24 carat gem.