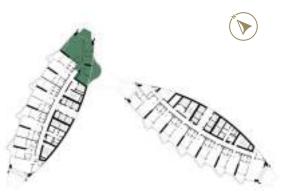

LEVELS: 12,14,16,18, 20,23,25 & 27

LEVELS: 06,08,10,29,31, 33,35 & 37

LEVELS: 07,09,11,13,15,17,19,21,24, 26,28,30,32,34,36 & 38

TOWER-B | TYPE-E LEVELS: 07, 09, 11, 13, 15, 17, 19, 21, 24, 26, 28, 30, 32, 34, 36 & 38

LEVELS: 12,14,16,18, 20,23,25 & 27

LEVELS: 07,09,11,13,15,17,19,21,24, 26,28,30,32,34,36 & 38

TOWER-A | TYPE-A LEVELS: 06-21 & 23-38

TOWER-B | TYPE-F LEVELS: 06,08,10,12,14,16,18, 20,23,25,27,29,31,33,35 & 37