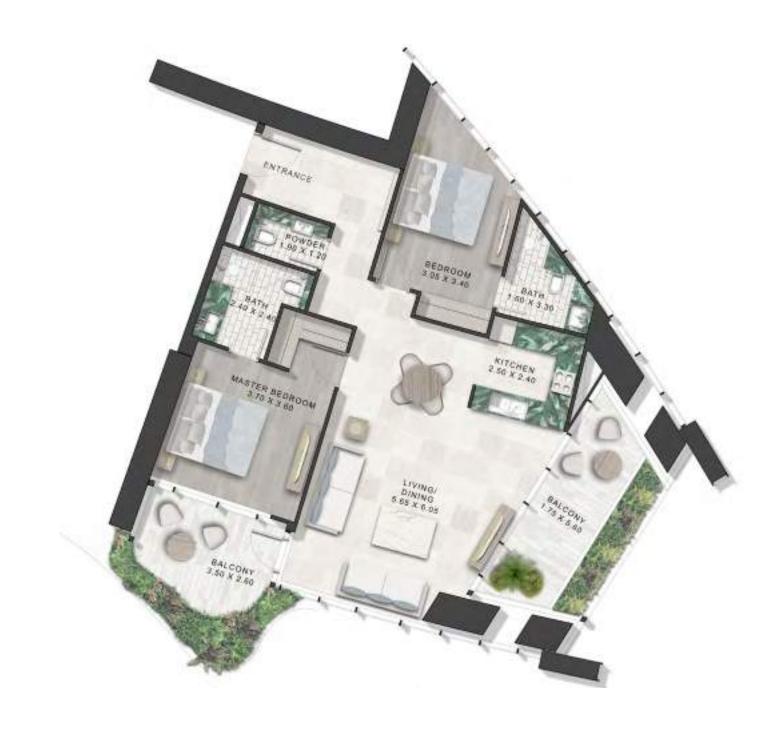

LEVELS: 12,14,16,18, 20,23,25 & 27

LEVELS: 06,08,10,29,31, 33,35 & 37

LEVELS: 07,09,11,13,15,17,19,21,24, 26,28,30,32,34,36 & 38

TOWER-B | TYPE-E LEVELS: 07, 09, 11, 13, 15, 17, 19, 21, 24, 26, 28, 30, 32, 34, 36 & 38