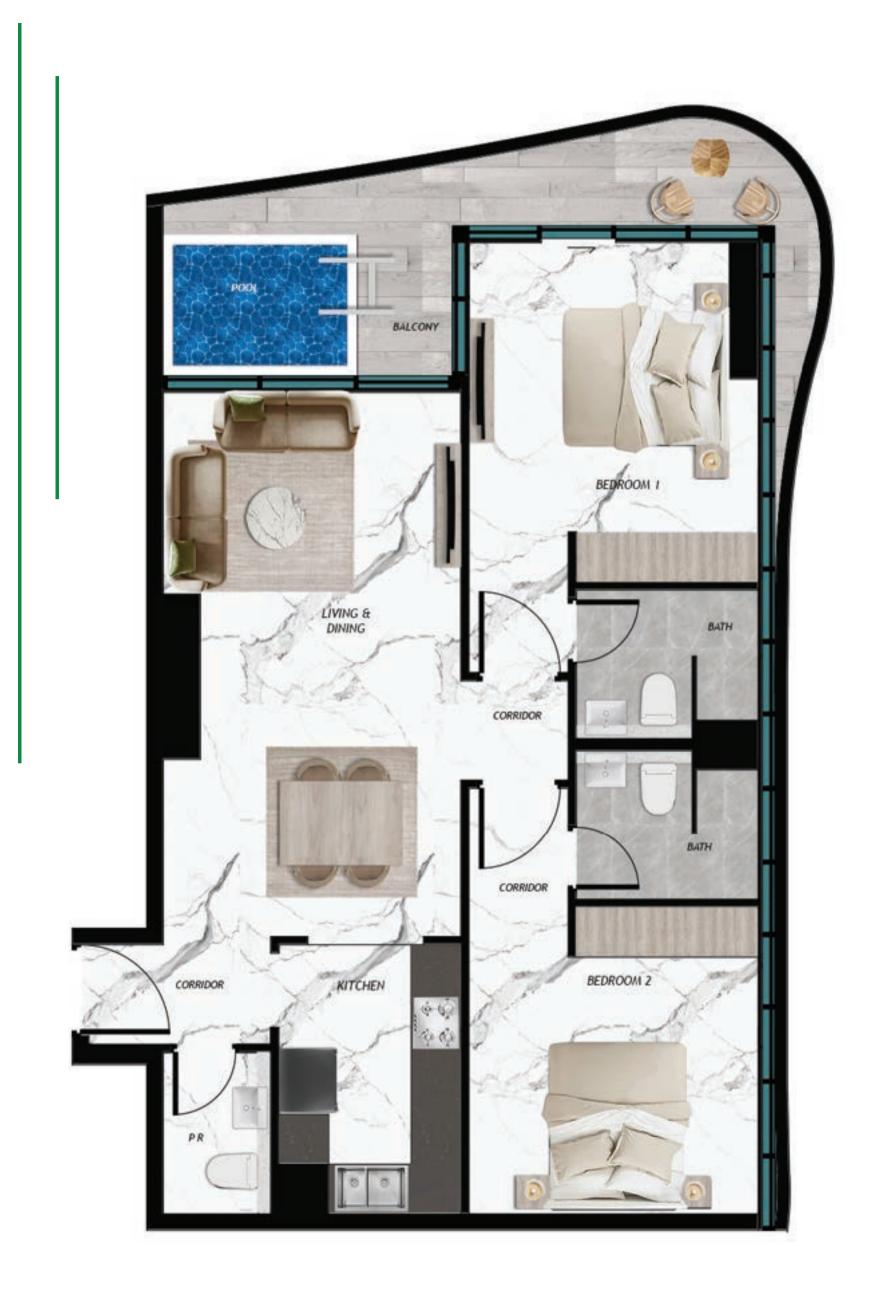

an elevated living experience, where luxury and nature come together seamlessly. Discover a life that surpasses expectations, a refined sanctuary of luxury that goes beyond the ordinary.

























#### THE ENDLESS TAPESTRY OF GREEN

Intertwining opulence with the symphony of nature, each residence here is cocooned in lush splendour. A profound way of life, a seamless symphony with nature's grandeur, forging a living masterpiece.















#### CELEBRATING LIFE EMBRACING NATURE

Feel the lush embrace of greenery
become a vital part of your lifestyle.
With a view expanding over the vistas,
the essence of green living comes alive
in SAMANA Barari Twin Towers;
creating a marvellous spectacle.







#### STUDIO WITH POOL



# 1 BEDROOM WITH POOL



### 2 BEDROOM WITH POOL



# 3 BEDROOM WITH POOL