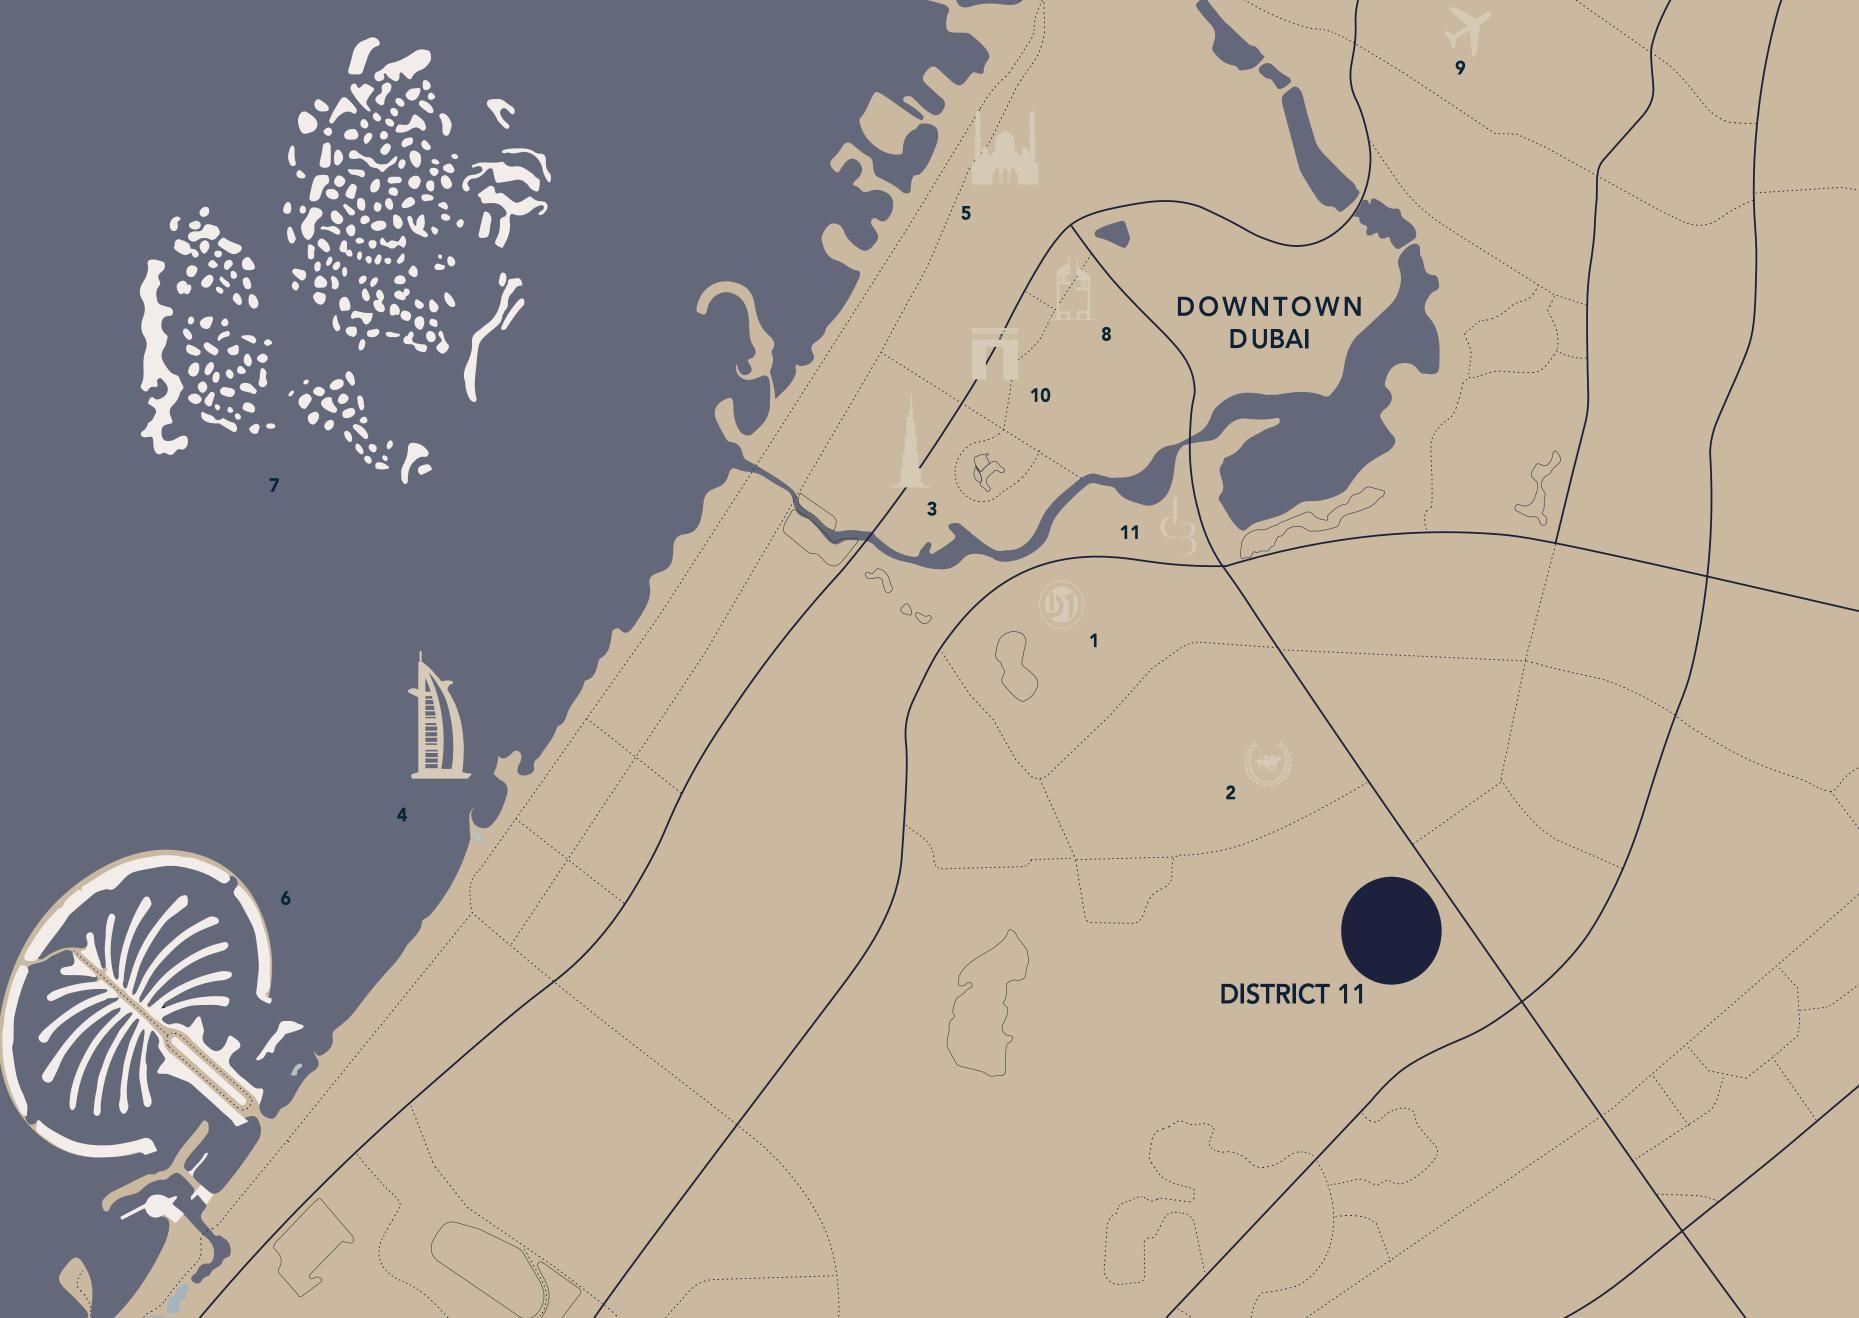

1. MOHAMMED BIN RASHED AL MAKTOUM CITY

- 2. MEYDAN RACECOURSE
- 3. BURJ KHALIFA
- 4. BURJ AL ARAB
- 5. JUMEIRAH MOSQUE
- 6. PALM JUMEIRAH
- 7. WORLDISLANDS
- 8. EMIRATES TOWERS
- 9. DUBAI INTERNATIONAL AIRPORT
- 10. DUBAI INTERNATIONAL FINANCIAL DISTRICT
- 11. DUBAI DESIGN DISTRICT