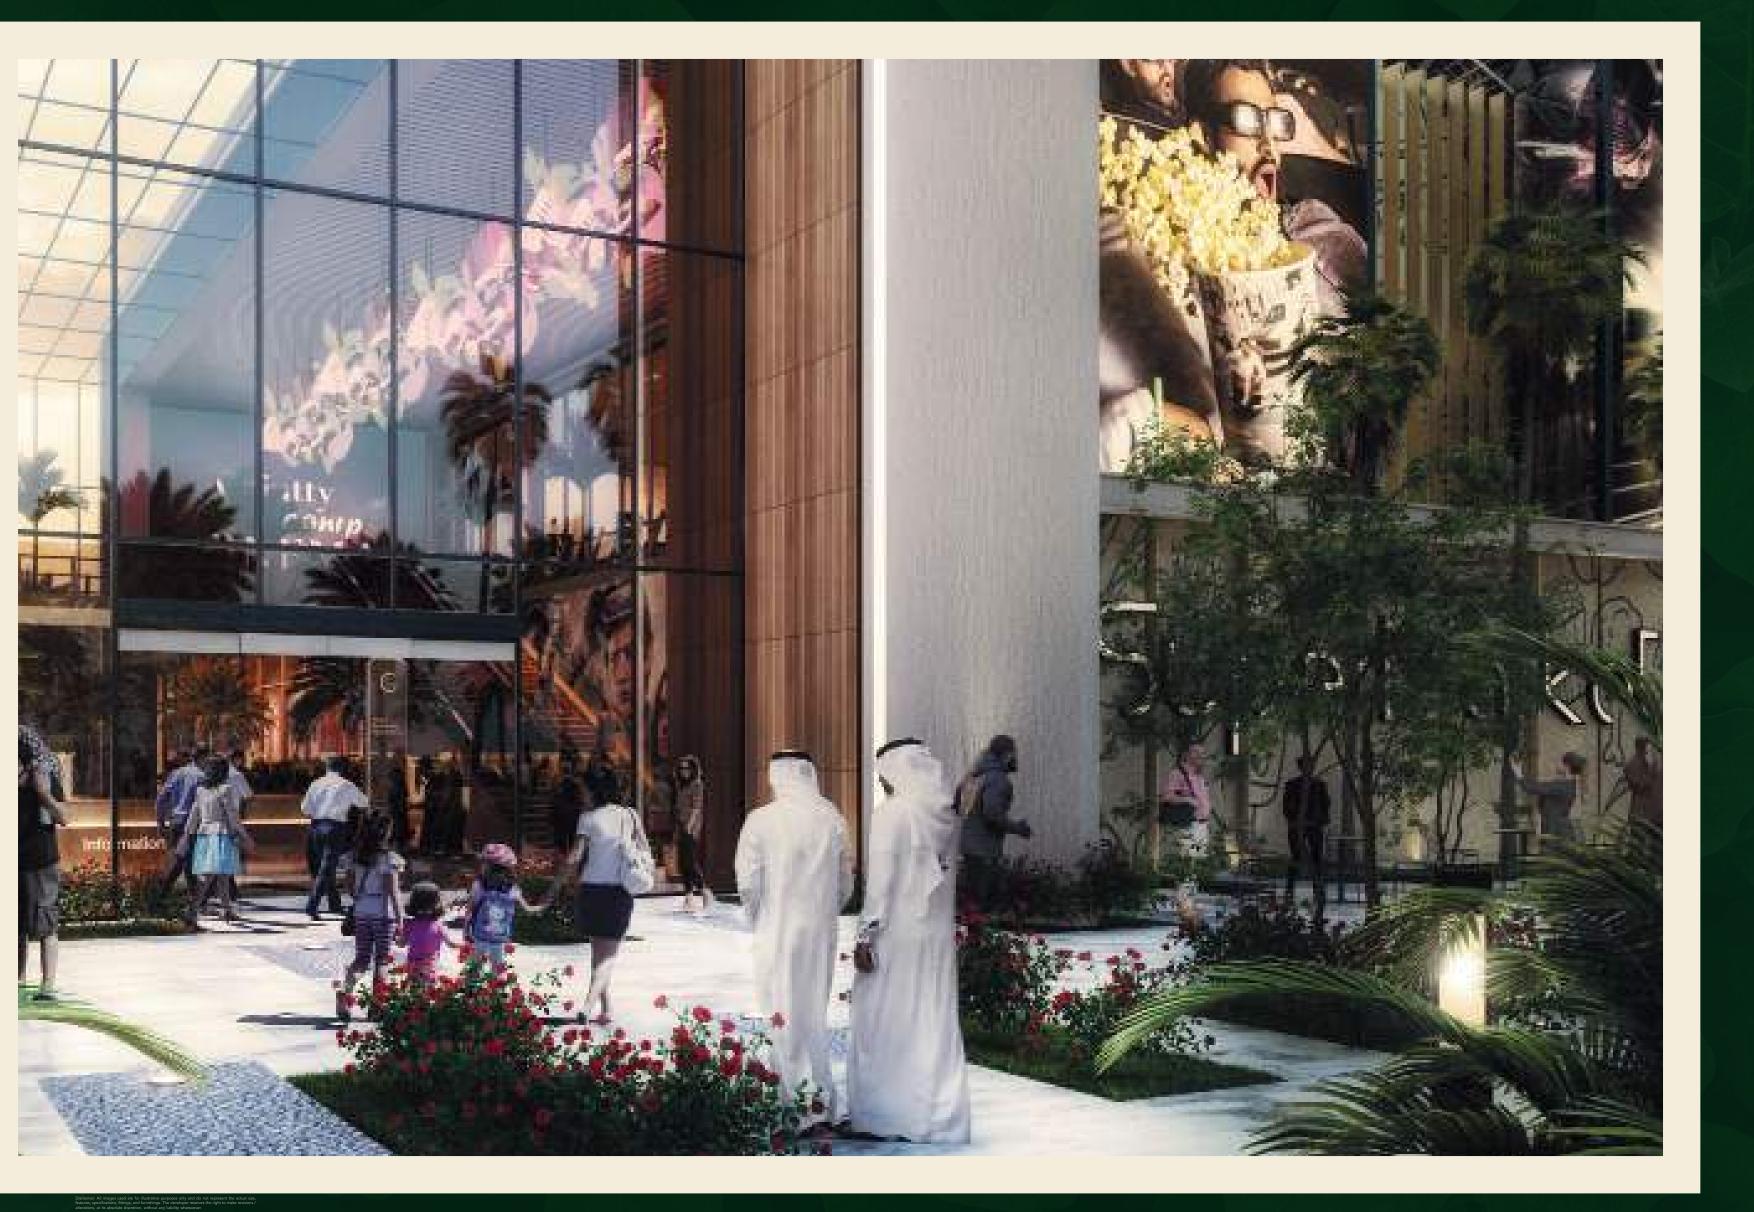

#### THE FIELDS COMMUNITY MALL

The Fields Community Mall caters to it's residents with over 42 retail outlets comprising of a mini mart, chemist, florist, coffee shop, juice bar, party supplies store, exchange, nail salon, hair salon, barber, health centre, and pet shop.