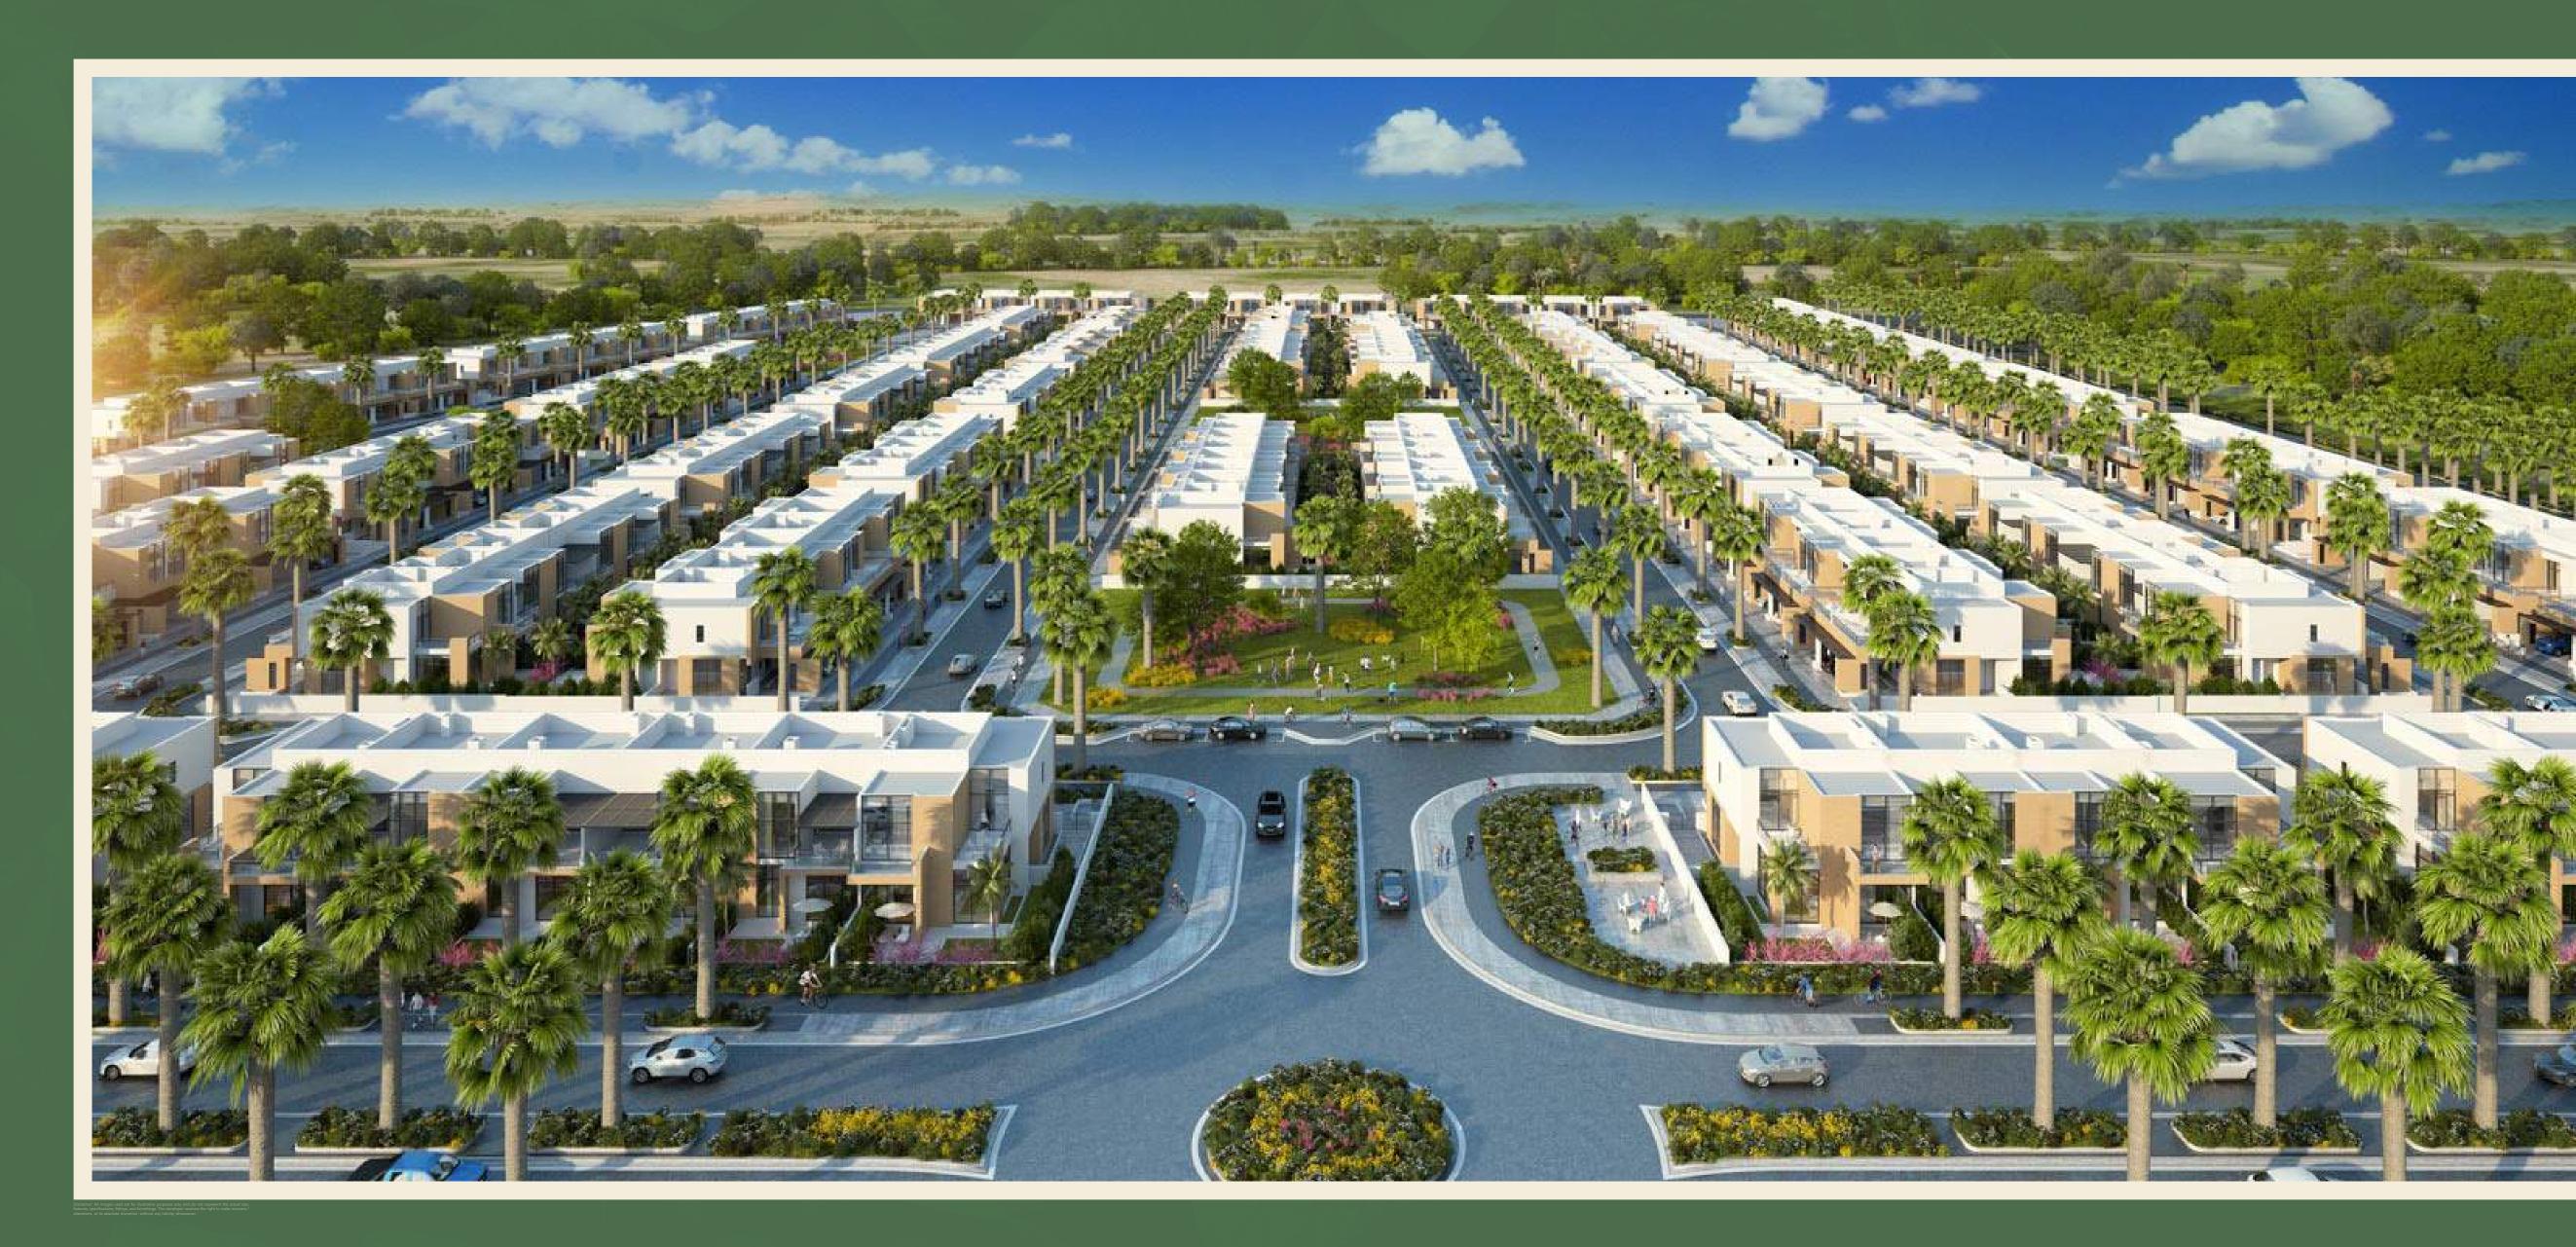

## THE FIELDS COMMUNITY AMBNITIES

#### THE FIELDS COMMUNITY MALL

The Fields Community Mall caters to it's residents with over 42 retail outlets comprising of a mini mart, chemist, florist, coffee shop, juice bar, party supplies store, exchange, nail salon, hair salon, barber, health centre, and pet shop.

### THE FIELDS CLUB HOUSE

Here residents can enjoy the services of a gym, wellness centre, yoga area, kids play area (indoor/outdoor), residents lounge, children's party hall, and outdoor gardening area.