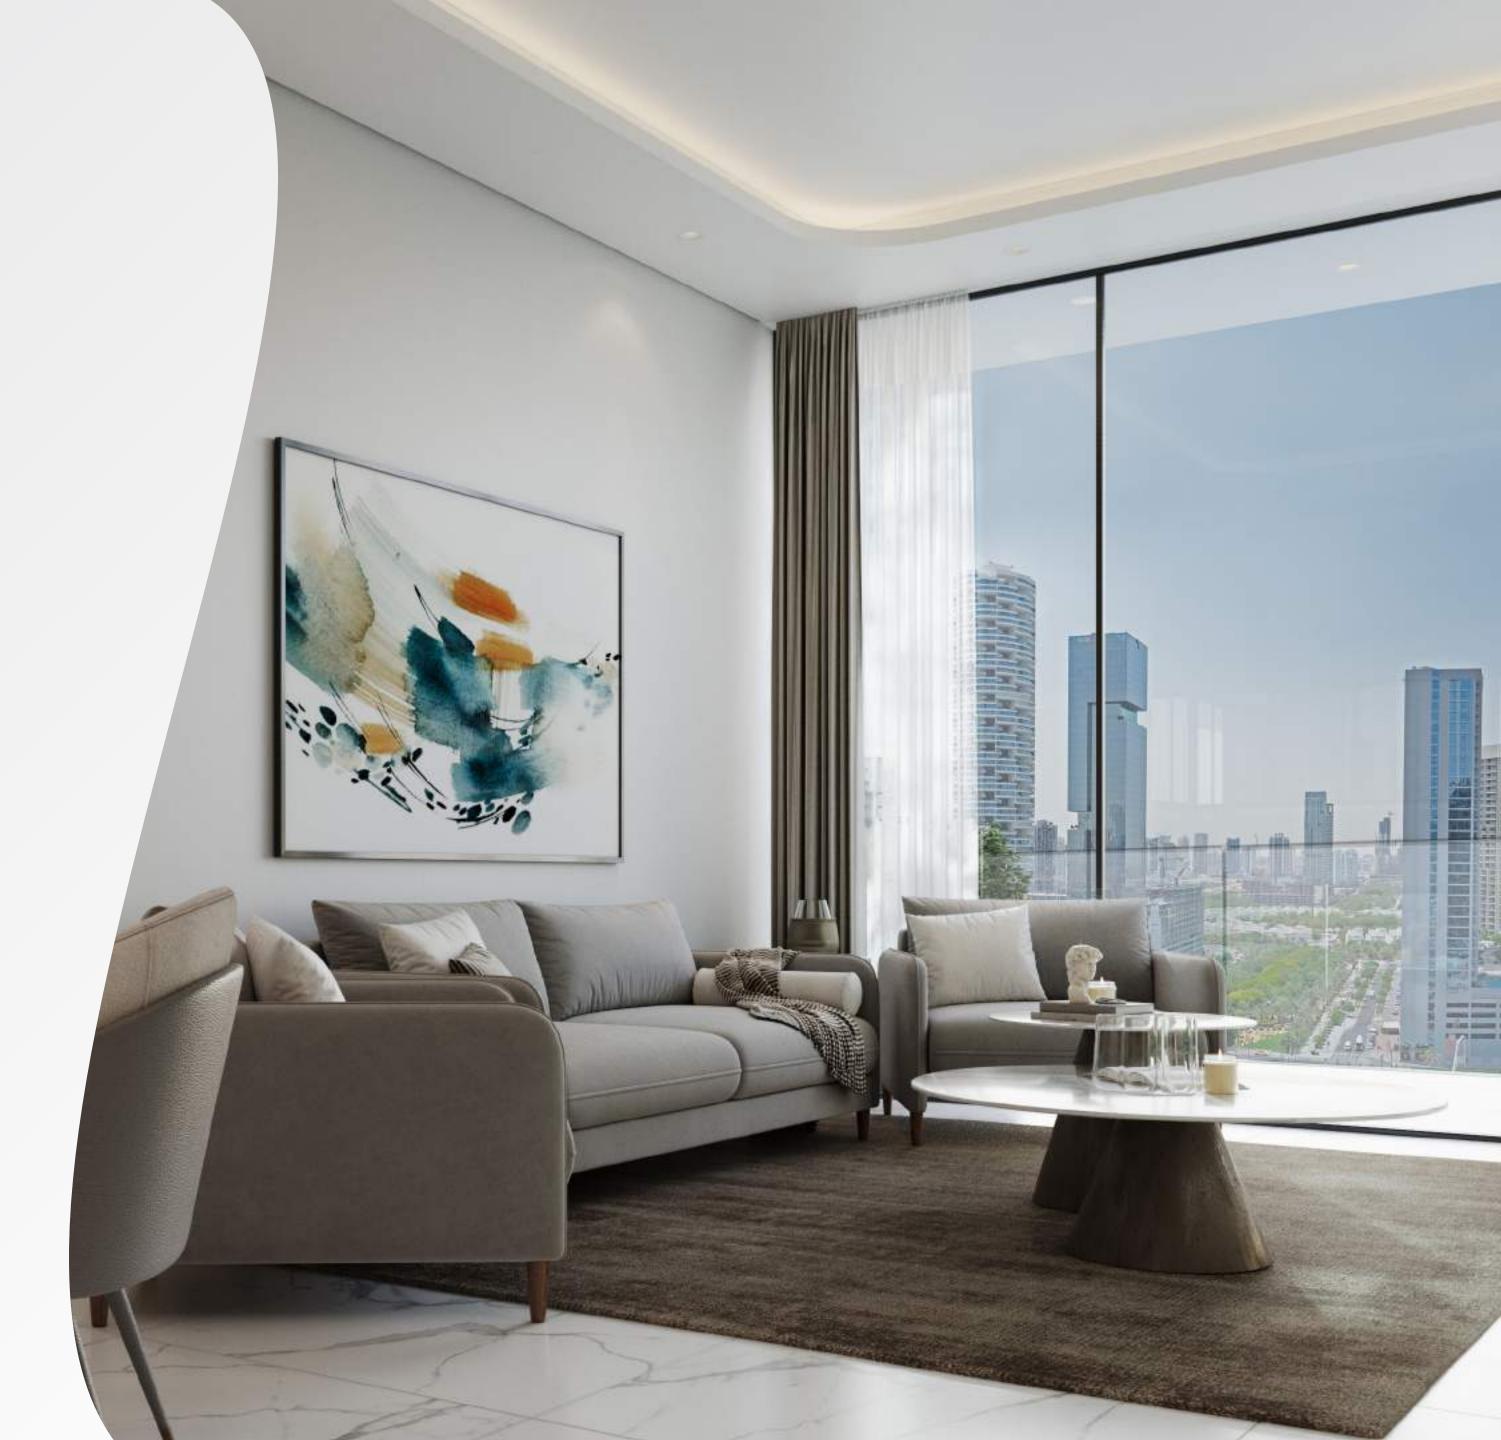

### LIVINGROOM

Relax in spacious living areas with elegant polished porcelain tiles and floor-to-ceiling windows that bathe your home in natural light.

 $1.2M \times 1.2M$ Porcelain Floor Home Automation Air Conditioning

Interiors