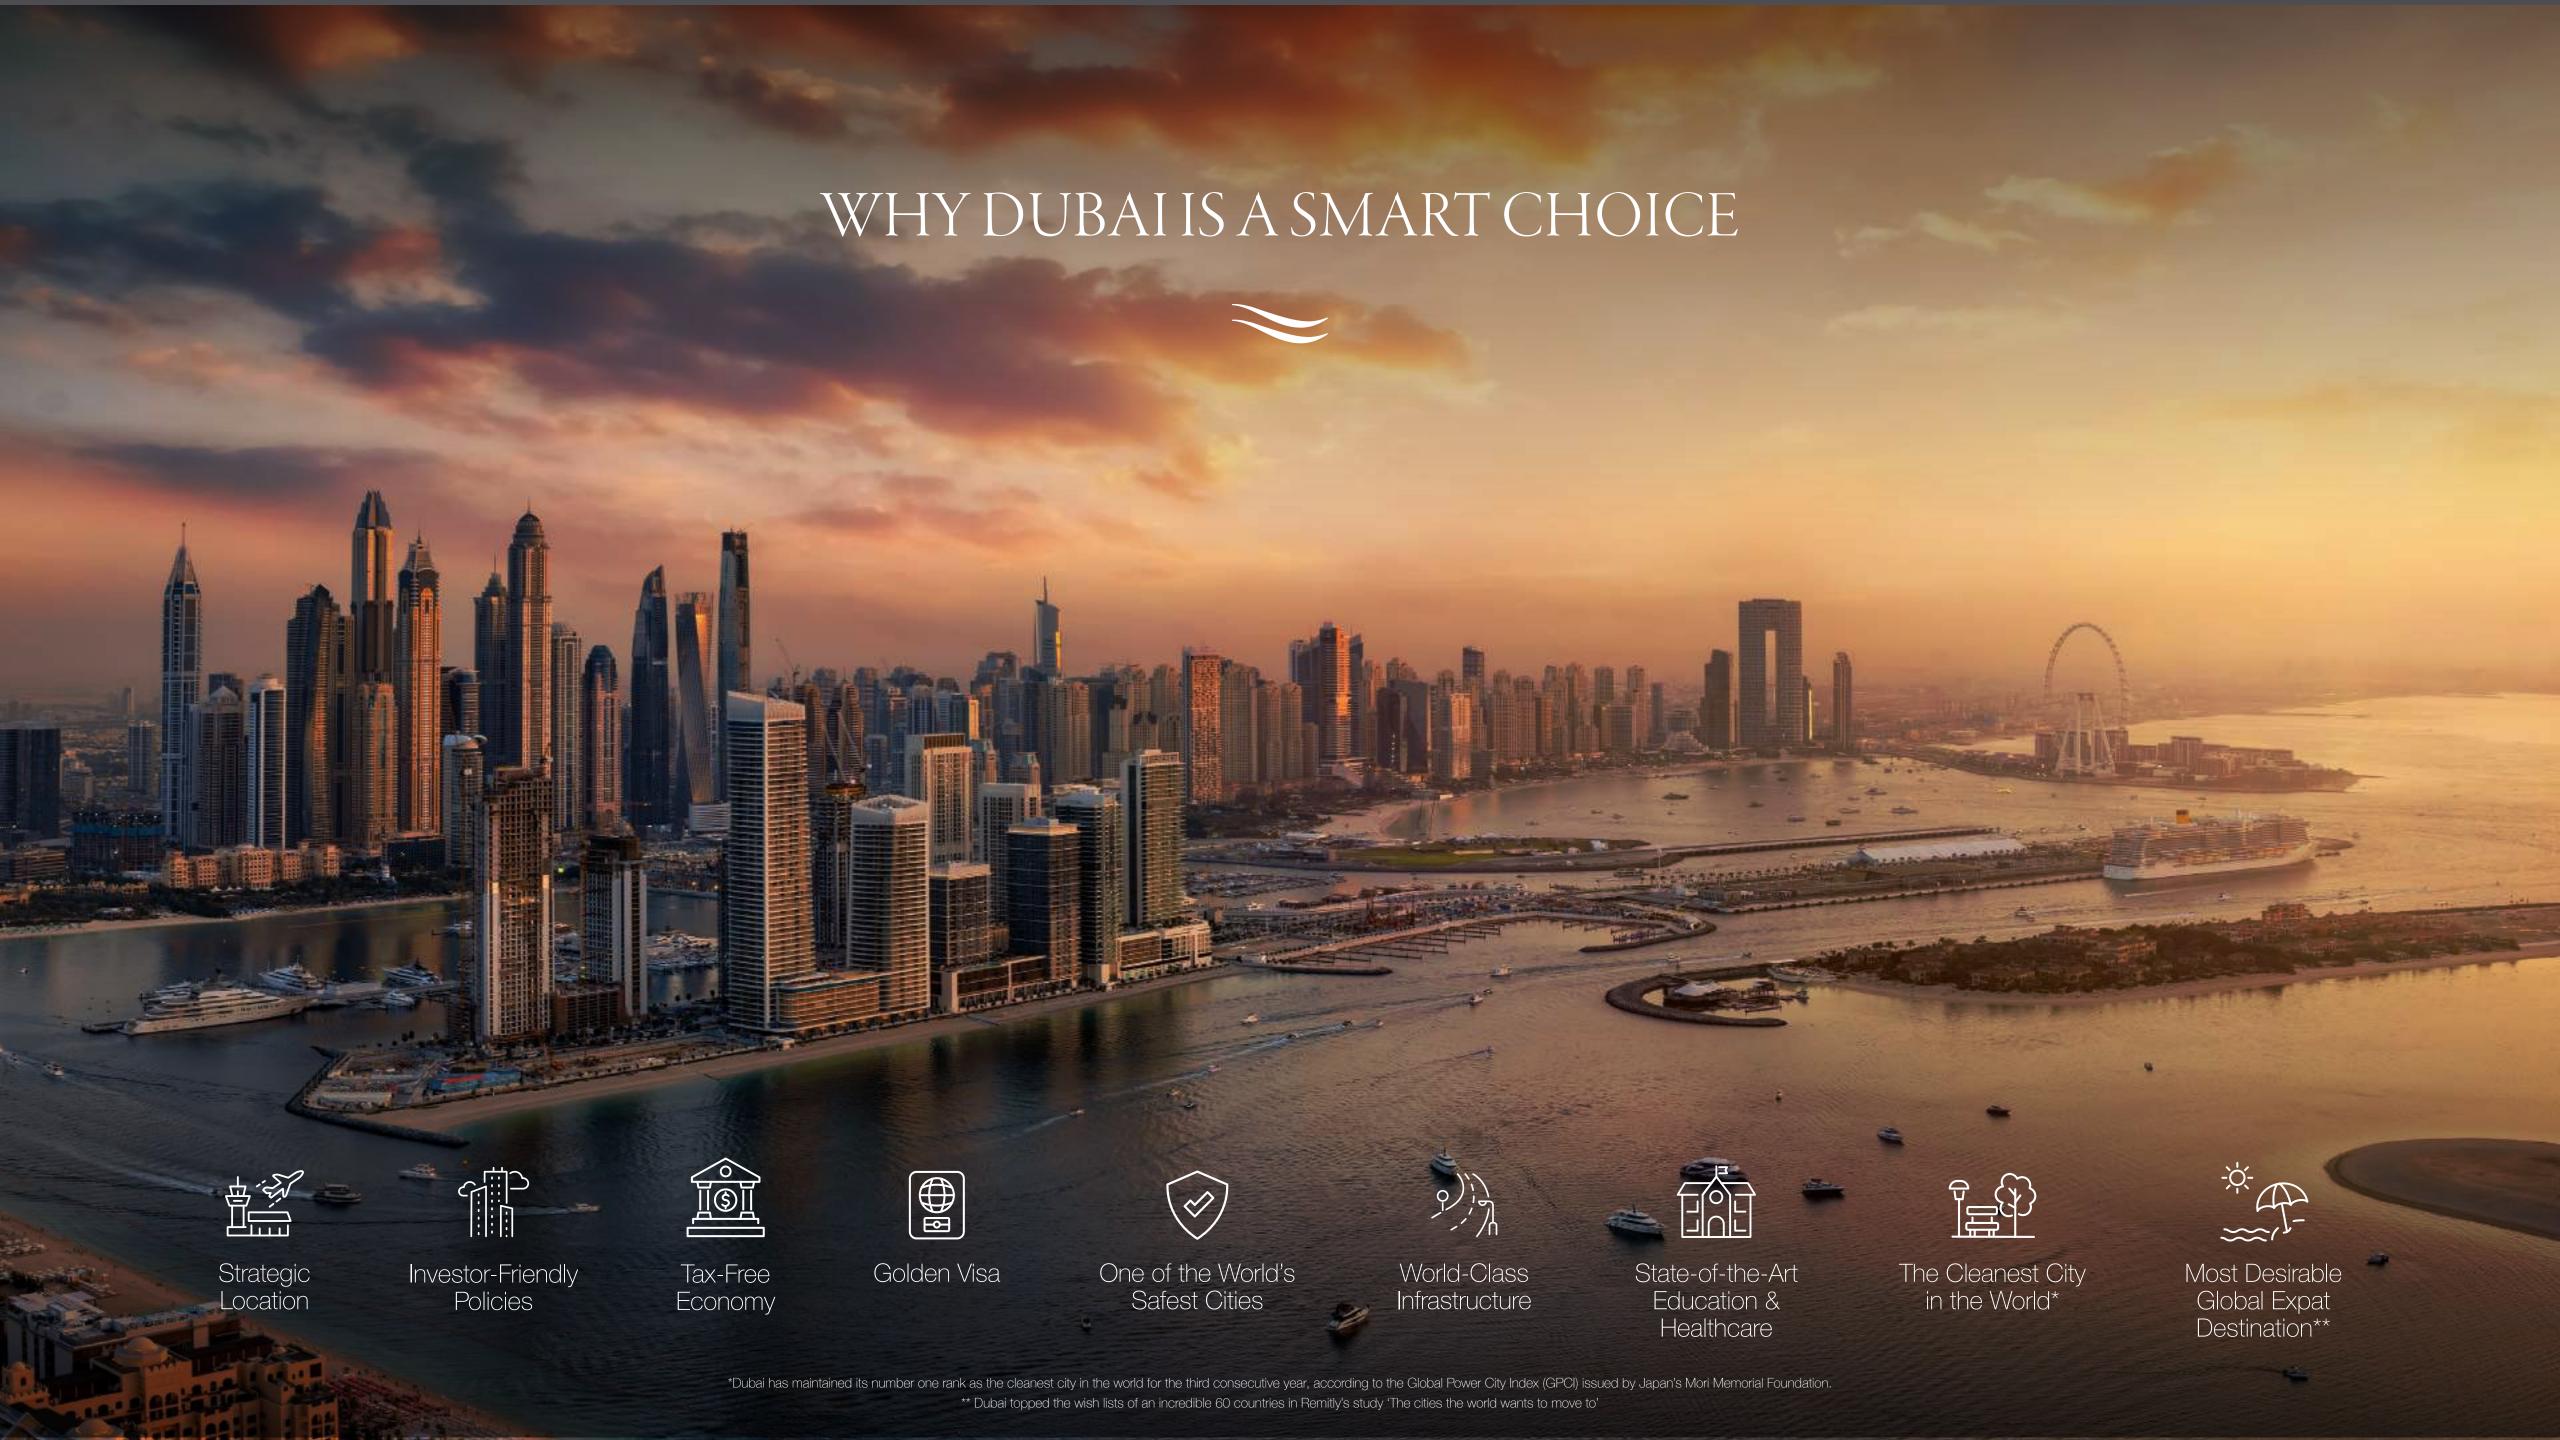

### A FUSION OF TRANQUILLITY & MODERNITY

Jumeirah Village Circle (JVC) is a 560-hectare master-planned community designed in a circular layout, offering a family-friendly and pet-friendly lifestyle.

JVC is ideally located between Sheikh Mohammed Bin Zayed Road, Al Khail Road, and Hessa Street, providing seamless connectivity throughout Dubai.

Now one of the city's most sought-after neighborhoods, outshining iconic areas like Business Bay and Dubai Marina.