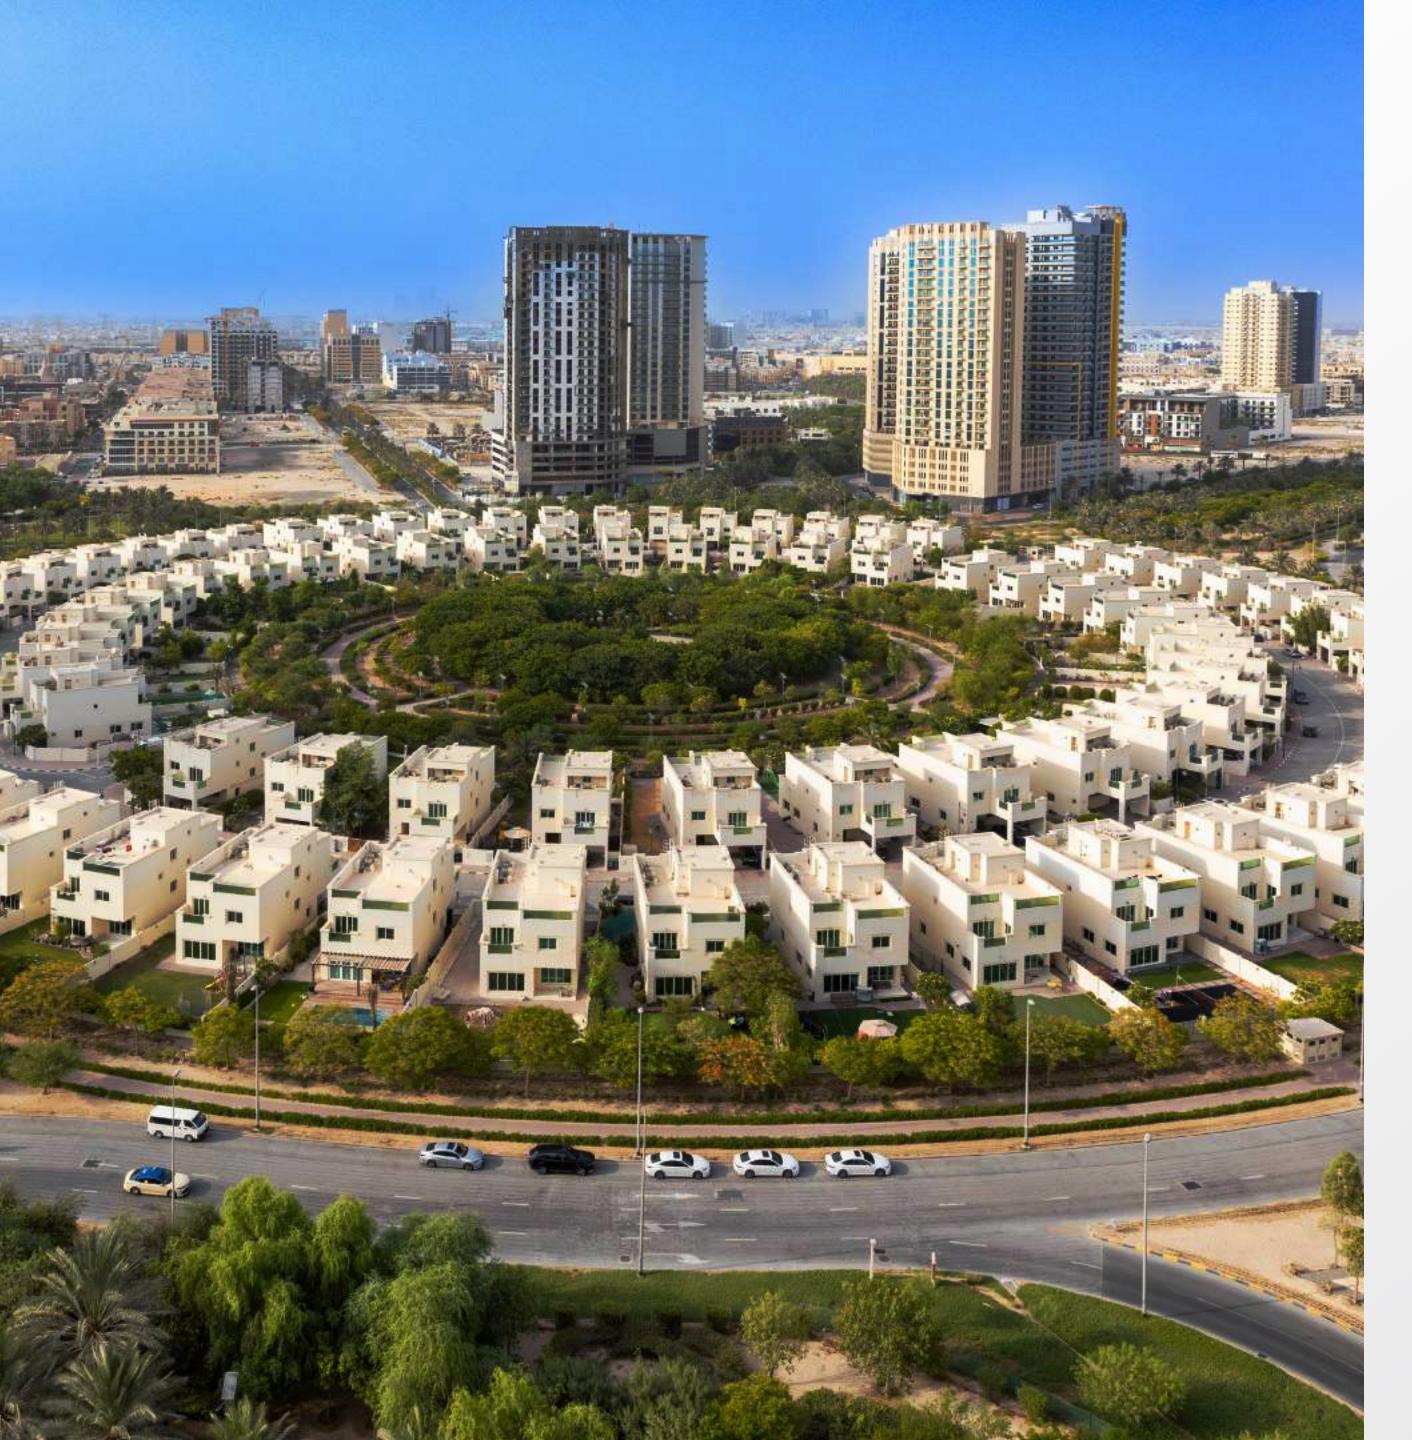

### A FUSION OF TRANQUILLITY & MODERNITY

Jumeirah Village Circle (JVC) is a 560-hectare master-planned community designed in a circular layout, offering a family-friendly and pet-friendly lifestyle.

JVC is ideally located between Sheikh Mohammed Bin Zayed Road, Al Khail Road, and Hessa Street, providing seamless connectivity throughout Dubai.

Now one of the city's most sought-after neighborhoods, outshining iconic areas like Business Bay and Dubai Marina.

### JUMEIRAH VILLAGE CIRCLE