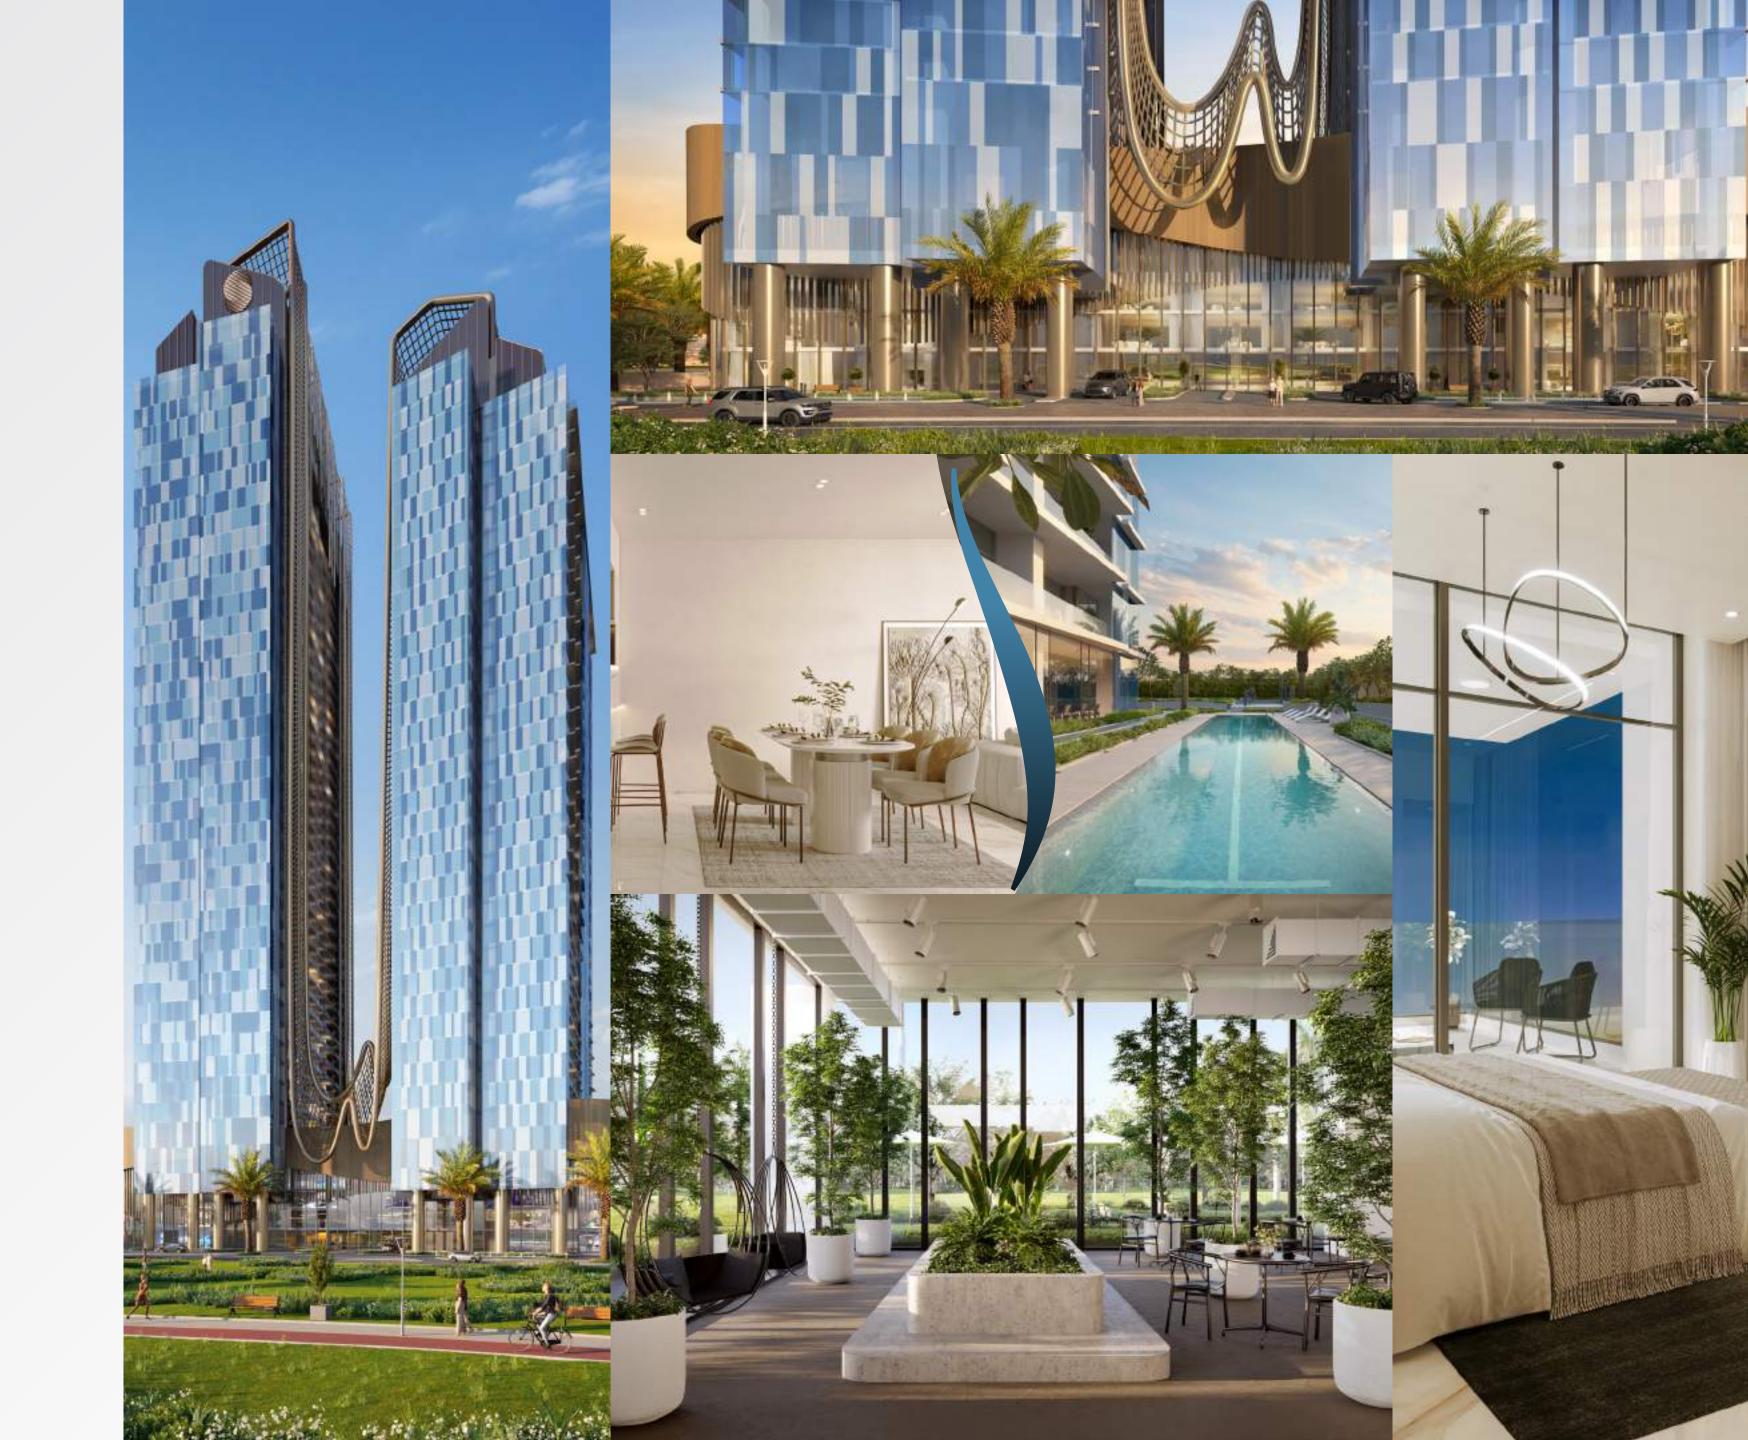

### DESIGNTHAT DEFINES ANEW STANDARD

At Skyhills 2 & 3, we've created a space where your dreams can truly take flight.

A stylish space, embraced by a vibrant community ready to inspire and lift you. Every detail is designed to help you reach new heights.

### FULLY FURNISHED RESIDENCES

At Skyhills 2 & 3, our apartments combine elegance and style with high-end finishes and modern appliances for a chic and comfortable living experience.

### LIVINGROOM

Relax in spacious living areas with elegant polished porcelain tiles and floor-to-ceiling windows that bathe your home in natural light.

 $1.2M \times 1.2M$ Porcelain Floor Home Automation Air Conditioning

### BEDROOM

The bedrooms at Skyhills 2 & 3 are a cozy blend of comfort and style, with spacious layouts and serene views.

Interiors

### KITCHEN & DINING

Step into your dream kitchen with branded appliances, sleek countertops, chic hardware, and intuitive layouts.

Sink

Washing Machine, Fridge & Freezer

### BATHROOM

Elevate your daily routine with luxurious Grohe fittings and a chic Geberit wash basin.

Faucet Sanitary Fittings Sink Wash Basin

### ABOVE & BEYOND, EVERY DAY

At Skyhills 2 & 3, everything you need is right here. Get active in the outdoor gym, relax by the pool, or take a quiet moment in the peaceful gardens.

Enjoy a game of basketball or tennis, or simply unwind by the soothing water features.