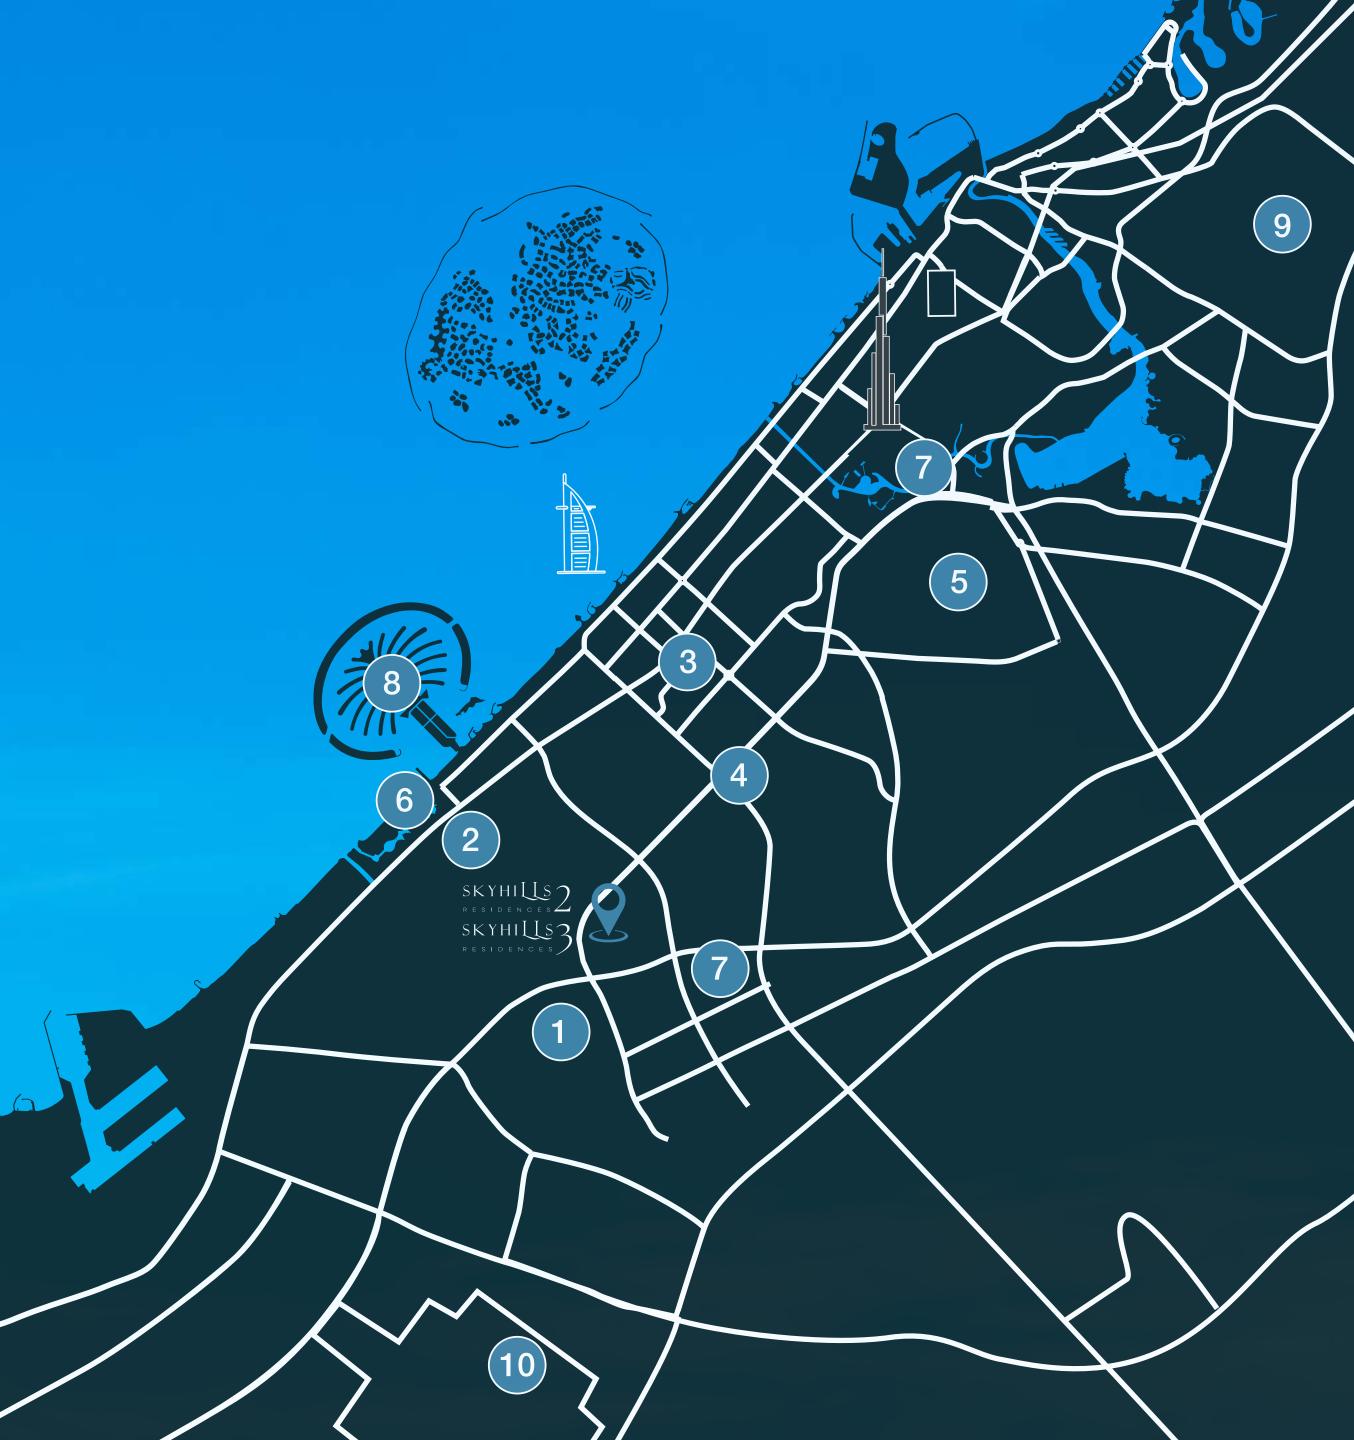

### EVERYTHING ON THE HORIZON

1 8 min.
Dubai Sports City

2 12 min. Emirates Golf Club

- 3 12 min.
  Mall of the Emirates
- 4 8 min.

  Dubai Hills Mall
- 5 17 min.
  Meydan Race Course
- 6 15 min.
  The Beach, JBR

7 17 min Dubai Mall

8 16 min
Palm Jumeirah

- 9 20 min.

  Dubai
  International Airport
- 10) 31 min.

  Al Maktoum

  International Airport