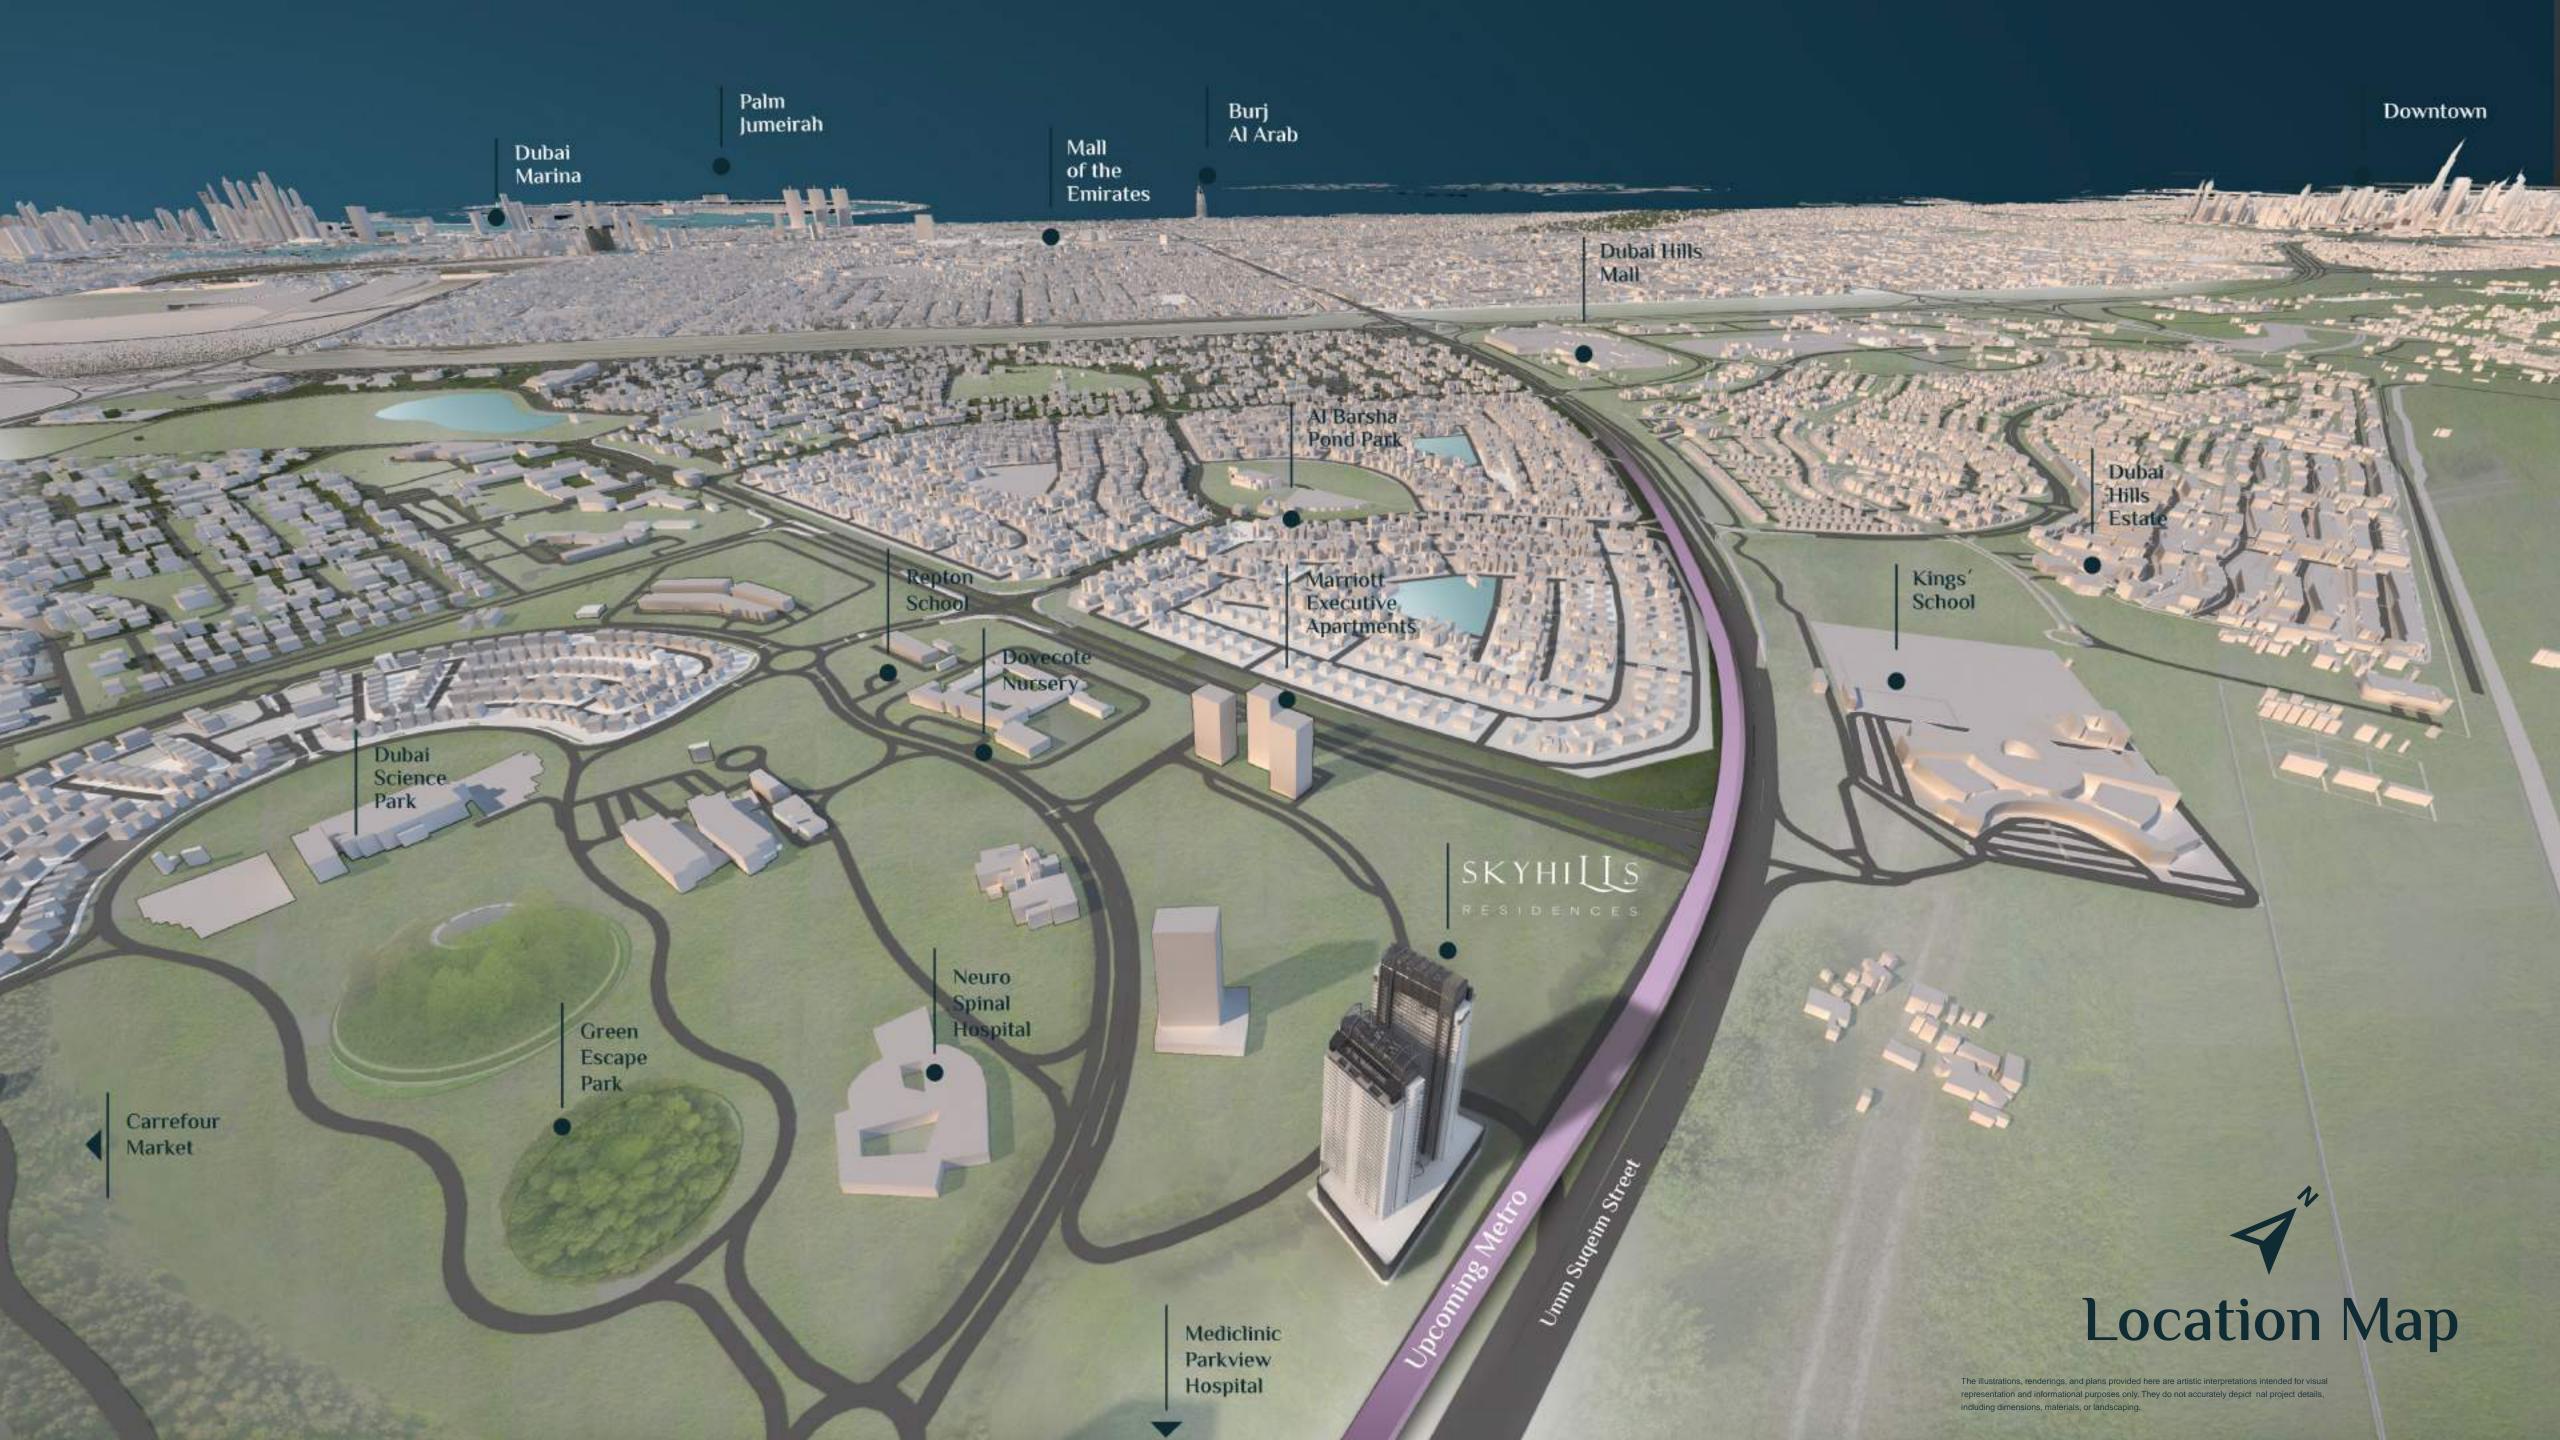

## Location

Experience the perfect blend of luxury and convenience in close proximity to Dubai Hills.

Revel in the ideal combination of accessible upscale amenities, a forthcoming metro station, and prominent road connections such as Umm Suqeim Street, Al Khail Road, and Sheikh Mohammed Bin Zayed Road.

## Overview

Introducing fully furnished units where style, elegance, and the highest standards unite.

Experience modern living at our exclusive project situated in Dubai Science Park. This exceptional development presents a distinctive fusion of convenience, luxury, and inspiring views that redefine urban living.