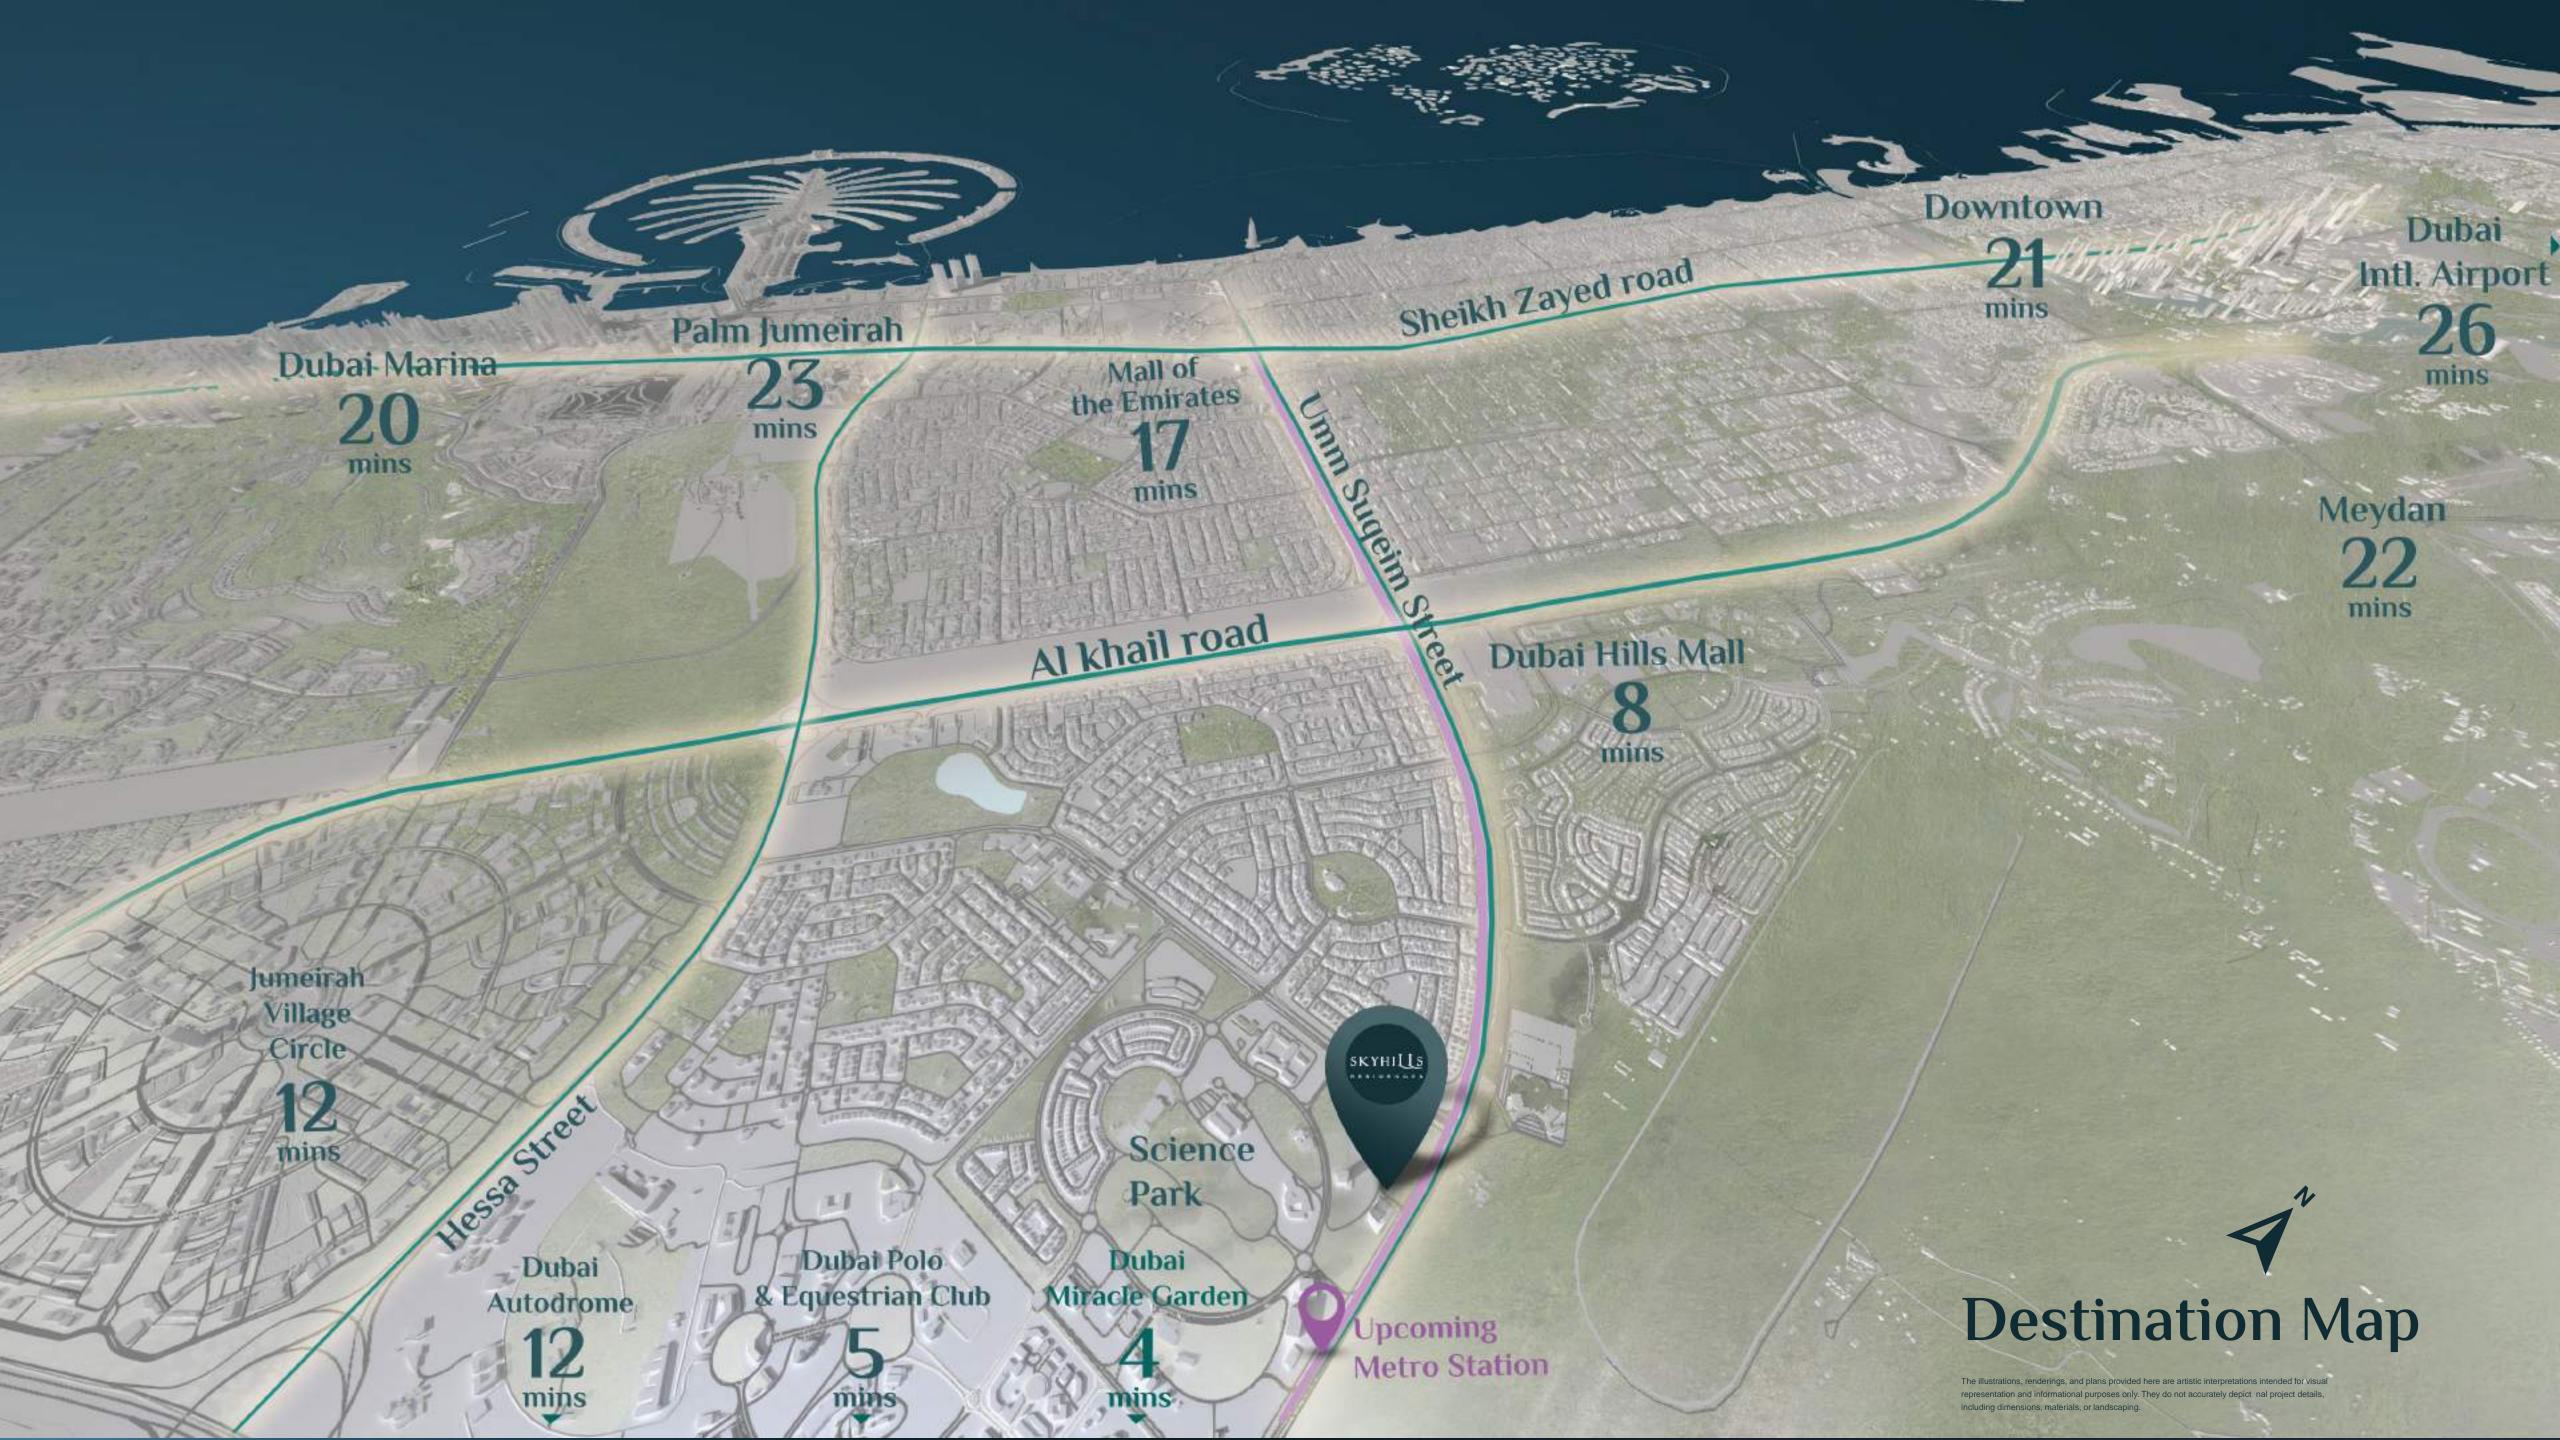

## Location

Experience the perfect blend of luxury and convenience in close proximity to Dubai Hills.

Revel in the ideal combination of accessible upscale amenities, a forthcoming metro station, and prominent road connections such as Umm Suqeim Street, Al Khail Road, and Sheikh Mohammed Bin Zayed Road.