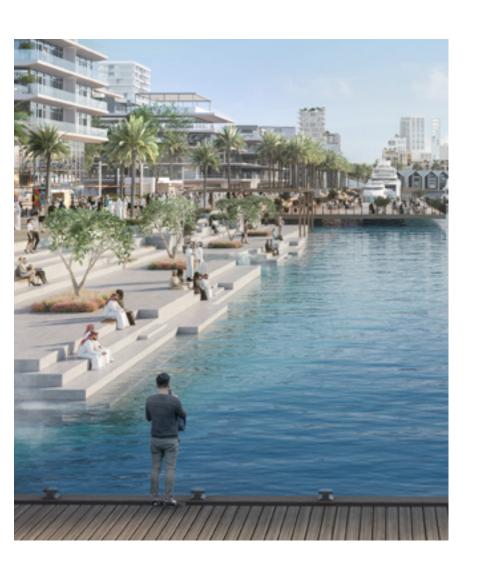

## World-class Superyacht Hub

The new marina at Rashid Yachts & Marina offers convenient, hassle-free access to Dubai, accommodating 430 wet berths for yachts up to 100m long with a range of flexible berthing options, from a single night through to seasonal and annual stays.

## A Thriving Promenade

During the day, or long after the sun dips beyond the sea's horizon, the Promenade is the essence of the Marina's thriving life with a rich variety of dining options and an eclectic selection of stylish shops that will accommodate your every need. So just sit back, relax, and enjoy life.