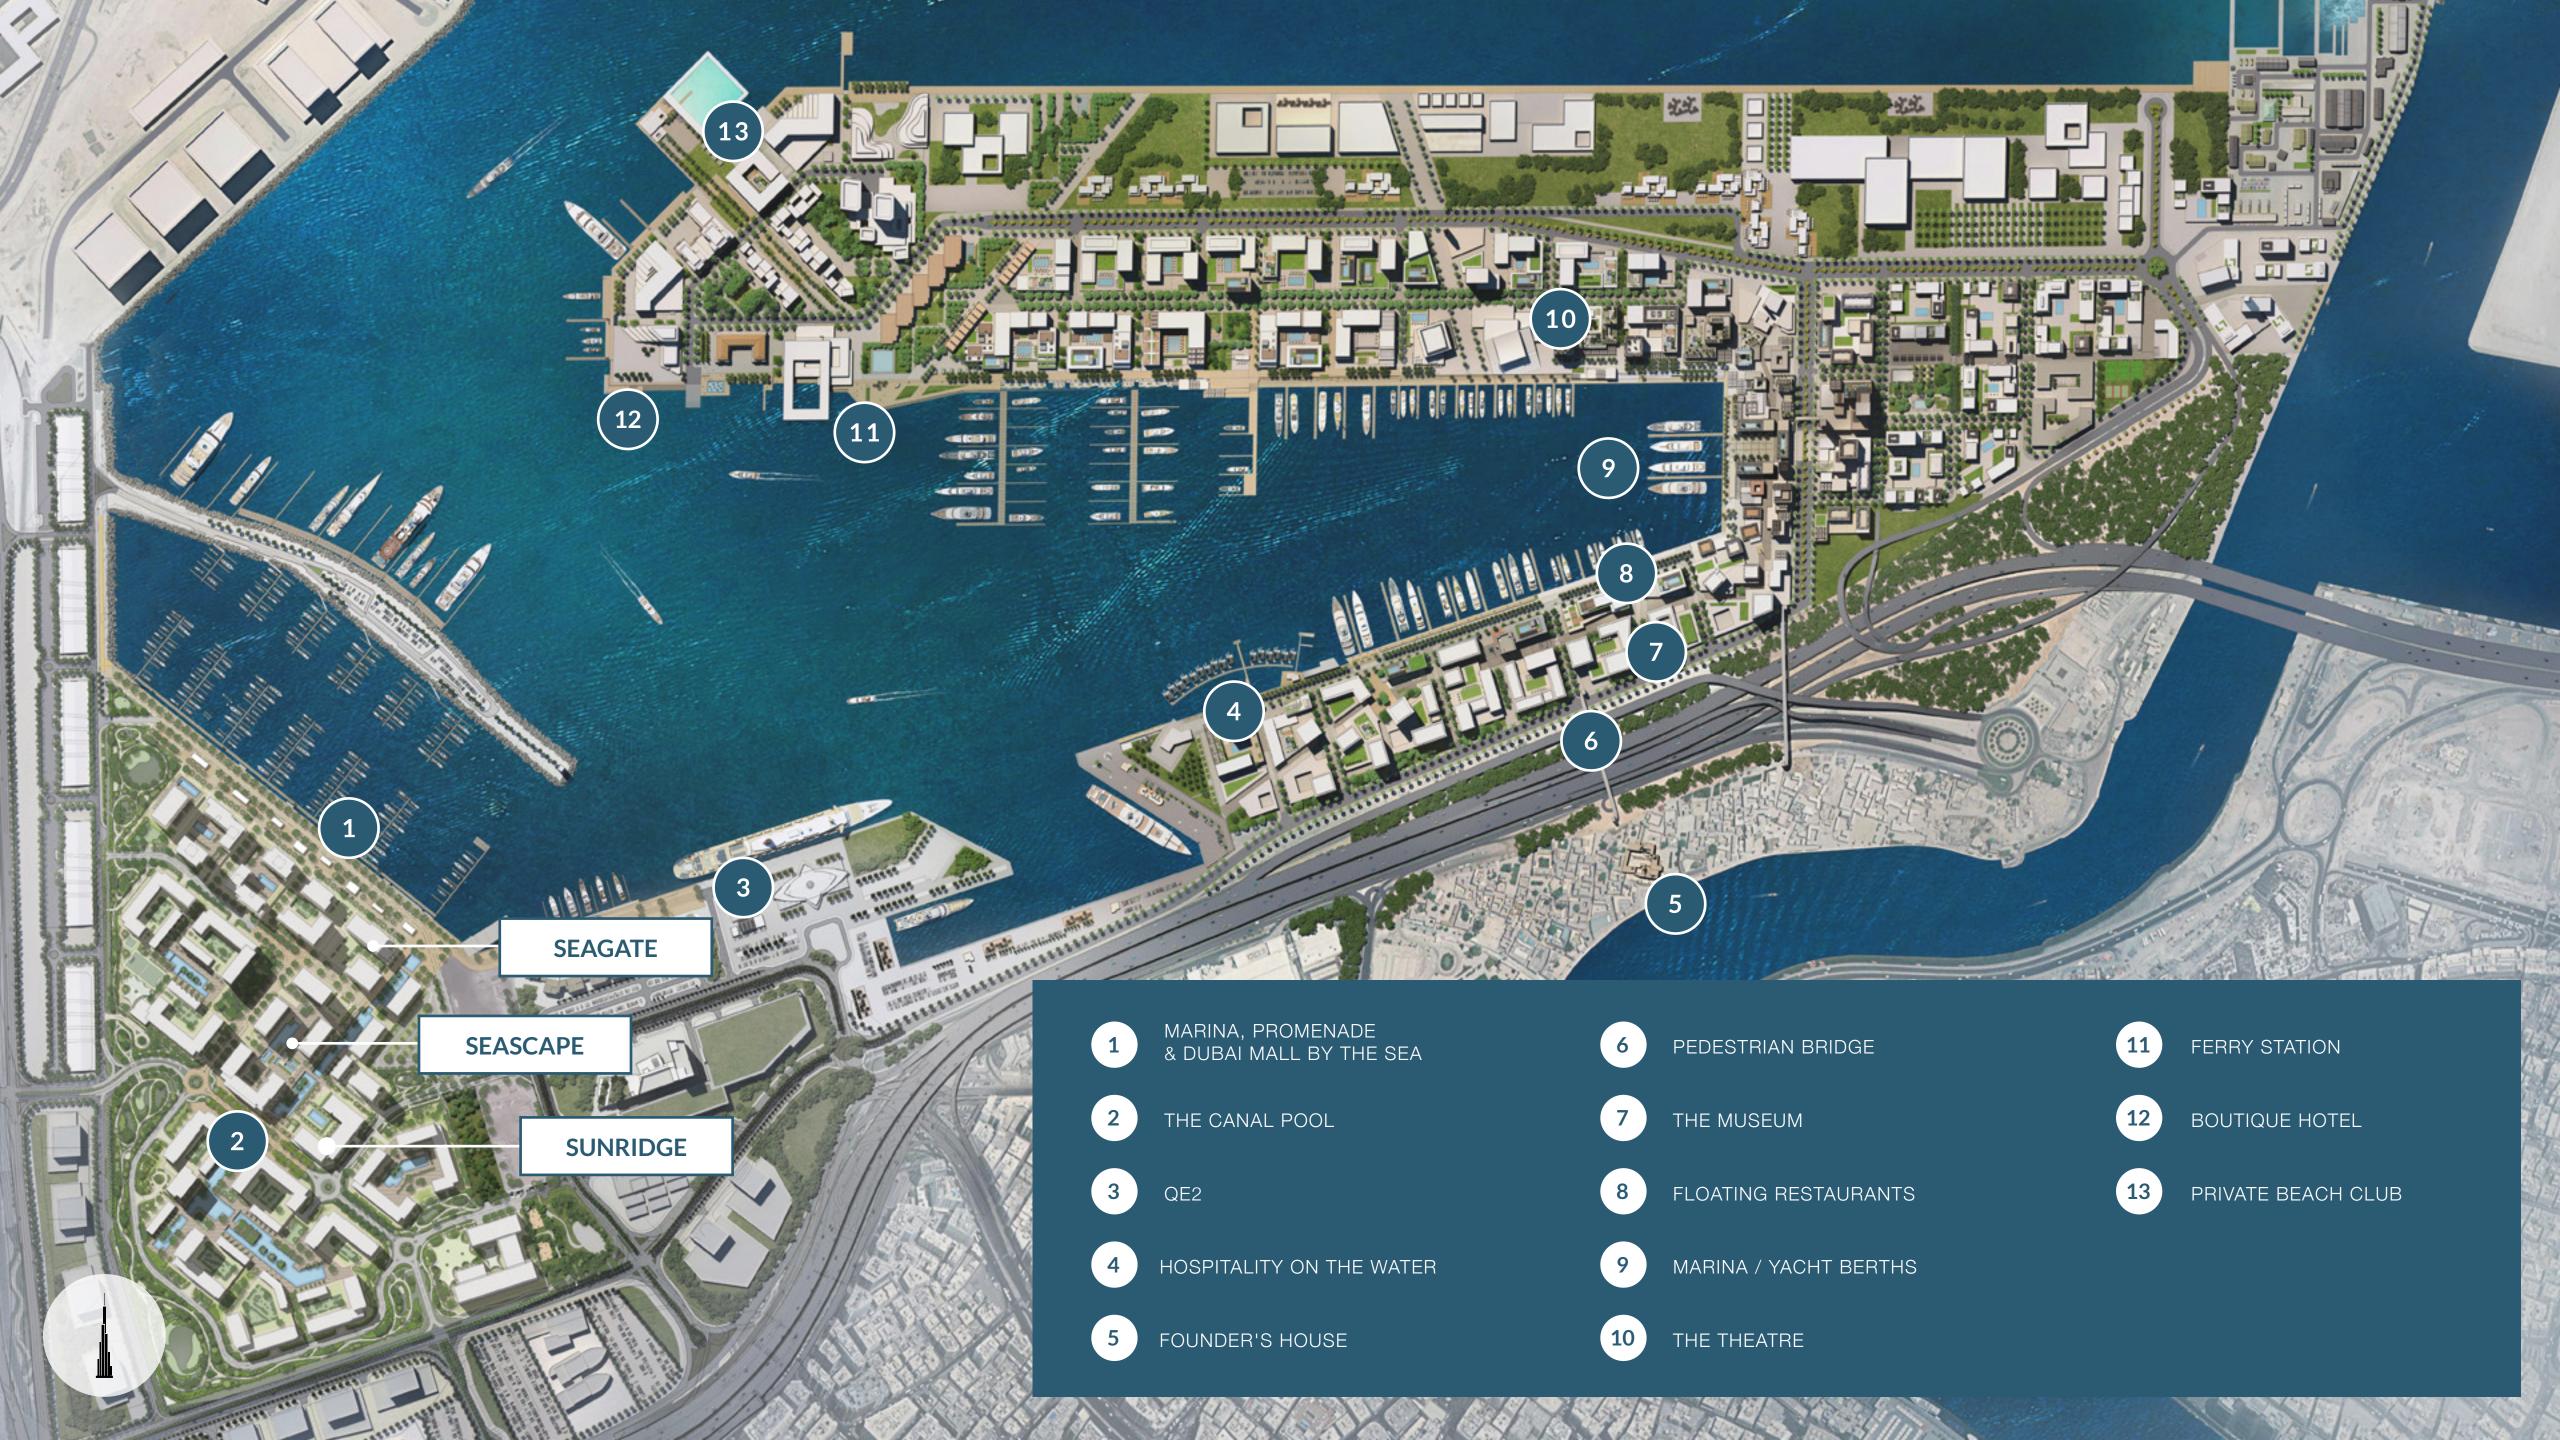

## Rashid Yachts & Marina

Rashid Yachts & Marina is the new global destination for discerning yacht owners to experience Dubai's buzzing scene in an elegant environment where beauty and luxury collide. Designed to encapsulate the ultimate modern waterfront architecture, it combines luxury residences and a full-service marina with an appealing mix of restaurants and shops, creating a unique definition of "living at sea".

## World-class Superyacht Hub

The new marina at Rashid Yachts & Marina offers convenient, hassle-free access to Dubai, accommodating 430 wet berths for yachts up to 100m long with a range of flexible berthing options, from a single night through to seasonal and annual stays.

## 9 10 8 Seagate Seascape Sunridge North

# Elevated Urban Living

- 1 Marina Promenade
- Burj View axis
- 3 High Street (Local Shops & Cafe's)
- 4 Neighbourhood Park & Plaza
- 5 Sikkas
- 6 Linear Edge Leisure & Wellness Park
- 7 Residential cluster with Pool & Gardens
- 8 Marina Retail Parade
- 9 Launch
- 10 Marina