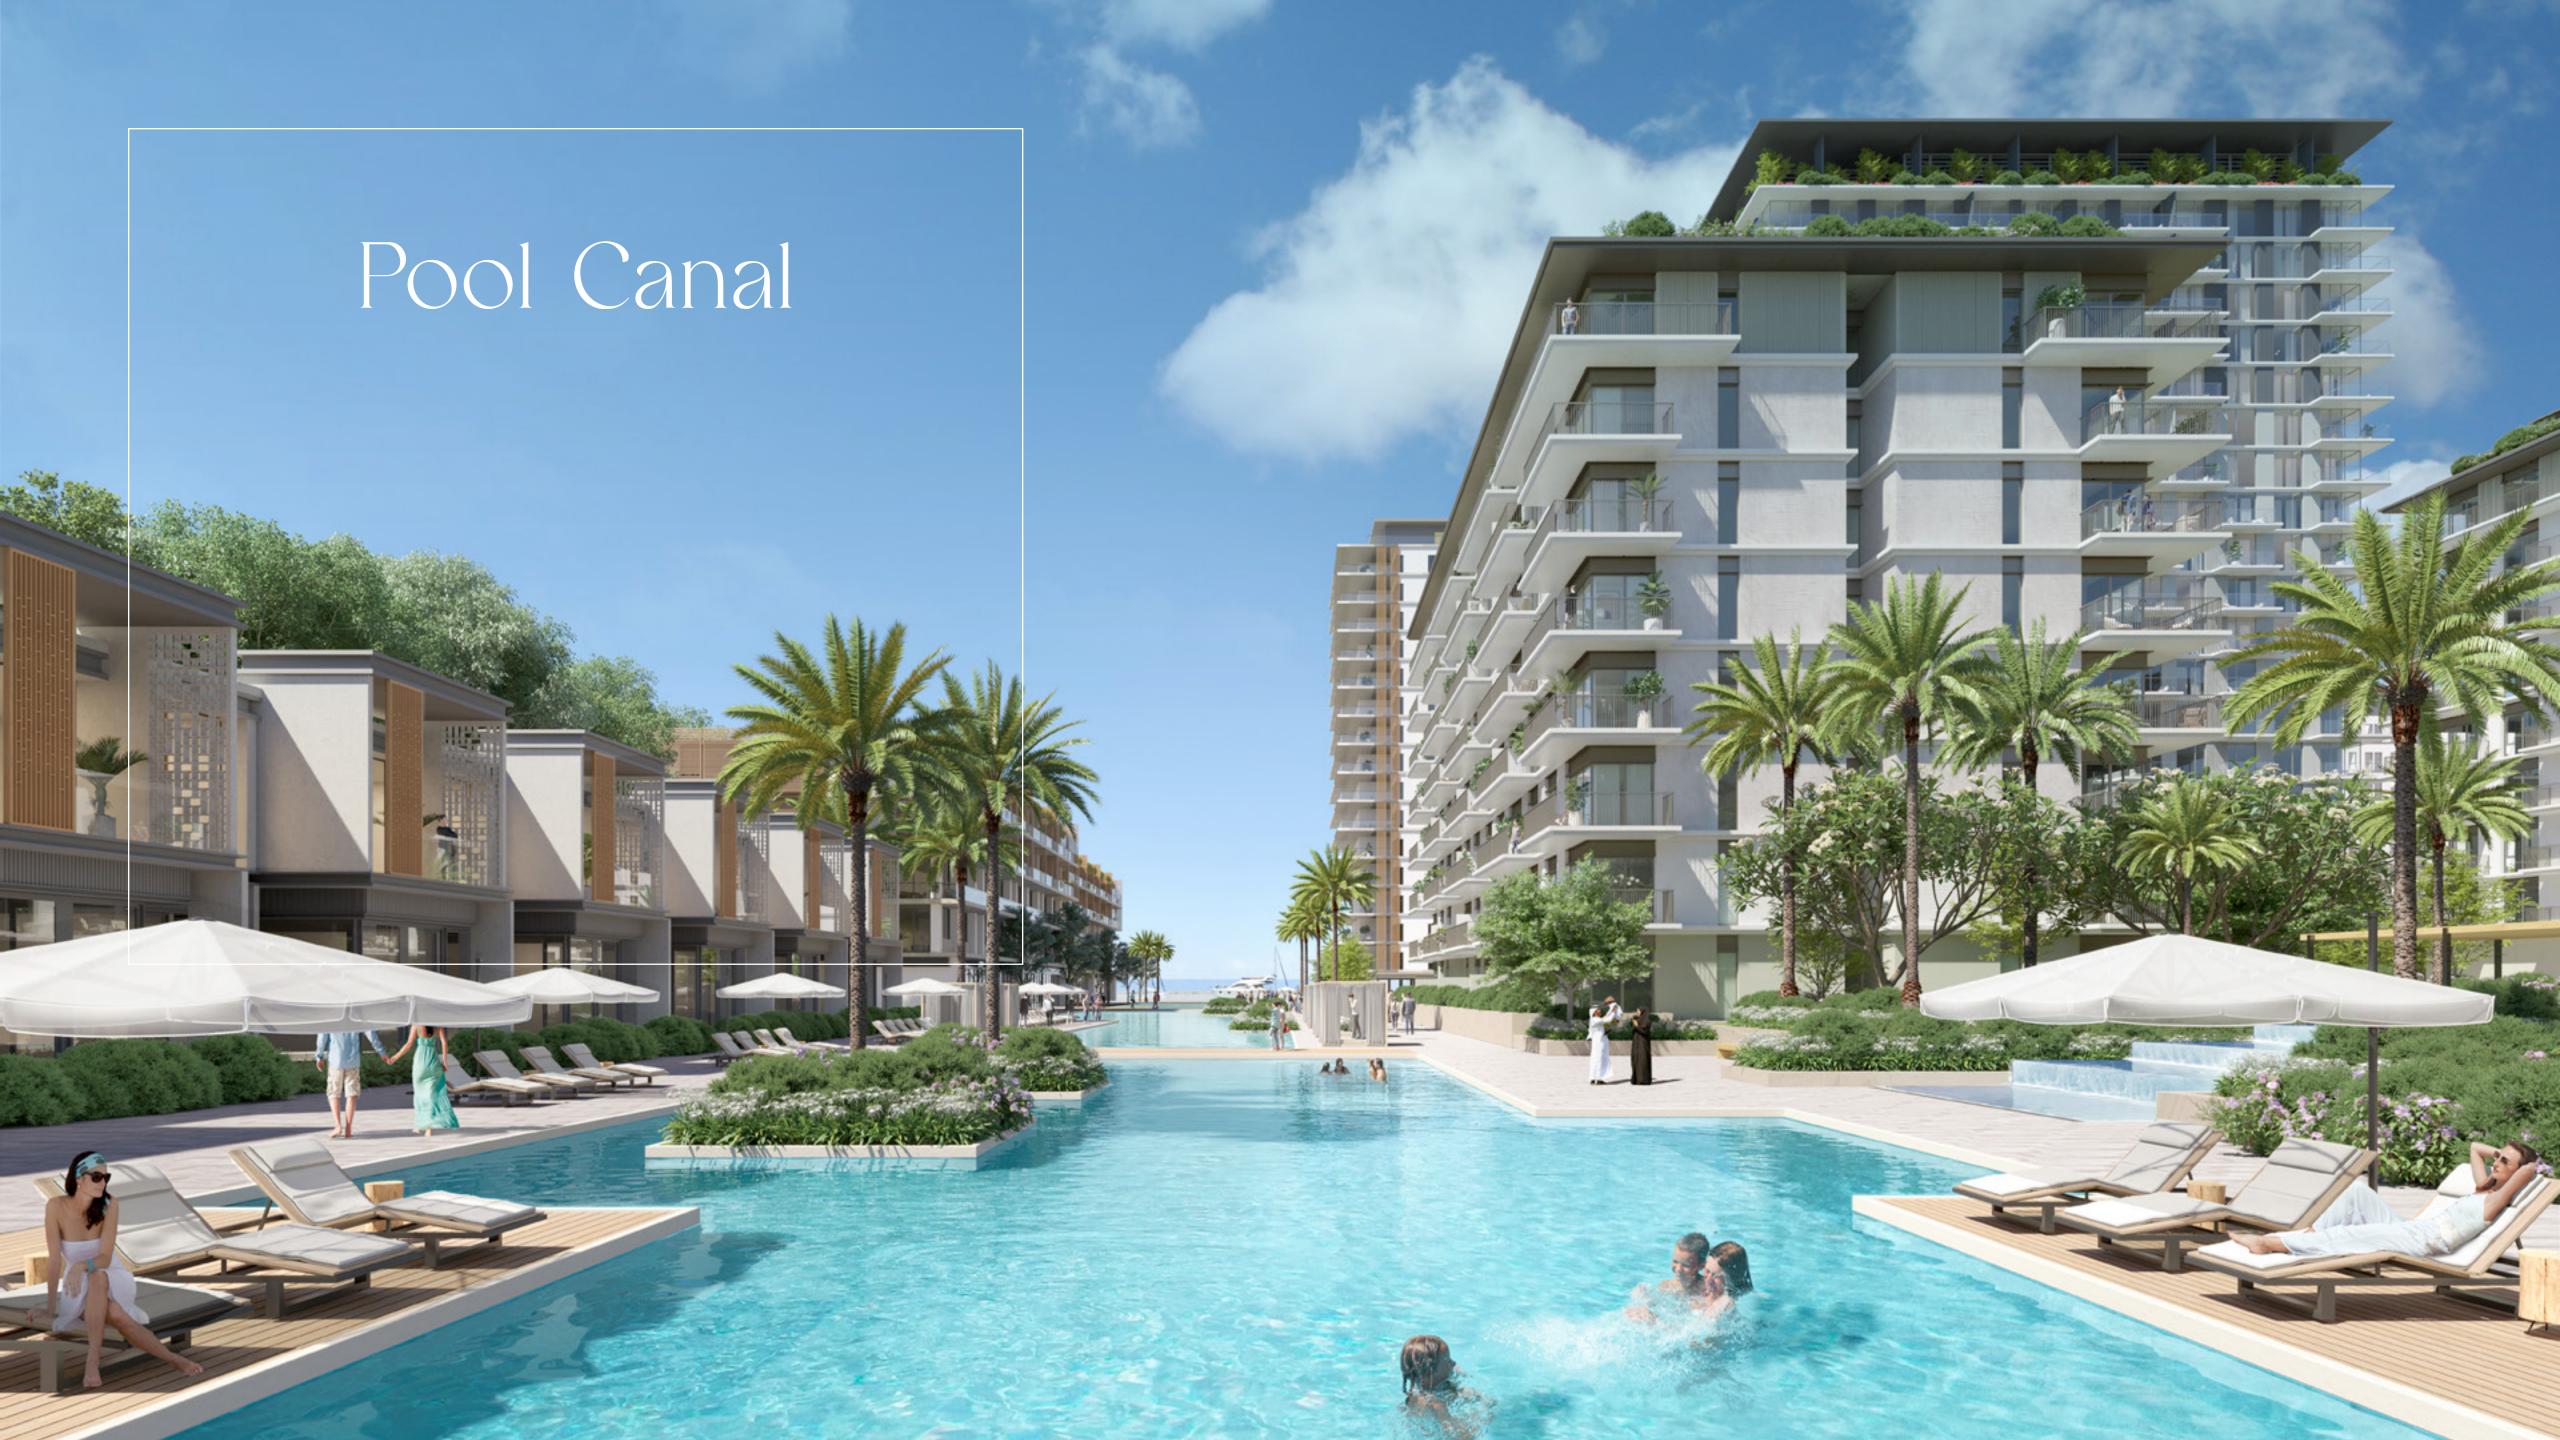

## Leisure & Relaxation

Directly adjacent to the community park and the canal pool, with direct access to the lushly landscaped promenade brimming with life and offering excellent views of the marina and the Dubai skyline. Dip your toes in the 500-metre-long canal pool lined with palm trees and cabanas, or benefit from the complex's own gym and pool facilities. Sunridge is the place where you can do all that and much more.