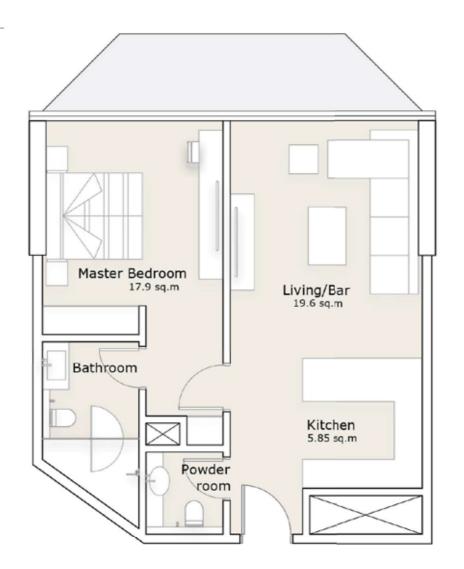

# 1-Bedroom Apartment

#### TOWER 1 & 2 - TYPE B

All materials, dimensions, and drawings are approximate, all images used are for illustrative purposes only. Information is subject to change at developer's discretion, without notice, and developer reserves the right to make revisions without liability.