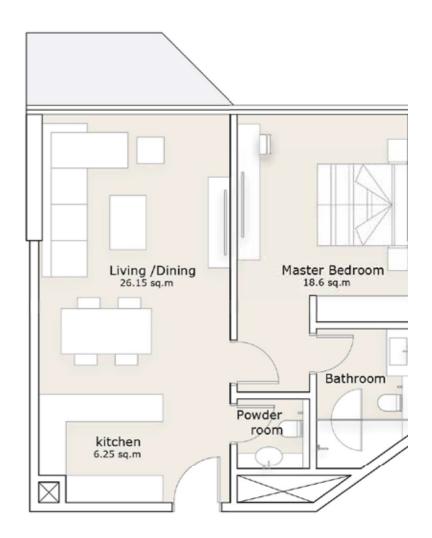

>10</sup> Dry Play Area 11 Wet Play Area 12 Padel Court
- <sup>13</sup> Private Terrace
- 14 Private Spill-Over Space
- 15 BBQ Area16 Juice Bar





#### TOWER 1 & 2 - TYPE A





All materials, dimensions, and drawings are approximate, all images used are for illustrative purposes only. Information is subject to change at developer's discretion, without notice, and developer reserves the right to make revisions without liability.

# 1-Bedroom Apartment

#### TOWER 1 & 2 - TYPE B







All materials, dimensions, and drawings are approximate, all images used are for illustrative purposes only. Information is subject to change at developer's discretion, without notice, and developer reserves the right to make revisions without liability.

# 1-Bedroom Apartment

#### TOWER 3 & 4 - TYPE D





#### TOWER 3 & 4 - TYPE E





All materials, dimensions, and drawings are approximate, all images used are for illustrative purposes only. Information is subject to change at developer's discretion, without notice, and developer reserves the right to make revisions without liability.

# 1-Bedroom Apartment

#### TOWER 3 & 4 - TYPE F





#### TOWER 3 & 4 - TYPE G









#### TOWER 3 & 4 - LOFT







#### TOWER 1 & 2 - DUPLEX





All materials, dimensions, and drawings are approximate, all images used are for illustrative purposes only. Information is subject to change at developer's discretion, without notice, and developer reserves the right to make revisions without liability.

# 2-Bedroom Apartment

#### TOWER 1 & 2 - DUPLEX







All materials, dimensions, and drawings are appr