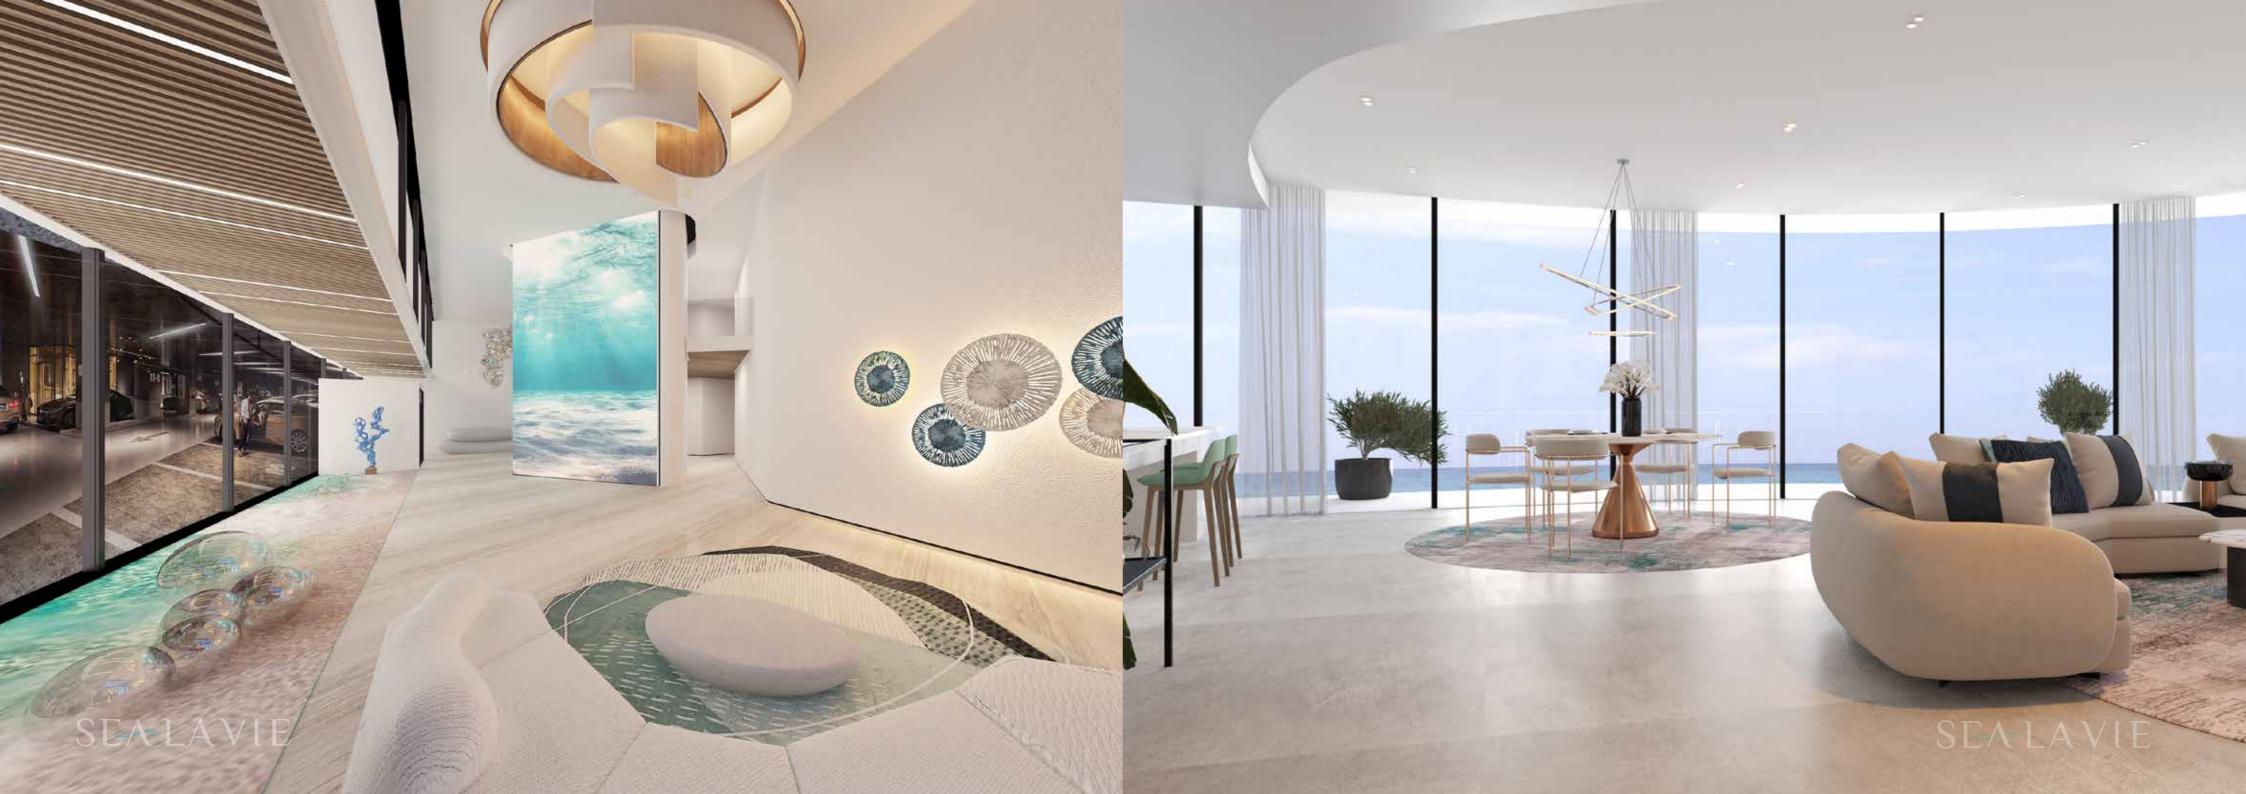

# Designed for your comfort

Hi-tech fixtures and fittings are complemented by the ingress of natural light, allowing subtle hues and creative lighting to enhance the spacious accommodation, designed for a relaxing ambiance.

# **Inspired by the Sea**

Our concept is designed to embrace and reflect the sea colors in the interior spaces for a better dialogue between inside and outside.

# **Interior concept**

We believe that good interior design lets nature in essentially when surrounded by such a beautiful landscape and the open sea.