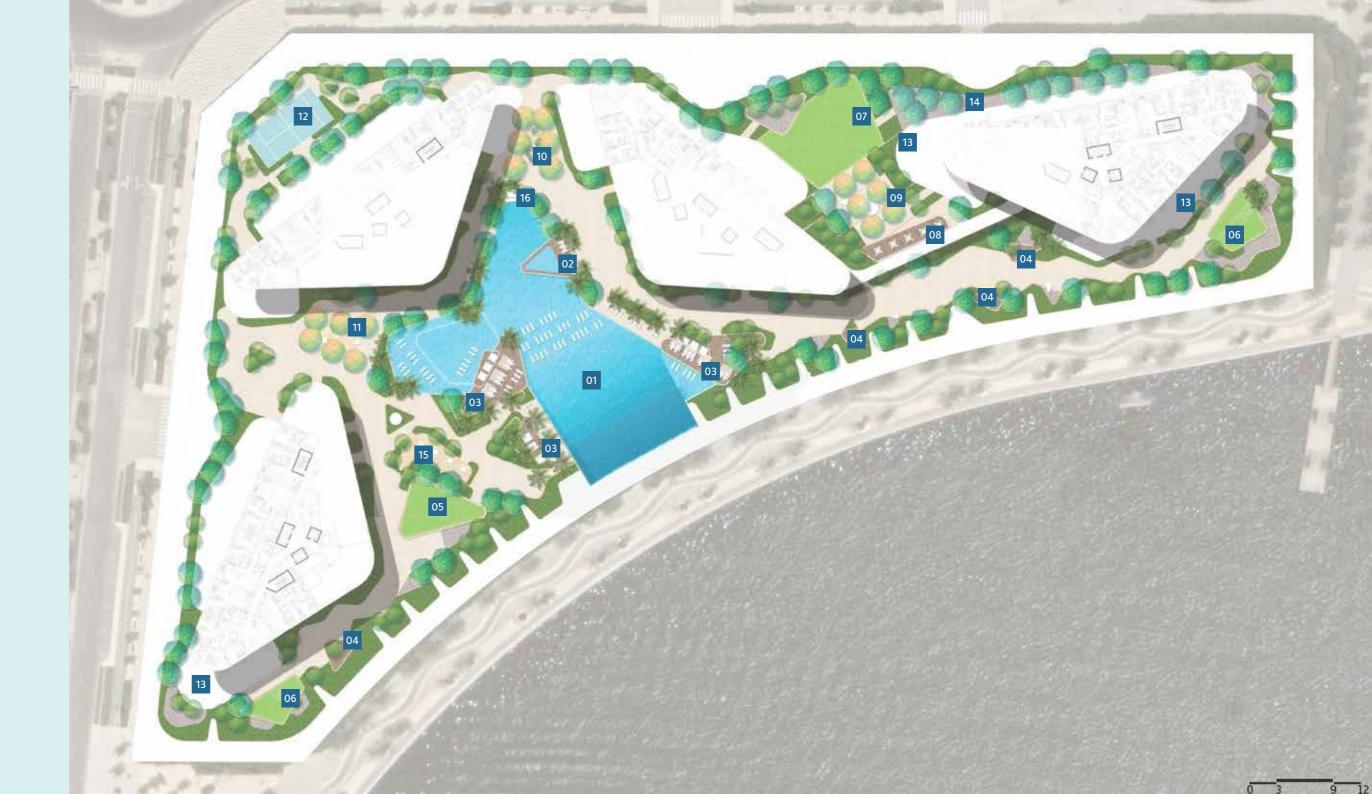

# **Podium Floor Plan**

<sup>01</sup> Lagoon<sup>02</sup> Spa Deck<sup>03</sup> Pool Deck 04 View Deck <sup>05</sup> Yoga Lawn <sup>10</sup> Lounge Lawn
<sup>07</sup> Community Lawn
<sup>08</sup> Nook

- <sup>09</sup> Piazza<sup>10</sup> Dry Play Area 11 Wet Play Area 12 Padel Court
- <sup>13</sup> Private Terrace
- 14 Private Spill-Over Space
- 15 BBQ Area16 Juice Bar