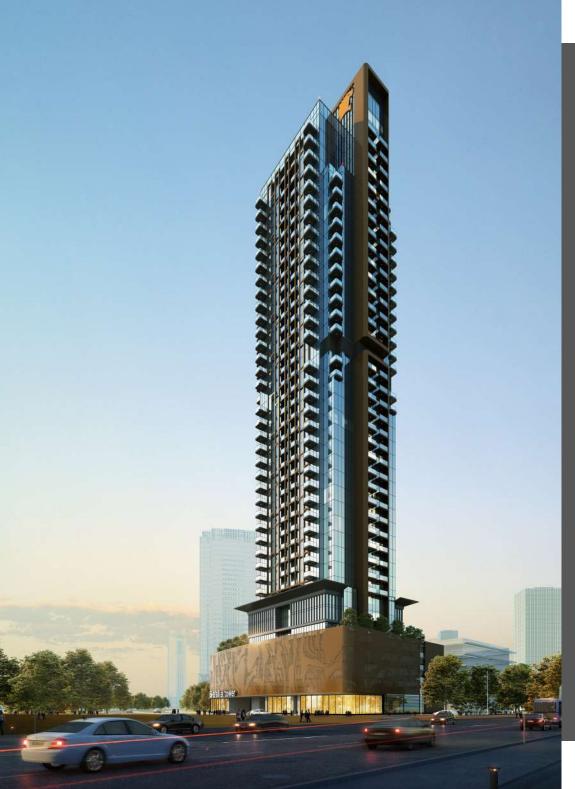

### SESLIA TOWER

Its an Island that provides investment services to individuals who seek to maximize their return on investment.

With vision of industrial style in mind, SESLIA

Residential Tower was designed to be as functional as possible whilst showcasing the beauty of raw materials and their contrasts to one another. Industrial style approach is used across all of the tower's public areas that will instantly immerse its visitors in creative and modern atmosphere.

#### PROJECT SUMMARY

Basement Studio

Parking Levels One Bedroom

360 Total Flats units Two Bedroom

12 Offices

Floor ( 3 Offices floor - 32 Residential floor + 1 Technical )