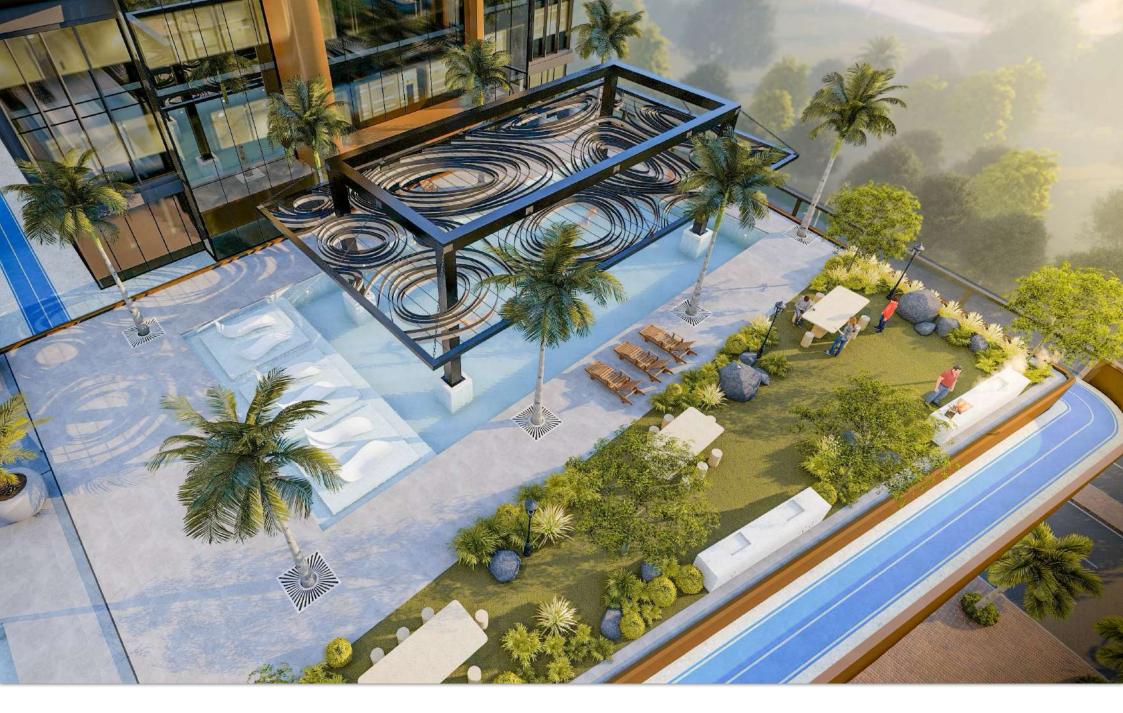

#### **FACILITIES**

Swimming Pool | Kids Area

Walking Track | BBQ

**GYM** 

# POOL

## WALKING TRACK

### KIDS PLAYING AREA

Sharjah: Al-Taawun Area Tiger2 Bld, 3rd Floor.

Dubai: Deira, Riggat Al Buteen, Samaya Hotel, 2nd Floor.

f @ /tigergroupglobal/ @Tiger Group\_UAE /Tiger Group LLC www.tigergroup.ae