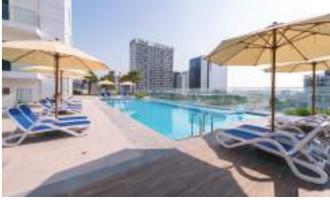

### SOL BAY

The opulent tower of Studio, One and Two bedroom apartments are set in a prime spot in Business Bay, by the lavish Downtown and Mohammed Bin Rashid City. At 17 storeys of height, Sol Bay is the latest residential and commercial tower by Sol Properties with direct views of the Burj Khalifa, making it an unparalleled luxury living experience for its residents.

The building features high-end retail outlets and restaurants on the ground floor, offices on 2 podium levels and residential apartments from 3 to 17 floors.

At Sol Bay, live your life in contemporary splendour, surrounded by meticulously detailed and elegant finishing that will appeal to your sophisticated palette. The apartments are designed to maximise space, light and views. Every room is flooded with natural daylight and provides views through the full-height window walls. Expansive in both a vertical and horizontal sense, the windows at Sol Bay are designed to make you feel like you are a part of Dubai's iconic landscape. Enjoy the use of a fully equipped gymnasium to complement your active lifestyle. Extensive swimming pool offers respite from the heat and an opportunity to supplement your workout.