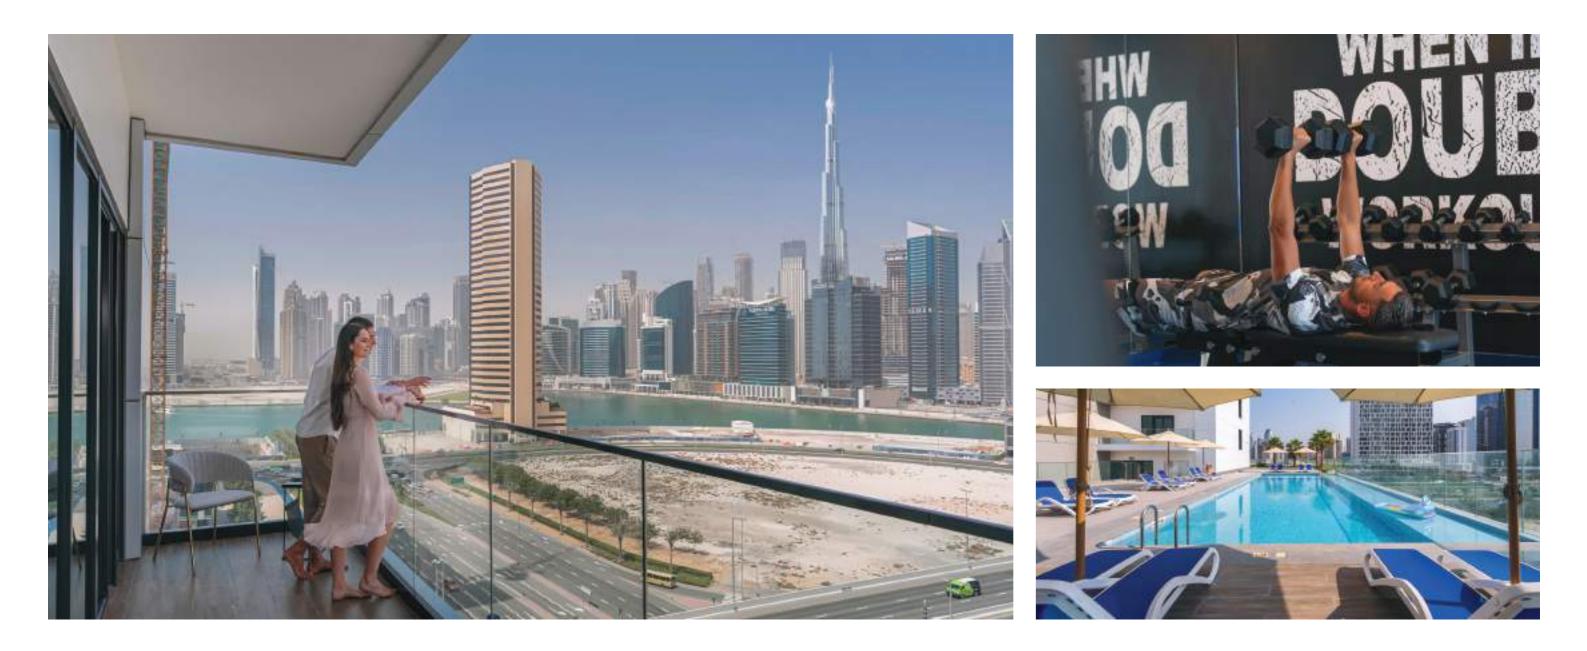

The building features high-end retail outlets and restaurants on the ground floor, offices on 2 podium levels and residential apartments from 3 to 17 floors.

At Sol Bay, live your life in contemporary splendour, surrounded by meticulously detailed and elegant finishing that will appeal to your sophisticated palette. The apartments are designed to maximise space, light and views. Every room is flooded with natural daylight and provides views through the full-height window walls. Expansive in both a vertical and horizontal sense, the windows at Sol Bay are designed to make you feel like you are a part of Dubai's iconic landscape. Enjoy the use of a fully equipped gymnasium to complement your active lifestyle. Extensive swimming pool offers respite from the heat and an opportunity to supplement your workout.

Then wrap up your day enjoying the company of friends and neighbours at Sol Bay's exquisitely landscaped leisure deck and watch the sunset over the magical cityscape.

This is a view truly worth coming home to.