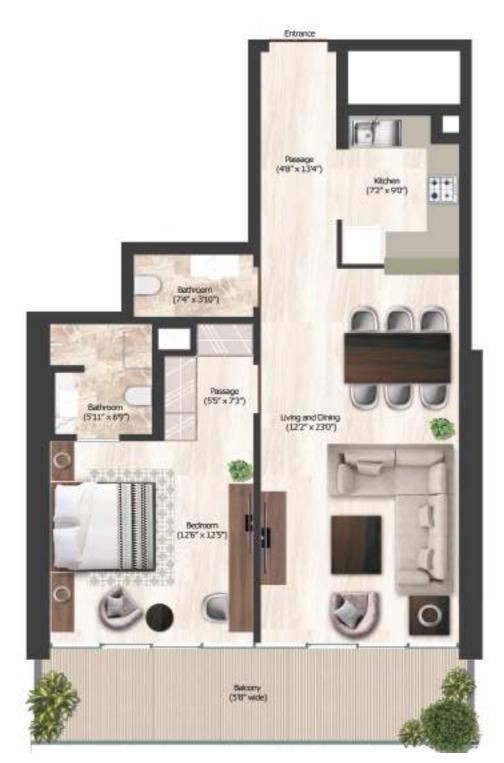

### 1 BEDROOM - TYPE A

721 sqft | 67 m<sup>2</sup> Internal 147 sqft | 13.65 m<sup>2</sup> Balcony 868 sqft | 80.65 m<sup>2</sup> Total

### 1 BEDROOM – TYPE B 1 BEDROOM – TYPE C

Internal Balcony Total

861 sqft | 80 m<sup>2</sup> 127 sqft | 11.78 m<sup>2</sup> 988 sqft | 91.78 m<sup>2</sup>

Internal Balcony Total

840 sqft | 78 m<sup>2</sup> 214 sqft | 20 m<sup>2</sup> 1,054 sqft | 98 m<sup>2</sup>

### 1 BEDROOM - TYPE D

| Internal |
|----------|
| Balcony  |
| Total    |

839 sqft | 78 m<sup>2</sup> 147 sqft | 13.65 m<sup>2</sup> 986 sqft | 91.65 m<sup>2</sup>