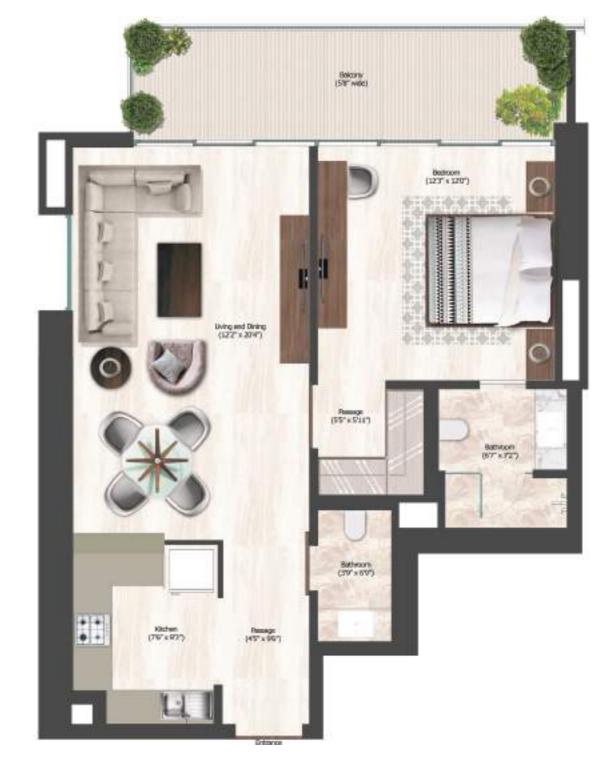

### 1 BEDROOM - TYPE A

721 sqft | 67 m<sup>2</sup> Internal 147 sqft | 13.65 m<sup>2</sup> Balcony 868 sqft | 80.65 m<sup>2</sup> Total

### 1 BEDROOM – TYPE B 1 BEDROOM – TYPE C

Internal Balcony Total

861 sqft | 80 m<sup>2</sup> 127 sqft | 11.78 m<sup>2</sup> 988 sqft | 91.78 m<sup>2</sup>

Internal Balcony Total

840 sqft | 78 m<sup>2</sup> 214 sqft | 20 m<sup>2</sup> 1,054 sqft | 98 m<sup>2</sup>

### 1 BEDROOM - TYPE D

| Internal |
|----------|
| Balcony  |
| Total    |

839 sqft | 78 m<sup>2</sup> 147 sqft | 13.65 m<sup>2</sup> 986 sqft | 91.65 m<sup>2</sup>