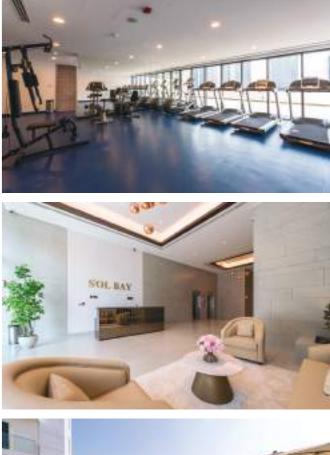

The building features high-end retail outlets and restaurants on the ground floor, offices on 2 podium levels and residential apartments from 3 to 17 floors.

At Sol Bay, live your life in contemporary splendour, surrounded by meticulously detailed and elegant finishing that will appeal to your sophisticated palette. The apartments are designed to maximise space, light and views. Every room is flooded with natural daylight and provides views through the full-height window walls. Expansive in both a vertical and horizontal sense, the windows at Sol Bay are designed to make you feel like you are a part of Dubai's iconic landscape. Enjoy the use of a fully equipped gymnasium to complement your active lifestyle. Extensive swimming pool offers respite from the heat and an opportunity to supplement your workout.

## FEATURES

- 3 basements, ground, 2 podium and 17 residential floors
- Grand residential lobby
- Studio, 1 and 2 bedroom apartments
- Dedicated office lobby
- Retail space and offices
- Swimming pool
- Well-equipped gymnasium
- 7/24 CCTV and building security
- Covered parking
- Panoramic view to Burj Khalifa and Dubai skyline