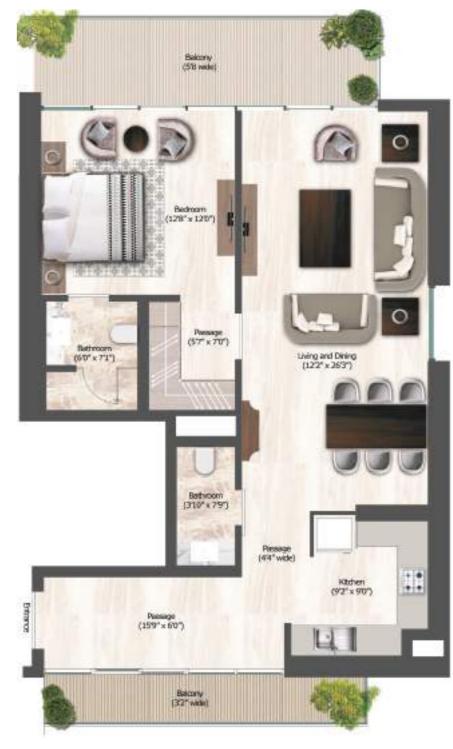

### 2 BEDROOM

1,237.8 sqft | 115 m<sup>2</sup> Internal 231.6 sqft | 21.52 m<sup>2</sup> Balcony 1,469.4 sqft | 136.52 m<sup>2</sup> Total