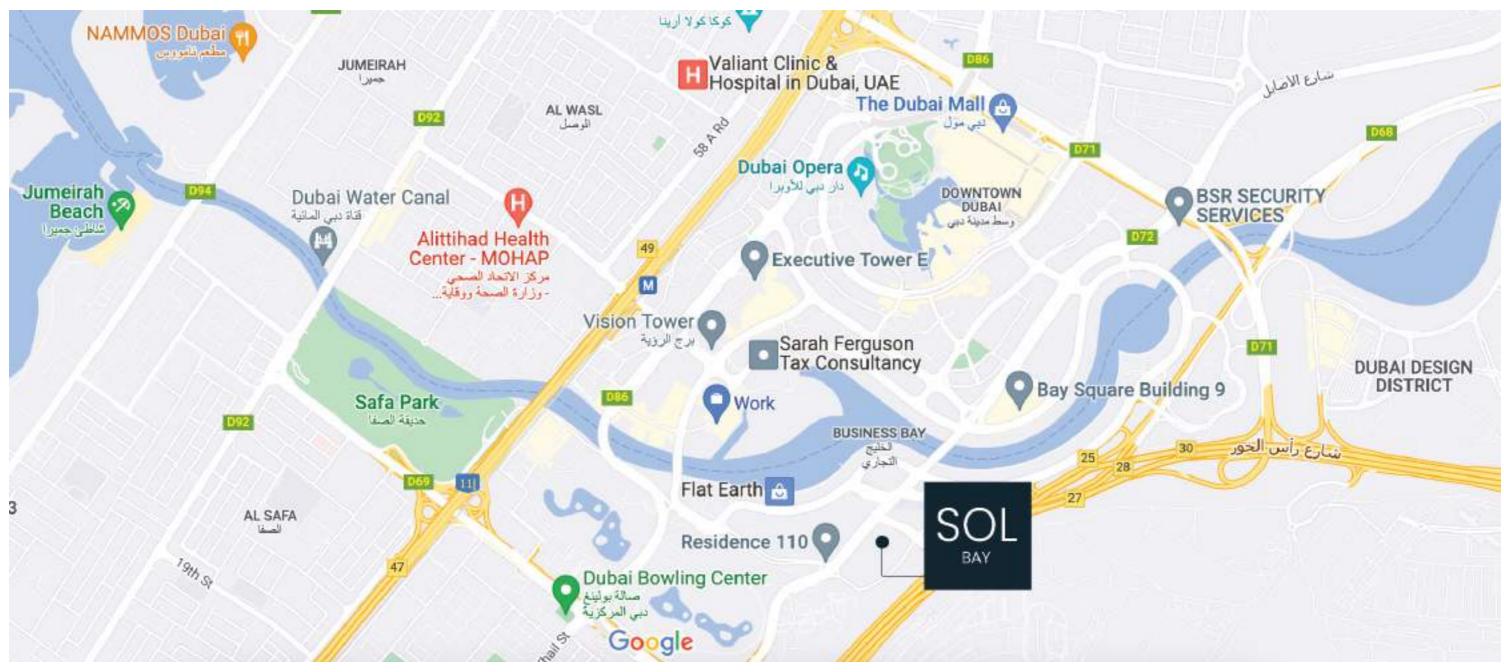

# LOCATION

SOL Bay is set in a location where both, extravagance and convenience is but a stone's throw away. It is parallel to the lavish Downtown and Mohamed Bin Rashid City, and of course, the famous Water Canal.

BURJ KHALIFA 5 minutes

AL KHAIL ROAD direct access 5 STAR HOTELS surrounded

THE DUBAI MALL 5 minutes

DUBAI INTL AIRPORT 13 minutes