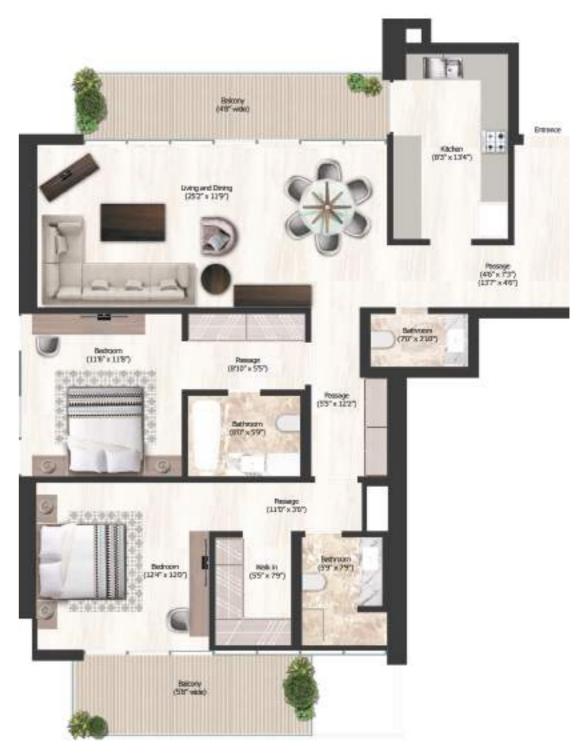

## FLOOR PLANS

- Every detail has been thought of.
- Designed with function.
- Executed using the best materials.
- By the best teams.
- To ensure a comfortable and elevating living experience.

### 2 BEDROOM

1,237.8 sqft | 115 m<sup>2</sup> Internal 231.6 sqft | 21.52 m<sup>2</sup> Balcony 1,469.4 sqft | 136.52 m<sup>2</sup> Total