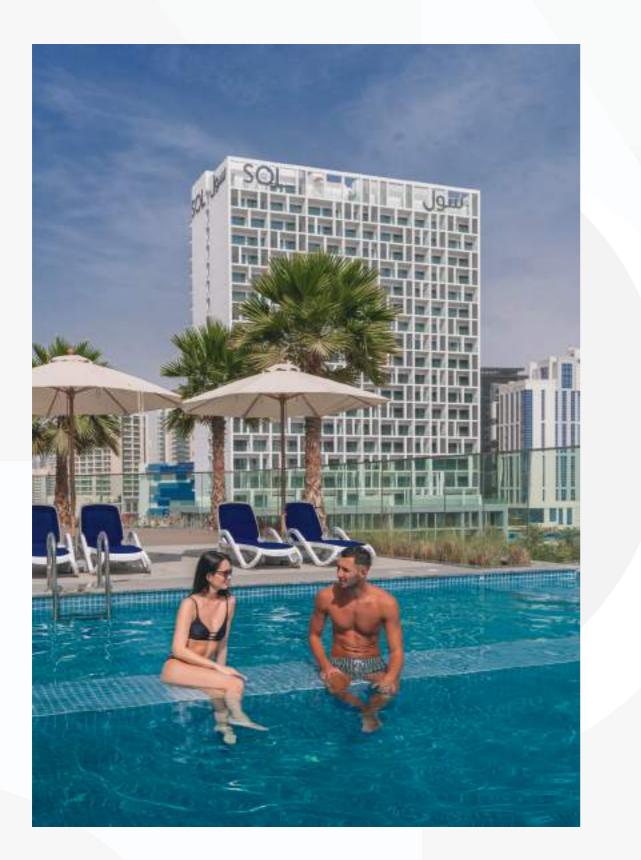

The building features high-end retail outlets and restaurants on the ground floor, offices on 2 podium levels and residential apartments from 3 to 17 floors.

At Sol Bay, live your life in contemporary splendour, surrounded by meticulously detailed and elegant finishing that will appeal to your sophisticated palette. The apartments are designed to maximise space, light and views. Every room is flooded with natural daylight and provides views through the full-height window walls. Expansive in both a vertical and horizontal sense, the windows at Sol Bay are designed to make you feel like you are a part of Dubai's iconic landscape. Enjoy the use of a fully equipped gymnasium to complement your active lifestyle. Extensive swimming pool offers respite from the heat and an opportunity to supplement your workout.

Then wrap up your day enjoying the company of friends and neighbours at Sol Bay's exquisitely landscaped leisure deck and watch the sunset over the magical cityscape.

This is a view truly worth coming home to.