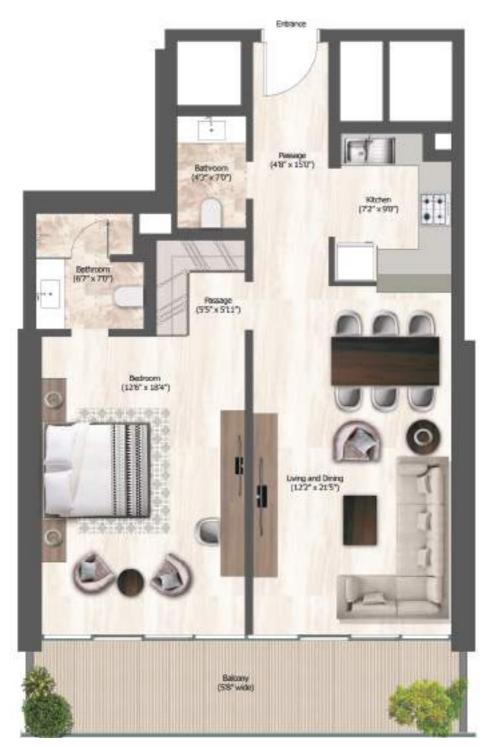

## FLOOR PLANS

- Every detail has been thought of.
- Designed with function.
- Executed using the best materials.
- By the best teams.
- To ensure a comfortable and elevating living experience.

### 1 BEDROOM - TYPE A

721 sqft | 67 m<sup>2</sup> Internal 147 sqft | 13.65 m<sup>2</sup> Balcony 868 sqft | 80.65 m<sup>2</sup> Total