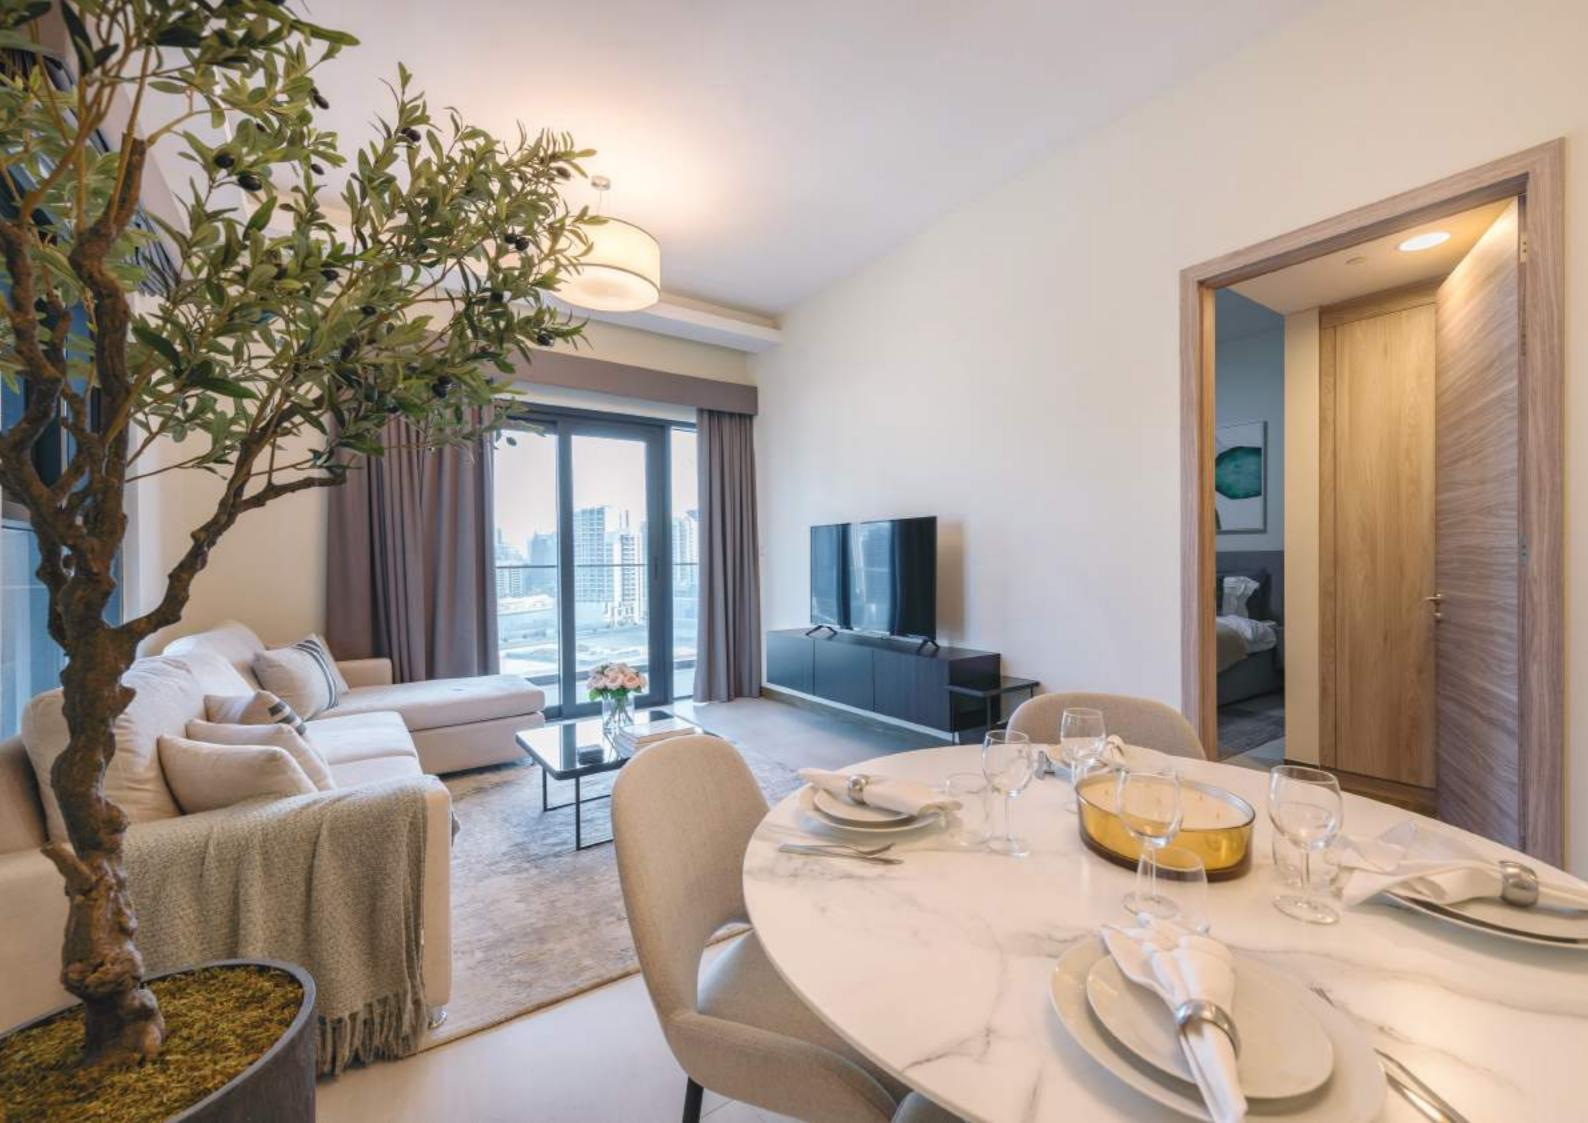

The building features high-end retail outlets and restaurants on the ground floor, offices on 2 podium levels and residential apartments from 3 to 17 floors.

At Sol Bay, live your life in contemporary splendour, surrounded by meticulously detailed and elegant finishing that will appeal to your sophisticated palette. The apartments are designed to maximise space, light and views. Every room is flooded with natural daylight and provides views through the full-height window walls. Expansive in both a vertical and horizontal sense, the windows at Sol Bay are designed to make you feel like you are a part of Dubai's iconic landscape. Enjoy the use of a fully equipped gymnasium to complement your active lifestyle. Extensive swimming pool offers respite from the heat and an opportunity to supplement your workout.

### LUXURY APARTMENTS THAT EXUDE OPULENCE

Immerse yourself in the flamboyance of the elegantly laid spaces. Our apartments are thoughtfully designed to maximize space, light and views. Every room is flooded with natural daylight and provides exceptional views through the full-height window walls, making you feel like you are part of Dubai's iconic landscape.