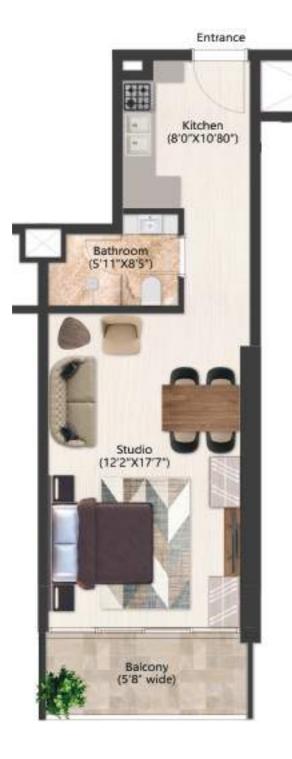

### STUDIO

Internal Balcony Total

473.8 sqft | 44 m<sup>2</sup> 73 sqft | 6.8 m<sup>2</sup> 546.8 sqft | 50.8 m<sup>2</sup>