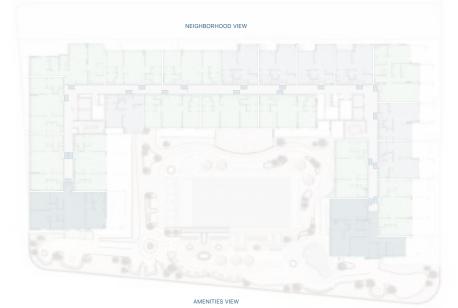

#### LEVEL - 1 AMENITIES

- 1. Adult Pool
- 2. Kids Pool
- 3. Gym
- 4. Changing Rooms
- 5. Multipurpose Room
- 6. Indoor Lounge
- 7. Lobby & Drop-Off

#### LEVEL - 1 RESIDENTIAL

2 BEDROOM