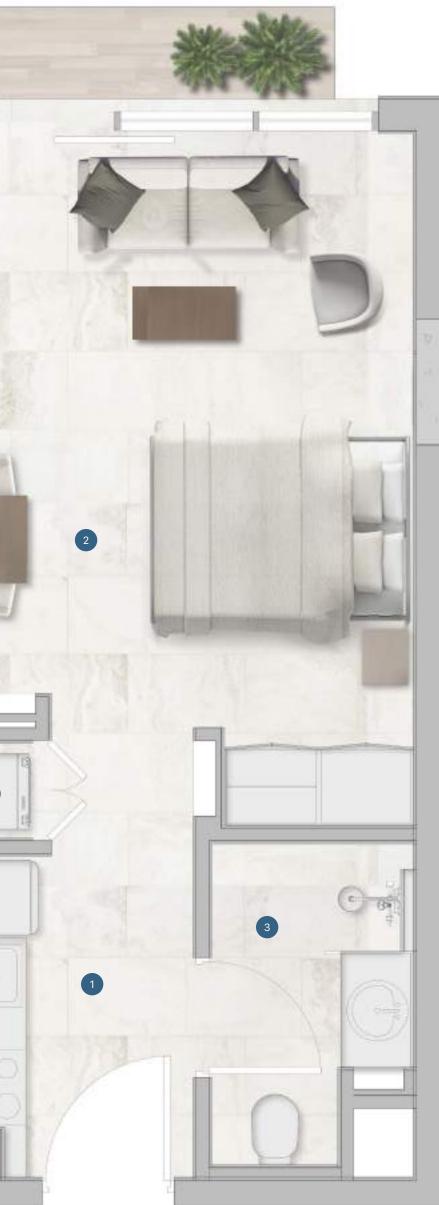

### Unit Floor Plan STUDIO

| SUITE AREA   | 362 SQ.FT |
|--------------|-----------|
| BALCONY AREA | 30 SQ.FT  |
| TOTAL AREA   | 392 SQ.FT |

| 1. KITCHEN      | 2.6M X 1.95M  |
|-----------------|---------------|
| 2. LIVING & BED | 4.75M X 3.8M  |
| 3. BATHROOM     | 2.7M X 1.175M |
| 4. LAUNDRY      | 0.8M X 0.8M   |