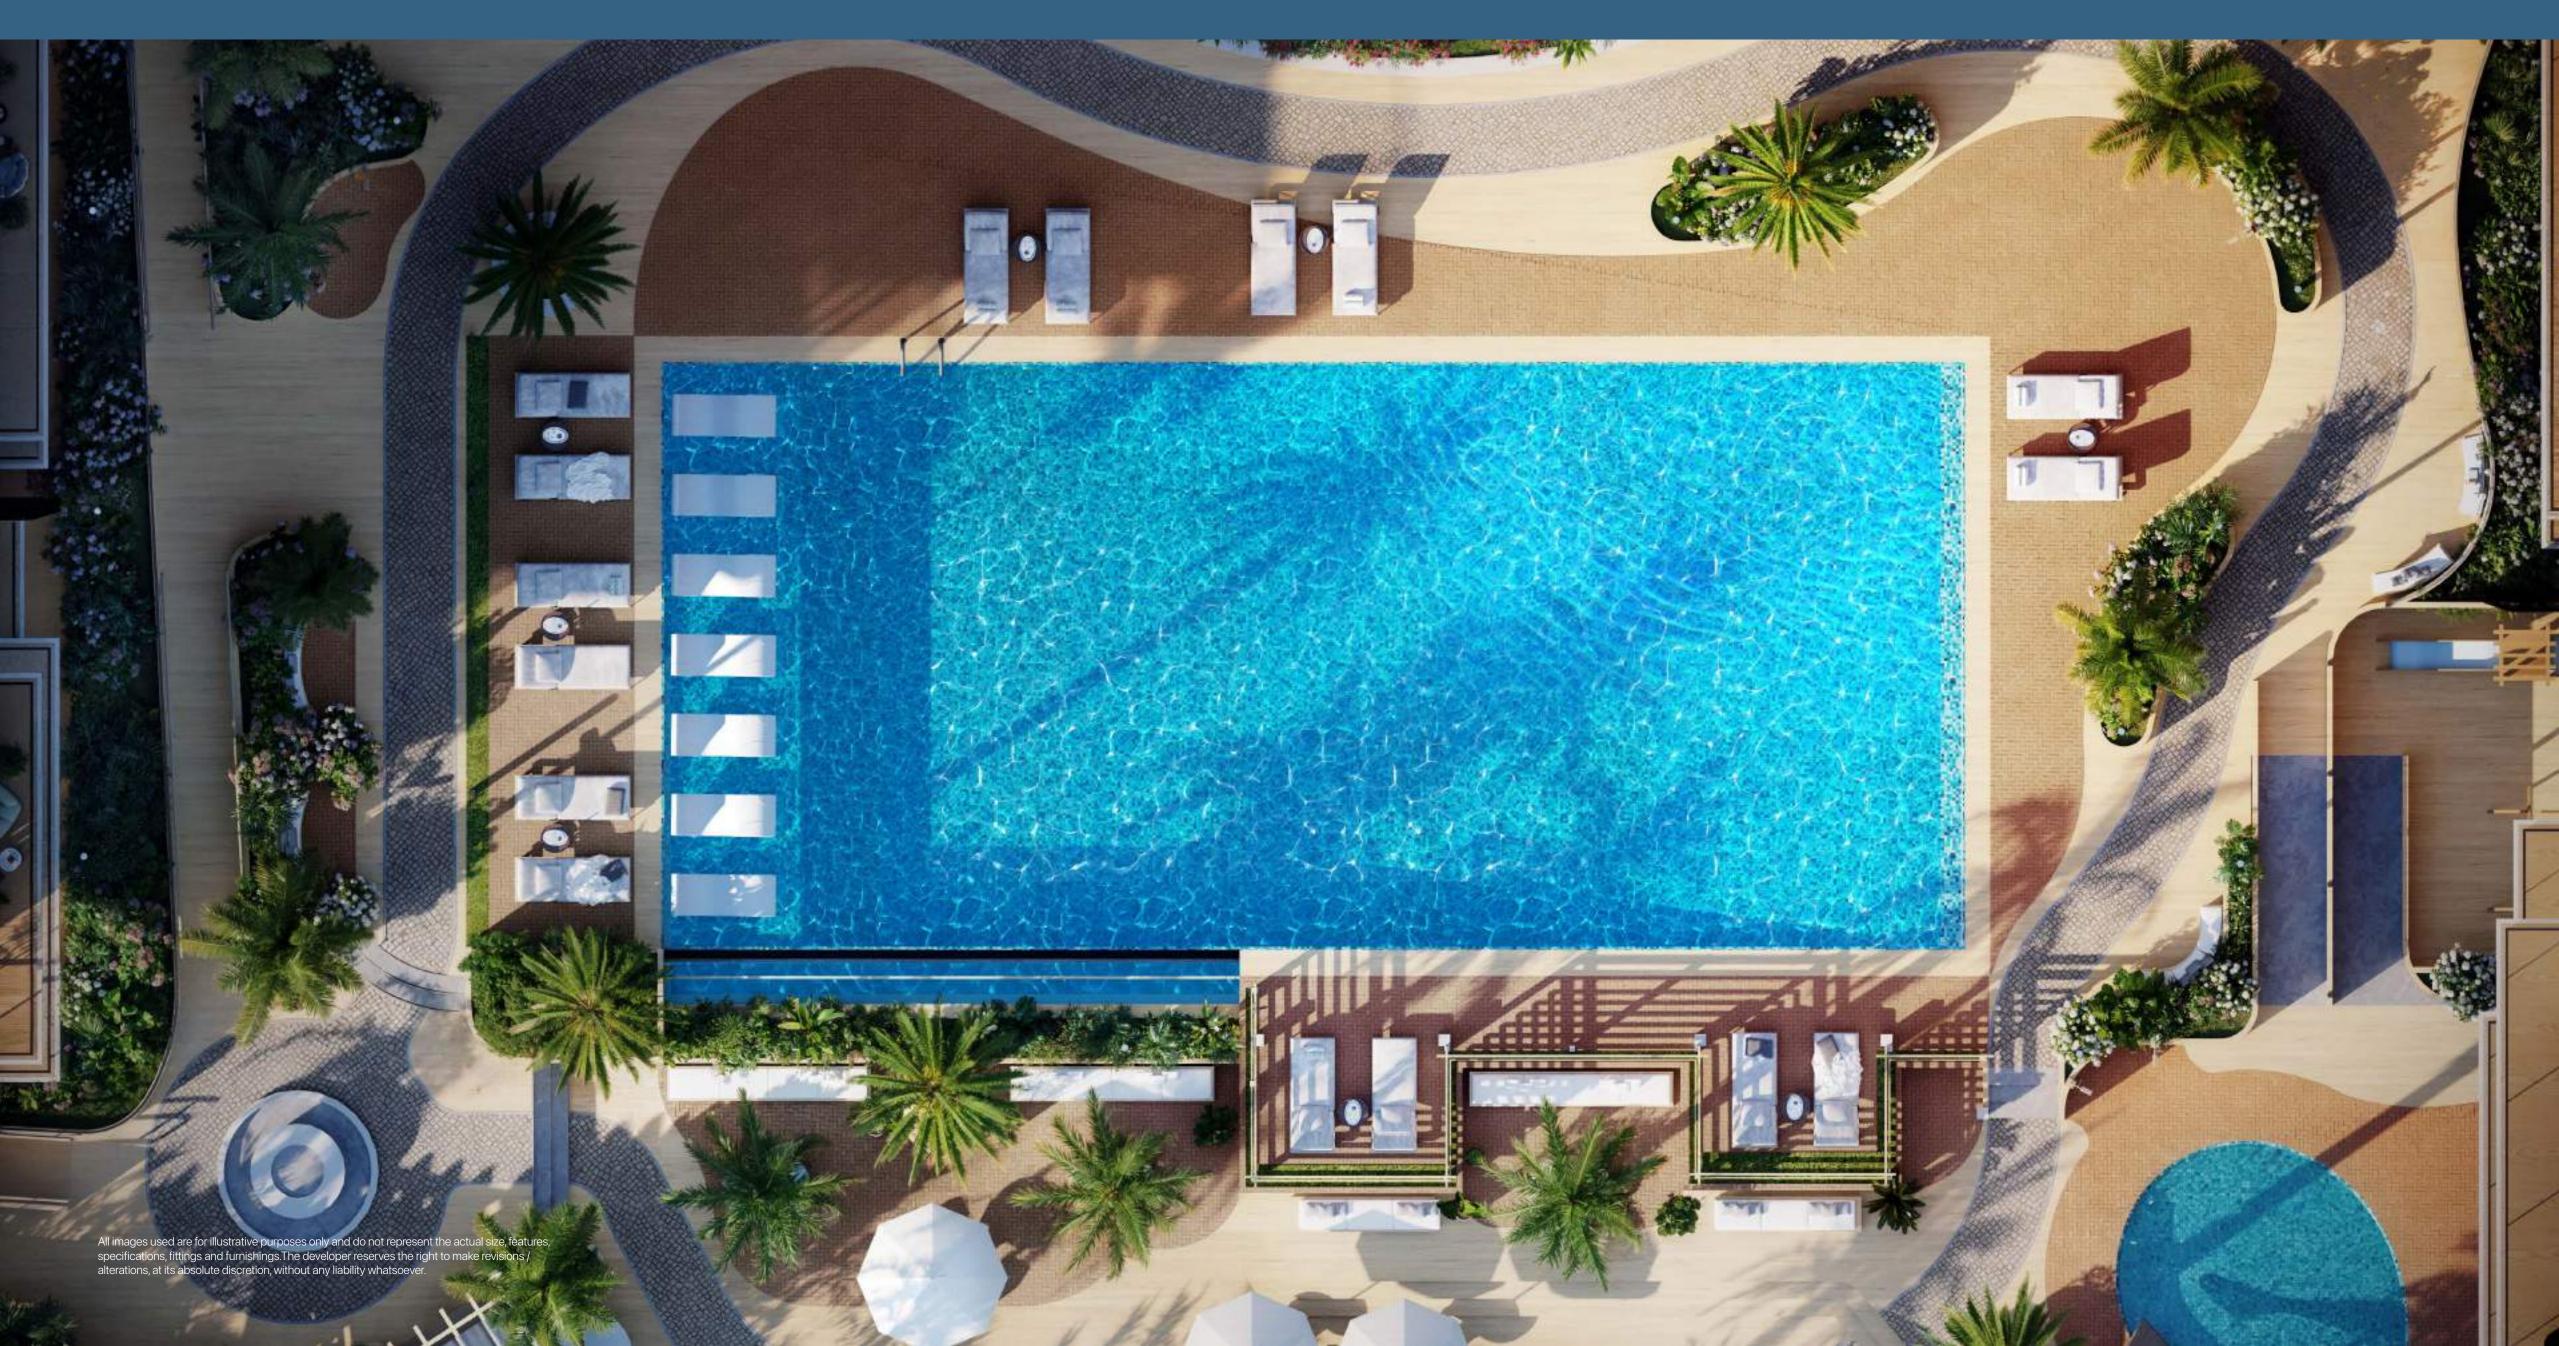

## Project Amenities

| HereKids Pool<br>270 Sq.ftChanging Roor<br>1,192 Sq.ftChanging Roor<br>Gym - Male<br>Gym - Male<br>Gym - FemaleAdult Pool - Male<br>Adult Pool - Fema<br>Kids Pool - Fema<br>Kids Pool - GirlsKids Pool - Boys<br>Kids Pool - GirlsKids Pool - Gir                                                                                                                                                                                                                                                                                                                                                                                                                                                                                                                                                                                                                              | Ì<br>₩ | <b>Pool</b><br>2,400 Sq.ft<br>1.2 M Depth (Deep<br>Dimension : 22.3 N |
|---------------------------------------------------------------------------------------------------------------------------------------------------------------------------------------------------------------------------------------------------------------------------------------------------------------------------------------------------------------------------------------------------------------------------------------------------------------------------------------------------------------------------------------------------------------------------------------------------------------------------------------------------------------------------------------------------------------------------------------------------------------------------------------------------------------------------------------------------------------------------------------------------------------------------------------------------------------------------------------------------------------------------------------------------------------------------------------------------------------------------------------------------------------------------------------------------------------------------------------------------------------------------------------------------------------------------------------------------------------------------------------------------------------------------------------------------------------------------------------------------------------------------------------------------------------------------------------------------------------------------------------------------------------------------------------------------------------------------------|--------|-----------------------------------------------------------------------|
| Image: Wight of Wight 1,192 Sq.ft   Image: Algorithm 1,192 Sq.ft   Image: Changing Room   Gym - Male   Gym - Male   Gym - Female   Adult Pool - Male   Adult Pool - Male   Adult Pool - Femal   Kids Pool - Boys   Kids Pool - Girls   Image: State Sta | ⊨<br>₩ |                                                                       |
| Gym - Male<br>Gym - Female<br>Adult Pool - Male<br>Adult Pool - Male<br>Adult Pool - Fema<br>Kids Pool - Boys<br>Kids Pool - Boys<br>Kids Pool - Girls<br>Kids Play Area<br>374 Sq.ft<br>0.5 M Depth (Dee                                                                                                                                                                                                                                                                                                                                                                                                                                                                                                                                                                                                                                                                                                                                                                                                                                                                                                                                                                                                                                                                                                                                                                                                                                                                                                                                                                                                                                                                                                                       |        | -                                                                     |
| Adult Pool - FemaKids Pool - BoysKids Pool - GirlsKids Pool - GirlsKids Play Area374 Sq.ft0.5 M Depth (DeelMultipurpose R                                                                                                                                                                                                                                                                                                                                                                                                                                                                                                                                                                                                                                                                                                                                                                                                                                                                                                                                                                                                                                                                                                                                                                                                                                                                                                                                                                                                                                                                                                                                                                                                       |        | Gym - Male                                                            |
| Kids Pool - GirlsKids Play Area374 Sq.ft0.5 M Depth (DeepMultipurpose R                                                                                                                                                                                                                                                                                                                                                                                                                                                                                                                                                                                                                                                                                                                                                                                                                                                                                                                                                                                                                                                                                                                                                                                                                                                                                                                                                                                                                                                                                                                                                                                                                                                         |        |                                                                       |
| 374 Sq.ft<br>0.5 M Depth (Deep<br>Multipurpose R                                                                                                                                                                                                                                                                                                                                                                                                                                                                                                                                                                                                                                                                                                                                                                                                                                                                                                                                                                                                                                                                                                                                                                                                                                                                                                                                                                                                                                                                                                                                                                                                                                                                                |        | -                                                                     |
| Multipurpose R<br>620 Sq.ft                                                                                                                                                                                                                                                                                                                                                                                                                                                                                                                                                                                                                                                                                                                                                                                                                                                                                                                                                                                                                                                                                                                                                                                                                                                                                                                                                                                                                                                                                                                                                                                                                                                                                                     | R      | 374 Sq.ft                                                             |
|                                                                                                                                                                                                                                                                                                                                                                                                                                                                                                                                                                                                                                                                                                                                                                                                                                                                                                                                                                                                                                                                                                                                                                                                                                                                                                                                                                                                                                                                                                                                                                                                                                                                                                                                 | ANT -  | • •                                                                   |

| р | Er | nd) |
|---|----|-----|
| Μ | Х  | 10M |

### m

ale

ep End)

Room

Gym