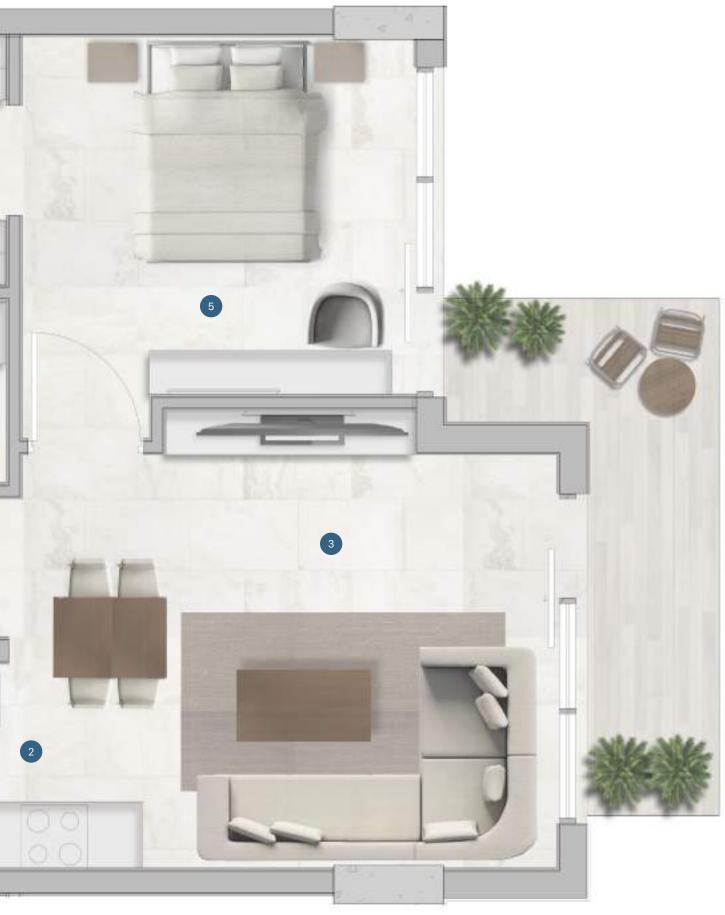

### Unit Floor Plan STUDIO

| SUITE AREA   | 362 SQ.FT |
|--------------|-----------|
| BALCONY AREA | 30 SQ.FT  |
| TOTAL AREA   | 392 SQ.FT |

| 1. KITCHEN      | 2.6M X 1.95M  |
|-----------------|---------------|
| 2. LIVING & BED | 4.75M X 3.8M  |
| 3. BATHROOM     | 2.7M X 1.175M |
| 4. LAUNDRY      | 0.8M X 0.8M   |

Balconies and entrance varies depending on the floor

All images used are for illustrative purposes only and do not represent the actual size, features, specifications, fittings and furnishings. The developer reserves the right to make revisions / alterations, at its absolute discretion, without any liability whatsoever.