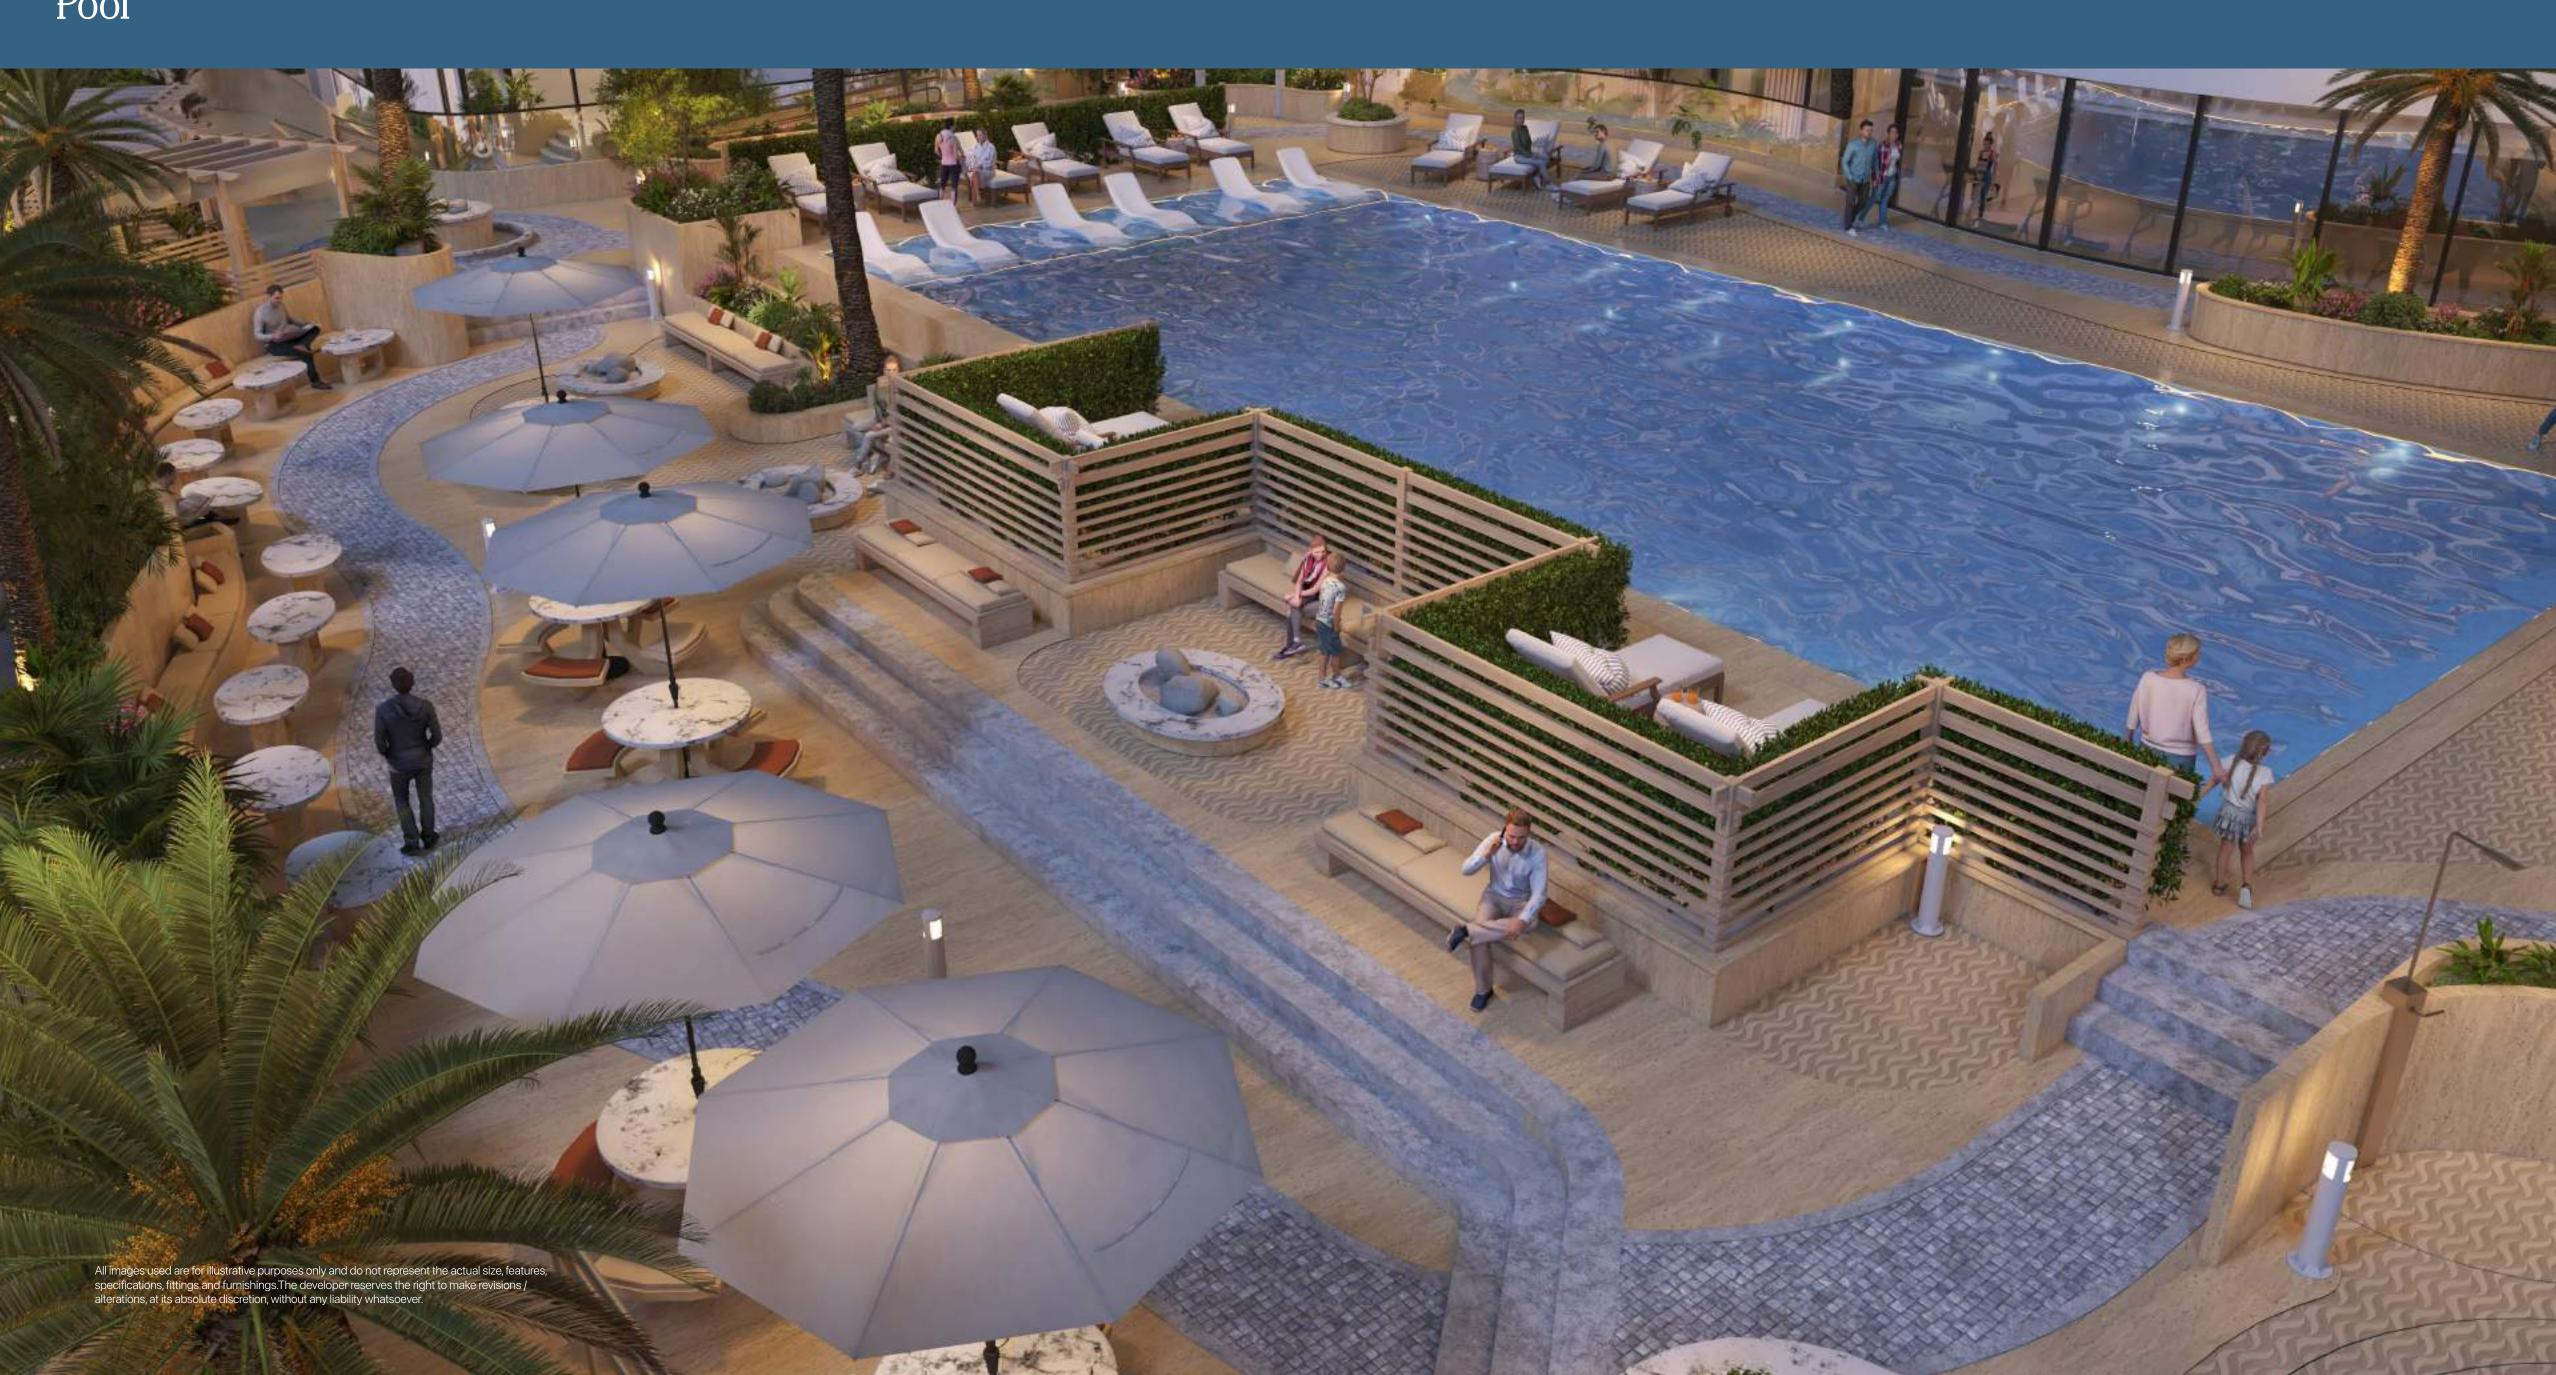

## Central Park

#### Your Outdoor Retreat

At SOLA Residences, enjoy the benefits of a central park right in your community. With expansive green areas, walking trails, and open spaces, it's the perfect spot for relaxation, outdoor activities, and quality time with family and friends. A true urban oasis where nature and convenience come together.

## Project Amenities

| HereKids Pool<br>270 Sq.ftChanging Roor<br>1,192 Sq.ftChanging Roor<br>Gym - Male<br>Gym - Male<br>Gym - FemaleAdult Pool - Male<br>Adult Pool - Fema<br>Kids Pool - Fema<br>Kids Pool - GirlsKids Pool - Boys<br>Kids Pool - GirlsKids Pool - Gir                                                                                                                                                                                                                                                                                                                                                                                                                                                                                                                                                                                                                              | Ì<br>₩ | <b>Pool</b><br>2,400 Sq.ft<br>1.2 M Depth (Deep<br>Dimension : 22.3 N |
|---------------------------------------------------------------------------------------------------------------------------------------------------------------------------------------------------------------------------------------------------------------------------------------------------------------------------------------------------------------------------------------------------------------------------------------------------------------------------------------------------------------------------------------------------------------------------------------------------------------------------------------------------------------------------------------------------------------------------------------------------------------------------------------------------------------------------------------------------------------------------------------------------------------------------------------------------------------------------------------------------------------------------------------------------------------------------------------------------------------------------------------------------------------------------------------------------------------------------------------------------------------------------------------------------------------------------------------------------------------------------------------------------------------------------------------------------------------------------------------------------------------------------------------------------------------------------------------------------------------------------------------------------------------------------------------------------------------------------------|--------|-----------------------------------------------------------------------|
| Image: Wight of Wight 1,192 Sq.ft   Image: Algorithm 1,192 Sq.ft   Image: Changing Room   Gym - Male   Gym - Male   Gym - Female   Adult Pool - Male   Adult Pool - Male   Adult Pool - Femal   Kids Pool - Boys   Kids Pool - Girls   Image: State Sta | ⊨<br>₩ |                                                                       |
| Gym - Male<br>Gym - Female<br>Adult Pool - Male<br>Adult Pool - Male<br>Adult Pool - Fema<br>Kids Pool - Boys<br>Kids Pool - Boys<br>Kids Pool - Girls<br>Kids Play Area<br>374 Sq.ft<br>0.5 M Depth (Dee                                                                                                                                                                                                                                                                                                                                                                                                                                                                                                                                                                                                                                                                                                                                                                                                                                                                                                                                                                                                                                                                                                                                                                                                                                                                                                                                                                                                                                                                                                                       |        | -                                                                     |
| Adult Pool - FemaKids Pool - BoysKids Pool - GirlsKids Pool - GirlsKids Play Area374 Sq.ft0.5 M Depth (DeelMultipurpose R                                                                                                                                                                                                                                                                                                                                                                                                                                                                                                                                                                                                                                                                                                                                                                                                                                                                                                                                                                                                                                                                                                                                                                                                                                                                                                                                                                                                                                                                                                                                                                                                       |        | Gym - Male                                                            |
| Kids Pool - GirlsKids Play Area374 Sq.ft0.5 M Depth (DeepMultipurpose R                                                                                                                                                                                                                                                                                                                                                                                                                                                                                                                                                                                                                                                                                                                                                                                                                                                                                                                                                                                                                                                                                                                                                                                                                                                                                                                                                                                                                                                                                                                                                                                                                                                         |        |                                                                       |
| 374 Sq.ft<br>0.5 M Depth (Deep<br>Multipurpose R                                                                                                                                                                                                                                                                                                                                                                                                                                                                                                                                                                                                                                                                                                                                                                                                                                                                                                                                                                                                                                                                                                                                                                                                                                                                                                                                                                                                                                                                                                                                                                                                                                                                                |        | -                                                                     |
| Multipurpose R<br>620 Sq.ft                                                                                                                                                                                                                                                                                                                                                                                                                                                                                                                                                                                                                                                                                                                                                                                                                                                                                                                                                                                                                                                                                                                                                                                                                                                                                                                                                                                                                                                                                                                                                                                                                                                                                                     | R      | 374 Sq.ft                                                             |
|                                                                                                                                                                                                                                                                                                                                                                                                                                                                                                                                                                                                                                                                                                                                                                                                                                                                                                                                                                                                                                                                                                                                                                                                                                                                                                                                                                                                                                                                                                                                                                                                                                                                                                                                 | ANT -  | • •                                                                   |