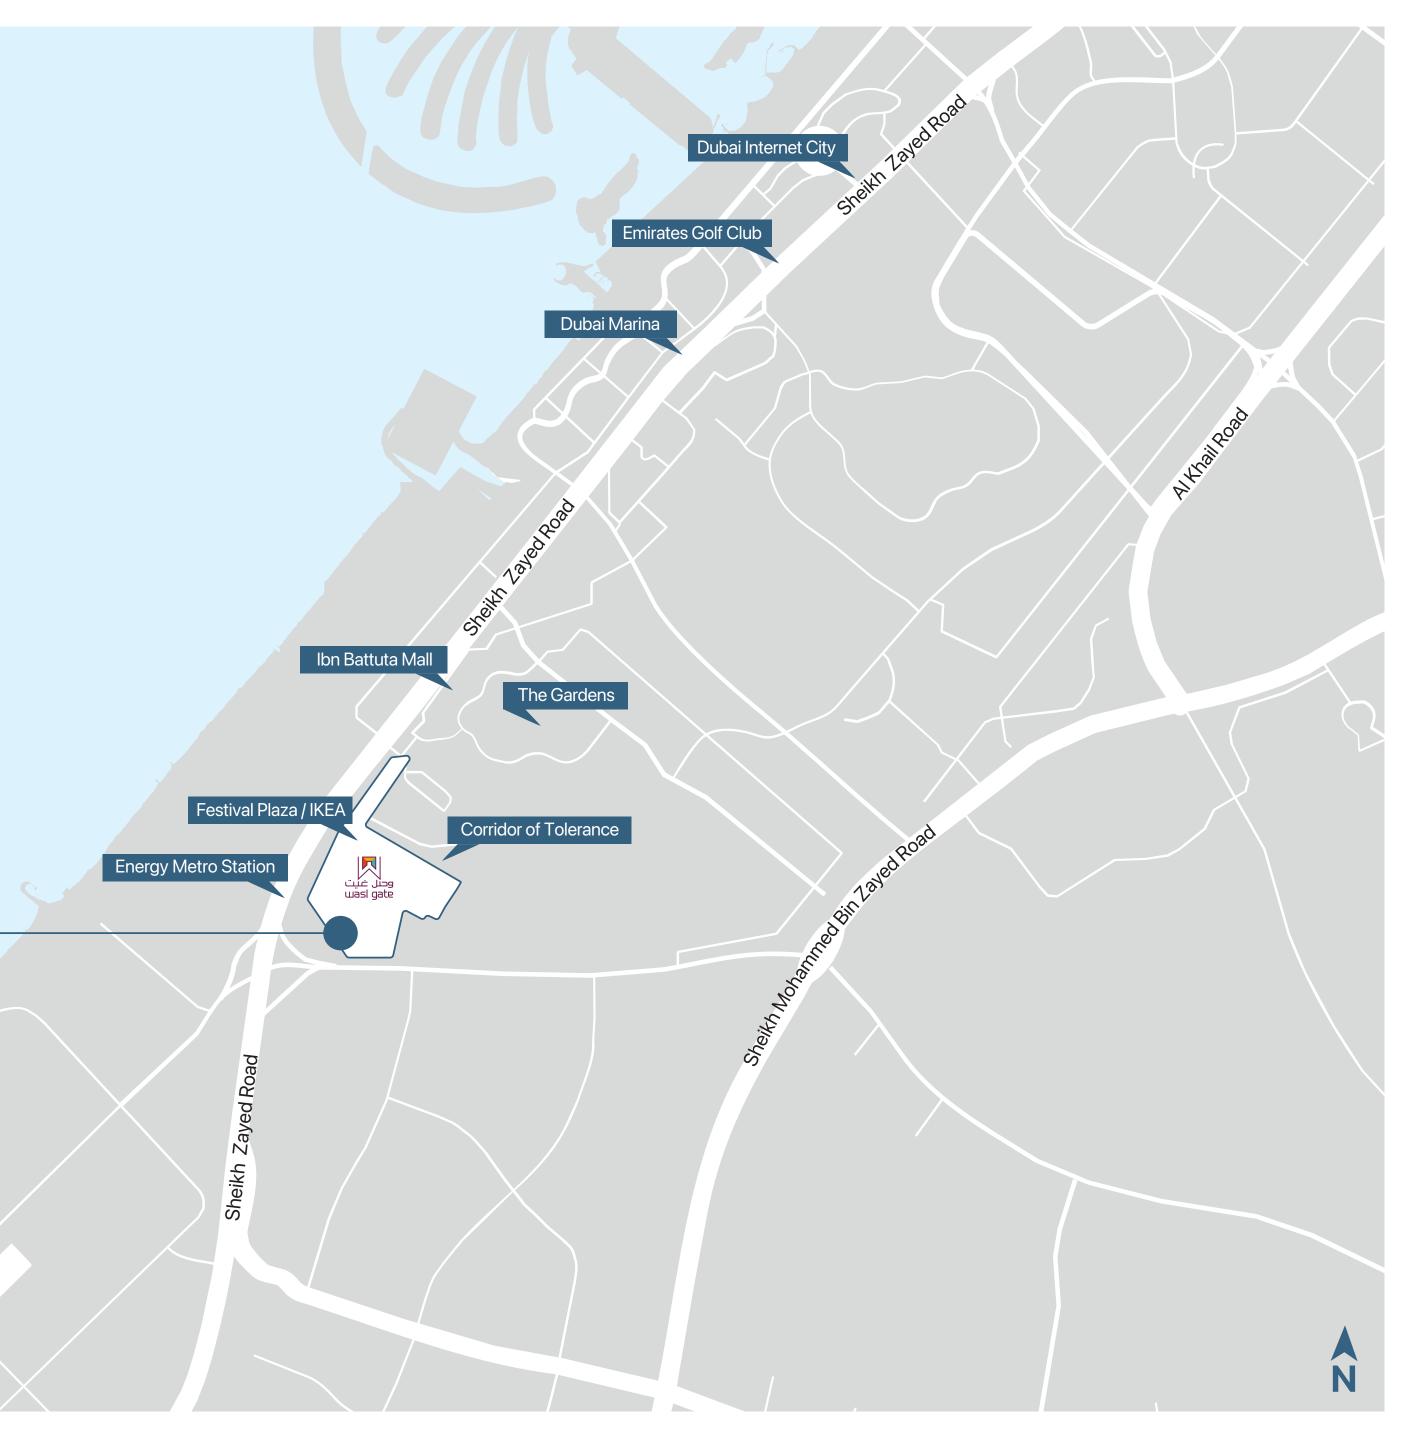

## Location Map

04 MIN Energy Metro Station

05 MIN Festival Plaza / IKEA

08 MIN IBN Battuta Mall

09 MIN Aster Cedar Hospital

10 MIN Arbor School

17 MIN Palm Jumeirah

18 MIN Dubai Miracle Garden 20 MIN Madinat Jumeirah

25 MIN Mall of Emirates

28 MIN Dubai Mall

30 MIN Global Village

30 MIN Al Maktoum International Airport

35 MIN Dubai International Airport

-

## Energy Metro Station

#### Your Gateway to the City

Imagine having the Energy Metro Station just a short walk from your home. At SOLA Residences, this dream is a reality, offering unparalleled access to Dubai's world-class public transport network.

## Corridor of Tolerance

#### Where Faith, Culture, and Community Unite

SOLA Residences is near the Corridor of Tolerance, home to a variety of churches, temples, and places of worship, reflecting Dubai's rich cultural tapestry and commitment to inclusivity.

## Festival Plaza Mall IKEA

#### Retail Therapy at Your Doorstep

Living at SOLA Residences means being minutes away from Festival Plaza Mall, featuring IKEA, ACE, and a variety of dining and retail outlets. This convenient hub simplifies your life with easy access to home essentials, fashion, groceries, and entertainment options.

## Living at the Intersection of Everything

Wasl Gate is a dynamic master development that brings the best of Jebel Ali to your doorstep. Located along Sheikh Zayed Road, it offers direct access to the Energy Metro Station and is just a short drive from Al Maktoum International Airport and Expo 2020.

With a perfect mix of residences, retail, dining, and entertainment options, Wasl Gate creates a vibrant community where everything is within reach. From bustling boulevards to family-friendly parks, it's a place where convenience meets connection, making it the ideal spot for work, leisure, and living.