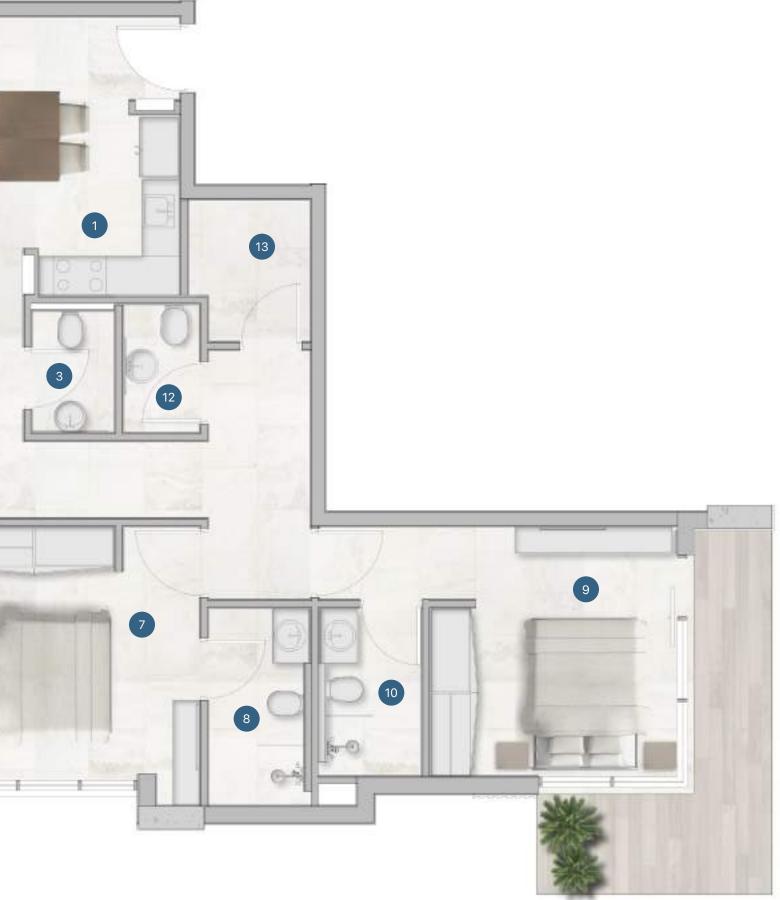

#### Unit Floor Plan 2 BEDROOM

| SUITE AREA   | 854 - 1,054 SQ.FT |
|--------------|-------------------|
| BALCONY AREA | 113 - 840 SQ.FT   |
| TOTAL AREA   | 977 - 1,871 SQ.FT |

| 1. ENTRANCE        | 2.3M X 1.3M |
|--------------------|-------------|
| 2. KITCHEN         | 2.1M X 2.8M |
| 3. LIVING & DINING | 4.6M X 4.3M |
| 4. POWDER ROOM     | 2.2M X 1.8M |
| 5. BEDROOM 1       | 3.5M X 3.5M |
| 6. WALK IN CLOSET  | 1.1M X 2.2M |
| 7. BATHROOM        | 1.8M X 2.2M |
| 8. BEDROOM 2       | 3.5M X 3.6M |
| 9. WALK IN CLOSET  | 1.4M X 2.2M |
| 10. BATHROOM       | 1.9M X 2.0M |
| 11. LAUNDRY        | 0.6M X 0.7M |

Balconies and entrance varies depending on the floor

All images used are for illustrative purposes only and do not represent the actual size, features, specifications, fittings and furnishings. The developer reserves the right to make revisions / alterations, at its absolute discretion, without any liability whatsoever.

LEVEL 1

LEVEL 2

LEVEL 3 - 12

AMENITIES VIEW