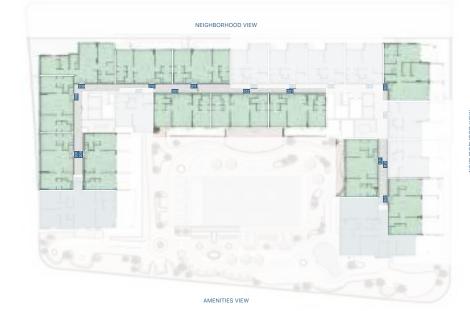

#### LEVEL - 1 AMENITIES

- 1. Adult Pool
- 2. Kids Pool
- 3. Gym
- 4. Changing Rooms
- 5. Multipurpose Room
- 6. Indoor Lounge
- 7. Lobby & Drop-Off

#### LEVEL - 1 RESIDENTIAL

2 BEDROOM

#### LEVEL - 2 RESIDENTIAL

1 BEDROOM PLUS

2 BEDROOM LARGE

LEVEL - 3 to 12 RESIDENTIAL

Unit Plans