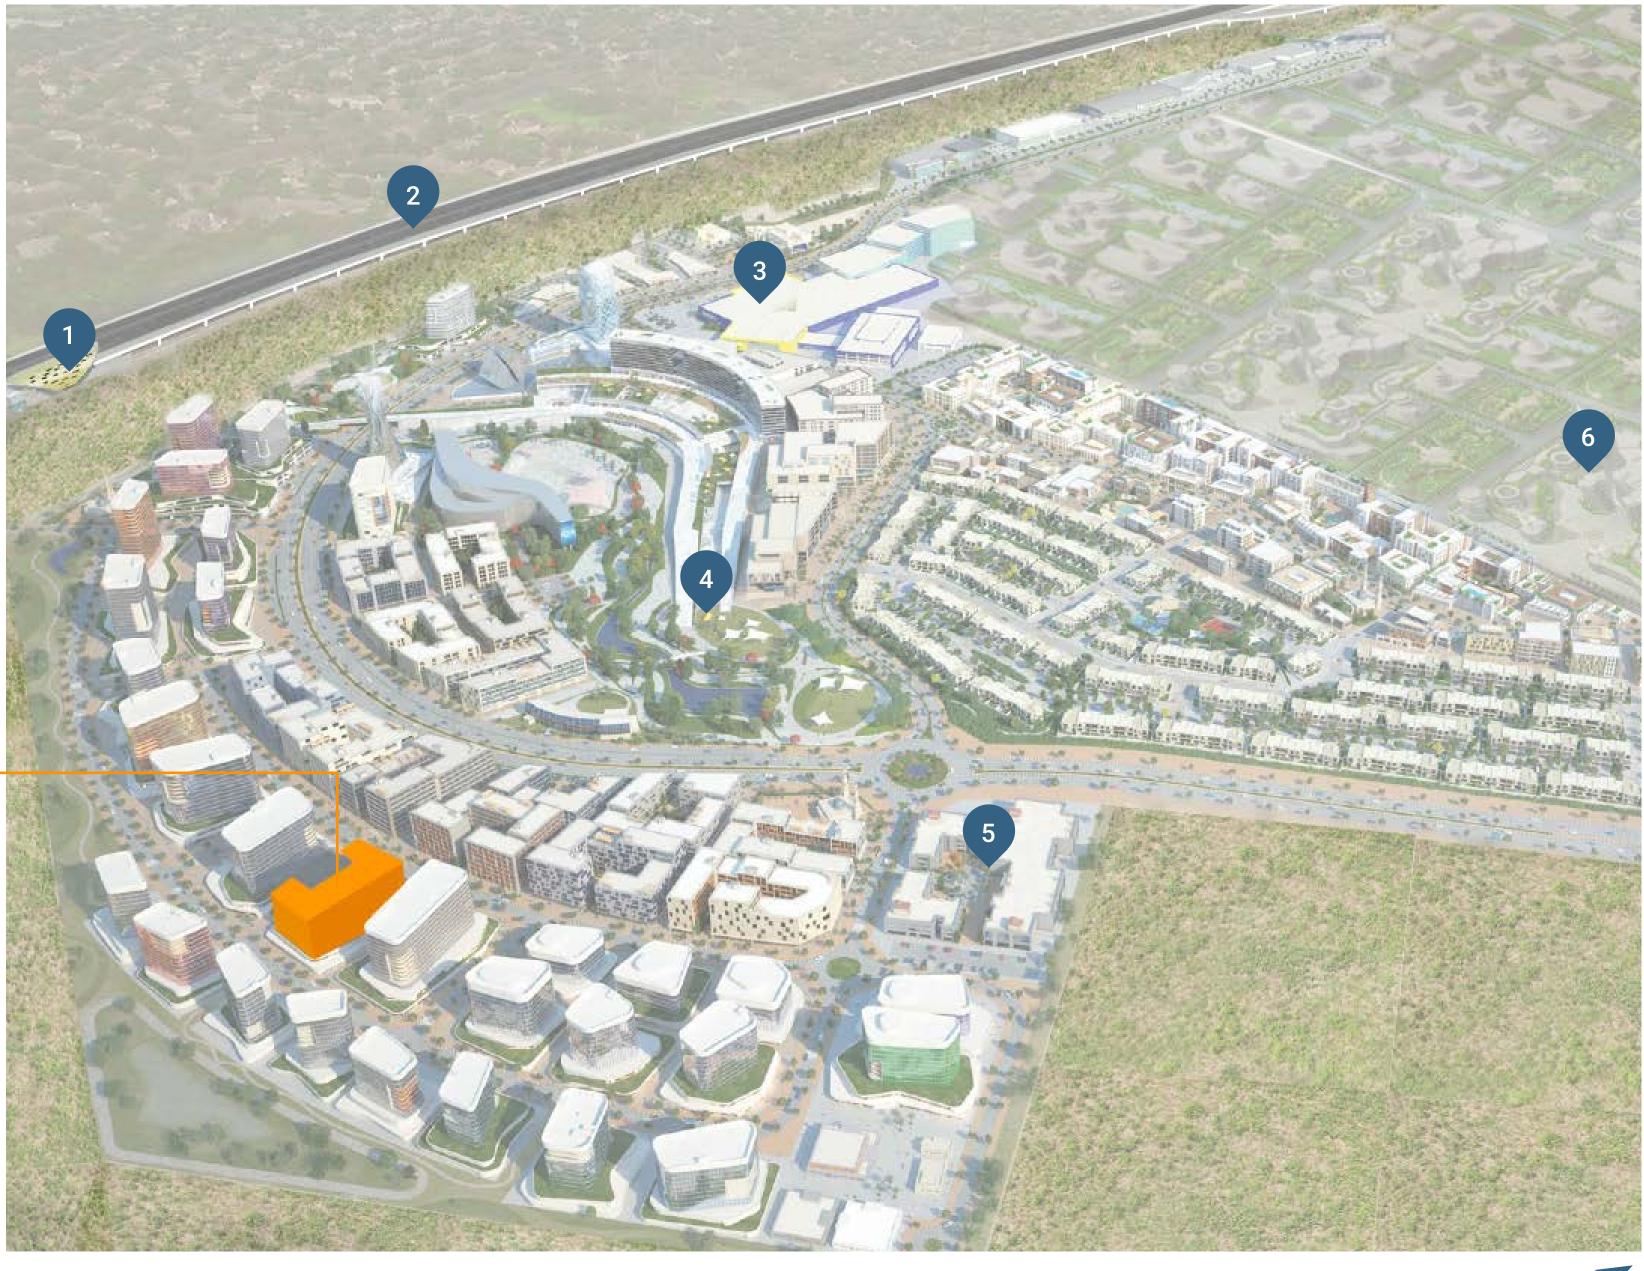

## Location Map

04 MIN Energy Metro Station

05 MIN Festival Plaza / IKEA

08 MIN IBN Battuta Mall

09 MIN Aster Cedar Hospital

10 MIN Arbor School

17 MIN Palm Jumeirah

18 MIN Dubai Miracle Garden 20 MIN Madinat Jumeirah

25 MIN Mall of Emirates

28 MIN Dubai Mall

30 MIN Global Village

30 MIN Al Maktoum International Airport

35 MIN Dubai International Airport

-

## Sheikh Zayed Road

#### The Lifeline of Dubai

Living at SOLA Residences places you right next to Sheikh Zayed Road, Dubai's most iconic highway. This bustling artery connects you effortlessly to the city's key business districts, leisure hubs, and iconic landmarks, offering quick access to Downtown Dubai, Dubai Marina, and Business Bay.

## Energy Metro Station

#### Your Gateway to the City

Imagine having the Energy Metro Station just a short walk from your home. At SOLA Residences, this dream is a reality, offering unparalleled access to Dubai's world-class public transport network.

## Corridor of Tolerance

#### Where Faith, Culture, and Community Unite

SOLA Residences is near the Corridor of Tolerance, home to a variety of churches, temples, and places of worship, reflecting Dubai's rich cultural tapestry and commitment to inclusivity.

## Festival Plaza Mall IKEA

#### Retail Therapy at Your Doorstep

Living at SOLA Residences means being minutes away from Festival Plaza Mall, featuring IKEA, ACE, and a variety of dining and retail outlets. This convenient hub simplifies your life with easy access to home essentials, fashion, groceries, and entertainment options.

## Central Park

#### Your Outdoor Retreat

At SOLA Residences, enjoy the benefits of a central park right in your community. With expansive green areas, walking trails, and open spaces, it's the perfect spot for relaxation, outdoor activities, and quality time with family and friends. A true urban oasis where nature and convenience come together.

## Living at the Intersection of Everything

Wasl Gate is a dynamic master development that brings the best of Jebel Ali to your doorstep. Located along Sheikh Zayed Road, it offers direct access to the Energy Metro Station and is just a short drive from Al Maktoum International Airport and Expo 2020.

With a perfect mix of residences, retail, dining, and entertainment options, Wasl Gate creates a vibrant community where everything is within reach. From bustling boulevards to family-friendly parks, it's a place where convenience meets connection, making it the ideal spot for work, leisure, and living.