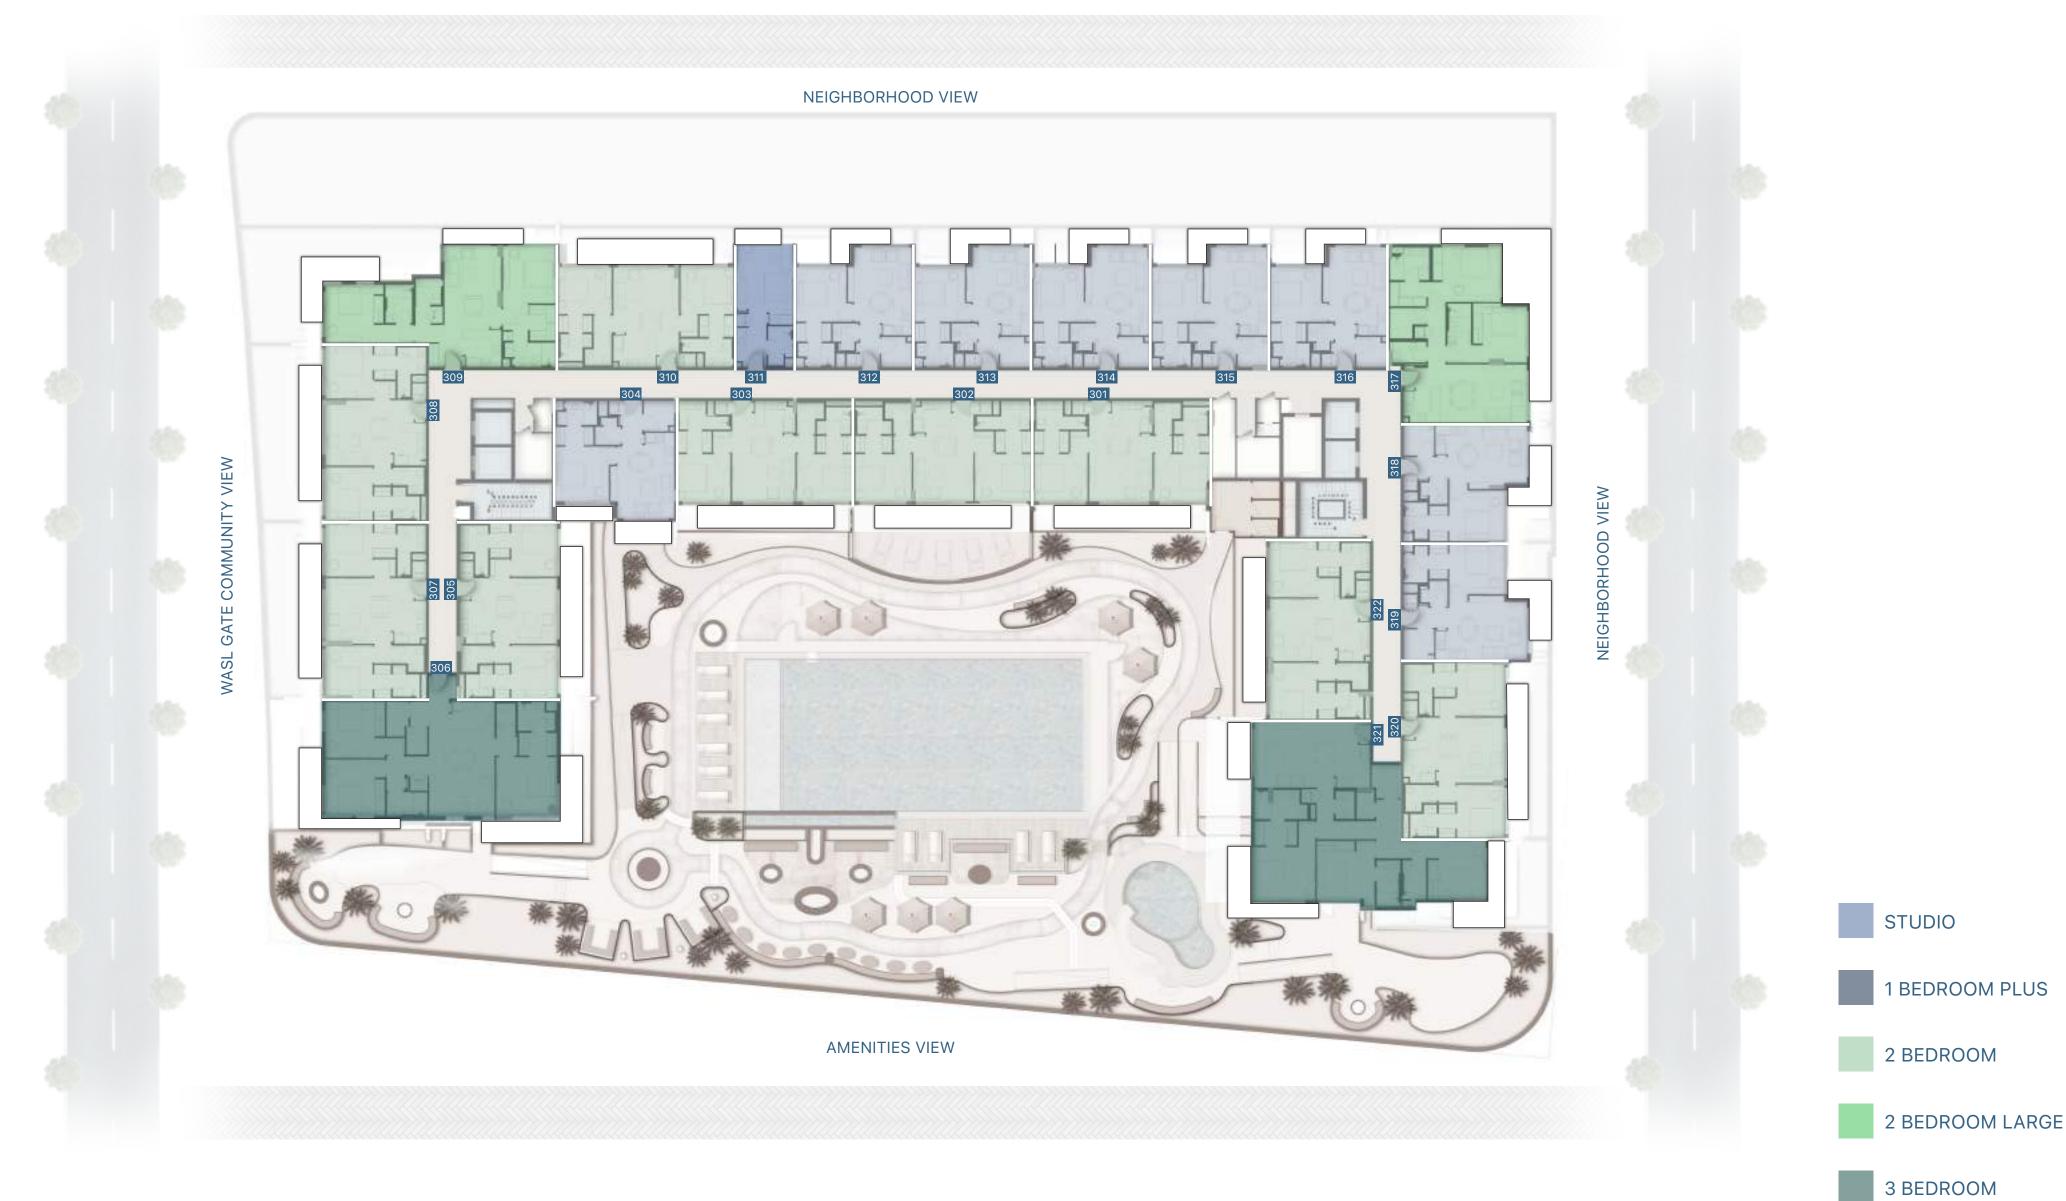

#### LEVEL - 2 RESIDENTIAL

1 BEDROOM PLUS

2 BEDROOM LARGE

LEVEL - 3 to 12 RESIDENTIAL

Unit Plans