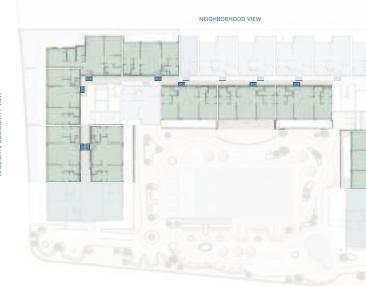

#### LEVEL - 1 AMENITIES

- 1. Adult Pool
- 2. Kids Pool
- 3. Gym
- 4. Changing Rooms
- 5. Multipurpose Room
- 6. Indoor Lounge
- 7. Lobby & Drop-Off

#### LEVEL - 1 RESIDENTIAL

2 BEDROOM

#### LEVEL - 2 RESIDENTIAL

1 BEDROOM PLUS

2 BEDROOM LARGE

LEVEL - 3 to 12 RESIDENTIAL

Unit Plans