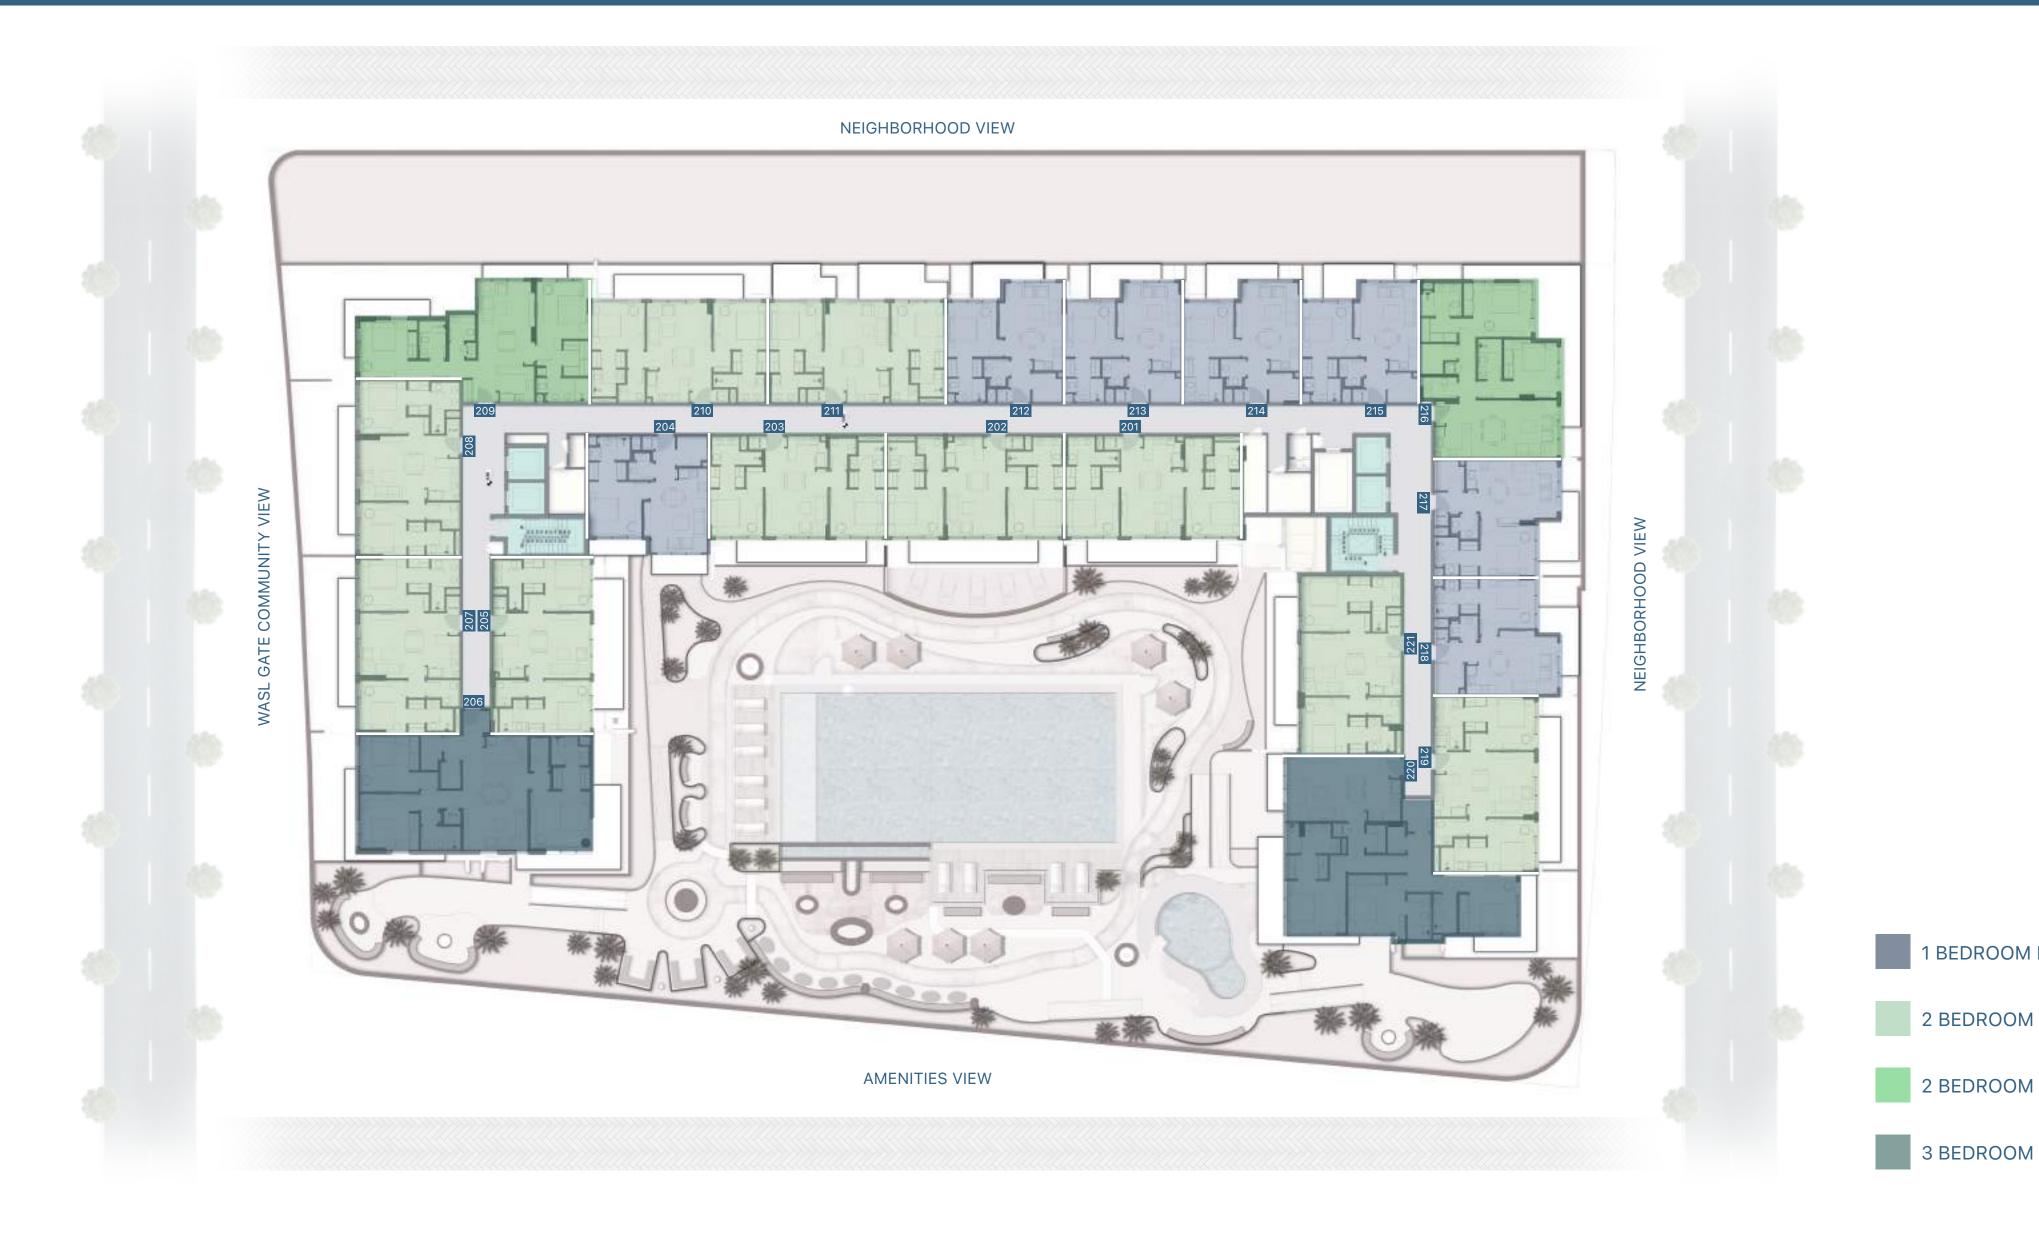

#### LEVEL - 1 RESIDENTIAL

2 BEDROOM

#### LEVEL - 2 RESIDENTIAL

1 BEDROOM PLUS

2 BEDROOM LARGE

LEVEL - 3 to 12 RESIDENTIAL

Unit Plans