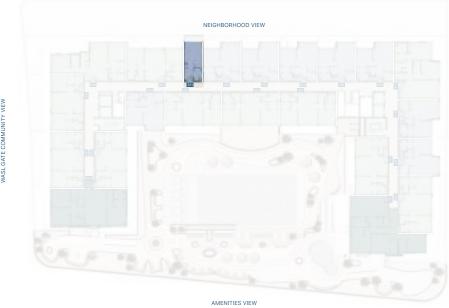

## Living at the Intersection of Everything

Wasl Gate is a dynamic master development that brings the best of Jebel Ali to your doorstep. Located along Sheikh Zayed Road, it offers direct access to the Energy Metro Station and is just a short drive from Al Maktoum International Airport and Expo 2020.

With a perfect mix of residences, retail, dining, and entertainment options, Wasl Gate creates a vibrant community where everything is within reach. From bustling boulevards to family-friendly parks, it's a place where convenience meets connection, making it the ideal spot for work, leisure, and living.