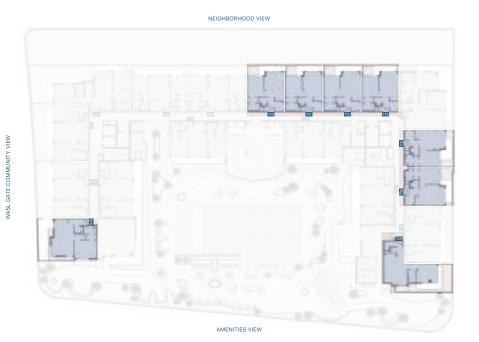

## Living at the Intersection of Everything

Wasl Gate is a dynamic master development that brings the best of Jebel Ali to your doorstep. Located along Sheikh Zayed Road, it offers direct access to the Energy Metro Station and is just a short drive from Al Maktoum International Airport and Expo 2020.

With a perfect mix of residences, retail, dining, and entertainment options, Wasl Gate creates a vibrant community where everything is within reach. From bustling boulevards to family-friendly parks, it's a place where convenience meets connection, making it the ideal spot for work, leisure, and living.