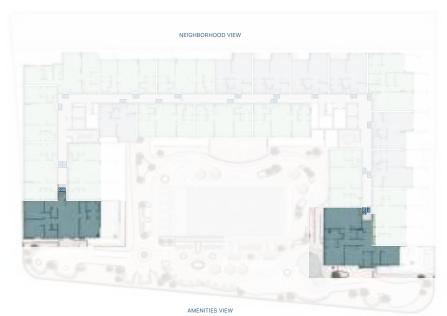

-----------|
| 2. LIVING & DINING | 4.3M X 5.2M  |
| 3. POWDER ROOM     | 2.0M X 1.3M  |
| 4. MASTER BEDROOM  | 3.47M X 4.0M |
| 5. WALK IN CLOSET  | 1.6M X 2.8M  |
| 6. MASTER BATHROOM | 2.0M X 3.6M  |
| 7. BEDROOM 1       | 3.8M X 3.8M  |
| 8. BATHROOM        | 3.0M X 1.6M  |
| 9. BEDROOM 2       | 3.8M X 3.8M  |
| 10. BATHROOM       | 2.6M X 1.6   |
| 11. LAUNDRY 1      | 0.9M X 0.9M  |
| 12. BATHROOM       | 2.0M X 1.2M  |
| 13. STORAGE        | 2.2M X 1.9M  |

Balconies and entrance varies depending on the floor

All images used are for illustrative purposes only and do not represent the actual size, features, specifications, fittings and furnishings. The developer reserves the right to make revisions / alterations, at its absolute discretion, without any liability whatsoever.









LEVEL 1



AMENITIES VIEW

LEVEL 3 - 12











## Living Room



### Kitchen



#### Bedroom



### Bathroom



Pre-Launch Customer Offer

| TYPE            | STARTING SIZES | STARTING PRICES |
|-----------------|----------------|-----------------|
| 1 Bedroom Plus  | 714 Sq.ft      | 1,120,888       |
| 2 Bedroom       | 977 Sq.ft      | 1,520,888       |
| 2 Bedroom Large | 1,205 Sq.ft    | 1,690,888       |
| 3 Bedroom       | 1,631 Sq.ft    | 2,500,888       |

| **ADP% | DISCOUNT % |
|--------|------------|
| 30%    | 2.0%       |
| 50%    | 4.0%       |
| 100%   | 6.0%       |

\*Note: The above offer is valid for a limited time only. T&C Apply. \*\*Accelerated Downpayment

\*5% discount will be offered on the first 108 units with a 24% Downpayment.

| FLOOR #      | DISCOUNT %