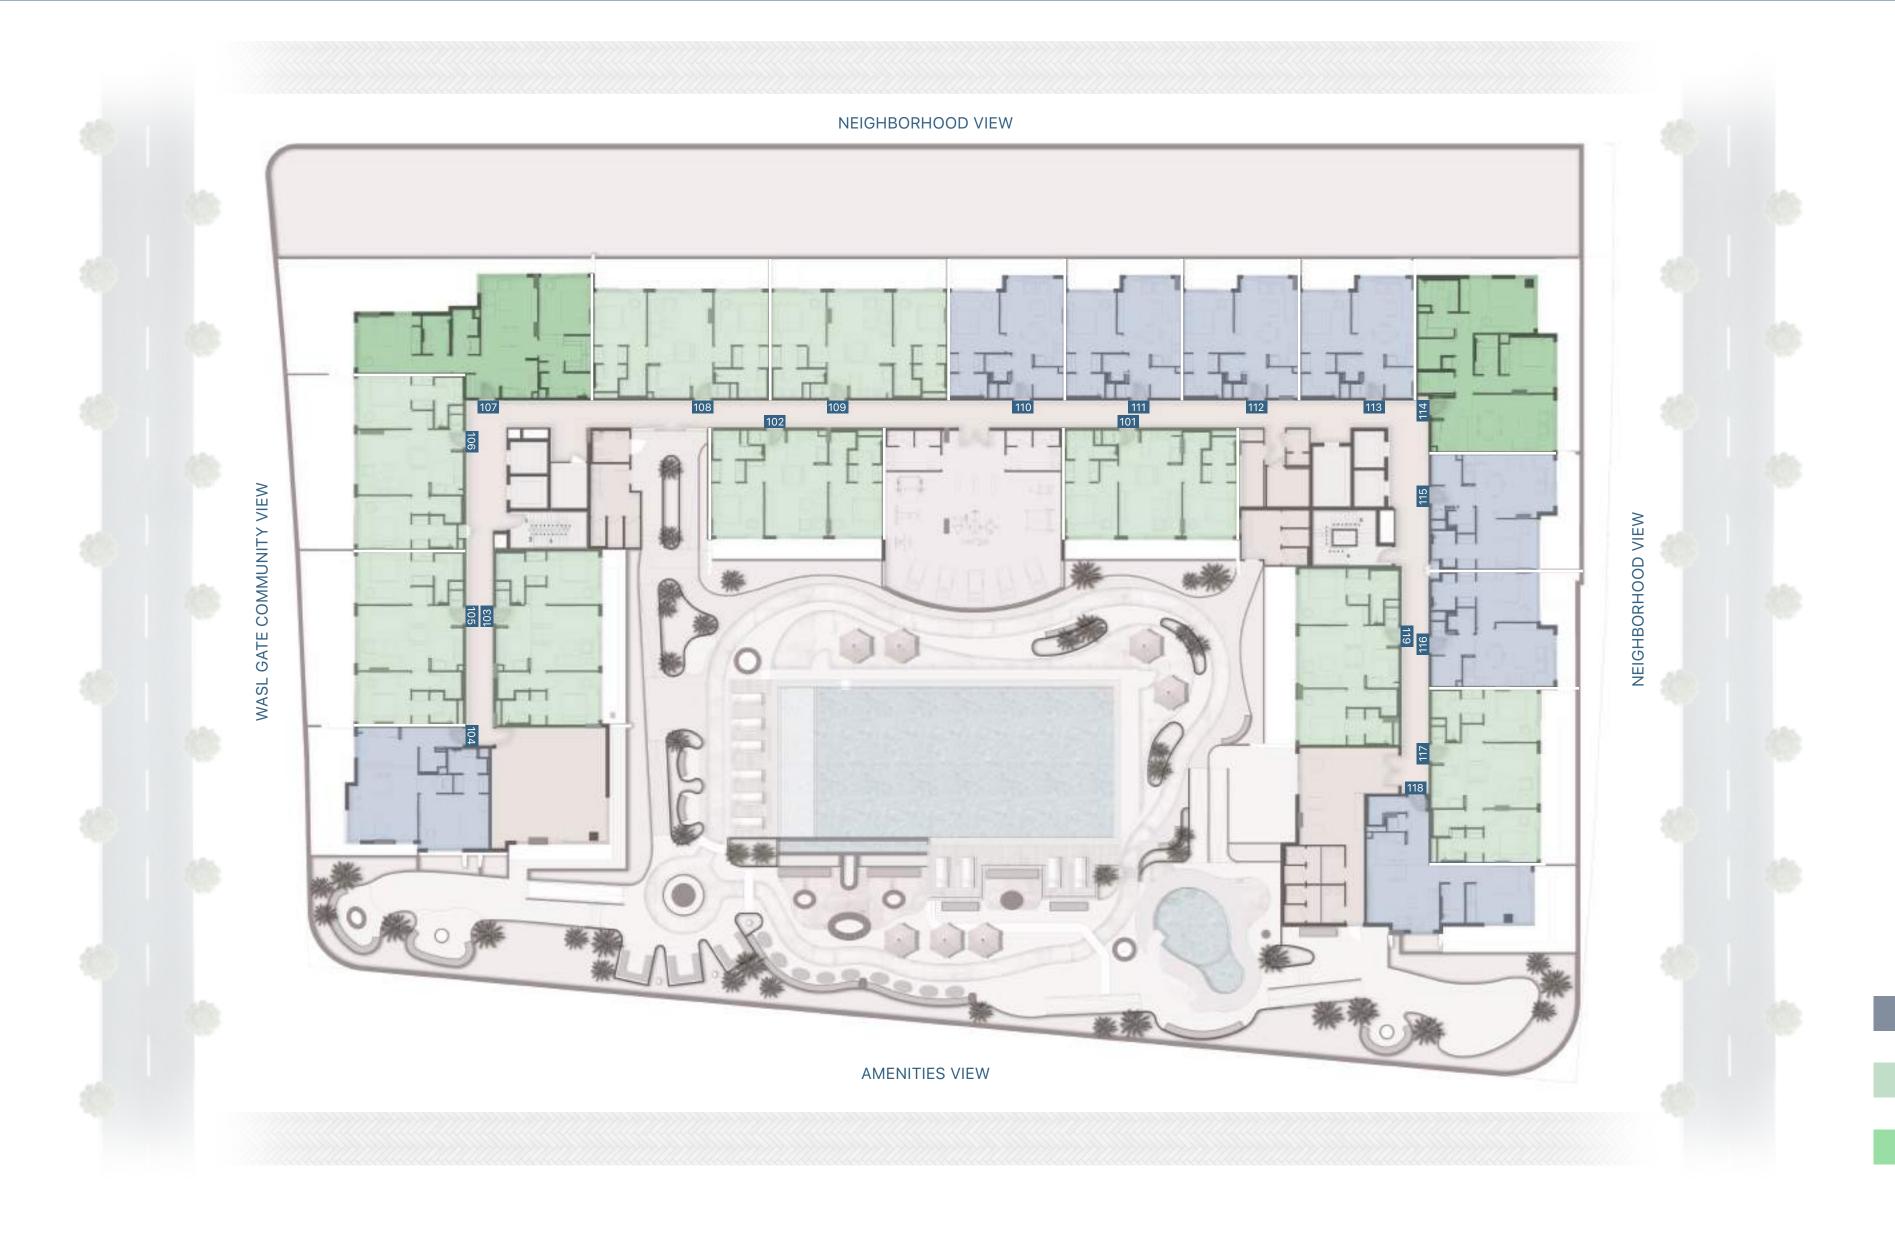

#### LEVEL - 1 RESIDENTIAL

2 BEDROOM

#### LEVEL - 2 RESIDENTIAL

1 BEDROOM PLUS

2 BEDROOM LARGE

LEVEL - 3 to 12 RESIDENTIAL

Unit Plans