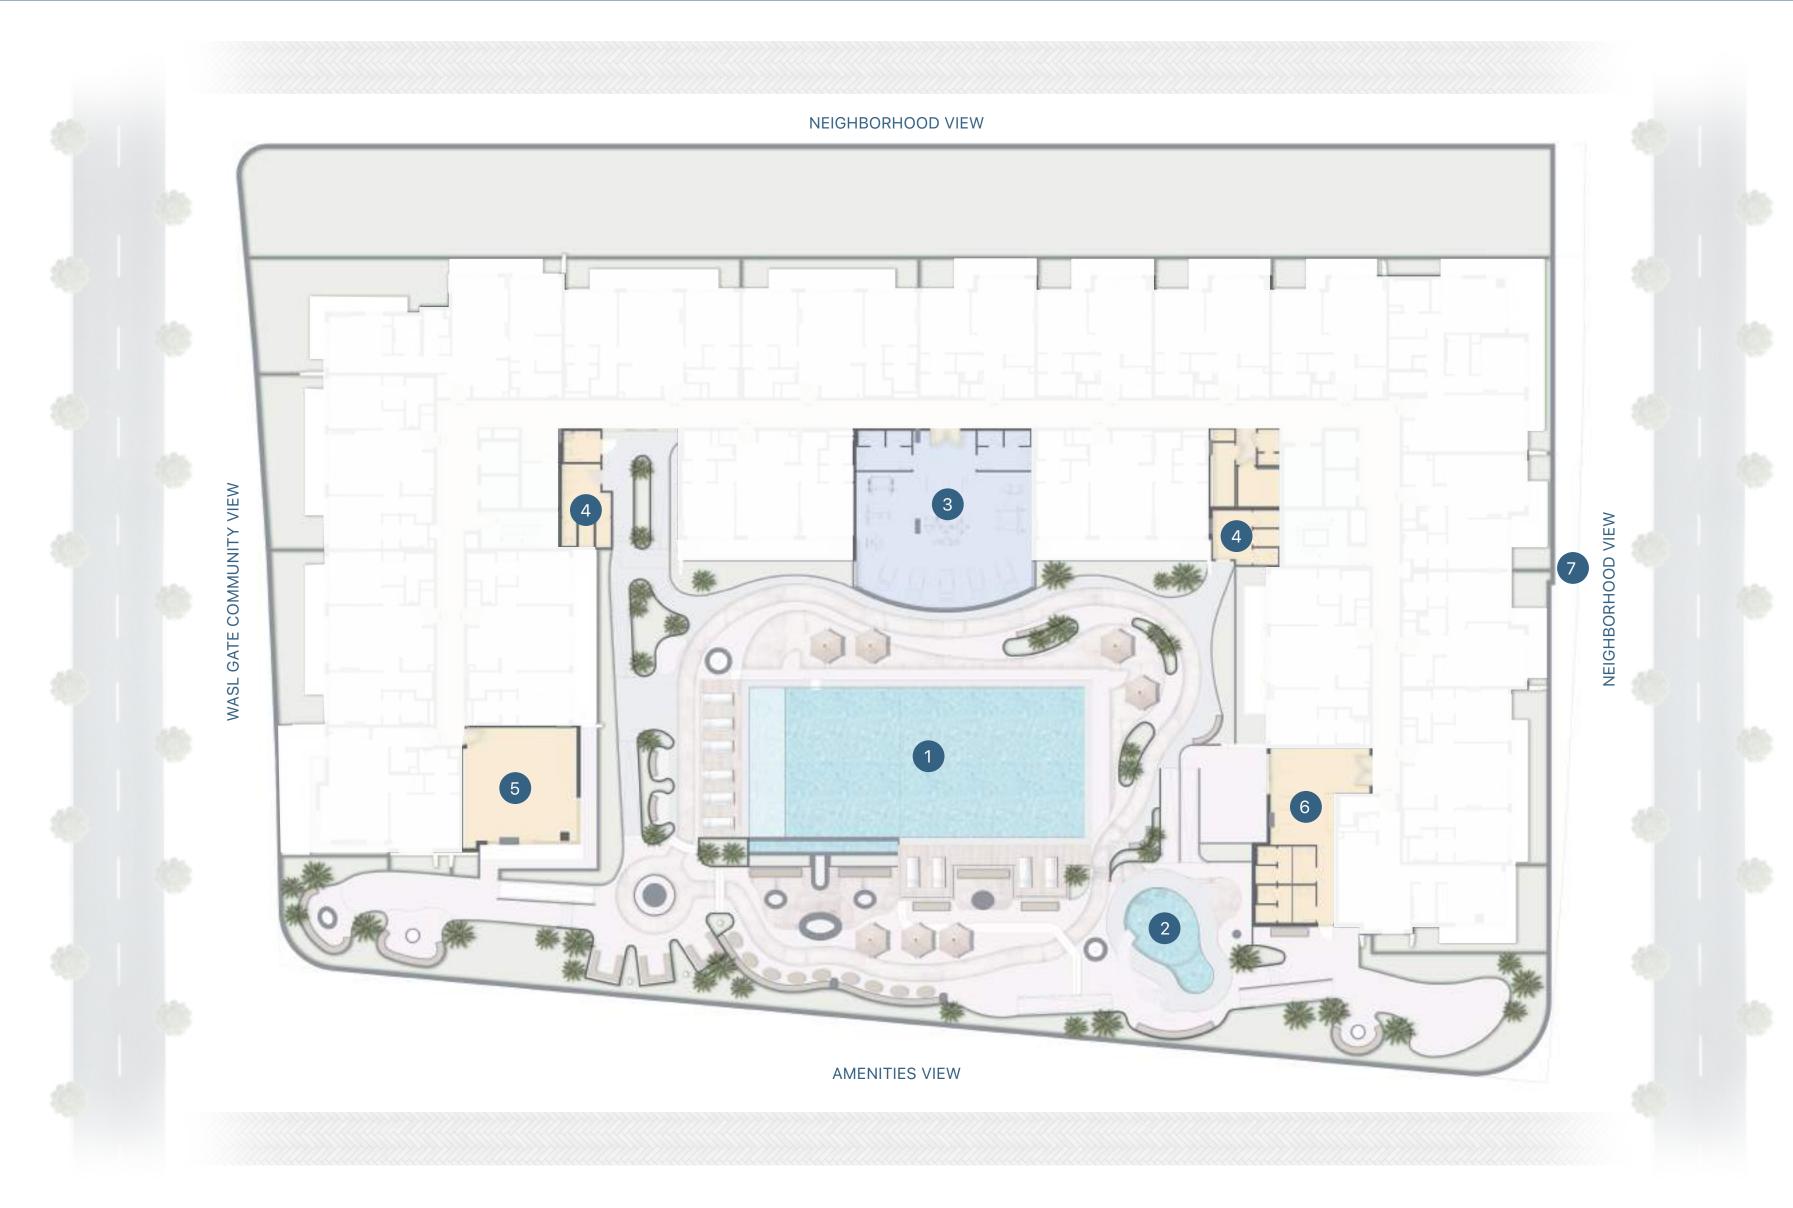

#### LEVEL - 1 AMENITIES

- 1. Adult Pool
- 2. Kids Pool
- 3. Gym
- 4. Changing Rooms
- 5. Multipurpose Room
- 6. Indoor Lounge
- 7. Lobby & Drop-Off