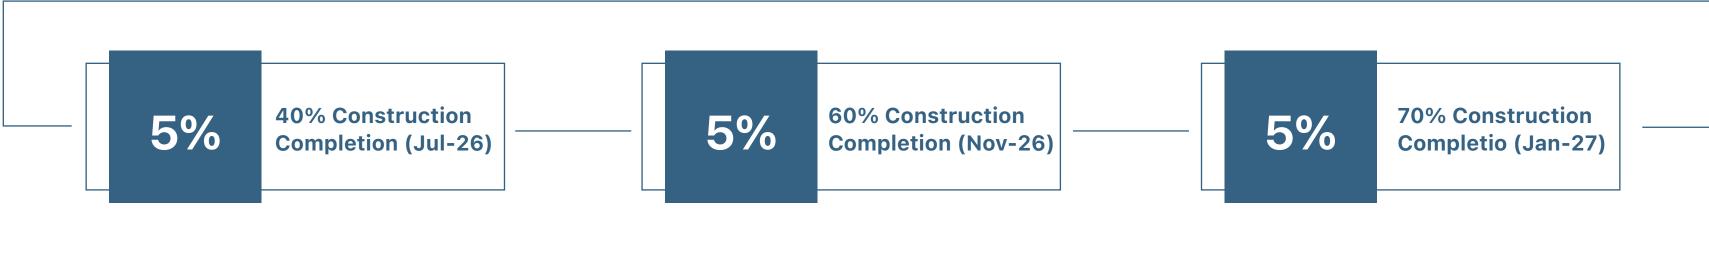

----------|----------------|-----------------|
| 1 Bedroom Plus  | 714 Sq.ft      | 1,120,888       |
| 2 Bedroom       | 977 Sq.ft      | 1,520,888       |
| 2 Bedroom Large | 1,205 Sq.ft    | 1,690,888       |
| 3 Bedroom       | 1,631 Sq.ft    | 2,500,888       |

| **ADP% | DISCOUNT % |
|--------|------------|
| 30%    | 2.0%       |
| 50%    | 4.0%       |
| 100%   | 6.0%       |

\*Note: The above offer is valid for a limited time only. T&C Apply. \*\*Accelerated Downpayment

\*5% discount will be offered on the first 108 units with a 24% Downpayment.

| FLOOR #      | DISCOUNT % | MINIMUM UNITS |
|--------------|------------|---------------|
| Full Floor   | 5.0%       | 22            |
| Half Floor   | 3.0%       | 11            |
| Bundle Offer | 2.0%       | 3             |









# PAYMENT PLAN 50/50 ON HANDOVER