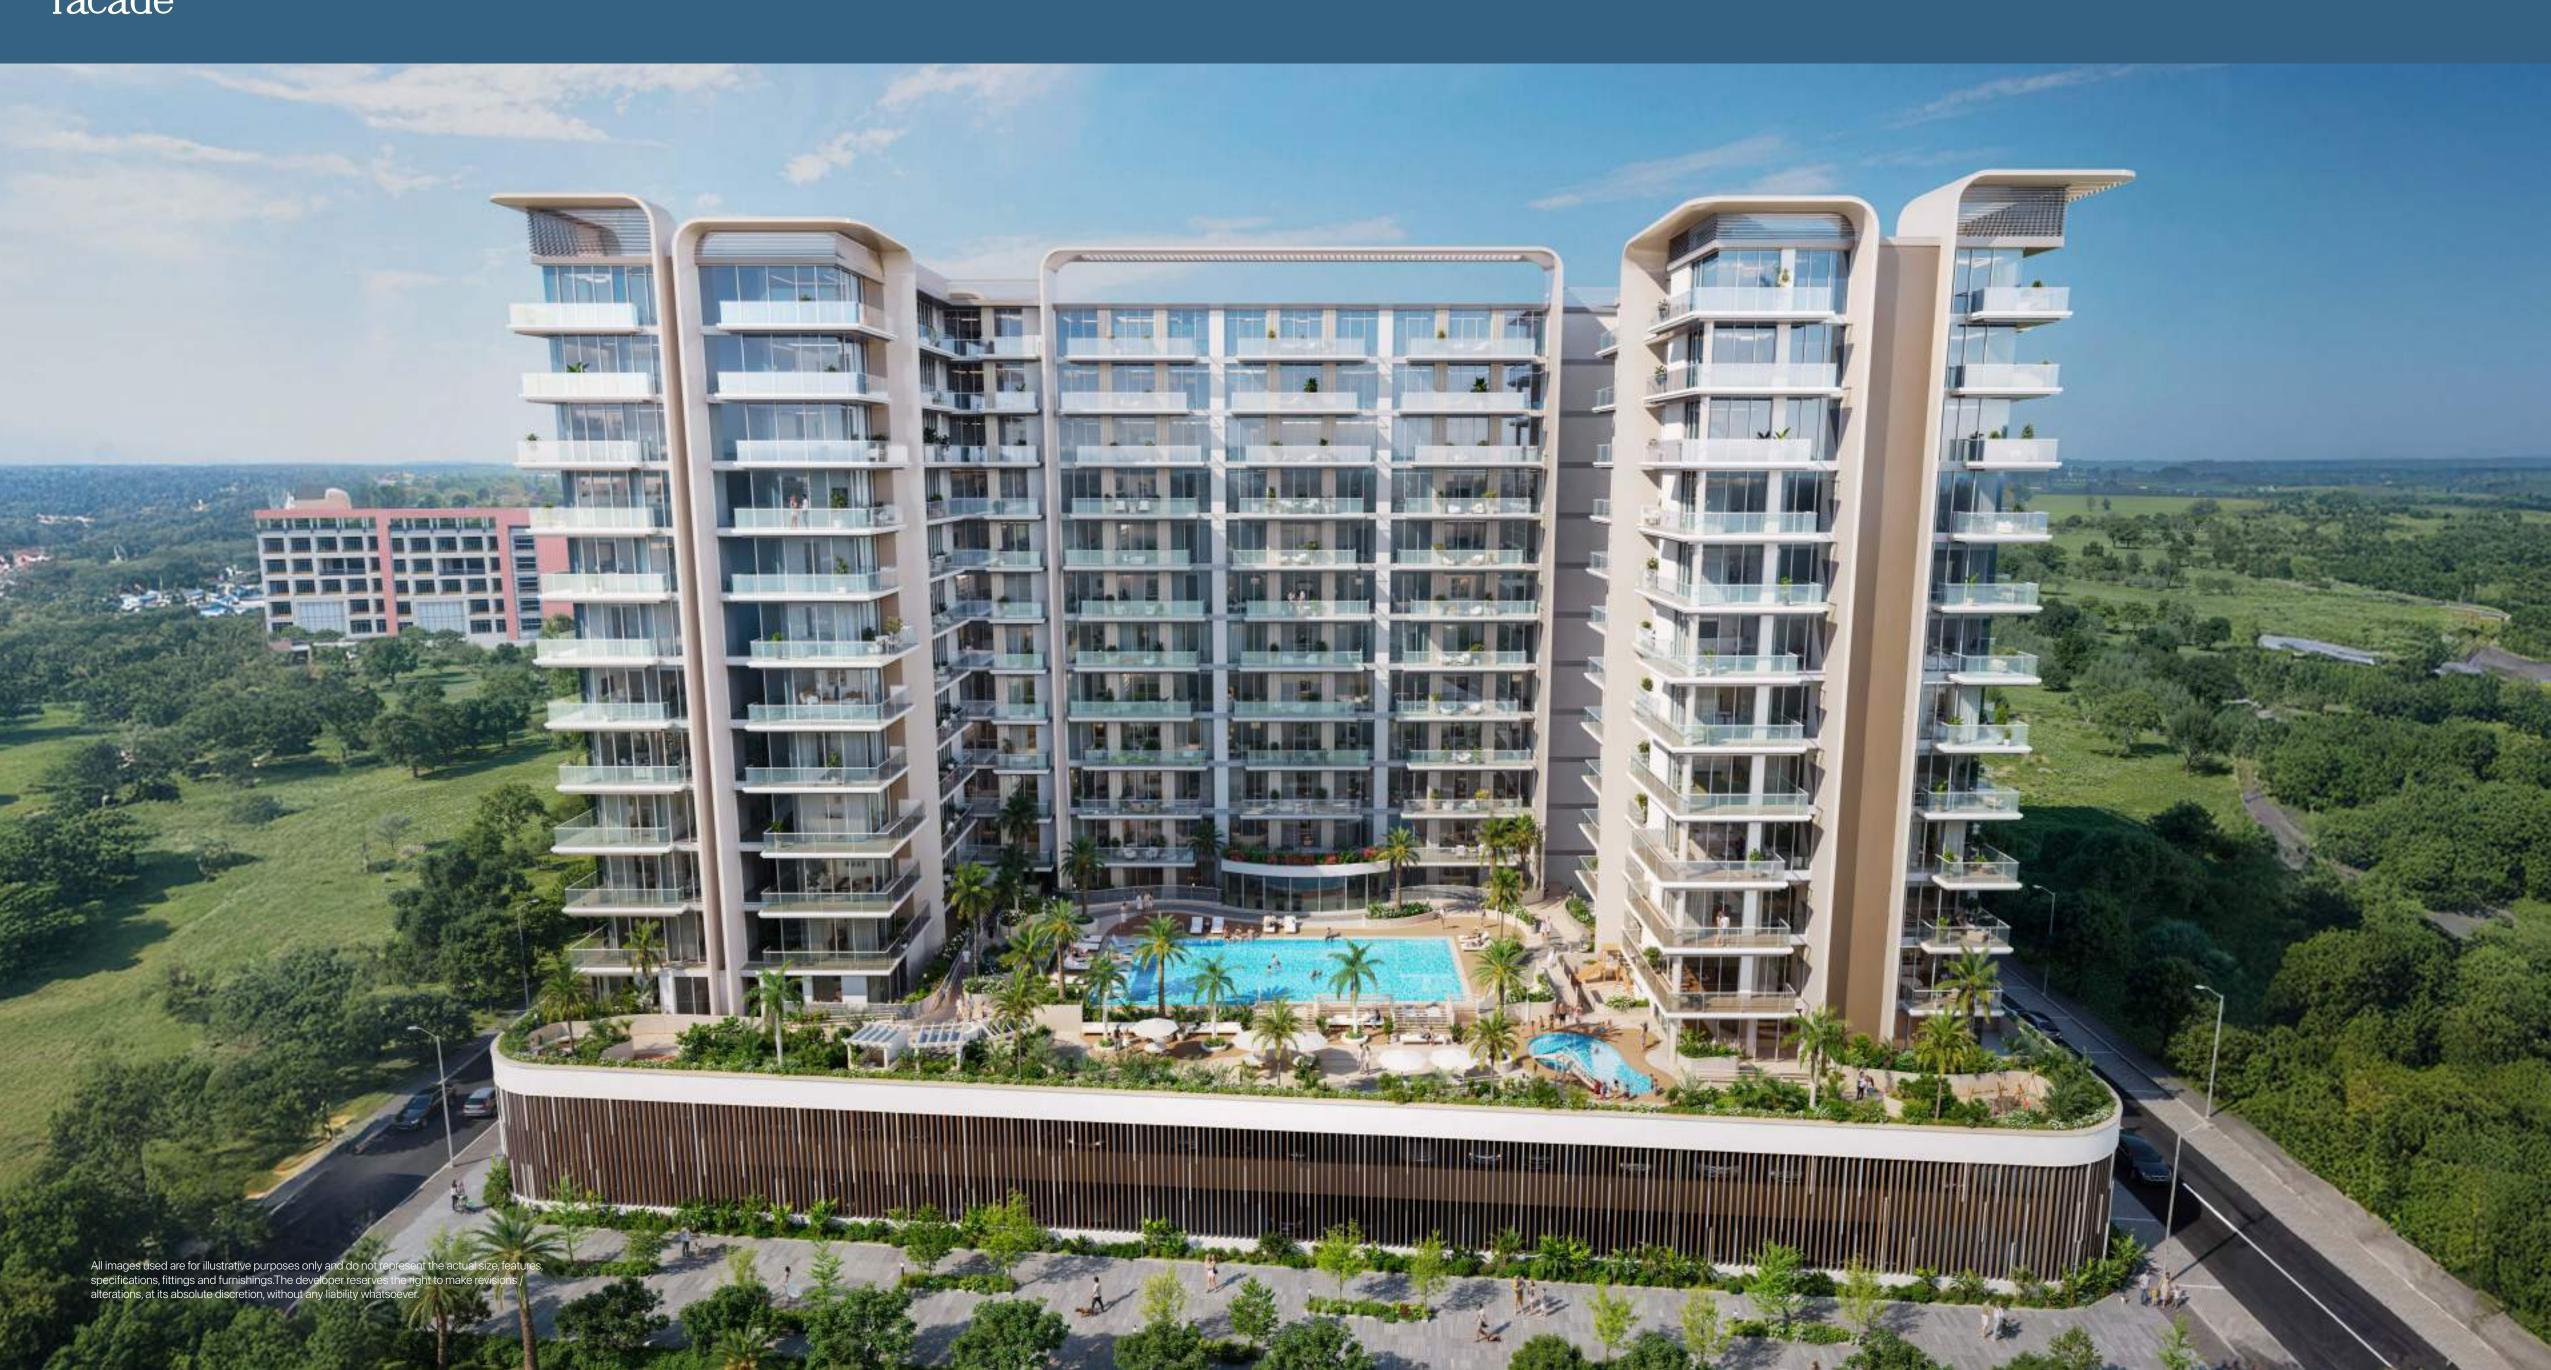

pot for relaxation, outdoor activities, and quality time with family and friends. A true urban oasis where nature and convenience come together.



## Living at the Intersection of Everything

Wasl Gate is a dynamic master development that brings the best of Jebel Ali to your doorstep. Located along Sheikh Zayed Road, it offers direct access to the Energy Metro Station and is just a short drive from Al Maktoum International Airport and Expo 2020.

With a perfect mix of residences, retail, dining, and entertainment options, Wasl Gate creates a vibrant community where everything is within reach. From bustling boulevards to family-friendly parks, it's a place where convenience meets connection, making it the ideal spot for work, leisure, and living.









## Plot Location





### Facade



## Aerial View



### Facade



## Project Details

| Project Name              | SOLA Resid   |
|---------------------------|--------------|
| Developer                 | Sola Reside  |
| Architect                 | Modular D    |
| Location                  | Wasl Gate, . |
| Est. Completion Date      | Nov 2027     |
| Tower Height              | G + 1P + 1   |
| Estimated Service Charges | 14 AED / Sc  |
| White Goods               | Cooking Ho   |
| Brand of White Goods      | Teka or Equ  |
|                           | Passenger >  |
| Elevators                 | Service x 1  |
| No of Parking             | 1 Parking -  |
|                           | 2 Parking    |
|                           |              |

#### Unit Mix Type

| Studio          | 392 Sq.ft   |
|---------------