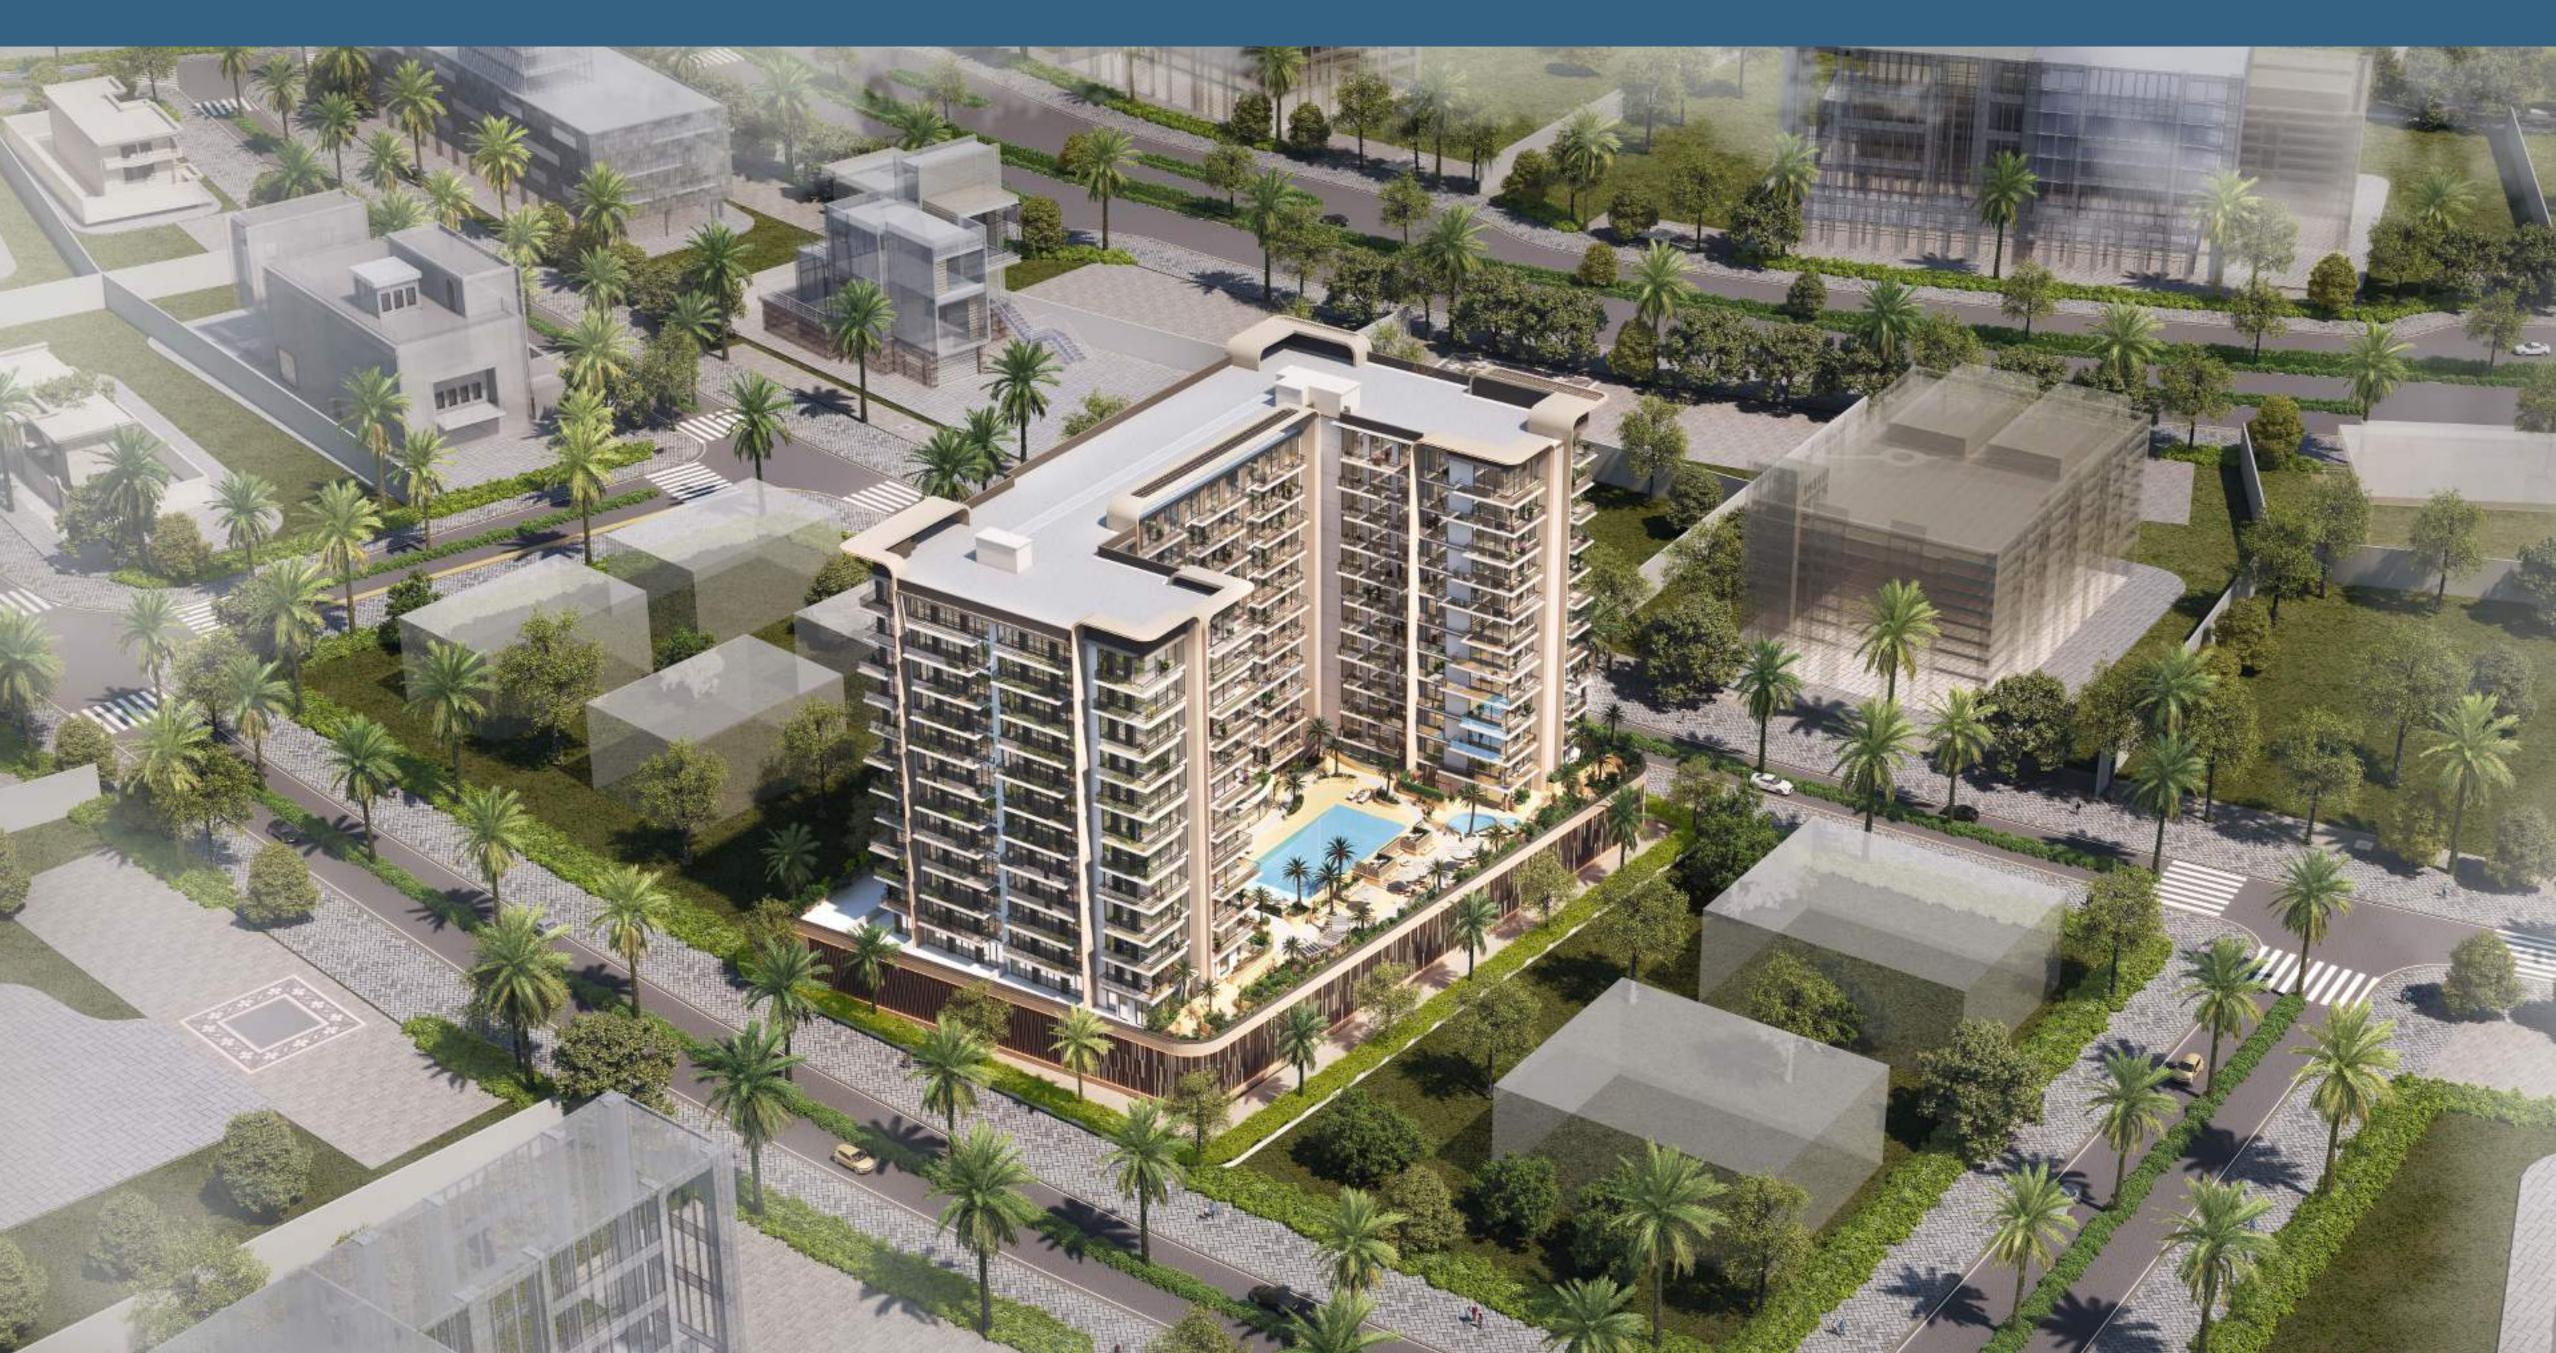

, outdoor activities, and quality time with family and friends. A true urban oasis where nature and convenience come together.



## Living at the Intersection of Everything

Wasl Gate is a dynamic master development that brings the best of Jebel Ali to your doorstep. Located along Sheikh Zayed Road, it offers direct access to the Energy Metro Station and is just a short drive from Al Maktoum International Airport and Expo 2020.

With a perfect mix of residences, retail, dining, and entertainment options, Wasl Gate creates a vibrant community where everything is within reach. From bustling boulevards to family-friendly parks, it's a place where convenience meets connection, making it the ideal spot for work, leisure, and living.









## Plot Location





### Facade



## Aerial View



### Facade



## Project Details

| Project Name              | SOLA Resid   |
|---------------------------|--------------|
| Developer                 | Sola Reside  |
| Architect                 | Modular D    |
| Location                  | Wasl Gate, . |
| Est. Completion Date      | Nov 2027     |
| Tower Height              | G + 1P + 1   |
| Estimated Service Charges | 14 AED / Sc  |
| White Goods               | Cooking Ho   |
| Brand of White Goods      | Teka or Equ  |
|                           | Passenger >  |
| Elevators                 | Service x 1  |
| No of Parking             | 1 Parking -  |
|                           | 2 Parking    |
|                           |              |

#### Unit Mix Type

| Studio          | 392 Sq.ft   |
|-----------------|-------------|