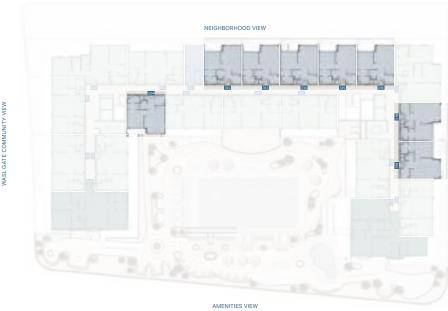

LCONY AREA | 73 - 358 SQ.FT    |
| TOTAL AREA   | 707 - 1,073 SQ.FT |

| 1. ENTRANCE        | 1.3M X 2.9M  |
|--------------------|--------------|
| 2. KITCHEN         | 1.9M X 2.0M  |
| 3. LIVING & DINING | 4.2M X 4.0M  |
| 4. POWDER ROOM     | 1.7M X 1.9M  |
| 5. MASTER BEDROOM  | 3.3M X 4.0M  |
| 6. WALK IN CLOSET  | 2.3M X 1.2M  |
| 7. MASTER BATHROOM | 2.55M X 1.6M |
| 8. LAUNDRY         | 0.8M X 0.9M  |
| 9. STORAGE         | 2.0M X 2.0M  |

Balconies and entrance varies depending on the floor

All images used are for illustrative purposes only and do not represent the actual size, features, specifications, fittings and furnishings. The developer reserves the right to make revisions / alterations, at its absolute discretion, without any liability whatsoever.





LEVEL 1



LEVEL 2



LEVEL 3 - 12









#### Unit Floor Plan 2 BEDROOM

| SUITE AREA   | 854 - 1,054 SQ.FT |
|--------------|-------------------|
| BALCONY AREA | 113 - 840 SQ.FT   |
| TOTAL AREA   | 977 - 1,871 SQ.FT |

| 1. ENTRANCE        | 2.3M X 1.3M |
|--------------------|-------------|
| 2. KITCHEN         | 2.1M X 2.8M |
| 3. LIVING & DINING | 4.6M X 4.3M |
| 4. POWDER ROOM     | 2.2M X 1.8M |
| 5. BEDROOM 1       | 3.5M X 3.5M |
| 6. WALK IN CLOSET  | 1.1M X 2.2M |
| 7. BATHROOM        | 1.8M X 2.2M |
| 8. BEDROOM 2       | 3.5M X 3.6M |
| 9. WALK IN CLOSET  | 1.4M X 2.2M |
| 10. BATHROOM       | 1.9M X 2.0M |
| 11. LAUNDRY        | 0.6M X 0.7M |



Balconies and entrance varies depending on the floor

All images used are for illustrative purposes only and do not represent the actual size, featu