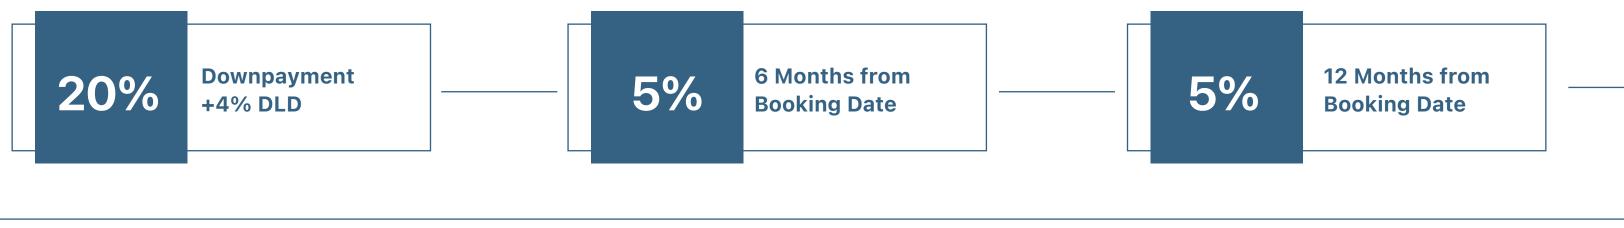

------------|----------------|-----------------|
| 1 Bedroom Plus  | 714 Sq.ft      | 1,120,888       |
| 2 Bedroom       | 977 Sq.ft      | 1,520,888       |
| 2 Bedroom Large | 1,205 Sq.ft    | 1,690,888       |
| 3 Bedroom       | 1,631 Sq.ft    | 2,500,888       |

| **ADP% | DISCOUNT % |
|--------|------------|
| 30%    | 2.0%       |
| 50%    | 4.0%       |
| 100%   | 6.0%       |

\*Note: The above offer is valid for a limited time only. T&C Apply. \*\*Accelerated Downpayment

\*5% discount will be offered on the first 108 units with a 24% Downpayment.

| FLOOR #      | DISCOUNT % | MINIMUM UNITS |
|--------------|------------|---------------|
| Full Floor   | 5.0%       | 22            |
| Half Floor   | 3.0%       | 11            |
| Bundle Offer | 2.0%       | 3             |









# PAYMENT PLAN 50/50 ON HANDOVER