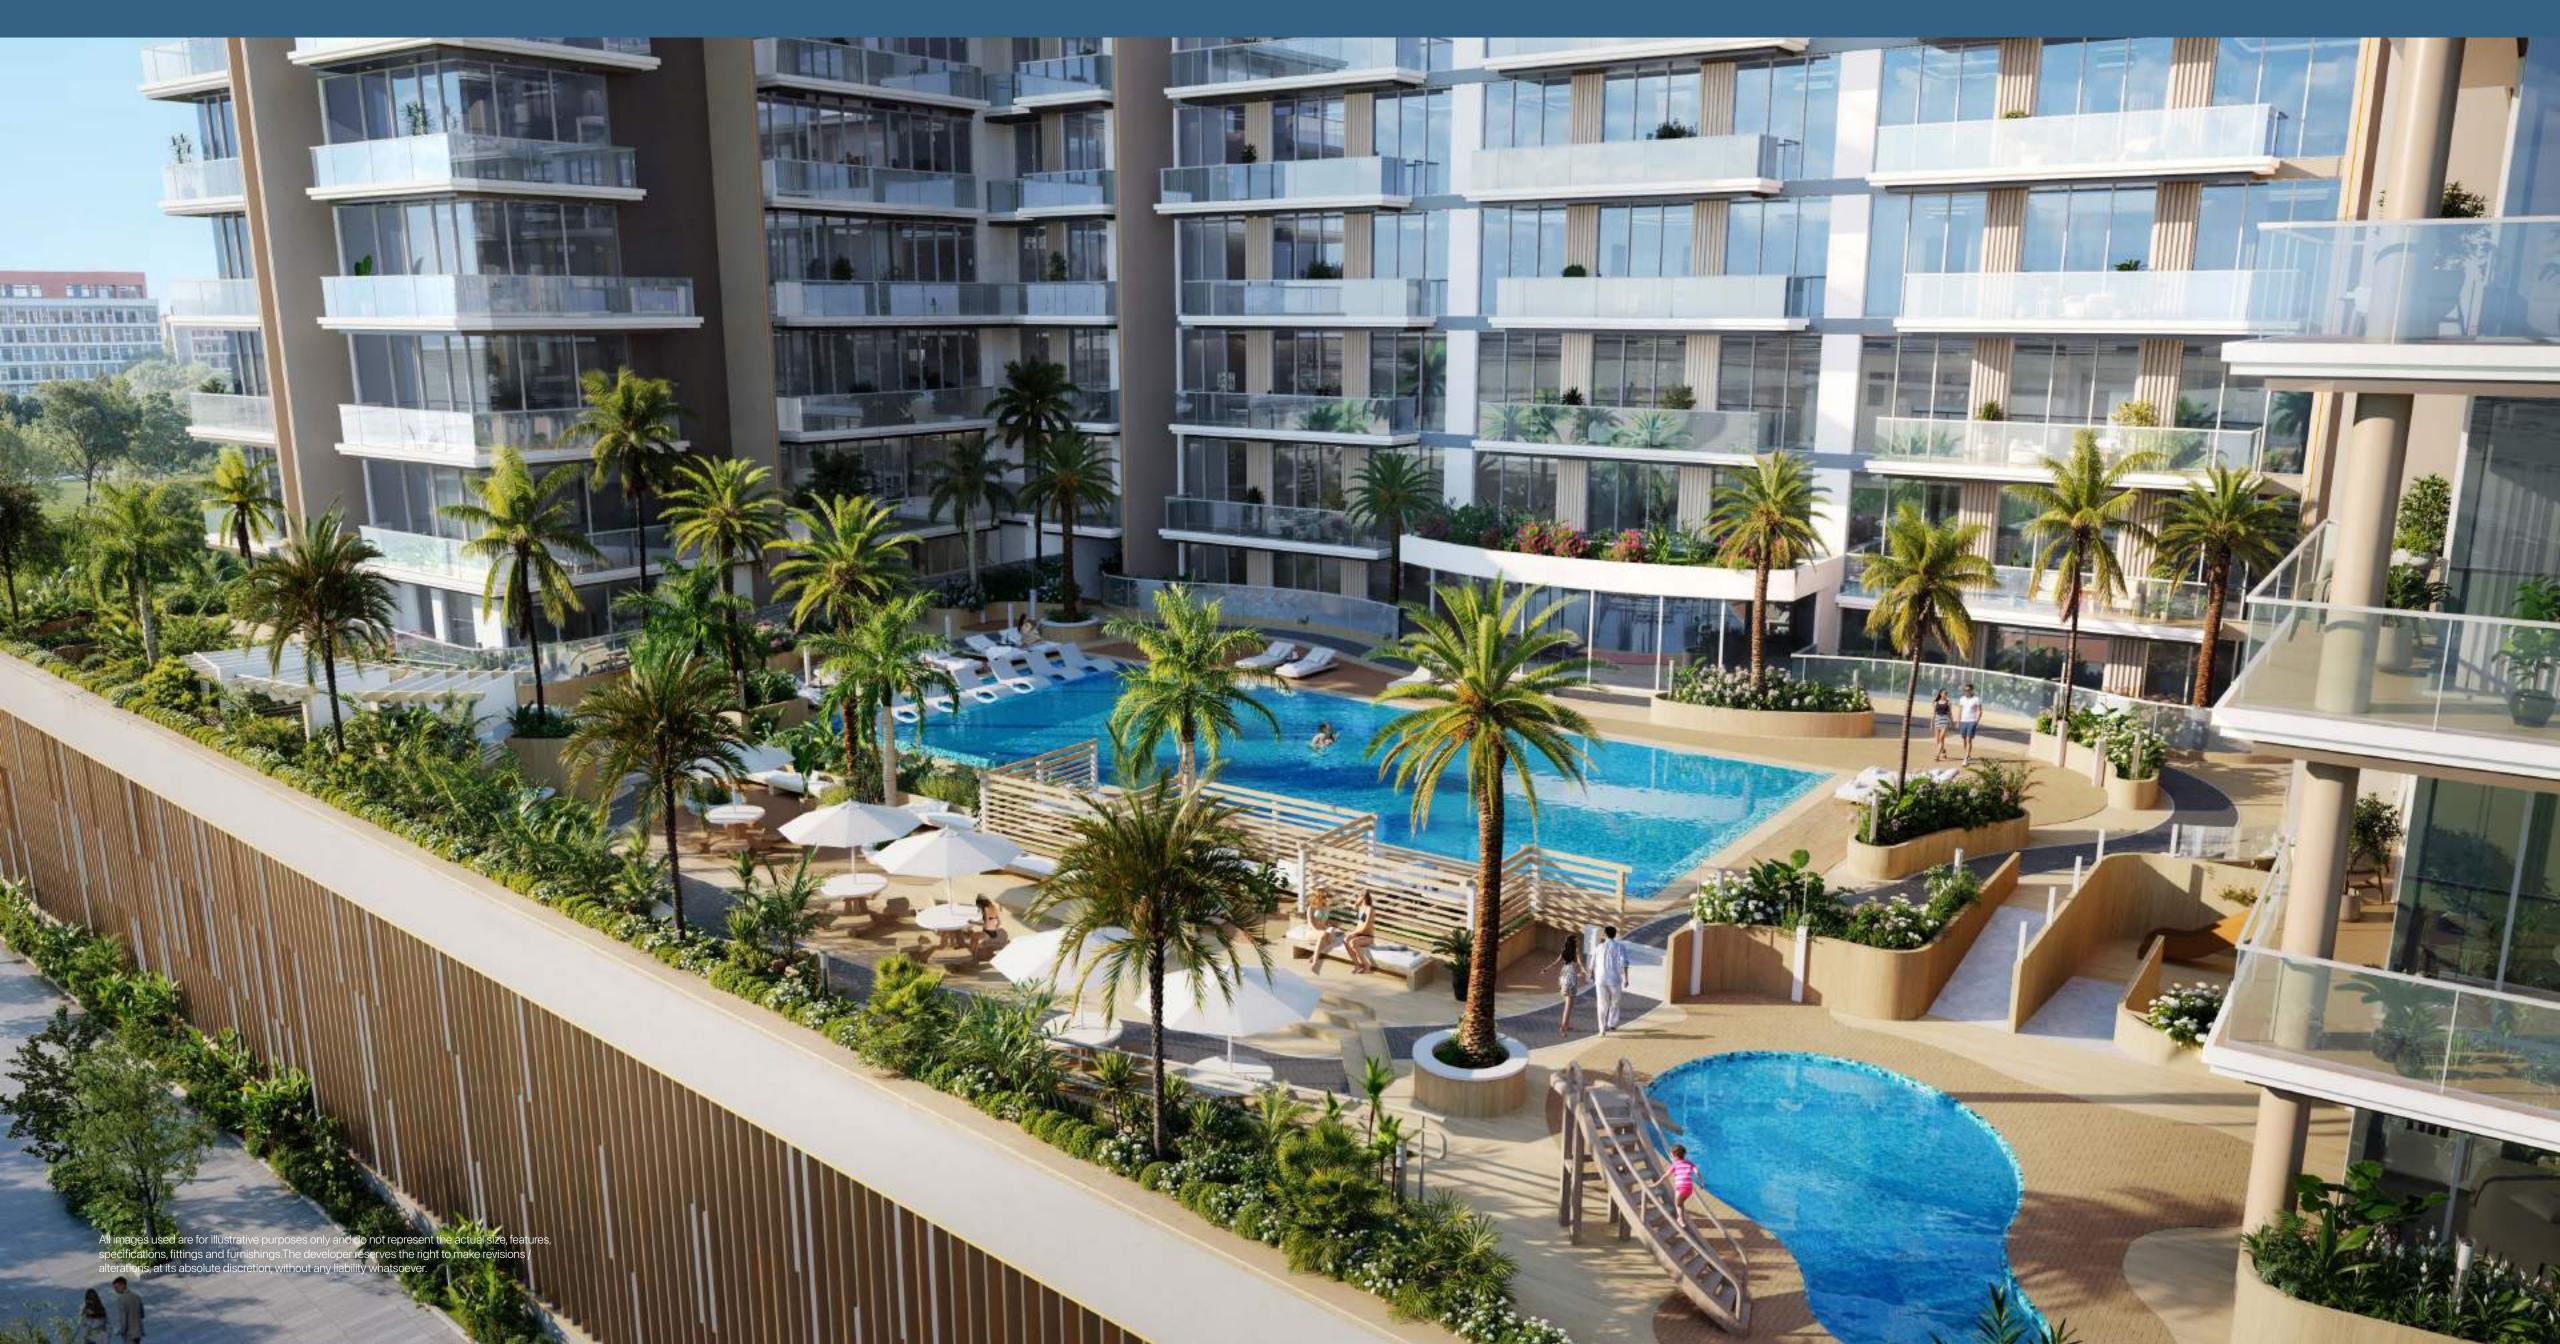

## Central Park

#### Your Outdoor Retreat

At SOLA Residences, enjoy the benefits of a central park right in your community. With expansive green areas, walking trails, and open spaces, it's the perfect spot for relaxation, outdoor activities, and quality time with family and friends. A true urban oasis where nature and convenience come together.

## Project Amenities

| HereKids Pool<br>270 Sq.ftChanging Roor<br>1,192 Sq.ftChanging Roor<br>Gym - Male<br>Gym - Male<br>Gym - FemaleAdult Pool - Male<br>Adult Pool - Fema<br>Kids Pool - Fema<br>Kids Pool - GirlsKids Pool - Boys<br>Kids Pool - GirlsKids Pool - Gir                                                                                                                                                                                                                                                                                                                                                                                                                                                                                                                                                                                                                              | Ì<br>₩ | <b>Pool</b><br>2,400 Sq.ft<br>1.2 M Depth (Deep<br>Dimension : 22.3 N |
|---------------------------------------------------------------------------------------------------------------------------------------------------------------------------------------------------------------------------------------------------------------------------------------------------------------------------------------------------------------------------------------------------------------------------------------------------------------------------------------------------------------------------------------------------------------------------------------------------------------------------------------------------------------------------------------------------------------------------------------------------------------------------------------------------------------------------------------------------------------------------------------------------------------------------------------------------------------------------------------------------------------------------------------------------------------------------------------------------------------------------------------------------------------------------------------------------------------------------------------------------------------------------------------------------------------------------------------------------------------------------------------------------------------------------------------------------------------------------------------------------------------------------------------------------------------------------------------------------------------------------------------------------------------------------------------------------------------------------------|--------|-----------------------------------------------------------------------|
| Image: Wight of Wight 1,192 Sq.ft   Image: Algorithm 1,192 Sq.ft   Image: Changing Room   Gym - Male   Gym - Male   Gym - Female   Adult Pool - Male   Adult Pool - Male   Adult Pool - Femal   Kids Pool - Boys   Kids Pool - Girls   Image: State Sta | ⊨<br>₩ |                                                                       |
| Gym - Male<br>Gym - Female<br>Adult Pool - Male<br>Adult Pool - Male<br>Adult Pool - Fema<br>Kids Pool - Boys<br>Kids Pool - Boys<br>Kids Pool - Girls<br>Kids Play Area<br>374 Sq.ft<br>0.5 M Depth (Dee                                                                                                                                                                                                                                                                                                                                                                                                                                                                                                                                                                                                                                                                                                                                                                                                                                                                                                                                                                                                                                                                                                                                                                                                                                                                                                                                                                                                                                                                                                                       |        | -                                                                     |
| Adult Pool - FemaKids Pool - BoysKids Pool - GirlsKids Pool - GirlsKids Play Area374 Sq.ft0.5 M Depth (DeelMultipurpose R                                                                                                                                                                                                                                                                                                                                                                                                                                                                                                                                                                                                                                                                                                                                                                                                                                                                                                                                                                                                                                                                                                                                                                                                                                                                                                                                                                                                                                                                                                                                                                                                       |        | Gym - Male                                                            |
| Kids Pool - GirlsKids Play Area374 Sq.ft0.5 M Depth (DeepMultipurpose R                                                                                                                                                                                                                                                                                                                                                                                                                                                                                                                                                                                                                                                                                                                                                                                                                                                                                                                                                                                                                                                                                                                                                                                                                                                                                                                                                                                                                                                                                                                                                                                                                                                         |        |                                                                       |
| 374 Sq.ft<br>0.5 M Depth (Deep<br>Multipurpose R                                                                                                                                                                                                                                                                                                                                                                                                                                                                                                                                                                                                                                                                                                                                                                                                                                                                                                                                                                                                                                                                                                                                                                                                                                                                                                                                                                                                                                                                                                                                                                                                                                                                                |        | -                                                                     |
| Multipurpose R<br>620 Sq.ft                                                                                                                                                                                                                                                                                                                                                                                                                                                                                                                                                                                                                                                                                                                                                                                                                                                                                                                                                                                                                                                                                                                                                                                                                                                                                                                                                                                                                                                                                                                                                                                                                                                                                                     | R      | 374 Sq.ft                                                             |
|                                                                                                                                                                                                                                                                                                                                                                                                                                                                                                                                                                                                                                                                                                                                                                                                                                                                                                                                                                                                                                                                                                                                                                                                                                                                                                                                                                                                                                                                                                                                                                                                                                                                                                                                 | ANT -  | • •                                                                   |