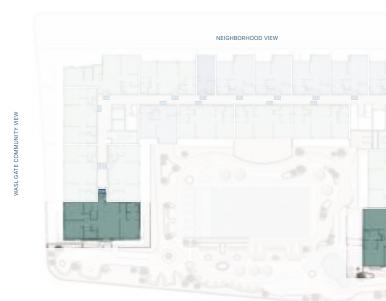

|--------------|
| 2. LIVING & DINING | 4.3M X 5.2M  |
| 3. POWDER ROOM     | 2.0M X 1.3M  |
| 4. MASTER BEDROOM  | 3.47M X 4.0M |
| 5. WALK IN CLOSET  | 1.6M X 2.8M  |
| 6. MASTER BATHROOM | 2.0M X 3.6M  |
| 7. BEDROOM 1       | 3.8M X 3.8M  |
| 8. BATHROOM        | 3.0M X 1.6M  |
| 9. BEDROOM 2       | 3.8M X 3.8M  |
| 10. BATHROOM       | 2.6M X 1.6   |
| 11. LAUNDRY 1      | 0.9M X 0.9M  |
| 12. BATHROOM       | 2.0M X 1.2M  |
| 13. STORAGE        | 2.2M X 1.9M  |

Balconies and entrance varies depending on the floor

All images used are for illustrative purposes only and do not represent the actual size, features, specifications, fittings and furnishings. The developer reserves the right to make revisions / alterations, at its absolute discretion, without any liability whatsoever.









LEVEL 1



AMENITIES VIEW

LEVEL 3 - 12











## Living Room



### Kitchen



#### Bedroom



### Bathroom



Pre-Launch Customer Offer

| TYPE            | STARTING SIZES | STARTING PRICES |
|-----------------|----------------|-----------------|
| 1 Bedroom Plus  | 714 Sq.ft      | 1,120,888       |
| 2 Bedroom       | 977 Sq.ft      | 1,520,888       |
| 2 Bedroom Large | 1,205 Sq.ft    | 1,690,888       |
| 3 Bedroom       | 1,631 Sq.ft    | 2,500,888       |

| **ADP% | DISCOUNT % |
|--------|------------|
| 30%    | 2.0%       |
| 50%    | 4.0%       |
| 100%   | 6.0%       |

\*Note: The above offer is valid for a limited time only. T&C Apply. \*\*Accelerated Downpayment

\*5% discount will be offered on the first 108 units with a 24% Downpayment.

| FLOOR #      | DISCOU