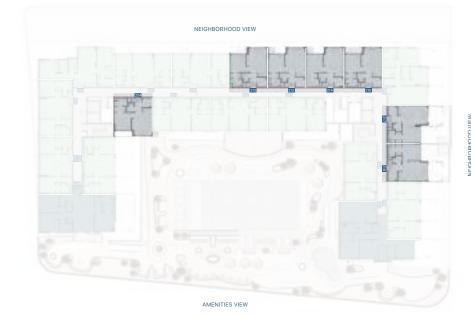

## Living at the Intersection of Everything

Wasl Gate is a dynamic master development that brings the best of Jebel Ali to your doorstep. Located along Sheikh Zayed Road, it offers direct access to the Energy Metro Station and is just a short drive from Al Maktoum International Airport and Expo 2020.

With a perfect mix of residences, retail, dining, and entertainment options, Wasl Gate creates a vibrant community where everything is within reach. From bustling boulevards to family-friendly parks, it's a place where convenience meets connection, making it the ideal spot for work, leisure, and living.