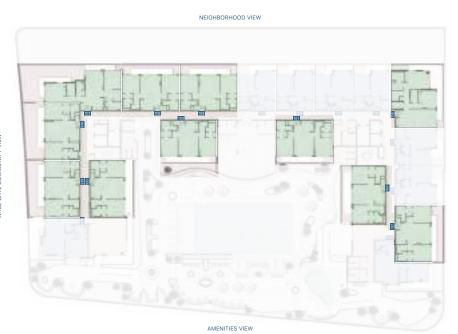

#### LEVEL - 1 AMENITIES

- 1. Adult Pool
- 2. Kids Pool
- 3. Gym
- 4. Changing Rooms
- 5. Multipurpose Room
- 6. Indoor Lounge
- 7. Lobby & Drop-Off

#### LEVEL - 1 RESIDENTIAL

2 BEDROOM

#### LEVEL - 2 RESIDENTIAL

1 BEDROOM PLUS

2 BEDROOM LARGE

LEVEL - 3 to 12 RESIDENTIAL

Unit Plans