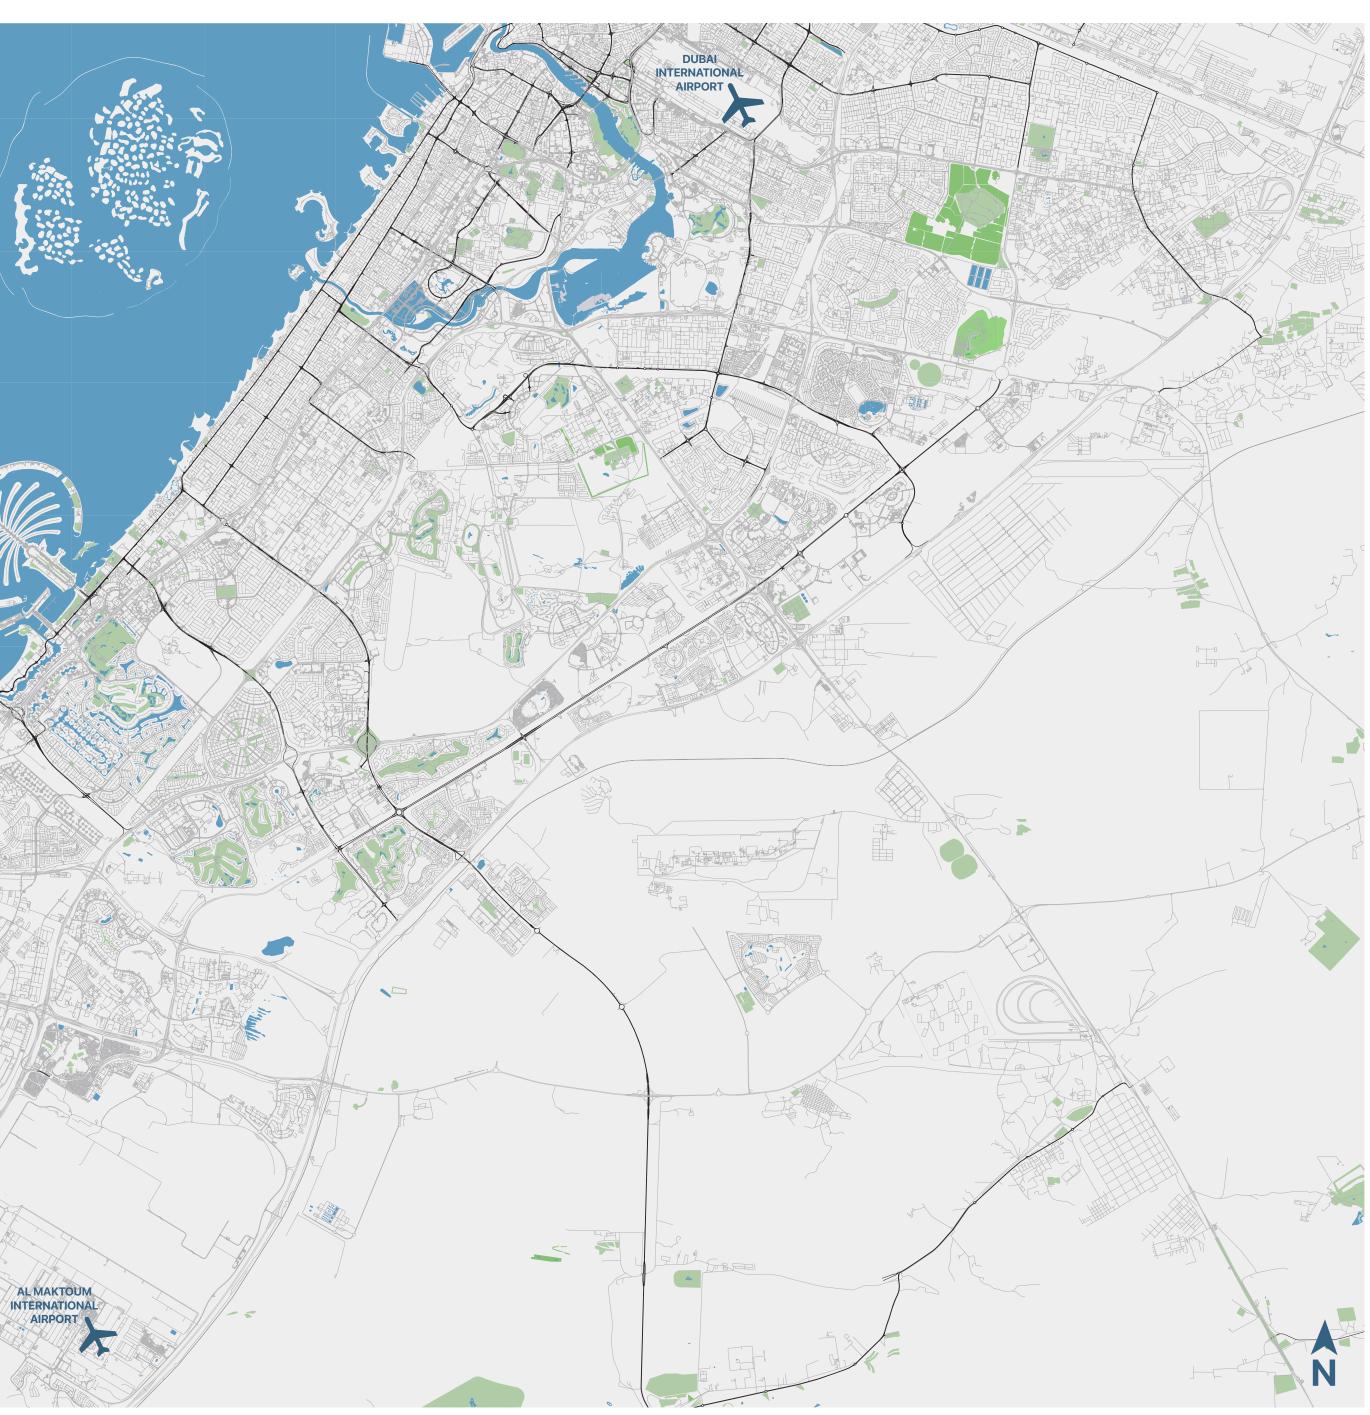

## Location Map

04 MIN Energy Metro Station

05 MIN Festival Plaza / IKEA

08 MIN IBN Battuta Mall

09 MIN Aster Cedar Hospital

10 MIN Arbor School

17 MIN Palm Jumeirah

18 MIN Dubai Miracle Garden 20 MIN Madinat Jumeirah

25 MIN Mall of Emirates

28 MIN Dubai Mall

30 MIN Global Village

30 MIN Al Maktoum International Airport

35 MIN Dubai International Airport

-

## Sheikh Zayed Road

#### The Lifeline of Dubai

Living at SOLA Residences places you right next to Sheikh Zayed Road, Dubai's most iconic highway. This bustling artery connects you effortlessly to the city's key business districts, leisure hubs, and iconic landmarks, offering quick access to Downtown Dubai, Dubai Marina, and Business Bay.

## Living at the Intersection of Everything

Wasl Gate is a dynamic master development that brings the best of Jebel Ali to your doorstep. Located along Sheikh Zayed Road, it offers direct access to the Energy Metro Station and is just a short drive from Al Maktoum International Airport and Expo 2020.