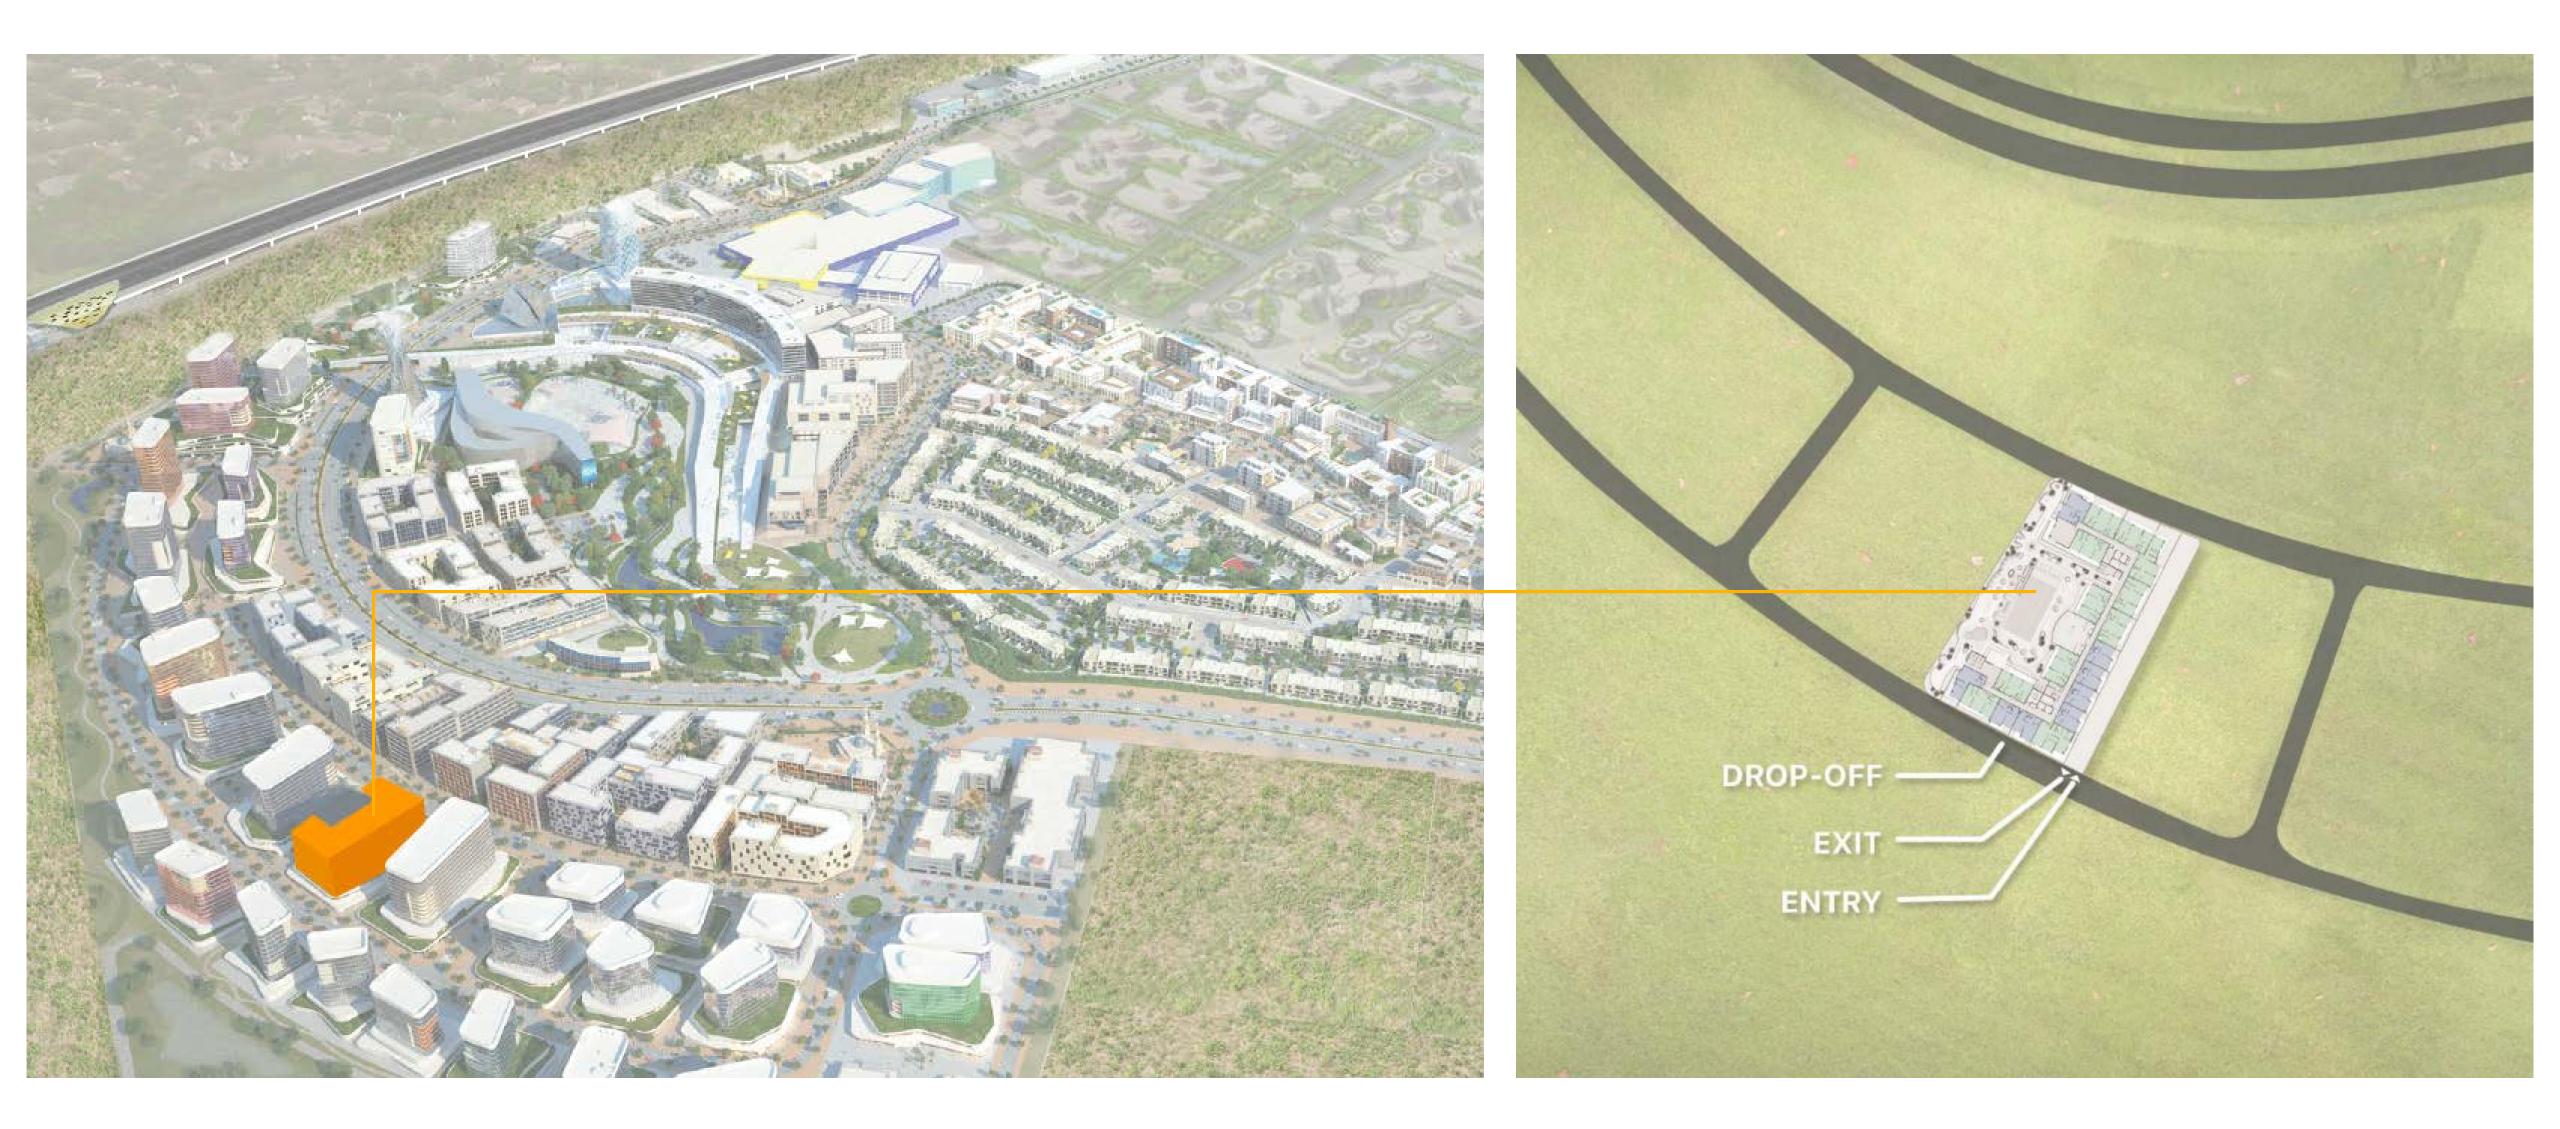

's the perfect spot for relaxation, outdoor activities, and quality time with family and friends. A true urban oasis where nature and convenience come together.



## Living at the Intersection of Everything

Wasl Gate is a dynamic master development that brings the best of Jebel Ali to your doorstep. Located along Sheikh Zayed Road, it offers direct access to the Energy Metro Station and is just a short drive from Al Maktoum International Airport and Expo 2020.

With a perfect mix of residences, retail, dining, and entertainment options, Wasl Gate creates a vibrant community where everything is within reach. From bustling boulevards to family-friendly parks, it's a place where convenience meets connection, making it the ideal spot for work, leisure, and living.









## Plot Location





### Facade



## Aerial View



### Facade



## Project Details

| Project Name              | SOLA Resid   |
|---------------------------|--------------|
| Developer                 | Sola Reside  |
| Architect                 | Modular D    |
| Location                  | Wasl Gate, . |
| Est. Completion Date      | Nov 2027     |
| Tower Height              | G + 1P + 1   |
| Estimated Service Charges | 14 AED / Sc  |
| White Goods               | Cooking Ho   |
| Brand of White Goods      | Teka or Equ  |
|                           | Passenger >  |
| Elevators                 | Service x 1  |
| No of Parking             | 1 Parking -  |
|                           | 2 Parking    |
|                           |              |

#### Unit Mix Type

| Studio          | 392 Sq.ft   |