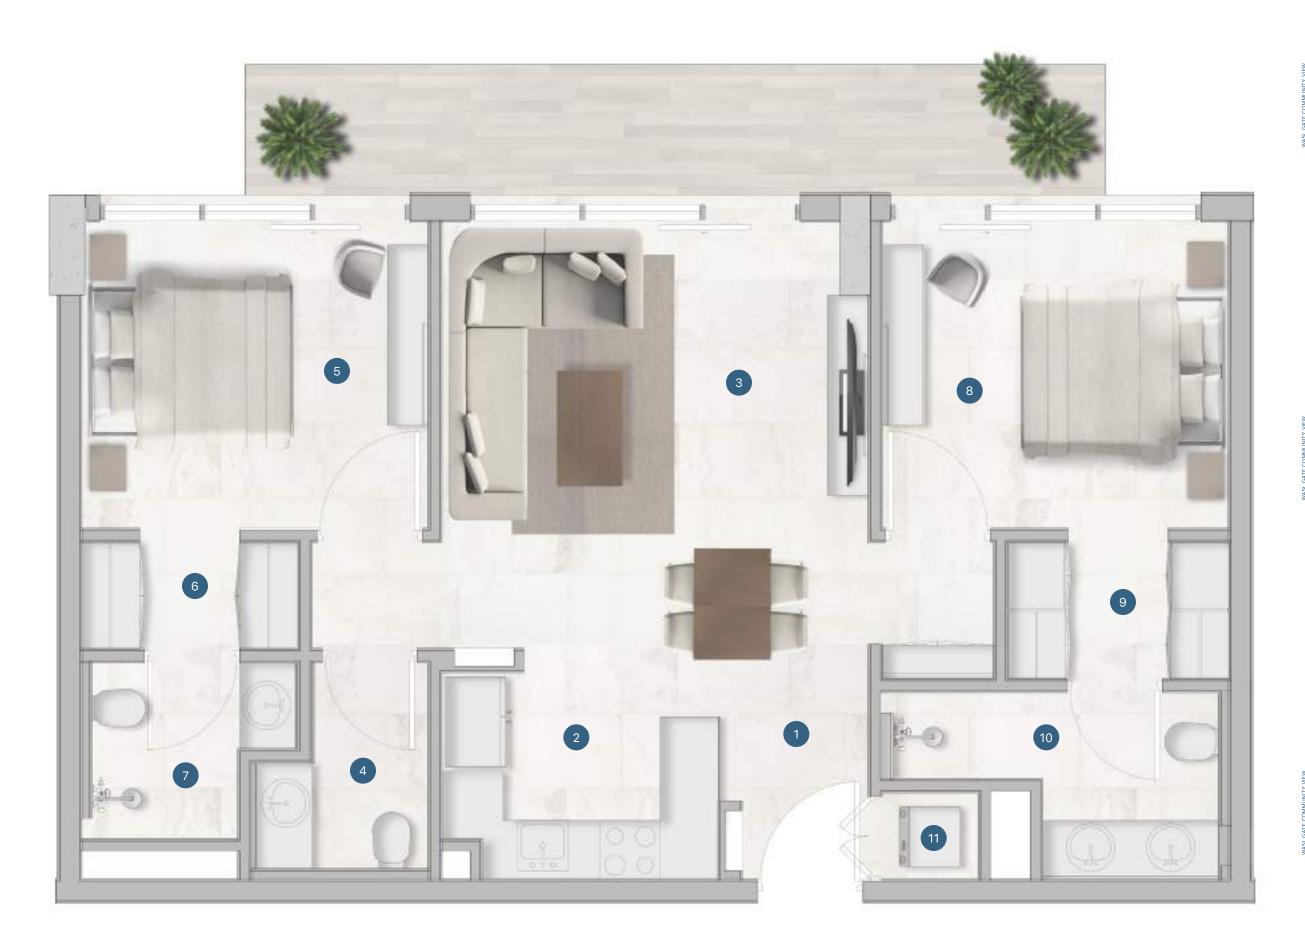

#### Unit Floor Plan 2 BEDROOM

| SUITE AREA   | 854 - 1,054 SQ.FT |
|--------------|-------------------|
| BALCONY AREA | 113 - 840 SQ.FT   |
| TOTAL AREA   | 977 - 1,871 SQ.FT |

| 1. ENTRANCE        | 2.3M X 1.3M |
|--------------------|-------------|
| 2. KITCHEN         | 2.1M X 2.8M |
| 3. LIVING & DINING | 4.6M X 4.3M |
| 4. POWDER ROOM     | 2.2M X 1.8M |
| 5. BEDROOM 1       | 3.5M X 3.5M |
| 6. WALK IN CLOSET  | 1.1M X 2.2M |
| 7. BATHROOM        | 1.8M X 2.2M |
| 8. BEDROOM 2       | 3.5M X 3.6M |
| 9. WALK IN CLOSET  | 1.4M X 2.2M |
| 10. BATHROOM       | 1.9M X 2.0M |
| 11. LAUNDRY        | 0.6M X 0.7M |

Balconies and entrance varies depending on the floor

All images used are for illustrative purposes only and do not represent the actual size, features, specifications, fittings and furnishings. The developer reserves the right to make revisions / alterations, at its absolute discretion, without any liability whatsoever.

LEVEL 1

LEVEL 2

LEVEL 3 - 12

AMENITIES VIEW