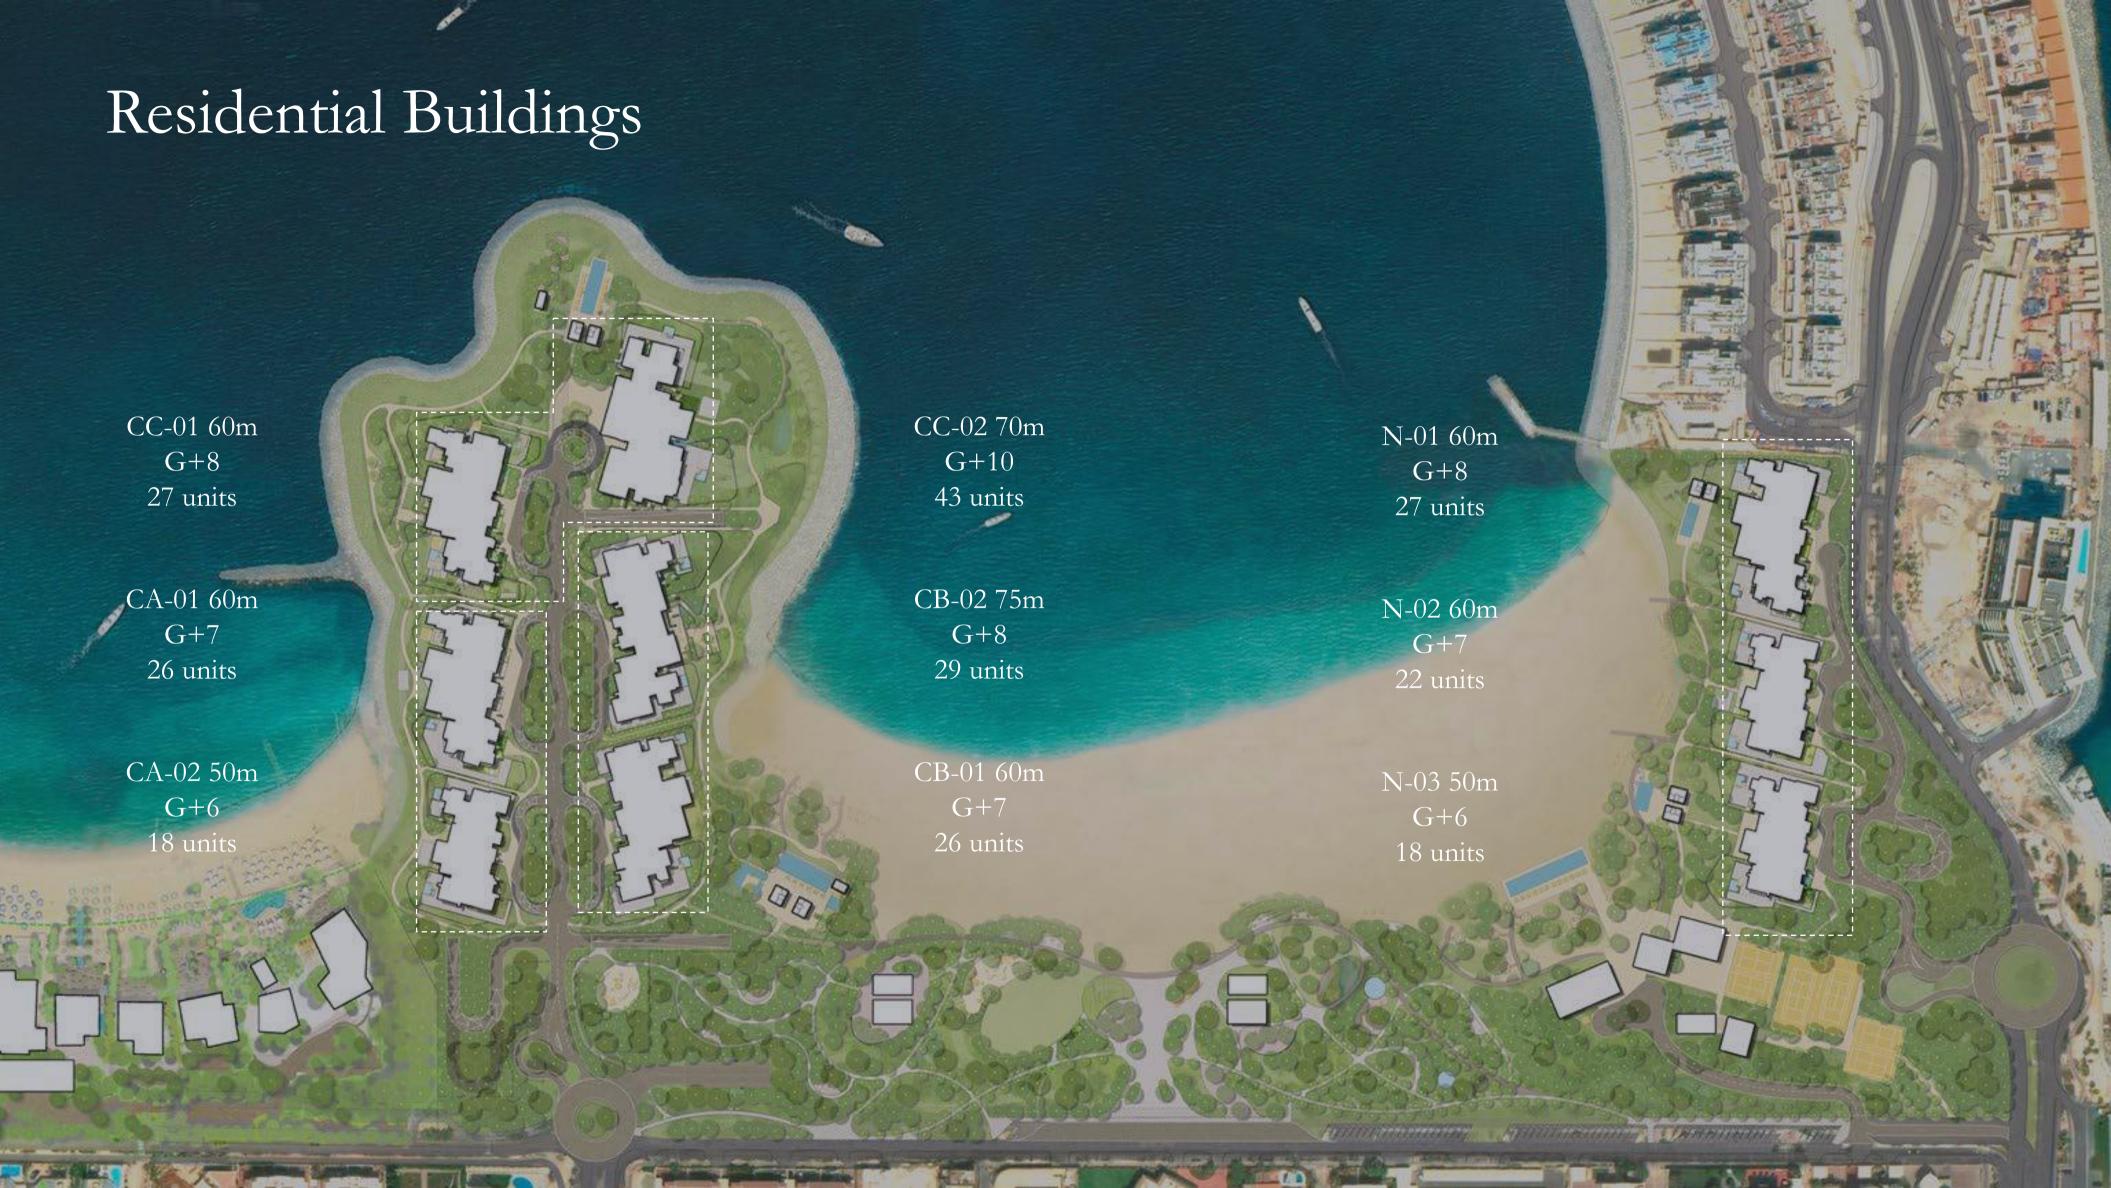

### Unit Schedule | N-01

| Building   | Bedroom | #Units | Min of NSA | Average of NSA | Max of NSA |
|------------|---------|--------|------------|----------------|------------|
| N-01       | 2 BR    | 4      | 1,829      | 1,869          | 1,908      |
|            | 3 BR    | 8      | 2,676      | 2,928          | 3,277      |
|            | 4 BR    | 12     | 3,559      | 4,068          | 4,924      |
|            | 5 BR    | 2      | 5,464      | 5,522          | 5,580      |
|            | PH      | 1      | 8,120      | 8,120          | 8,120      |
| N-01 Total |         | 27     | 1,829      | 3,662          | 8,120      |

#### Unit Schedule | N-02

| Building   | Bedroom | #Units | Min of NSA | Average of NSA | Max of NSA |
|------------|---------|--------|------------|----------------|------------|
| N-02       | 2 BR    | 6      | 1,971      | 1,985          | 1,998      |
|            | 3 BR    | 8      | 2,632      | 2,892          | 3,161      |
|            | 4 BR    | 6      | 3,580      | 3,875          | 4,299      |
|            | 5 BR    | 1      | 5,335      | 5,335          | 5,335      |
|            | PH      | 1      | 7,998      | 7,998          | 7,998      |
| N-02 Total |         | 22     | 1,971      | 3,256          | 7,998      |

### Unit Schedule | N-03

| Building   | Bedroom | #Units | Min of NSA | Average of NSA | Max of NSA |
|------------|---------|--------|------------|----------------|------------|
| N-03       | 2 BR    | 4      | 1,971      | 1,985          | 1,998      |
|            | 3 BR    | 6      | 2,632      | 2,890          | 3,161      |
|            | 4 BR    | 6      | 3,580      | 3,875          | 4,299      |
|            | 5 BR    | 1      | 5,335      | 5,335          | 5,335      |
|            | PH      | 1      | 7,998      | 7,998          | 7,998      |
| N-03 Total |         | 18     | 1,971      | 3,437          | 7,998      |