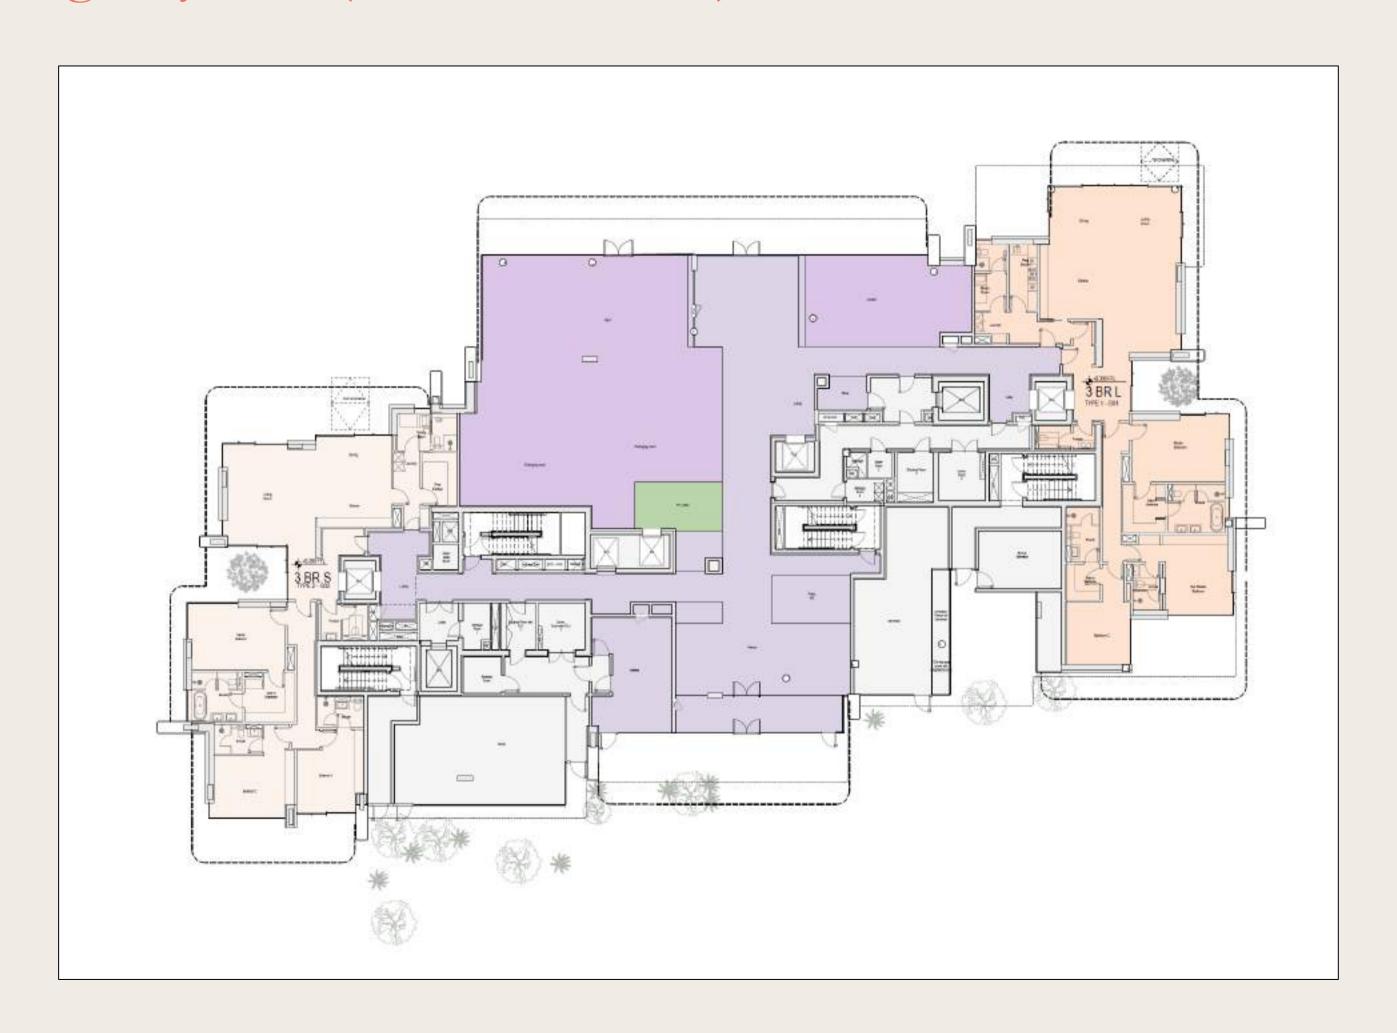

### 60m Building Layouts (Ground Floor)

#### 60m Building Layouts (Sub-Penthouse)