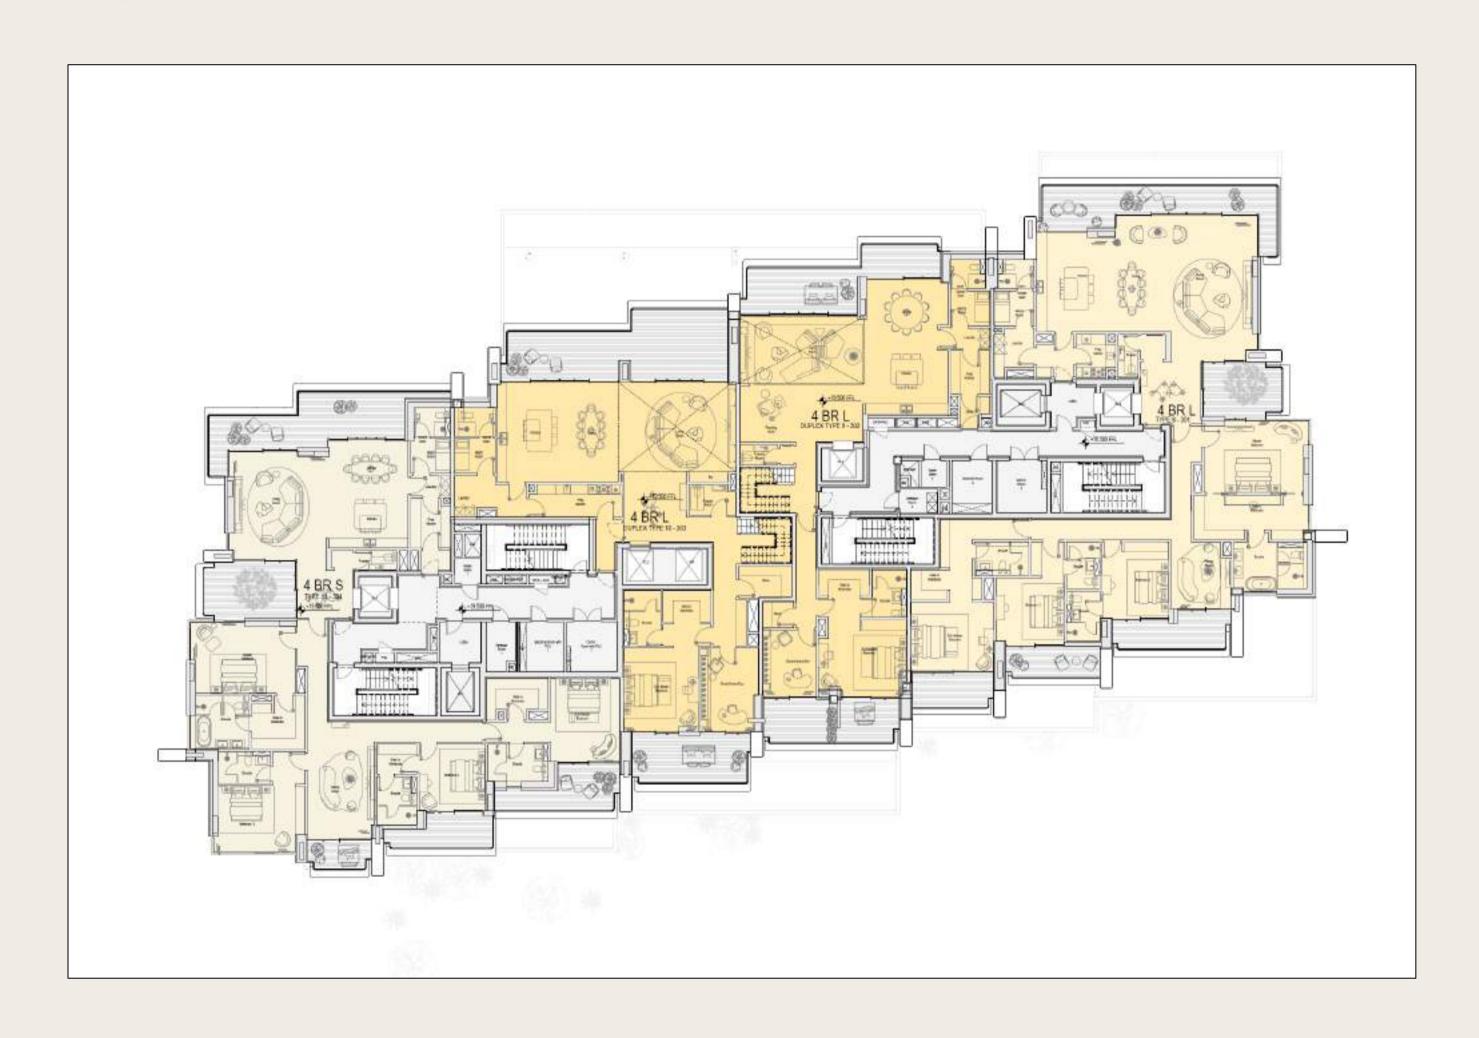

### 50m Building Layouts (Ground Floor)

#### 50m Building Layouts (Sub-Penthouse)

### 50m Building Layouts (Penthouse)

### 60m Building Layouts (Ground Floor)

#### 60m Building Layouts (Sub-Penthouse)

# 60m Building Layouts (Penthouse)