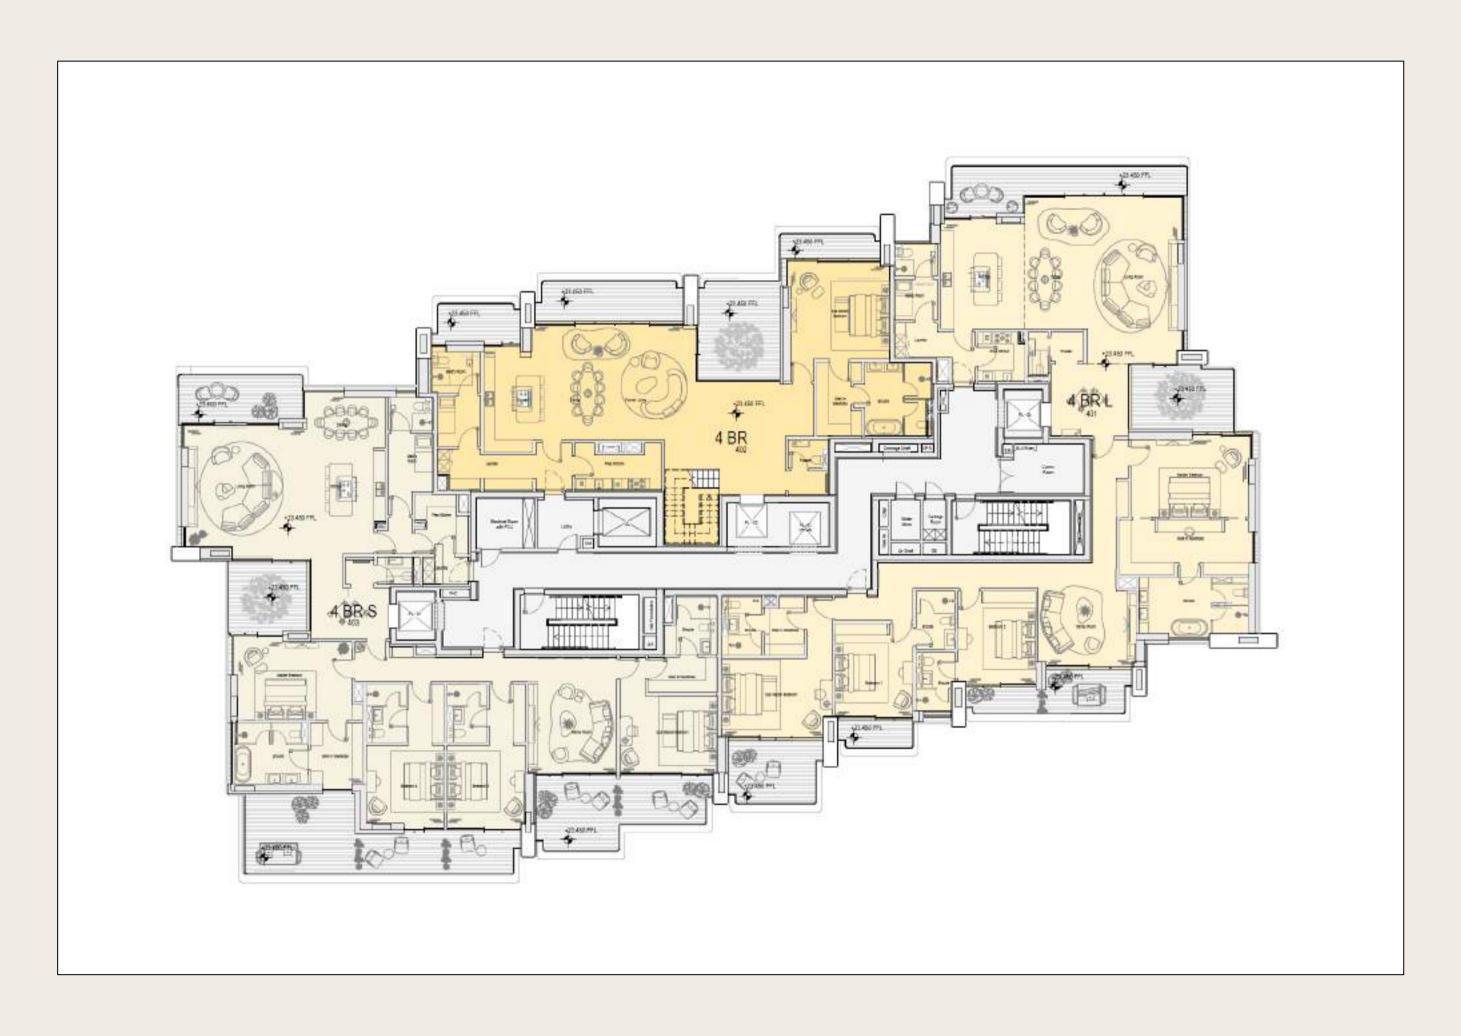

| 1,985          | 1,998      |
|            | 3 BR    | 6      | 2,632      | 2,890          | 3,161      |
|            | 4 BR    | 6      | 3,580      | 3,875          | 4,299      |
|            | 5 BR    | 1      | 5,335      | 5,335          | 5,335      |
|            | PH      | 1      | 7,998      | 7,998          | 7,998      |
| N-03 Total |         | 18     | 1,971      | 3,437          | 7,998      |



SOLAYA A PRIVATE COLLECTION DUPLEX ENTRANCE









SOLAYA A PRIVATE COLLECTION MASTER BEDROOM



SOLAYA A PRIVATE COLLECTION





SOLAYA A PRIVATE COLLECTION EN-SUITE BATHROOM



### Key View Aspects



#### Sea Views



# City Views



#### Stacking Plan



# Apartment Planning







Arrival Sequence Zoning Service Access

### 50m Building Layouts (Ground Floor)









#### 50m Building Layouts (Sub-Penthouse)



### 50m Building Layouts (Penthouse)



### 60m Building Layouts (Ground Floor)









#### 60m Building Layouts (Sub-Penthouse)



# 60m Building Layouts (Penthouse)



# Development Team

#### **Brookfield**

Properties



ICD Brookfield Place, Dubai





Bvlgari Residences, Dubai

#### **Foster + Partners**



Dolunay Villa, Turkey