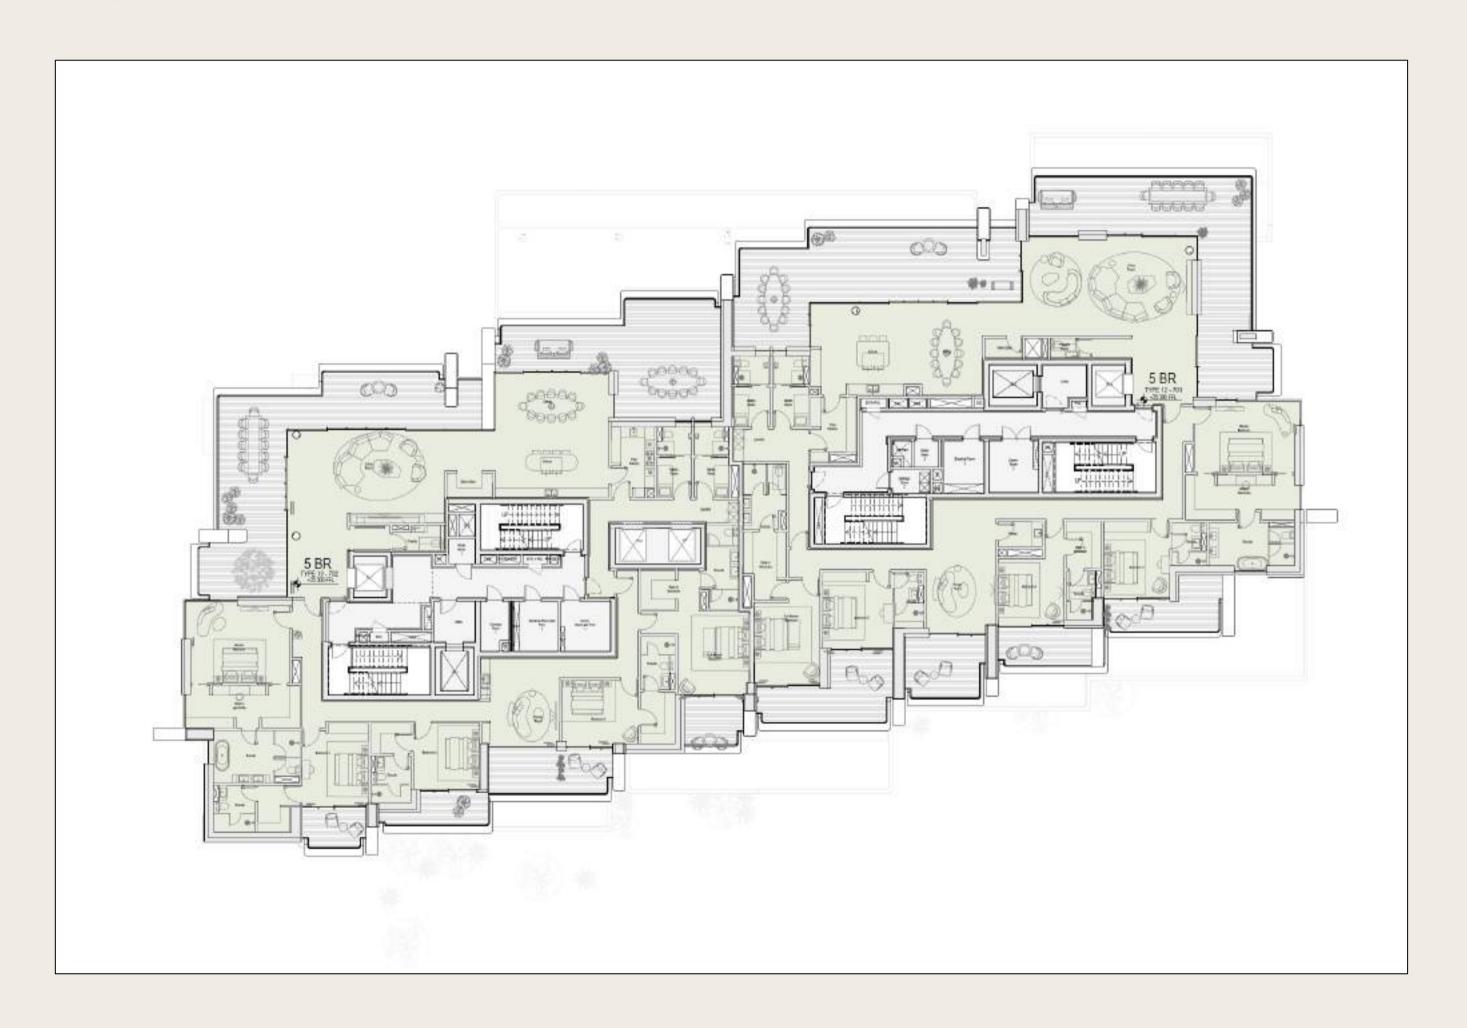

### 50m Building Layouts (Ground Floor)

#### 50m Building Layouts (Sub-Penthouse)

### 50m Building Layouts (Penthouse)

### 60m Building Layouts (Ground Floor)

#### 60m Building Layouts (Sub-Penthouse)

# 60m Building Layouts (Penthouse)