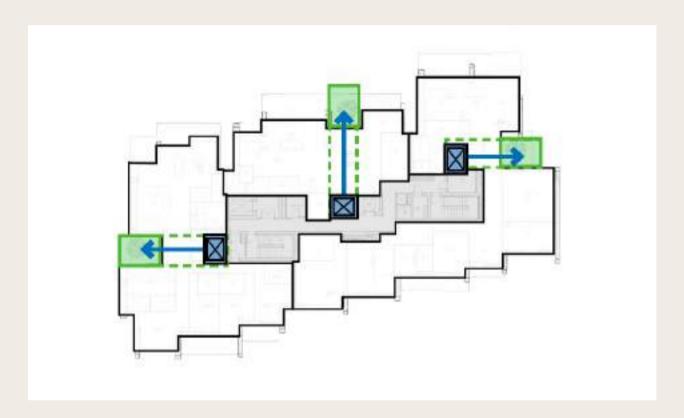

-------|------------|----------------|------------|
| N-03       | 2 BR    | 4      | 1,971      | 1,985          | 1,998      |
|            | 3 BR    | 6      | 2,632      | 2,890          | 3,161      |
|            | 4 BR    | 6      | 3,580      | 3,875          | 4,299      |
|            | 5 BR    | 1      | 5,335      | 5,335          | 5,335      |
|            | PH      | 1      | 7,998      | 7,998          | 7,998      |
| N-03 Total |         | 18     | 1,971      | 3,437          | 7,998      |



SOLAYA A PRIVATE COLLECTION DUPLEX ENTRANCE









SOLAYA A PRIVATE COLLECTION MASTER BEDROOM



SOLAYA A PRIVATE COLLECTION





SOLAYA A PRIVATE COLLECTION EN-SUITE BATHROOM



### Key View Aspects



#### Sea Views



# City Views



#### Stacking Plan



# Apartment Planning







Arrival Sequence Zoning Service Access

### 50m Building Layouts (Ground Floor)









#### 50m Building Layouts (Sub-Penthouse)



### 50m Building Layouts (Penthouse)



### 60m Building Layouts (Ground Floor)









#### 60m Building Layouts (Sub-Penthouse)



# 60m Building Layouts (Penthouse)



# Development Team

#### **Brookfield**

Properties



ICD Brookfield Place, Dubai





Bvlgari Residences, Dubai

#### **Foster + Partners**



Dolunay Villa, Turkey