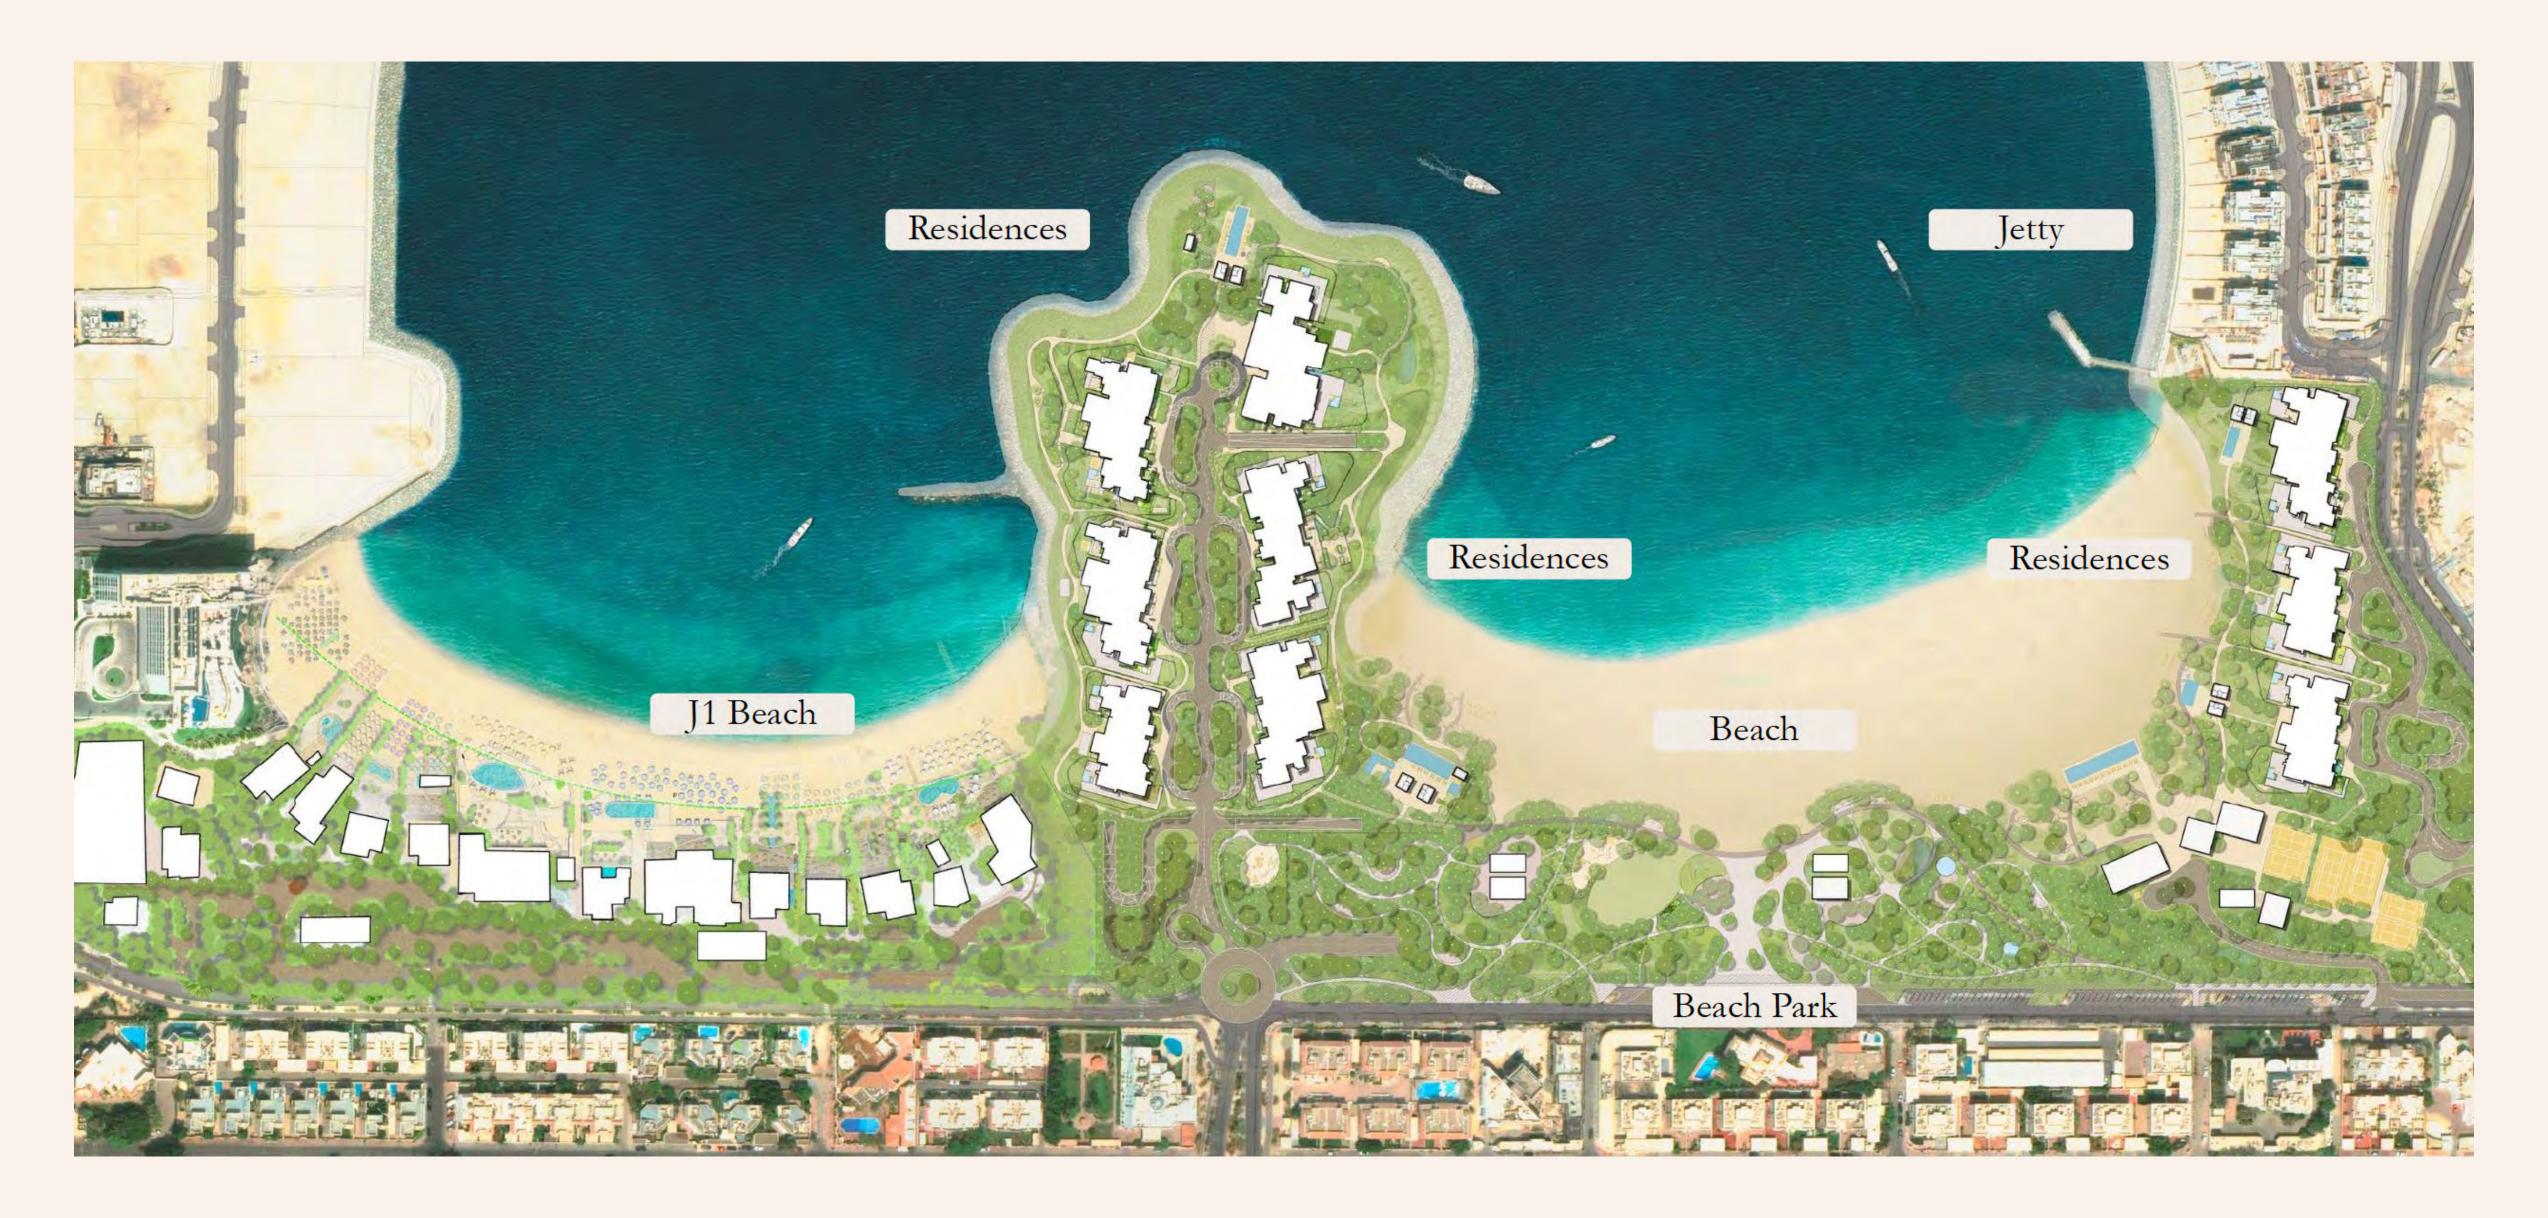

## J1 BEACH

Rejuvenate under the open skies, surrounded by stunning blue waters and sandy shores. Recently opened, J1 is a luxury beach front destination with 13 new dining and beach clubs including Gigi Rigolatto, Serene Beach by Gaia and Baoli.

Discover the allure of the Riviera through sophisticated beach front dining and club experiences with J1 Beach, the newest luxury beach destination in Dubai.

#### The Beach Park

Accessible Community

Legacy Recreation