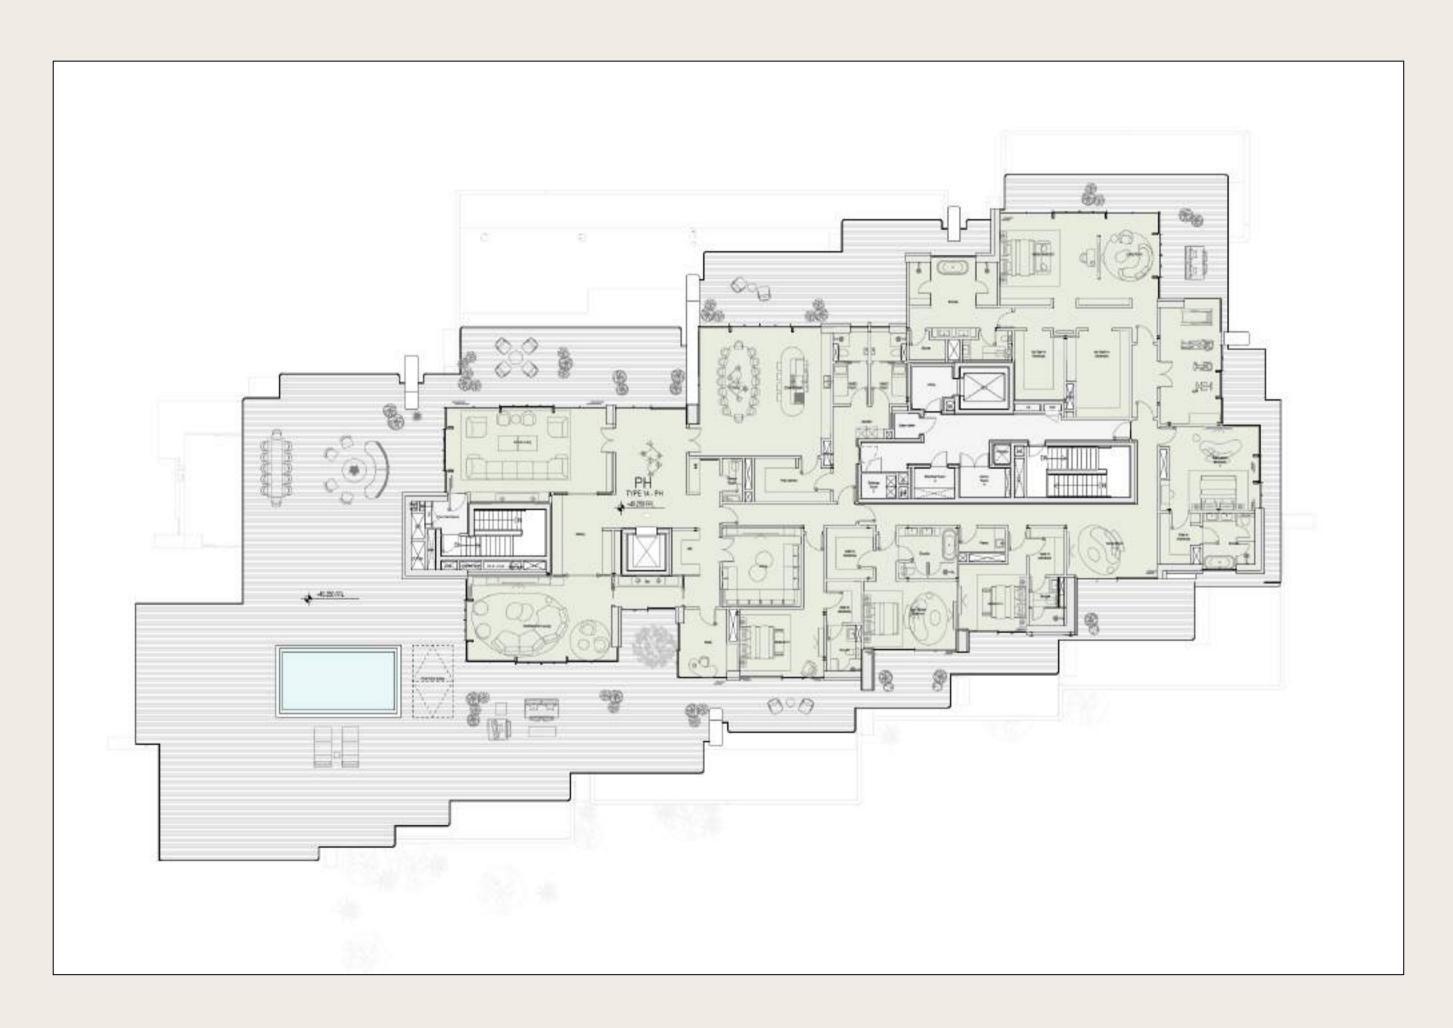

### 50m Building Layouts (Ground Floor)

#### 50m Building Layouts (Sub-Penthouse)

### 50m Building Layouts (Penthouse)

### 60m Building Layouts (Ground Floor)

#### 60m Building Layouts (Sub-Penthouse)

# 60m Building Layouts (Penthouse)