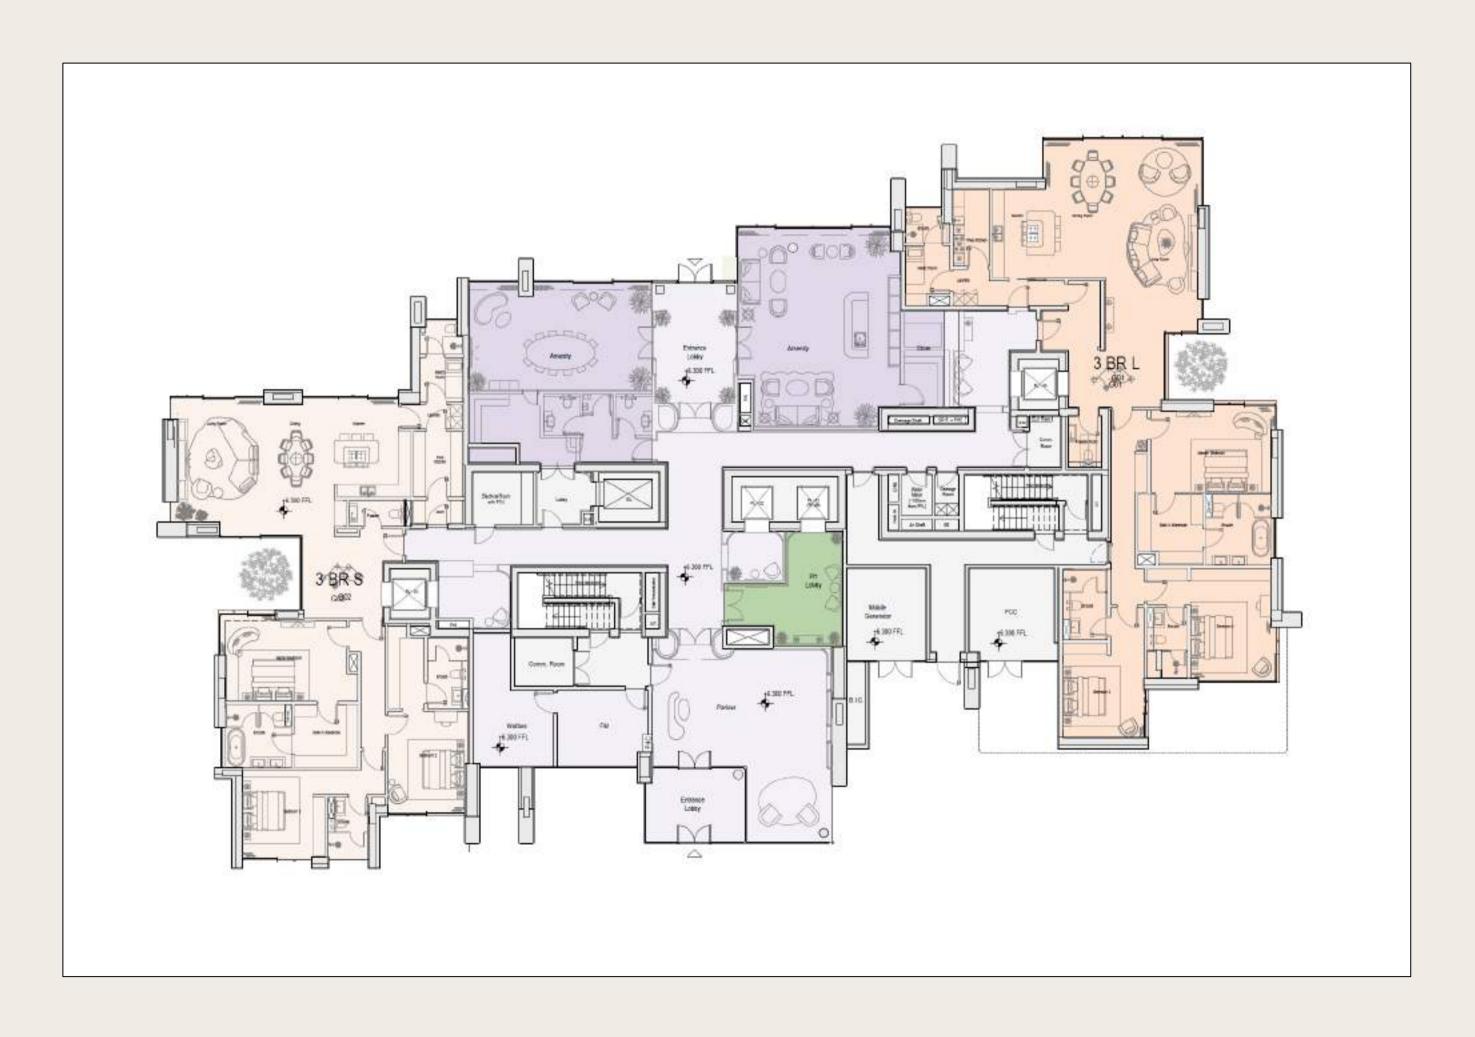

,971      | 1,985          | 1,998      |
|            | 3 BR    | 6      | 2,632      | 2,890          | 3,161      |
|            | 4 BR    | 6      | 3,580      | 3,875          | 4,299      |
|            | 5 BR    | 1      | 5,335      | 5,335          | 5,335      |
|            | PH      | 1      | 7,998      | 7,998          | 7,998      |
| N-03 Total |         | 18     | 1,971      | 3,437          | 7,998      |



SOLAYA A PRIVATE COLLECTION DUPLEX ENTRANCE









SOLAYA A PRIVATE COLLECTION MASTER BEDROOM



SOLAYA A PRIVATE COLLECTION





SOLAYA A PRIVATE COLLECTION EN-SUITE BATHROOM



### Key View Aspects



#### Sea Views



# City Views



#### Stacking Plan



# Apartment Planning







Arrival Sequence Zoning Service Access

### 50m Building Layouts (Ground Floor)









#### 50m Building Layouts (Sub-Penthouse)



### 50m Building Layouts (Penthouse)



### 60m Building Layouts (Ground Floor)









#### 60m Building Layouts (Sub-Penthouse)



# 60m Building Layouts (Penthouse)



# Development Team

#### **Brookfield**

Properties



ICD Brookfield Place, Dubai





Bvlgari Residences, Dubai

#### **Foster + Partners**



Dolunay Villa, Turkey