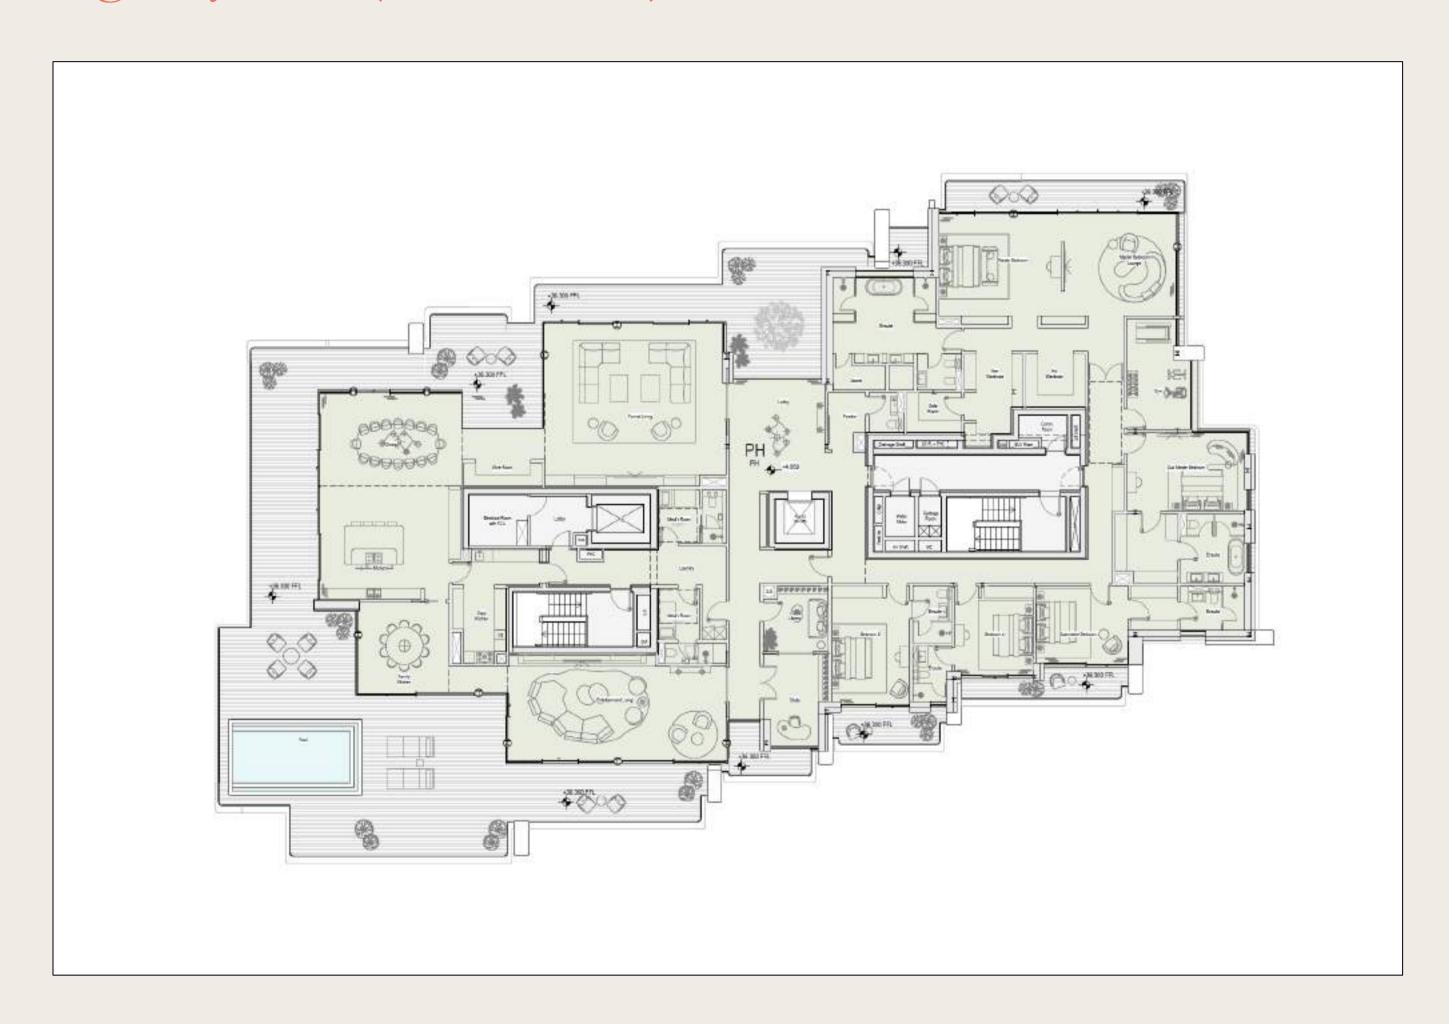

890          | 3,161      |
|            | 4 BR    | 6      | 3,580      | 3,875          | 4,299      |
|            | 5 BR    | 1      | 5,335      | 5,335          | 5,335      |
|            | PH      | 1      | 7,998      | 7,998          | 7,998      |
| N-03 Total |         | 18     | 1,971      | 3,437          | 7,998      |



SOLAYA A PRIVATE COLLECTION DUPLEX ENTRANCE









SOLAYA A PRIVATE COLLECTION MASTER BEDROOM



SOLAYA A PRIVATE COLLECTION





SOLAYA A PRIVATE COLLECTION EN-SUITE BATHROOM



### Key View Aspects



#### Sea Views



# City Views



#### Stacking Plan



# Apartment Planning







Arrival Sequence Zoning Service Access

### 50m Building Layouts (Ground Floor)









#### 50m Building Layouts (Sub-Penthouse)



### 50m Building Layouts (Penthouse)



### 60m Building Layouts (Ground Floor)









#### 60m Building Layouts (Sub-Penthouse)



# 60m Building Layouts (Penthouse)



# Development Team

#### **Brookfield**

Properties



ICD Brookfield Place, Dubai





Bvlgari Residences, Dubai

#### **Foster + Partners**



Dolunay Villa, Turkey