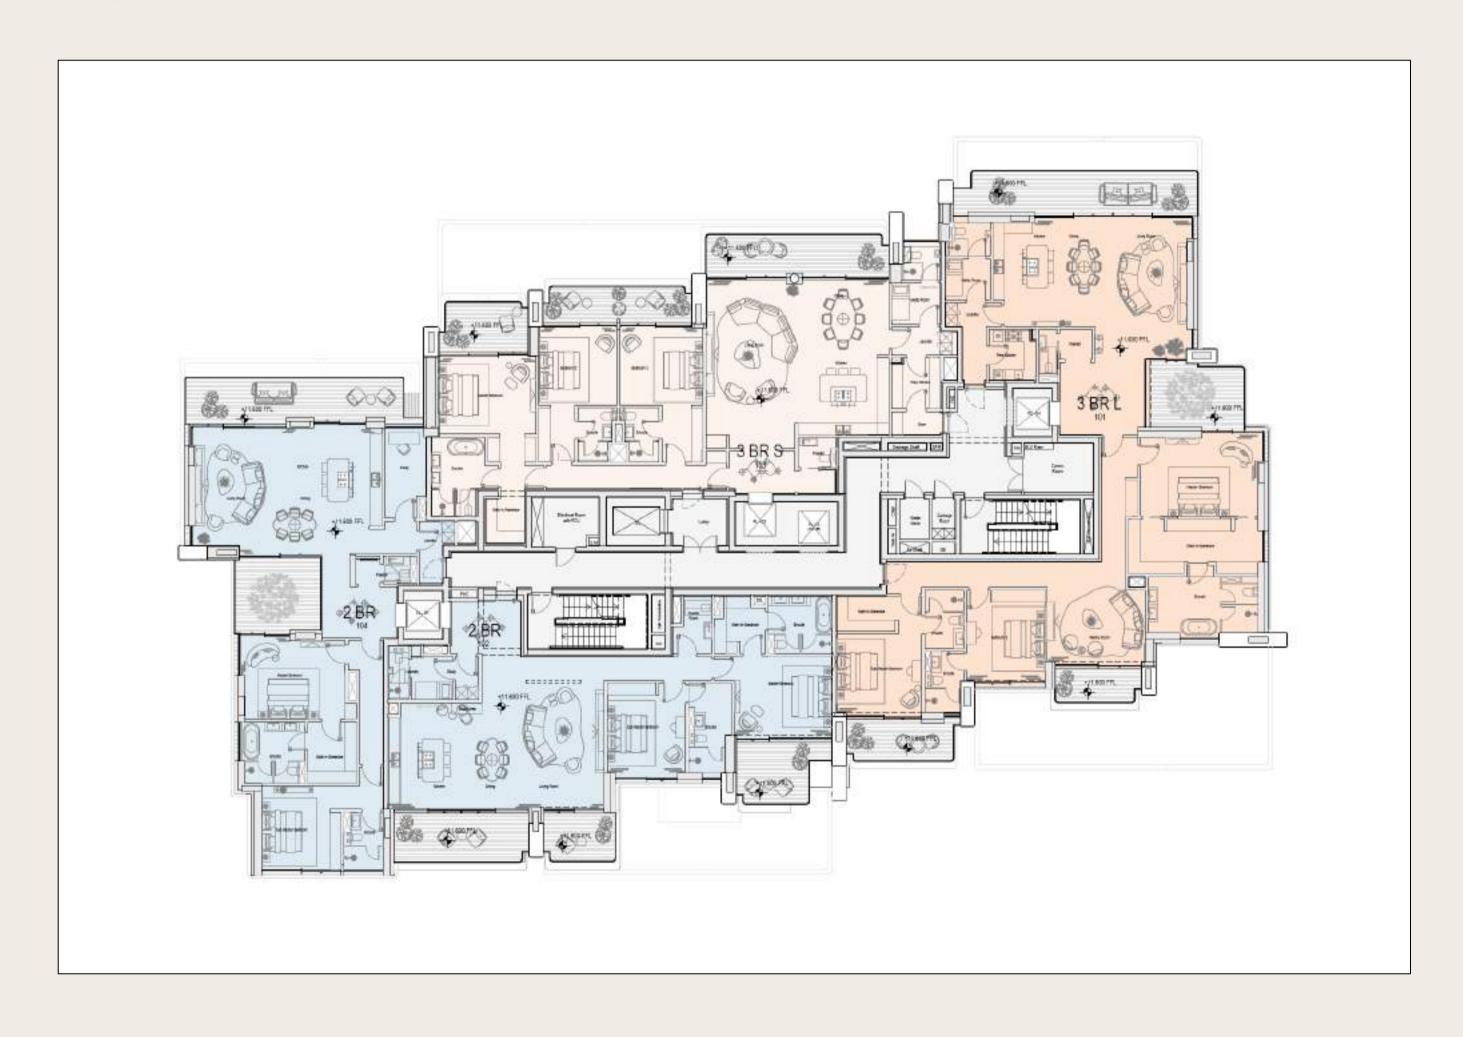

71      | 1,985          | 1,998      |
|            | 3 BR    | 6      | 2,632      | 2,890          | 3,161      |
|            | 4 BR    | 6      | 3,580      | 3,875          | 4,299      |
|            | 5 BR    | 1      | 5,335      | 5,335          | 5,335      |
|            | PH      | 1      | 7,998      | 7,998          | 7,998      |
| N-03 Total |         | 18     | 1,971      | 3,437          | 7,998      |



SOLAYA A PRIVATE COLLECTION DUPLEX ENTRANCE









SOLAYA A PRIVATE COLLECTION MASTER BEDROOM



SOLAYA A PRIVATE COLLECTION





SOLAYA A PRIVATE COLLECTION EN-SUITE BATHROOM



### Key View Aspects



#### Sea Views



# City Views



#### Stacking Plan



# Apartment Planning







Arrival Sequence Zoning Service Access

### 50m Building Layouts (Ground Floor)









#### 50m Building Layouts (Sub-Penthouse)



### 50m Building Layouts (Penthouse)



### 60m Building Layouts (Ground Floor)









#### 60m Building Layouts (Sub-Penthouse)



# 60m Building Layouts (Penthouse)



# Development Team

#### **Brookfield**

Properties



ICD Brookfield Place, Dubai





Bvlgari Residences, Dubai

#### **Foster + Partners**



Dolunay Villa, Turkey