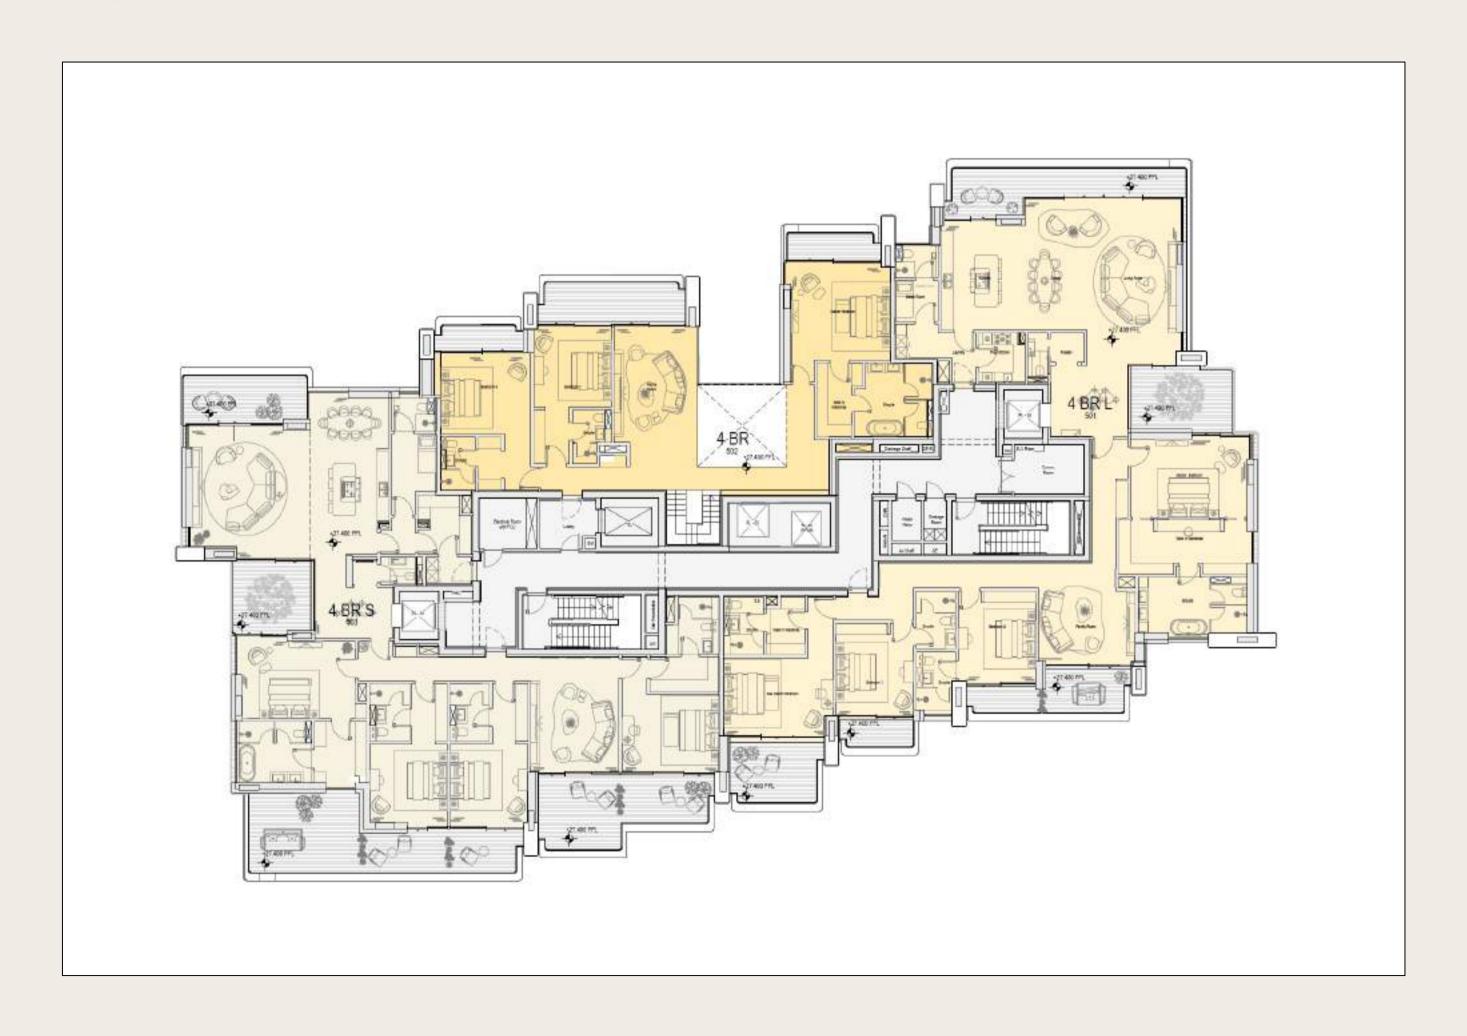

| 1,985          | 1,998      |
|            | 3 BR    | 6      | 2,632      | 2,890          | 3,161      |
|            | 4 BR    | 6      | 3,580      | 3,875          | 4,299      |
|            | 5 BR    | 1      | 5,335      | 5,335          | 5,335      |
|            | PH      | 1      | 7,998      | 7,998          | 7,998      |
| N-03 Total |         | 18     | 1,971      | 3,437          | 7,998      |



SOLAYA A PRIVATE COLLECTION DUPLEX ENTRANCE









SOLAYA A PRIVATE COLLECTION MASTER BEDROOM



SOLAYA A PRIVATE COLLECTION





SOLAYA A PRIVATE COLLECTION EN-SUITE BATHROOM



### Key View Aspects



#### Sea Views



# City Views



#### Stacking Plan



# Apartment Planning







Arrival Sequence Zoning Service Access

### 50m Building Layouts (Ground Floor)









#### 50m Building Layouts (Sub-Penthouse)



### 50m Building Layouts (Penthouse)



### 60m Building Layouts (Ground Floor)









#### 60m Building Layouts (Sub-Penthouse)



# 60m Building Layouts (Penthouse)



# Development Team

#### **Brookfield**

Properties



ICD Brookfield Place, Dubai





Bvlgari Residences, Dubai

#### **Foster + Partners**



Dolunay Villa, Turkey