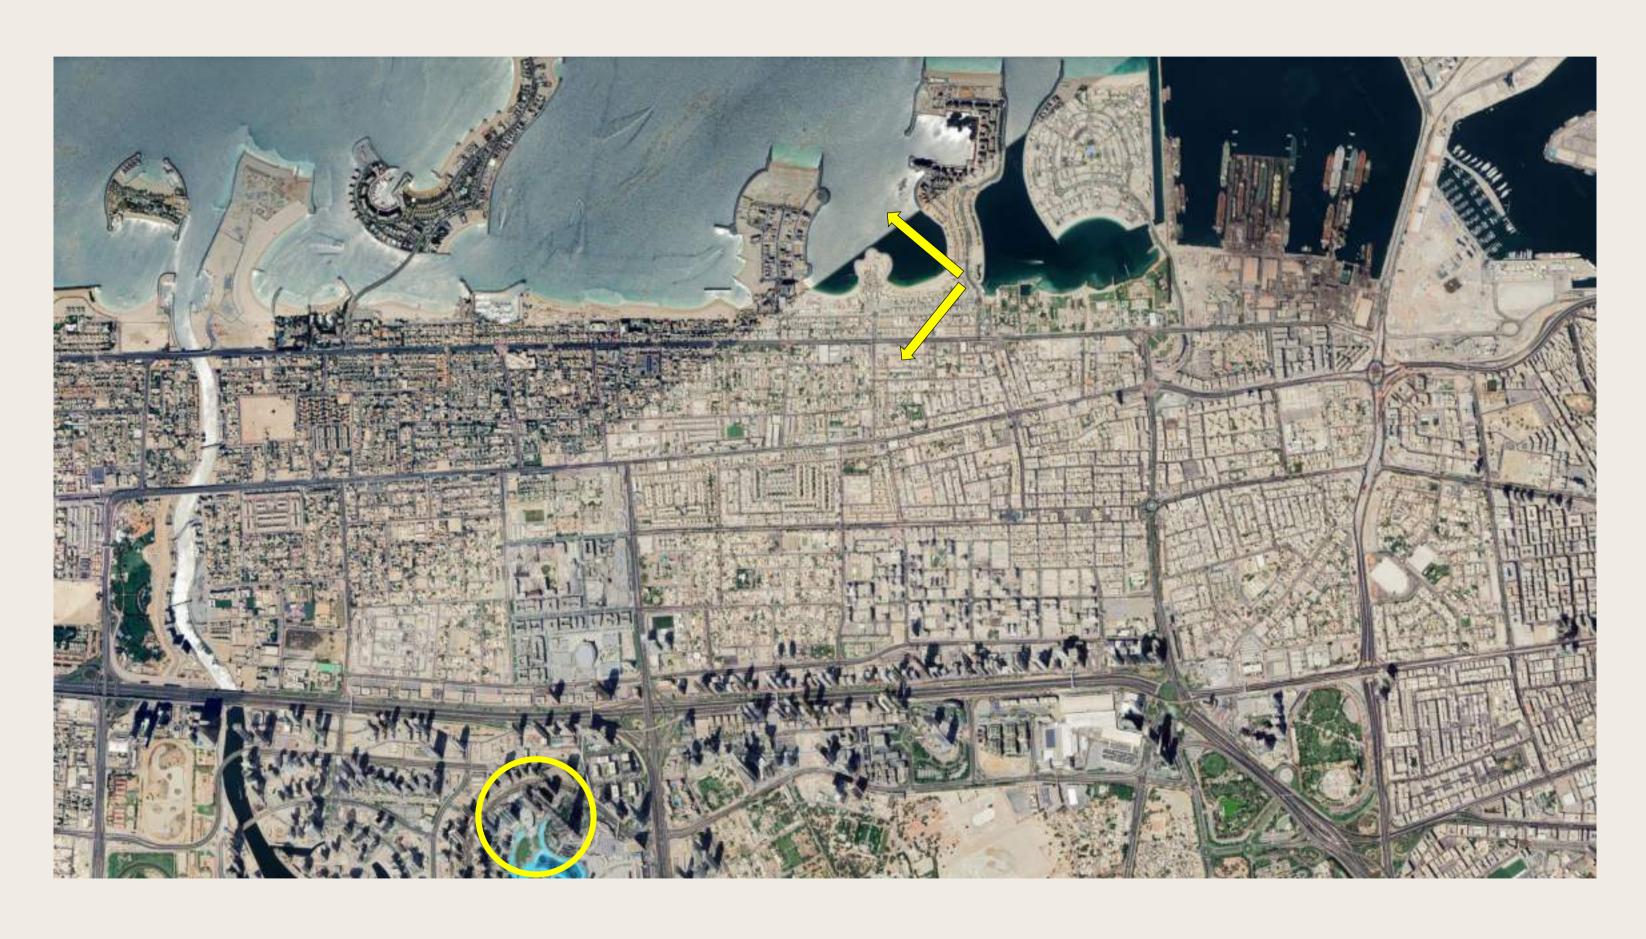

#### LOCATION

#### KEY LOCATIONS

La Mer J1 Beach Mandarin Oriental Bulgari Resort Four Seasons Aman — Opening 2027