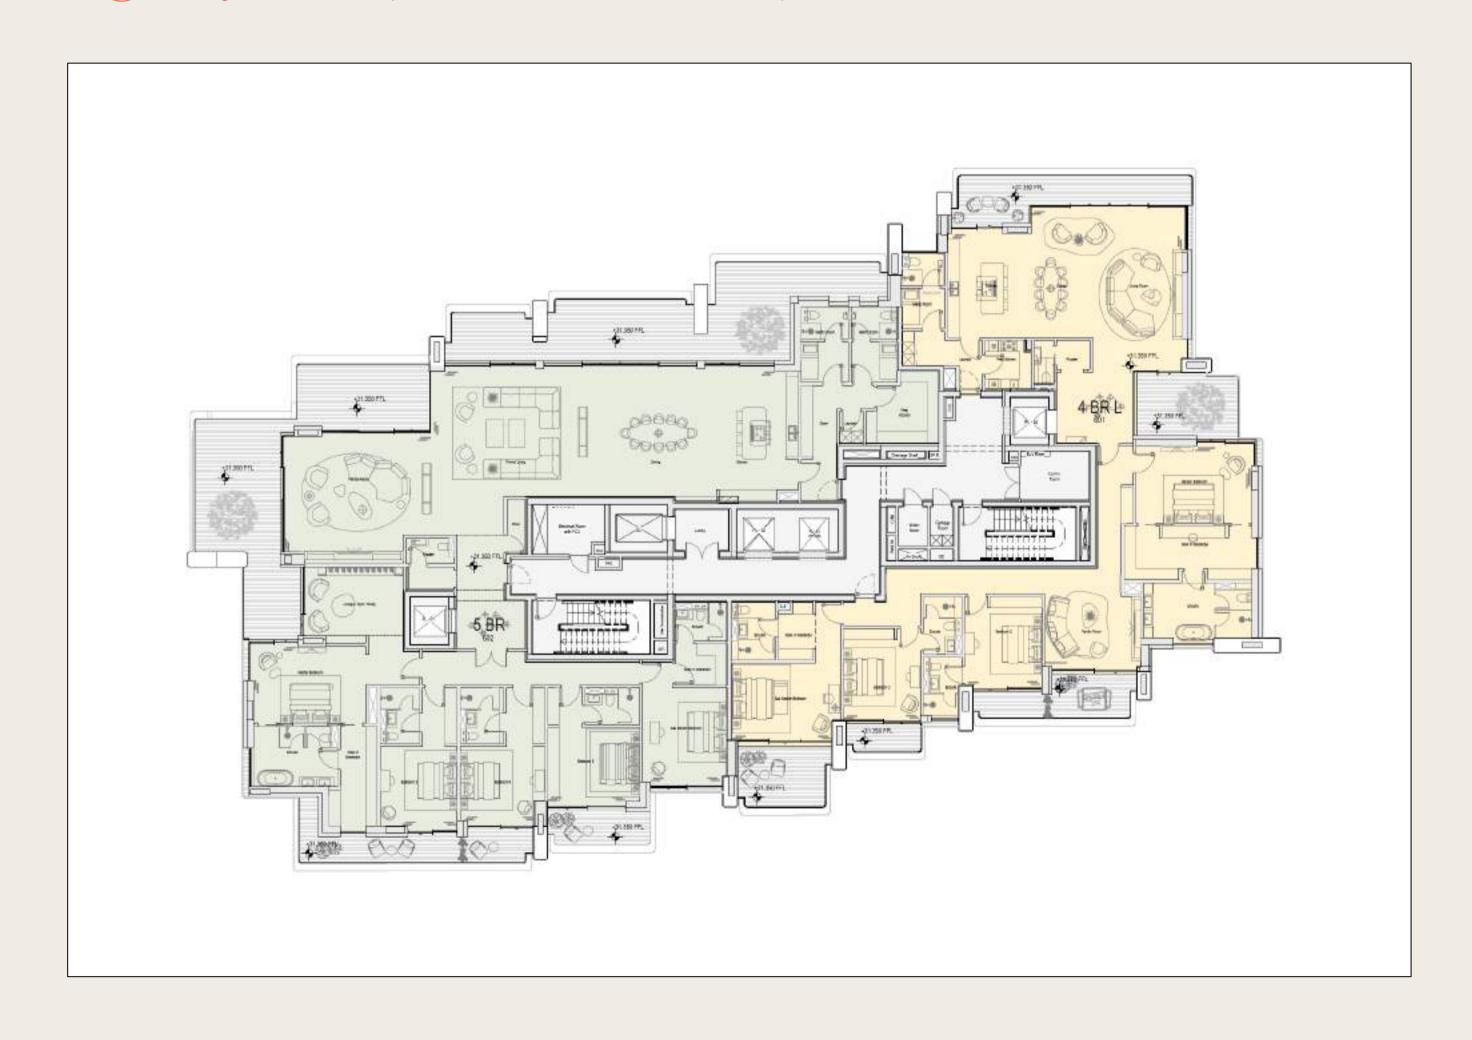

### 50m Building Layouts (Ground Floor)

#### 50m Building Layouts (Sub-Penthouse)