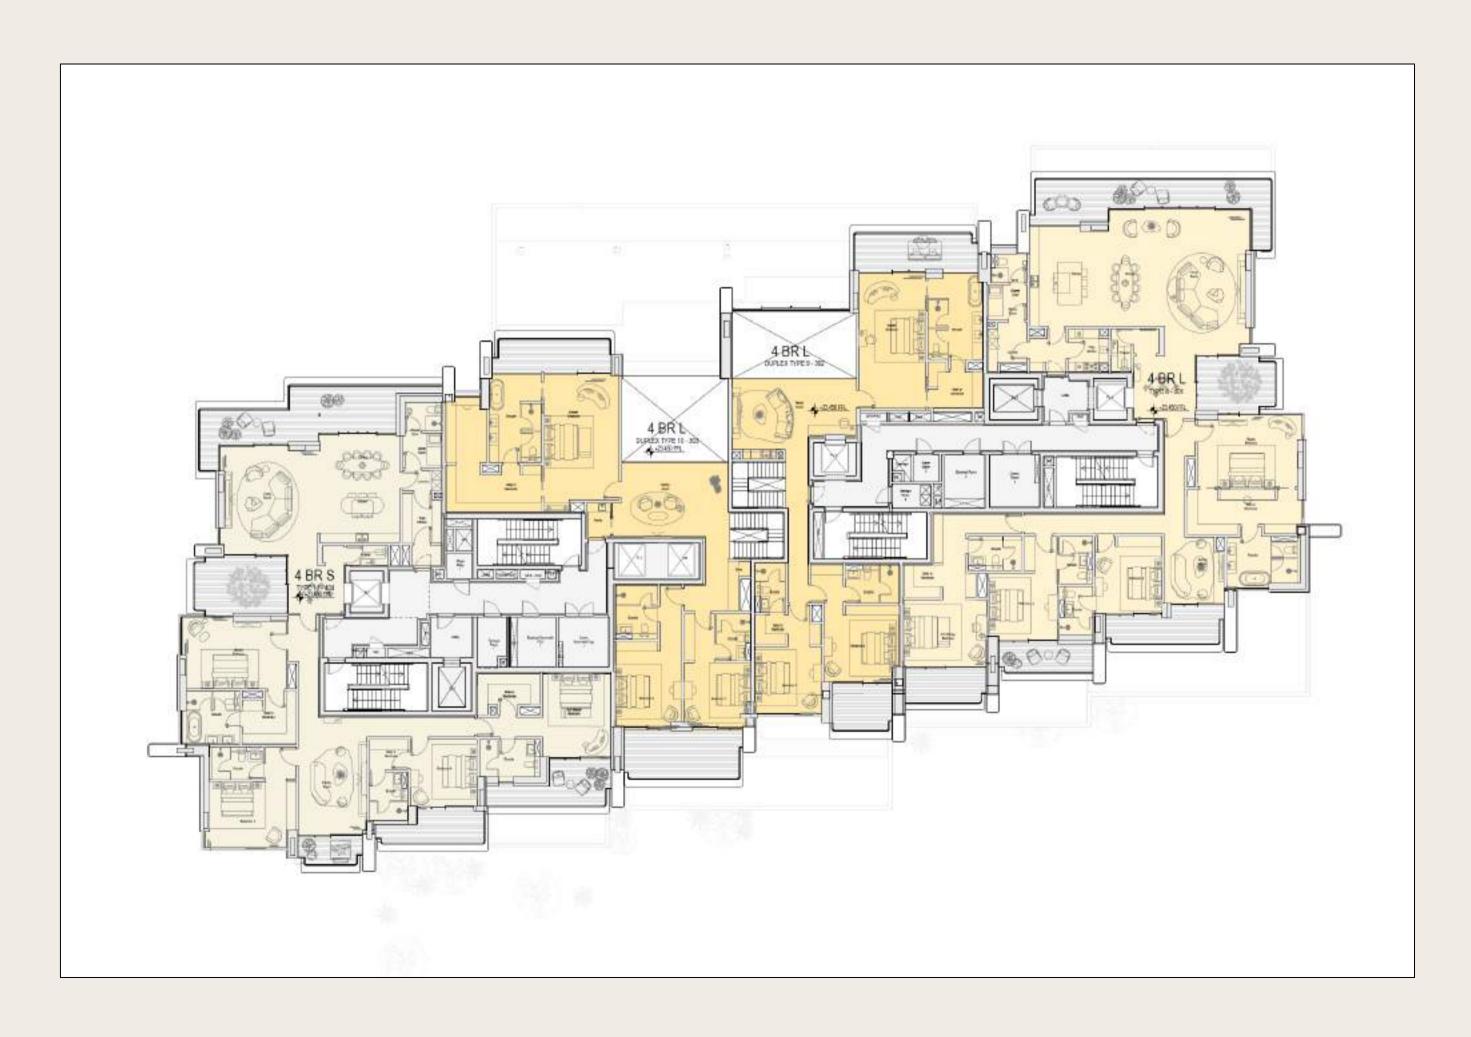

### 50m Building Layouts (Ground Floor)

#### 50m Building Layouts (Sub-Penthouse)

### 50m Building Layouts (Penthouse)

### 60m Building Layouts (Ground Floor)

#### 60m Building Layouts (Sub-Penthouse)

# 60m Building Layouts (Penthouse)