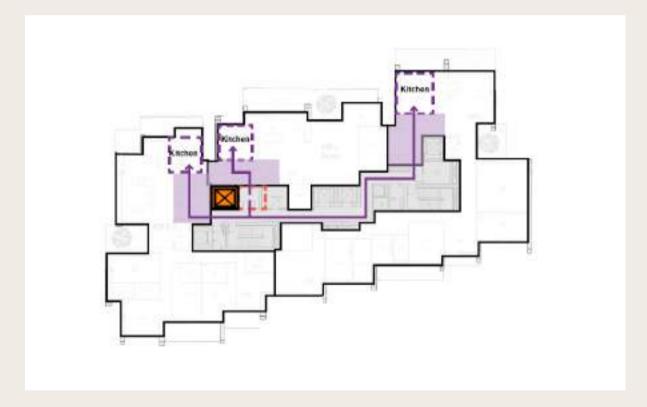

---|------------|----------------|------------|
| N-03       | 2 BR    | 4      | 1,971      | 1,985          | 1,998      |
|            | 3 BR    | 6      | 2,632      | 2,890          | 3,161      |
|            | 4 BR    | 6      | 3,580      | 3,875          | 4,299      |
|            | 5 BR    | 1      | 5,335      | 5,335          | 5,335      |
|            | PH      | 1      | 7,998      | 7,998          | 7,998      |
| N-03 Total |         | 18     | 1,971      | 3,437          | 7,998      |



SOLAYA A PRIVATE COLLECTION DUPLEX ENTRANCE









SOLAYA A PRIVATE COLLECTION MASTER BEDROOM



SOLAYA A PRIVATE COLLECTION





SOLAYA A PRIVATE COLLECTION EN-SUITE BATHROOM



### Key View Aspects



#### Sea Views



# City Views



#### Stacking Plan



# Apartment Planning







Arrival Sequence Zoning Service Access

### 50m Building Layouts (Ground Floor)









#### 50m Building Layouts (Sub-Penthouse)



### 50m Building Layouts (Penthouse)



### 60m Building Layouts (Ground Floor)









#### 60m Building Layouts (Sub-Penthouse)



# 60m Building Layouts (Penthouse)



# Development Team

#### **Brookfield**

Properties



ICD Brookfield Place, Dubai





Bvlgari Residences, Dubai

#### **Foster + Partners**



Dolunay Villa, Turkey