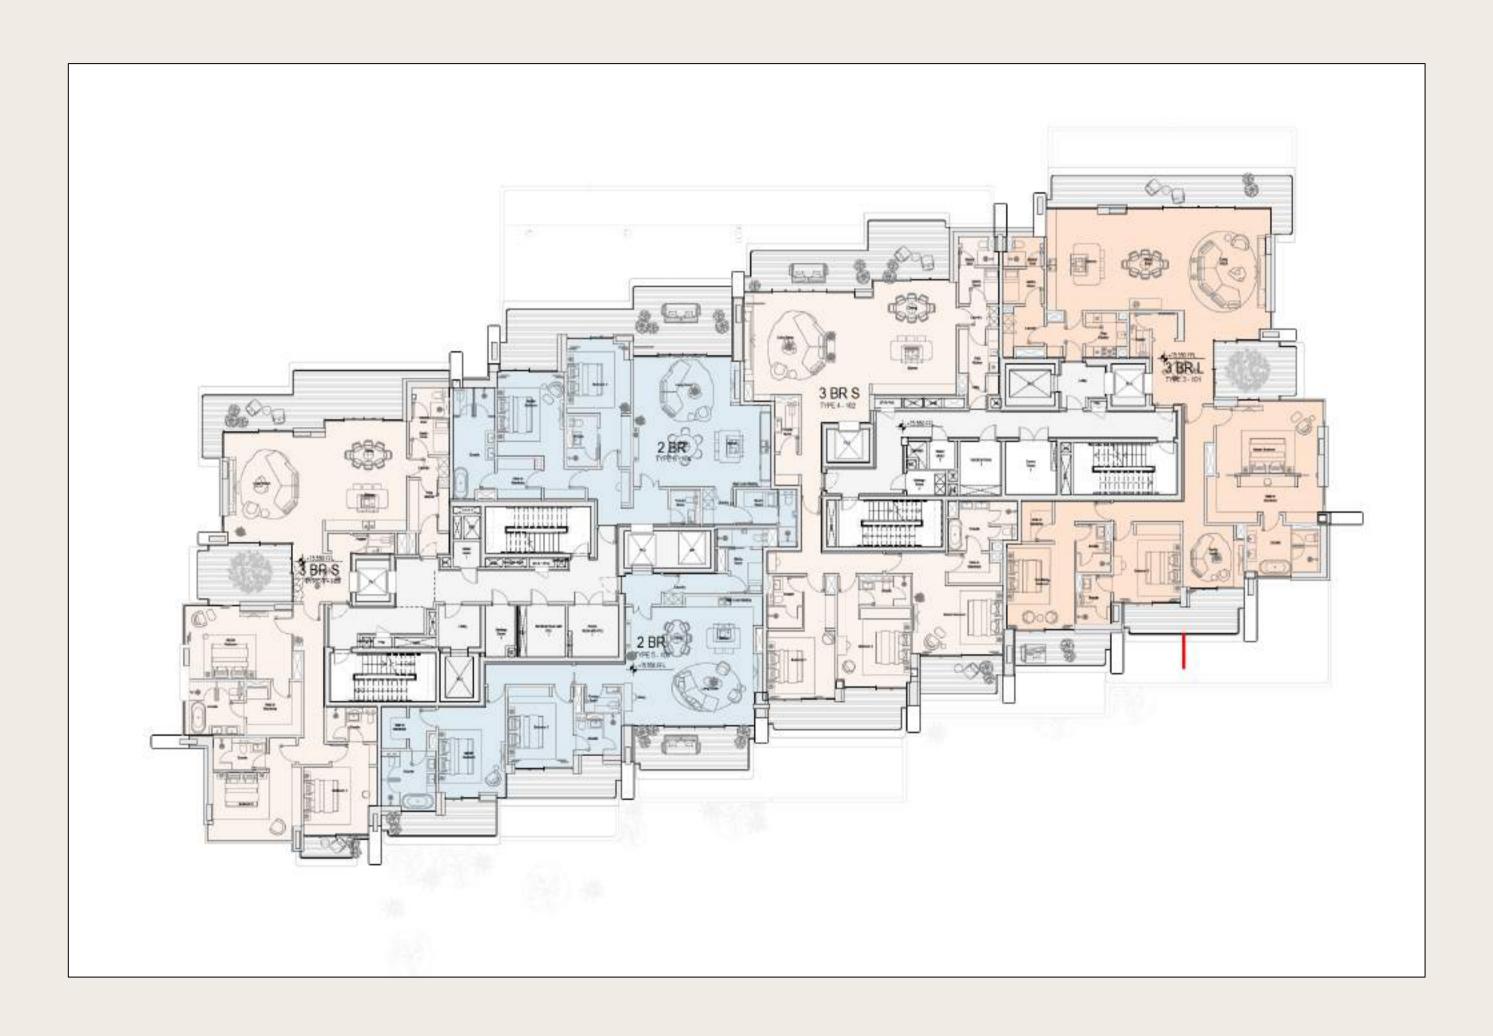

BR    | 6      | 3,580      | 3,875          | 4,299      |
|            | 5 BR    | 1      | 5,335      | 5,335          | 5,335      |
|            | PH      | 1      | 7,998      | 7,998          | 7,998      |
| N-03 Total |         | 18     | 1,971      | 3,437          | 7,998      |



SOLAYA A PRIVATE COLLECTION DUPLEX ENTRANCE









SOLAYA A PRIVATE COLLECTION MASTER BEDROOM



SOLAYA A PRIVATE COLLECTION





SOLAYA A PRIVATE COLLECTION EN-SUITE BATHROOM



### Key View Aspects



#### Sea Views



# City Views



#### Stacking Plan



# Apartment Planning







Arrival Sequence Zoning Service Access

### 50m Building Layouts (Ground Floor)









#### 50m Building Layouts (Sub-Penthouse)



### 50m Building Layouts (Penthouse)



### 60m Building Layouts (Ground Floor)









#### 60m Building Layouts (Sub-Penthouse)



# 60m Building Layouts (Penthouse)



# Development Team

#### **Brookfield**

Properties



ICD Brookfield Place, Dubai





Bvlgari Residences, Dubai

#### **Foster + Partners**



Dolunay Villa, Turkey