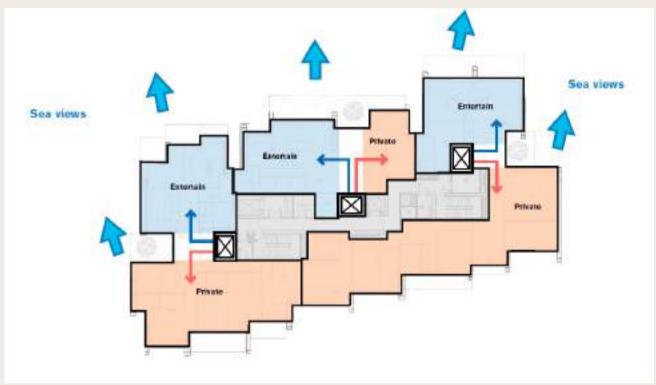

-----|------------|----------------|------------|
| N-03       | 2 BR    | 4      | 1,971      | 1,985          | 1,998      |
|            | 3 BR    | 6      | 2,632      | 2,890          | 3,161      |
|            | 4 BR    | 6      | 3,580      | 3,875          | 4,299      |
|            | 5 BR    | 1      | 5,335      | 5,335          | 5,335      |
|            | PH      | 1      | 7,998      | 7,998          | 7,998      |
| N-03 Total |         | 18     | 1,971      | 3,437          | 7,998      |



SOLAYA A PRIVATE COLLECTION DUPLEX ENTRANCE









SOLAYA A PRIVATE COLLECTION MASTER BEDROOM



SOLAYA A PRIVATE COLLECTION





SOLAYA A PRIVATE COLLECTION EN-SUITE BATHROOM



### Key View Aspects



#### Sea Views



# City Views



#### Stacking Plan



# Apartment Planning







Arrival Sequence Zoning Service Access

### 50m Building Layouts (Ground Floor)









#### 50m Building Layouts (Sub-Penthouse)



### 50m Building Layouts (Penthouse)



### 60m Building Layouts (Ground Floor)









#### 60m Building Layouts (Sub-Penthouse)



# 60m Building Layouts (Penthouse)



# Development Team

#### **Brookfield**

Properties



ICD Brookfield Place, Dubai





Bvlgari Residences, Dubai

#### **Foster + Partners**



Dolunay Villa, Turkey