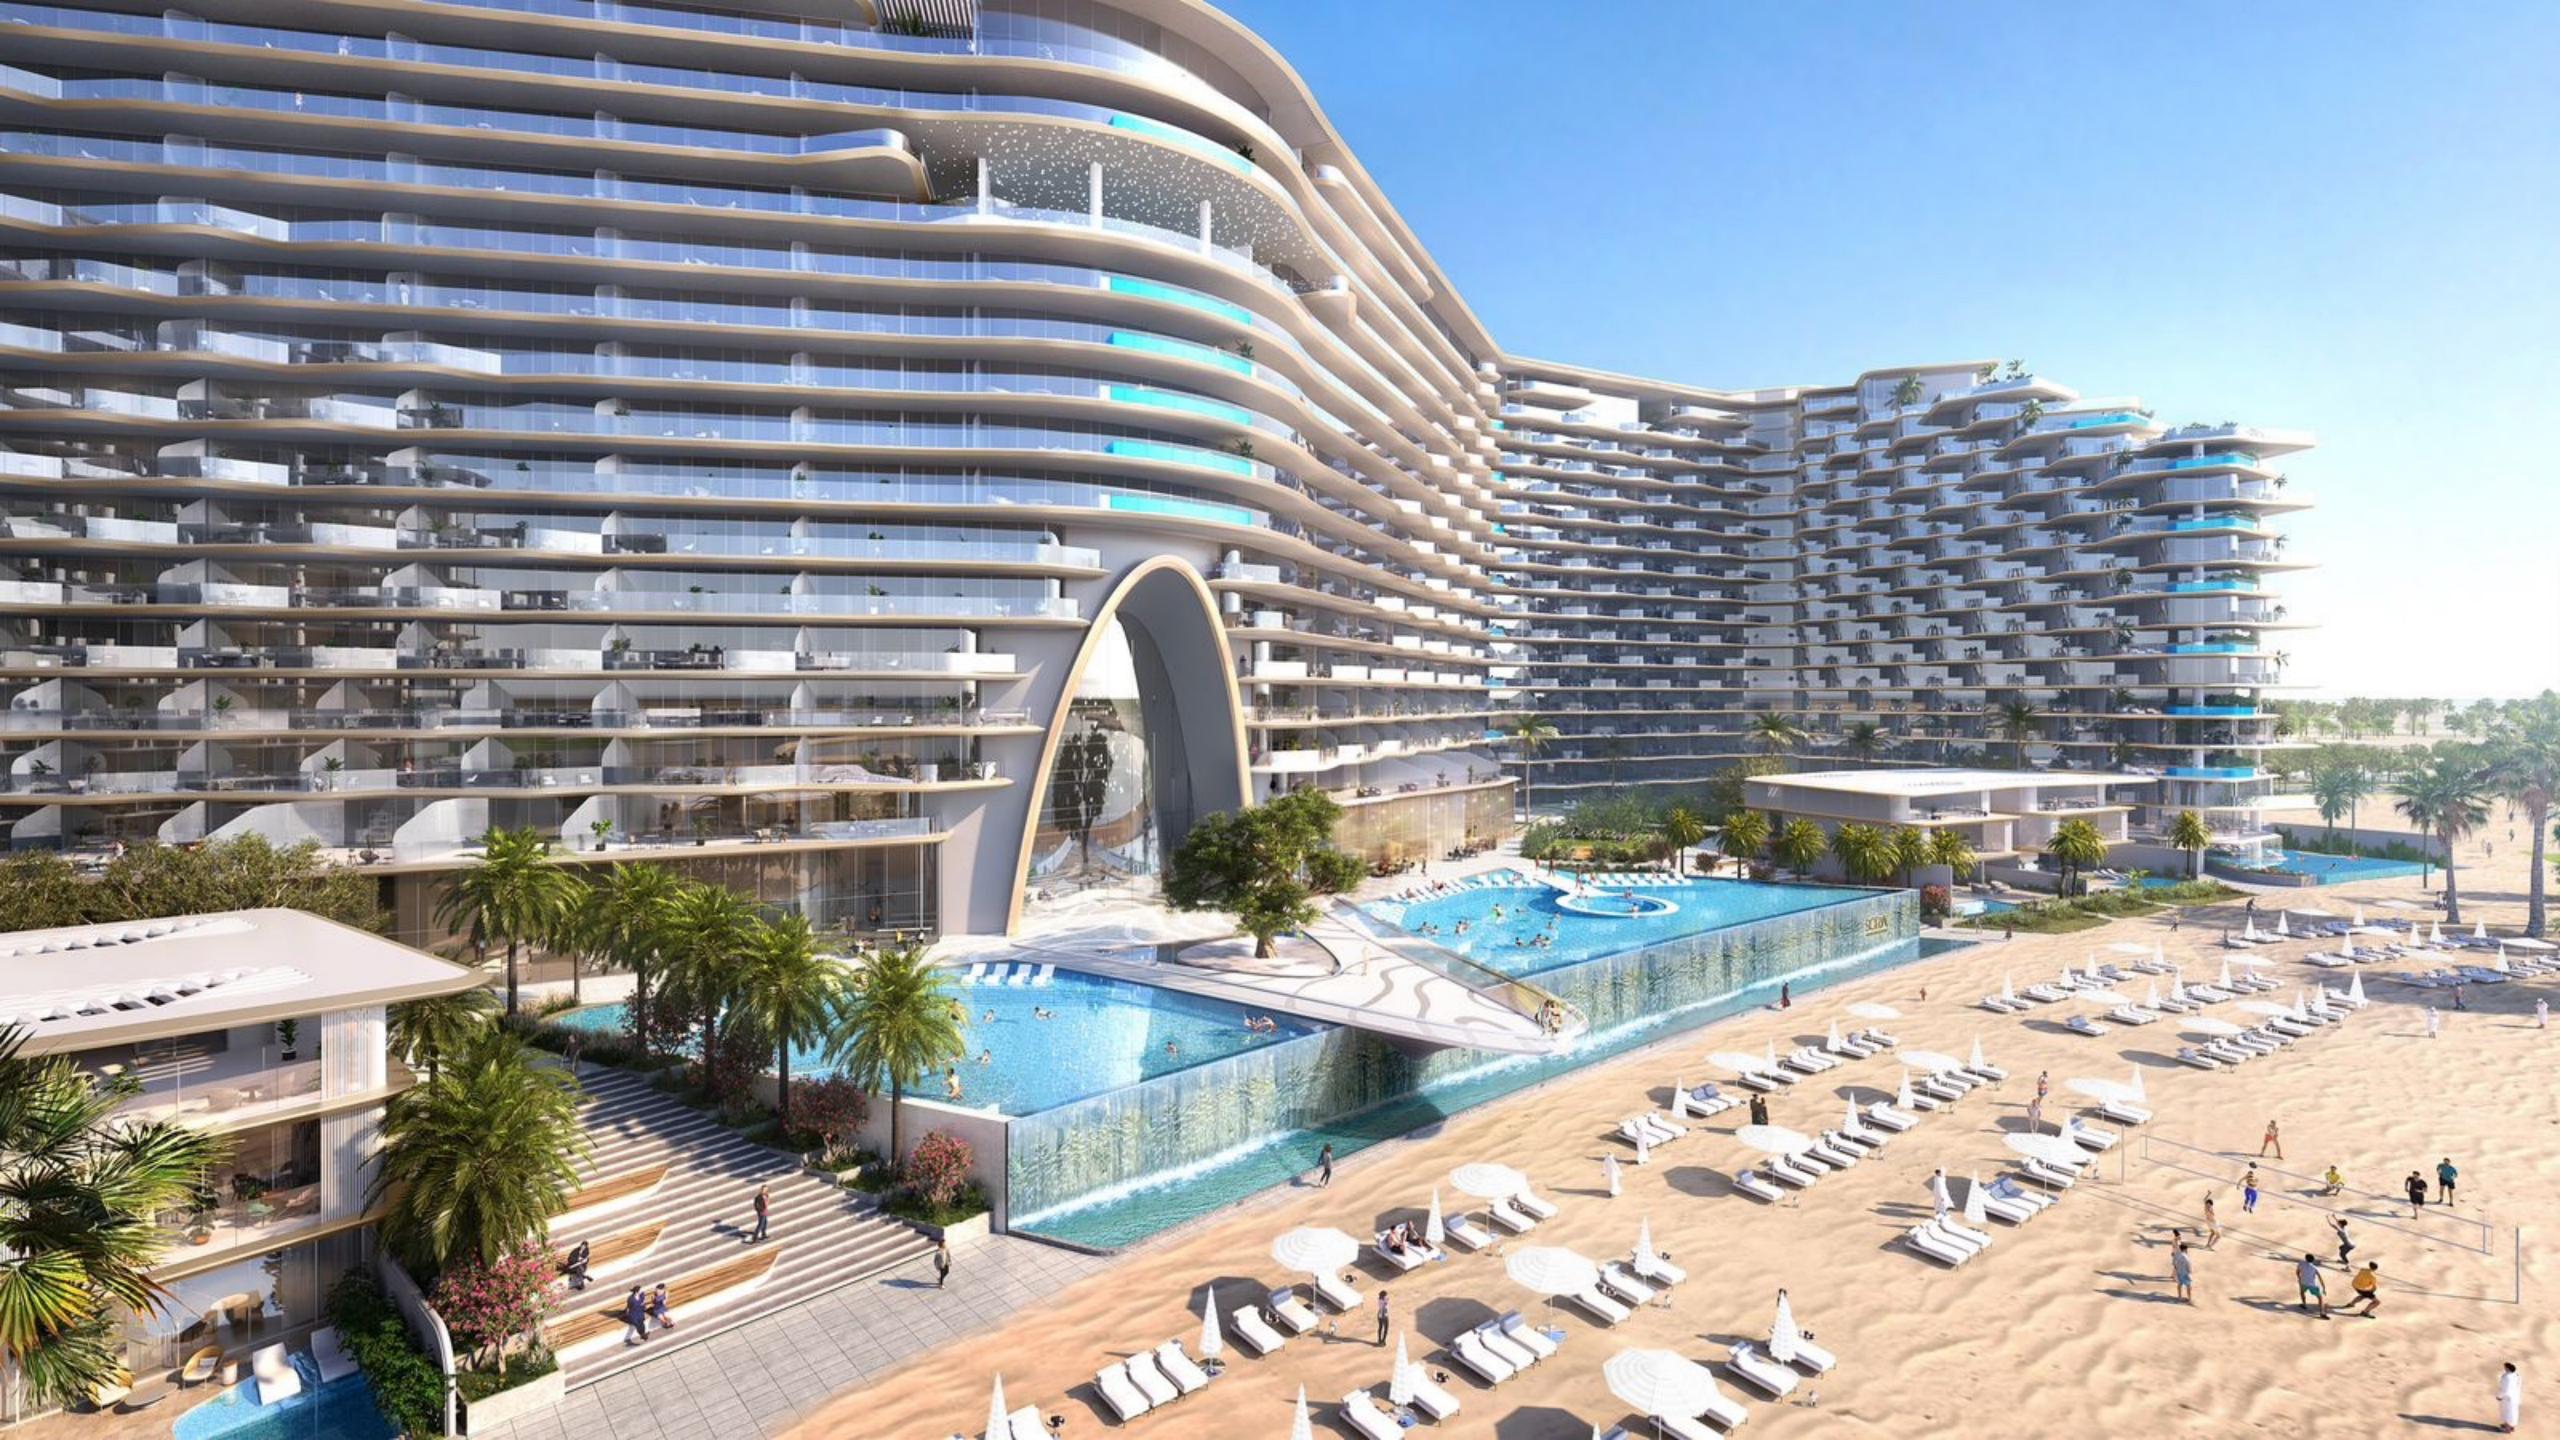

### WYNN RESORT UAE FIRST CASINO

A day of the second states

As the largest foreign direct investment project in the Emirate, Wynn Al Marjan Island Ras Al Khaimah aims to be a landmark property, with plans for over 1,200 hotel rooms, over 20,000 sqm of programmed retail and F&B space, and over 20,000 sqm of dedicated gaming facilities.

Operated by one of the most well-known independent hotel company, the resort aims to target all segments, ranging from corporate to leisure.