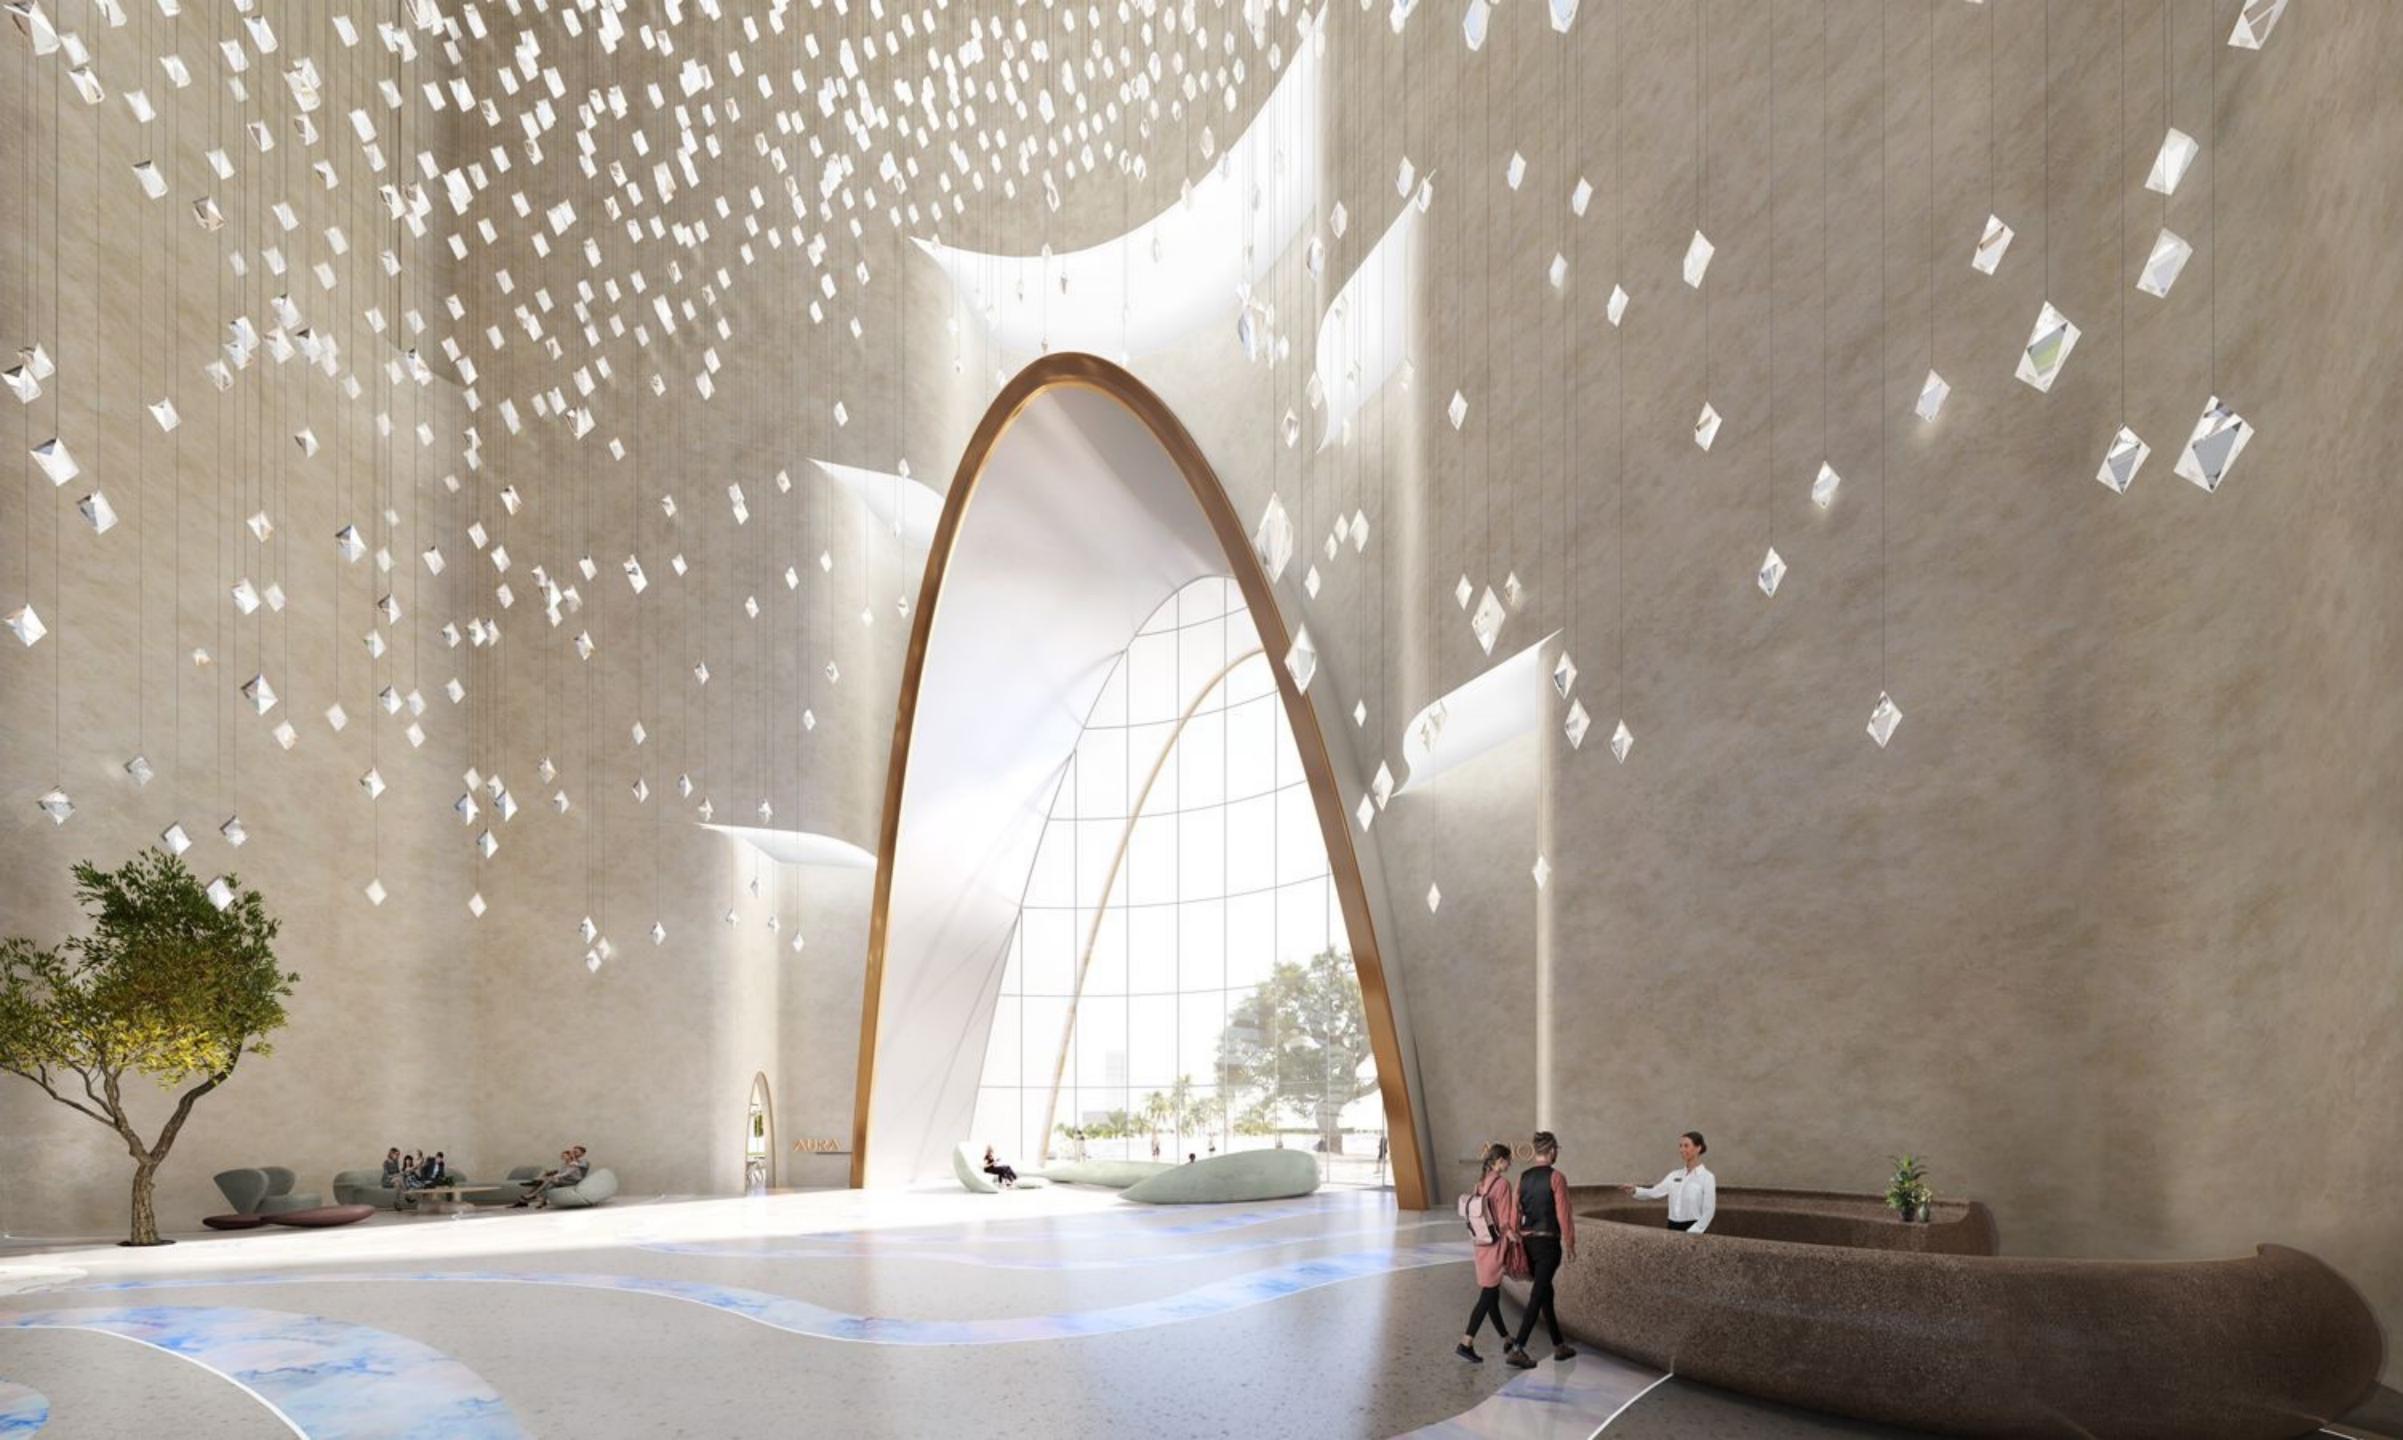

### WYNN RESORT UAE FIRST CASINO

A day of the second states

As the largest foreign direct investment project in the Emirate, Wynn Al Marjan Island Ras Al Khaimah aims to be a landmark property, with plans for over 1,200 hotel rooms, over 20,000 sqm of programmed retail and F&B space, and over 20,000 sqm of dedicated gaming facilities.

Operated by one of the most well-known independent hotel company, the resort aims to target all segments, ranging from corporate to leisure.