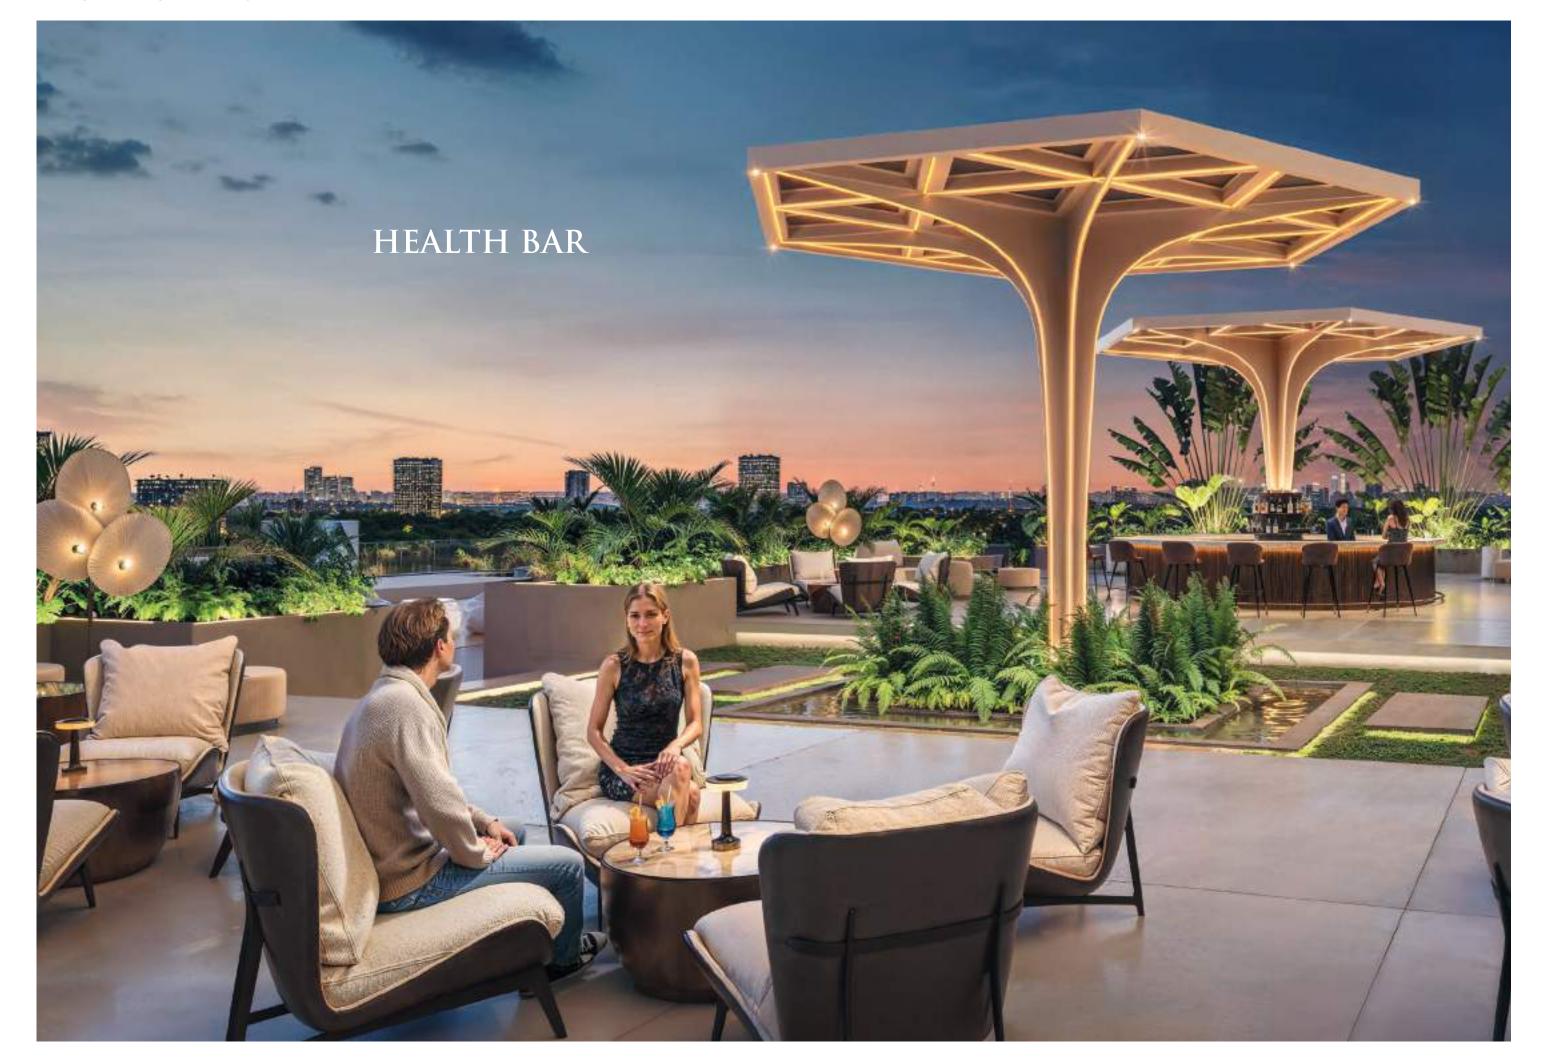

### 30+ Amenities

12. Kid's Pool

13. Splash Pad

| 1. Business Center | 14. Floating Cabana                 | 27. Kid's Play Area  |
|--------------------|-------------------------------------|----------------------|
| 2. Kid's Daycare   | 15. Pool Deck                       | 28. Jogger's Arena   |
| 3. Prayer Room     | 16. Pool Party Area                 | 29. Yoga Deck        |
| 4. Library         | 17. Sparklz Garden                  | 30. Cricket Pitch    |
| 5. Spa             | 18. Cabana & Family Seating         | 31. Football Court   |
| 6. Beauty Salon    | 19. BBQ Garden                      | 32. Outdoor Gym      |
| 7. Infinity Pool   | 20. Health Bar                      | 33. Indoor Gym       |
| 8. Shallow Pool    | 21. Reflexology Path & Aroma Garden | 34. Snooker Zone     |
| 9. Jacuzzi         | 22. Zumba Dance                     | 35. Badminton Court  |
| 10. Foot Bath      | 23. Open Cigar Zone                 | 36. Paddle Court     |
| 11. Aquatic Gym    | 24. Open Air Cinema                 | 37. Basketball Court |