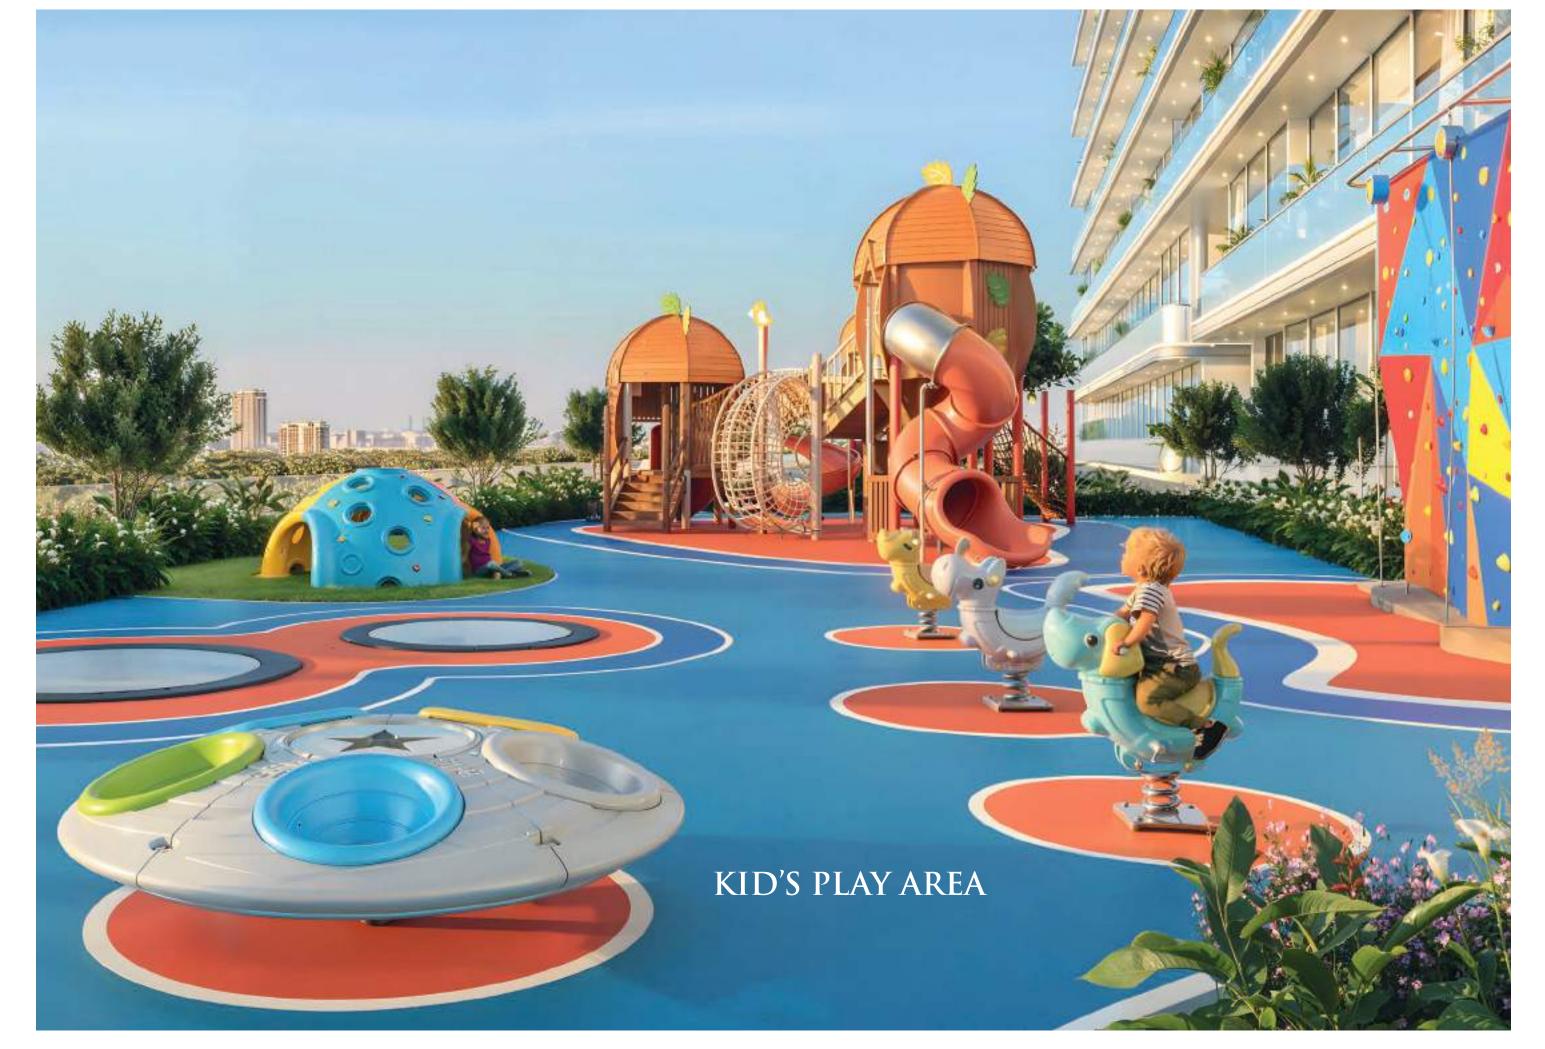

### 30+ Amenities

12. Kid's Pool

13. Splash Pad

| 1. Business Center | 14. Floating Cabana                 | 27. Kid's Play Area  |
|--------------------|-------------------------------------|----------------------|
| 2. Kid's Daycare   | 15. Pool Deck                       | 28. Jogger's Arena   |
| 3. Prayer Room     | 16. Pool Party Area                 | 29. Yoga Deck        |
| 4. Library         | 17. Sparklz Garden                  | 30. Cricket Pitch    |
| 5. Spa             | 18. Cabana & Family Seating         | 31. Football Court   |
| 6. Beauty Salon    | 19. BBQ Garden                      | 32. Outdoor Gym      |
| 7. Infinity Pool   | 20. Health Bar                      | 33. Indoor Gym       |
| 8. Shallow Pool    | 21. Reflexology Path & Aroma Garden | 34. Snooker Zone     |
| 9. Jacuzzi         | 22. Zumba Dance                     | 35. Badminton Court  |
| 10. Foot Bath      | 23. Open Cigar Zone                 | 36. Paddle Court     |
| 11. Aquatic Gym    | 24. Open Air Cinema                 | 37. Basketball Court |