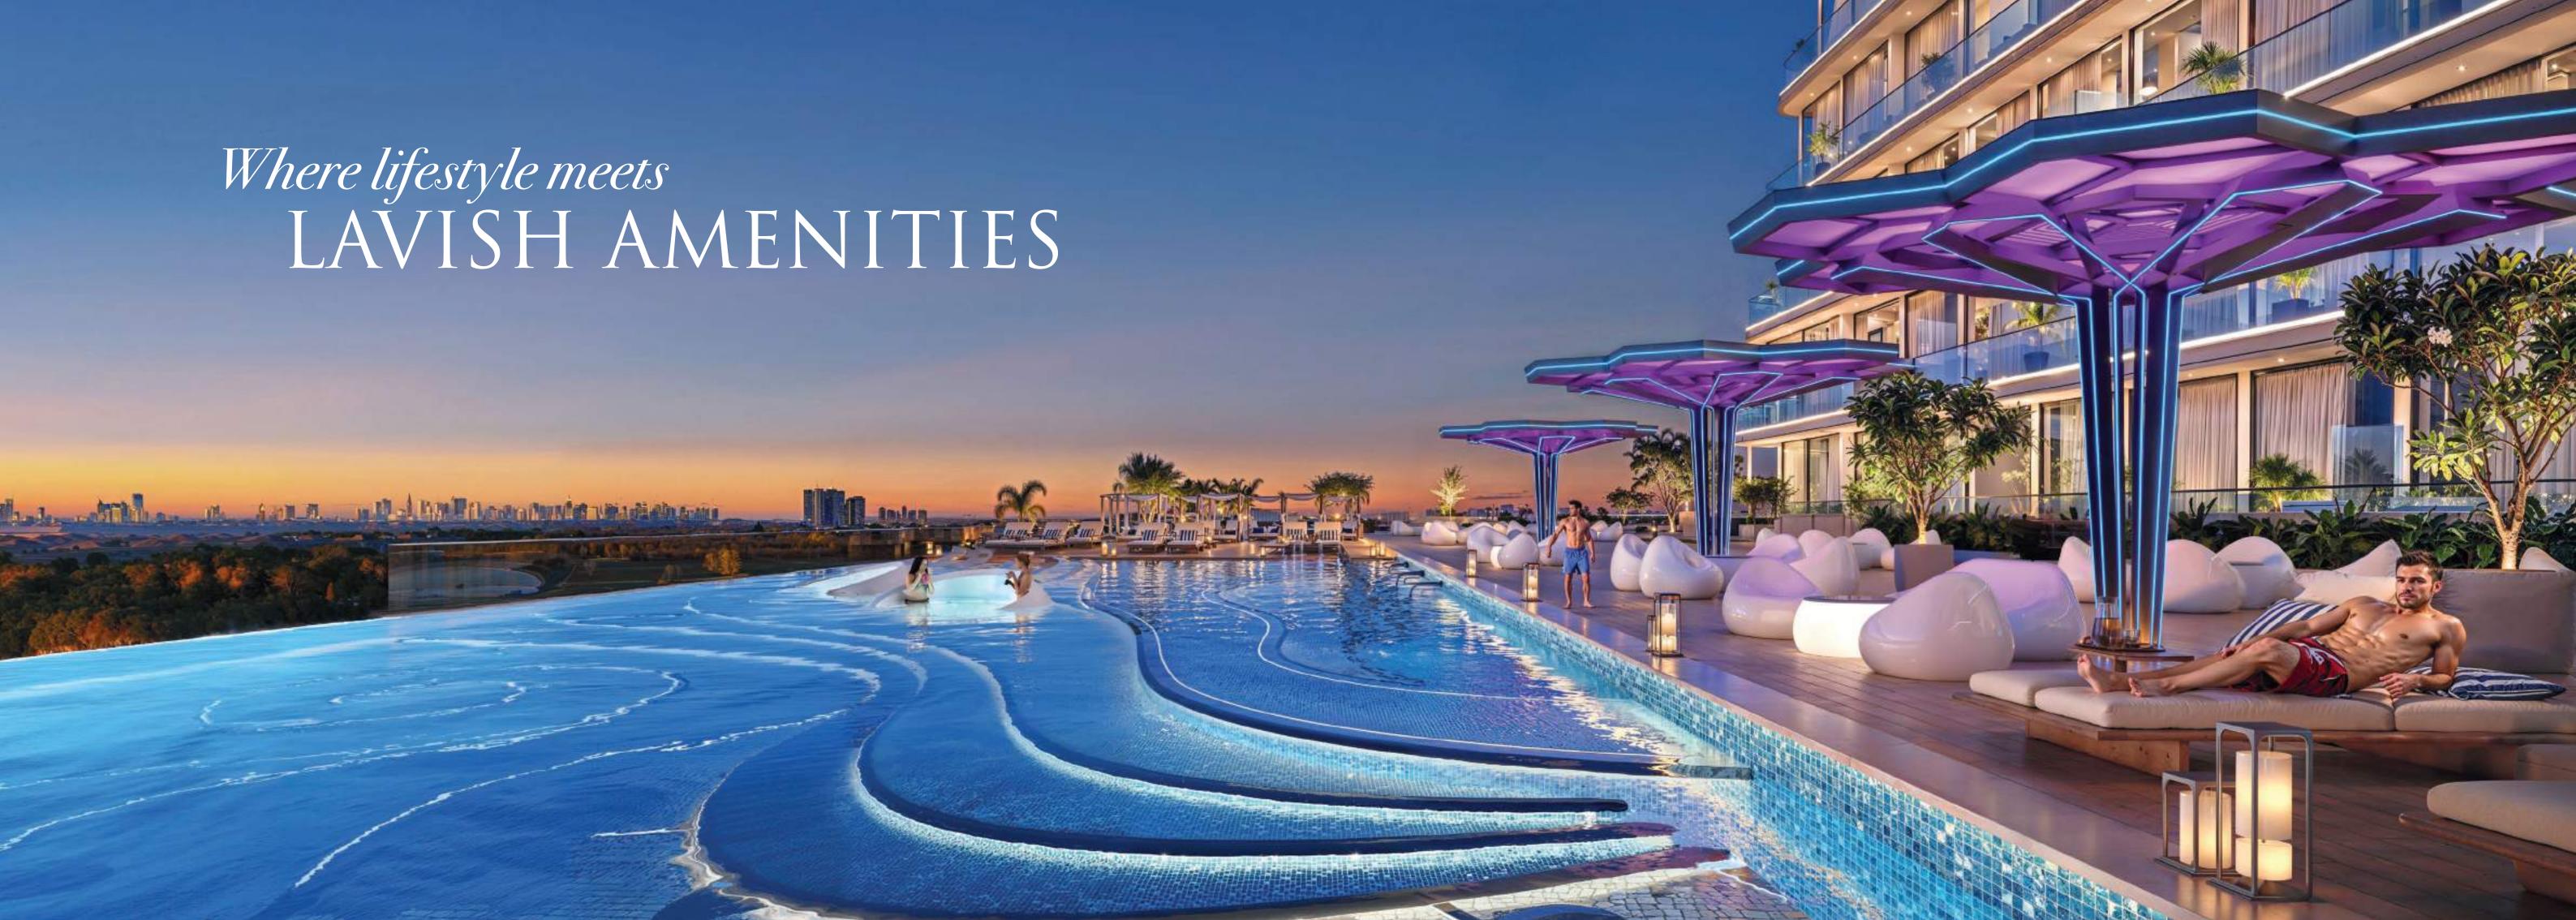

#### WHERE THE SKYLINE BECOMES YOUR CANVAS

### 30+ Amenities

12. Kid's Pool

13. Splash Pad

| 1. Business Center | 14. Floating Cabana                 | 27. Kid's Play Area  |
|--------------------|-------------------------------------|----------------------|
| 2. Kid's Daycare   | 15. Pool Deck                       | 28. Jogger's Arena   |
| 3. Prayer Room     | 16. Pool Party Area                 | 29. Yoga Deck        |
| 4. Library         | 17. Sparklz Garden                  | 30. Cricket Pitch    |
| 5. Spa             | 18. Cabana & Family Seating         | 31. Football Court   |
| 6. Beauty Salon    | 19. BBQ Garden                      | 32. Outdoor Gym      |
| 7. Infinity Pool   | 20. Health Bar                      | 33. Indoor Gym       |
| 8. Shallow Pool    | 21. Reflexology Path & Aroma Garden | 34. Snooker Zone     |
| 9. Jacuzzi         | 22. Zumba Dance                     | 35. Badminton Court  |
| 10. Foot Bath      | 23. Open Cigar Zone                 | 36. Paddle Court     |
| 11. Aquatic Gym    | 24. Open Air Cinema                 | 37. Basketball Court |