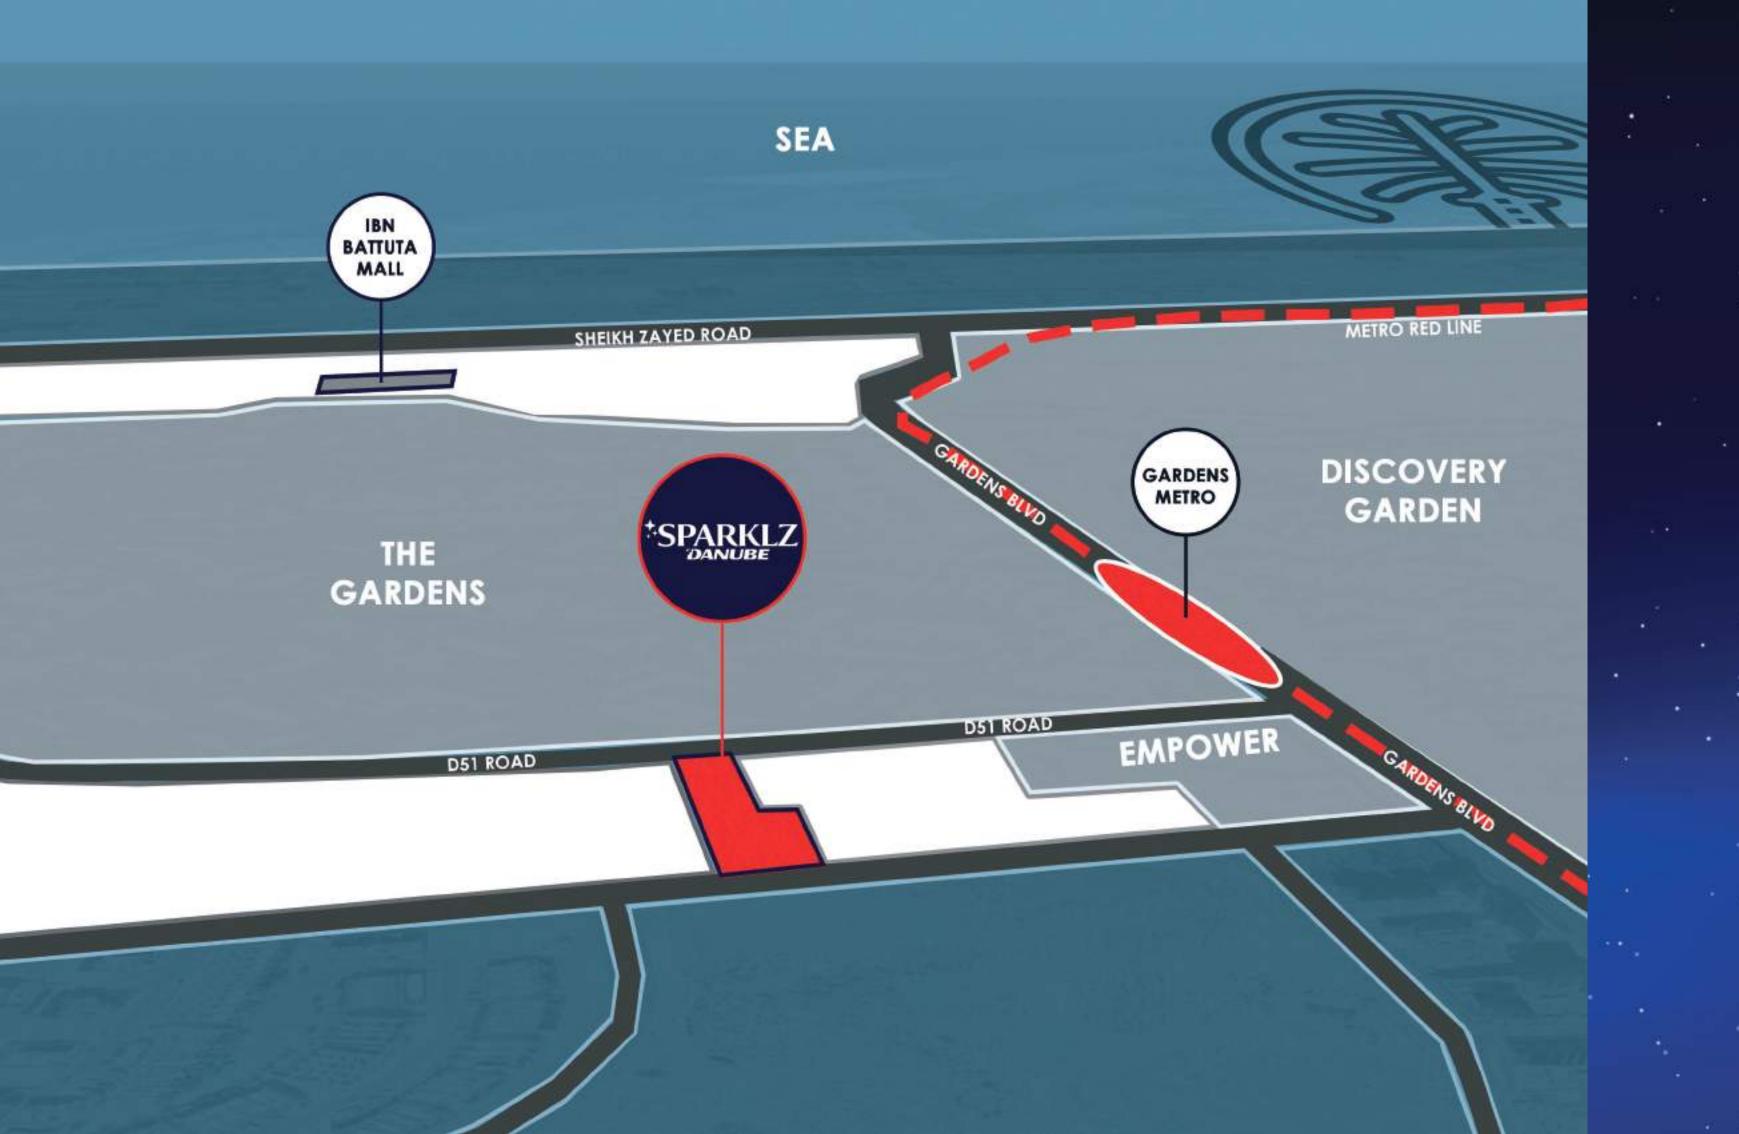

With its perfect blend of style, comfort, and convenience, SPARKLZ stands out as the best choice for elevated urban living.

SPARKLZ

**1 MIN** The Gardens

2 MIN

Gardens Metro

3 MIN

Discovery Garden

5 MIN

Ibn Battuta Mall

於

**8 MIN** Dubai Marina walk

**8 MIN** Ain Dubai

10 MIN The Palm Jumeirah 11 MIN

Expo City

**18 MIN** 

Burj Khalifa

**12 MIN**Dubai International Cricket Stadium

**13 MIN**Dubai Miracle
Garden

15 MIN Mall Of Emirates

20 MIN Dubai Mall

**25 MIN** Dubai International Airport

Al Maktoum International Airport