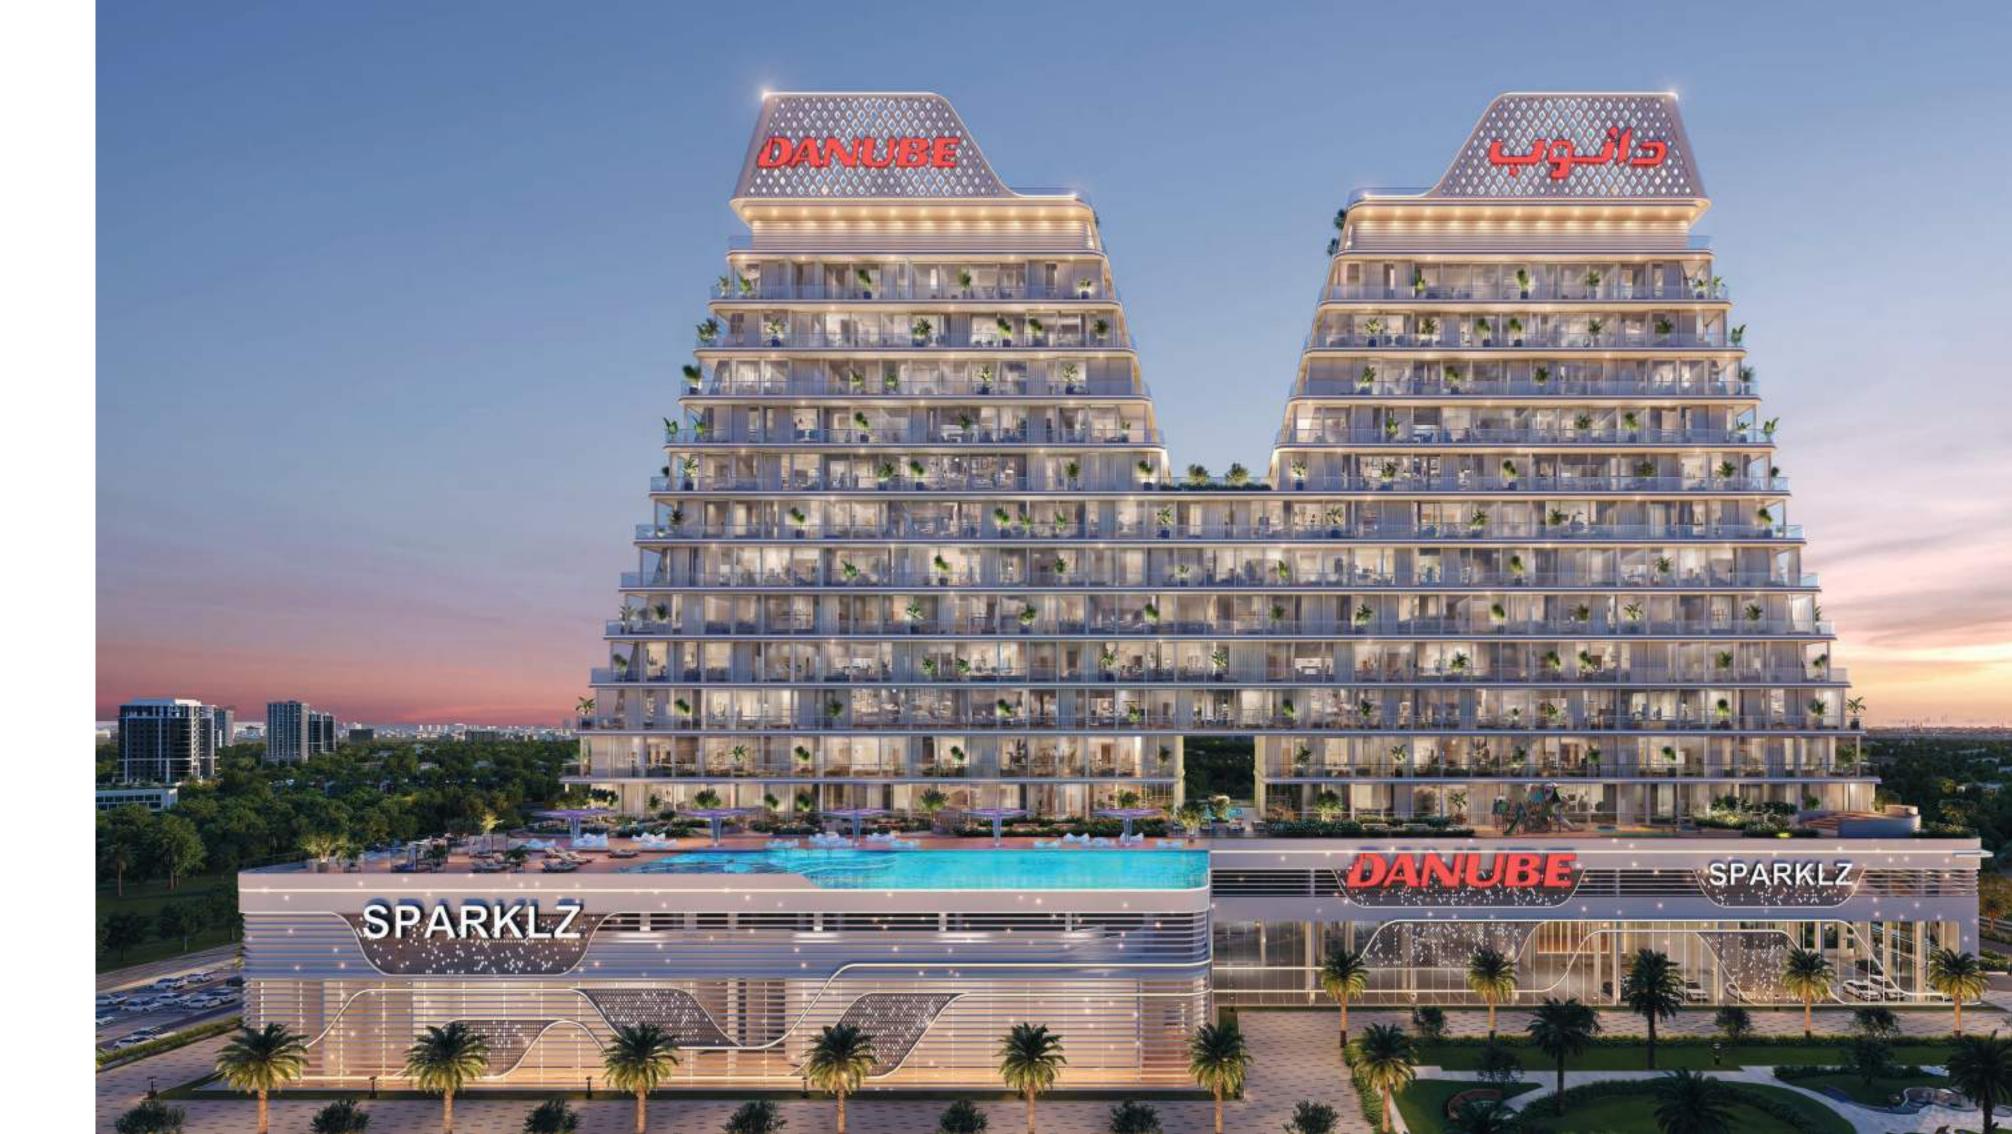

#### WHERE THE SKYLINE BECOMES YOUR CANVAS

### 30+ Amenities

12. Kid's Pool

13. Splash Pad

| 1. Business Center | 14. Floating Cabana                 | 27. Kid's Play Area  |
|--------------------|-------------------------------------|----------------------|
| 2. Kid's Daycare   | 15. Pool Deck                       | 28. Jogger's Arena   |
| 3. Prayer Room     | 16. Pool Party Area                 | 29. Yoga Deck        |
| 4. Library         | 17. Sparklz Garden                  | 30. Cricket Pitch    |
| 5. Spa             | 18. Cabana & Family Seating         | 31. Football Court   |
| 6. Beauty Salon    | 19. BBQ Garden                      | 32. Outdoor Gym      |
| 7. Infinity Pool   | 20. Health Bar                      | 33. Indoor Gym       |
| 8. Shallow Pool    | 21. Reflexology Path & Aroma Garden | 34. Snooker Zone     |
| 9. Jacuzzi         | 22. Zumba Dance                     | 35. Badminton Court  |
| 10. Foot Bath      | 23. Open Cigar Zone                 | 36. Paddle Court     |
| 11. Aquatic Gym    | 24. Open Air Cinema                 | 37. Basketball Court |

25. Outdoor Party Hall

26. Indoor Party Hall

SPARKLZ

38. Minigolf

39. Changing Room

"What began as a vision is now a commitment at Danube Properties, we don't just build homes, we deliver trust, exceptional quality and excellence to every customer."