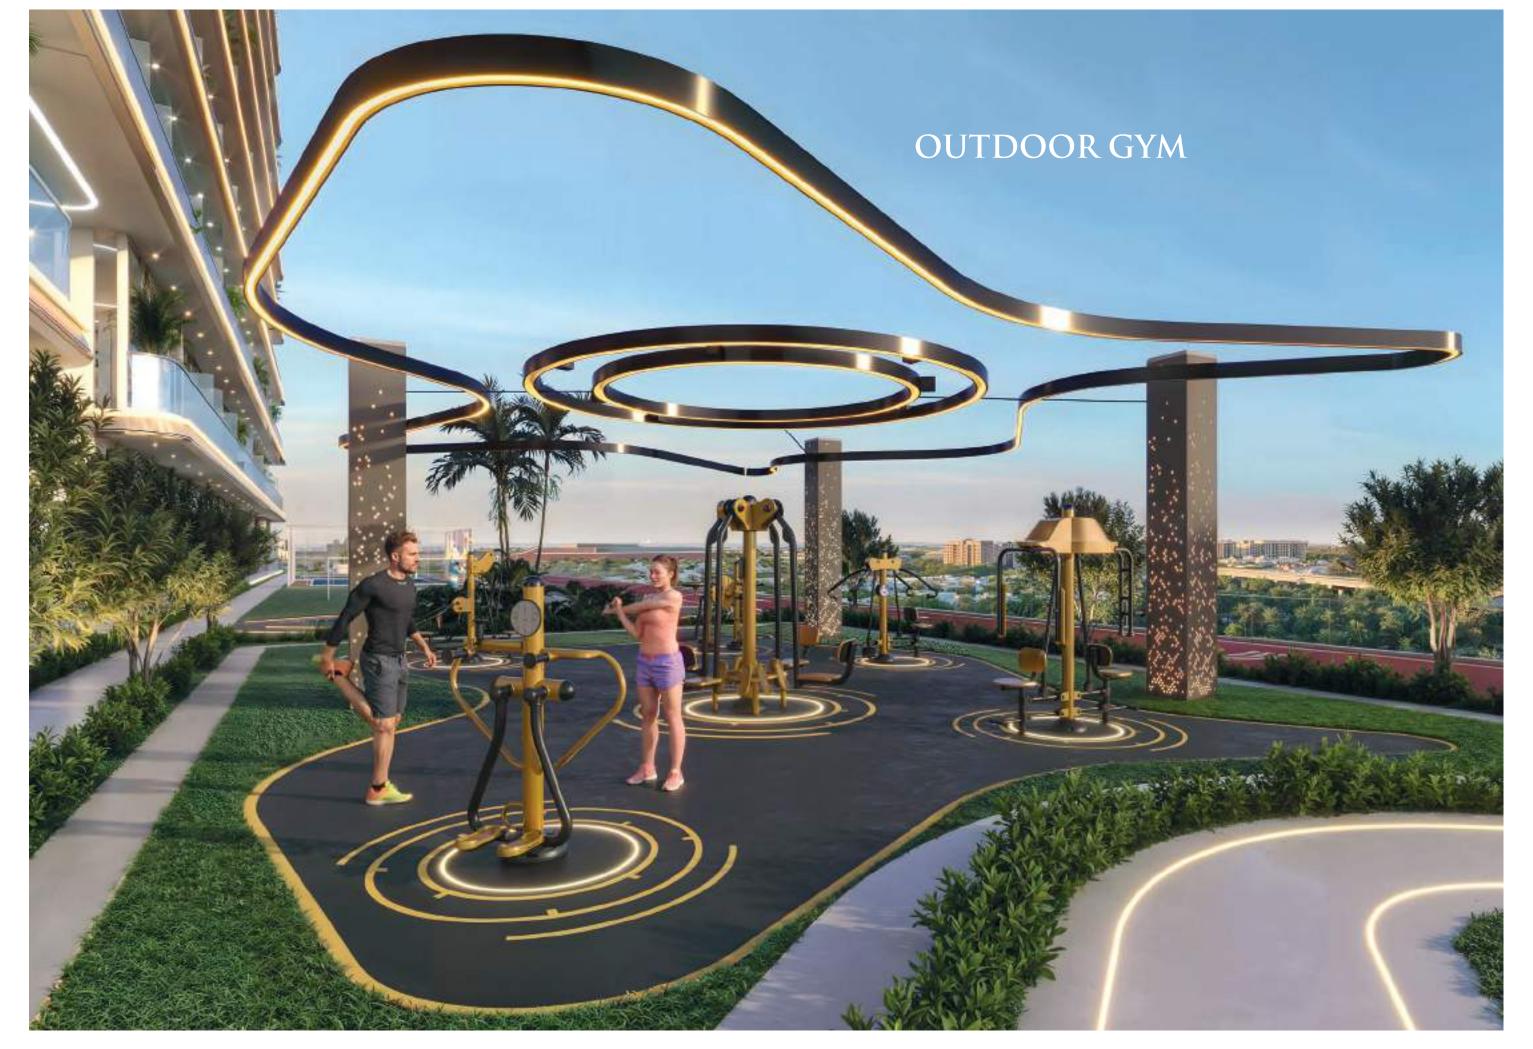

### 30+ Amenities

12. Kid's Pool

13. Splash Pad

| 1. Business Center | 14. Floating Cabana                 | 27. Kid's Play Area  |
|--------------------|-------------------------------------|----------------------|
| 2. Kid's Daycare   | 15. Pool Deck                       | 28. Jogger's Arena   |
| 3. Prayer Room     | 16. Pool Party Area                 | 29. Yoga Deck        |
| 4. Library         | 17. Sparklz Garden                  | 30. Cricket Pitch    |
| 5. Spa             | 18. Cabana & Family Seating         | 31. Football Court   |
| 6. Beauty Salon    | 19. BBQ Garden                      | 32. Outdoor Gym      |
| 7. Infinity Pool   | 20. Health Bar                      | 33. Indoor Gym       |
| 8. Shallow Pool    | 21. Reflexology Path & Aroma Garden | 34. Snooker Zone     |
| 9. Jacuzzi         | 22. Zumba Dance                     | 35. Badminton Court  |
| 10. Foot Bath      | 23. Open Cigar Zone                 | 36. Paddle Court     |
| 11. Aquatic Gym    | 24. Open Air Cinema                 | 37. Basketball Court |