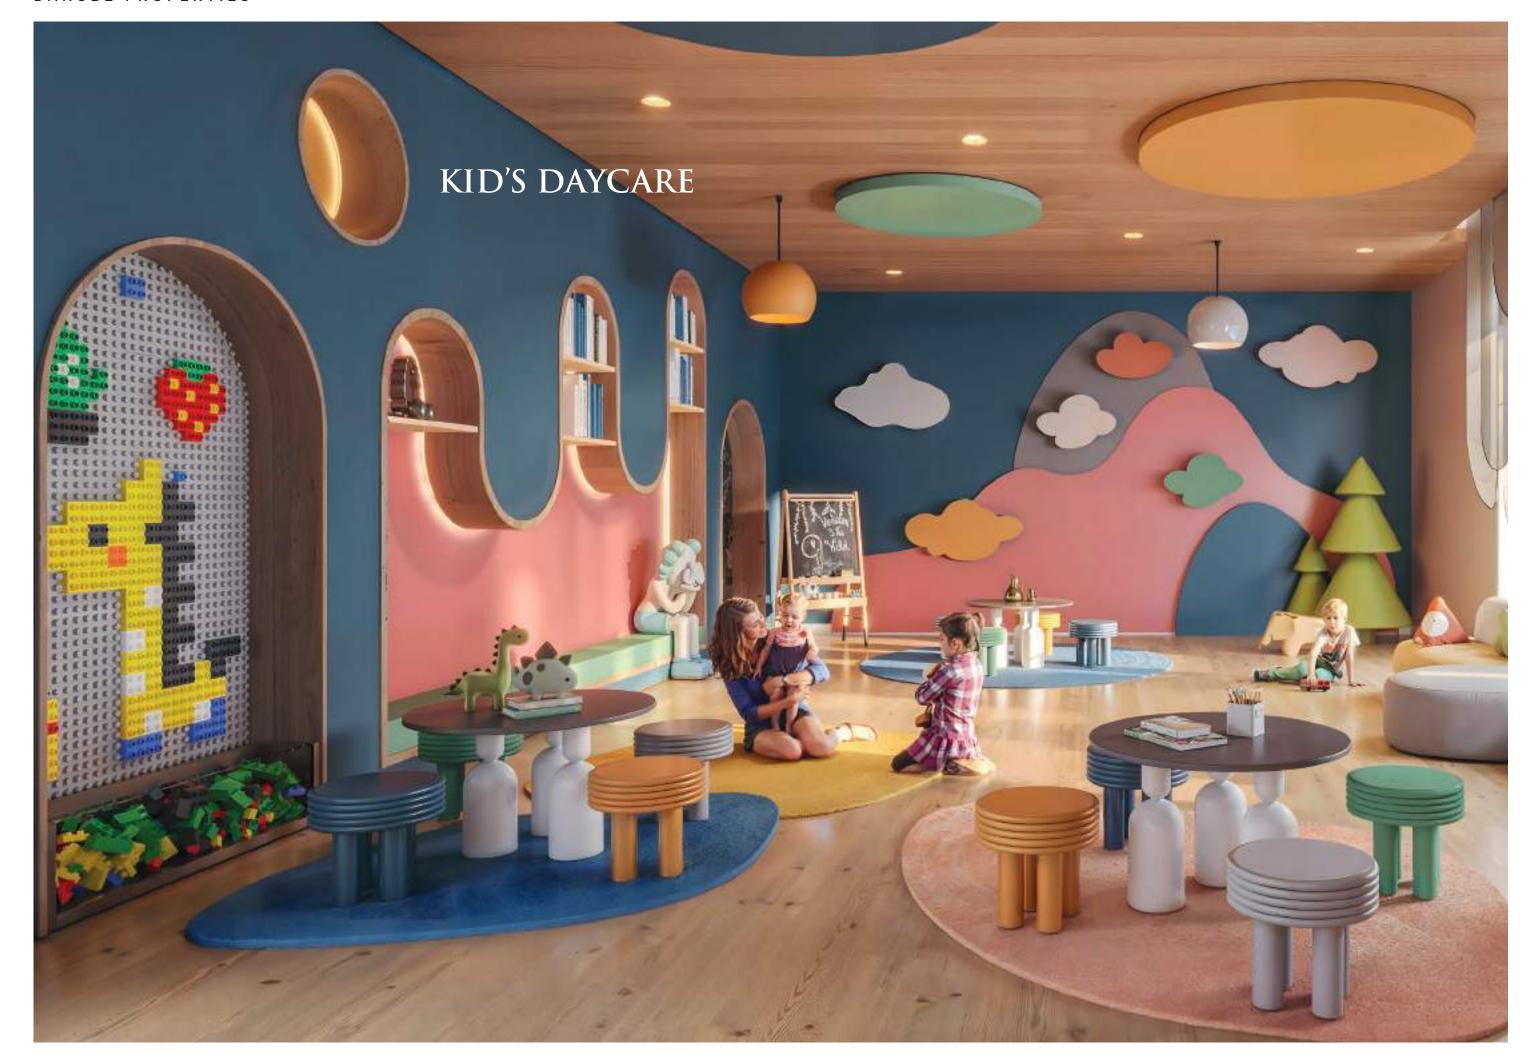

### 30+ Amenities

12. Kid's Pool

13. Splash Pad

| 1. Business Center | 14. Floating Cabana                 | 27. Kid's Play Area  |
|--------------------|-------------------------------------|----------------------|
| 2. Kid's Daycare   | 15. Pool Deck                       | 28. Jogger's Arena   |
| 3. Prayer Room     | 16. Pool Party Area                 | 29. Yoga Deck        |
| 4. Library         | 17. Sparklz Garden                  | 30. Cricket Pitch    |
| 5. Spa             | 18. Cabana & Family Seating         | 31. Football Court   |
| 6. Beauty Salon    | 19. BBQ Garden                      | 32. Outdoor Gym      |
| 7. Infinity Pool   | 20. Health Bar                      | 33. Indoor Gym       |
| 8. Shallow Pool    | 21. Reflexology Path & Aroma Garden | 34. Snooker Zone     |
| 9. Jacuzzi         | 22. Zumba Dance                     | 35. Badminton Court  |
| 10. Foot Bath      | 23. Open Cigar Zone                 | 36. Paddle Court     |
| 11. Aquatic Gym    | 24. Open Air Cinema                 | 37. Basketball Court |