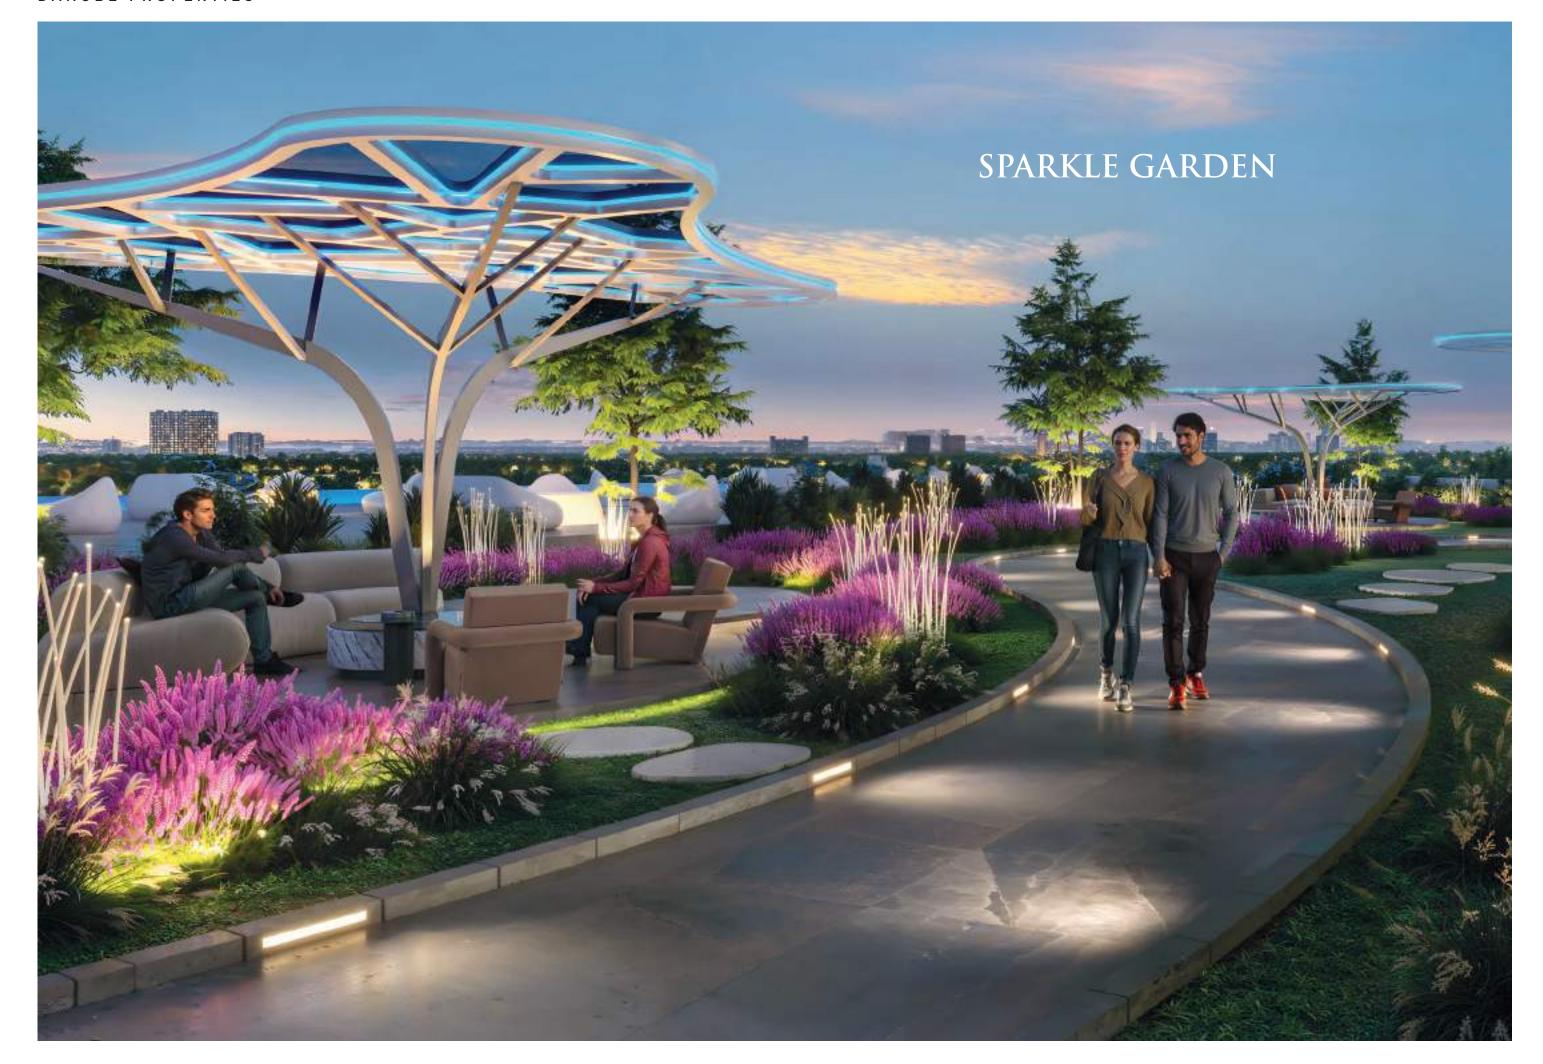

### 30+ Amenities

12. Kid's Pool

13. Splash Pad

| 1. Business Center | 14. Floating Cabana                 | 27. Kid's Play Area  |
|--------------------|-------------------------------------|----------------------|
| 2. Kid's Daycare   | 15. Pool Deck                       | 28. Jogger's Arena   |
| 3. Prayer Room     | 16. Pool Party Area                 | 29. Yoga Deck        |
| 4. Library         | 17. Sparklz Garden                  | 30. Cricket Pitch    |
| 5. Spa             | 18. Cabana & Family Seating         | 31. Football Court   |
| 6. Beauty Salon    | 19. BBQ Garden                      | 32. Outdoor Gym      |
| 7. Infinity Pool   | 20. Health Bar                      | 33. Indoor Gym       |
| 8. Shallow Pool    | 21. Reflexology Path & Aroma Garden | 34. Snooker Zone     |
| 9. Jacuzzi         | 22. Zumba Dance                     | 35. Badminton Court  |
| 10. Foot Bath      | 23. Open Cigar Zone                 | 36. Paddle Court     |
| 11. Aquatic Gym    | 24. Open Air Cinema                 | 37. Basketball Court |