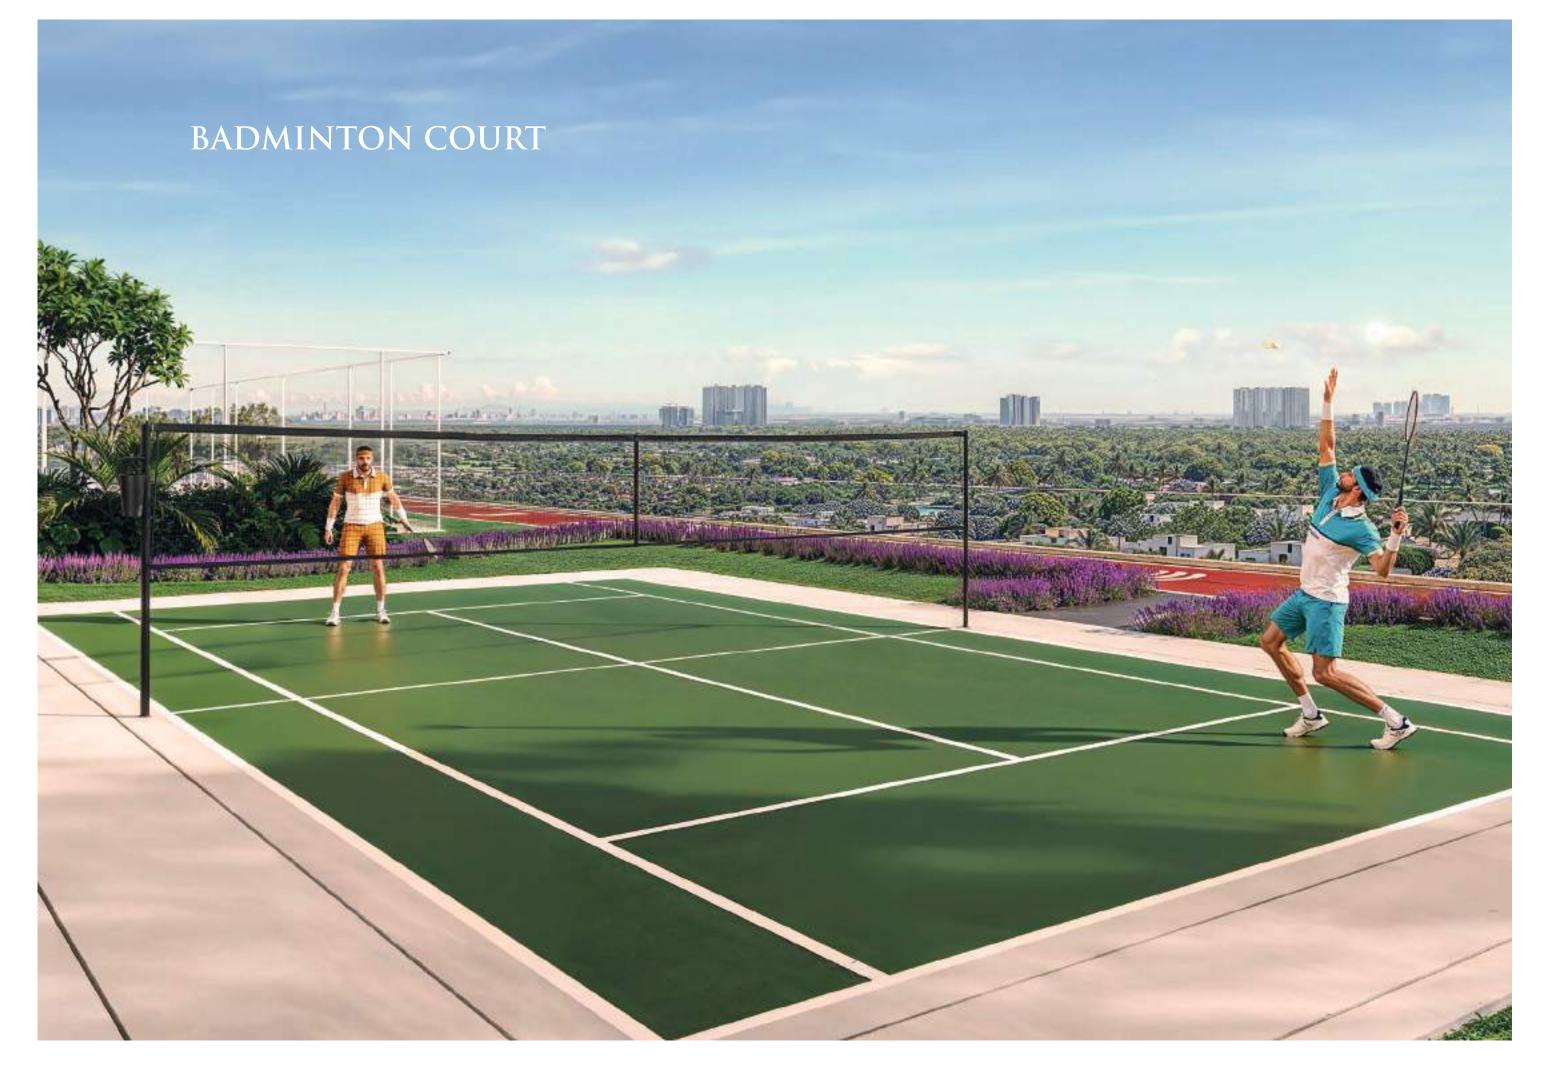

### 30+ Amenities

12. Kid's Pool

13. Splash Pad

| 1. Business Center | 14. Floating Cabana                 | 27. Kid's Play Area  |
|--------------------|-------------------------------------|----------------------|
| 2. Kid's Daycare   | 15. Pool Deck                       | 28. Jogger's Arena   |
| 3. Prayer Room     | 16. Pool Party Area                 | 29. Yoga Deck        |
| 4. Library         | 17. Sparklz Garden                  | 30. Cricket Pitch    |
| 5. Spa             | 18. Cabana & Family Seating         | 31. Football Court   |
| 6. Beauty Salon    | 19. BBQ Garden                      | 32. Outdoor Gym      |
| 7. Infinity Pool   | 20. Health Bar                      | 33. Indoor Gym       |
| 8. Shallow Pool    | 21. Reflexology Path & Aroma Garden | 34. Snooker Zone     |
| 9. Jacuzzi         | 22. Zumba Dance                     | 35. Badminton Court  |
| 10. Foot Bath      | 23. Open Cigar Zone                 | 36. Paddle Court     |
| 11. Aquatic Gym    | 24. Open Air Cinema                 | 37. Basketball Court |