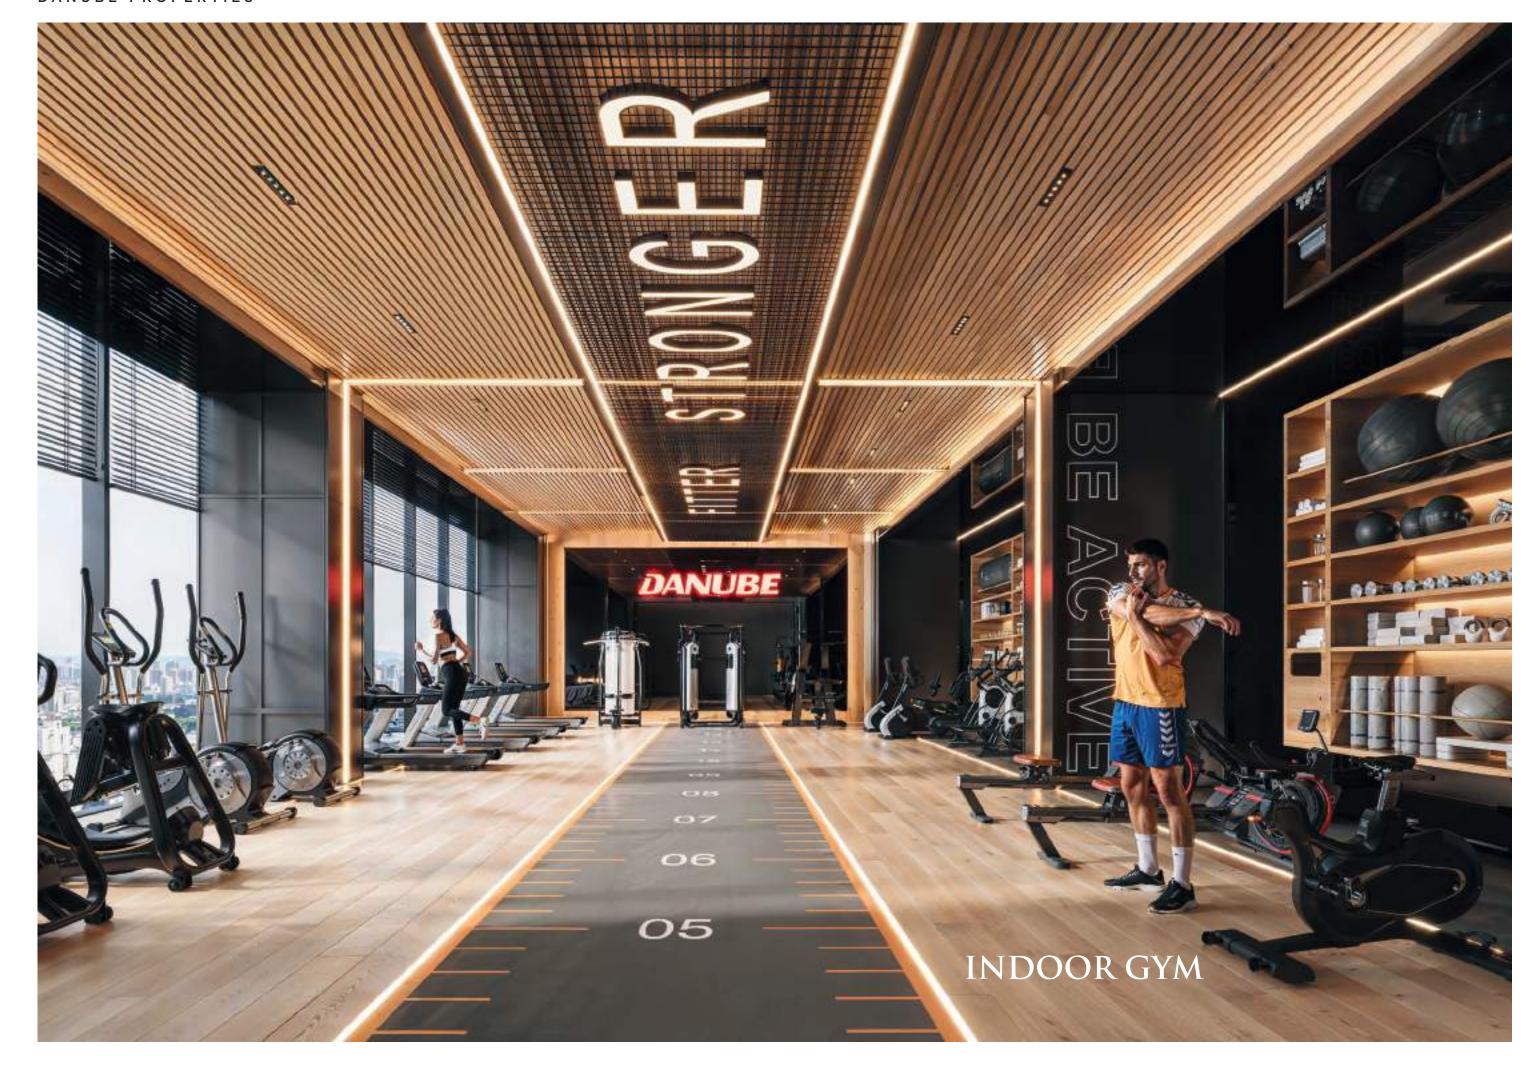

### 30+ Amenities

12. Kid's Pool

13. Splash Pad

| 1. Business Center | 14. Floating Cabana                 | 27. Kid's Play Area  |
|--------------------|-------------------------------------|----------------------|
| 2. Kid's Daycare   | 15. Pool Deck                       | 28. Jogger's Arena   |
| 3. Prayer Room     | 16. Pool Party Area                 | 29. Yoga Deck        |
| 4. Library         | 17. Sparklz Garden                  | 30. Cricket Pitch    |
| 5. Spa             | 18. Cabana & Family Seating         | 31. Football Court   |
| 6. Beauty Salon    | 19. BBQ Garden                      | 32. Outdoor Gym      |
| 7. Infinity Pool   | 20. Health Bar                      | 33. Indoor Gym       |
| 8. Shallow Pool    | 21. Reflexology Path & Aroma Garden | 34. Snooker Zone     |
| 9. Jacuzzi         | 22. Zumba Dance                     | 35. Badminton Court  |
| 10. Foot Bath      | 23. Open Cigar Zone                 | 36. Paddle Court     |
| 11. Aquatic Gym    | 24. Open Air Cinema                 | 37. Basketball Court |