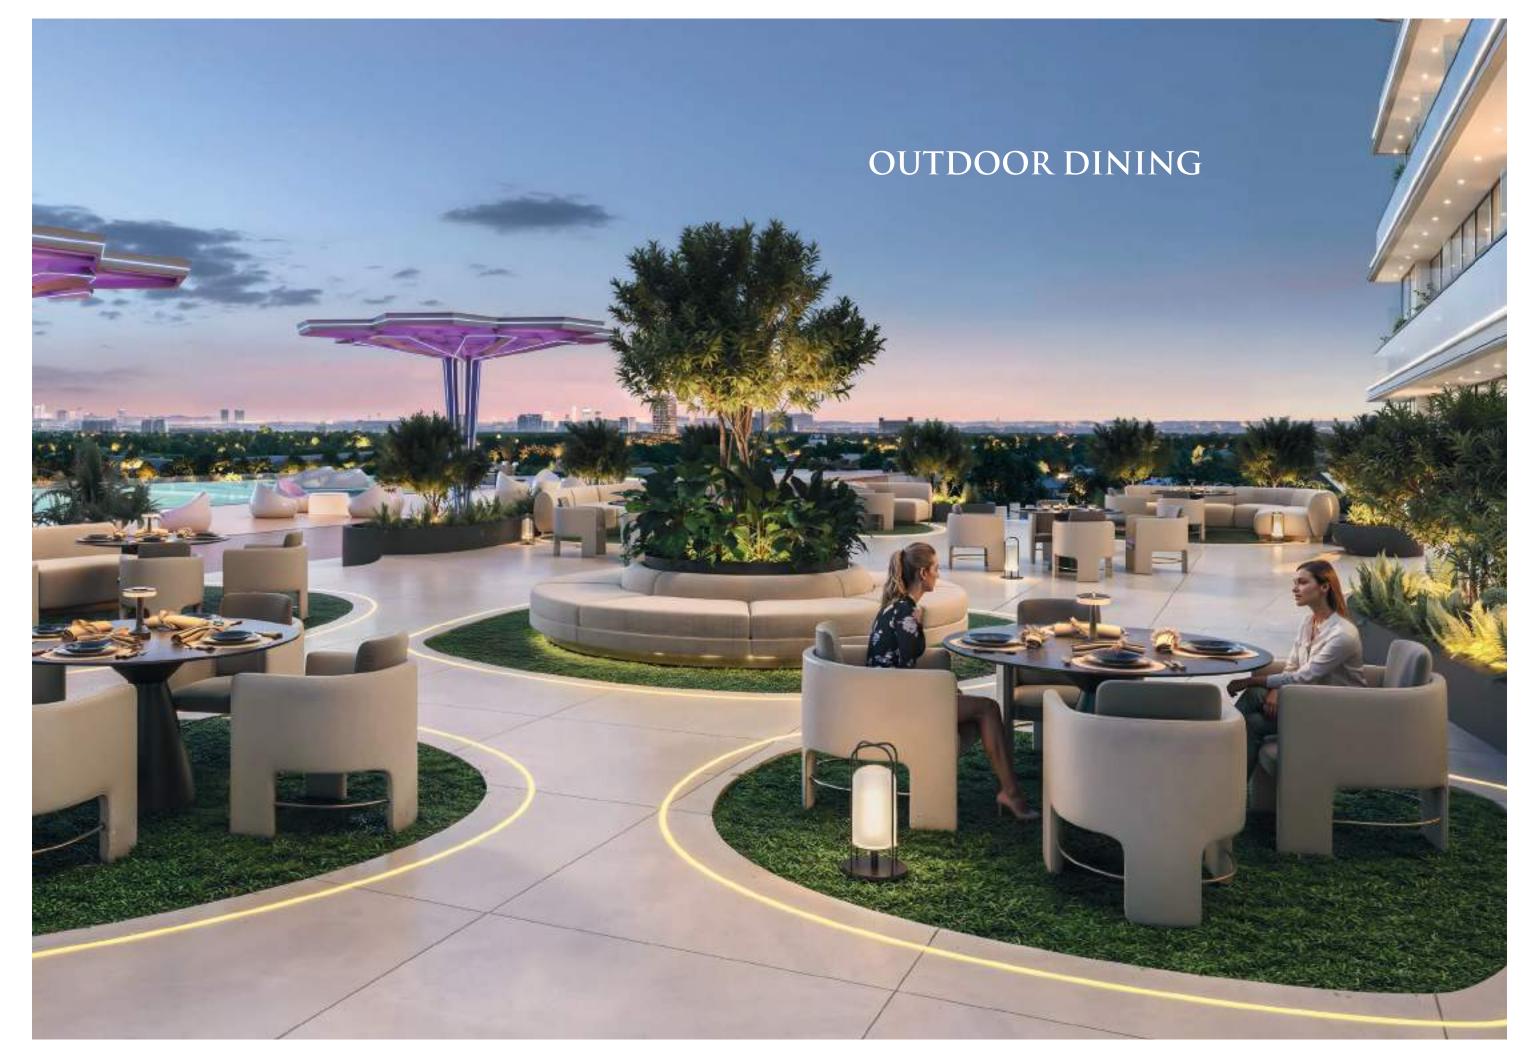

### 30+ Amenities

12. Kid's Pool

13. Splash Pad

| 1. Business Center | 14. Floating Cabana                 | 27. Kid's Play Area  |
|--------------------|-------------------------------------|----------------------|
| 2. Kid's Daycare   | 15. Pool Deck                       | 28. Jogger's Arena   |
| 3. Prayer Room     | 16. Pool Party Area                 | 29. Yoga Deck        |
| 4. Library         | 17. Sparklz Garden                  | 30. Cricket Pitch    |
| 5. Spa             | 18. Cabana & Family Seating         | 31. Football Court   |
| 6. Beauty Salon    | 19. BBQ Garden                      | 32. Outdoor Gym      |
| 7. Infinity Pool   | 20. Health Bar                      | 33. Indoor Gym       |
| 8. Shallow Pool    | 21. Reflexology Path & Aroma Garden | 34. Snooker Zone     |
| 9. Jacuzzi         | 22. Zumba Dance                     | 35. Badminton Court  |
| 10. Foot Bath      | 23. Open Cigar Zone                 | 36. Paddle Court     |
| 11. Aquatic Gym    | 24. Open Air Cinema                 | 37. Basketball Court |