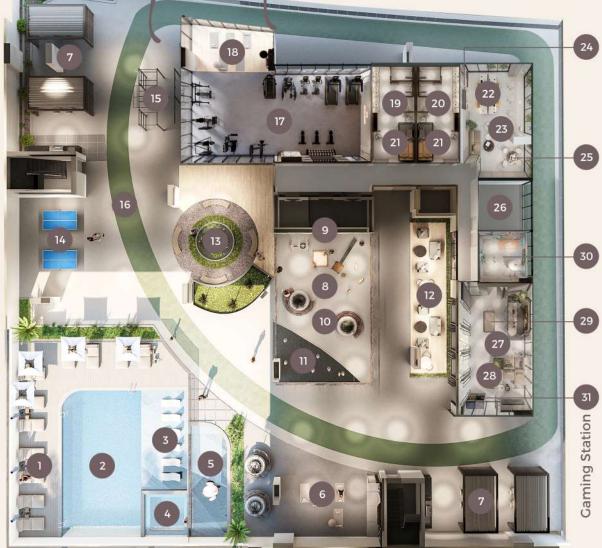

**15 Min** Dubai Hills Mall

**Sunbathing Area** Splash Park **Swimming Pool** Little Explorers Lounge Sunken Seating Zen Garden Water Aerobics Area Table Tennis **Kids** Pool 15 Outdoor Gym **Outdoor Yoga Station** Jogging Track 6 **Barbecue** Area Indoor Gym **Kids Play Area** 18 Indoor Aerobic Studio 8 **Kids Wall Climbing** Male Restroom 8 19 **Outdoor Seating Spaces** 20 Female Restroom 10