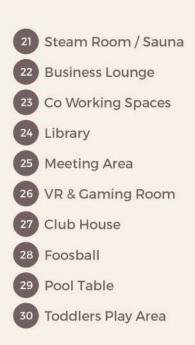

**15 Min** Dubai Hills Mall

**Sunbathing Area** Splash Park **Swimming Pool** Little Explorers Lounge Sunken Seating Zen Garden Water Aerobics Area Table Tennis **Kids** Pool 15 Outdoor Gym **Outdoor Yoga Station** Jogging Track 6 **Barbecue** Area Indoor Gym **Kids Play Area** 18 Indoor Aerobic Studio 8 **Kids Wall Climbing** Male Restroom 8 19 **Outdoor Seating Spaces** 20 Female Restroom 10