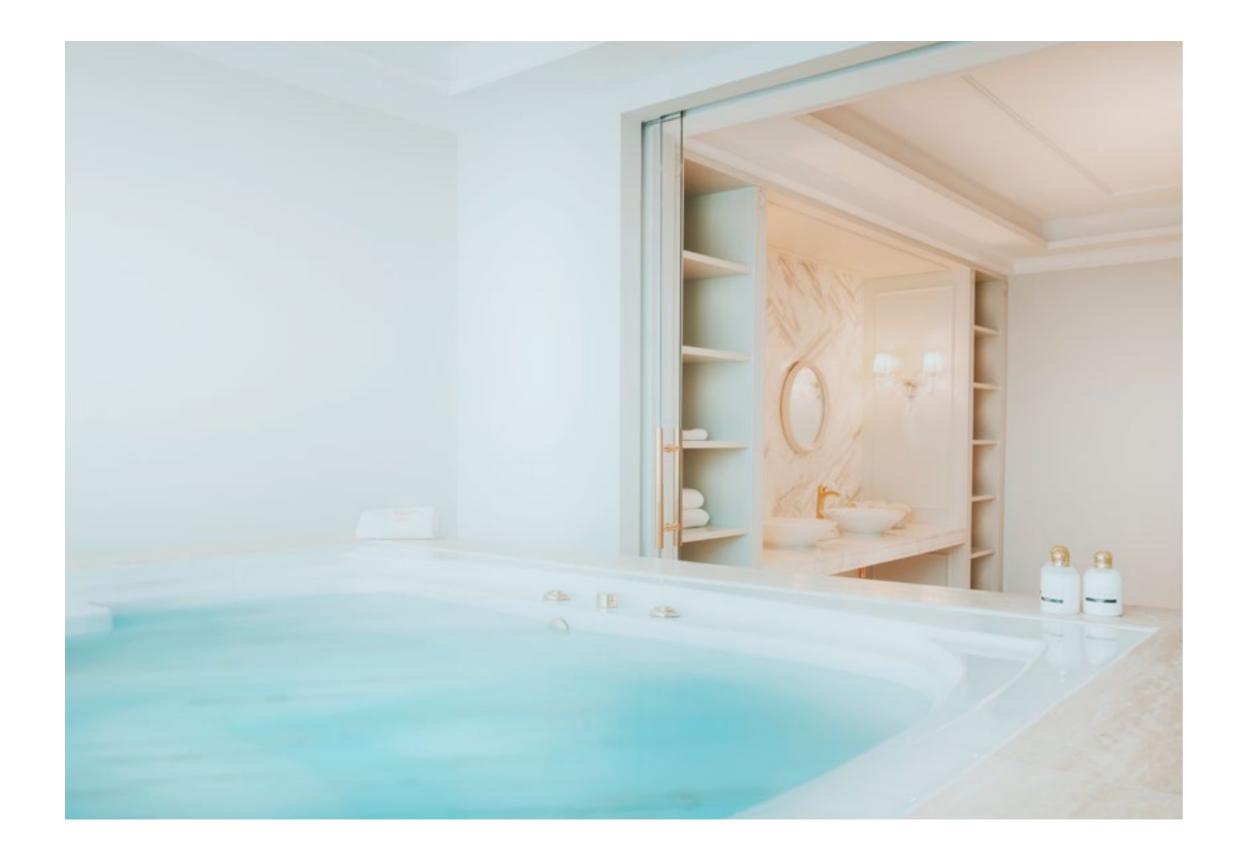

Lower Ground Floor Area: 359 sq.m | 3,860 sq.ft Total Built-up Area: 2,343.9 sq.m | 25,230 sq.ft Total Plot Area: tbc sq.m | tbc sq.ft

Gym | Massage Room | Sauna | Snow Room | Gym Bathroom | Chef Kitchen | Storage Rooms | Staff Quarter

#### Sweden Beach Palace - 6 Floors

First Floor Area: 374 sq.m | 4,030 sq.ft

Master Bedroom | En-suite Lounge Area & Bathroom & 2 Walk-in Closets & Jacuzzi & Viewing Deck | Bedroom 7 | En-suite Bathroom & Walk-in Closet & Viewing Deck | Lounge Area | Elevator | Double Staircases