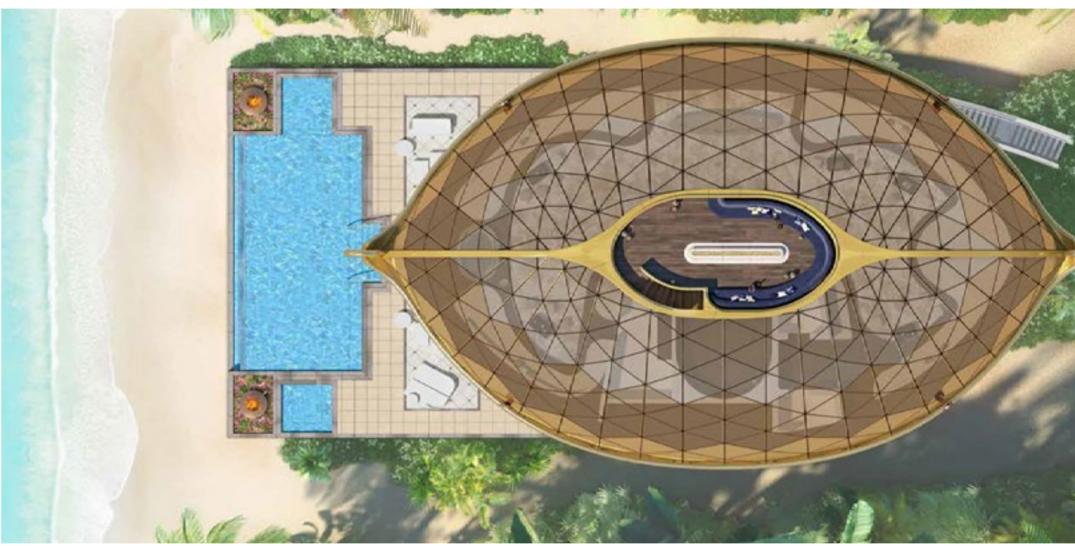

#### Sweden Beach Palace - 6 Floors

**5** 

6

Roof Deck Area: 81 sq.m | 873 sq.ft

360\* Views | Outdoor Majilis | Wooden Floors | Vessel Hull Shaped Deck

THE HEART OF EUROPE SALES GALLERY

The Heart of Europe The World, Dubai Dubai, United Arab Emirates 800 EUROPE +971 4 814 14 81 thoe.com