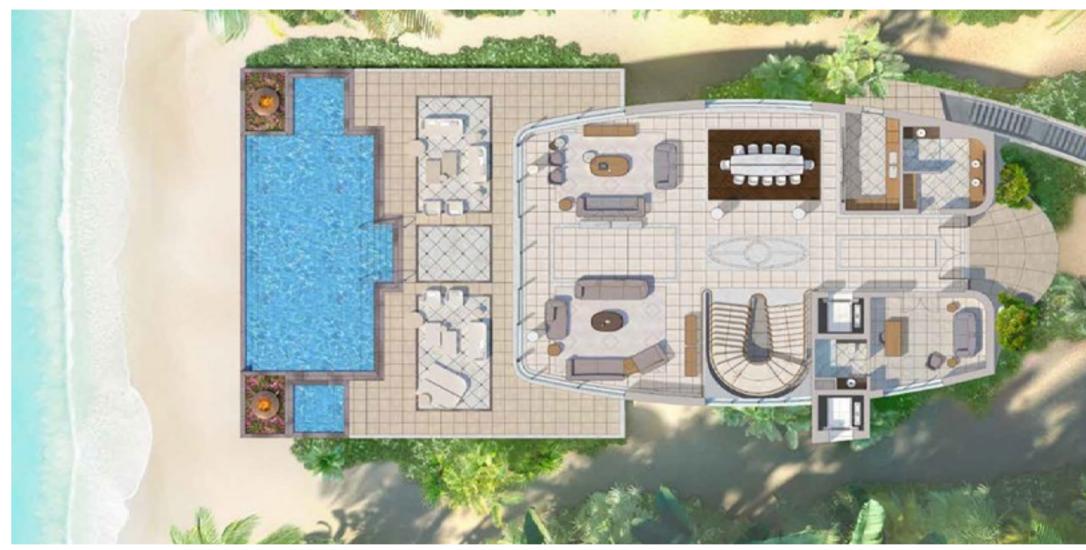

#### Sweden Beach Palace - 6 Floors

First Floor Area: 374 sq.m | 4,030 sq.ft

Master Bedroom | En-suite Lounge Area & Bathroom & 2 Walk-in Closets & Jacuzzi & Viewing Deck | Bedroom 7 | En-suite Bathroom & Walk-in Closet & Viewing Deck | Lounge Area | Elevator | Double Staircases

Top Floor Area: 567 sq.m | 6,107 sq.ft

Party & Chill out full floor | Guests Capacity 300 | Floor to Ceiling Windows | Vaulted Ceiling | Design Inspired by Swedish Viking Vessel 360\* Views | Pantry | Guest Bathroom | Elevator | Double Staircases | Access to Roof Deck