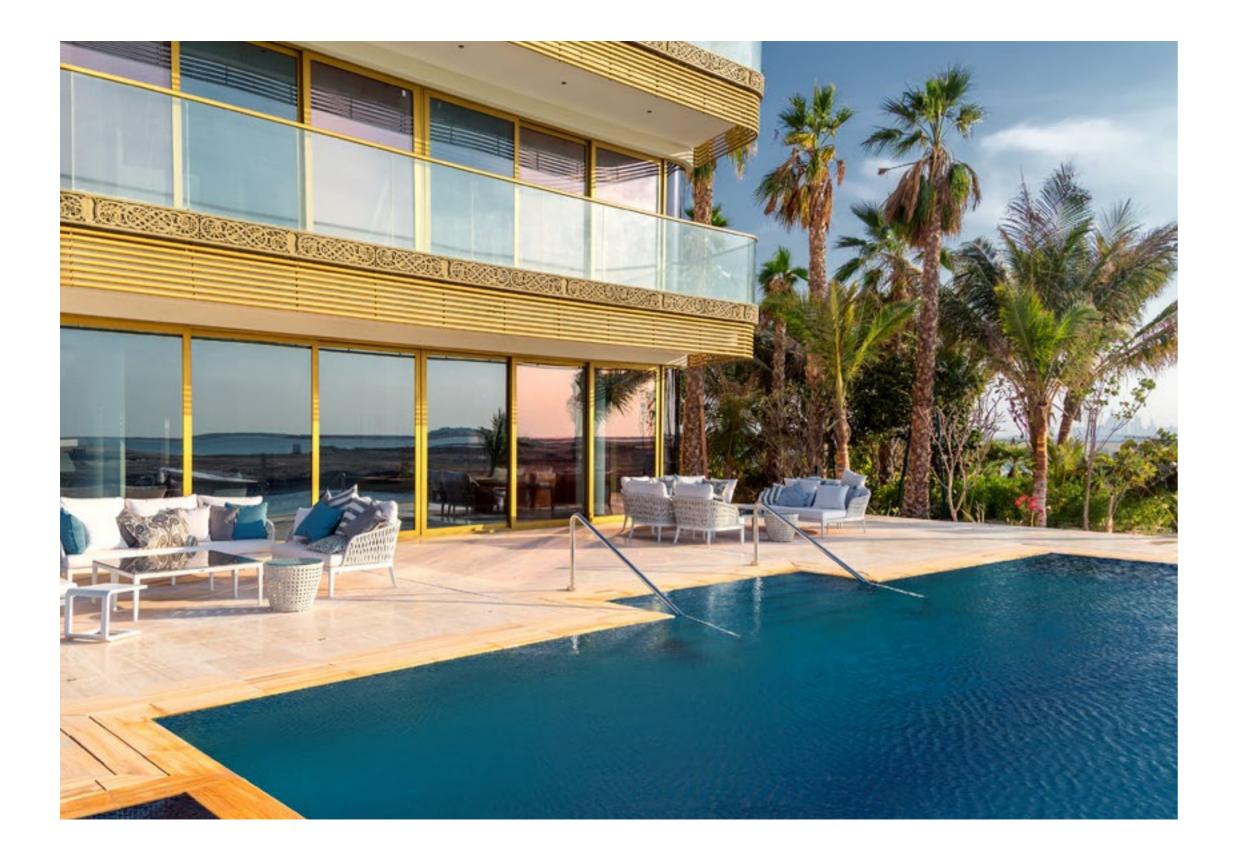

## A kingdom of second homes

With just 10 extraordinary beachfront palaces, each with their own private white sandy beach and exotic lush gardens, Sweden Island offers the ultimate privacy and relaxation in palatial settings.

The ambience will be refined and exclusive, with carefully curated events exclusive to the residents. Each estate is a fairytale Maldivian castle offering enchanting sea views.

Influenced by the Swedish architecture and lifestyle, the Palaces offer 6 floors enveloped in a private, secluded exotic garden with the surrounding unspoiled beach, 7 bedrooms, a sauna and a snow room and a grand reception room with a striking wall of windows on the top floor offering mesmerising views of the seascape and the islands.

PRIVATE BEACH & OCEAN

EXOTIC GARDENS

FURNISHED BY

BENTLEY HOME

PRIVATE GYM AND SPA

#### Sweden Beach Palace - 6 Floors

Ground Floor Area: 641 sq.m | 6,900 sq.ft

Terrace | Outdoor Lounge Area | Infinity Swimming Pool | Kids' Pool | Jacuzzi | Private Beach | Private Garden | Guest Bedroom | En-suite Bathroom | Guest Toilet | Living Room & Dining Room | Serving Kitchen Elevator | Double Staircases