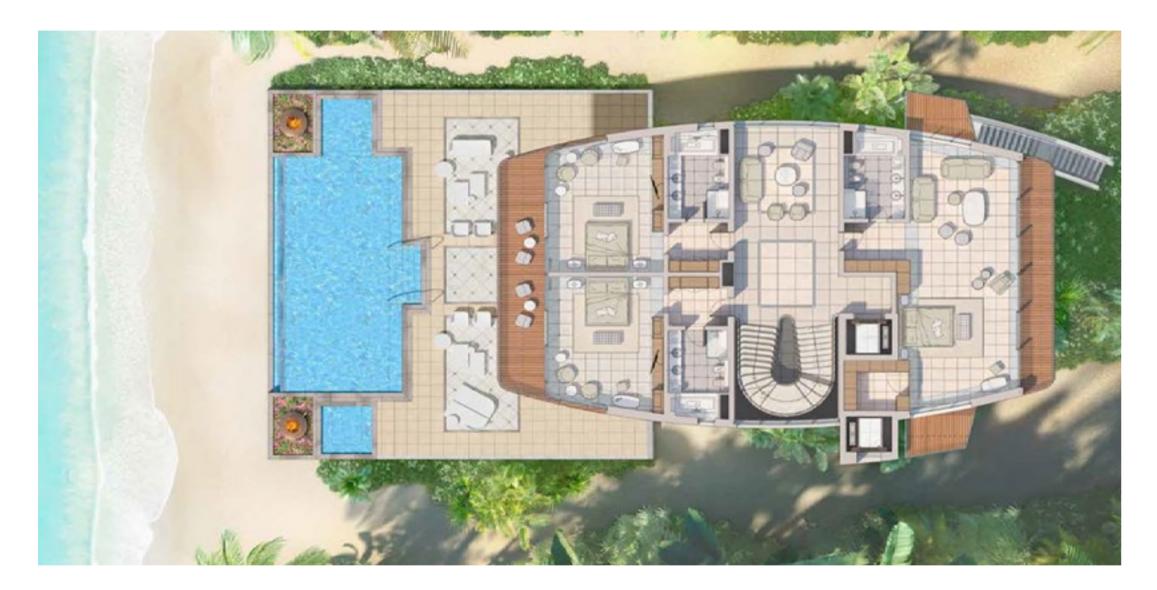

2

Mezzanine Floor Area: 385 sq.m | 4,147 sq.ft

Bedroom 2 | En-suite Lounge Area & Bathroom & Walk-in Closet & Viewing Deck | Bedroom 3 | En-suite Bathroom & Walk-in Closet & Viewing Deck | Bedroom 4 | En-suite Bathroom & Walk-in Closet & Viewing Deck | Bedroom 5 | En-suite Bathroom & Walk-in Closet & Viewing Deck | Lounge Area | Elevator | Double Staircases

#### Sweden Beach Palace - 6 Floors

First Floor Area: 374 sq.m | 4,030 sq.ft

Master Bedroom | En-suite Lounge Area & Bathroom & 2 Walk-in Closets & Jacuzzi & Viewing Deck | Bedroom 7 | En-suite Bathroom & Walk-in Closet & Viewing Deck | Lounge Area | Elevator | Double Staircases