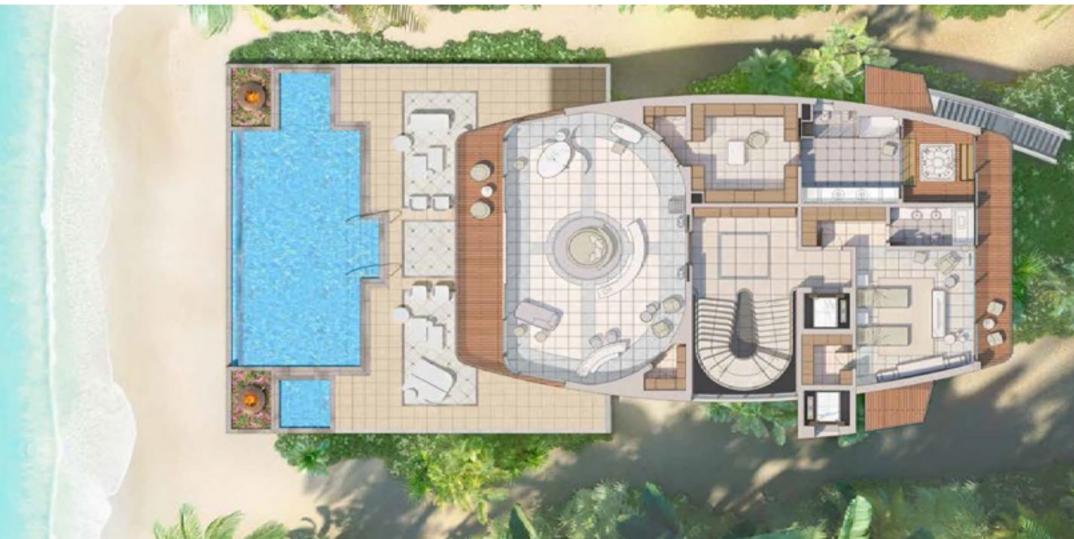

#### Sweden Beach Palace - 6 Floors

First Floor Area: 374 sq.m | 4,030 sq.ft

Master Bedroom | En-suite Lounge Area & Bathroom & 2 Walk-in Closets & Jacuzzi & Viewing Deck | Bedroom 7 | En-suite Bathroom & Walk-in Closet & Viewing Deck | Lounge Area | Elevator | Double Staircases