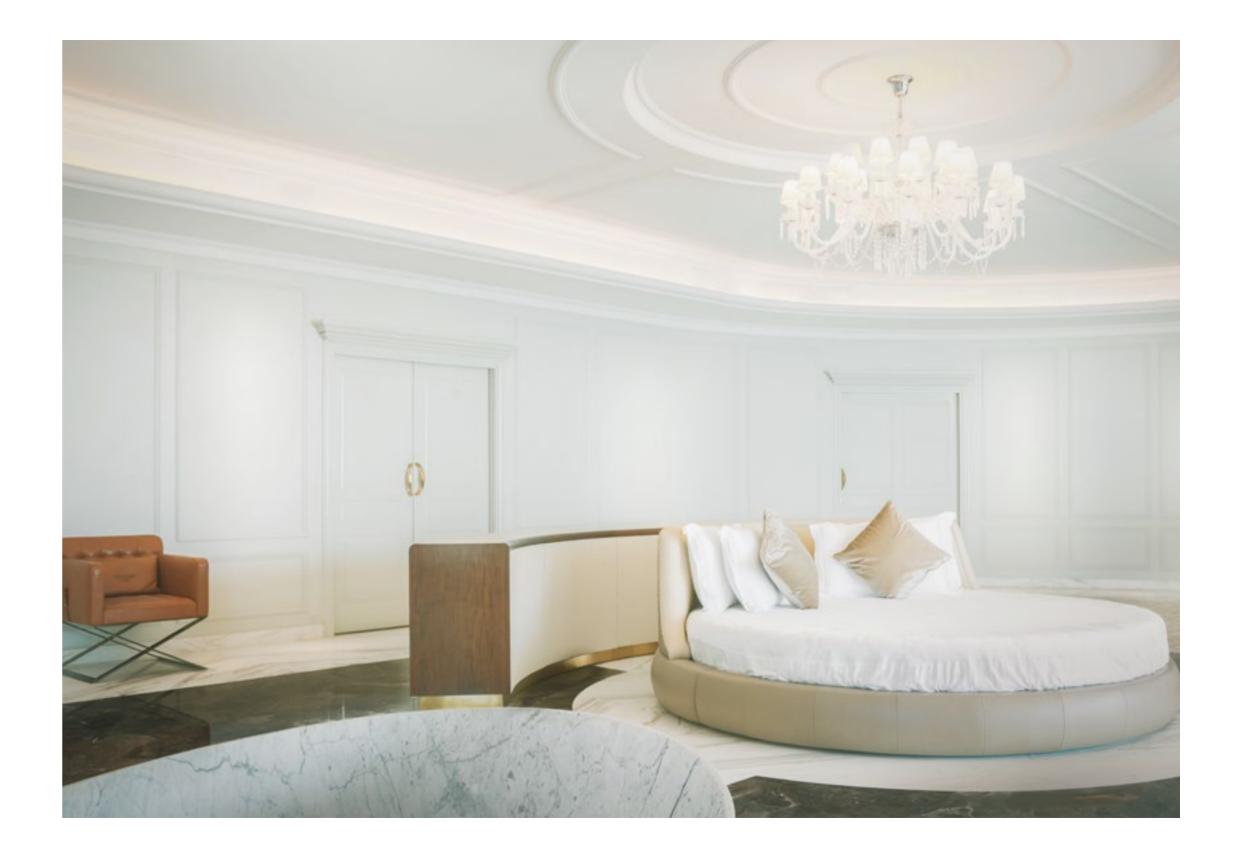

2

Mezzanine Floor Area: 385 sq.m | 4,147 sq.ft

Bedroom 2 | En-suite Lounge Area & Bathroom & Walk-in Closet & Viewing Deck | Bedroom 3 | En-suite Bathroom & Walk-in Closet & Viewing Deck | Bedroom 4 | En-suite Bathroom & Walk-in Closet & Viewing Deck | Bedroom 5 | En-suite Bathroom & Walk-in Closet & Viewing Deck | Lounge Area | Elevator | Double Staircases

#### Sweden Beach Palace - 6 Floors

First Floor Area: 374 sq.m | 4,030 sq.ft

Master Bedroom | En-suite Lounge Area & Bathroom & 2 Walk-in Closets & Jacuzzi & Viewing Deck | Bedroom 7 | En-suite Bathroom & Walk-in Closet & Viewing Deck | Lounge Area | Elevator | Double Staircases