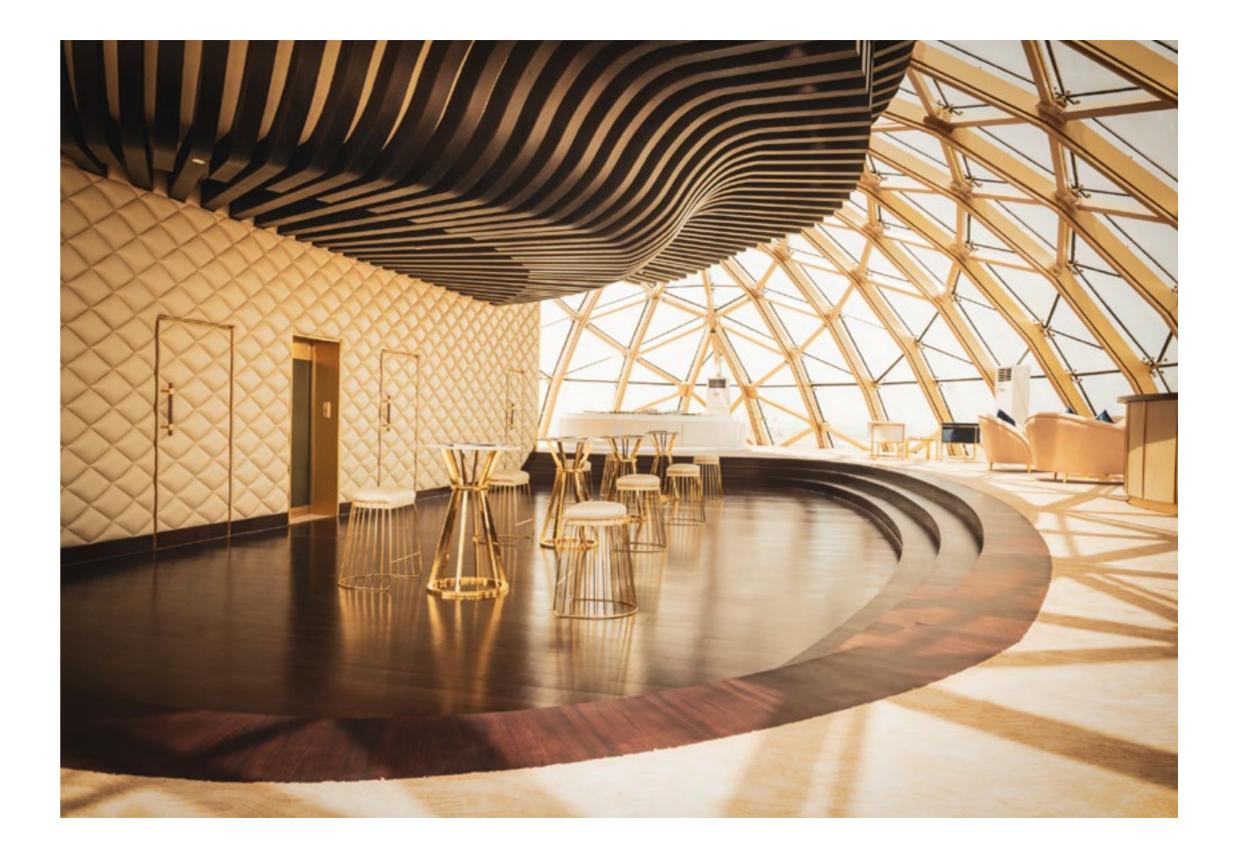

#### PALACE FEATURES

TOP FLOOR PARTY ROOM WITH GLASS ROOF

ROOF DECK & 360° VIEWS

MATERIALS SOURCED

FROM EUROPE

7 BEDROOMS

SNOW AND SAUNA ROOMS

GARDENS

Top Floor Area: 567 sq.m | 6,107 sq.ft

Party & Chill out full floor | Guests Capacity 300 | Floor to Ceiling Windows | Vaulted Ceiling | Design Inspired by Swedish Viking Vessel 360\* Views | Pantry | Guest Bathroom | Elevator | Double Staircases | Access to Roof Deck