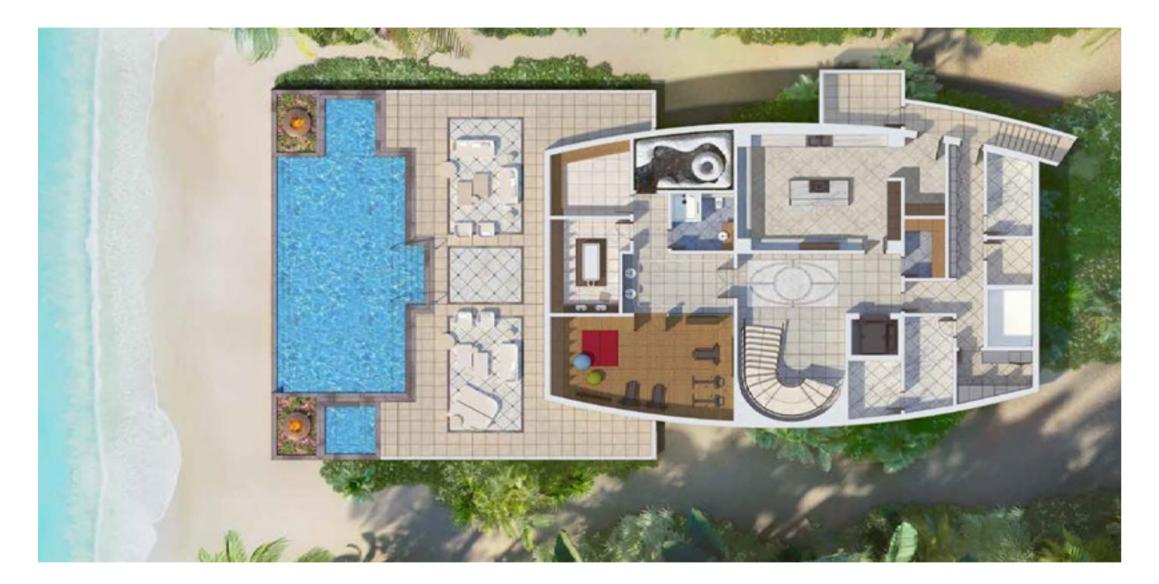

Lower Ground Floor Area: 359 sq.m | 3,860 sq.ft Total Built-up Area: 2,343.9 sq.m | 25,230 sq.ft Total Plot Area: tbc sq.m | tbc sq.ft

Gym | Massage Room | Sauna | Snow Room | Gym Bathroom | Chef Kitchen | Storage Rooms | Staff Quarter

#### Sweden Beach Palace - 6 Floors

Ground Floor Area: 641 sq.m | 6,900 sq.ft

Terrace | Outdoor Lounge Area | Infinity Swimming Pool | Kids' Pool | Jacuzzi | Private Beach | Private Garden | Guest Bedroom | En-suite Bathroom | Guest Toilet | Living Room & Dining Room | Serving Kitchen Elevator | Double Staircases