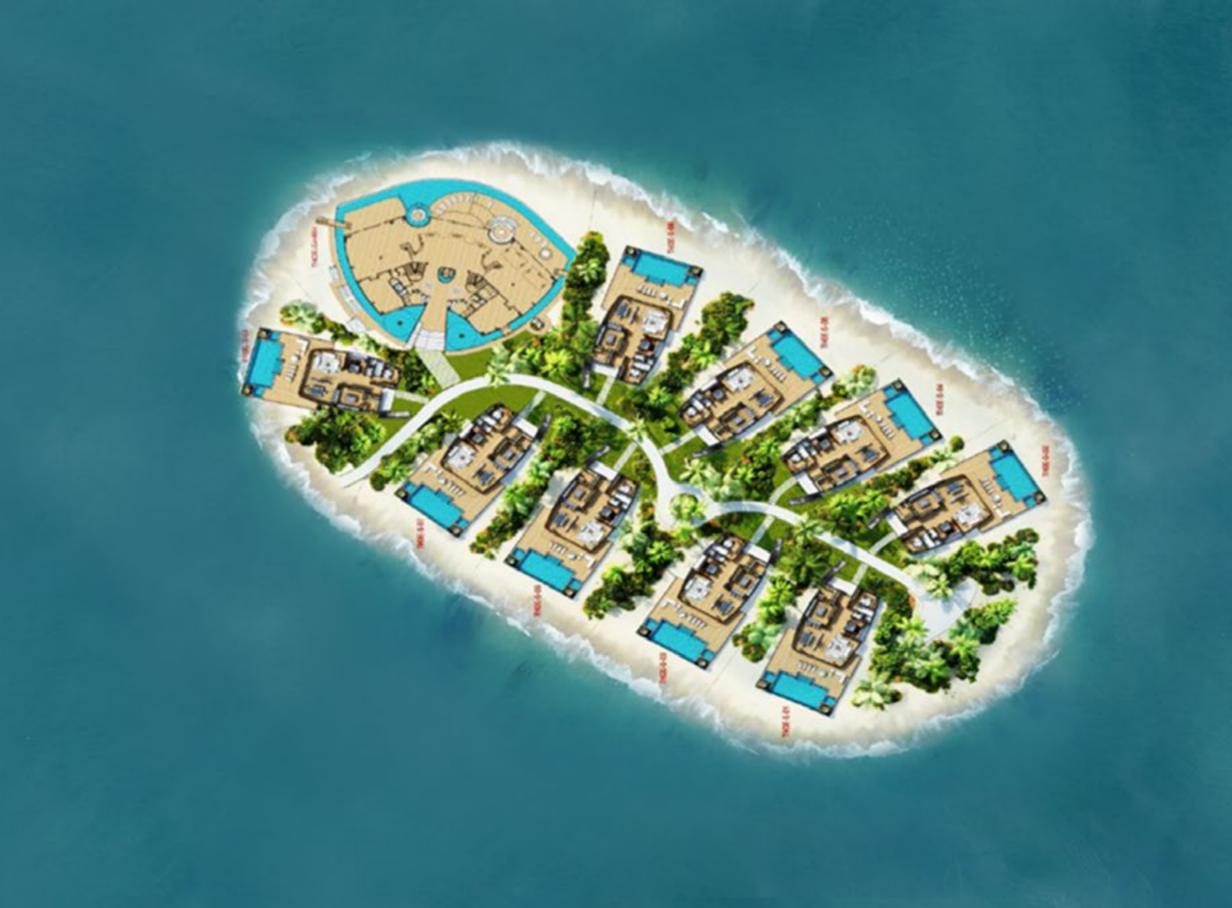

## A kingdom of second homes

With just 10 extraordinary beachfront palaces, each with their own private white sandy beach and exotic lush gardens, Sweden Island offers the ultimate privacy and relaxation in palatial settings.

The ambience will be refined and exclusive, with carefully curated events exclusive to the residents. Each estate is a fairytale Maldivian castle offering enchanting sea views.

Influenced by the Swedish architecture and lifestyle, the Palaces offer 6 floors enveloped in a private, secluded exotic garden with the surrounding unspoiled beach, 7 bedrooms, a sauna and a snow room and a grand reception room with a striking wall of windows on the top floor offering mesmerising views of the seascape and the islands.

#### PALACE FEATURES

TOP FLOOR PARTY ROOM WITH GLASS ROOF

ROOF DECK & 360° VIEWS

MATERIALS SOURCED

FROM EUROPE

7 BEDROOMS

SNOW AND SAUNA ROOMS

GARDENS

PRIVATE BEACH & OCEAN

EXOTIC GARDENS

FURNISHED BY

BENTLEY HOME

PRIVATE GYM AND SPA