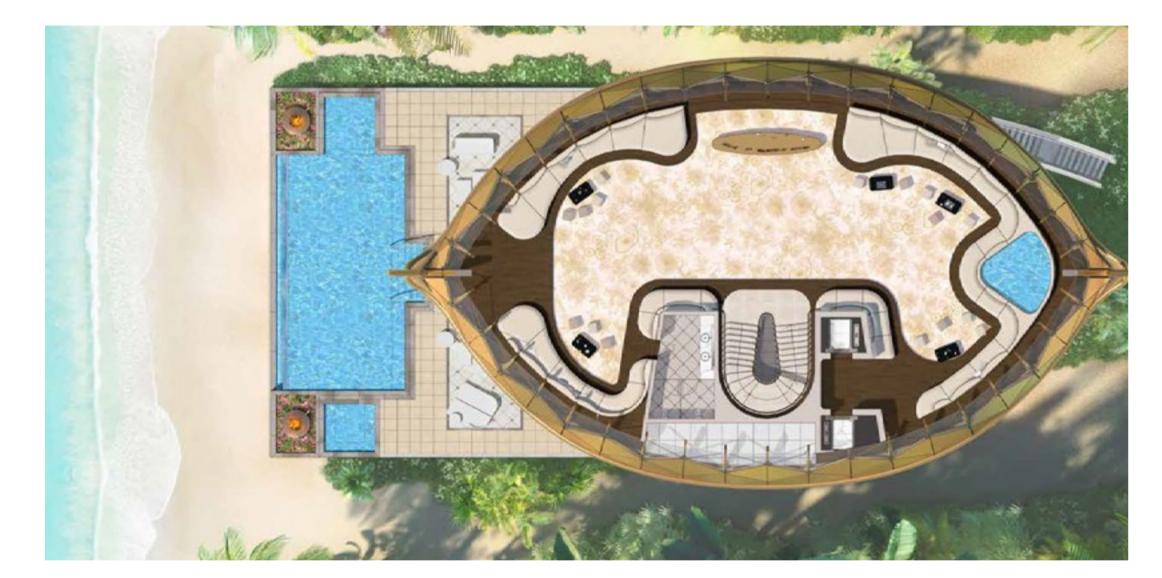

Top Floor Area: 567 sq.m | 6,107 sq.ft

Party & Chill out full floor | Guests Capacity 300 | Floor to Ceiling Windows | Vaulted Ceiling | Design Inspired by Swedish Viking Vessel 360\* Views | Pantry | Guest Bathroom | Elevator | Double Staircases | Access to Roof Deck