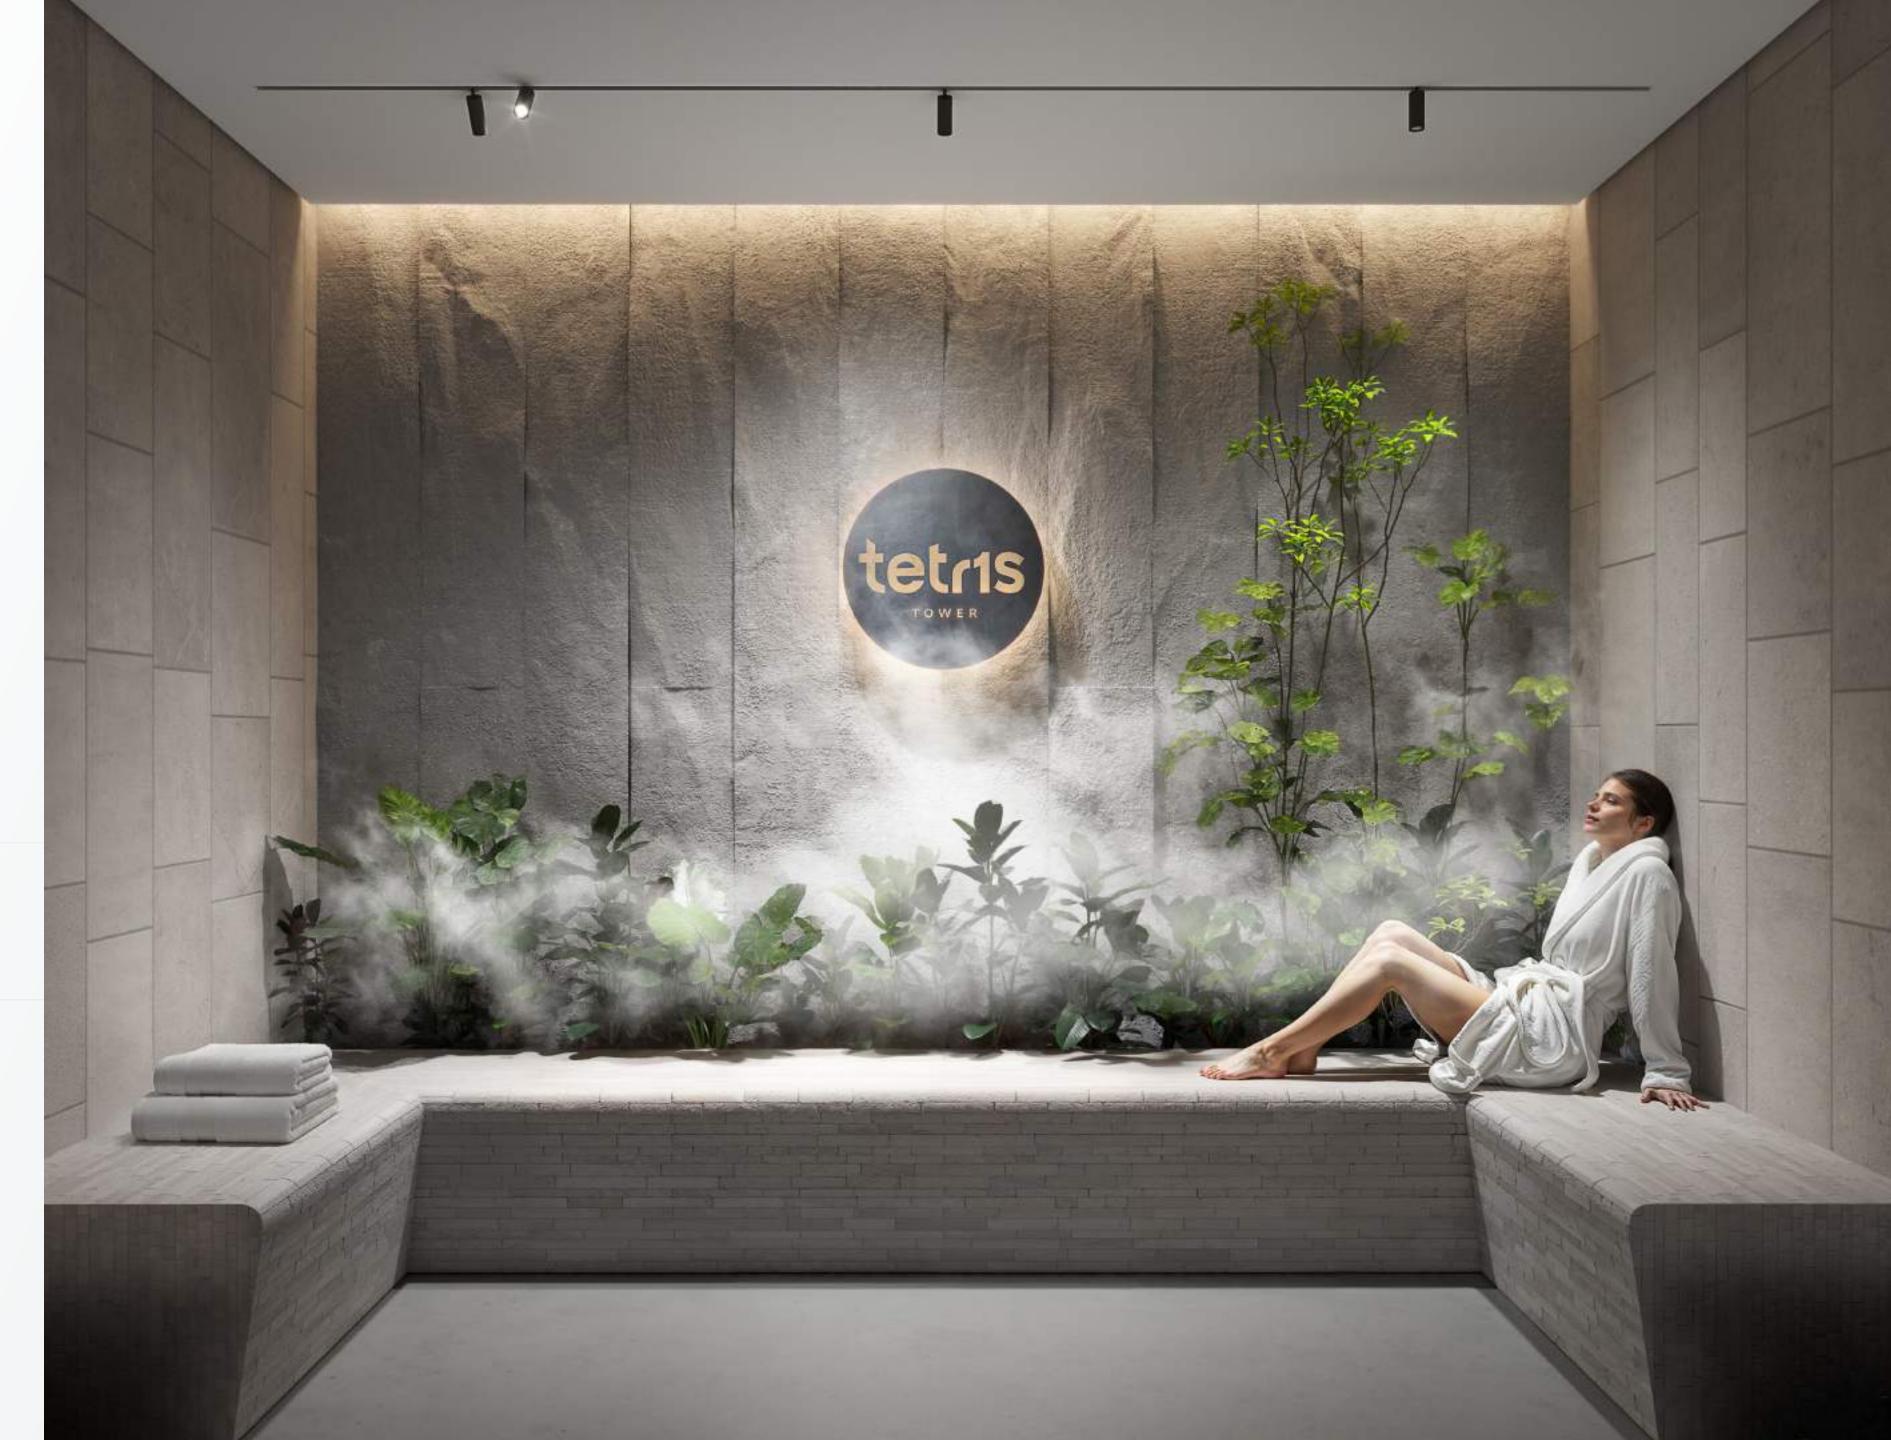

#### STEAM

Relax and rejuvenate in our Steam Room, where soothing heat helps to detoxify and unwind after a workout or a long day, leaving you refreshed and revitalized