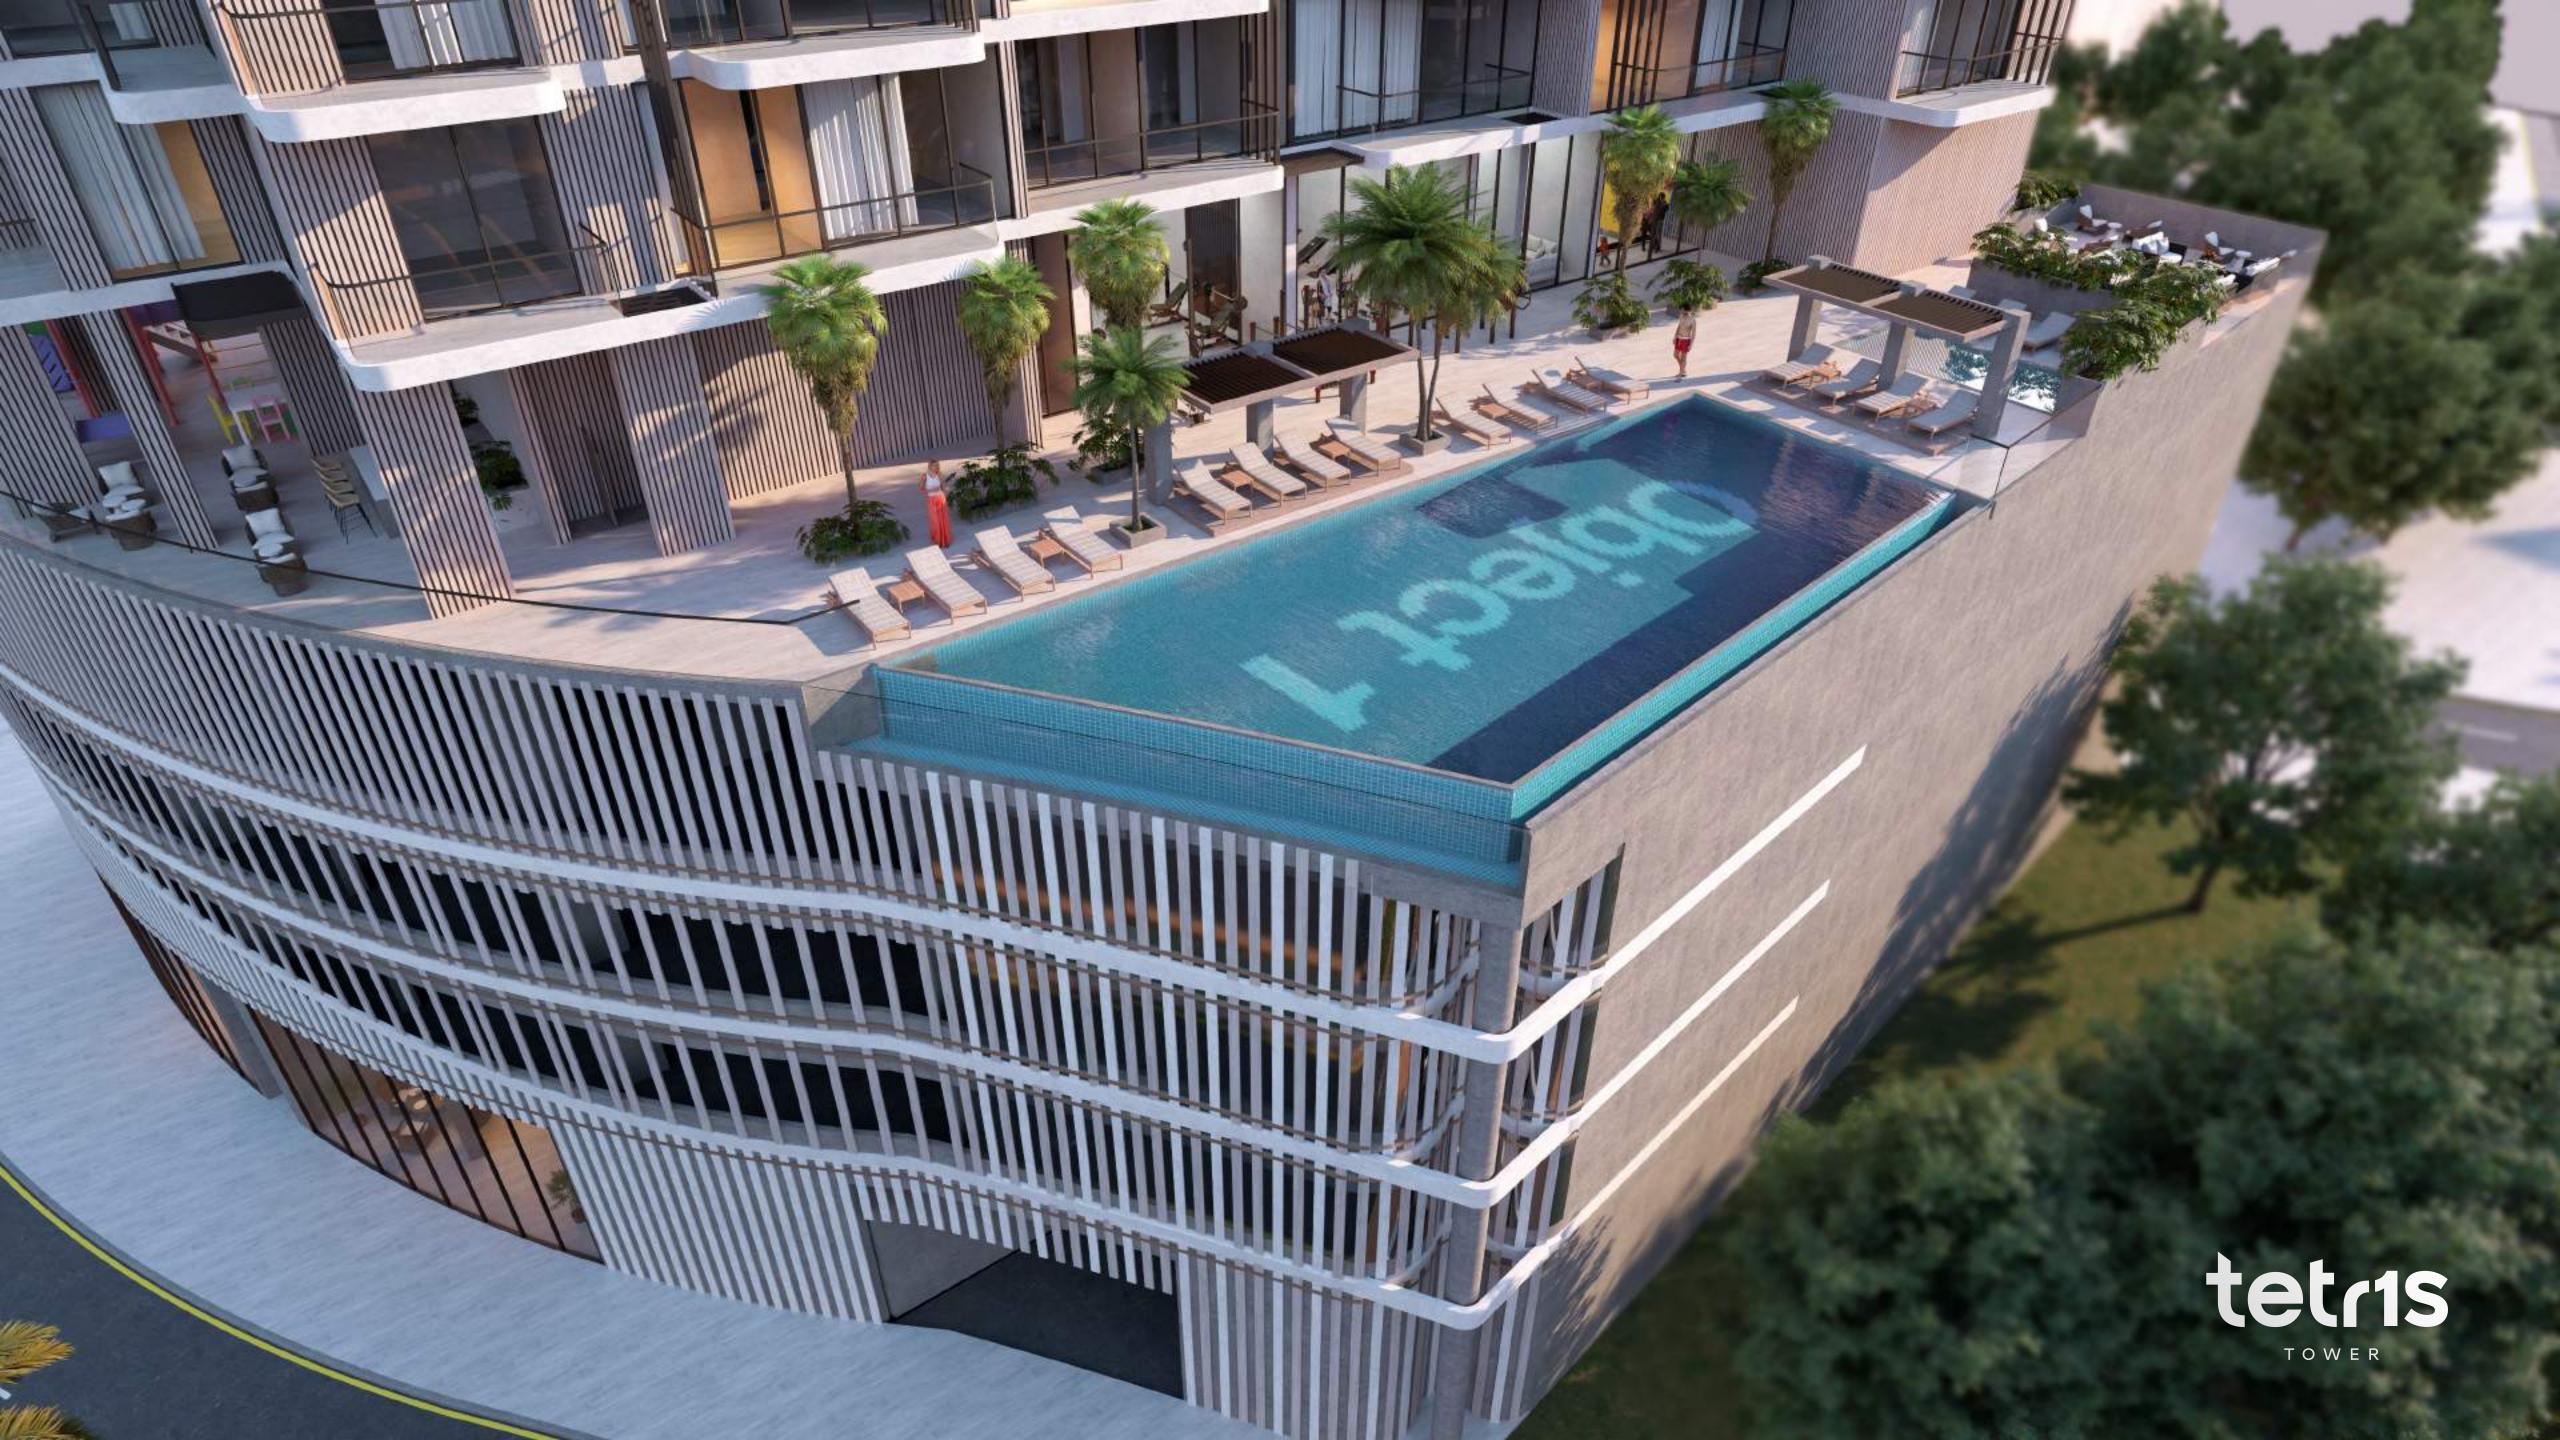

Introducing an architectural marvel in JVC, Dubai, where modern living seamlessly blends with artistic flair. This unique residential tower captivates with its curved design, reflecting the essence of Dubai's luxury and innovation. The building's distinctive structure, featuring interconnected sections, symbolizes both unity and individuality, setting a new benchmark for contemporary living.

# tetr15 TOWER

Beyond its stunning exterior, this development offers a range of thoughtfully designed amenities to enhance residents' lifestyles. Every corner is carefully curated to cultivate a vibrant, enriching community. Whether starting the day with a jog or winding down with a peaceful evening stroll on the jogging track, or finding calm in the meditation area, wellness is at the core of life here.

The development also features an inviting infinity pool and a tranquil terrace-level pool, both designed for relaxation and rejuvenation. This isn't just a place to live - it's a community that elevates everyday living, creating an environment where residents truly thrive.

### ROOF DECK AMENITIES

SKY INFINITY POOL

SKY POOL DECK WITH

SUN LOUNGERS

+

#### SKY INFINITY POOL

Dive into relaxation in our outdoor swimming pool with poolside sun loungers, where azure waters meet sunkissed serenity

### ROOF DECK AMENITIES

Experience breathtaking rooftop views with the Sky Infinity Pool, relax on the sun loungers at the Sky Pool Deck, or unwind on the cozy Sky Leisure Deck for ultimate outdoor enjoyment

#### **ROOF DECK AMENITIES**

- 24 SKY INFINITY POOL
- 25 SKY POOL DECK WITH SUN LOUNGERS
- 26 SKY LEISURE DECK