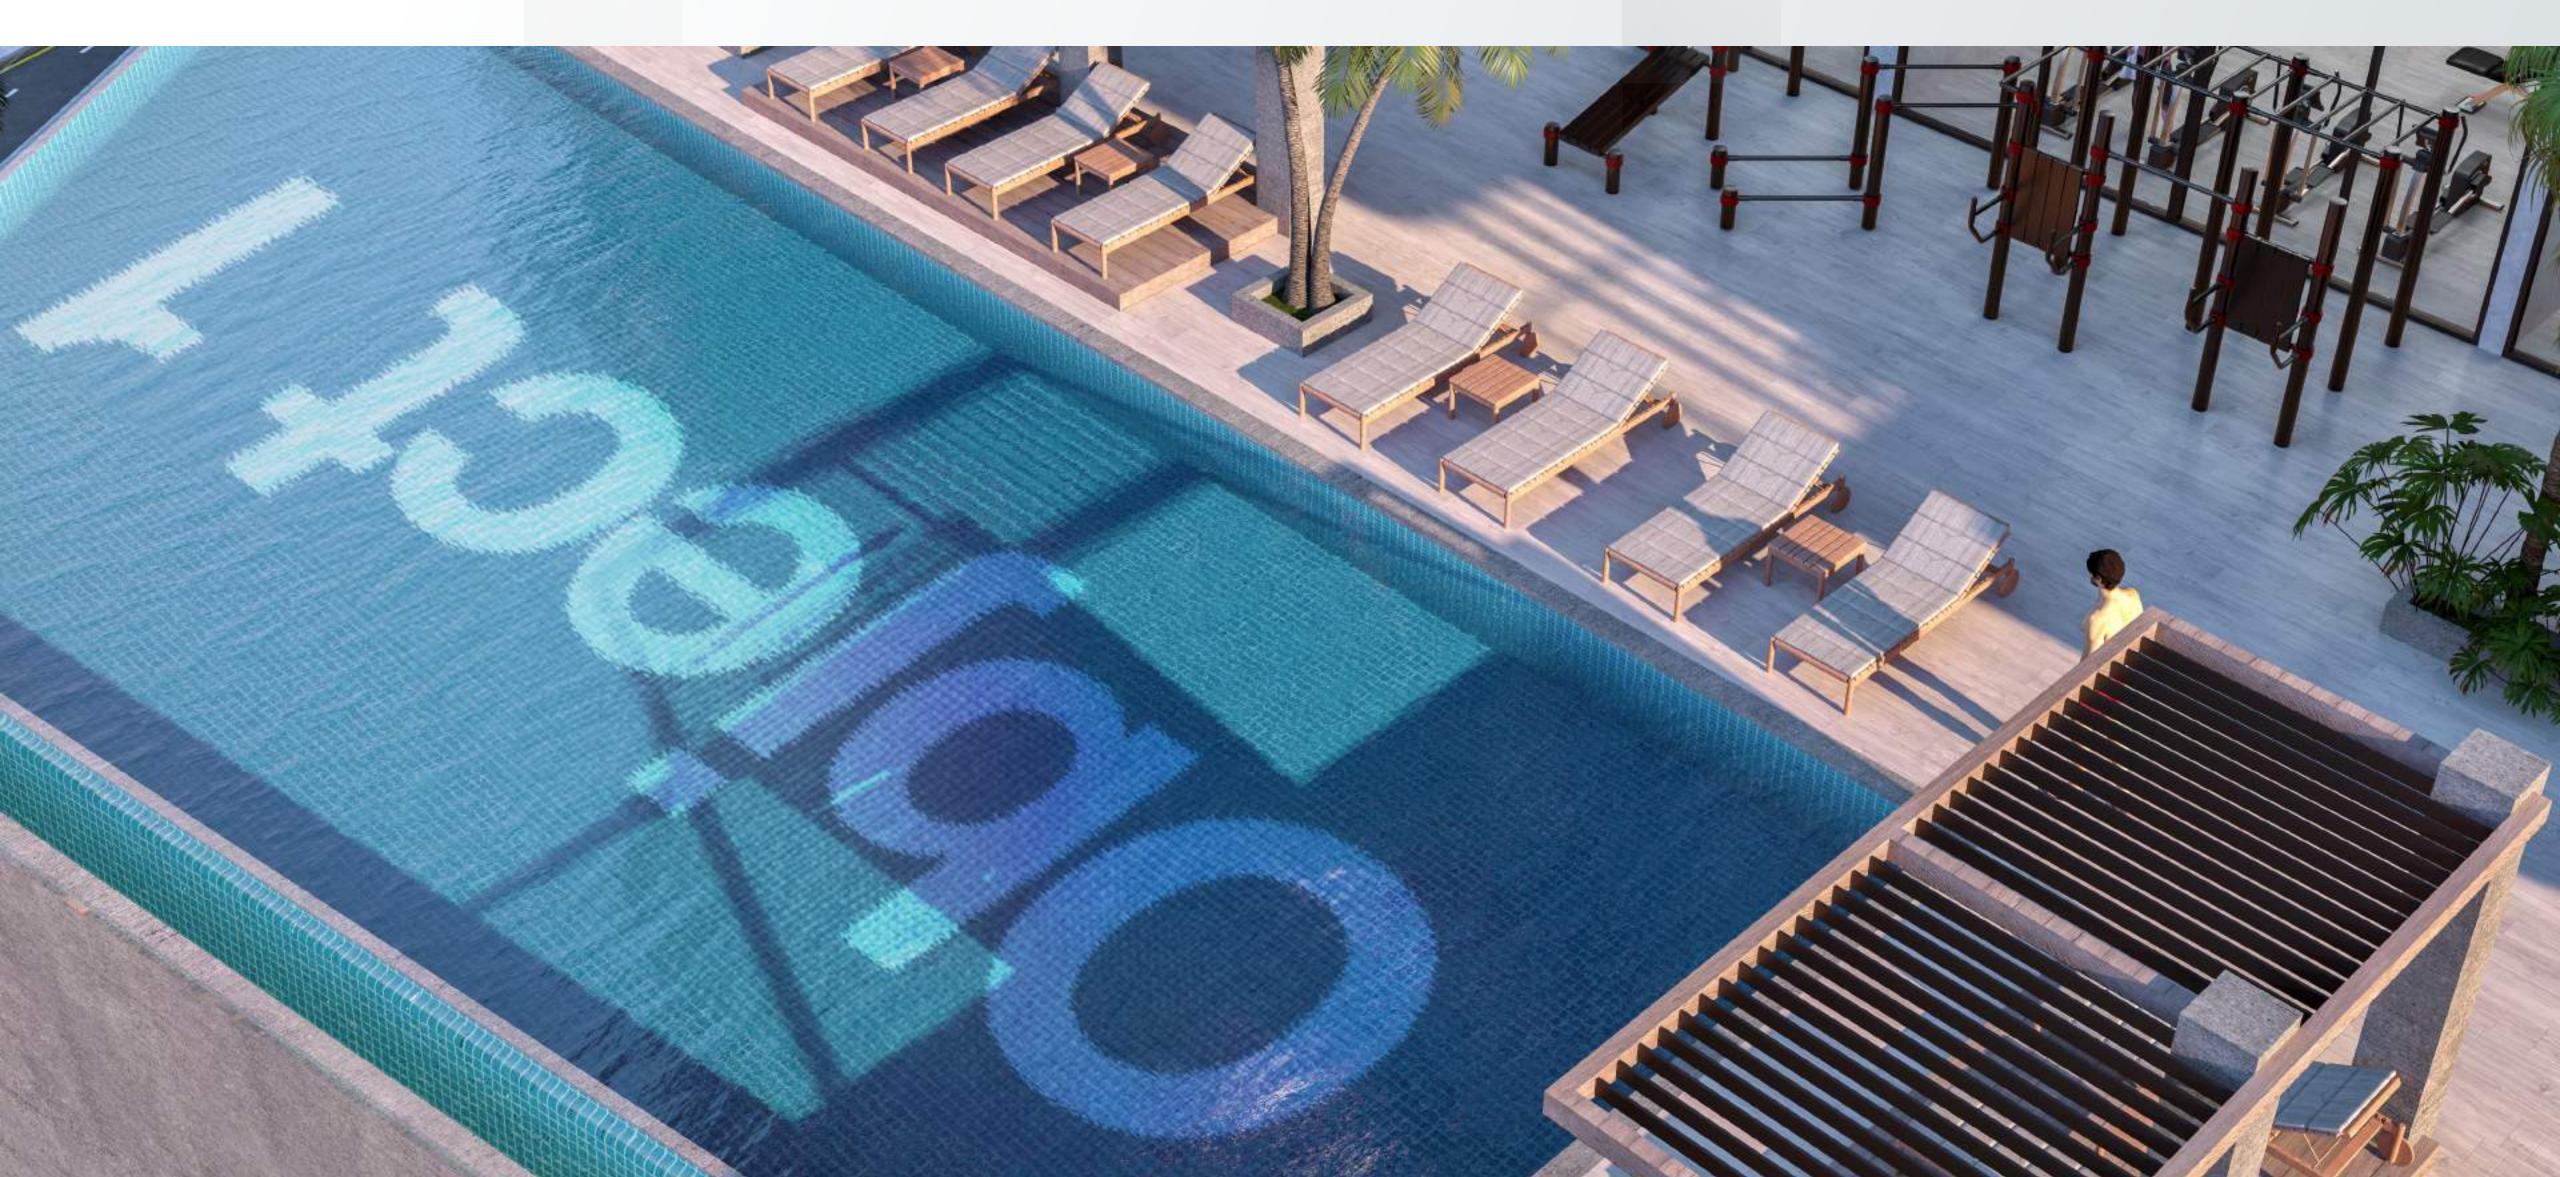

### ROOF DECK AMENITIES

SKY INFINITY POOL

SKY POOL DECK WITH

SUN LOUNGERS

+

#### SKY INFINITY POOL

Dive into relaxation in our outdoor swimming pool with poolside sun loungers, where azure waters meet sunkissed serenity

### ROOF DECK AMENITIES

Experience breathtaking rooftop views with the Sky Infinity Pool, relax on the sun loungers at the Sky Pool Deck, or unwind on the cozy Sky Leisure Deck for ultimate outdoor enjoyment

#### **ROOF DECK AMENITIES**

- 24 SKY INFINITY POOL
- 25 SKY POOL DECK WITH SUN LOUNGERS
- 26 SKY LEISURE DECK