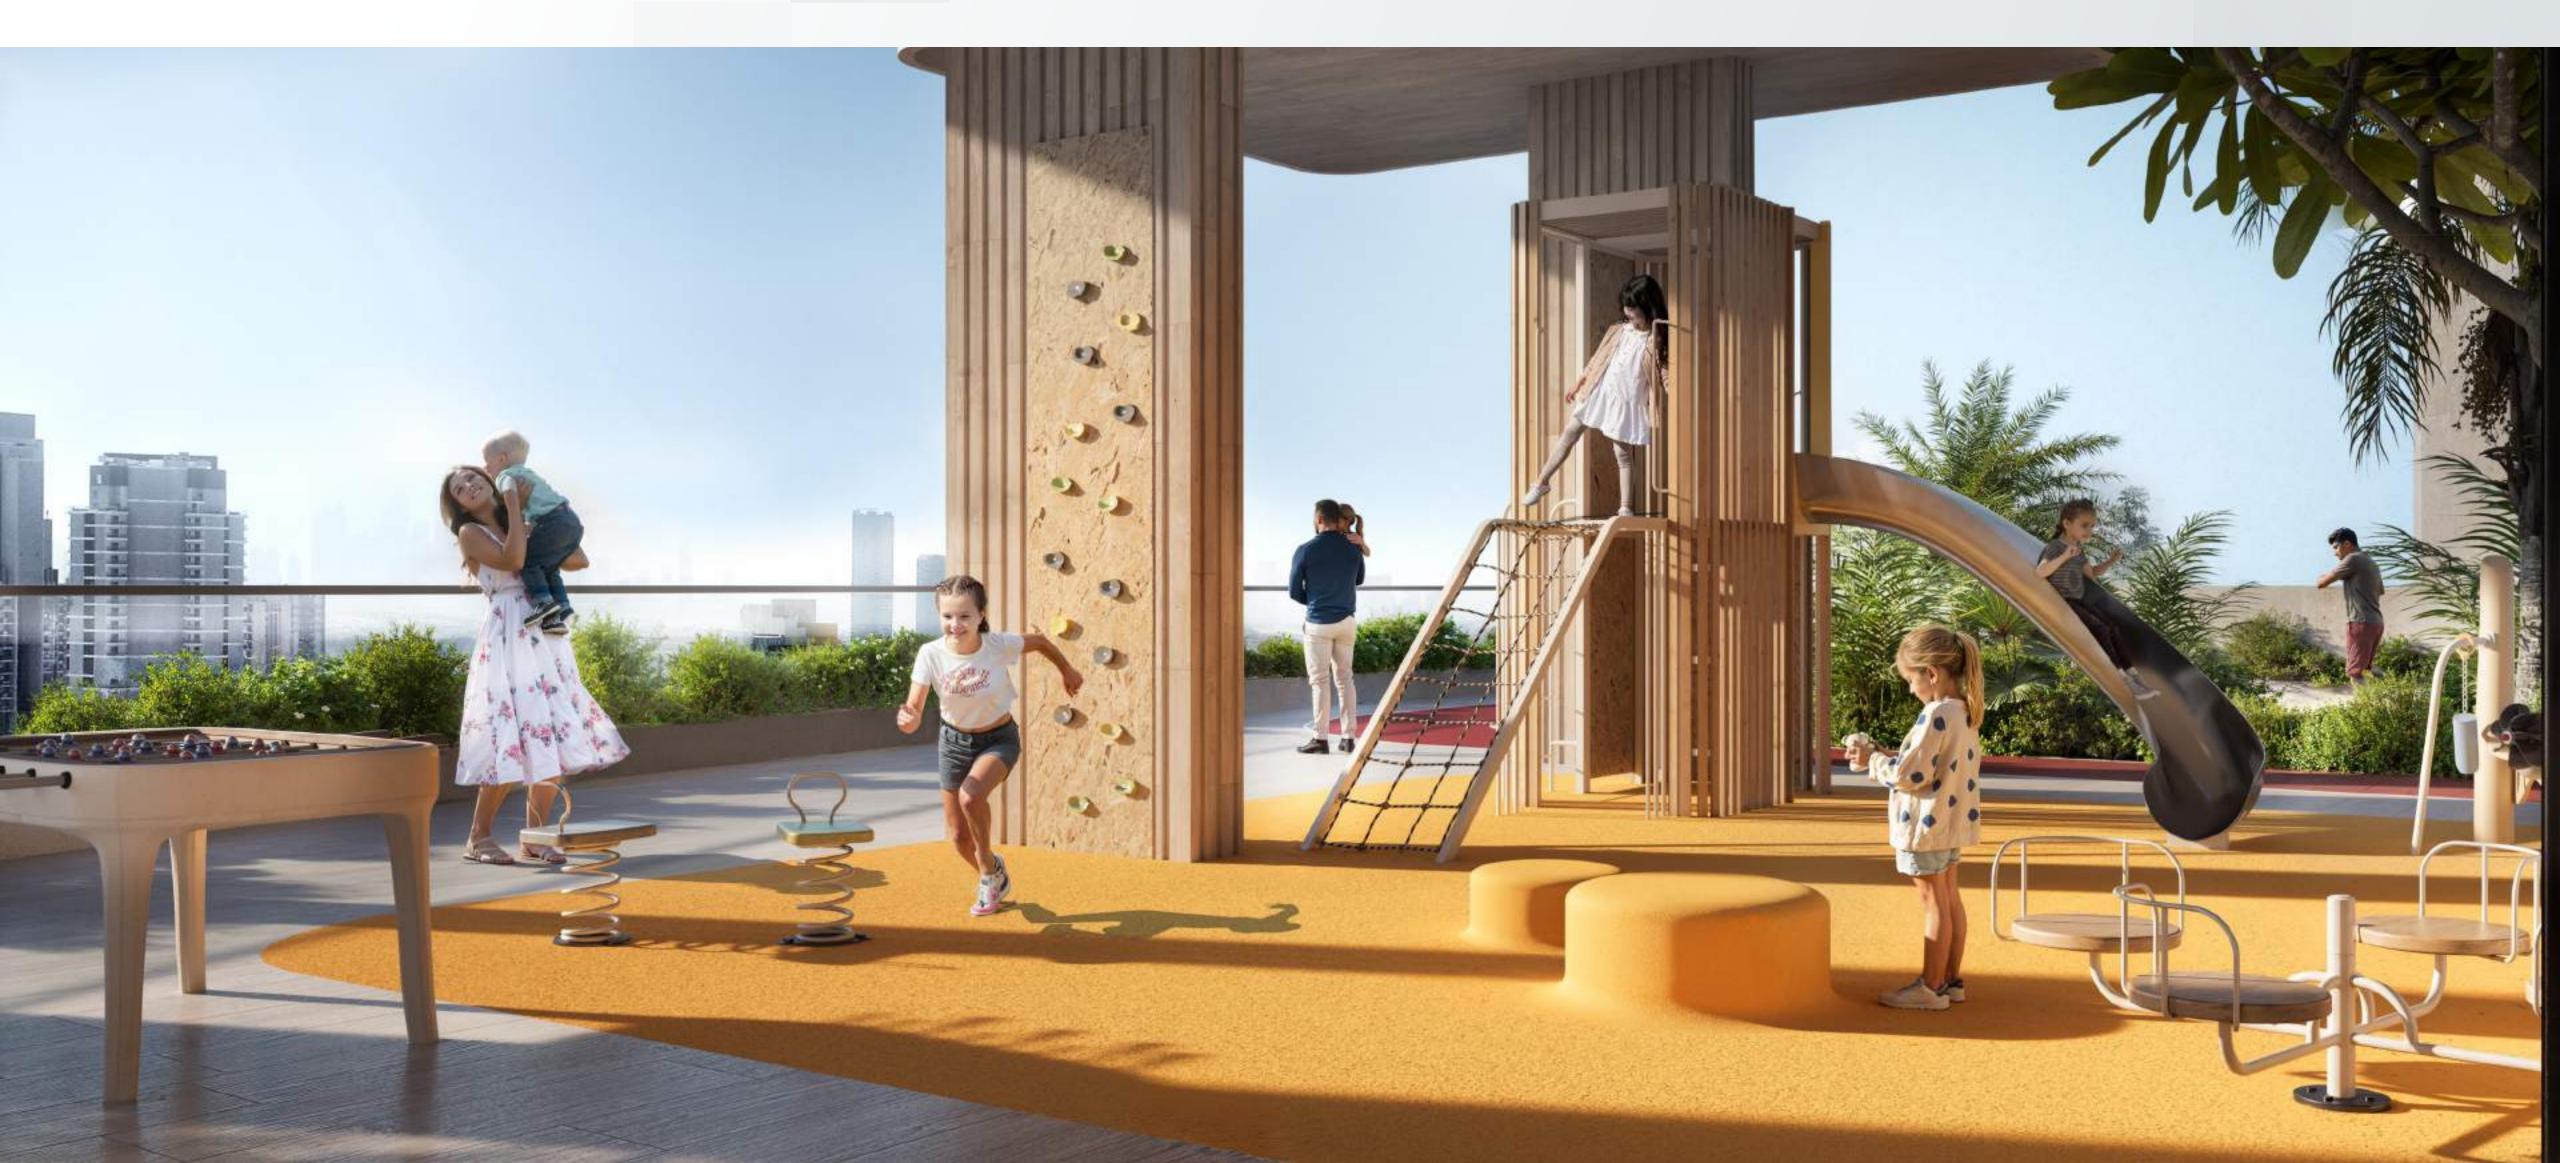

### OUTDOOR KIDS PLAY AREA

Outdoor play area with just enough play elements to keep children busy and enough space to let them create their own worlds

#### PODIUM FLOOR

- **INFINITY POOL** 6
- SUN LOUNGER 7
- **KIDS POOL** 8
- OUTDOOR LOUNGE 9
- 10 CLUBHOUSE
- **KIDS PLAY AREA** 11
- 12 GYM
- 13 **OUTDOOR CROSSFIT**
- 14 SAUNA
- 15 STEAM
- 16 **BBQ AREA**
- 17 TABLE GAMES AREA
- 18 OUTDOOR KIDS PLAY AREA
- 19 CINEMA
- JOGGING TRACK 20
- YOGA/ MEDITATION AREA 21
- 22 GENTS WASHROOM, CHANGING & SHOWERS
- 23 LADIES WASHROOM, CHANGING & SHOWERS