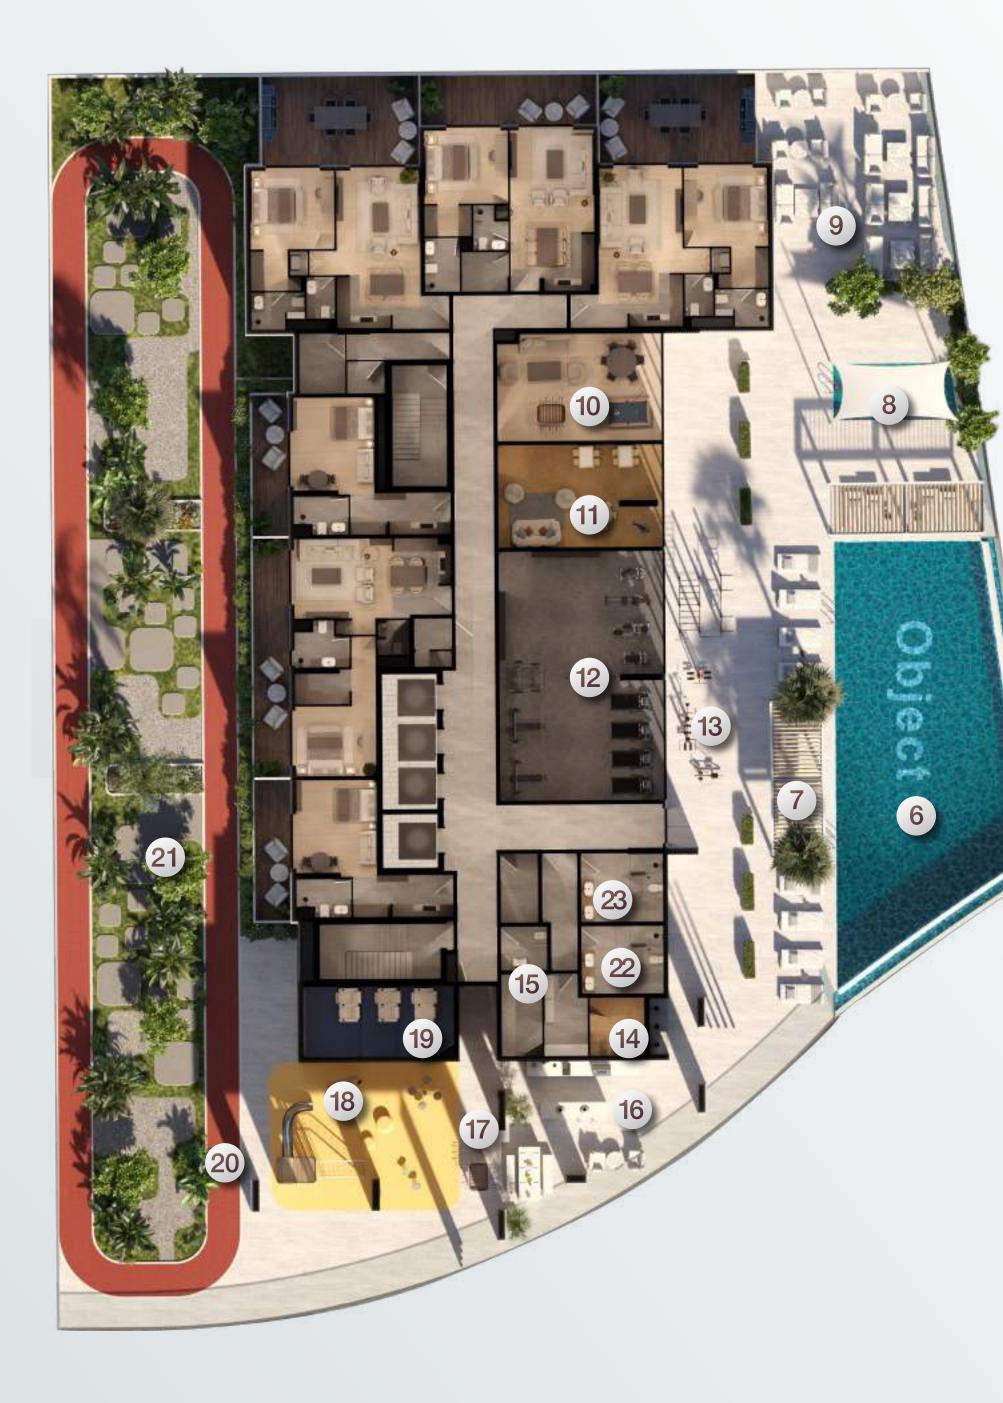

#### PODIUM FLOOR

- **INFINITY POOL** 6
- SUN LOUNGER 7
- **KIDS POOL** 8
- OUTDOOR LOUNGE 9
- 10 CLUBHOUSE
- **KIDS PLAY AREA** 11
- 12 GYM
- 13 **OUTDOOR CROSSFIT**
- 14 SAUNA
- 15 STEAM
- 16 **BBQ AREA**
- 17 TABLE GAMES AREA
- 18 OUTDOOR KIDS PLAY AREA
- 19 CINEMA
- JOGGING TRACK 20
- YOGA/ MEDITATION AREA 21
- 22 GENTS WASHROOM, CHANGING & SHOWERS
- 23 LADIES WASHROOM, CHANGING & SHOWERS