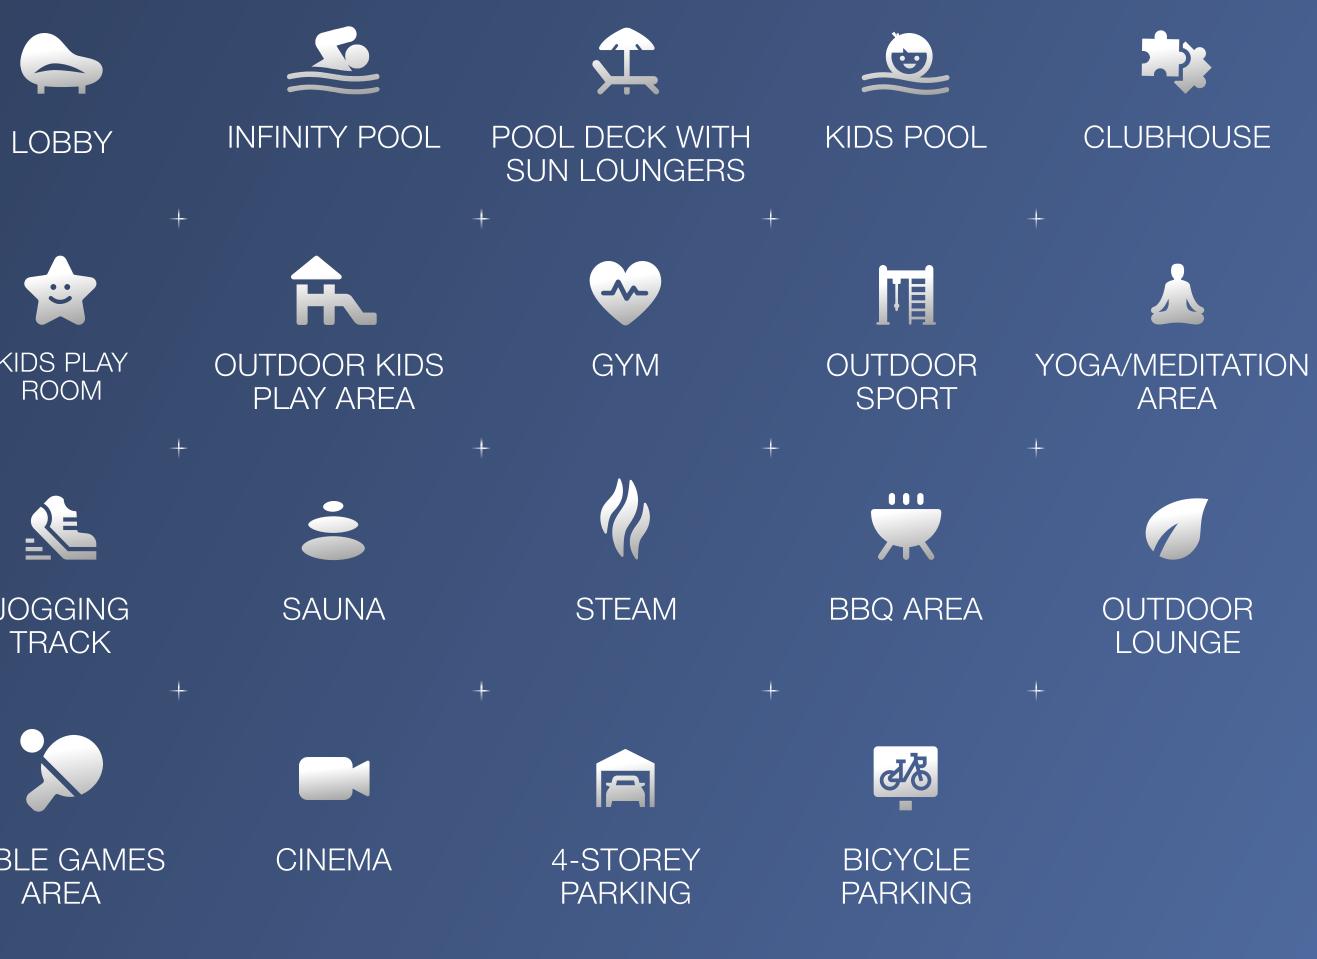

### AMENITIES

#### LOUNGE LOBBY

The spacious bright lobby with a cozy soft lounge area and 24/7 concierge service welcomes residents and their guests, offering a sense of comfort and serenity.

#### SKY INFINITY POOL

Dive into relaxation in our outdoor swimming pool with poolside sun loungers, where azure waters meet sunkissed serenity

#### KIDS PLAY ROOM

Ignite your child's imagination and creativity in our vibrant kids' playroom, where laughter echoes and friendships blossom amidst a world of interactive games and whimsical adventures

### OUTDOOR KIDS PLAY AREA

Outdoor play area with just enough play elements to keep children busy and enough space to let them create their own worlds

#### GYM

State-of-the-art sports equipment combines with a great view to boost residents' energy for one more prolific day in the city

### JOGGING TRACK

Stay active and refreshed on our scenic Jogging Track, surrounded by lush greenery. Ideal for morning runs or peaceful evening walks, this track offers a perfect escape for fitness and relaxation

### YOGA/ MEDITATION AREA

Find peace and balance in our tranquil Yoga and Meditation space, designed for relaxation and mindfulness

#### SAUNA

Experience ultimate relaxation and wellness in our sauna, a haven of soothing heat and rejuvenation where stresses melt away, leaving you refreshed and revitalized

#### STEAM

Relax and rejuvenate in our Steam Room, where soothing heat helps to detoxify and unwind after a workout or a long day, leaving you refreshed and revitalized

#### CINEMA

### CLUBHOUSE

A great place for socializing, playing games, and relishing the vibrant community of the residence

#### BBQ AREA & OUTDOOR DINING

Experience all the benefits of outdoor living without actually leaving the building. Relax with family or friends while preparing your favorite meals in a perfectly landscaped location.

## OUTDOOR LOUNGE

Unwind in the stylish Outdoor Lounge, a cozy spot for socializing or enjoying the fresh air