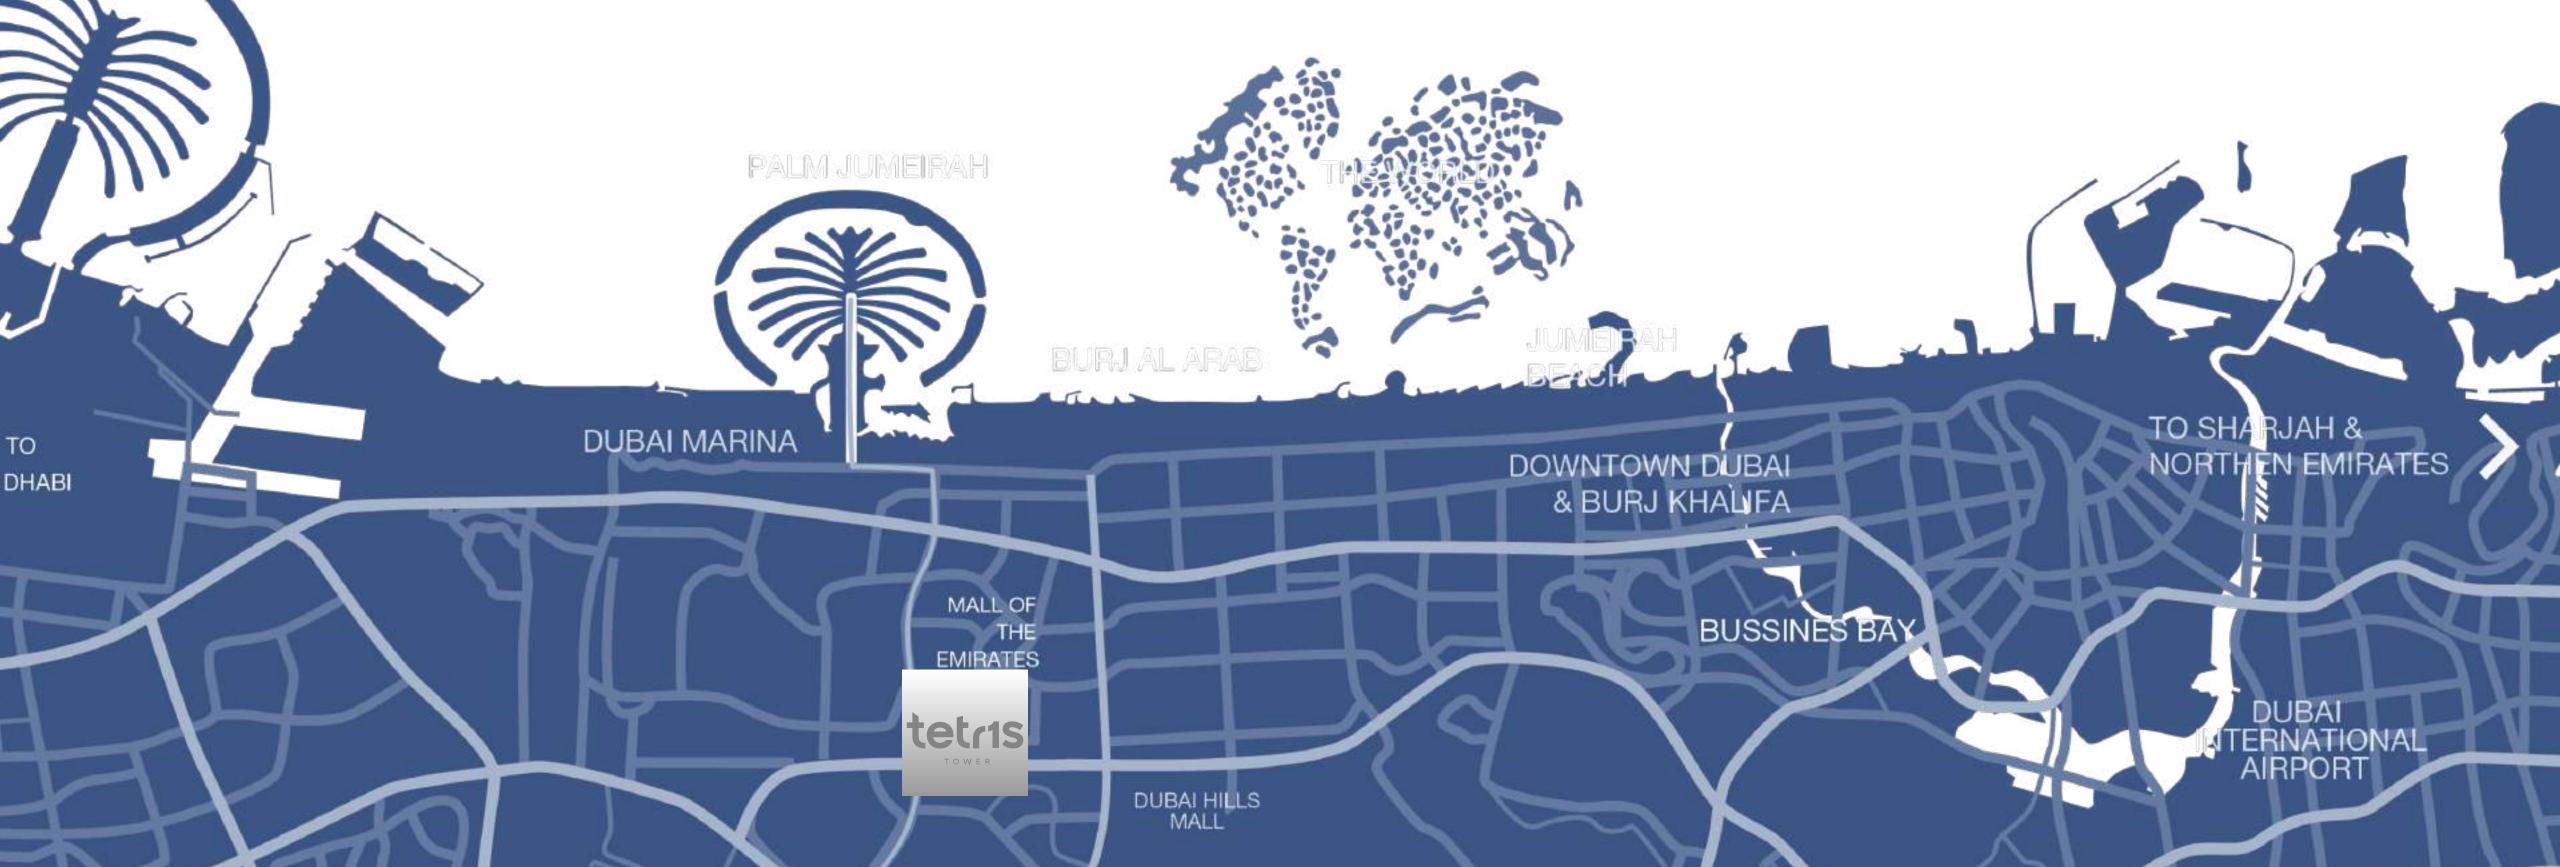

#### Attractions

Dubai Miracle Garden – 9 minutes Motiongate Theme Park – 25 minutes Legoland Dubai – 27 minutes The Walk JBR – 20 minutes Palm Jumeirah – 22 minutes

#### ► Golf clubs

Jumeirah Golf Estates Golf Course -15 minutes Montgomerie Golf Course – 17 minutes

Sunmarke School – 2 minutes Arcadia School – 5 minutes JSS International School – **12 minutes** GEMS Founders School – **18 minutes** 

Novotel JVT – 2 minutes Mövenpick Hotel JVT – 2 minutes Aloft Me'aisam – **15 minutes** FIVE Jumeirah Village Hotel – **15 minutes** 

Circle Mall – 15 minutes City Centre Meaisem – **11 minutes** Dubai Hills Mall – **17 minutes** Mall of the Emirates – **15 minutes** 