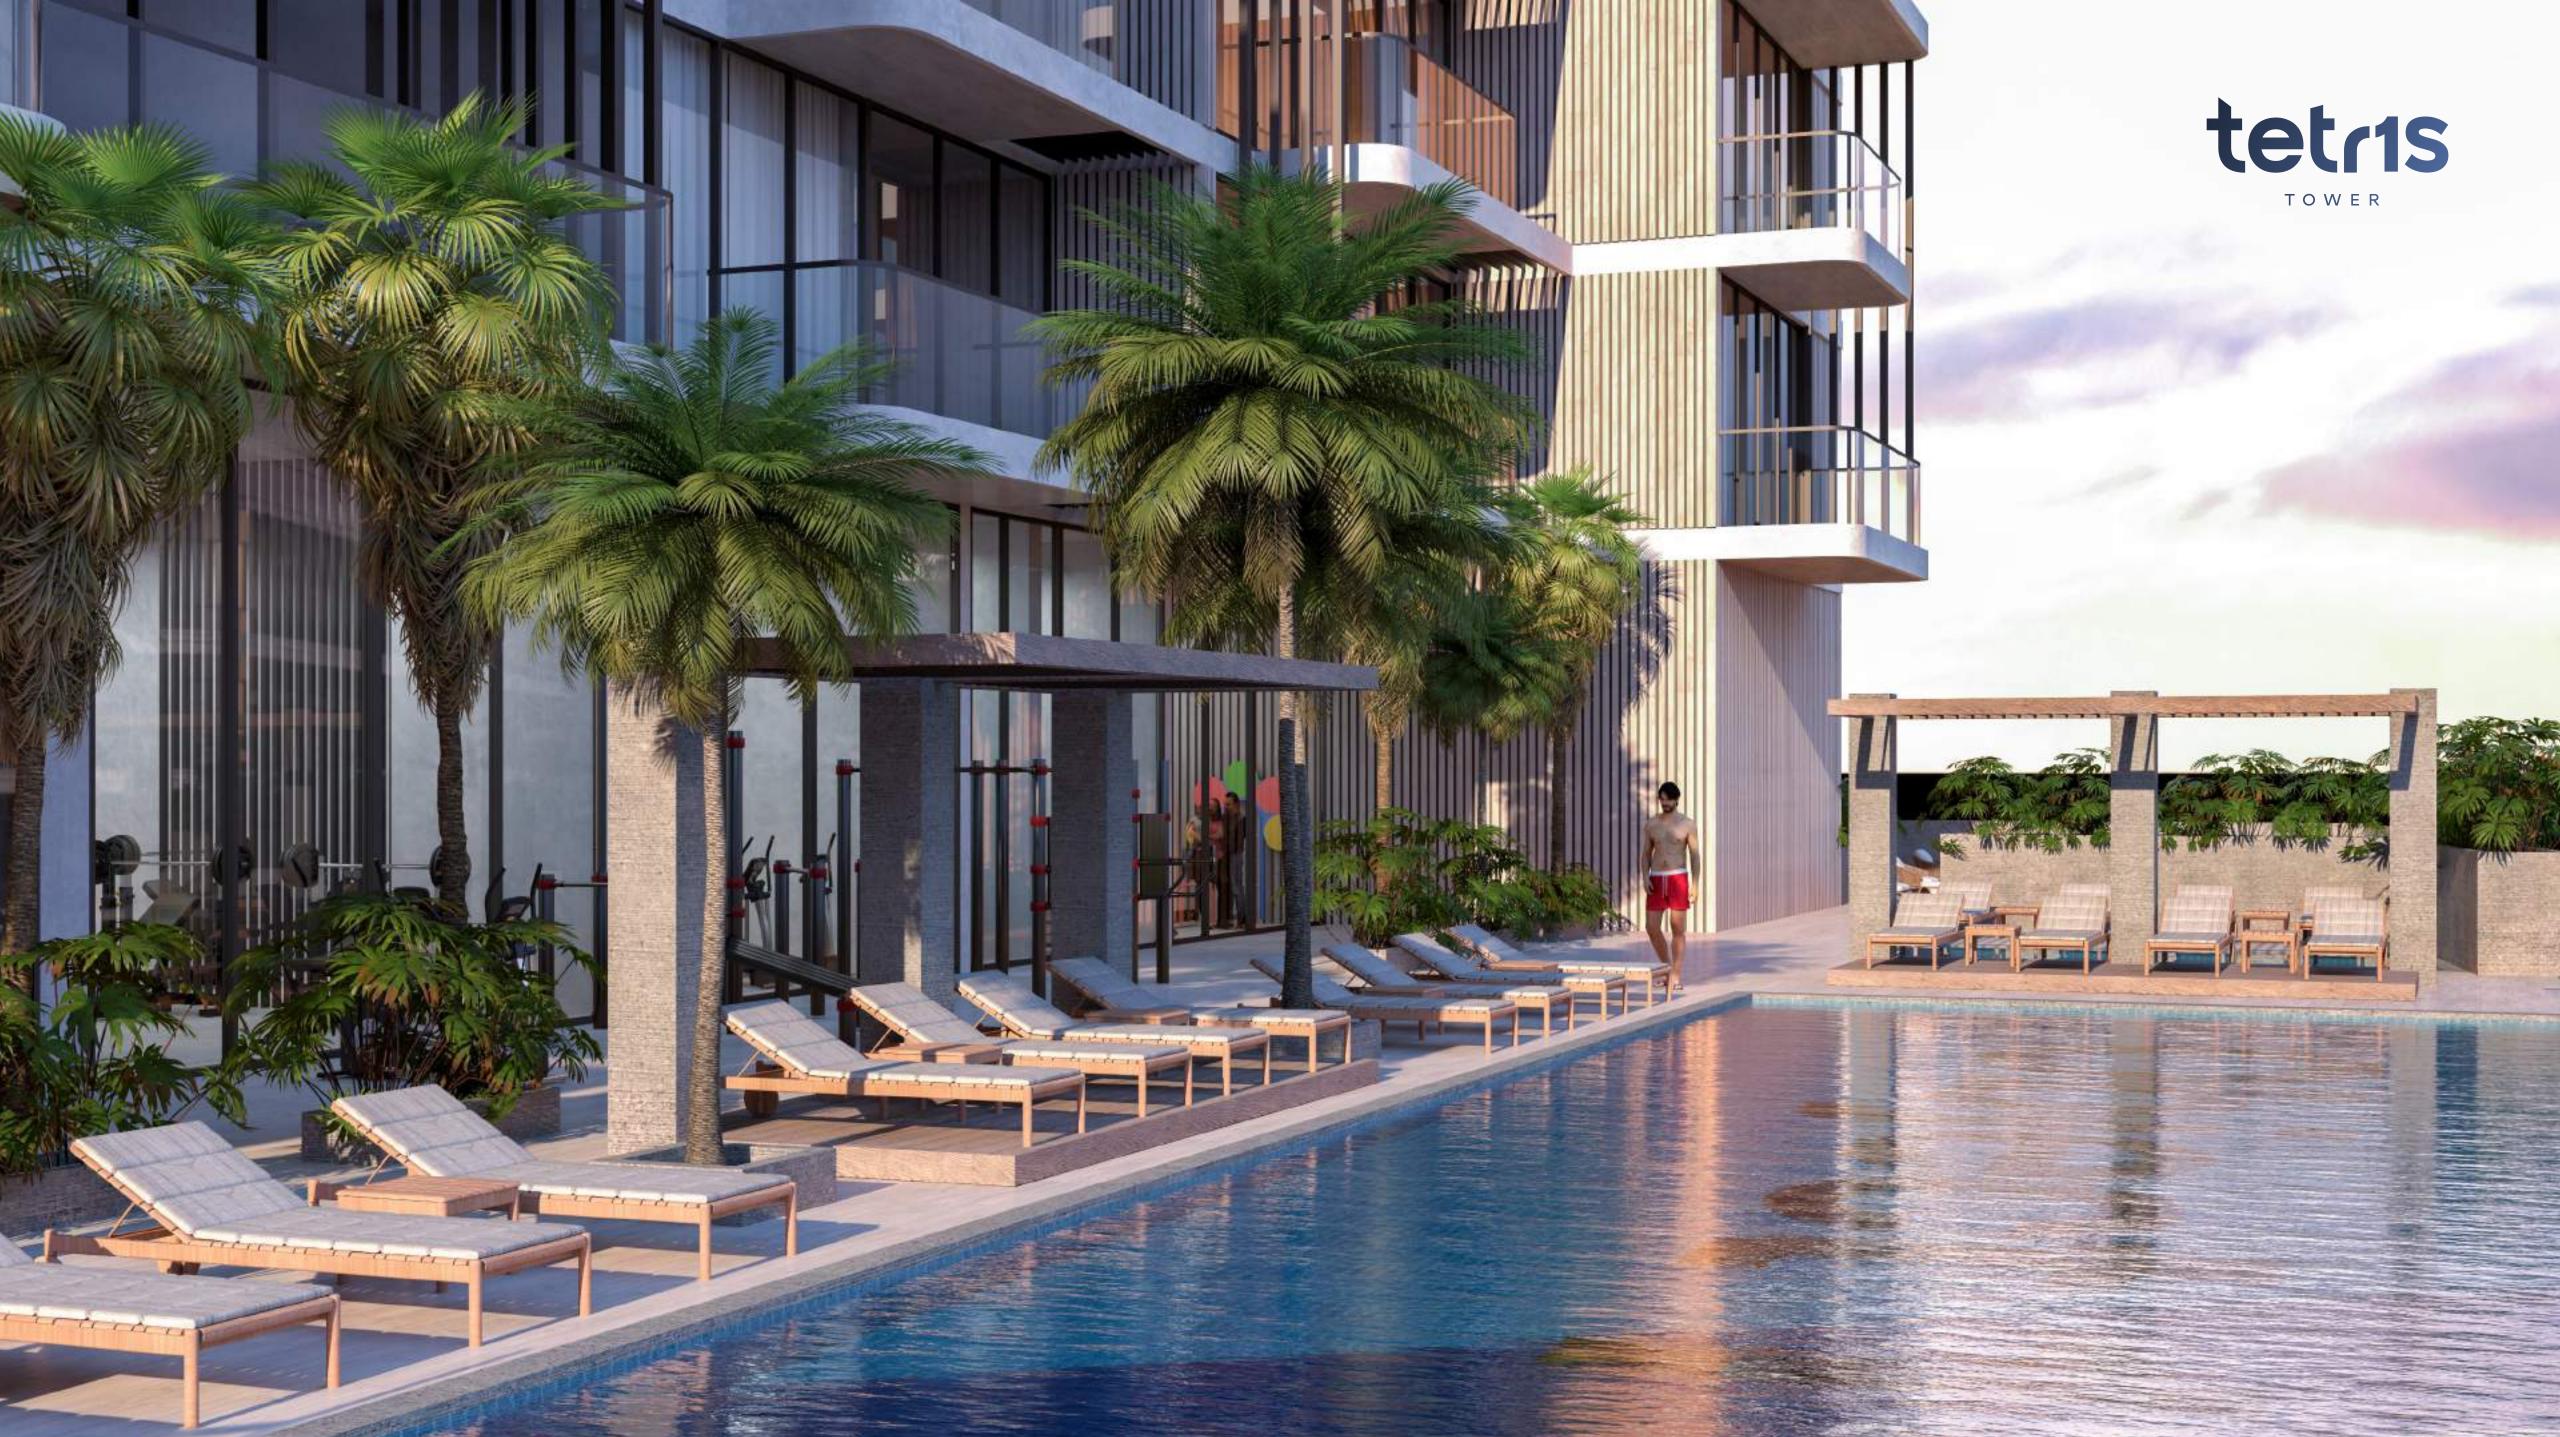

Introducing an architectural marvel in JVC, Dubai, where modern living seamlessly blends with artistic flair. This unique residential tower captivates with its curved design, reflecting the essence of Dubai's luxury and innovation. The building's distinctive structure, featuring interconnected sections, symbolizes both unity and individuality, setting a new benchmark for contemporary living.

# tetr15 TOWER

Beyond its stunning exterior, this development offers a range of thoughtfully designed amenities to enhance residents' lifestyles. Every corner is carefully curated to cultivate a vibrant, enriching community. Whether starting the day with a jog or winding down with a peaceful evening stroll on the jogging track, or finding calm in the meditation area, wellness is at the core of life here.

The development also features an inviting infinity pool and a tranquil terrace-level pool, both designed for relaxation and rejuvenation. This isn't just a place to live - it's a community that elevates everyday living, creating an environment where residents truly thrive.

#### PODIUM FLOOR

- **INFINITY POOL** 6
- SUN LOUNGER 7
- **KIDS POOL** 8
- OUTDOOR LOUNGE 9
- 10 CLUBHOUSE
- **KIDS PLAY AREA** 11
- 12 GYM
- 13 **OUTDOOR CROSSFIT**
- 14 SAUNA
- 15 STEAM
- 16 **BBQ AREA**
- 17 TABLE GAMES AREA
- 18 OUTDOOR KIDS PLAY AREA
- 19 CINEMA
- JOGGING TRACK 20
- YOGA/ MEDITATION AREA 21
- 22 GENTS WASHROOM, CHANGING & SHOWERS
- 23 LADIES WASHROOM, CHANGING & SHOWERS