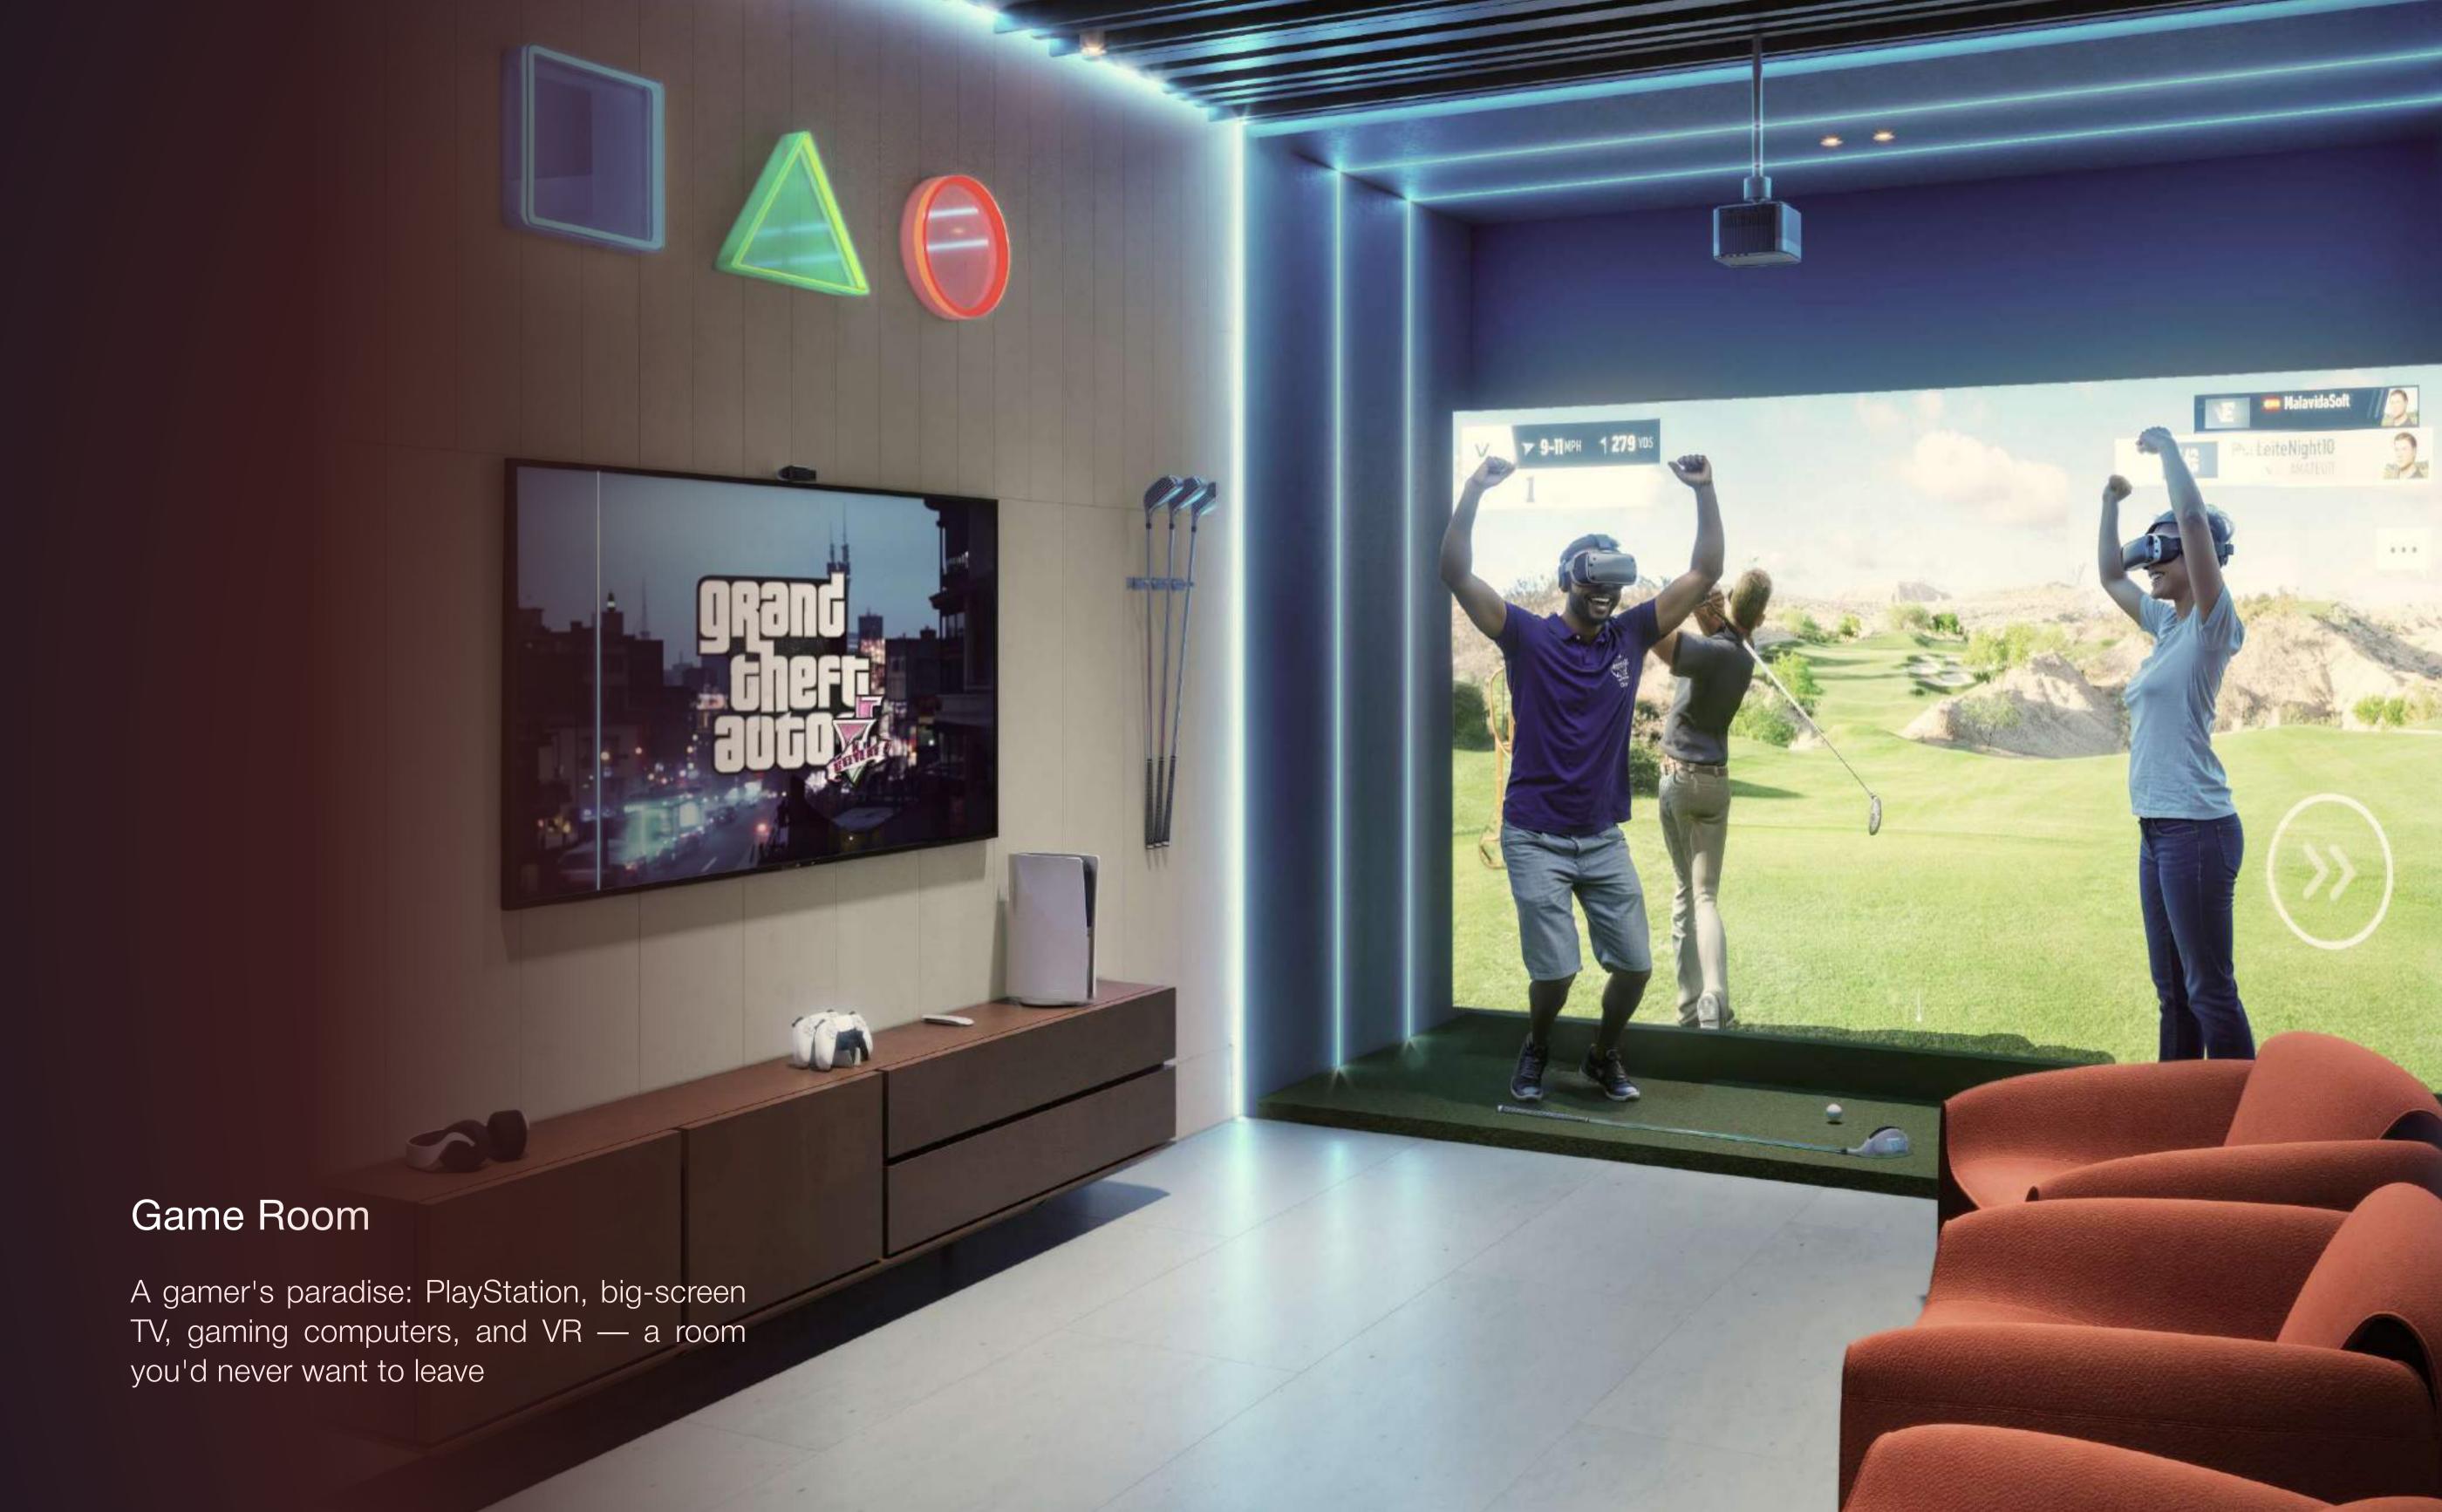

Outdoor Gym

Clubhouse

Creative Playground

Game Room

Parking

Shaded Kids Swimming Pool

#### Podium Floor

- 1 Swimming Pool
- **2** Kids Pool
- 3 Swimming pool deck area
- 4 Clubhouse
- **5** Kids Play Room
- 6 Gym & Yoga Room
- **7** VR Game Room
- 8 Male Shower & Changing Room
- **9** Female Shower & Changing Room
- 10 Disabled Toilet
- 11 Steam room
- **12** Sauna
- 13 Cinema
- **14** BBQ & Kitchen Area
- **15** Open Air Dining Area
- Green Walkway with Refreshing Mist System
- 17 Outdoor Kids Play Area
- **18** Table Tennis
- 19 Outdoor Gym