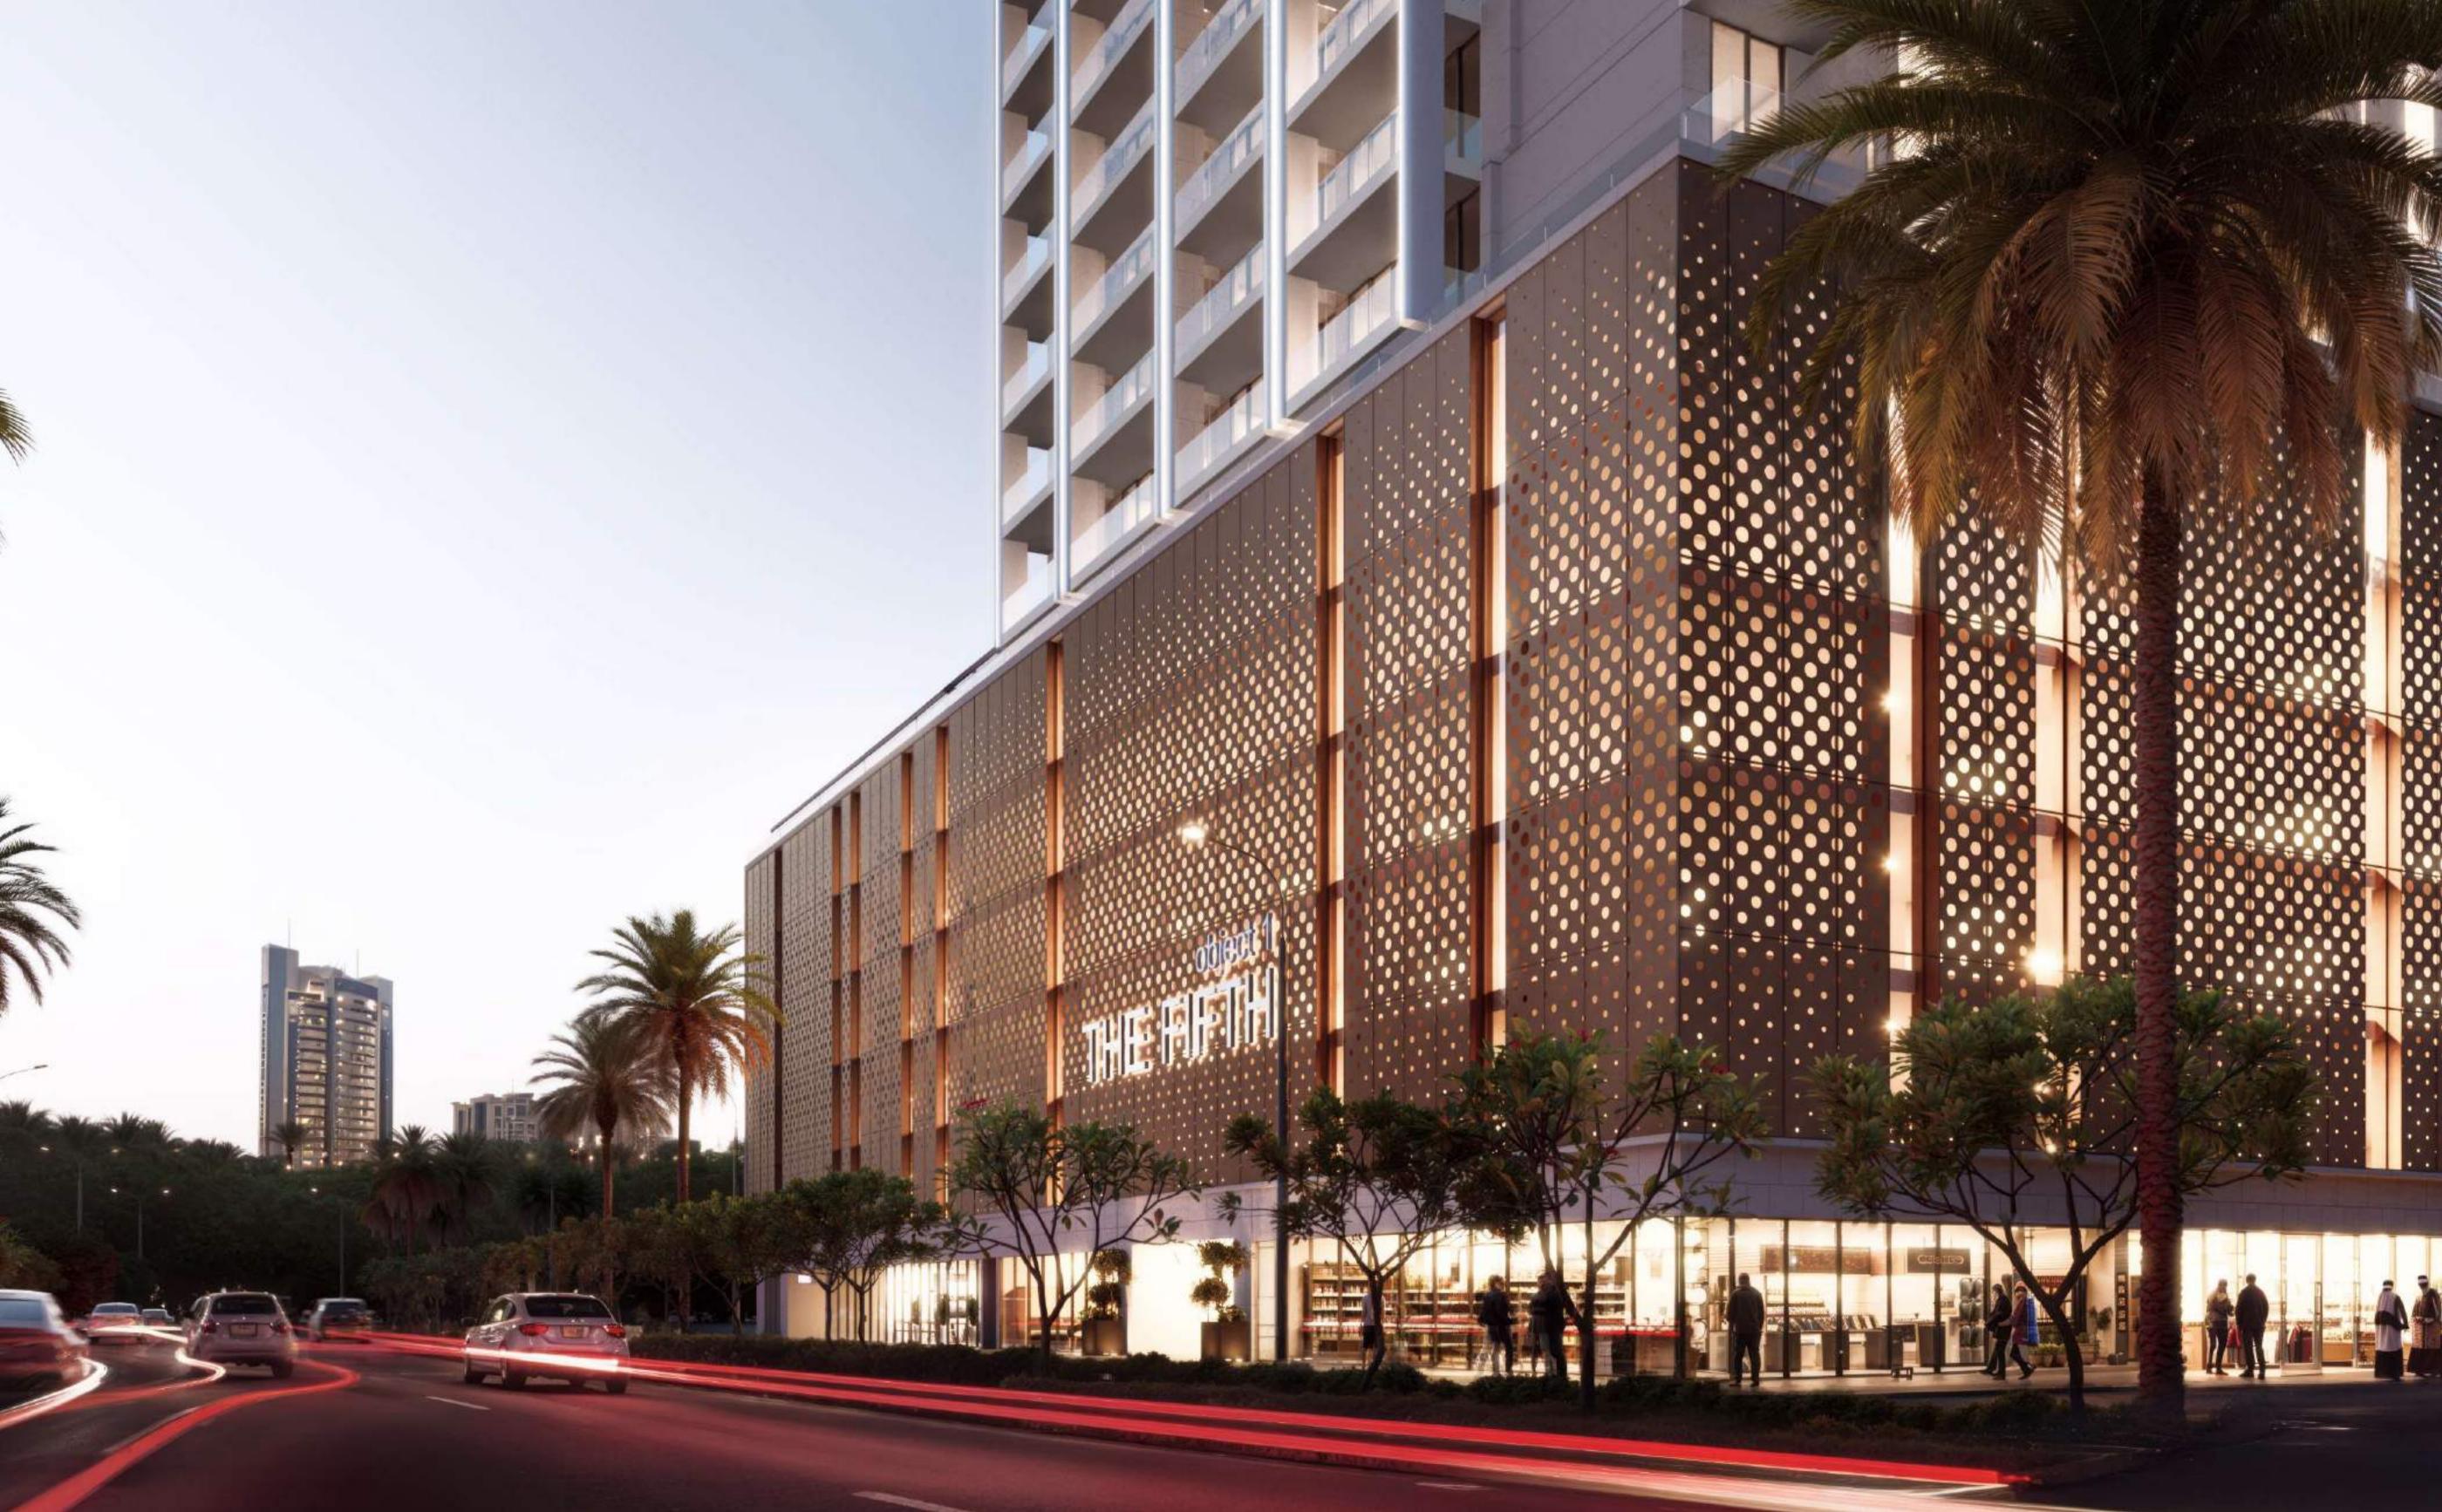

## THE FIFTH TOWER

District 16, Jumeirah Village Circle

G + 5P + 30 + R

Handover: Q4 2026

The Fifth is the anniversary and the highest project of Object 1 at the moment. The building boasts 36 floors and features a beautiful concept — family fun without leaving home. Everything here is designed so that neither children nor adults get bored: pools, a creative children's playground (one of the best in JVC), a barbecue area, a game room, and, of course, gorgeous landscaping.