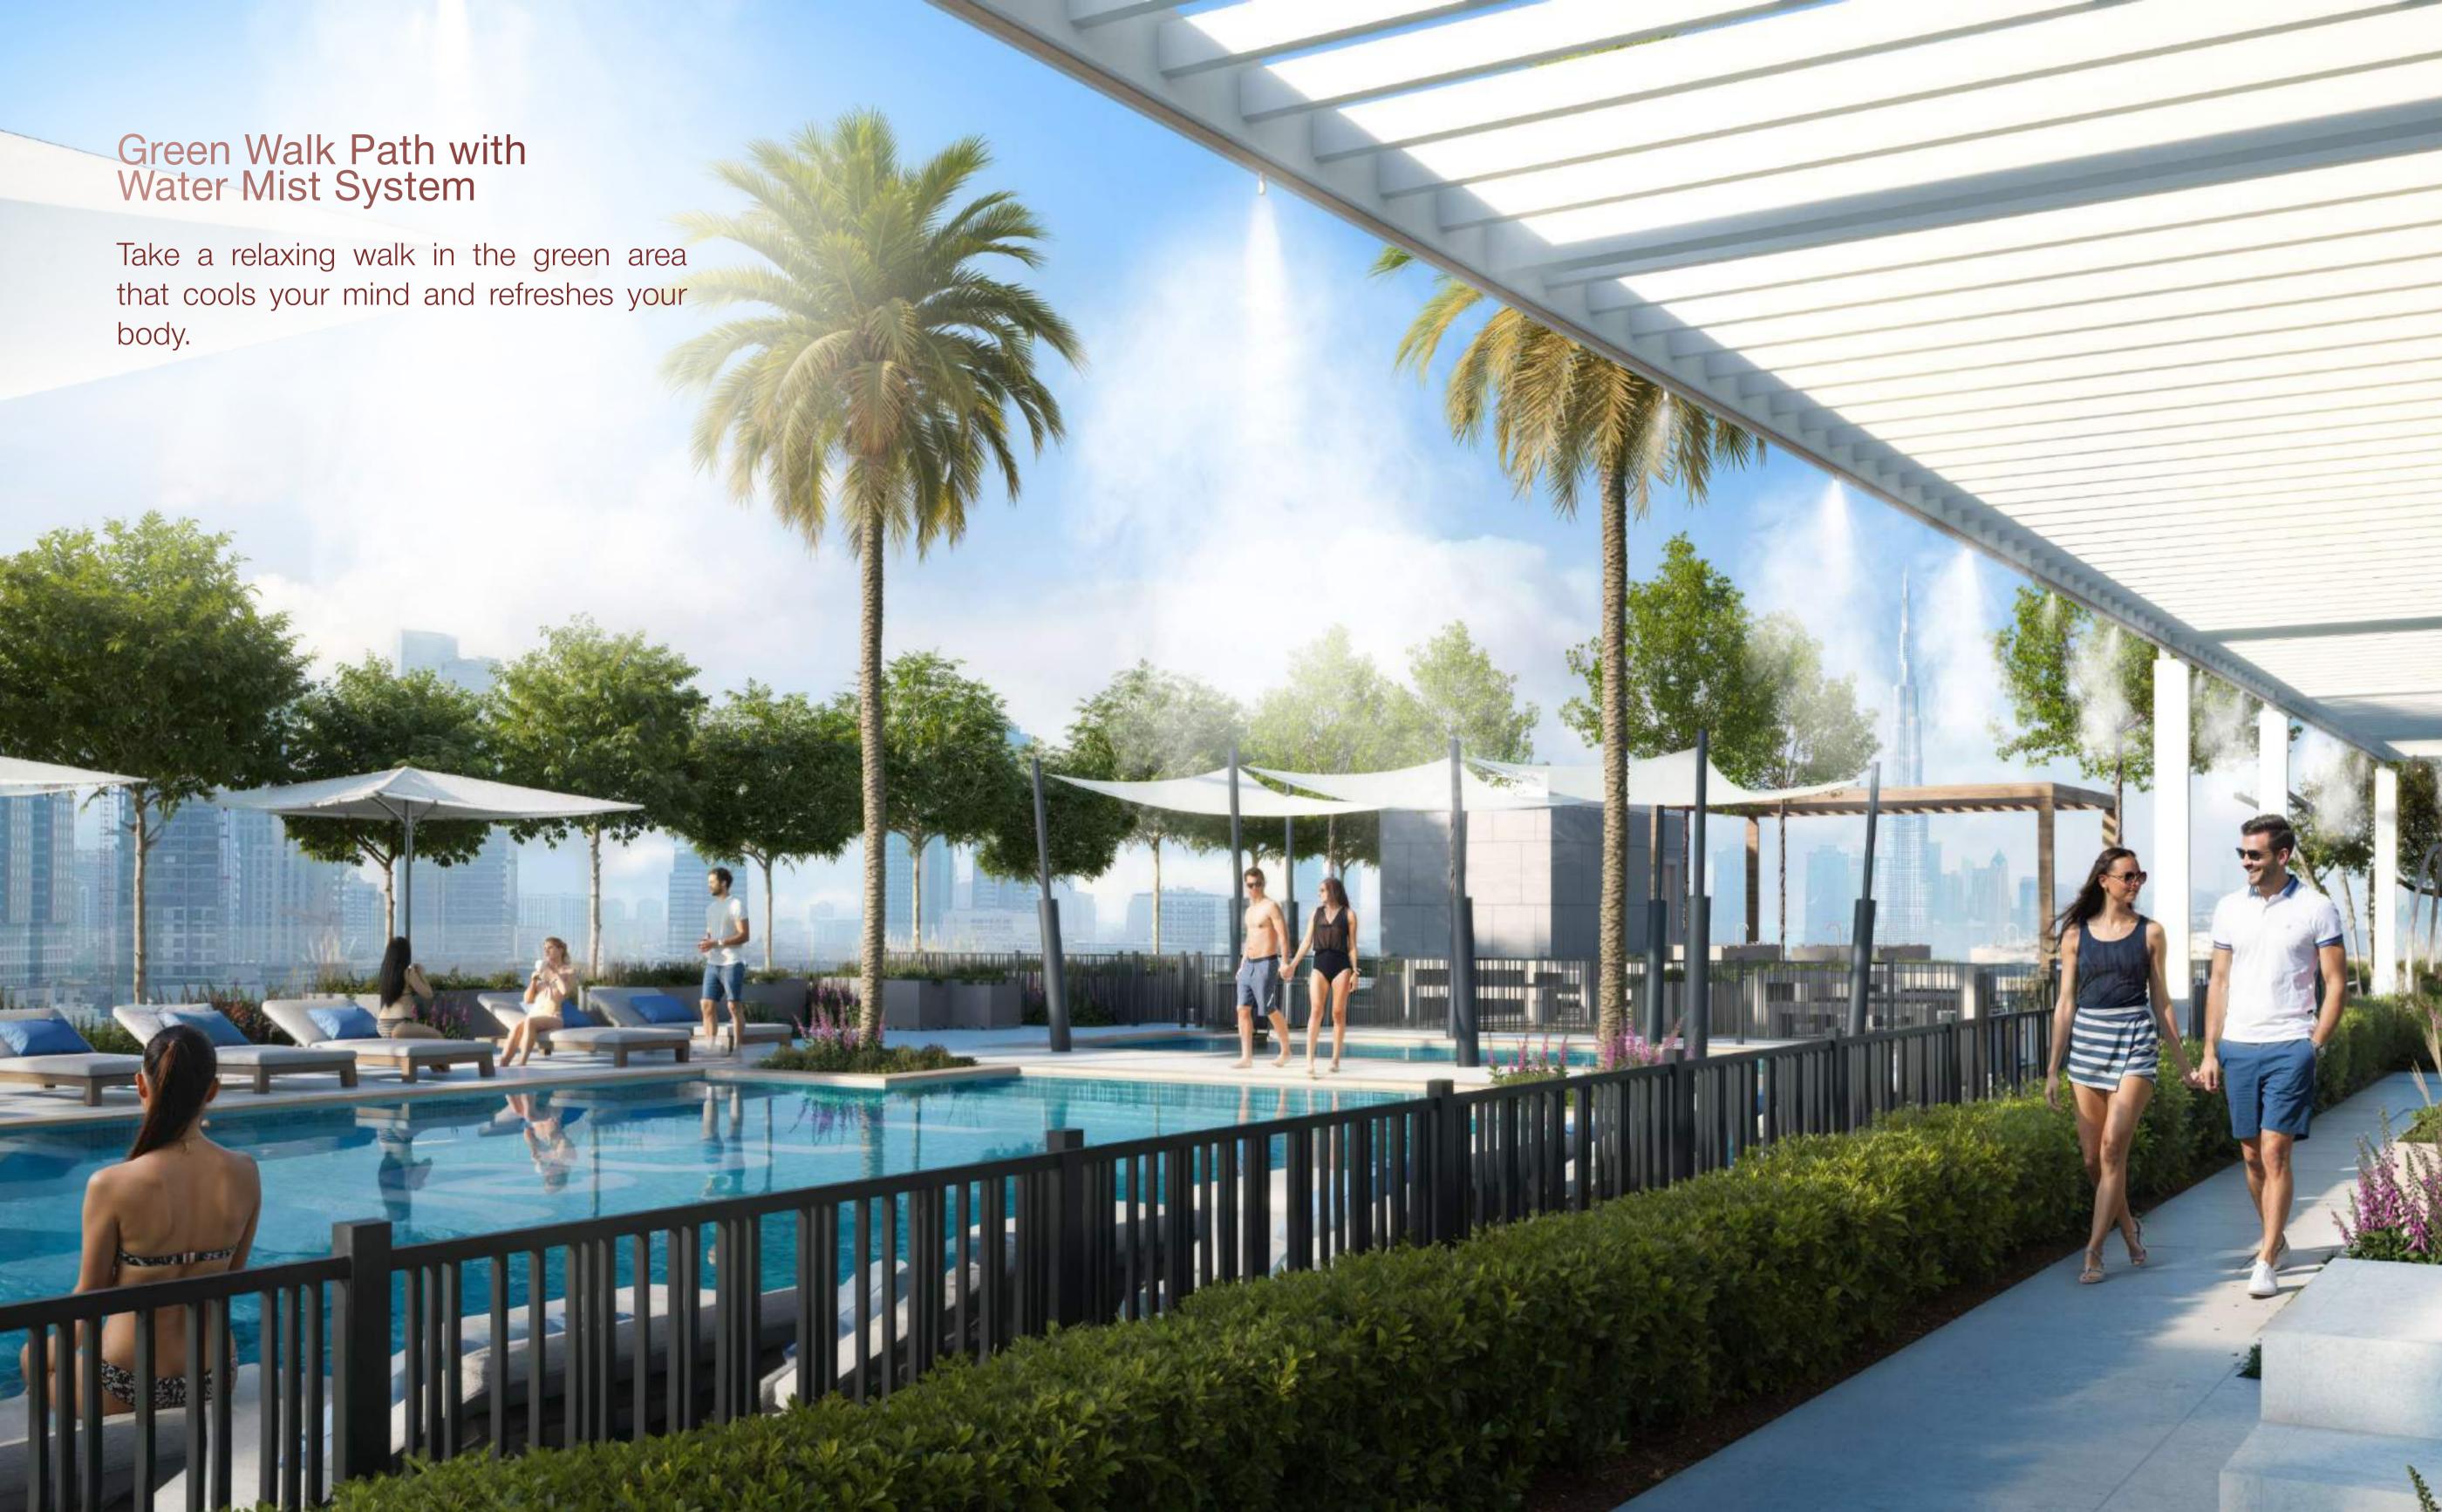

## Earth

- Lush green landscaped gardens
- Green Walkway with Refreshing Mist System

## THE F1FTH TOWER

Brings together the 4 elements for the top-notch family fun from the comfort of your own home.