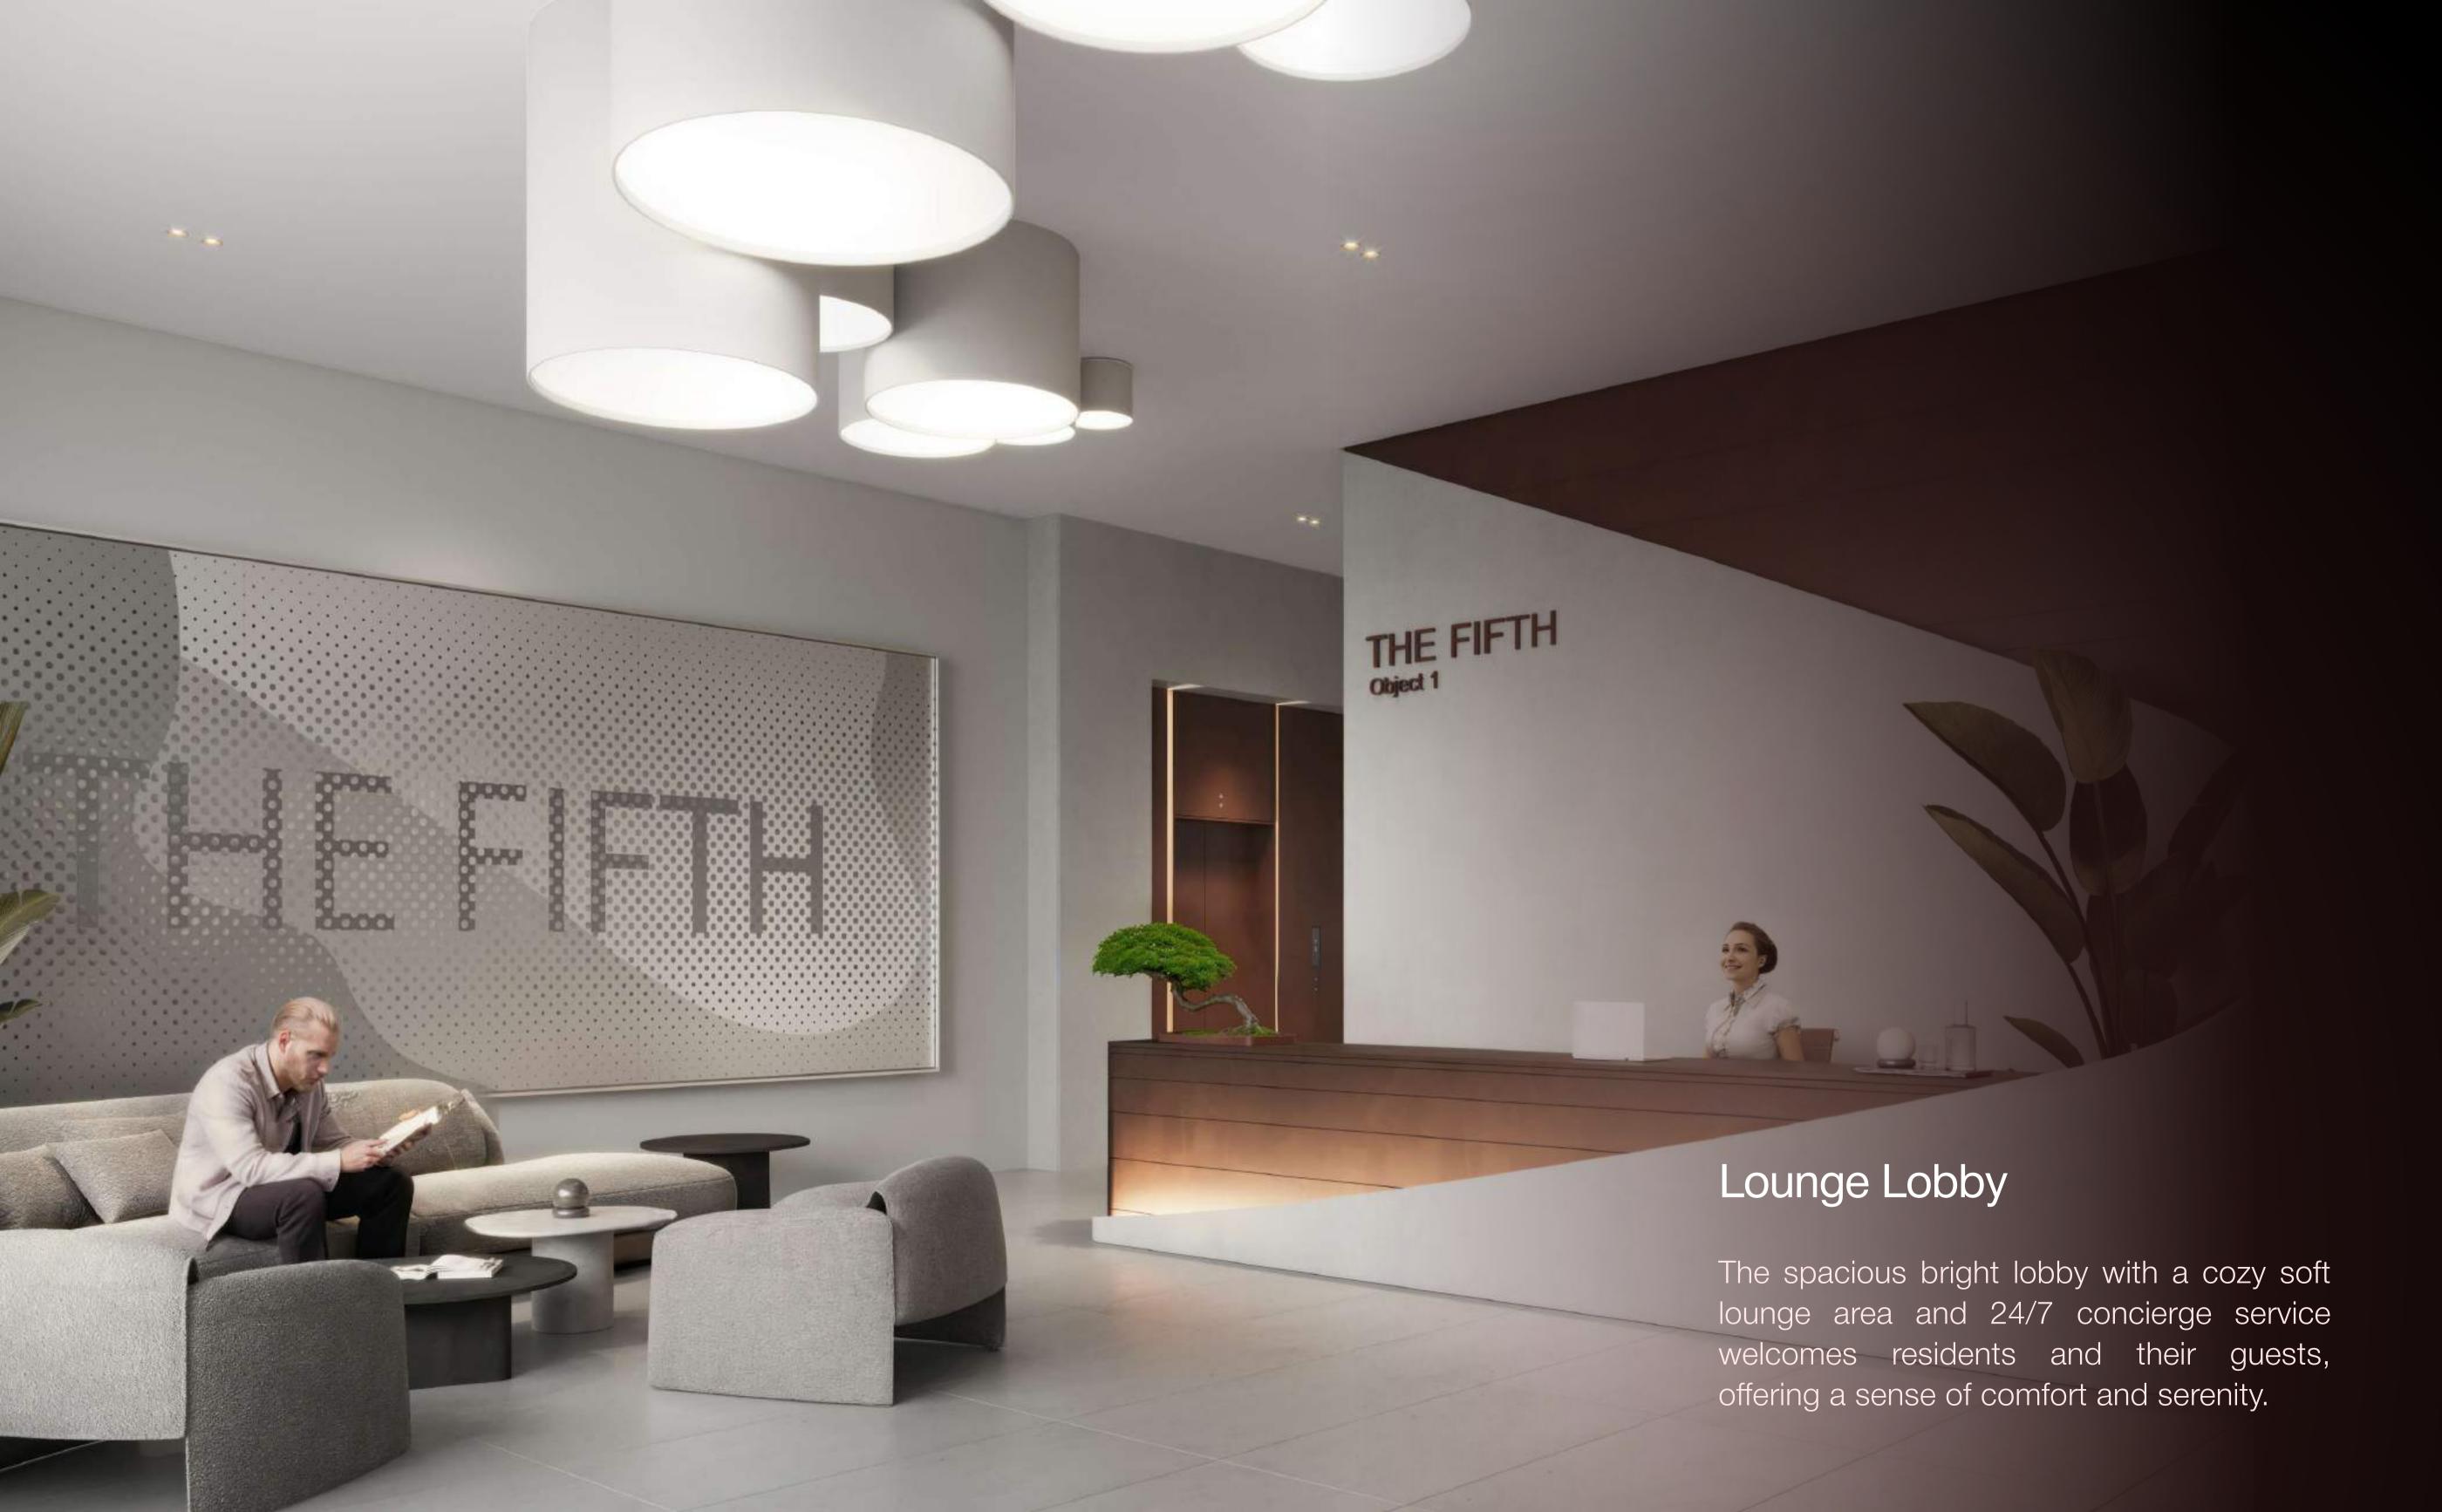

## Connected to the city

**Cinema** 

Gym

Kids Room

Green Walkway with Refreshing Mist System

Lounge Lobby

BBQ Area & Outdoor dining

Sauna & Steam Room