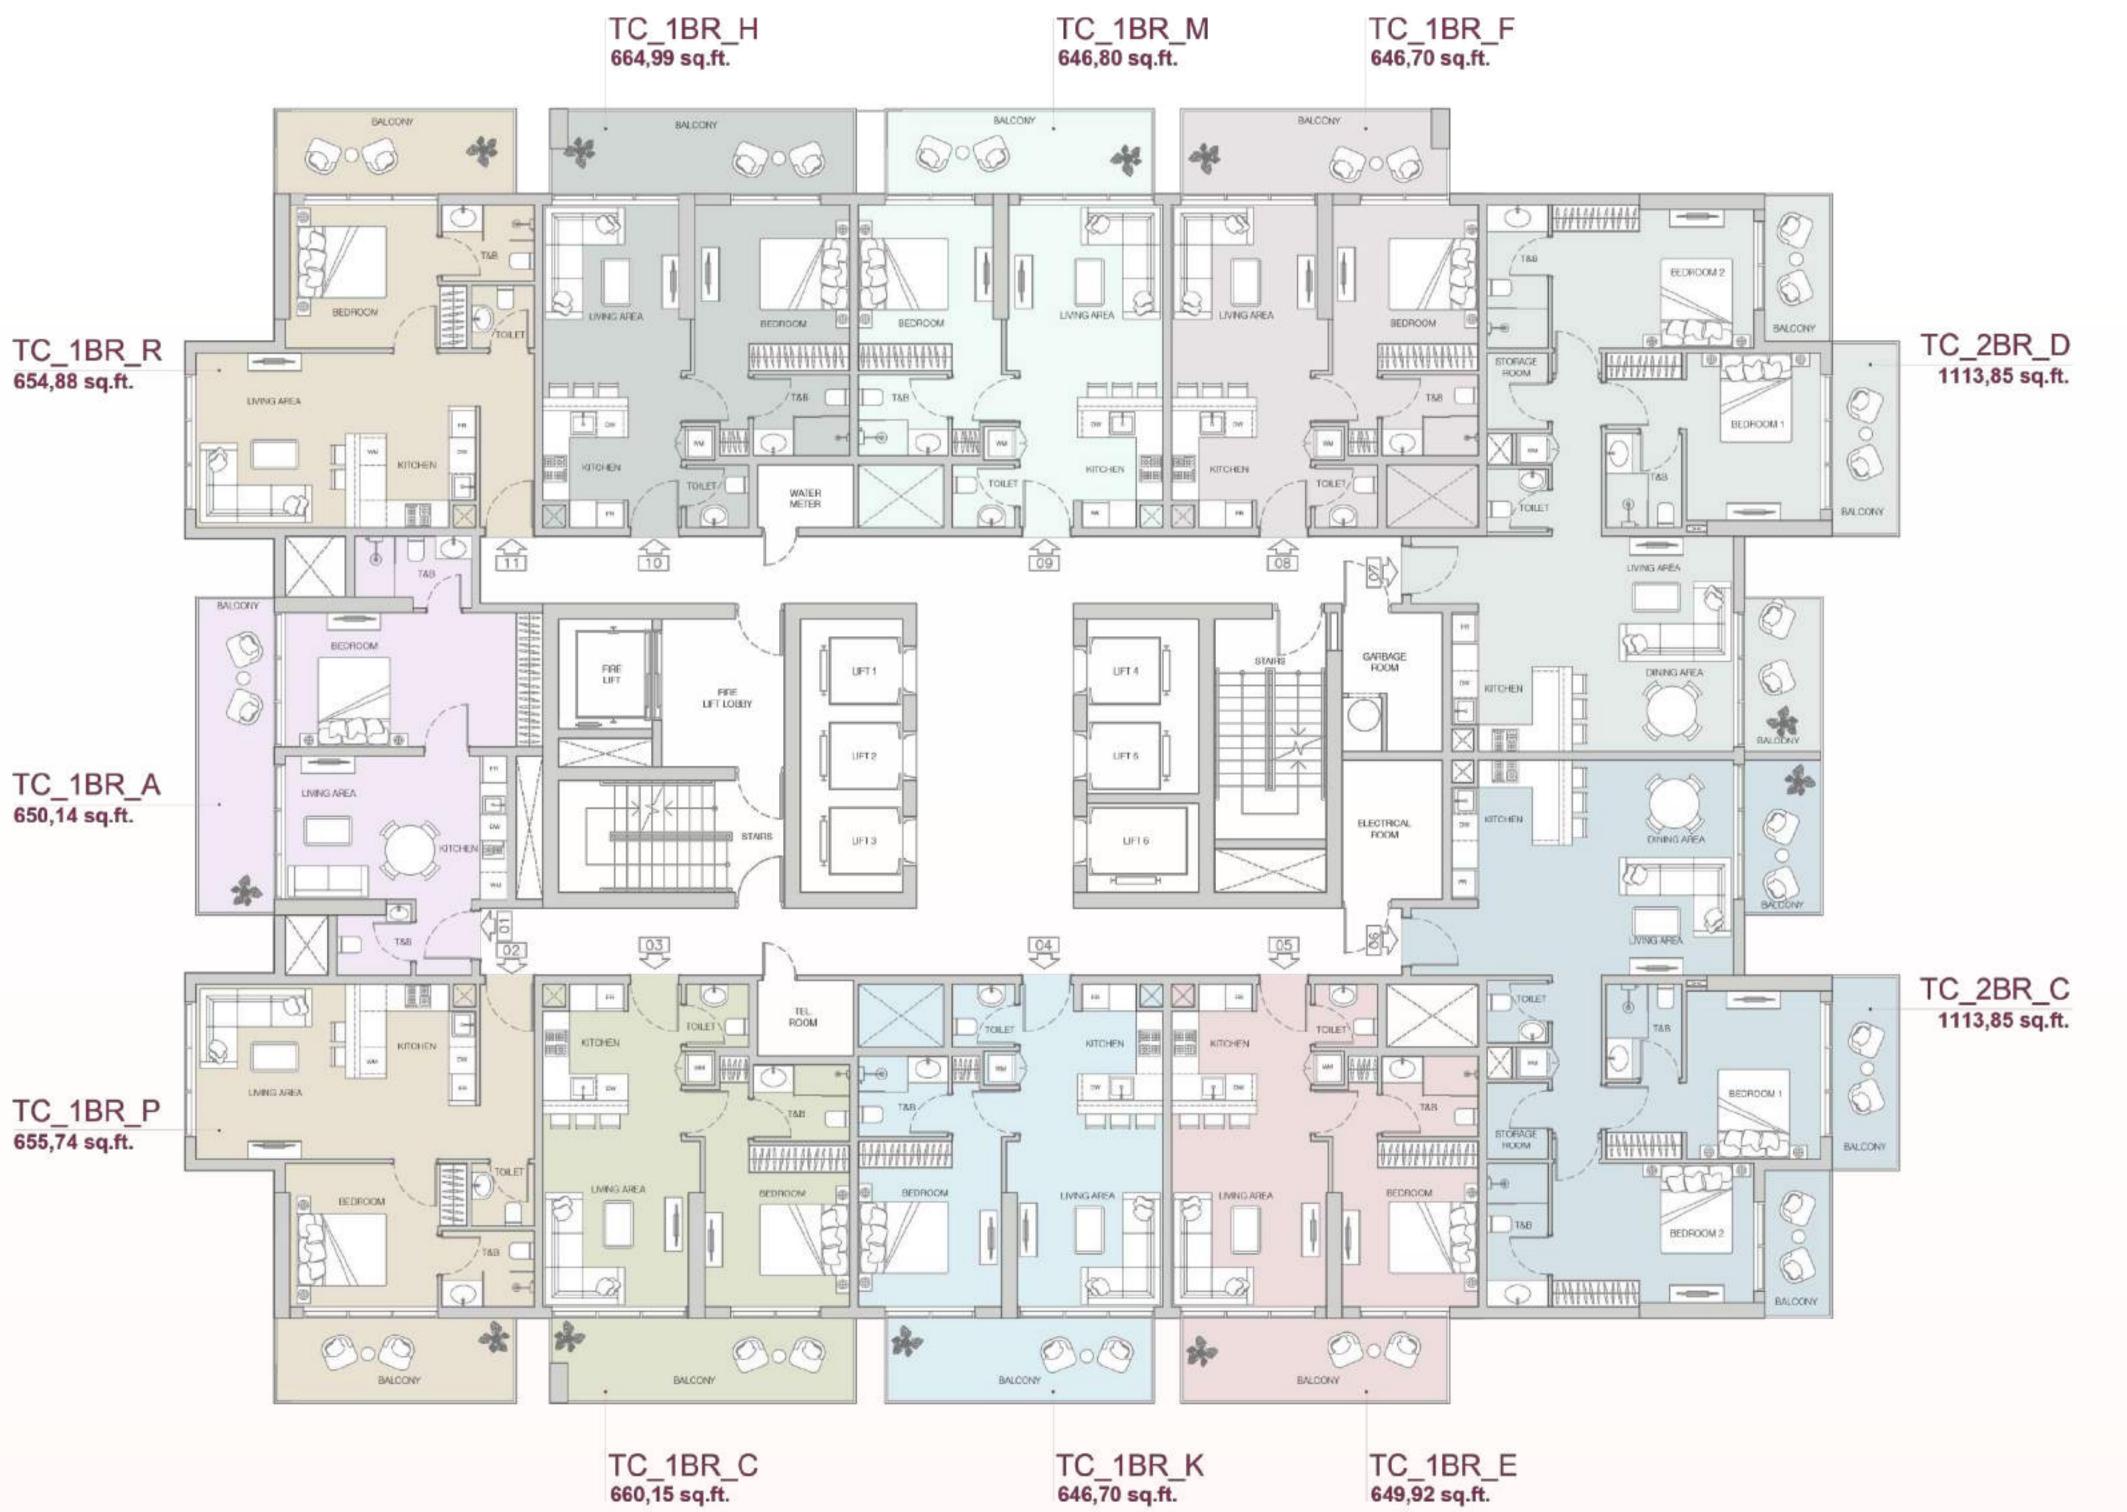

THE F1FTH TOWER

TYPICAL **2-5** FLOOR PLAN

THE F1FTH

TYPICAL 24-26 FLOOR PLAN

THE F1FTH

TOWER

THE F1FTH

TOWER

#### **UNIT TYPES**

| STUDIO | 1BR | 2BR | TOTAL |  |
|--------|-----|-----|-------|--|
| 34     | 256 | 50  | 340   |  |