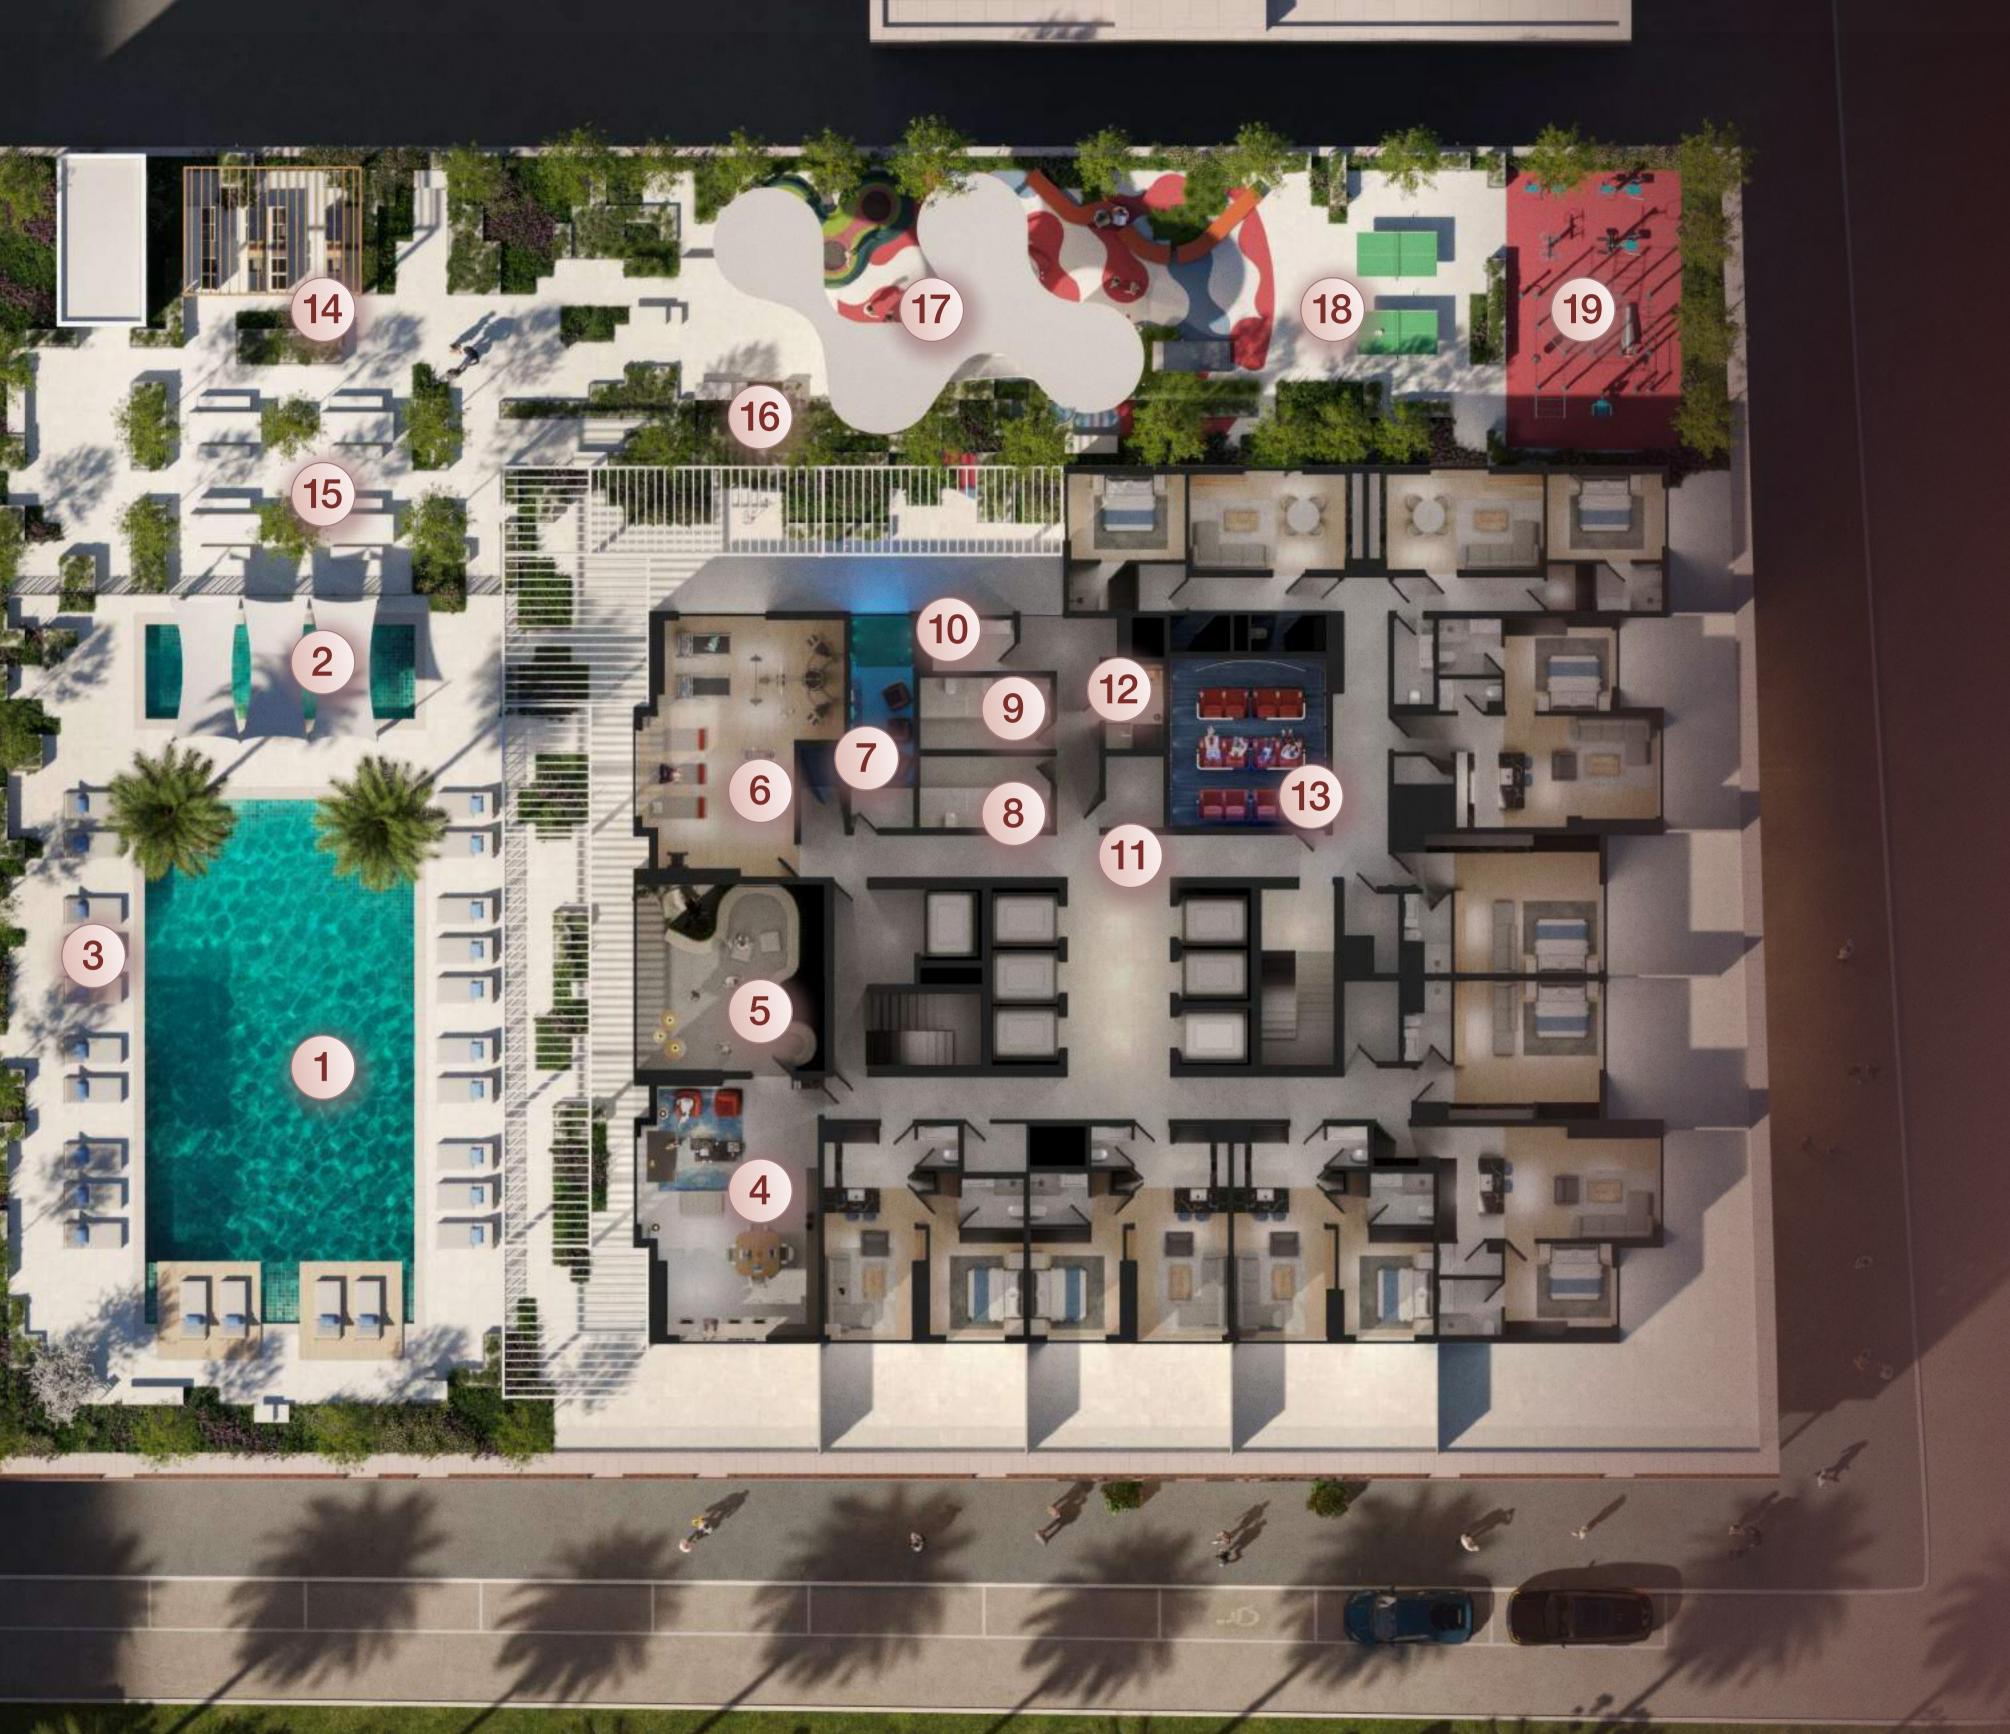

#### Podium Floor

- 1 Swimming Pool
- **2** Kids Pool
- 3 Swimming pool deck area
- 4 Clubhouse
- **5** Kids Play Room
- 6 Gym & Yoga Room
- **7** VR Game Room
- 8 Male Shower & Changing Room
- **9** Female Shower & Changing Room
- 10 Disabled Toilet
- 11 Steam room
- **12** Sauna
- 13 Cinema
- **14** BBQ & Kitchen Area
- **15** Open Air Dining Area
- Green Walkway with Refreshing Mist System
- 17 Outdoor Kids Play Area
- **18** Table Tennis
- 19 Outdoor Gym