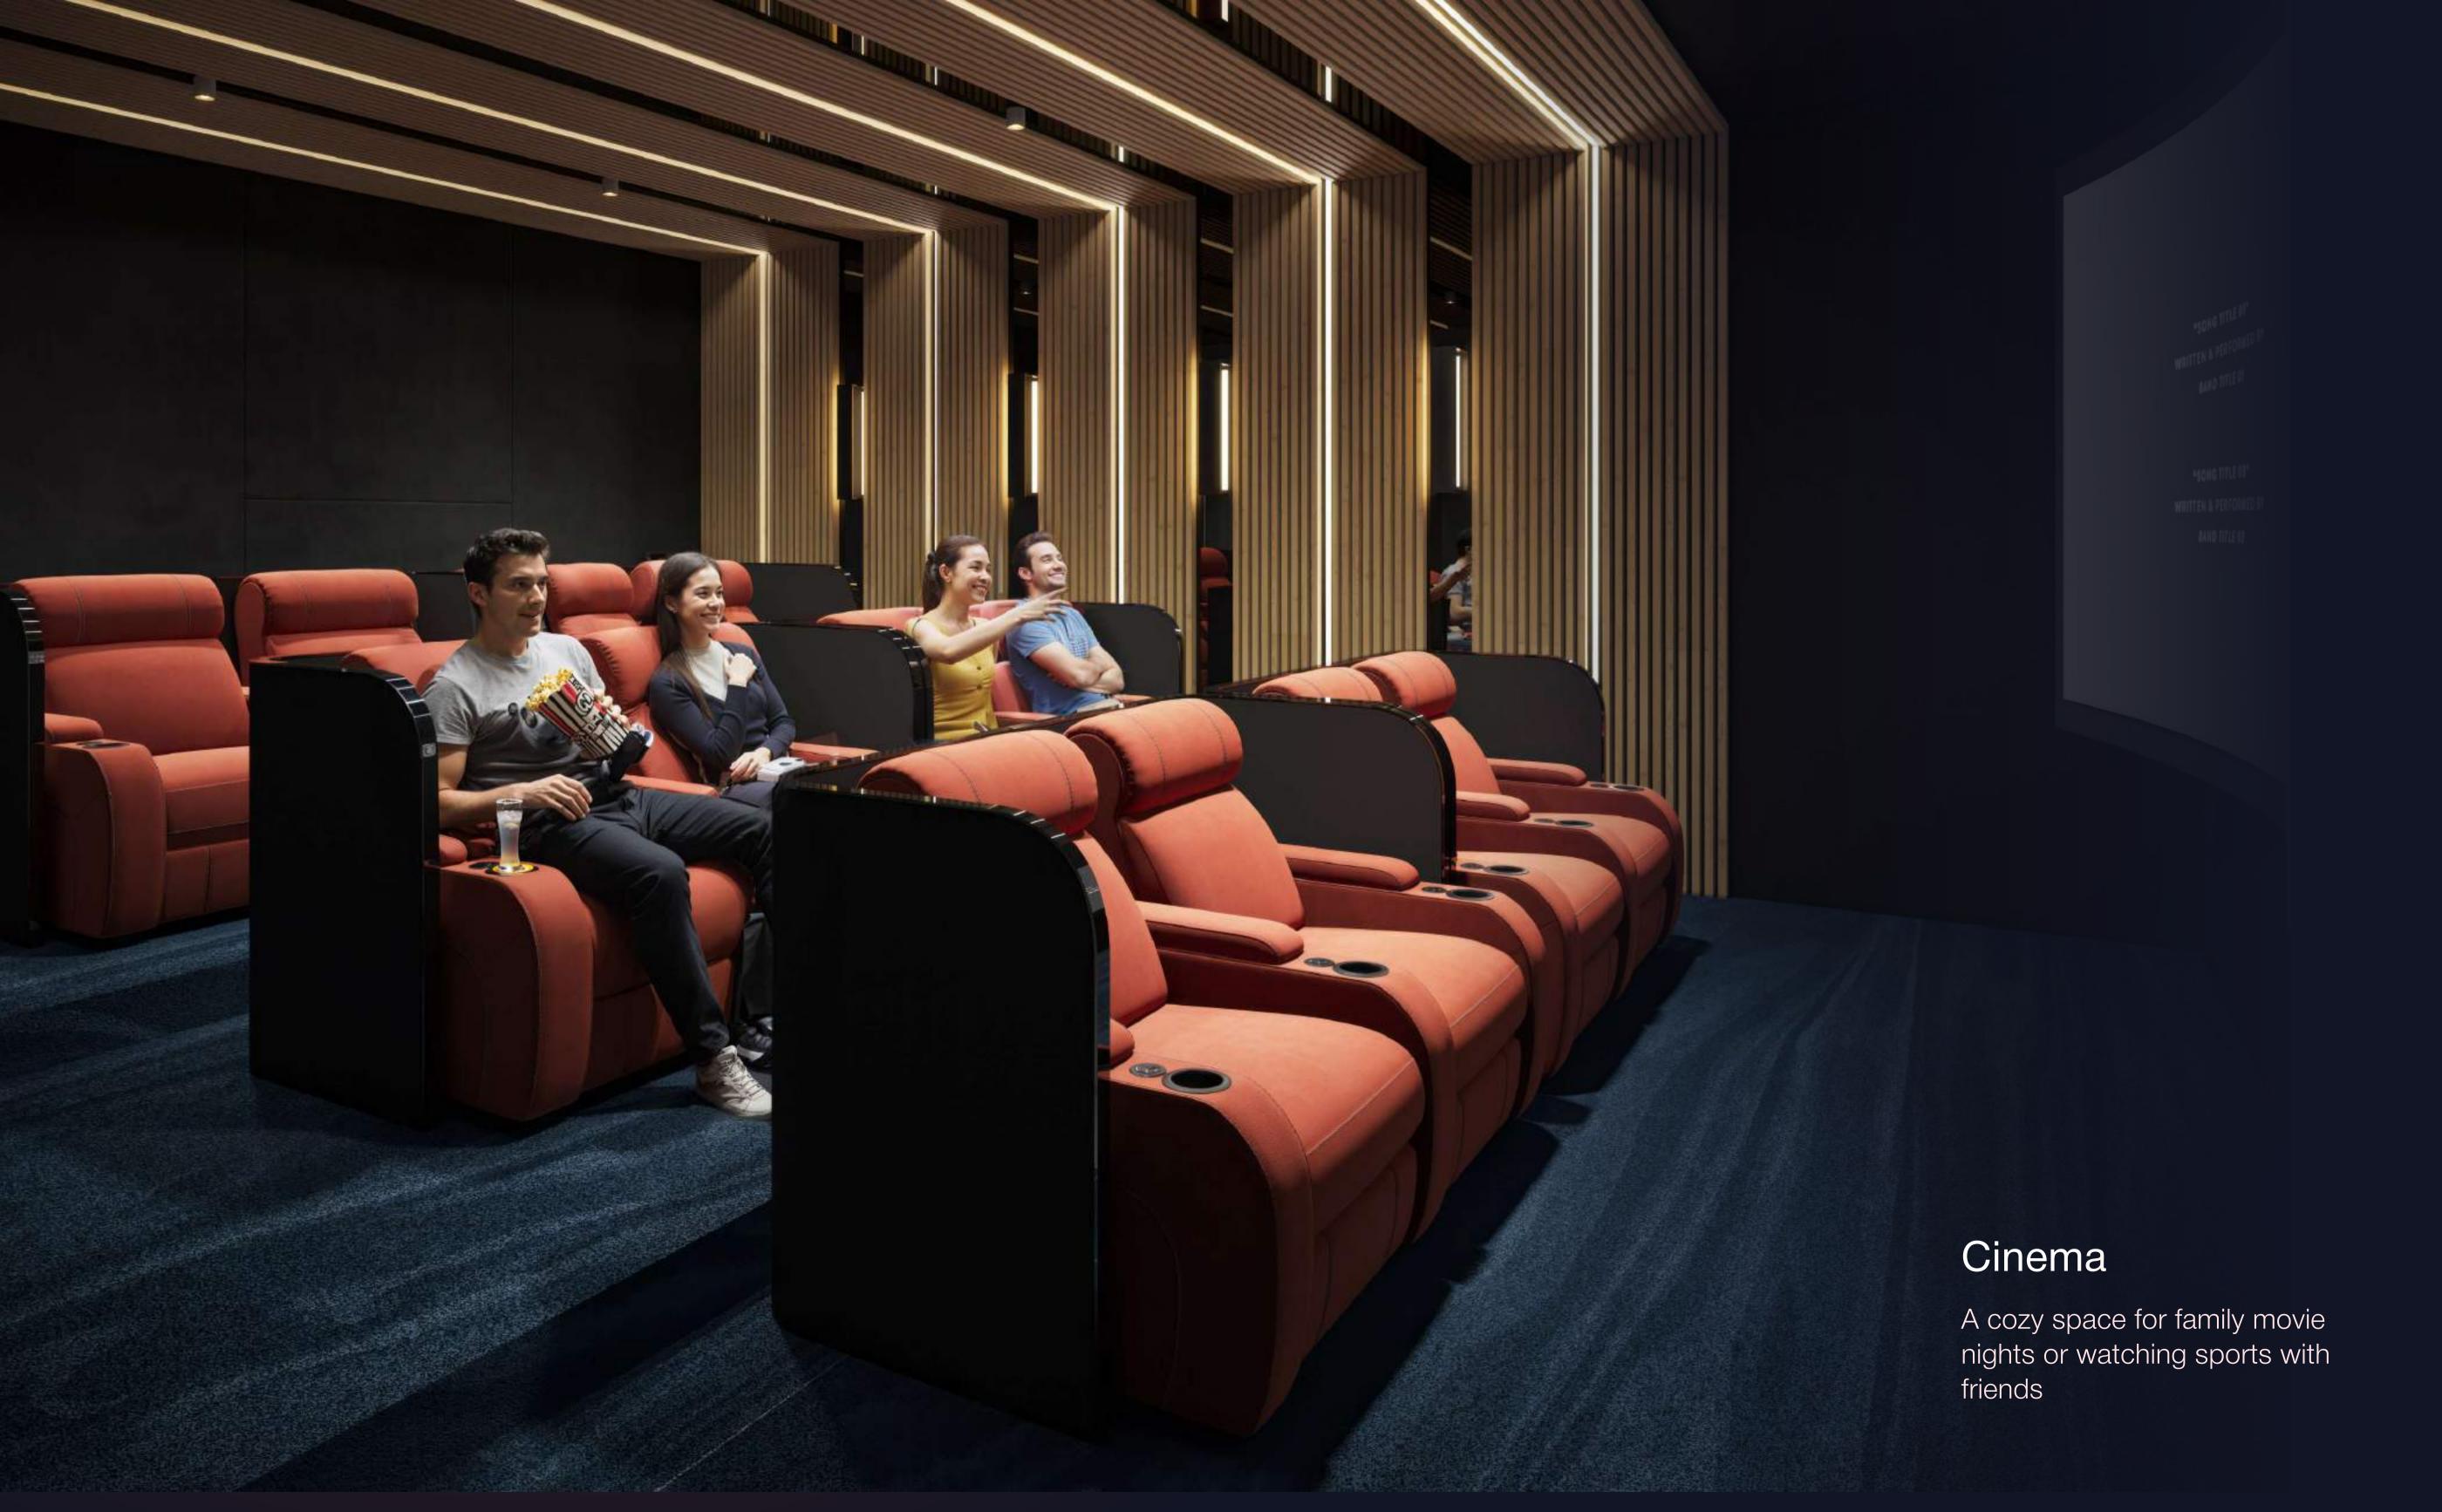

## Connected to the city

**Cinema** 

Gym

Kids Room

Green Walkway with Refreshing Mist System

Lounge Lobby

BBQ Area & Outdoor dining

Sauna & Steam Room