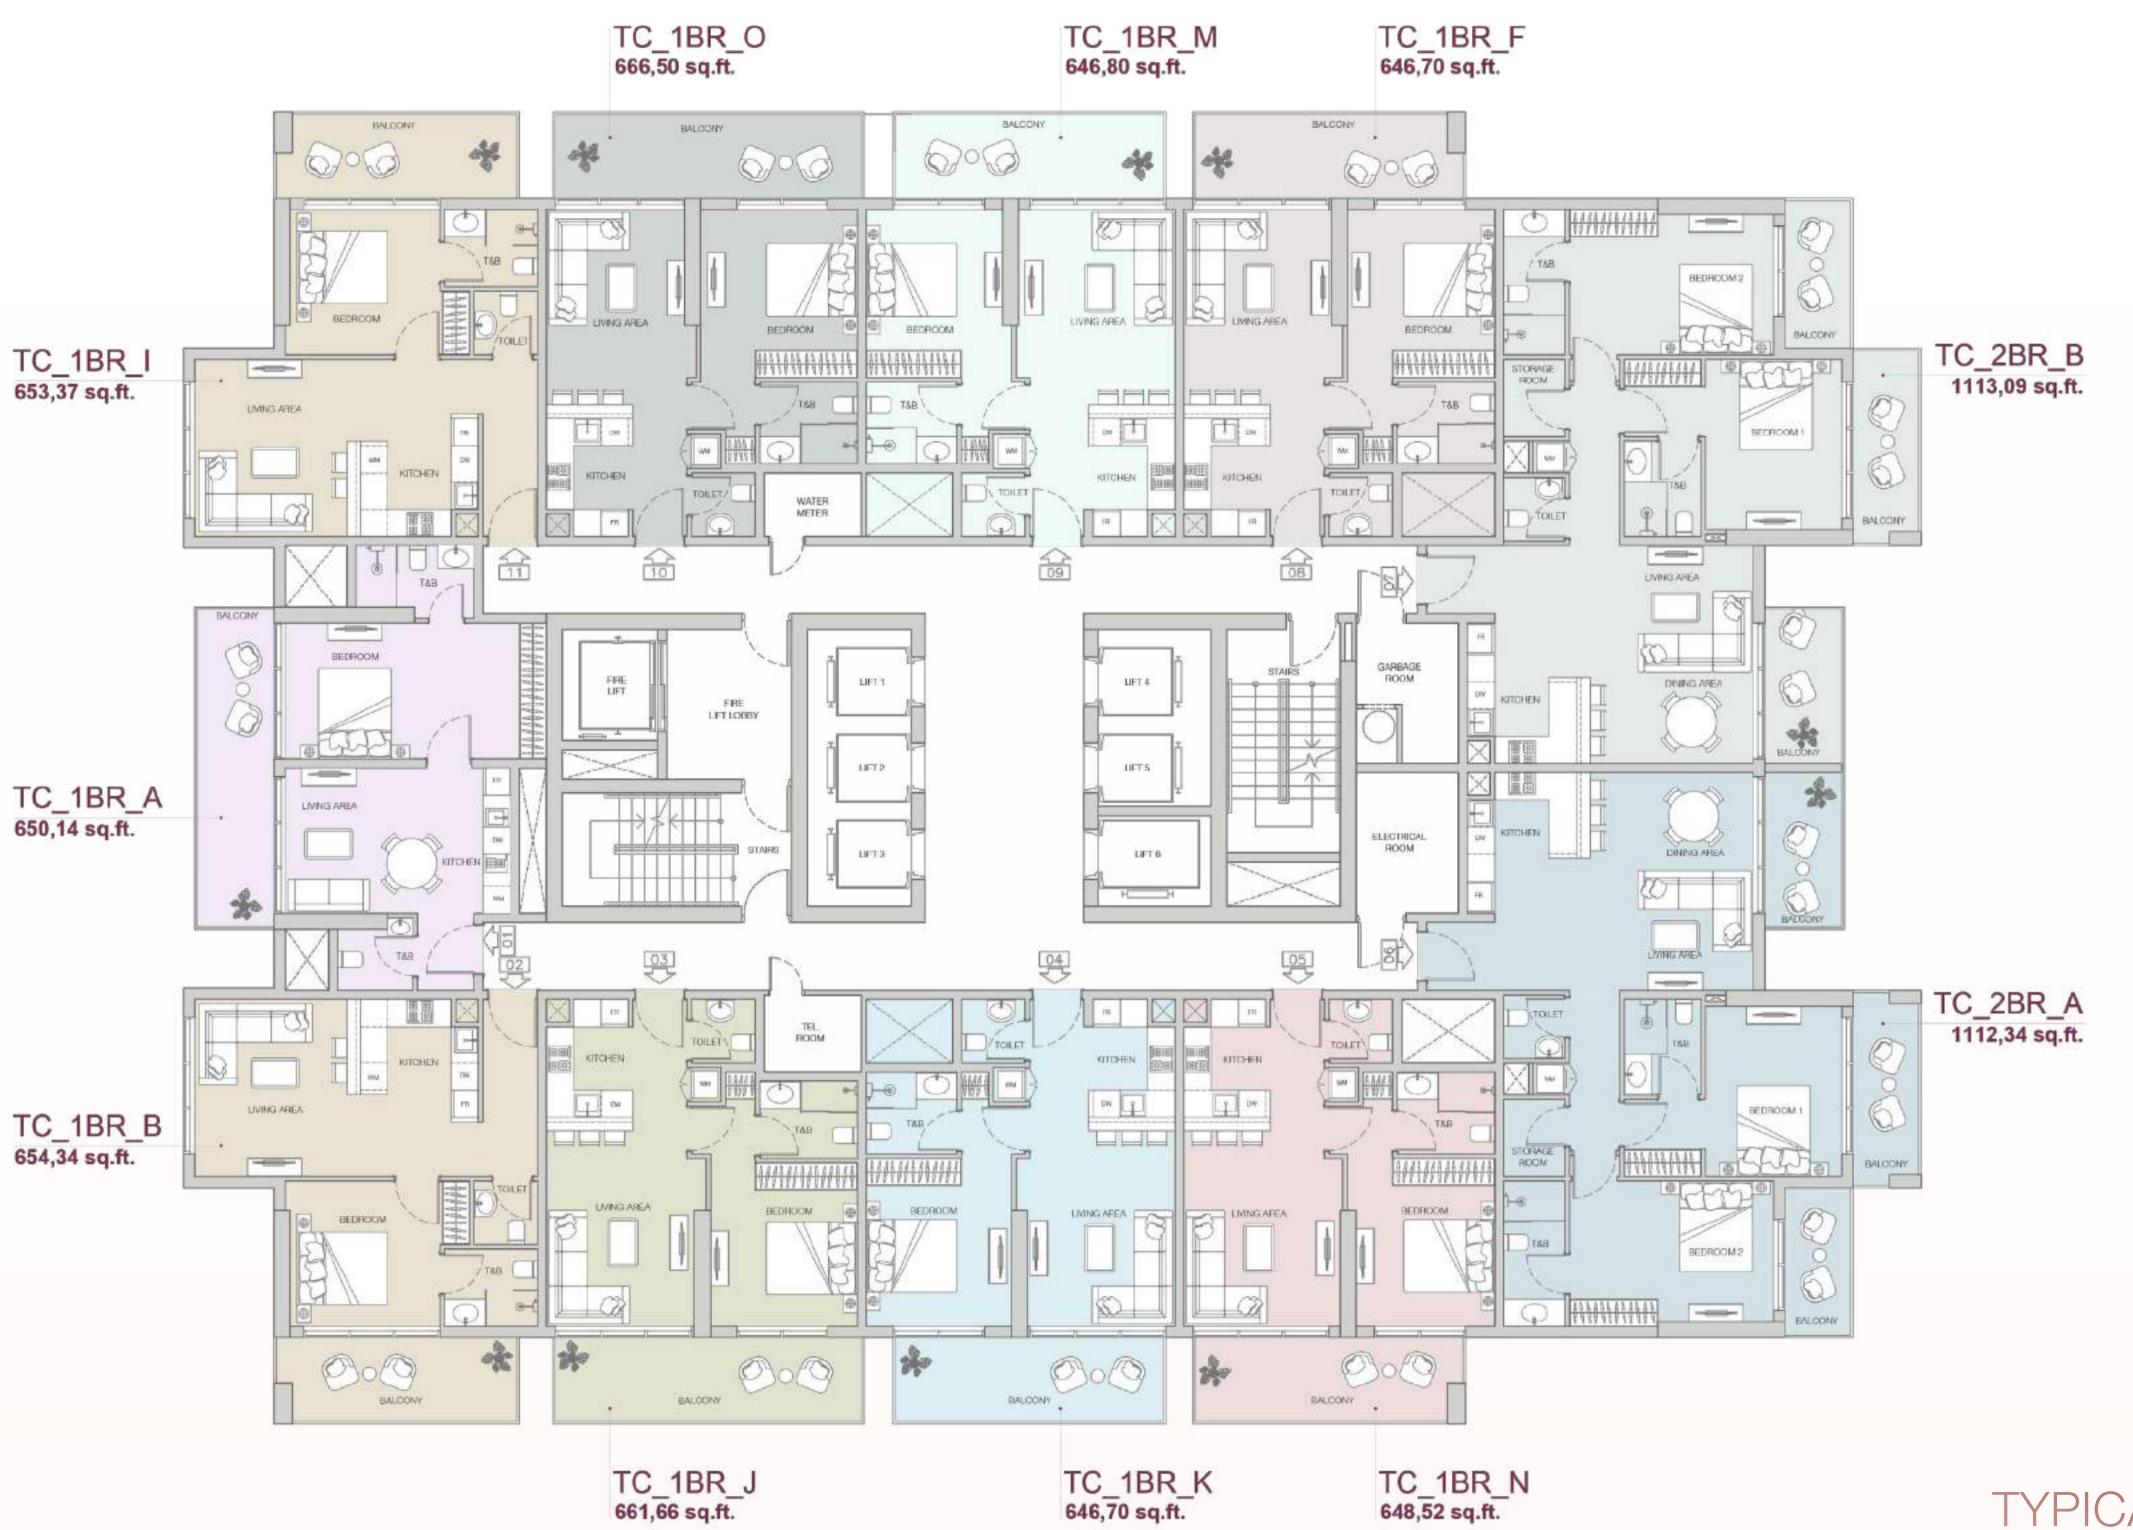

THE F1FTH TOWER

TYPICAL **2-5** FLOOR PLAN

THE F1FTH

TYPICAL 24-26 FLOOR PLAN

THE F1FTH

TOWER

THE F1FTH

TOWER

#### **UNIT TYPES**

| STUDIO | 1BR | 2BR | TOTAL |  |
|--------|-----|-----|-------|--|
| 34     | 256 | 50  | 340   |  |