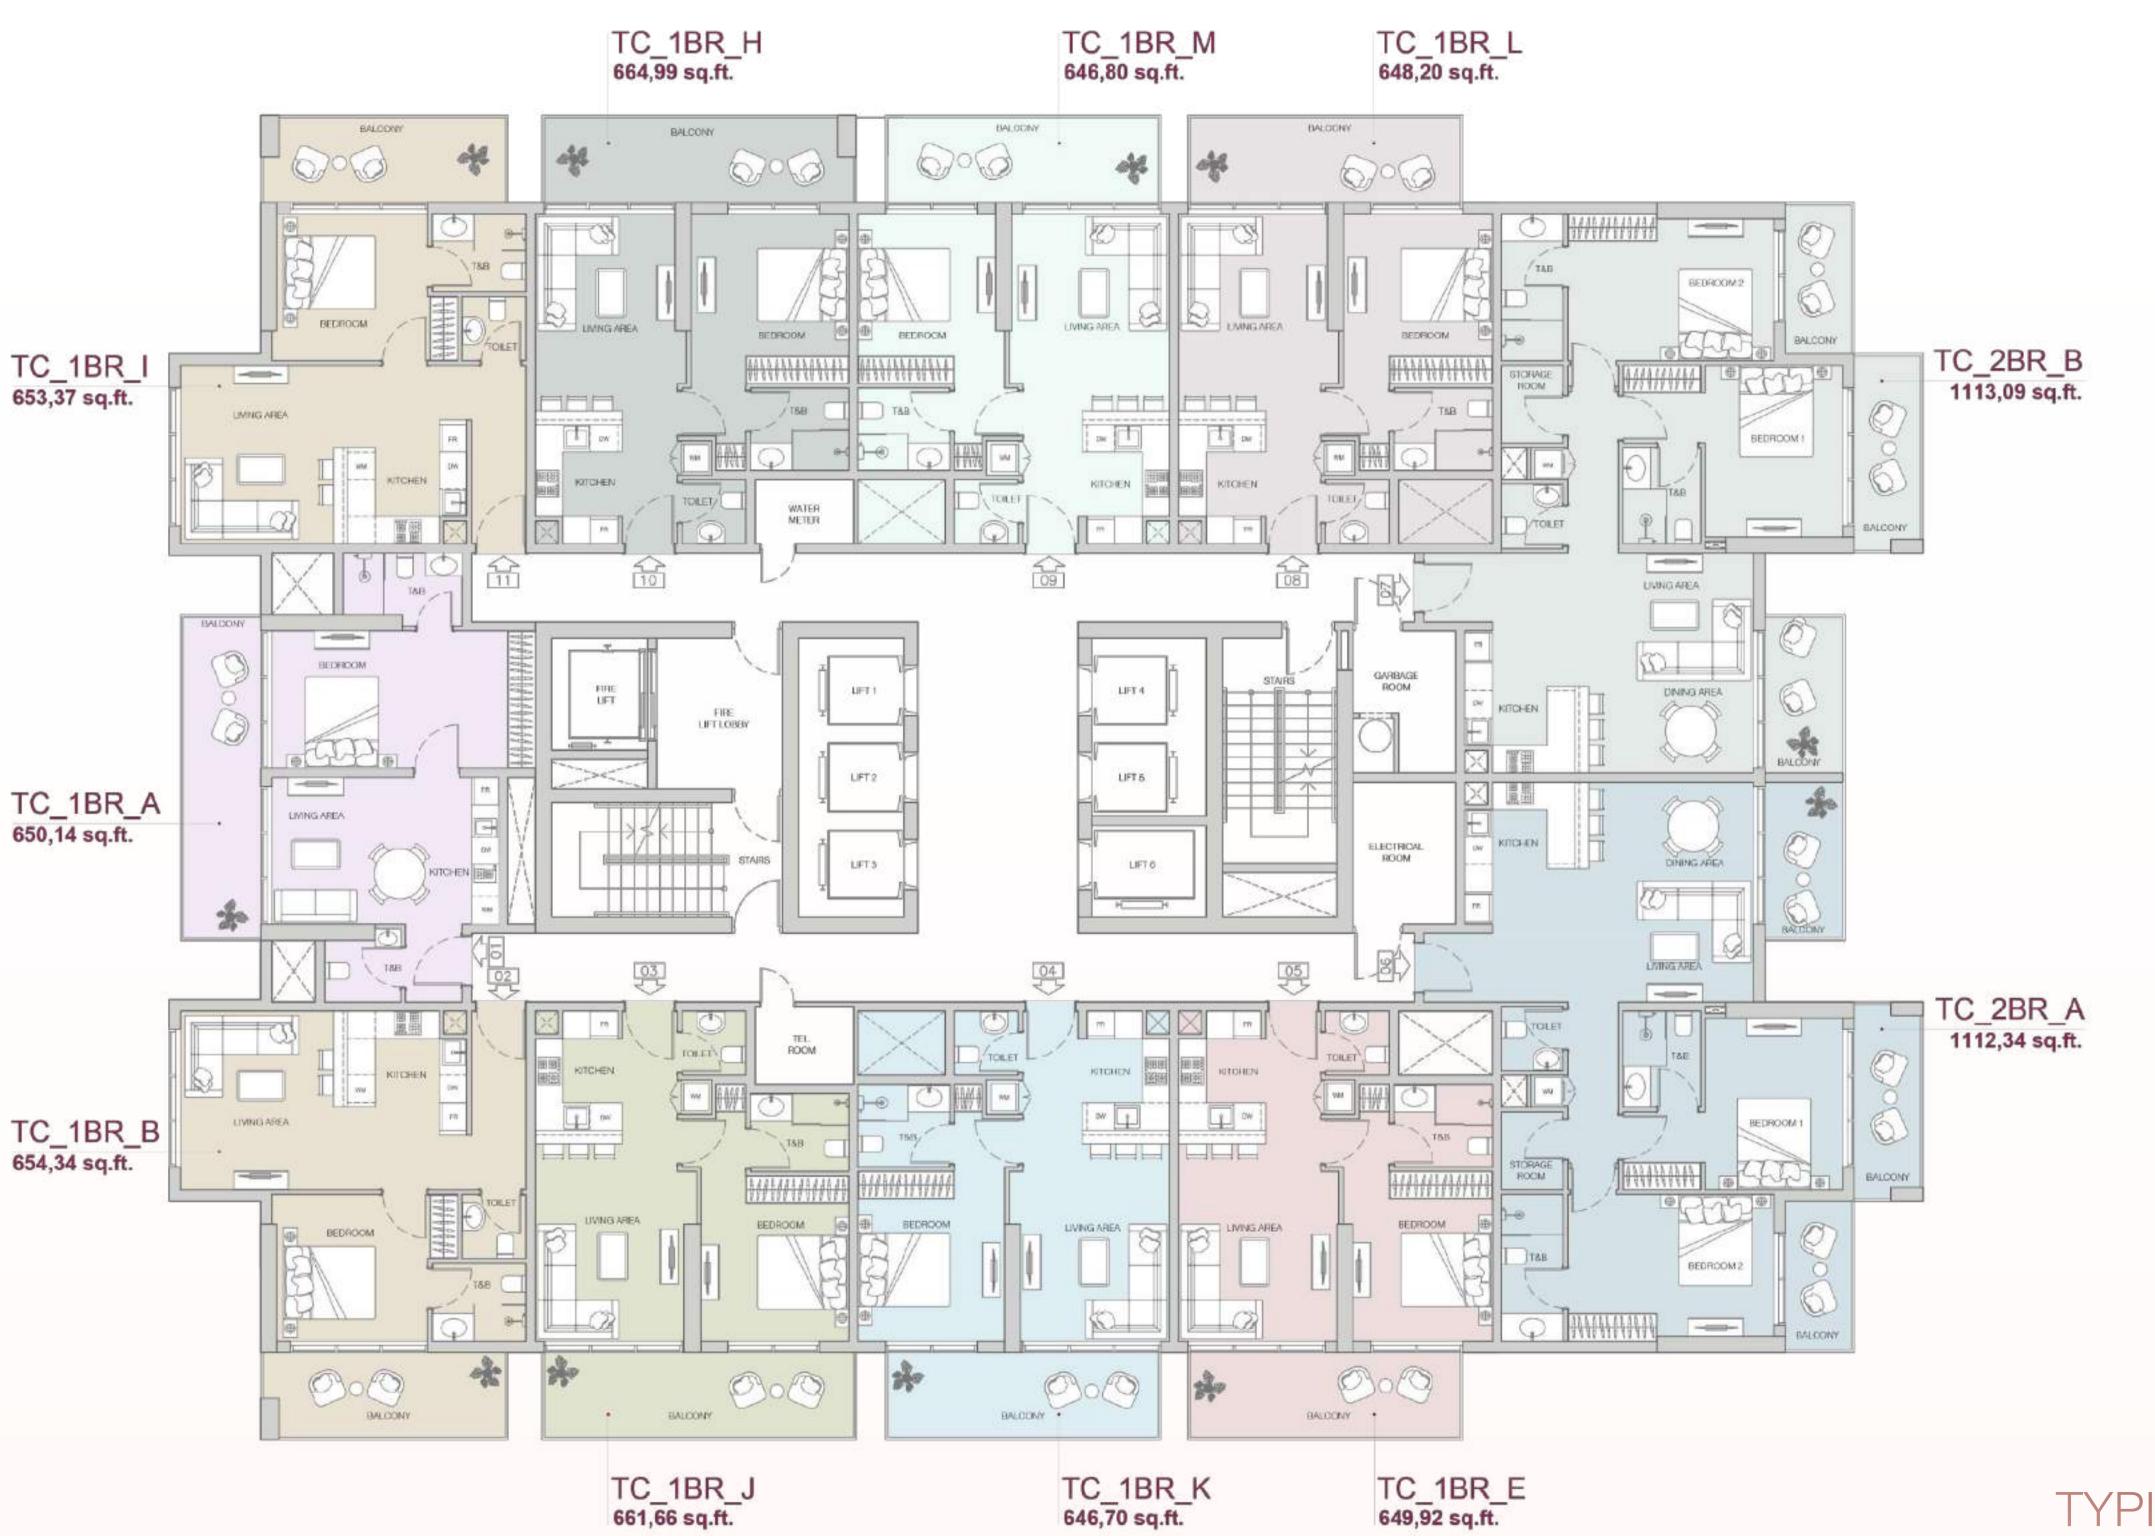

THE F1FTH TOWER

TYPICAL **2-5** FLOOR PLAN

THE F1FTH

TYPICAL 24-26 FLOOR PLAN

THE F1FTH

TOWER

THE F1FTH

TOWER

#### **UNIT TYPES**

| STUDIO | 1BR | 2BR | TOTAL |  |
|--------|-----|-----|-------|--|
| 34     | 256 | 50  | 340   |  |