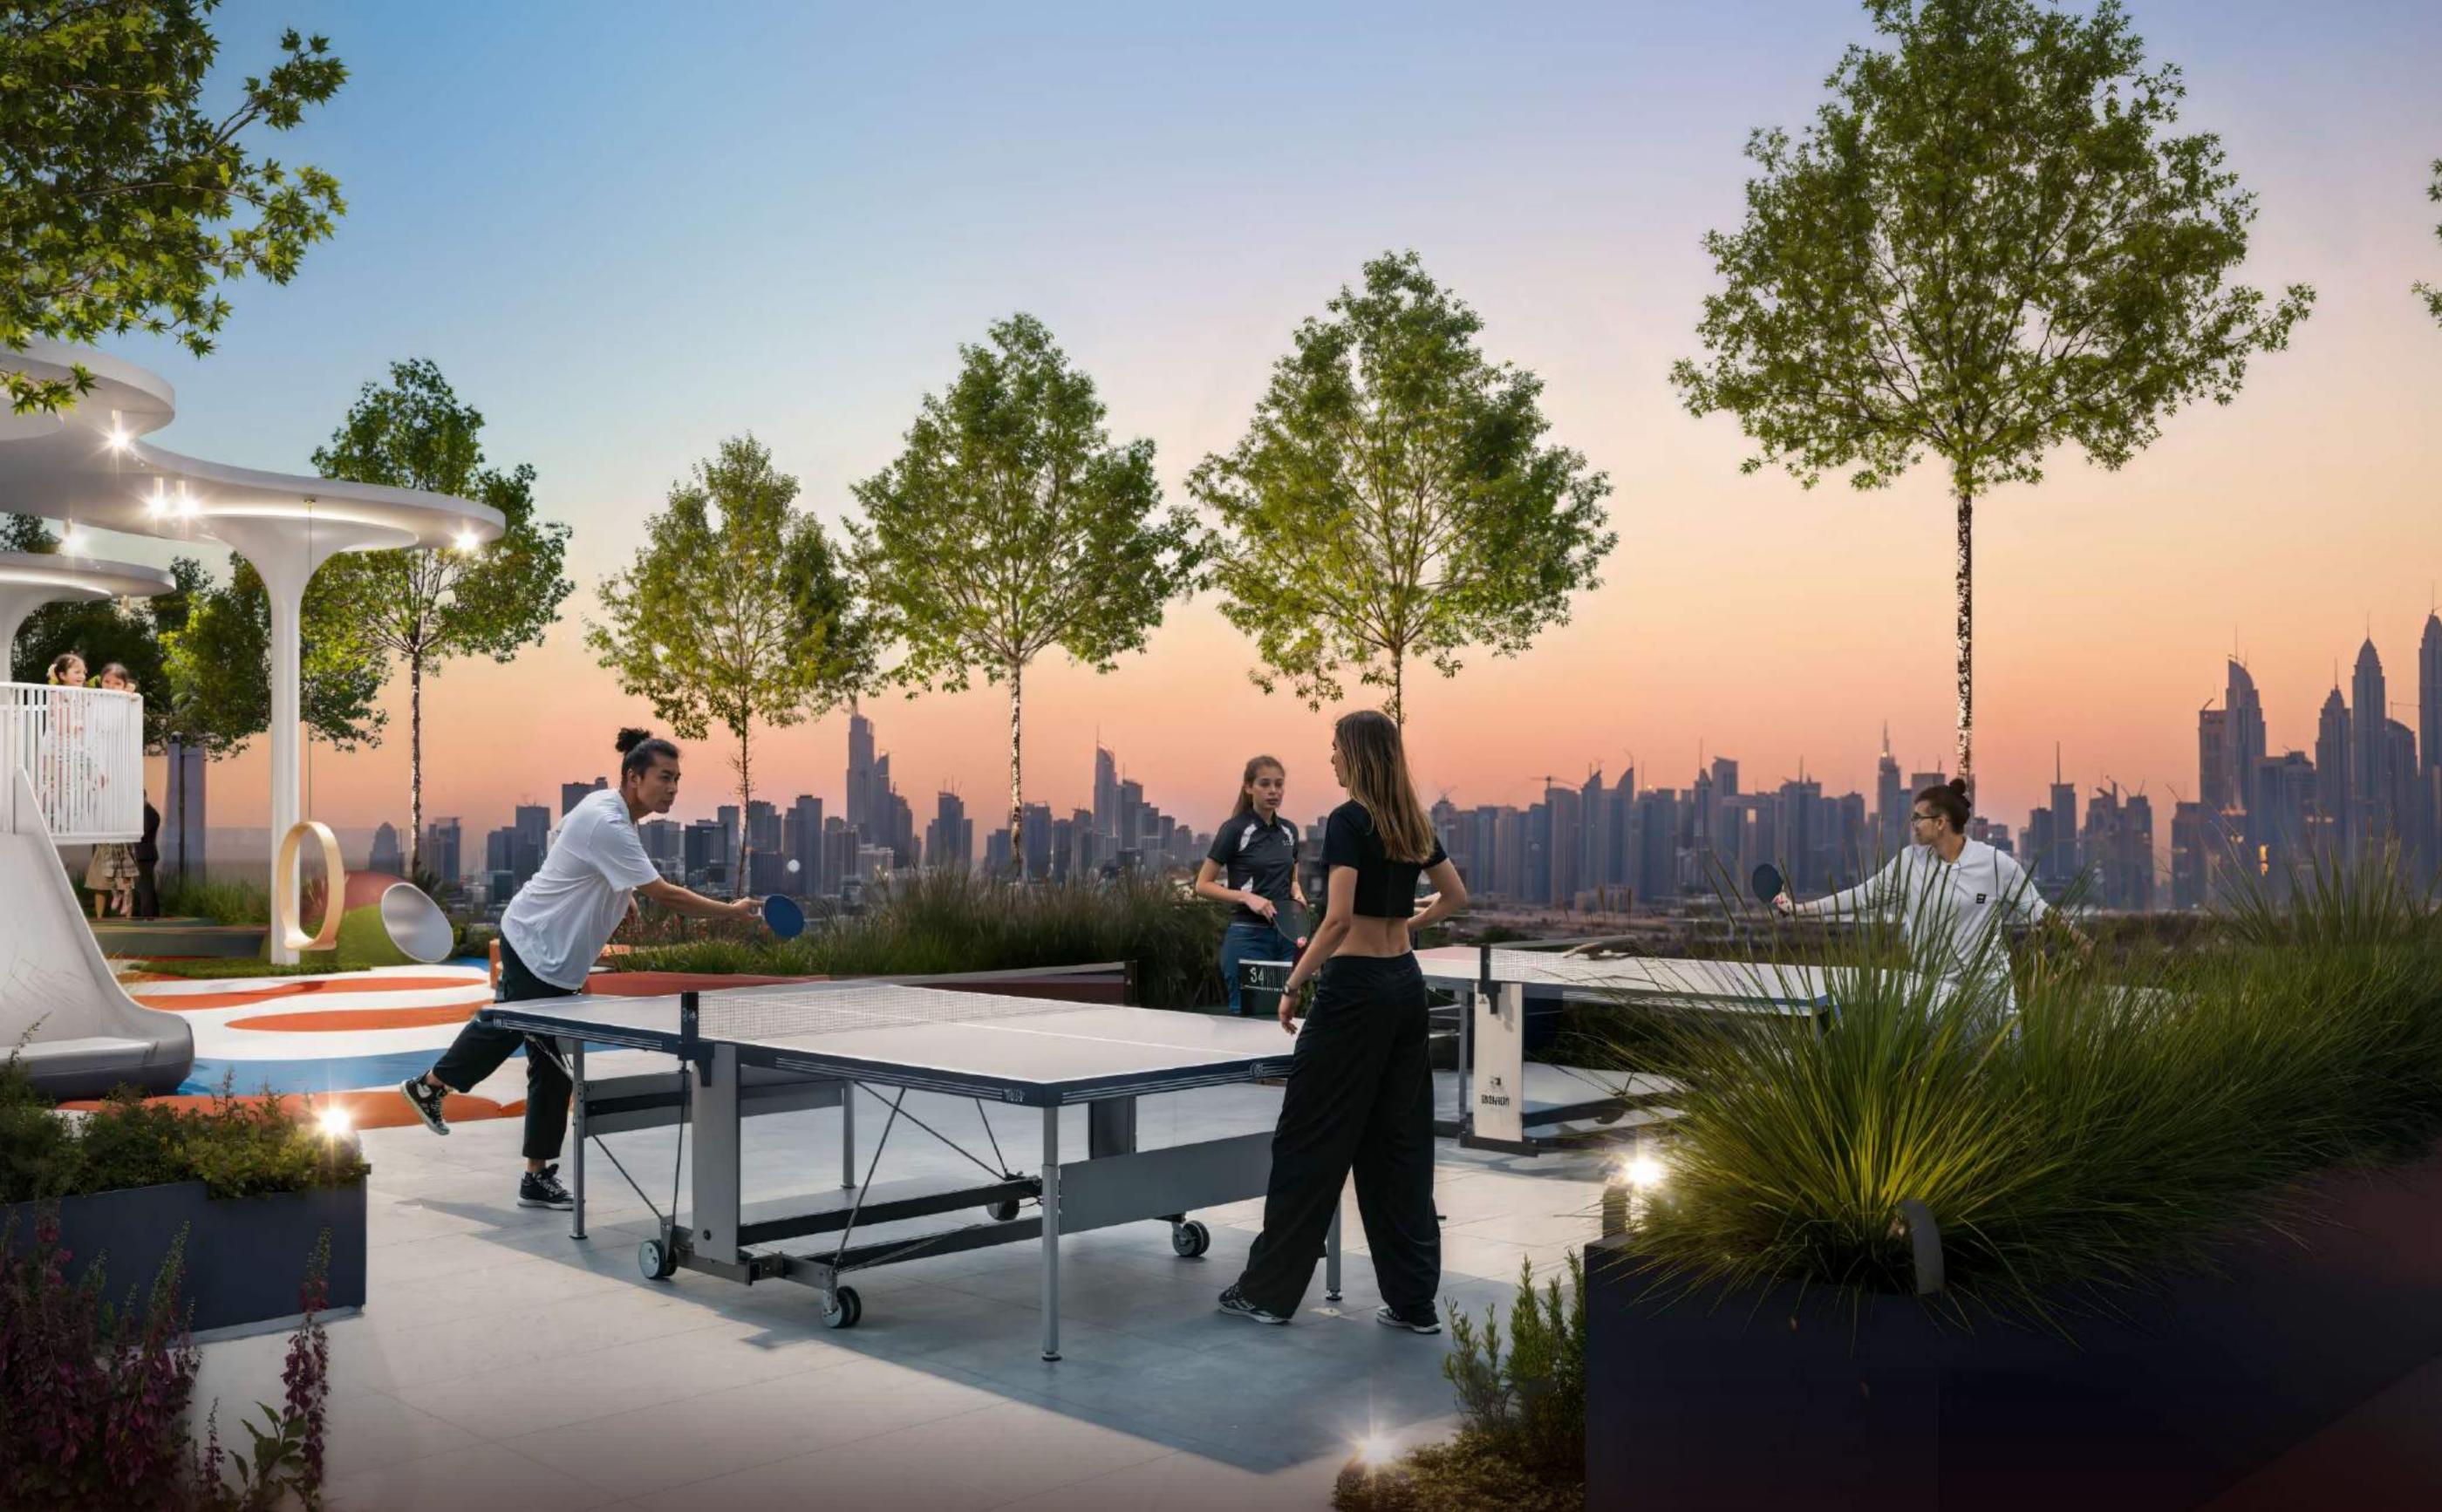

### Fire

- BBQ Area
- Sauna & Steam Room

Air

- Creative Playground
- Outdoor Gym

Outdoor Gym

Clubhouse

Creative Playground

Game Room

Parking

Shaded Kids Swimming Pool