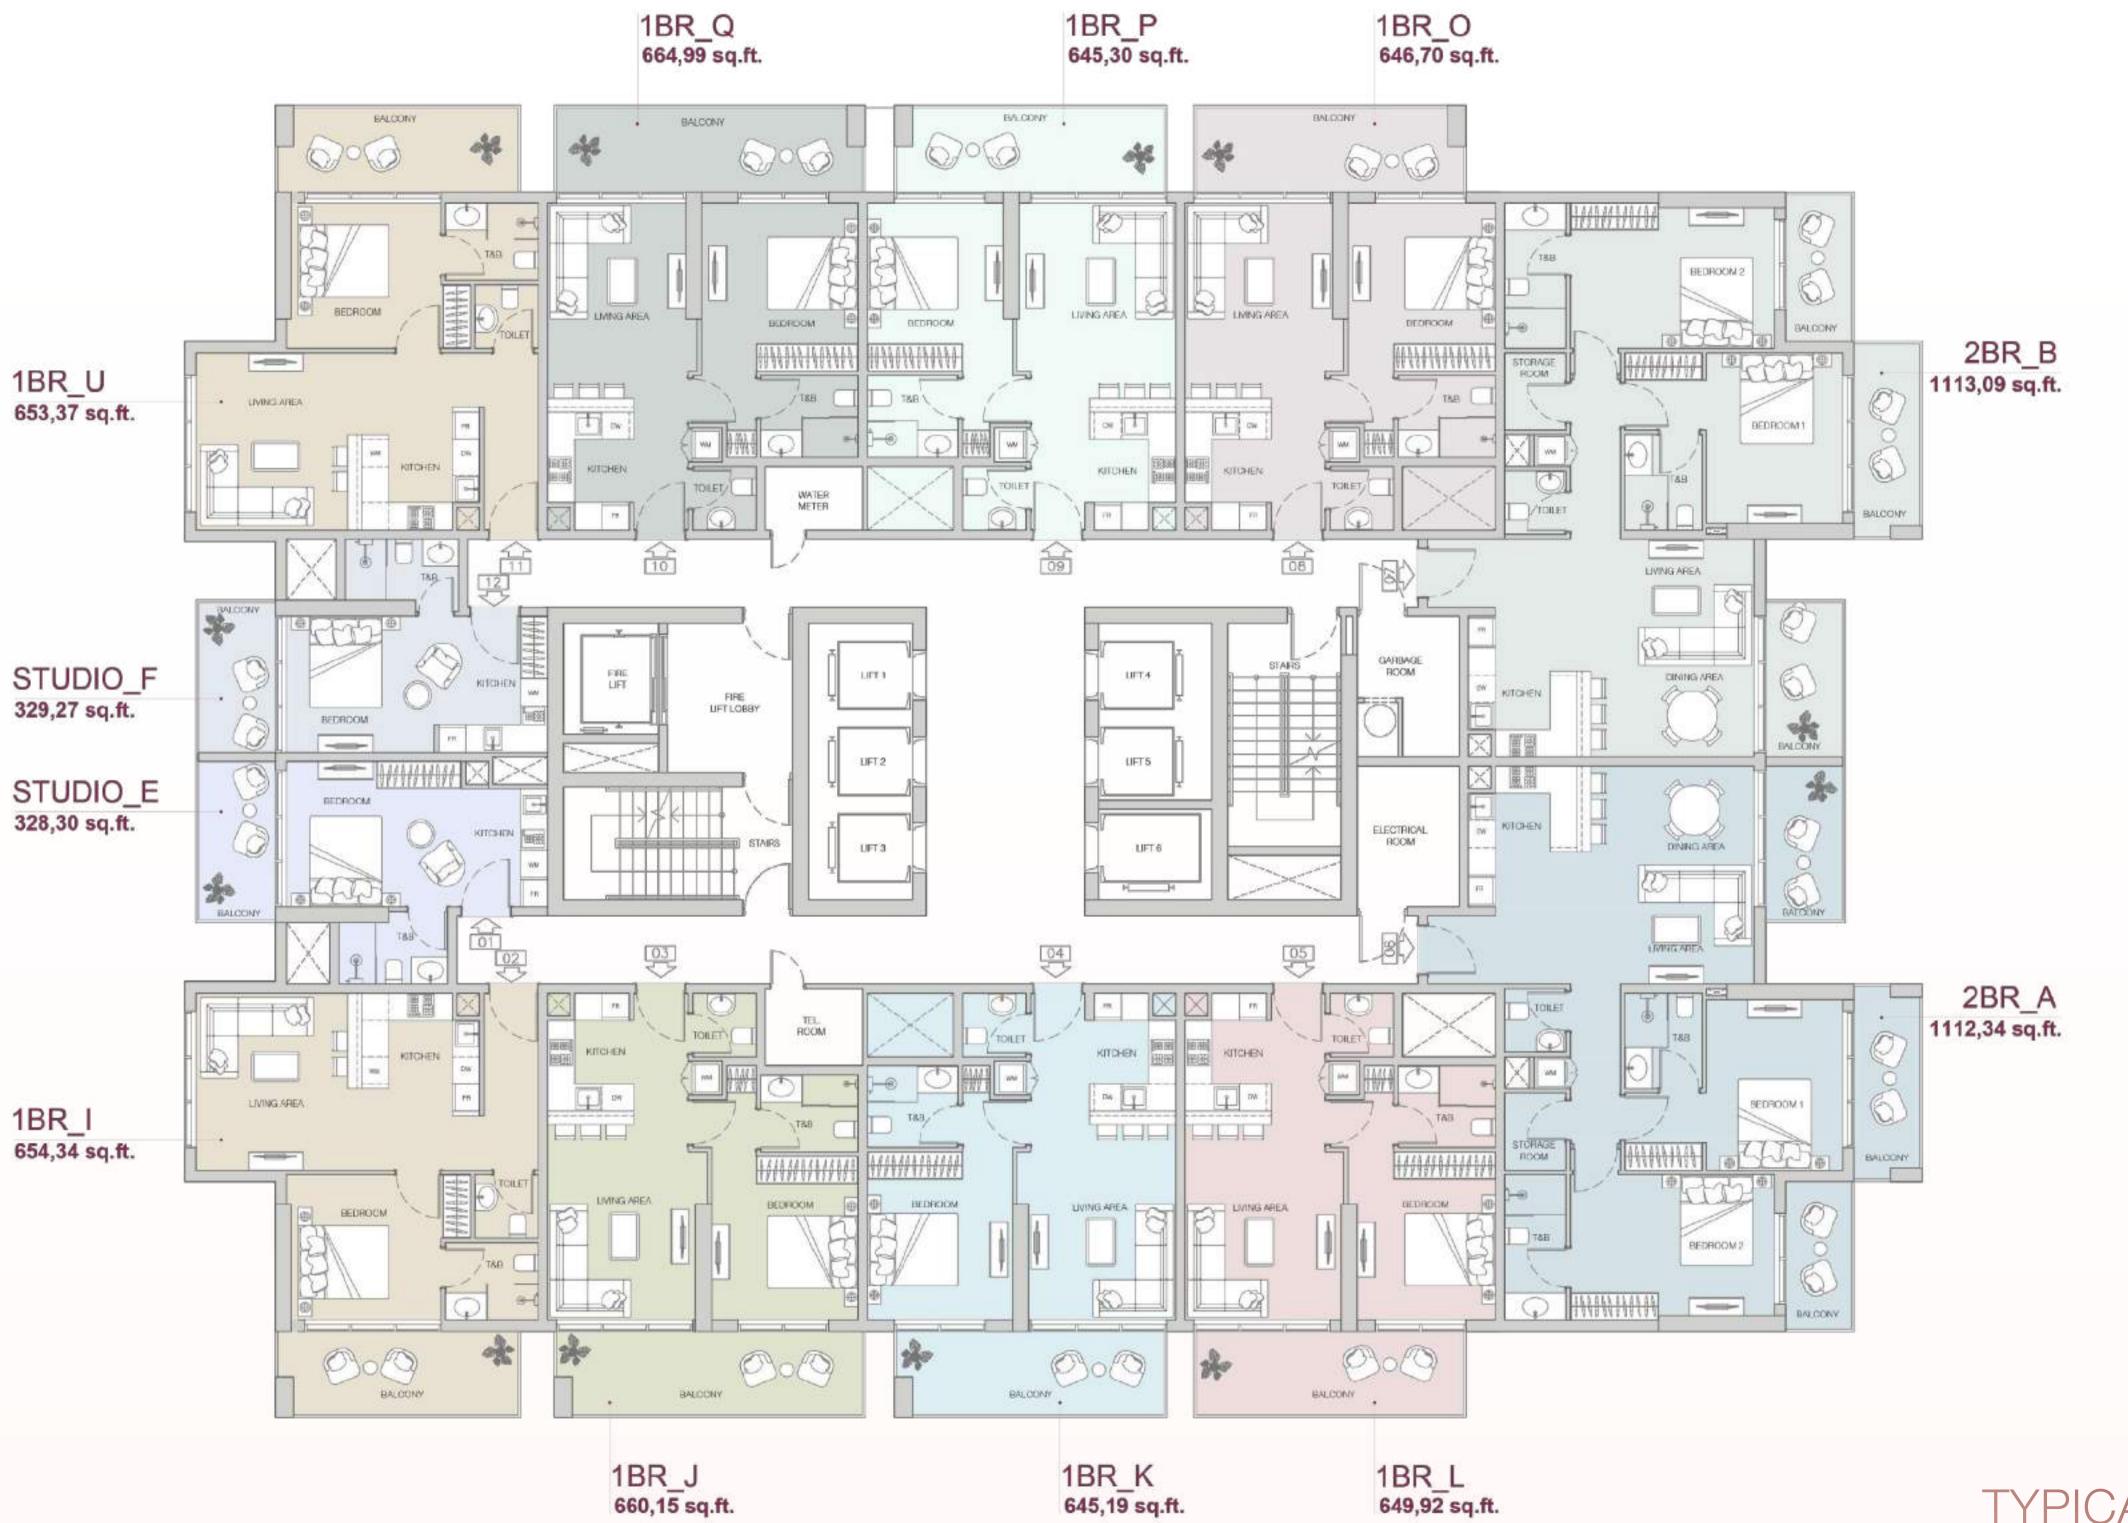

THE F1FTH TOWER

TYPICAL **2-5** FLOOR PLAN

THE F1FTH

TYPICAL 24-26 FLOOR PLAN

THE F1FTH

TOWER

THE F1FTH

TOWER

#### **UNIT TYPES**

| STUDIO | 1BR | 2BR | TOTAL |  |
|--------|-----|-----|-------|--|
| 34     | 256 | 50  | 340   |  |