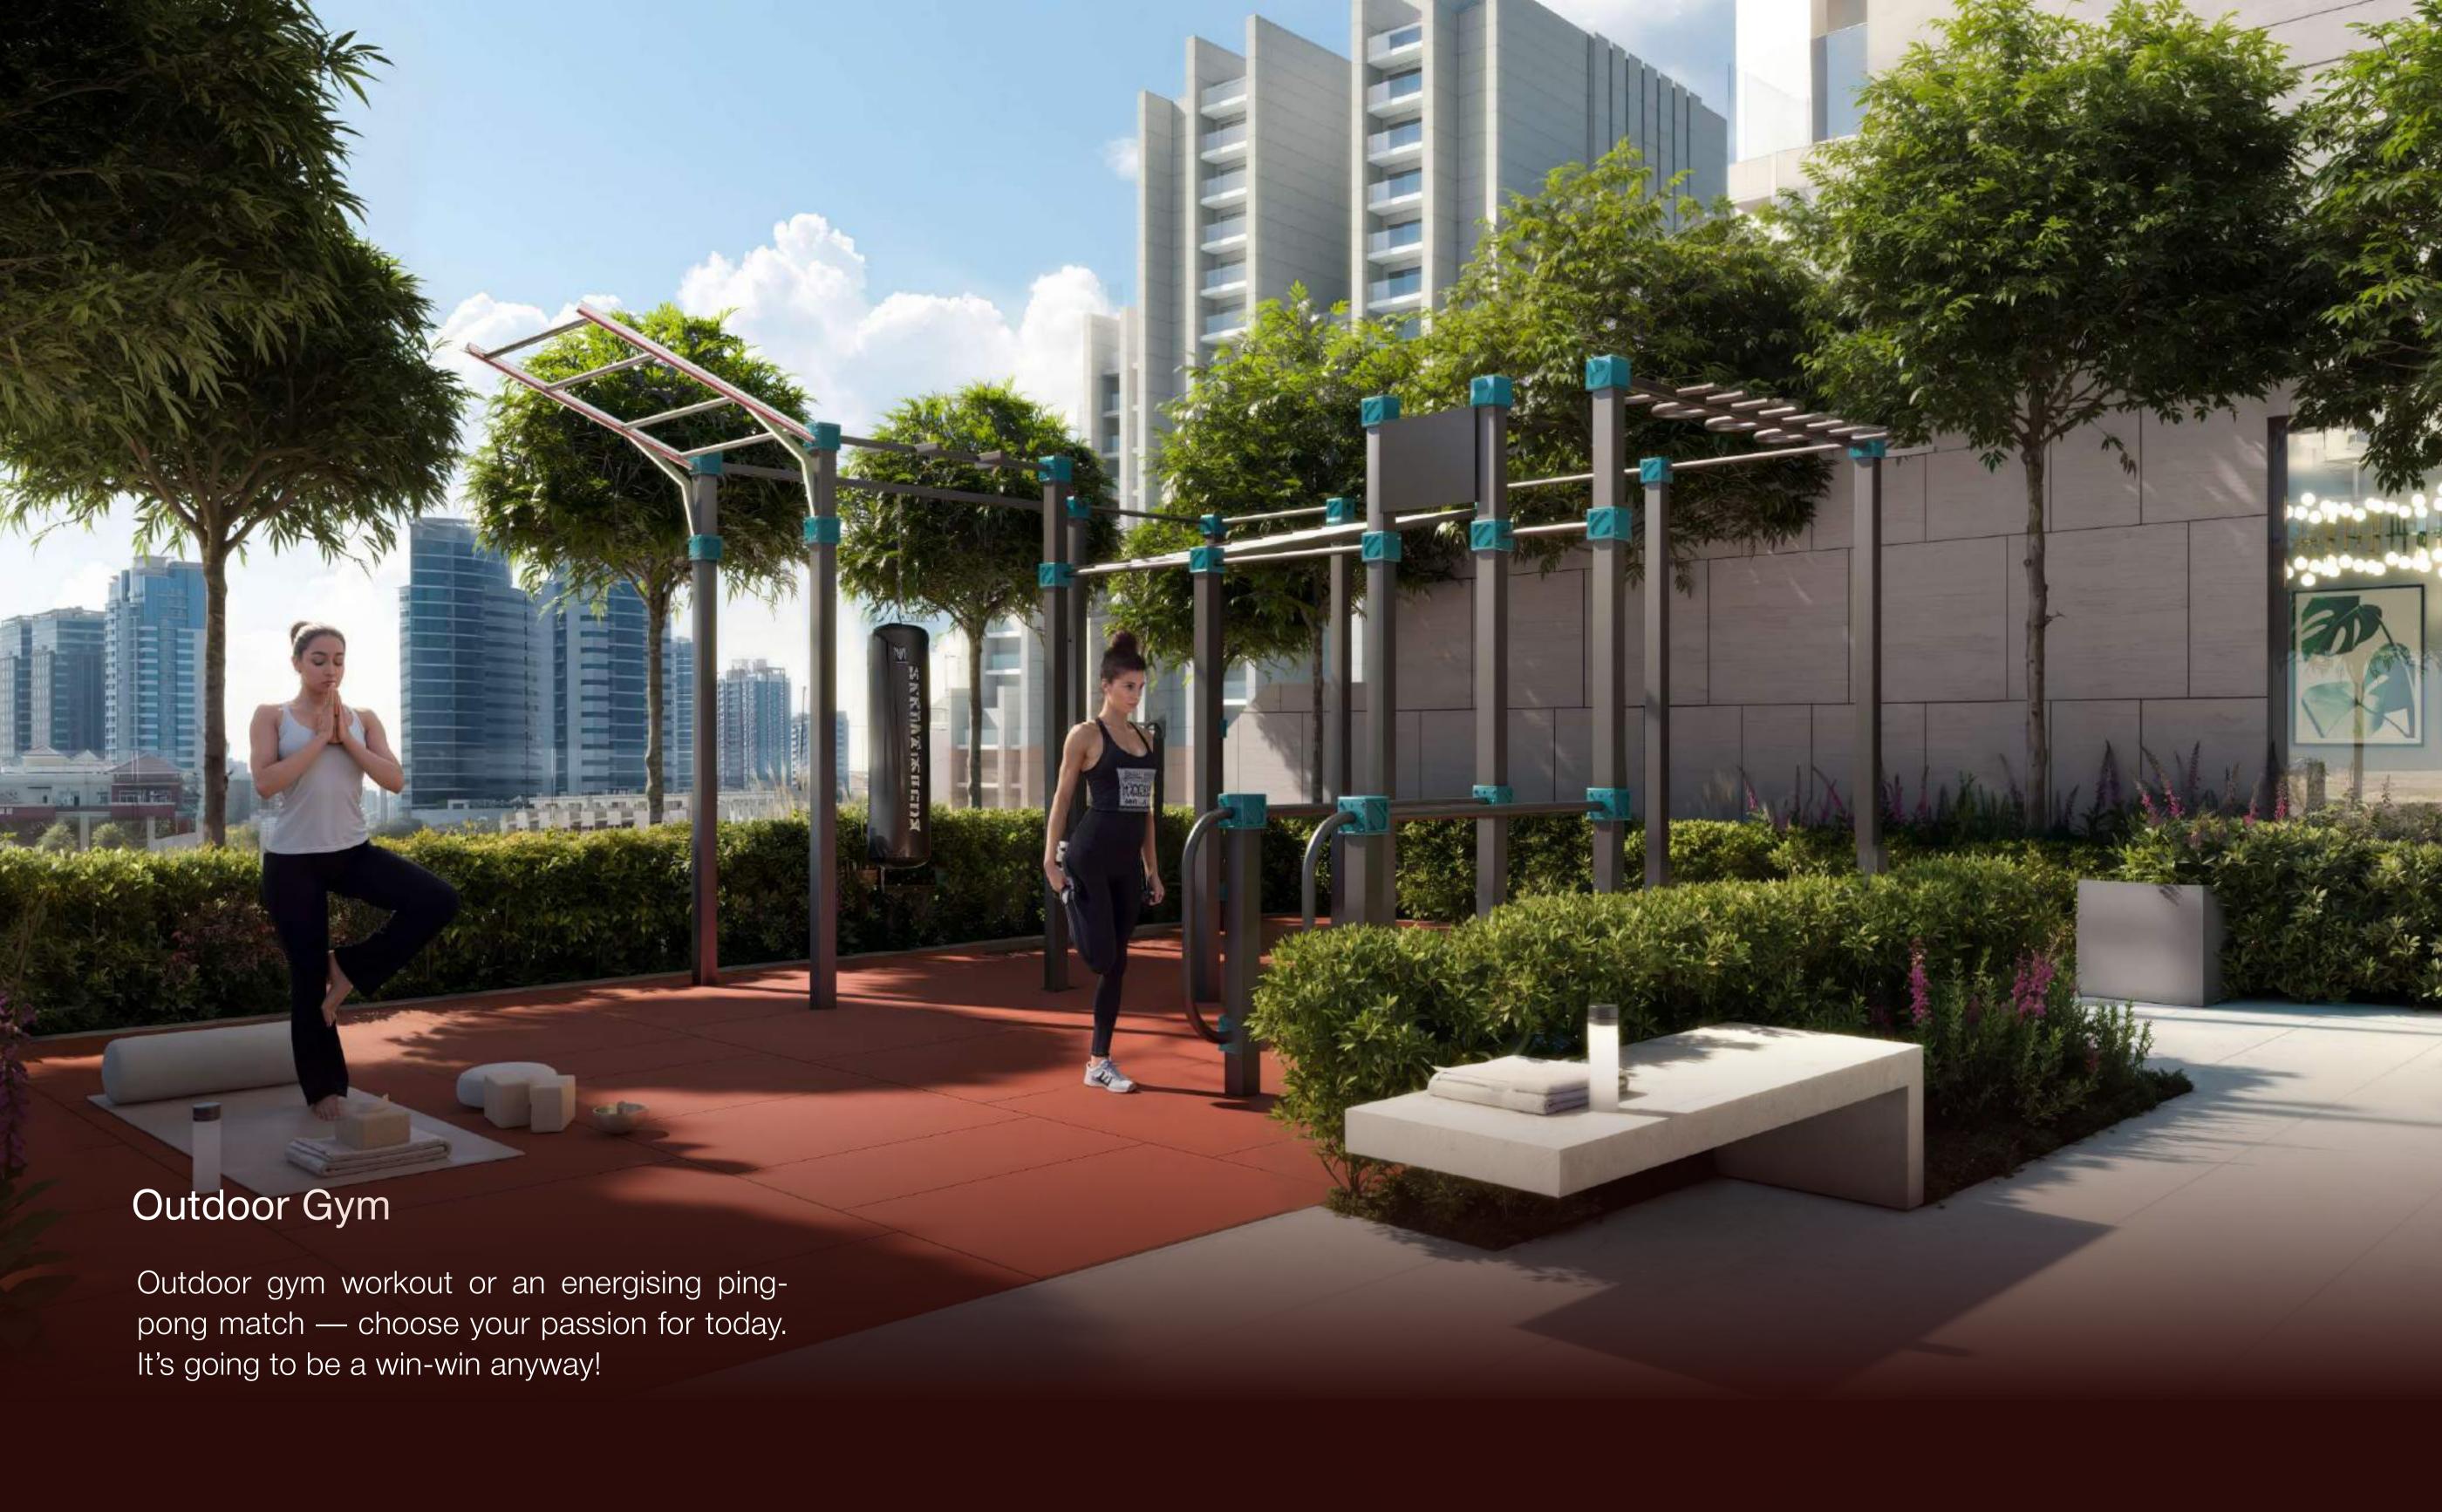

### Fire

- BBQ Area
- Sauna & Steam Room

Air

- Creative Playground
- Outdoor Gym

Outdoor Gym

Clubhouse

Creative Playground

Game Room

Parking

Shaded Kids Swimming Pool