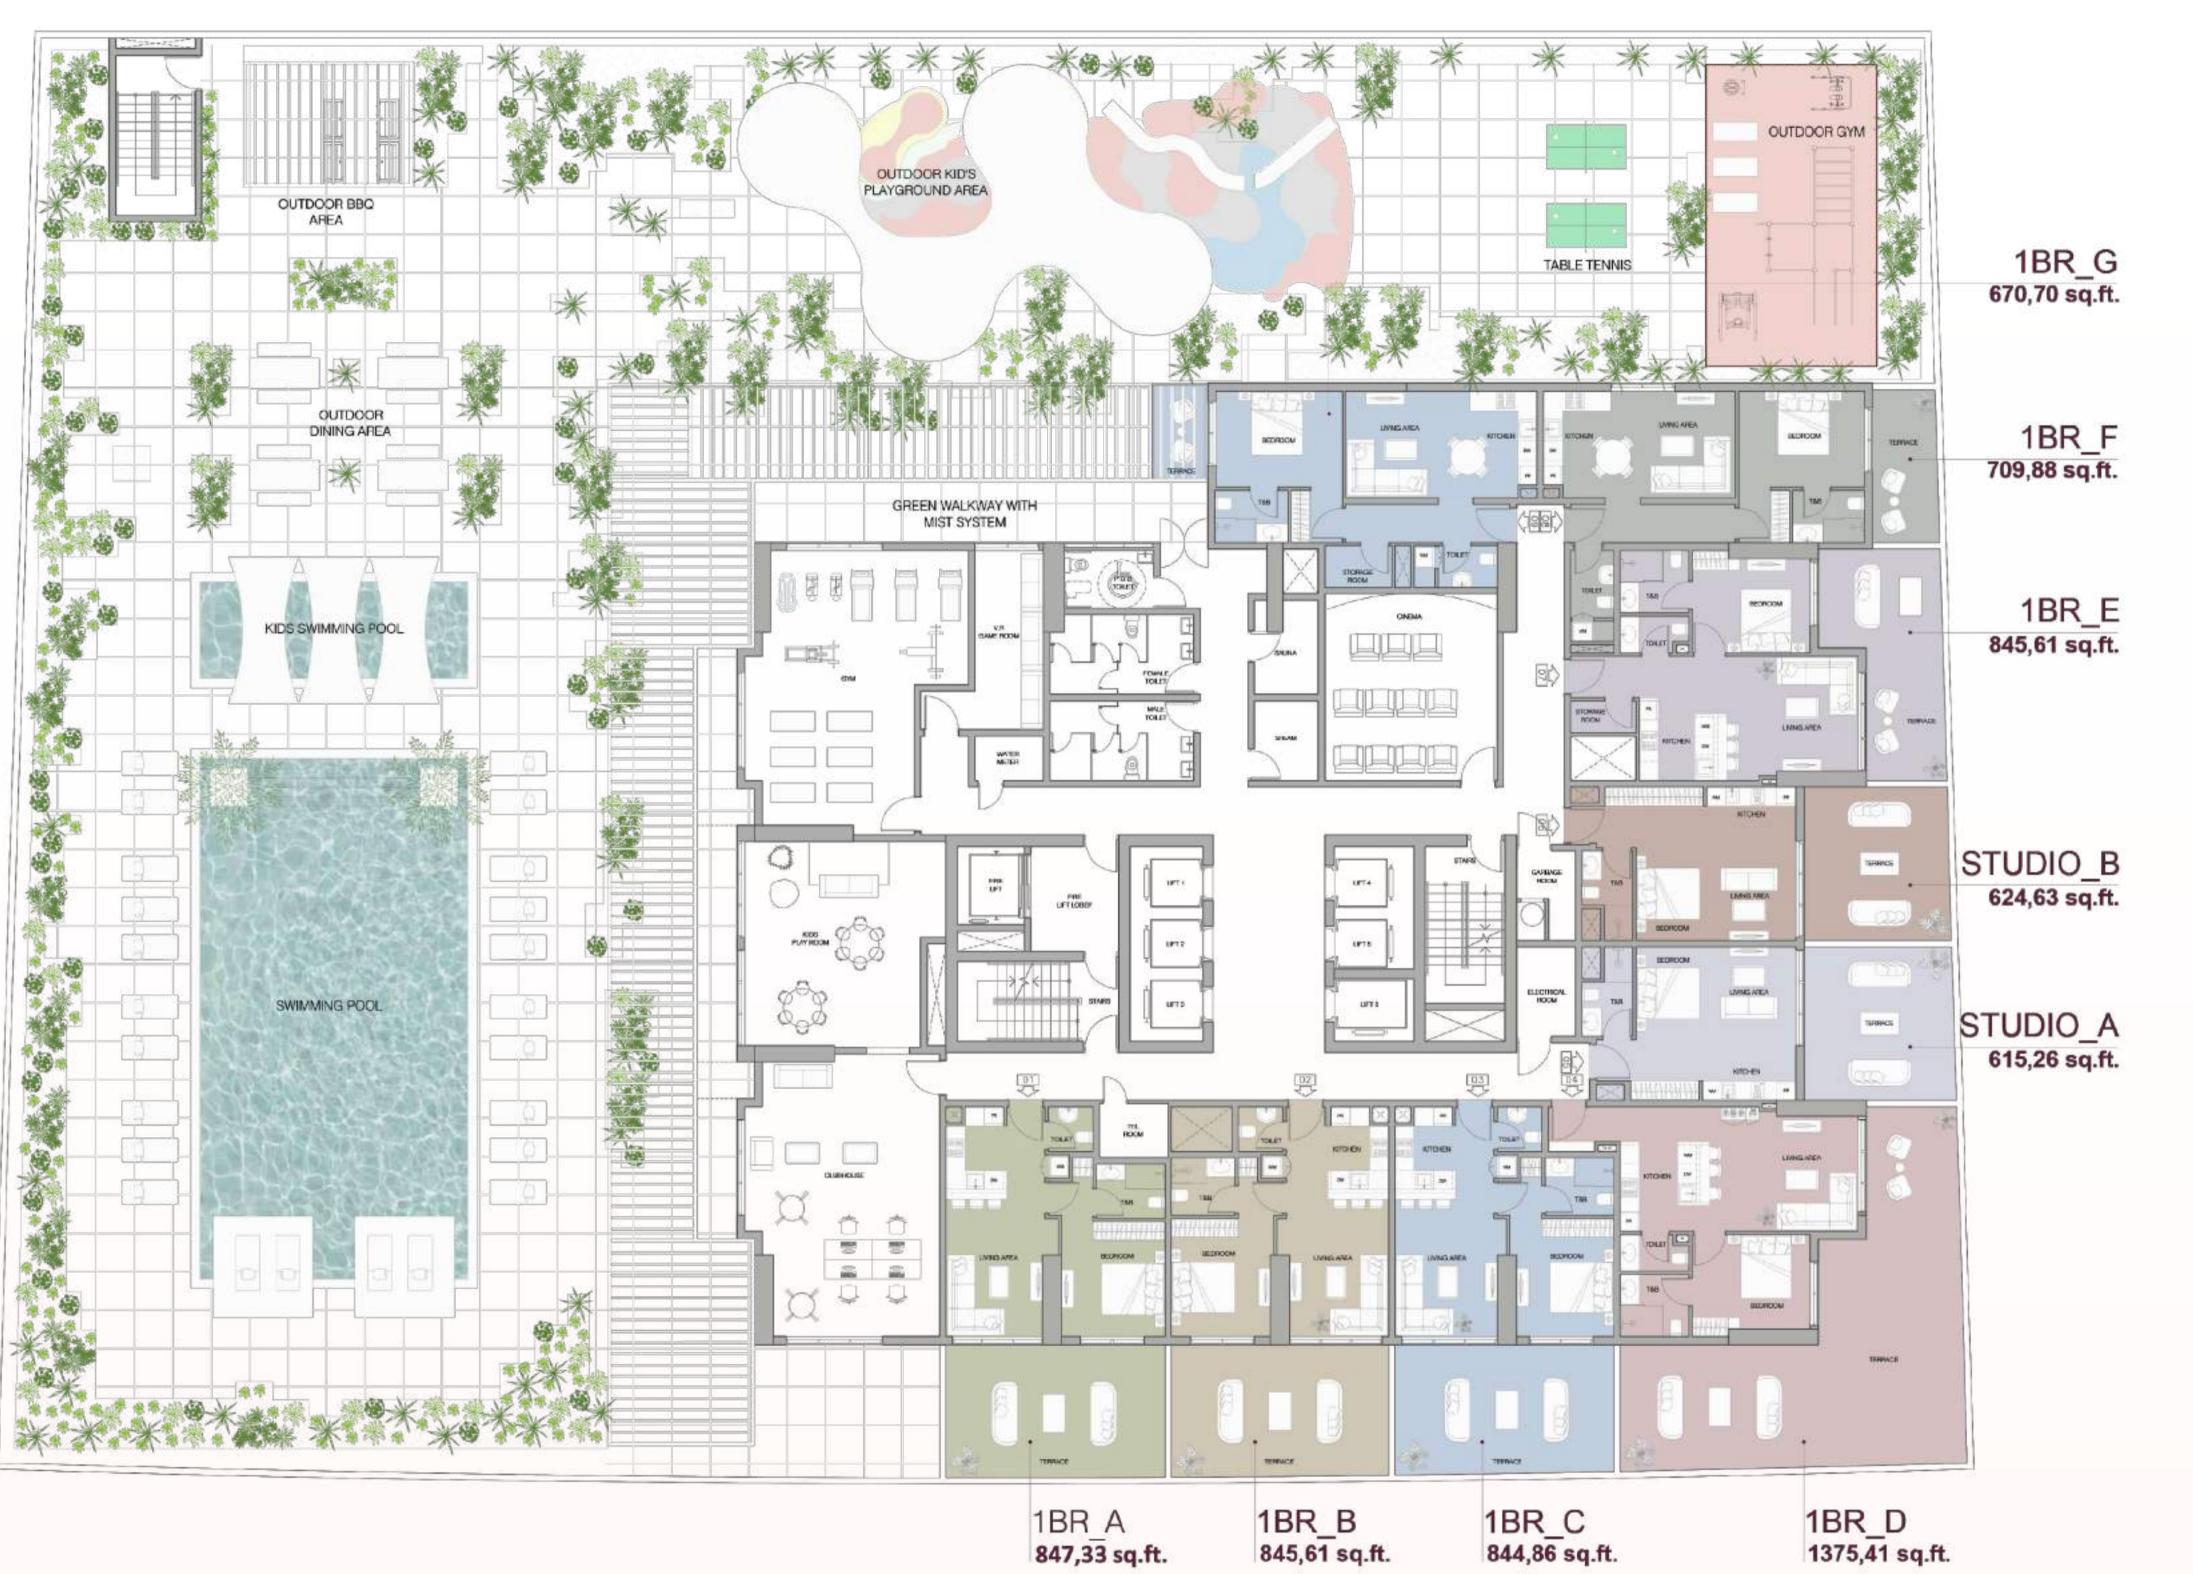

#### **UNIT TYPES**

| STUDIO | 1BR | 2BR | TOTAL |  |
|--------|-----|-----|-------|--|
| 34     | 256 | 50  | 340   |  |

## Ground Floor

- **1** Main Entrance
- 2 Main Lobby
- 3 Lift Lobby
- 4 Retail 1
- 5 Retail 2
- 6 Retail 3
- **7** Retail 4
- 8 Retail 5
- 9 \

#### Podium Floor

- 1 Swimming Pool
- **2** Kids Pool
- 3 Swimming pool deck area
- 4 Clubhouse
- **5** Kids Play Room
- 6 Gym & Yoga Room
- **7** VR Game Room
- 8 Male Shower & Changing Room
- **9** Female Shower & Changing Room
- 10 Disabled Toilet
- 11 Steam room
- **12** Sauna
- 13 Cinema
- **14** BBQ & Kitchen Area
- **15** Open Air Dining Area
- Green Walkway with Refreshing Mist System
- 17 Outdoor Kids Play Area
- **18** Table Tennis
- 19 Outdoor Gym