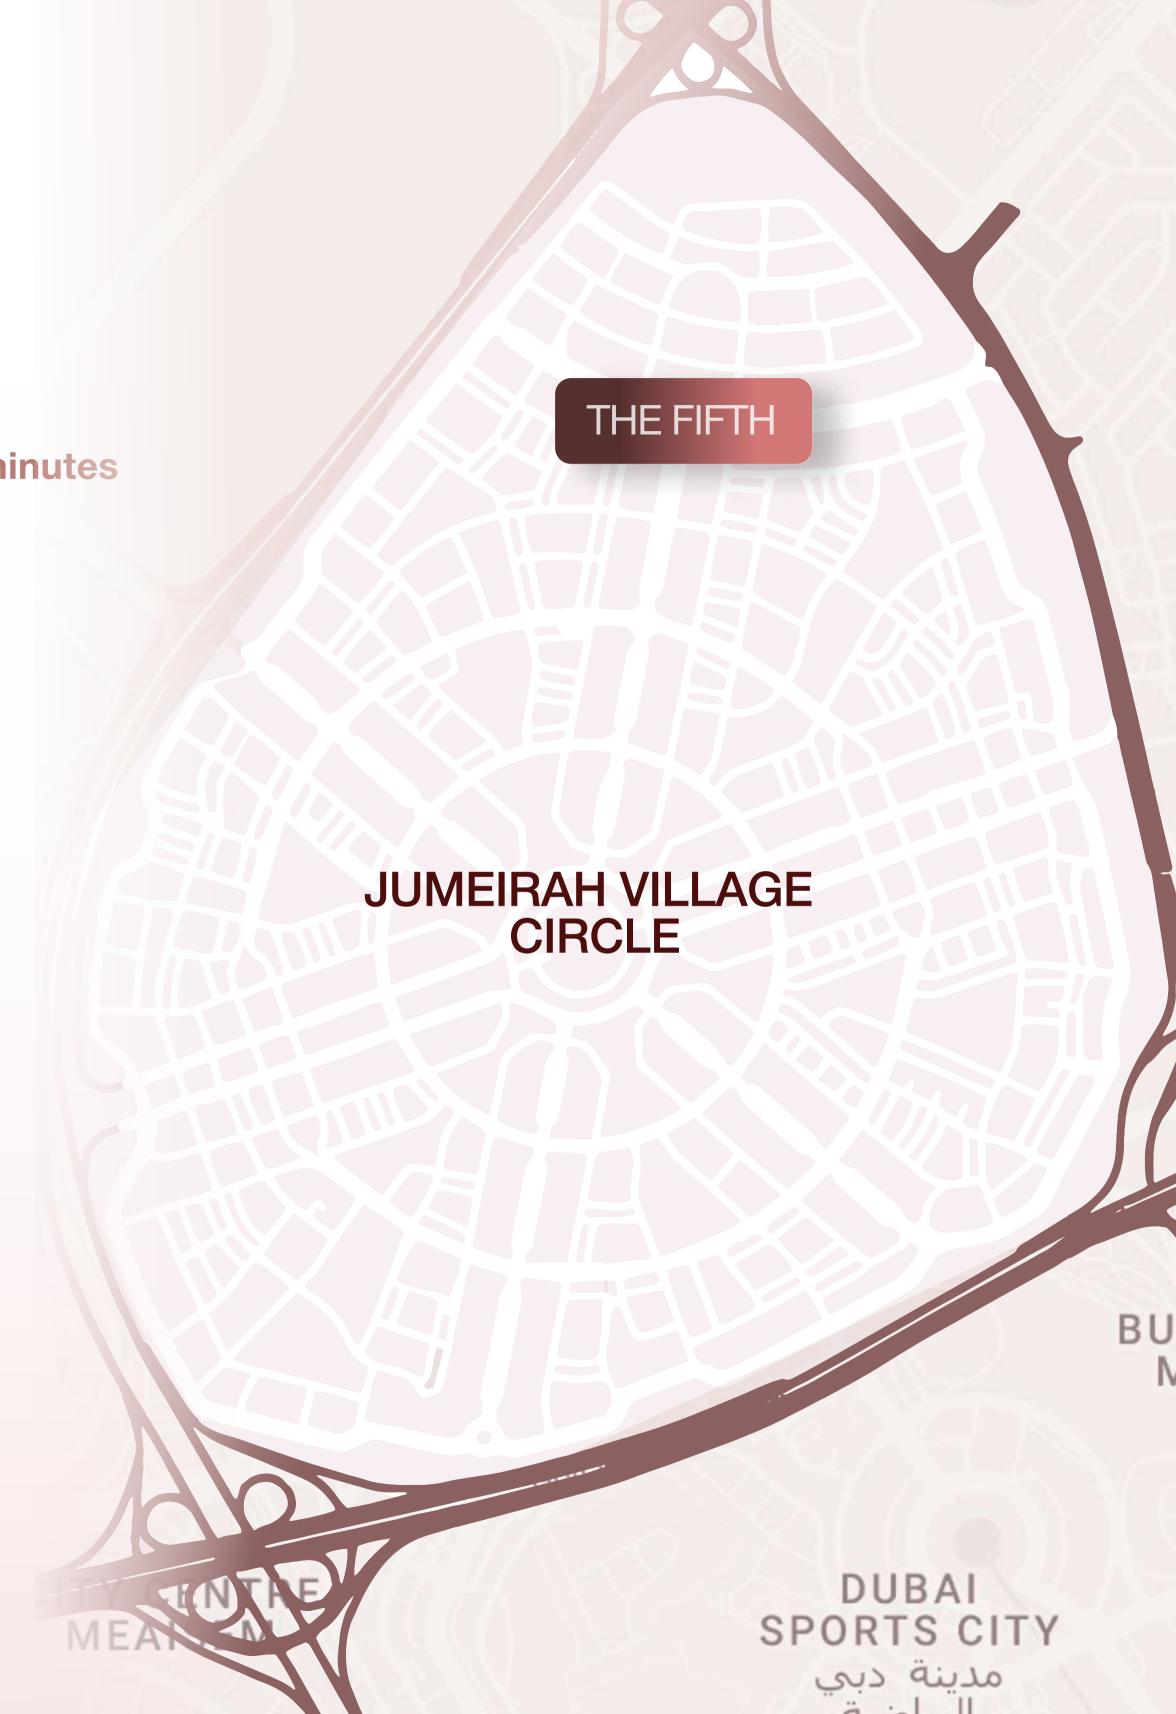

## THE F1FTH TOWER

Jumeirah Village Circle (JVC) is one of the most family-friendly master communities, located at the heart of new Dubai and amidst landscaped gardens, it boasts a range of amenities making it an ideal spot for renters and buyers

Jumeirah Village Circle attracts an equal mix of families, young couples and singles. Expat families in the emirate appear to be particularly fond of living here thanks to its abundance of schools, parks and fitness centres. The area is also extremely popular amongst real estate investors due to its lucrative pricing and high rental yields from the area

Those living in JVC love the calm ambience of the area, surrounded by lush gardens and canals evoking a much-needed sense of serenity in a bustling metropolis like Dubai.