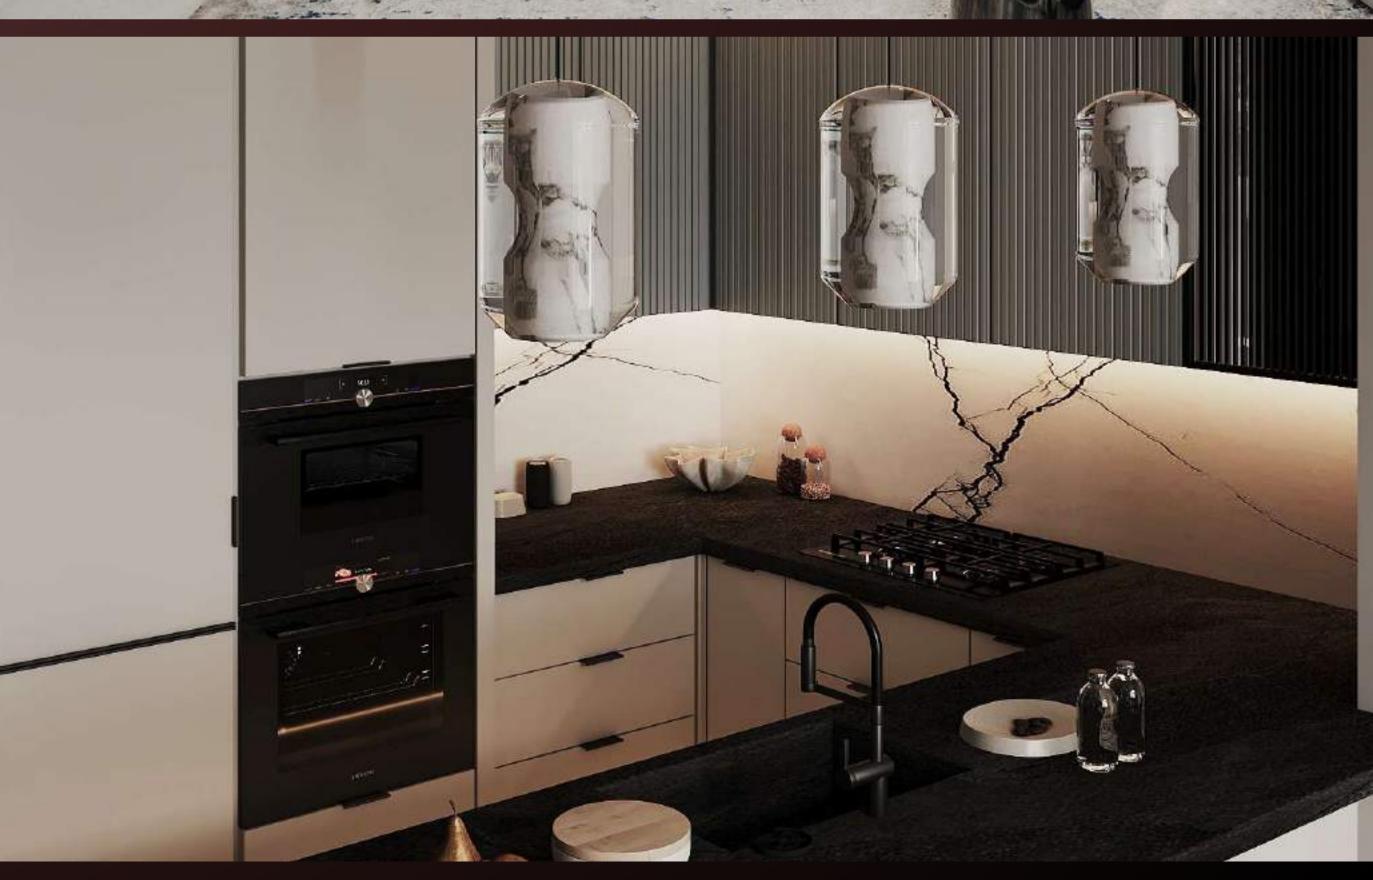

#### Kitchen

- Kitchen cabinets
- Household appliances
  - Refrigerator
  - Microwave oven
  - Oven
  - Gas hob
  - Dishwasher
  - Built-In Hood