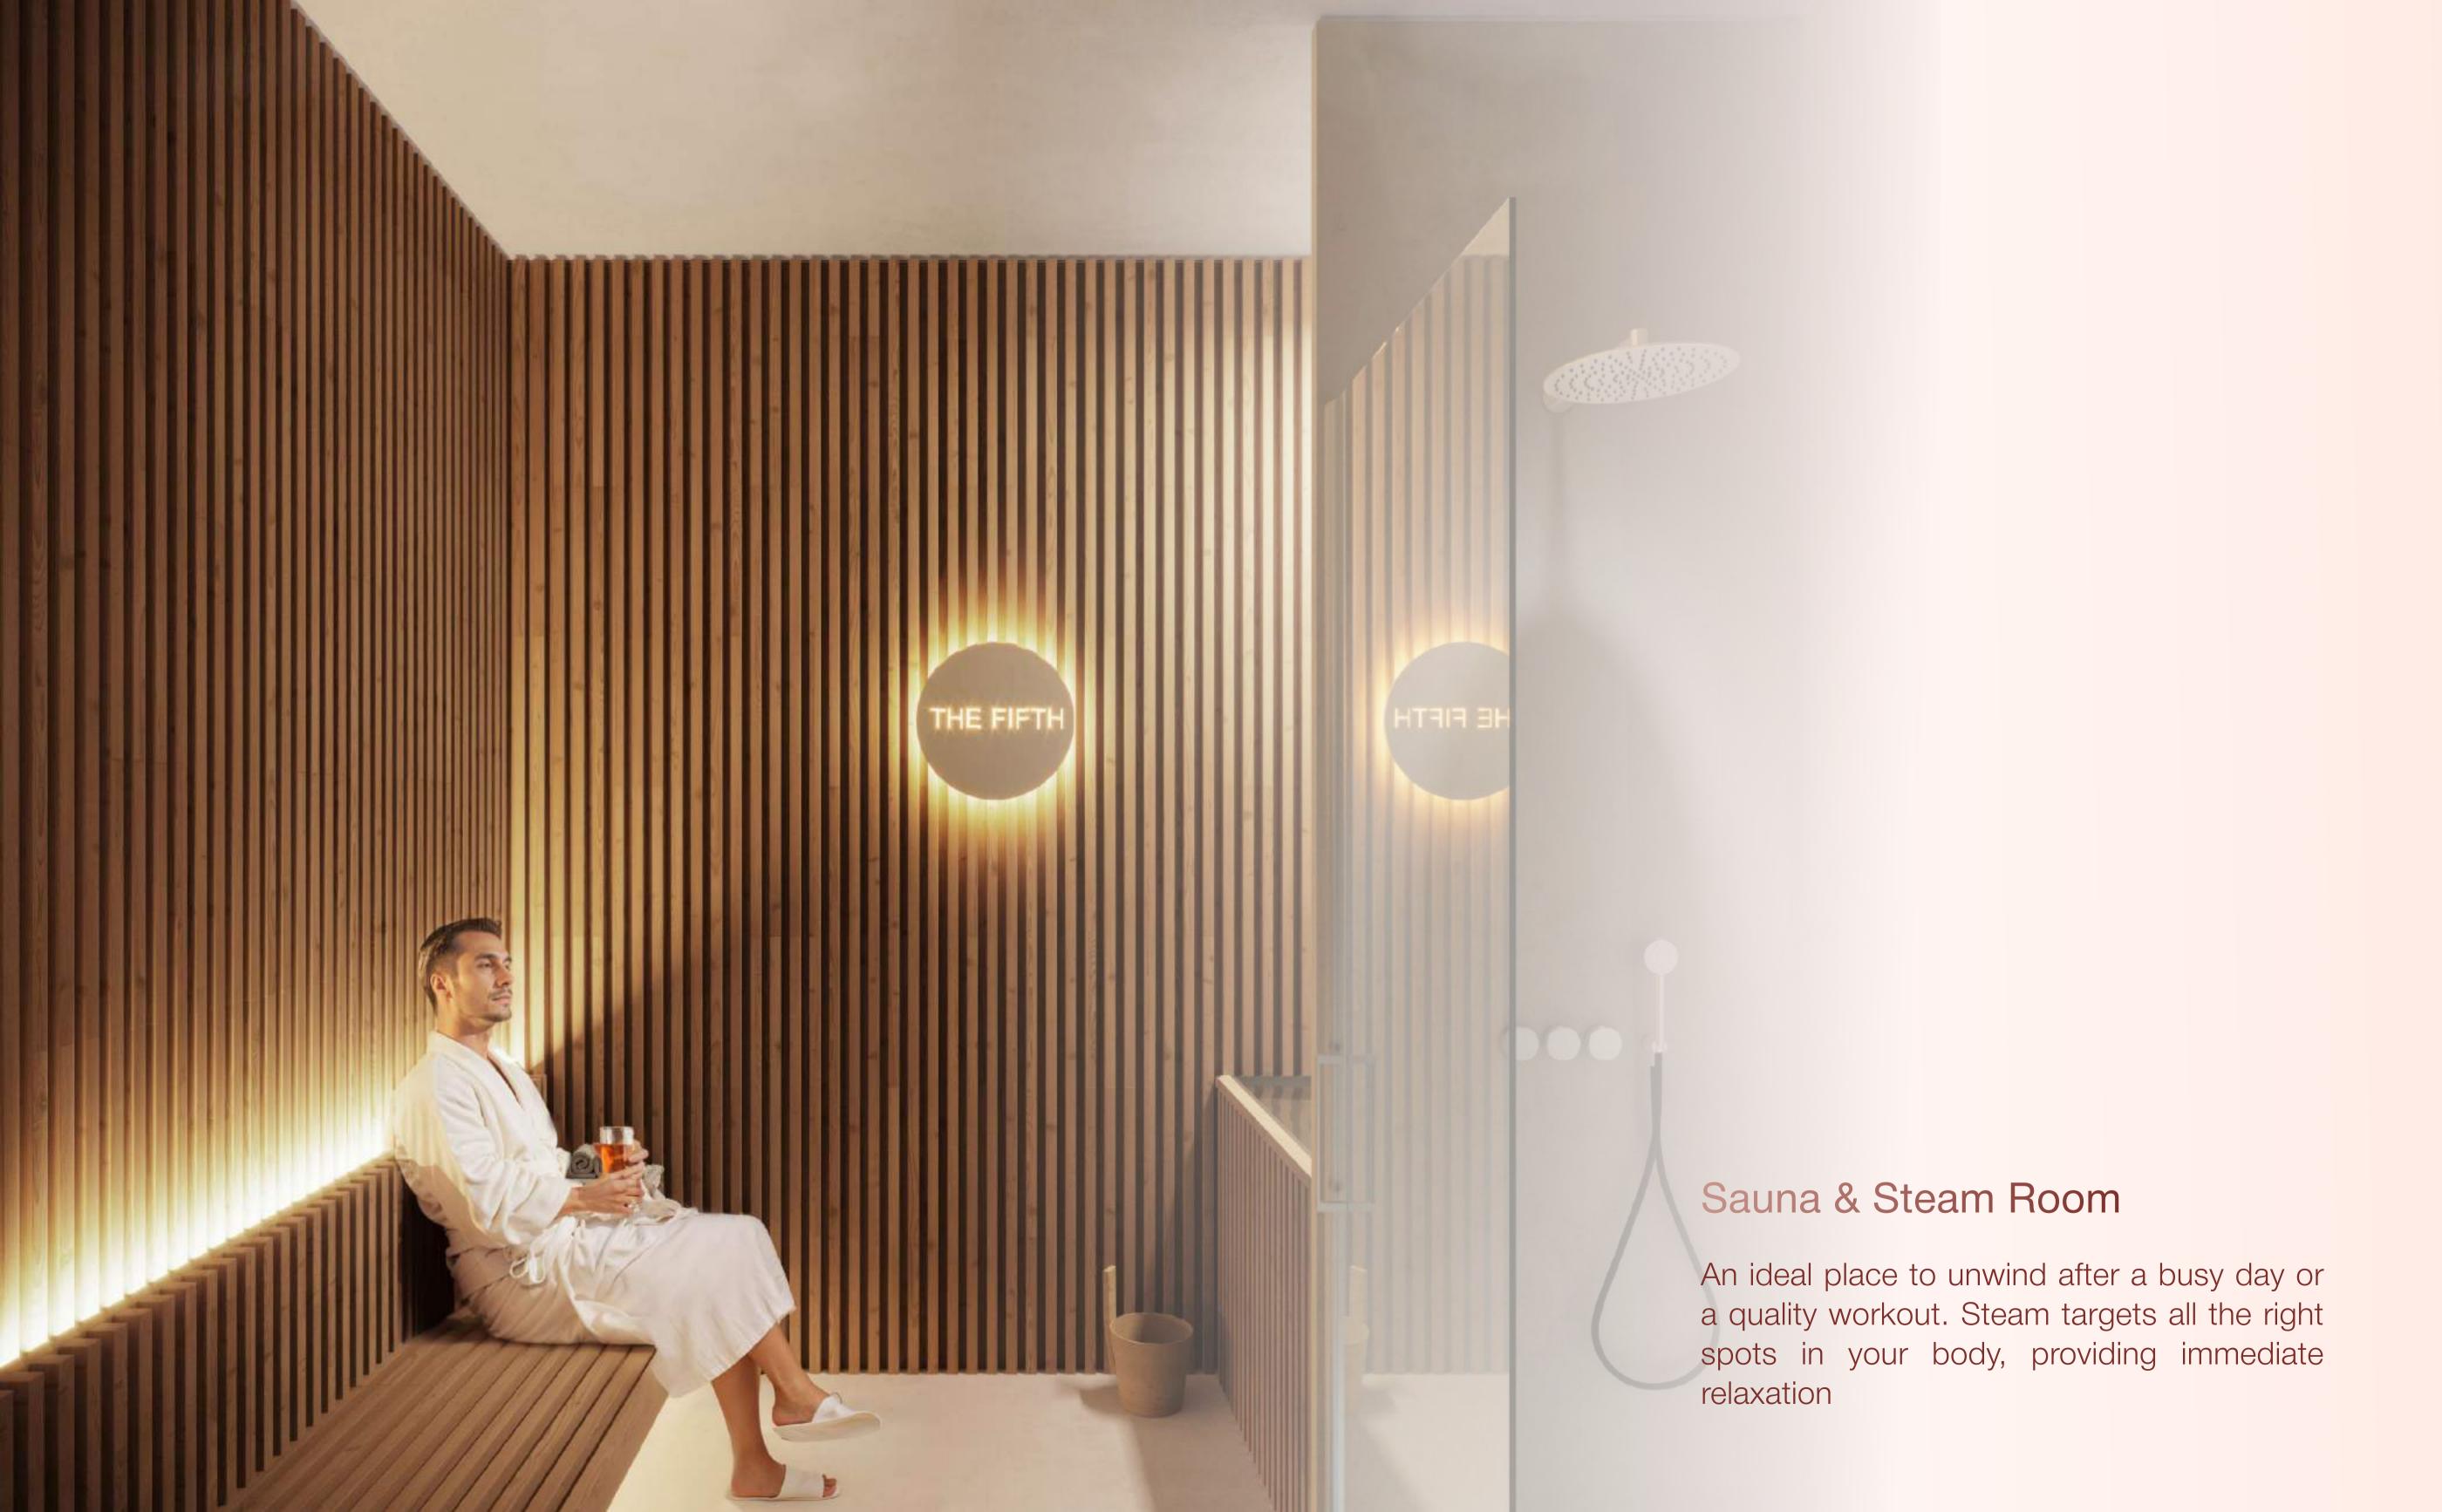

### Fire

- BBQ Area
- Sauna & Steam Room

Air

- Creative Playground
- Outdoor Gym