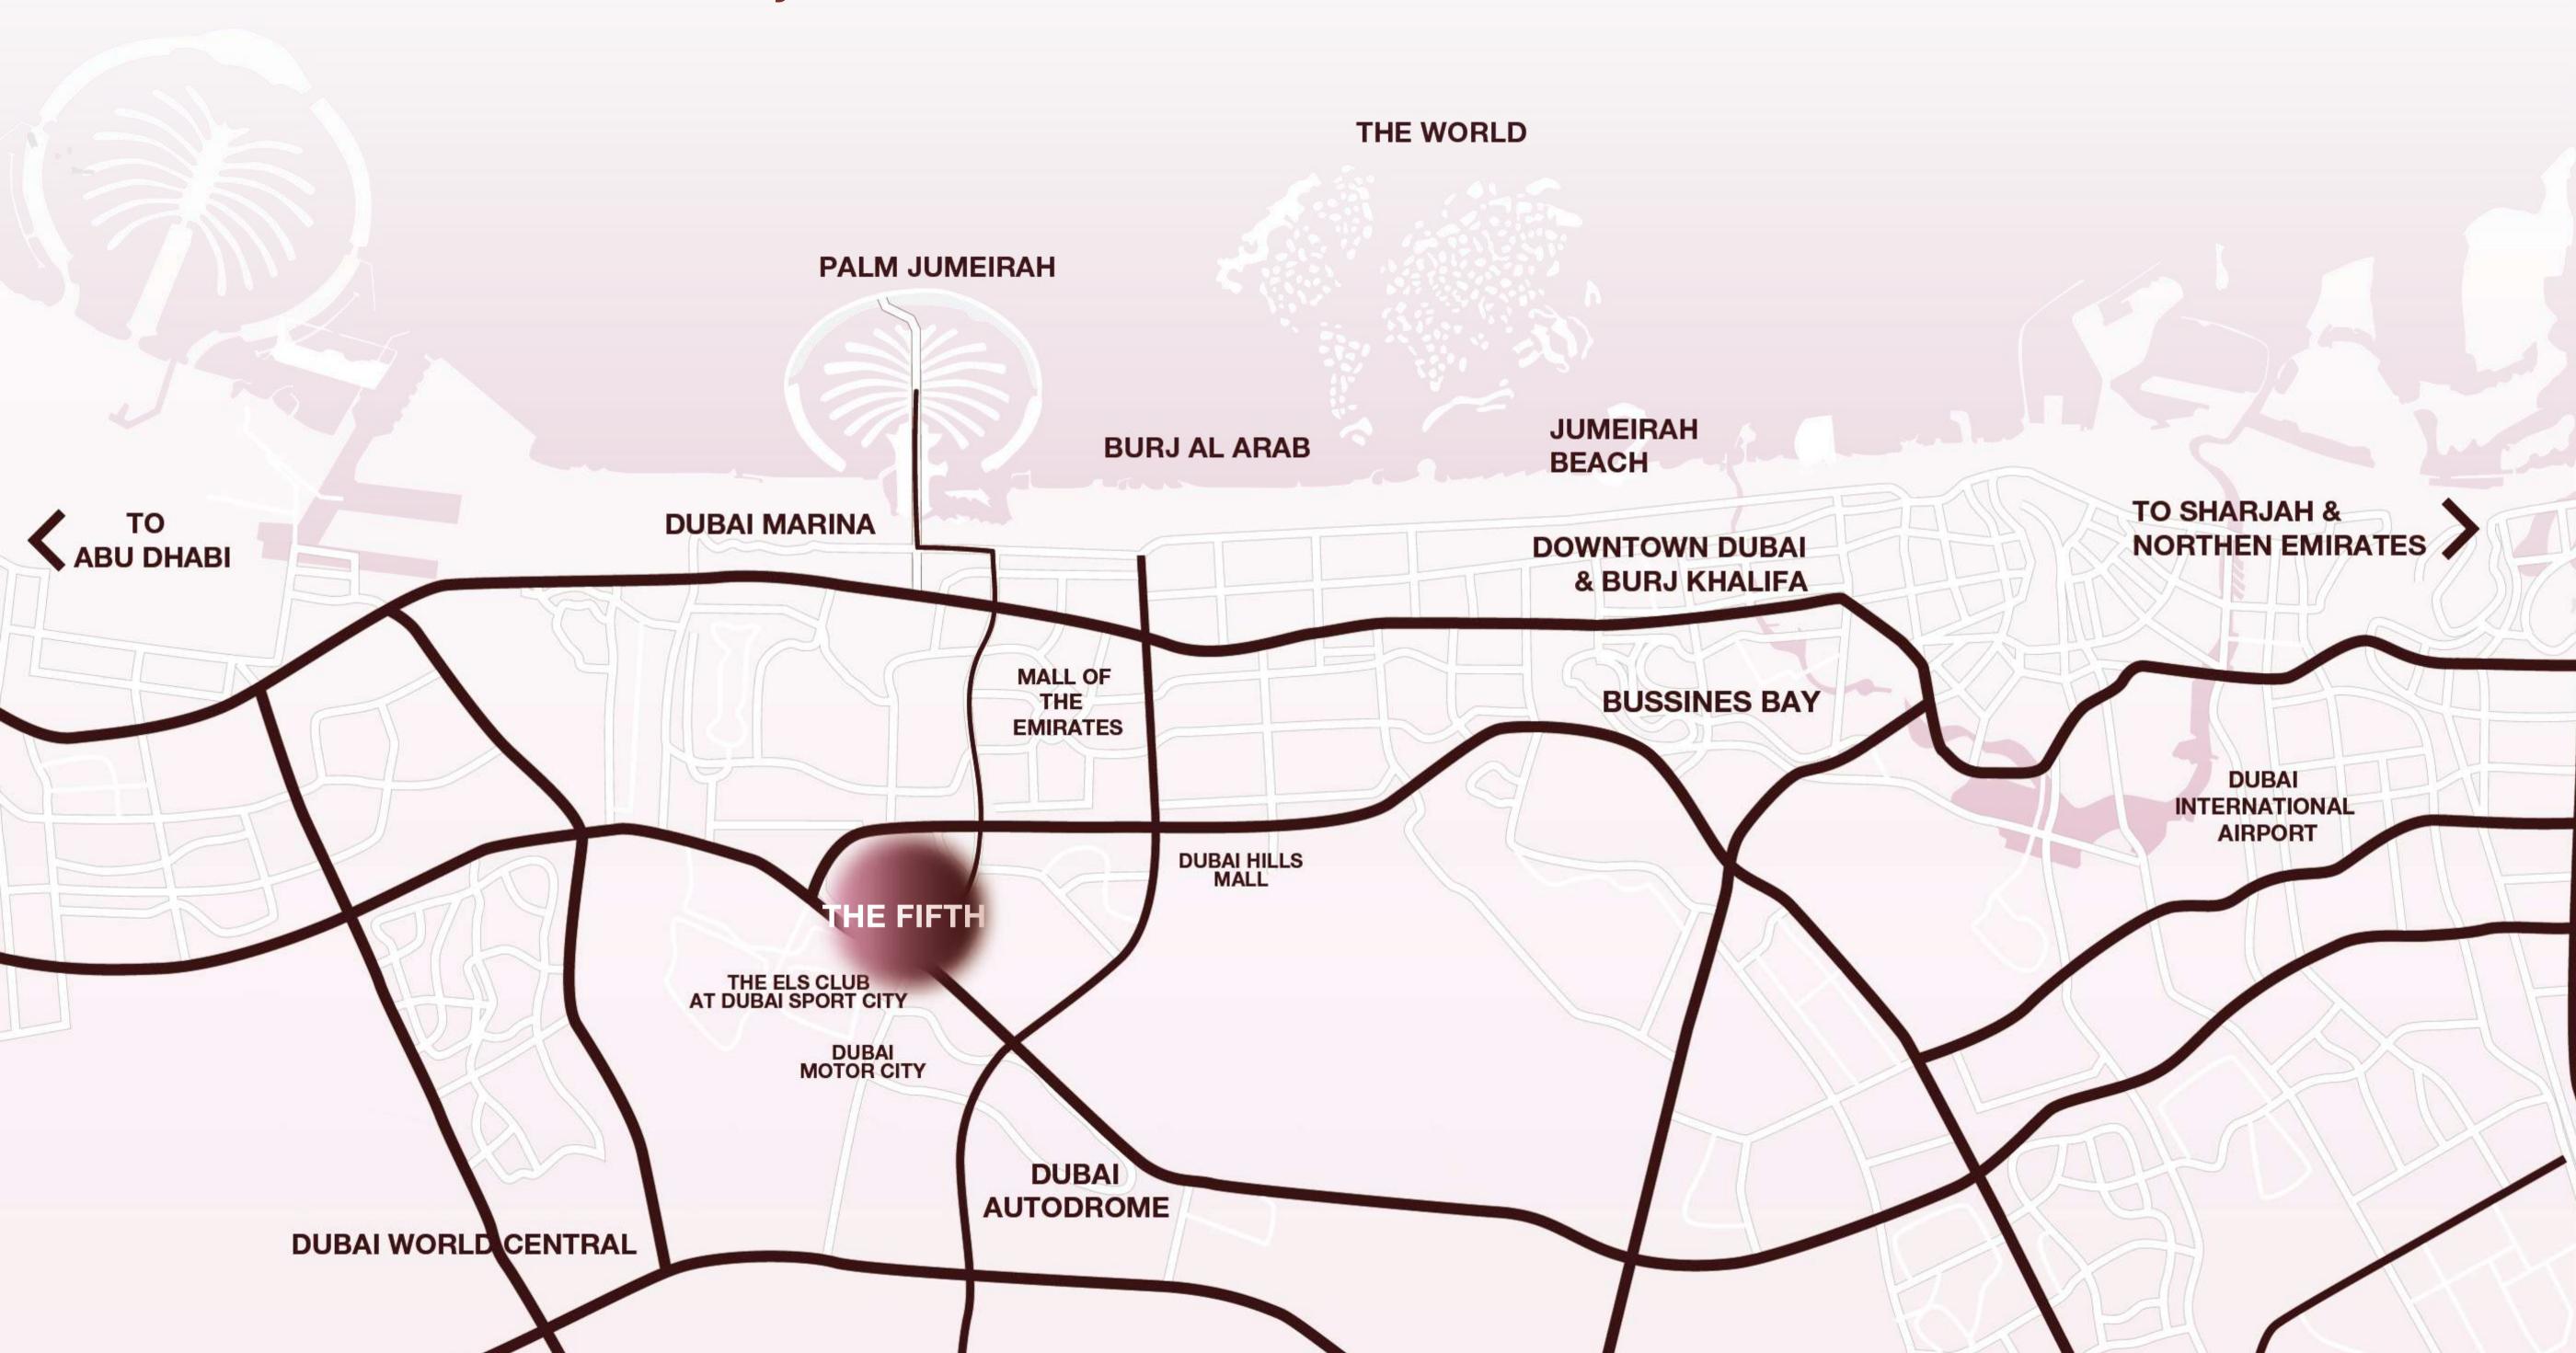

#### CONNECTIVITY

In a strategic location just off Hessa Street close to Sheikh Zayed Road, Al Khail Road (E44) and Sheikh Mohamed Bin Zayed Road (E311). If you don't have a car don't worry because the bus service is reliable and efficient and connects you with all major areas across the city.

#### Attractions

Dubai Miracle Garden – 9 minutes

Motiongate Theme Park – 28 minutes

Legoland Dubai – 28 minutes

The Walk JBR - 21 minutes

Palm Jumeirah – 22 minutes

#### Golf clubs

Montgomerie Golf Course – **19 minutes**Jumeirah Golf Estates Golf Course – **15 minutes** 

#### Kids

JSS International School – 4 minutes

Sunmarke School – 12 minutes

GEMS Founders School – 10 minutes

#### Malls

Mall of the Emirates – **15 minutes**Dubai Mall – **20 minutes**Circle Mall – **4 minutes** 

#### Hotels

The First Collection at Jumeirah Village Circle – **7 minutes**FIVE Jumeirah Village Hotel – **6 minutes**HE Hotels – **4 minutes** 