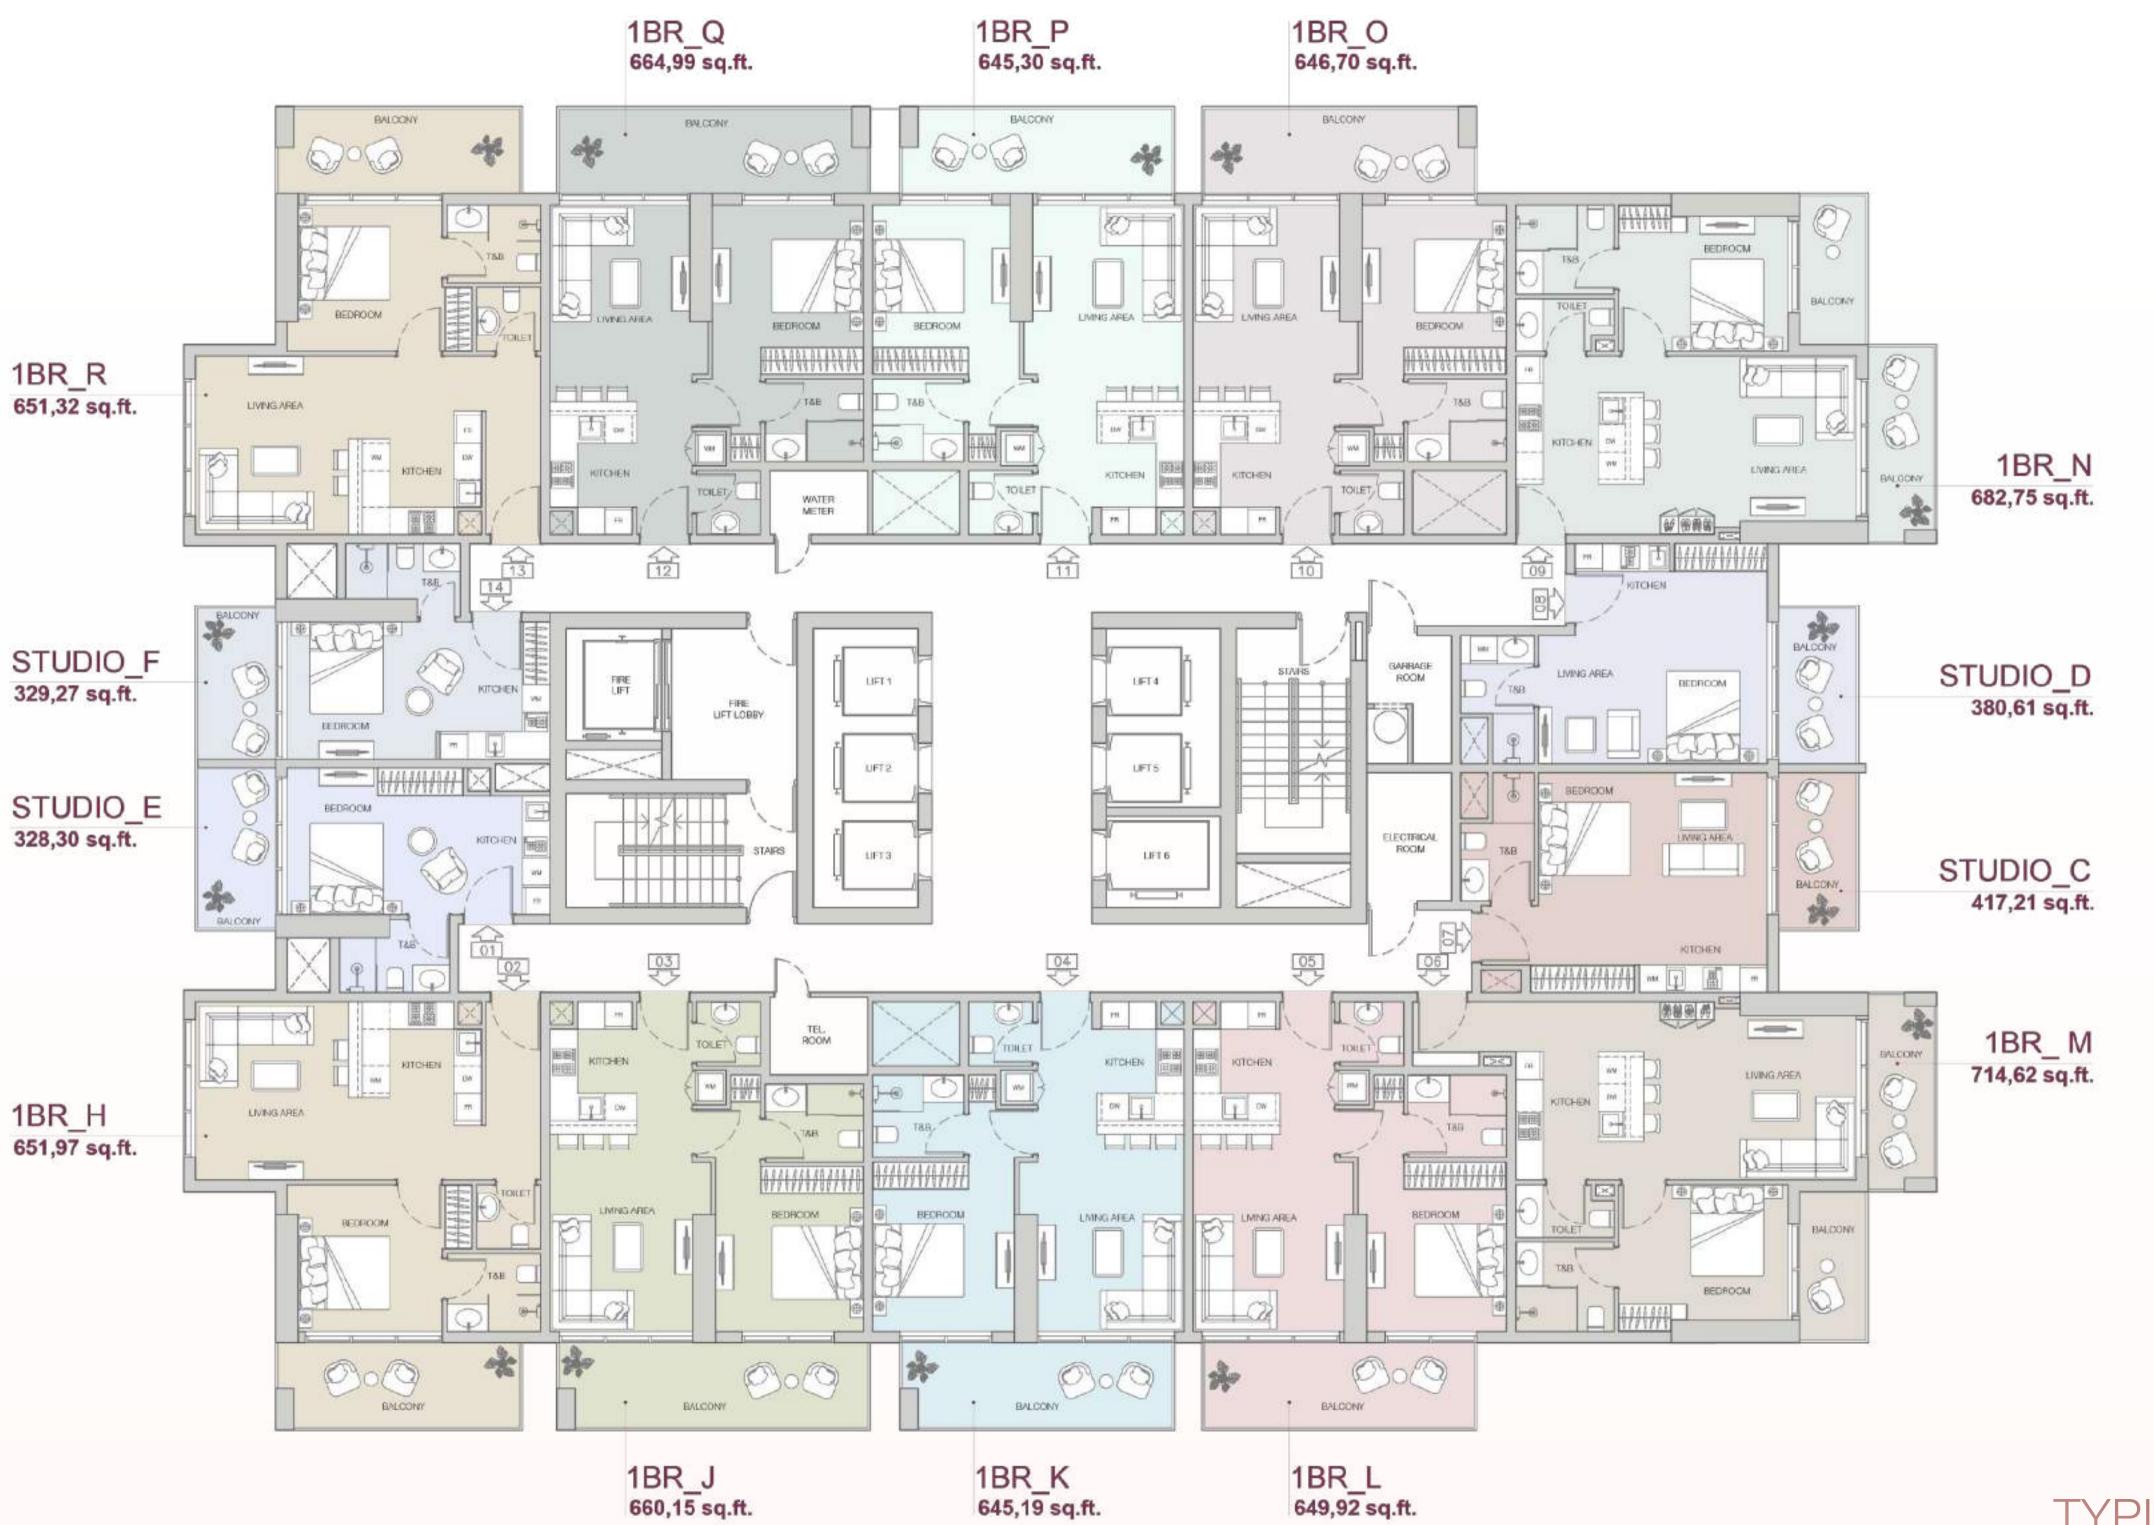

THE F1FTH TOWER

TYPICAL **2-5** FLOOR PLAN

THE F1FTH

TYPICAL 24-26 FLOOR PLAN

THE F1FTH

TOWER

THE F1FTH

TOWER

#### **UNIT TYPES**

| STUDIO | 1BR | 2BR | TOTAL |  |
|--------|-----|-----|-------|--|
| 34     | 256 | 50  | 340   |  |