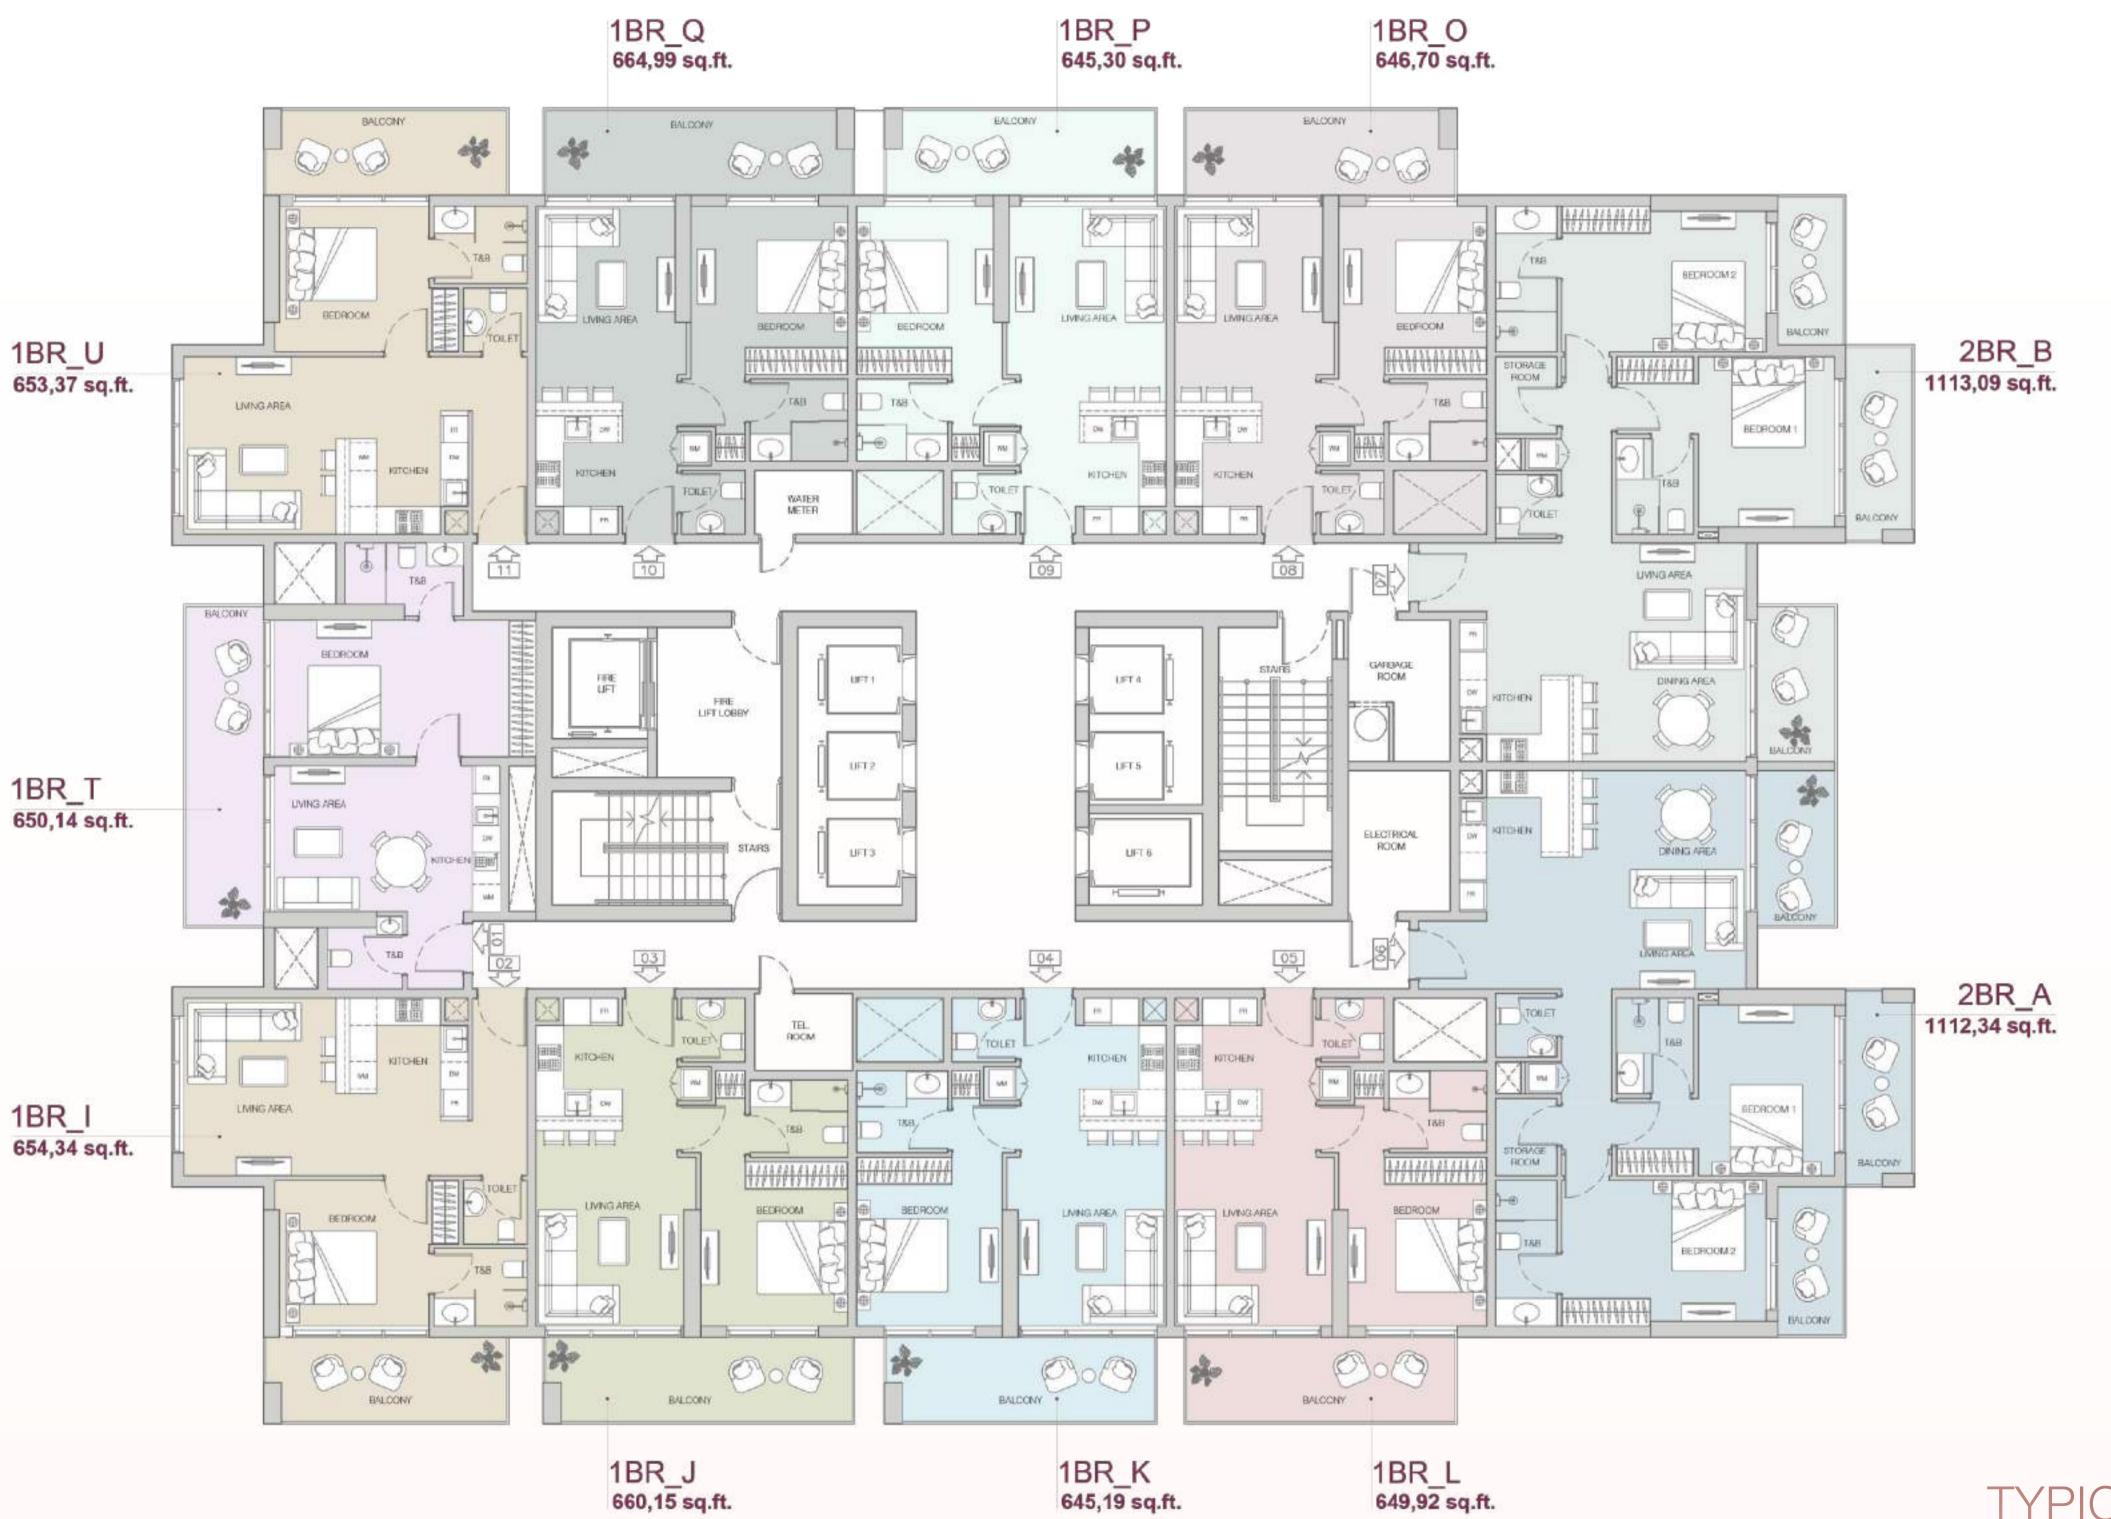

THE F1FTH TOWER

TYPICAL **2-5** FLOOR PLAN

THE F1FTH

TYPICAL 24-26 FLOOR PLAN

THE F1FTH

TOWER

THE F1FTH

TOWER

#### **UNIT TYPES**

| STUDIO | 1BR | 2BR | TOTAL |  |
|--------|-----|-----|-------|--|
| 34     | 256 | 50  | 340   |  |