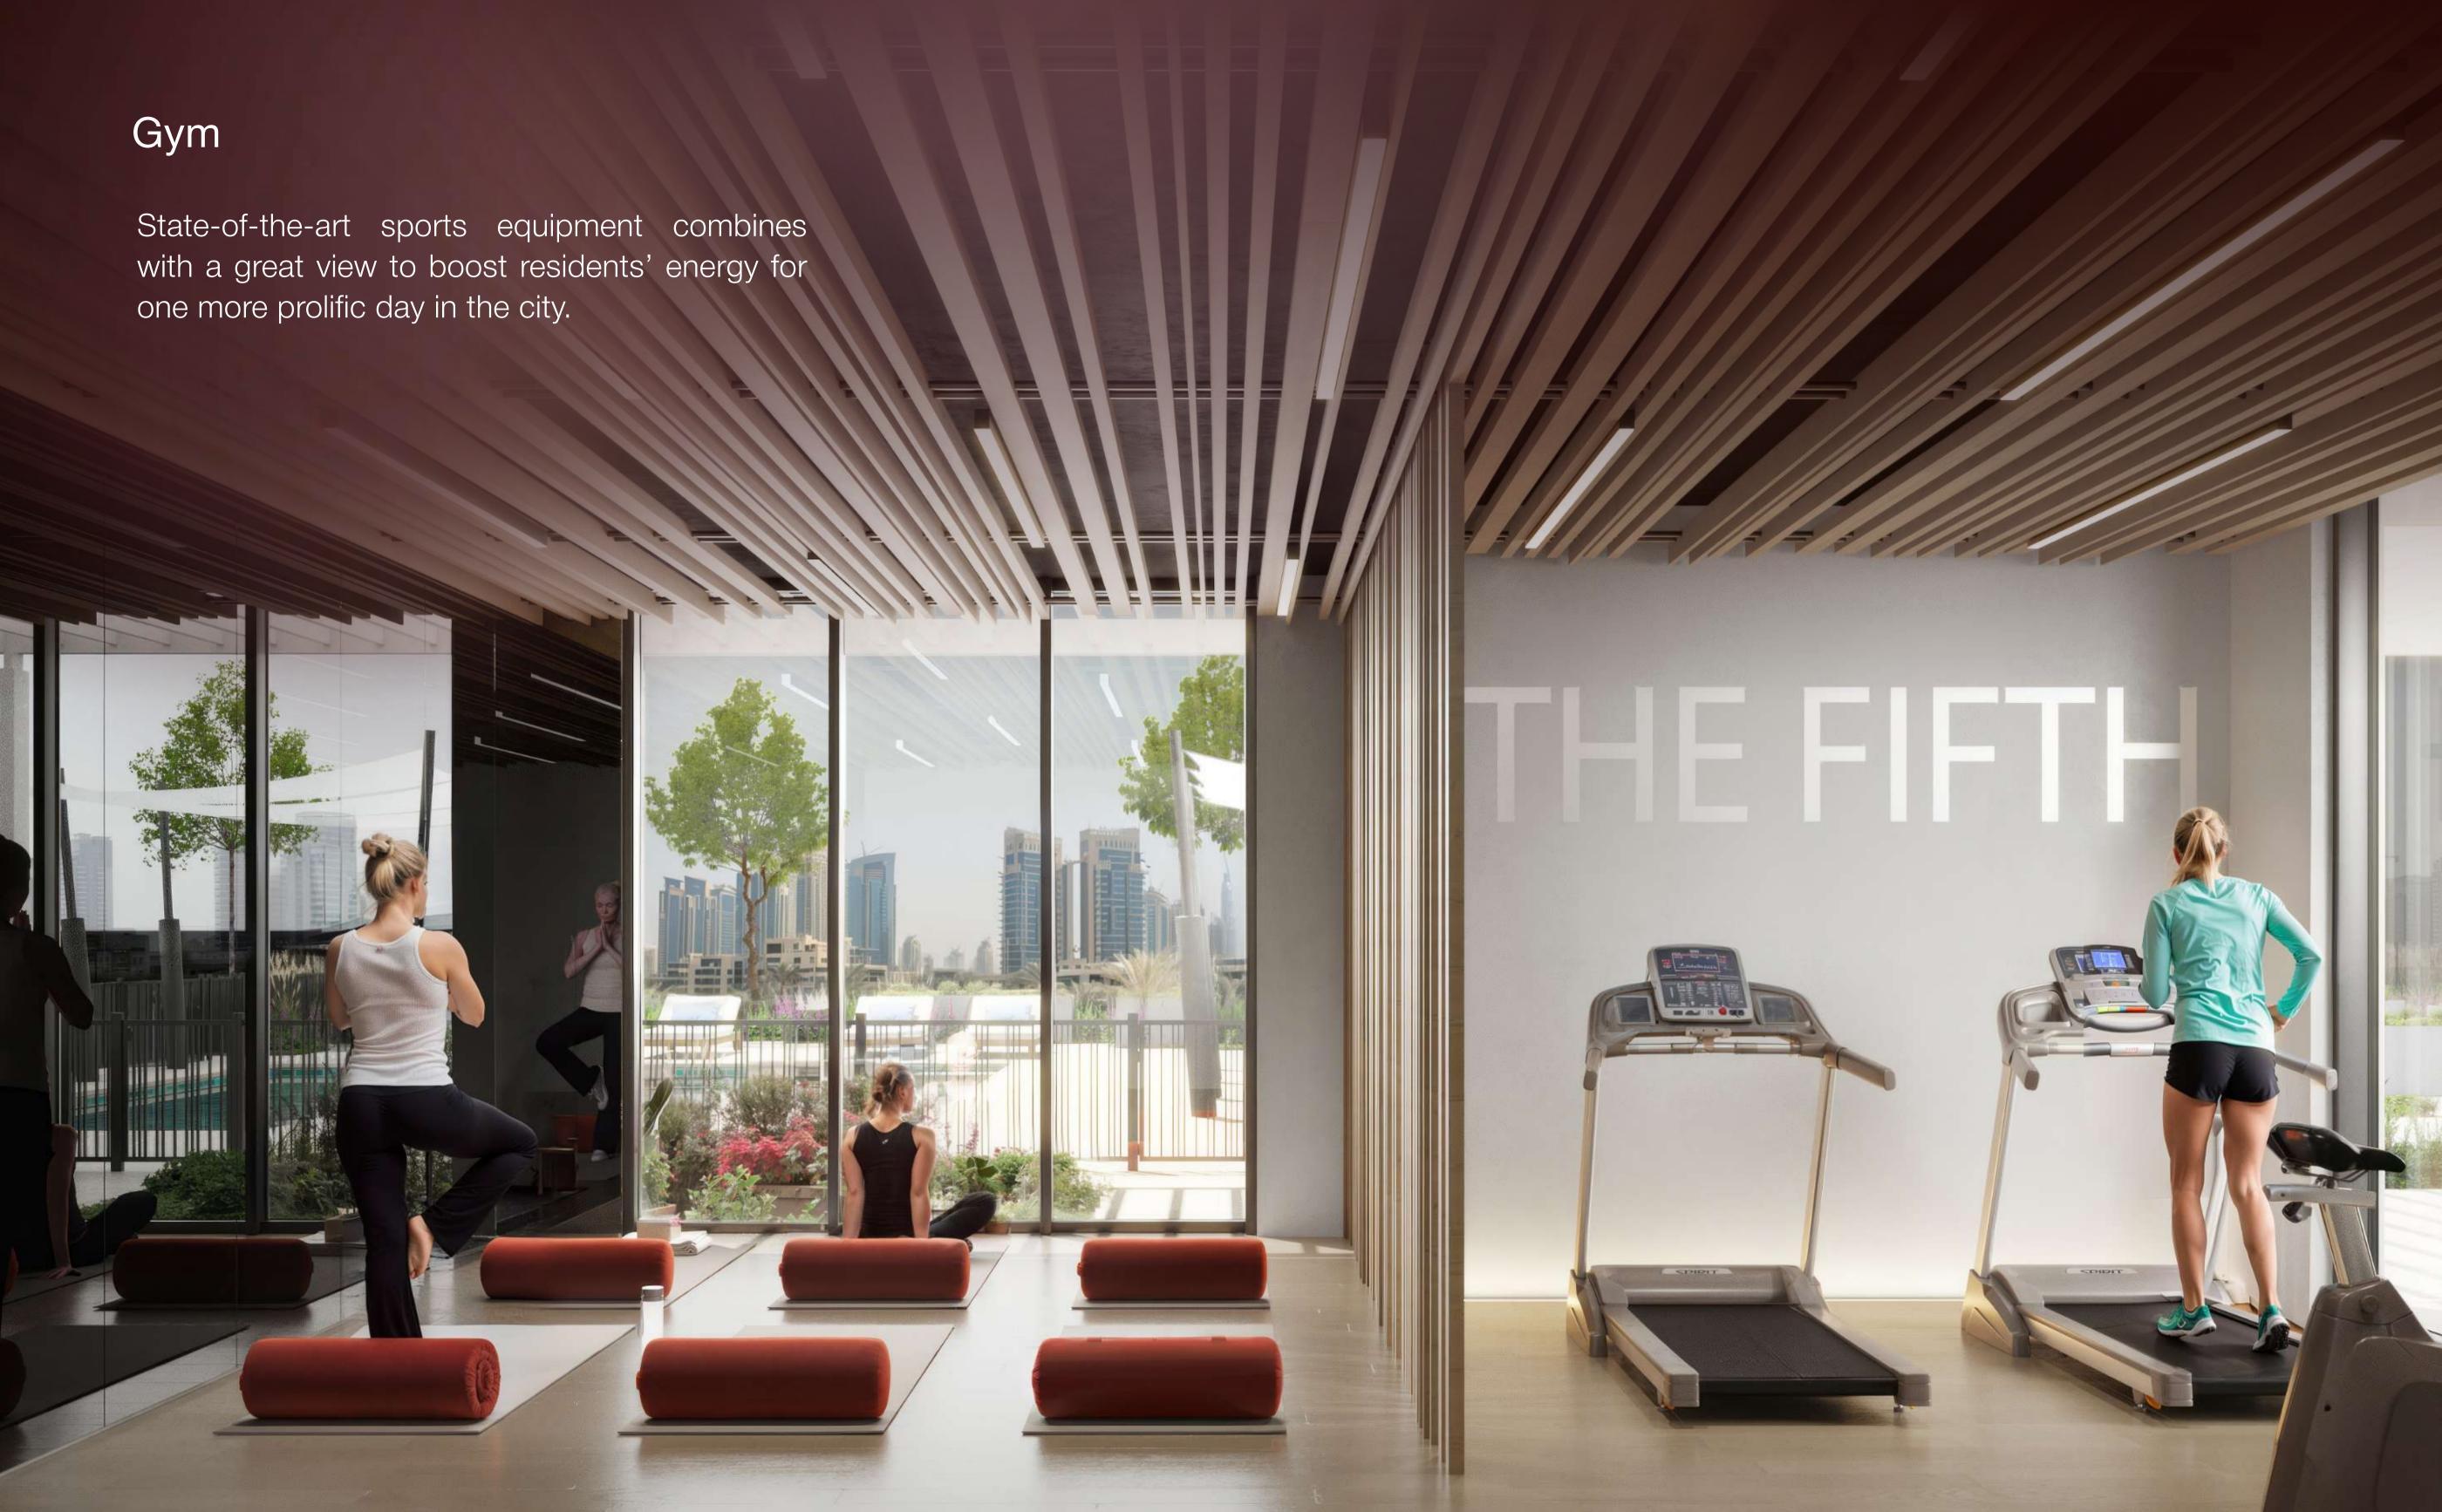

## Connected to the city

**Cinema** 

Gym

Kids Room

Green Walkway with Refreshing Mist System

Lounge Lobby

BBQ Area & Outdoor dining

Sauna & Steam Room