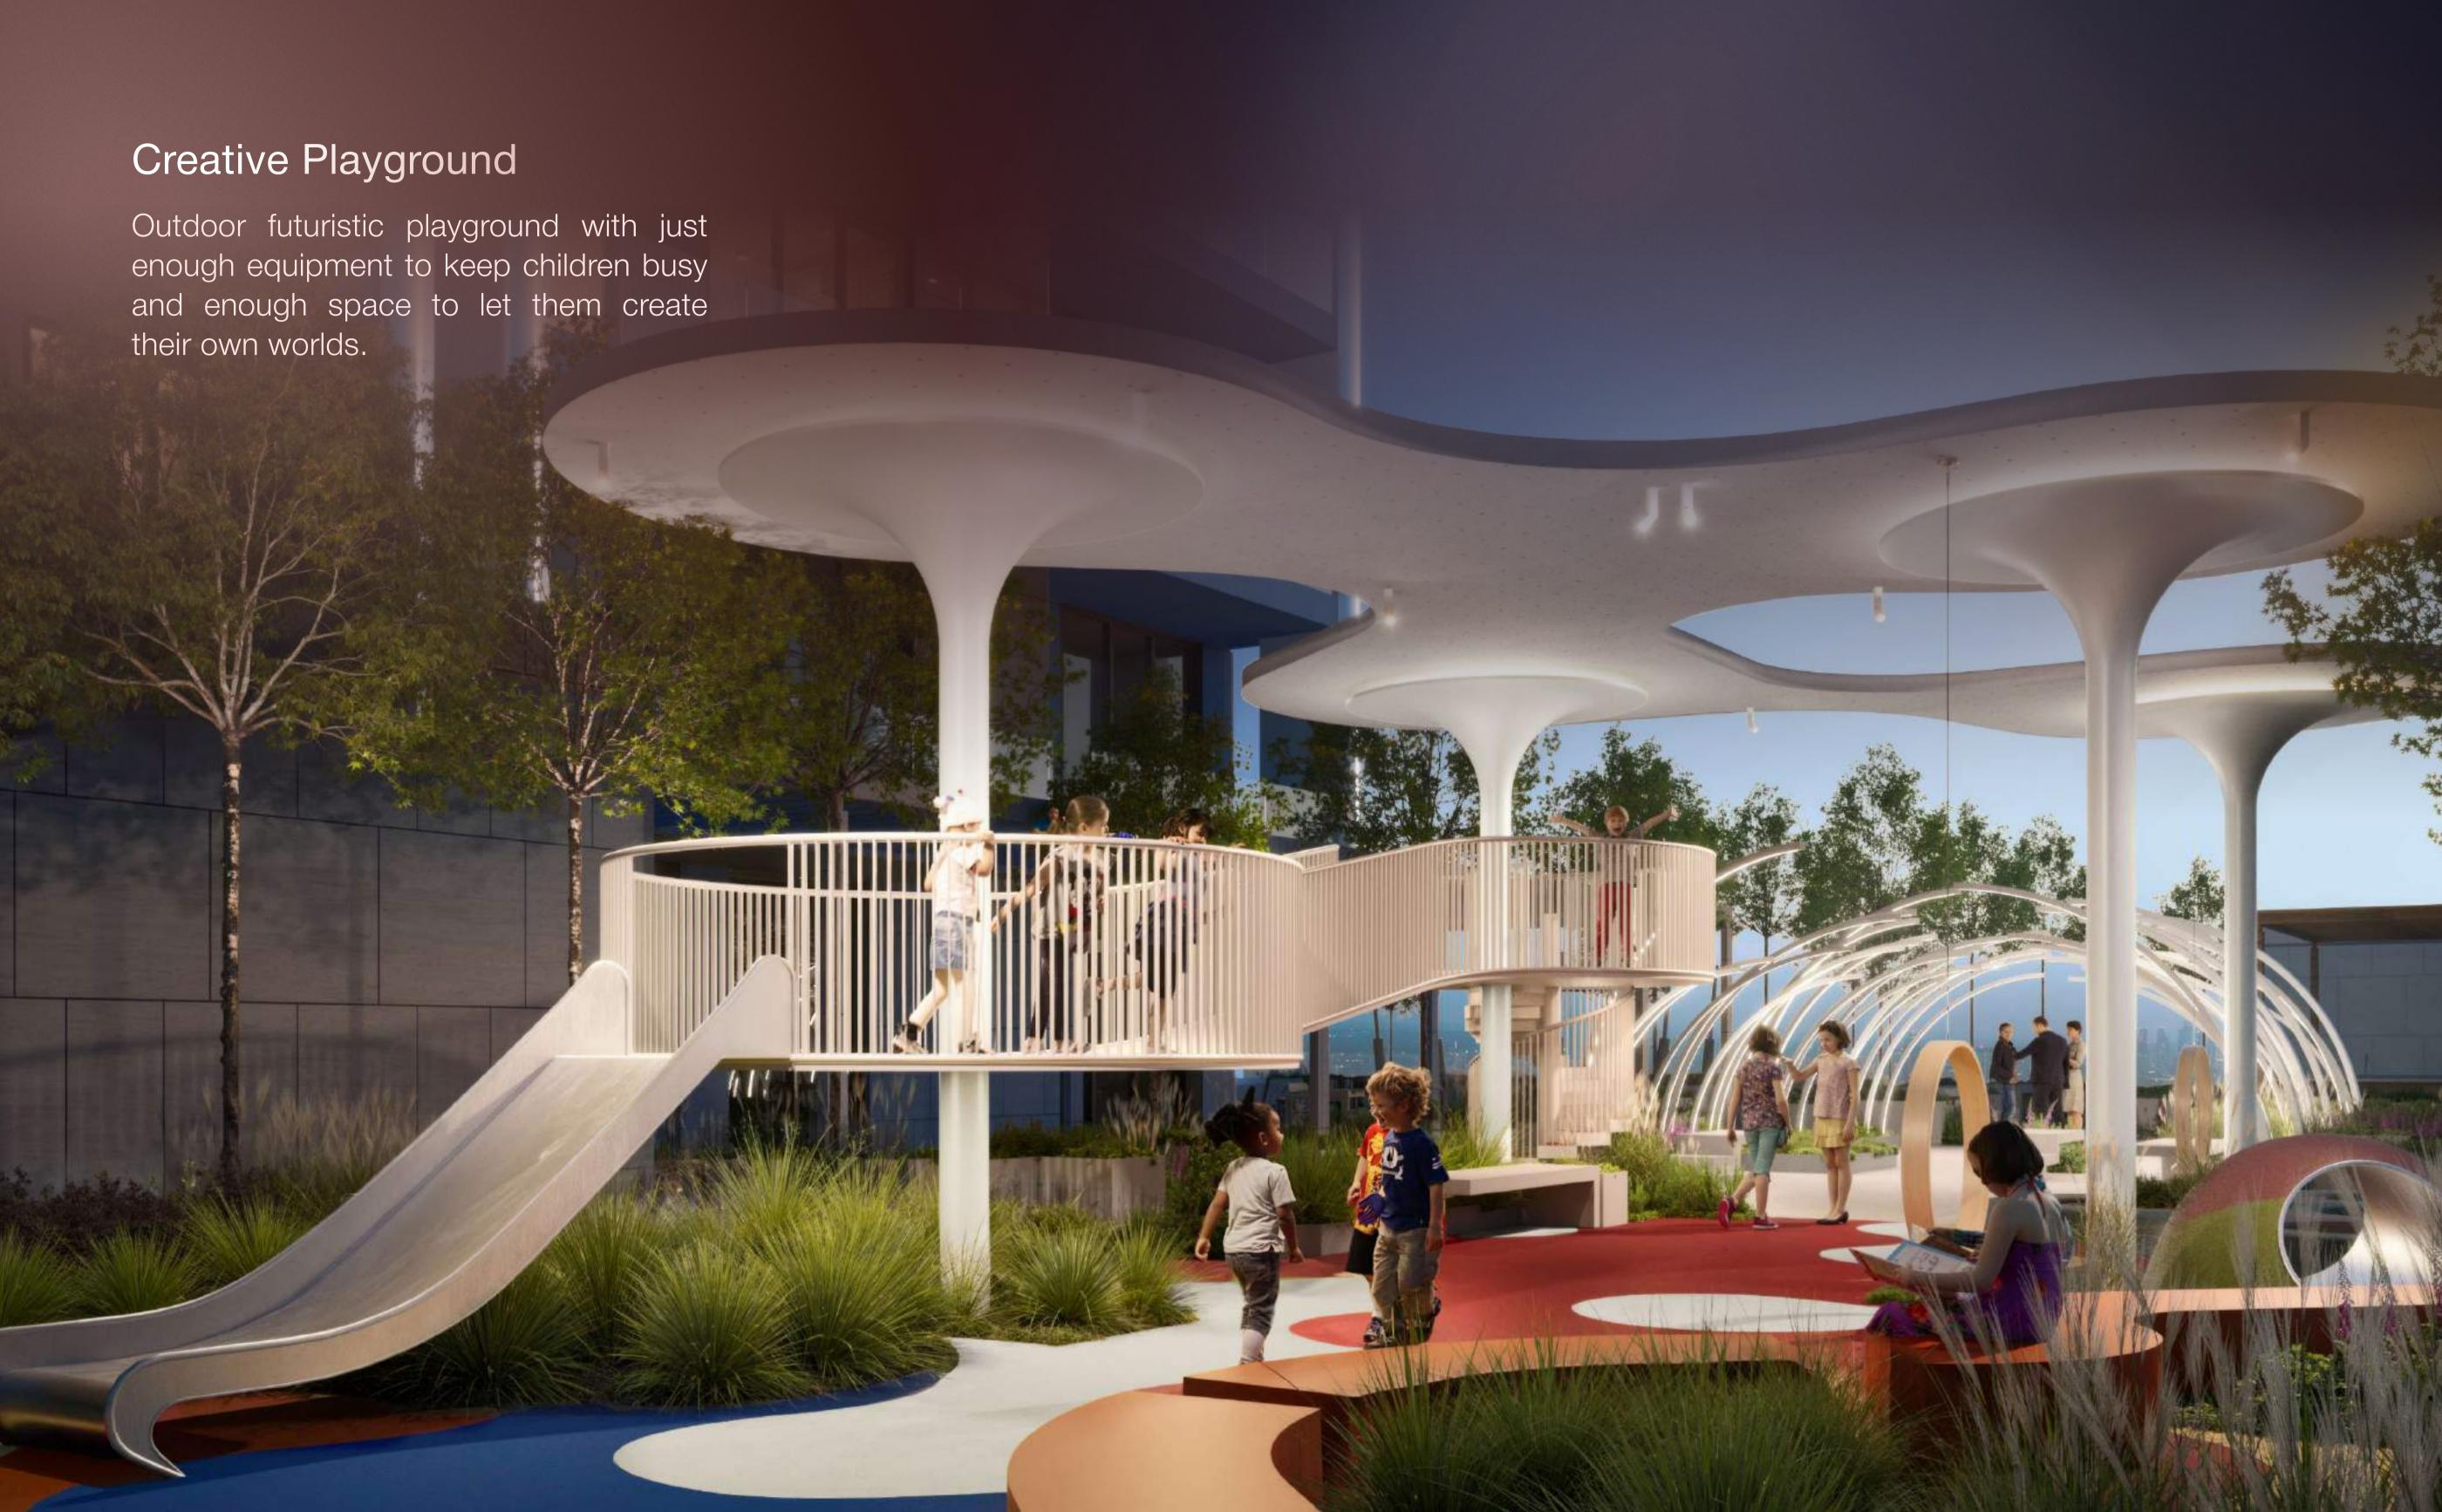

### Fire

- BBQ Area
- Sauna & Steam Room

Air

- Creative Playground
- Outdoor Gym

Outdoor Gym

Clubhouse

Creative Playground

Game Room

Parking

Shaded Kids Swimming Pool