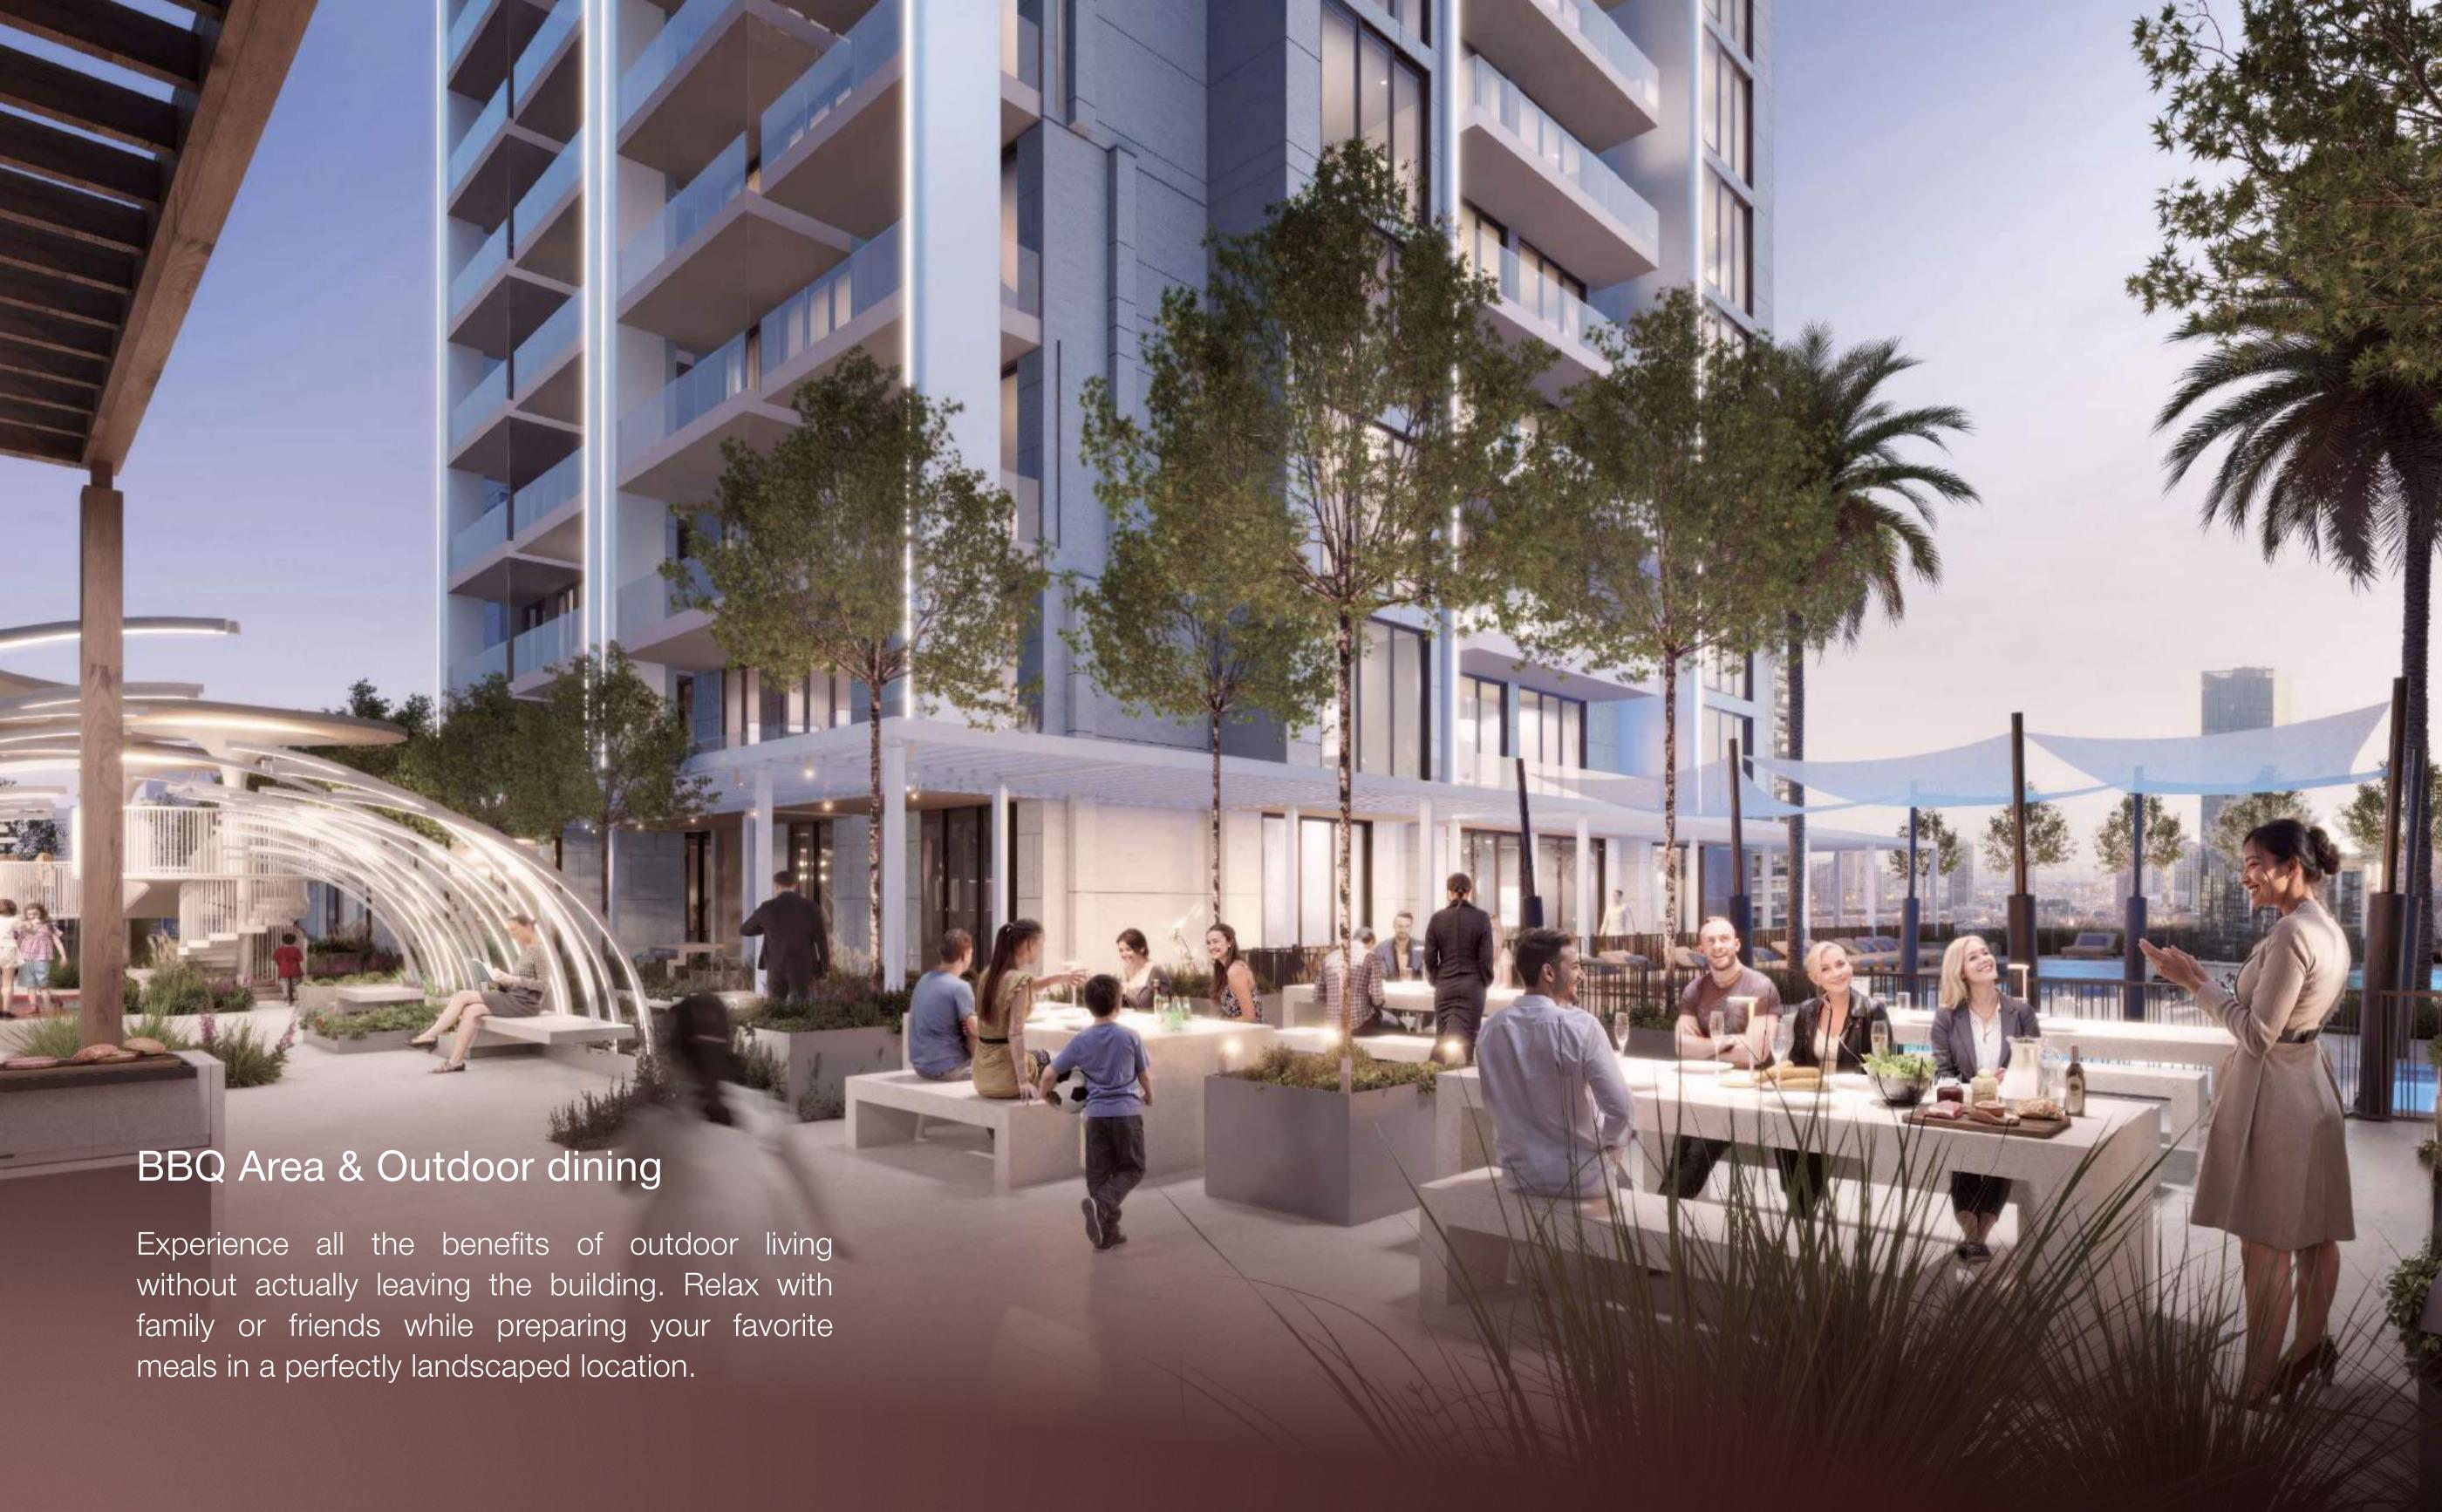

### Fire

- BBQ Area
- Sauna & Steam Room

Air

- Creative Playground
- Outdoor Gym

## Connected to the city

**Cinema** 

Gym

Kids Room

Green Walkway with Refreshing Mist System

Lounge Lobby

BBQ Area & Outdoor dining

Sauna & Steam Room