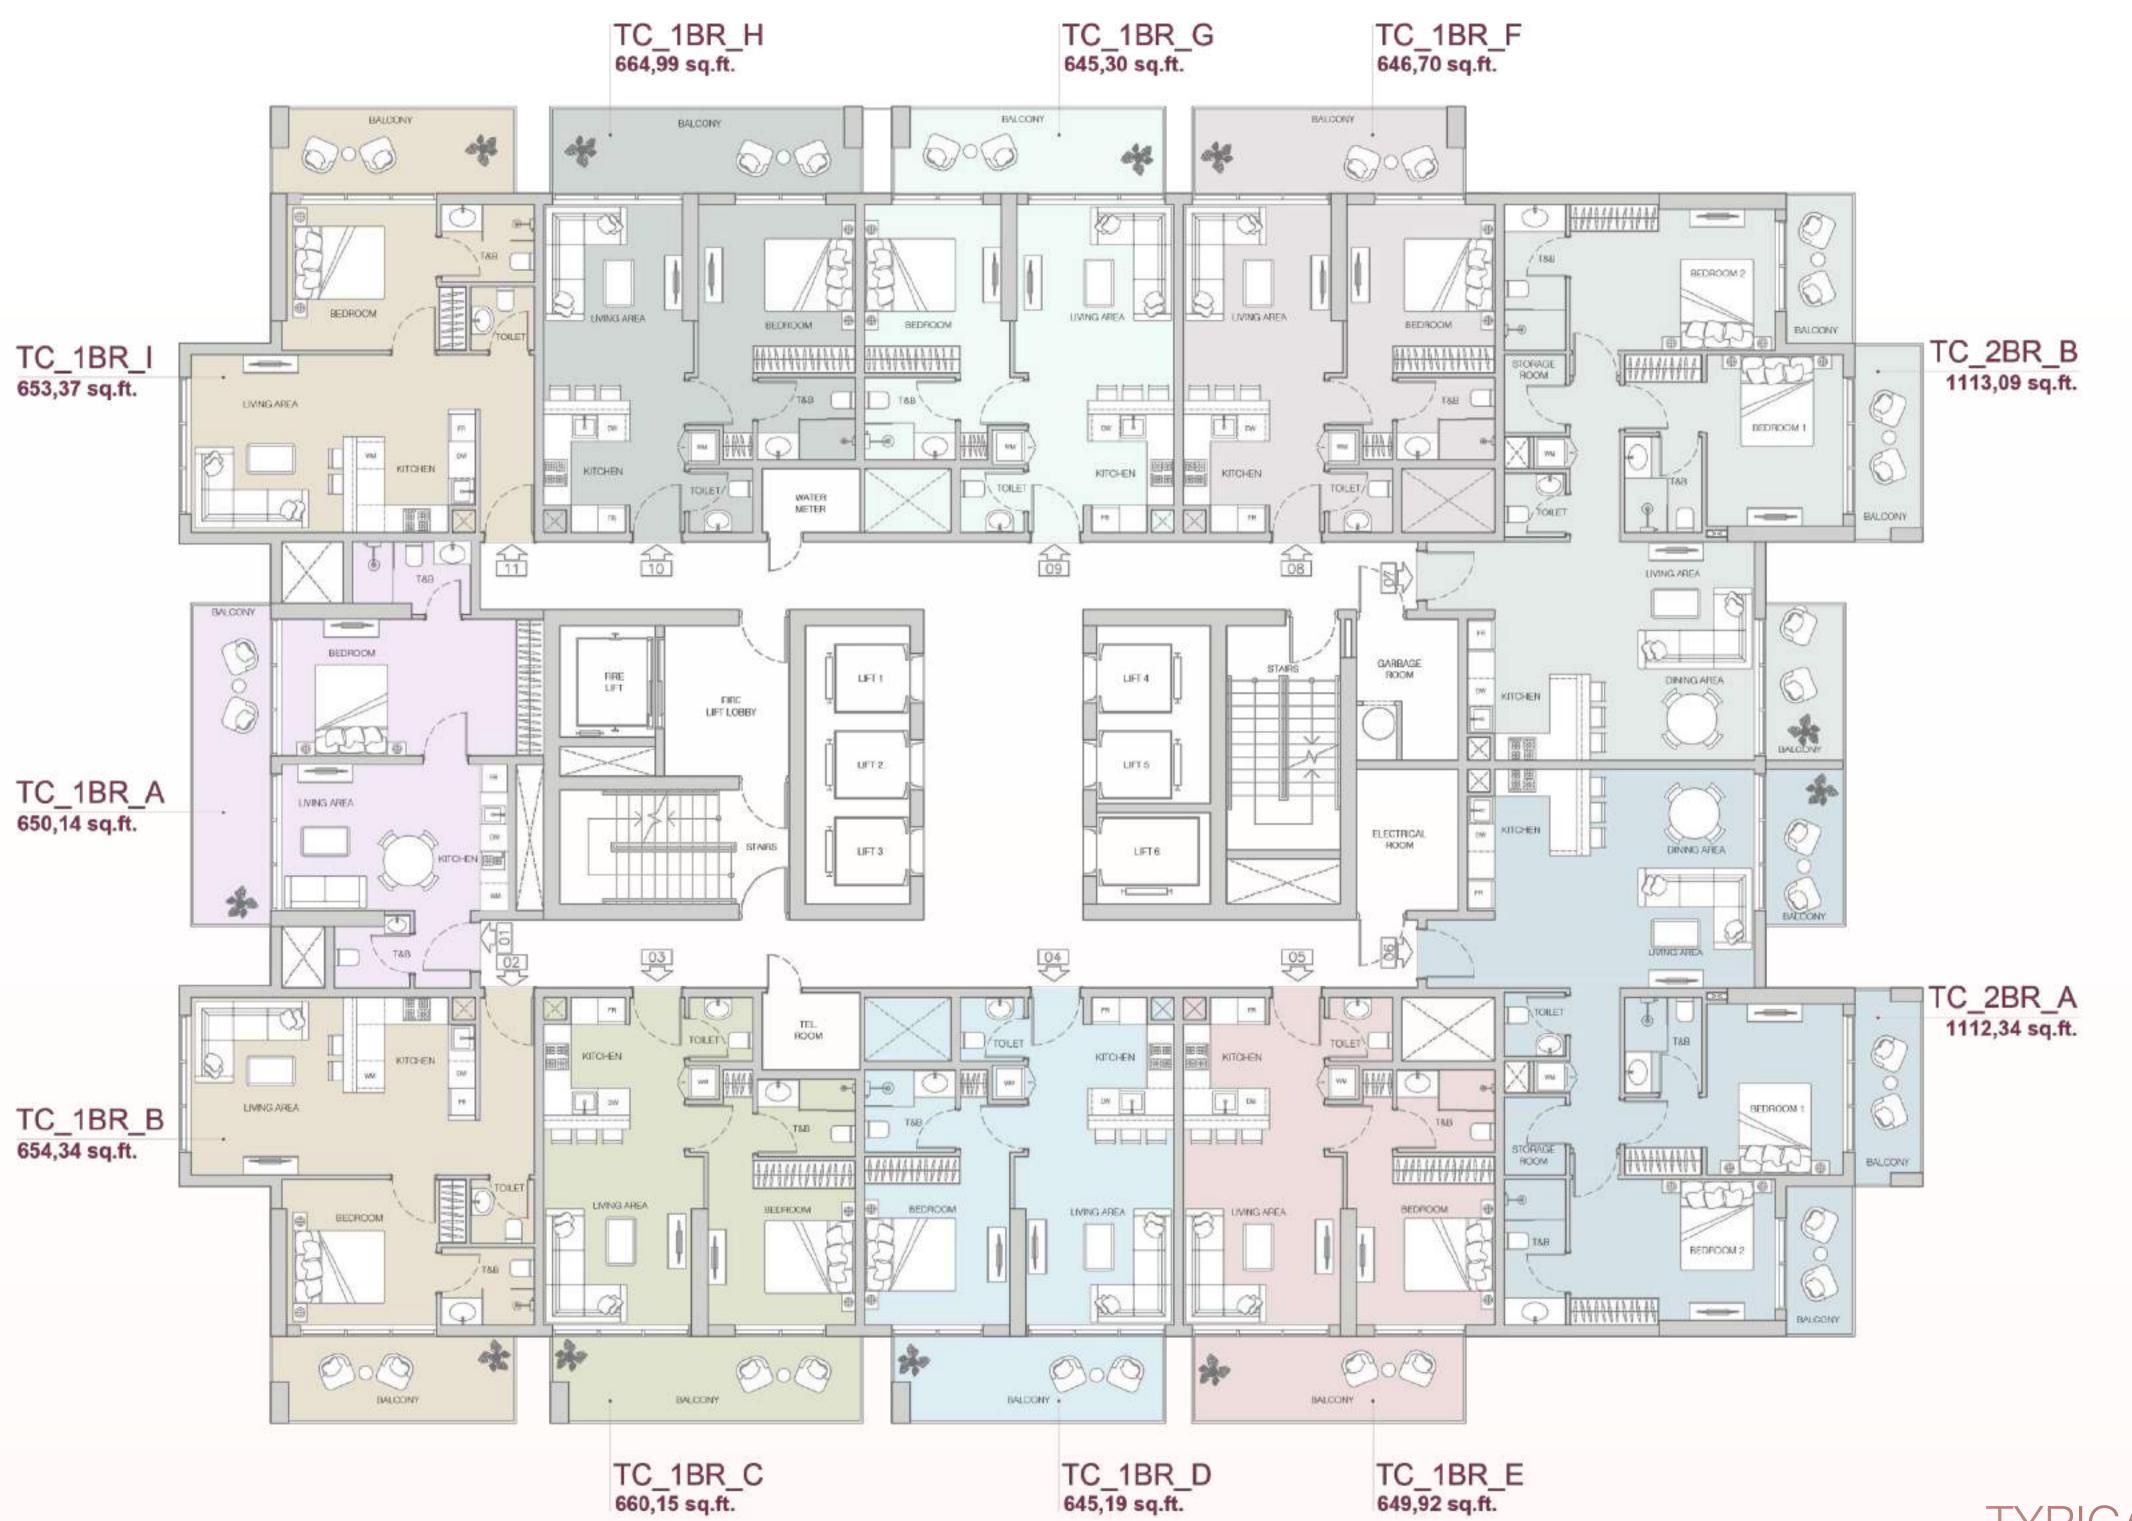

THE F1FTH TOWER

TYPICAL **2-5** FLOOR PLAN

THE F1FTH

TYPICAL 24-26 FLOOR PLAN

THE F1FTH

TOWER

THE F1FTH

TOWER

#### **UNIT TYPES**

| STUDIO | 1BR | 2BR | TOTAL |  |
|--------|-----|-----|-------|--|
| 34     | 256 | 50  | 340   |  |