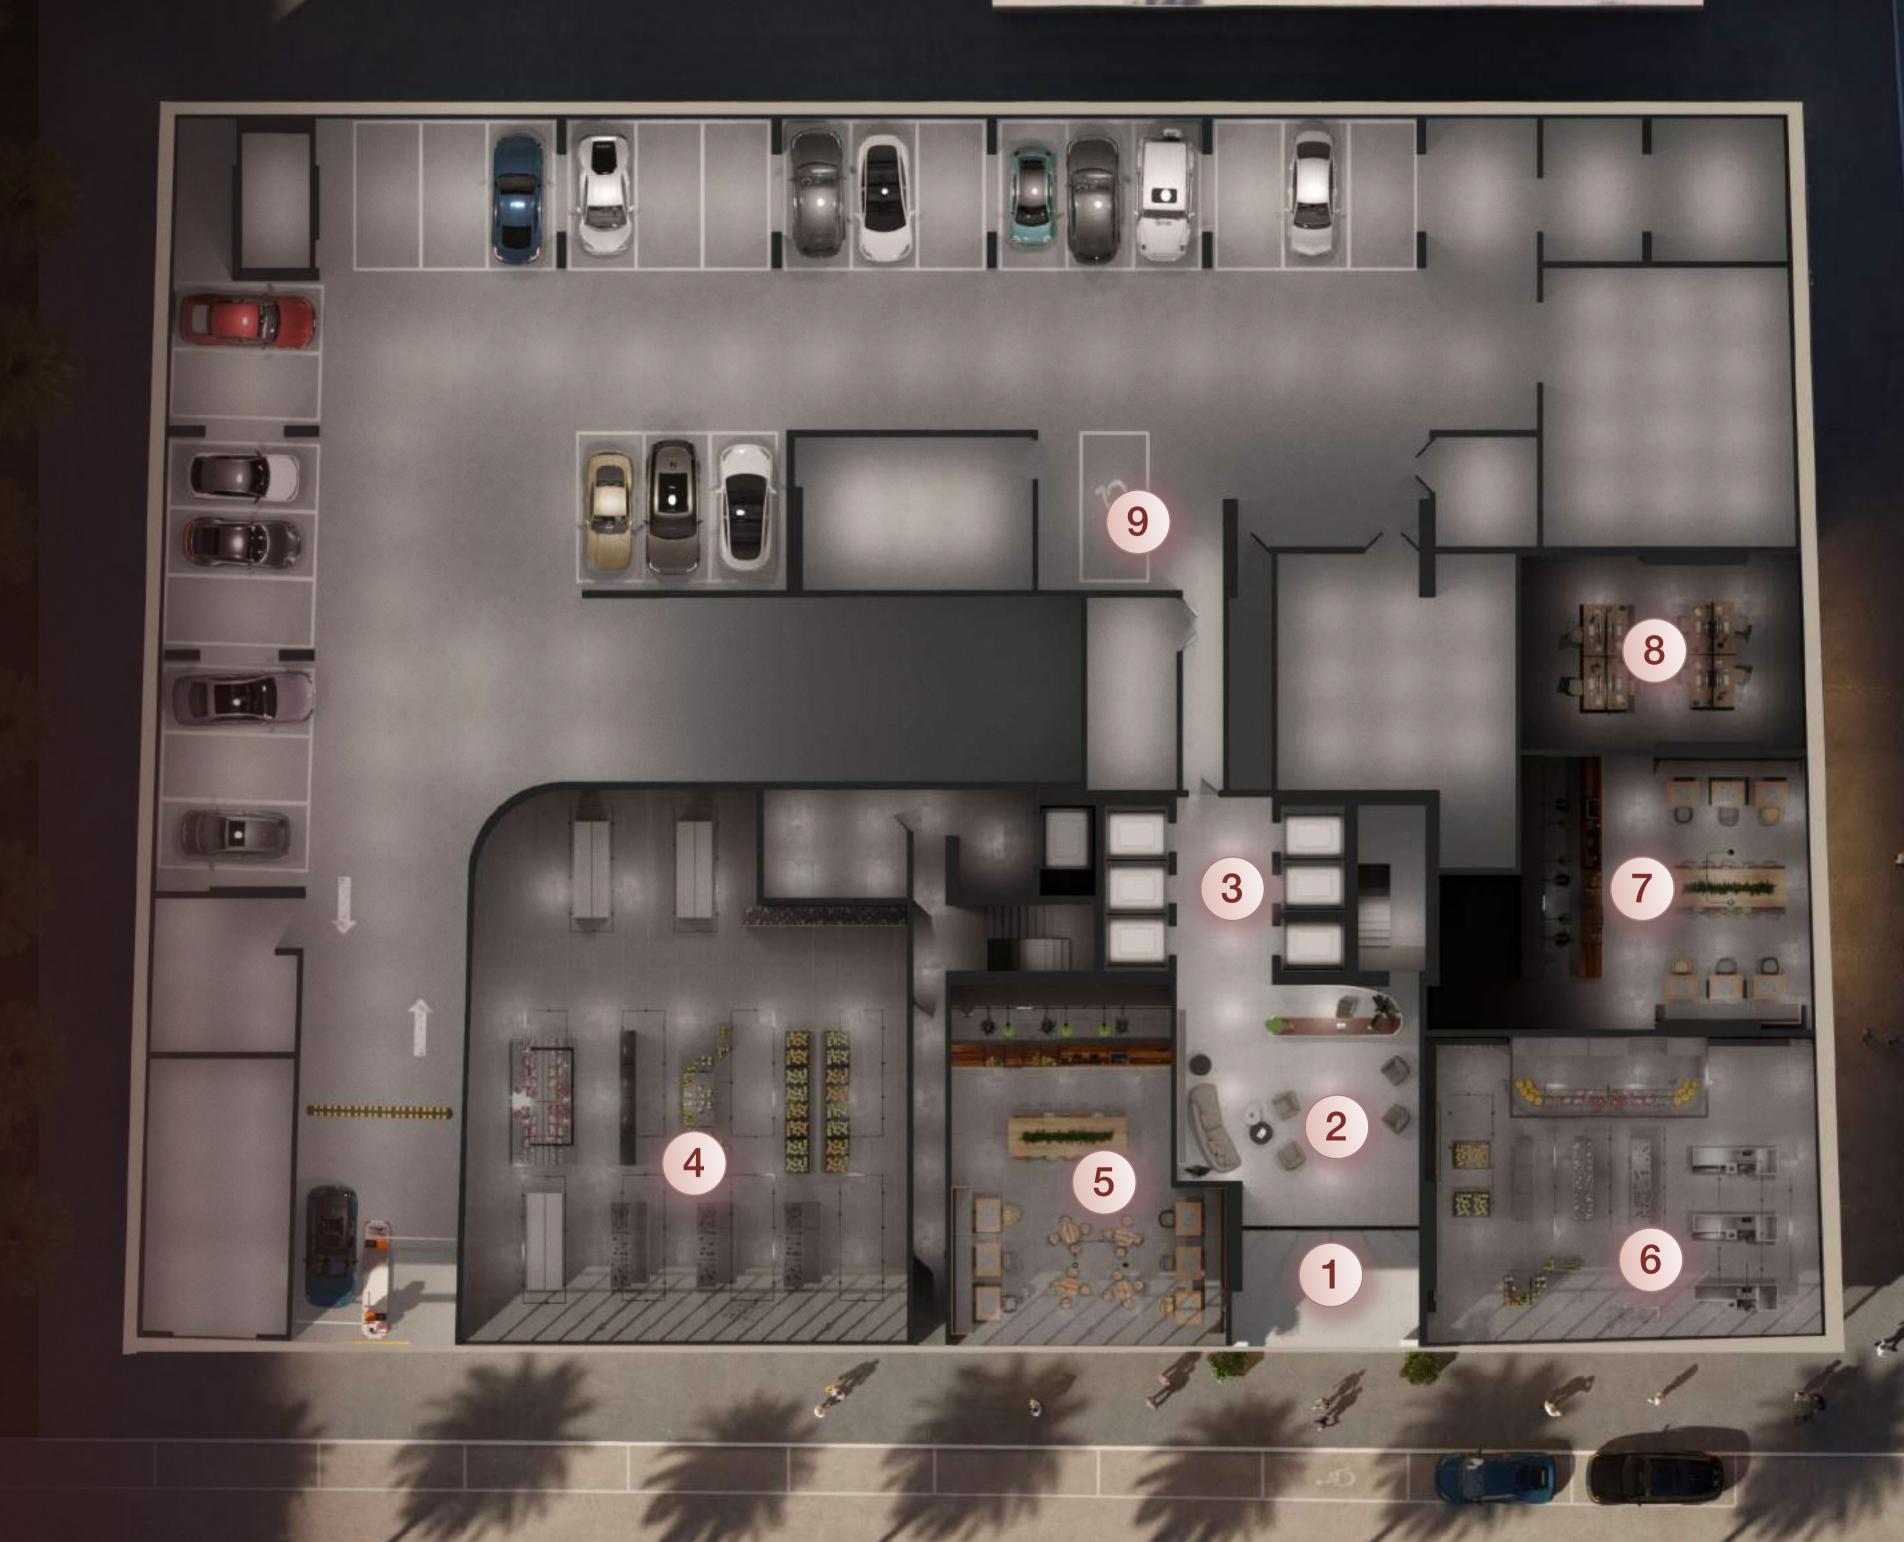

## Ground Floor

- **1** Main Entrance
- 2 Main Lobby
- 3 Lift Lobby
- 4 Retail 1
- 5 Retail 2
- 6 Retail 3
- **7** Retail 4
- 8 Retail 5
- 9 \