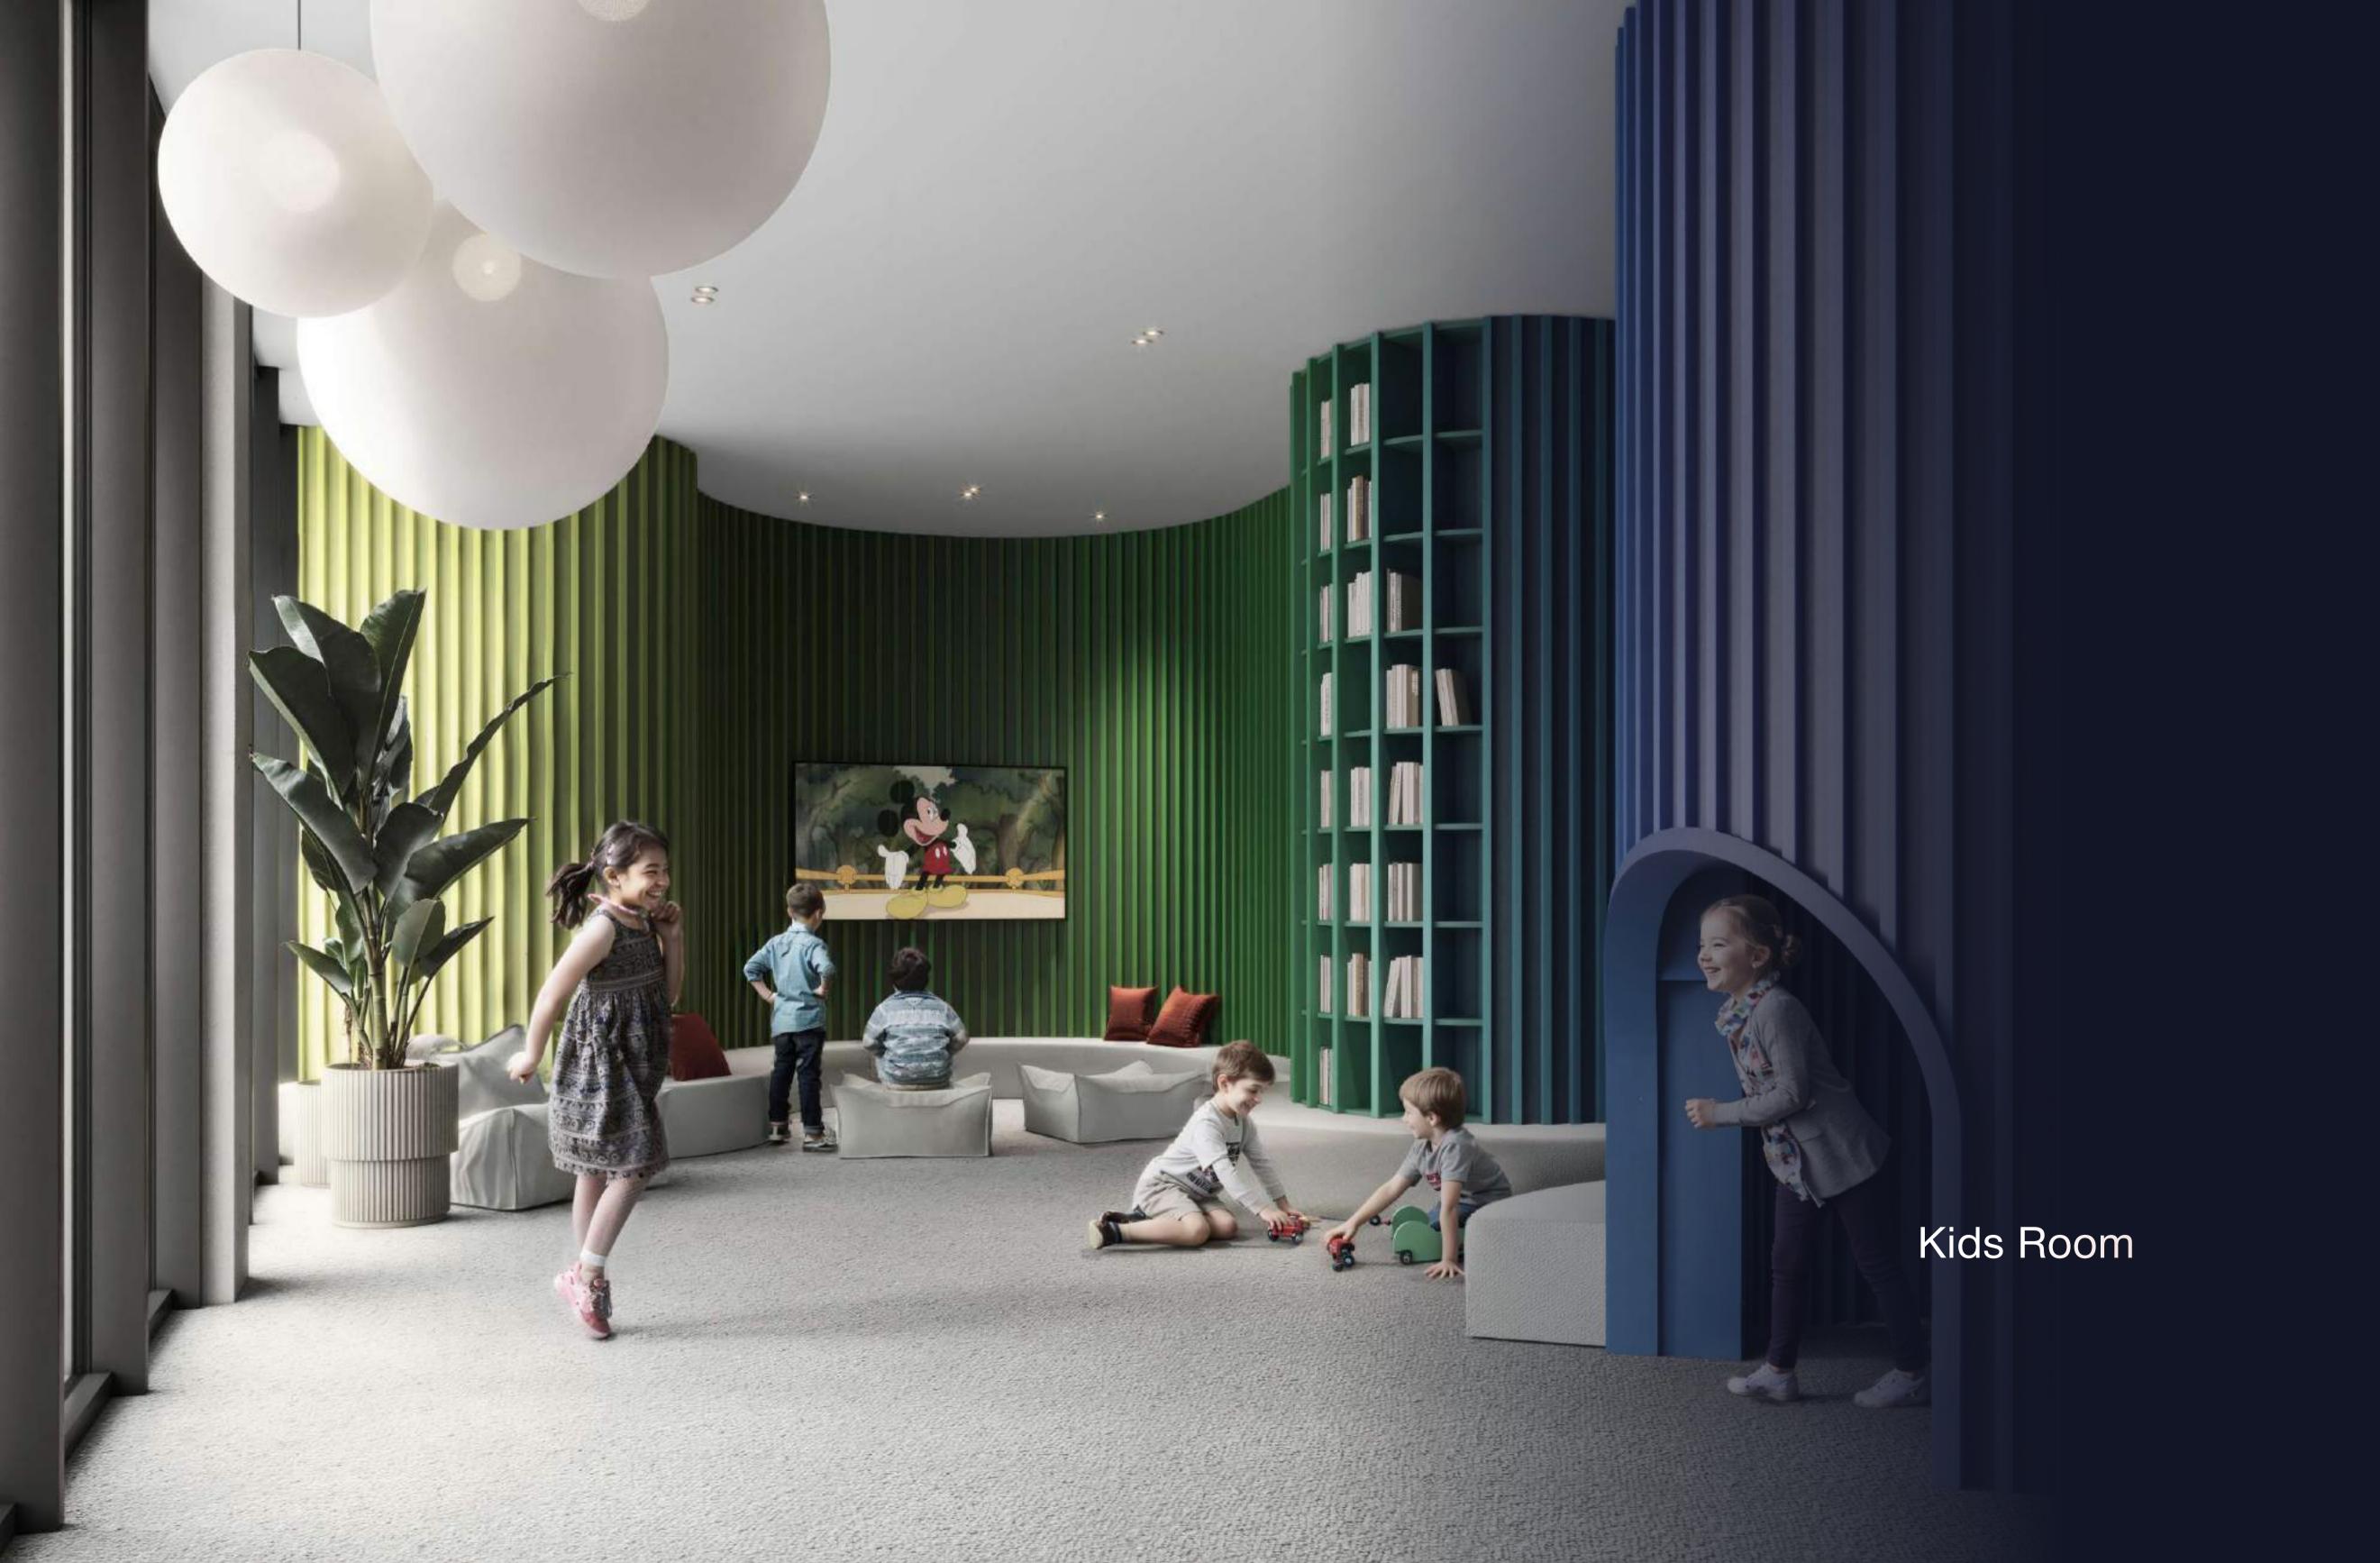

## Connected to the city

**Cinema** 

Gym

Kids Room

Green Walkway with Refreshing Mist System

Lounge Lobby

BBQ Area & Outdoor dining

Sauna & Steam Room

Outdoor Gym

Clubhouse

Creative Playground

Game Room

Parking

Shaded Kids Swimming Pool

## Amenities