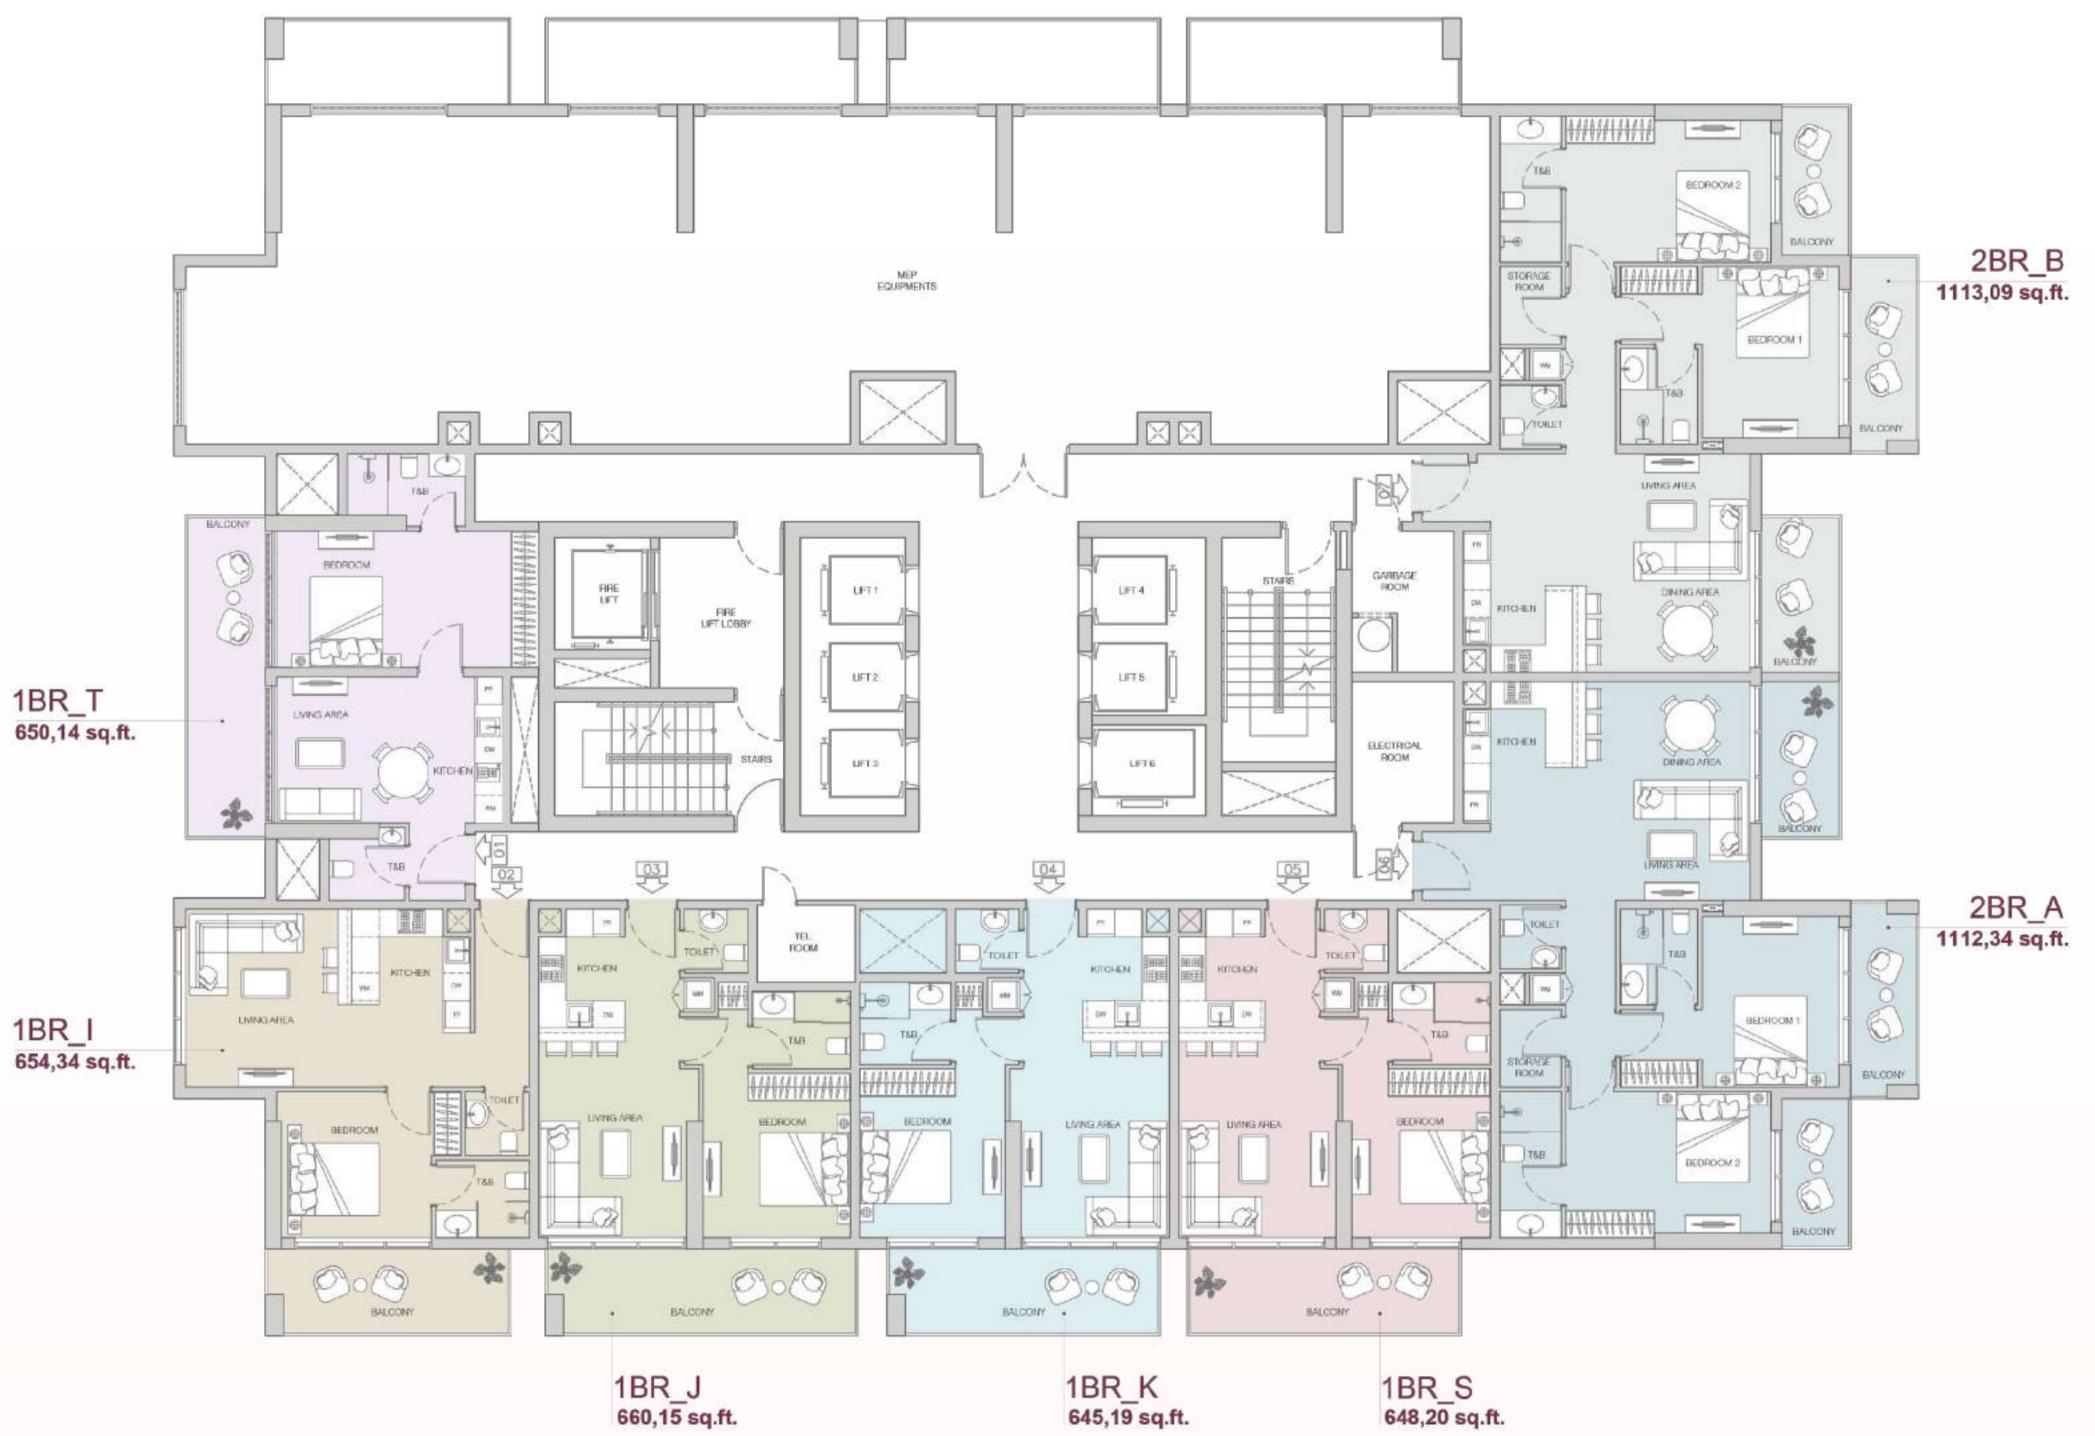

THE F1FTH TOWER

TYPICAL **2-5** FLOOR PLAN

THE F1FTH

TYPICAL 24-26 FLOOR PLAN

THE F1FTH

TOWER

THE F1FTH

TOWER

#### **UNIT TYPES**

| STUDIO | 1BR | 2BR | TOTAL |  |
|--------|-----|-----|-------|--|
| 34     | 256 | 50  | 340   |  |