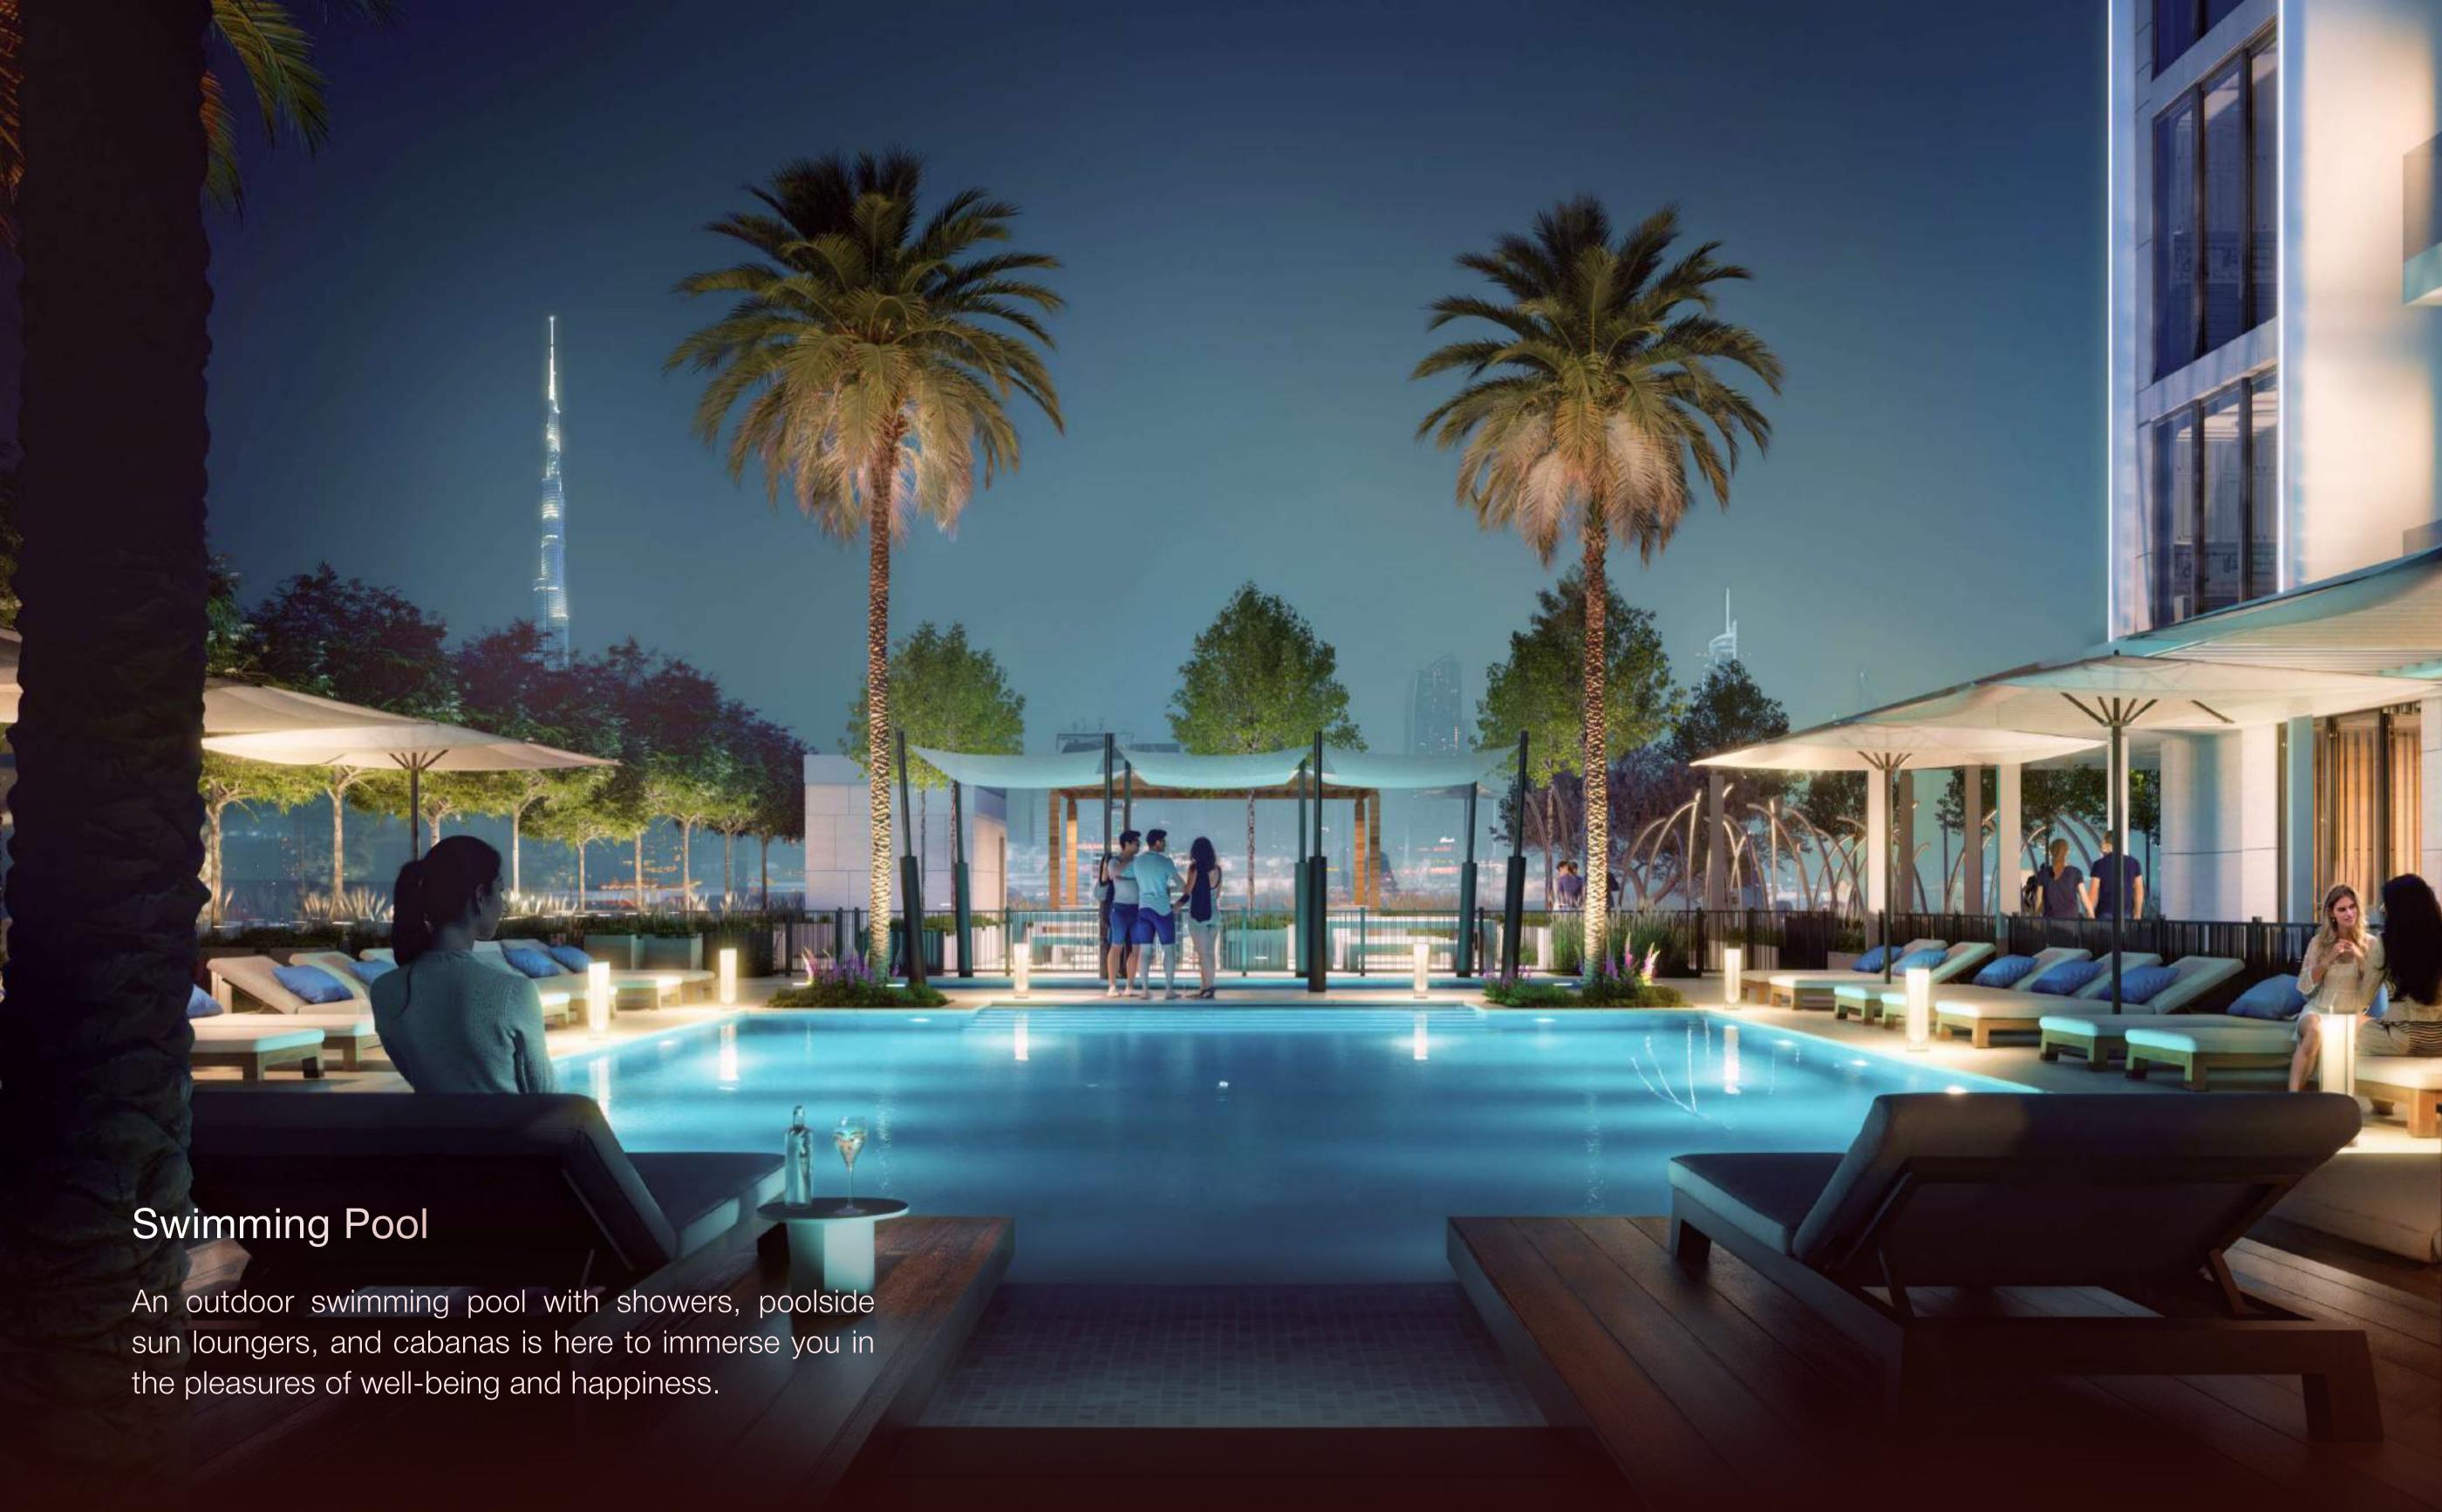

#### Water

- Shaded Kids Pool
- Swimming Pool

## THE F1FTH TOWER

Brings together the 4 elements for the top-notch family fun from the comfort of your own home.