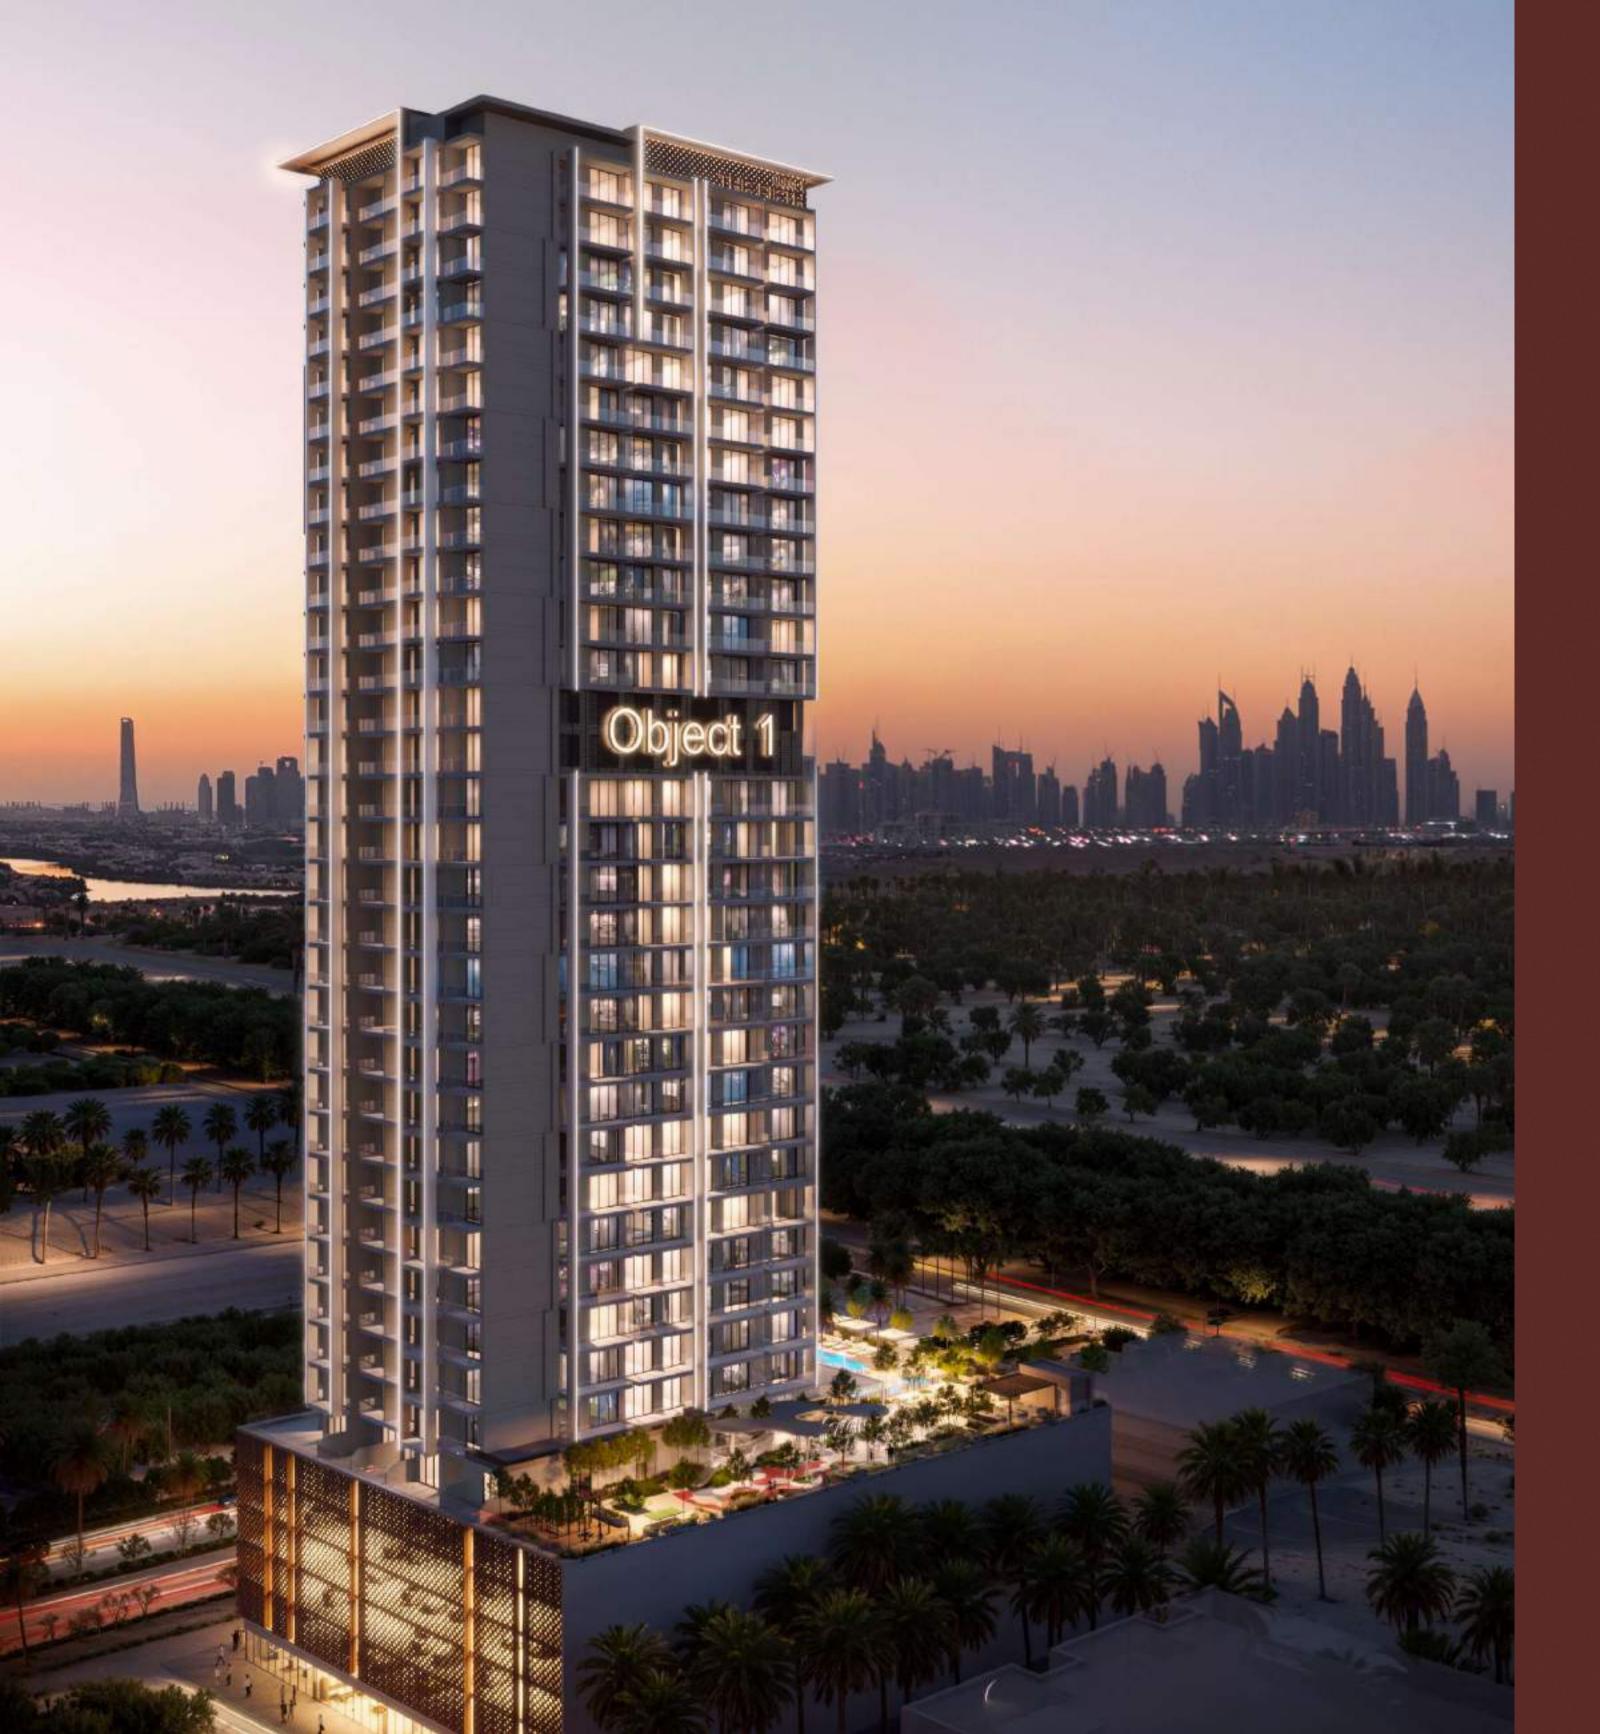

THE FIFTH TOWER

Object 1

# THE FIFTH TOWER Jumeirah Village Circle

TOWER Object 1

## THE FIFTH TOWER

District 16, Jumeirah Village Circle

G + 5P + 30 + R

Handover: Q4 2026

The Fifth is the anniversary and the highest project of Object 1 at the moment. The building boasts 36 floors and features a beautiful concept — family fun without leaving home. Everything here is designed so that neither children nor adults get bored: pools, a creative children's playground (one of the best in JVC), a barbecue area, a game room, and, of course, gorgeous landscaping.