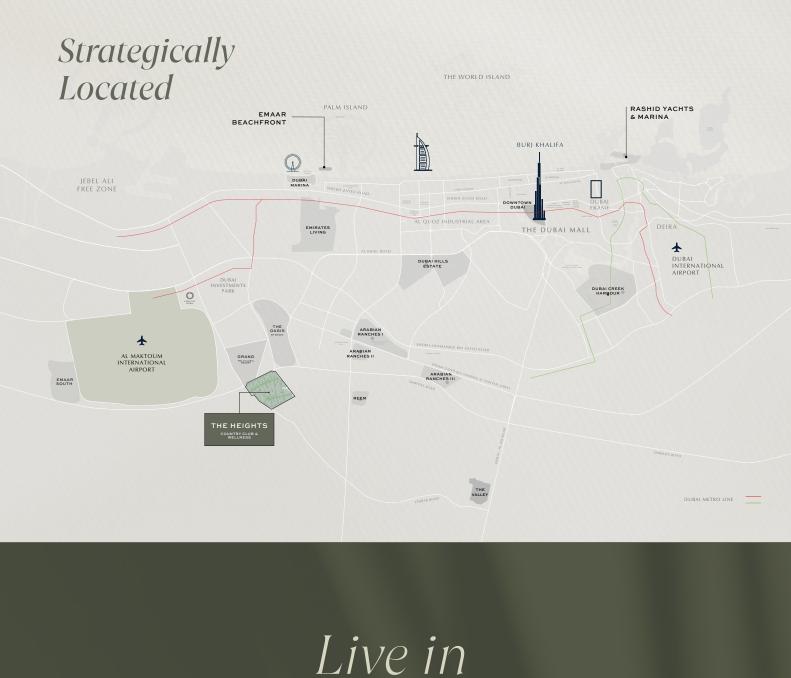

## on Luxury We are happy to announce the launch of our latest masterplan which reflects Dubai's progressive vision to enhance quality of life and promote well-being.

Live an exclusive retreat lifestyle in a vibrant community built around wellness, strategically tucked away in the growing expanse of Dubai.









Curated Havens

The residential offerings are a showcase of

architectural brilliance, with options to suit a variety

of tastes and preferences.



3 Bedroom 4 Bedroom 4 Bedroom Townhouse Townhouse

Built Up (Sqft.)

Villa

Built Up (Sqft.)

3,680

## 2,167 2,881

Built Up (Sqft.)

|       | . Price (Mn.)<br>.ED 2.49 | Avg. Price (Mn.) <b>AED 3.46</b> | A | vg. Price (Mn.)  AED 4.78 |
|-------|---------------------------|----------------------------------|---|---------------------------|
|       |                           |                                  |   |                           |
| - 1 B |                           |                                  |   |                           |
|       |                           |                                  |   |