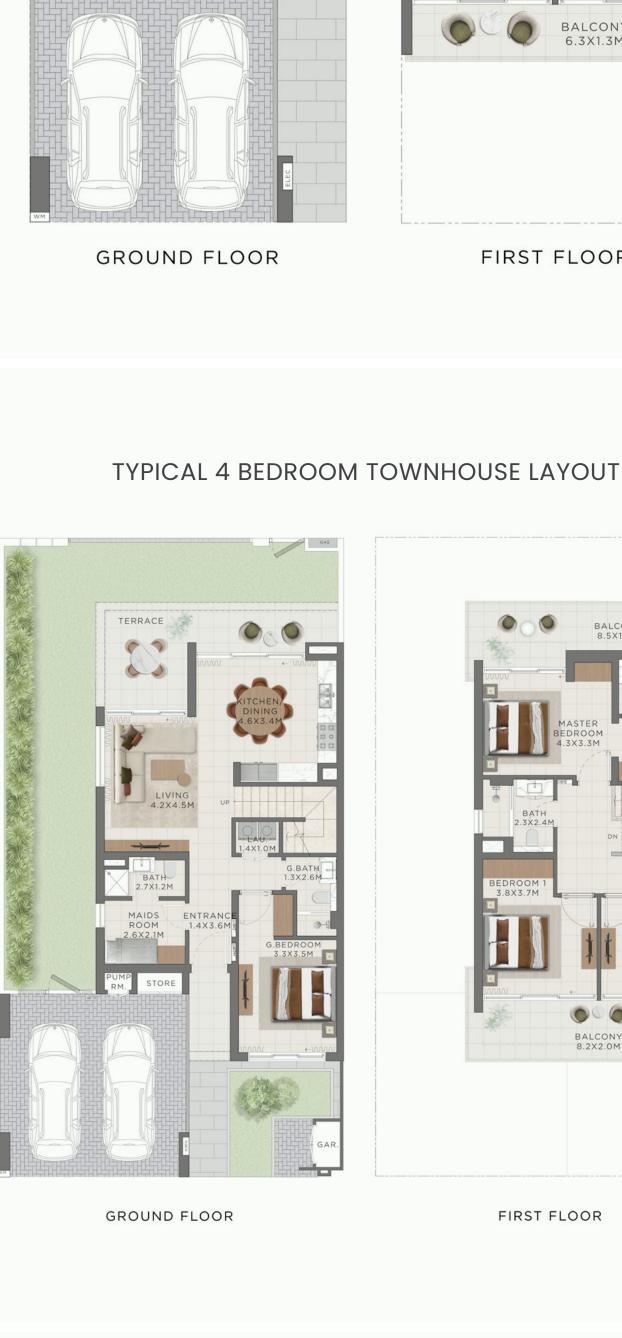

Own your home in community with infinite opportunities

and spaces to build meaningful connections

with like-minded people and curate memories of a lifetime

and live the Country Club lifestyle.

Unit Types

TYPICAL 3 BEDROOM TOWNHOUSE LAYOUT

## BALCONY TERRACE ← mm → mm 10 MASTER MASTER BATH BEDROOM 1.8X3.2M 4.5X3.3M LIVING

DN

BEDROOM 2

3.1X3.5M

BALCONY 6.3X1.3M

FIRST FLOOR

BATH

1.8X2.3M

BEDROOM 1

DINING

2.4X3.5M

KITCHEN

2.4X2.6M

PWDR.

RM

1.5X1.8M

BATH

1.5X1.8M

3.9X3.9M

LAU.

1.4X0.9M

ENTRANCE

3.1X1.3M

MAIDS

ROOM

2.3X2.4M

PUMP

RM.

GAR.

BALCONY 8.5X1.6M BATH 3.2X1.8M BEDROOM 4.3X3.3M WIC 3.2X2.1M BEDROOM 2 BALCONY 8.2X2.0M FIRST FLOOR

TYPICAL 4 BEDROOM VILLA LAYOUT

**EMAAR** 