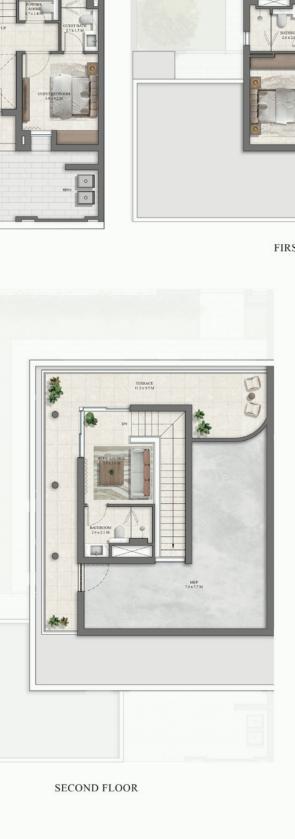

Own your home in community with infinite opportunities

and spaces to build meaningful connections

with like-minded people and curate memories of a lifetime

and live the Country Club lifestyle.

Unit Types

TYPICAL 3 BEDROOM TOWNHOUSE LAYOUT

## BALCONY TERRACE ← mm → mm 10 MASTER MASTER BATH BEDROOM 1.8X3.2M 4.5X3.3M LIVING

DN

BEDROOM 2

3.1X3.5M

BALCONY 6.3X1.3M

FIRST FLOOR

BATH

1.8X2.3M

BEDROOM 1

DINING

2.4X3.5M

KITCHEN

2.4X2.6M

PWDR.

RM

1.5X1.8M

BATH

1.5X1.8M

3.9X3.9M

LAU.

1.4X0.9M

ENTRANCE

3.1X1.3M

MAIDS

ROOM

2.3X2.4M

PUMP

RM.

GAR.

BALCONY 8.5X1.6M BATH 3.2X1.8M BEDROOM 4.3X3.3M WIC 3.2X2.1M BEDROOM 2 BALCONY 8.2X2.0M FIRST FLOOR

TYPICAL 4 BEDROOM VILLA LAYOUT

**EMAAR** 