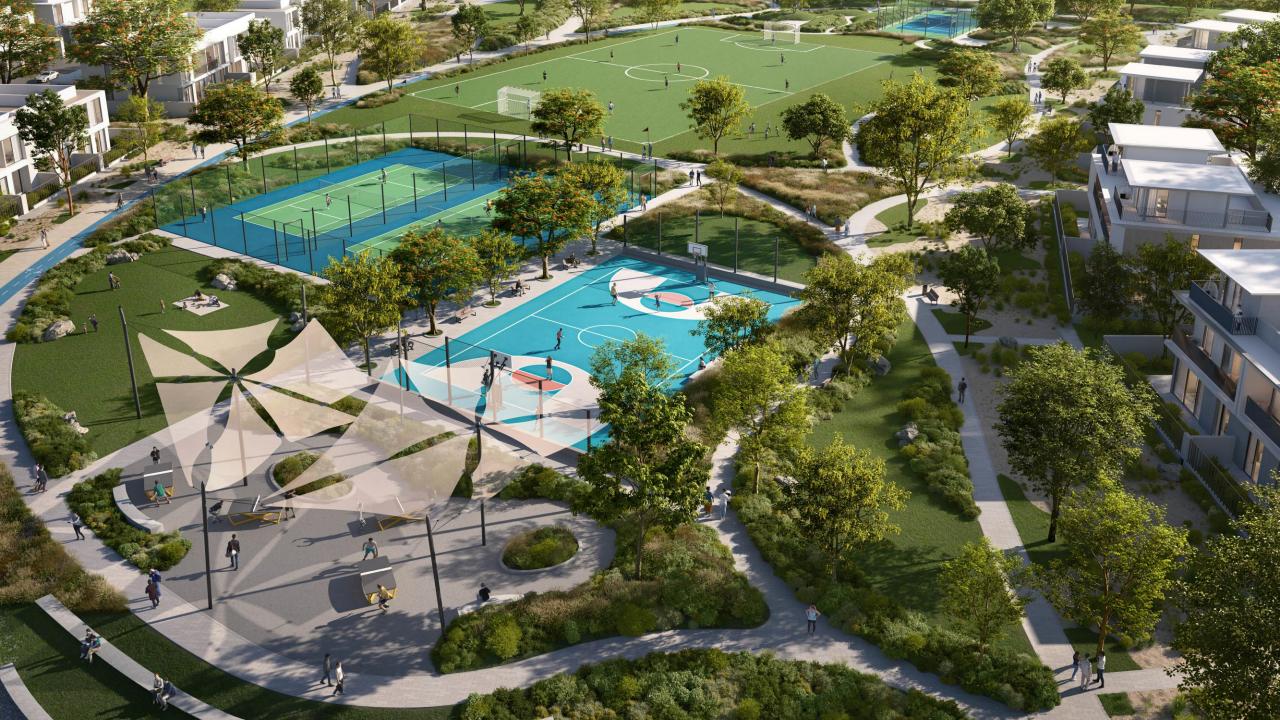

Set The Explorer in you free

6

30

9\_

- 1 PARK ENTRY WITH FEATURE SHADE STRUCTURE
- 2 FITNESS PLAY AREA
- 3 JUNIOR SOCCER PITCH
- 4 TENNIS AND BASKETBALL COURTS
- 5 PADEL TENNIS COURT
- 6 SCULPTURAL LANDFORM WALK
- 7 ORCHARD / FRUIT TREE GROVE
- 8 FLOWER FARM
- 9 YOGA/MEDITATION AREA
- 10 COMMUNITY GHAF TREE NURSER
- 11 SUNKEN RECREATION LAWN STORMWATER POND
- 12 ADVENTURE PLAY AREA
- 13 MEANDERING RIVER
- 14 FOUNTAIN AND LOOK-OUT POINT
- 15 RIVERSIDE SUNKEN SEATING LOUNG
- 16 RIVERSIDE PALM GROVE-SEATING PLAZA
- 18 CALISTHENICS AND PARKOUR FITNESS AREA
- 19 SKATEPARK AND SCOOTER PUMP TRACK
- 20 HALF BASKETBALL COURT AND TABLE TENNIS
- 21 AMPHITEATRE AT SUNKEN EVENTS LAWN-STORMWATER POND
- 22 DOG PARK
- 23 DECKED OVERLOOK PLATFORM
- 24 VALLEY TRAILS ROCKS, GRAVEL AND NATIVE PLANTING
- 25 NATURE THEMED PLAY ARE
- 26 PRIMARY PATH AND JOGGING ROUTE / VALLEY CROSSING POIN
- 27 STEPPED DECK ACCESS TO VALLEY TRAILS
- 28 SEATING PLAZA AT SUNKEN LAWN STORMWATER POND
- 29 UNDULATING MEADOW
- 30 LAKESIDE PAVILION AND DECKED LOOK-OUT POINT
- 31 LAKE AND MEANDERING STREAM
- 32 TOPOGRAPHIC PLAY AREA
- 33 FITNESS, GAMES AND HAMMOCK AREA