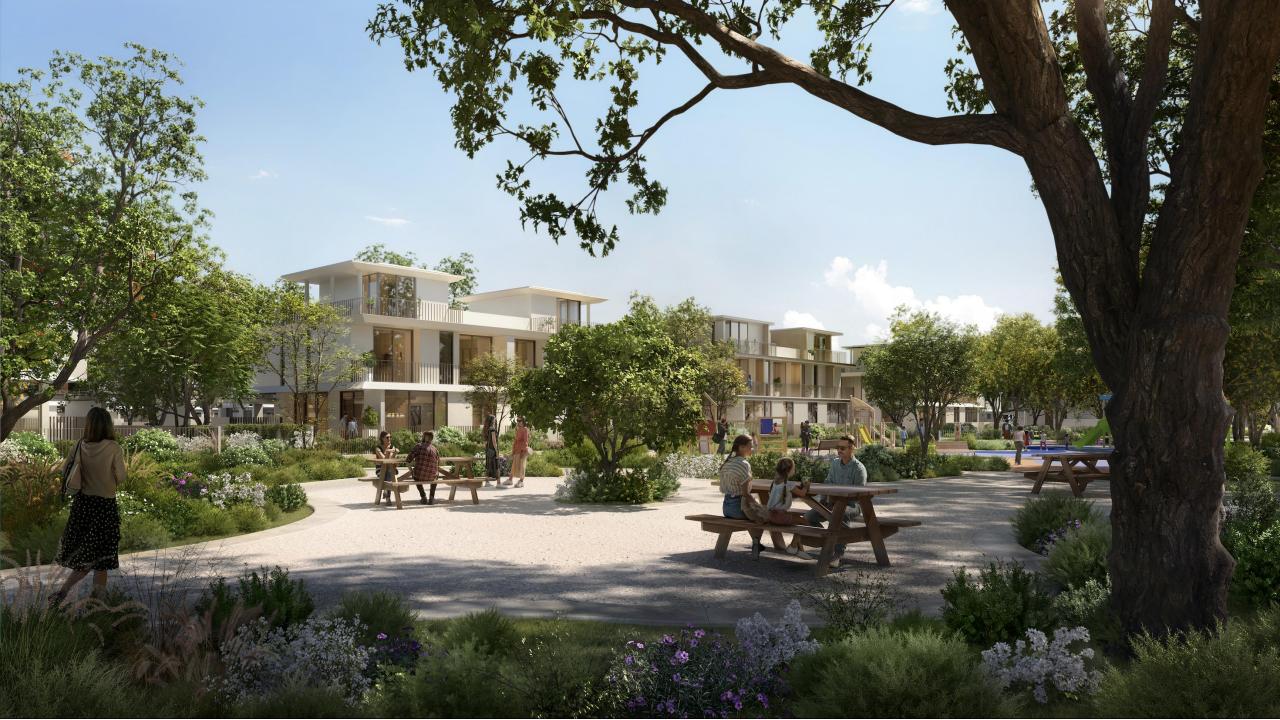

KOUR FITNESS AREA
- 19 SKATEPARK AND SCOOTER PUMP TRACK
- 20 HALF BASKETBALL COURT AND TABLE TENNIS
- 21 AMPHITEATRE AT SUNKEN EVENTS LAWN-STORMWATER POND
- 22 DOG PARK
- 23 DECKED OVERLOOK PLATFORM
- 24 VALLEY TRAILS ROCKS, GRAVEL AND NATIVE PLANTING
- 25 NATURE THEMED PLAY ARE
- 26 PRIMARY PATH AND JOGGING ROUTE / VALLEY CROSSING POIN
- 27 STEPPED DECK ACCESS TO VALLEY TRAILS
- 28 SEATING PLAZA AT SUNKEN LAWN STORMWATER POND
- 29 UNDULATING MEADOW
- 30 LAKESIDE PAVILION AND DECKED LOOK-OUT POINT
- 31 LAKE AND MEANDERING STREAM
- 32 TOPOGRAPHIC PLAY AREA
- 33 FITNESS, GAMES AND HAMMOCK AREA



## Hidden Gems



Dunescapes



Flower Farm



Forest Walk



Adventure Play



Shallow River



River Crossing



Nature-Themed Play



Skate Park



Meadow Walkway



Sensory Play



film.















Communifies that

## Coexist with Nature







# THE VALLEY Phase Two



#### **THANKS FOR WATCHING**

CONTACT US FOR MORE INFORMATION





svrealestate\_agency

svrealestate\_agency

( 📞 )

**G** +9 909 999 99 99