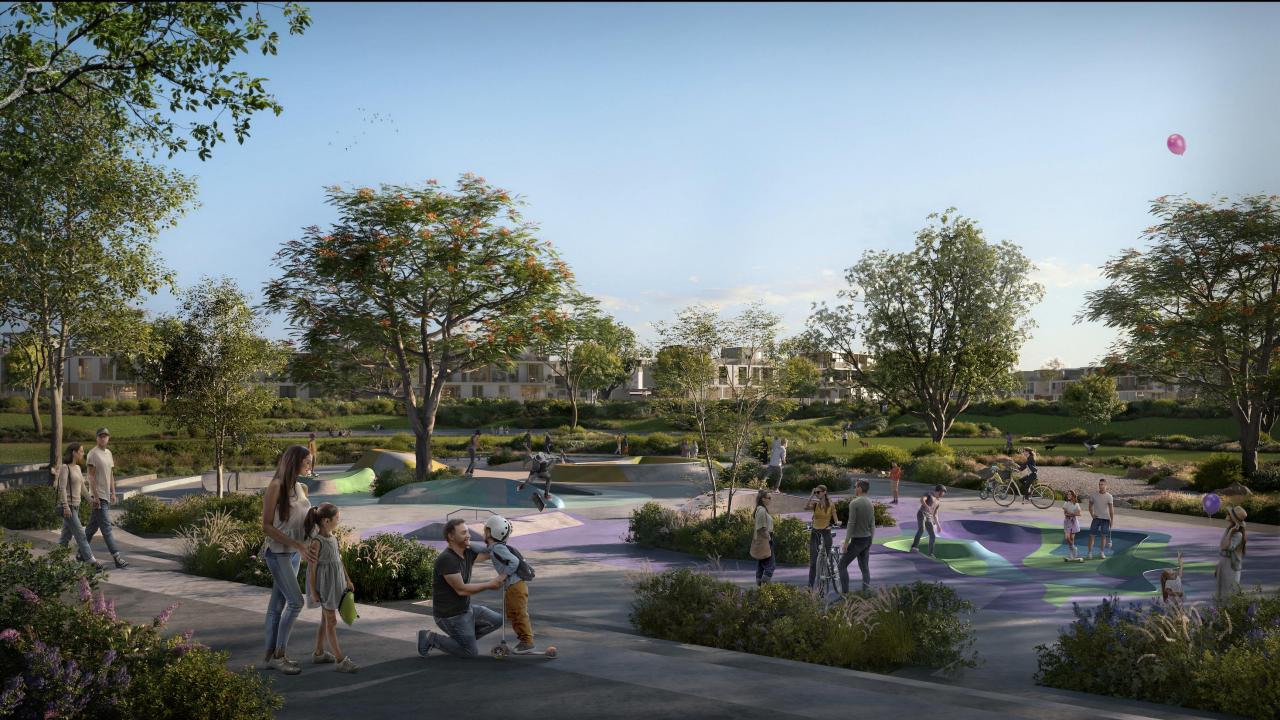

Set The Explorer in you free

6

30

9\_

- 1 PARK ENTRY WITH FEATURE SHADE STRUCTURE
- 2 FITNESS PLAY AREA
- 3 JUNIOR SOCCER PITCH
- 4 TENNIS AND BASKETBALL COURTS
- 5 PADEL TENNIS COURT
- 6 SCULPTURAL LANDFORM WALK
- 7 ORCHARD / FRUIT TREE GROVE
- 8 FLOWER FARM
- 9 YOGA/MEDITATION AREA
- 10 COMMUNITY GHAF TREE NURSER
- 11 SUNKEN RECREATION LAWN STORMWATER POND
- 12 ADVENTURE PLAY AREA
- 13 MEANDERING RIVER
- 14 FOUNTAIN AND LOOK-OUT POINT
- 15 RIVERSIDE SUNKEN SEATING LOUNG
- 16 RIVERSIDE PALM GROVE-SEATING PLAZA
- 18 CALISTHENICS AND PARKOUR FITNESS AREA
- 19 SKATEPARK AND SCOOTER PUMP TRACK
- 20 HALF BASKETBALL COURT AND TABLE TENNIS
- 21 AMPHITEATRE AT SUNKEN EVENTS LAWN-STORMWATER POND
- 22 DOG PARK
- 23 DECKED OVERLOOK PLATFORM
- 24 VALLEY TRAILS ROCKS, GRAVEL AND NATIVE PLANTING
- 25 NATURE THEMED PLAY ARE
- 26 PRIMARY PATH AND JOGGING ROUTE / VALLEY CROSSING POIN
- 27 STEPPED DECK ACCESS TO VALLEY TRAILS
- 28 SEATING PLAZA AT SUNKEN LAWN STORMWATER POND
- 29 UNDULATING MEADOW
- 30 LAKESIDE PAVILION AND DECKED LOOK-OUT POINT
- 31 LAKE AND MEANDERING STREAM
- 32 TOPOGRAPHIC PLAY AREA
- 33 FITNESS, GAMES AND HAMMOCK AREA

## Hidden Gems

Dunescapes

Flower Farm

Forest Walk

Adventure Play

Shallow River

River Crossing

Nature-Themed Play

Skate Park

Meadow Walkway

Sensory Play

film.

Communifies that