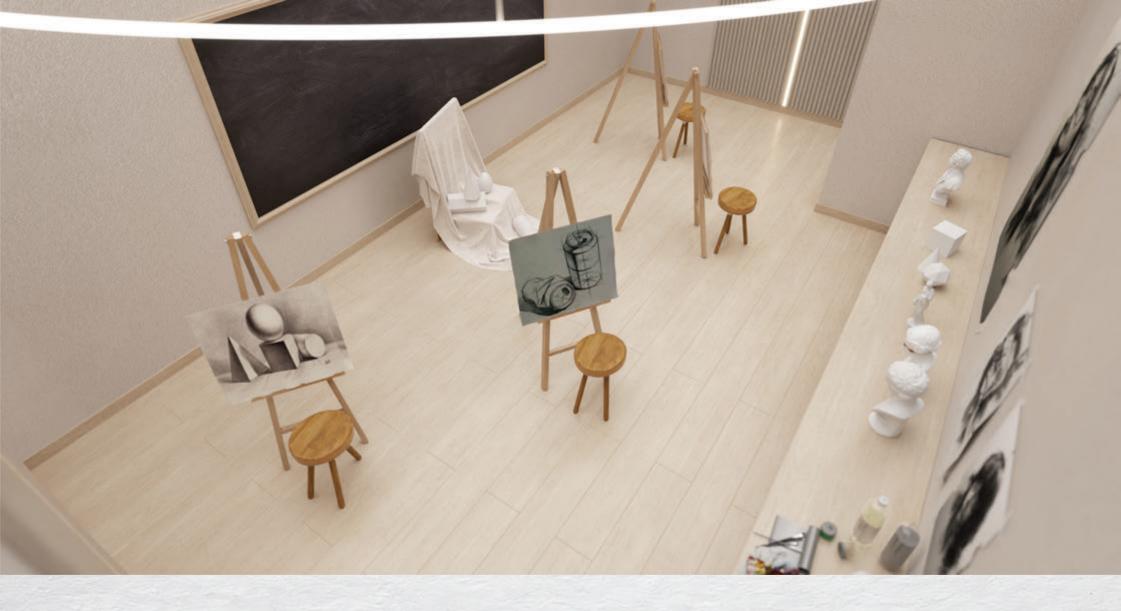

# Design.Create.Inspire

The art room is a spacious, well-lit space equipped with easels, high-quality materials, and ample storage, designed to inspire creativity. With large workstations and adjustable lighting, it provides everything you need to bring your artistic vision to life.

## Unleash Creativity, Inspire Possibilities.

The Art Room is a space where creativity knows no bounds. Designed to inspire and nurture artistic expression, it offers a vibrant environment equipped for painting, crafting, and exploring various art forms.