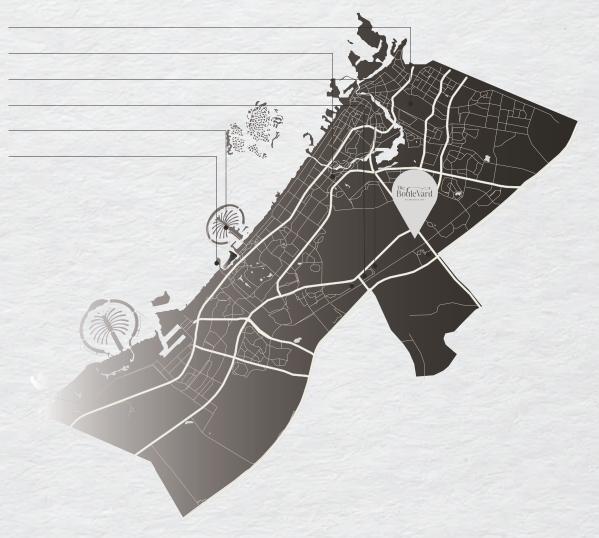

## At the Heart of it all

Airport ~20 Mins —

Burj Khalifa ~20 Mins —

IMG World ~10 Mins —

Global Village ~13 Mins —

Palm Jumeirah ~35 Mins —

Burj Al Arab ~31 Mins —

Perfectly situated along DLRC's main boulevard, The Boulevard ensures easy access to the city's key destinations. Whether it's work, leisure, or shopping, everything you need is just moments away.