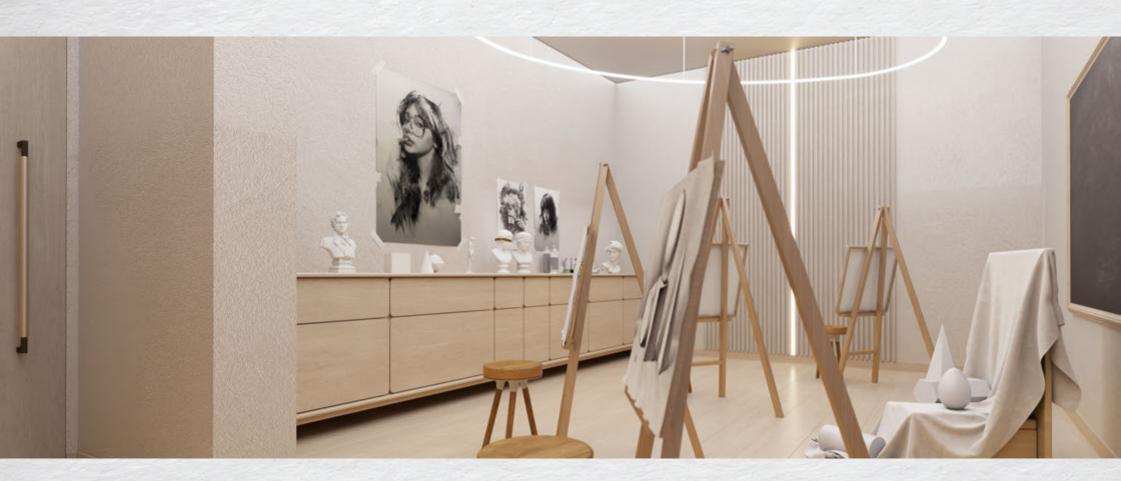

# Design.Create.Inspire

The art room is a spacious, well-lit space equipped with easels, high-quality materials, and ample storage, designed to inspire creativity. With large workstations and adjustable lighting, it provides everything you need to bring your artistic vision to life.

## Unleash Creativity, Inspire Possibilities.

The Art Room is a space where creativity knows no bounds. Designed to inspire and nurture artistic expression, it offers a vibrant environment equipped for painting, crafting, and exploring various art forms.