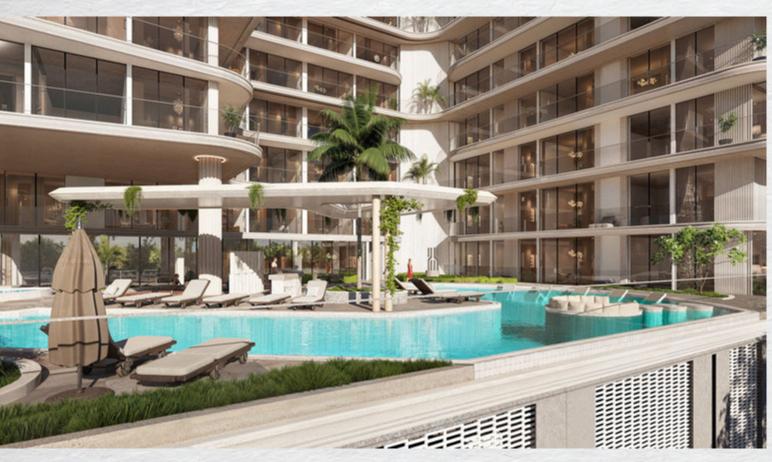

# An Oasis of Sophistication

The atrium at The Boulevard combines luxury with leisure, featuring a lagoon-inspired pool, a chic poolside bar, and serene wellness areas. It's a space where elegance meets relaxation.

This atrium is a refined retreat for its residents, offering an atmosphere of understated elegance and impeccable design. Every amenity at the atrium is crafted to seamlessly blend leisure with an elevated sense of tranquility.