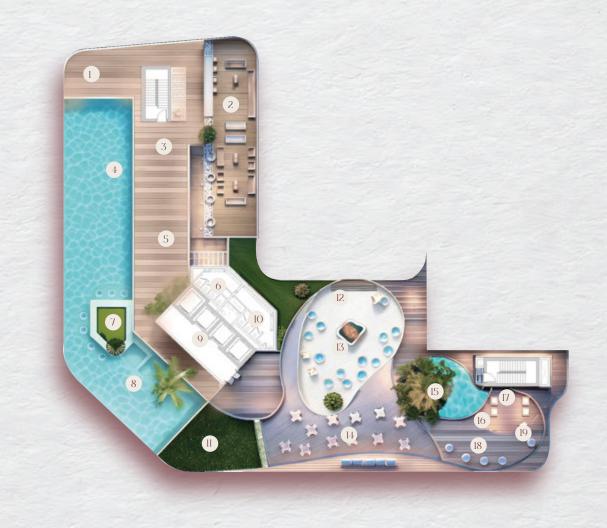

#### Rooftop Amenities Plan

- 1 Observation Deck
- 2 Sky Lounge
- 3 Bayside Loungers
- 4 Skyline Infinity Pool
- 5 Infinity Promenade
- 6 Female Restroom
- 7 Aqua Pool Bar
- 8 Infinity Sunken Beds
- 9 Lift Lobby
- 10 Male Restroom
- II Tranquility Corner
- 12 Outdoor Theatre
- 13 Fire Place
- 14 Grill Spot
- 15 Serenity Pond
- 16 Relaxation Pod
- 17 Productivity Suite
- 18 Cozy Lounger Retreat
- 19 Library Lounge