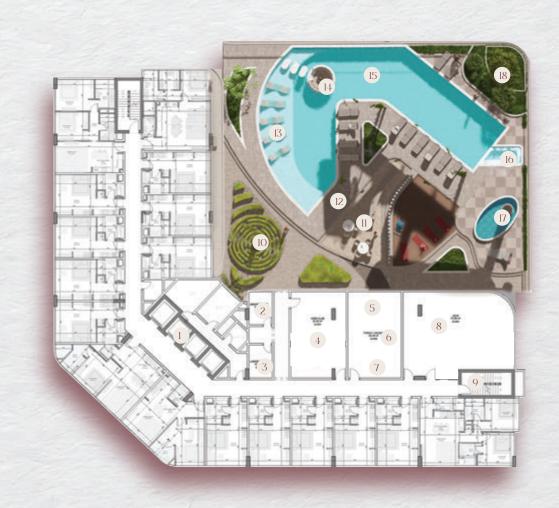

#### Atrium Plan

- 1 Lift Lobby
- 2 Male Restroom
- 3 Female Restroom
- 4 Little Explorer's Zone
- 5 Prestige Clubhouse
- 6 Digital Library
- 7 Productivity Hub
- 8 Prestige Fitness Center
- 9 To Lower Floor

Creativity Studio

Gaming Zone

- 10 Green Labyrinth
- II Poolside Lounge
- 12 Pool Promenade
- 13 Aqua Loungers
- 14 Floating Passage
- 15 Serentiy Pool
- 16 Jacuzzi Retreat
- 17 Arctic Pool
- 18 Calm Garden Corner