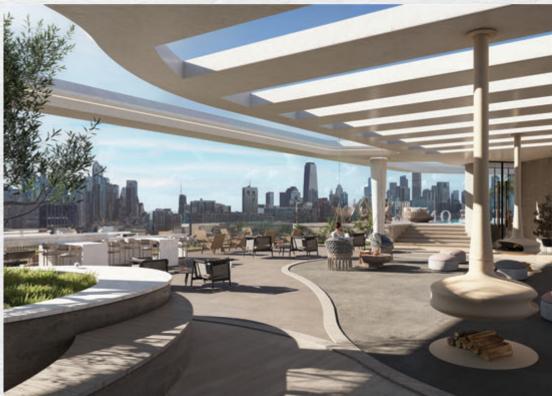

#### Views Worth the Ascent

The Boulevard rooftop offers breathtaking panoramic views, creating a serene escape in the sky. Whether it's a sunrise swim or an evening retreat by the pool, this rooftop is luxury at its peak.

#### Rooftop Amenities Plan

- 1 Observation Deck
- 2 Sky Lounge
- 3 Bayside Loungers
- 4 Skyline Infinity Pool
- 5 Infinity Promenade
- 6 Female Restroom
- 7 Aqua Pool Bar
- 8 Infinity Sunken Beds
- 9 Lift Lobby
- 10 Male Restroom
- II Tranquility Corner
- 12 Outdoor Theatre
- 13 Fire Place
- 14 Grill Spot
- 15 Serenity Pond
- 16 Relaxation Pod
- 17 Productivity Suite
- 18 Cozy Lounger Retreat
- 19 Library Lounge