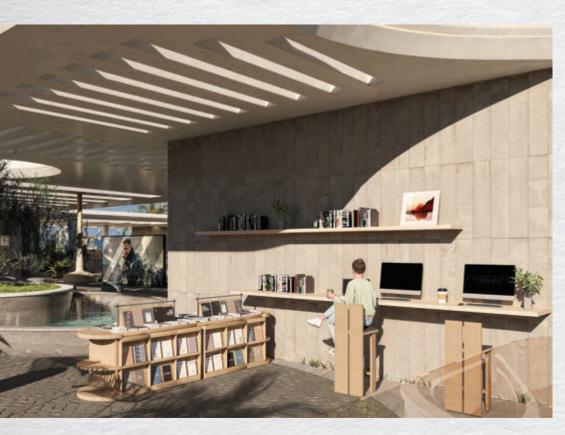

#### Atrium Plan

- 1 Lift Lobby
- 2 Male Restroom
- 3 Female Restroom
- 4 Little Explorer's Zone
- 5 Prestige Clubhouse
- 6 Digital Library
- 7 Productivity Hub
- 8 Prestige Fitness Center
- 9 To Lower Floor

Creativity Studio

Gaming Zone

- 10 Green Labyrinth
- II Poolside Lounge
- 12 Pool Promenade
- 13 Aqua Loungers
- 14 Floating Passage
- 15 Serentiy Pool
- 16 Jacuzzi Retreat
- 17 Arctic Pool
- 18 Calm Garden Corner

This atrium is a refined retreat for its residents, offering an atmosphere of understated elegance and impeccable design. Every amenity at the atrium is crafted to seamlessly blend leisure with an elevated sense of tranquility.