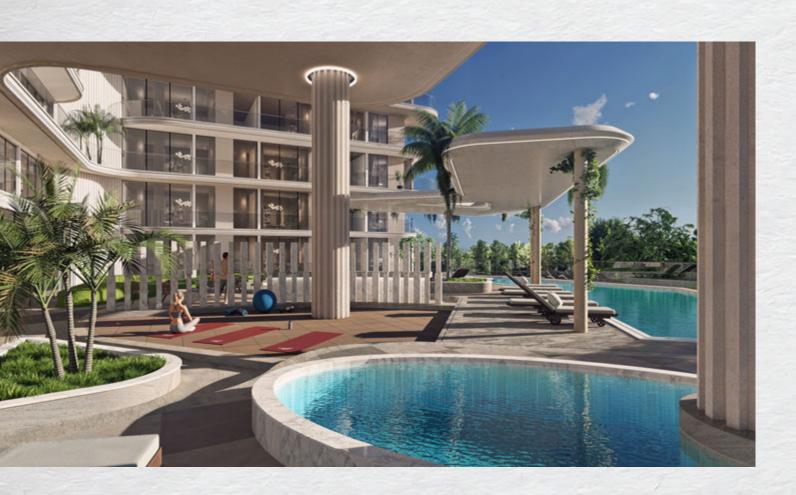

# An Oasis of Sophistication

The atrium at The Boulevard combines luxury with leisure, featuring a lagoon-inspired pool, a chic poolside bar, and serene wellness areas. It's a space where elegance meets relaxation.

This atrium is a refined retreat for its residents, offering an atmosphere of understated elegance and impeccable design. Every amenity at the atrium is crafted to seamlessly blend leisure with an elevated sense of tranquility.