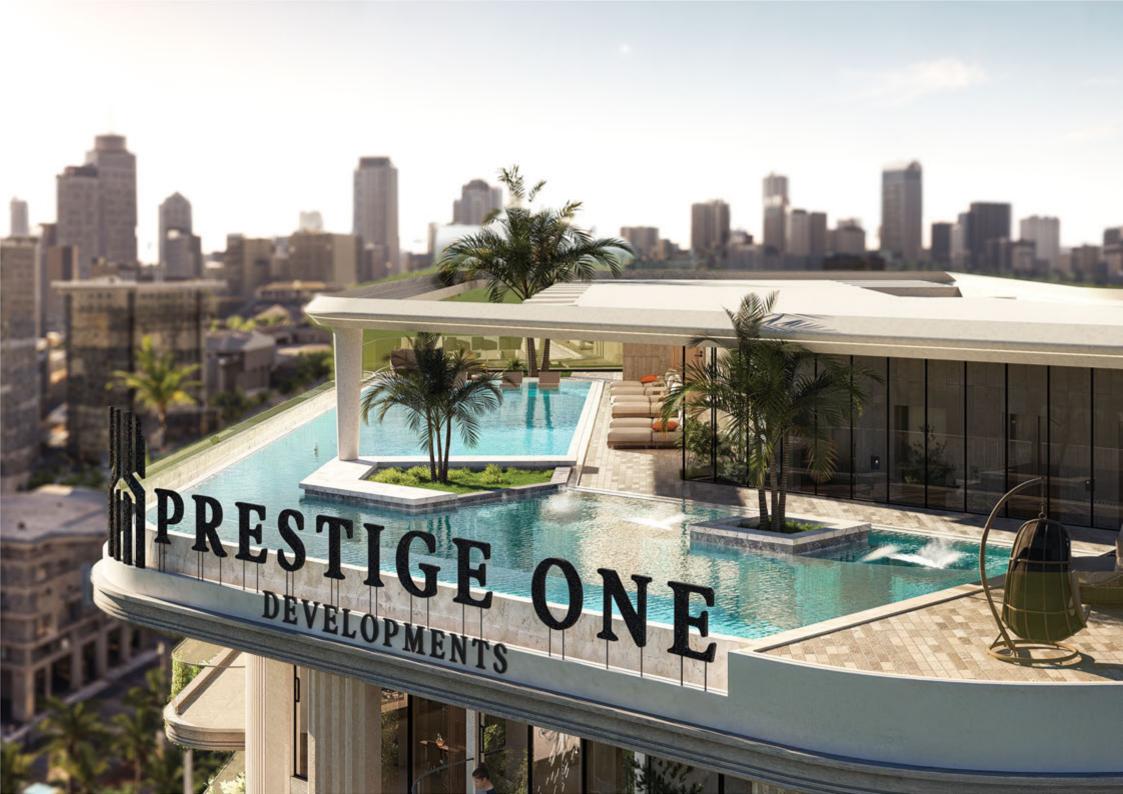

#### Views Worth the Ascent

The Boulevard rooftop offers breathtaking panoramic views, creating a serene escape in the sky. Whether it's a sunrise swim or an evening retreat by the pool, this rooftop is luxury at its peak.

#### Rooftop Amenities Plan

- 1 Observation Deck
- 2 Sky Lounge
- 3 Bayside Loungers
- 4 Skyline Infinity Pool
- 5 Infinity Promenade
- 6 Female Restroom
- 7 Aqua Pool Bar
- 8 Infinity Sunken Beds
- 9 Lift Lobby
- 10 Male Restroom
- II Tranquility Corner
- 12 Outdoor Theatre
- 13 Fire Place
- 14 Grill Spot
- 15 Serenity Pond
- 16 Relaxation Pod
- 17 Productivity Suite
- 18 Cozy Lounger Retreat
- 19 Library Lounge