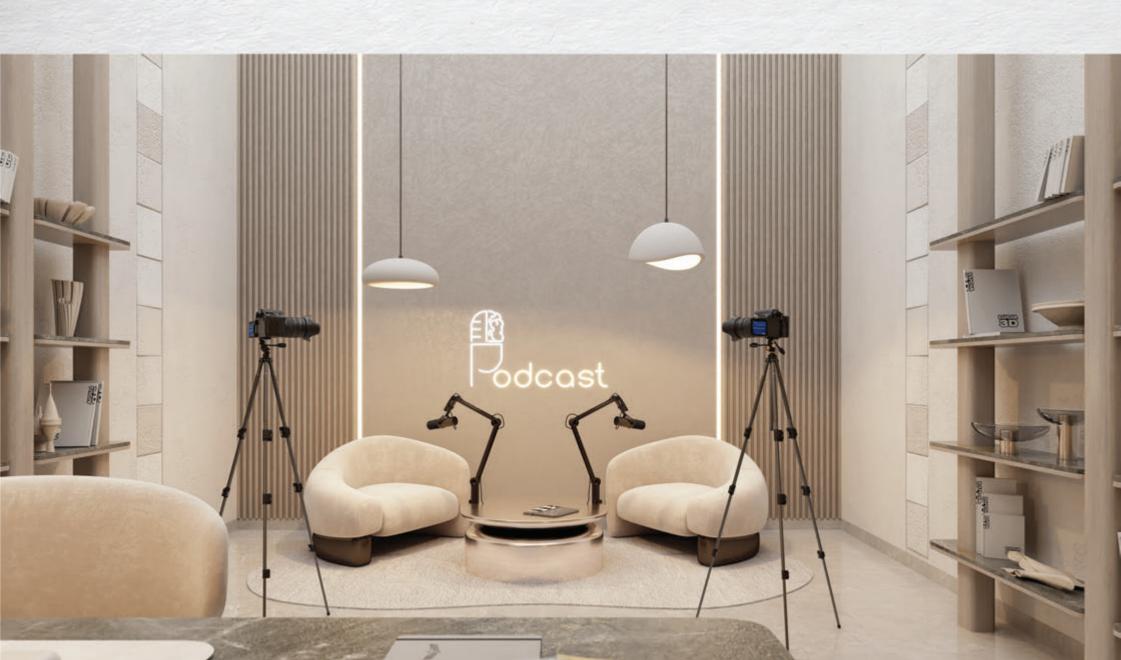

is a reflection of Prestige One's commitment to the well-being of its residents. This state-of-the-art space is equipped with modern machines and thoughtful design to ensure a seamless workout experience.









# Design.Create.Inspire

The art room is a spacious, well-lit space equipped with easels, high-quality materials, and ample storage, designed to inspire creativity. With large workstations and adjustable lighting, it provides everything you need to bring your artistic vision to life.

### Creativity Studio



## Unleash Creativity, Inspire Possibilities.

The Art Room is a space where creativity knows no bounds. Designed to inspire and nurture artistic expression, it offers a vibrant environment equipped for painting, crafting, and exploring various art forms.

## Podcast Room



## Podcast Room







## Gaming Zone



## Play, Connect, Enjoy

The Boulevard by Prestige One offers a Games Room to excitement to your doorstep with arcade games and interactive options for all ages. It is the perfect place to create cherished moments with family and friends.

# Gaming Zone



# Gaming Zone



# Gaming Zone







# CineLounge



## CineLounge



# Cinema Luxury at Your Doorstep.

Experience luxury cinema like never before. Designed with plush seating, state-of-the-art audio-visual systems, and a cozy ambiance, it's perfect for enjoying movies, shows, or game nights with family and friends.

#### Clubhouse



A Space to Connect

The family lounge is a warm and welcoming space designed to bring residents together. A perfect setting for fostering connections and enjoyin