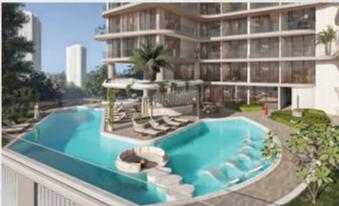

# An Oasis of Sophistication

The atrium at The Boulevard combines luxury with leisure, featuring a lagoon-inspired pool, a chic poolside bar, and serene wellness areas. It's a space where elegance meets relaxation.

This atrium is a refined retreat for its residents, offering an atmosphere of understated elegance and impeccable design. Every amenity at the atrium is crafted to seamlessly blend leisure with an elevated sense of tranquility.