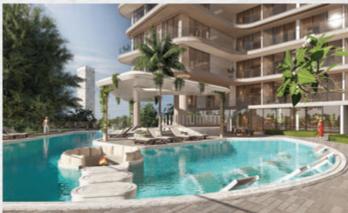

# An Oasis of Sophistication

The atrium at The Boulevard combines luxury with leisure, featuring a lagoon-inspired pool, a chic poolside bar, and serene wellness areas. It's a space where elegance meets relaxation.

This atrium is a refined retreat for its residents, offering an atmosphere of understated elegance and impeccable design. Every amenity at the atrium is crafted to seamlessly blend leisure with an elevated sense of tranquility.