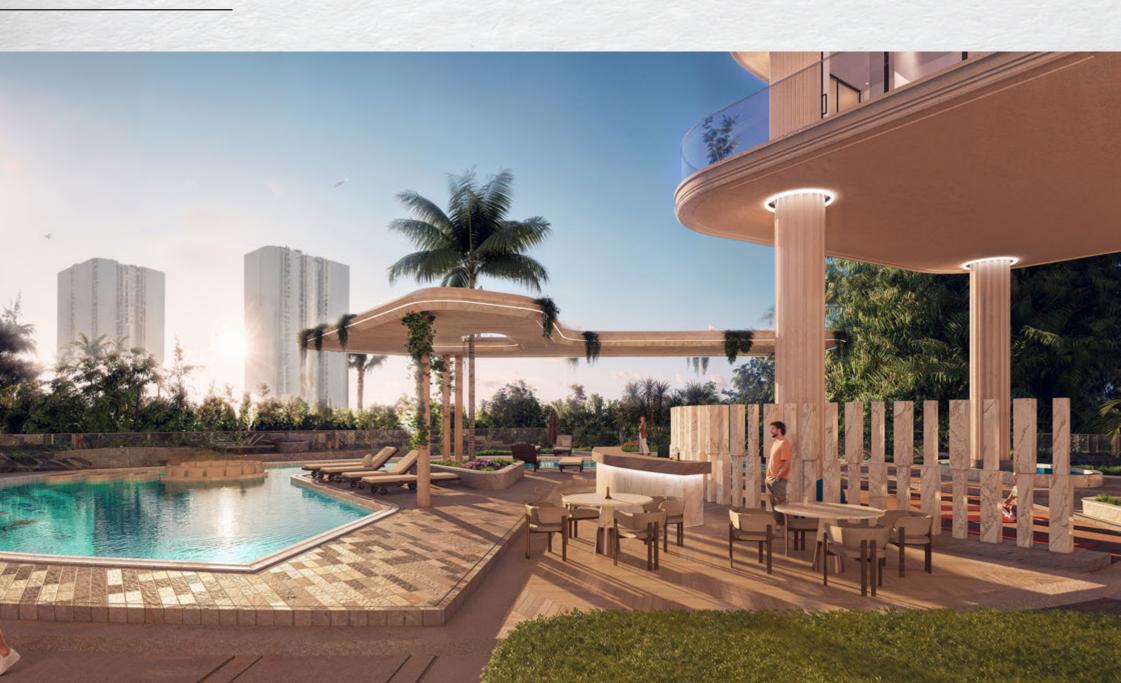

# An Oasis of Sophistication

The atrium at The Boulevard combines luxury with leisure, featuring a lagoon-inspired pool, a chic poolside bar, and serene wellness areas. It's a space where elegance meets relaxation.

This atrium is a refined retreat for its residents, offering an atmosphere of understated elegance and impeccable design. Every amenity at the atrium is crafted to seamlessly blend leisure with an elevated sense of tranquility.