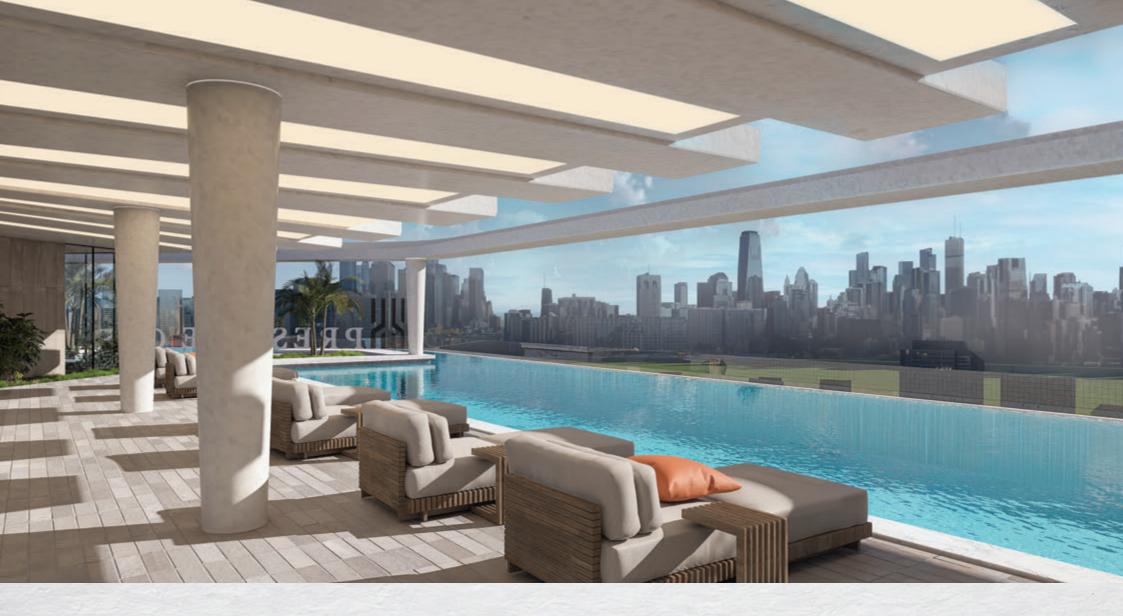

#### Views Worth the Ascent

The Boulevard rooftop offers breathtaking panoramic views, creating a serene escape in the sky. Whether it's a sunrise swim or an evening retreat by the pool, this rooftop is luxury at its peak.

#### Rooftop Amenities Plan

- 1 Observation Deck
- 2 Sky Lounge
- 3 Bayside Loungers
- 4 Skyline Infinity Pool
- 5 Infinity Promenade
- 6 Female Restroom
- 7 Aqua Pool Bar
- 8 Infinity Sunken Beds
- 9 Lift Lobby
- 10 Male Restroom
- II Tranquility Corner
- 12 Outdoor Theatre
- 13 Fire Place
- 14 Grill Spot
- 15 Serenity Pond
- 16 Relaxation Pod
- 17 Productivity Suite
- 18 Cozy Lounger Retreat
- 19 Library Lounge