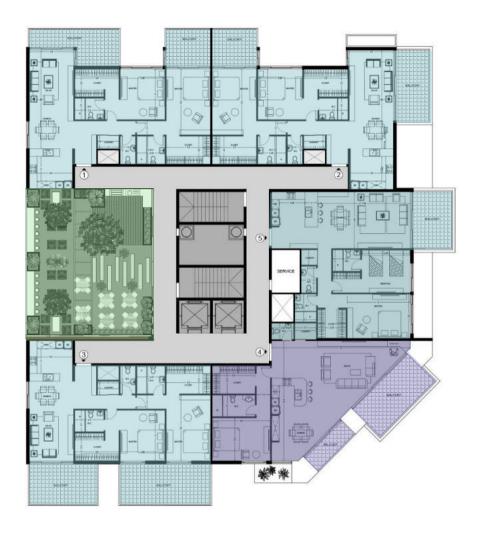

e façade that exudes opulence and sophistication.





















## <sup>66</sup> Dive into Serenity <sup>99</sup>

Indulge in a realm of tranquility at our infinity edge swimming pool. Uniting sapphire waters with the limitless sky, crafting an illusion of harmonizing with the horizon. Whether lounging in the sun-kissed ambiance or taking a leisurely swim, our infinity edge pool presents a haven of relaxation and elegance, elevating the essence of aquatic indulgence.







# 66 A Fitness Haven Tailored for Transformation 99

Step into our spacious fully-equipped state-of-the-art gym, a space where your wellness journey unfolds amidst breathtaking views of the infinity pool and Dubai's iconic skyline, setting the stage for sculpting your strength and elevating your vitality.









Typical floor plan

Fifth floor plan











#### Type A



**Total Area** 

m2 76

Sqft 813





#### **Total Area**

m2 134

Sqft 1435

#### Type H



#### Type E



#### **Total Area**

m2 143

Sqft 1530





10%

On Booking

10%

On Signing SPA + 4% DLD 10%

3 Months From Signing SPA

10%

6 Months

10%

9 Months

10%

12 Months

40%

On Completion



# VALCOM PROPERTIES RDEXB Properties LLC.