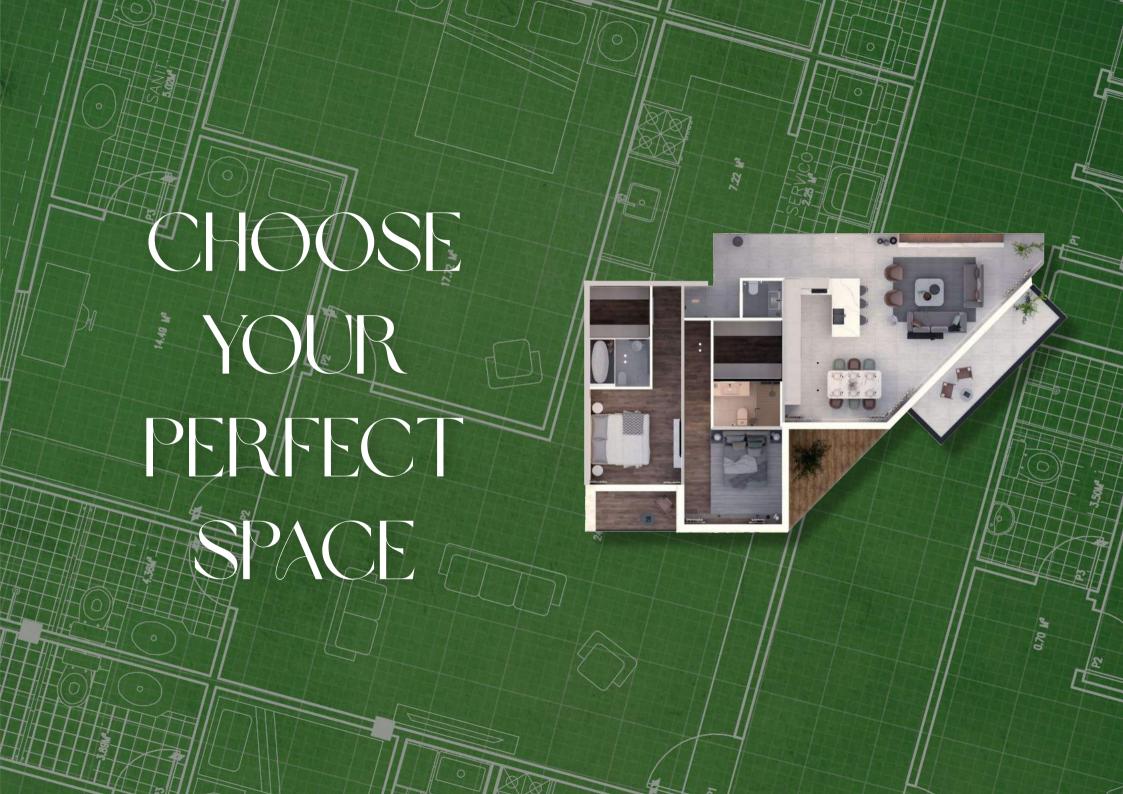

ctive façade that exudes opulence and sophistication.





















## <sup>66</sup> Dive into Serenity <sup>99</sup>

Indulge in a realm of tranquility at our infinity edge swimming pool. Uniting sapphire waters with the limitless sky, crafting an illusion of harmonizing with the horizon. Whether lounging in the sun-kissed ambiance or taking a leisurely swim, our infinity edge pool presents a haven of relaxation and elegance, elevating the essence of aquatic indulgence.







# 66 A Fitness Haven Tailored for Transformation 99

Step into our spacious fully-equipped state-of-the-art gym, a space where your wellness journey unfolds amidst breathtaking views of the infinity pool and Dubai's iconic skyline, setting the stage for sculpting your strength and elevating your vitality.









Typical floor plan

Fifth floor plan











#### Type A



**Total Area** 

m2 76

Sqft 813





#### **Total Area**

m2 134

Sqft 1435

#### Type H



#### Type E



#### **Total Area**

m2 143

Sqft 1530





10%

On Booking

10%

On Signing SPA + 4% DLD 10%

3 Months From Signing SPA

10%

6 Months

10%

9 Months

10%

12 Months

40%

On Completion



# VALCOM PROPERTIES RDEXB Properties LLC.