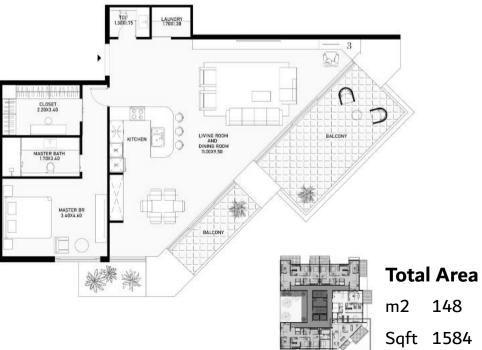

#### **Total Area**

m2 143

Sqft 1530

10%

On Booking

10%

On Signing SPA + 4% DLD 10%

3 Months From Signing SPA