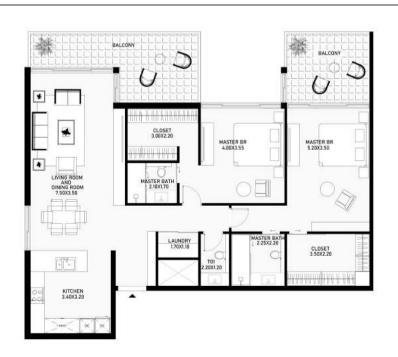

#### Type A

**Total Area** 

m2 76

Sqft 813

#### **Total Area**

m2 134

Sqft 1435

#### Type H

#### Type E

#### **Total Area**

m2 143

Sqft 1530

10%

On Booking

10%

On Signing SPA + 4% DLD 10%

3 Months From Signing SPA