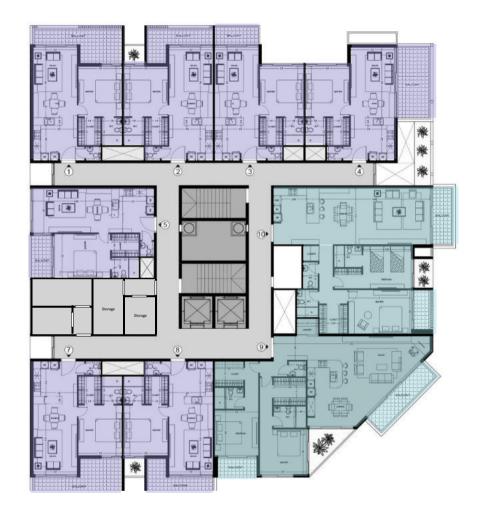

ive façade that exudes opulence and sophistication.





















## <sup>66</sup> Dive into Serenity <sup>99</sup>

Indulge in a realm of tranquility at our infinity edge swimming pool. Uniting sapphire waters with the limitless sky, crafting an illusion of harmonizing with the horizon. Whether lounging in the sun-kissed ambiance or taking a leisurely swim, our infinity edge pool presents a haven of relaxation and elegance, elevating the essence of aquatic indulgence.







# 66 A Fitness Haven Tailored for Transformation 99

Step into our spacious fully-equipped state-of-the-art gym, a space where your wellness journey unfolds amidst breathtaking views of the infinity pool and Dubai's iconic skyline, setting the stage for sculpting your strength and elevating your vitality.









Typical floor plan

Fifth floor plan











#### Type A



**Total Area** 

m2 76

Sqft 813





#### **Total Area**

m2 134

Sqft 1435

#### Type H



#### Type E



#### **Total Area**

m2 143

Sqft 1530





10%

On Booking

10%

On Signing SPA + 4% DLD 10%

3 Months From Signing SPA

10%

6 Months

10%

9 Months

10%

12 Months

40%

On Completion



# VALCOM PROPERTIES RDEXB Properties LLC.