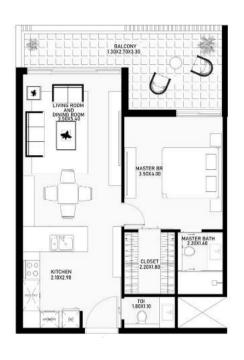

.





















## <sup>66</sup> Dive into Serenity <sup>99</sup>

Indulge in a realm of tranquility at our infinity edge swimming pool. Uniting sapphire waters with the limitless sky, crafting an illusion of harmonizing with the horizon. Whether lounging in the sun-kissed ambiance or taking a leisurely swim, our infinity edge pool presents a haven of relaxation and elegance, elevating the essence of aquatic indulgence.







# 66 A Fitness Haven Tailored for Transformation 99

Step into our spacious fully-equipped state-of-the-art gym, a space where your wellness journey unfolds amidst breathtaking views of the infinity pool and Dubai's iconic skyline, setting the stage for sculpting your strength and elevating your vitality.









Typical floor plan

Fifth floor plan











#### Type A



**Total Area** 

m2 76

Sqft 813





#### **Total Area**

m2 134

Sqft 1435

#### Type H



#### Type E



#### **Total Area**

m2 143

Sqft 1530





10%

On Booking

10%

On Signing SPA + 4% DLD 10%

3 Months From Signing SPA

10%

6 Months

10%

9 Months

10%

12 Months

40%

On Completion



# VALCOM PROPERTIES RDEXB Properties LLC.