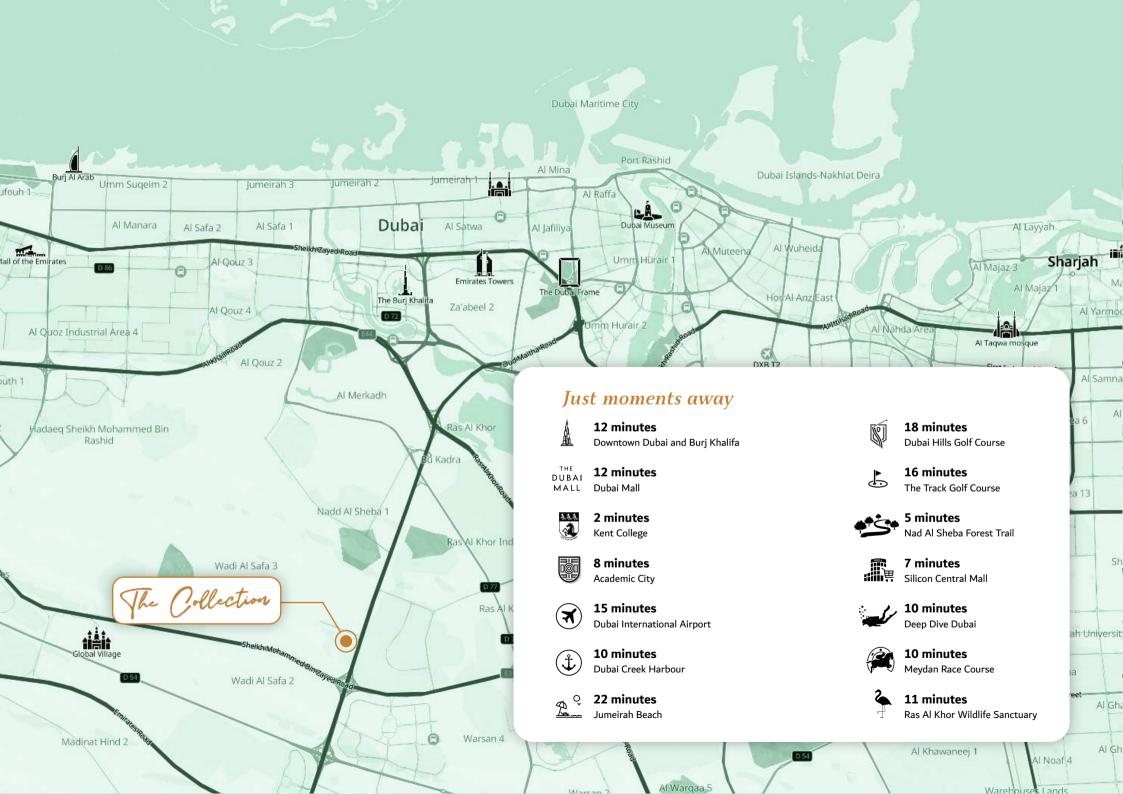

#### District 11, Meydan

District 11 emerges as a dynamic and auspicious addition to Dubai's landscape. This avant-garde development unveils an array of enticing amenities, positioned within a coveted locale. Encompassing a harmonious blend of residential, commercial, and retail spaces, District 11 redefines urban living through its multi-faceted approach.

A testament to urban ingenuity, District 11 thrives on connectivity, fostering seamless access to major thoroughfares that intricately weave through Dubai's landscape. This development beckons a future where convenience, vibrancy, and cosmopolitan living intersect harmoniously.