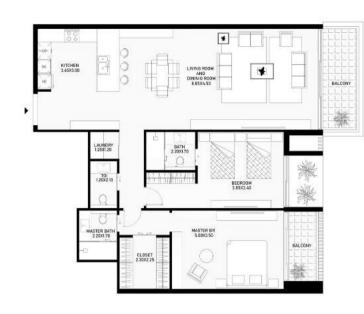

erenity <sup>99</sup>

Indulge in a realm of tranquility at our infinity edge swimming pool. Uniting sapphire waters with the limitless sky, crafting an illusion of harmonizing with the horizon. Whether lounging in the sun-kissed ambiance or taking a leisurely swim, our infinity edge pool presents a haven of relaxation and elegance, elevating the essence of aquatic indulgence.







# 66 A Fitness Haven Tailored for Transformation 99

Step into our spacious fully-equipped state-of-the-art gym, a space where your wellness journey unfolds amidst breathtaking views of the infinity pool and Dubai's iconic skyline, setting the stage for sculpting your strength and elevating your vitality.









Typical floor plan

Fifth floor plan











#### Type A



**Total Area** 

m2 76

Sqft 813





#### **Total Area**

m2 134

Sqft 1435

#### Type H



#### Type E



#### **Total Area**

m2 143

Sqft 1530





10%

On Booking

10%

On Signing SPA + 4% DLD 10%

3 Months From Signing SPA

10%

6 Months

10%

9 Months

10%

12 Months

40%

On Completion



# VALCOM PROPERTIES RDEXB Properties LLC.