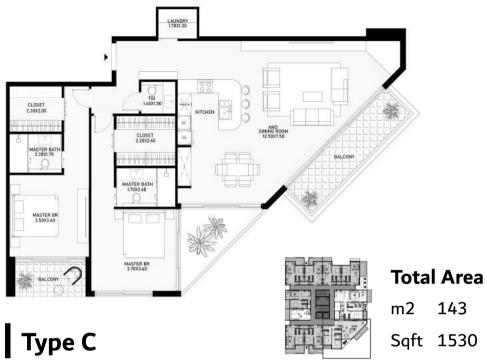

#### **Total Area**

m2 143

Sqft 1530

10%

On Booking

10%

On Signing SPA + 4% DLD 10%

3 Months From Signing SPA