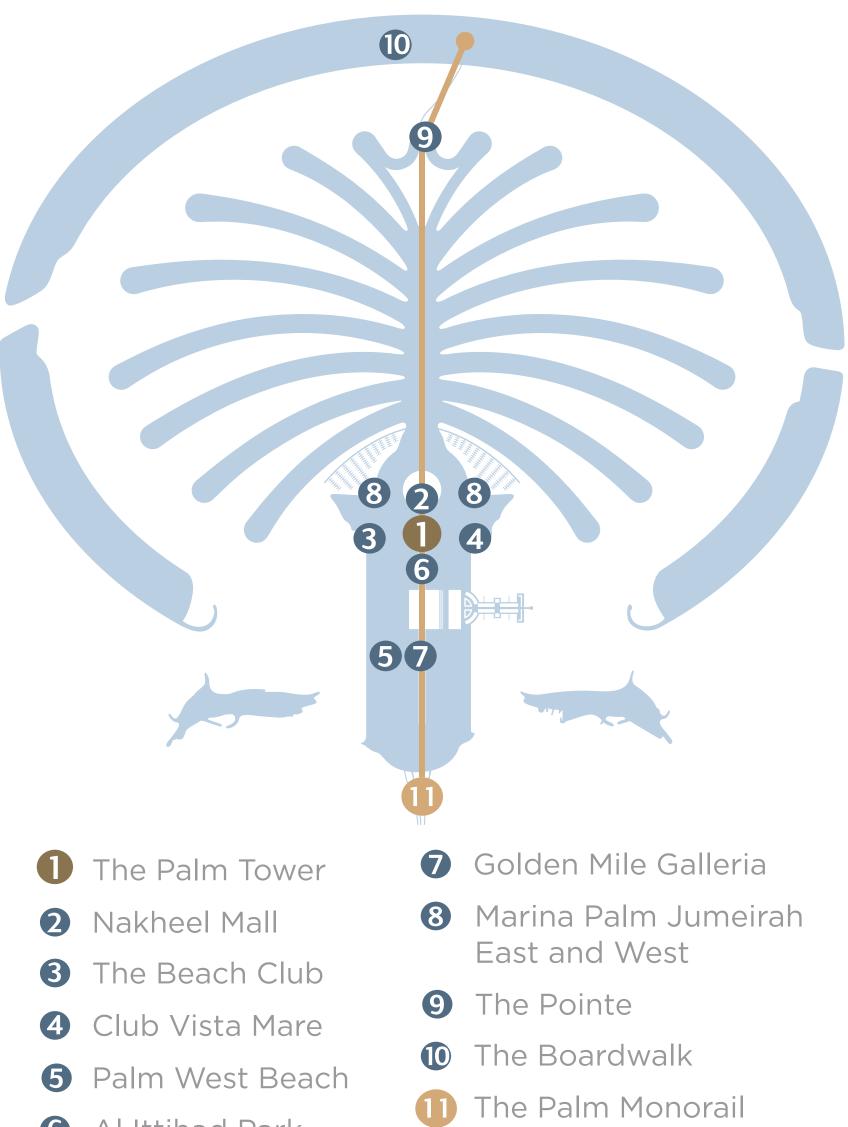

# Nearby Amenities

### Nakheel Mall

An iconic experience in the heart of Palm Jumeirah, Nakheel Mall is the centrepiece of the community. Residents of The Palm Tower will enjoy views of the beautifully landscaped gardens of The Rooftop and can enter the mall via the residences' lobby. The Palm Monorail station at Nakheel Mall ensures convenient transport around Palm Jumeirah for residents.

#### THE PALM MONORAIL

The Palm Monorail runs the entire length of Palm Jumeirah, from its entrance to Atlantis The Palm, connecting residents with its many shopping, dining and leisure destinations, as well as providing easy connectivity to the city via the Dubai Tram and Dubai Metro.

#### AL ITTIHAD PARK

A dedicated entrance for residents of The Palm Tower, provides easy entry to the tranquil surroundings of Al Ittihad Park, the UAE's first indigenous park. The park contains peaceful shaded areas and is ringed by a 3.2 km jogging track.

#### THE POINTE

A waterfront dining and entertainment destination across the bay from Atlantis The Palm, The Pointe features restaurants, shops and attractions as well as a 1.5 km promenade and The Palm Fountain, the world's largest fountain, offering spectacular daily shows.

#### **CLUB VISTA MARE**

Club Vista Mare is a premium waterfront dining and beach club facility, situated just minutes away from The Palm Tower, featuring upscale restaurants, with indoor and outdoor seating, offering a variety of cuisines.

#### THE BOARDWALK

Stretching along the entire length of Palm Jumeirah's crescent, The Boardwalk is a vibrant destination for jogging, walking or sightseeing and offers stunning views of the Arabian Gulf.

#### MARINAS

Palm Jumeirah has a number of state-of-the-art marinas for boats of various types and sizes, offering the perfect mooring space conveniently close to The Palm Tower Residences.

#### PALM WEST BEACH

Palm West Beach, located nearby, is a walkable waterfront destination for all-day entertainment, with water sports, a range of premium hotels and restaurants, and the best Dubai skyline views. Palm West Beach is home to 300 illuminating palm trees and is a pet friendly destination that stretches across 1.6km of promenade and beachfront.