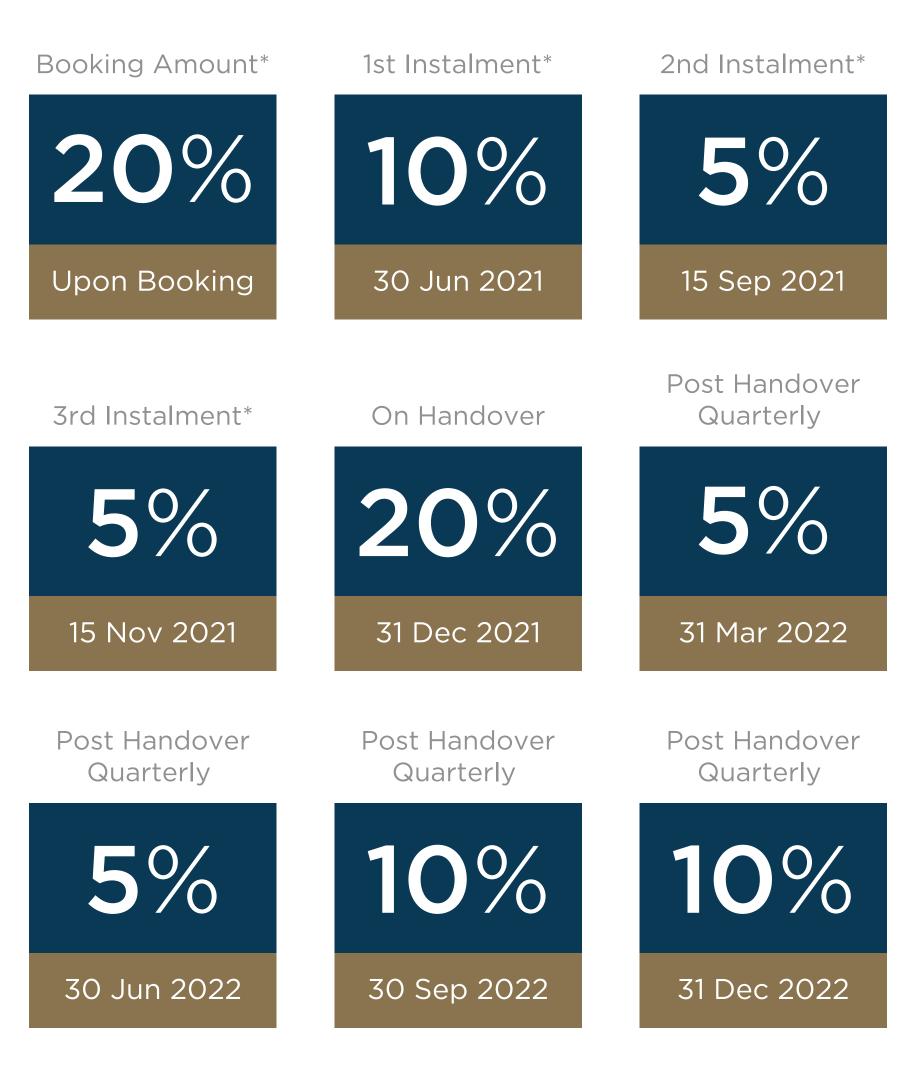

### Payment Plan

Access A Luxury Lifestyle THE ST. REGIS DUBAI, THE PALM

The St. Regis Dubai, The Palm occupies the first 18 floors of The Palm Tower. The hotel consists of 290 rooms and suites with a beautifully designed daylight ballroom, Iridium Spa and Athletic Club and two infinity pools overlooking Palm Jumeirah.

#### 31 Mar 2023

\*Terms and conditions apply.