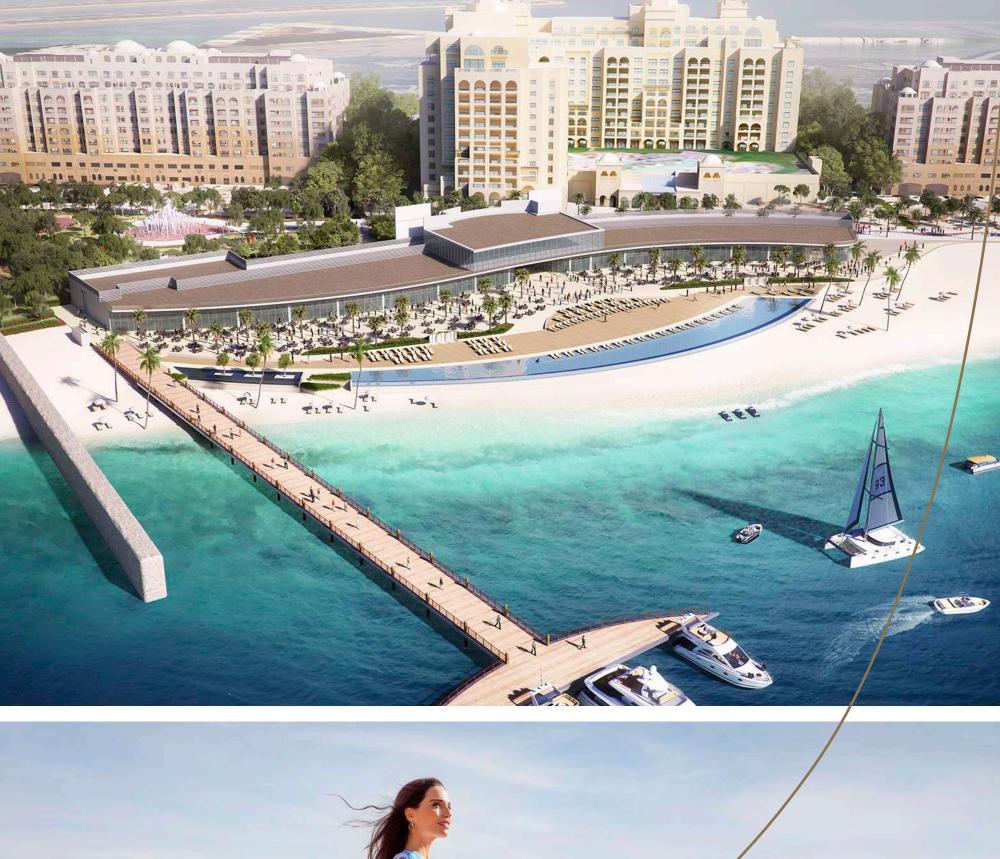

### The Beach Club

The Beach Club, an exclusive beachfront facility nearby with extensive views of the Arabian Gulf, offers a variety of amazing leisure and fitness options, such as the 100-metre long beachfront infinity pool, state-of-the-art gymnasium and a selection of fusion dining concepts.