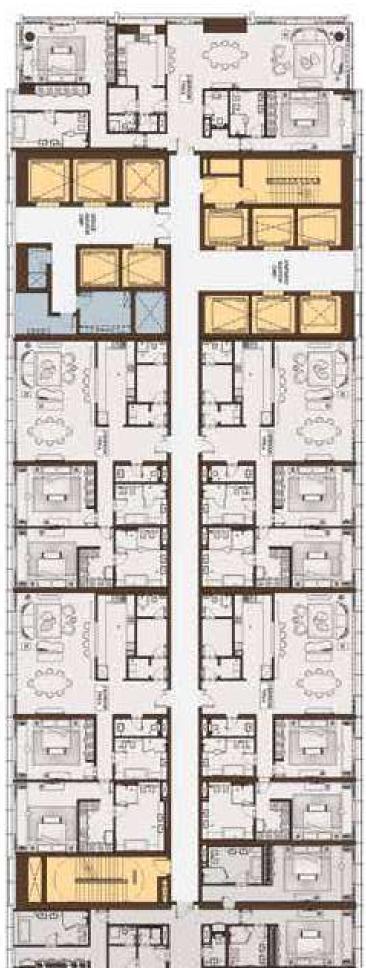

WEST - DUBAI MARINA VIEW EAST - BURJ AL ARAB VIEW

EAST - BURJ AL ARAB VIEW

ATLANTIS VIEW

CITY VIEW

CITY VIEW

Post Handover Quarterly