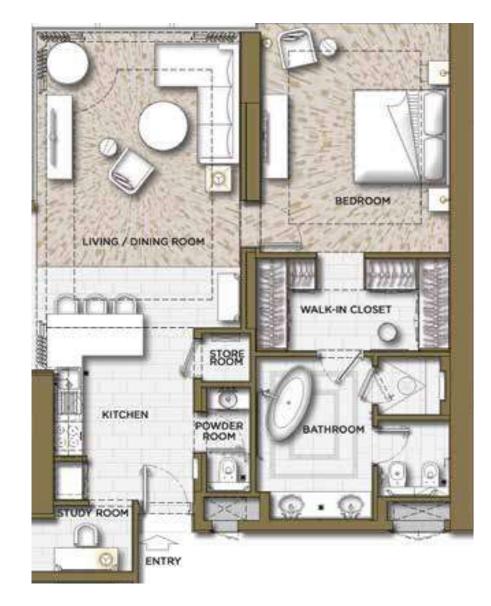

### Fully-furnished studios, one, two and three bedroom apartments

| Apartment | Built-up area              |
|-----------|----------------------------|
| Studio    | 441 - 599.23 square feet   |
| 1 Bedroom | 900 - 1,144.53 square feet |
| 2 Bedroom | 1,842 - 2,118 square feet  |
| 3 Bedroom | 2,589 square feet          |

# The Floorplans 2 BEDROOM

The developer reserves the right to make revisions. All the measurements and drawings are approximate. This information is subject to change without notice. Do not scale drawings. Artistic renderings, landscaping and images are for illustrative purposes only and are subject to change without notice. March 2021.