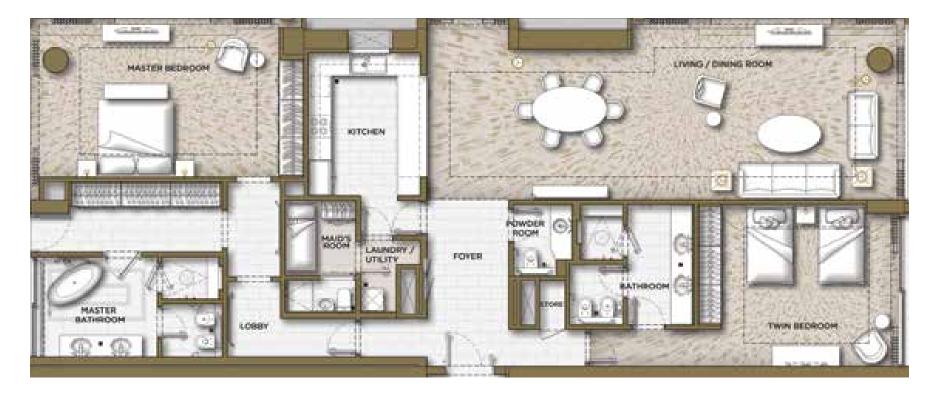

Situated on floors 19 to 47 of The Palm Tower, every one of the spacious studio, one, two and three-bedroom apartments is fully-furnished to the highest standards. The apartments boast incredible panoramic views of the Dubai skyline, the iconic Palm Jumeirah or the Arabian Gulf.

Elegant interiors along with an array of luxury facilities in the tower, ensures that living in The Palm Tower Residences is as easy, convenient and comfortable as possible.

#### The Interiors

Every apartment at The Palm Tower Residences has been designed with clean lines and neutral colours, providing a calm and tranquil environment to enjoy the unsurpassed and impressive views.

Take in the magnificent views from the exclusive, contemporary interiors of your luxury apartment. Carefully curated furniture, premium home appliances as well as high quality finishes and furnishings, create an atmosphere of sophistication and offer spaces that are as functional as they are elegant.

### Fully-furnished studios, one, two and three bedroom apartments

| Apartment | Built-up area              |
|-----------|----------------------------|
| Studio    | 441 - 599.23 square feet   |
| 1 Bedroom | 900 - 1,144.53 square feet |
| 2 Bedroom | 1,842 - 2,118 square feet  |
| 3 Bedroom | 2,589 square feet          |