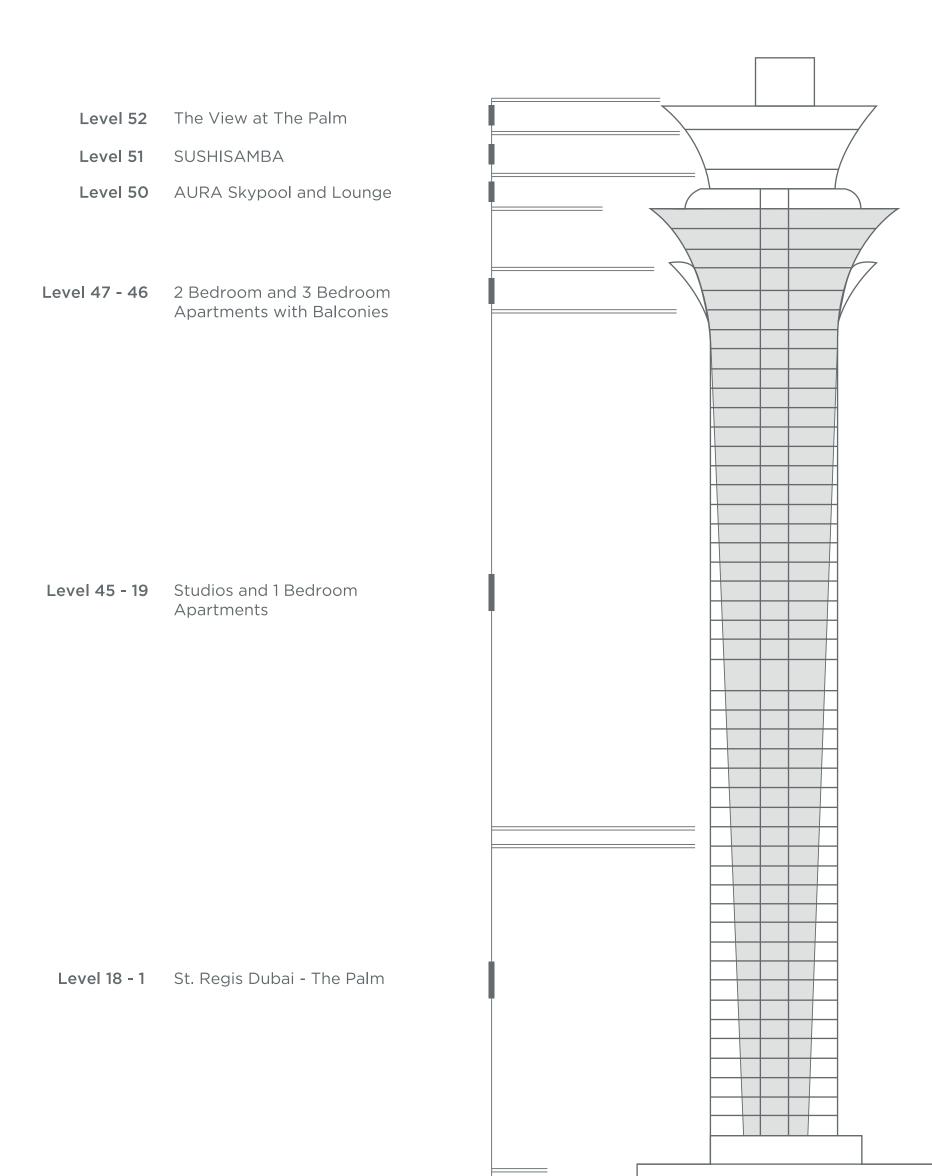

### The Palm Tower EXPERIENCE THE FINER THINGS IN LIFE

Sophisticated, striking and ambitious, The Palm Tower is a 52-storey five-star hotel and residential development in the heart of Palm Jumeirah. Featuring award-winning architectural design, the tower will be one of Dubai's most prestigious addresses, comprising 432 spacious, elegant apartments and a new five-star hotel, St. Regis Dubai – The Palm.

The iconic tower, inspired by the shape of a palm tree, features outstanding amenities including AURA Skypool and Lounge on the 50th floor with one of the world's largest infinity pools; internationally-renowned SUSHISAMBA restaurant on the 51st floor and The View at The Palm, a public observation deck on the 52nd floor offering panoramic views of Palm Jumeirah, the Arabian Gulf and the Dubai skyline.

Situated on floors 19 to 47 of The Palm Tower, every one of the spacious studio, one, two and three-bedroom apartments is fully-furnished to the highest standards. The apartments boast incredible panoramic views of the Dubai skyline, the iconic Palm Jumeirah or the Arabian Gulf.