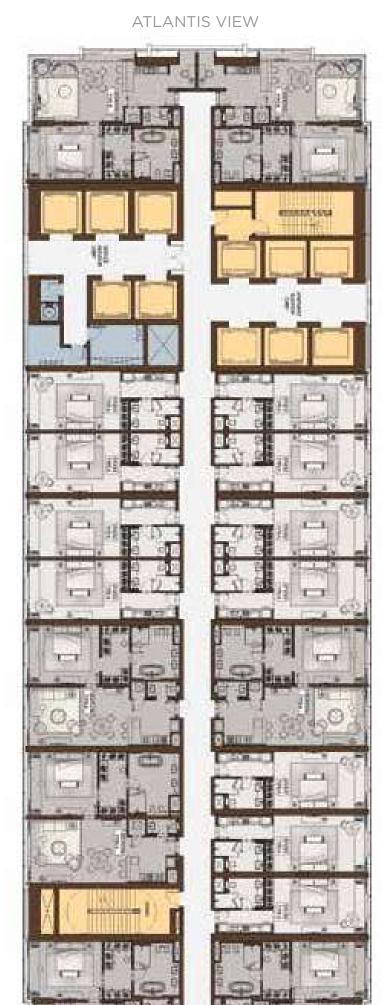

WEST - DUBAI MARINA VIEW EAST - BURJ AL ARAB VIEW

EAST - BURJ AL ARAB VIEW

ATLANTIS VIEW

CITY VIEW

CITY VIEW

Post Handover Quarterly