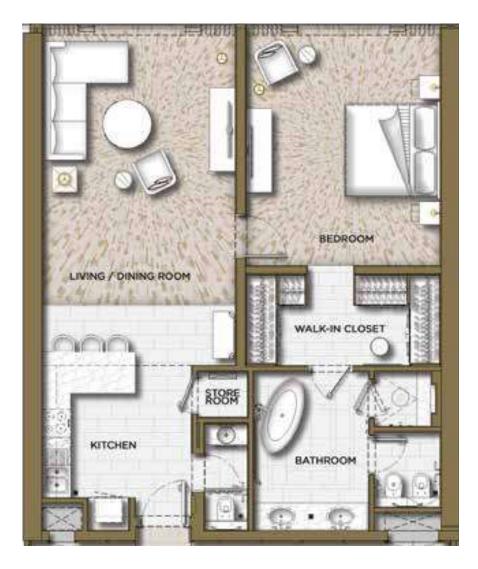

### Fully-furnished studios, one, two and three bedroom apartments

| Apartment | Built-up area              |
|-----------|----------------------------|
| Studio    | 441 - 599.23 square feet   |
| 1 Bedroom | 900 - 1,144.53 square feet |
| 2 Bedroom | 1,842 - 2,118 square feet  |
| 3 Bedroom | 2,589 square feet          |

# The Floorplans 2 BEDROOM

The developer reserves the right to make revisions. All the measurements and drawings are approximate. This information is subject to change without notice. Do not scale drawings. Artistic renderings, landscaping and images are for illustrative purposes only and are subject to change without notice. March 2021.