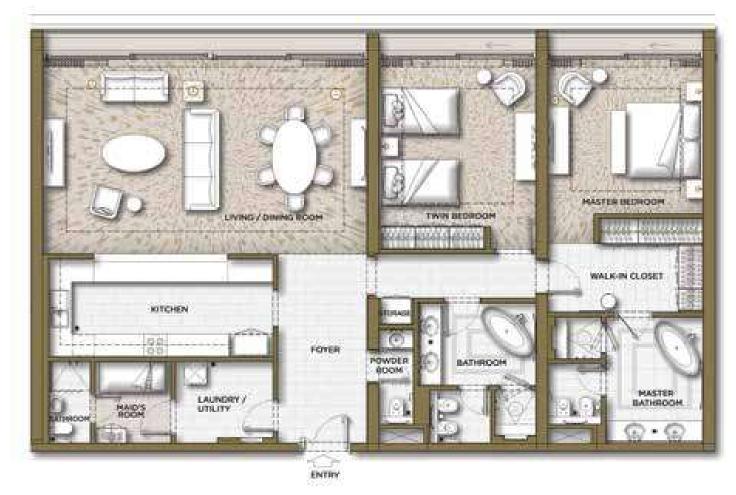

### Fully-furnished studios, one, two and three bedroom apartments

| Apartment | Built-up area              |
|-----------|----------------------------|
| Studio    | 441 - 599.23 square feet   |
| 1 Bedroom | 900 - 1,144.53 square feet |
| 2 Bedroom | 1,842 - 2,118 square feet  |
| 3 Bedroom | 2,589 square feet          |