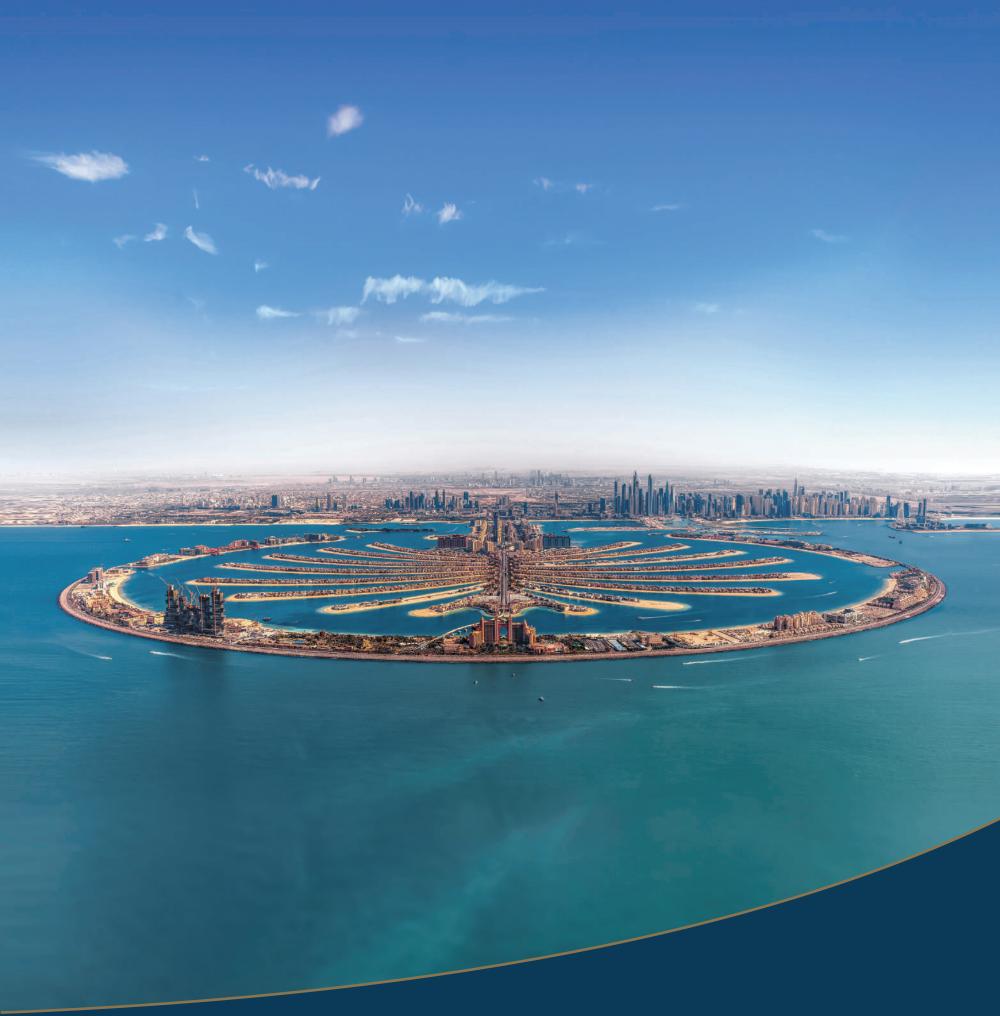

## IN THE HEART OF PALM JUMEIRAH

The Palm Tower is an awe-inspiring landmark soaring majestically 240 metres from the heart of the world-famous Palm Jumeirah. Discover elegant design, luxury living, a convenient location and access to world-class amenities.

### The Palm Tower EXPERIENCE THE FINER THINGS IN LIFE

Sophisticated, striking and ambitious, The Palm Tower is a 52-storey five-star hotel and residential development in the heart of Palm Jumeirah. Featuring award-winning architectural design, the tower will be one of Dubai's most prestigious addresses, comprising 432 spacious, elegant apartments and a new five-star hotel, St. Regis Dubai – The Palm.

The iconic tower, inspired by the shape of a palm tree, features outstanding amenities including AURA Skypool and Lounge on the 50th floor with one of the world's largest infinity pools; internationally-renowned SUSHISAMBA restaurant on the 51st floor and The View at The Palm, a public observation deck on the 52nd floor offering panoramic views of Palm Jumeirah, the Arabian Gulf and the Dubai skyline.