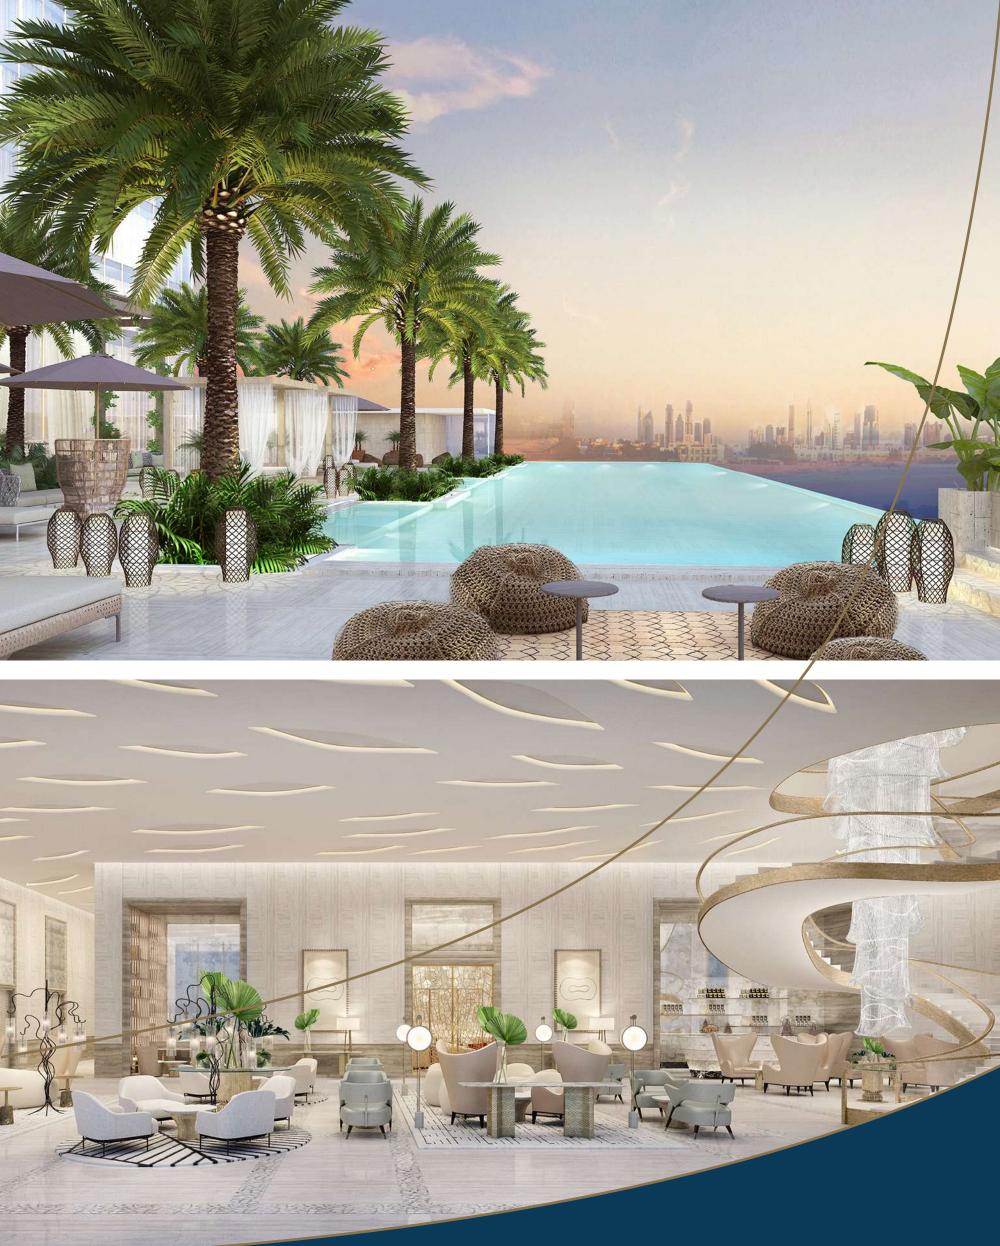

The iconic tower, inspired by the shape of a palm tree, features outstanding amenities including AURA Skypool and Lounge on the 50th floor with one of the world's largest infinity pools; internationally-renowned SUSHISAMBA restaurant on the 51st floor and The View at The Palm, a public observation deck on the 52nd floor offering panoramic views of Palm Jumeirah, the Arabian Gulf and the Dubai skyline.

### Payment Plan

Access A Luxury Lifestyle THE ST. REGIS DUBAI, THE PALM

The St. Regis Dubai, The Palm occupies the first 18 floors of The Palm Tower. The hotel consists of 290 rooms and suites with a beautifully designed daylight ballroom, Iridium Spa and Athletic Club and two infinity pools overlooking Palm Jumeirah.