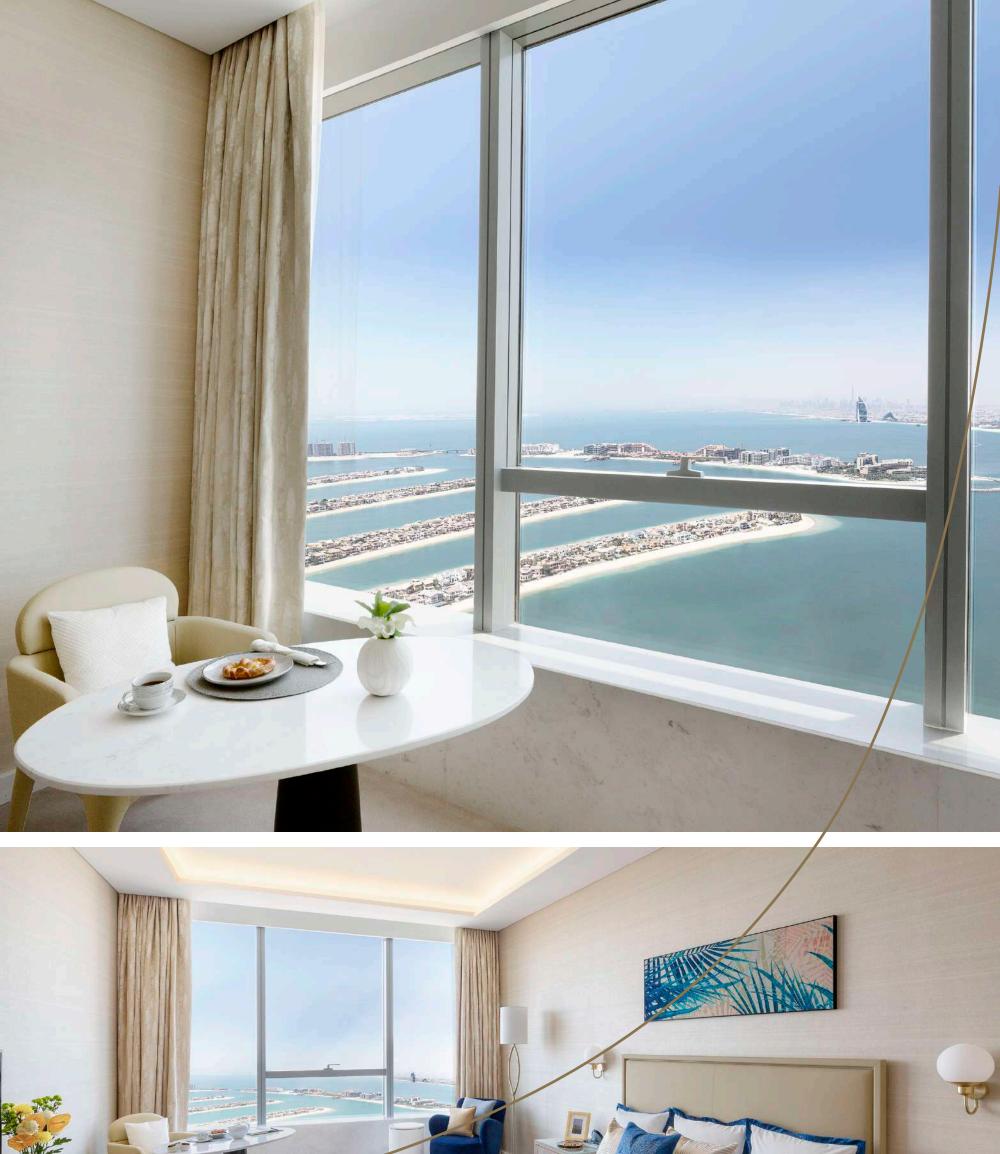

Situated on floors 19 to 47 of The Palm Tower, every one of the spacious studio, one, two and three-bedroom apartments is fully-furnished to the highest standards. The apartments boast incredible panoramic views of the Dubai skyline, the iconic Palm Jumeirah or the Arabian Gulf.

### A Choice of Inspiring Views DISCOVER A UNIQUE PERSPECTIVE OF DUBAI

The Palm Tower Residences offers a choice of uninterrupted panoramic vistas.

Breathtaking daytime and night-time views of Palm Jumeirah, the glittering azure waters of the Arabian Gulf, the vibrant towers of Dubai Marina and Ain Dubai, the iconic Burj Al Arab hotel or the world-famous Downtown Dubai skyline – simply choose the view that most inspires you.

#### The Interiors

Every apartment at The Palm Tower Residences has been designed with clean lines and neutral colours, providing a calm and tranquil environment to enjoy the unsurpassed and impressive views.

Take in the magnificent views from the exclusive, contemporary interiors of your luxury apartment. Carefully curated furniture, premium home appliances as well as high quality finishes and furnishings, create an atmosphere of sophistication and offer spaces that are as functional as they are elegant.