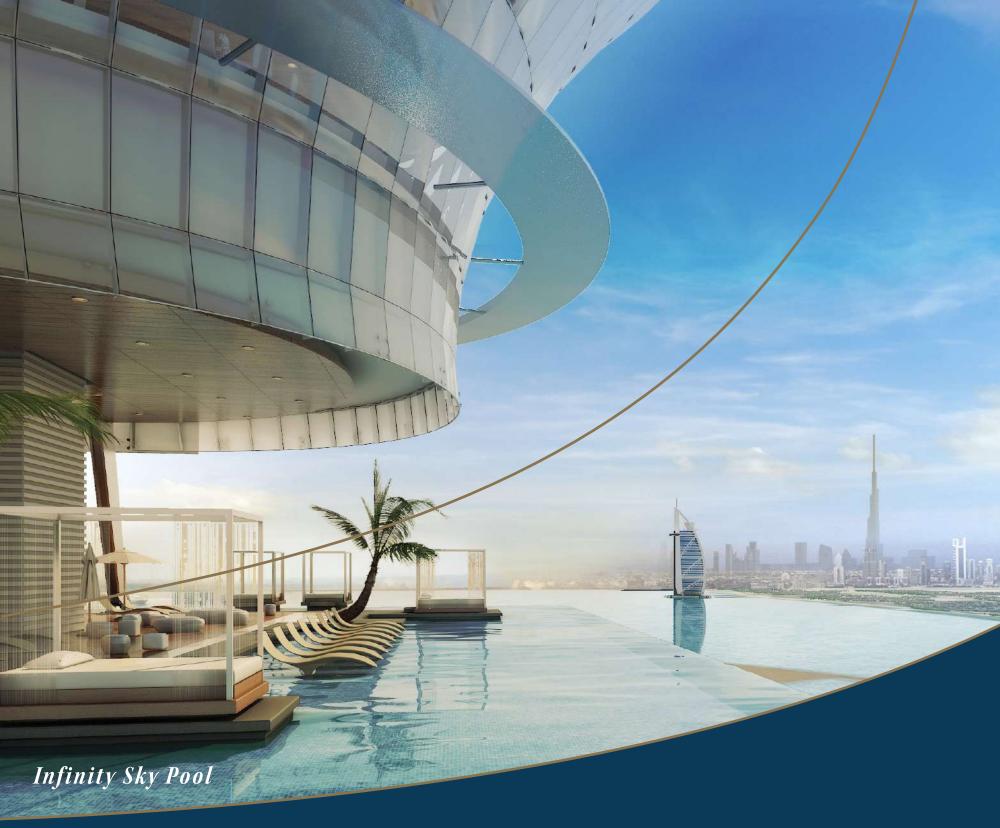

The iconic tower, inspired by the shape of a palm tree, features outstanding amenities including AURA Skypool and Lounge on the 50th floor with one of the world's largest infinity pools; internationally-renowned SUSHISAMBA restaurant on the 51st floor and The View at The Palm, a public observation deck on the 52nd floor offering panoramic views of Palm Jumeirah, the Arabian Gulf and the Dubai skyline.