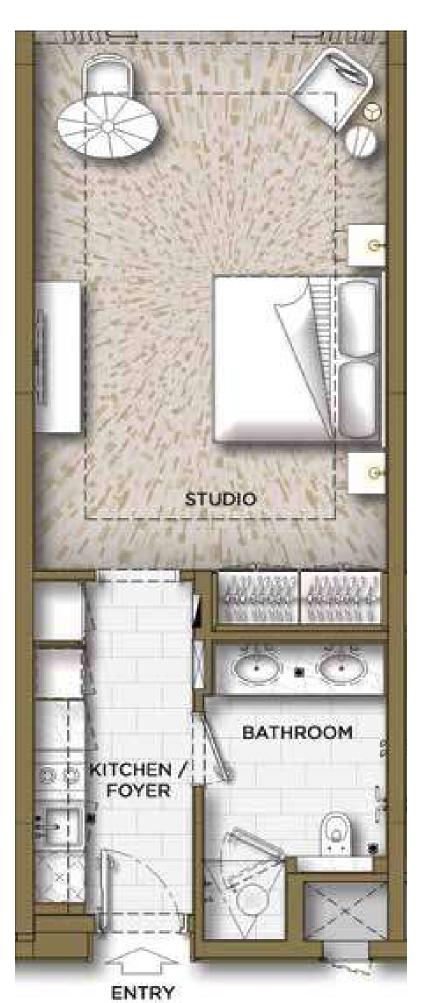

### A Studio View

Spacious studio apartments have been thoughtfully designed, featuring fully-equipped kitchens and refined living spaces with expansive sea views.

### Fully-furnished studios, one, two and three bedroom apartments

| Apartment | Built-up area              |
|-----------|----------------------------|
| Studio    | 441 - 599.23 square feet   |
| 1 Bedroom | 900 - 1,144.53 square feet |
| 2 Bedroom | 1,842 - 2,118 square feet  |
| 3 Bedroom | 2,589 square feet          |

## *The Floorplans* **1 BEDROOM**

The developer reserves the right to make revisions. All the measurements and drawings are approximate. This information is subject to change without notice. Do not scale drawings. Artistic renderings, landscaping and images are for illustrative purposes only and are subject to change without notice. March 2021.