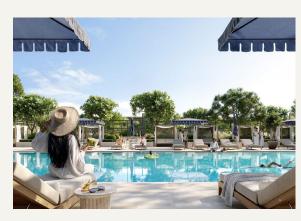

# PREMIER AMENITIES

The 6000-sqm amenities podium, features a versatile multipurpose room, a state-of-the-art gym, elegant pool areas and wellness spaces, all fostering a strong sense of community and enriching the Valo living experience.

- Pool Area
- Indoor and Outdoor Gym
- Flexible Lawn Area
- Kids' Pool & Play Area
- Multipurpose Room
- BBQ & Picnic Area
- Yoga Area
- Common Garden