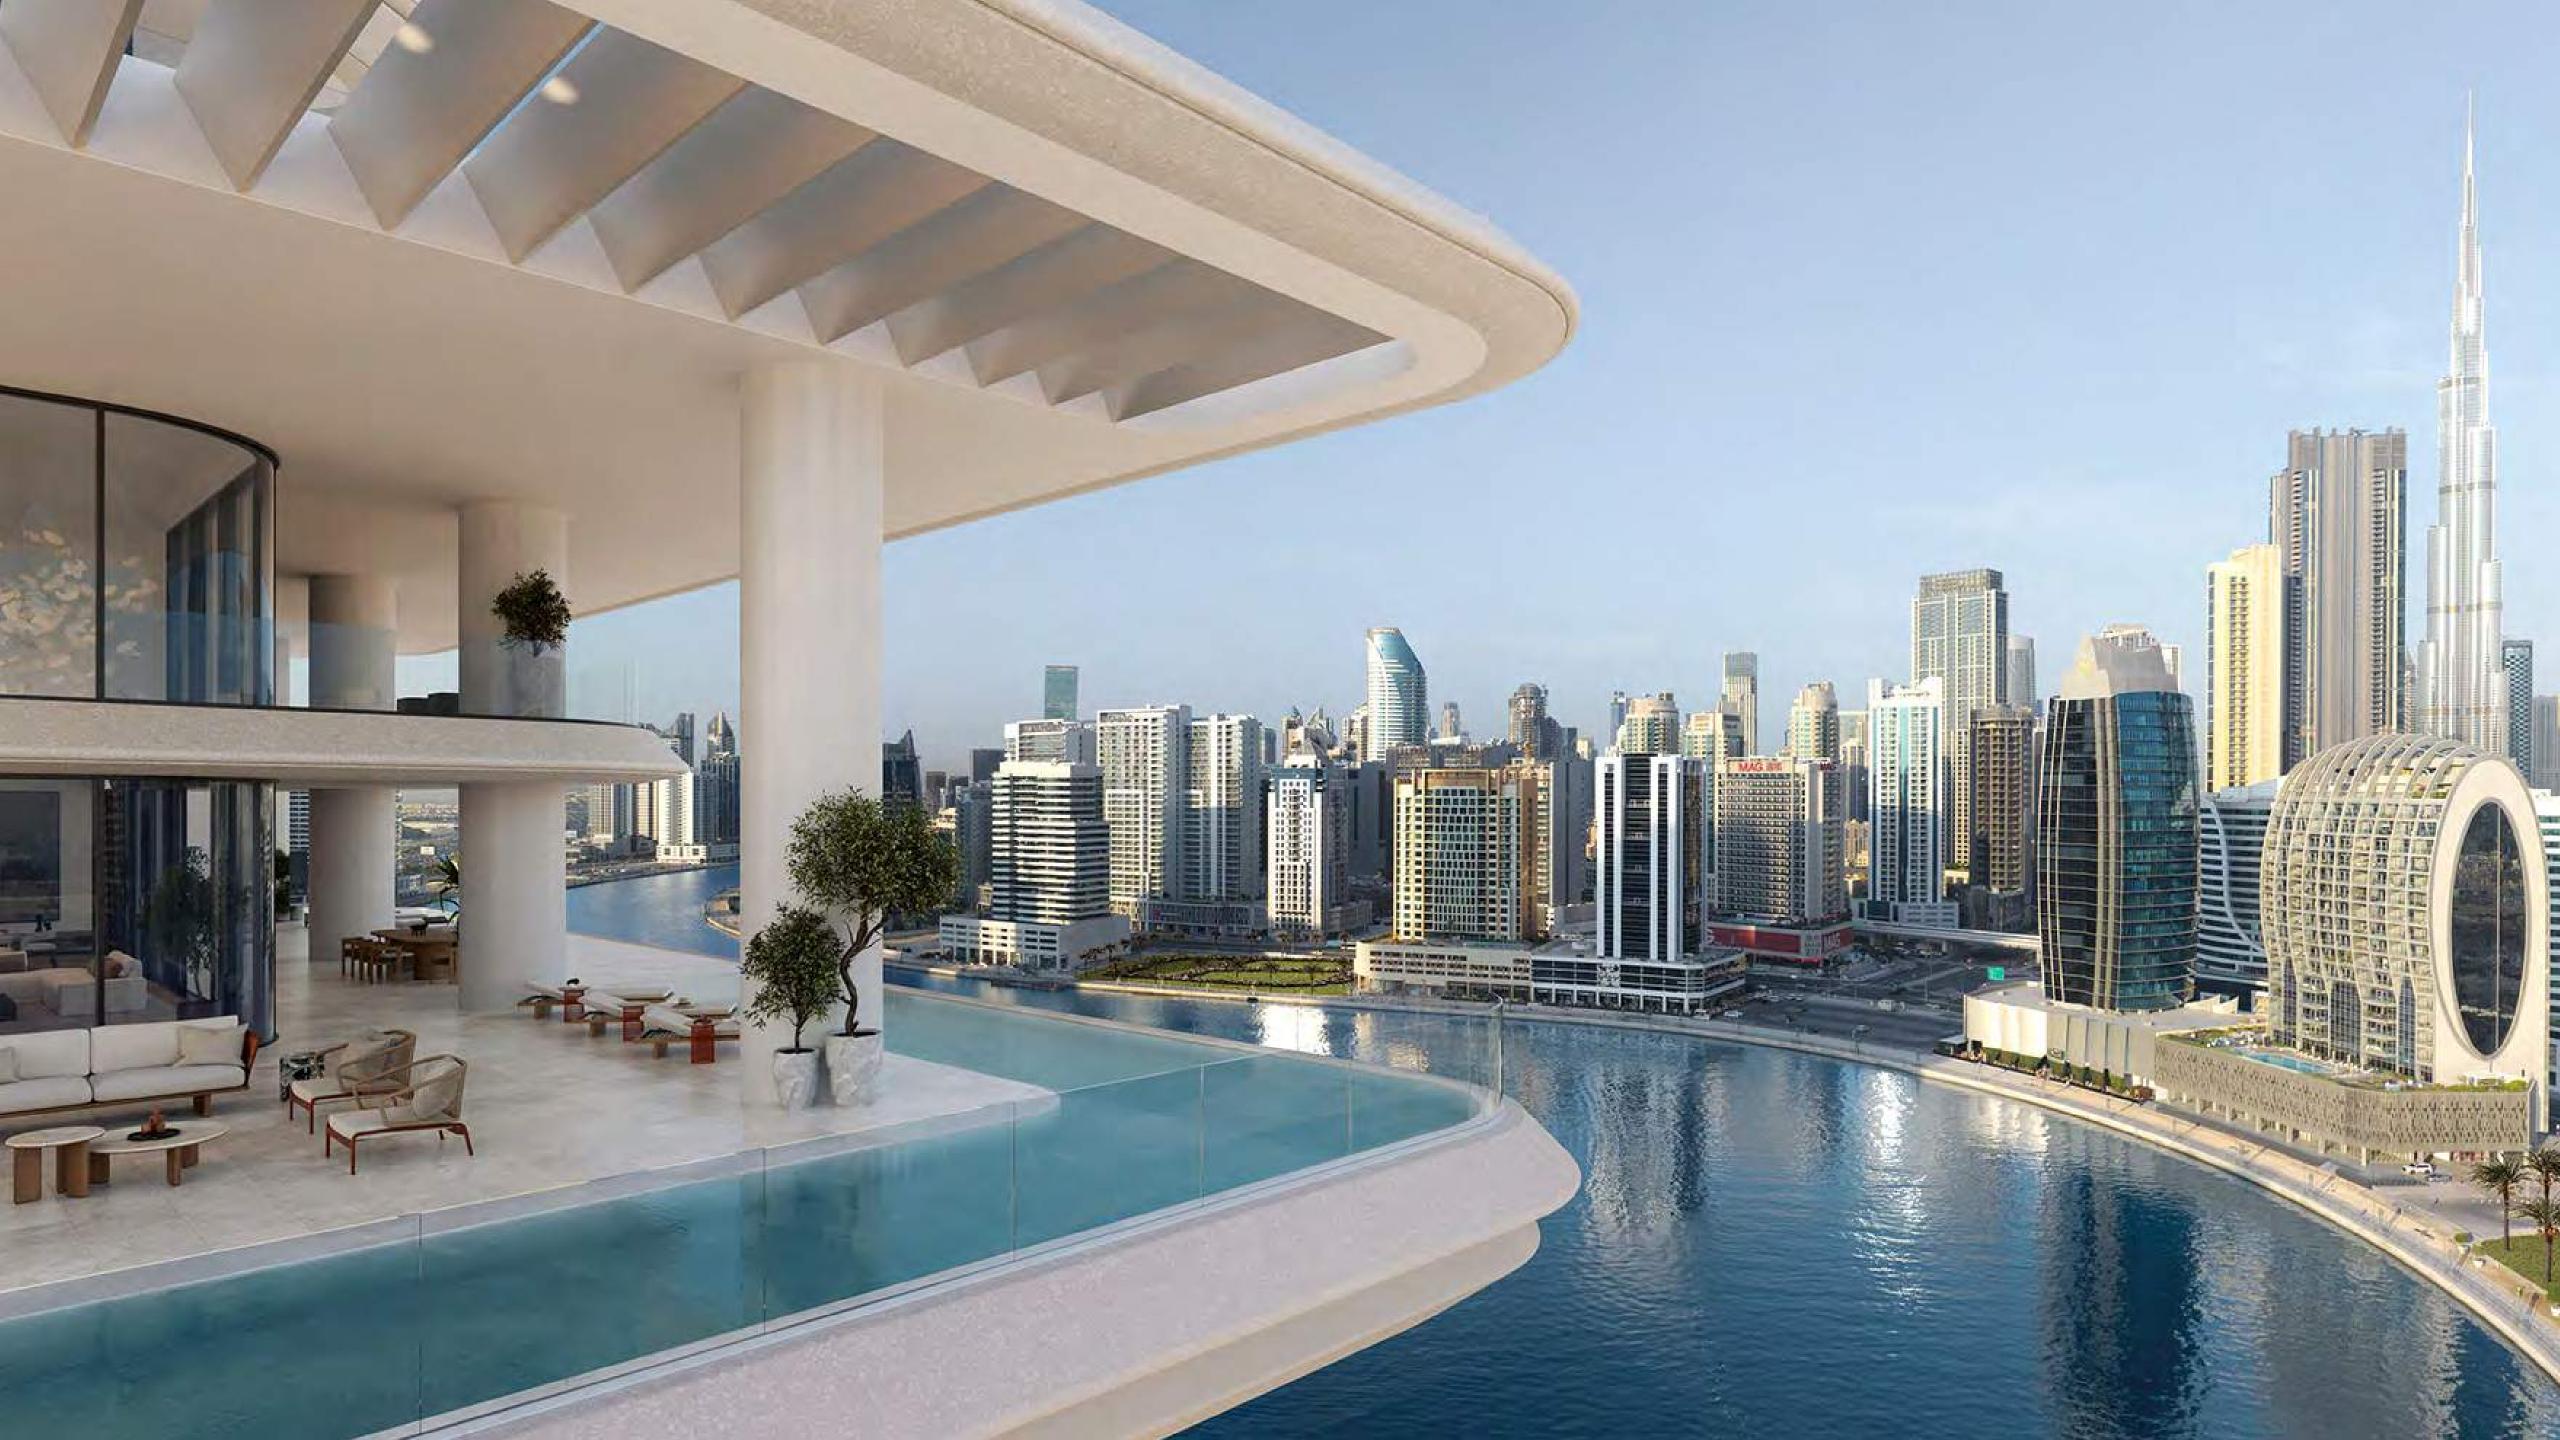

# Panoramic Views

VELA has been positioned to capture breathtaking views of Marasi Bay and the iconic Burj Khalifa amid the glittering Downtown Dubai cityscape. Floor to ceilingvindows ood the living area with light by dayas well as awe-inspiring views by night.

### Wraparound Pools

Time nds soft rhythm in the ow of water that setches as far as the eye can see.

Uniquely designed L-shaped corner pools that re found nowhere else in Dubai, frame eacesidence with a ribbon of serene freshness.decks overlooking the Marasi Mariaad the iconic Burj Khalifa o er plenty of space for relaxing, entertaining, or just enjoying the fresh air and moment in time.