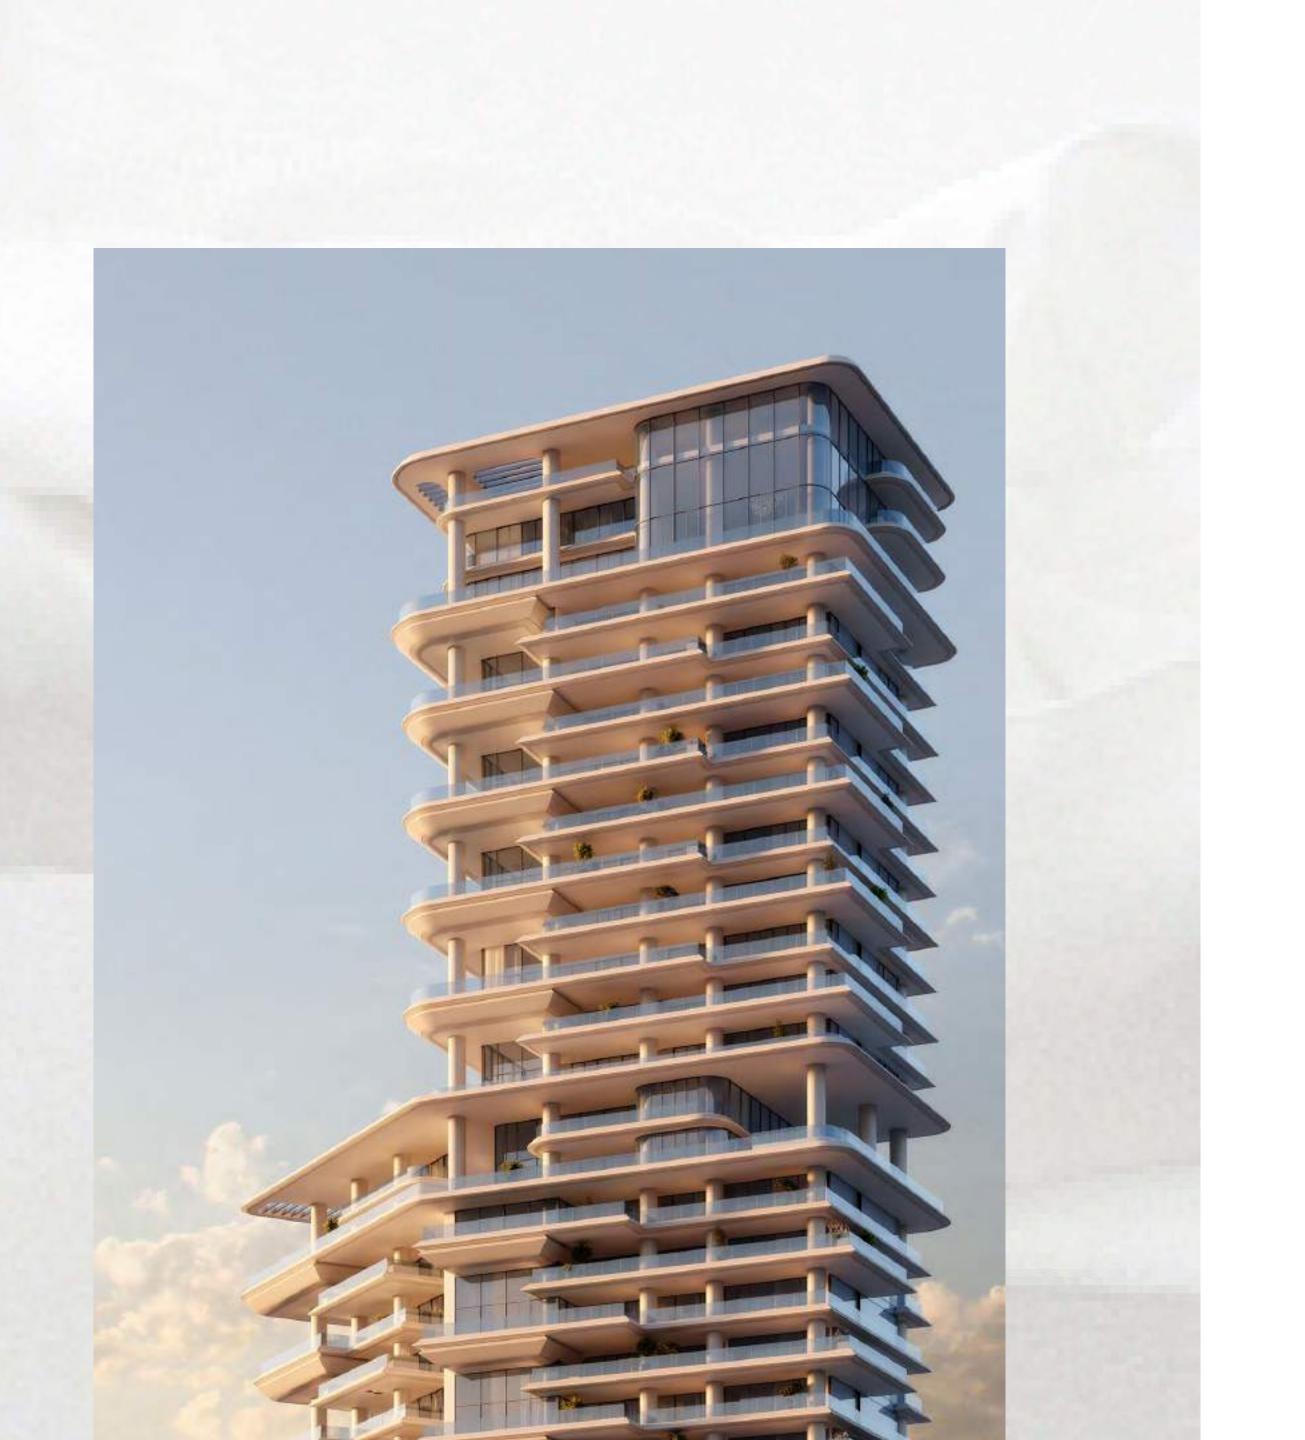

## A Crafted Collection

Rising at 150-metre-tall, VELA provides a gross oor area 272,860 sq. ft. sead over 30 oors. e 38 residenceange in size from 4,253 sq. ft. to 11,727 sq. ft. and encompass sumptuous penthouses and three- and four-bedroom properties, some with double height living spaces and private terrace pools.

e tower is crowned by the Sky Palace which covers 22,992 sq. ft. spread over 3 oors with two swimming pools, grand terraces, a private gym and majlis.