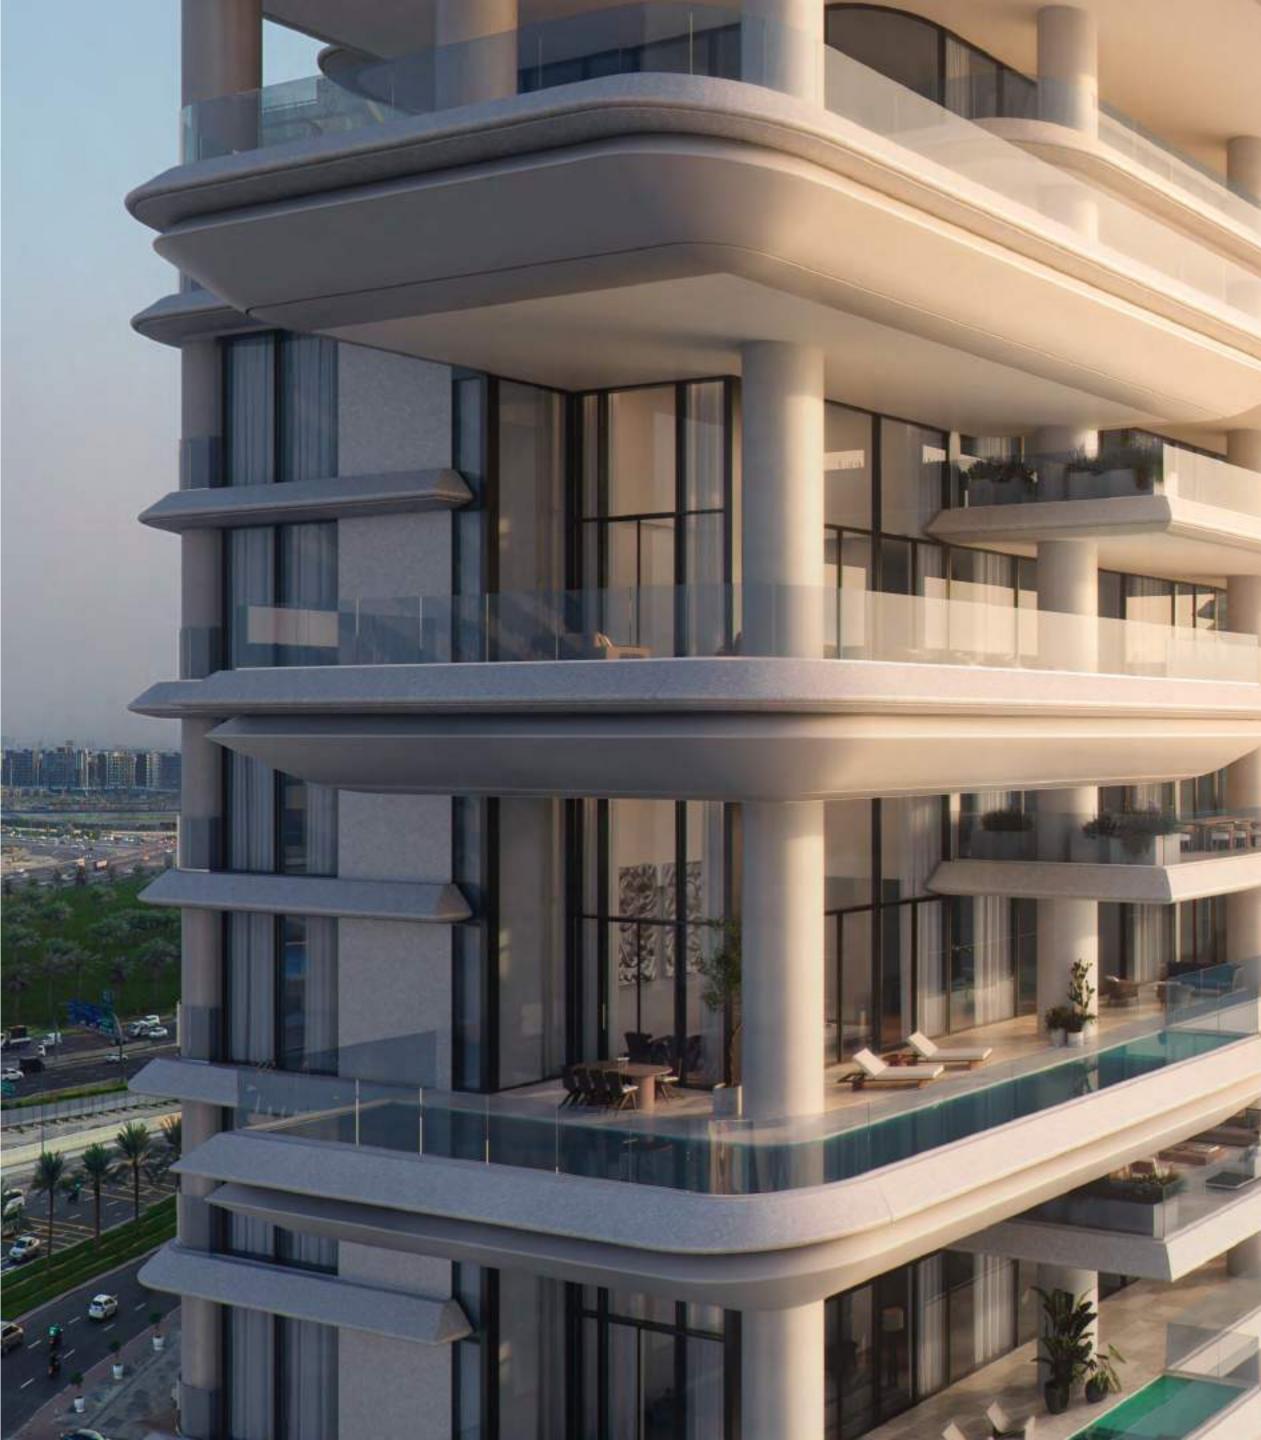

### Wraparound Pools

Time nds soft rhythm in the ow of water that setches as far as the eye can see.

Uniquely designed L-shaped corner pools that re found nowhere else in Dubai, frame eacesidence with a ribbon of serene freshness.decks overlooking the Marasi Mariaad the iconic Burj Khalifa o er plenty of space for relaxing, entertaining, or just enjoying the fresh air and moment in time.

### Only 38 stunning residences designed for the discing few who seek a life without boundar

## A Crafted Collection

Rising at 150-metre-tall, VELA provides a gross oor area 272,860 sq. ft. sead over 30 oors. e 38 residenceange in size from 4,253 sq. ft. to 11,727 sq. ft. and encompass sumptuous penthouses and three- and four-bedroom properties, some with double height living spaces and private terrace pools.