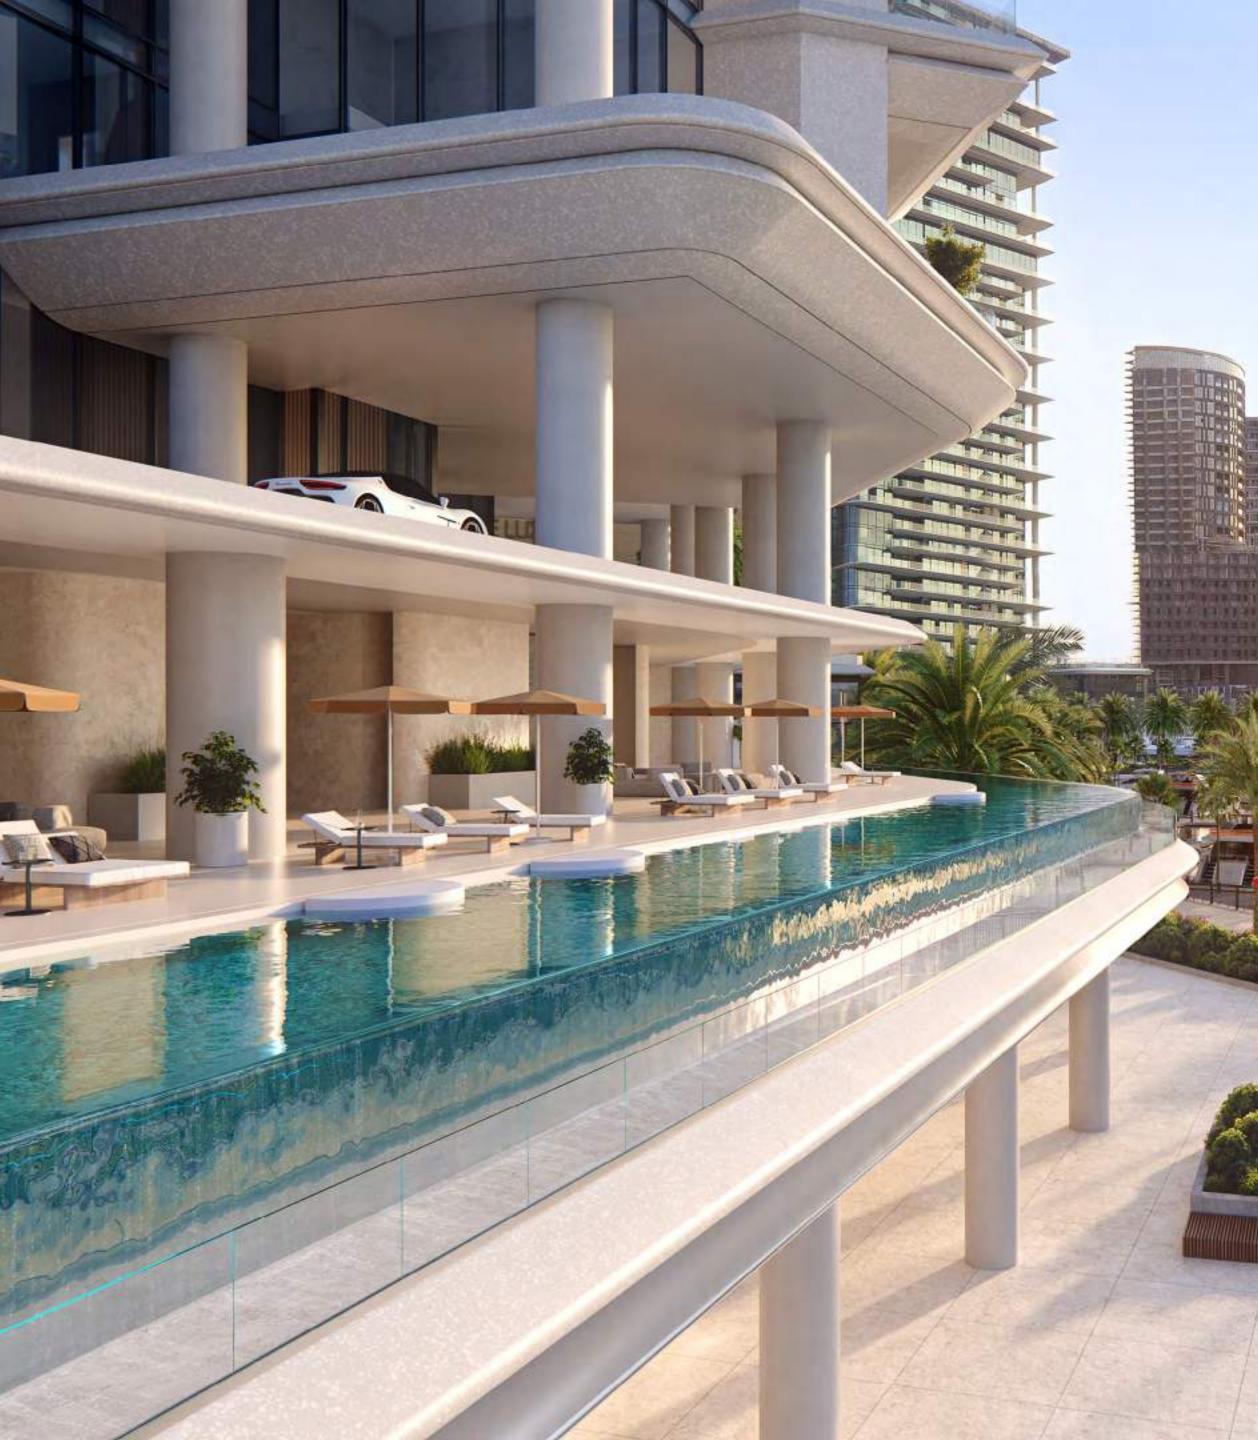

### Wraparound Pools

Time nds soft rhythm in the ow of water that setches as far as the eye can see.

Uniquely designed L-shaped corner pools that re found nowhere else in Dubai, frame eacesidence with a ribbon of serene freshness.decks overlooking the Marasi Mariaad the iconic Burj Khalifa o er plenty of space for relaxing, entertaining, or just enjoying the fresh air and moment in time.

### **VELA's Amenities**

- Main, VIP & Marina Lobby
- In nity-Edge Lap Pool
- Triple-Height Gym
- Spa Suite and Salon
- Kids Room
- Cinema Room
- Meeting Rooms & Lounge
- Security
- Valet
- Hotel facilities at e Lana, **Dorchester Collection**, **Dubai**
- Beach club at One at Palm Jumeirah, **Dorchester Collection**, **Dubai**