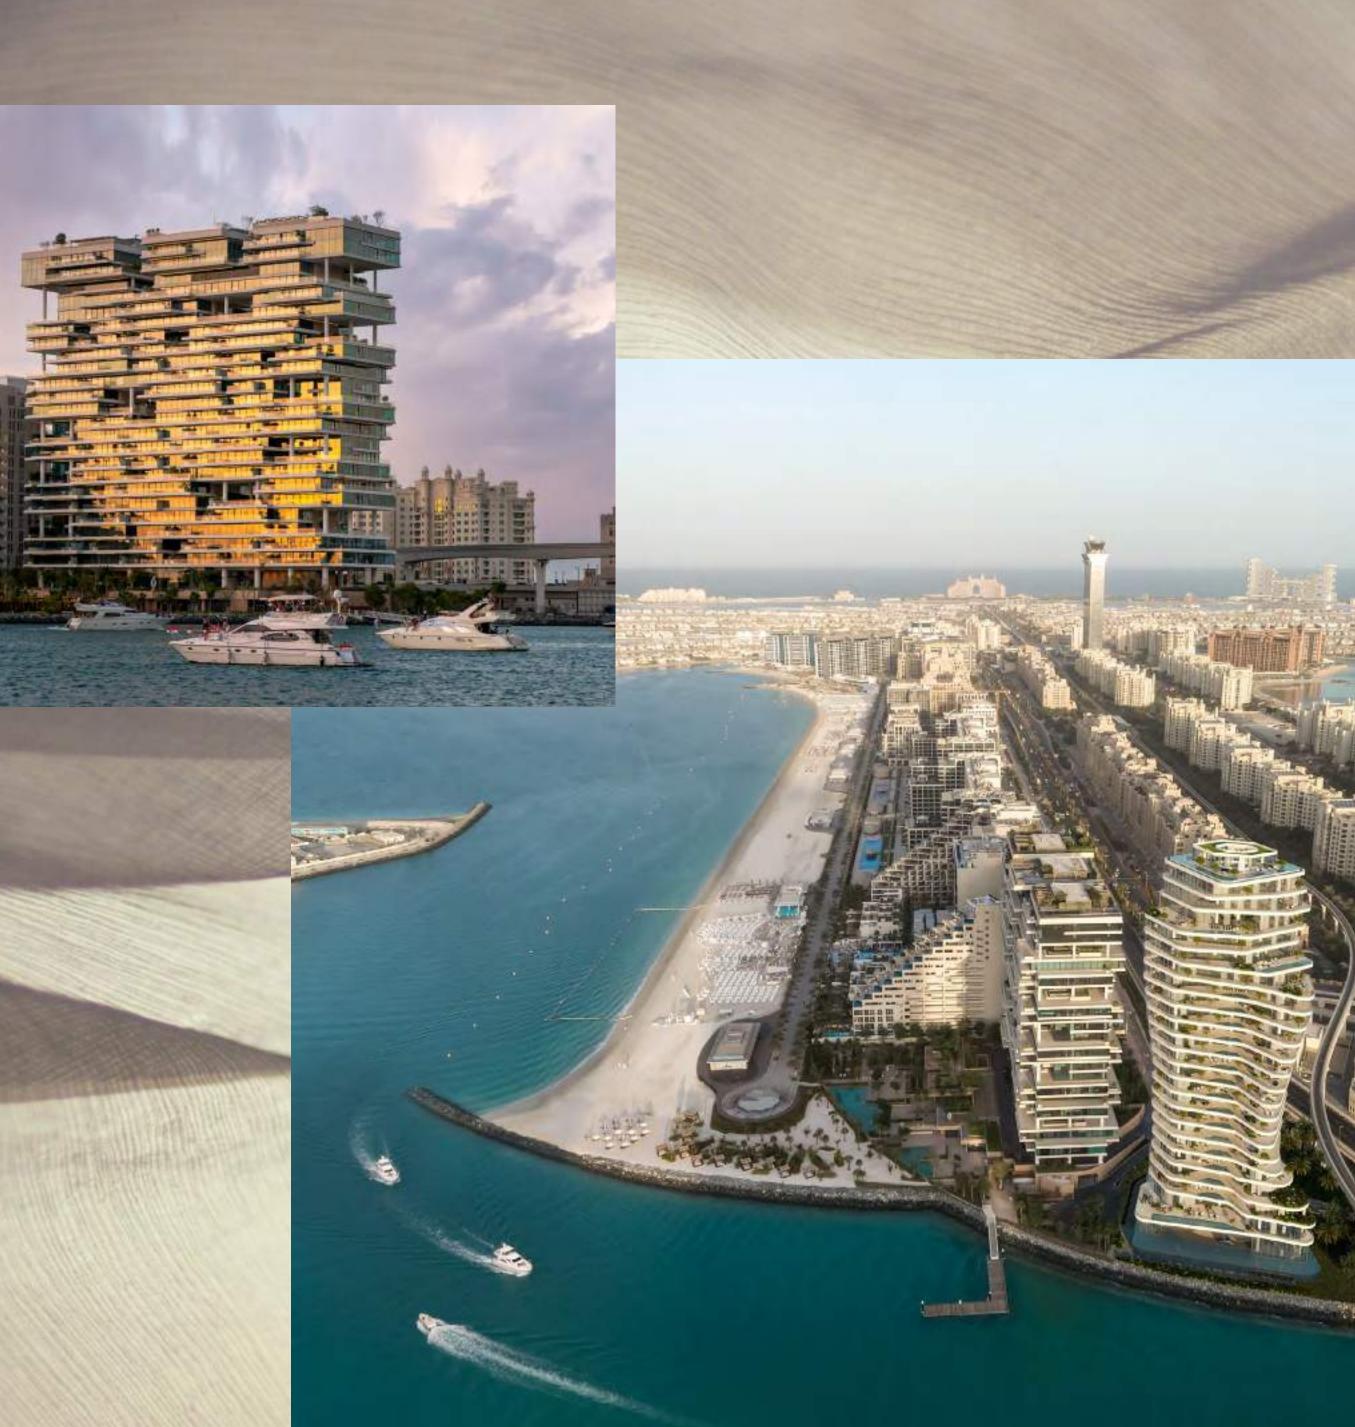

# Panoramic Views

VELA has been positioned to capture breathtaking views of Marasi Bay and the iconic Burj Khalifa amid the glittering Downtown Dubai cityscape. Floor to ceilingvindows ood the living area with light by dayas well as awe-inspiring views by night.

VELA is the latest addition designed to embody the uidity and beauty of the Marasi waterfront through majestic height and owing curves, VELA celebrates the magni cent beauty of this unique destination.