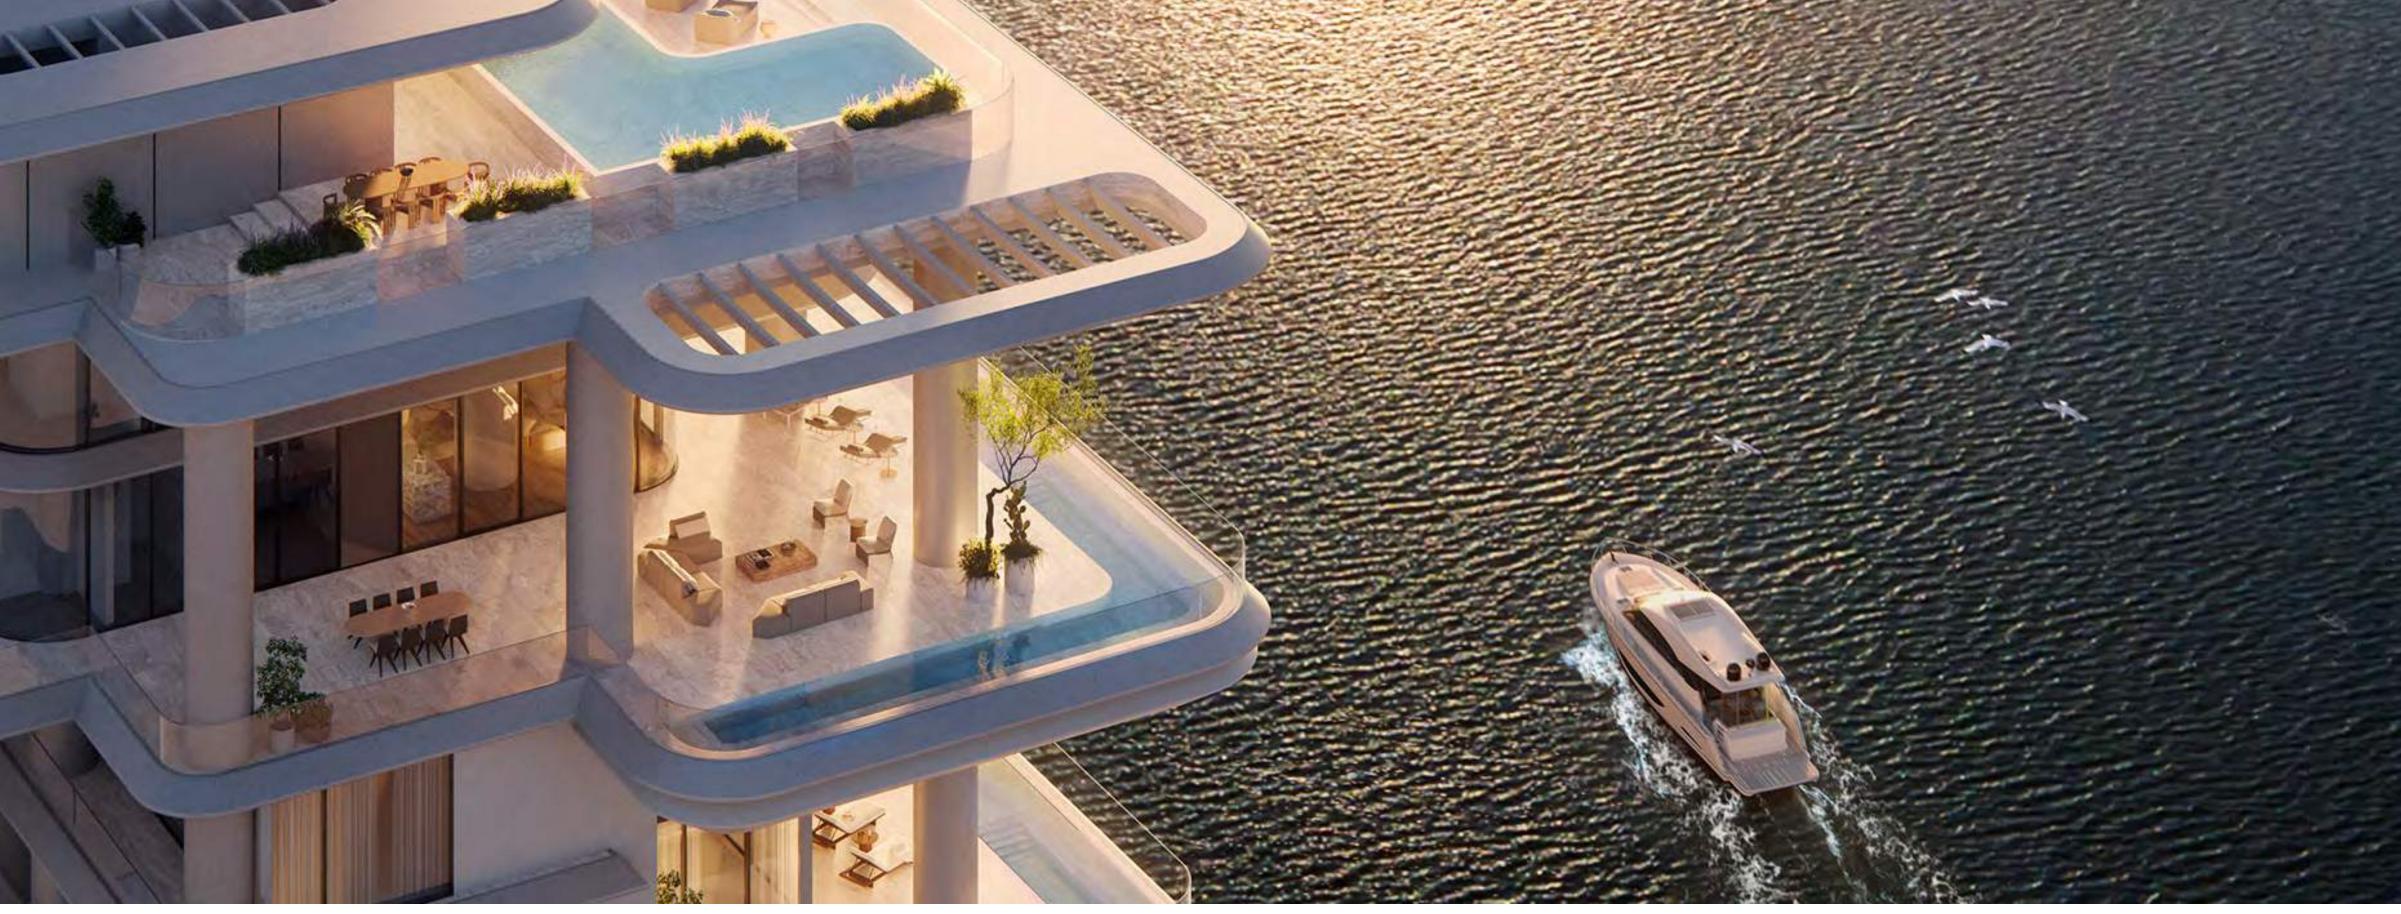

### Wraparound Pools

Time nds soft rhythm in the ow of water that setches as far as the eye can see.

Uniquely designed L-shaped corner pools that re found nowhere else in Dubai, frame eacesidence with a ribbon of serene freshness.decks overlooking the Marasi Mariaad the iconic Burj Khalifa o er plenty of space for relaxing, entertaining, or just enjoying the fresh air and moment in time.

## A Crafted Collection

Rising at 150-metre-tall, VELA provides a gross oor area 272,860 sq. ft. sead over 30 oors. e 38 residenceange in size from 4,253 sq. ft. to 11,727 sq. ft. and encompass sumptuous penthouses and three- and four-bedroom properties, some with double height living spaces and private terrace pools.

# Marina Residences

Life at the Marina Residences moves like the gentle ow of water. Here, the energy of the Marasi Marina fuels a lively pace of life that dances its own path through the promenade. For this is a new way of living in the city of Dubai, full of fresh moments that calm the mind and free the spirit.