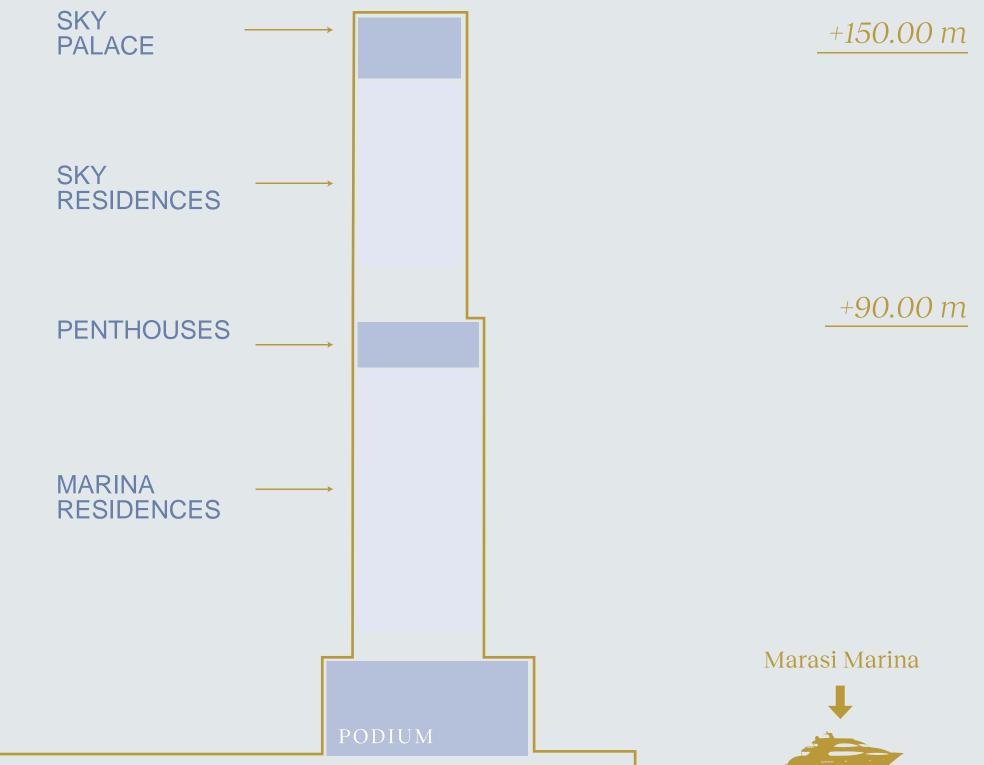

## A Crafted Collection

Rising at 150-metre-tall, VELA provides a gross oor area 272,860 sq. ft. sead over 30 oors. e 38 residenceange in size from 4,253 sq. ft. to 11,727 sq. ft. and encompass sumptuous penthouses and three- and four-bedroom properties, some with double height living spaces and private terrace pools.

e tower is crowned by the Sky Palace which covers 22,992 sq. ft. spread over 3 oors with two swimming pools, grand terraces, a private gym and majlis.

### **VELA Residences**

#### SKY PALACE

• 5 Bedroom – 22,992 sq. ft.

#### SKY RESIDENCES

- 3 Bedroom 6,302 sq. ft.
- 4 Bedroom 8,462 sq. ft.

#### PENTHOUSES

• 4 Bedroom – 11,048 to 11,727 sq. ft.

#### MARINA RESIDENCES

- 3 Bedroom 4,253 to 6,361 sq. ft.
- 4 Bedroom 7,262 to 7,374 sq. ft.