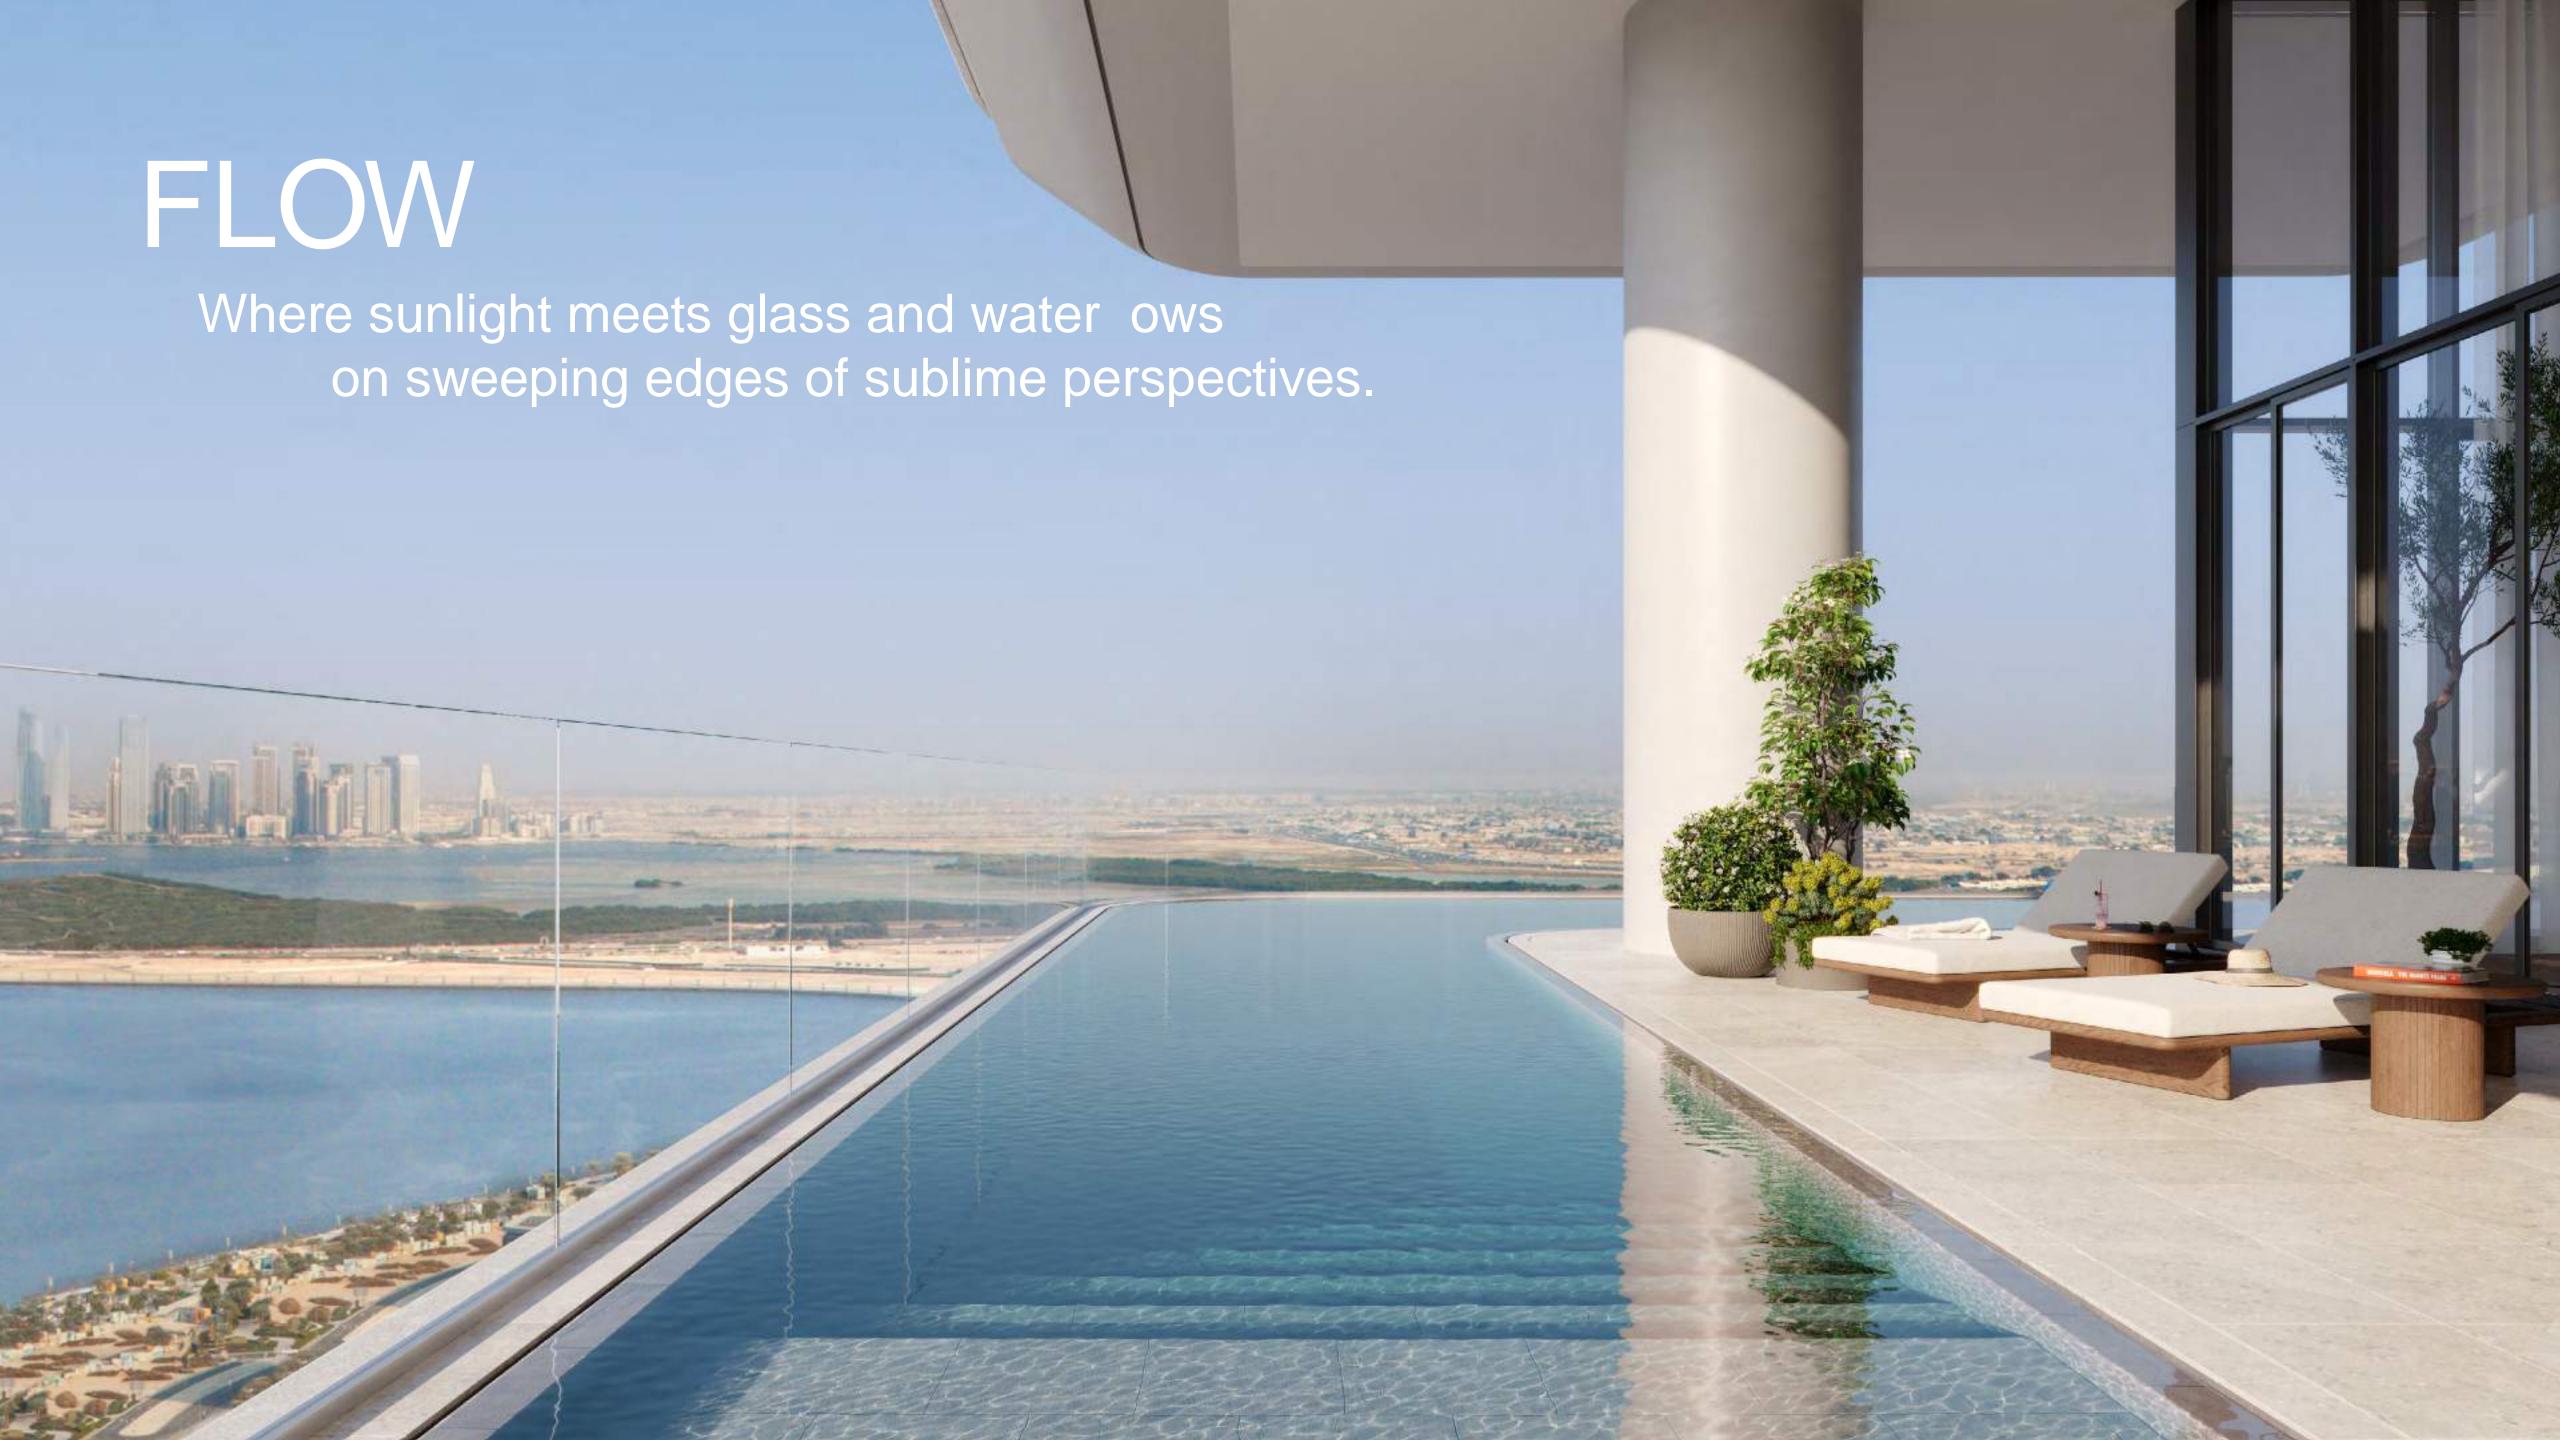

## UPLIFT Rising above the sparkling waters, VELA uplifts the art of sophisticated living

### Wraparound Pools

Time nds soft rhythm in the ow of water that setches as far as the eye can see.

Uniquely designed L-shaped corner pools that re found nowhere else in Dubai, frame eacesidence with a ribbon of serene freshness.decks overlooking the Marasi Mariaad the iconic Burj Khalifa o er plenty of space for relaxing, entertaining, or just enjoying the fresh air and moment in time.