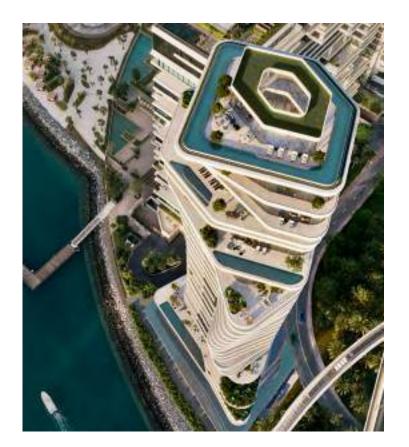

### Wraparound Pools

Time nds soft rhythm in the ow of water that setches as far as the eye can see.

Uniquely designed L-shaped corner pools that re found nowhere else in Dubai, frame eacesidence with a ribbon of serene freshness.decks overlooking the Marasi Mariaad the iconic Burj Khalifa o er plenty of space for relaxing, entertaining, or just enjoying the fresh air and moment in time.

## A Crafted Collection

Rising at 150-metre-tall, VELA provides a gross oor area 272,860 sq. ft. sead over 30 oors. e 38 residenceange in size from 4,253 sq. ft. to 11,727 sq. ft. and encompass sumptuous penthouses and three- and four-bedroom properties, some with double height living spaces and private terrace pools.

e tower is crowned by the Sky Palace which covers 22,992 sq. ft. spread over 3 oors with two swimming pools, grand terraces, a private gym and majlis.