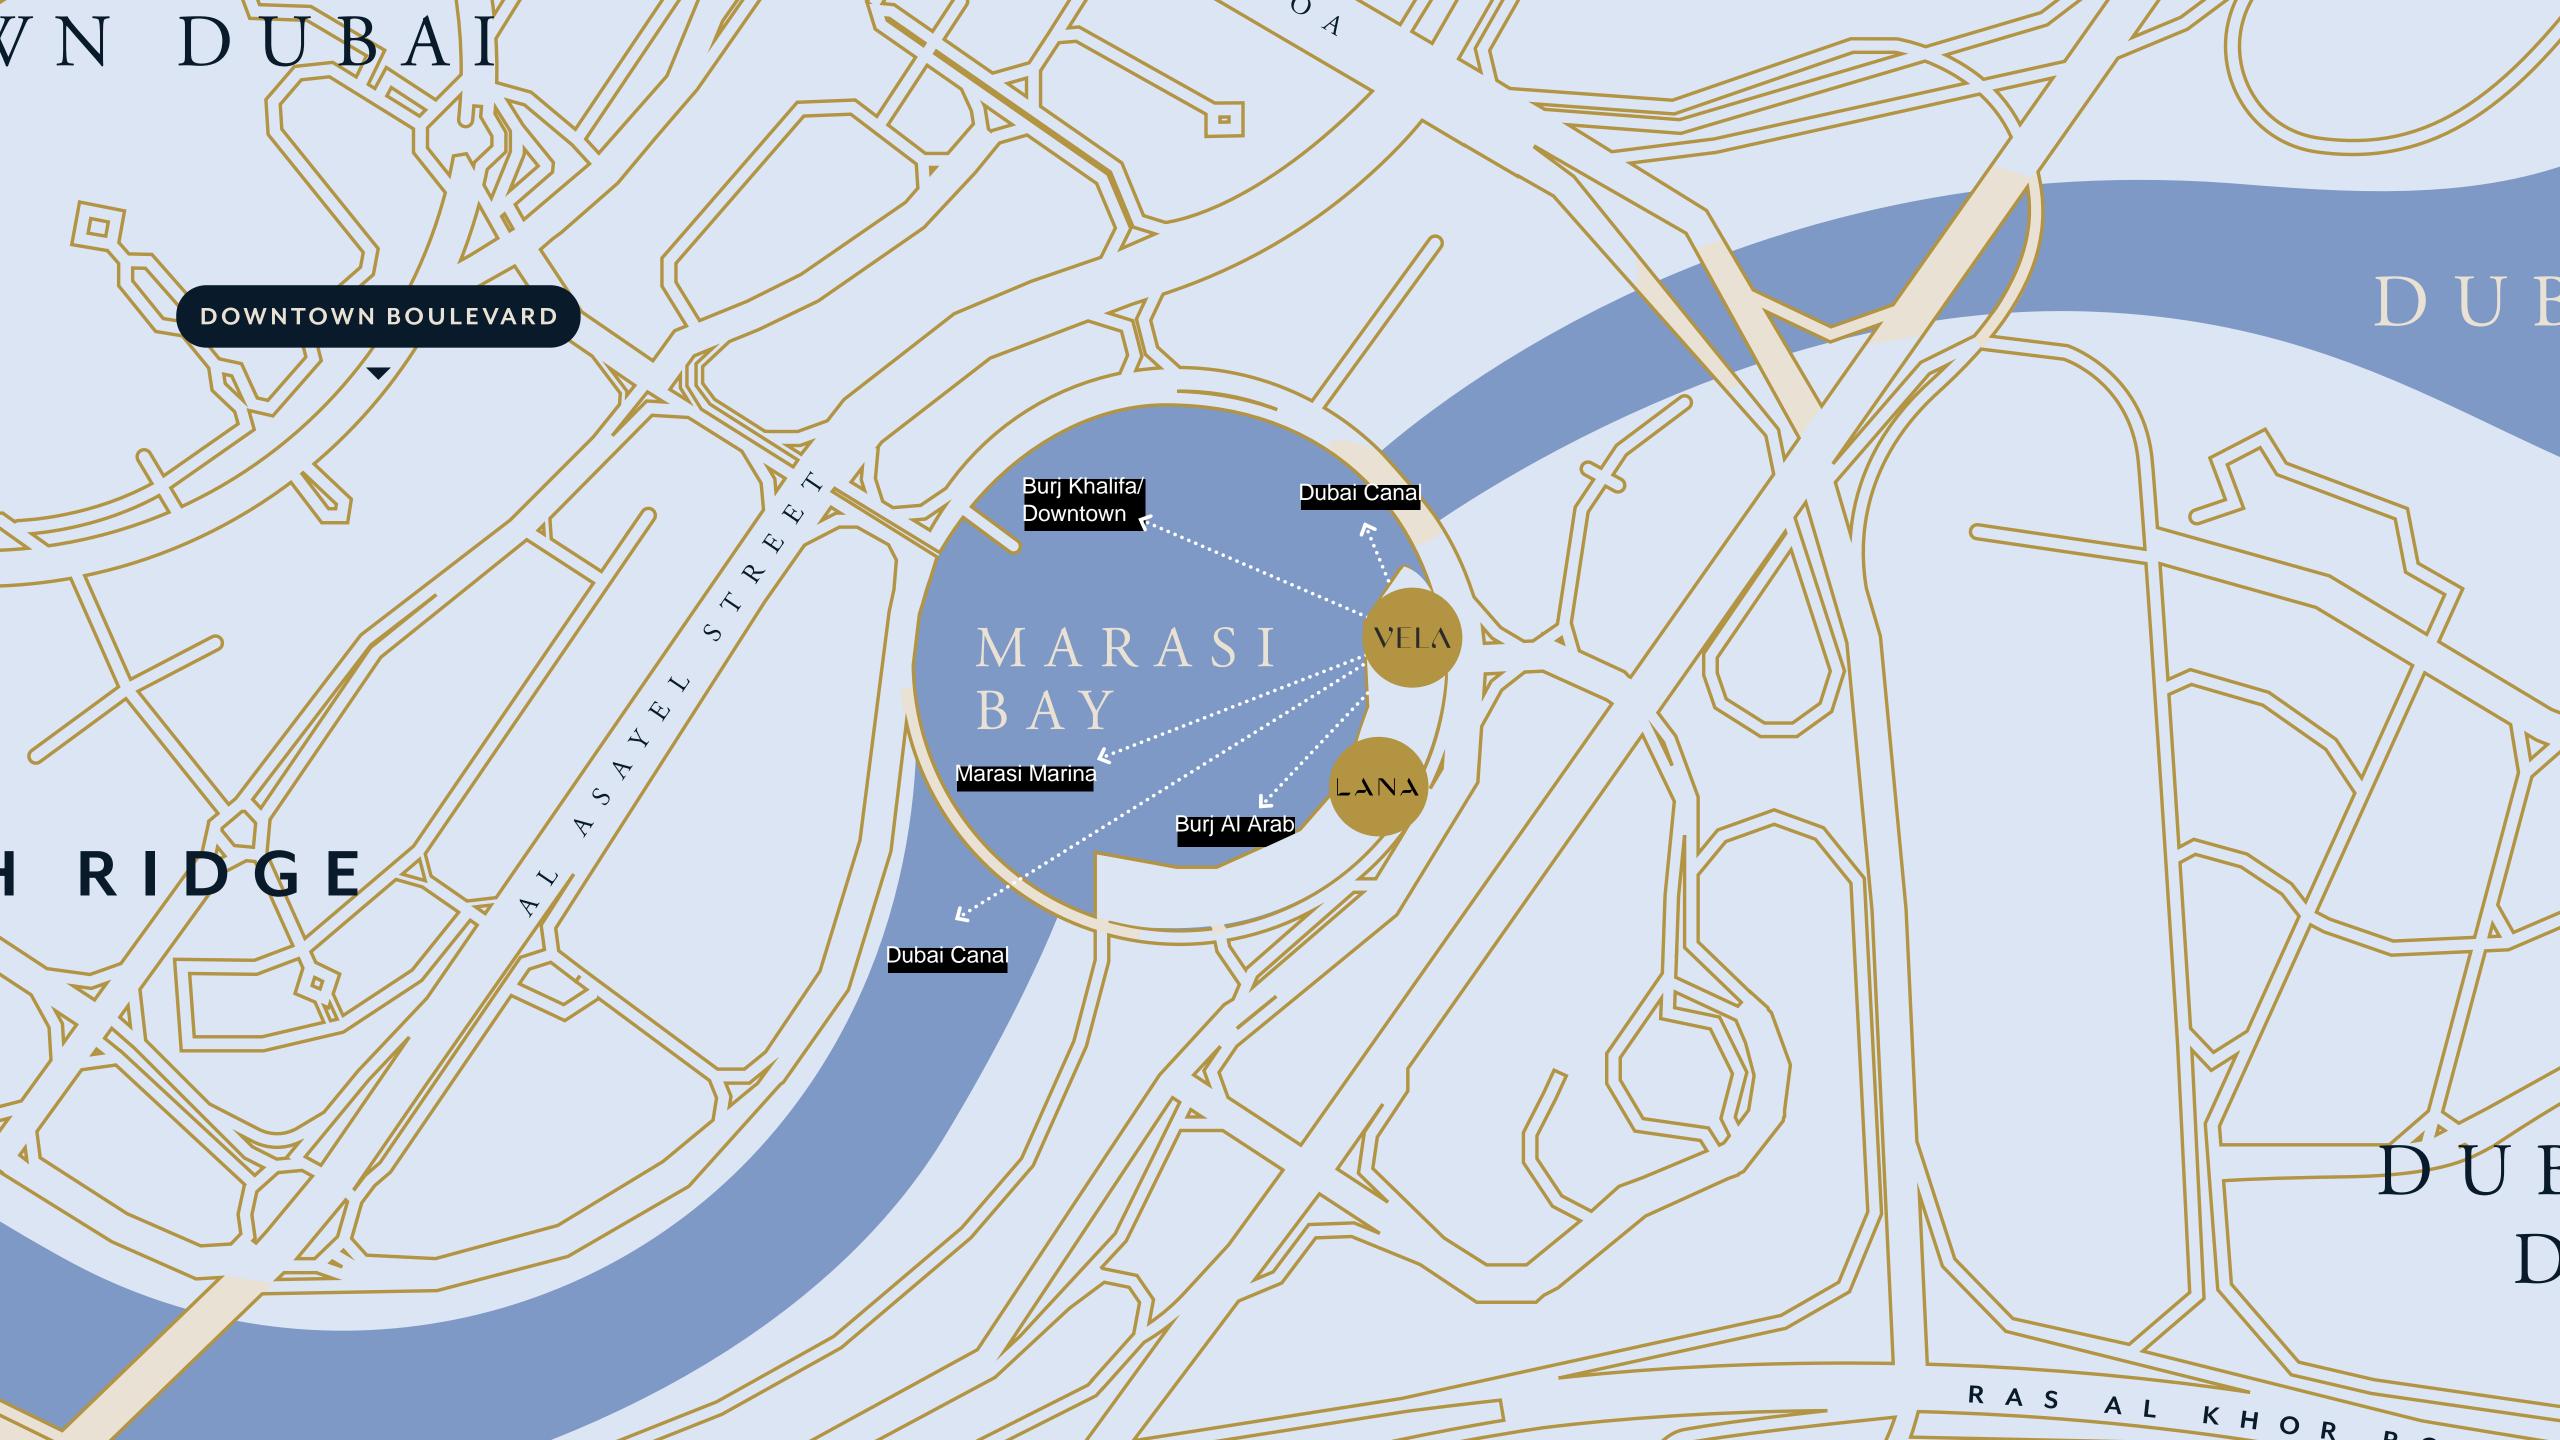

## An Address at Speaks Volumes

Spectacularly located in the Burj Khalifa District, VELA is the latest addition to OMNIYAT's upcoming ultra-luxyr waterfront destination urated with discretion and discernment by Dubai's de ning developer.

Drawing successon the neighboring e Lana Hotel and Residences, Dorchester Collection, Dubai, and inspied by OMNIYAT's vision to reshape Marasi Bay, VELA embodies the higher realmost possibility and sophistication that is setde ne this iconic destination.

Occupying the most fascinating and promising location Burj Khalifa District, here innovation and expertise verge to celebrate the best of waterfront living, fuelled by the unstoppable ow of Dubai.

e Duality of City and Sea

Bringing together the vibrancy of Downtown Dubai with the peace and prestige of the Marasi Bay waterfront, VELA presents a doorway to an elevated way of life, immersed in beauty and surrounded by energy.