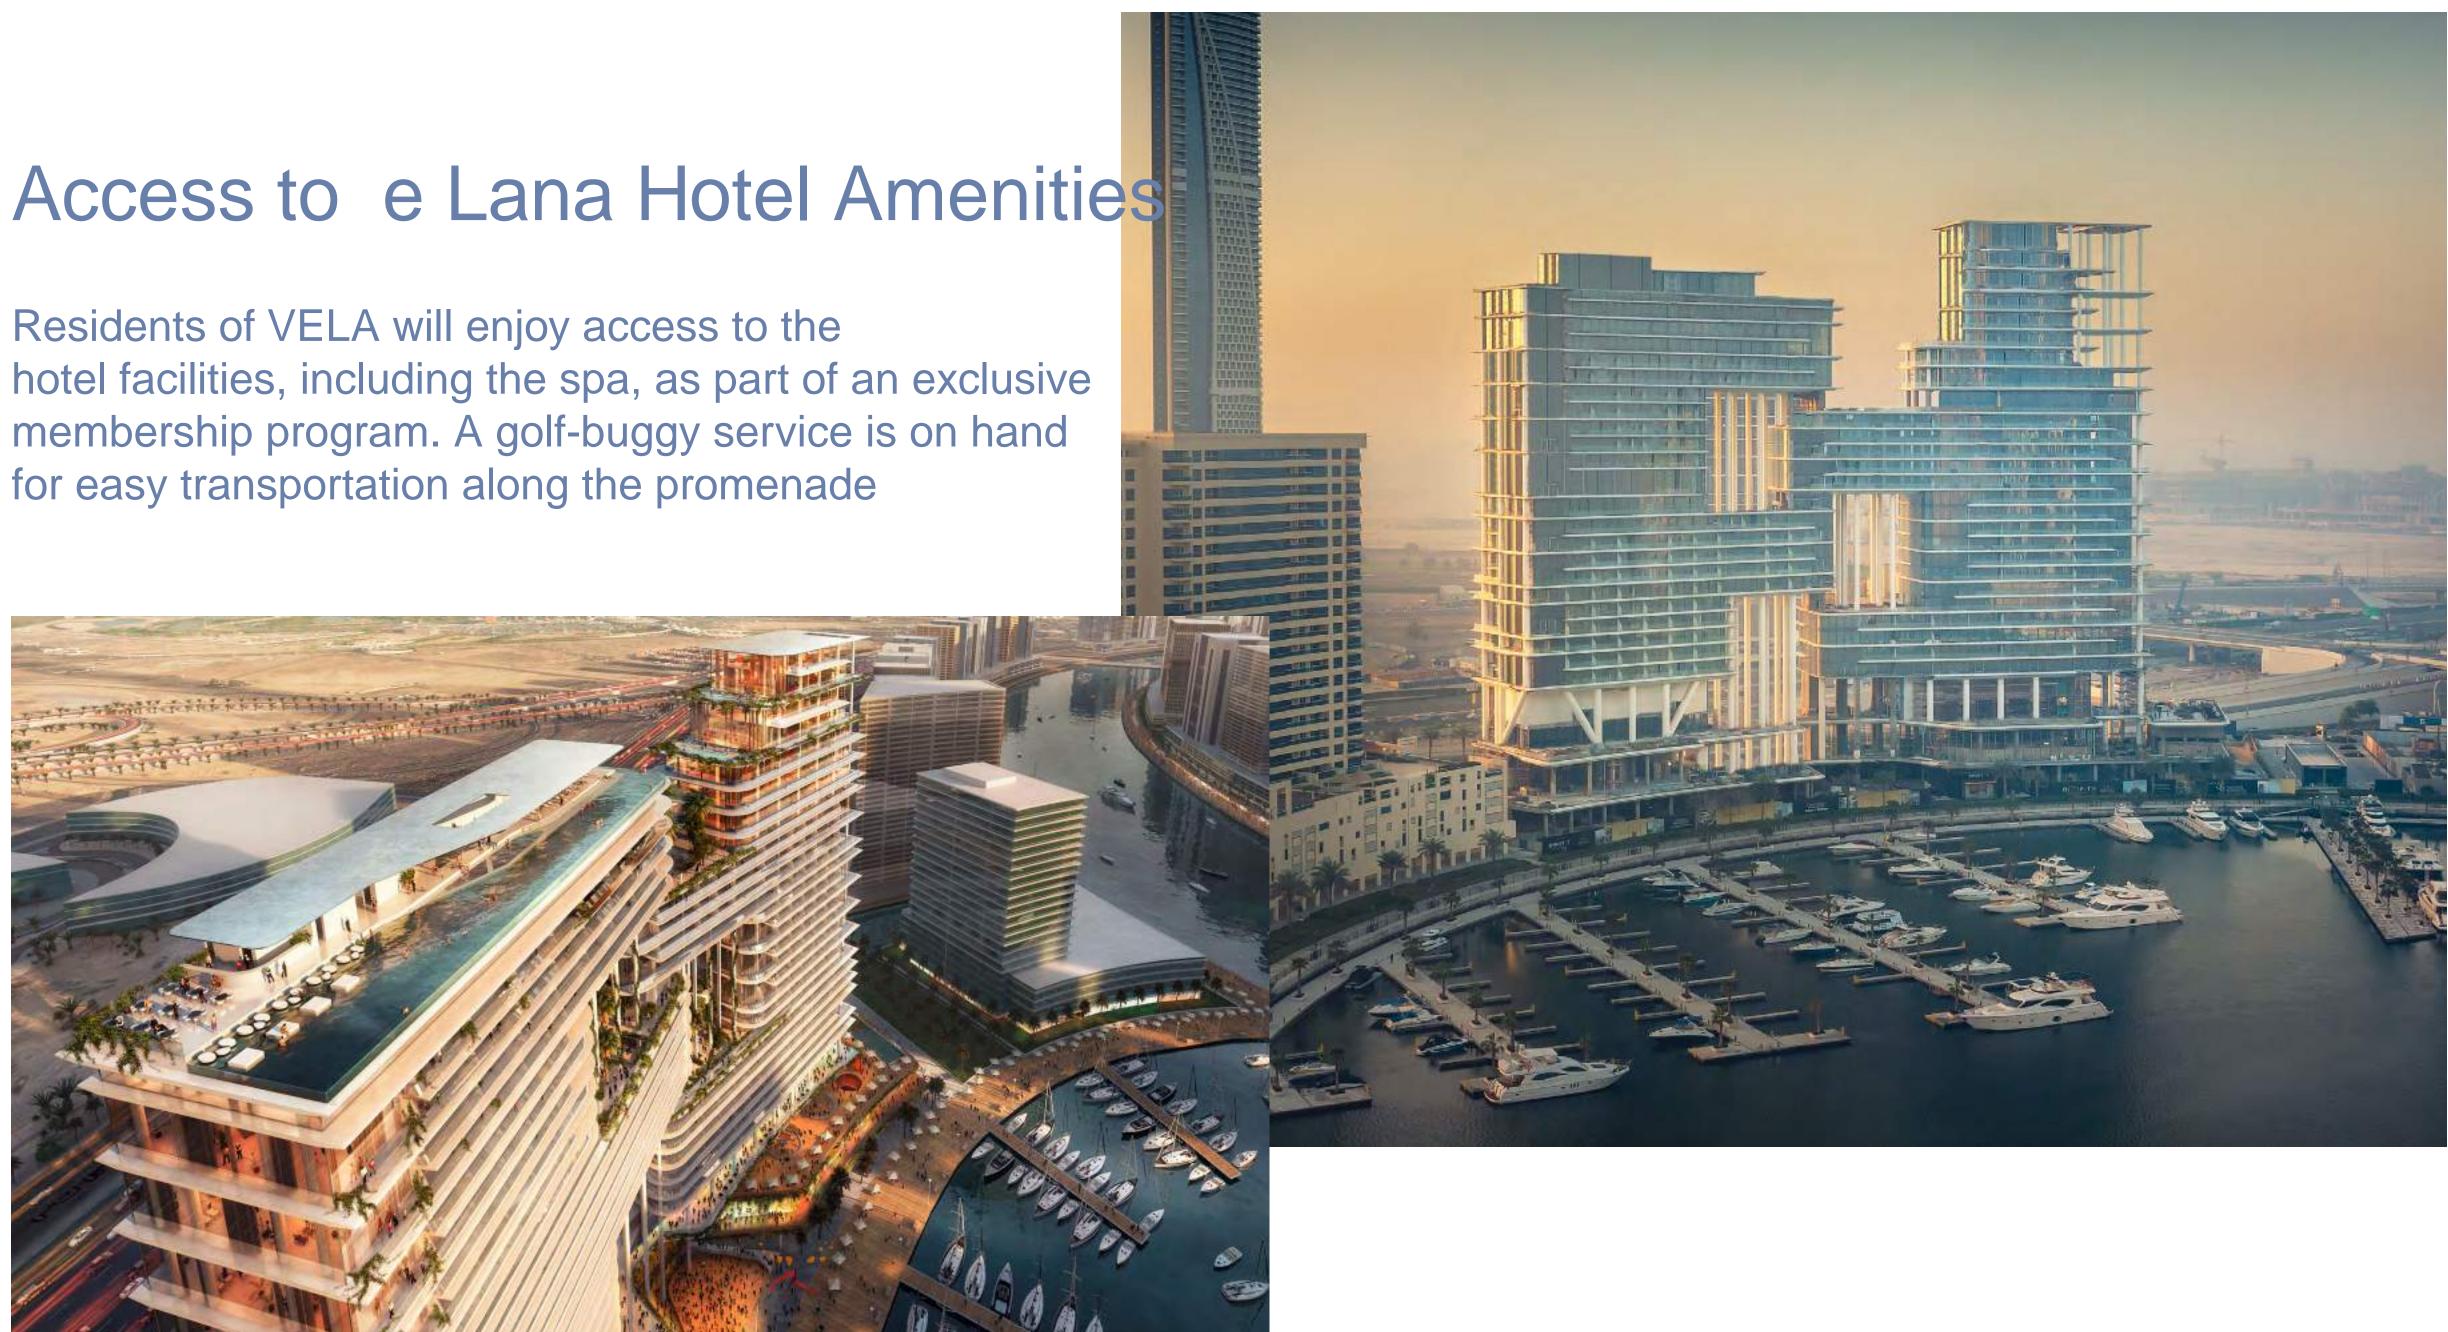

## GLIDE

Where serenity welcomes the spirit and sophistication soothes the mind.

Where soft-sand coastline meets endless blue horizons beneath the Arabian sun.

Residents of VELA enjoy exclusive access to the ultra-luxe beach club at OMNIYAT's iconic property, One at Palm Jumeirah.

Managed by Dorchester Collection, the exclusive beach club features a glorious 100 metre white sand private beach with its own jetty and direct access to the beach promenade.

For the ultimate voyage experience, a ying yacht can bærranged to sail away from Marasi Bay, arriving directbythe jetty at One at Palm Jumeirah.

### **VELA's Amenities**

- Main, VIP & Marina Lobby
- In nity-Edge Lap Pool
- Triple-Height Gym
- Spa Suite and Salon
- Kids Room
- Cinema Room
- Meeting Rooms & Lounge
- Security
- Valet
- Hotel facilities at e Lana, **Dorchester Collection**, **Dubai**
- Beach club at One at Palm Jumeirah, **Dorchester Collection**, **Dubai**