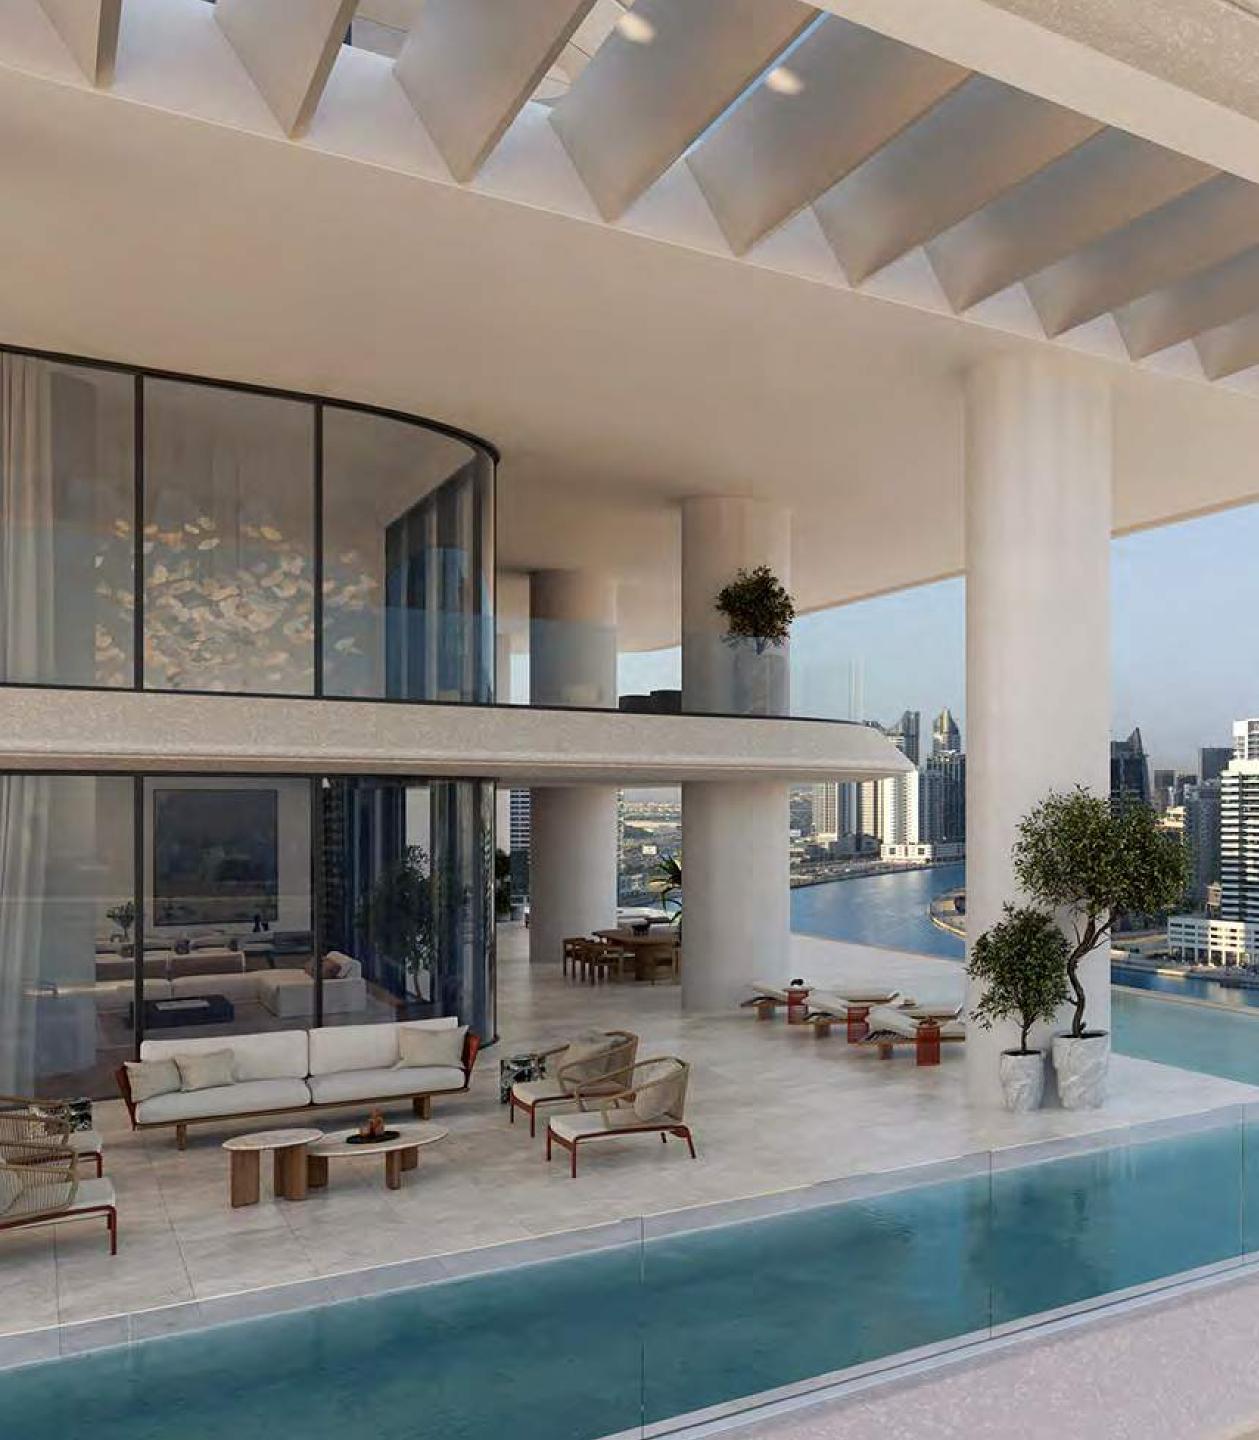

## Penthouses

Street State

Starring double height ceilings and incredible private pools, the three Penthouses marry sublime renement with the vibrant life of the marina below. VELA's S Penthouses sing out with a lofty sense of beauty and boldness that shapes your elegant sanctuary poised peacefully above the rest. e perfect space in which to unwind and watch over the ever-changing city below you.

For a life lived amongst the highest, the Sky Palace celebrates the pinnacle of design and living experience/ast living spaces are spread over three oors with two sparkling swimming pools, grand terraces, a pate gym and majlis. Magni cent heights reveal a panoramic vista that lifts the spirit from every angle and o ers you an elevated doorway to the dynamic lifestyle on o er in this unique Dubai destination, fully immersed in the culture and beauty that surrounds your every aspect.