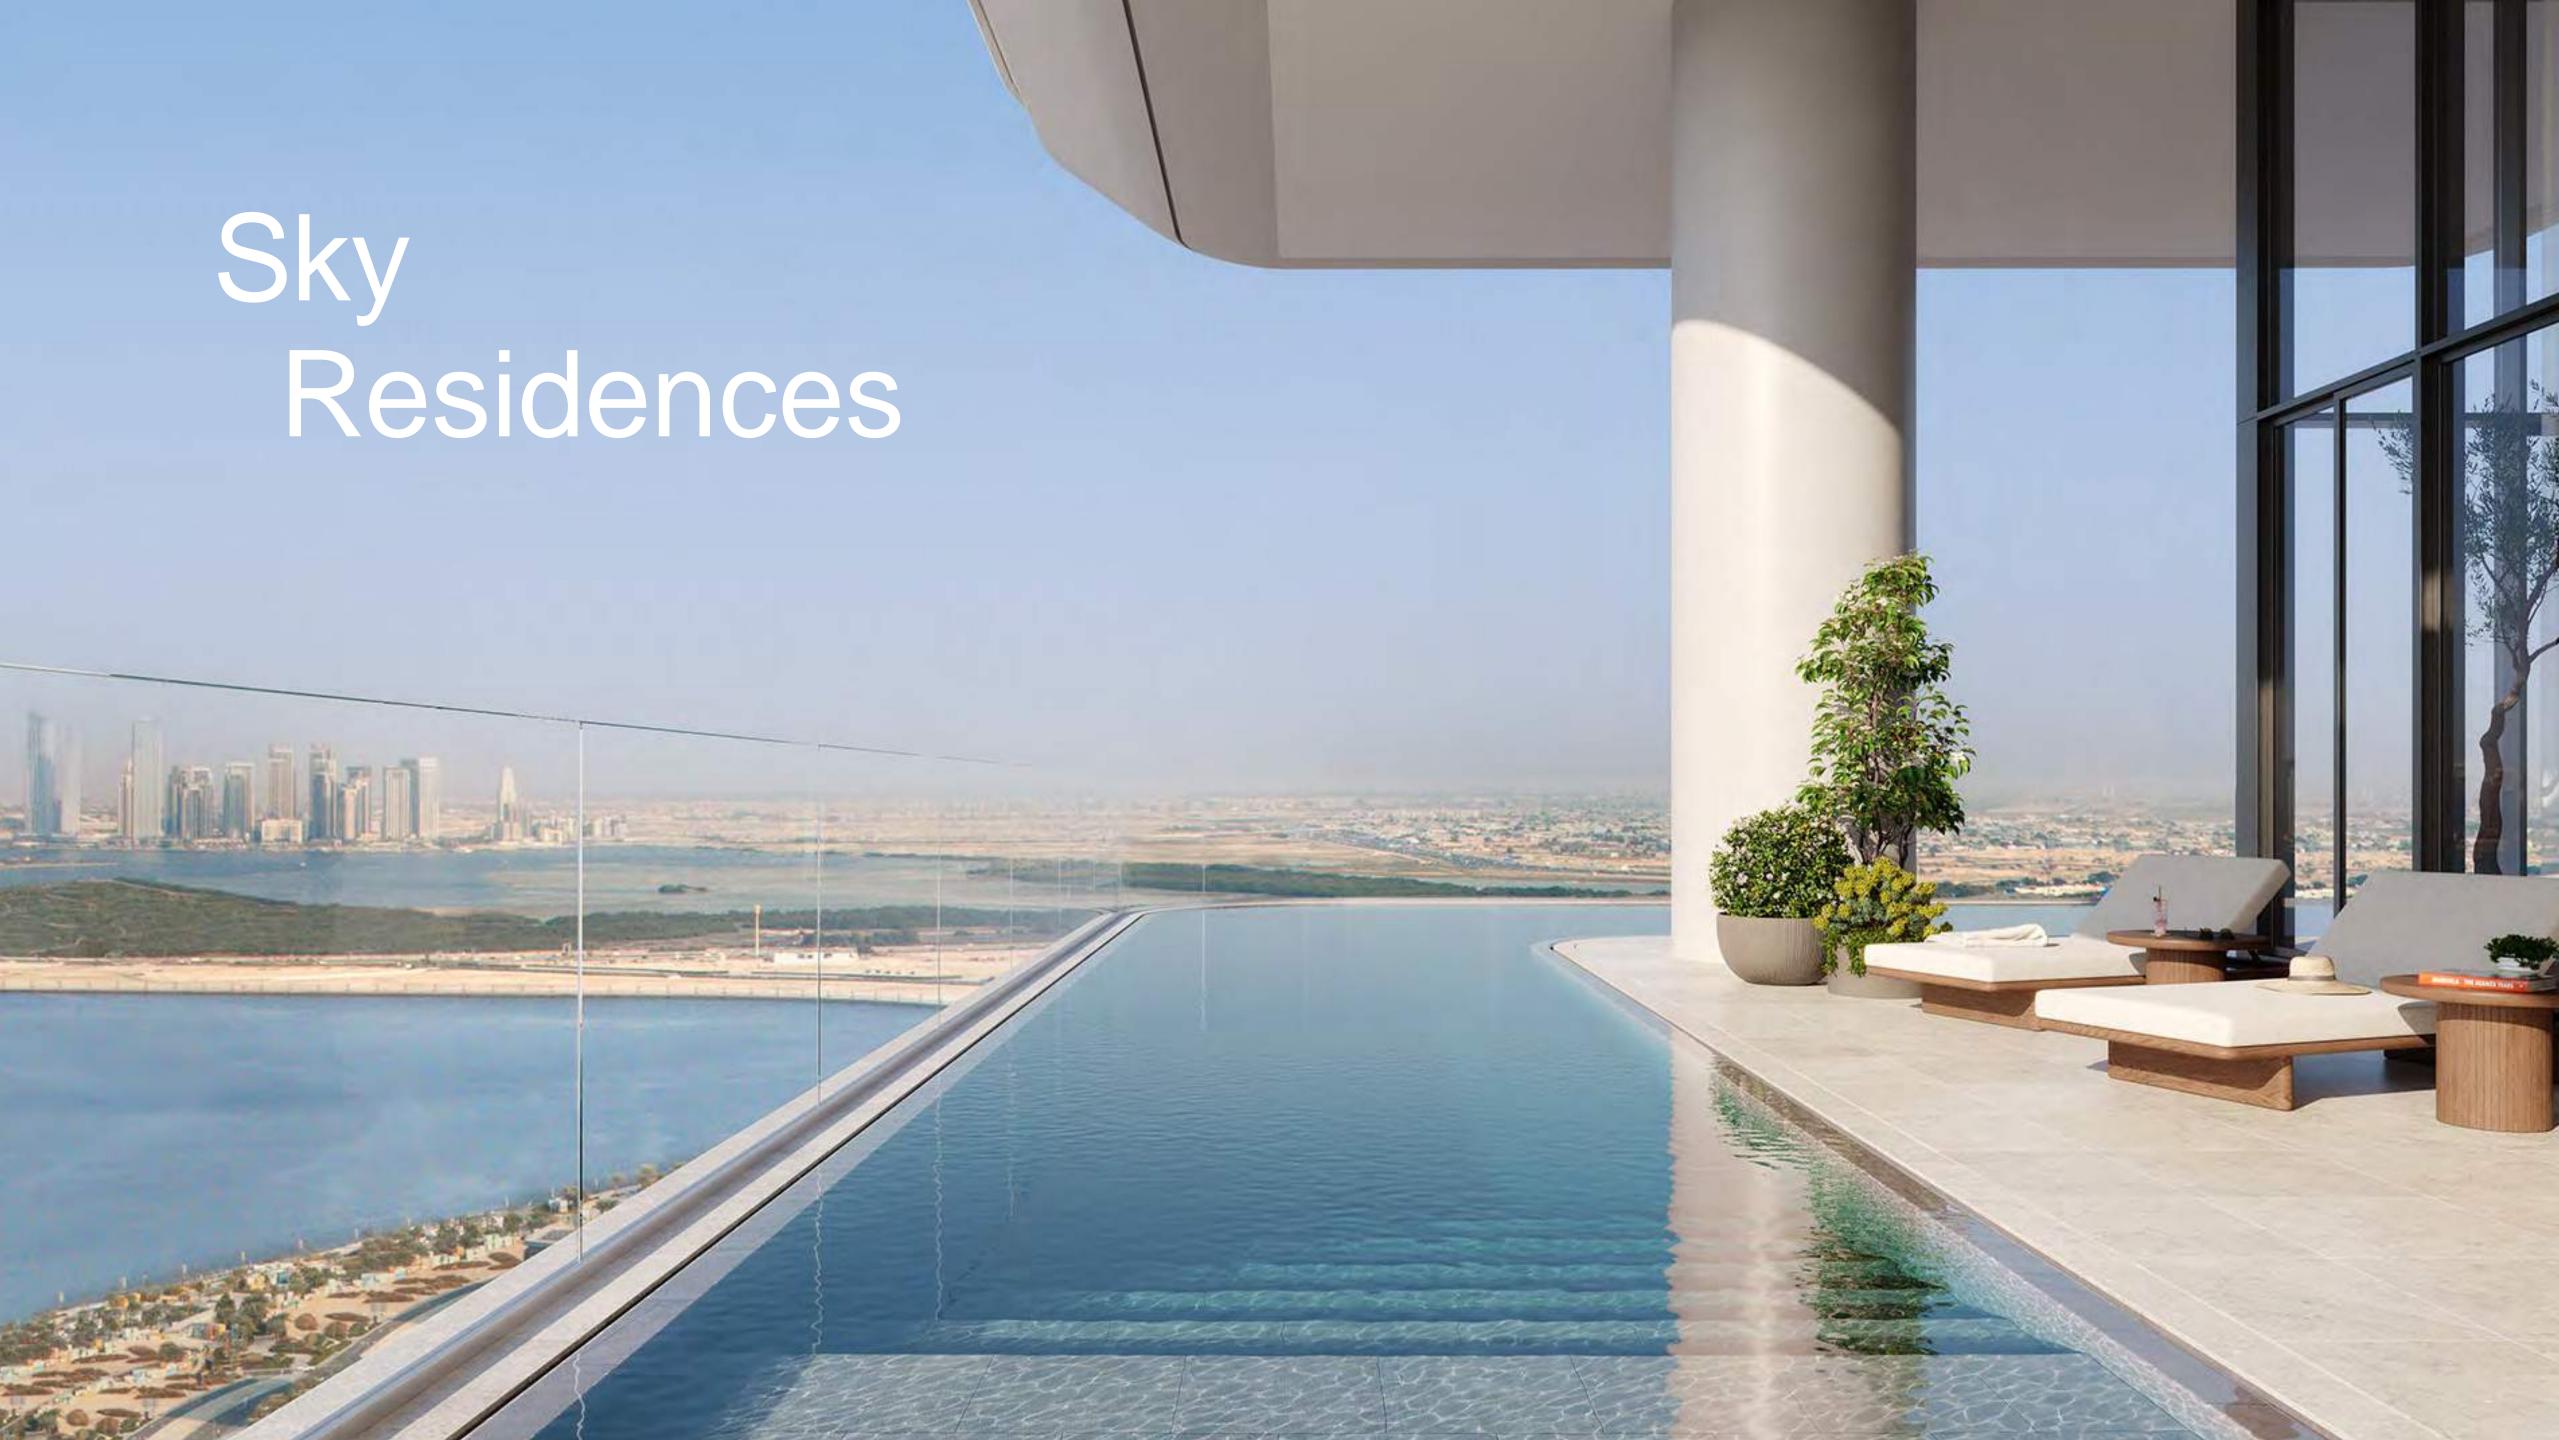

#### SKY RESIDENCES

- 3 Bedroom 6,302 sq. ft.
- 4 Bedroom 8,462 sq. ft.

Designed with magni cence in mind, the Sky Residences are beautifully light and spacious, and optimised for full enjoyment of their inspiring views. From the interior heights of sophistication within, to the expansive terraces reaching out to the skies above, the Sky Residences bring an elevated standard to a waterfront way of life, overlooking all that Dubai has to o er.