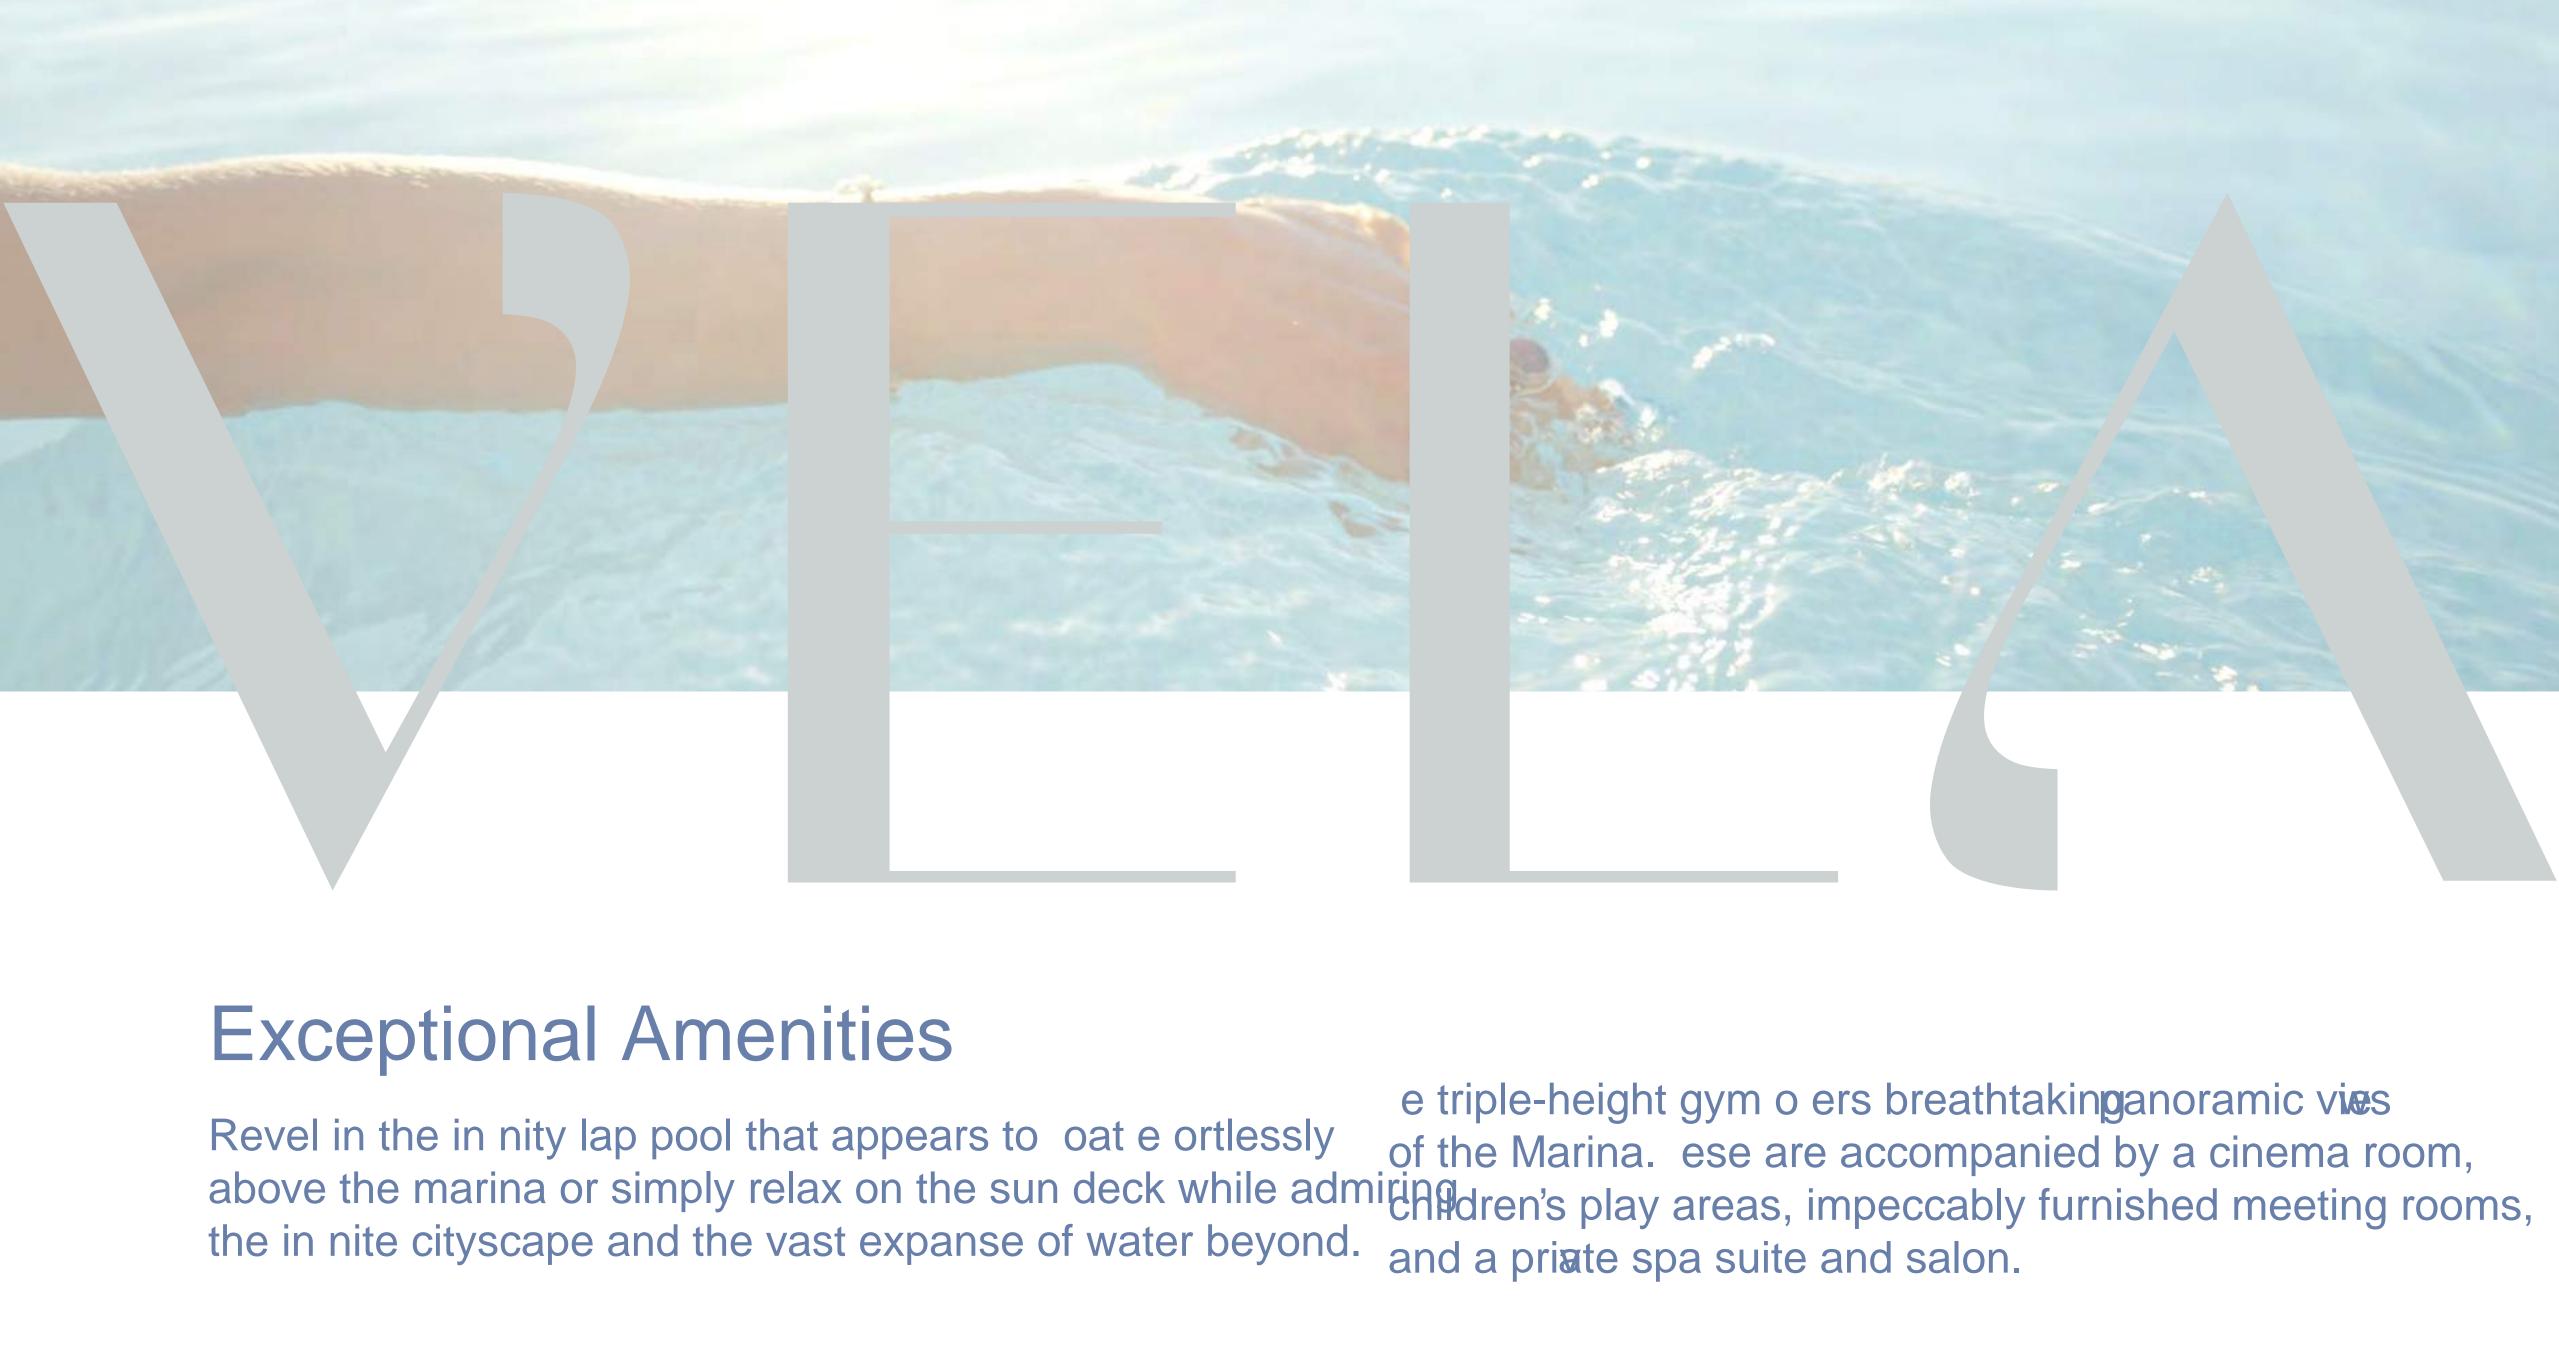

### **VELA's Amenities**

- Main, VIP & Marina Lobby
- In nity-Edge Lap Pool
- Triple-Height Gym
- Spa Suite and Salon
- Kids Room
- Cinema Room
- Meeting Rooms & Lounge
- Security
- Valet
- Hotel facilities at e Lana, **Dorchester Collection**, **Dubai**
- Beach club at One at Palm Jumeirah, **Dorchester Collection**, **Dubai**