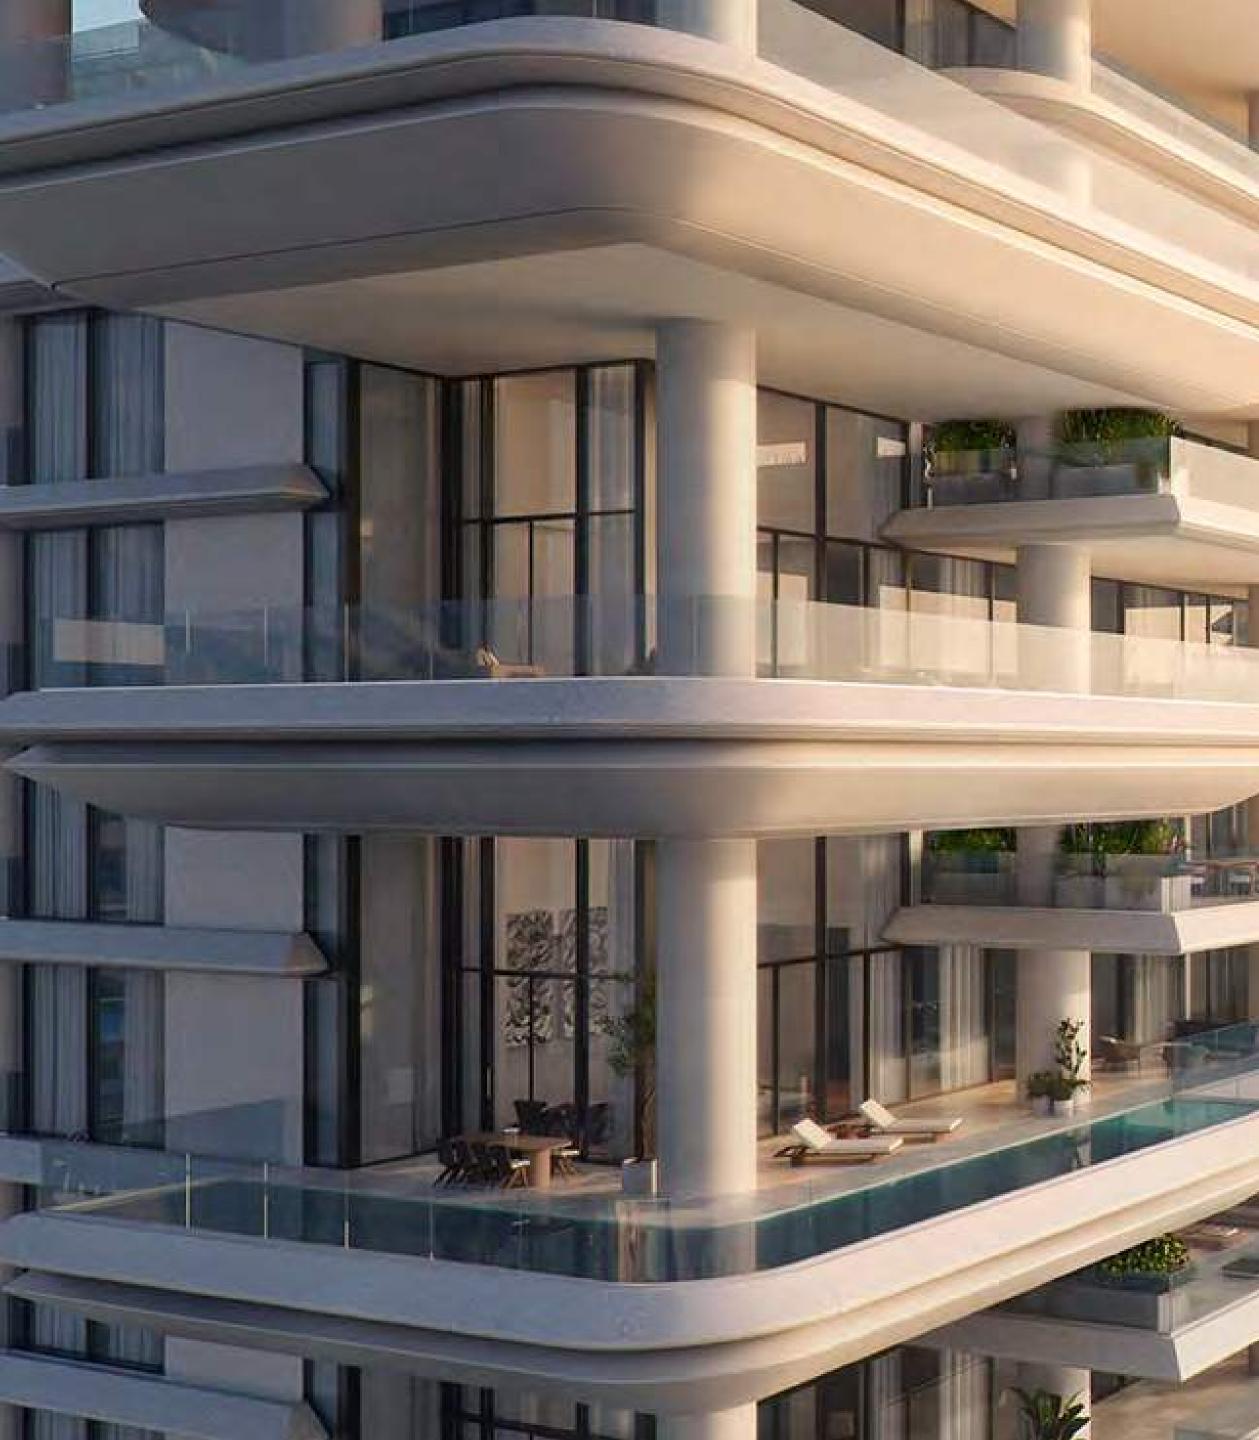

### Wraparound Pools

Time nds soft rhythm in the ow of water that setches as far as the eye can see.

Uniquely designed L-shaped corner pools that re found nowhere else in Dubai, frame eacesidence with a ribbon of serene freshness.decks overlooking the Marasi Mariaad the iconic Burj Khalifa o er plenty of space for relaxing, entertaining, or just enjoying the fresh air and moment in time.

## A Crafted Collection

Rising at 150-metre-tall, VELA provides a gross oor area 272,860 sq. ft. sead over 30 oors. e 38 residenceange in size from 4,253 sq. ft. to 11,727 sq. ft. and encompass sumptuous penthouses and three- and four-bedroom properties, some with double height living spaces and private terrace pools.