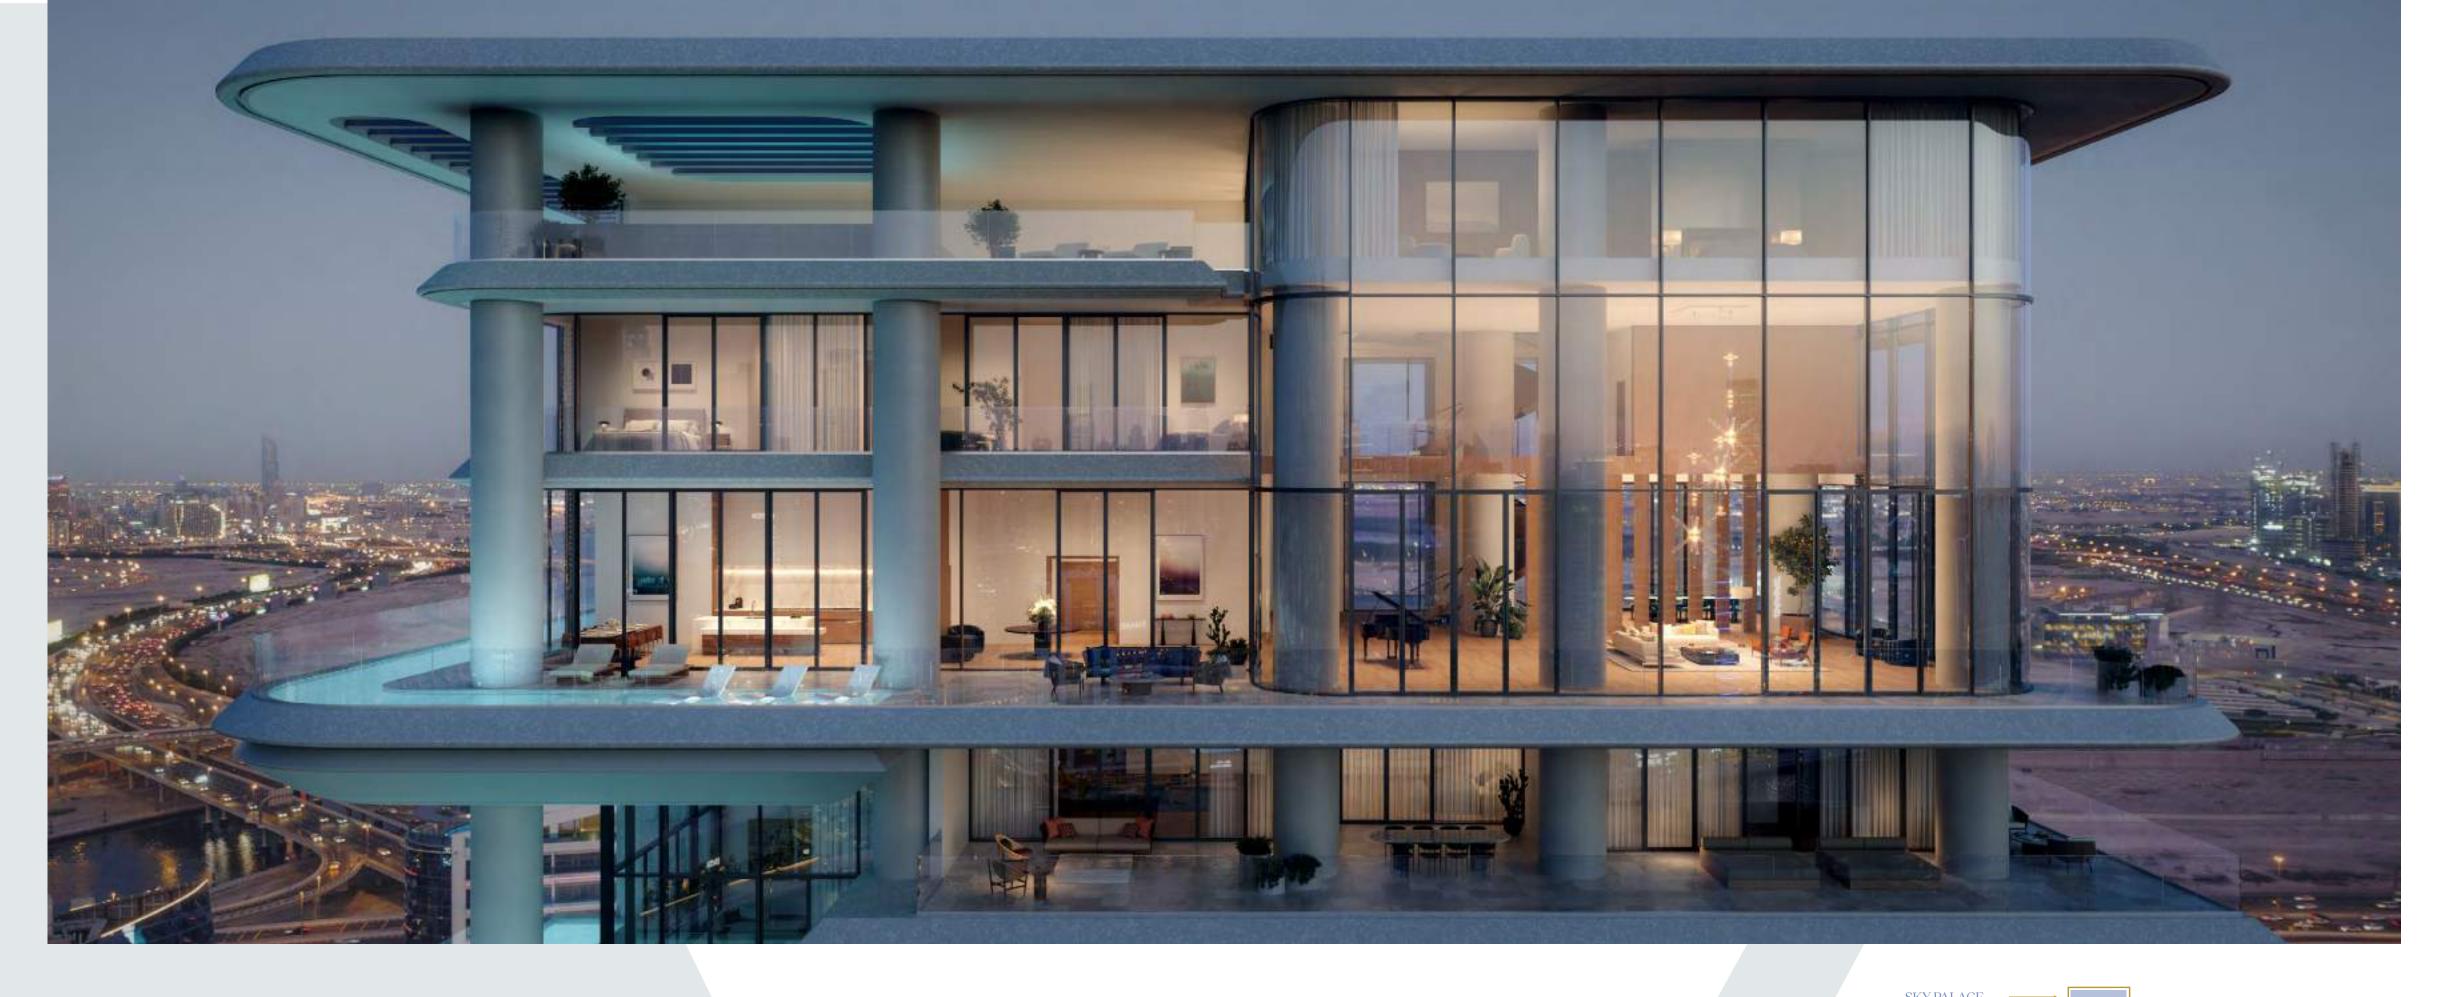

## A Crafted Collection

Rising at 150-metre-tall, VELA provides a gross oor area 272,860 sq. ft. sead over 30 oors. e 38 residenceange in size from 4,253 sq. ft. to 11,727 sq. ft. and encompass sumptuous penthouses and three- and four-bedroom properties, some with double height living spaces and private terrace pools.

e tower is crowned by the Sky Palace which covers 22,992 sq. ft. spread over 3 oors with two swimming pools, grand terraces, a private gym and majlis.

## Penthouses

Street State

Starring double height ceilings and incredible private pools, the three Penthouses marry sublime renement with the vibrant life of the marina below. VELA's S Penthouses sing out with a lofty sense of beauty and boldness that shapes your elegant sanctuary poised peacefully above the rest. e perfect space in which to unwind and watch over the ever-changing city below you.

For a life lived amongst the highest, the Sky Palace celebrates the pinnacle of design and living experience/ast living spaces are spread over three oors with two sparkling swimming pools, grand terraces, a pate gym and majlis. Magni cent heights reveal a panoramic vista that lifts the spirit from every angle and o ers you an elevated doorway to the dynamic lifestyle on o er in this unique Dubai destination, fully immersed in the culture and beauty that surrounds your every aspect.