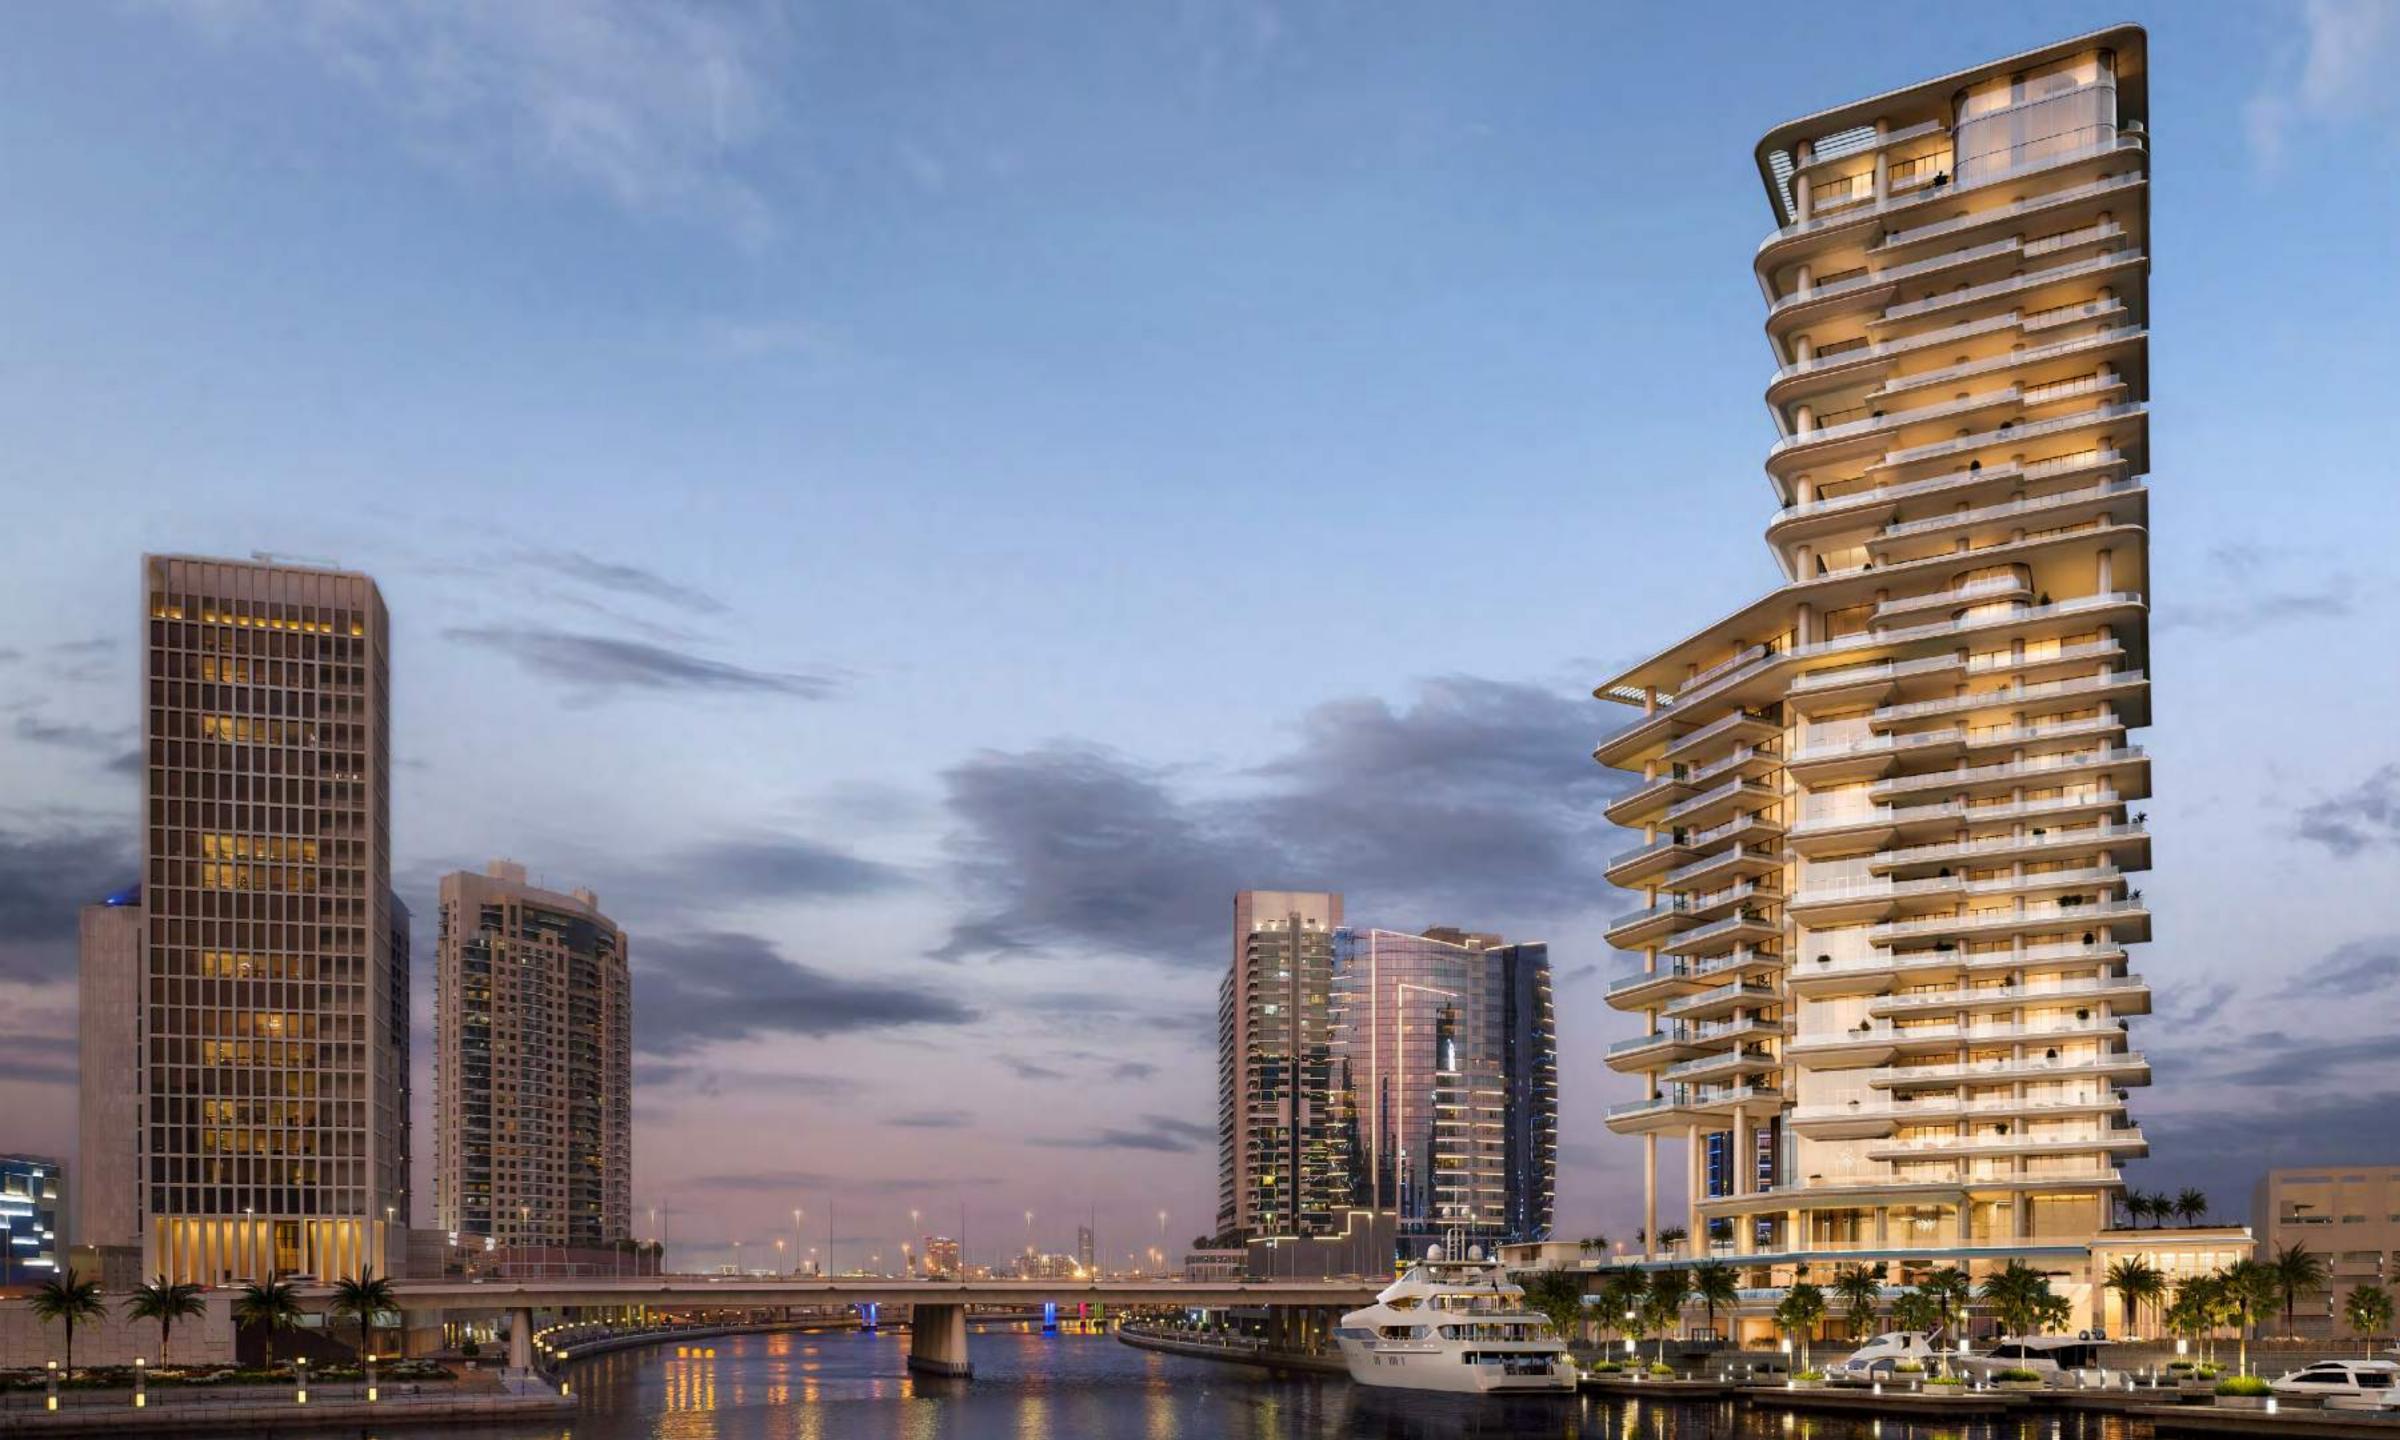

# Panoramic Views

VELA has been positioned to capture breathtaking views of Marasi Bay and the iconic Burj Khalifa amid the glittering Downtown Dubai cityscape. Floor to ceilingvindows ood the living area with light by dayas well as awe-inspiring views by night.

VELA is the latest addition designed to embody the uidity and beauty of the Marasi waterfront through majestic height and owing curves, VELA celebrates the magni cent beauty of this unique destination.

## A Crafted Collection

Rising at 150-metre-tall, VELA provides a gross oor area 272,860 sq. ft. sead over 30 oors. e 38 residenceange in size from 4,253 sq. ft. to 11,727 sq. ft. and encompass sumptuous penthouses and three- and four-bedroom properties, some with double height living spaces and private terrace pools.