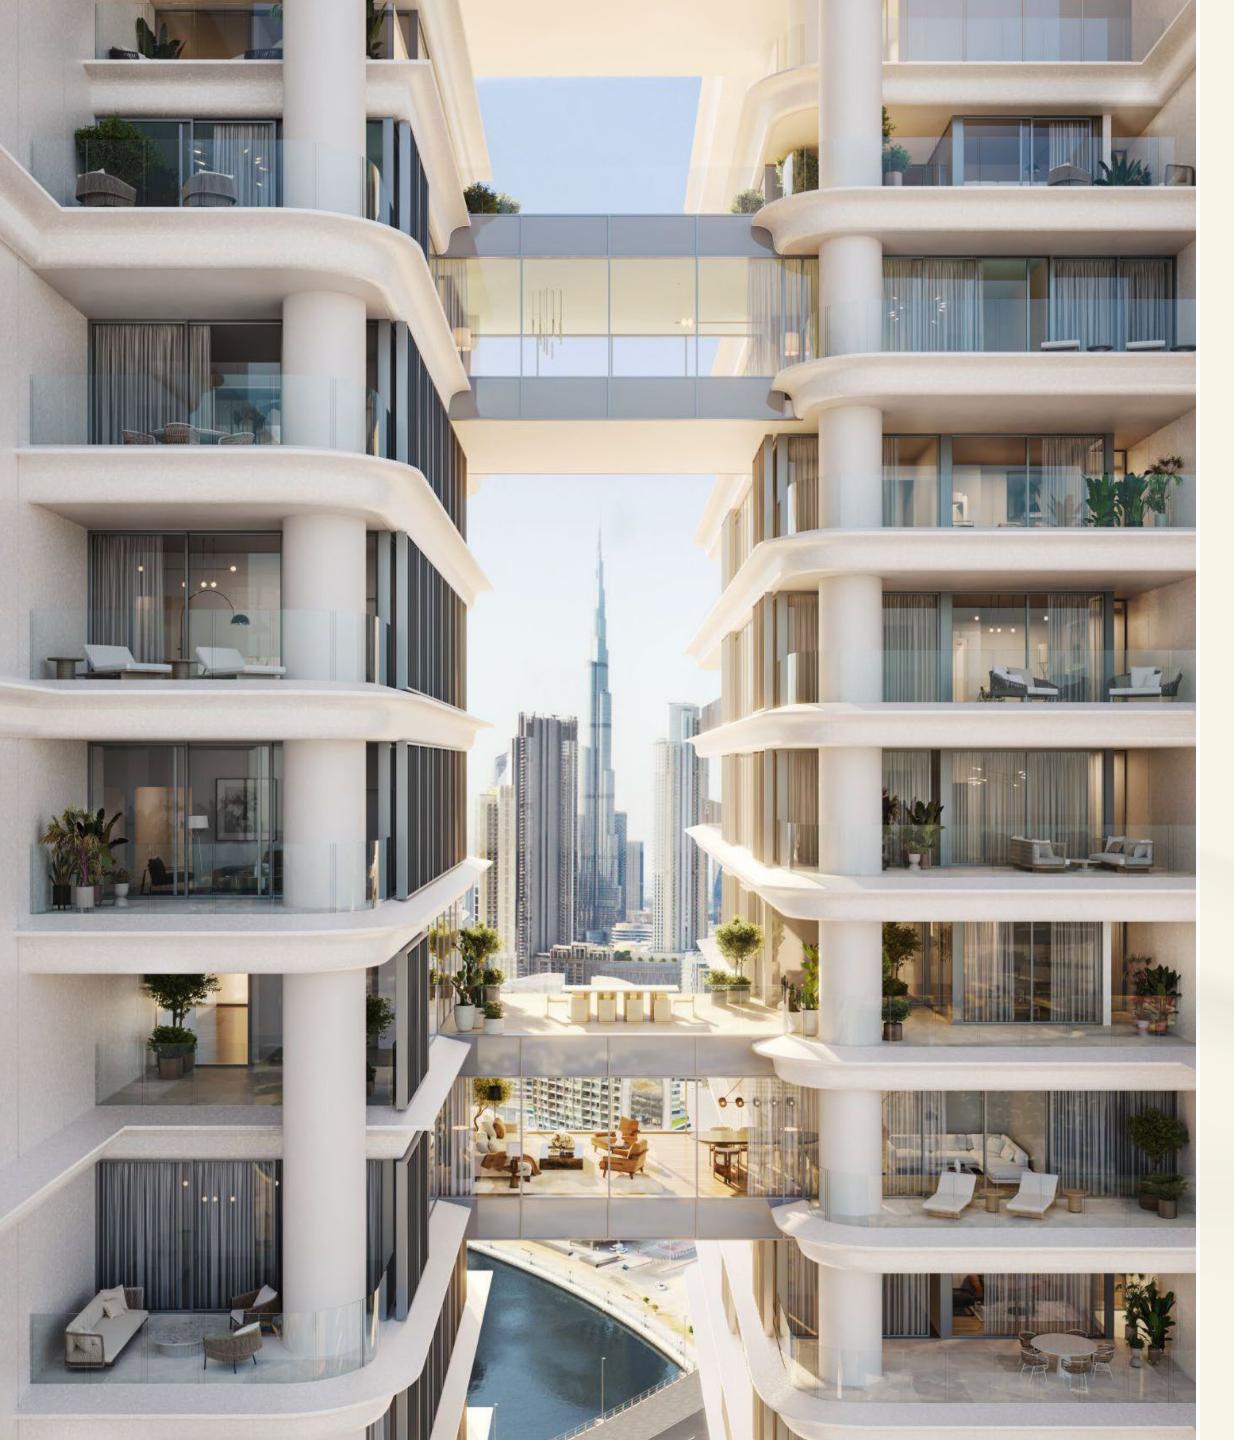

# A sublime arrival

Surrounded by lush landscaping and majestic layers of water, the grand, ramping approach leads you to an elevated lobby. Here, the Burj Khalifa is framed as a perfect view between the airy elevations of VELA VIENTO.

The spaces and bridges between the towers form 'hanging' dining rooms - an outstanding feature of three unique residences that turn a daily experience into a transcendent moment that blurs glass with sky, the earthly with the celestial.