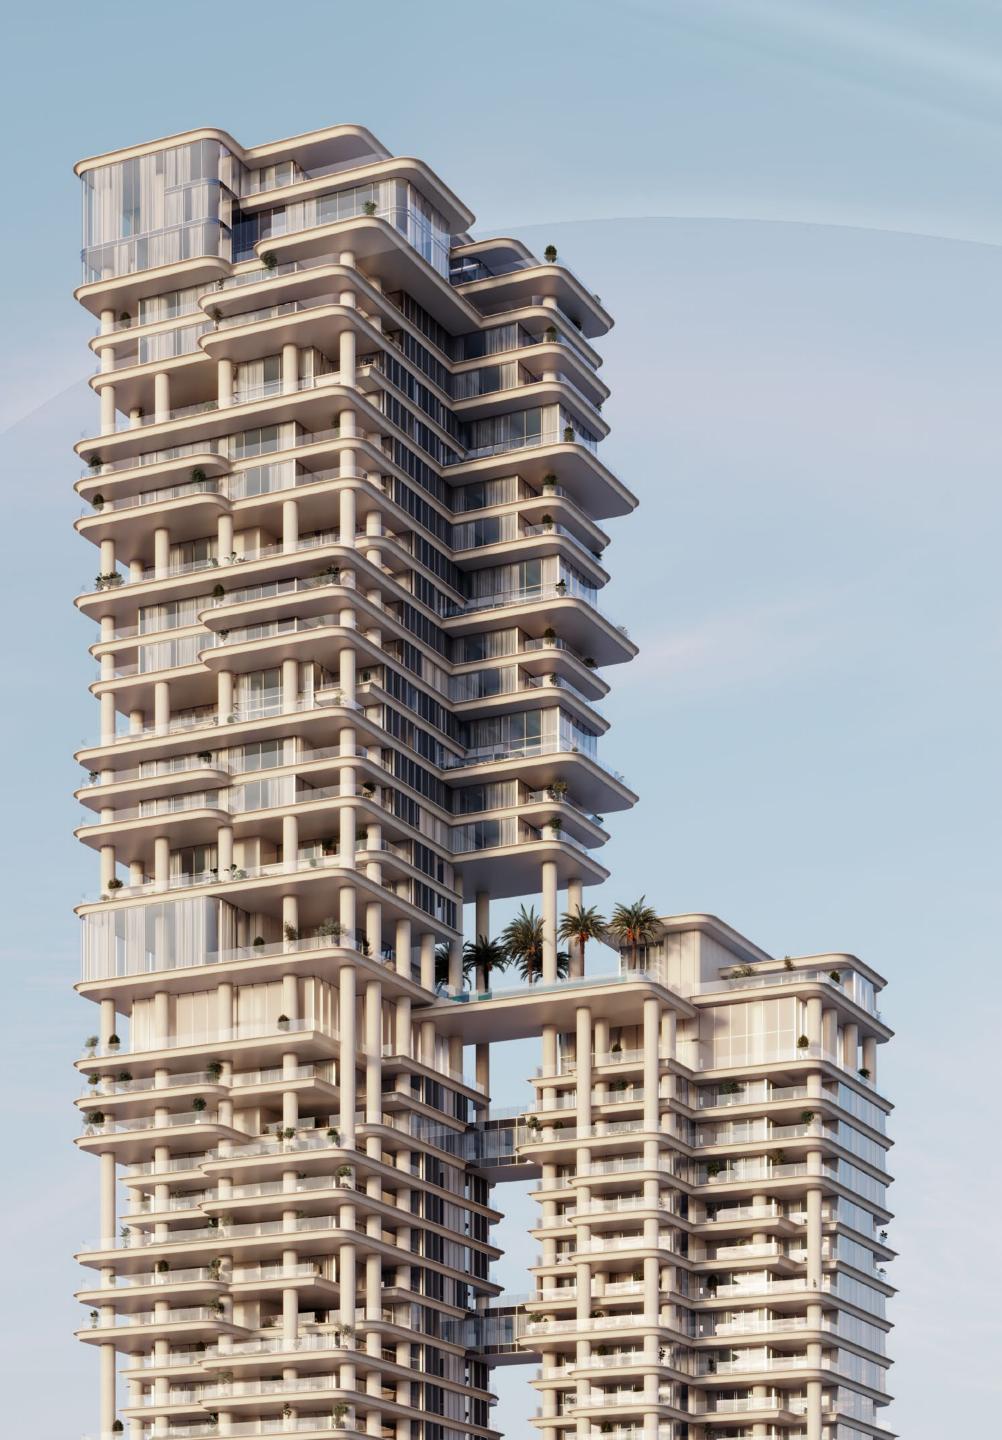

Award-winning practice Foster + Partners crafted VELA VIENTO's horizontal lines and smooth curves into a fascinating rhythm that dances across OMNIYAT's properties, from VELA VIENTO and VELA to The Lana and beyond.

### Foster + Partners

Foster + Partners have used space and form with imagination at their heart to bring VELA VIENTO's ethereal beauty to life.

In the design of VELA VIENTO, the power of space is as relevant as the structures around it. Spaces contain multitudes. They reveal the past and the present.

Voids are the soul of VELA VIENTO, connecting the interior and exterior realms in an interplay of light, shadow, and space.

They frame the future and fill it with possibilities.

The spaces and bridges between the towers form 'hanging' dining rooms - an outstanding feature of three unique residences that turn a daily experience into a transcendent moment that blurs glass with sky, the earthly with the celestial.