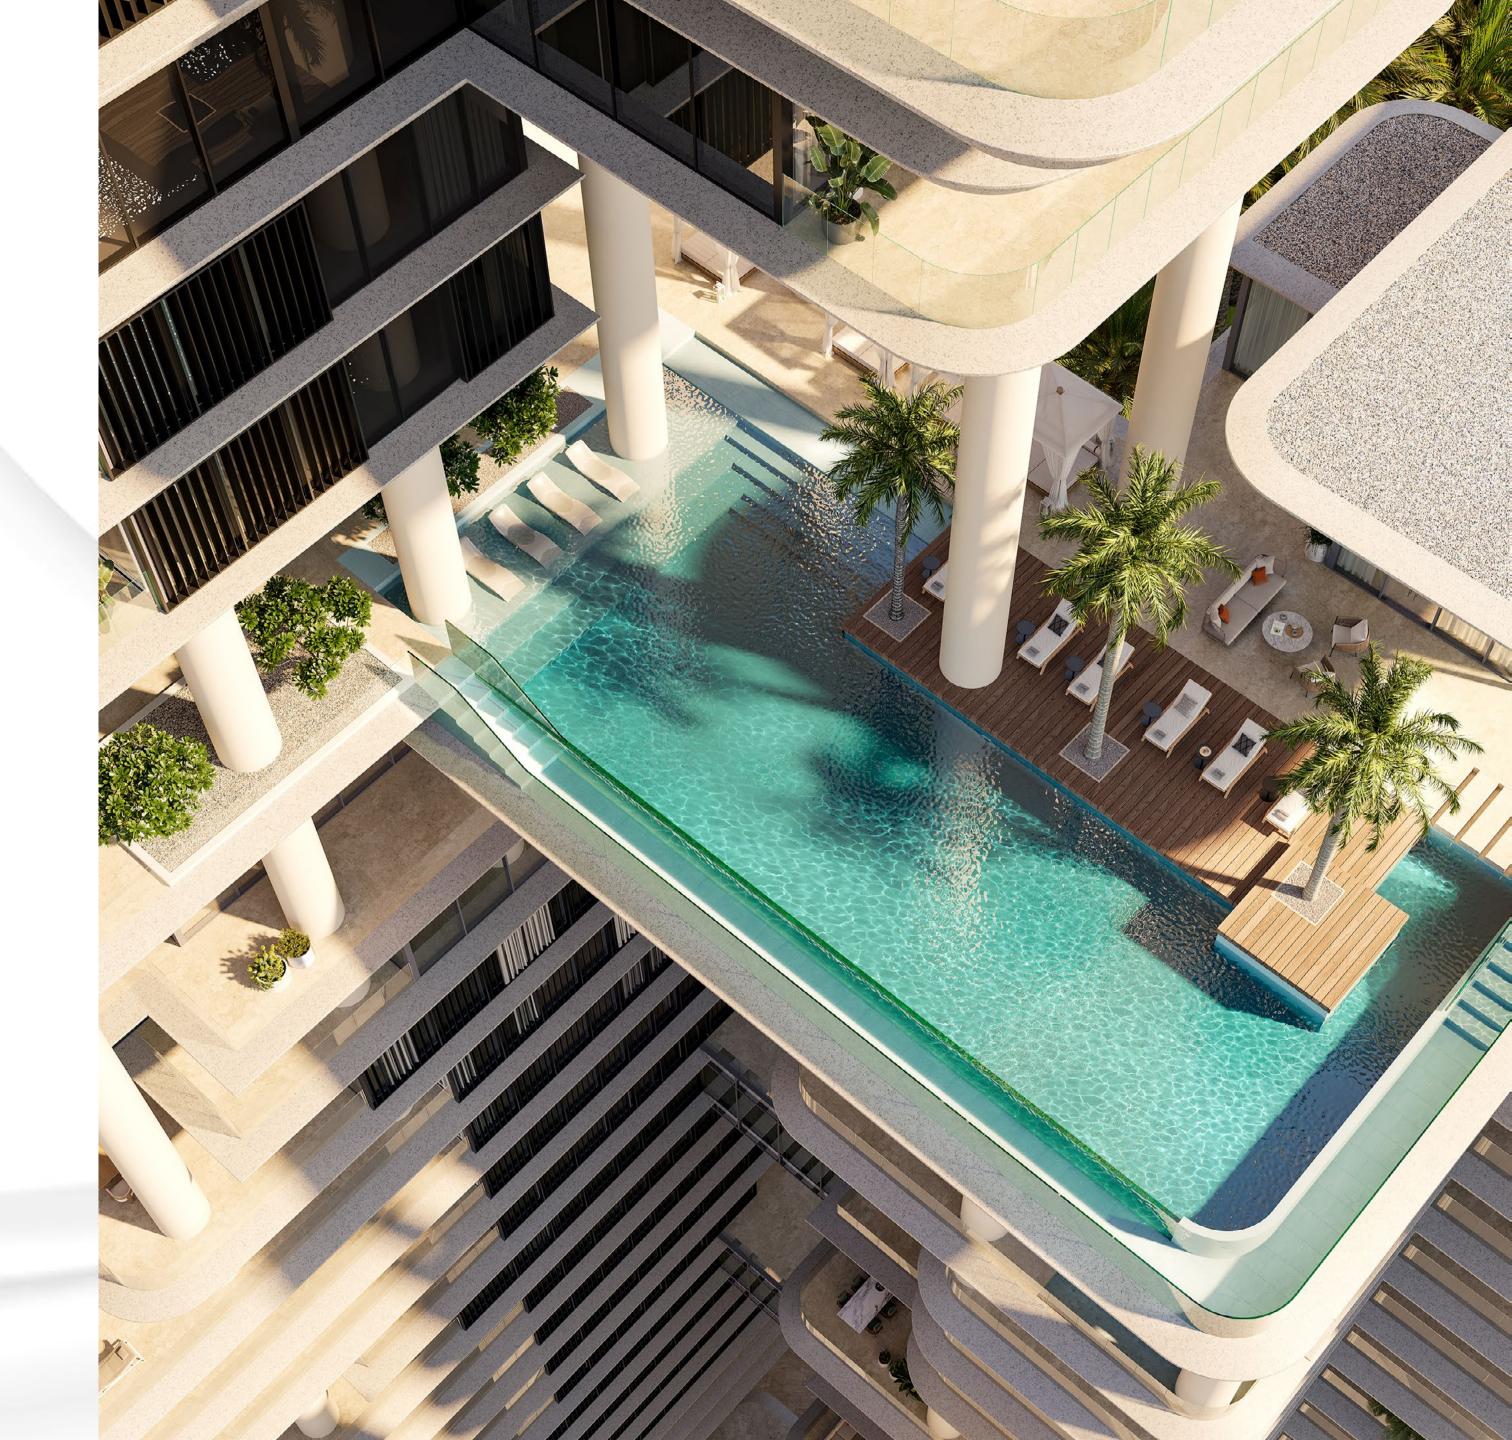

# The pinnacle of wellbeing

VELA VIENTO redefines the essence of luxury living with ethereal spaces that enhance self-care and wellbeing.

Touching the sky at 100 metres high at over half of the height of the building, the 'Sky Amenities Deck' is an architectural and experiential feature with a spectacular infinity pool, double-height gym, yoga studio and lounge areas, all overlooking the stunning vistas that surround.

### Sky amenities

- · Full-floor amenity deck on Level 21 (100m high)
- · Stunning infinity-edge pool
- · Sun decks and lounges
- · Double height gym
- · Dedicated yoga studio

## Podium amenities

- · Indoor lap pool & children's pool
- · Private spa
- · Meeting rooms
- · Direct promenade access
- · Golf car service to VELA and The Lana