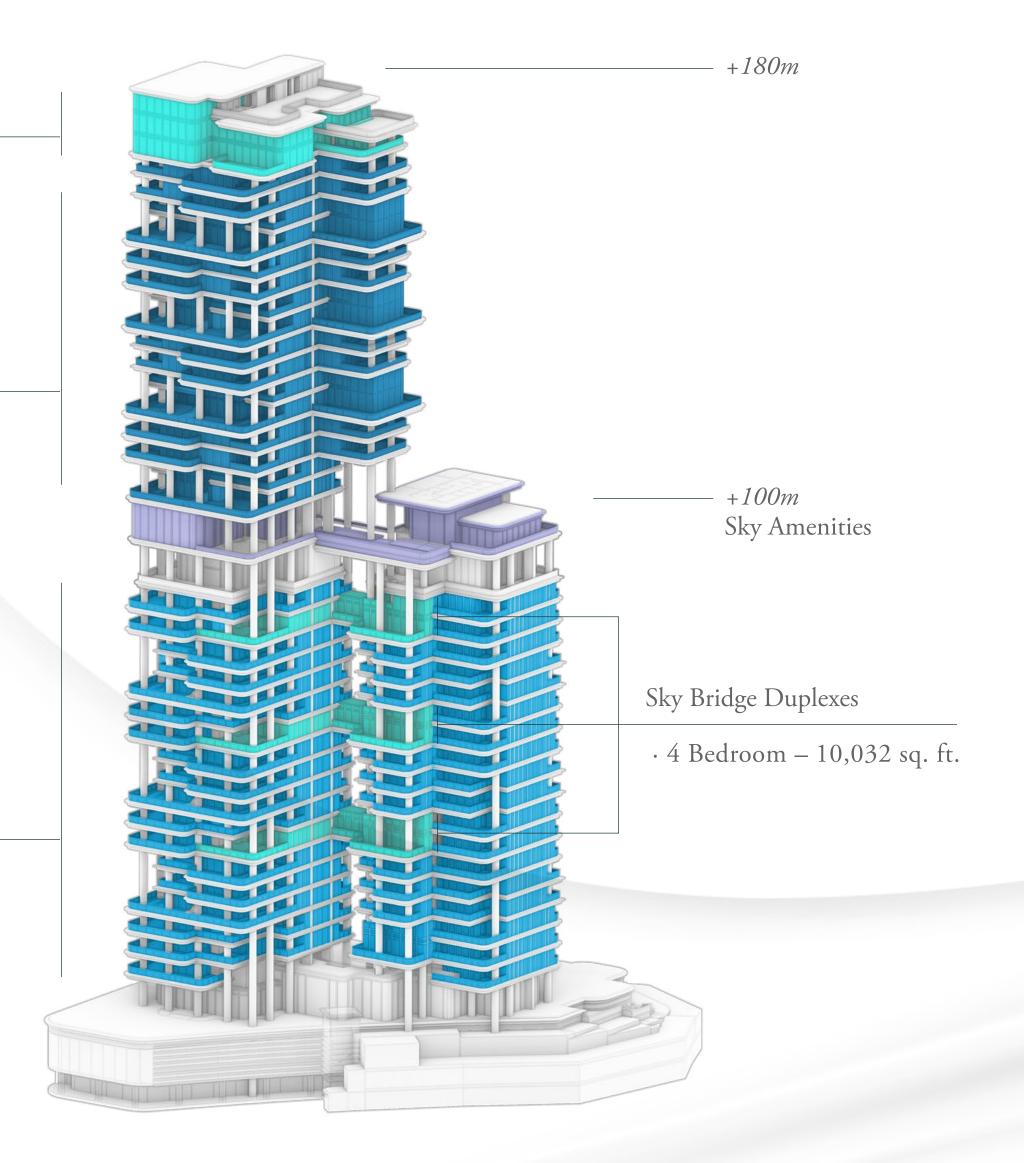

#### Celestial Penthouses

· 4 Bedroom - 13,100 to 14,413 sq. ft.

#### Horizon Residences

- · 4 Bedroom 6,200 to 9,569 sq. ft.
- $\cdot$  3 bedroom 4,273 sq. ft.

#### Viento Residences

- · 4 Bedroom 5,403 to 10,032 sq. ft.
- · 3 Bedroom 4,101 to 5,511 sq. ft.
- · 2 Bedroom 2,852 to 5,134 sq. ft.

Enchanting spaces that beckon with the promise of grand serenity

# The pinnacle of wellbeing

VELA VIENTO redefines the essence of luxury living with ethereal spaces that enhance self-care and wellbeing.

Touching the sky at 100 metres high at over half of the height of the building, the 'Sky Amenities Deck' is an architectural and experiential feature with a spectacular infinity pool, double-height gym, yoga studio and lounge areas, all overlooking the stunning vistas that surround.

### Sky amenities

- · Full-floor amenity deck on Level 21 (100m high)
- · Stunning infinity-edge pool
- · Sun decks and lounges
- · Double height gym
- · Dedicated yoga studio