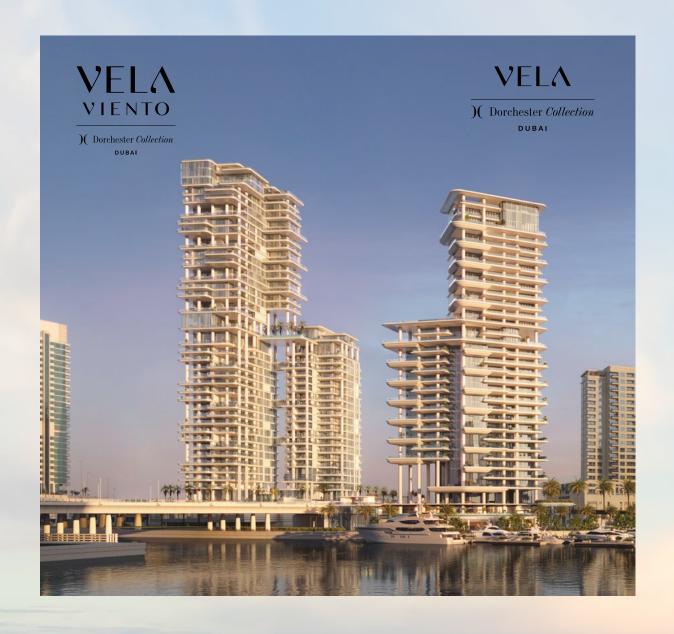

# Soon, a timeless vision will ascend in Marasi Bay...

Embodying the Latin meaning for 'sail' and 'wind',

VELA VIENTO represents the spirited dance of the wind;

the invisible force that breathes life into sails and carries us ever forward.

# A realm above the ordinary

With a bold vision for Marasi Bay,
OMNIYAT introduces VELA VIENTO,
ascending to celestial heights of magnificence
in Burj Khalifa District.

VELA VIENTO builds on the uplifting legacy of its sister property, VELA, in a powerfully transformative setting of waterfront living that shines with boundless possibilities.

# A sublime arrival

Surrounded by lush landscaping and majestic layers of water, the grand, ramping approach leads you to an elevated lobby. Here, the Burj Khalifa is framed as a perfect view between the airy elevations of VELA VIENTO.

# An alchemy of beauty and possibility

The 92 residences range from two to four-bedroom apartments and are crowned by two extraordinary penthouses.

The residences exemplify the delights of indoor-outdoor living, with select residences boasting private terrace pools and double-height spaces. Generous proportions create an ambiance of vastness, ideal for relaxation, entertainment, and savoring the panoramic views of Marasi Bay, Burj Khalifa and Downtown Dubai.

The spaces and bridges between the towers form 'hanging' dining rooms - an outstanding feature of three unique residences that turn a daily experience into a transcendent moment that blurs glass with sky, the earthly with the celestial.