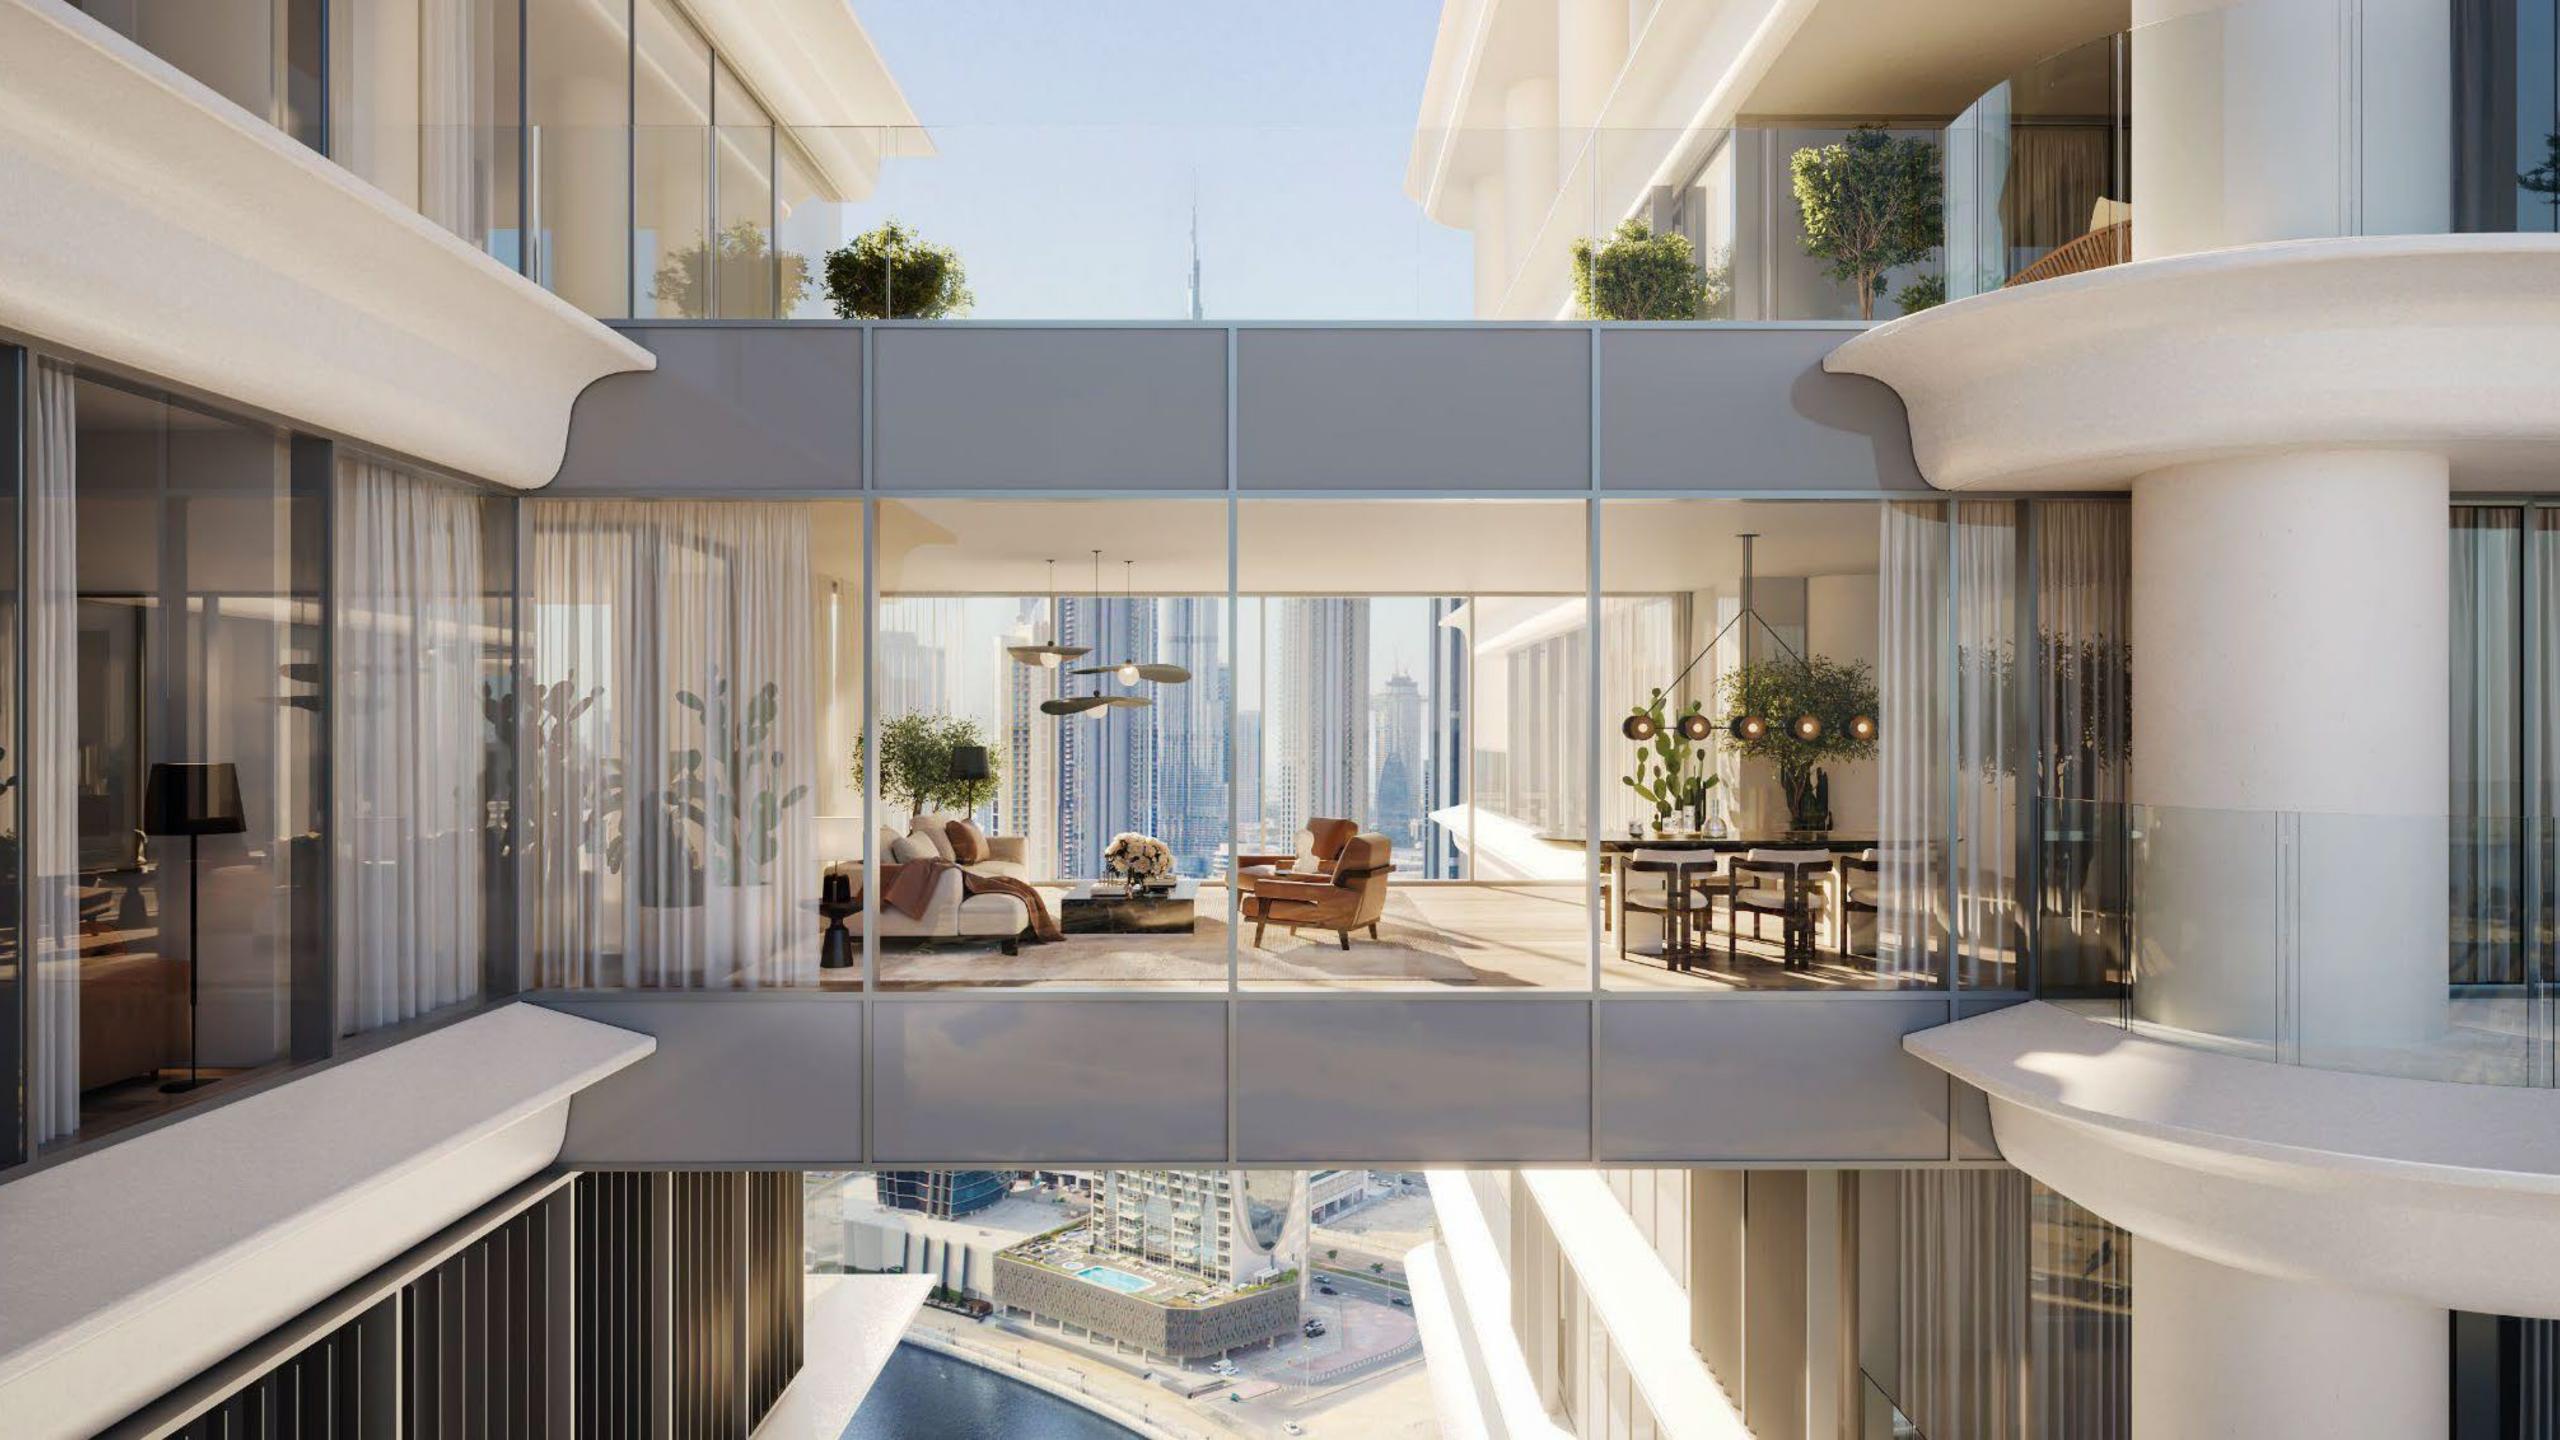

The spaces and bridges between the towers form 'hanging' dining rooms - an outstanding feature of three unique residences that turn a daily experience into a transcendent moment that blurs glass with sky, the earthly with the celestial.

#### Viento Residences

- · 4 Bedroom 5,403 to 10,032 sq. ft.
- · 3 Bedroom 4,101 to 5,511 sq. ft.
- · 2 Bedroom 2,852 to 5,134 sq. ft.

Enchanting spaces that beckon with the promise of grand serenity