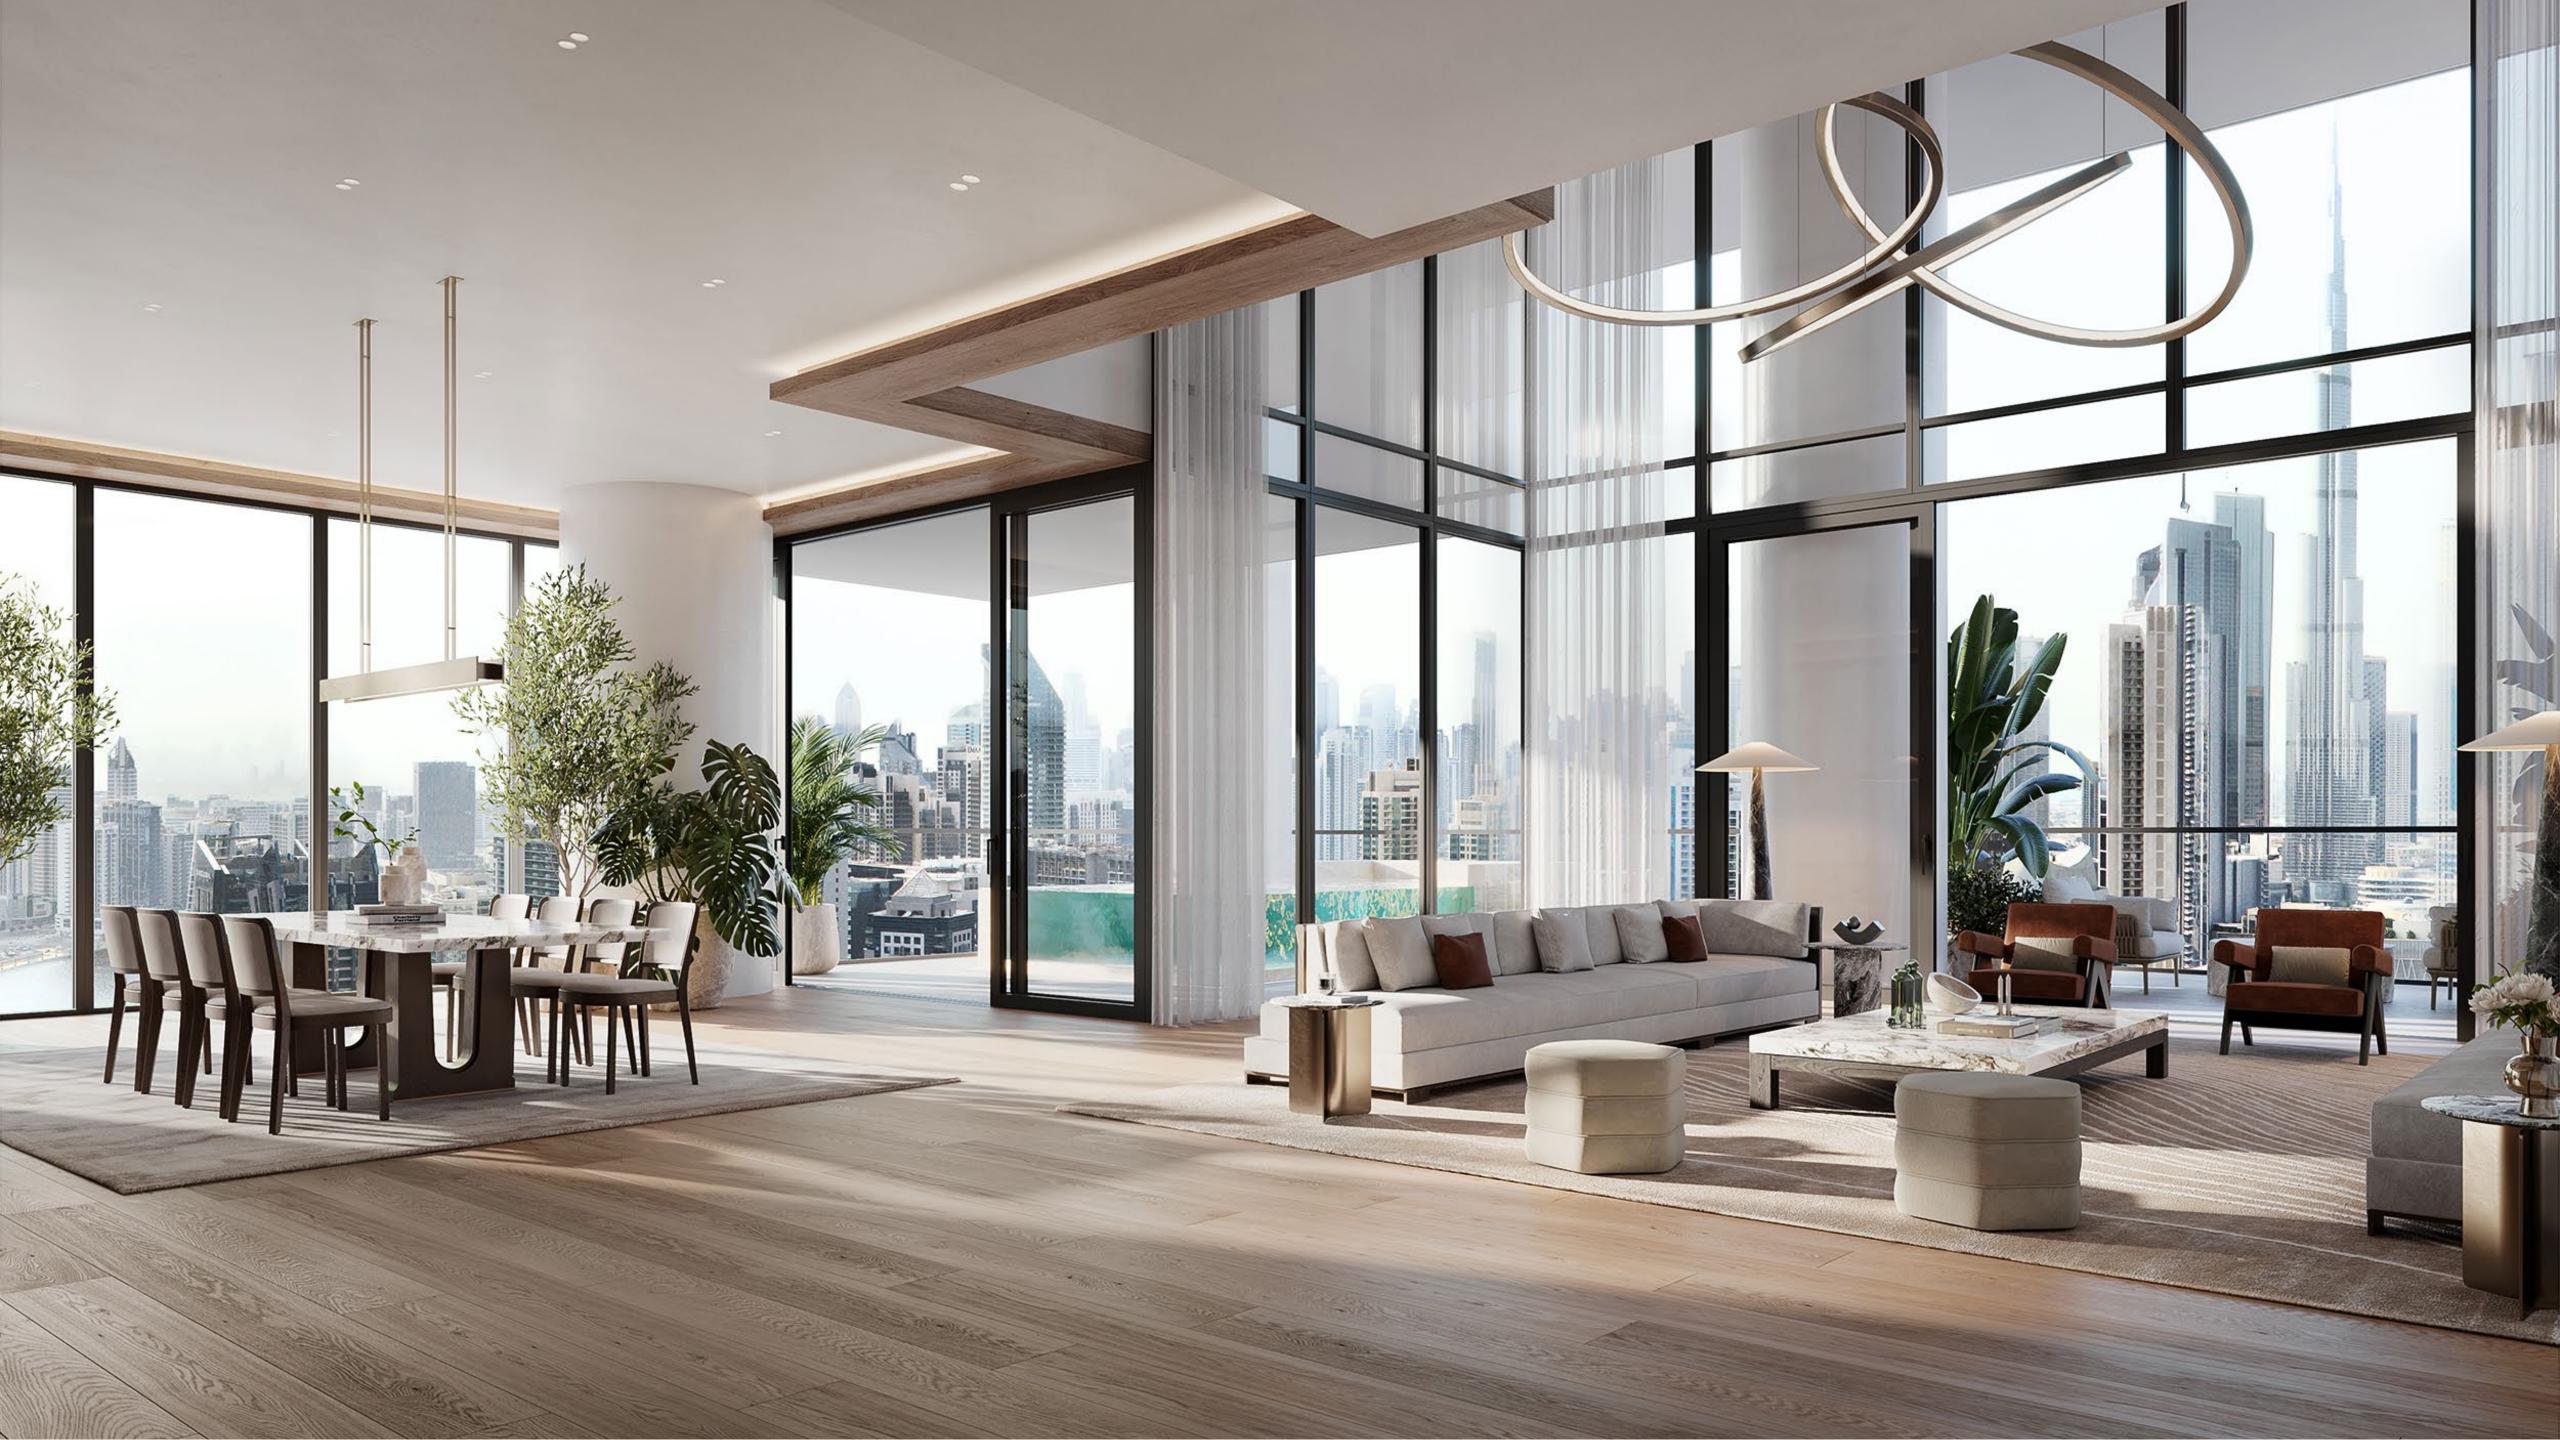

# An alchemy of beauty and possibility

The 92 residences range from two to four-bedroom apartments and are crowned by two extraordinary penthouses.

The residences exemplify the delights of indoor-outdoor living, with select residences boasting private terrace pools and double-height spaces. Generous proportions create an ambiance of vastness, ideal for relaxation, entertainment, and savoring the panoramic views of Marasi Bay, Burj Khalifa and Downtown Dubai.

## VELA VIENTO Residences

- · 92 Exquisite residences
- · Fully-furnished and designed by Gilles & Boissier
- · Glorious terraces and floor-to-ceiling windows
- · Select residences enjoy private pools and double-height spaces
- · Panoramic views of Marasi Bay, Downtown Dubai and Burj Khalifa