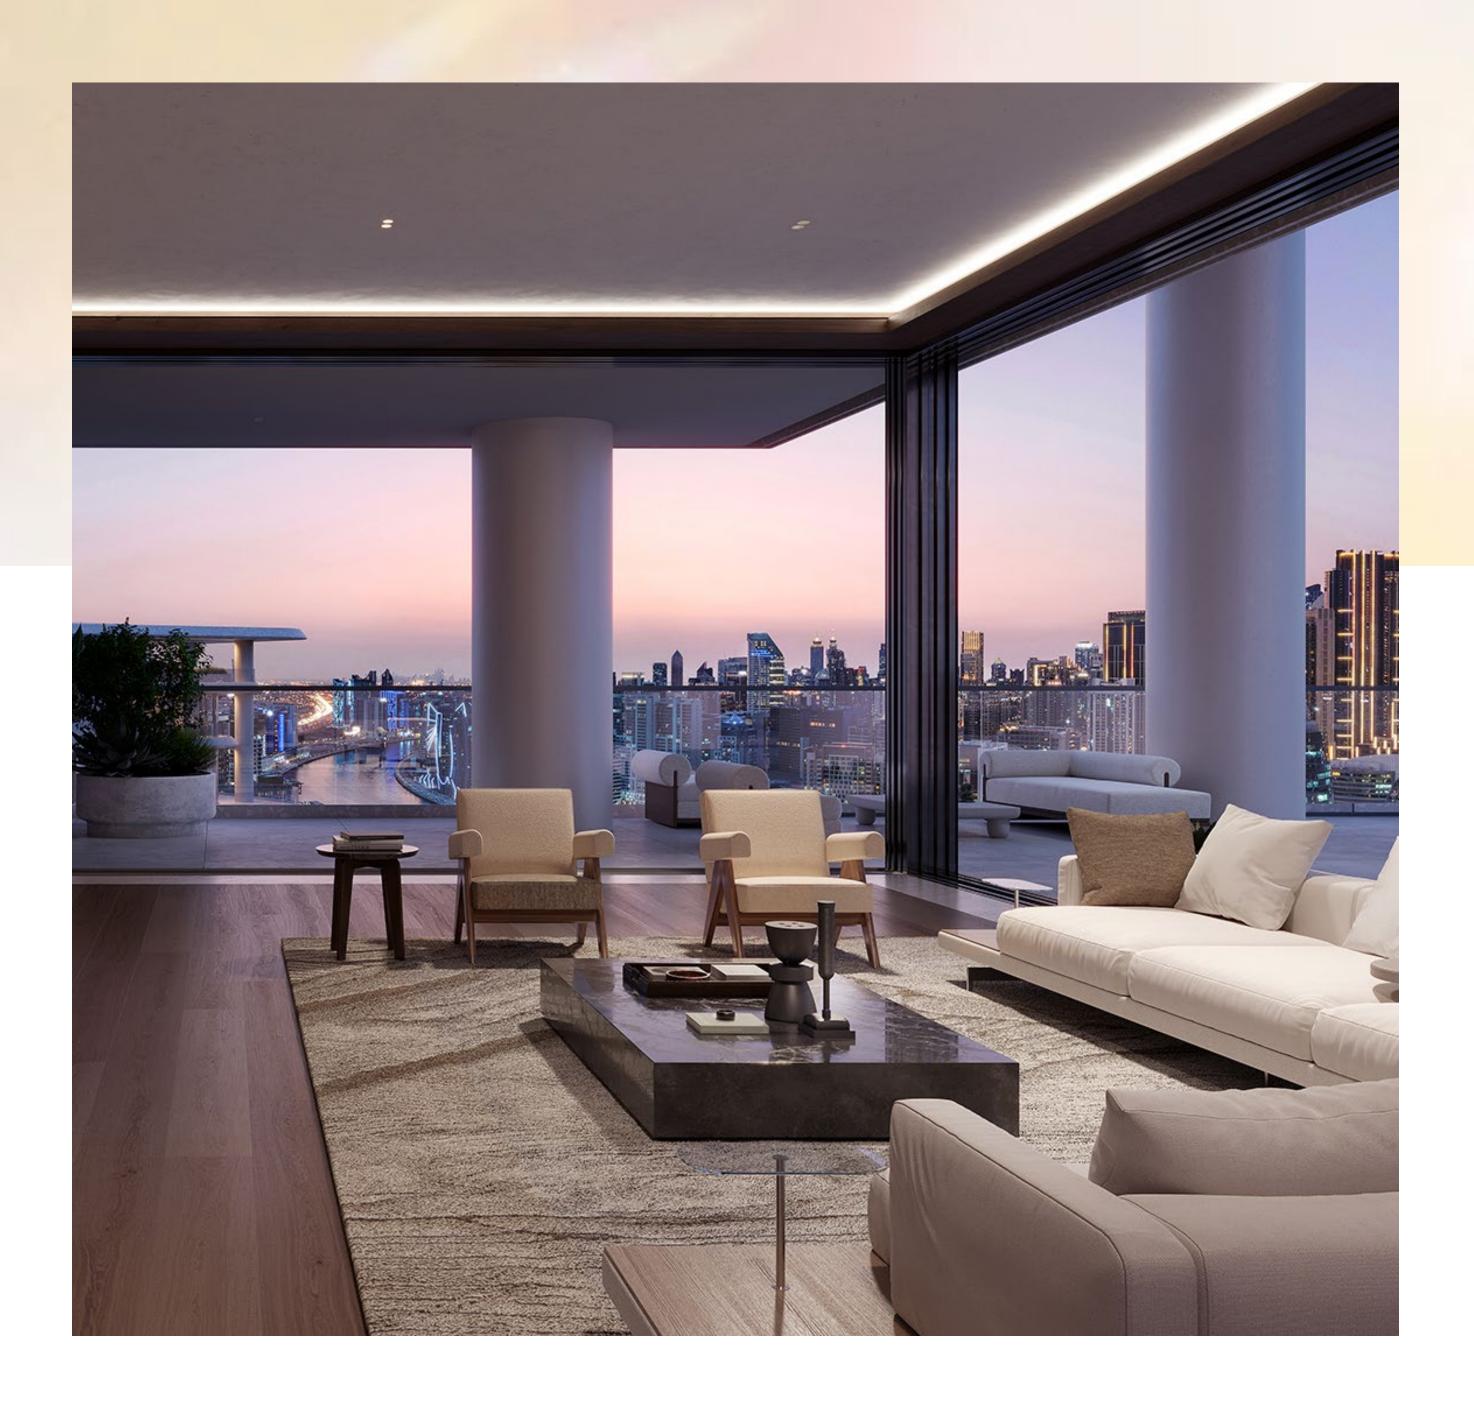

# An alchemy of beauty and possibility

The 92 residences range from two to four-bedroom apartments and are crowned by two extraordinary penthouses.

The residences exemplify the delights of indoor-outdoor living, with select residences boasting private terrace pools and double-height spaces. Generous proportions create an ambiance of vastness, ideal for relaxation, entertainment, and savoring the panoramic views of Marasi Bay, Burj Khalifa and Downtown Dubai.

The spaces and bridges between the towers form 'hanging' dining rooms - an outstanding feature of three unique residences that turn a daily experience into a transcendent moment that blurs glass with sky, the earthly with the celestial.