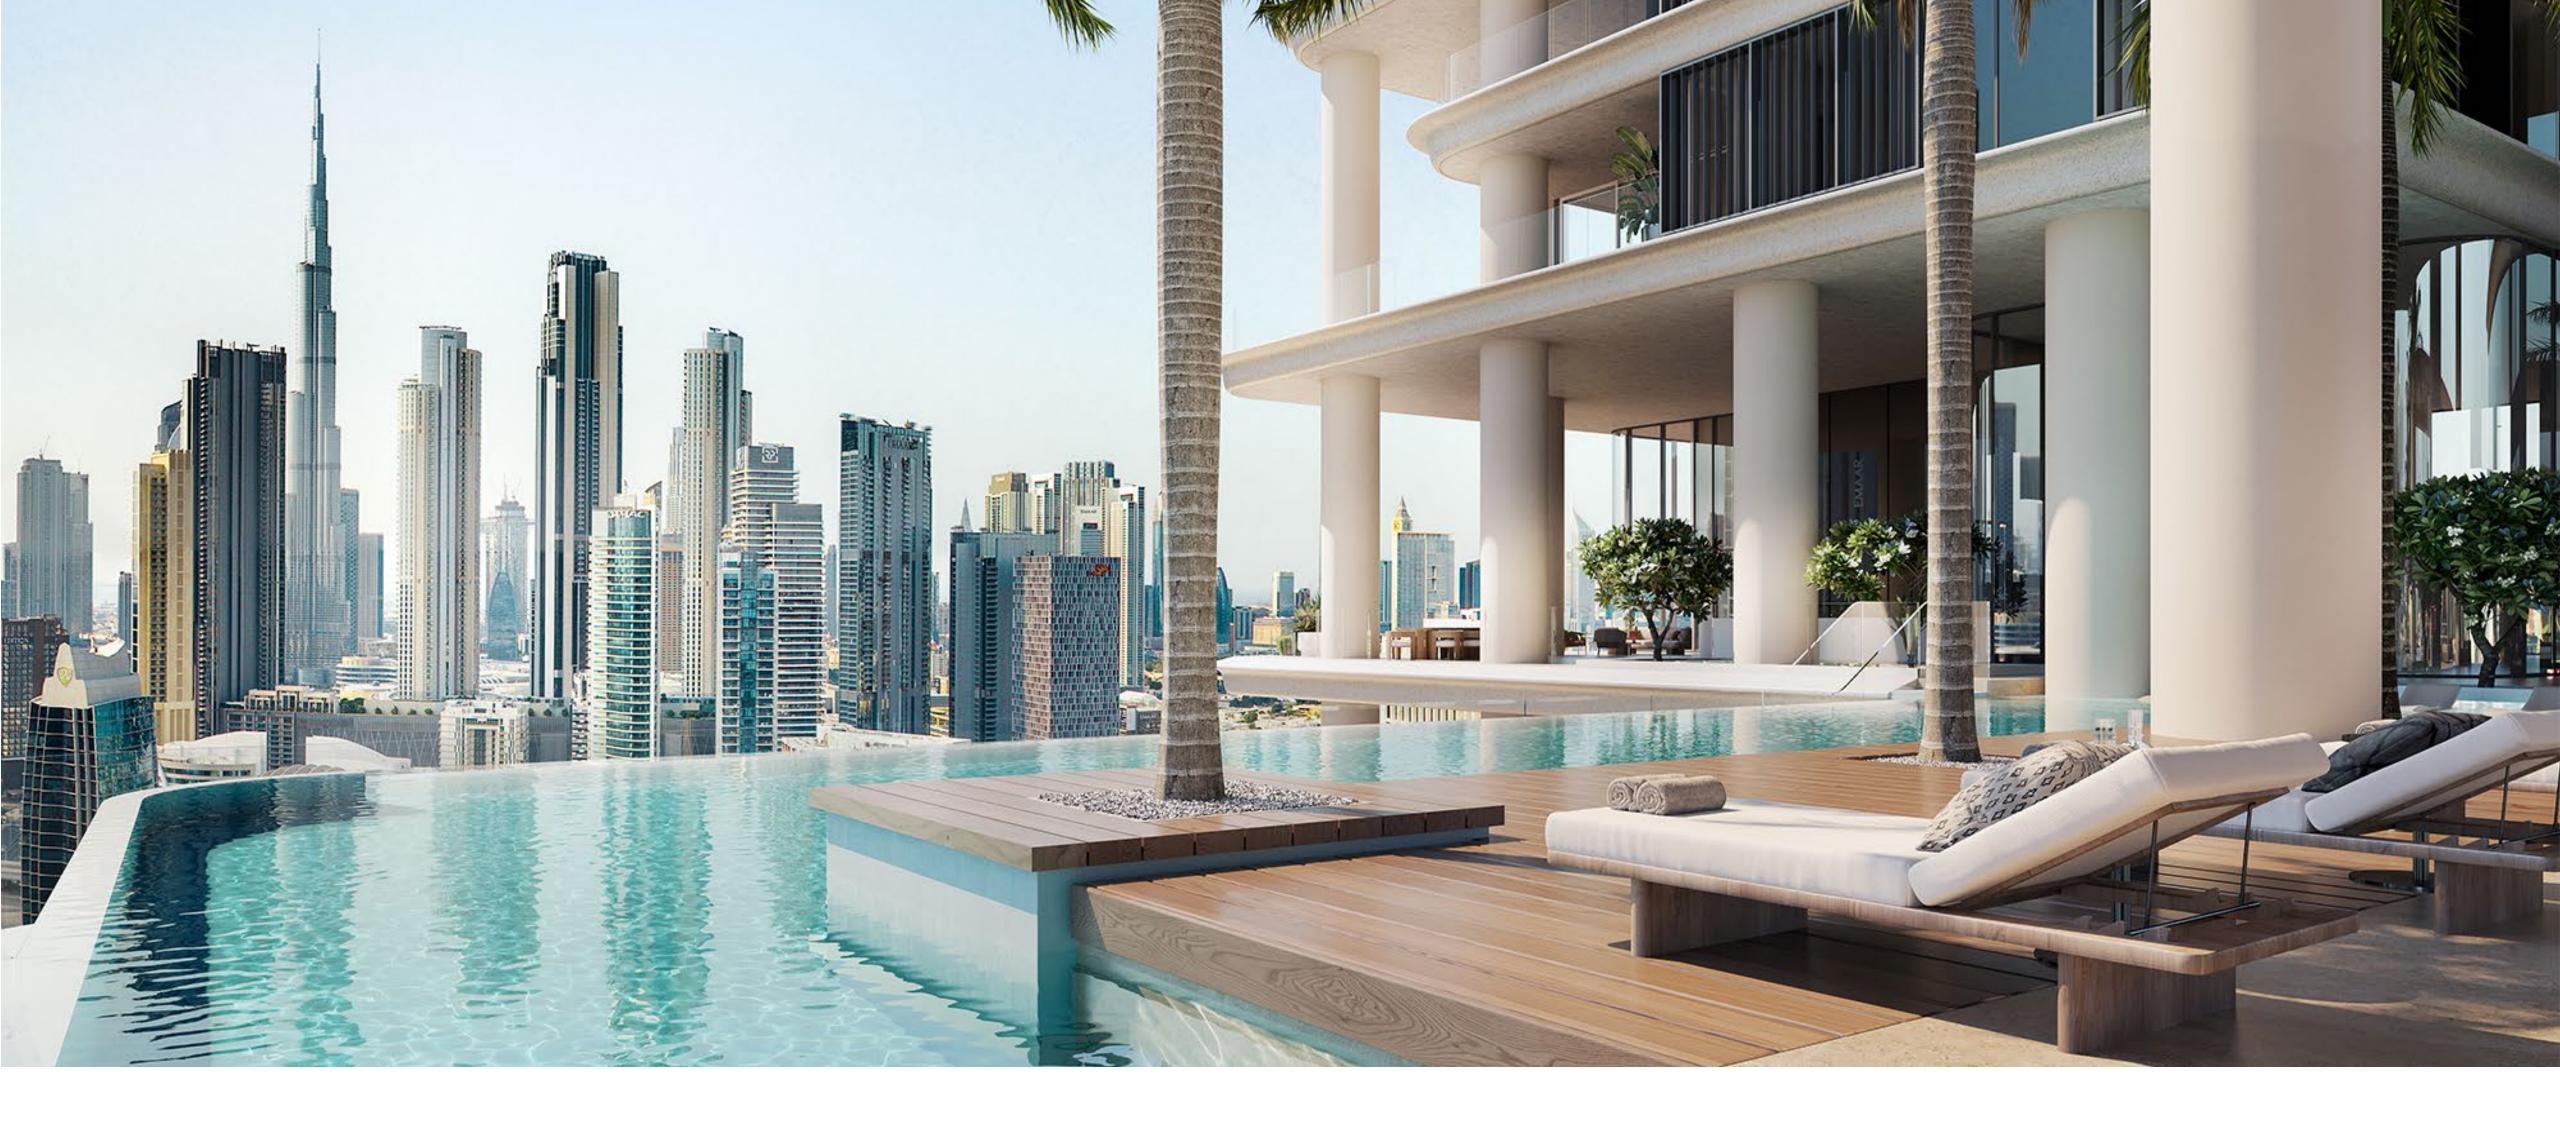

# The pinnacle of wellbeing

VELA VIENTO redefines the essence of luxury living with ethereal spaces that enhance self-care and wellbeing.

Touching the sky at 100 metres high at over half of the height of the building, the 'Sky Amenities Deck' is an architectural and experiential feature with a spectacular infinity pool, double-height gym, yoga studio and lounge areas, all overlooking the stunning vistas that surround.

### Sunsets never felt so good.

These are complemented by additional amenities on the podium levels, including indoor pools, spa and meeting rooms, as well as direct access to VELA and The Lana Hotel amenities via the waterfront promenade.