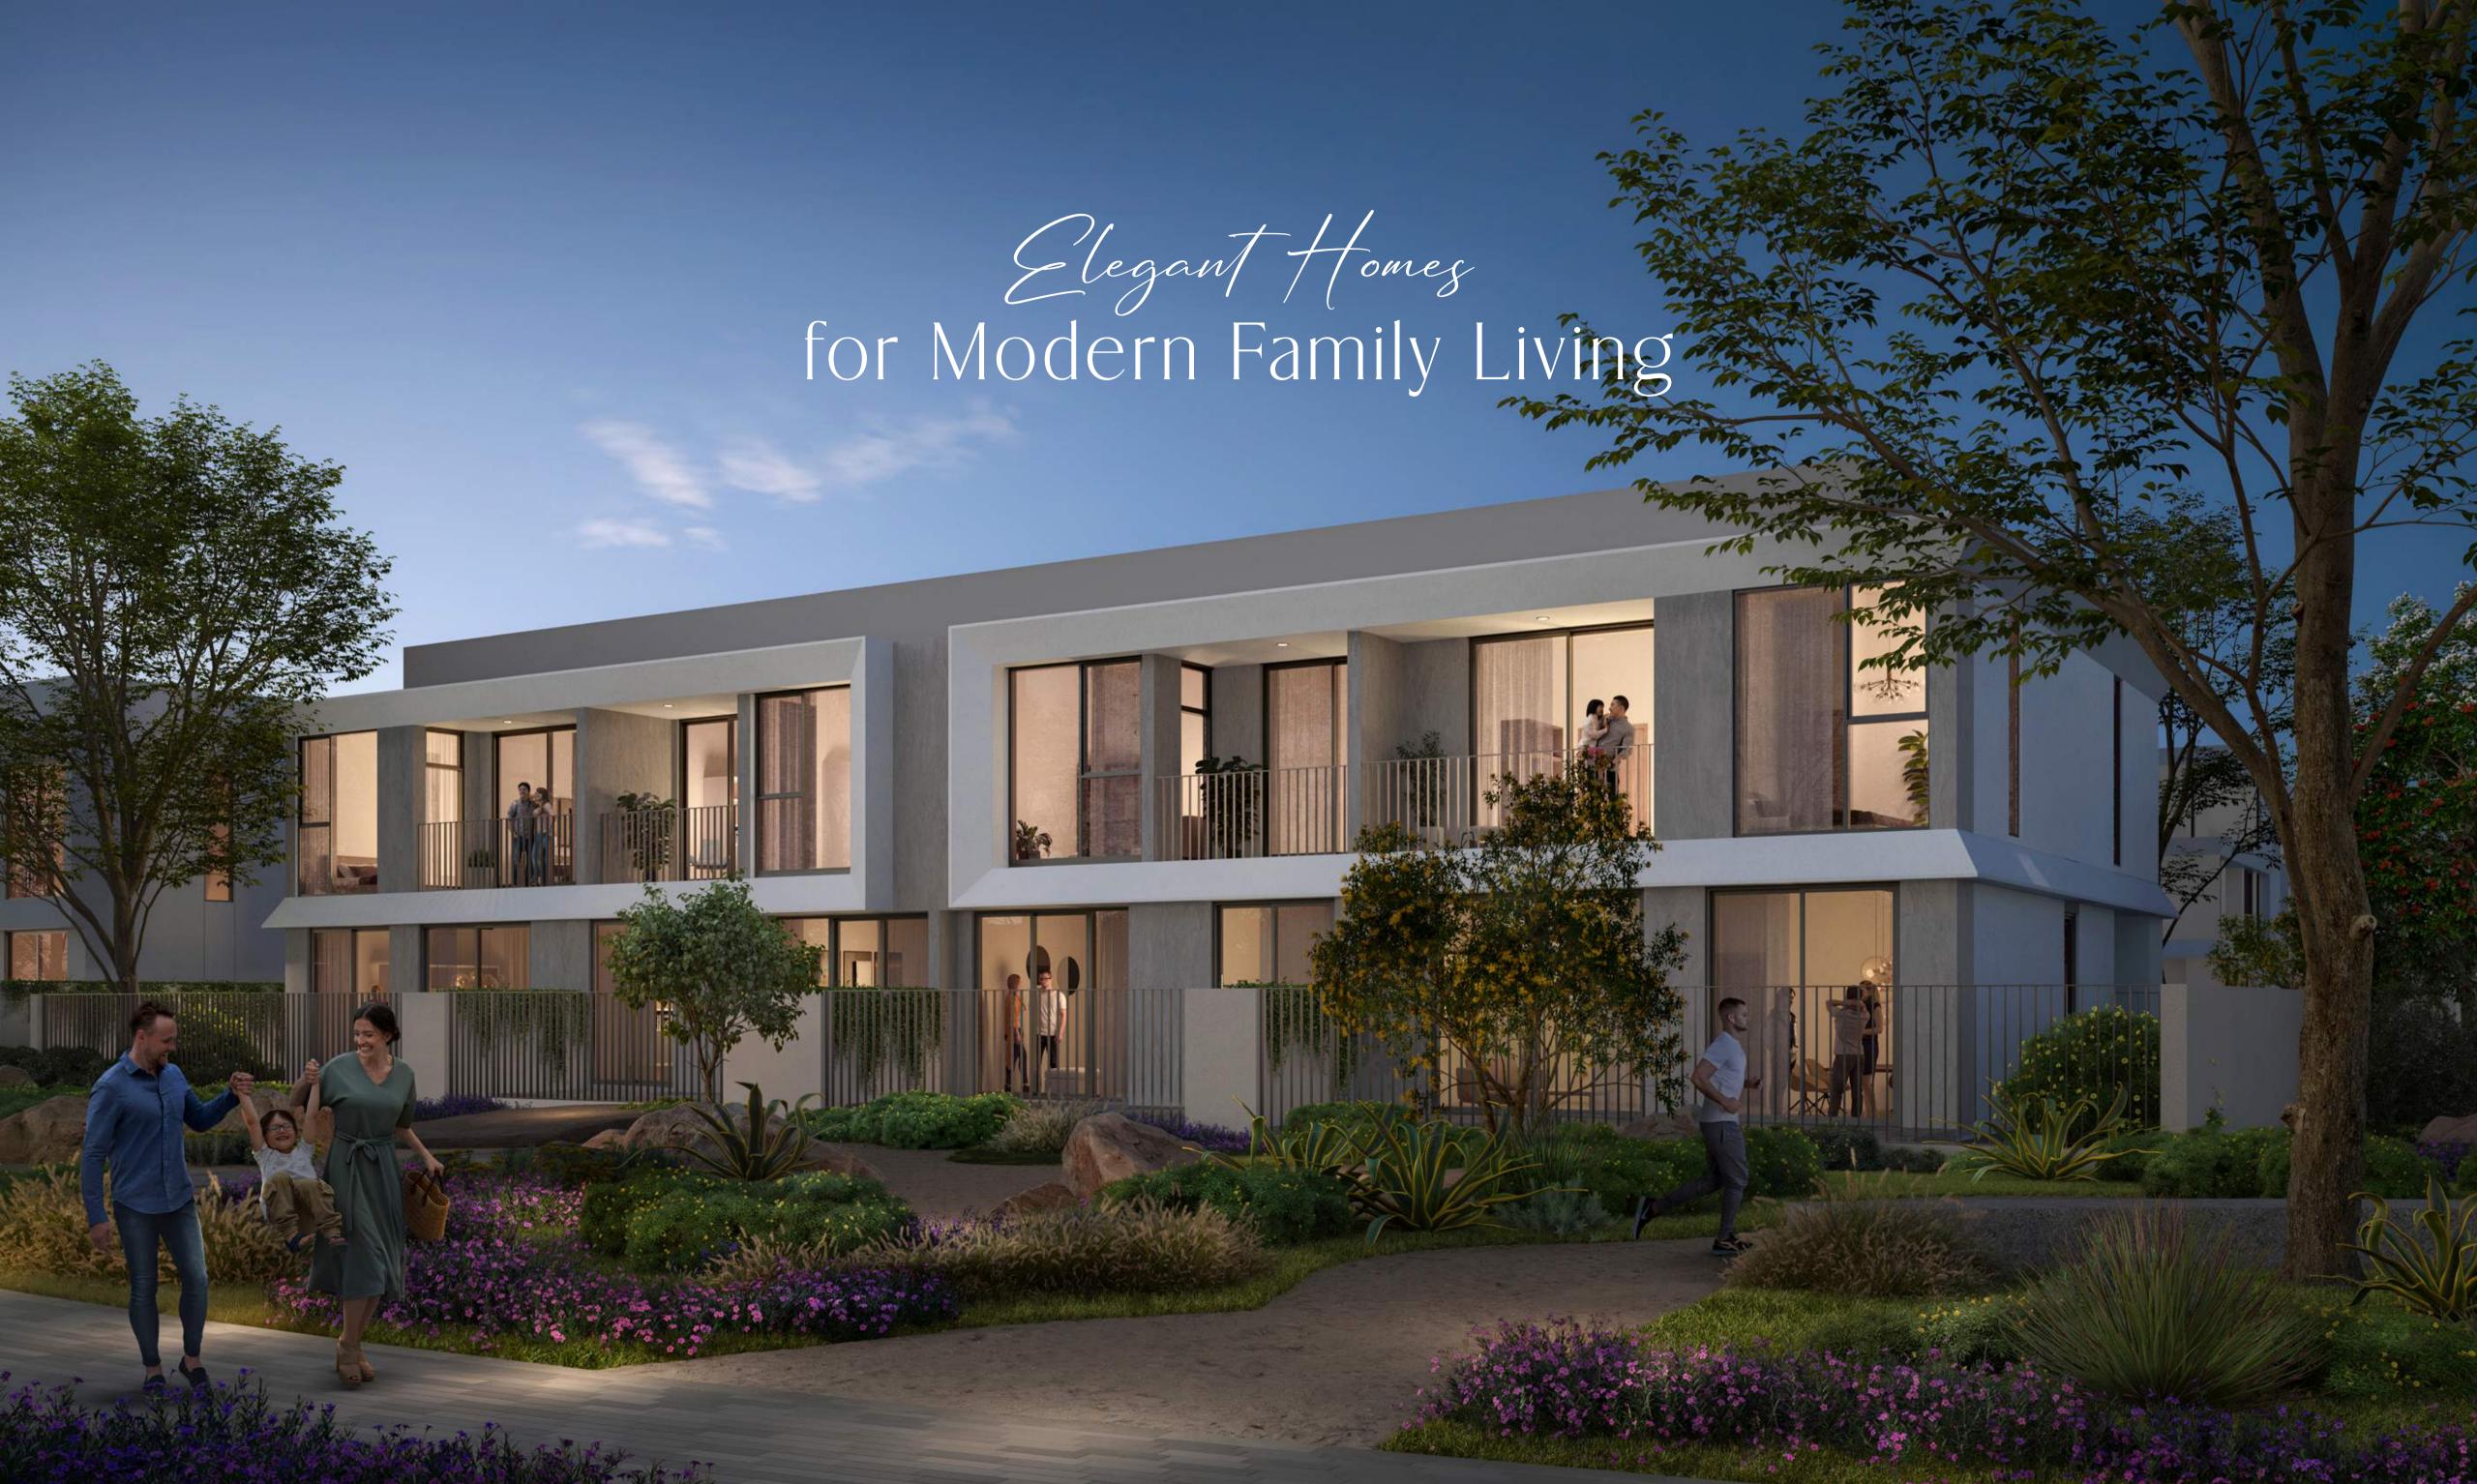

## Inspired by Nature, Crafted for Family Life

Velora 2's modern architecture is inspired by the surrounding natural beauty, with a selection of elegant 3 and 4-bedroom homes that prioritise comfort and space. These homes are designed to bring in natural light and offer ample living areas for the entire family.

## Confemporary Comfort

Step inside Velora 2 and discover interiors that balance modern design with comfort. Featuring open, light-filled spaces and sleek finishes, these homes are designed to create a sense of warmth and tranquility. The neutral colour palette and high-quality materials ensure a refined, yet cosy, living environment that suits every family's needs.