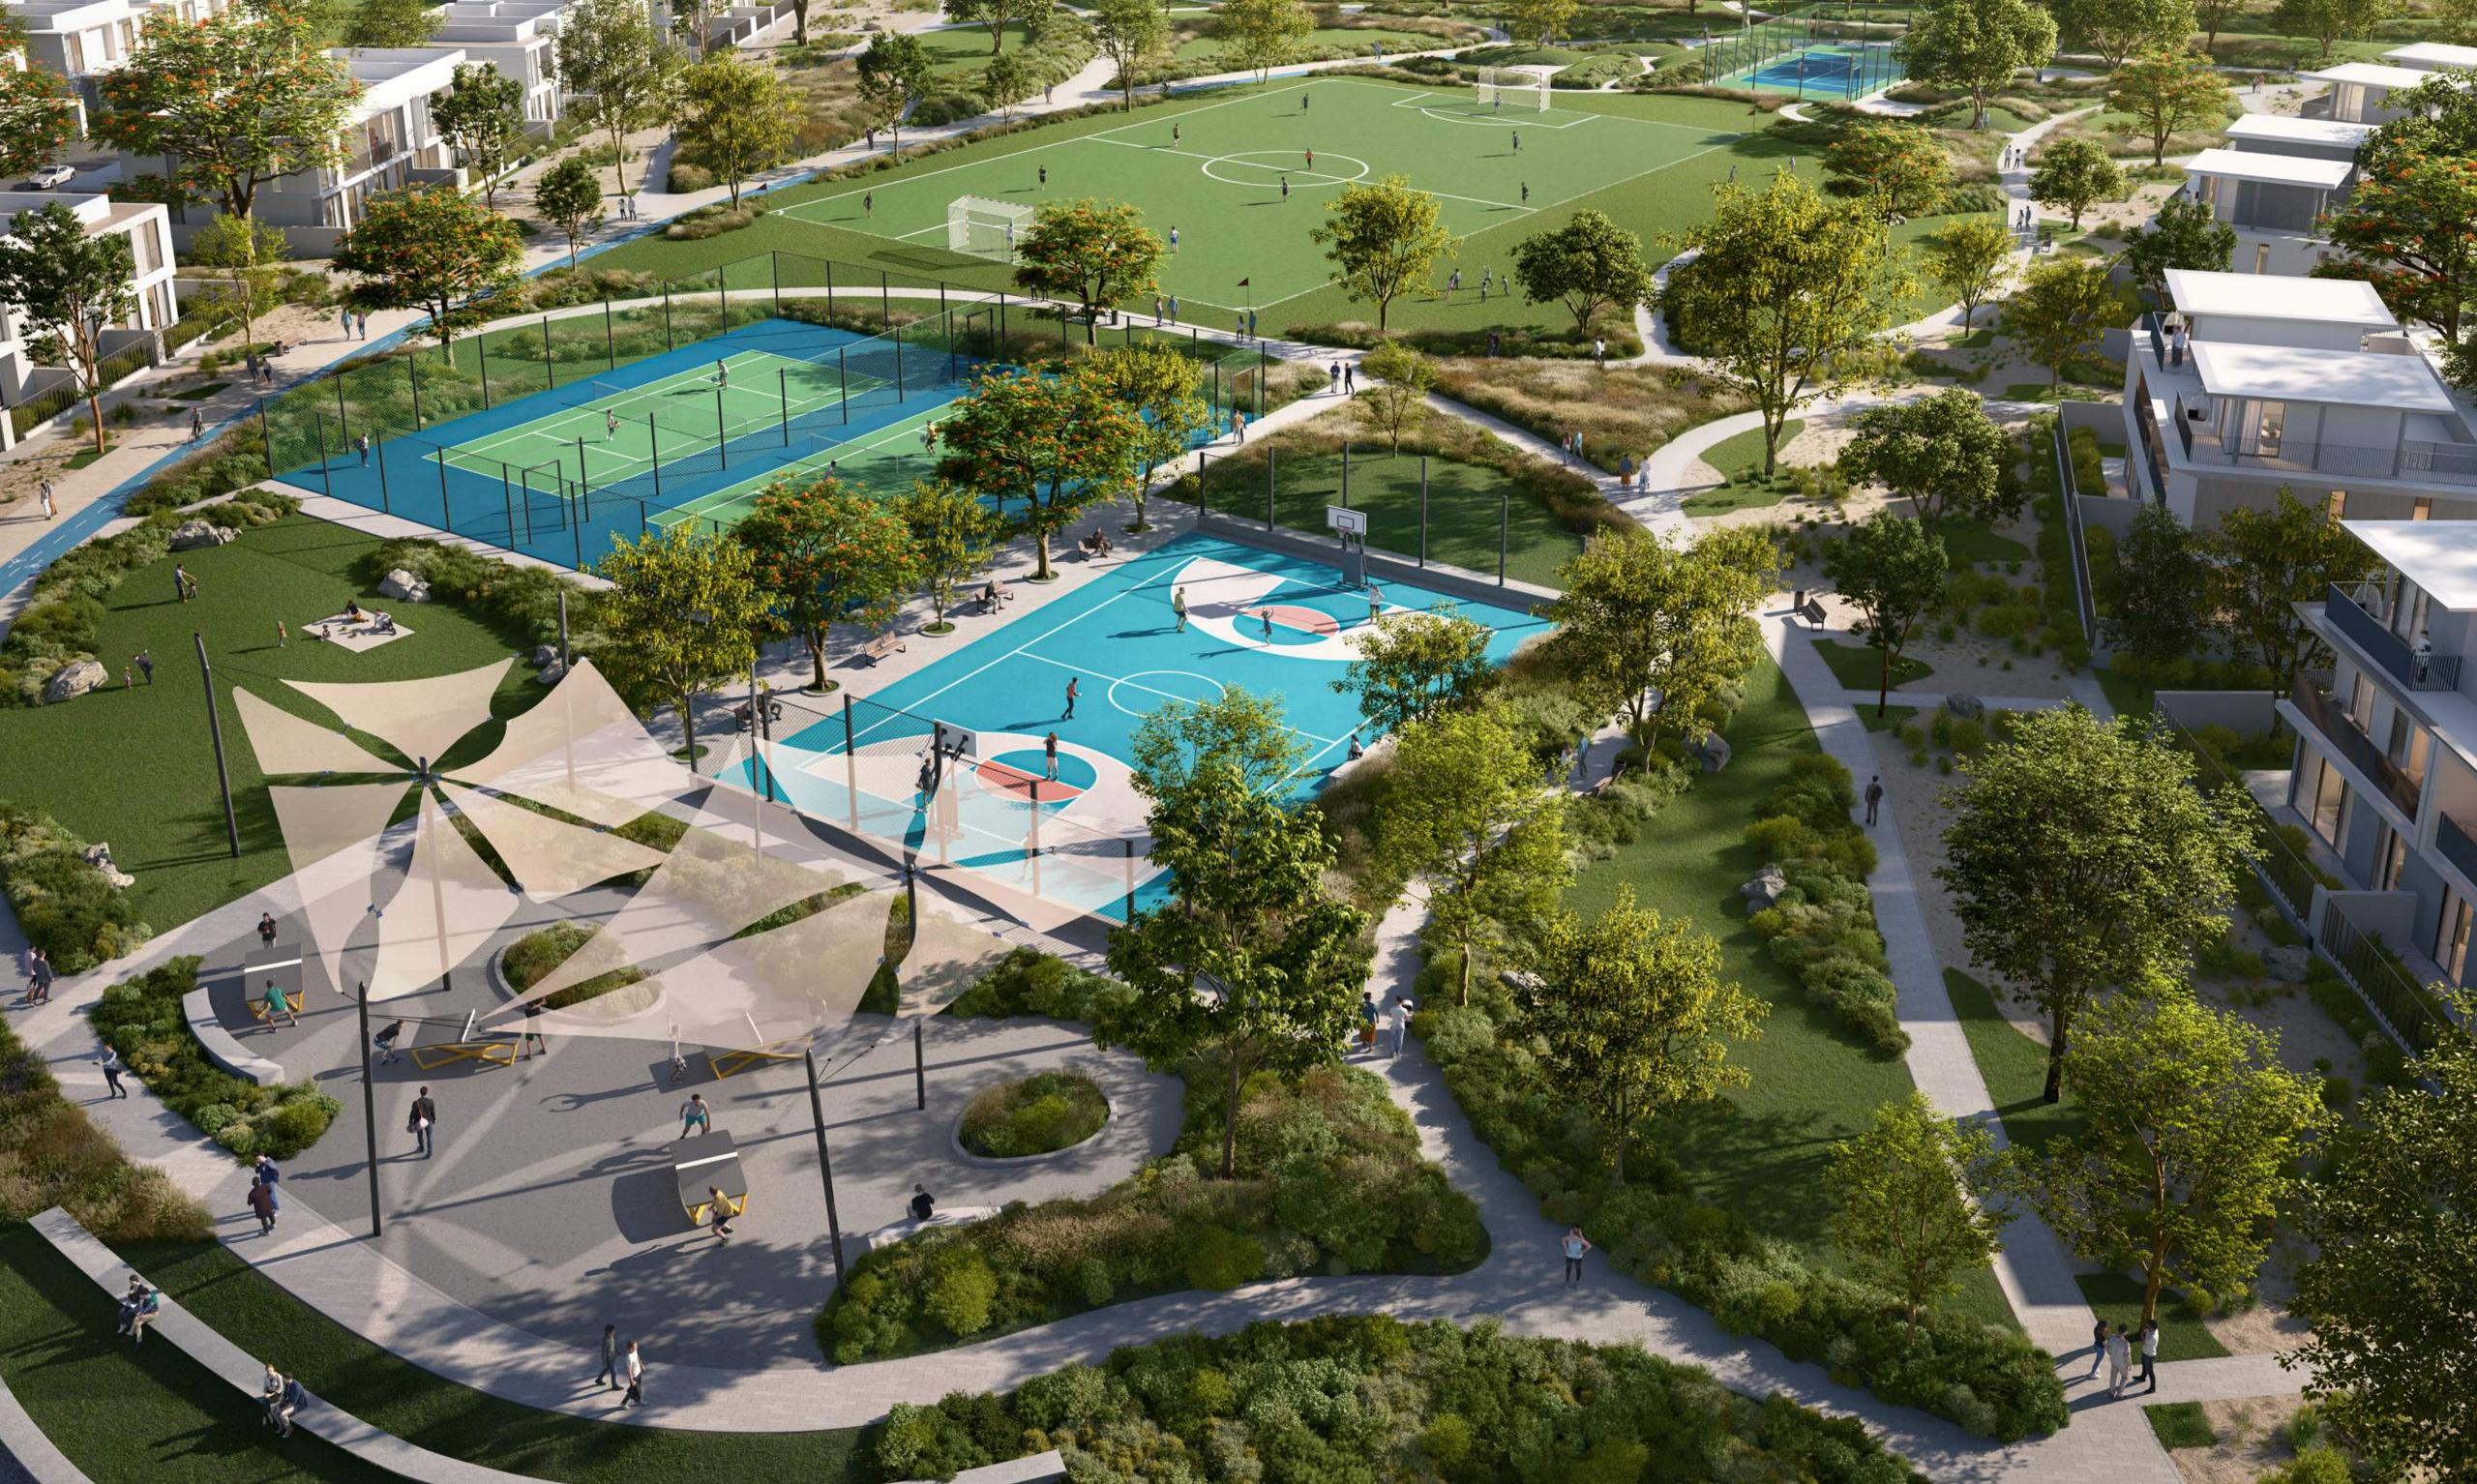

# of Connection and Leisure

Velora 2 invites you to embrace an active lifestyle in harmony with nature, offering a perfect setting to reconnect with the outdoors.

The community offers a variety of amenities designed to enhance your well-being and encourage connection.

Landscaped gardens

Swimming pools for adults and children

Children's play areas

Fully equipped fitness centre

Outdoor BBQ and picnic areas

Close proximity to Sports Zone

# Everything You Need At Your Doorstep

1.36M Sqm Open Spaces

250,000 Sqm Sized Central Park

38 Km Cycling Loop

Neighbourhood Parks

9,098 Sqm Retail Space

An Unrestricted Access To All Amenities Of Phase