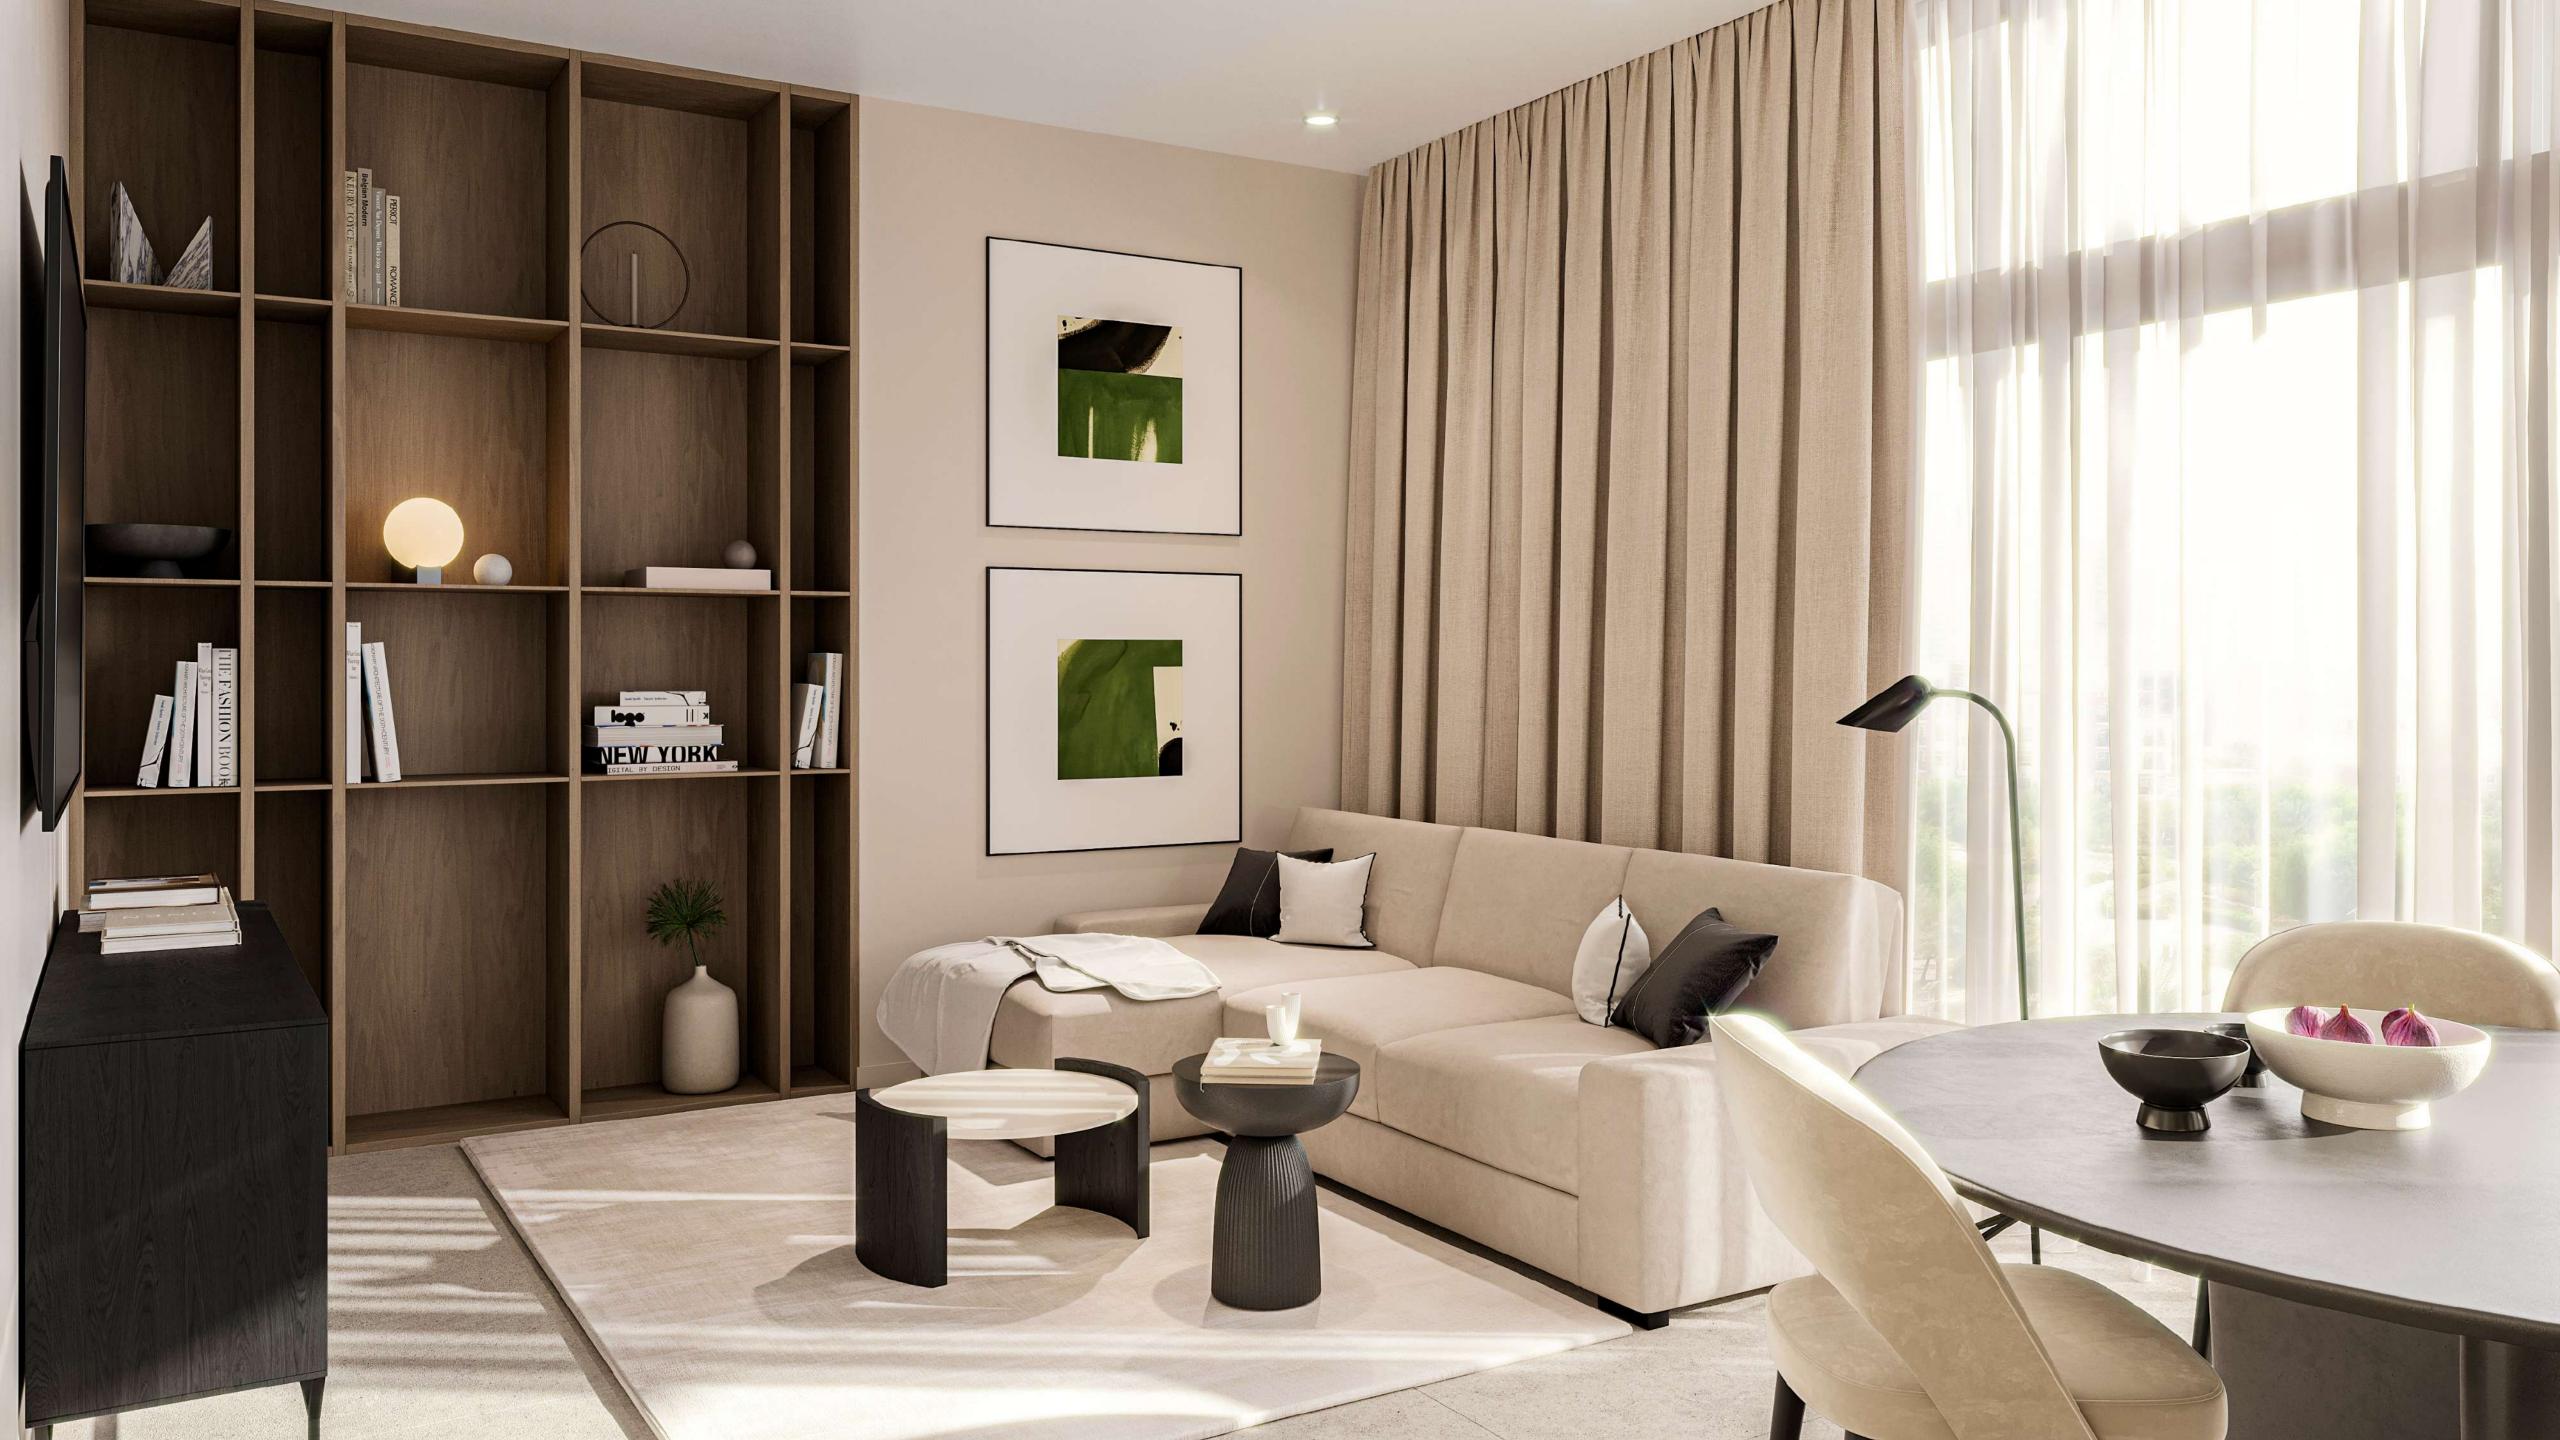

## **Contemporary Development**

A 25-story residential project featuring: apartments furnished with furniture and appliances from top Italian manufacturers, a multi-functional public area, 3-story car parking, a swimming pool, and a sauna.

### Italian Furniture

Apartments are equipped with Italian furniture

## Furnishing

**KITCHEN** Arrital, Italy BATHROOM Birex, Italy

| <b>Facades and frame</b> - kitchen facades are made of 22<br>mm chipboard with a very low level of formaldehyde<br>emission (class E1) and with an outer (finishing)<br>melamine layer. |                             | Frame Furniture<br>Mirror with<br>LED lighting<br>Sink |
|-----------------------------------------------------------------------------------------------------------------------------------------------------------------------------------------|-----------------------------|--------------------------------------------------------|
| Household appliances - gas oven and cooktop, refrigerator, microwave, dishwasher Candy                                                                                                  |                             | Sanitary Ware<br>Mixers                                |
| Hood                                                                                                                                                                                    | Famec, capacity 600 m3      | Tiles                                                  |
| Floor                                                                                                                                                                                   | tiles, Turkey               |                                                        |
| Mixer                                                                                                                                                                                   | Due Gi, Italy               |                                                        |
| Countertop                                                                                                                                                                              | Gorian with integrated sink |                                                        |
| Hardware                                                                                                                                                                                | Blum hinges                 |                                                        |

### BEDROOM Dall'Agnese, Italy

| Birex                    | Wardrobe         | Dall'Agnese, Italy |
|--------------------------|------------------|--------------------|
| Birex, Italy             | Ventilation      | C&H                |
| artificial marble, Italy | Air conditioning | C&H                |
| Gala, Spain              | Ceiling height   | 3 meters           |
| Due Gi, Italy            | Floor            | tiles Turkey       |
| Porcelanosa, Spain       | Windows          | Alumil             |