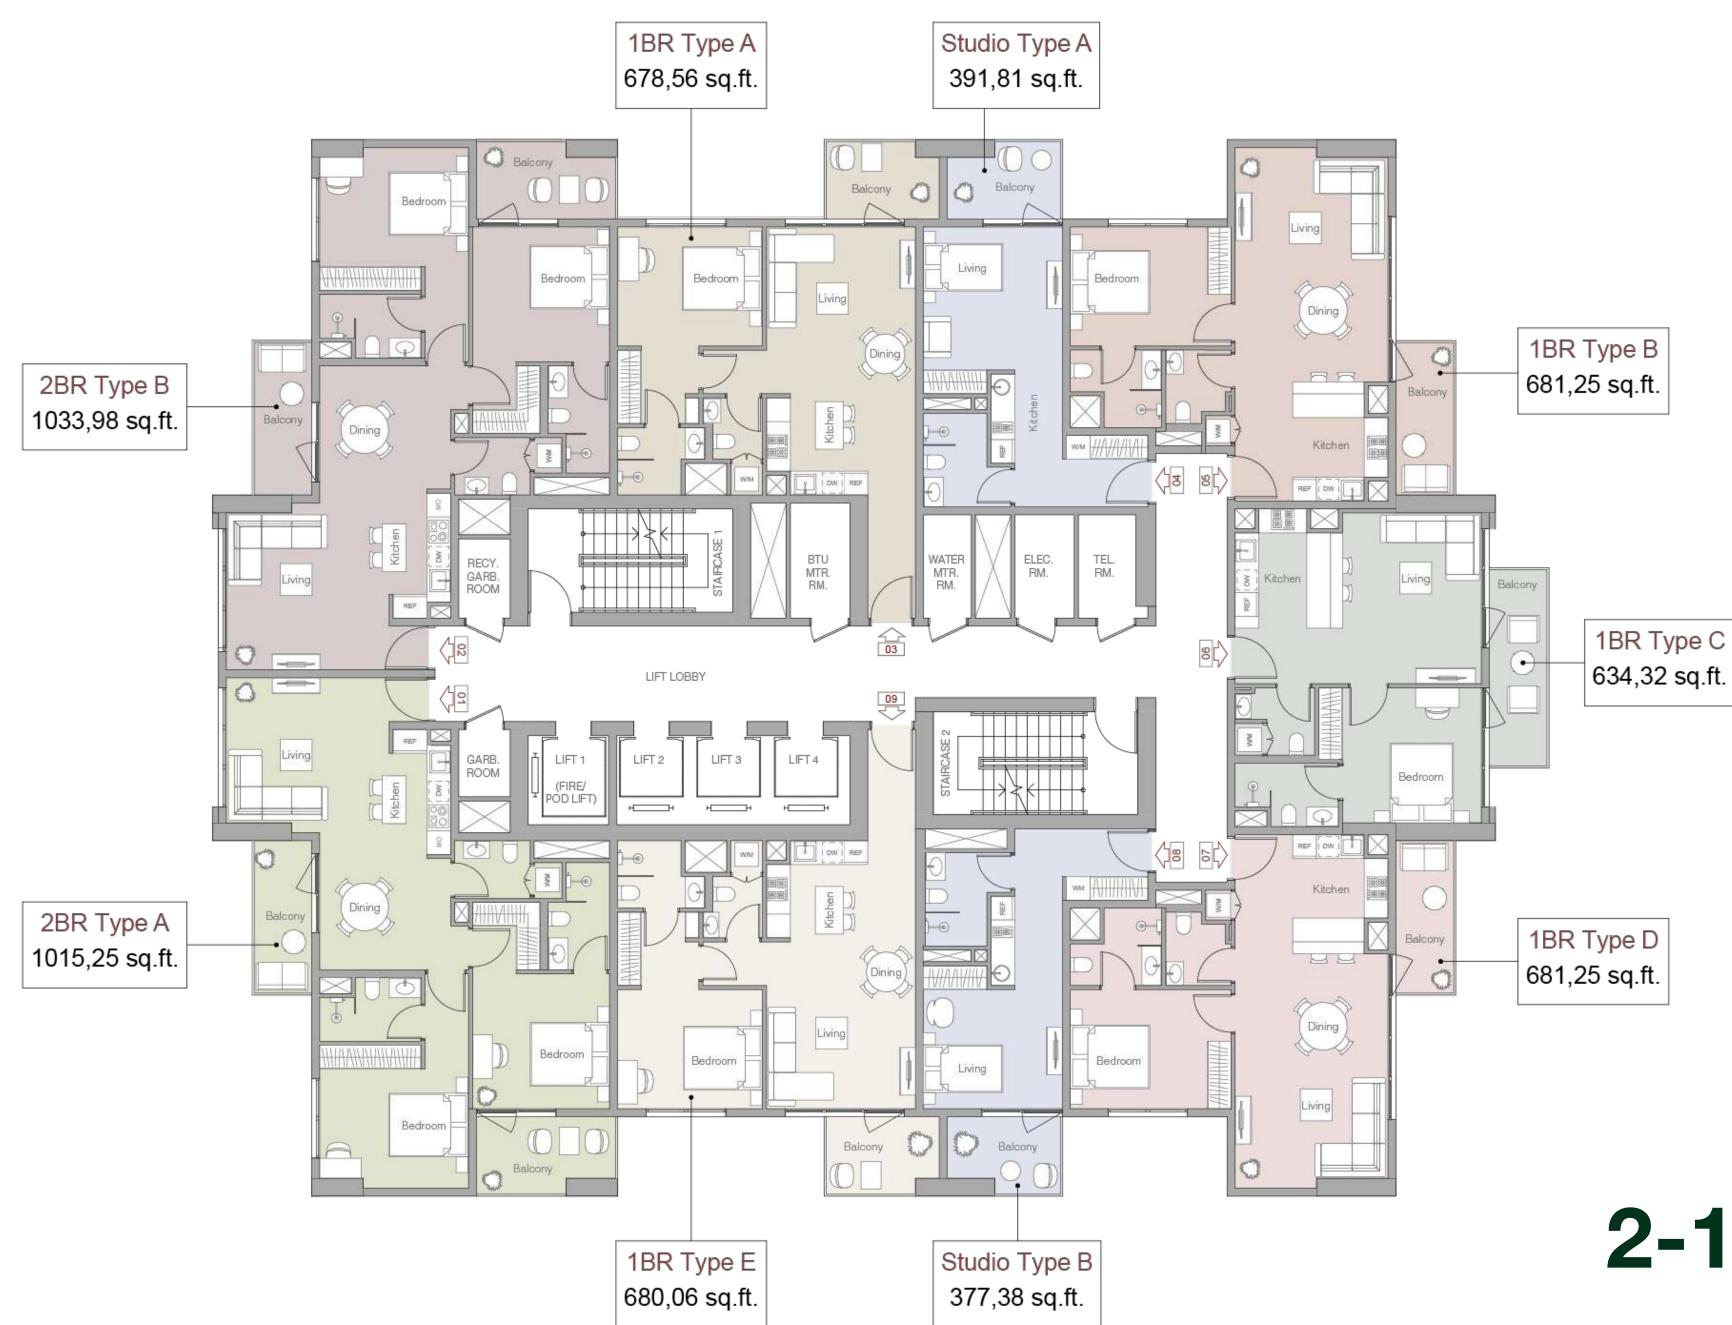

### 2-18 FLOOR PLAN

### SIZE RANGE PER UNIT TYPE

**Studio** from 377,38 to 391,81

2 Bedroom from 999,97 to 1033,98 **1 Bedroom** From 634,32 to 817,09

**3 Bedroom** from 1465,64 to 1621,90

### NUMBER OF UNITS PER TYPE

- Studio 34 units
- **1** Bedroom 91 units
- 2 Bedroom 42 units
- 3 Bedroom 8 units

### **UNIT TYPES**

Studio - 34 1BR - 91 2BR - 42 3BR - 8

Total - 175