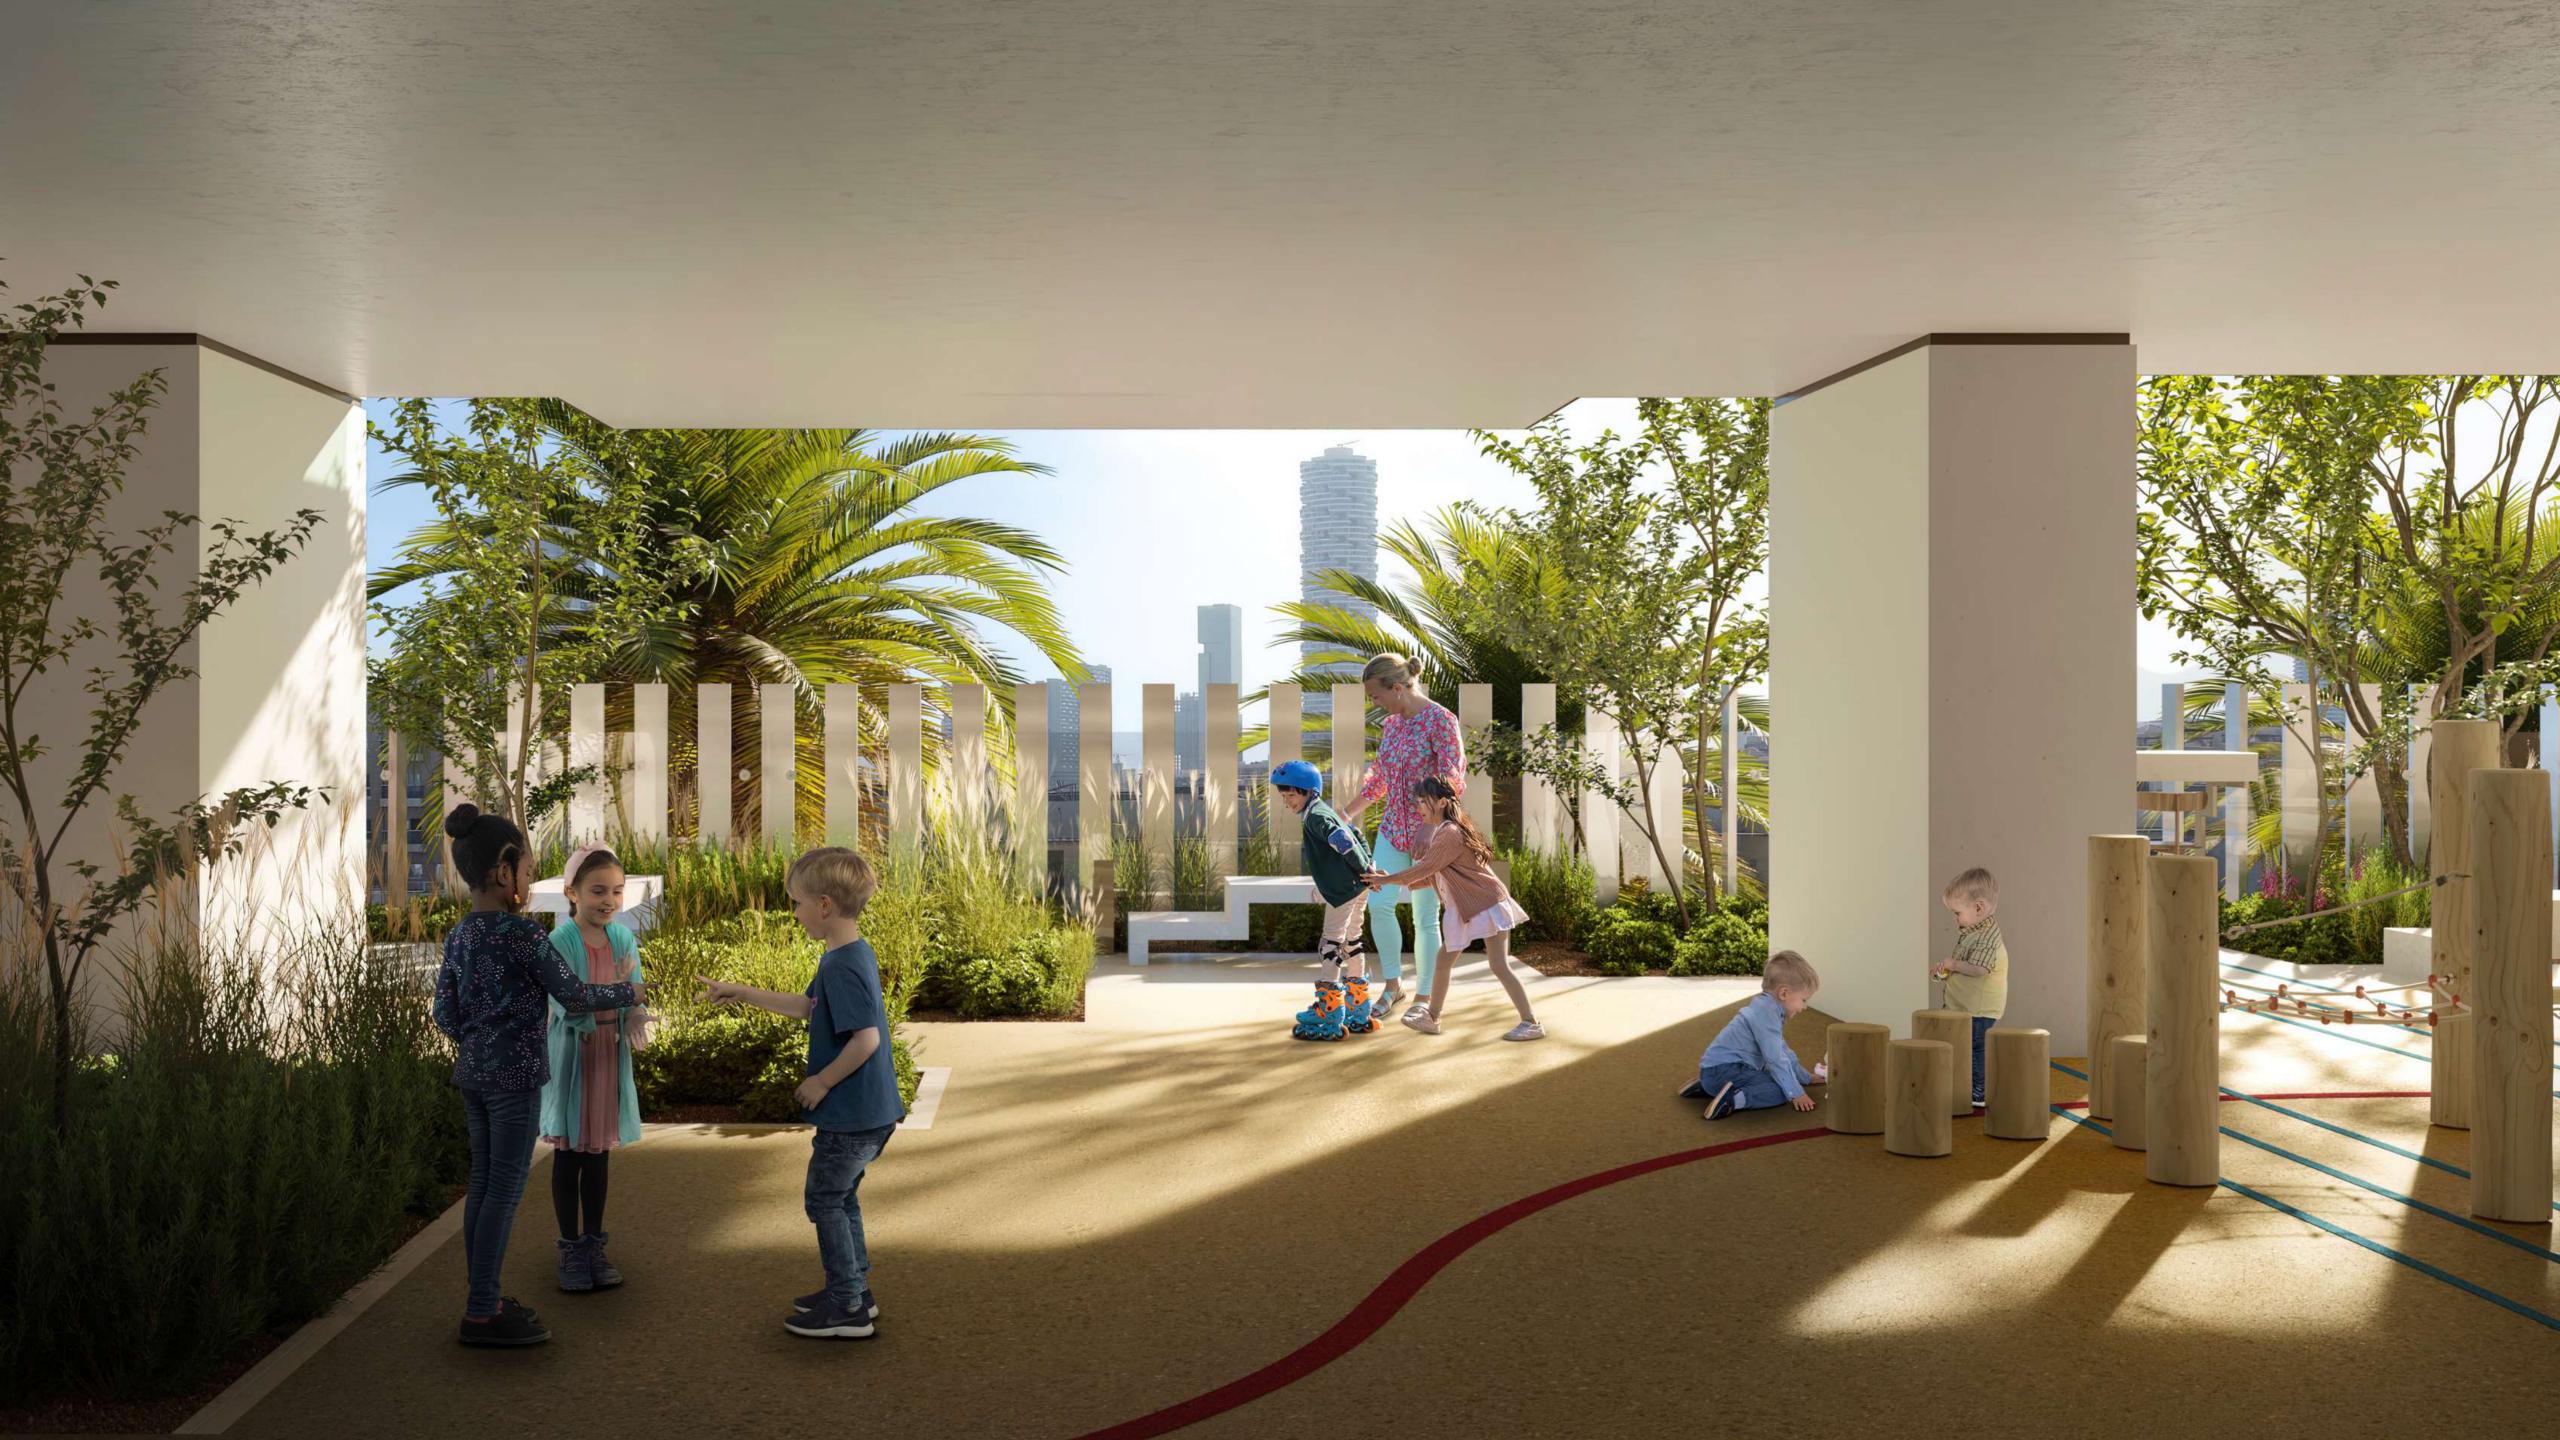

#### **PODIUM AREA**

The podium area is designed to provide residents with maximum comfort and privacy. Landscape design plays an important role, organically uniting a relaxed outdoor style of living with the metropolis' high level of comfort. The space can be easily adapted to the goals and vibe of each resident.