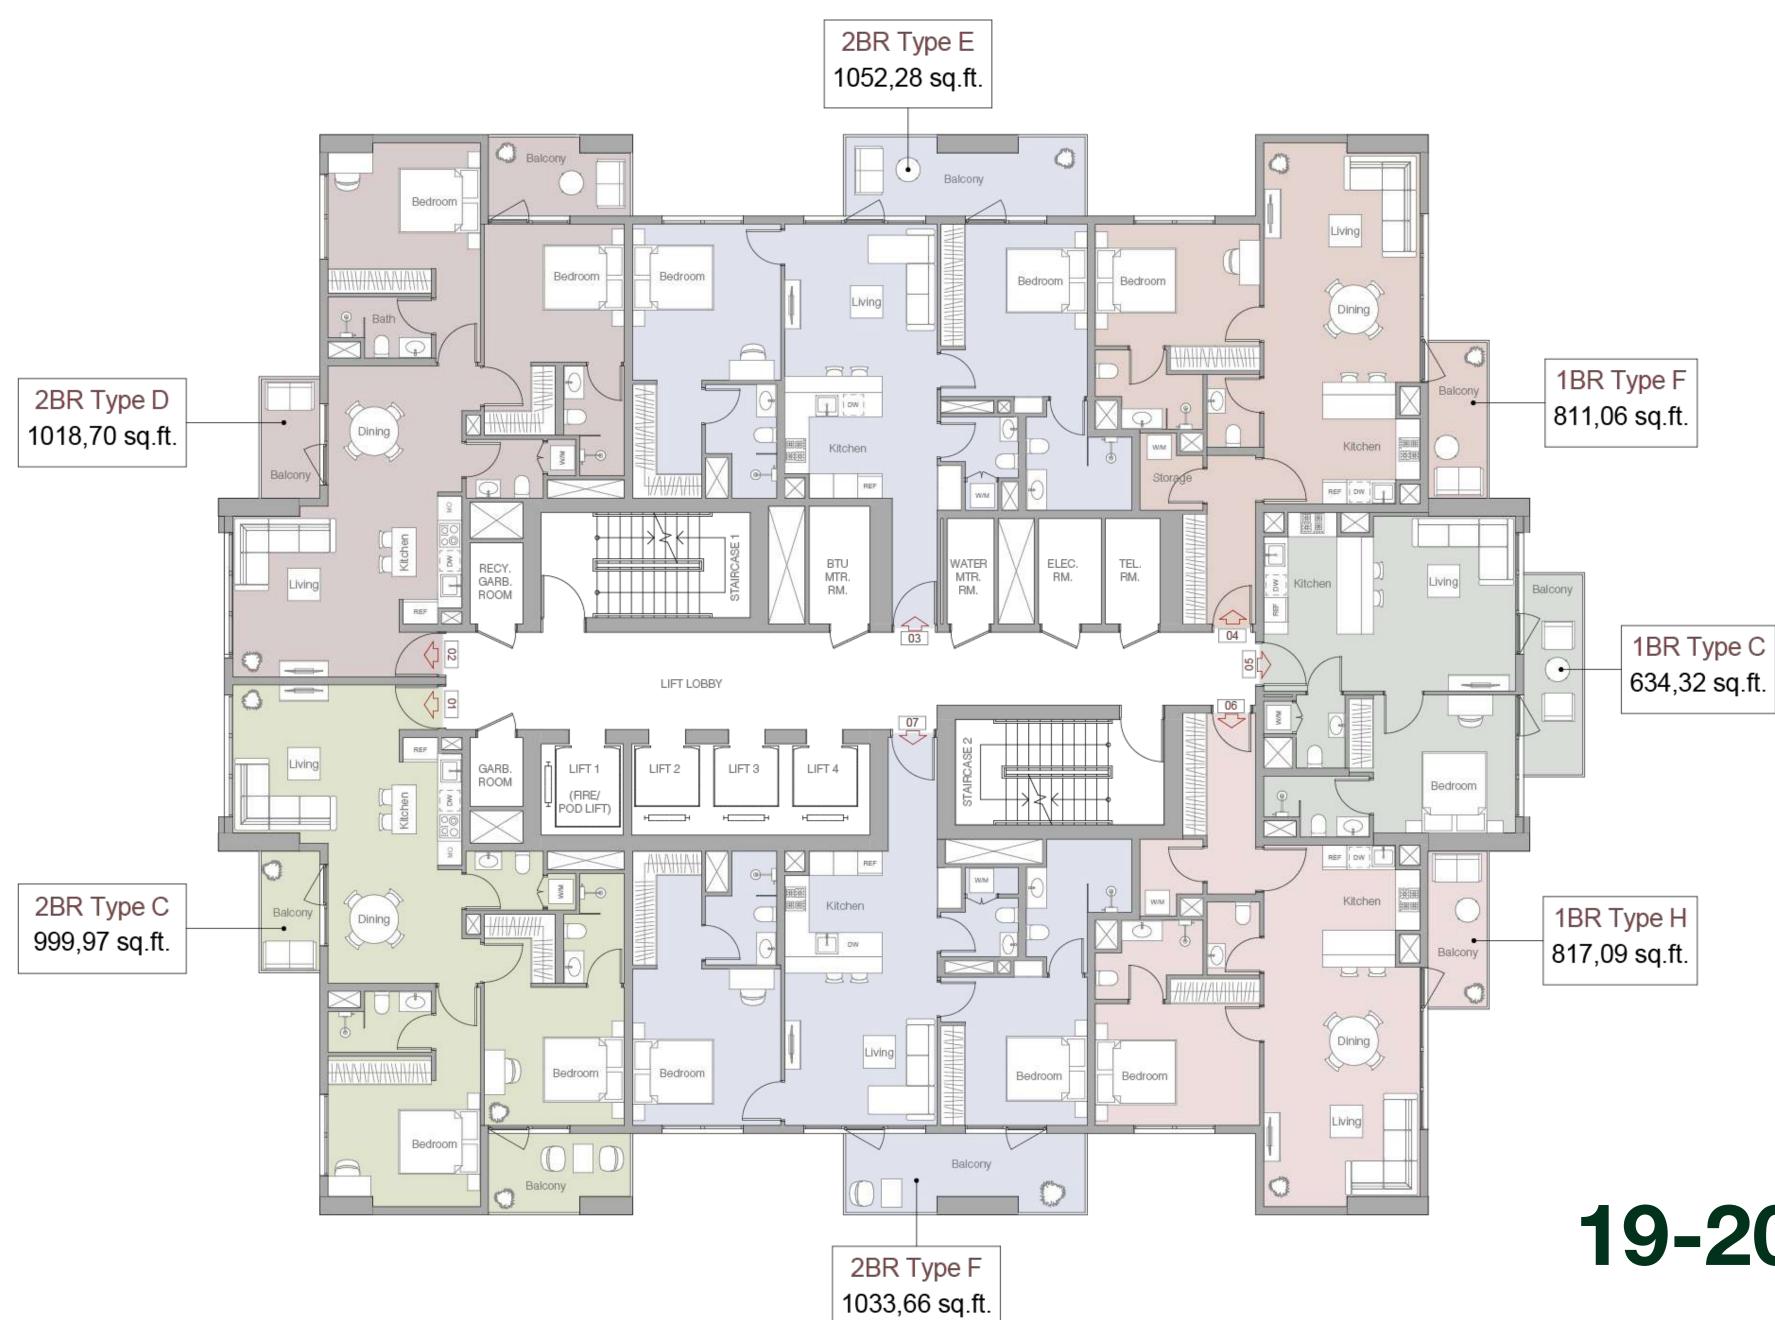

### 19-20 FLOOR PLAN

### SIZE RANGE PER UNIT TYPE

**Studio** from 377,38 to 391,81

2 Bedroom from 999,97 to 1033,98 **1 Bedroom** From 634,32 to 817,09

**3 Bedroom** from 1465,64 to 1621,90

### NUMBER OF UNITS PER TYPE

- Studio 34 units
- **1** Bedroom 91 units
- 2 Bedroom 42 units
- 3 Bedroom 8 units