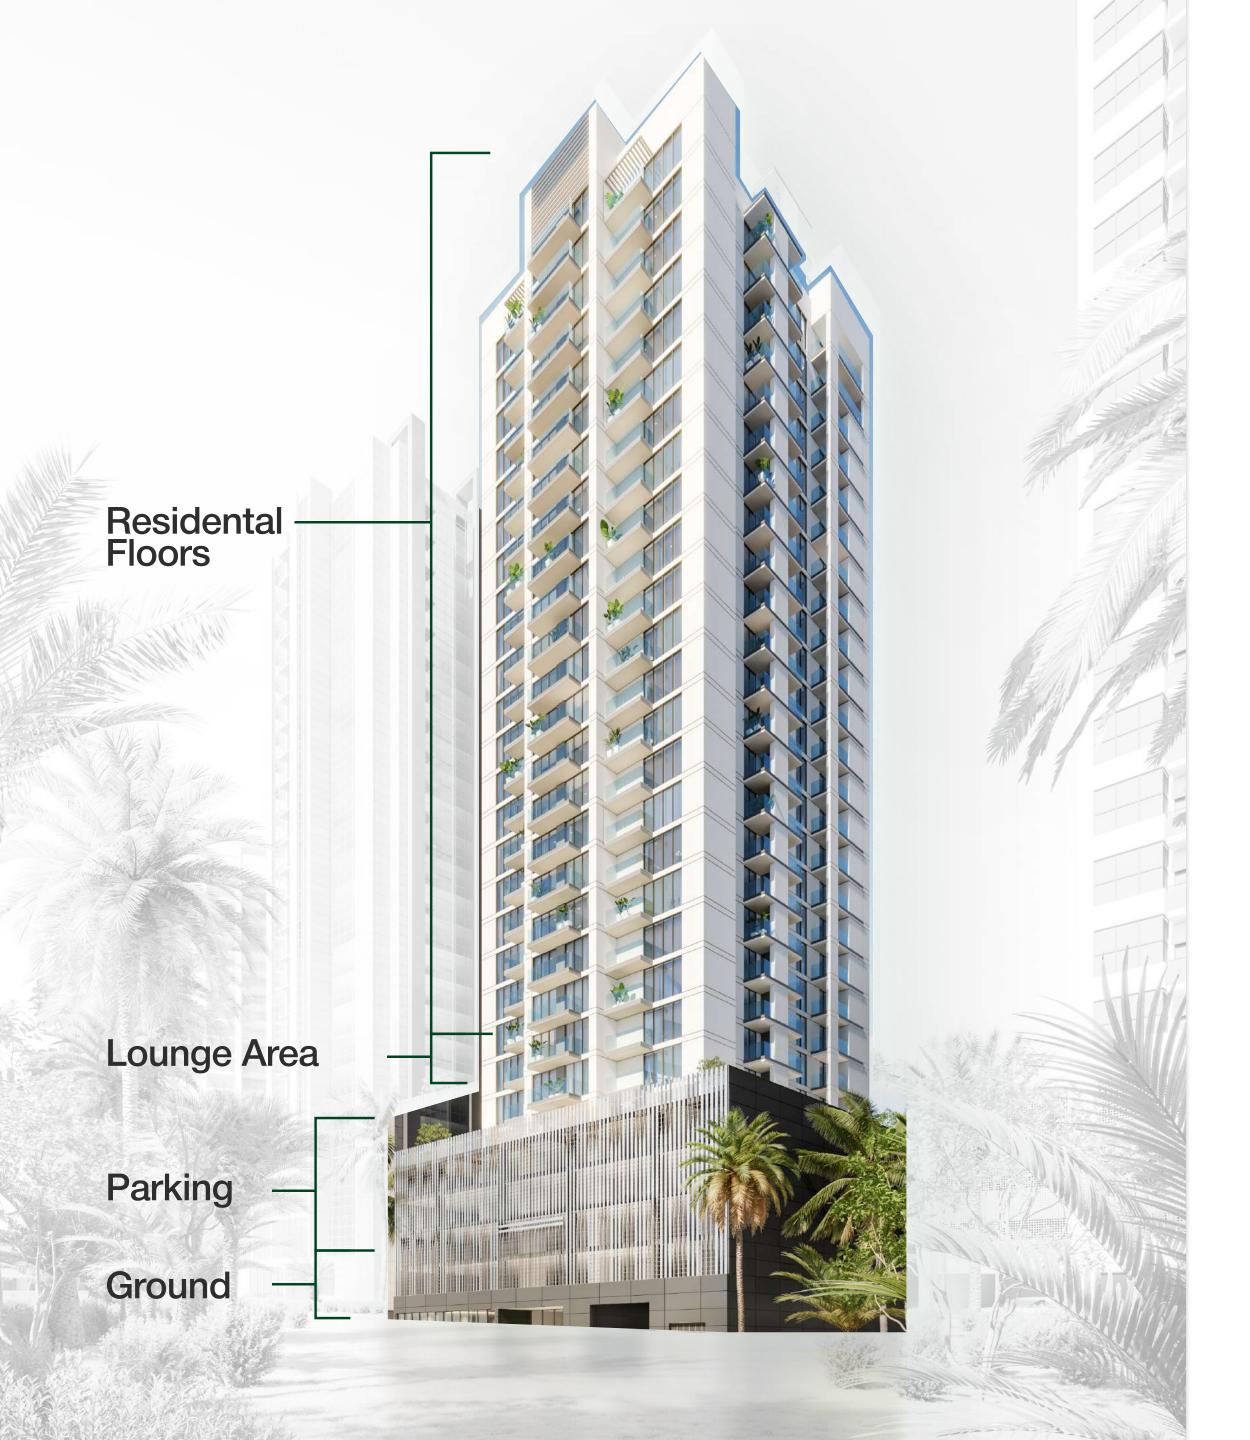

## **Contemporary Development**

A 25-story residential project featuring: apartments furnished with furniture and appliances from top Italian manufacturers, a multi-functional public area, 3-story car parking, a swimming pool, and a sauna.

### THOUGHT-OUT ARCHITECTURE:

B+G+3P+22+R

### **BUILDING CONFIGURATION**

Basement Ground Floor 3 Podium floor 22 Residence floors