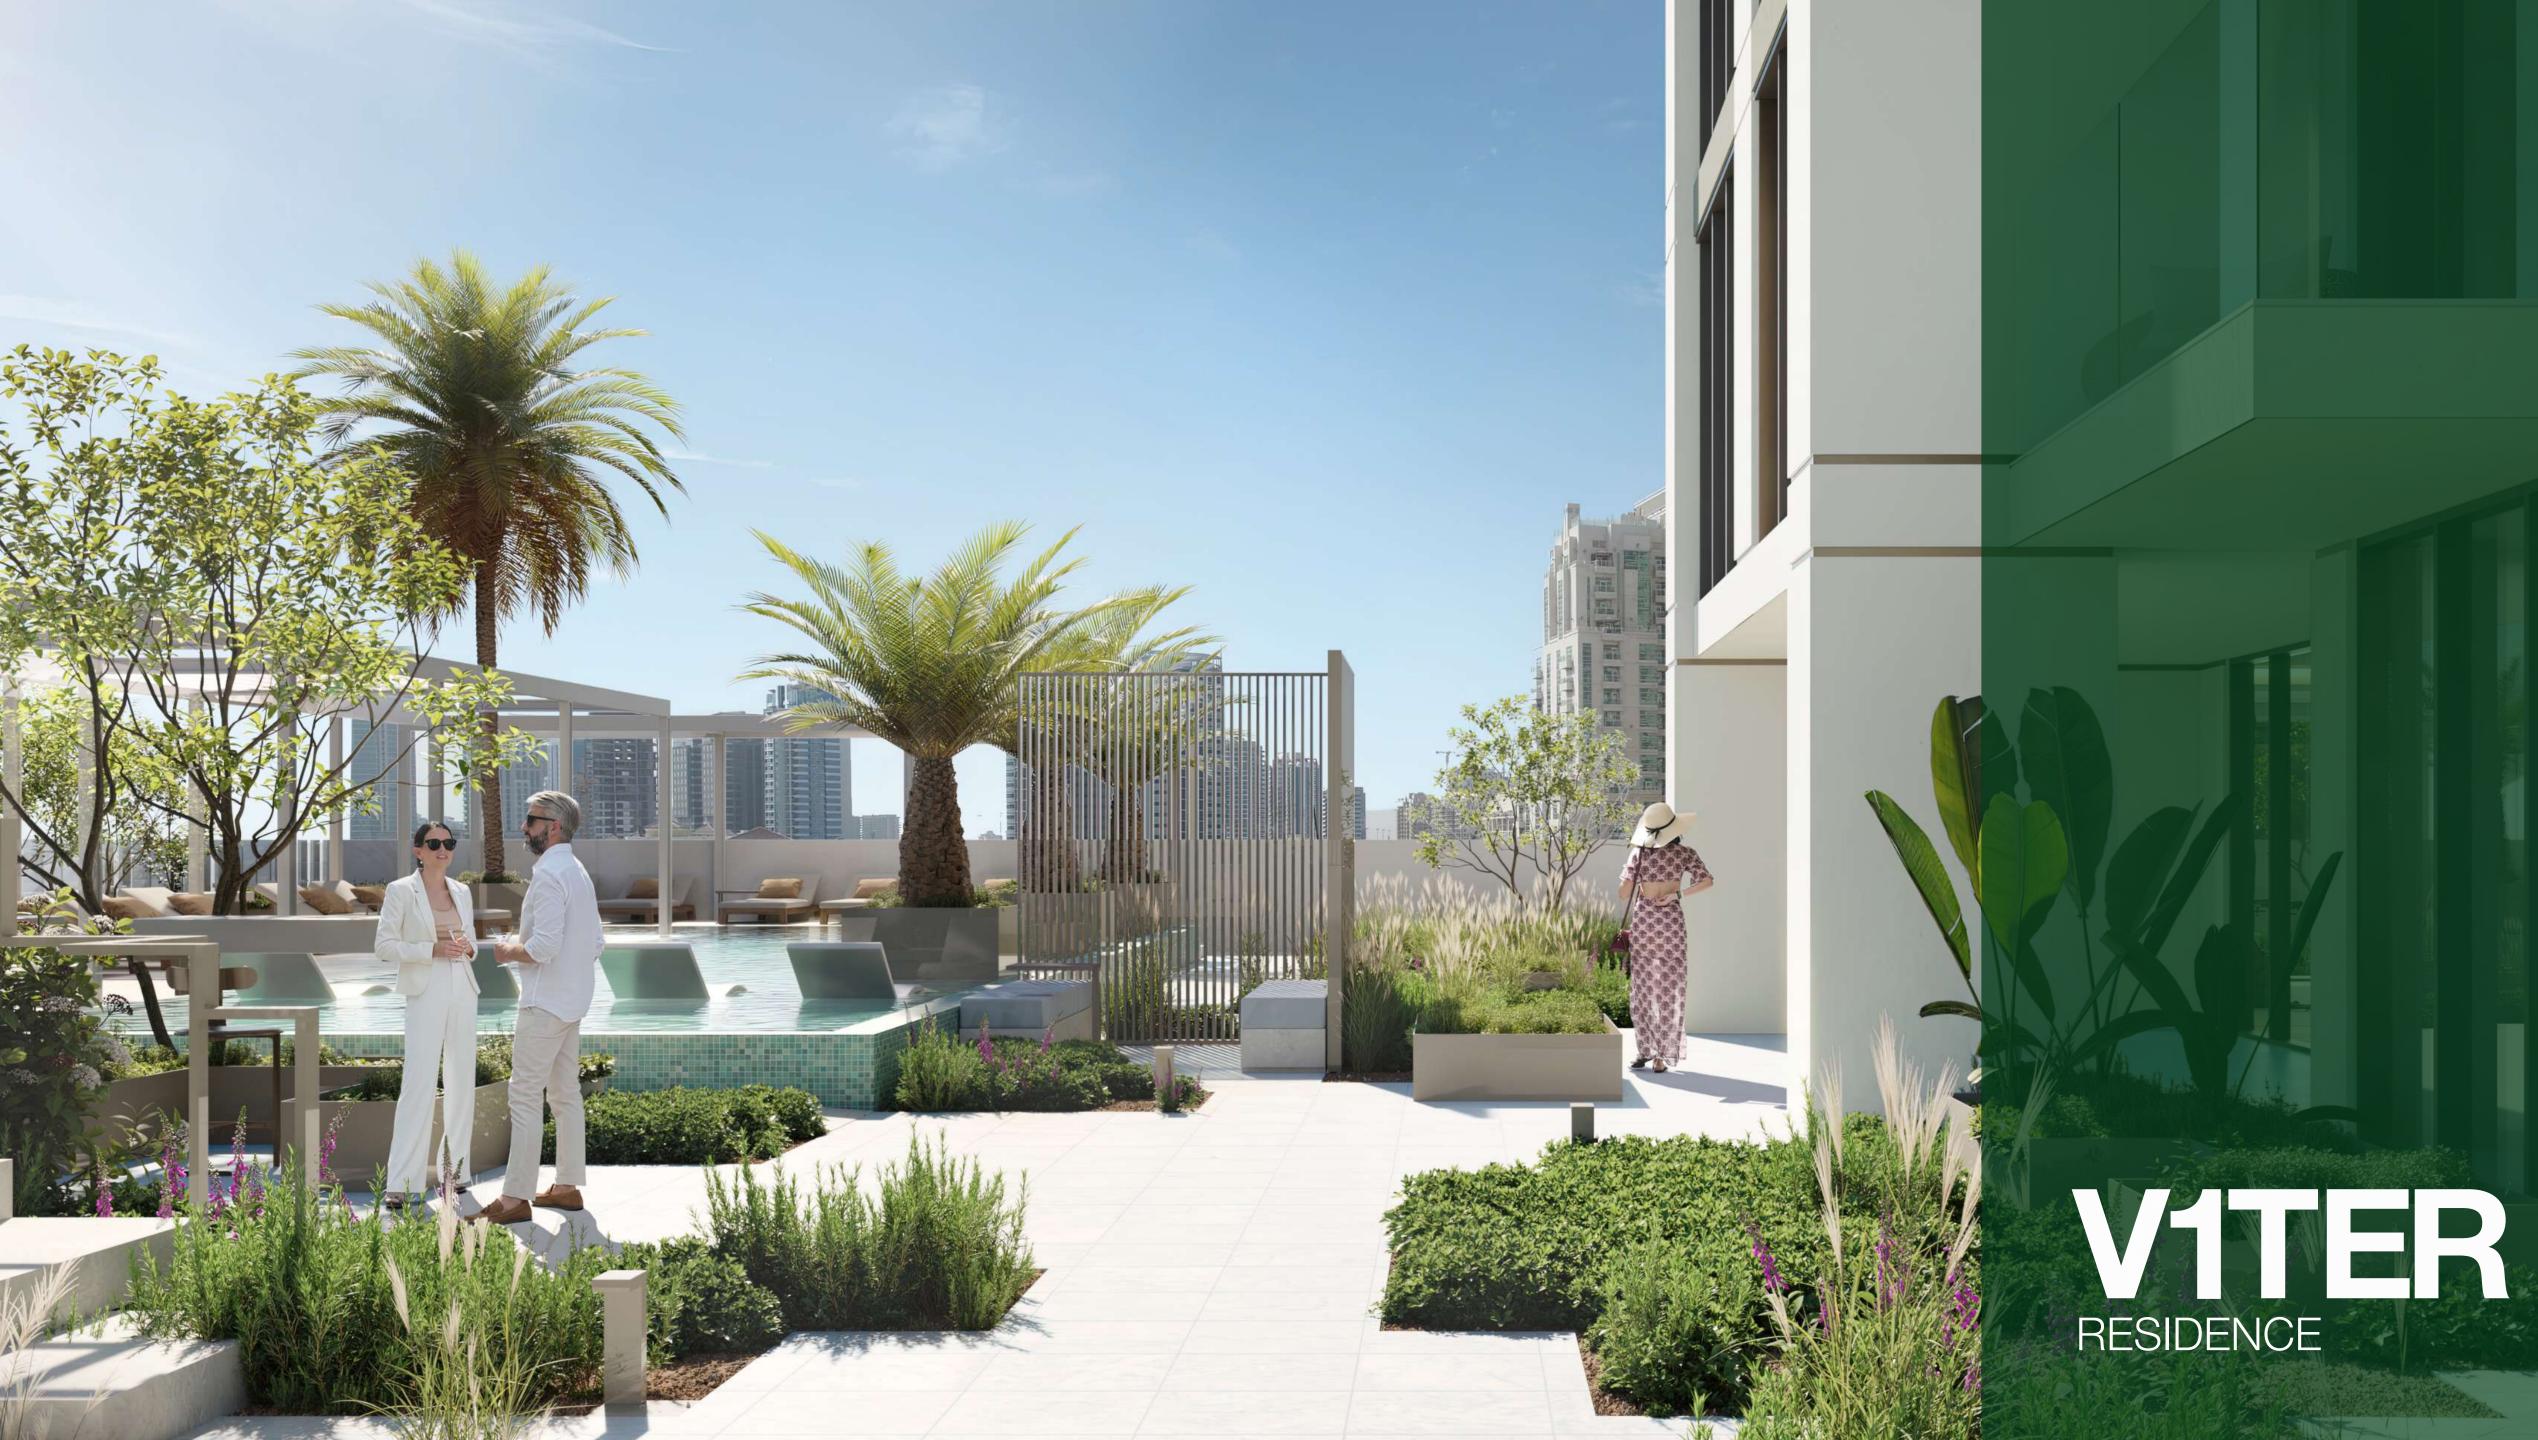

#### **PODIUM AREA**

The podium area is designed to provide residents with maximum comfort and privacy. Landscape design plays an important role, organically uniting a relaxed outdoor style of living with the metropolis' high level of comfort. The space can be easily adapted to the goals and vibe of each resident.

#### **SWIMMING POOL**

Outdoor swimming pool for children and adults with showers, poolside sun loungers, and cabanas