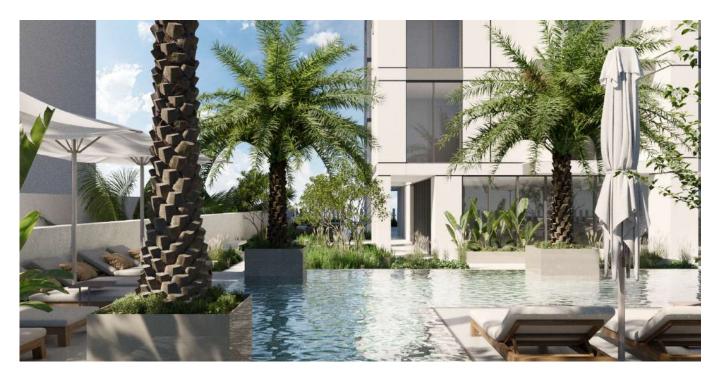

## **Contemporary Development**

A 25-story residential project featuring: apartments furnished with furniture and appliances from top Italian manufacturers, a multi-functional public area, 3-story car parking, a swimming pool, and a sauna.

### Amenities

|     | LOUNGE LOBBY        | 3 | C |
|-----|---------------------|---|---|
|     | CONCIERGE SERVICE   |   | L |
| 5   | SWIMMING POOL       | * | k |
|     | KIDS SWIMMING POOL  | P | F |
| גדא | POOL CHILL-OUT AREA | Î | k |
| П   | OUTDOOR SPORT ZONE  | ħ |   |
| •   | SAUNA               |   | ( |

#### **SWIMMING POOL**

Outdoor swimming pool for children and adults with showers, poolside sun loungers, and cabanas