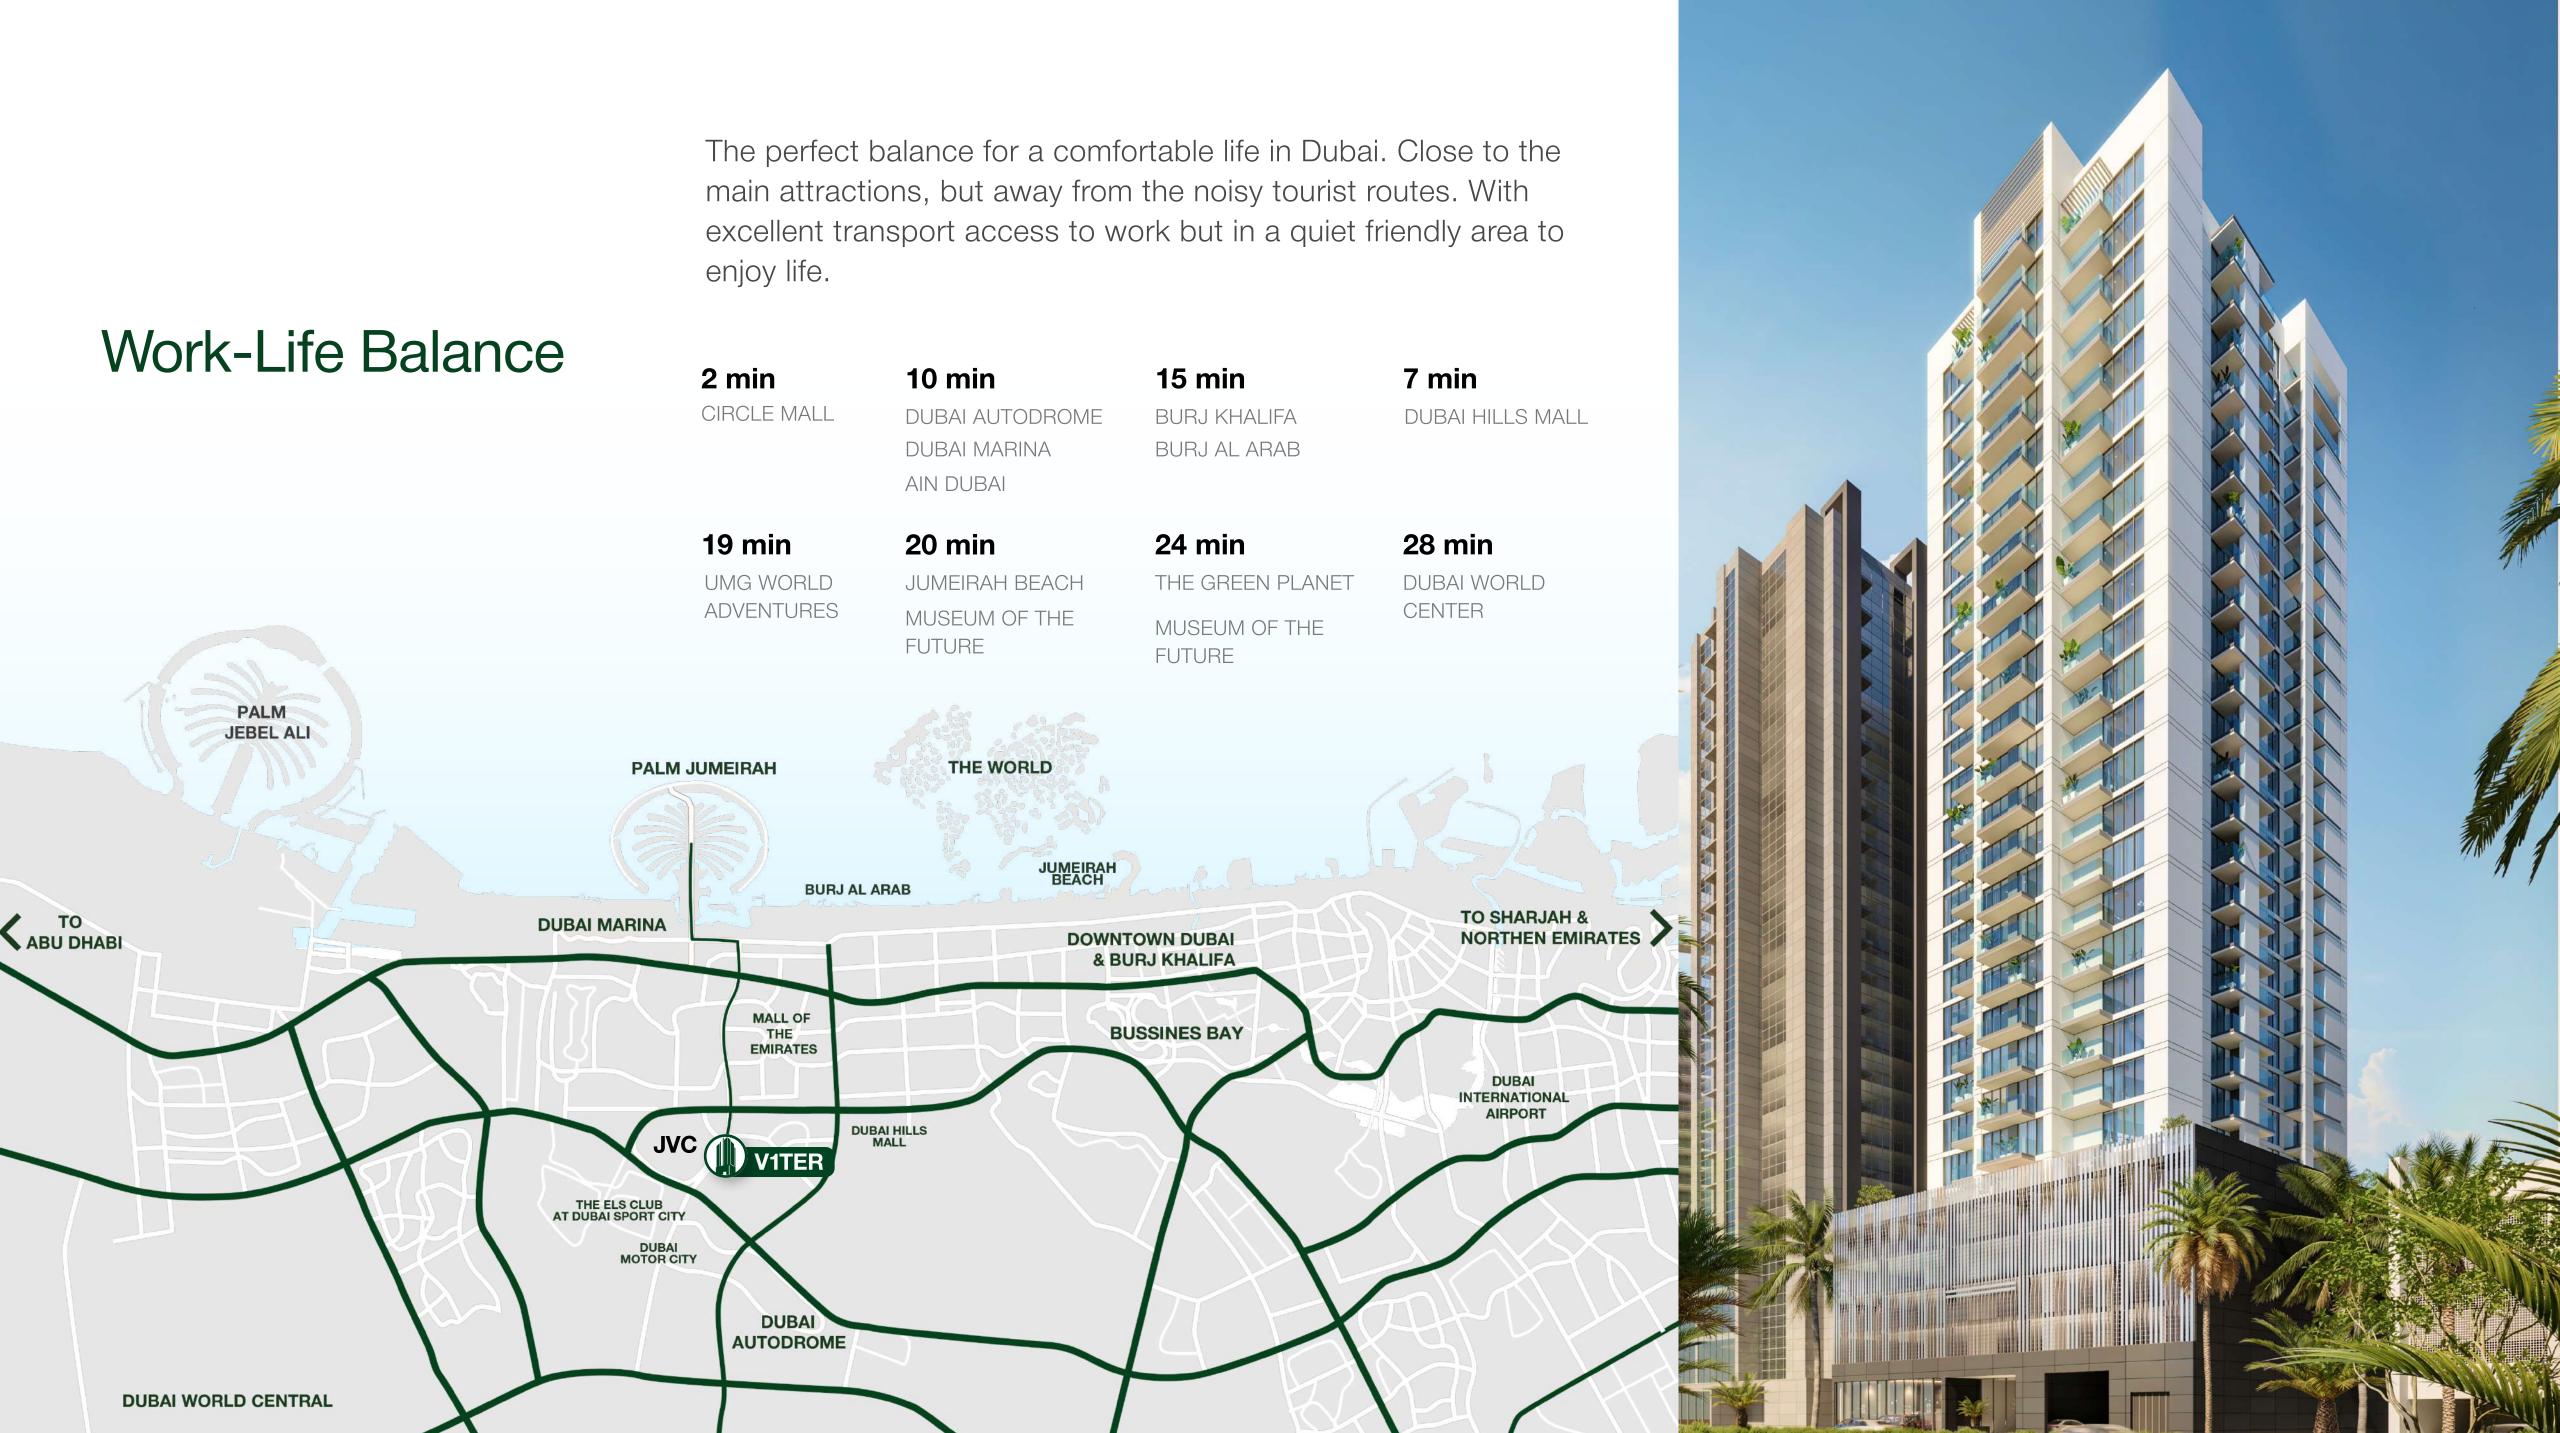

### LOCATION

District 12, Jumeirah Village Circle

### Bestseller

JVC is one of the most popular neighborhoods in 2022

### Developed Infrastructure

30+ parks, 6 fitness centers11 restaurants, 7 schools

### Metro Nearby

As part of the 20-Minute City program, a Blue metro line is expected to be built in accordance with the Dubai 2040 Urban Master Plan.

### Proximity to Palm Jumeirah

The closest area to Palm Jumeirahand Dubai Marina

### Future Growth

JVC is a priority according to the Dubai 2040 Urban Master Plan

### Good Location

From JVC to anywhere in Dubai — 25 minutes by car