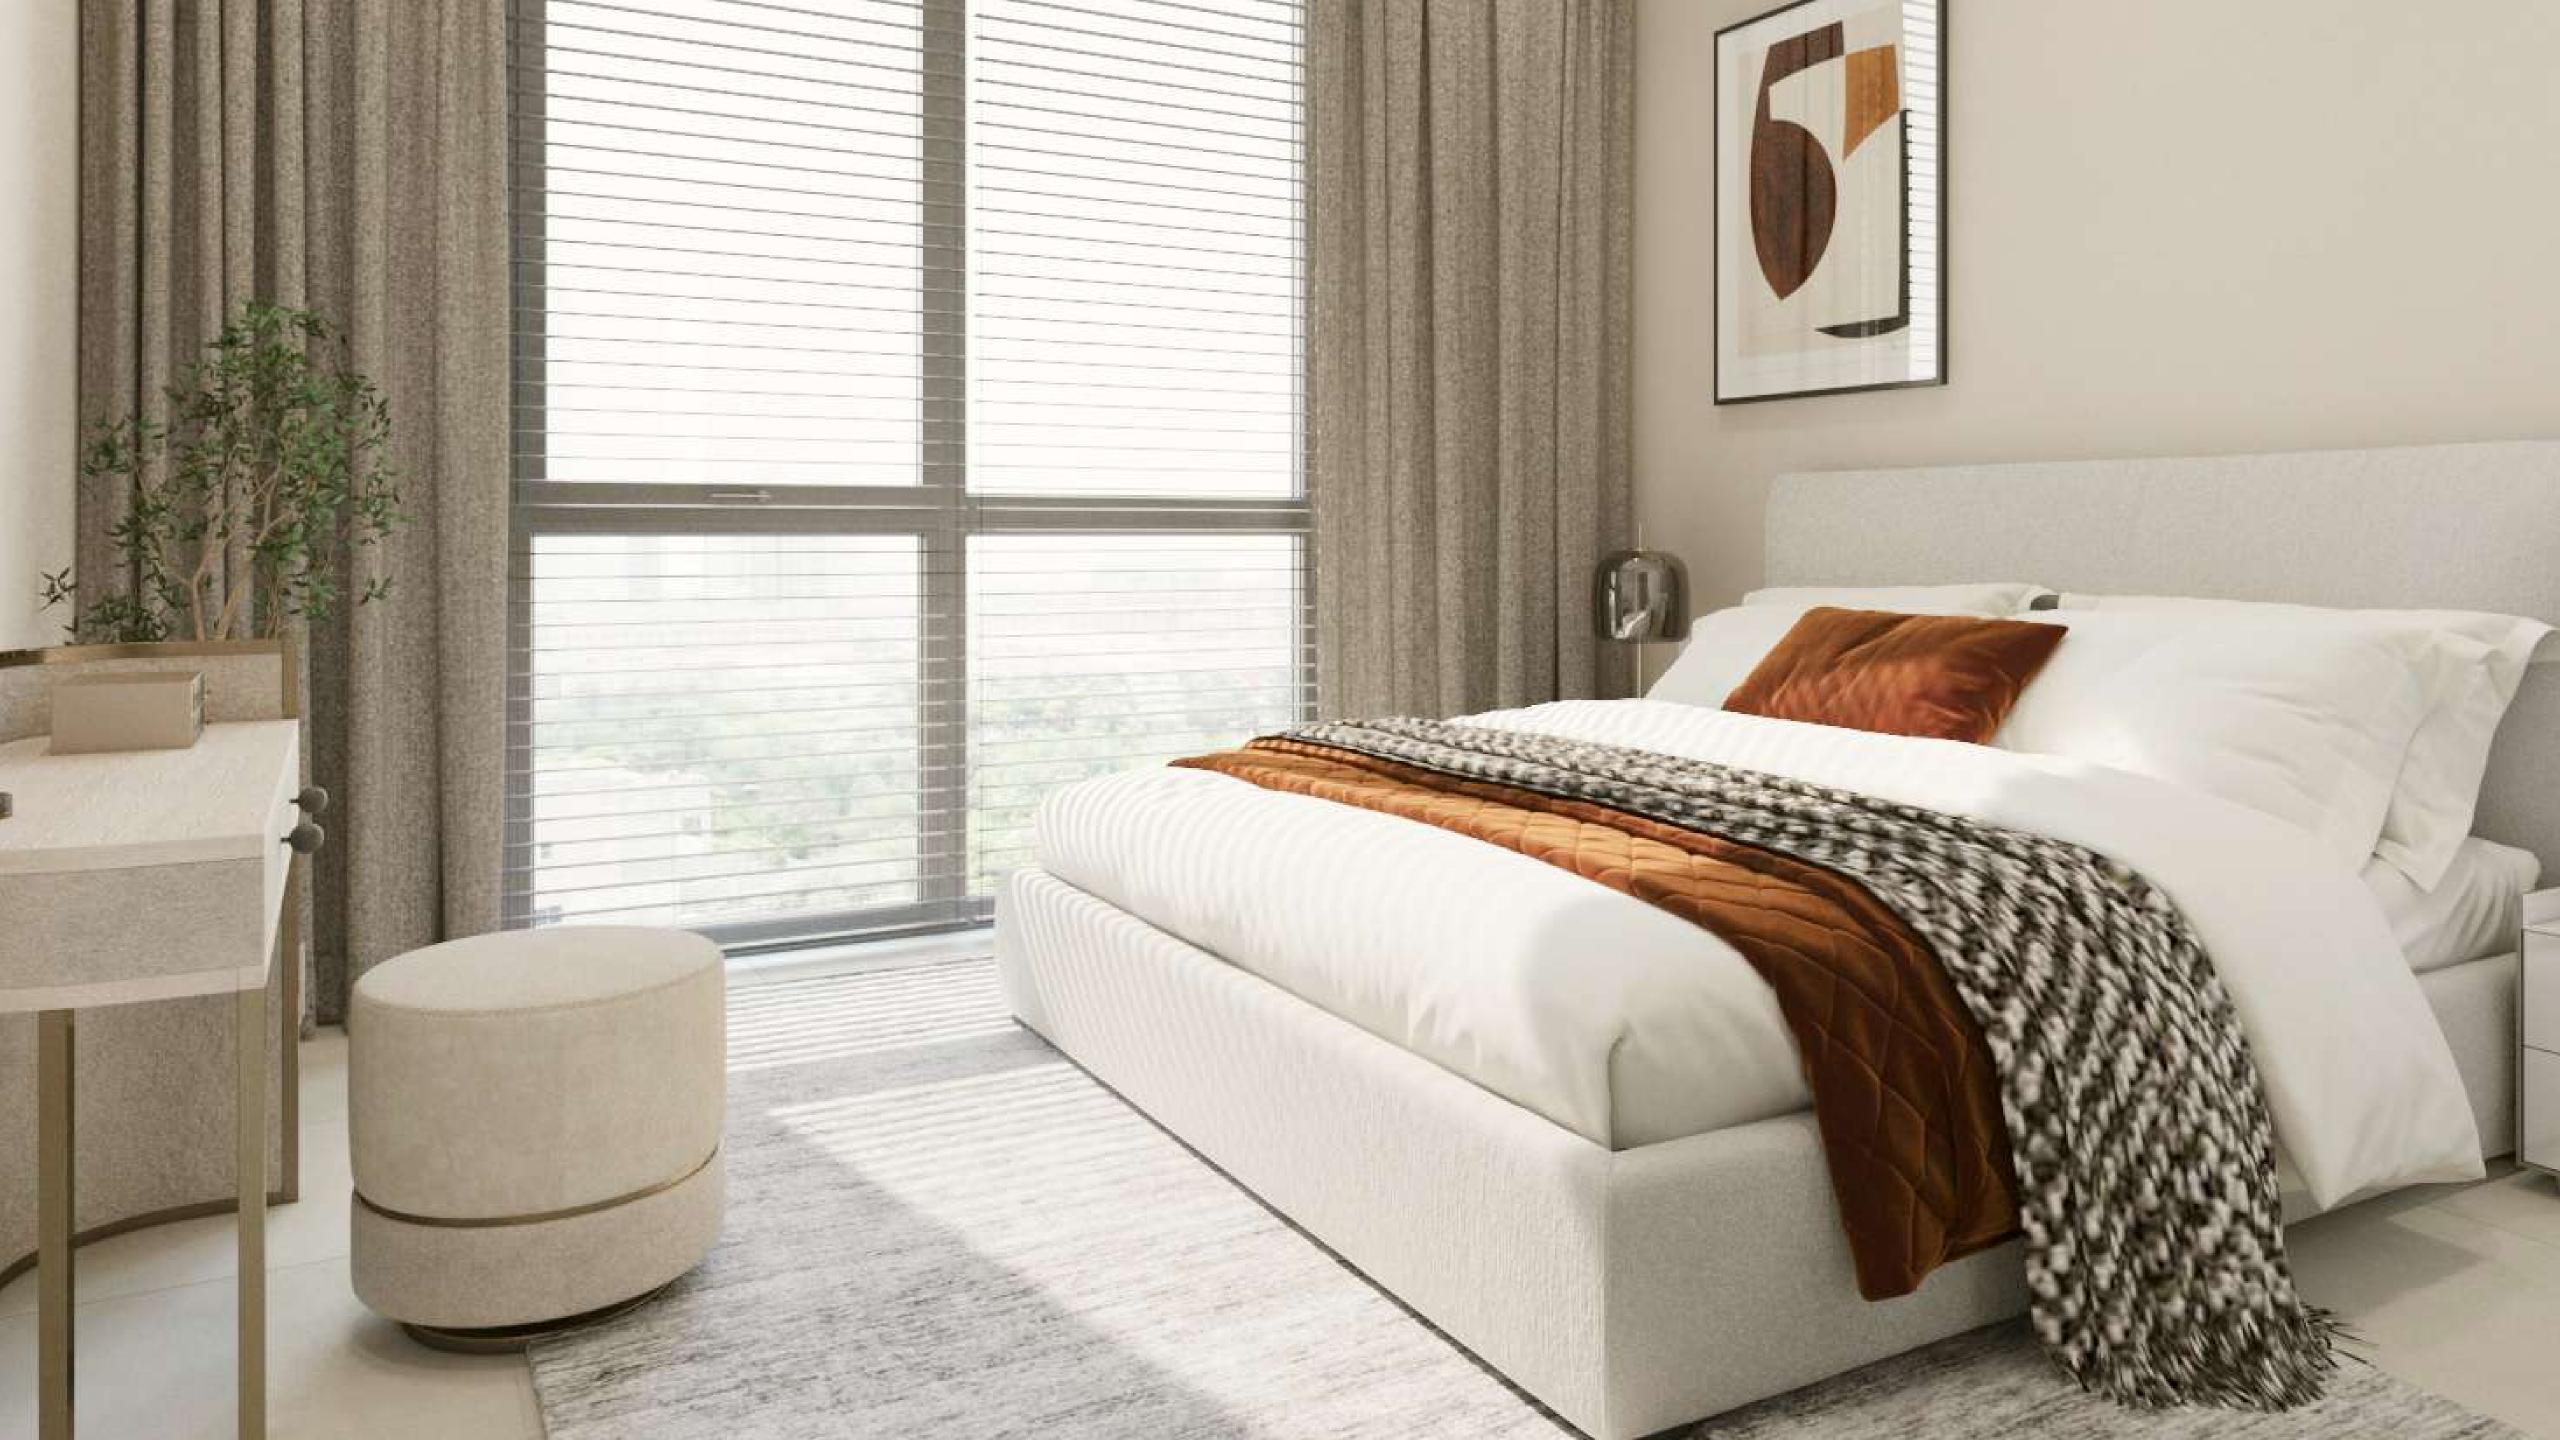

### Italian Furniture

Apartments are equipped with Italian furniture

## Furnishing

**KITCHEN** Arrital, Italy BATHROOM Birex, Italy

| <b>Facades and frame</b> - kitchen facades are made of 22<br>mm chipboard with a very low level of formaldehyde<br>emission (class E1) and with an outer (finishing)<br>melamine layer. |                             | Frame Furniture<br>Mirror with<br>LED lighting<br>Sink |
|-----------------------------------------------------------------------------------------------------------------------------------------------------------------------------------------|-----------------------------|--------------------------------------------------------|
| Household appliances - gas oven and cooktop, refrigerator, microwave, dishwasher Candy                                                                                                  |                             | Sanitary Ware<br>Mixers                                |
| Hood                                                                                                                                                                                    | Famec, capacity 600 m3      | Tiles                                                  |
| Floor                                                                                                                                                                                   | tiles, Turkey               |                                                        |
| Mixer                                                                                                                                                                                   | Due Gi, Italy               |                                                        |
| Countertop                                                                                                                                                                              | Gorian with integrated sink |                                                        |
| Hardware                                                                                                                                                                                | Blum hinges                 |                                                        |

### BEDROOM Dall'Agnese, Italy

| Birex                    | Wardrobe         | Dall'Agnese, Italy |
|--------------------------|------------------|--------------------|
| Birex, Italy             | Ventilation      | C&H                |
| artificial marble, Italy | Air conditioning | C&H                |
| Gala, Spain              | Ceiling height   | 3 meters           |
| Due Gi, Italy            | Floor            | tiles Turkey       |
| Porcelanosa, Spain       | Windows          | Alumil             |