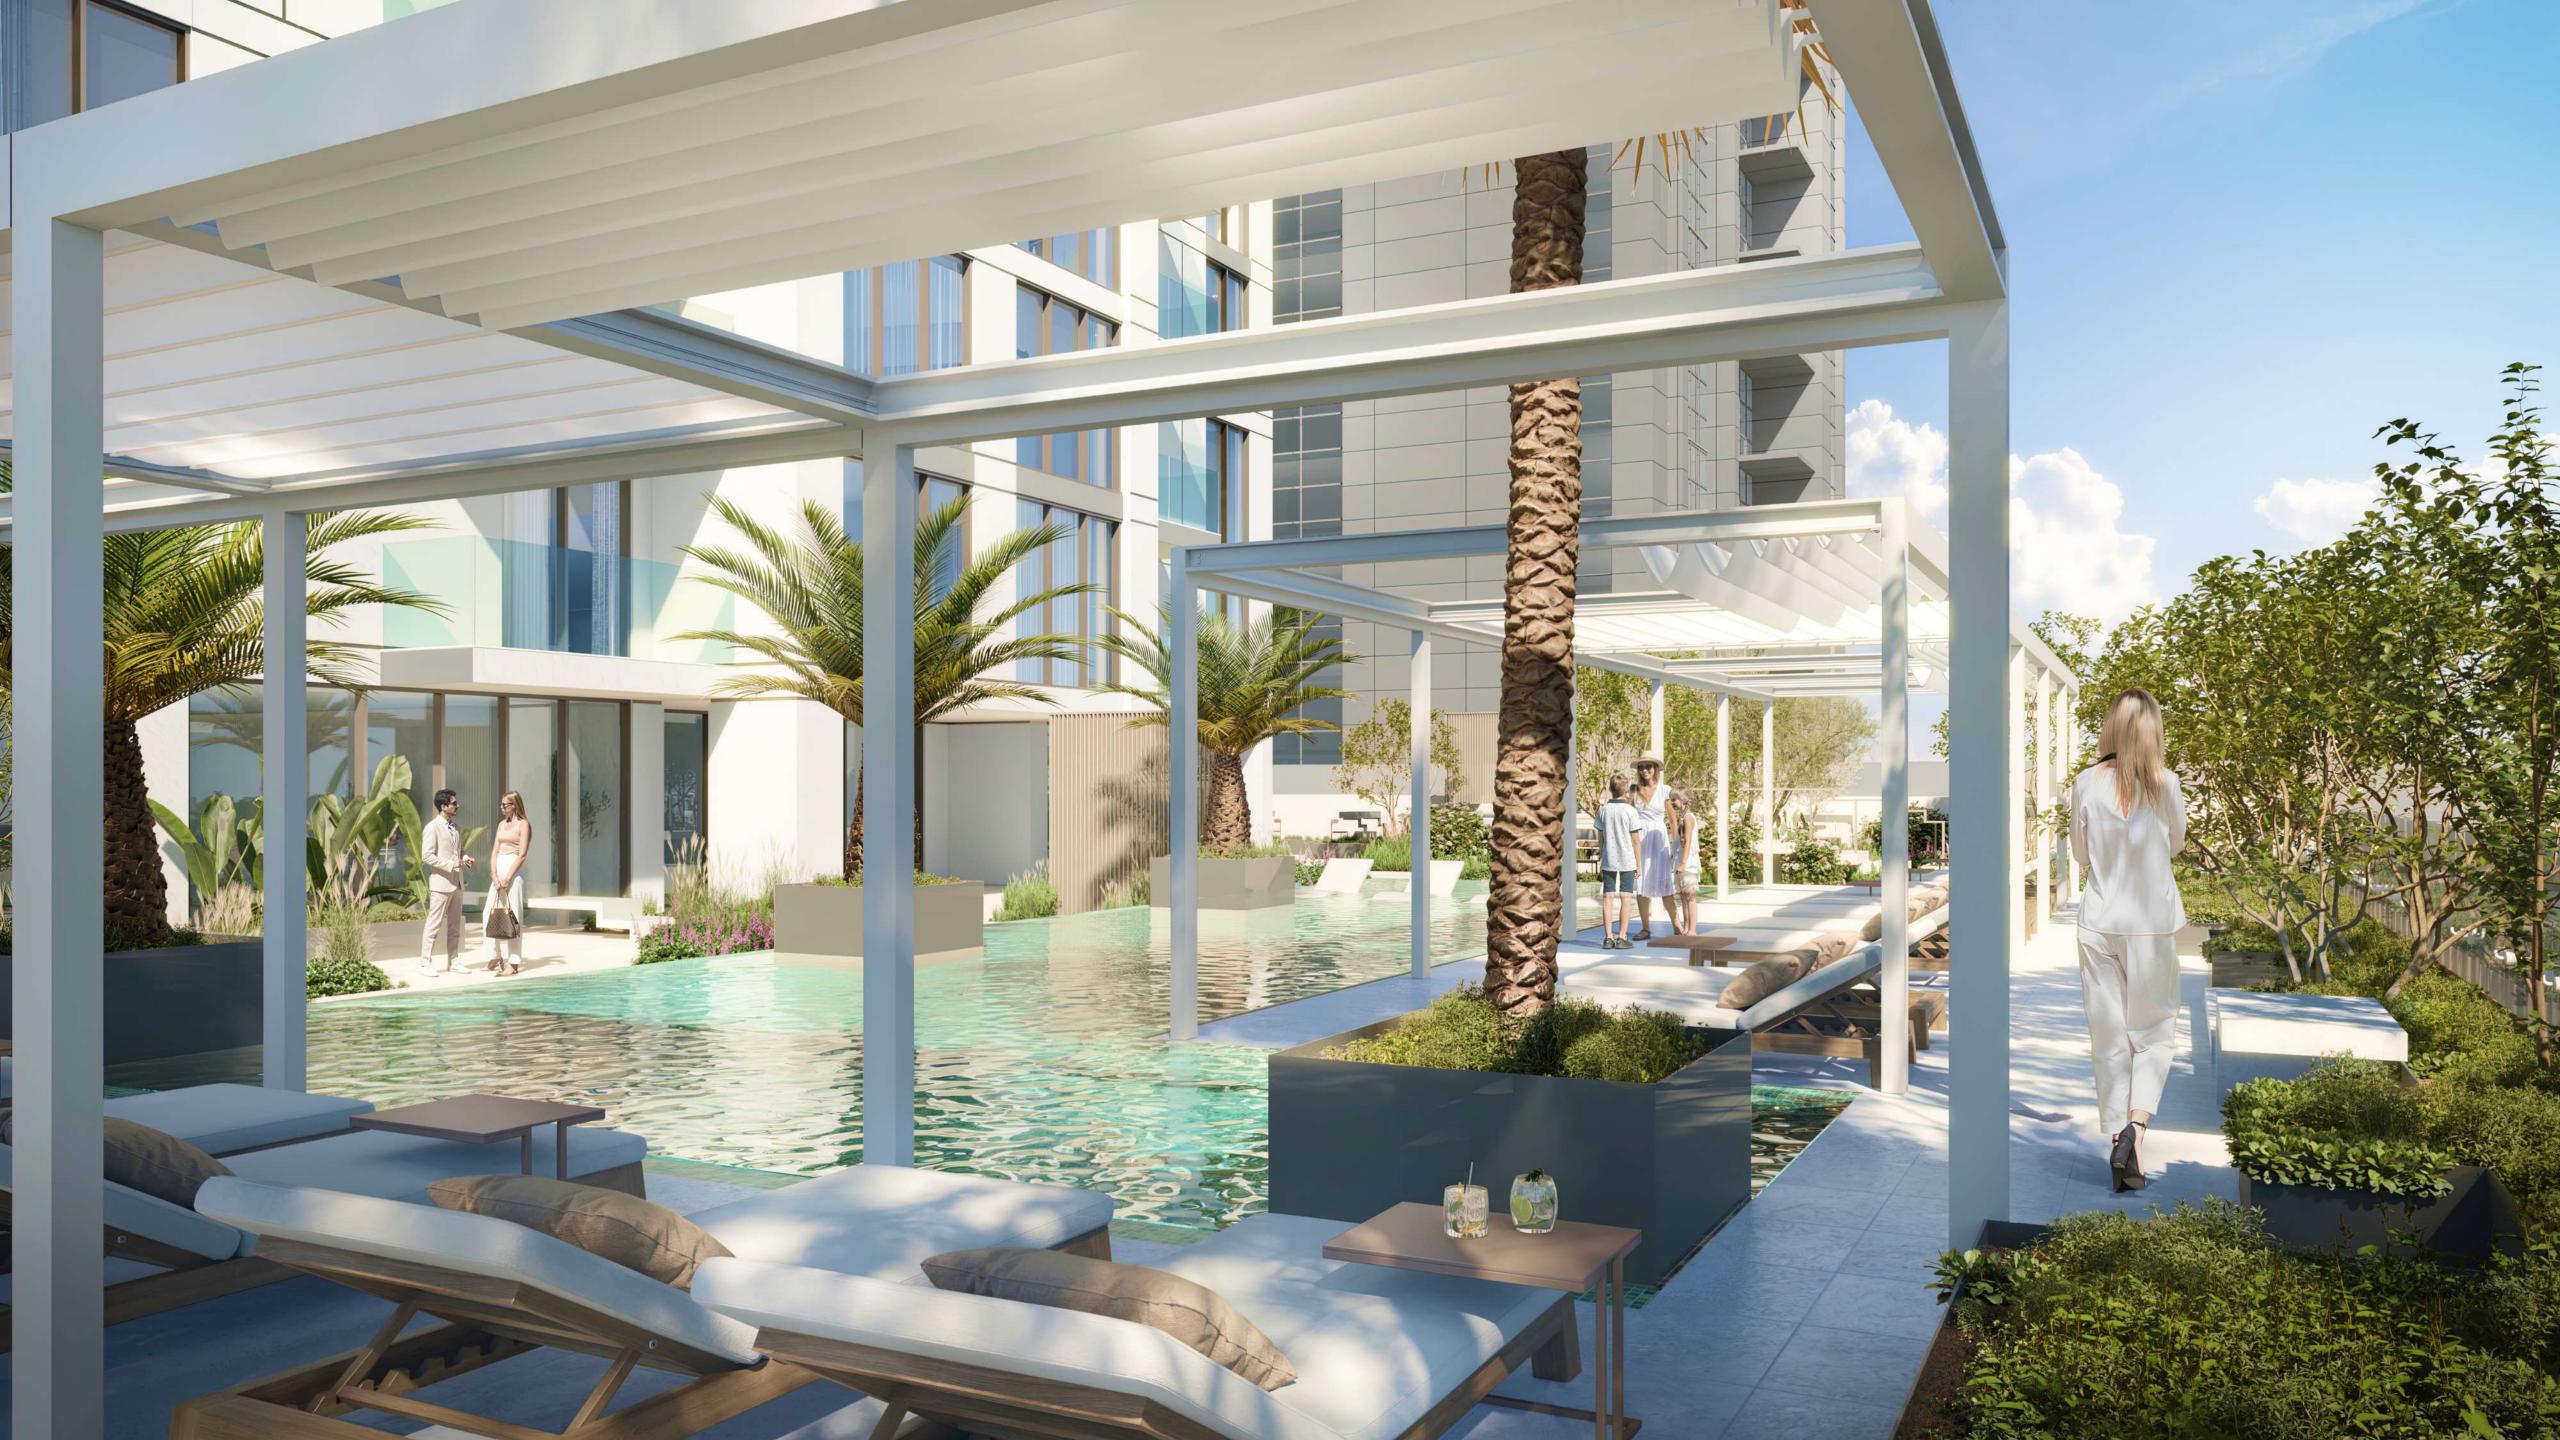

#### **PODIUM AREA**

The podium area is designed to provide residents with maximum comfort and privacy. Landscape design plays an important role, organically uniting a relaxed outdoor style of living with the metropolis' high level of comfort. The space can be easily adapted to the goals and vibe of each resident.

#### **SWIMMING POOL**

Outdoor swimming pool for children and adults with showers, poolside sun loungers, and cabanas