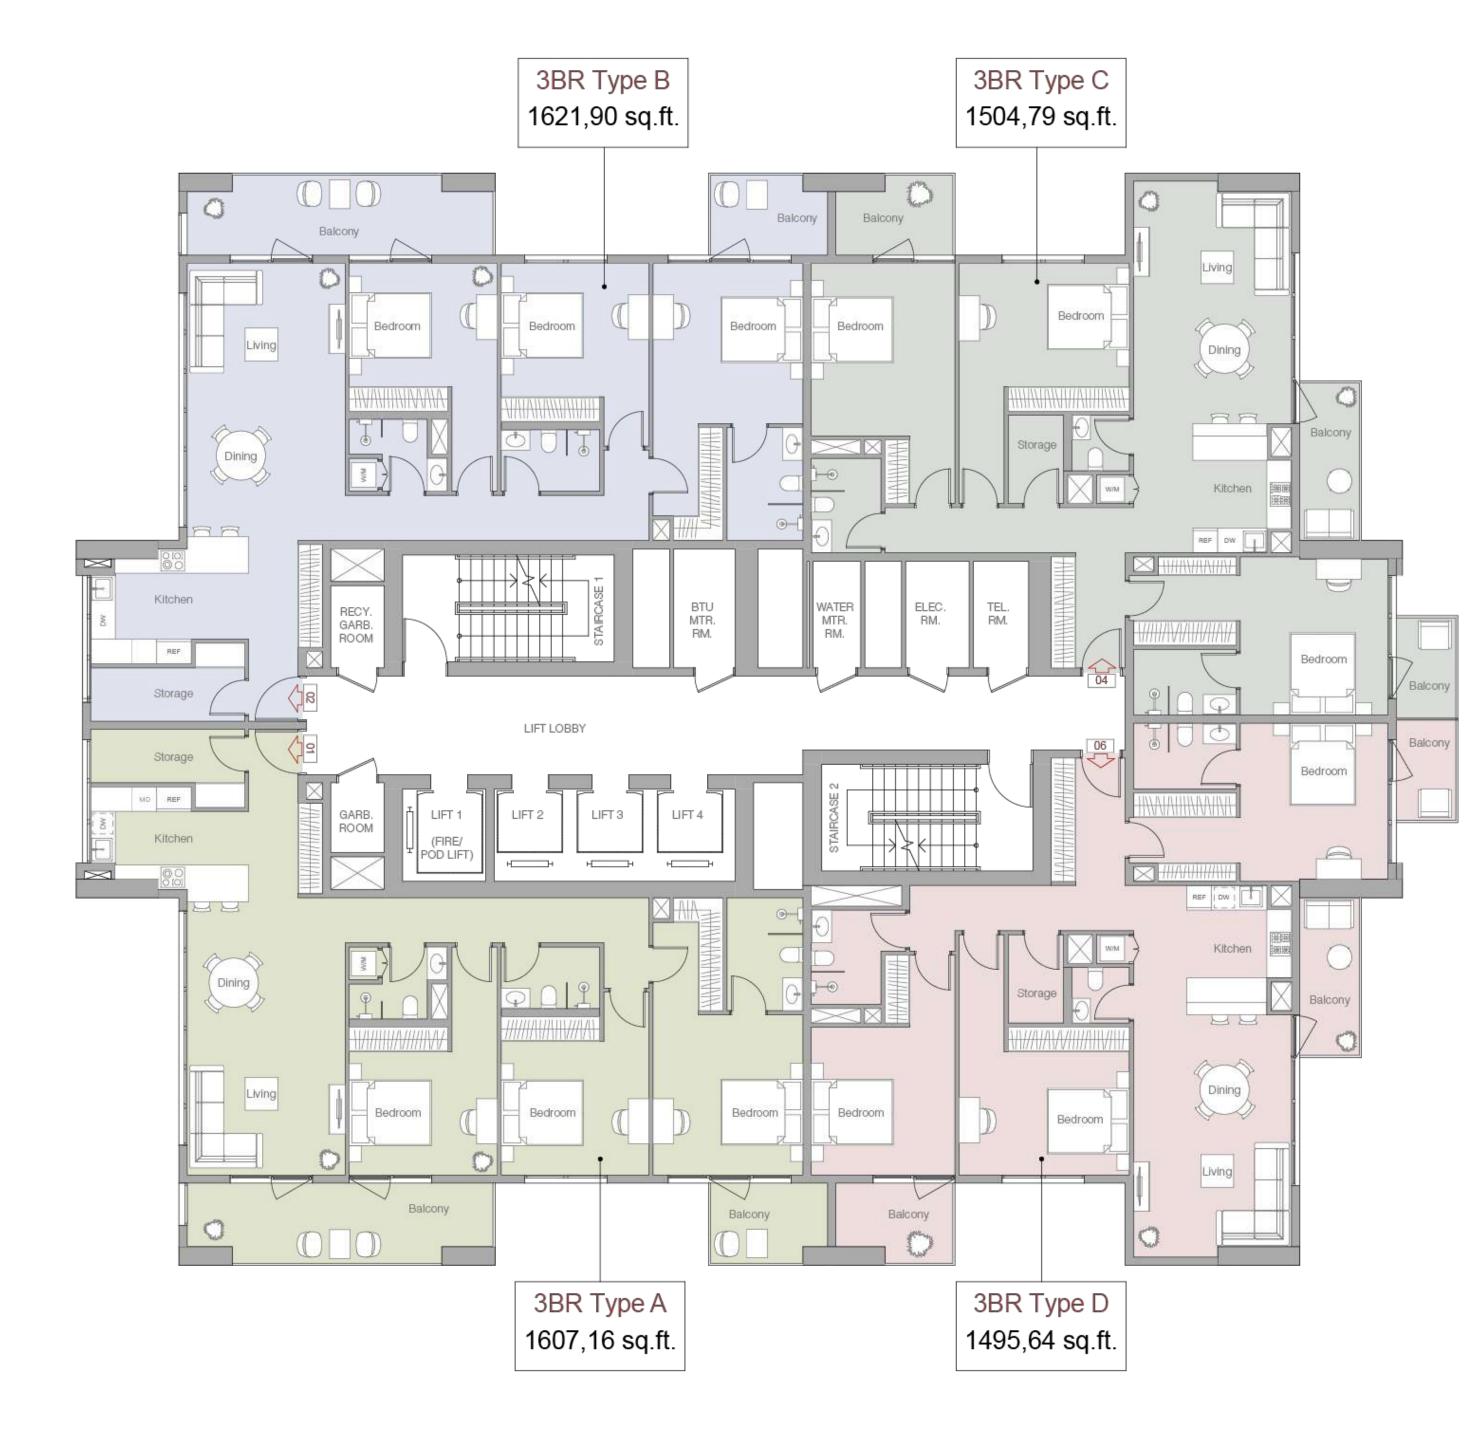

### 21-22 FLOOR PLAN

District 12, Jumeirah Village Circle

### SIZE RANGE PER UNIT TYPE

**Studio** from 377,38 to 391,81

2 Bedroom from 999,97 to 1033,98 **1 Bedroom** From 634,32 to 817,09

**3 Bedroom** from 1465,64 to 1621,90

### NUMBER OF UNITS PER TYPE

- Studio 34 units
- **1** Bedroom 91 units
- 2 Bedroom 42 units
- 3 Bedroom 8 units