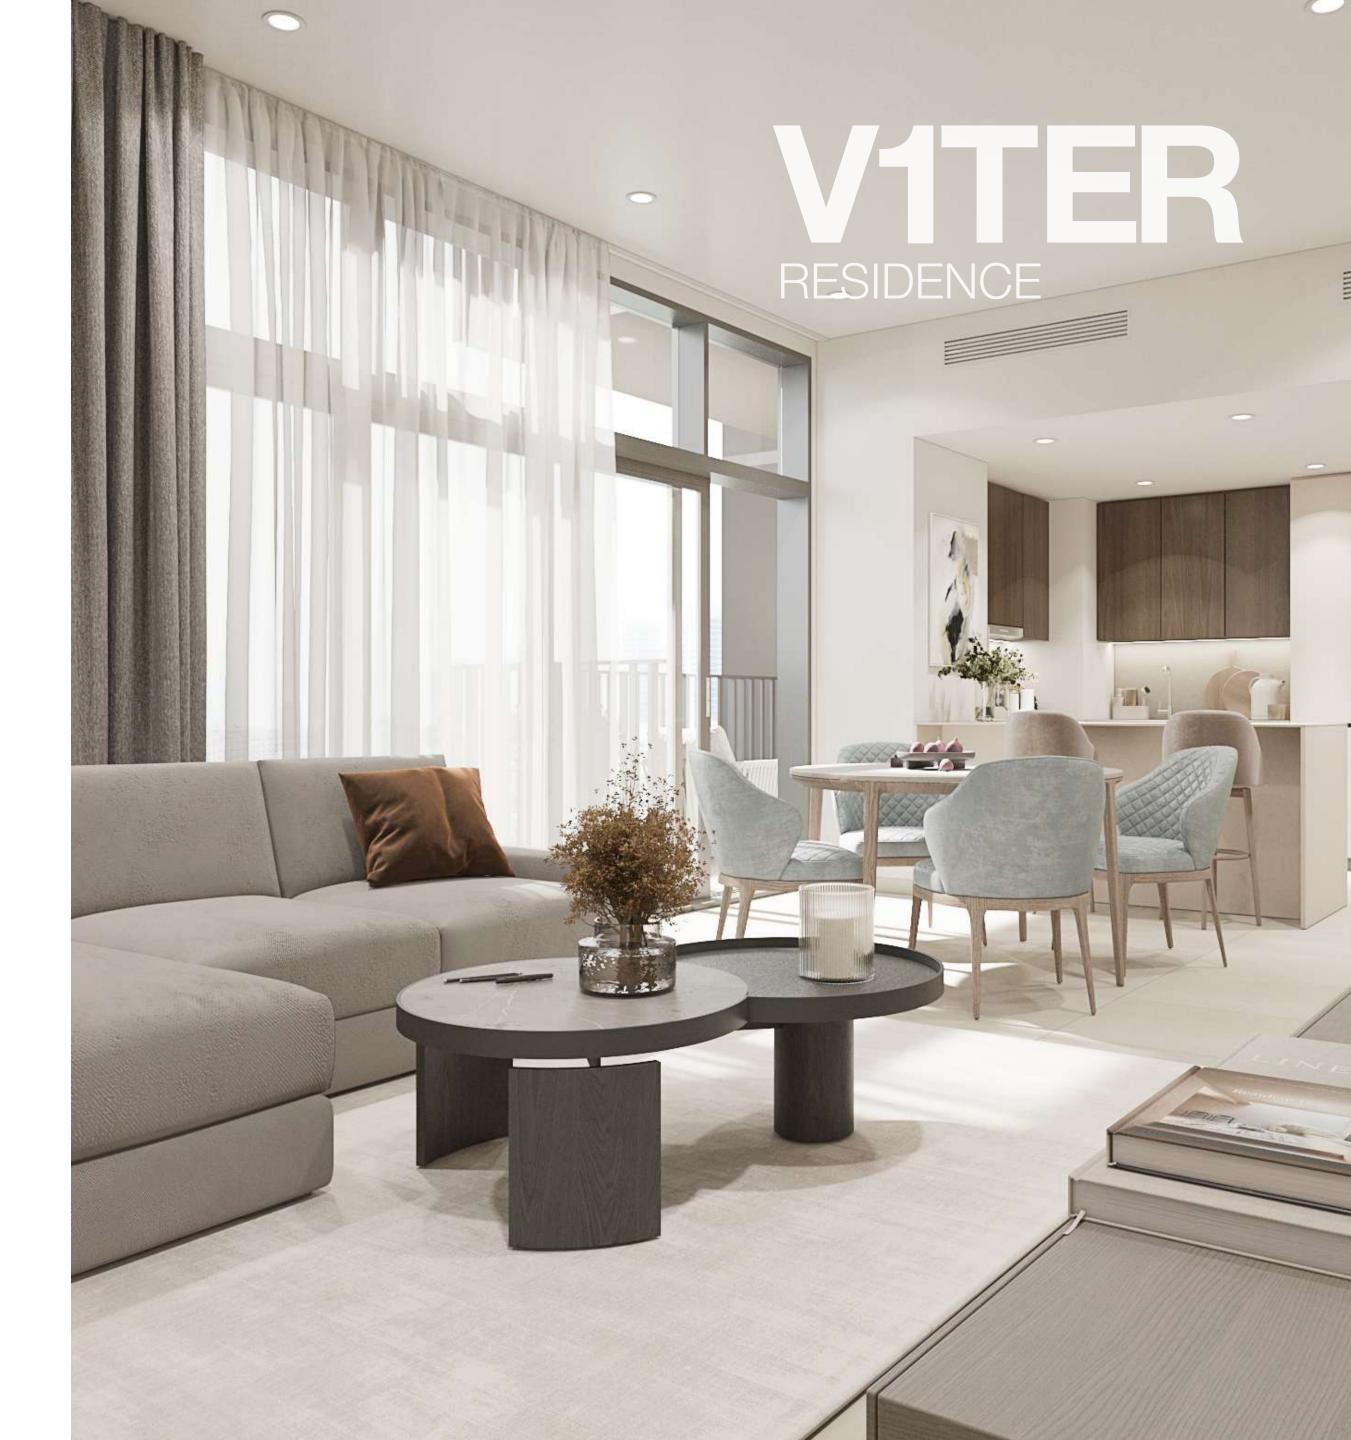

## **Contemporary Development**

A 25-story residential project featuring: apartments furnished with furniture and appliances from top Italian manufacturers, a multi-functional public area, 3-story car parking, a swimming pool, and a sauna.

### Italian Furniture

Apartments are equipped with Italian furniture

## Furnishing

**KITCHEN** Arrital, Italy BATHROOM Birex, Italy

| <b>Facades and frame</b> - kitchen facades are made of 22<br>mm chipboard with a very low level of formaldehyde<br>emission (class E1) and with an outer (finishing)<br>melamine layer. |                             | Frame Furniture<br>Mirror with<br>LED lighting<br>Sink |
|-----------------------------------------------------------------------------------------------------------------------------------------------------------------------------------------|-----------------------------|--------------------------------------------------------|
| Household appliances - gas oven and cooktop, refrigerator, microwave, dishwasher Candy                                                                                                  |                             | Sanitary Ware<br>Mixers                                |
| Hood                                                                                                                                                                                    | Famec, capacity 600 m3      | Tiles                                                  |
| Floor                                                                                                                                                                                   | tiles, Turkey               |                                                        |
| Mixer                                                                                                                                                                                   | Due Gi, Italy               |                                                        |
| Countertop                                                                                                                                                                              | Gorian with integrated sink |                                                        |
| Hardware                                                                                                                                                                                | Blum hinges                 |                                                        |

### BEDROOM Dall'Agnese, Italy

| Birex                    | Wardrobe         | Dall'Agnese, Italy |
|--------------------------|------------------|--------------------|
| Birex, Italy             | Ventilation      | C&H                |
| artificial marble, Italy | Air conditioning | C&H                |
| Gala, Spain              | Ceiling height   | 3 meters           |
| Due Gi, Italy            | Floor            | tiles Turkey       |
| Porcelanosa, Spain       | Windows          | Alumil             |