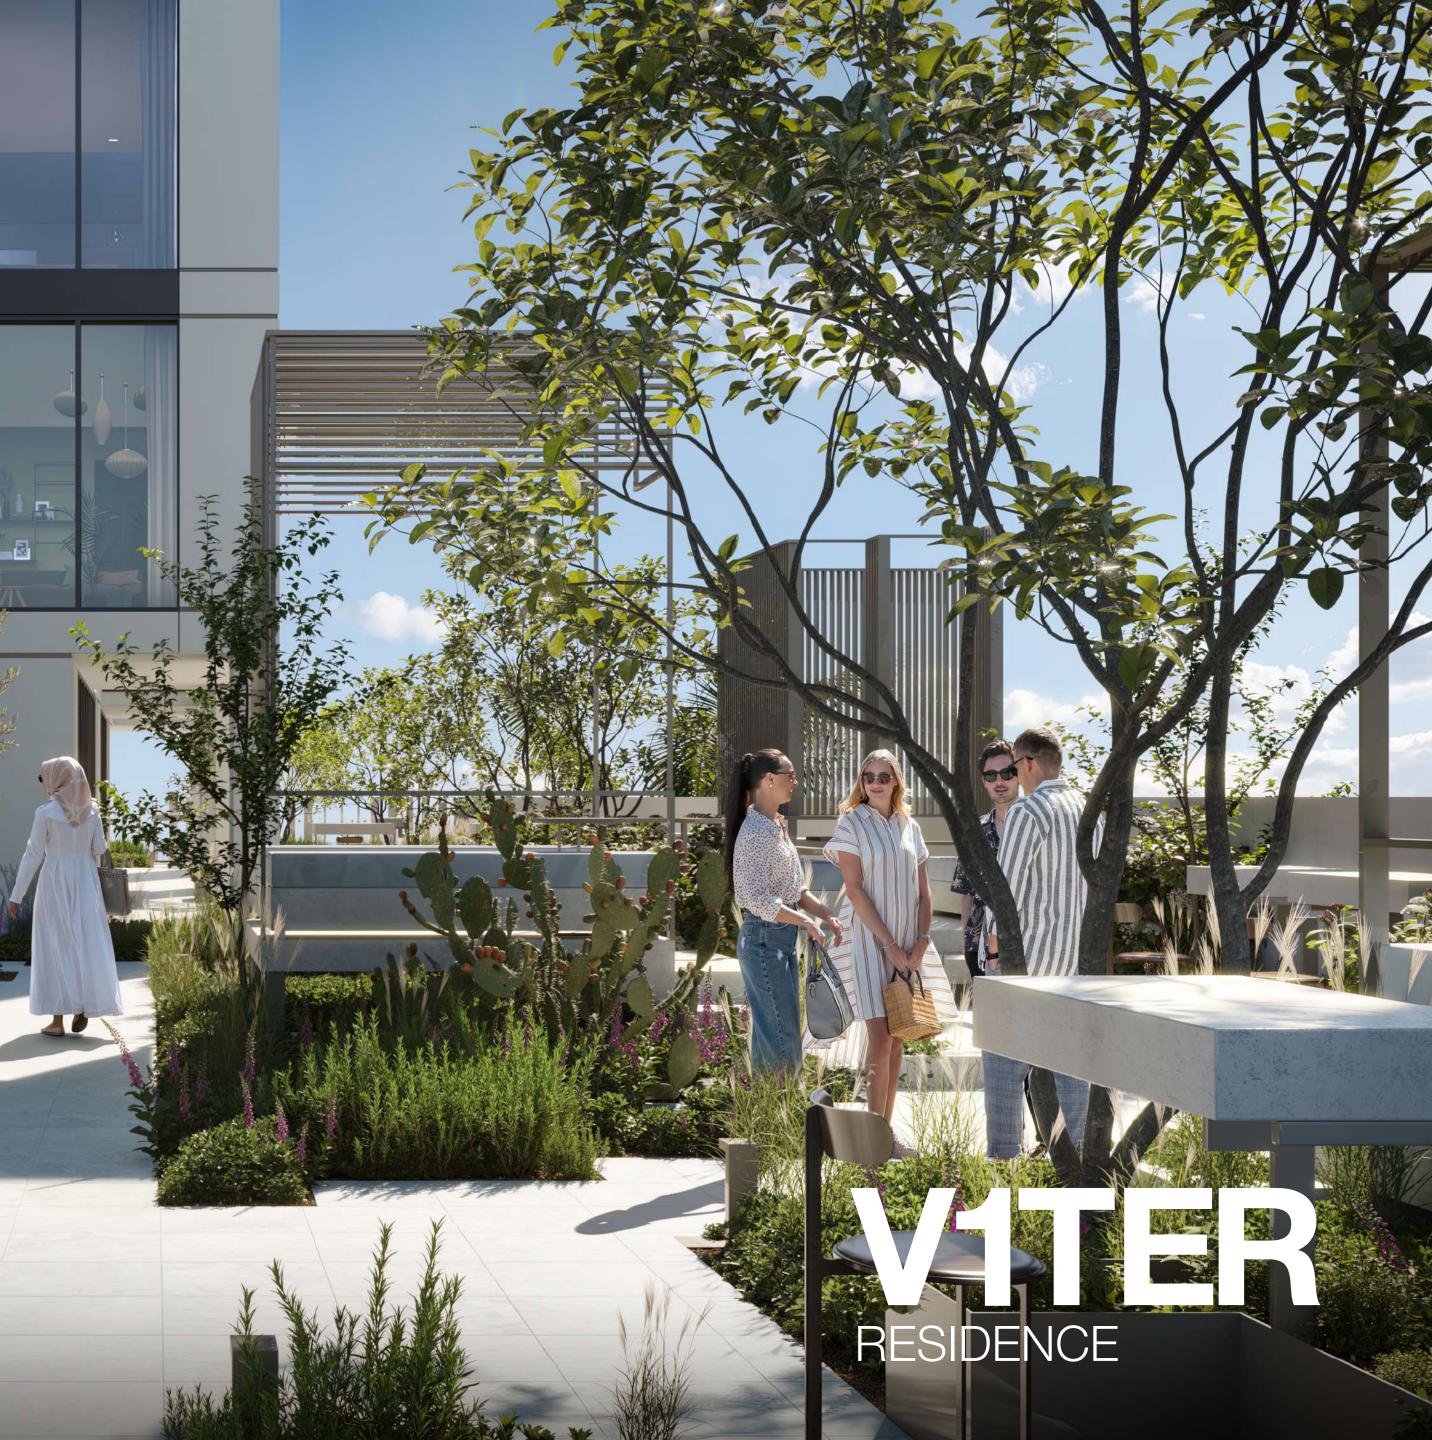

#### **PODIUM AREA**

The podium area is designed to provide residents with maximum comfort and privacy. Landscape design plays an important role, organically uniting a relaxed outdoor style of living with the metropolis' high level of comfort. The space can be easily adapted to the goals and vibe of each resident.

#### **SWIMMING POOL**

Outdoor swimming pool for children and adults with showers, poolside sun loungers, and cabanas