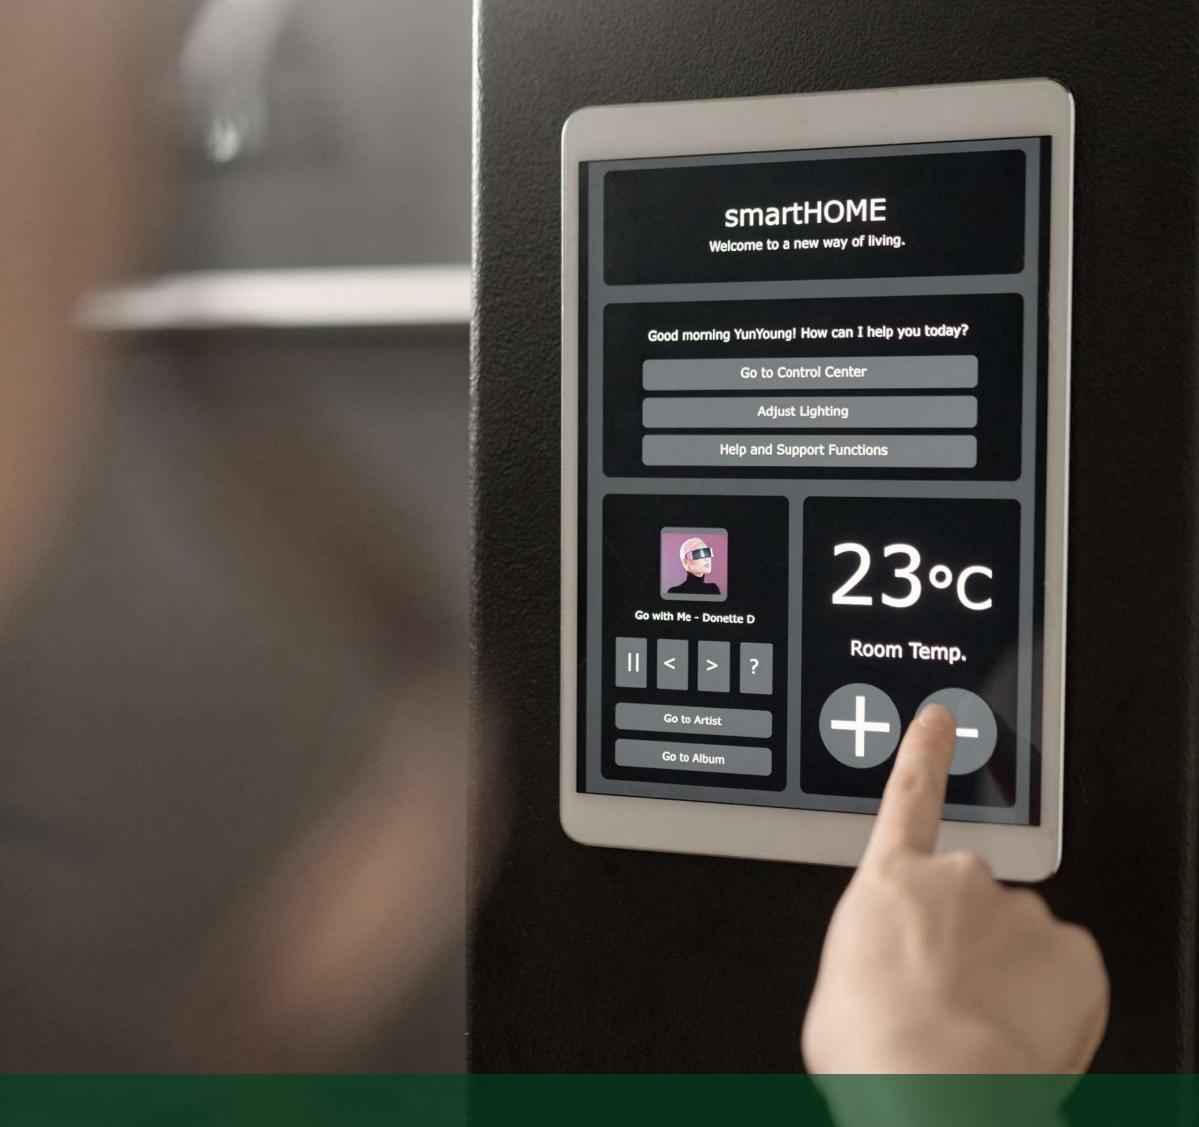

## Smart Home System

The technology of the future is already here to make your home even more comfortable, safe, and cost-effective.

#### AIR CONDITIONING CONTROL:

- With this system, you can save on your utility bills for non-peak power (NPP) air conditioning.
- An adjustable motorized valve allows the air conditioner to provide cooling without using full power.
- The air conditioner works almost silently and has smooth adjustment.

#### **ACCESS CONTROL**

- The system includes an electronic lock for your apartment that can be accessed with a card, fingerprint, or key.
- Public spaces are also secured with electronic locks that can be accessed using a fingerprint or digital code.
- You can enjoy contactless entry to the parking lot with the R-fid chip.