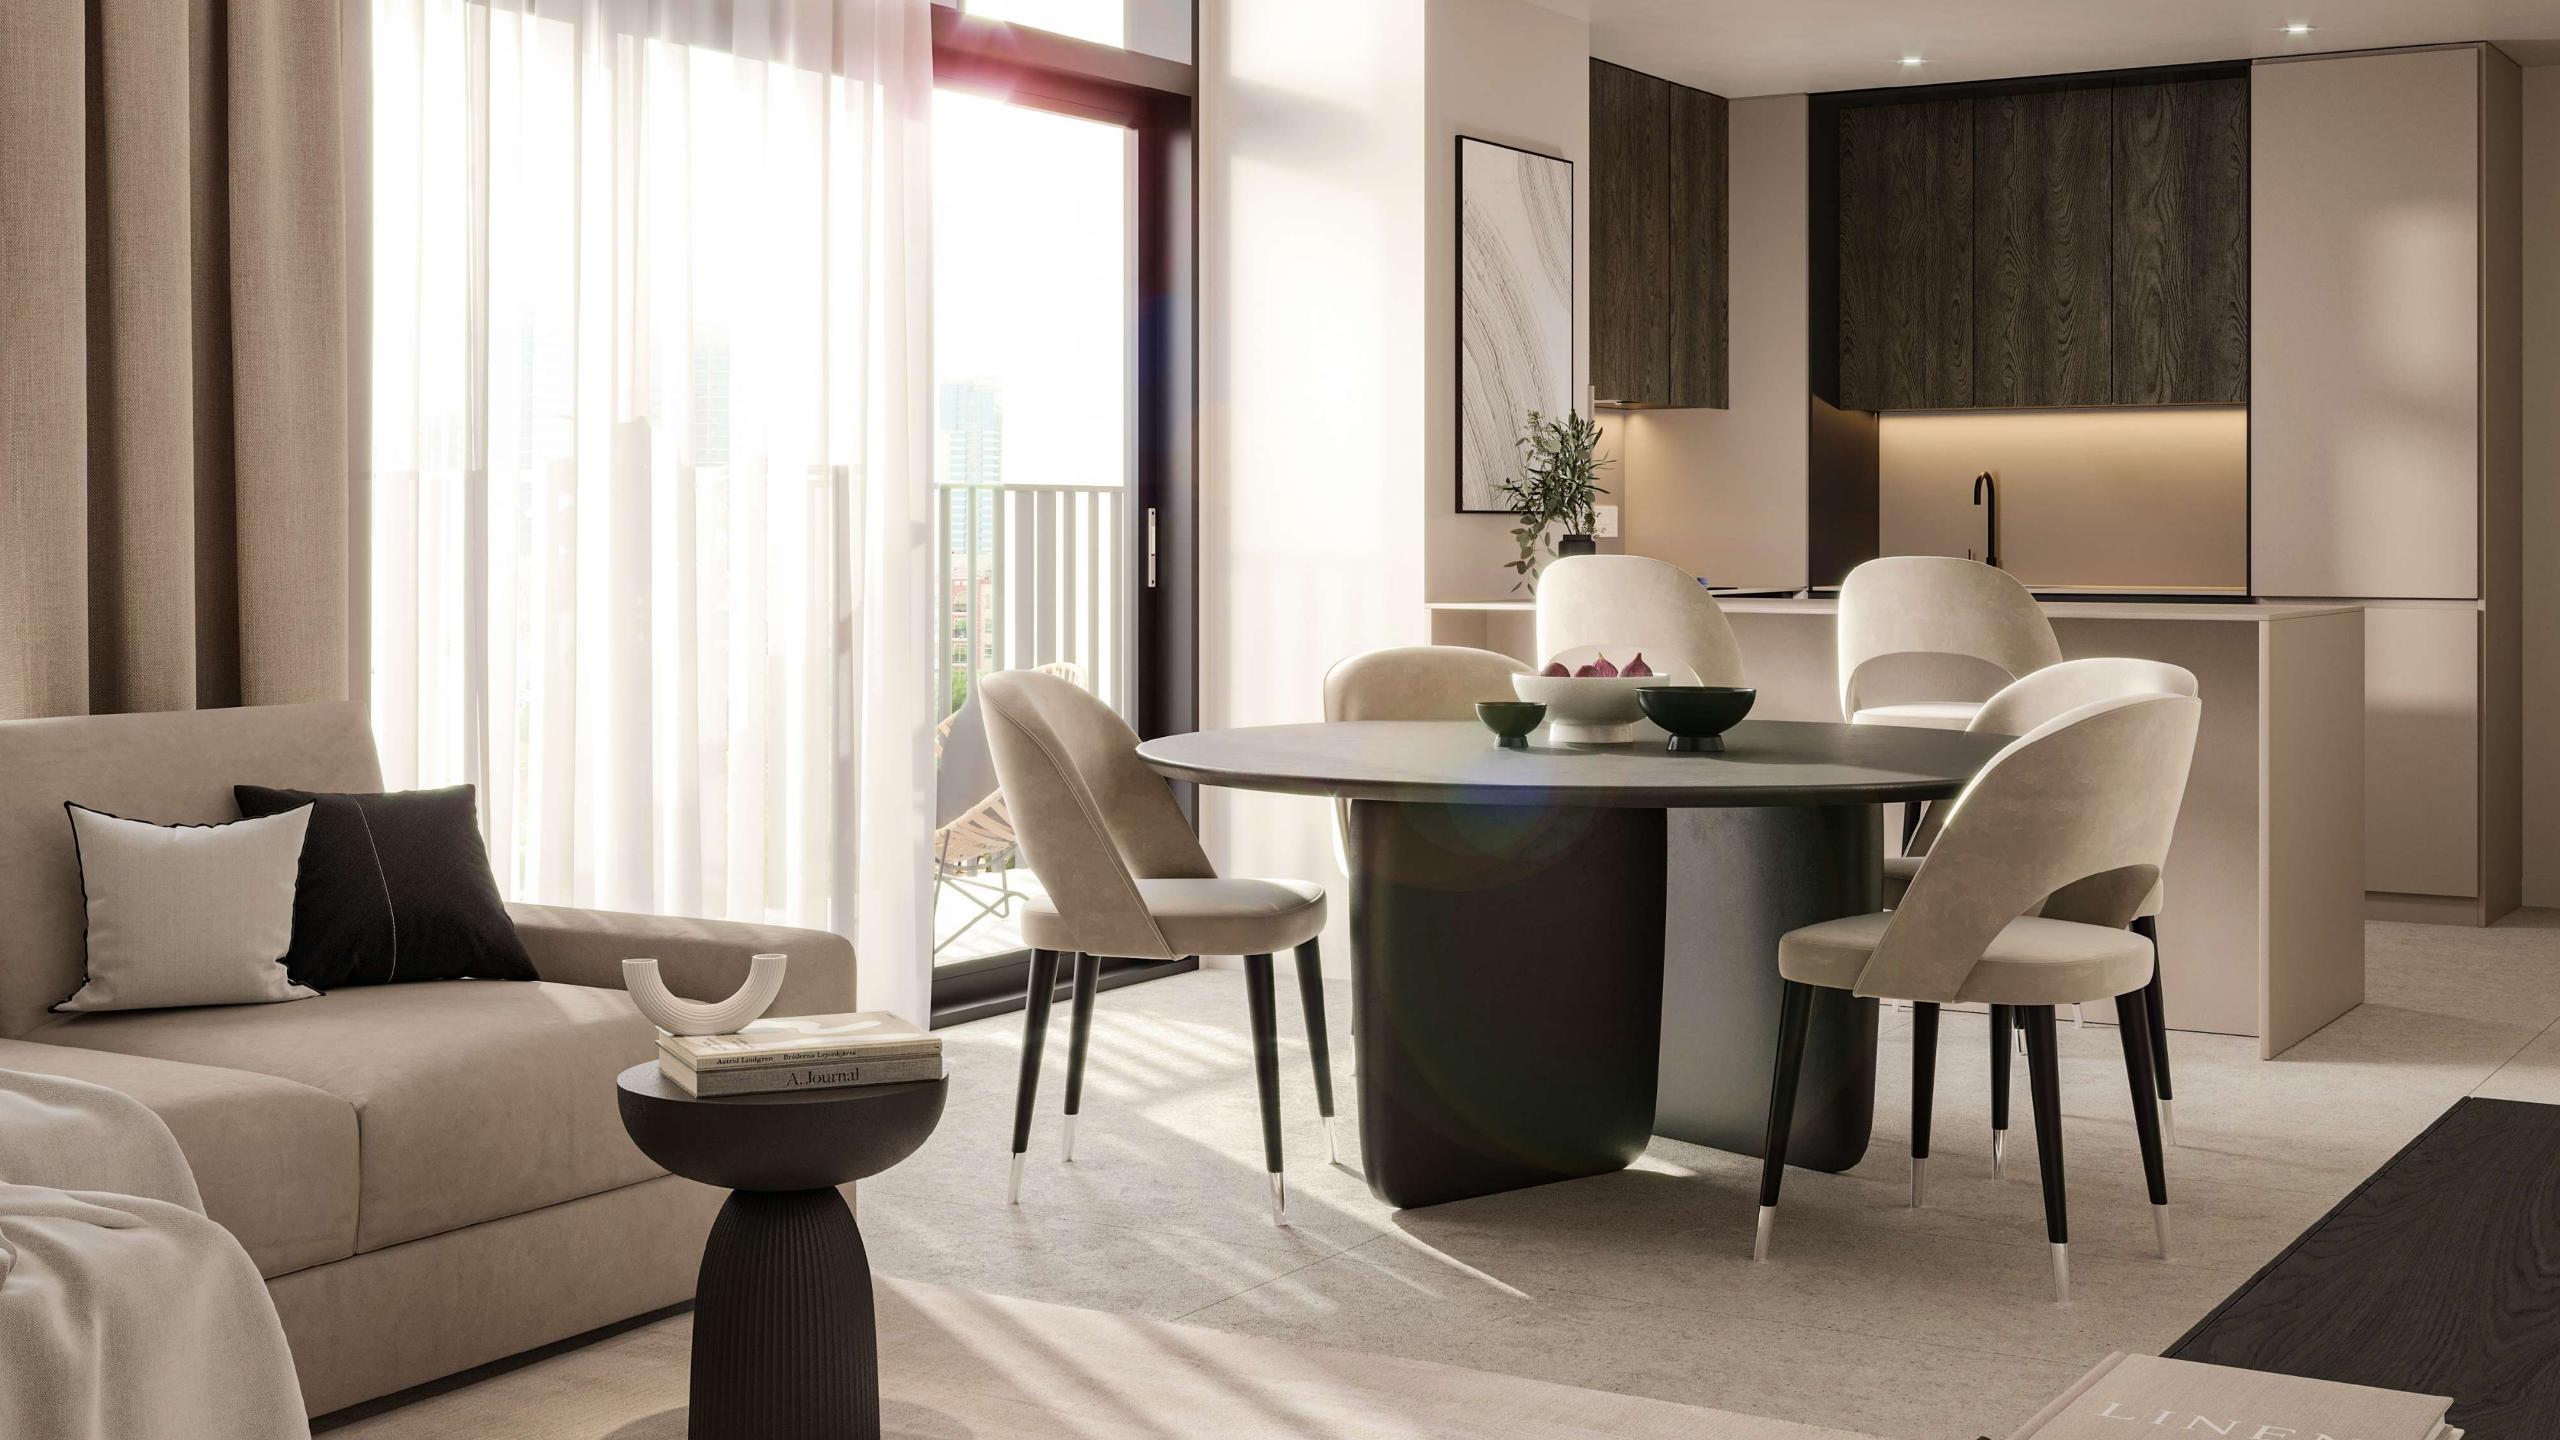

## **Contemporary Development**

A 25-story residential project featuring: apartments furnished with furniture and appliances from top Italian manufacturers, a multi-functional public area, 3-story car parking, a swimming pool, and a sauna.

### Italian Furniture

Apartments are equipped with Italian furniture

## Furnishing

**KITCHEN** Arrital, Italy BATHROOM Birex, Italy

| <b>Facades and frame</b> - kitchen facades are made of 22<br>mm chipboard with a very low level of formaldehyde<br>emission (class E1) and with an outer (finishing)<br>melamine layer. |                             | Frame Furniture<br>Mirror with<br>LED lighting<br>Sink |
|-----------------------------------------------------------------------------------------------------------------------------------------------------------------------------------------|-----------------------------|--------------------------------------------------------|
| Household appliances - gas oven and cooktop, refrigerator, microwave, dishwasher Candy                                                                                                  |                             | Sanitary Ware<br>Mixers                                |
| Hood                                                                                                                                                                                    | Famec, capacity 600 m3      | Tiles                                                  |
| Floor                                                                                                                                                                                   | tiles, Turkey               |                                                        |
| Mixer                                                                                                                                                                                   | Due Gi, Italy               |                                                        |
| Countertop                                                                                                                                                                              | Gorian with integrated sink |                                                        |
| Hardware                                                                                                                                                                                | Blum hinges                 |                                                        |

### BEDROOM Dall'Agnese, Italy

| Birex                    | Wardrobe         | Dall'Agnese, Italy |
|--------------------------|------------------|--------------------|
| Birex, Italy             | Ventilation      | C&H                |
| artificial marble, Italy | Air conditioning | C&H                |
| Gala, Spain              | Ceiling height   | 3 meters           |
| Due Gi, Italy            | Floor            | tiles Turkey       |
| Porcelanosa, Spain       | Windows          | Alumil             |