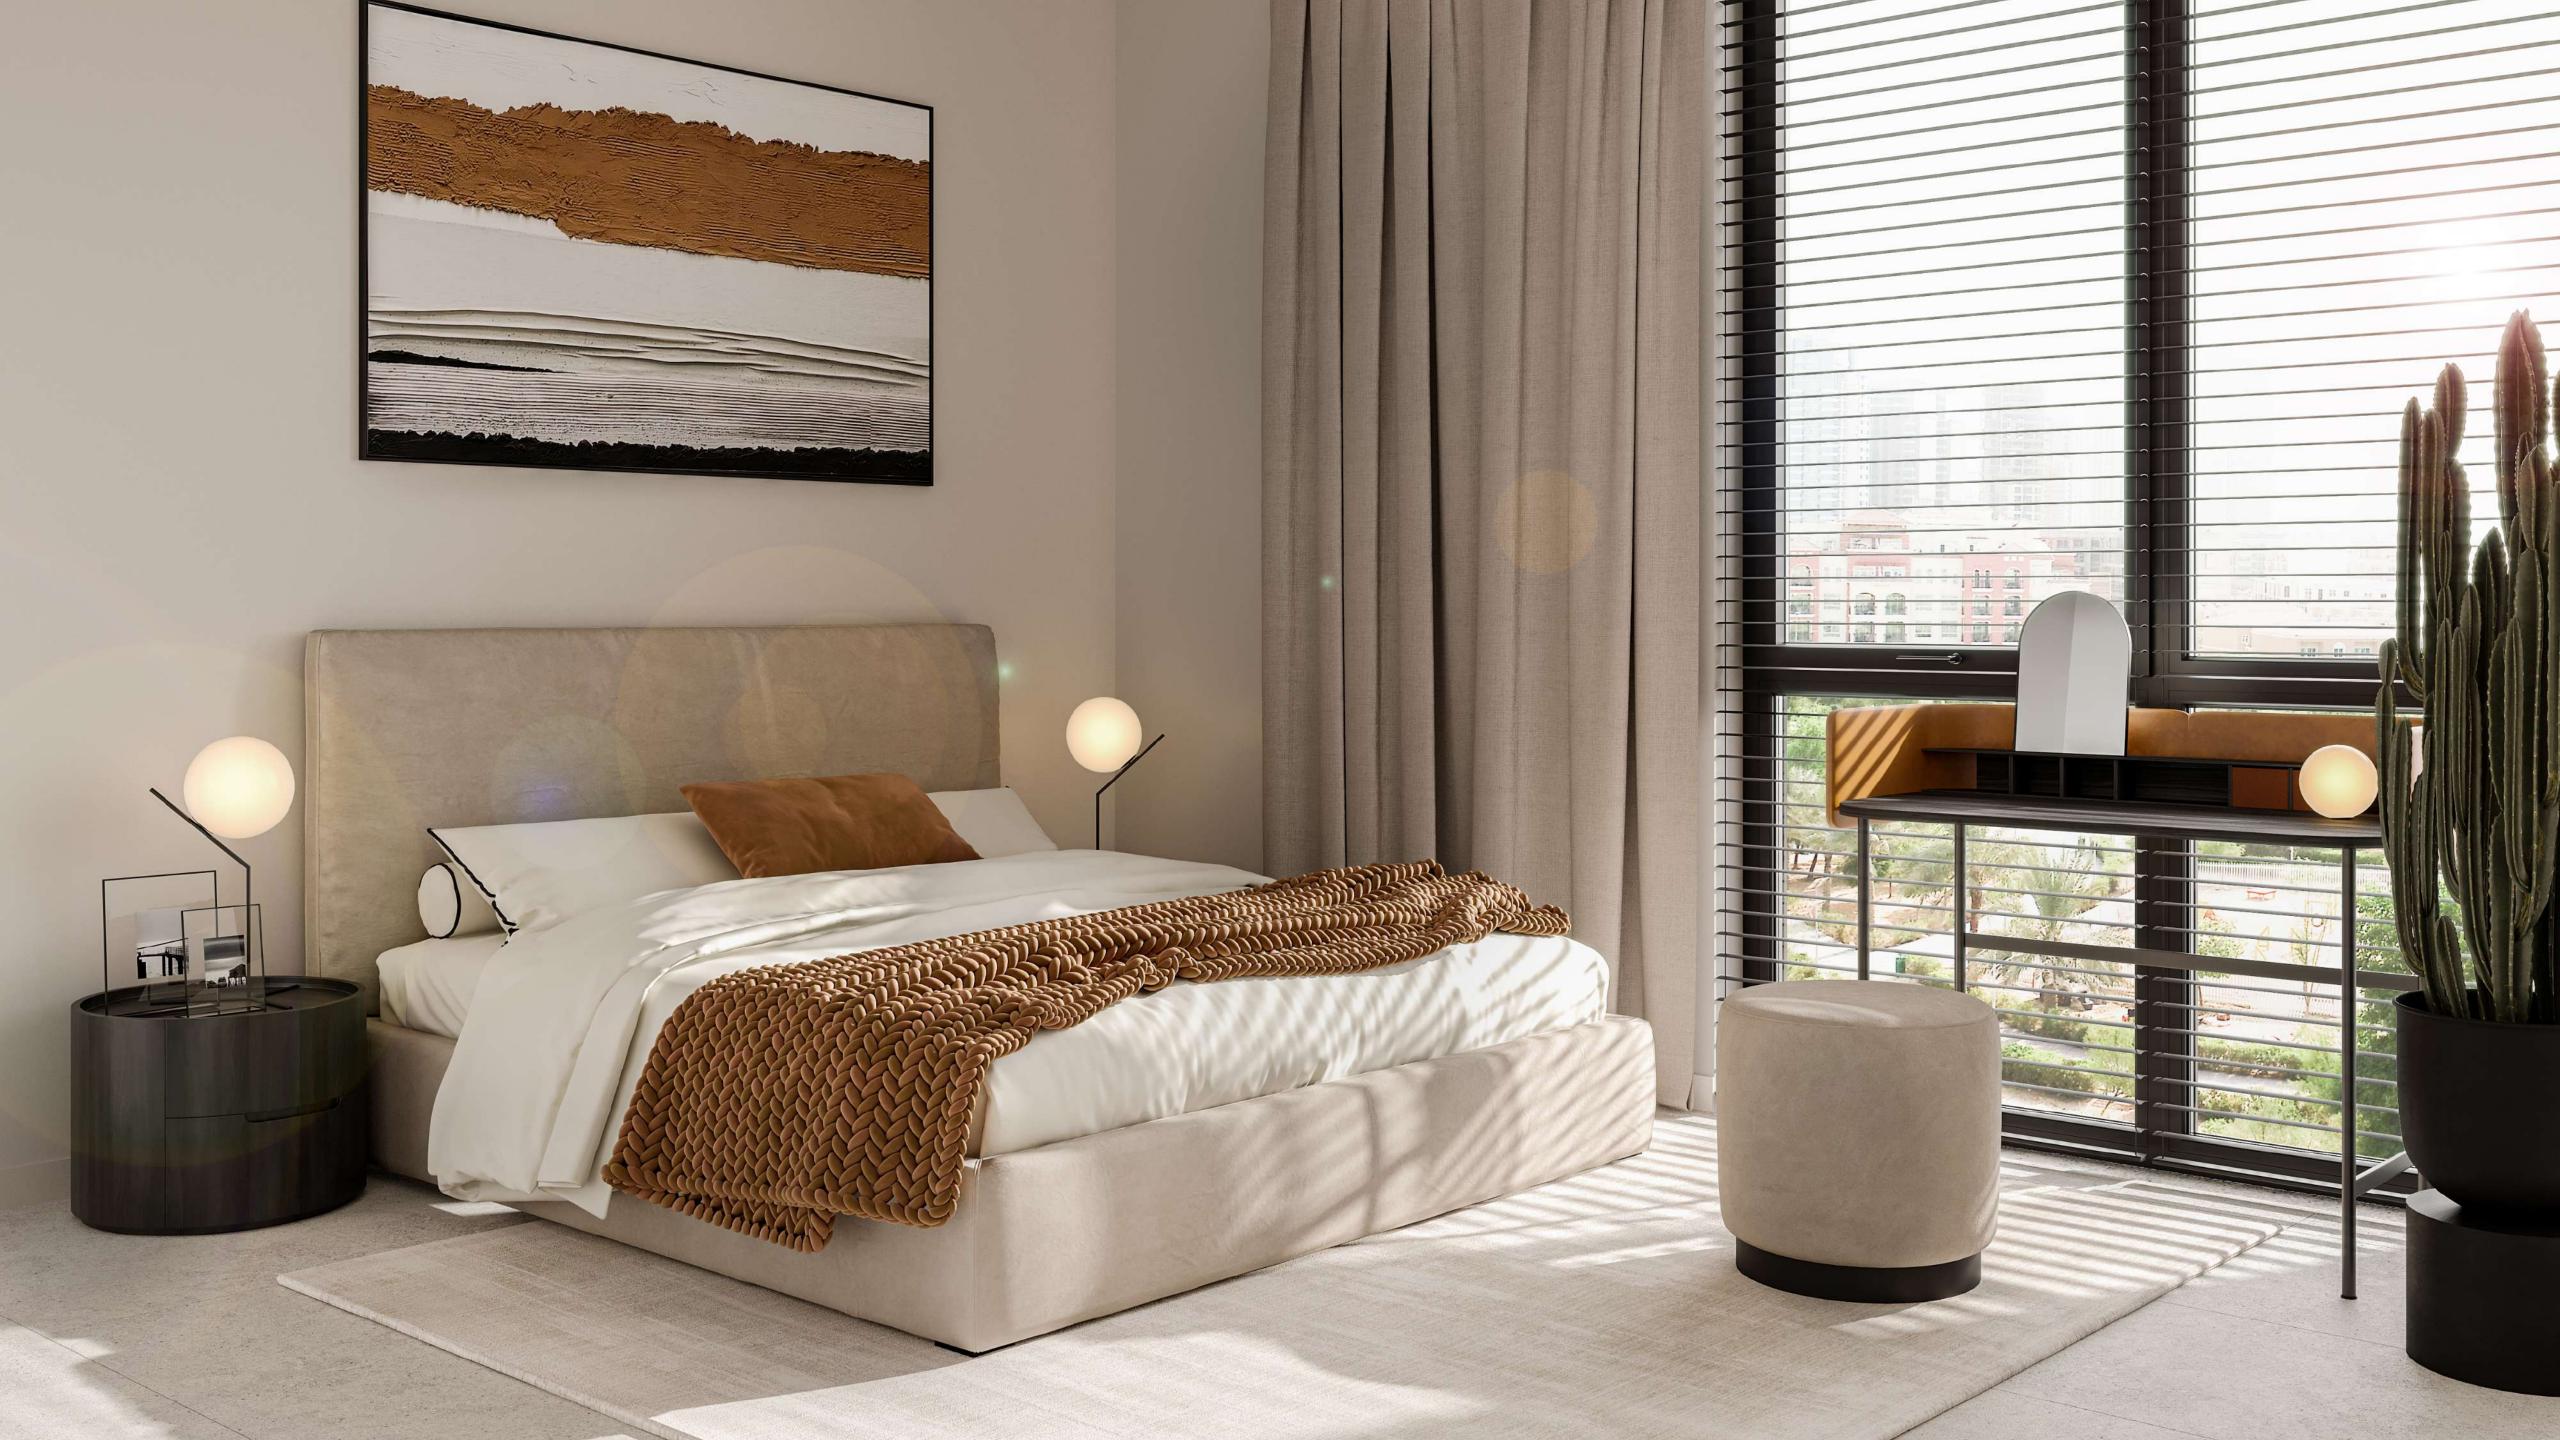

### Italian Furniture

Apartments are equipped with Italian furniture

## Furnishing

**KITCHEN** Arrital, Italy BATHROOM Birex, Italy

| <b>Facades and frame</b> - kitchen facades are made of 22<br>mm chipboard with a very low level of formaldehyde<br>emission (class E1) and with an outer (finishing)<br>melamine layer. |                             | Frame Furniture<br>Mirror with<br>LED lighting<br>Sink |
|-----------------------------------------------------------------------------------------------------------------------------------------------------------------------------------------|-----------------------------|--------------------------------------------------------|
| Household appliances - gas oven and cooktop, refrigerator, microwave, dishwasher Candy                                                                                                  |                             | Sanitary Ware<br>Mixers                                |
| Hood                                                                                                                                                                                    | Famec, capacity 600 m3      | Tiles                                                  |
| Floor                                                                                                                                                                                   | tiles, Turkey               |                                                        |
| Mixer                                                                                                                                                                                   | Due Gi, Italy               |                                                        |
| Countertop                                                                                                                                                                              | Gorian with integrated sink |                                                        |
| Hardware                                                                                                                                                                                | Blum hinges                 |                                                        |

### BEDROOM Dall'Agnese, Italy

| Birex                    | Wardrobe         | Dall'Agnese, Italy |
|--------------------------|------------------|--------------------|
| Birex, Italy             | Ventilation      | C&H                |
| artificial marble, Italy | Air conditioning | C&H                |
| Gala, Spain              | Ceiling height   | 3 meters           |
| Due Gi, Italy            | Floor            | tiles Turkey       |
| Porcelanosa, Spain       | Windows          | Alumil             |