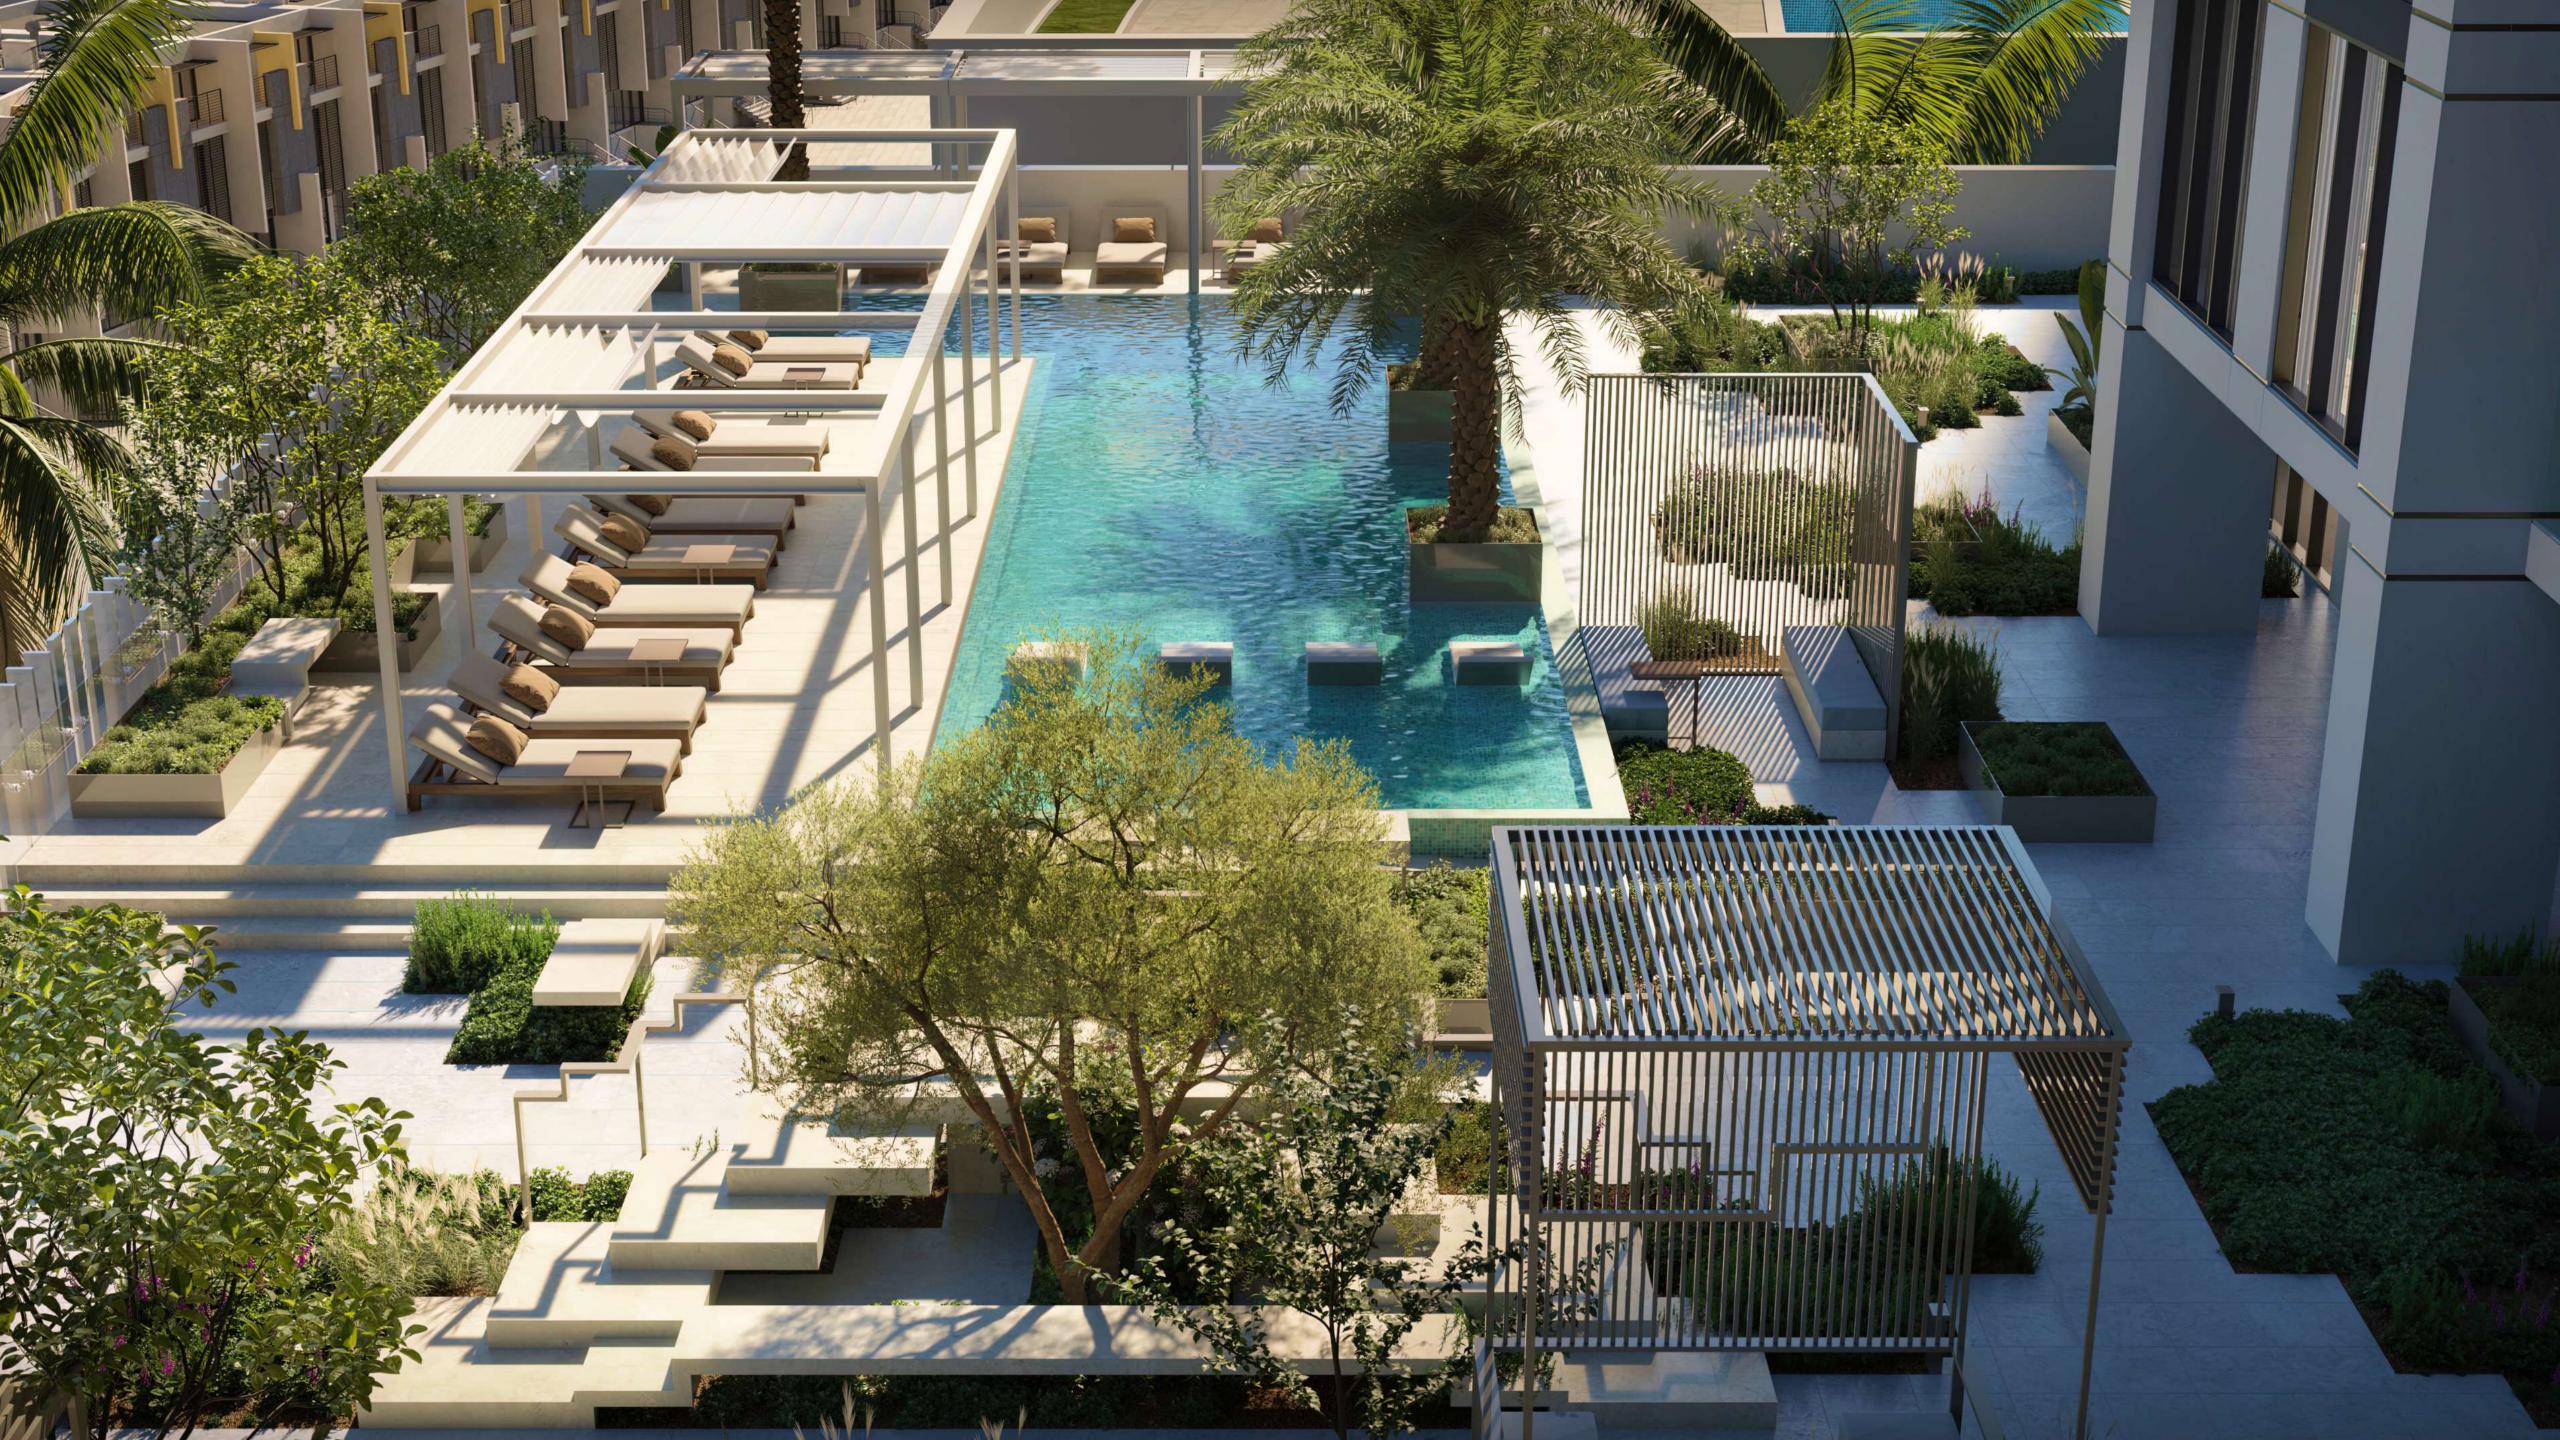

#### **PODIUM AREA**

The podium area is designed to provide residents with maximum comfort and privacy. Landscape design plays an important role, organically uniting a relaxed outdoor style of living with the metropolis' high level of comfort. The space can be easily adapted to the goals and vibe of each resident.

#### **SWIMMING POOL**

Outdoor swimming pool for children and adults with showers, poolside sun loungers, and cabanas