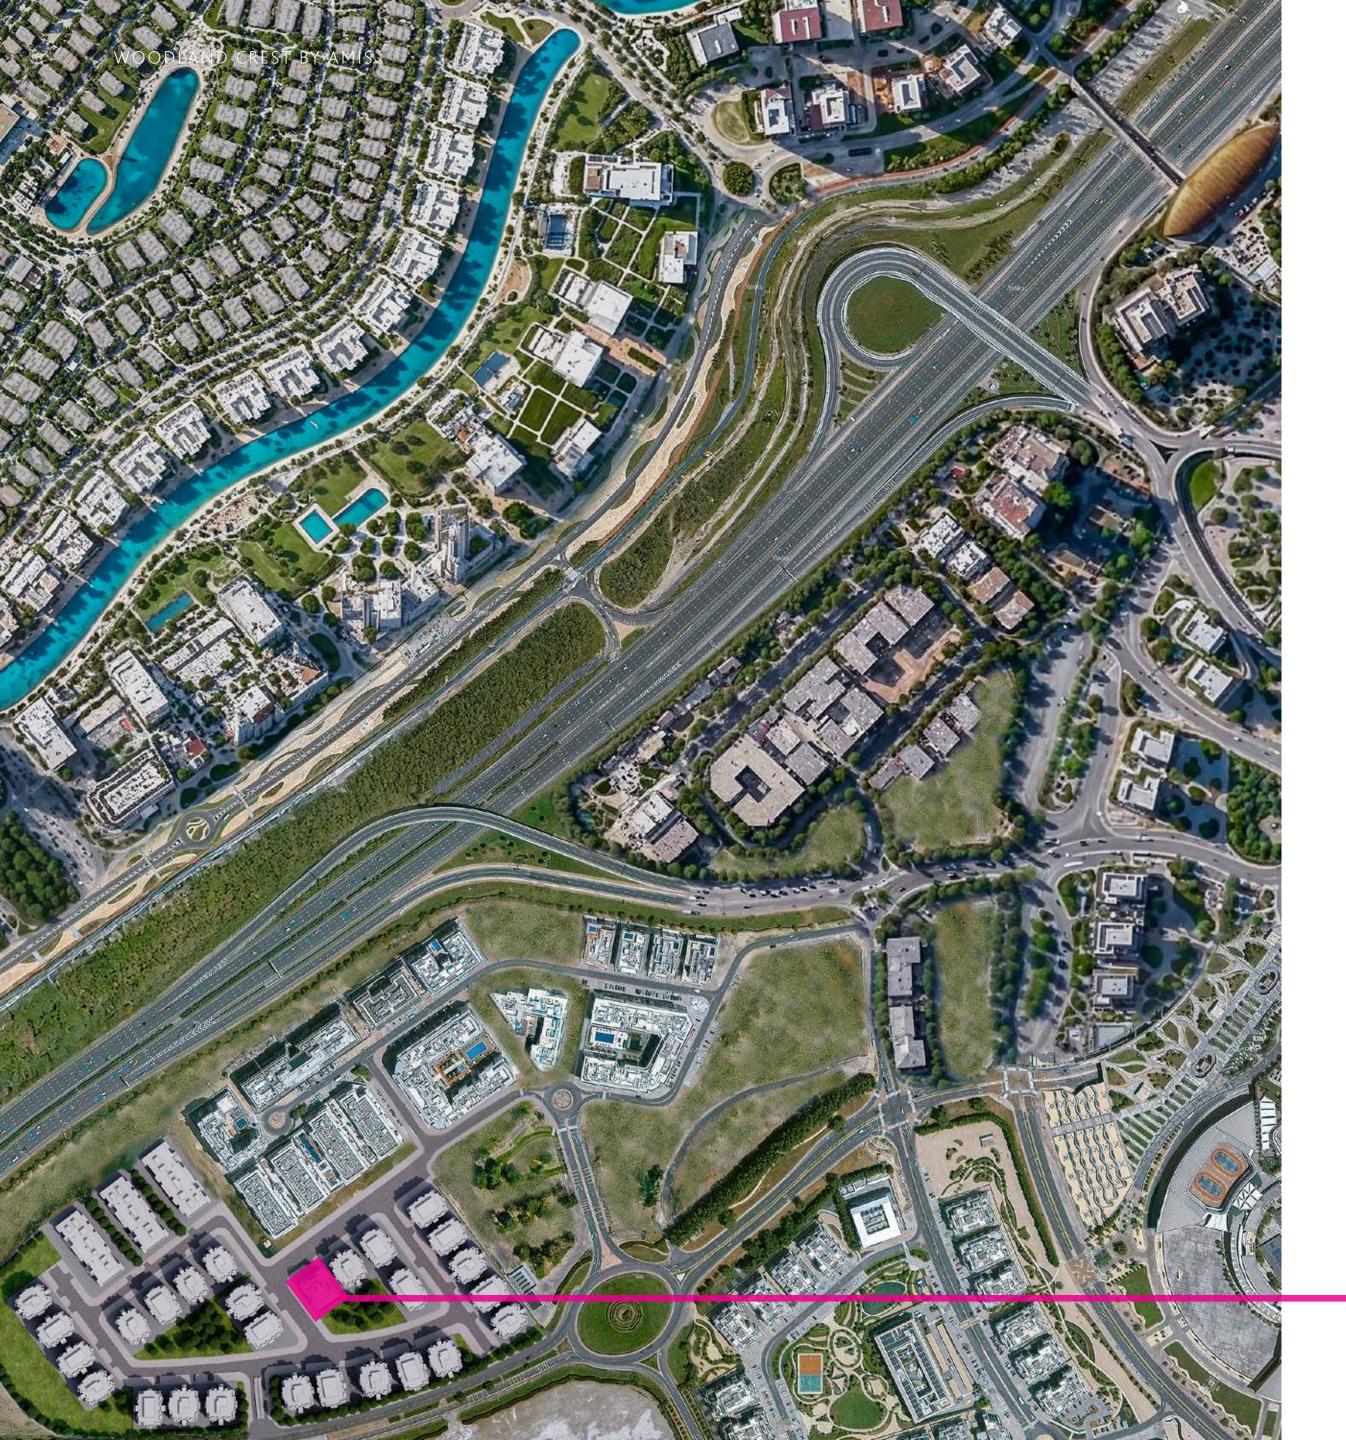

### PEACEFUL LIVING, PERFECT LOCATION

Just 4 kilometres from Downtown Dubai, Woodland Crest is 5 minutes from the Meydan Racecourse, 23 minutes from the iconic Burj Al Arab, and 20 minutes from Dubai International Airport. Nestled in the heart of the city, it offers the perfect balance of convenience and tranquillity – a peaceful place to thrive.

- 1. Meydan Racecourse
- 2. The Meydan Hotel
- 3. Meydan Golf
- 4. Al Quoz Pond Park
- 5. Business Bay
- 6. Dubai Design District
- 7. Dubai Mall
- 8. Burj Khalifa
- 9. DIFC
- 10. Jumeirah Emirates Towers
- 11. Al Wasl
- 12. Safa Park
- 13. Dubai Festival City Mall
- 14. Repton School Dubai
- 15. Kings' School Nad Al Sheba
- 16. Kent College Dubai
- 17. Hartland International School Dubai
- 18. GEMS Jumeirah Primary School
- 19. Jumeirah English Speaking School
- 20. Medcare Hospital Al Safa
- 21. King's College Hospital, Dubai Hills

### WOODLAND CREST MASTERPLAN

WOODLAND CREST BY AMIS