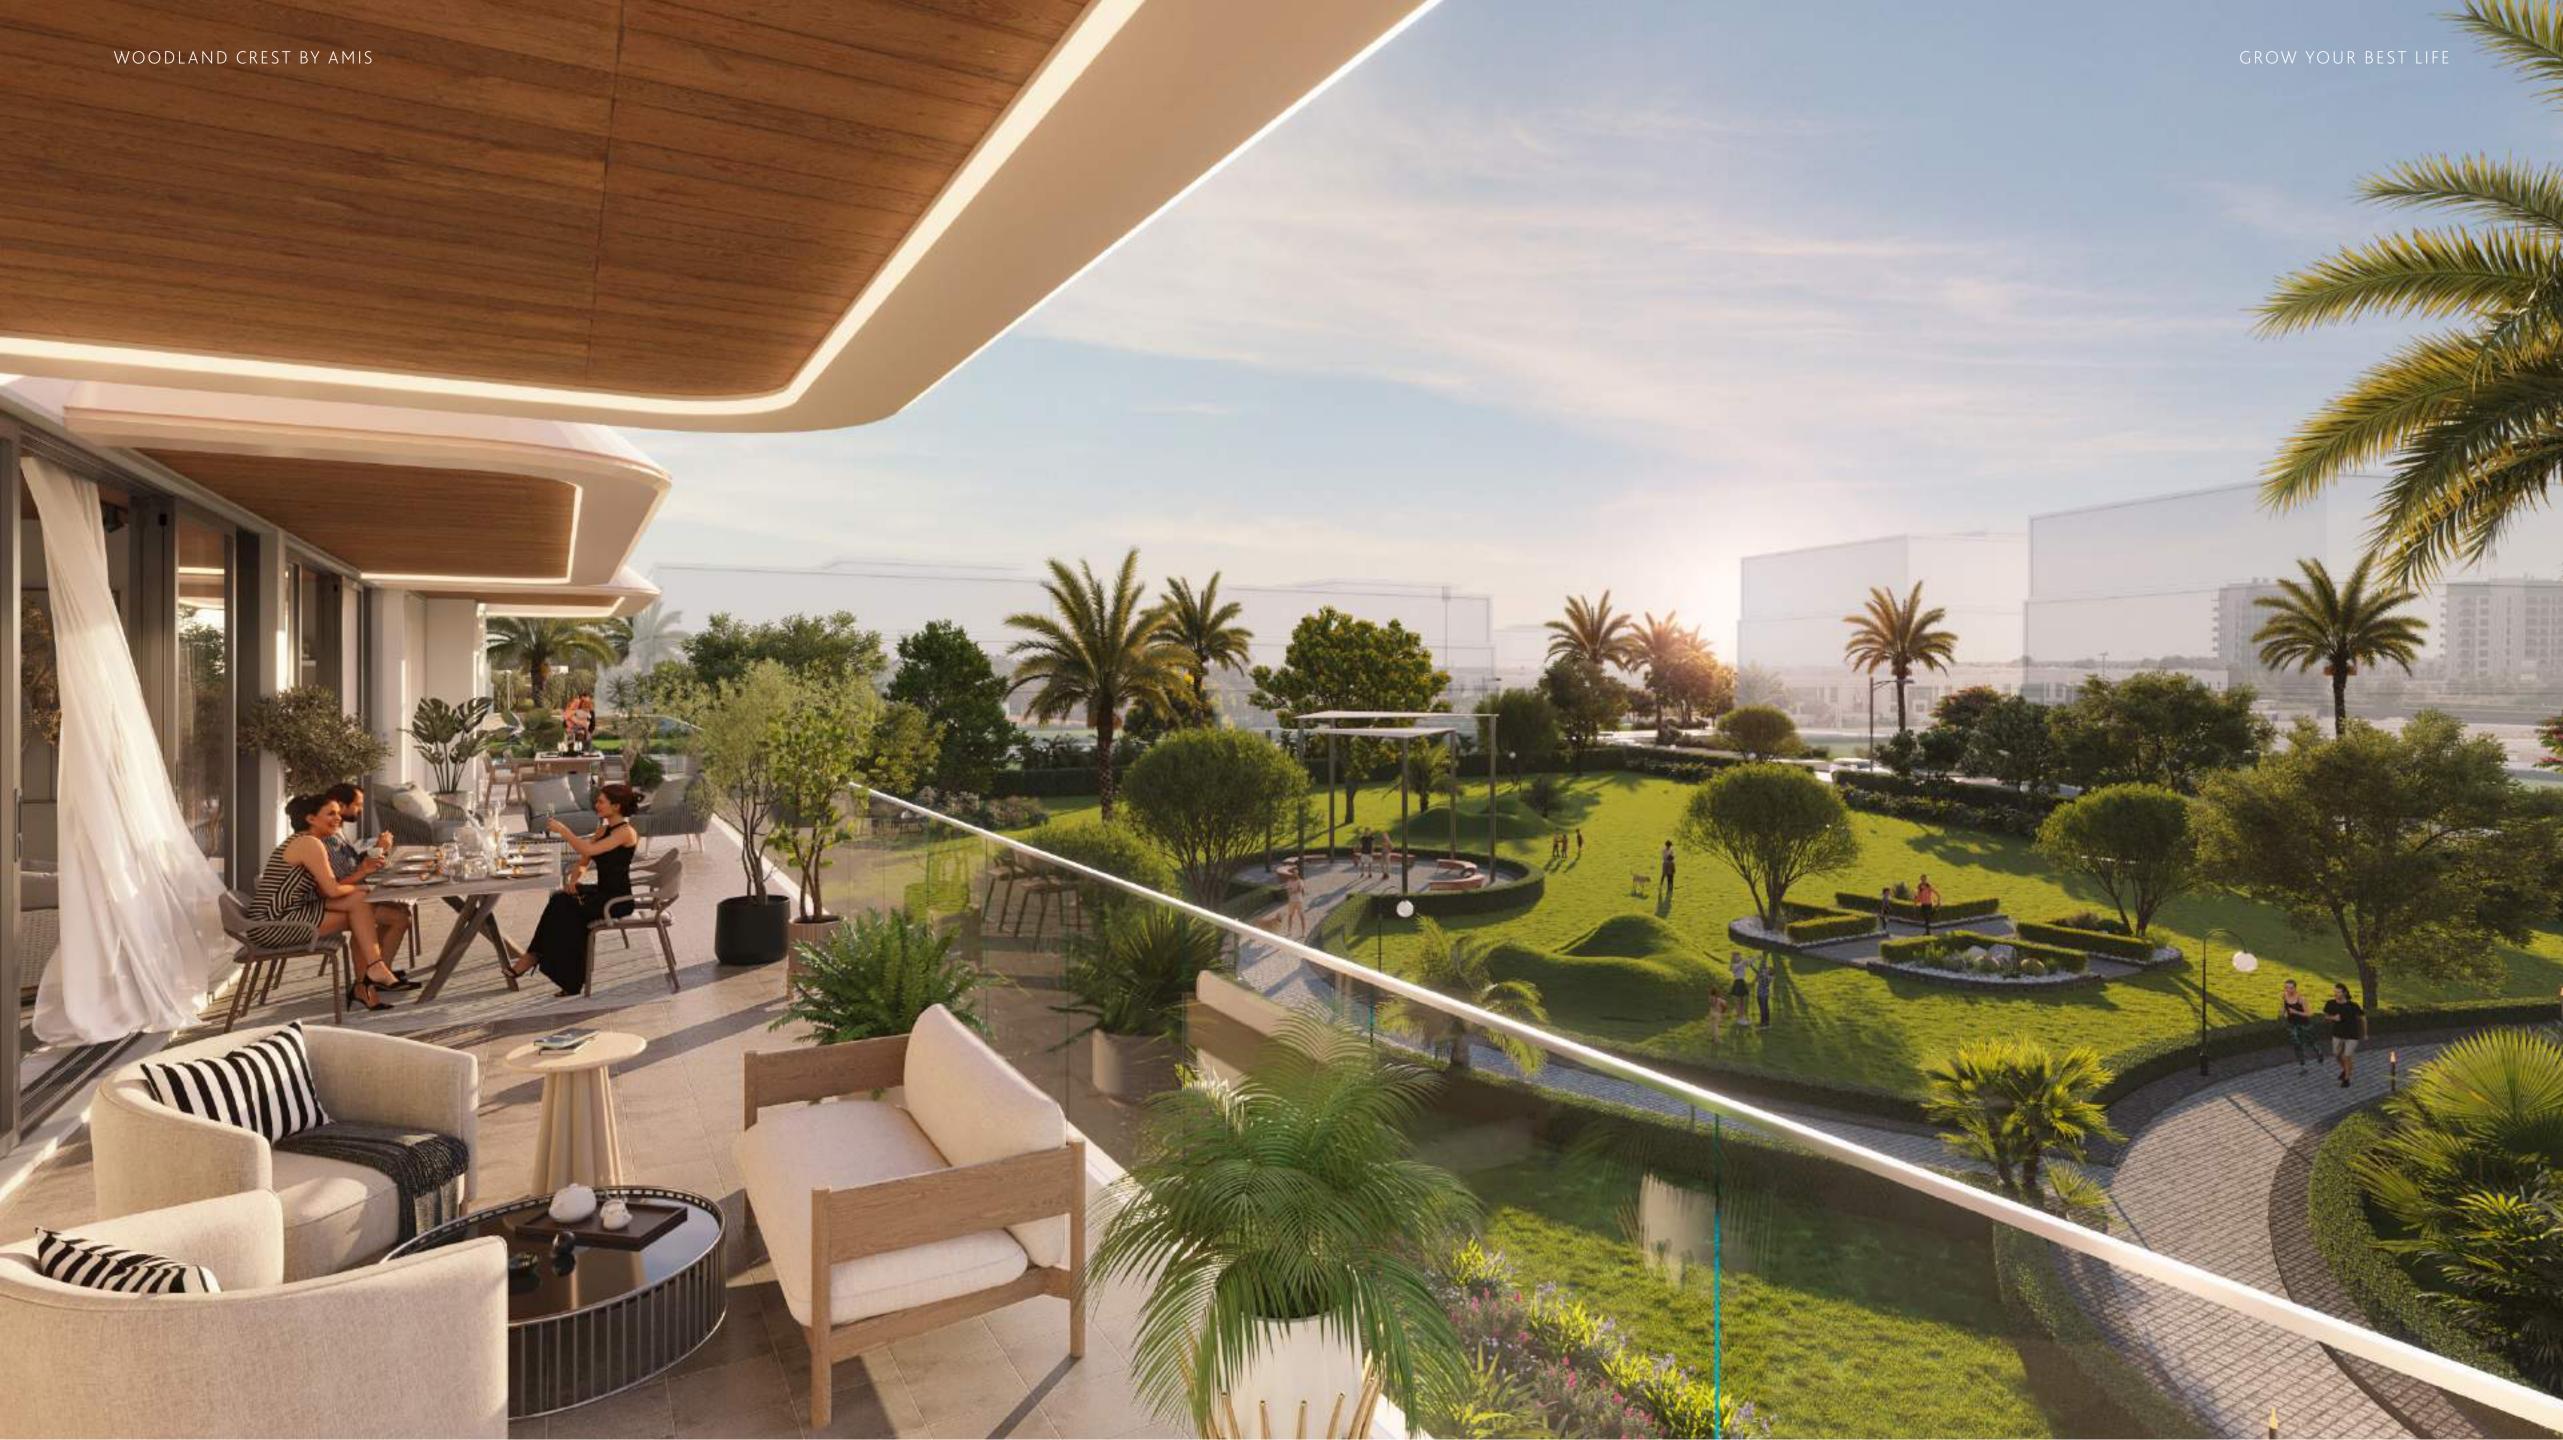

## SPACE TO KICK BACK AND BREATHE

WOODLAND CREST BY AMIS

When the ambience is right, life is effortless and Woodland Crest has been designed as low-density construction with clean lines and smart materials that reflect local heritage. The generous views provide an inviting atmosphere – an effect replicated on the façades which accentuate refined beauty with strong visual harmonics. As a result, every single unit feels both open and inviting.

### AN OASIS IN THE AIR

Relax in splendour on Woodland Crest's rooftop where stunning city views and cool breezes elevate every moment. Chill out against the Dubai skyline, dive into the infinity pool, savour breezy brunches in the BBQ area or unwind with friends under starry skies. More actively, push your limits at the gym and recharge in the steam room or sauna. This is where mind and body find perfect harmony.

At Woodland Crest, well-being is built into the cycle of every day. Enjoy lush green spaces and rooftop retreats that let you escape the city's hustle without leaving it behind. Here, a strong community vibe and exceptional facilities blend with a chilled ambience, close to the beating heart of a vibrant metropolis.