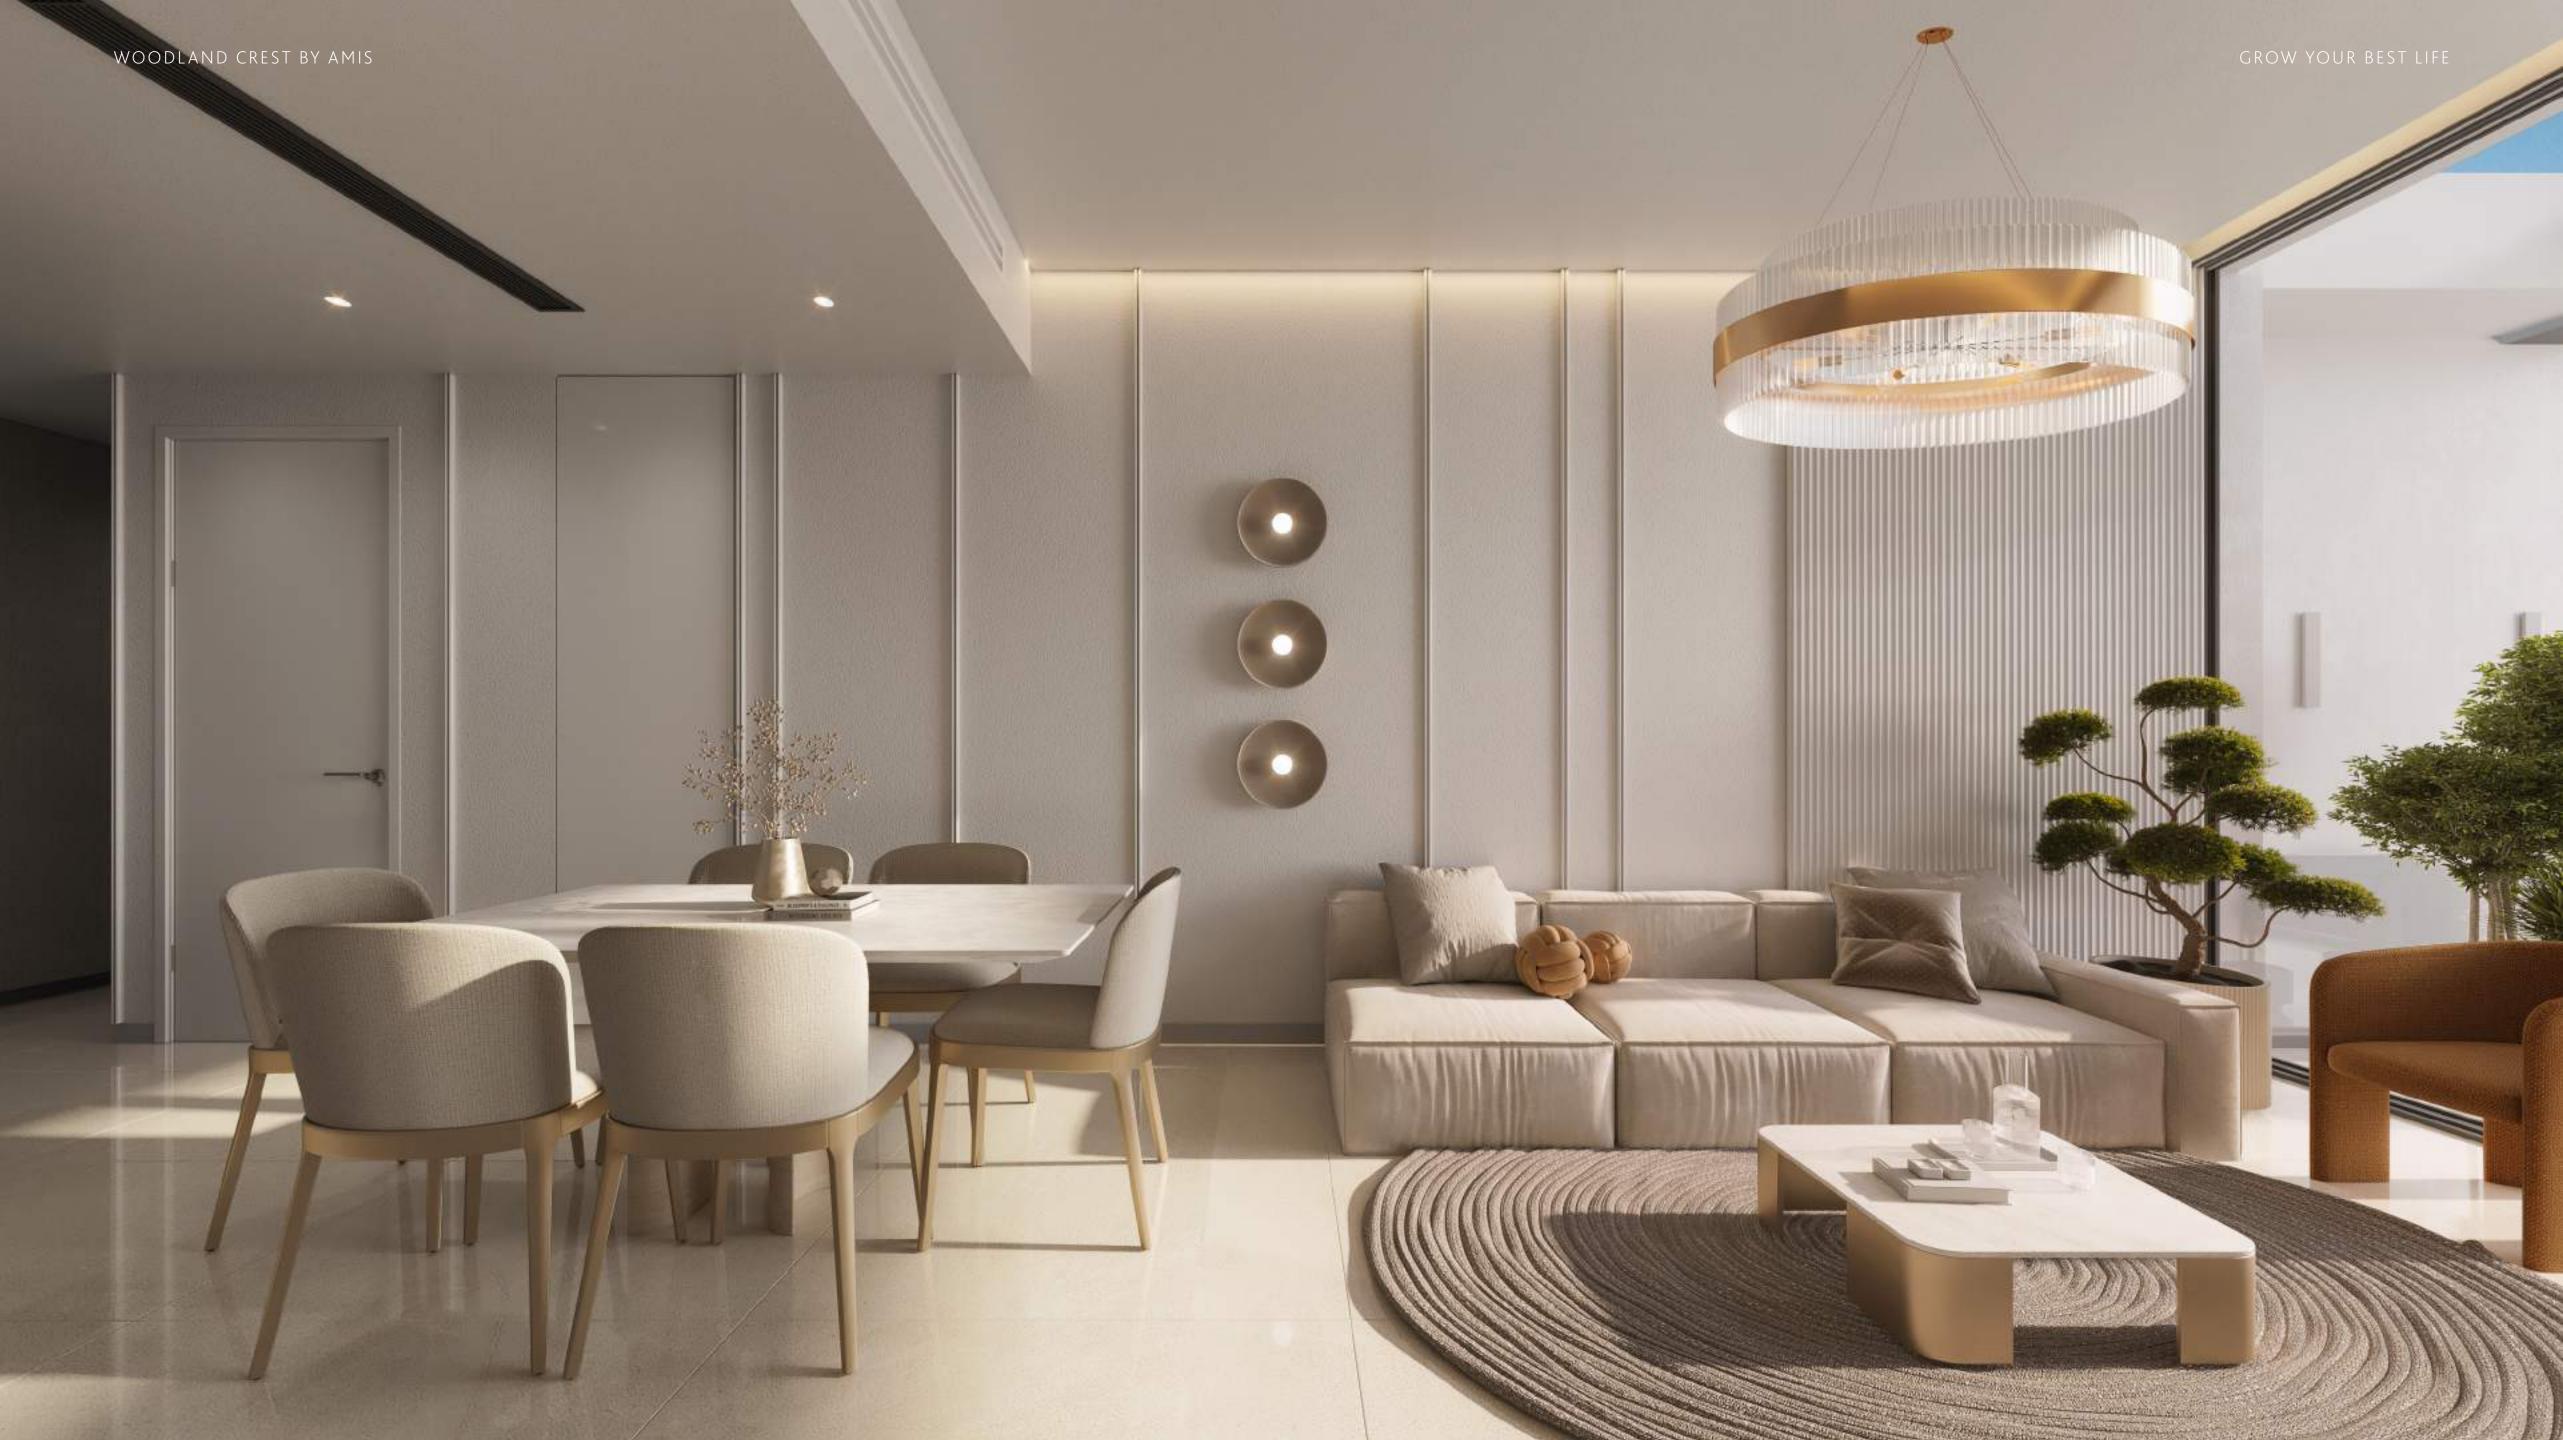

## SPACE TO KICK BACK AND BREATHE

WOODLAND CREST BY AMIS

When the ambience is right, life is effortless and Woodland Crest has been designed as low-density construction with clean lines and smart materials that reflect local heritage. The generous views provide an inviting atmosphere – an effect replicated on the façades which accentuate refined beauty with strong visual harmonics. As a result, every single unit feels both open and inviting.

# A CANVAS FOR MODERN ELEGANCE

Rarely does contemporary living offer style with such a high level of functionality. Clean white matte walls create a serene backdrop that lets natural light shine, while custom wardrobes keep your space organised. High-quality tiles add understated distinction throughout, and a smart multi-point locking system ensures your home is always discretely secure.

Believing the kitchen is the heart of the home, Woodland Crest has fitted them for excellence. Premium stone countertops, splashbacks, and trim concealed handles create a thoughtful and functional space. High-end appliances—integrated hob, chimney, fridge freezer, washerdryer, dishwasher, and oven—make cooking a delight and hosting effortless. So that every meal, solo or in company, is a celebration.