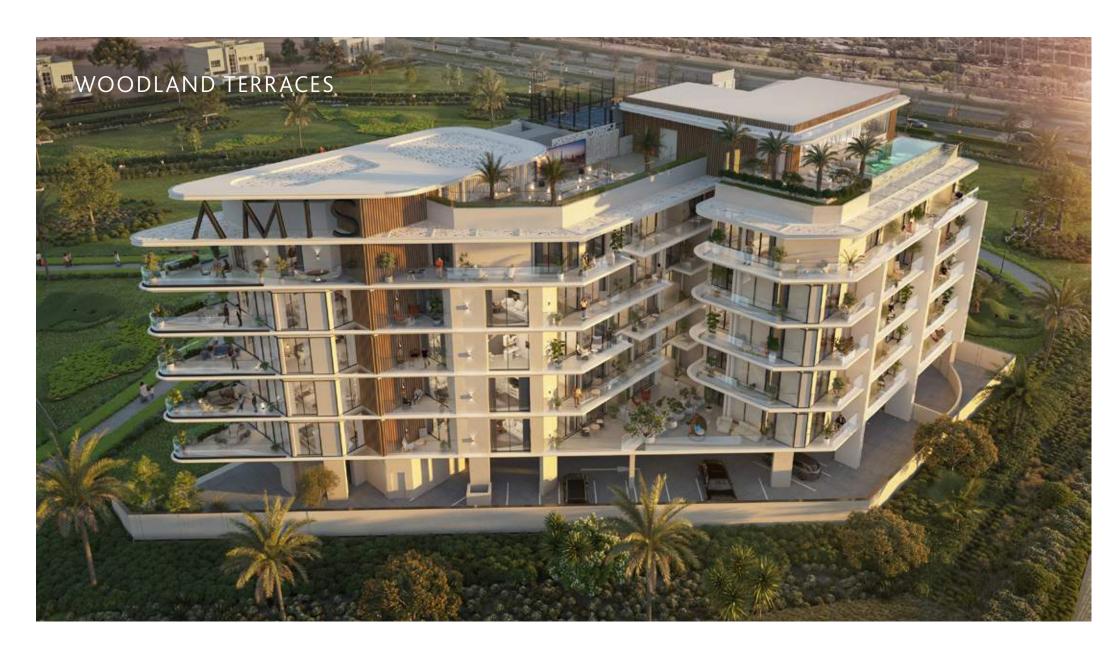

### OUR MILESTONE PROJECTS

AMIS Development's latest creations—Woodland Terraces and Woodland Residences, both located in District 11, Meydan, and on track for handovers in 2027—showcase our commitment to innovative and tranquil living. Woodland Terraces fuses modern design with natural elements for an inspiring, functional space, while Woodland Residences, an exclusive villa community with surfaces by Automobil Lamborghini, blends urban elegance with everyday practicality. Whether you're seeking a sophisticated home or a smart investment, these projects deliver an elevated, timeless living experience in one of Dubai's most coveted neighbourhoods.