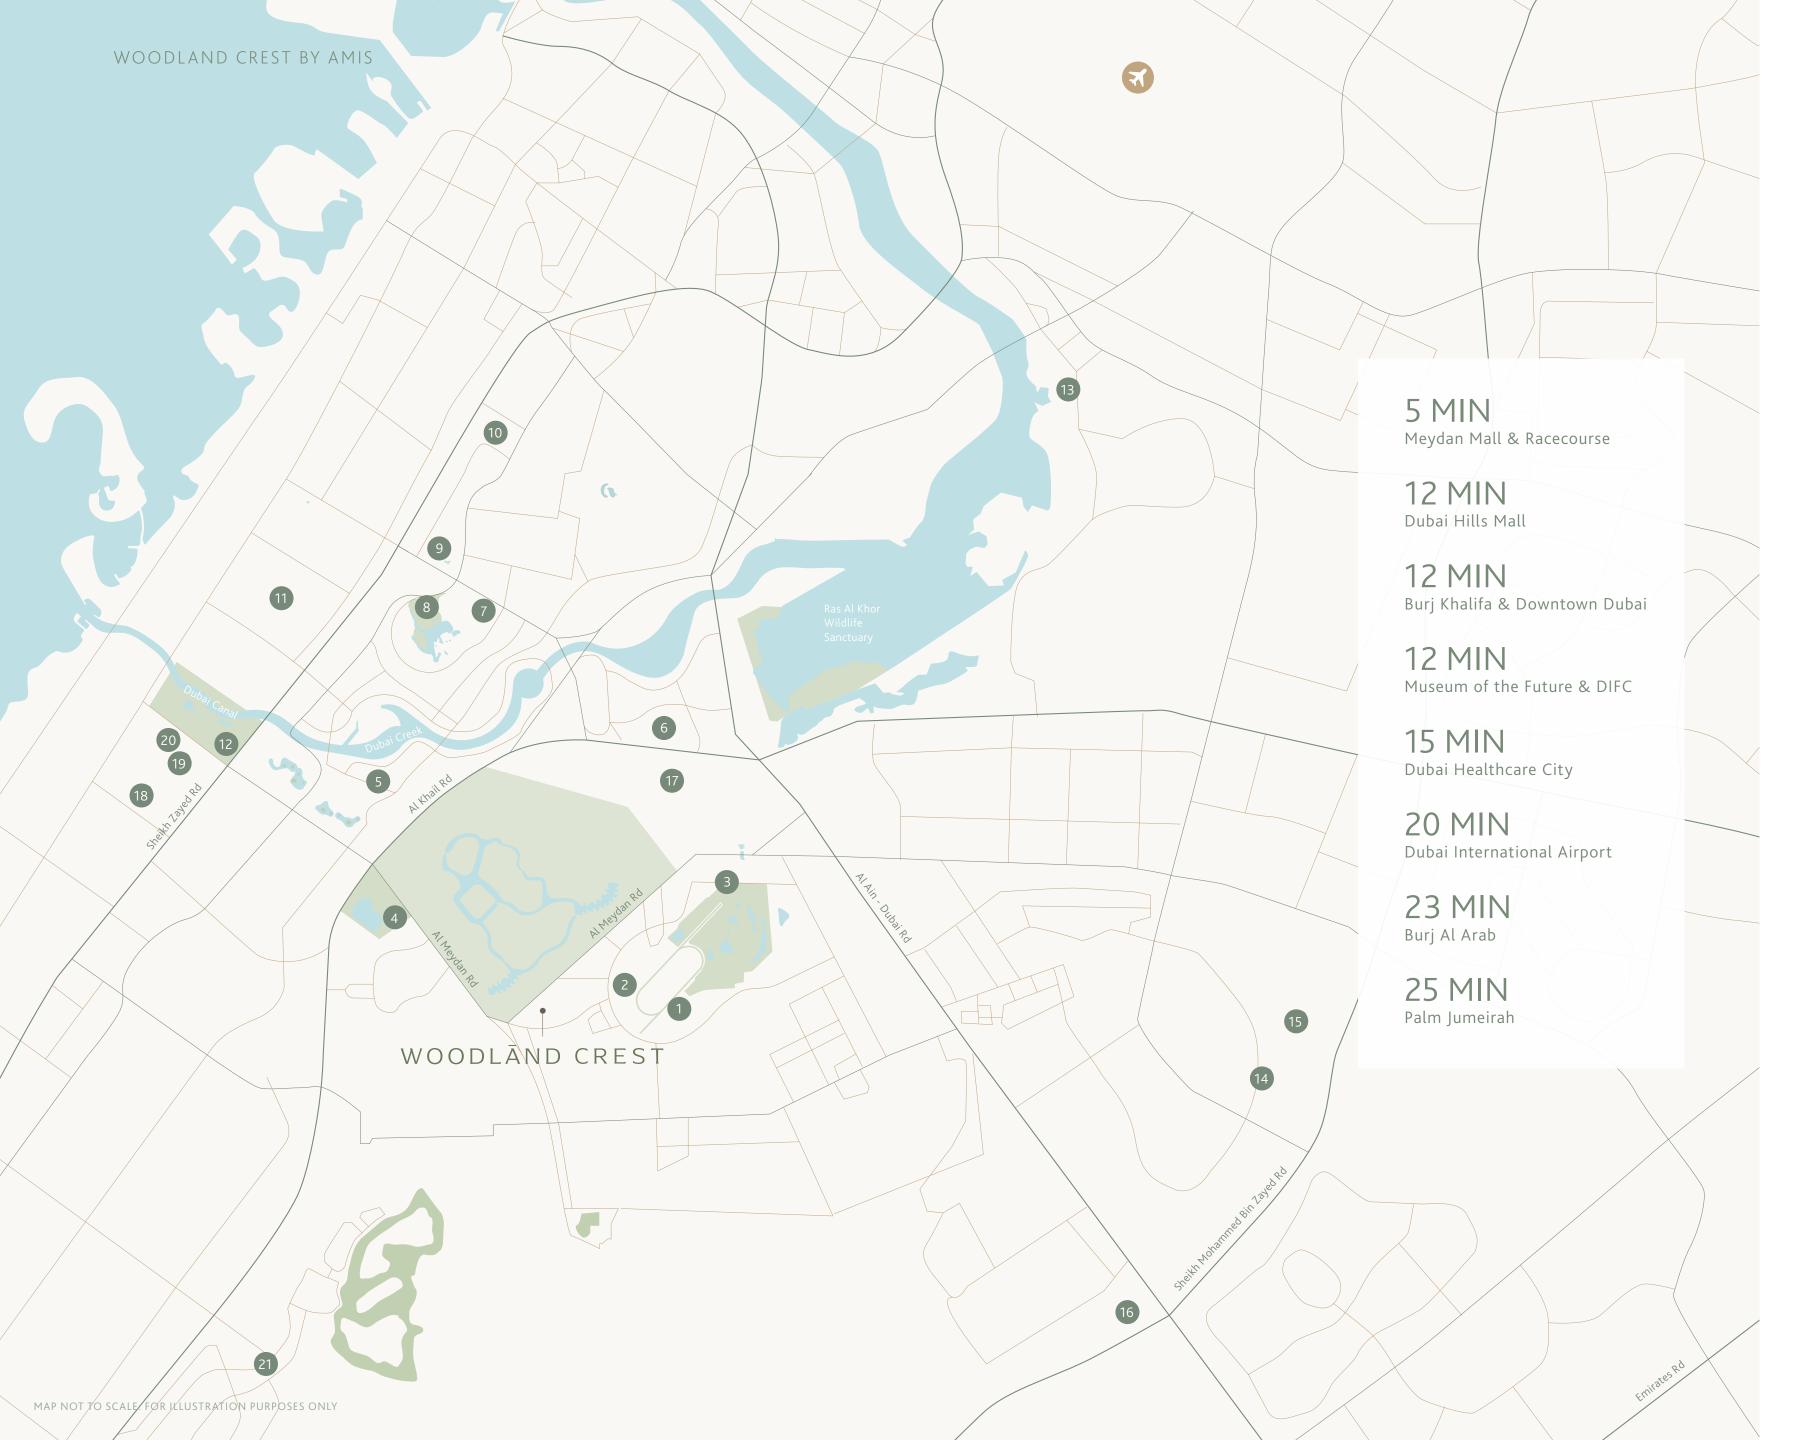

### PEACEFUL LIVING, PERFECT LOCATION

Just 4 kilometres from Downtown Dubai, Woodland Crest is 5 minutes from the Meydan Racecourse, 23 minutes from the iconic Burj Al Arab, and 20 minutes from Dubai International Airport. Nestled in the heart of the city, it offers the perfect balance of convenience and tranquillity – a peaceful place to thrive.

- 1. Meydan Racecourse
- 2. The Meydan Hotel
- 3. Meydan Golf
- 4. Al Quoz Pond Park
- 5. Business Bay
- 6. Dubai Design District
- 7. Dubai Mall
- 8. Burj Khalifa
- 9. DIFC
- 10. Jumeirah Emirates Towers
- 11. Al Wasl
- 12. Safa Park
- 13. Dubai Festival City Mall
- 14. Repton School Dubai
- 15. Kings' School Nad Al Sheba
- 16. Kent College Dubai
- 17. Hartland International School Dubai
- 18. GEMS Jumeirah Primary School
- 19. Jumeirah English Speaking School
- 20. Medcare Hospital Al Safa
- 21. King's College Hospital, Dubai Hills