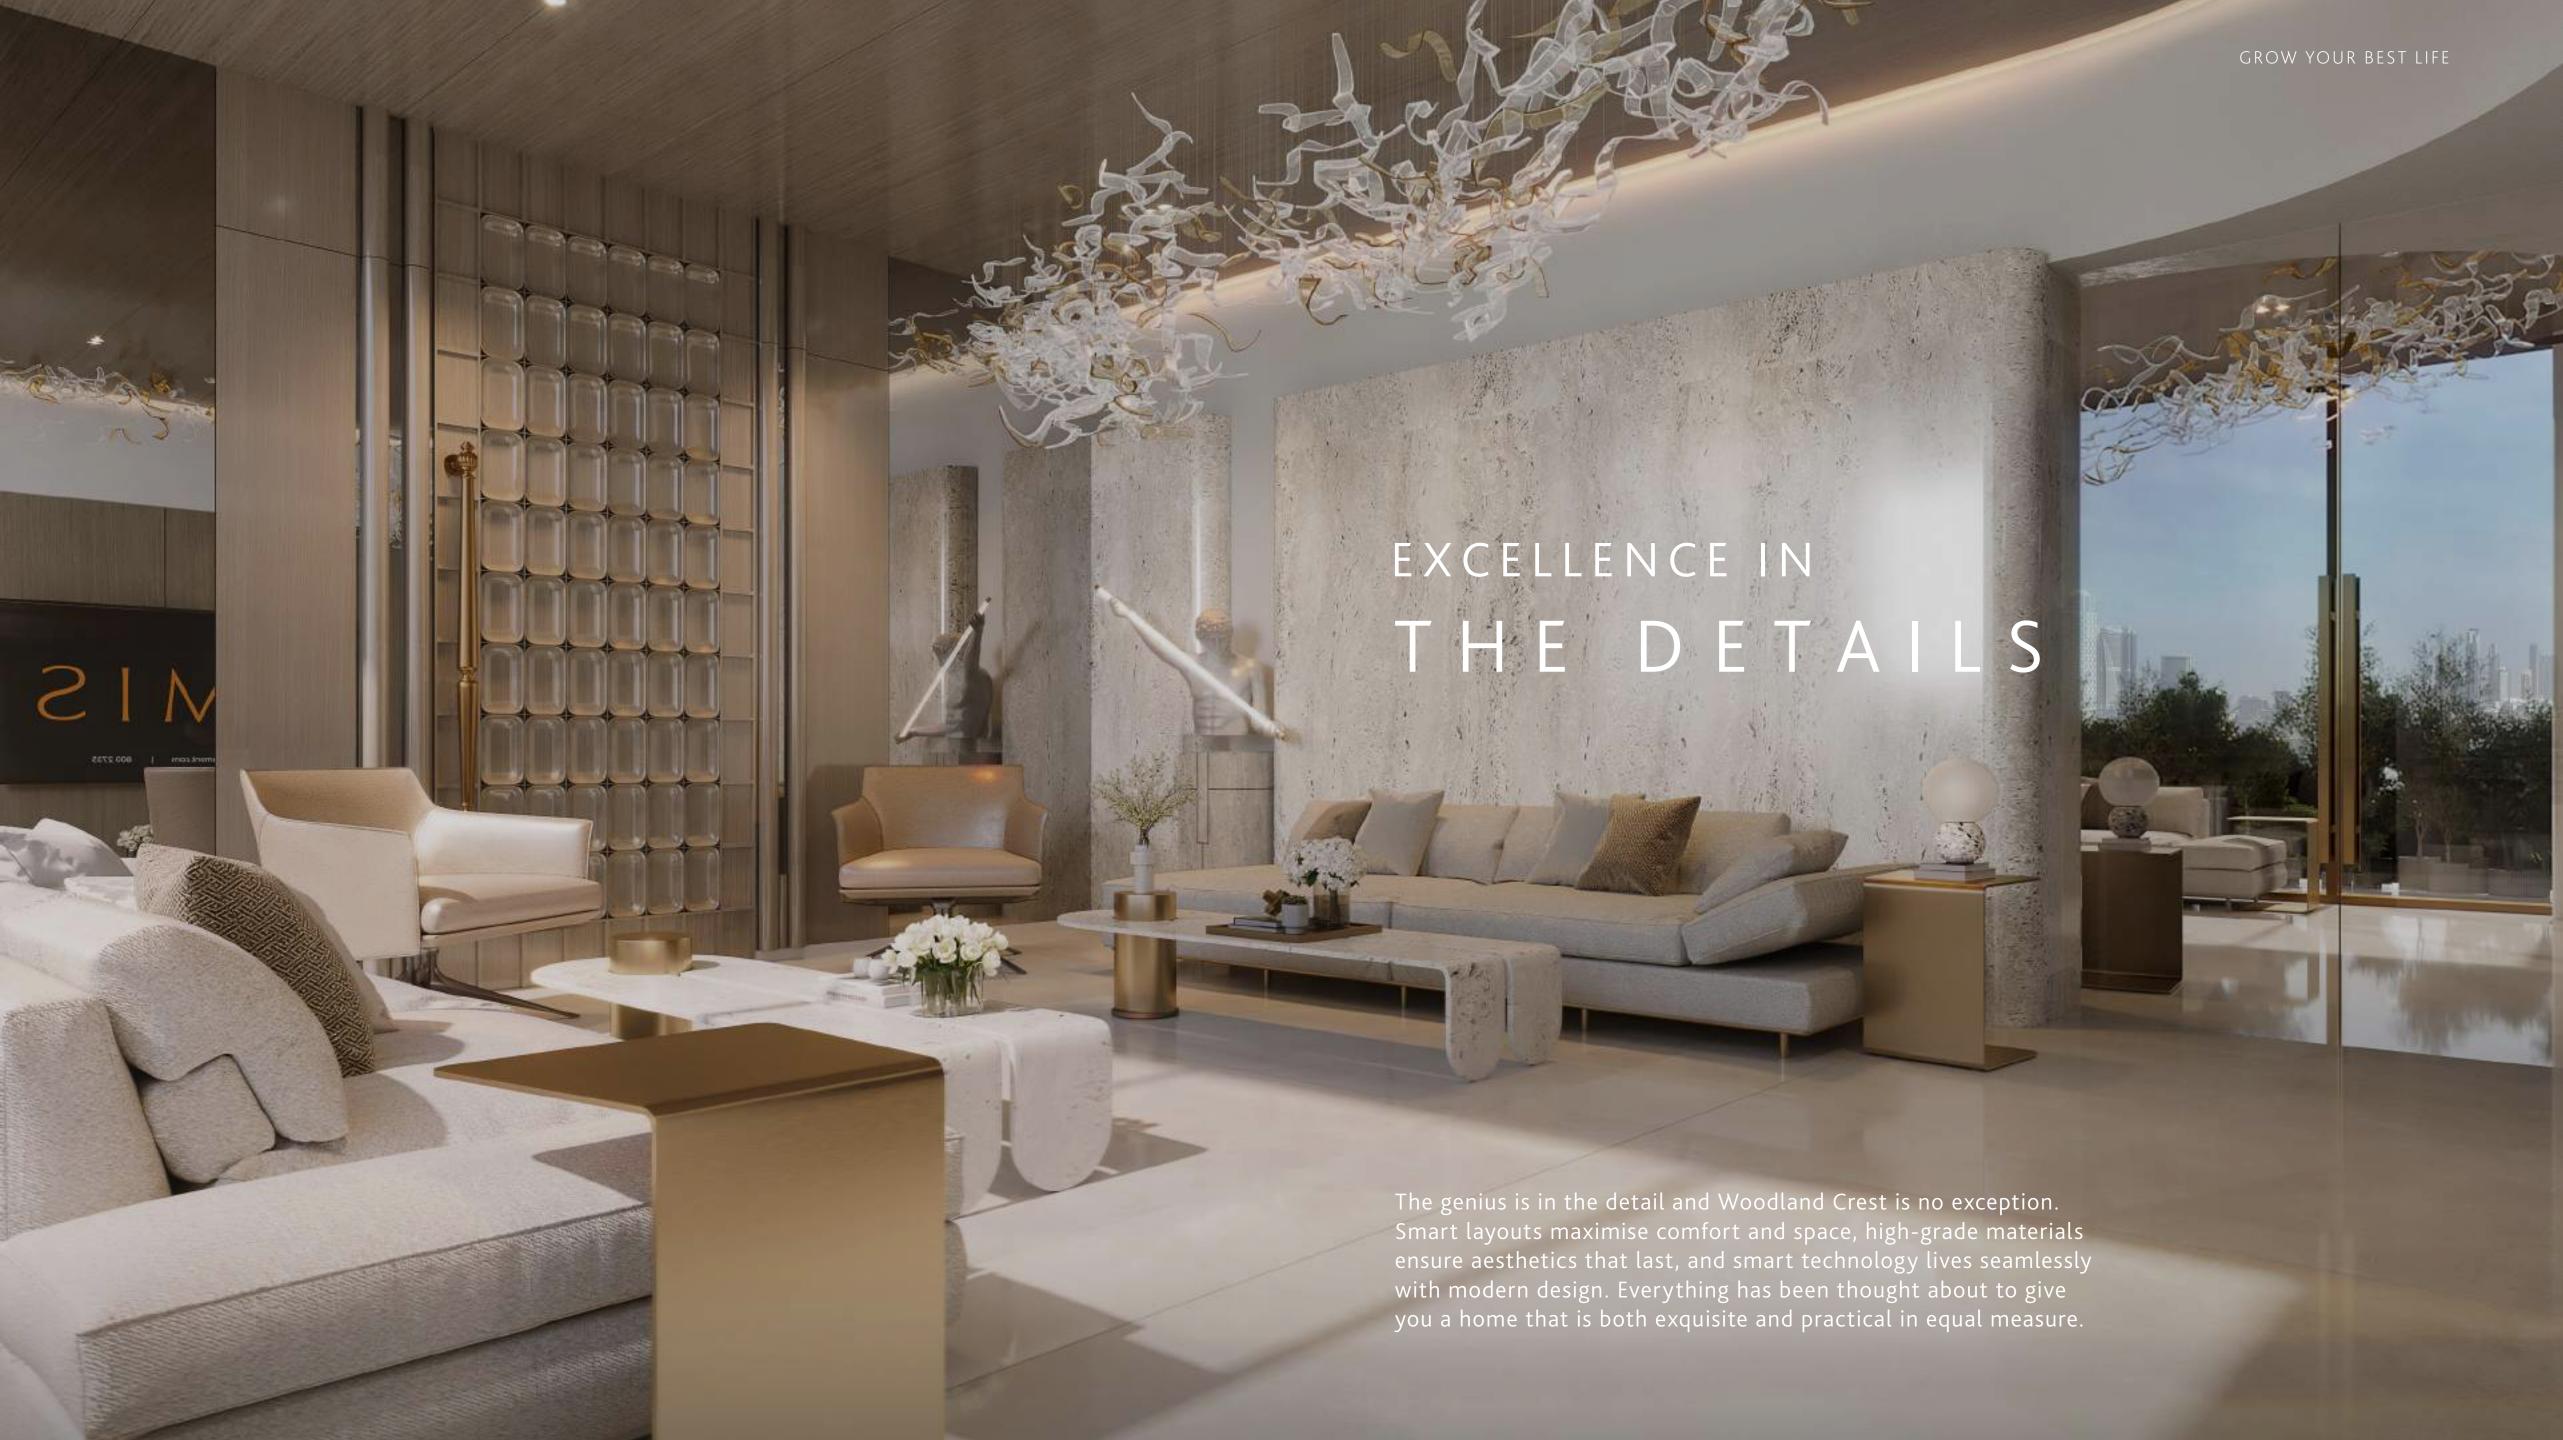

# A CANVAS FOR MODERN ELEGANCE

Rarely does contemporary living offer style with such a high level of functionality. Clean white matte walls create a serene backdrop that lets natural light shine, while custom wardrobes keep your space organised. High-quality tiles add understated distinction throughout, and a smart multi-point locking system ensures your home is always discretely secure.

Believing the kitchen is the heart of the home, Woodland Crest has fitted them for excellence. Premium stone countertops, splashbacks, and trim concealed handles create a thoughtful and functional space. High-end appliances—integrated hob, chimney, fridge freezer, washerdryer, dishwasher, and oven—make cooking a delight and hosting effortless. So that every meal, solo or in company, is a celebration.