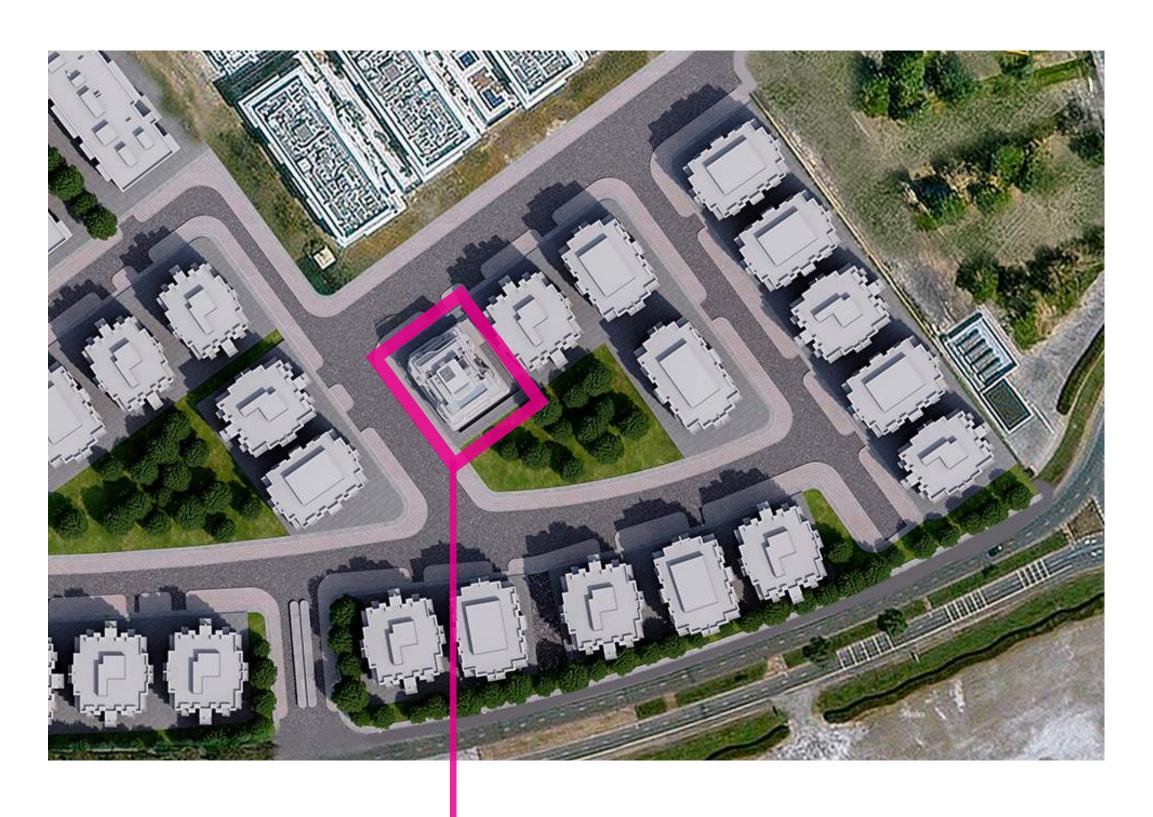

ecourse, 23 minutes from the iconic Burj Al Arab, and 20 minutes from Dubai International Airport. Nestled in the heart of the city, it offers the perfect balance of convenience and tranquillity – a peaceful place to thrive.

- 1. Meydan Racecourse
- 2. The Meydan Hotel
- 3. Meydan Golf
- 4. Al Quoz Pond Park
- 5. Business Bay
- 6. Dubai Design District
- 7. Dubai Mall
- 8. Burj Khalifa
- 9. DIFC
- 10. Jumeirah Emirates Towers
- 11. Al Wasl
- 12. Safa Park
- 13. Dubai Festival City Mall
- 14. Repton School Dubai
- 15. Kings' School Nad Al Sheba
- 16. Kent College Dubai
- 17. Hartland International School Dubai
- 18. GEMS Jumeirah Primary School
- 19. Jumeirah English Speaking School
- 20. Medcare Hospital Al Safa
- 21. King's College Hospital, Dubai Hills



### WOODLAND CREST MASTERPLAN



WOODLAND CREST BY AMIS

### URBAN VIBE MEETS NATURAL ZEN

To find ultra-modern living in the midst of serene green spaces is the essence of Woodland Crest. Enjoy parks, leading schools, and superior healthcare alongside stylish apartments, and chic dining and entertainment hubs. Here, nature and cutting-edge design unite, creating opportunities for more elevated living day and night.













WOODLAND CREST BY AMIS







### A COMMUNITY BUILT FOR WELL-BEING

At Woodland Crest, every design detail counts across 50 unique residential units over the buzzing retail space on the ground floor. Choose a well ordered 1 Bedroom from 631 sq.ft. or a more spacious 2 Bedroom starting at 1,030 sq.ft. Each option maximises the potential of every square inch with ingenious modern touches matched w