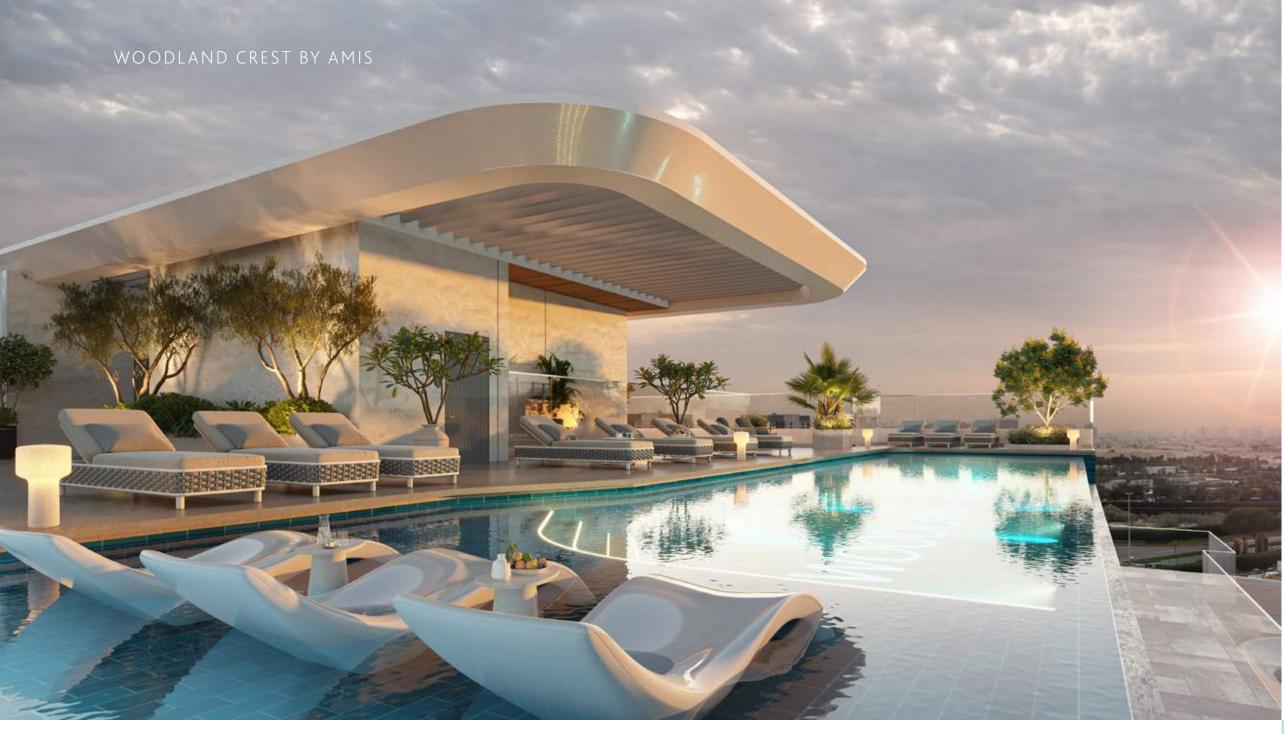

### AN OASIS IN THE AIR

Relax in splendour on Woodland Crest's rooftop where stunning city views and cool breezes elevate every moment. Chill out against the Dubai skyline, dive into the infinity pool, savour breezy brunches in the BBQ area or unwind with friends under starry skies. More actively, push your limits at the gym and recharge in the steam room or sauna. This is where mind and body find perfect harmony.