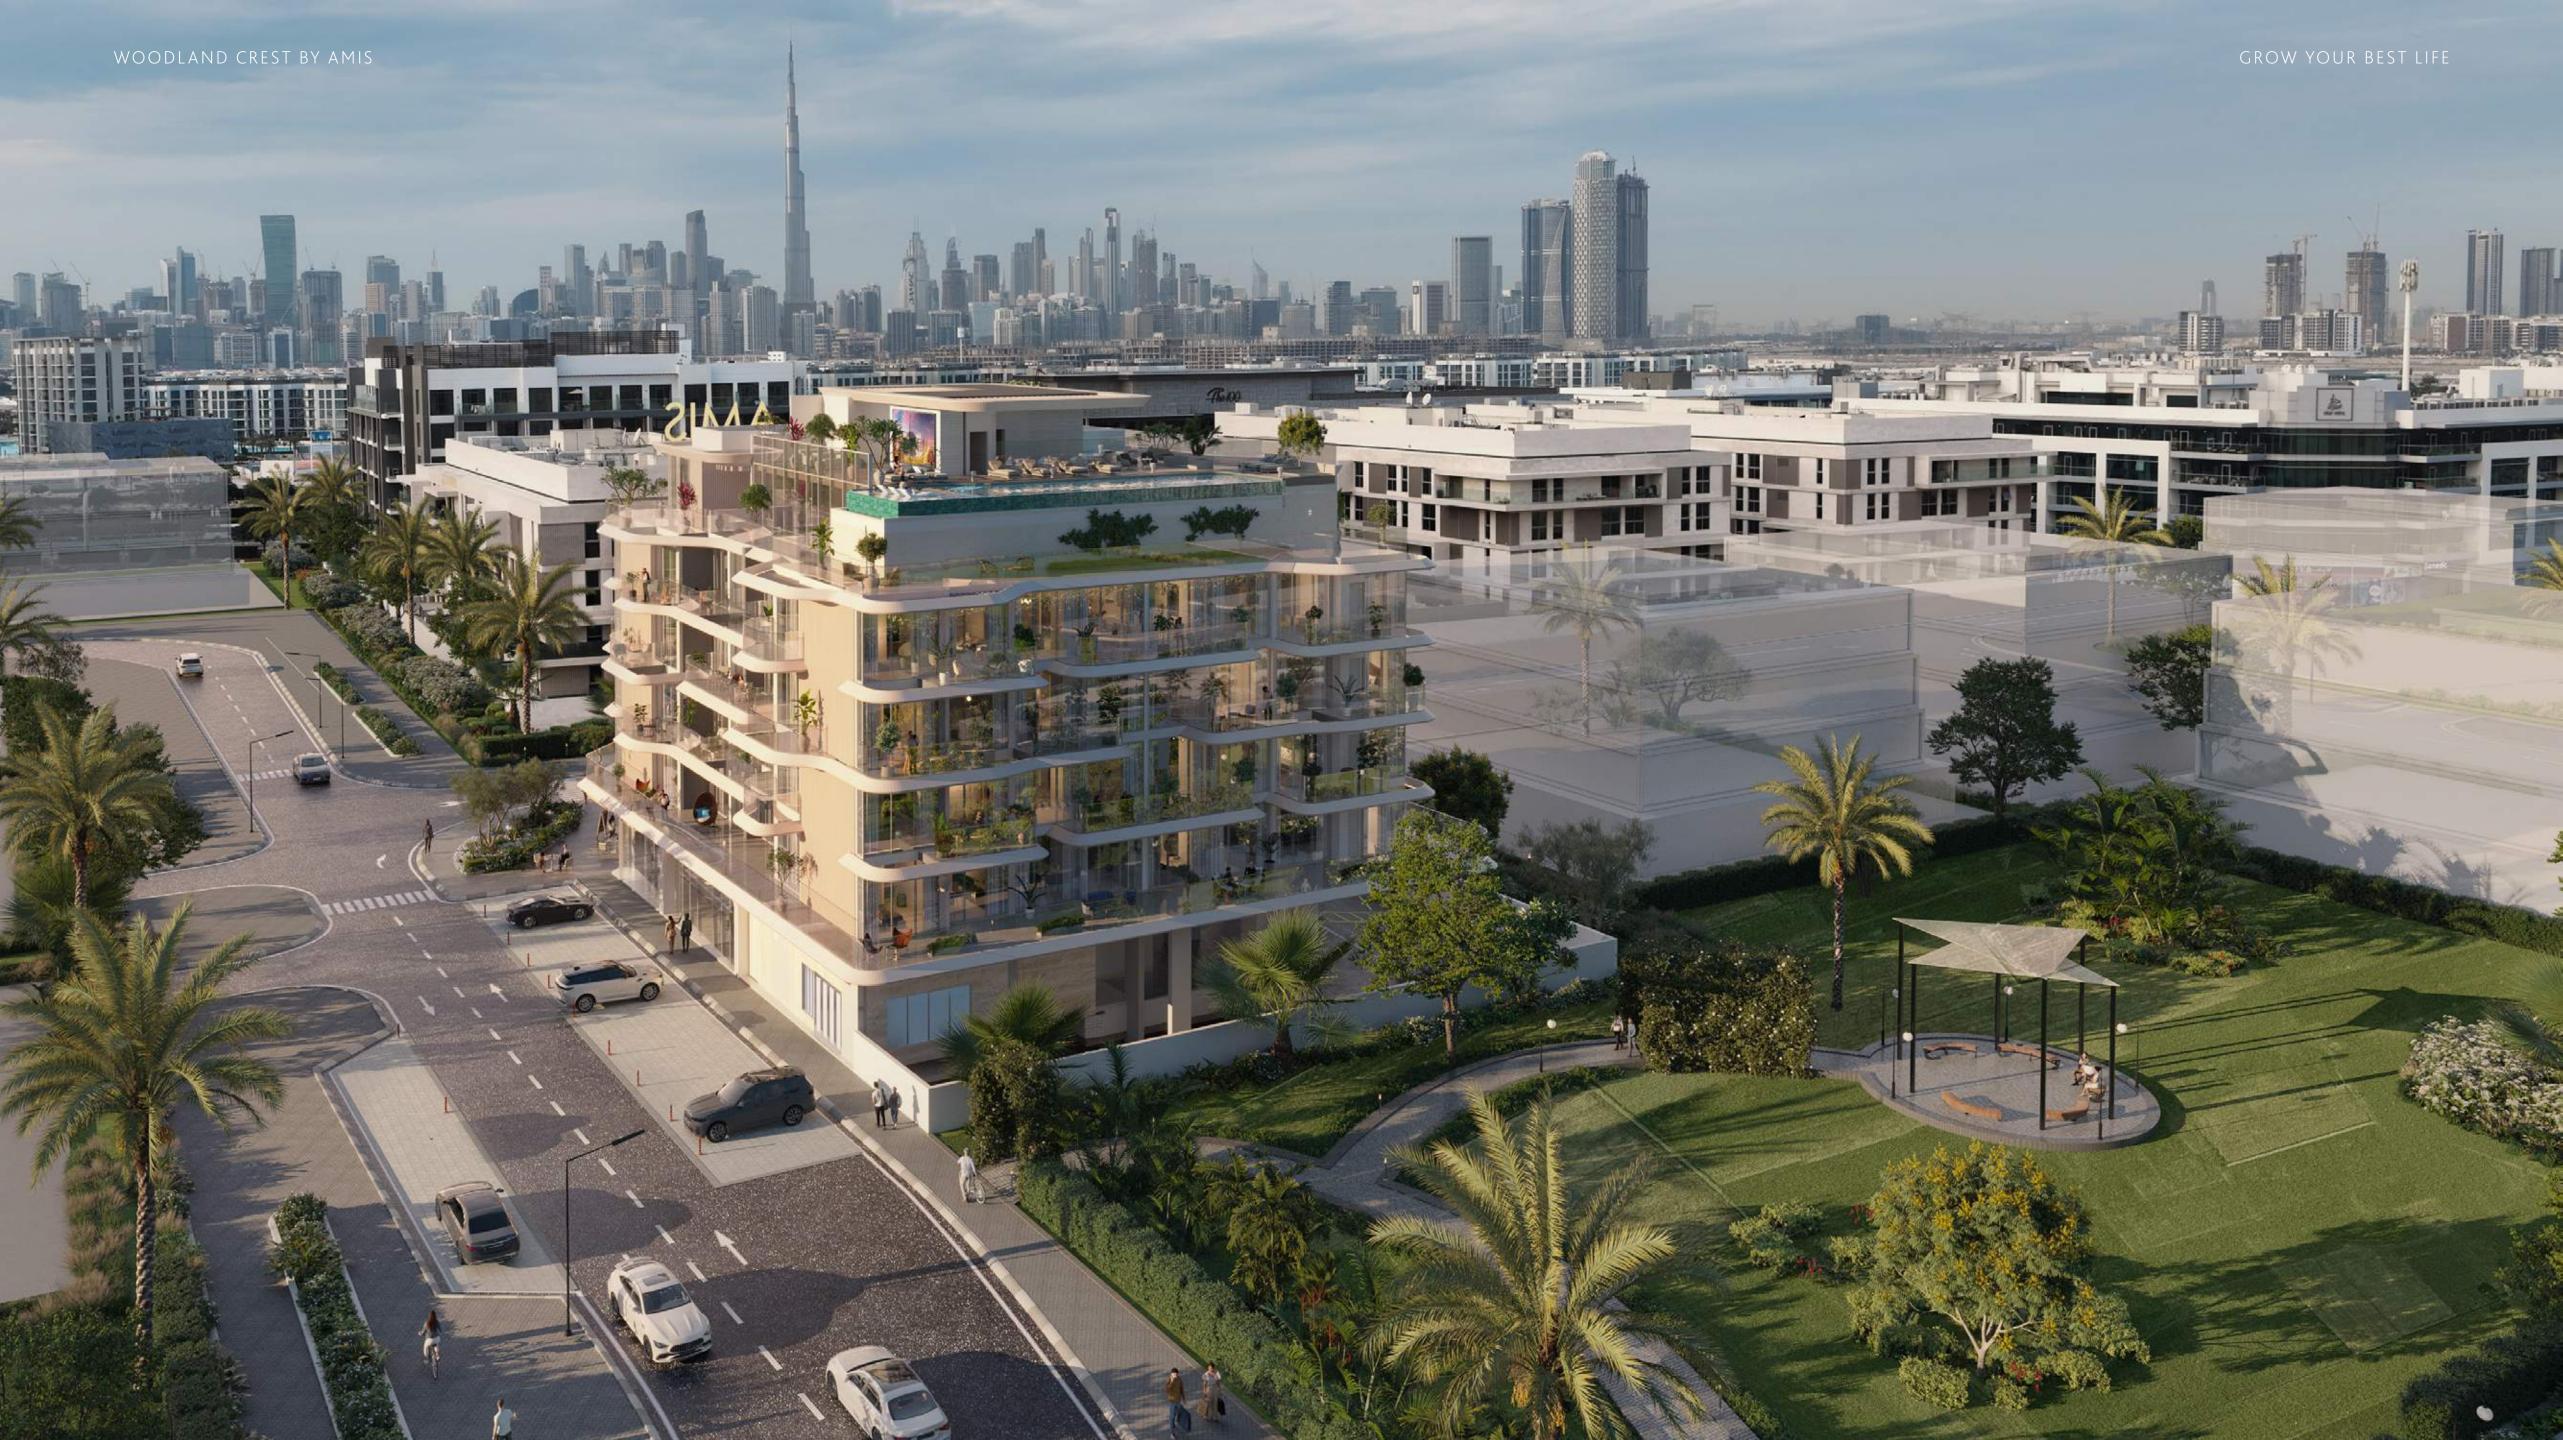

# INSPIRATION IS SEEDED HERE

Step into Woodland Crest, where urban energy lives peacefully with nature. This residential haven is your private escape only minutes away from the vibrant city – a place to expand your horizons, forge deep connections, and truly thrive.

Sometimes you walk into a place and instantly feel at home. That is Woodland Crest. Every detail—from the intuitive modern design and lush landscaping to sunlit interiors and inviting communal spaces—is crafted to lift your spirit and enhance your life. Here, each day flows effortlessly, giving you and your family endless opportunities to live life to the full.

Woodland Crest puts you at the gateway to Downtown Dubai. Marvel at the views of Burj Khalifa, relish the top-notch dining, shop away the afternoon at Meydan One Mall, or explore retail at its most luxurious at The Dubai Mall, all just minutes away.

### PEACEFUL LIVING, PERFECT LOCATION

Just 4 kilometres from Downtown Dubai, Woodland Crest is 5 minutes from the Meydan Racecourse, 23 minutes from the iconic Burj Al Arab, and 20 minutes from Dubai International Airport. Nestled in the heart of the city, it offers the perfect balance of convenience and tranquillity – a peaceful place to thrive.