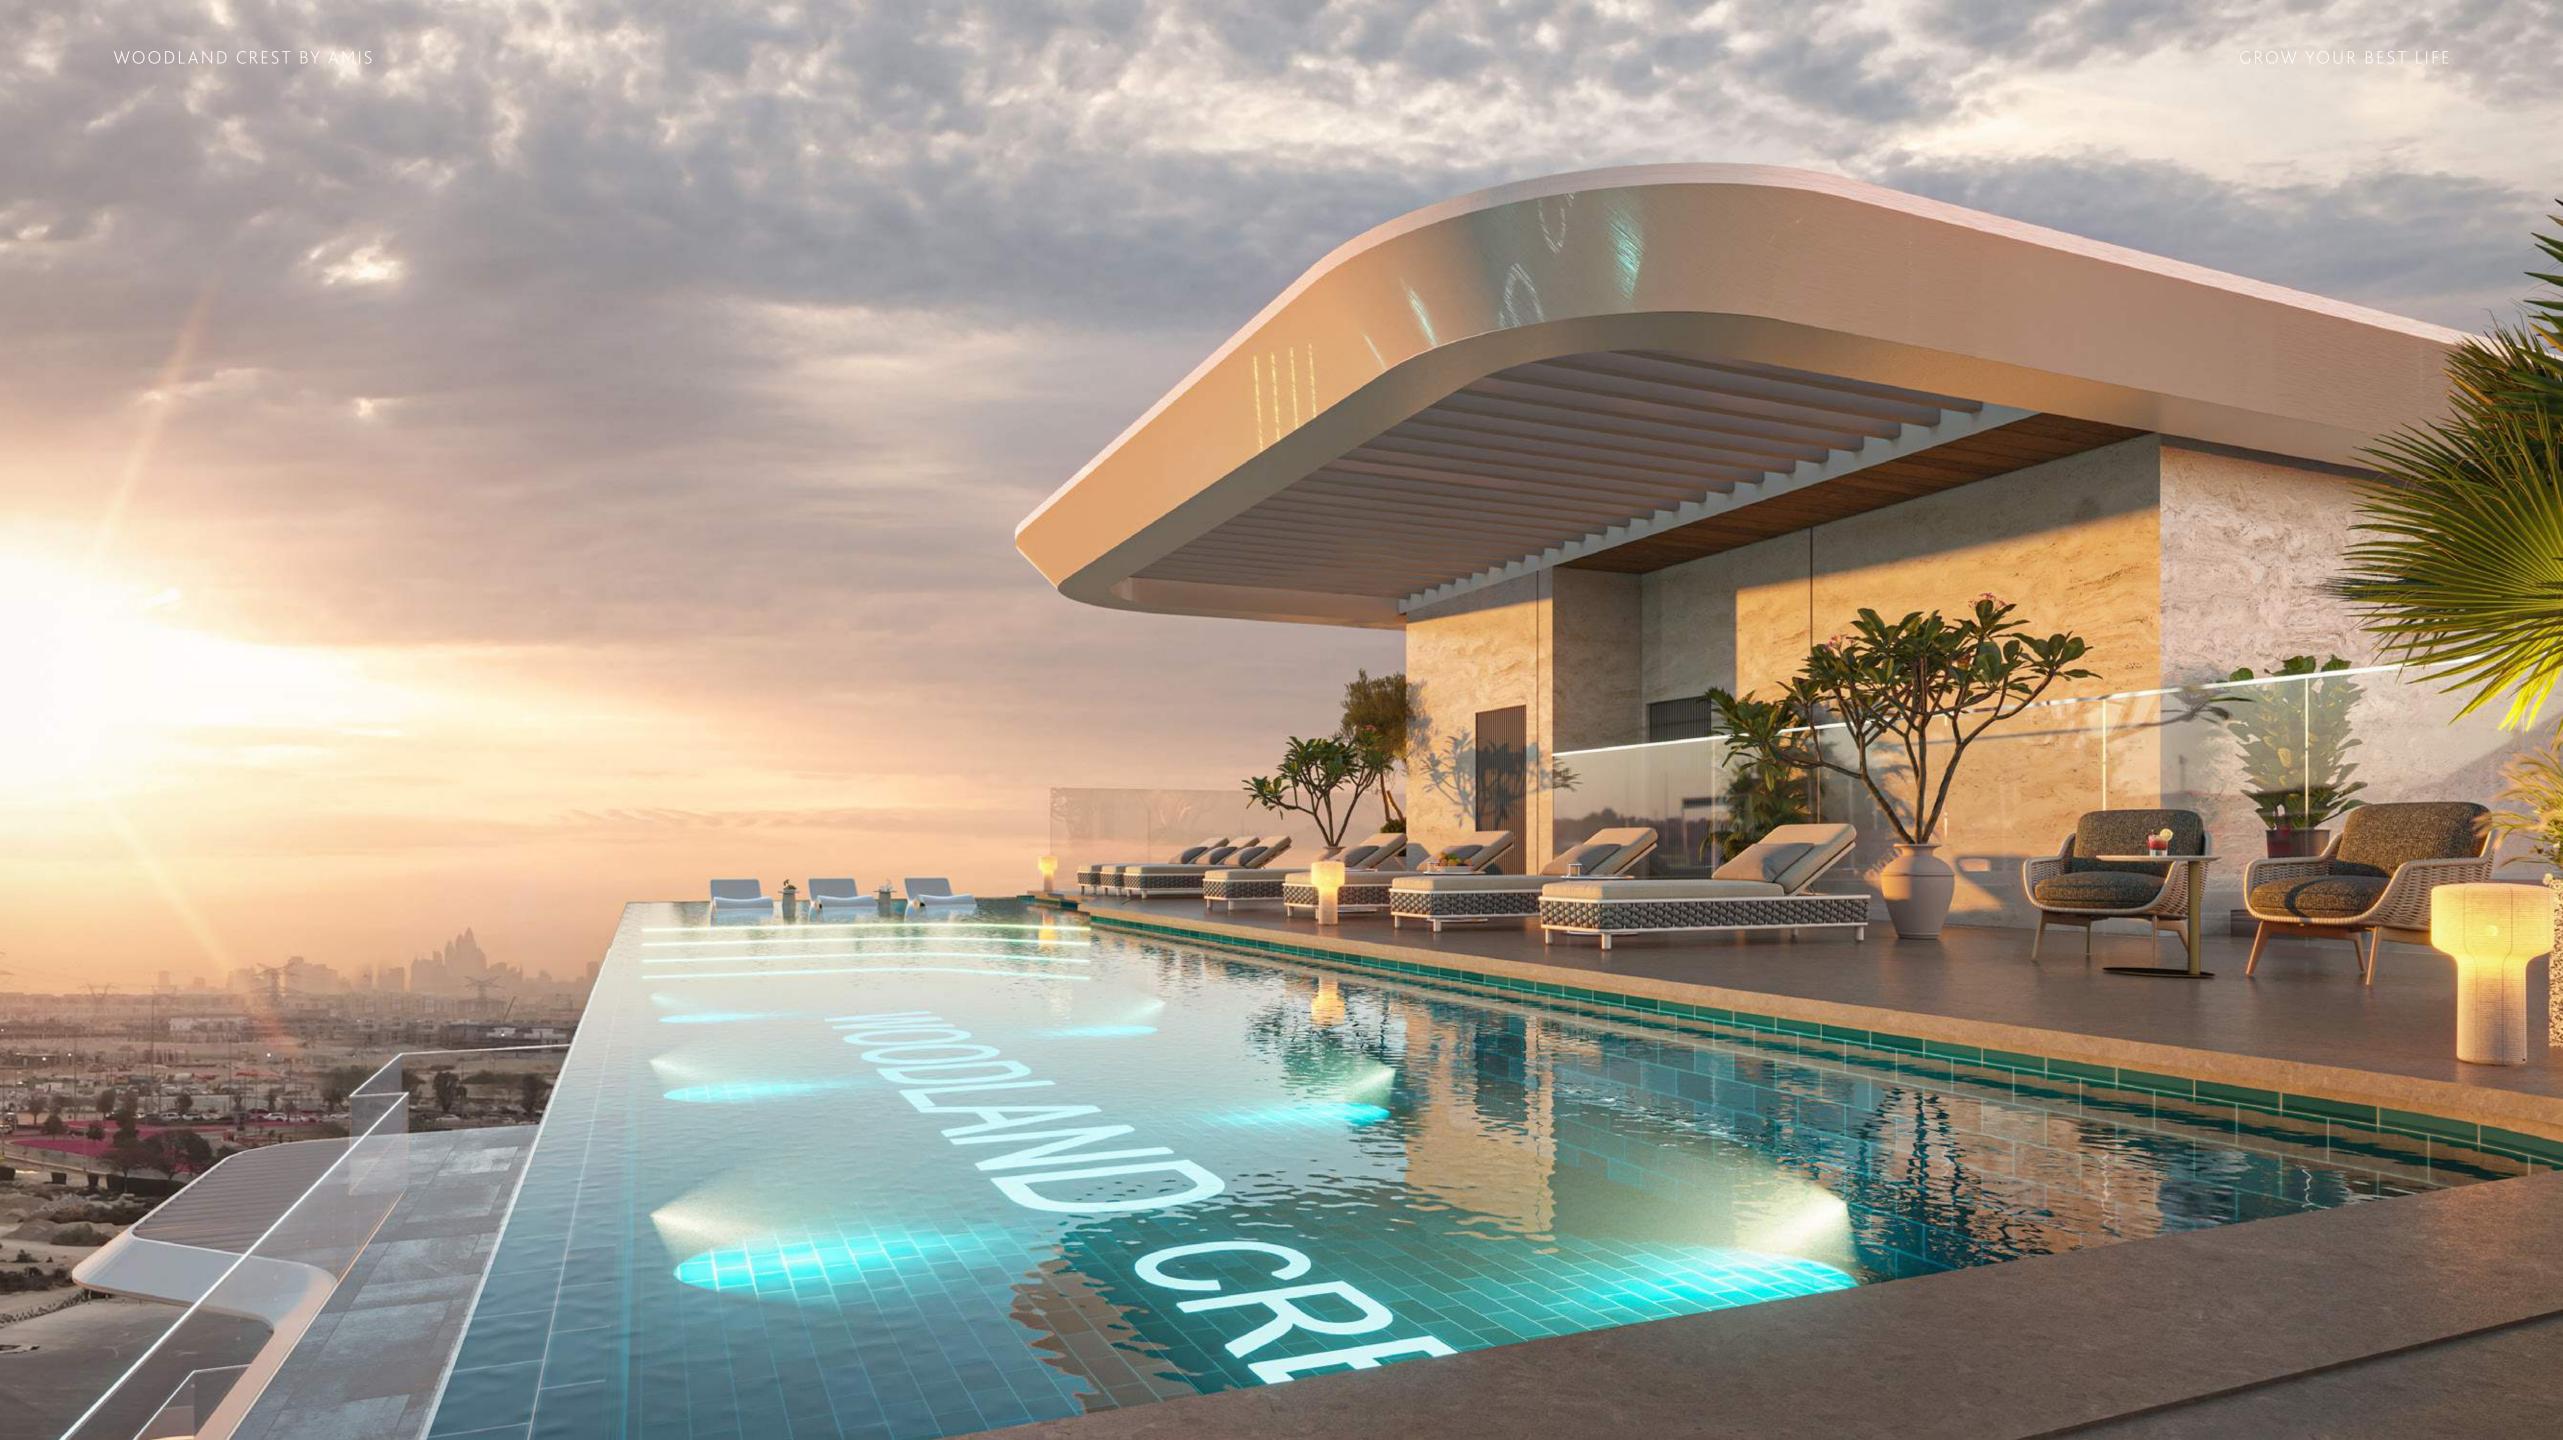

### AN OASIS IN THE AIR

Relax in splendour on Woodland Crest's rooftop where stunning city views and cool breezes elevate every moment. Chill out against the Dubai skyline, dive into the infinity pool, savour breezy brunches in the BBQ area or unwind with friends under starry skies. More actively, push your limits at the gym and recharge in the steam room or sauna. This is where mind and body find perfect harmony.