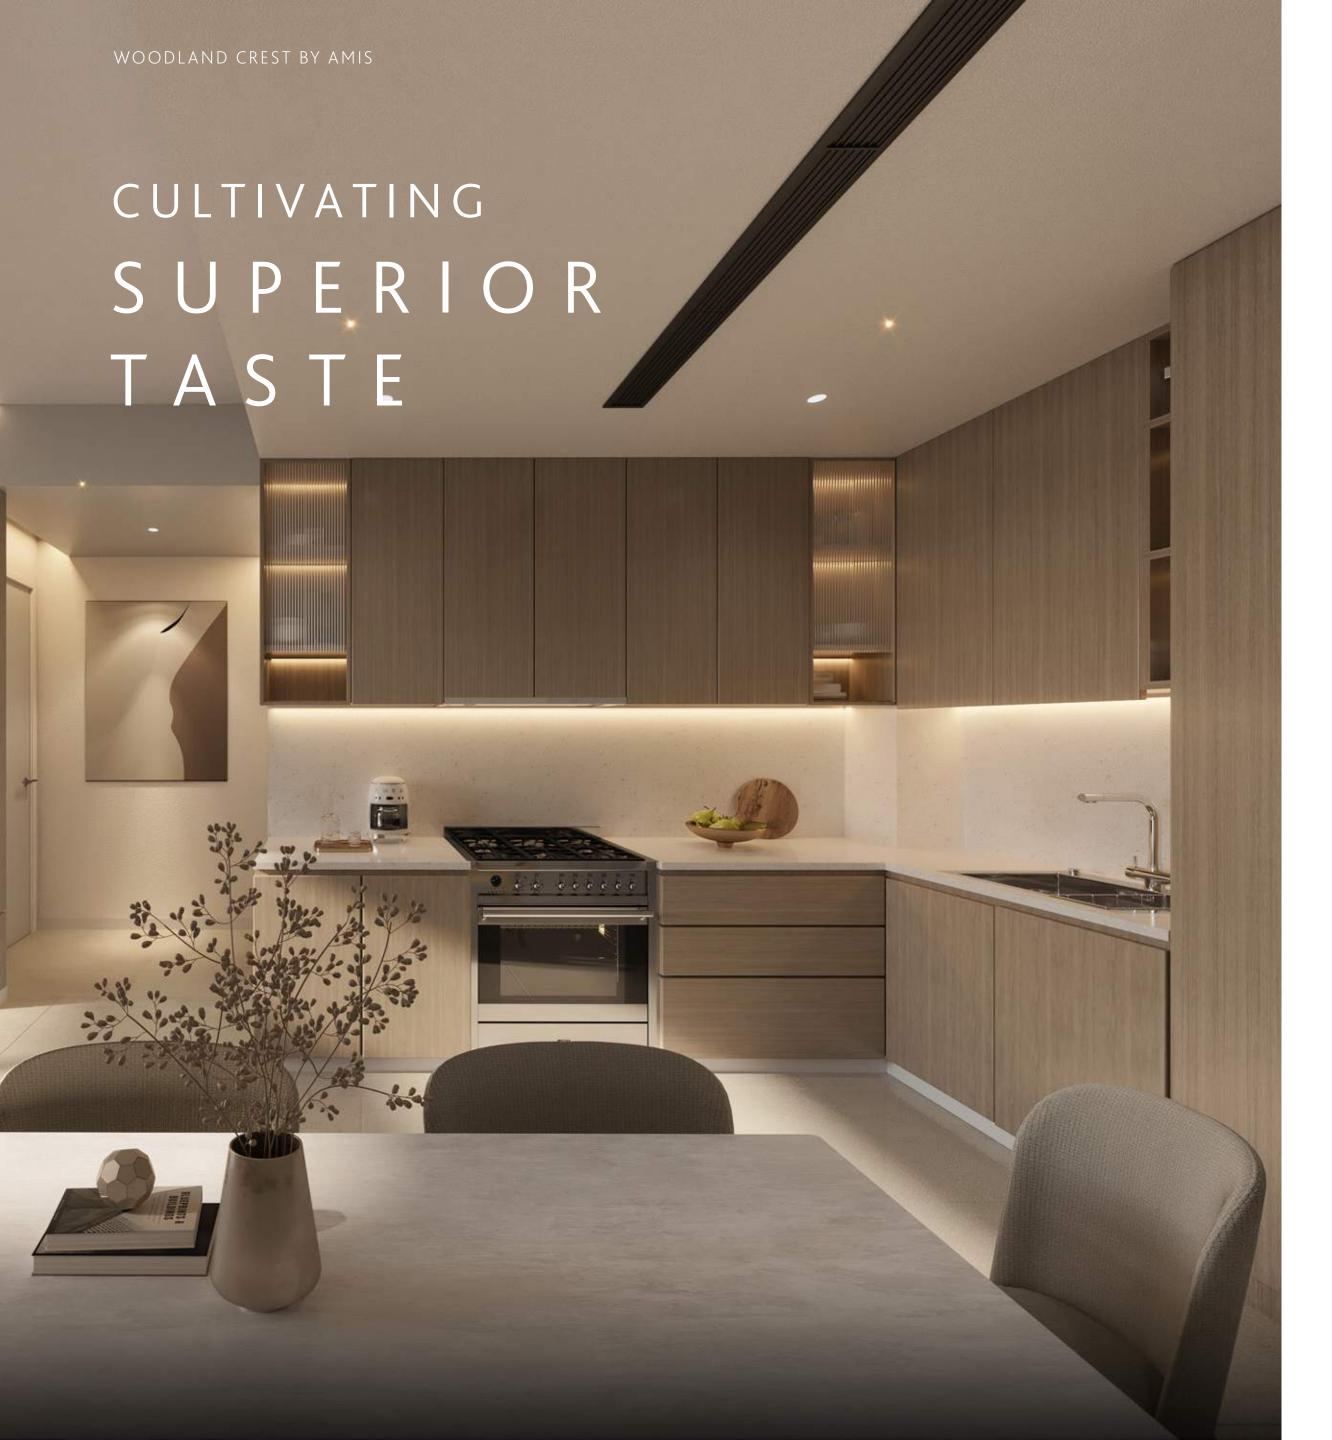

Believing the kitchen is the heart of the home, Woodland Crest has fitted them for excellence. Premium stone countertops, splashbacks, and trim concealed handles create a thoughtful and functional space. High-end appliances—integrated hob, chimney, fridge freezer, washerdryer, dishwasher, and oven—make cooking a delight and hosting effortless. So that every meal, solo or in company, is a celebration.