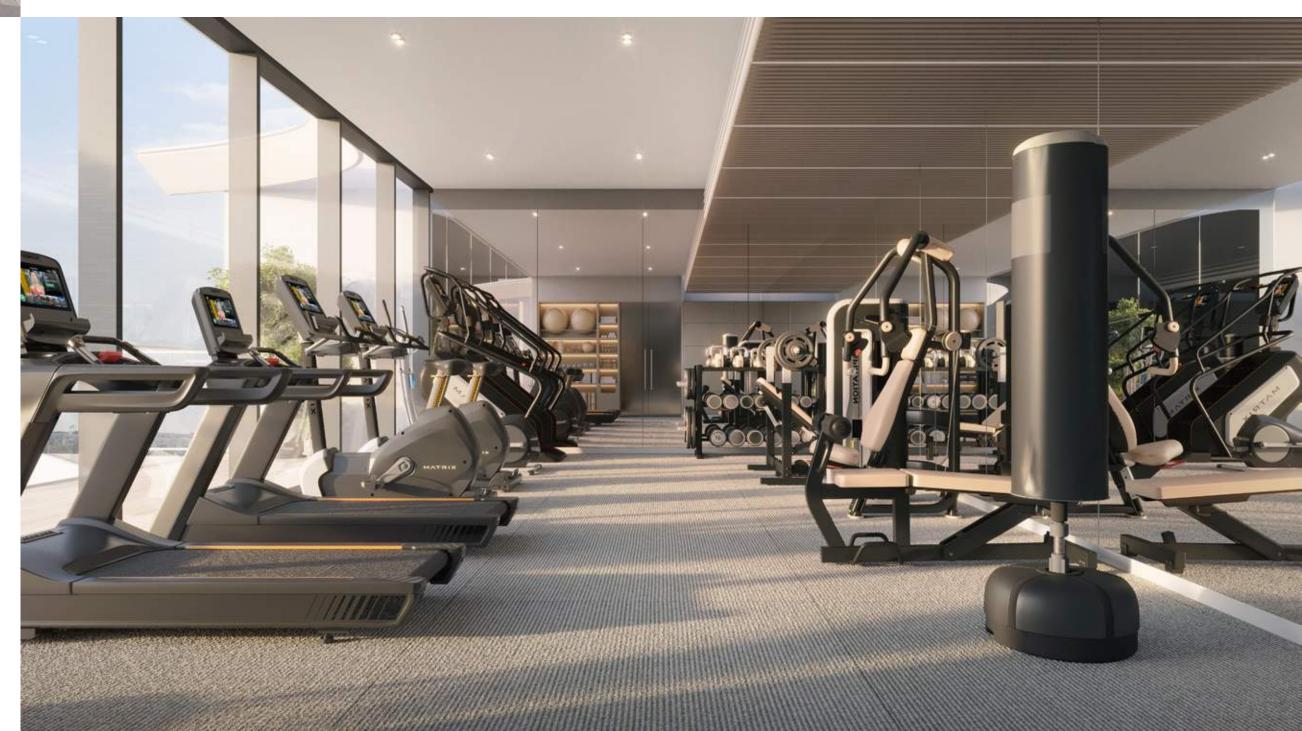

### AN OASIS IN THE AIR

Relax in splendour on Woodland Crest's rooftop where stunning city views and cool breezes elevate every moment. Chill out against the Dubai skyline, dive into the infinity pool, savour breezy brunches in the BBQ area or unwind with friends under starry skies. More actively, push your limits at the gym and recharge in the steam room or sauna. This is where mind and body find perfect harmony.