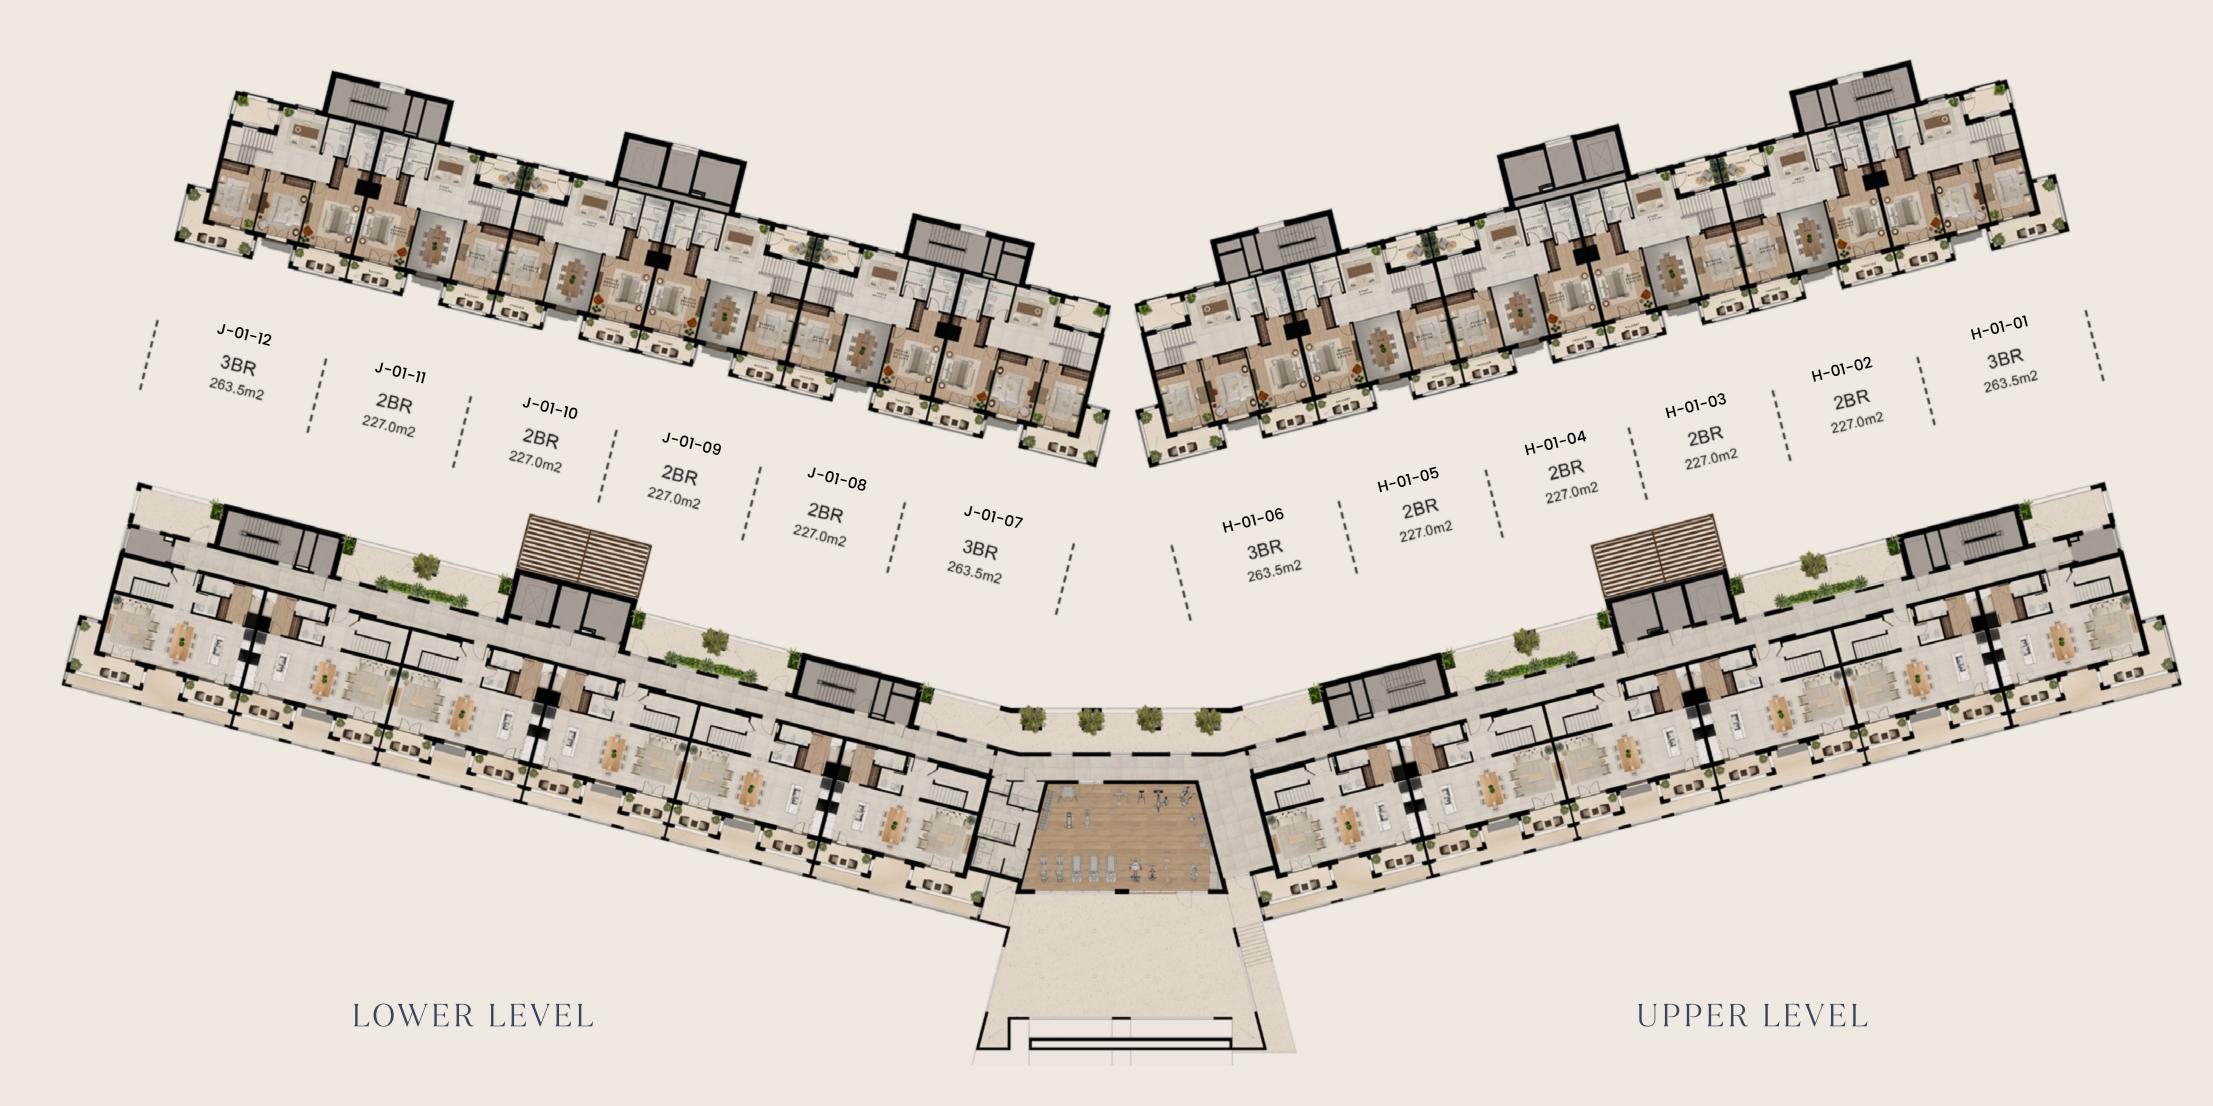

#### FLOOR PLATES

#### 5<sup>TH</sup> & 6<sup>TH</sup> LEVEL

LOWER LEVEL UPPER LEVEL

800 ALDAR | ALDAR.COM