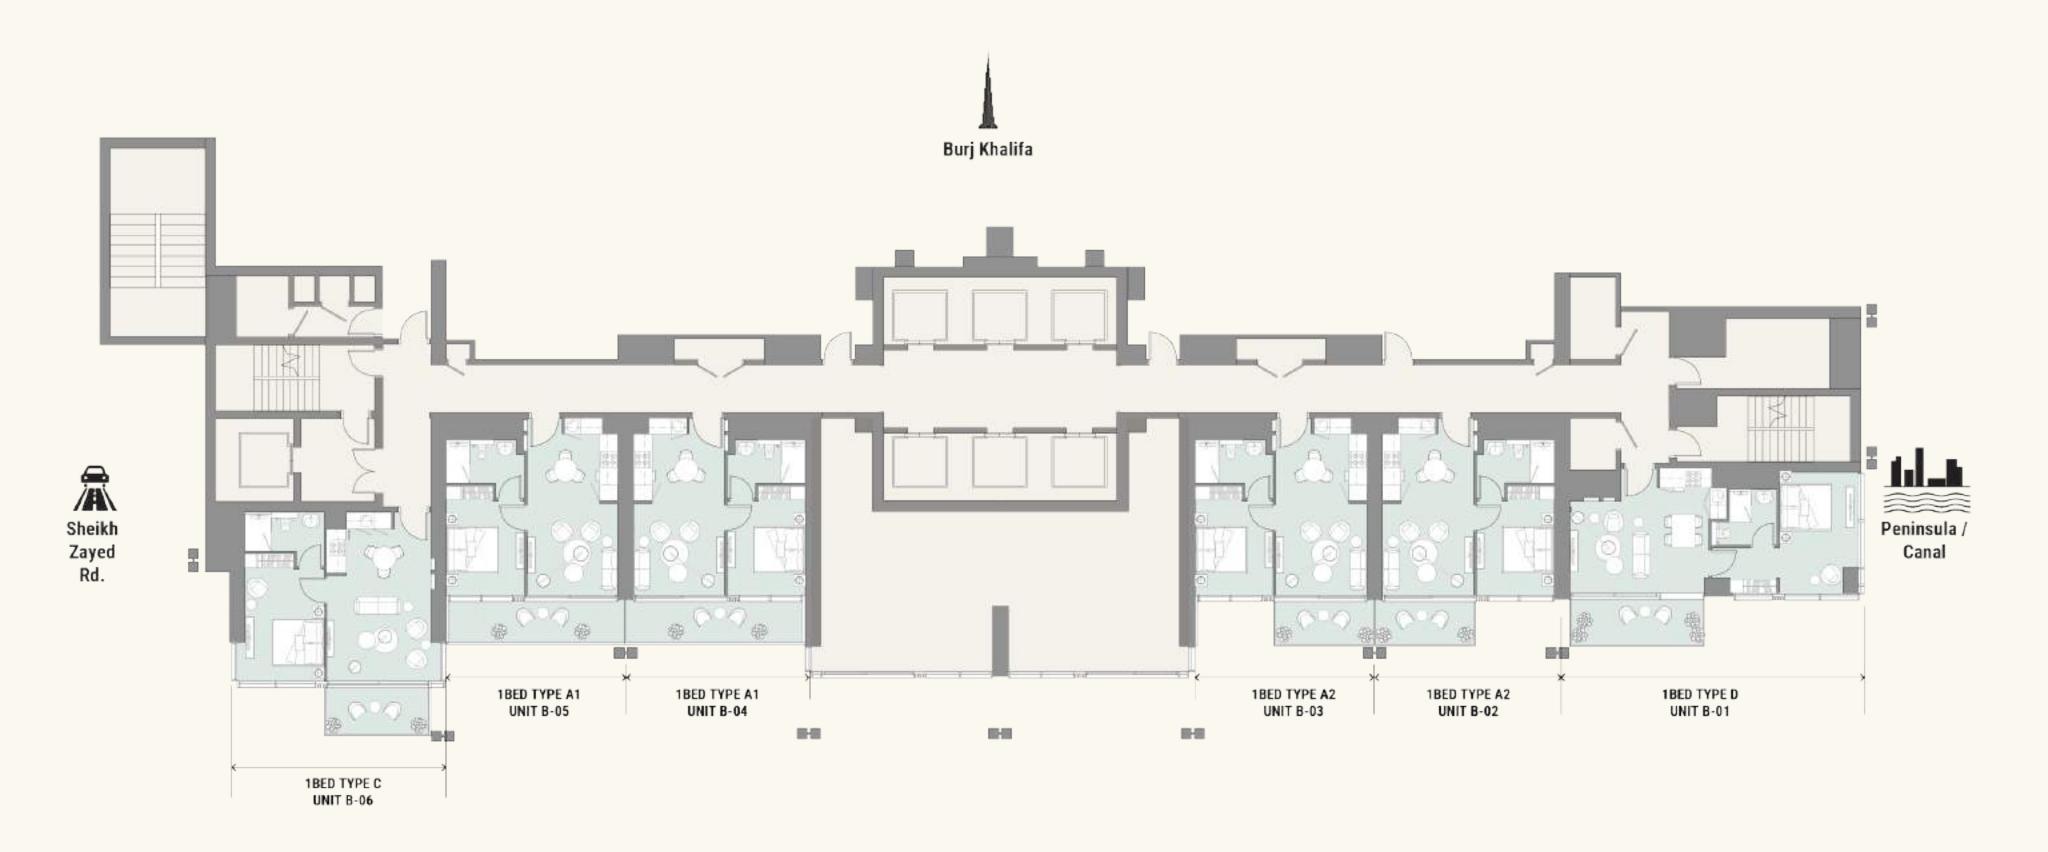

#### RESIDENCES

Presenting timeless architecture fused with vibrant design, the dual towers of The EDGE have been strategically placed to ensure residents are mesmerised by the city's beauty, no matter which direction they face.

The EDGE features eclectic-styled one and two-bedroom residences with views of the Burj Khalifa, Dubai Canal and Business Bay.

TOWER A KEYPLAN

Level 5

Burj Khalifa

TOWER A KEYPLAN Levels 6-22 & 24-45, Typical Floor

Burj Khalifa

TOWER A KEYPLAN Levels 23, MEP

Burj Khalifa

TOWER B KEYPLAN Podium Level 1