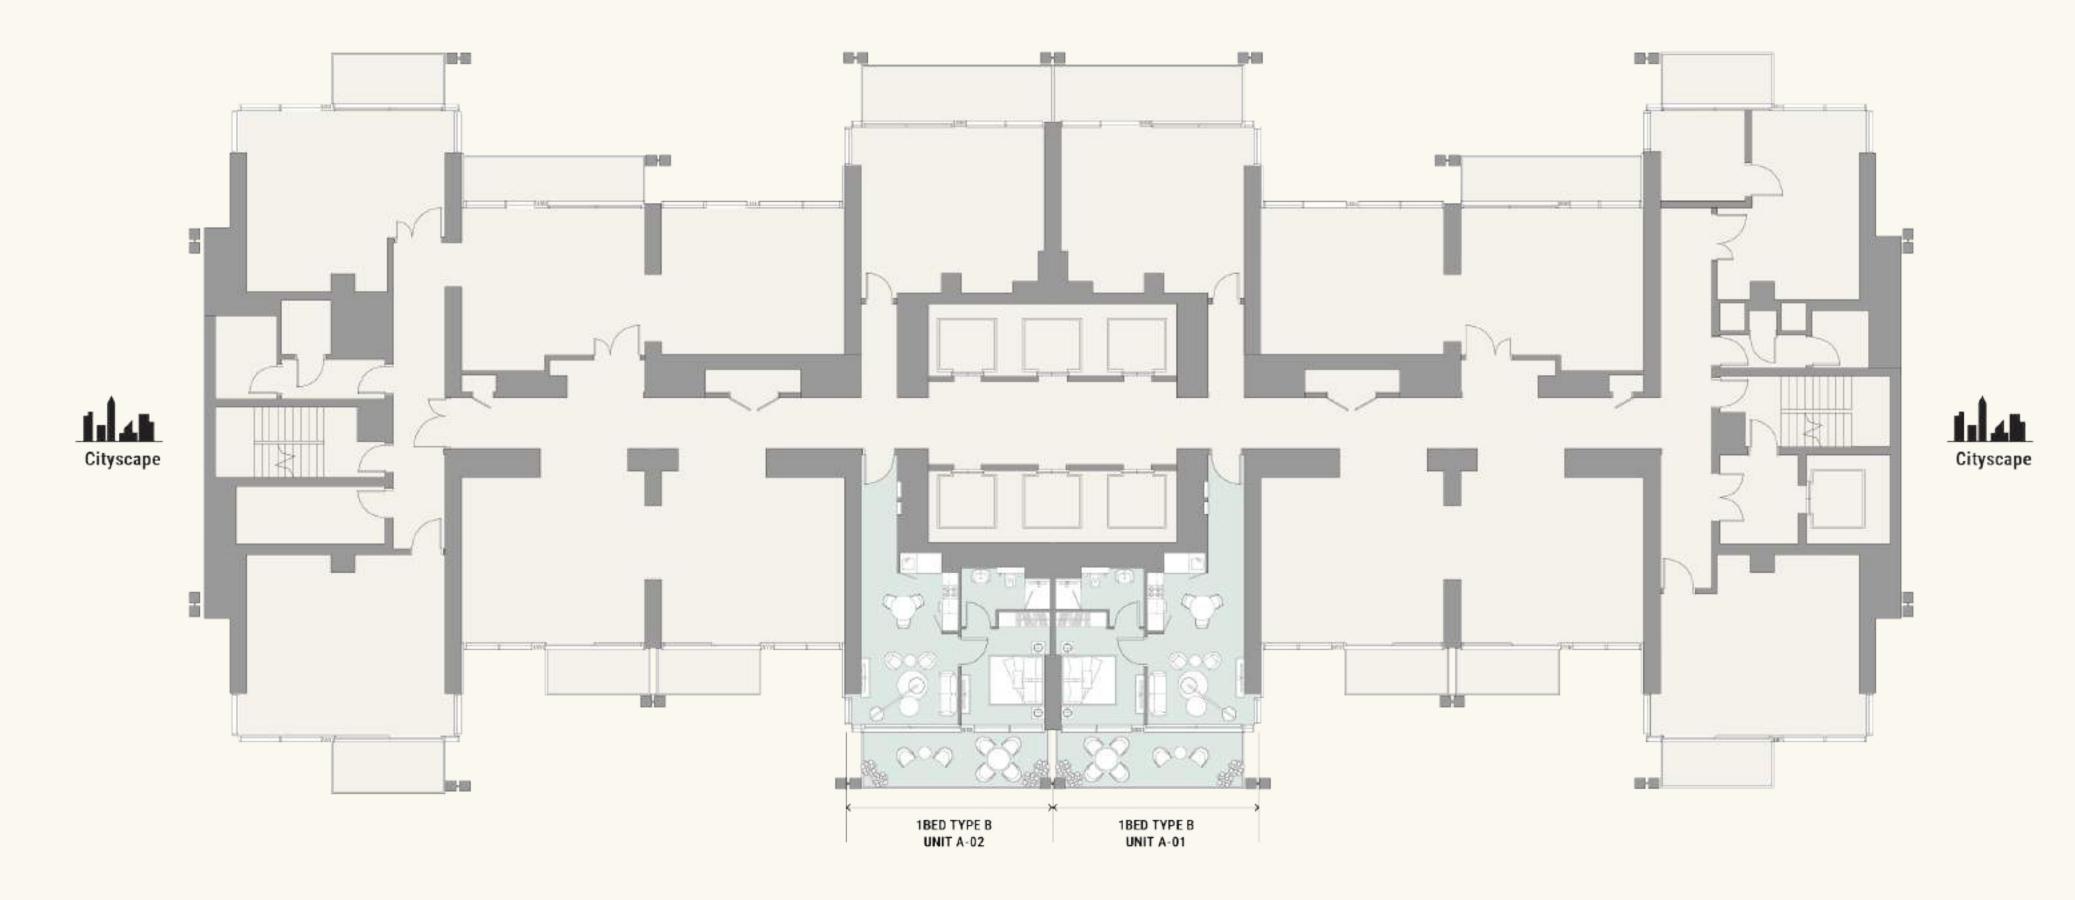

TOWER A KEYPLAN Podium Level 1

TOWER A KEYPLAN Podium Level 2 & 3

### TOWER A KEYPLAN

Podium Level 4, Pool Deck

- 1. Lobby Entry
- 2. Yoga Deck
- 3. Lounge Area/Outdoor Seating 4. Community Pool
- 5. Courtyard
- 6. Pool Deck
- 7. Sunken Seating
- 8. BBQ Area
- 9. Outdoor Fitness Area
- 10. Sprint Track
- 11. Padel Court
- 12. Pickleball/Basketball Court
- 13. Jacuzzi

TOWER A KEYPLAN

Level 5

Burj Khalifa

TOWER A KEYPLAN Levels 6-22 & 24-45, Typical Floor

Burj Khalifa

TOWER A KEYPLAN Levels 23, MEP

Burj Khalifa

TOWER B KEYPLAN Podium Level 1