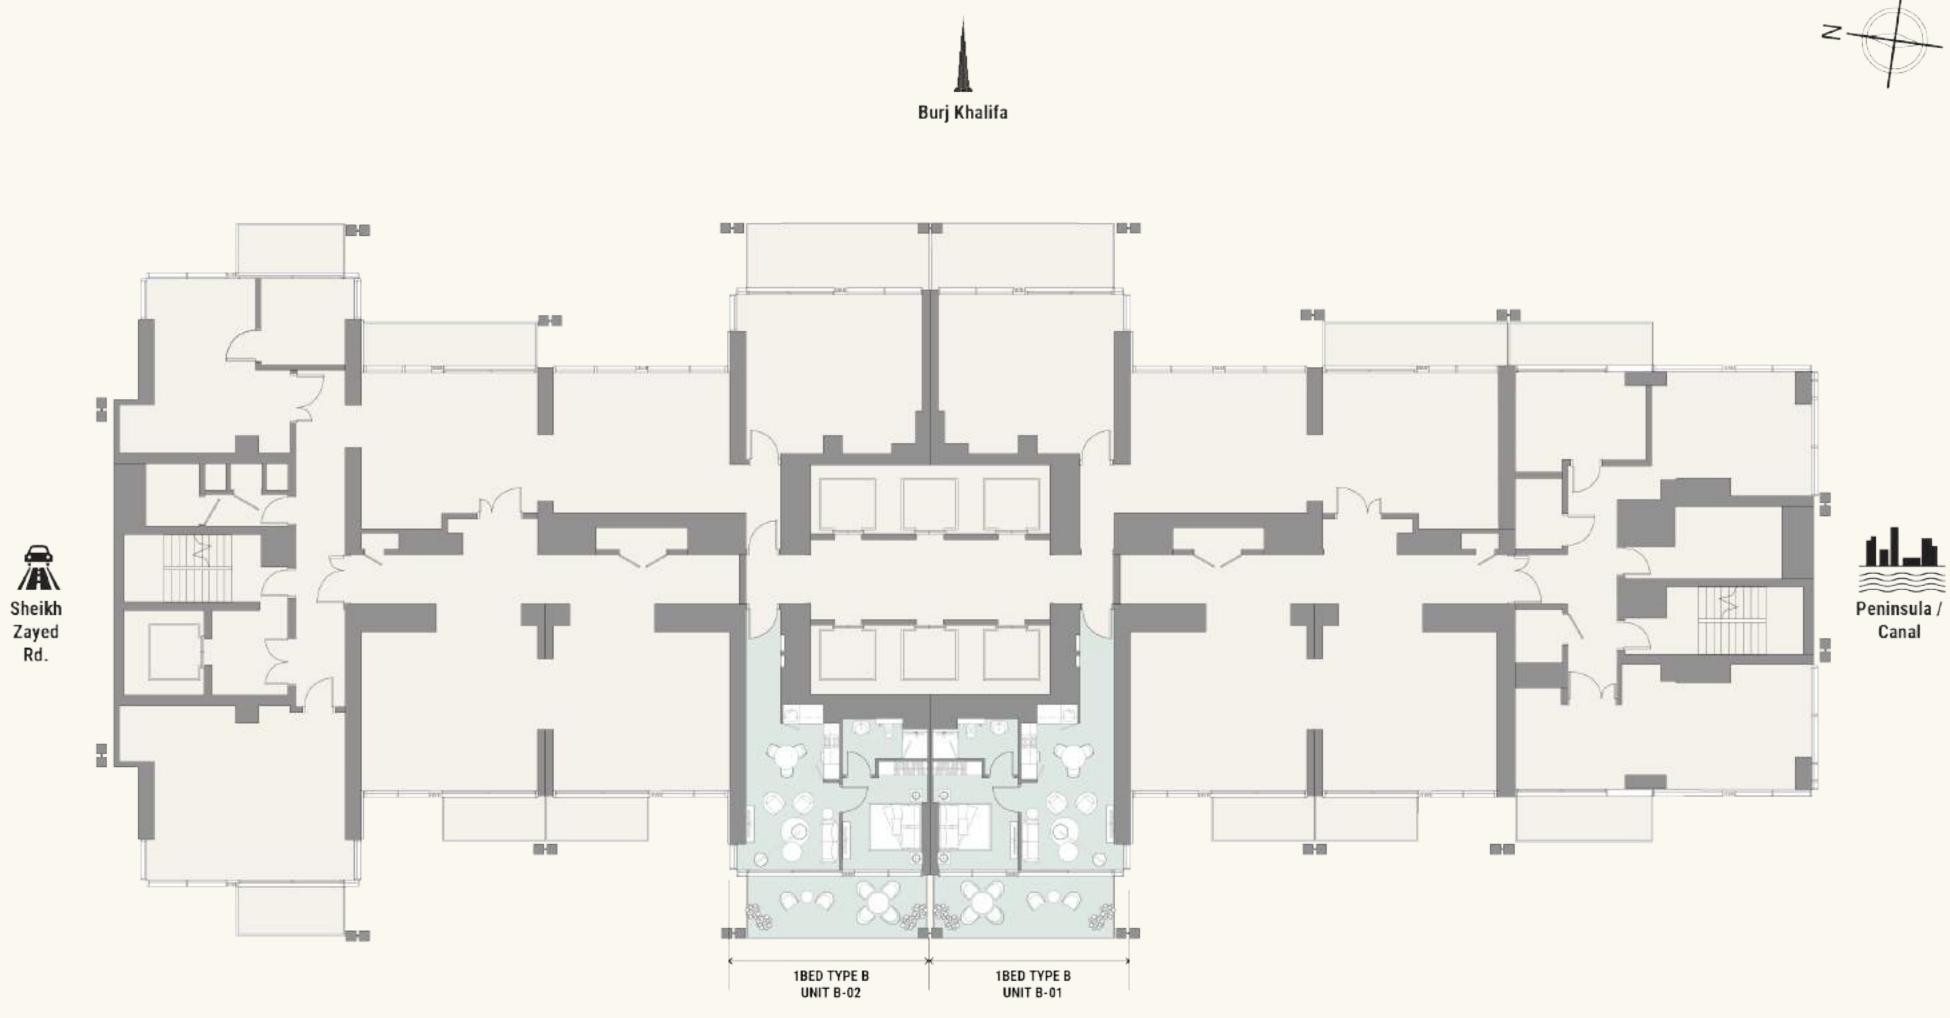

TOWER A KEYPLAN

Level 5

Burj Khalifa

TOWER A KEYPLAN Levels 6-22 & 24-45, Typical Floor

Burj Khalifa

TOWER A KEYPLAN Levels 23, MEP

Burj Khalifa

TOWER B KEYPLAN Podium Level 1

Level 5

Burj Khalifa

TOWER B KEYPLAN Levels 6-17 & 19-34, Typical Floor

Burj Khalifa

TOWER B KEYPLAN Level 18, MEP