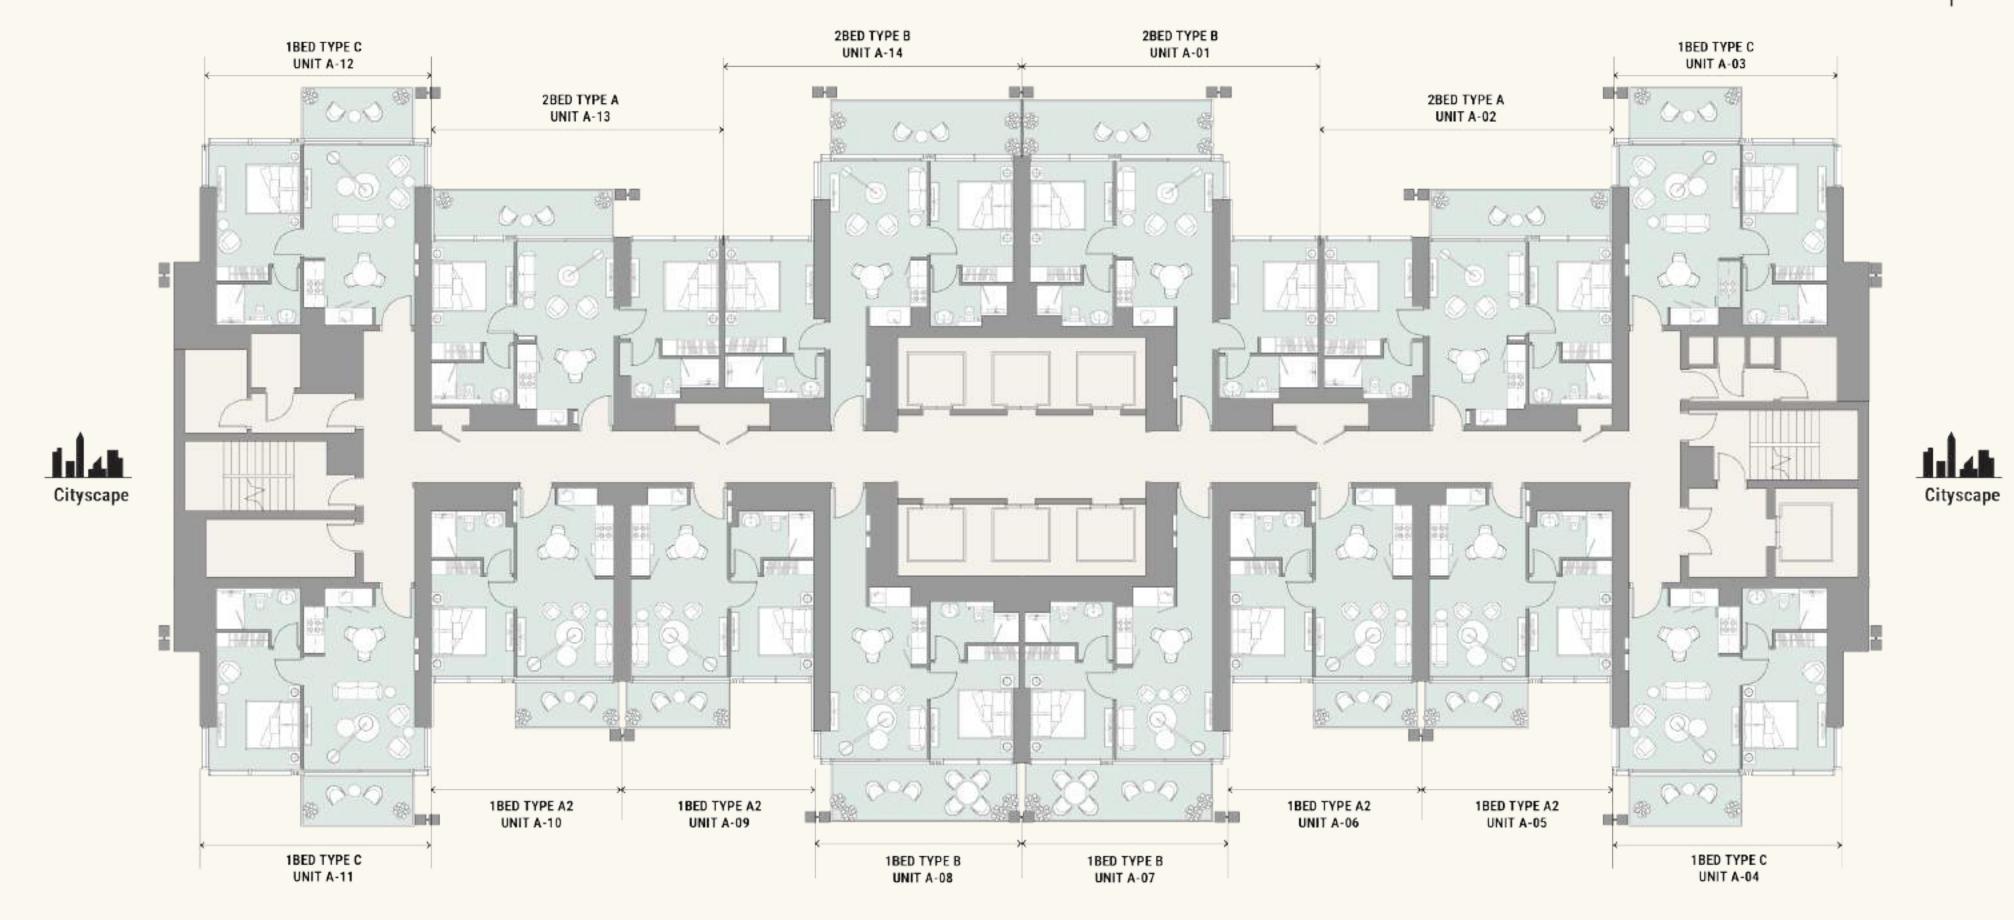

#### RESIDENCES

Presenting timeless architecture fused with vibrant design, the dual towers of The EDGE have been strategically placed to ensure residents are mesmerised by the city's beauty, no matter which direction they face.

The EDGE features eclectic-styled one and two-bedroom residences with views of the Burj Khalifa, Dubai Canal and Business Bay.

TOWER A KEYPLAN Podium Level 1

TOWER A KEYPLAN Podium Level 2 & 3

### TOWER A KEYPLAN

Podium Level 4, Pool Deck

- 1. Lobby Entry
- 2. Yoga Deck
- 3. Lounge Area/Outdoor Seating 4. Community Pool
- 5. Courtyard
- 6. Pool Deck
- 7. Sunken Seating
- 8. BBQ Area
- 9. Outdoor Fitness Area
- 10. Sprint Track
- 11. Padel Court
- 12. Pickleball/Basketball Court
- 13. Jacuzzi

TOWER A KEYPLAN

Level 5

Burj Khalifa

TOWER A KEYPLAN Levels 6-22 & 24-45, Typical Floor

Burj Khalifa

TOWER A KEYPLAN Levels 23, MEP

Burj Khalifa

TOWER B KEYPLAN Podium Level 1