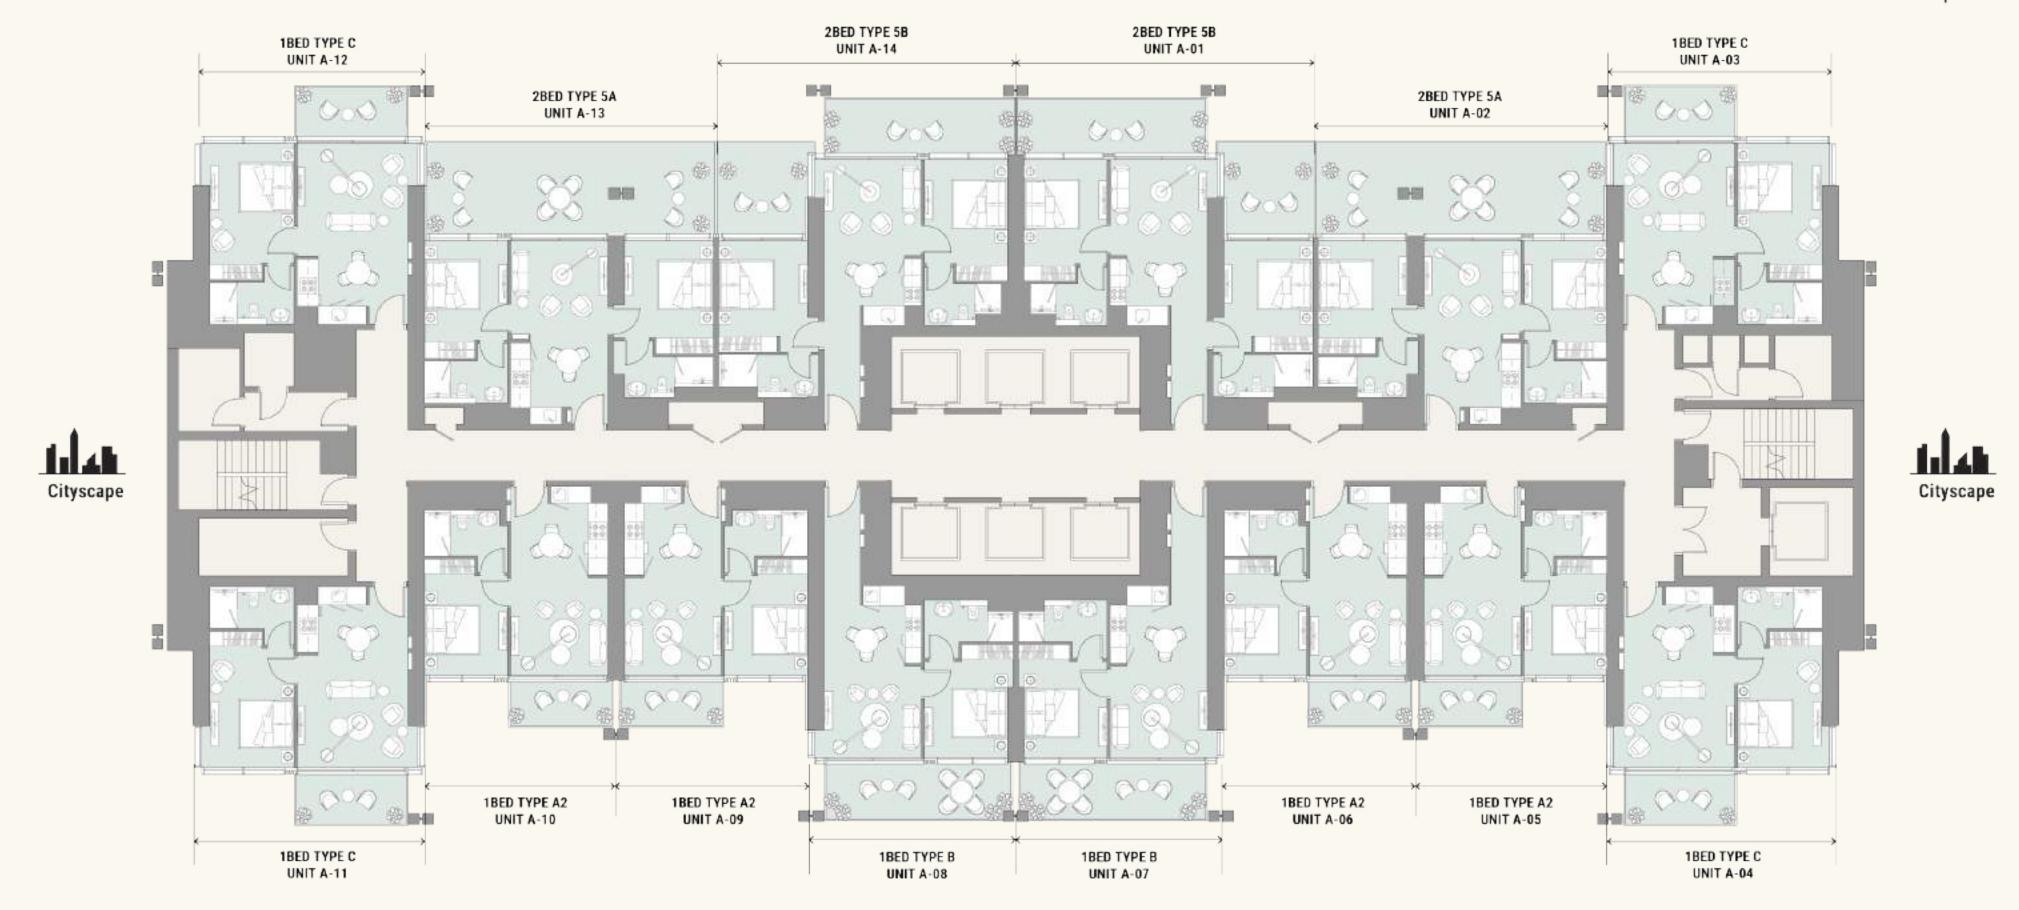

#### RESIDENCES

Presenting timeless architecture fused with vibrant design, the dual towers of The EDGE have been strategically placed to ensure residents are mesmerised by the city's beauty, no matter which direction they face.

The EDGE features eclectic-styled one and two-bedroom residences with views of the Burj Khalifa, Dubai Canal and Business Bay.