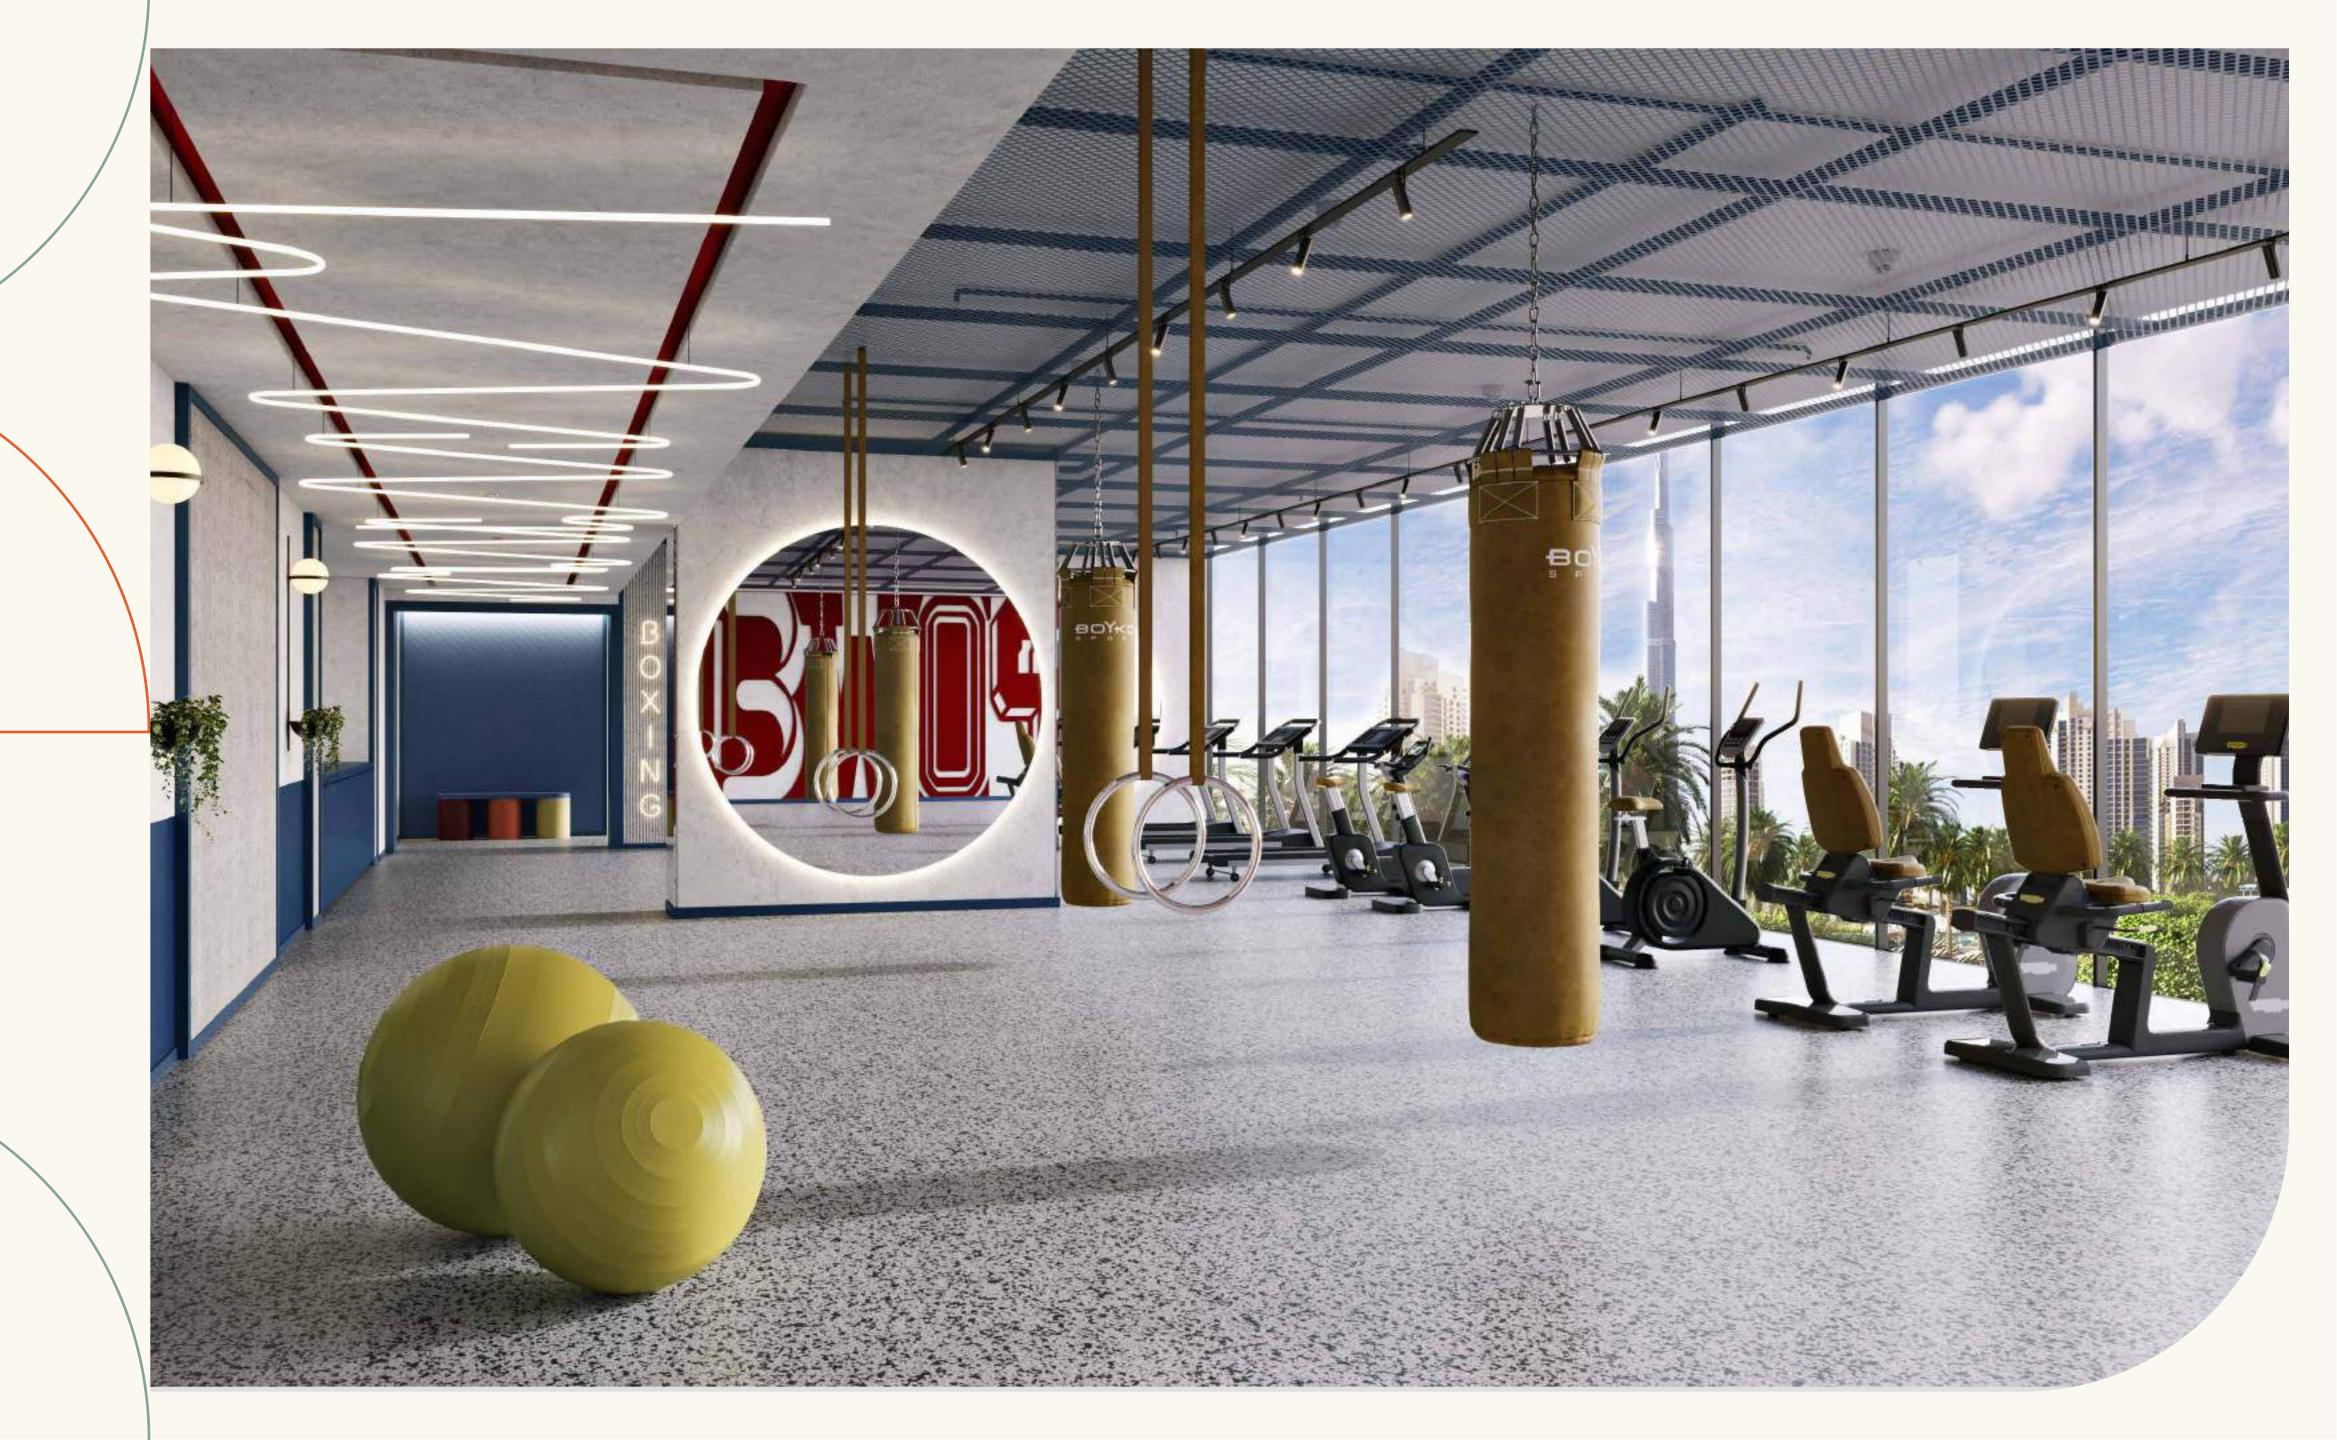

### LIFE AT THE EDGE

Make the most of your downtime and go beyond condominium living at The EDGE's wide range of lifestyle facilities including a co-working space, games room, social lounge and

Spanning over 61,000 sq.ft., the leisure deck of the podium level offers a haven of well-being and fun for all, including a large fully equipped gymnasium, infinity pool, outdoor gym, padel courts, pickleball/basketball court, barbecue area and a selection of seating and lounge