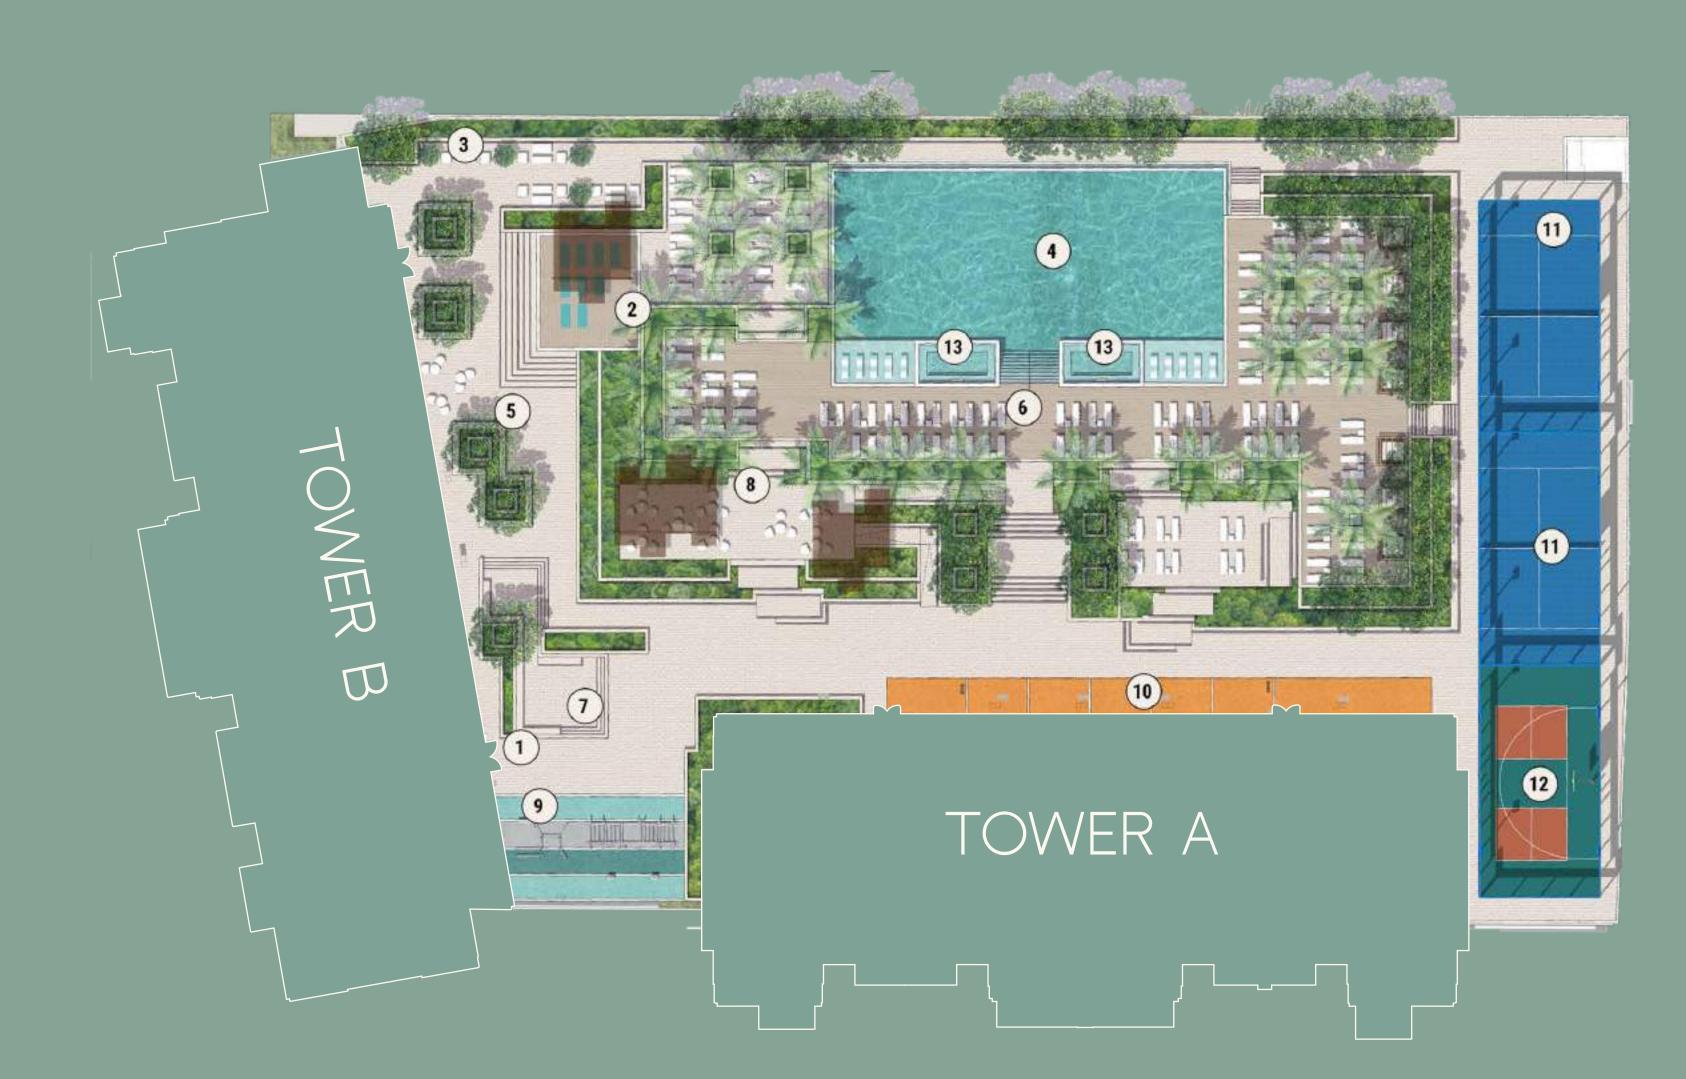

- 1. Lobby Entry
- 2. Yoga Deck
- 3. Lounge Area/Outdoor Seating
- 4. Community Pool
- 5. Courtyard
- 6. Pool Deck
- 7. Sunken Seating
- 8. BBQ Area
- 9. Outdoor Fitness Area
- 10. Sprint Track
- 11. Padel Court
- 12. Pickleball/Basketball
- 13. Jacuzzi

TOWER A KEYPLAN Podium Level 1

TOWER A KEYPLAN Podium Level 2 & 3

### TOWER A KEYPLAN

Podium Level 4, Pool Deck

- 1. Lobby Entry
- 2. Yoga Deck
- 3. Lounge Area/Outdoor Seating 4. Community Pool
- 5. Courtyard
- 6. Pool Deck
- 7. Sunken Seating
- 8. BBQ Area
- 9. Outdoor Fitness Area
- 10. Sprint Track
- 11. Padel Court
- 12. Pickleball/Basketball Court
- 13. Jacuzzi