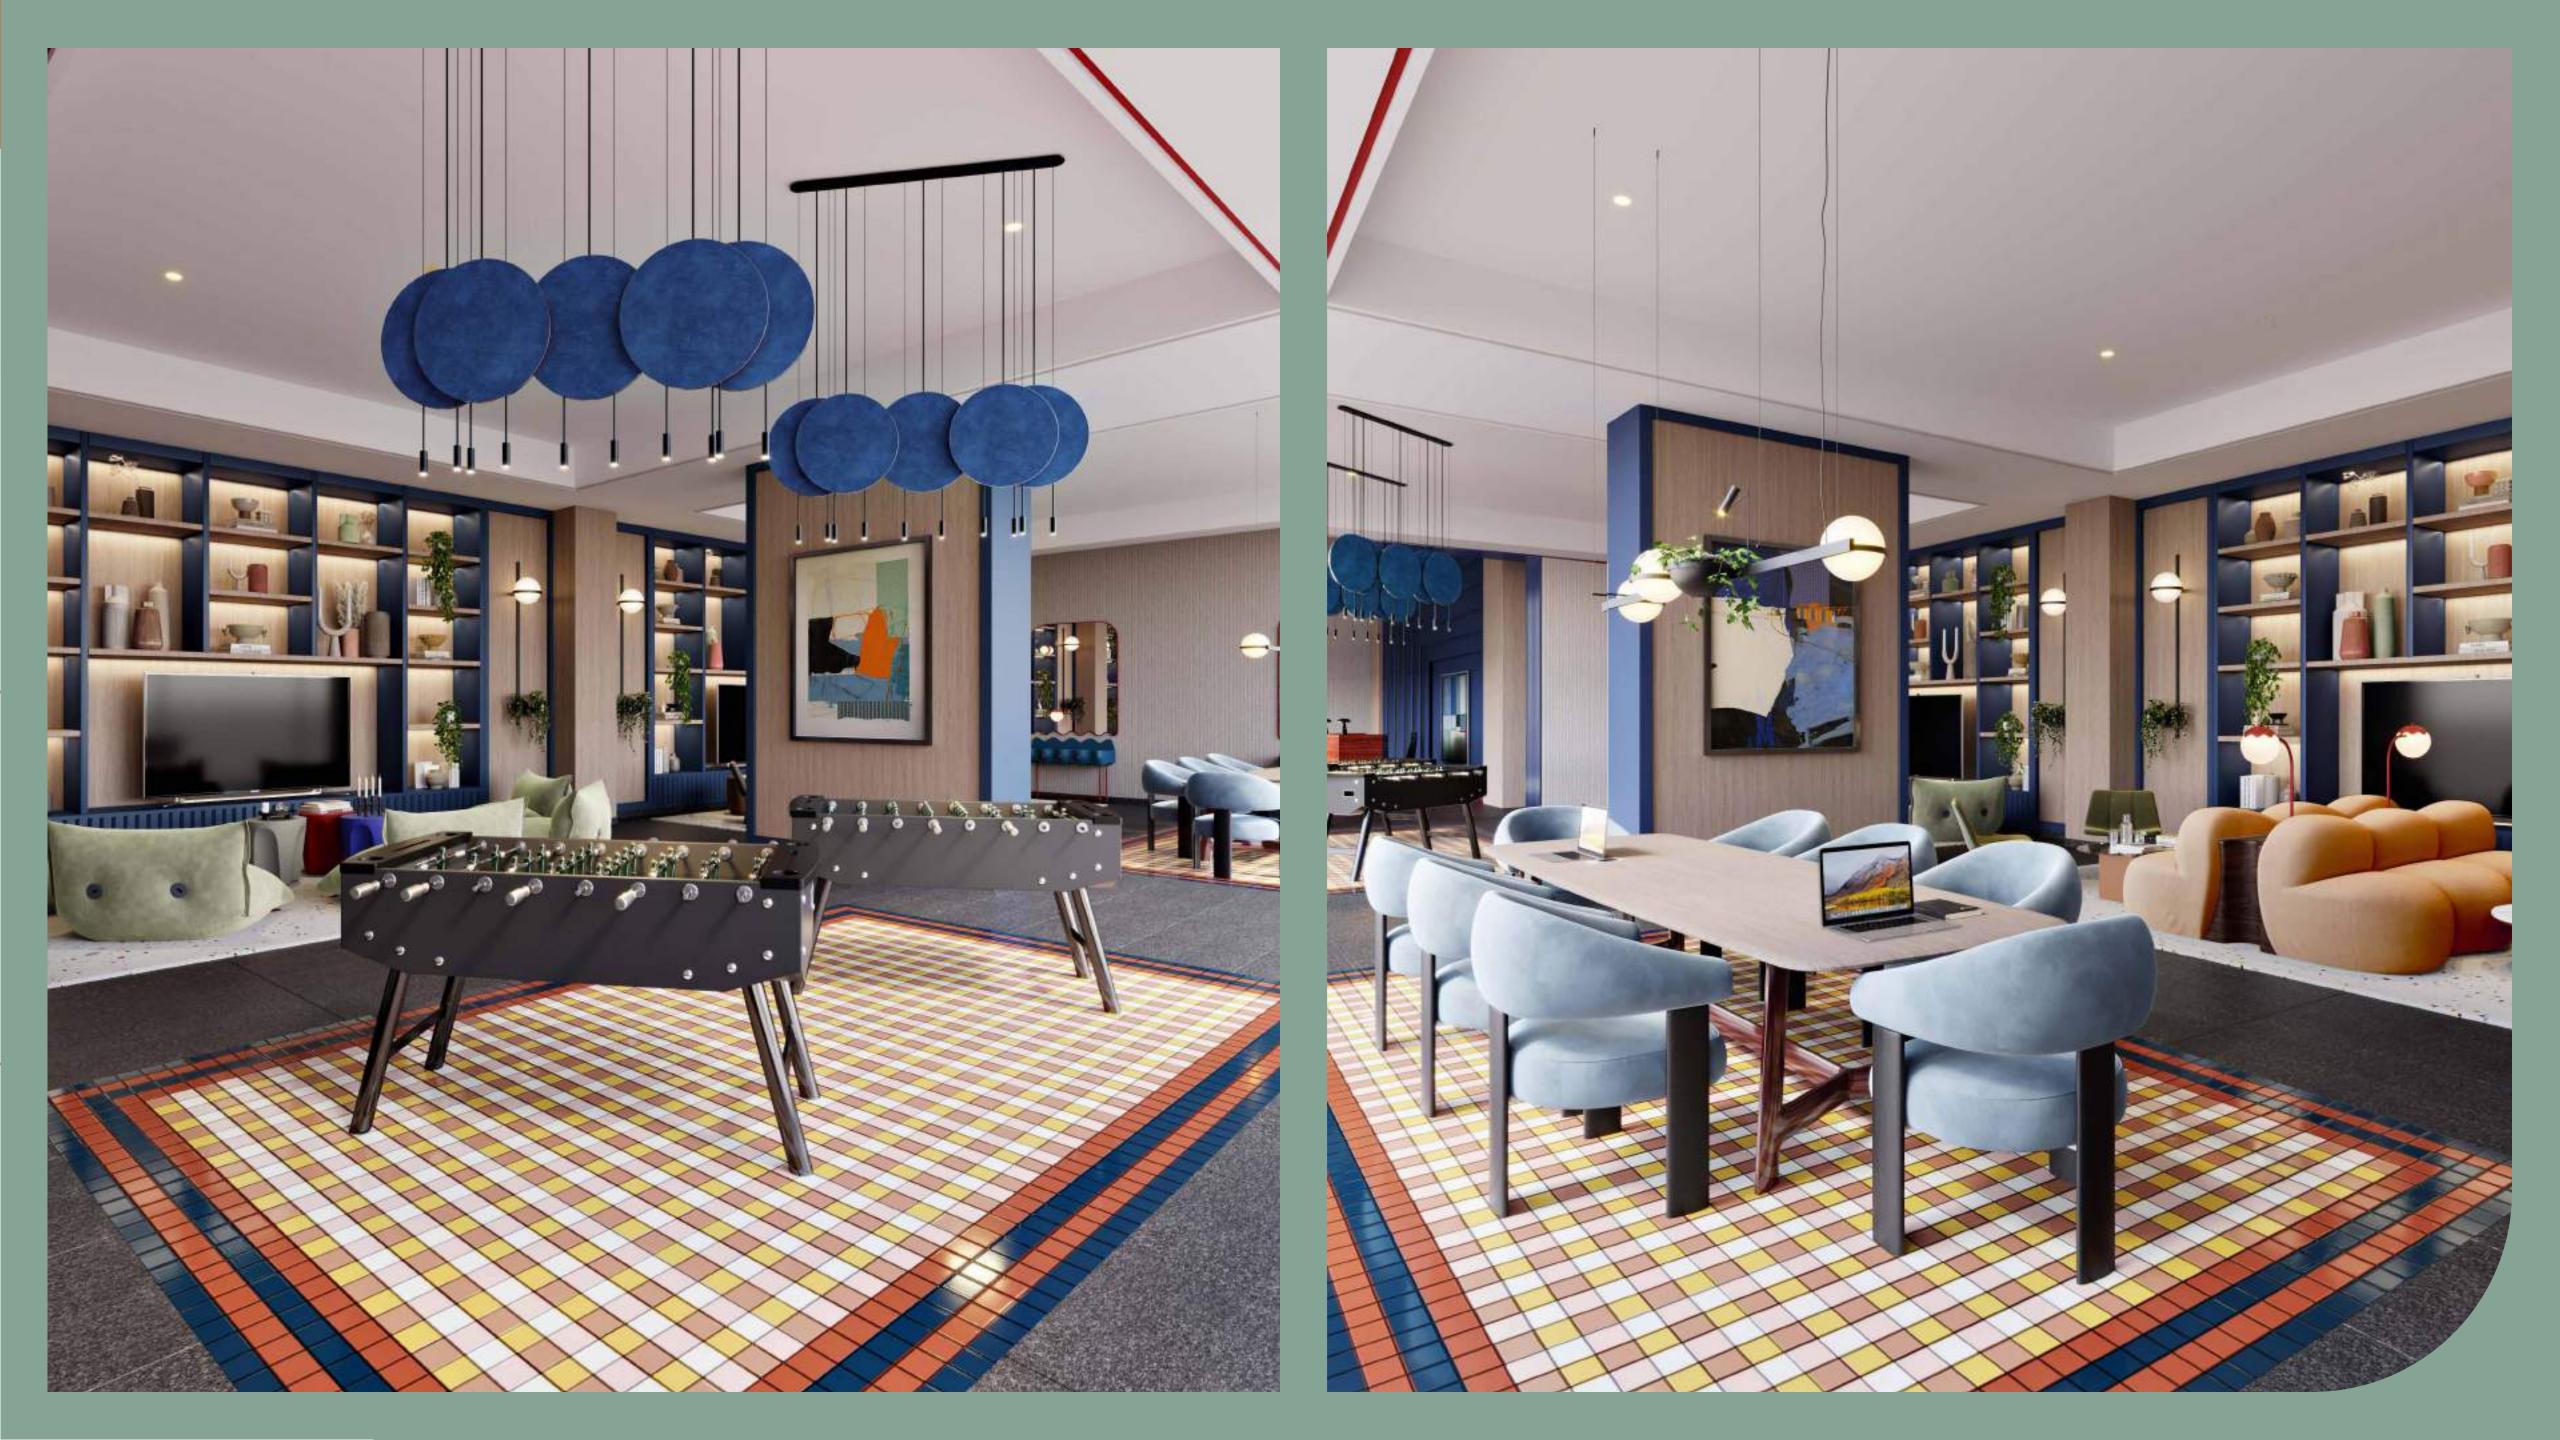

### LIFE AT THE EDGE

Make the most of your downtime and go beyond condominium living at The EDGE's wide range of lifestyle facilities including a co-working space, games room, social lounge and

Spanning over 61,000 sq.ft., the leisure deck of the podium level offers a haven of well-being and fun for all, including a large fully equipped gymnasium, infinity pool, outdoor gym, padel courts, pickleball/basketball court, barbecue area and a selection of seating and lounge