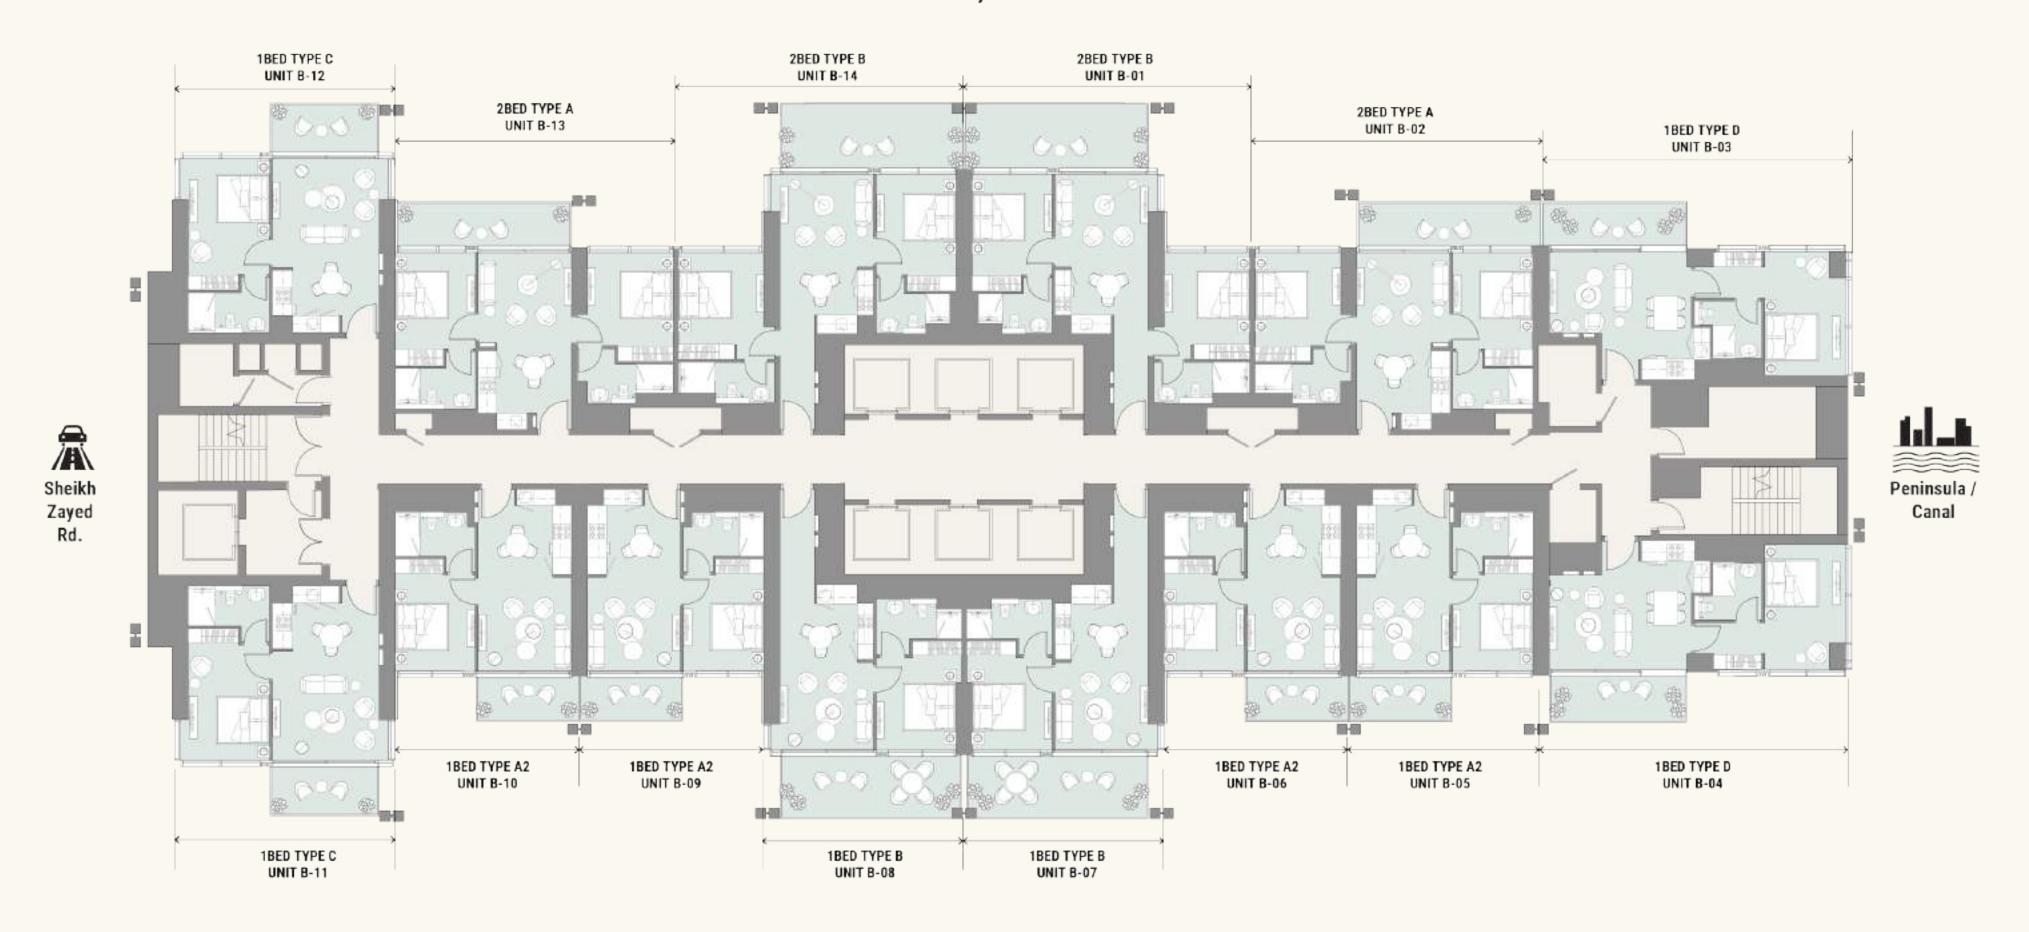

### TOWER A KEYPLAN

Podium Level 4, Pool Deck

- 1. Lobby Entry
- 2. Yoga Deck
- 3. Lounge Area/Outdoor Seating 4. Community Pool
- 5. Courtyard
- 6. Pool Deck
- 7. Sunken Seating
- 8. BBQ Area
- 9. Outdoor Fitness Area
- 10. Sprint Track
- 11. Padel Court
- 12. Pickleball/Basketball Court
- 13. Jacuzzi

### TOWER B KEYPLAN

Podium Level 4, Pool Deck

- 1. Lobby Entry
- 2. Yoga Deck
- 3. Lounge Area/Outdoor Seating 4. Community Pool
- 5. Courtyard
- 6. Pool Deck
- 7. Sunken Seating
- 8. BBQ Area
- 9. Outdoor Fitness Area
- 10. Sprint Track 11. Padel Court
- 12. Pickleball/Basketball Court
- 13. Jacuzzi