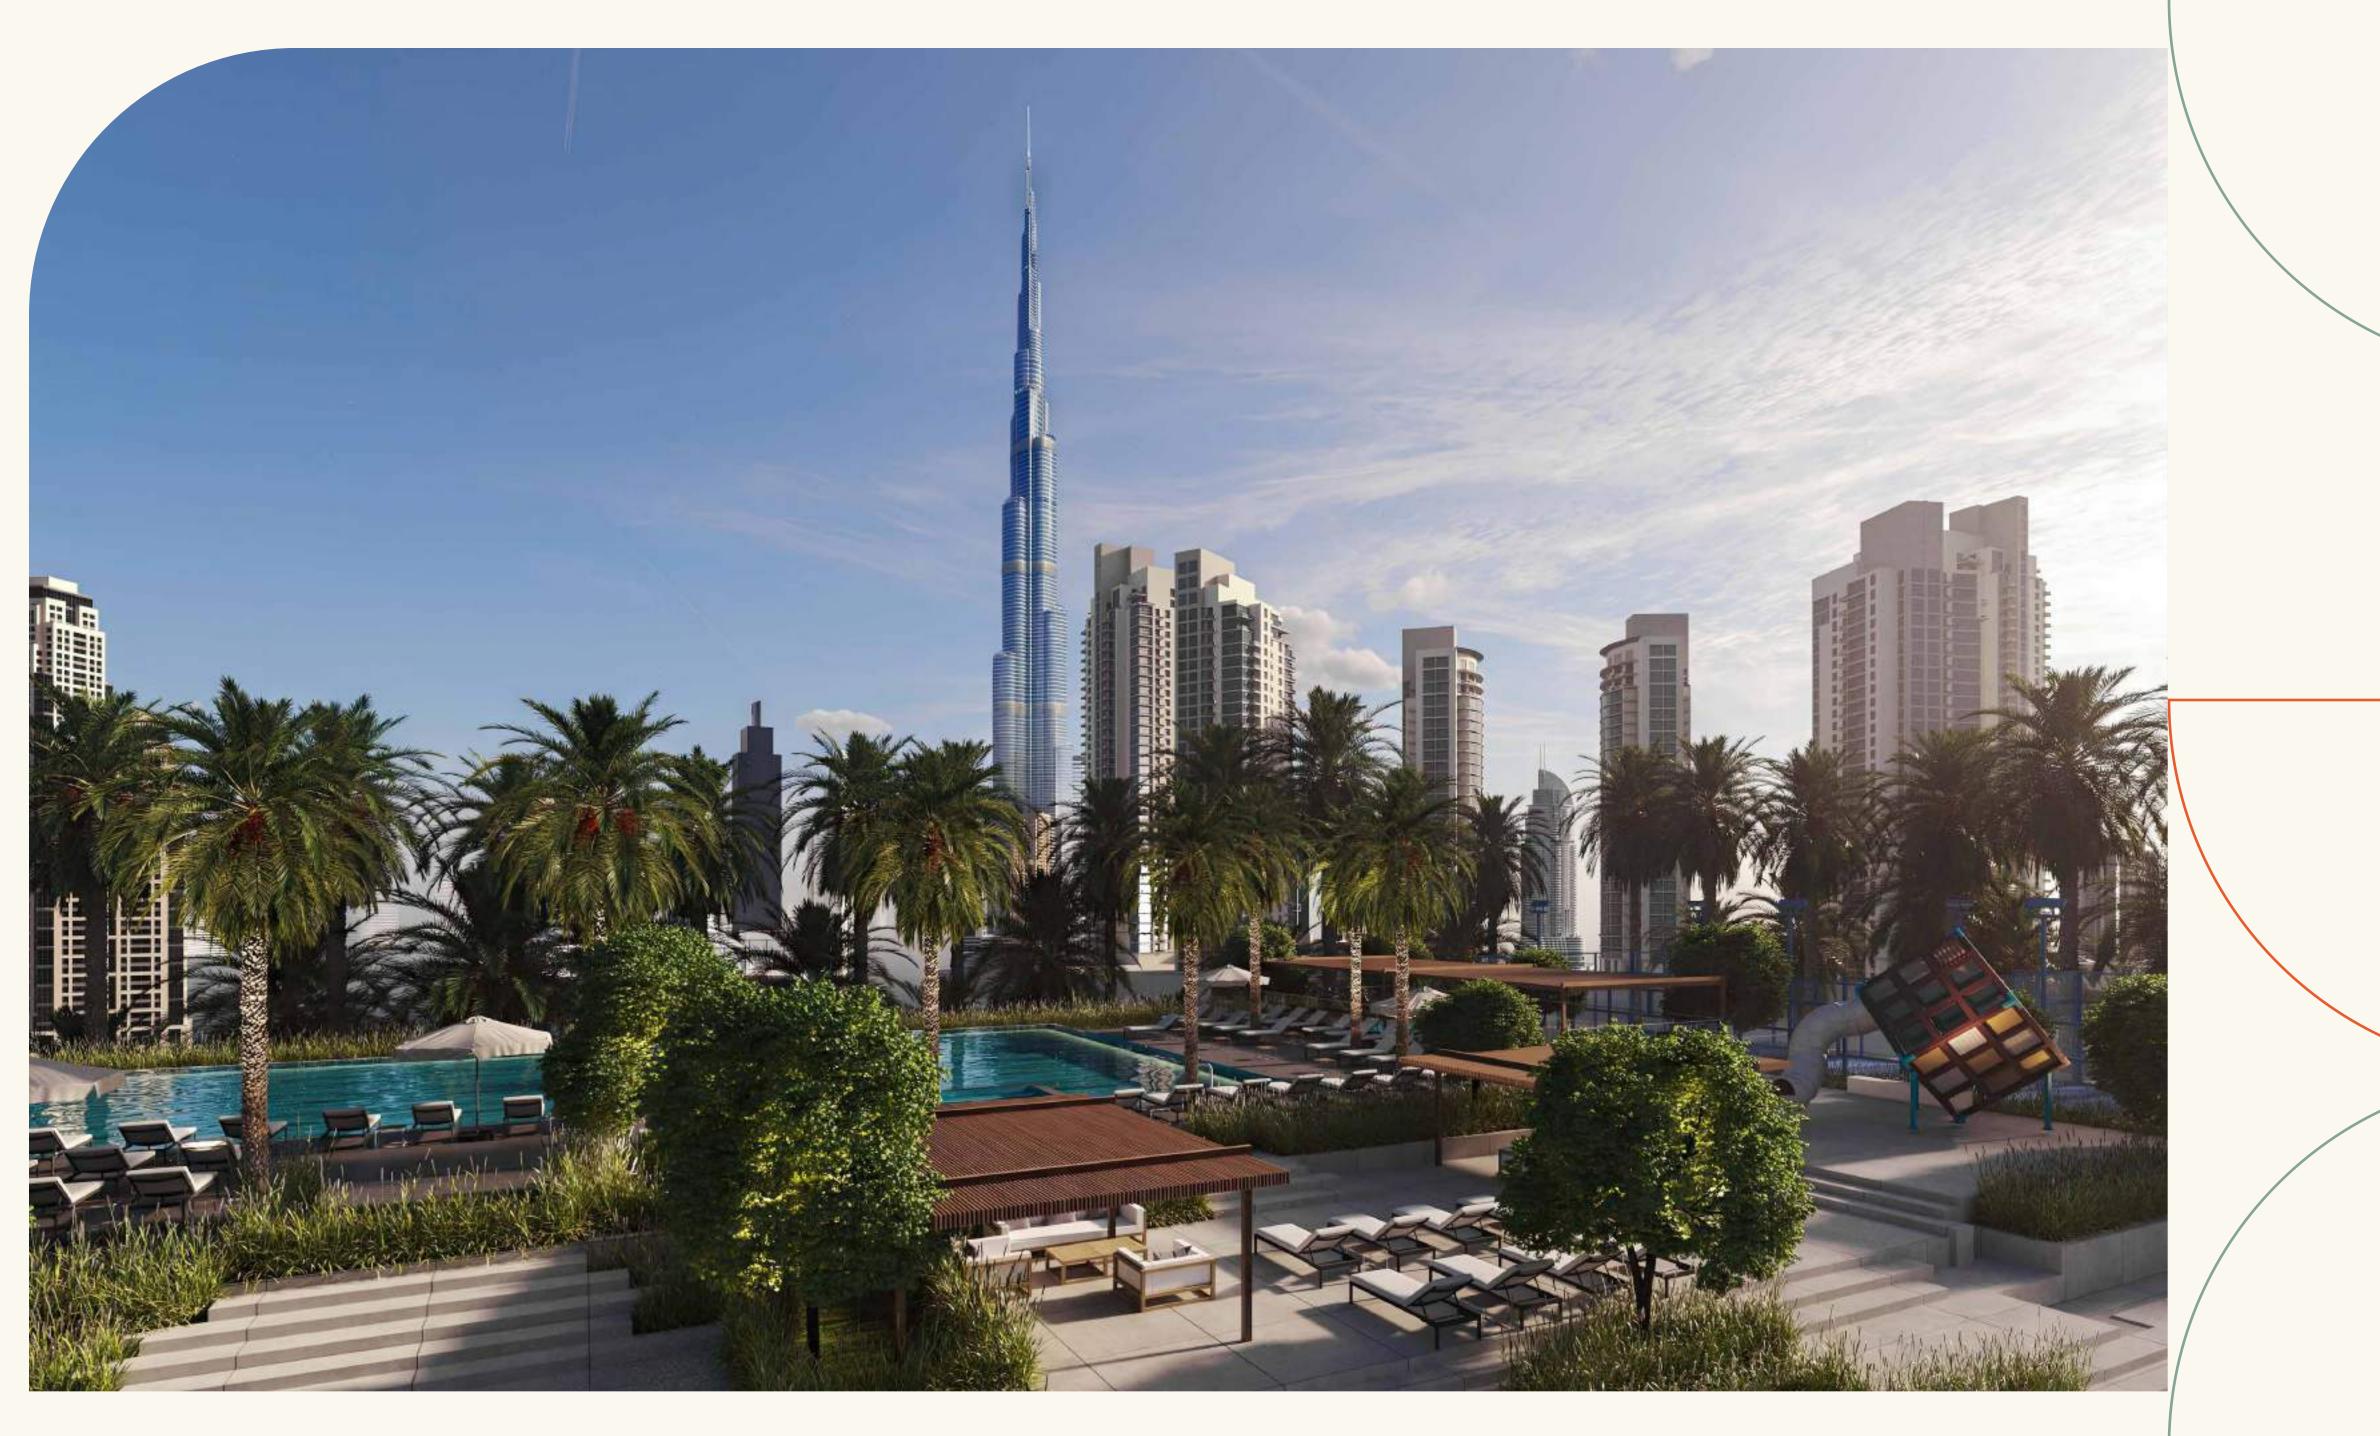

## A BOLD STATEMENT ON THE EDGE OF DOWNTOWN DUBAI

Say hello to a truly cosmopolitan living experience on the EDGE of Downtown Dubai and Business Bay.

The EDGE introduces an eclectic urban vibe to the city that is defined by its modern architecture and signature interior design of bold, contrasting colour palettes.

# THE CITY AT YOUR DOORSTEP

Strategically located to offer residents a vibrant choice of lifestyle options, The EDGE puts the best of Dubai at your doorstep.

A connected address for work and play, The EDGE is minutes away from the entertainment district of Downtown Dubai in one direction, the calm waters of the Dubai Canal in the other, whilst just steps away from a wide array of retail and dining options.

### LIFE AT THE EDGE

Make the most of your downtime and go beyond condominium living at The EDGE's wide range of lifestyle facilities including a co-working space, games room, social lounge and

Spanning over 61,000 sq.ft., the leisure deck of the podium level offers a haven of well-being and fun for all, including a large fully equipped gymnasium, infinity pool, outdoor gym, padel courts, pickleball/basketball court, barbecue area and a selection of seating and lounge