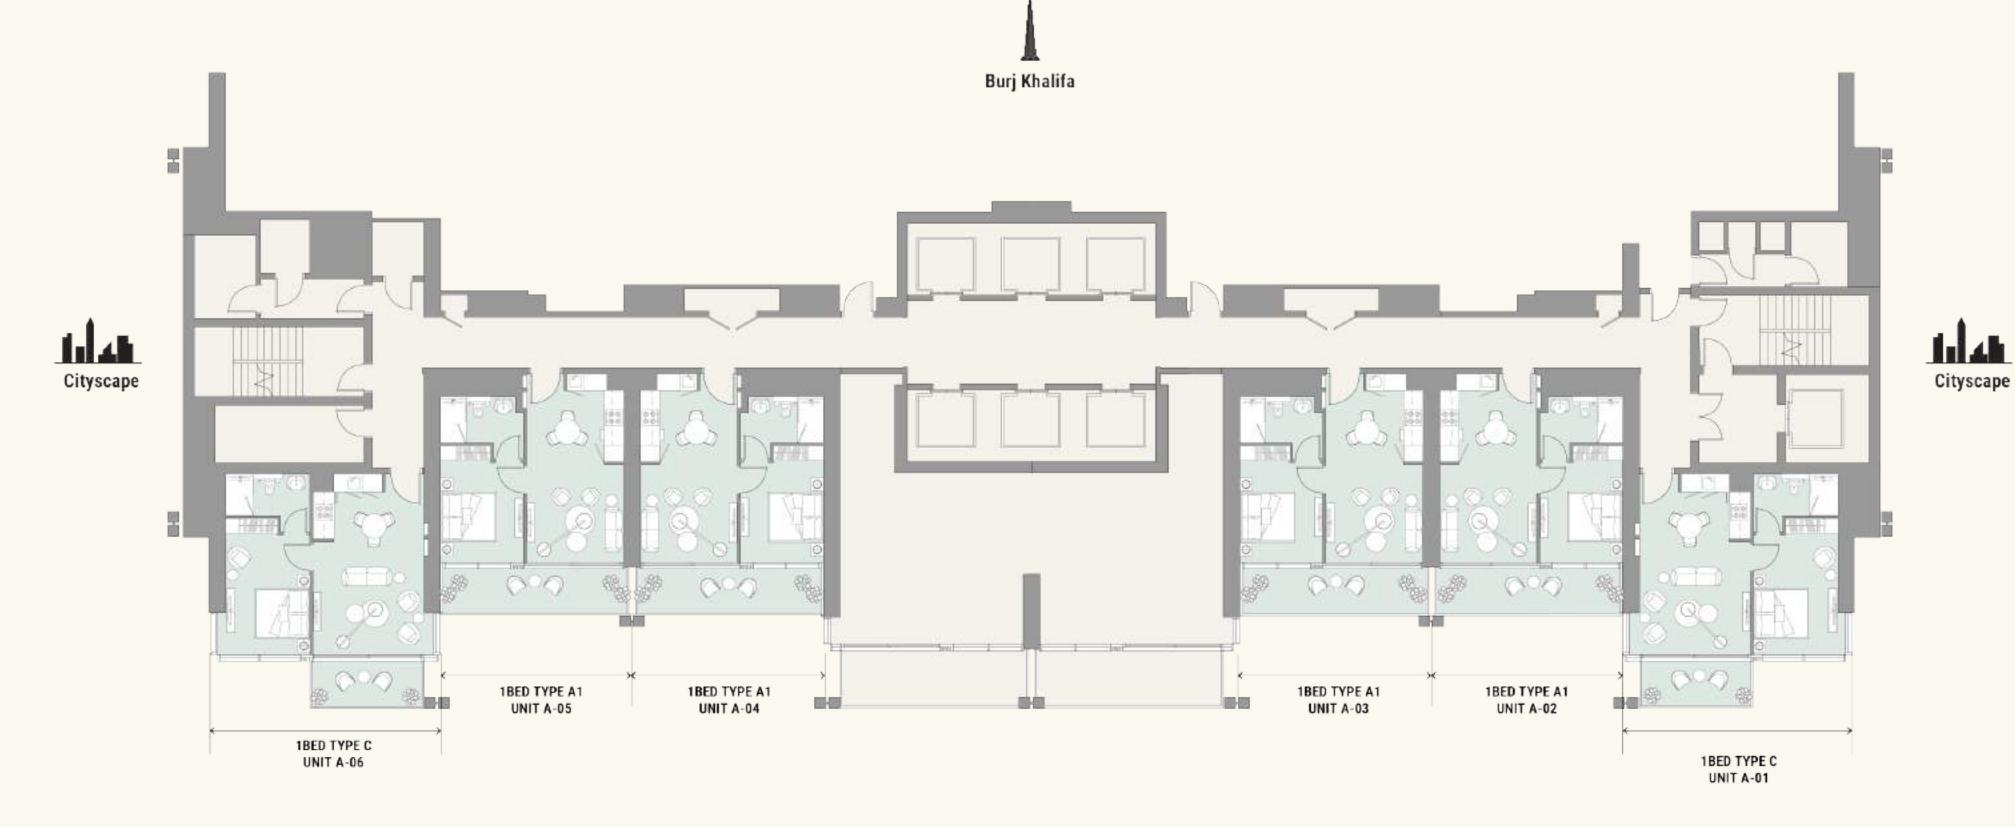

TOWER A KEYPLAN Podium Level 1

TOWER A KEYPLAN Podium Level 2 & 3

### TOWER A KEYPLAN

Podium Level 4, Pool Deck

- 1. Lobby Entry
- 2. Yoga Deck
- 3. Lounge Area/Outdoor Seating 4. Community Pool
- 5. Courtyard
- 6. Pool Deck
- 7. Sunken Seating
- 8. BBQ Area
- 9. Outdoor Fitness Area
- 10. Sprint Track
- 11. Padel Court
- 12. Pickleball/Basketball Court
- 13. Jacuzzi

TOWER A KEYPLAN

Level 5

Burj Khalifa

TOWER A KEYPLAN Levels 6-22 & 24-45, Typical Floor

Burj Khalifa

TOWER A KEYPLAN Levels 23, MEP

Burj Khalifa

TOWER B KEYPLAN Podium Level 1