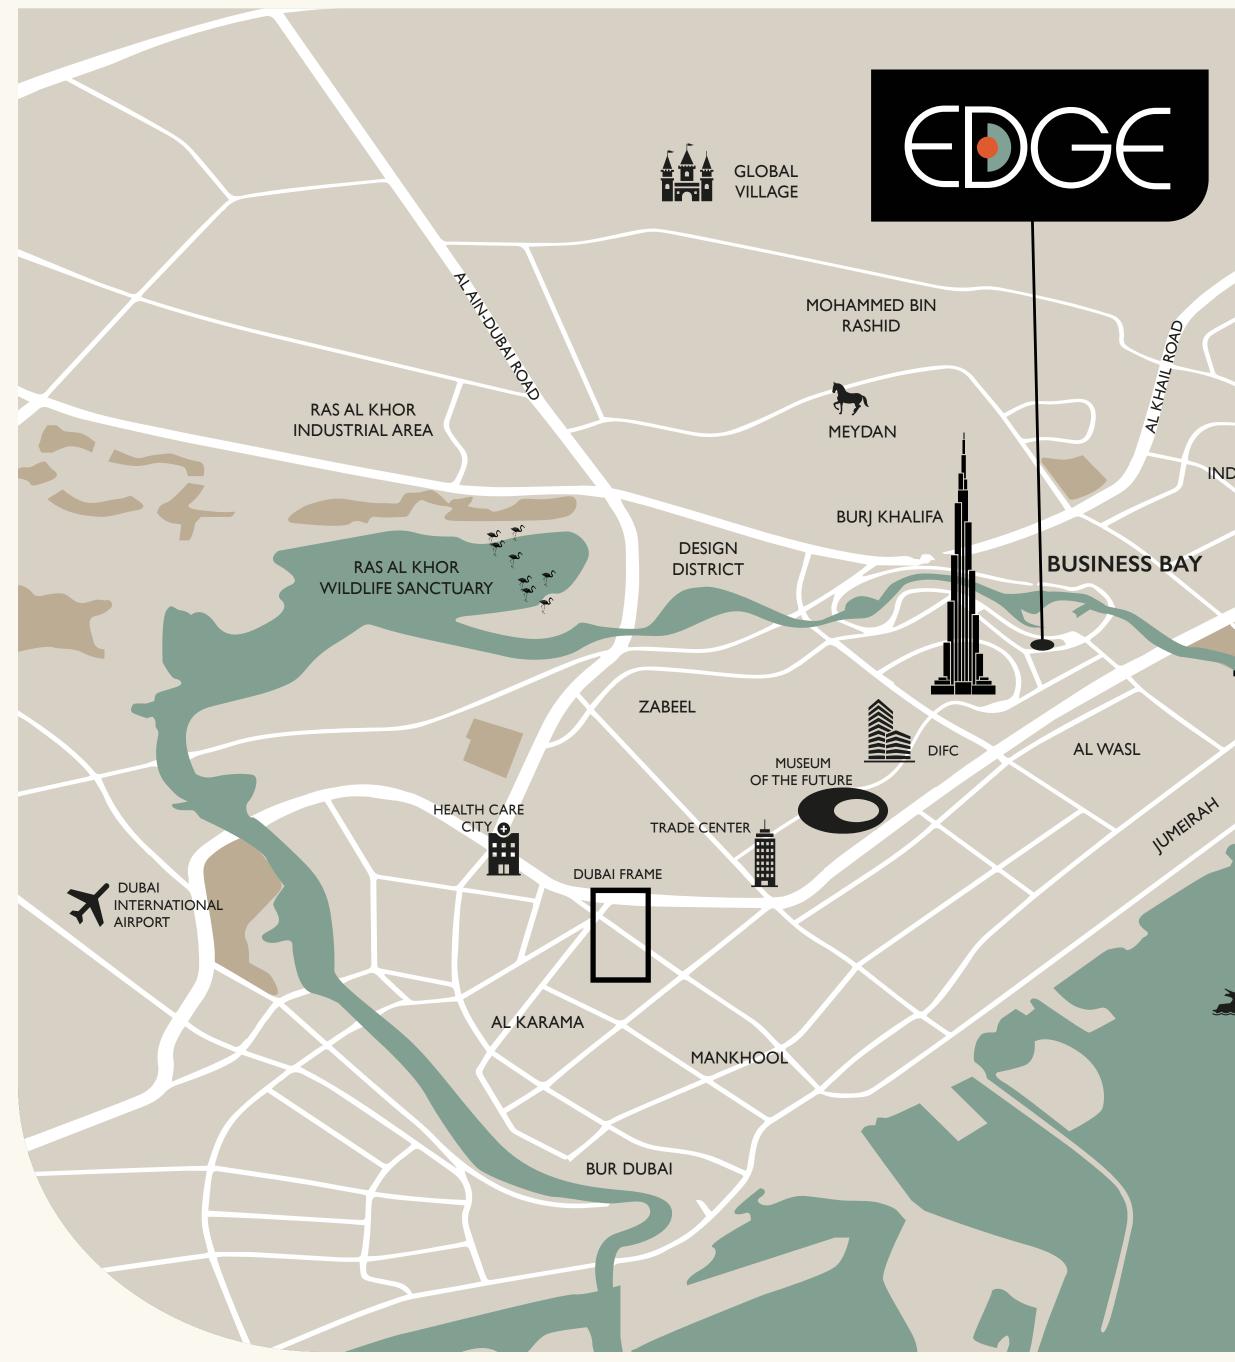

## A BOLD STATEMENT ON THE EDGE OF DOWNTOWN DUBAI

Say hello to a truly cosmopolitan living experience on the EDGE of Downtown Dubai and Business Bay.

The EDGE introduces an eclectic urban vibe to the city that is defined by its modern architecture and signature interior design of bold, contrasting colour palettes.

# THE CITY AT YOUR DOORSTEP

Strategically located to offer residents a vibrant choice of lifestyle options, The EDGE puts the best of Dubai at your doorstep.

A connected address for work and play, The EDGE is minutes away from the entertainment district of Downtown Dubai in one direction, the calm waters of the Dubai Canal in the other, whilst just steps away from a wide array of retail and dining options.