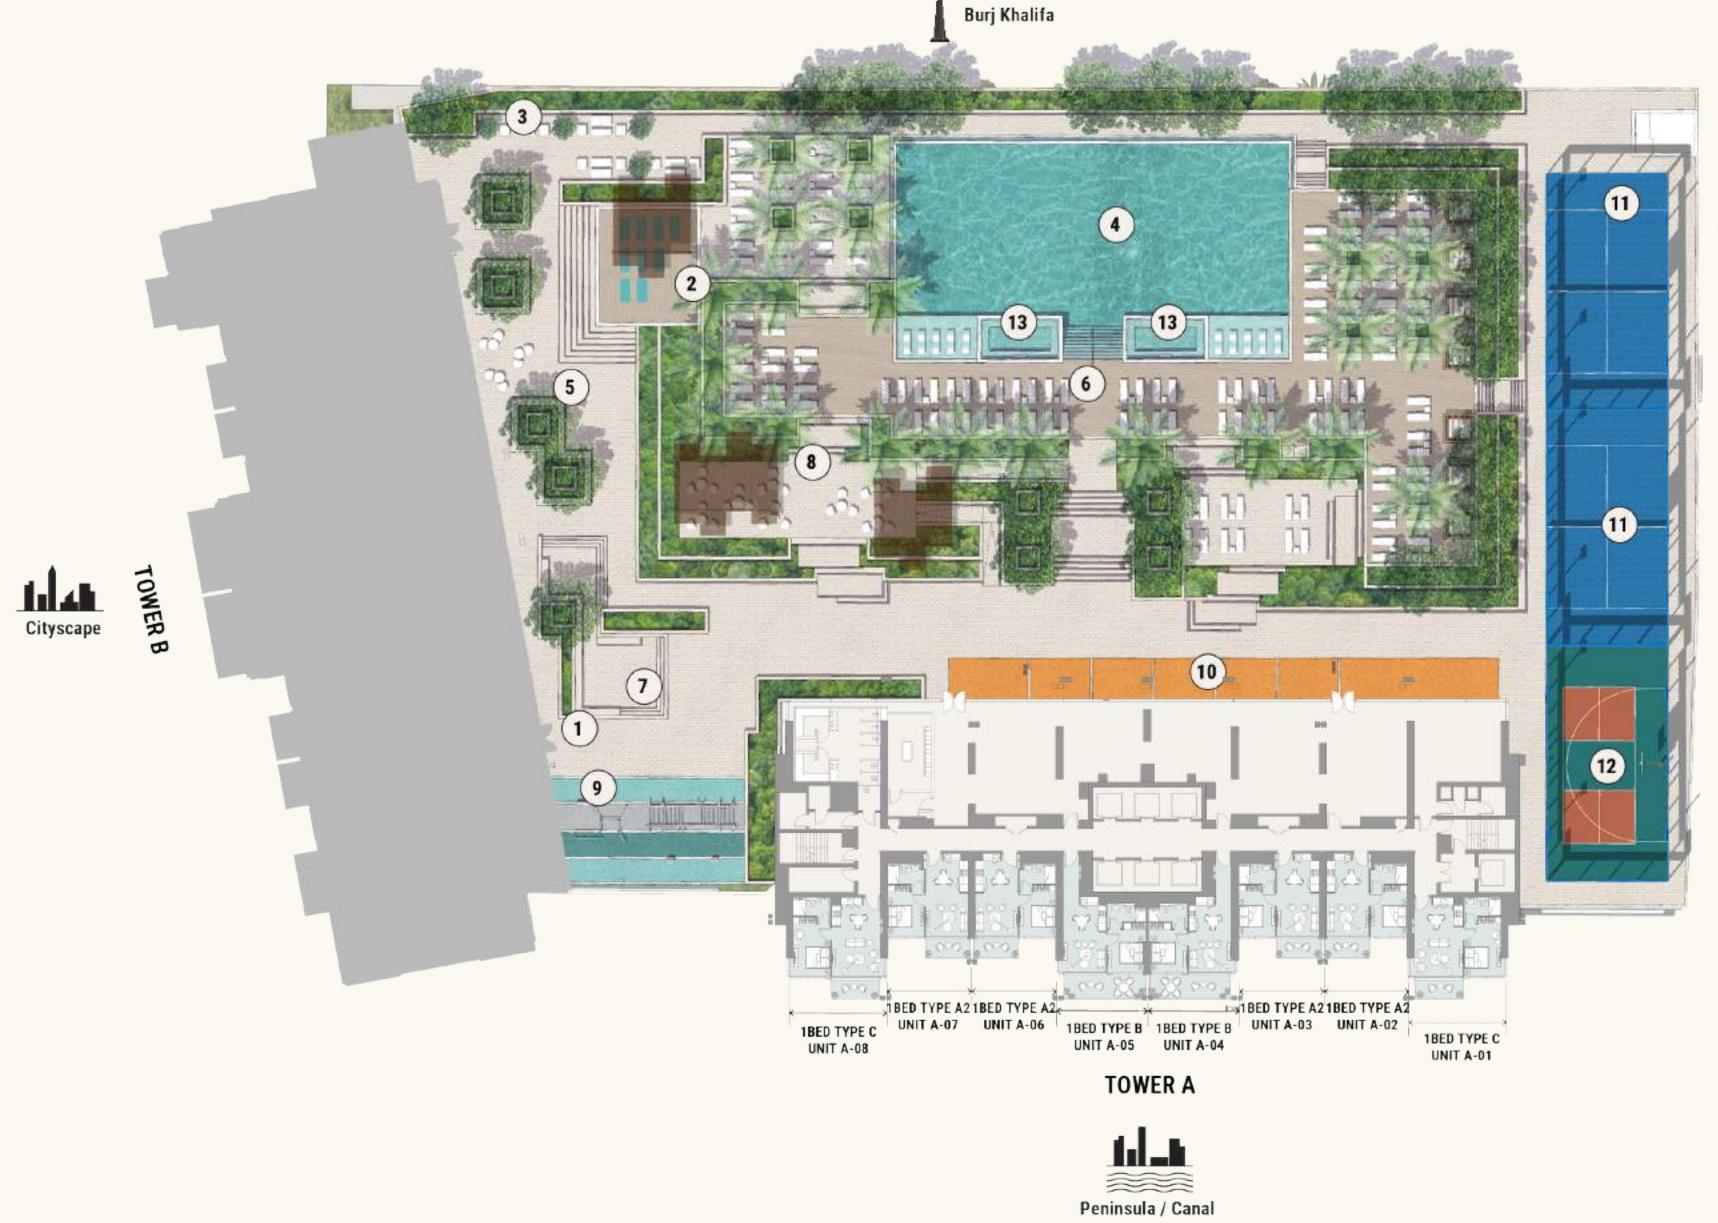

### LIFE AT THE EDGE

Make the most of your downtime and go beyond condominium living at The EDGE's wide range of lifestyle facilities including a co-working space, games room, social lounge and

Spanning over 61,000 sq.ft., the leisure deck of the podium level offers a haven of well-being and fun for all, including a large fully equipped gymnasium, infinity pool, outdoor gym, padel courts, pickleball/basketball court, barbecue area and a selection of seating and lounge

- 1. Lobby Entry
- 2. Yoga Deck
- 3. Lounge Area/Outdoor Seating
- 4. Community Pool
- 5. Courtyard
- 6. Pool Deck
- 7. Sunken Seating
- 8. BBQ Area
- 9. Outdoor Fitness Area
- 10. Sprint Track
- 11. Padel Court
- 12. Pickleball/Basketball
- 13. Jacuzzi

### TOWER A KEYPLAN

Podium Level 4, Pool Deck

- 1. Lobby Entry
- 2. Yoga Deck
- 3. Lounge Area/Outdoor Seating 4. Community Pool
- 5. Courtyard
- 6. Pool Deck
- 7. Sunken Seating
- 8. BBQ Area
- 9. Outdoor Fitness Area
- 10. Sprint Track
- 11. Padel Court
- 12. Pickleball/Basketball Court
- 13. Jacuzzi