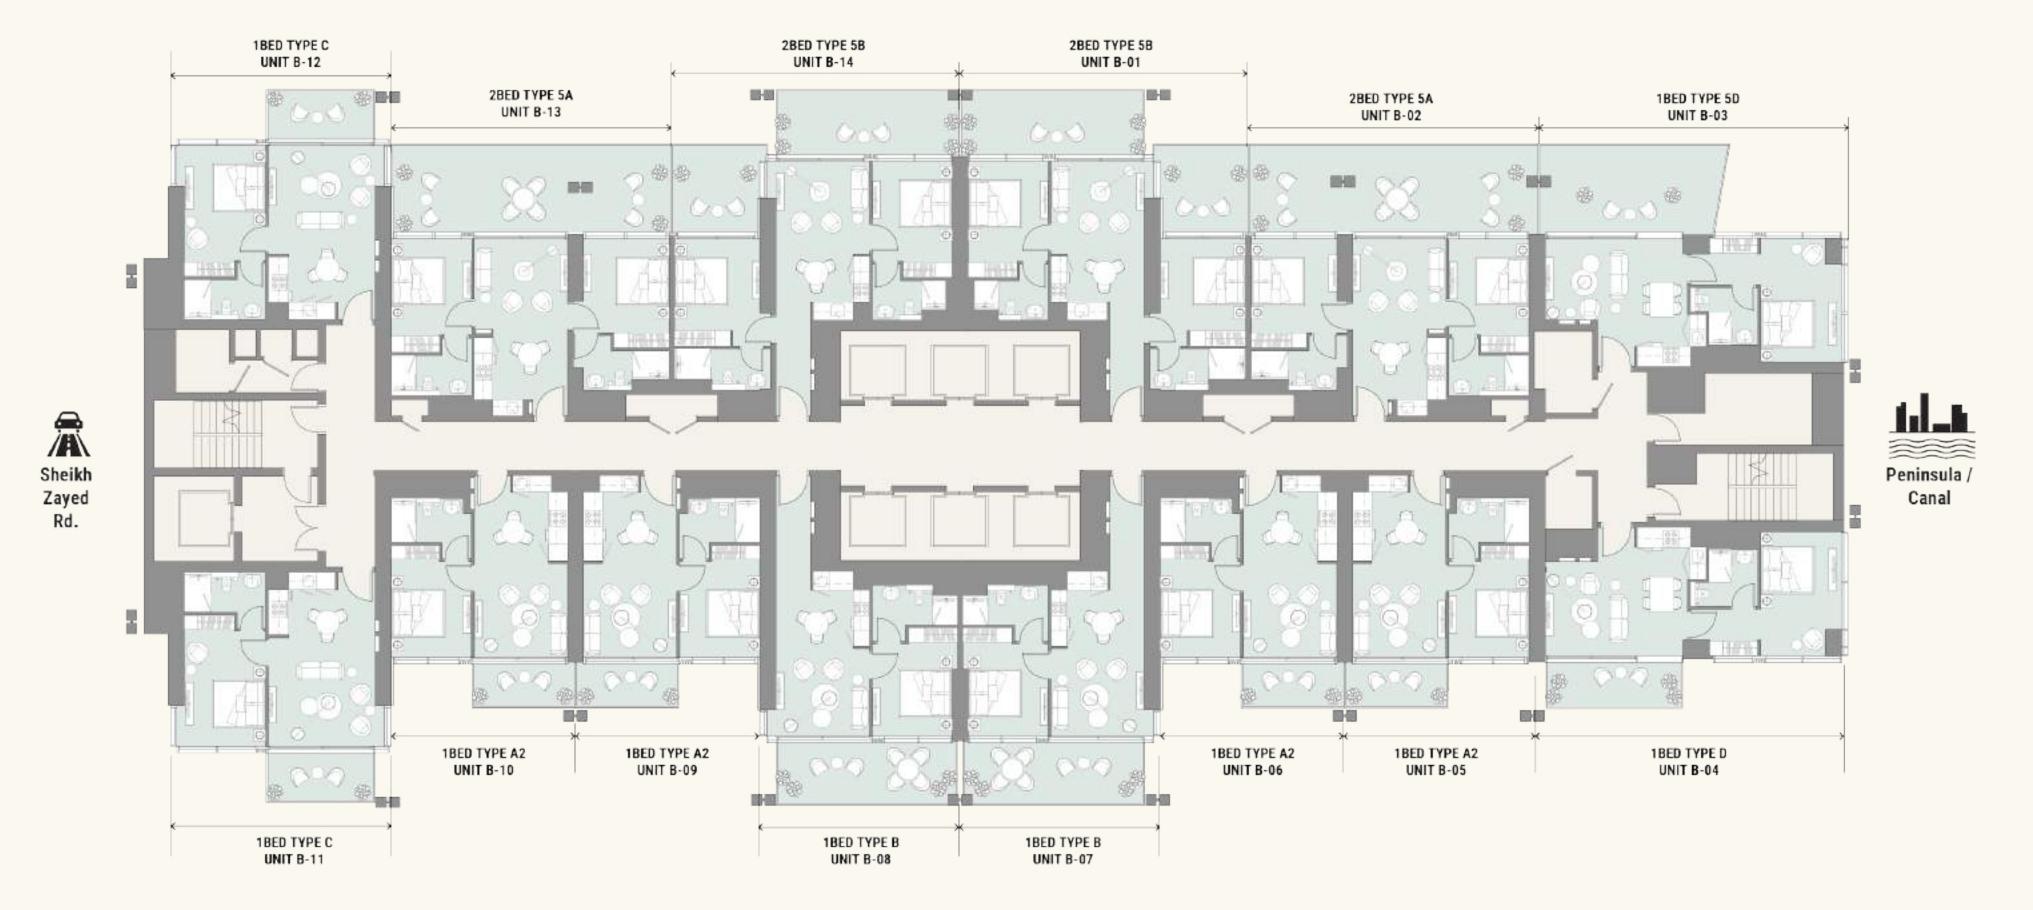

### TOWER A KEYPLAN

Podium Level 4, Pool Deck

- 1. Lobby Entry
- 2. Yoga Deck
- 3. Lounge Area/Outdoor Seating 4. Community Pool
- 5. Courtyard
- 6. Pool Deck
- 7. Sunken Seating
- 8. BBQ Area
- 9. Outdoor Fitness Area
- 10. Sprint Track
- 11. Padel Court
- 12. Pickleball/Basketball Court
- 13. Jacuzzi

### TOWER B KEYPLAN

Podium Level 4, Pool Deck

- 1. Lobby Entry
- 2. Yoga Deck
- 3. Lounge Area/Outdoor Seating 4. Community Pool
- 5. Courtyard
- 6. Pool Deck
- 7. Sunken Seating
- 8. BBQ Area
- 9. Outdoor Fitness Area
- 10. Sprint Track 11. Padel Court
- 12. Pickleball/Basketball Court
- 13. Jacuzzi