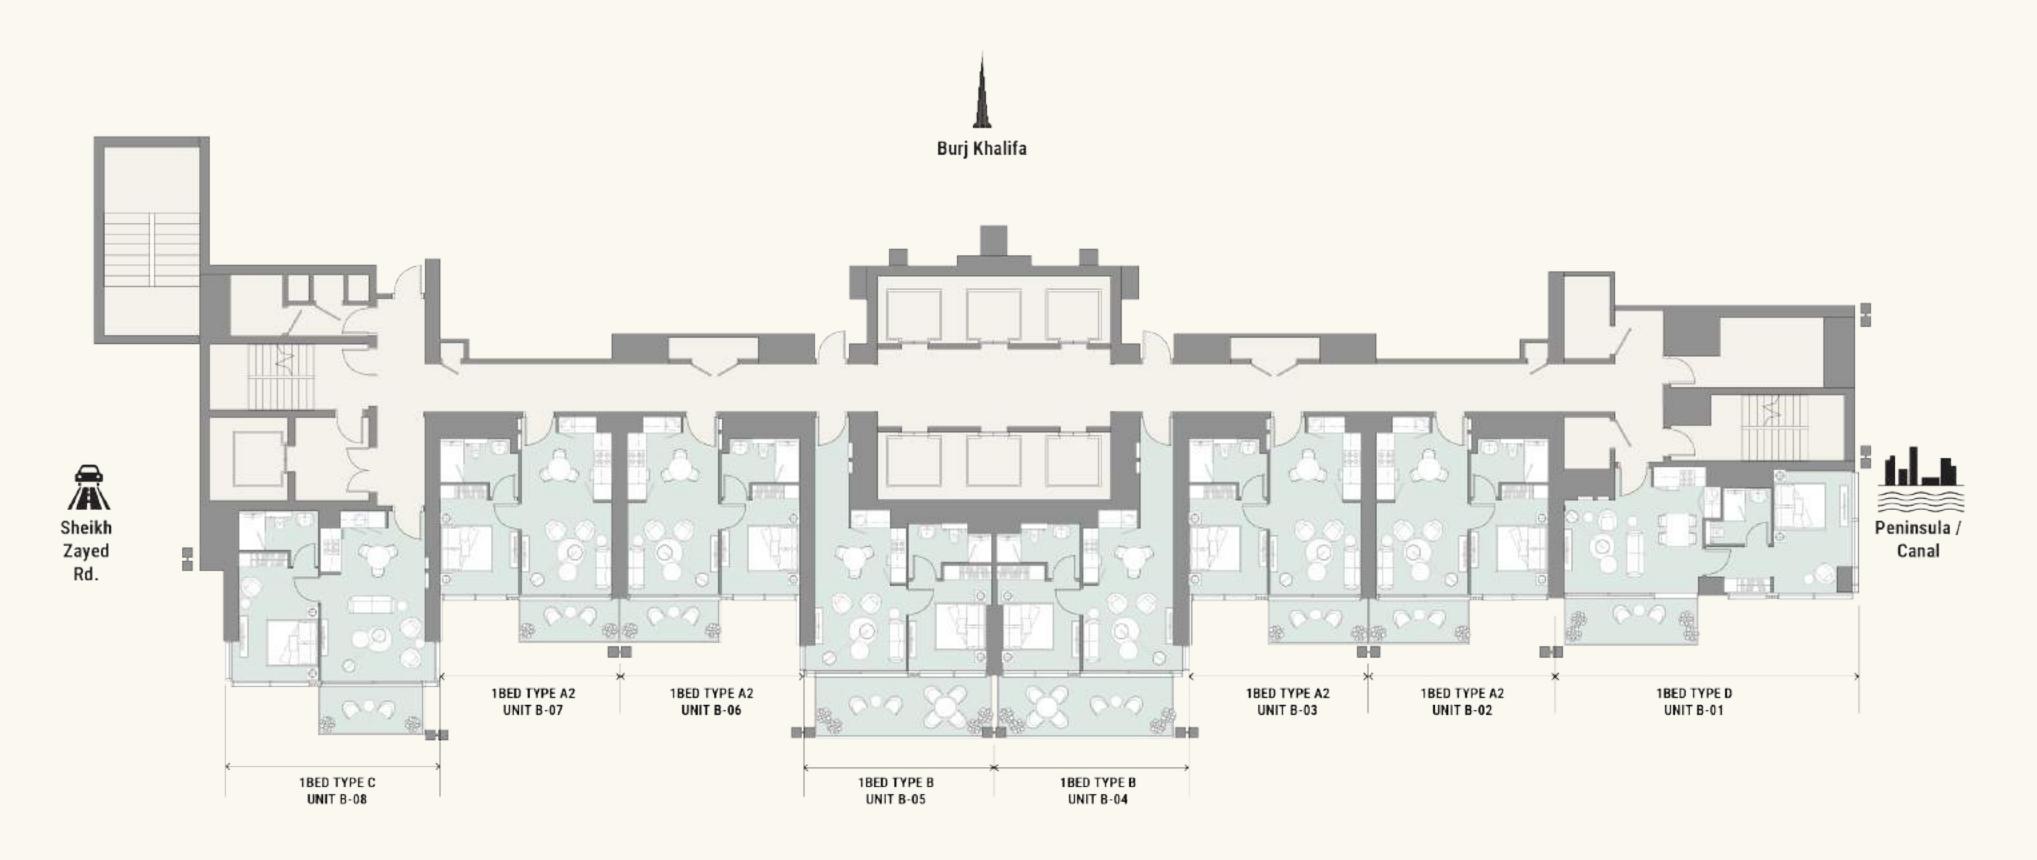

#### RESIDENCES

Presenting timeless architecture fused with vibrant design, the dual towers of The EDGE have been strategically placed to ensure residents are mesmerised by the city's beauty, no matter which direction they face.

The EDGE features eclectic-styled one and two-bedroom residences with views of the Burj Khalifa, Dubai Canal and Business Bay.

### LIFE AT THE EDGE

Make the most of your downtime and go beyond condominium living at The EDGE's wide range of lifestyle facilities including a co-working space, games room, social lounge and

Spanning over 61,000 sq.ft., the leisure deck of the podium level offers a haven of well-being and fun for all, including a large fully equipped gymnasium, infinity pool, outdoor gym, padel courts, pickleball/basketball court, barbecue area and a selection of seating and lounge

- 1. Lobby Entry
- 2. Yoga Deck
- 3. Lounge Area/Outdoor Seating
- 4. Community Pool
- 5. Courtyard
- 6. Pool Deck
- 7. Sunken Seating
- 8. BBQ Area
- 9. Outdoor Fitness Area
- 10. Sprint Track
- 11. Padel Court
- 12. Pickleball/Basketball
- 13. Jacuzzi