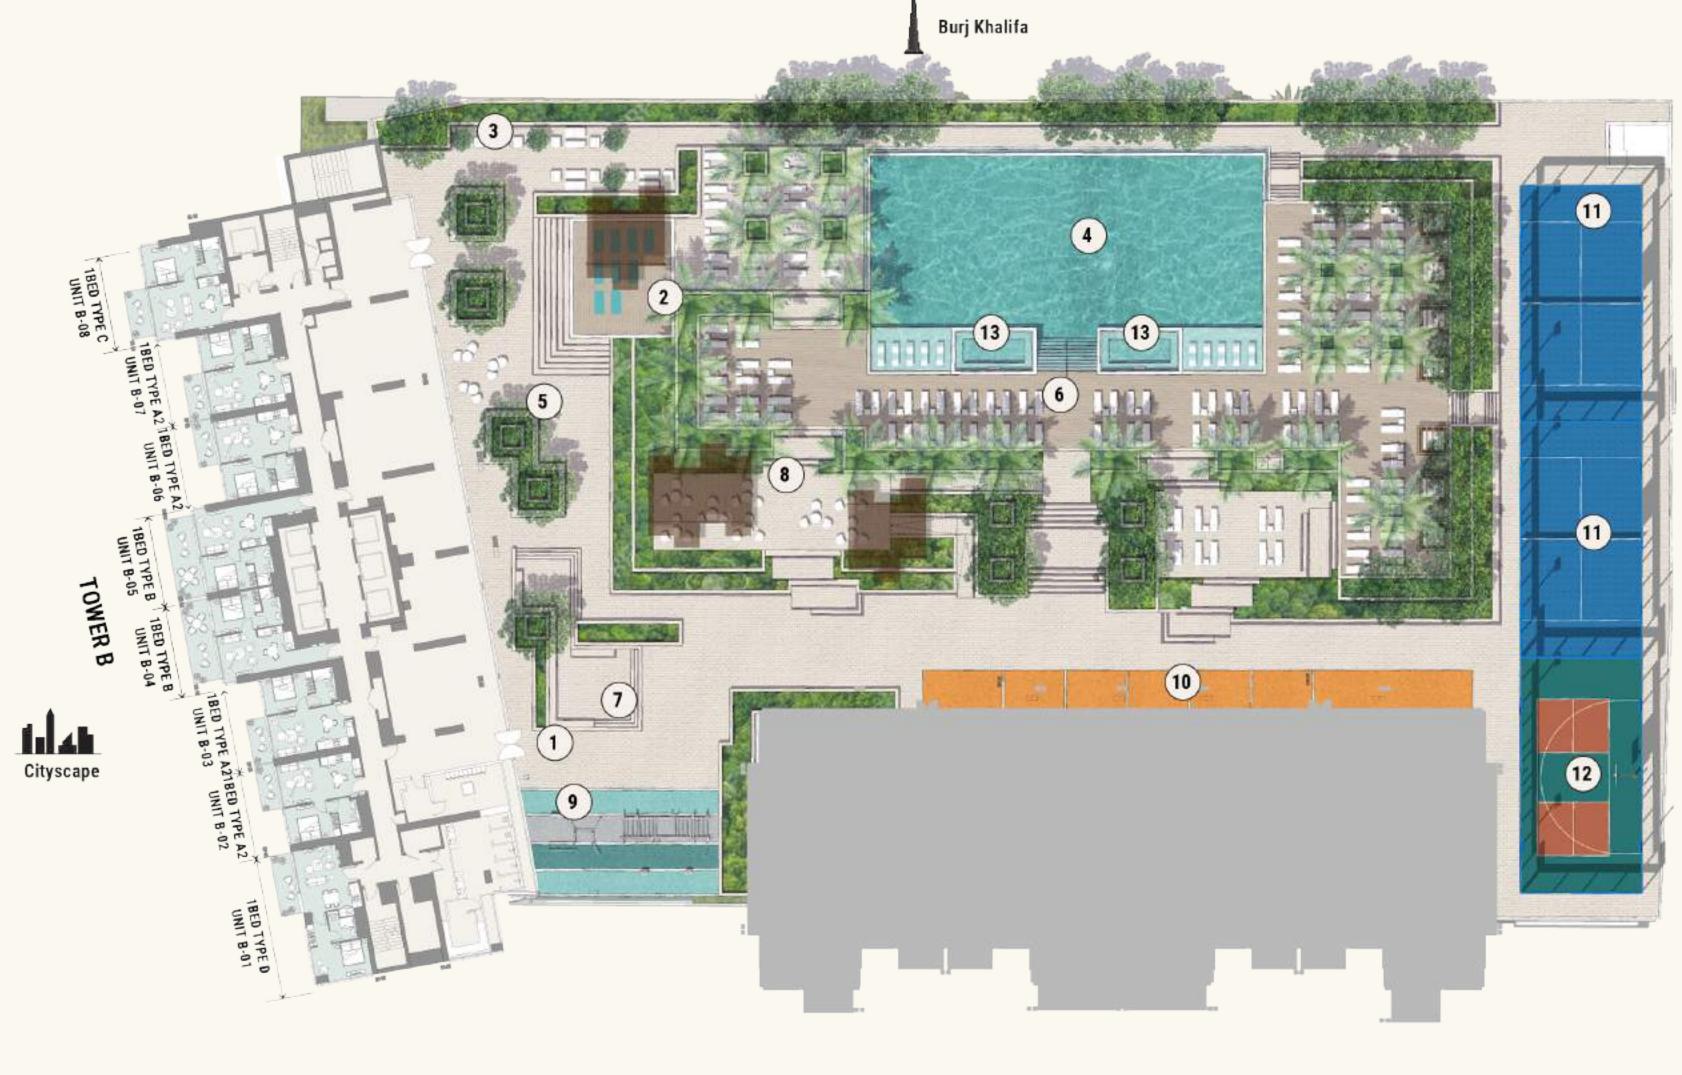

### LIFE AT THE EDGE

Make the most of your downtime and go beyond condominium living at The EDGE's wide range of lifestyle facilities including a co-working space, games room, social lounge and

Spanning over 61,000 sq.ft., the leisure deck of the podium level offers a haven of well-being and fun for all, including a large fully equipped gymnasium, infinity pool, outdoor gym, padel courts, pickleball/basketball court, barbecue area and a selection of seating and lounge

- 1. Lobby Entry
- 2. Yoga Deck
- 3. Lounge Area/Outdoor Seating
- 4. Community Pool
- 5. Courtyard
- 6. Pool Deck
- 7. Sunken Seating
- 8. BBQ Area
- 9. Outdoor Fitness Area
- 10. Sprint Track
- 11. Padel Court
- 12. Pickleball/Basketball
- 13. Jacuzzi

### TOWER B KEYPLAN

Podium Level 4, Pool Deck

- 1. Lobby Entry
- 2. Yoga Deck
- 3. Lounge Area/Outdoor Seating 4. Community Pool
- 5. Courtyard
- 6. Pool Deck
- 7. Sunken Seating
- 8. BBQ Area
- 9. Outdoor Fitness Area
- 10. Sprint Track 11. Padel Court
- 12. Pickleball/Basketball Court
- 13. Jacuzzi