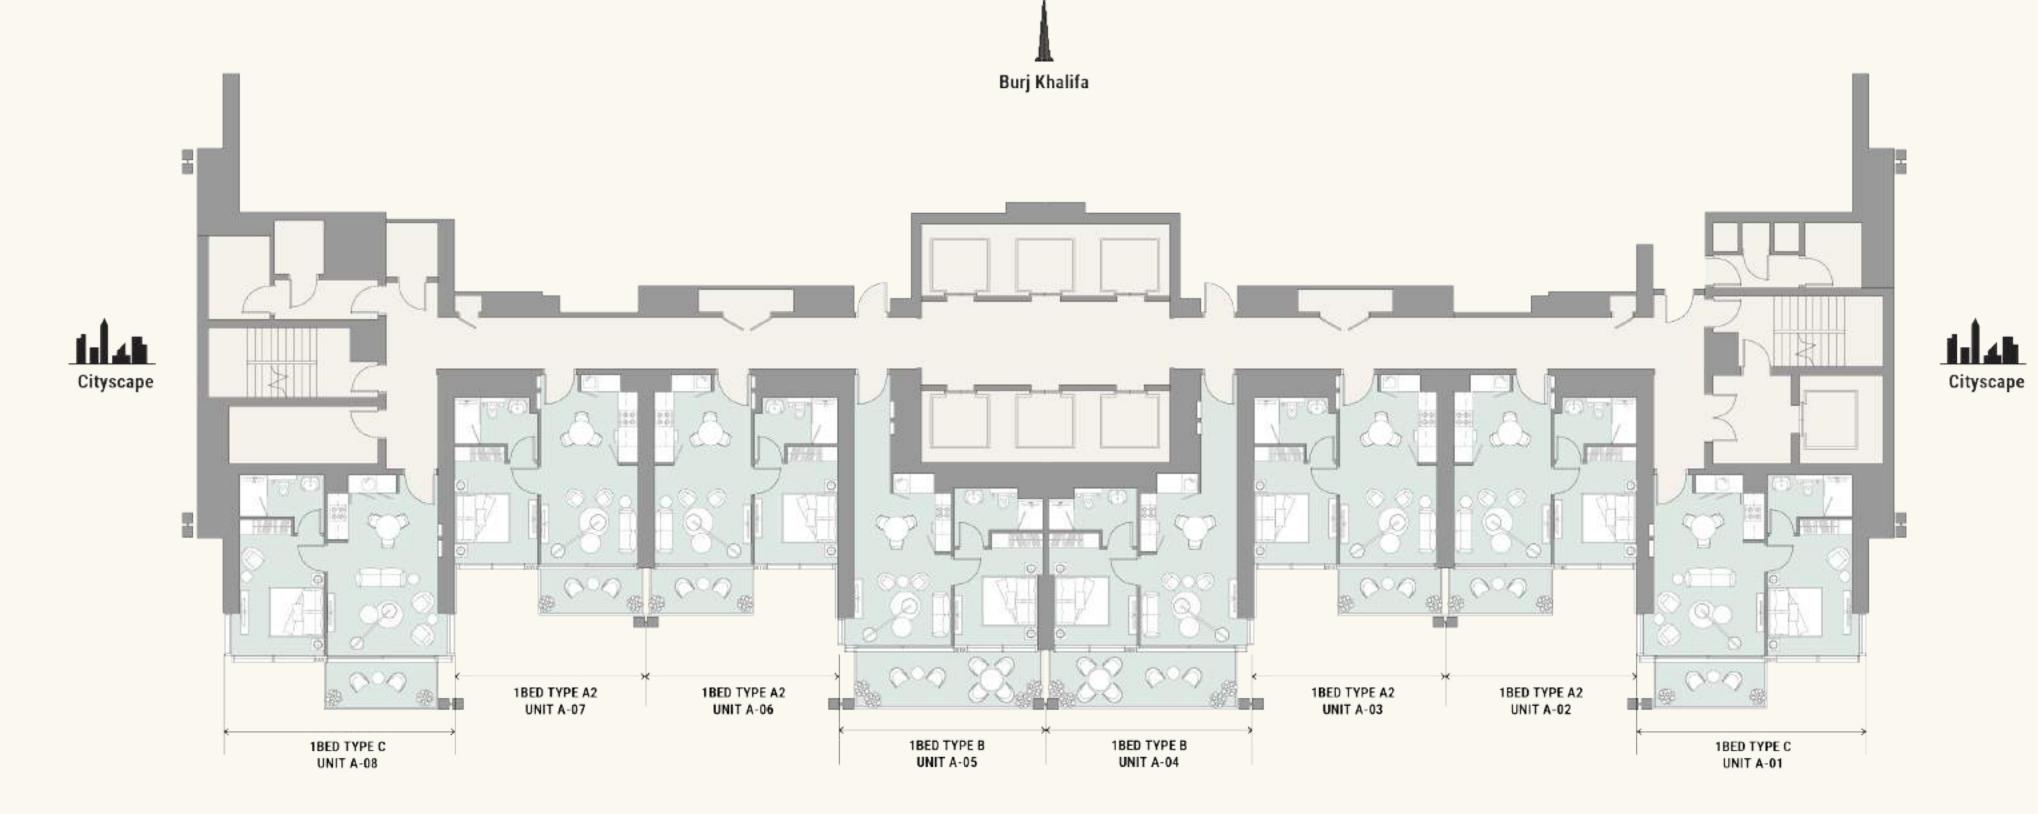

#### RESIDENCES

Presenting timeless architecture fused with vibrant design, the dual towers of The EDGE have been strategically placed to ensure residents are mesmerised by the city's beauty, no matter which direction they face.

The EDGE features eclectic-styled one and two-bedroom residences with views of the Burj Khalifa, Dubai Canal and Business Bay.

TOWER A KEYPLAN

Level 5

Burj Khalifa

TOWER A KEYPLAN Levels 6-22 & 24-45, Typical Floor

Burj Khalifa

TOWER A KEYPLAN Levels 23, MEP

Burj Khalifa

TOWER B KEYPLAN Podium Level 1