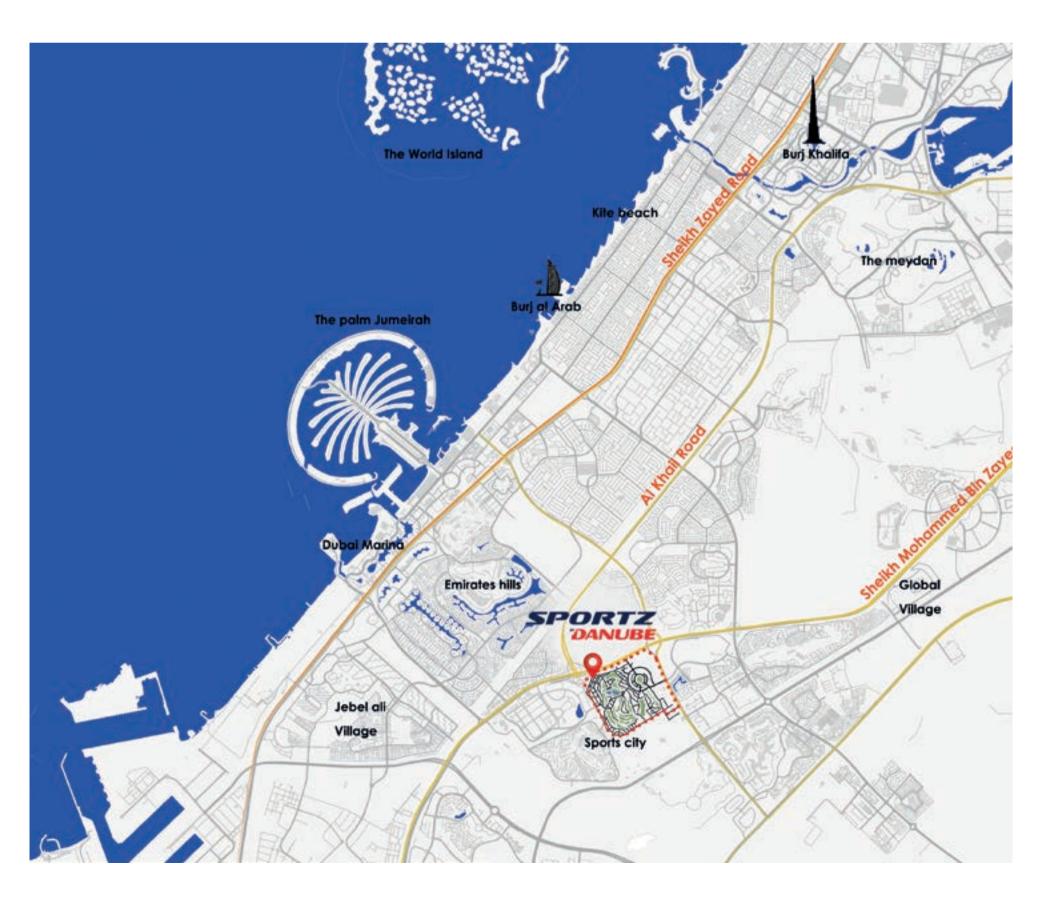

### **CONNECTED TO THE CITY**

22 MIN

Palm Jumeirah

**B** MIN Sheikh Zayed Road

K

**15 MIN** 

Burj Al Arab

22 MIN

Al Maktoum

International Airport

**18 MIN** Jumeirah Beach Residence

**22 MIN** Dubai International Airport (DXB)