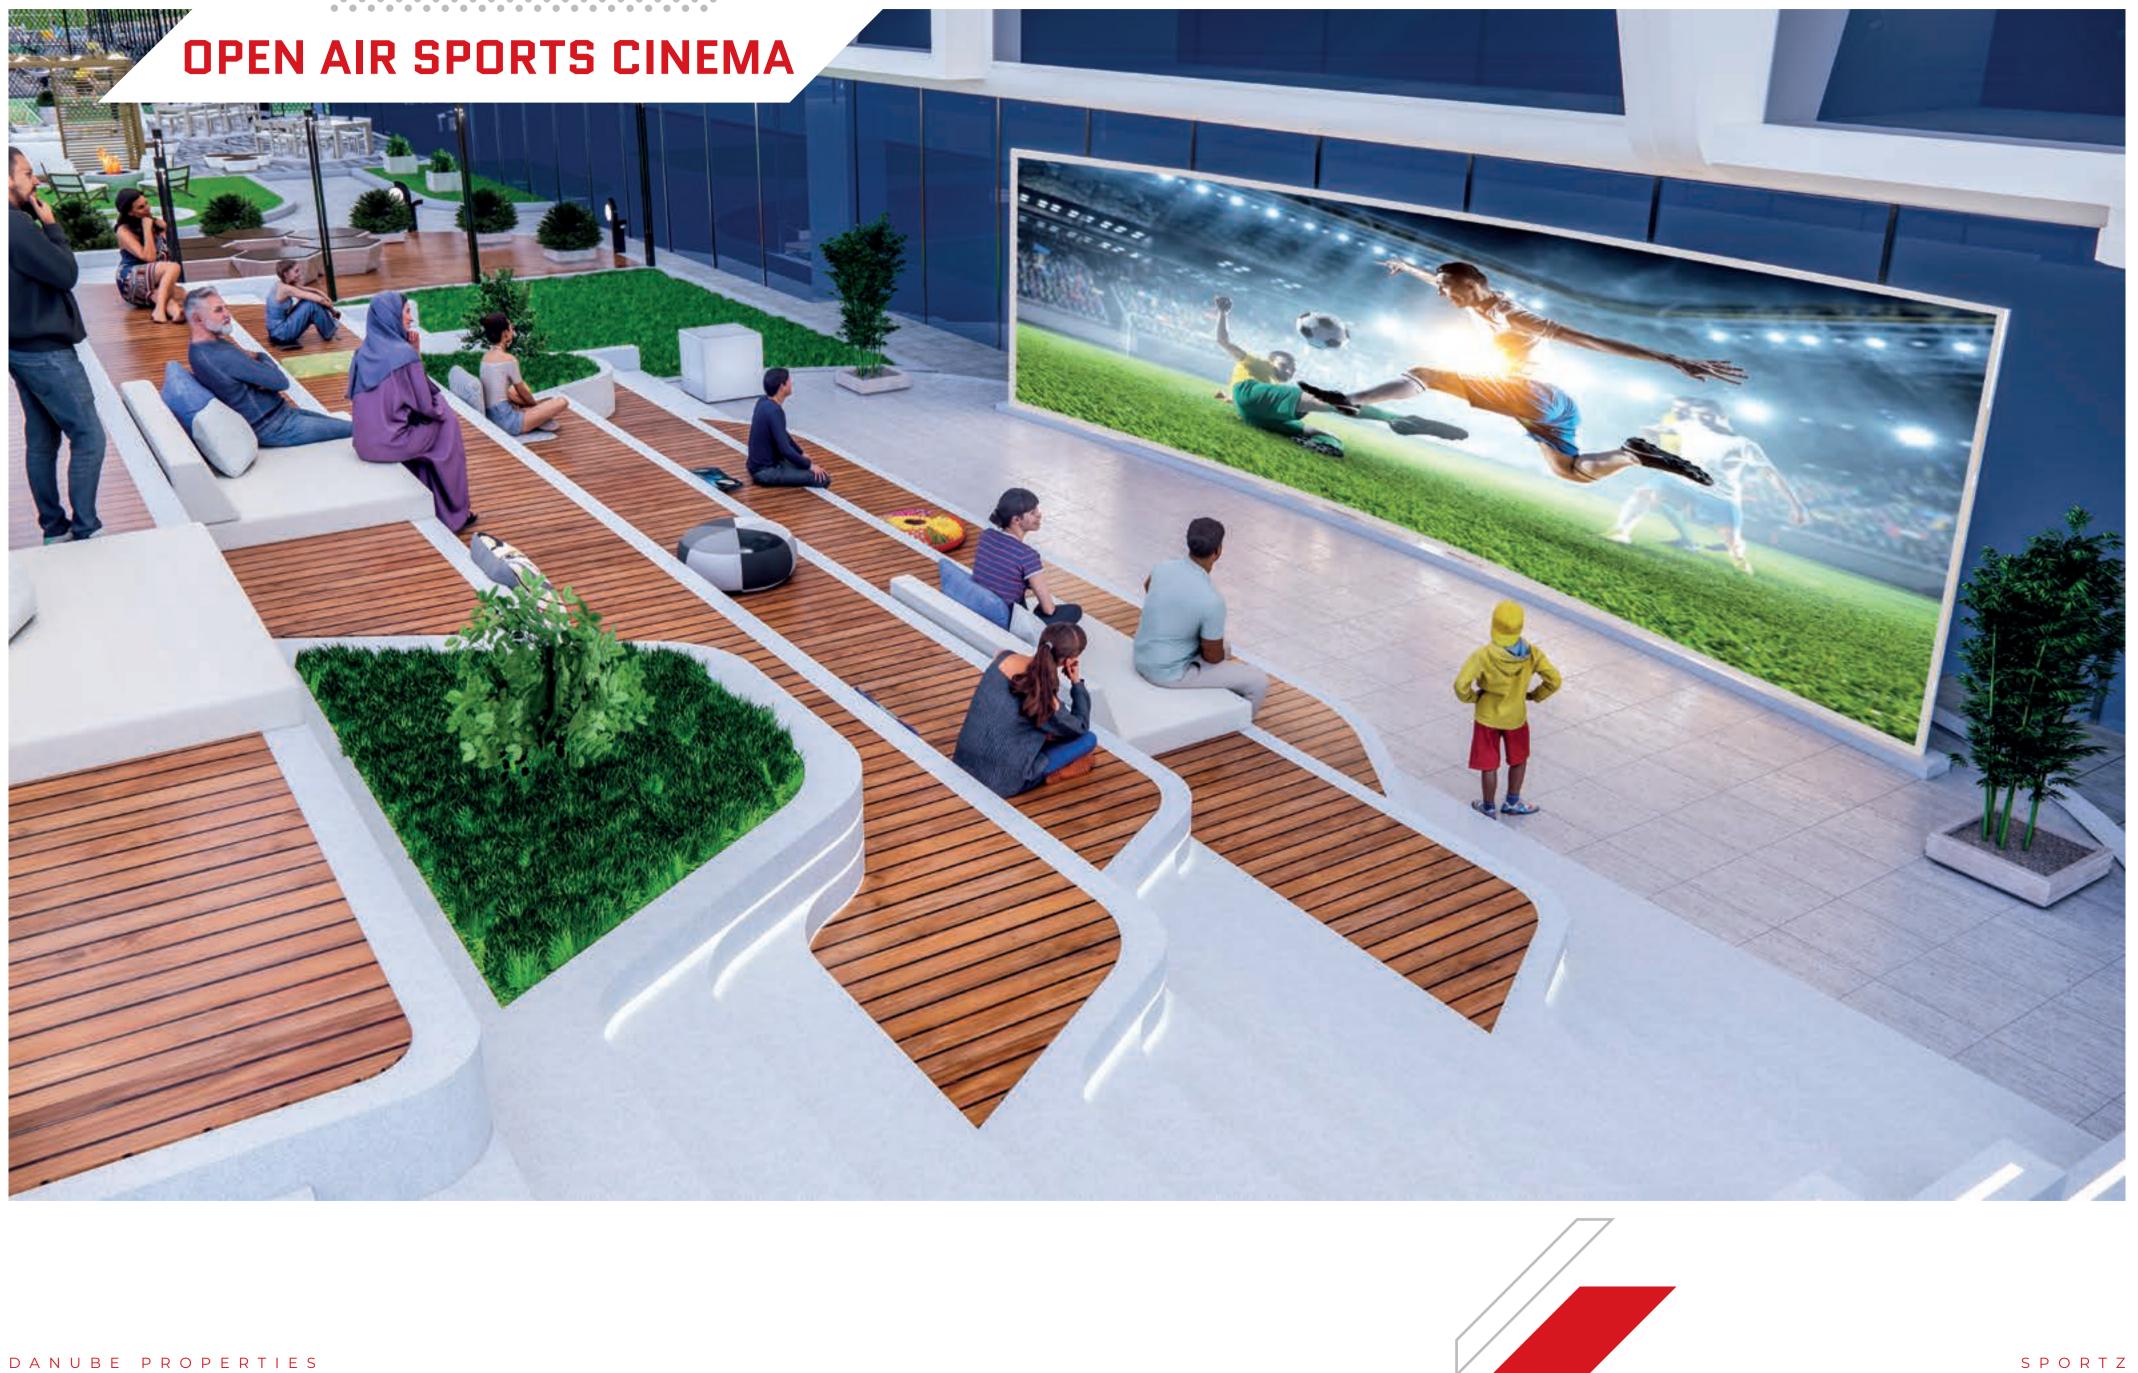

- 21. Health Club / Gym
- 22. Outdoor Gym
- 23. Foosball
- 24. Billiards
- 25. Chess Area
- 26. Table Tennis
- 27. Shot Darts
- 28. Chunk N Catch Game Zone
- 29. Play Station Arena
- 30. Gaming Arcade
- 31. Dancing / Zumba Centre
- 32. Steam & Sauna
- 33. Physiotherapy Centre
- 34. SPA & Therapy Centre
- 35. Open Air Sports Cinema
- 36. BBQ Area
- 37. Beauty Salon
- 38. Business Centre
- 39. Cabana Shade