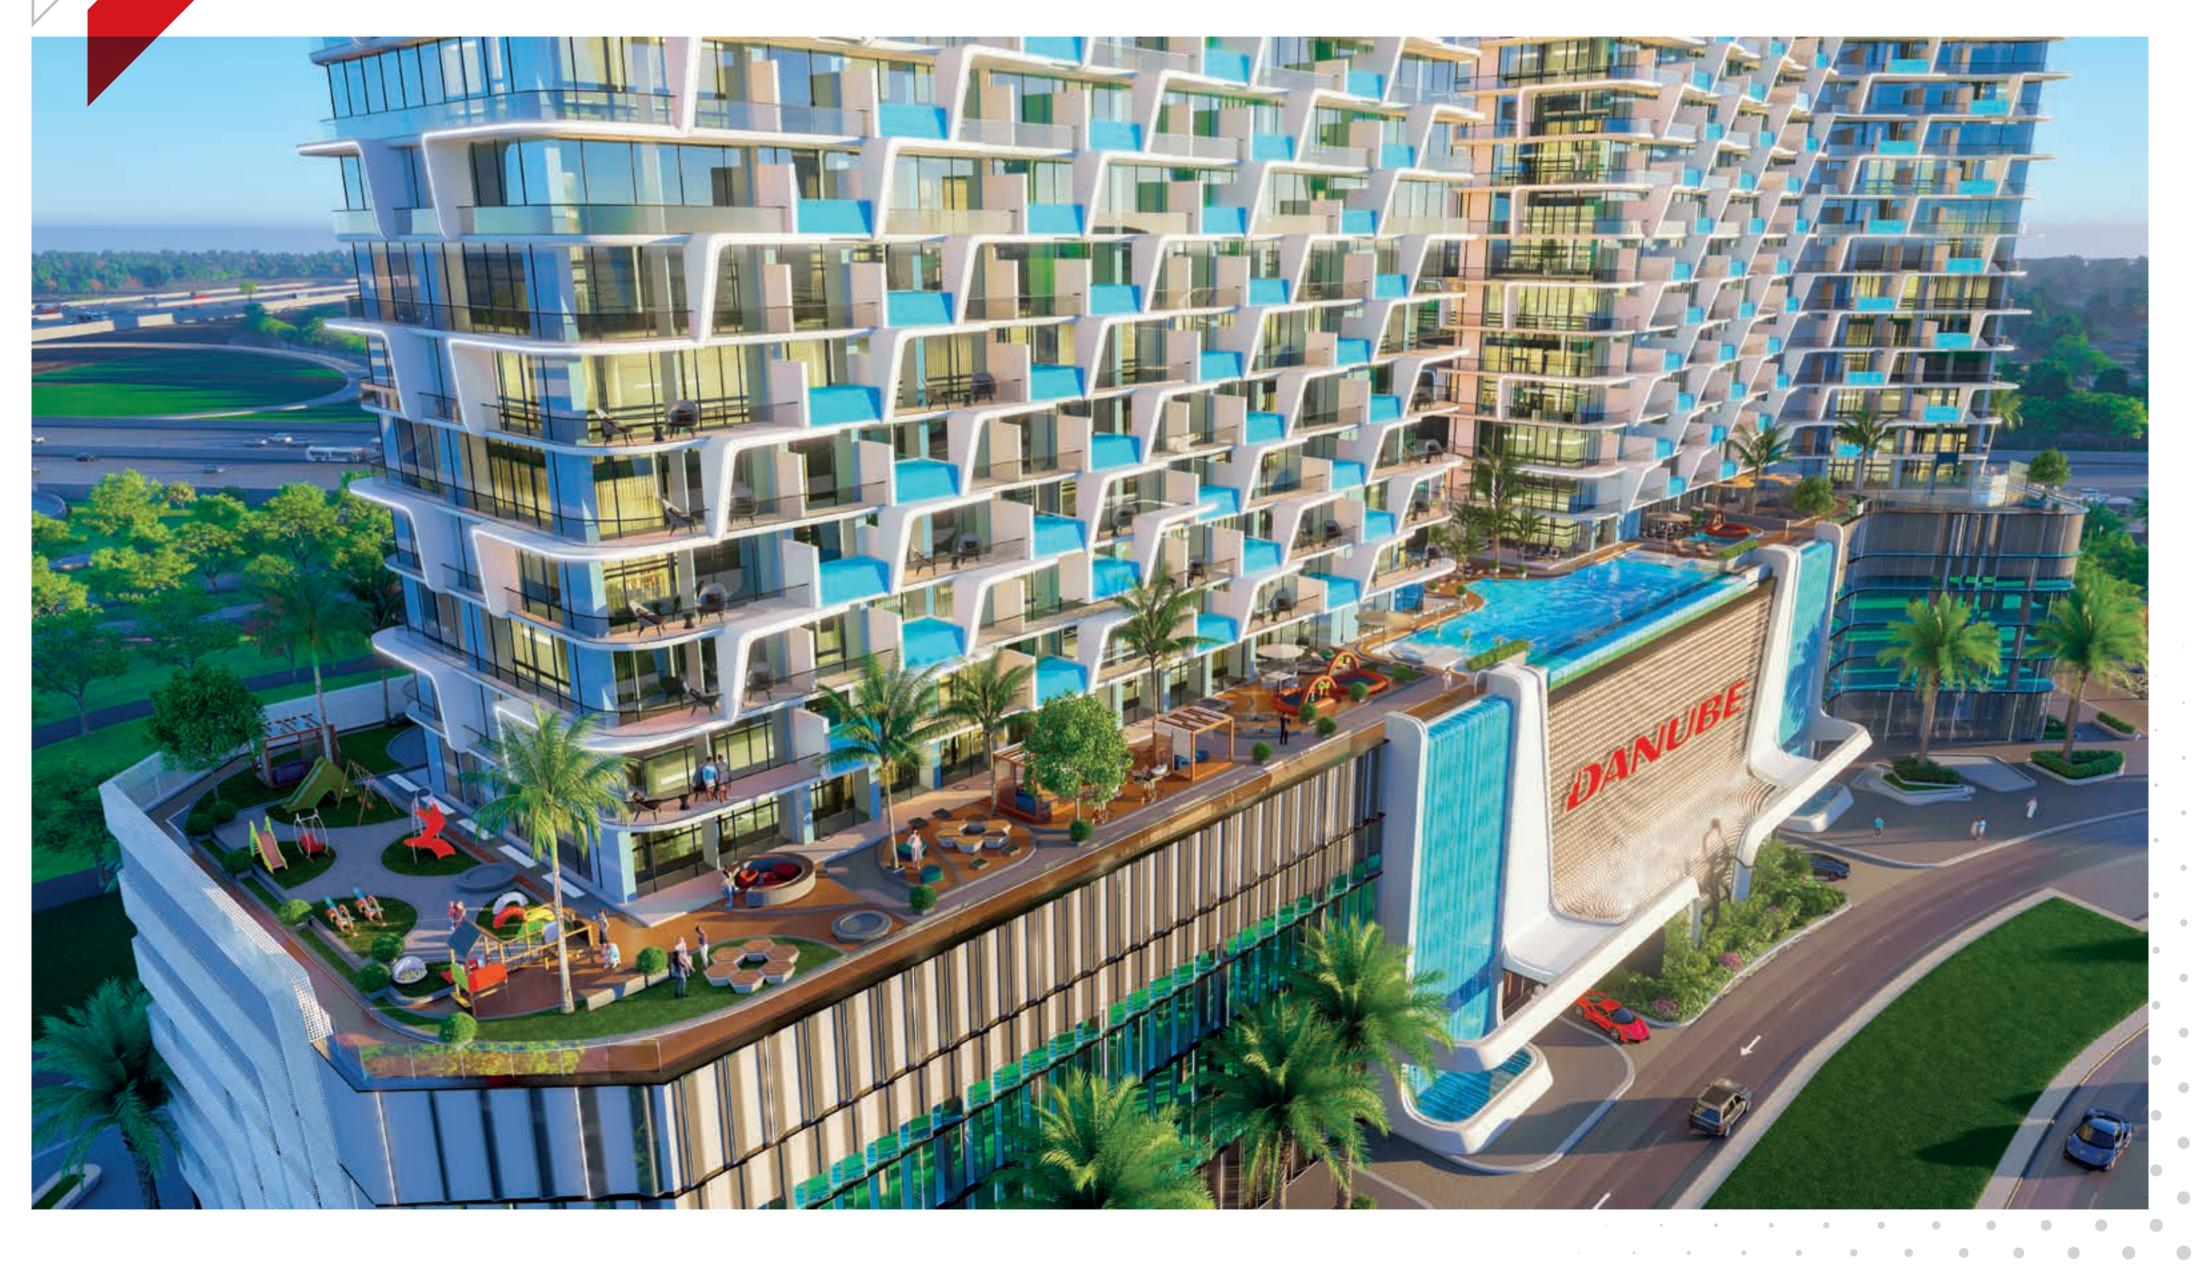

# A WORLD OF SPORTING ACTIVITIES

### **PODIUM LEVEL AMENITIES**

- 1. Olympic Size Lap Pool
- 2. Kids Pool
- 3. Shallow Pool
- 4. Jacuzzi
- 5. Aquatic Gym
- 6. Toddlers Splash Pad
- 7. Kids Play Area
- 8. POD Kids Play Area
- 9. Cycling Track
- 10. Cricket Pitch
- 11. Mini Golf / Golf Simulator
- 12. Wall Climbing
- 13. Trampoline Arena
- 14. Badminton Court
- 15. Basketball Court
- 16. Archery
- 17. Paintball Arena
- 18. Kick Boxing / MMA Training Area
- 19. Sports Club / Lounge Party Hall
- 20. Outdoor Party Area

- 21. Health Club / Gym
- 22. Outdoor Gym
- 23. Foosball
- 24. Billiards
- 25. Chess Area
- 26. Table Tennis
- 27. Shot Darts
- 28. Chunk N Catch Game Zone
- 29. Play Station Arena
- 30. Gaming Arcade
- 31. Dancing / Zumba Centre
- 32. Steam & Sauna
- 33. Physiotherapy Centre
- 34. SPA & Therapy Centre
- 35. Open Air Sports Cinema
- 36. BBQ Area
- 37. Beauty Salon
- 38. Business Centre
- 39. Cabana Shade

### **ROOF LEVEL AMENITIES**

- 40. Sky Jogging Track
- 41. Paddle Tennis
- 42. Skating Zone
- 43. Roof Top Yoga / Meditation
- 44. Roof Top Library

- 45. Roof Top Hammock Garden
- 46. Dedicated Wifi Area
- 47. Roof Top Health Sports Bar
- 48. Roof Top Open Party Zone
- 49. Roof Top Dubai Panoramic View