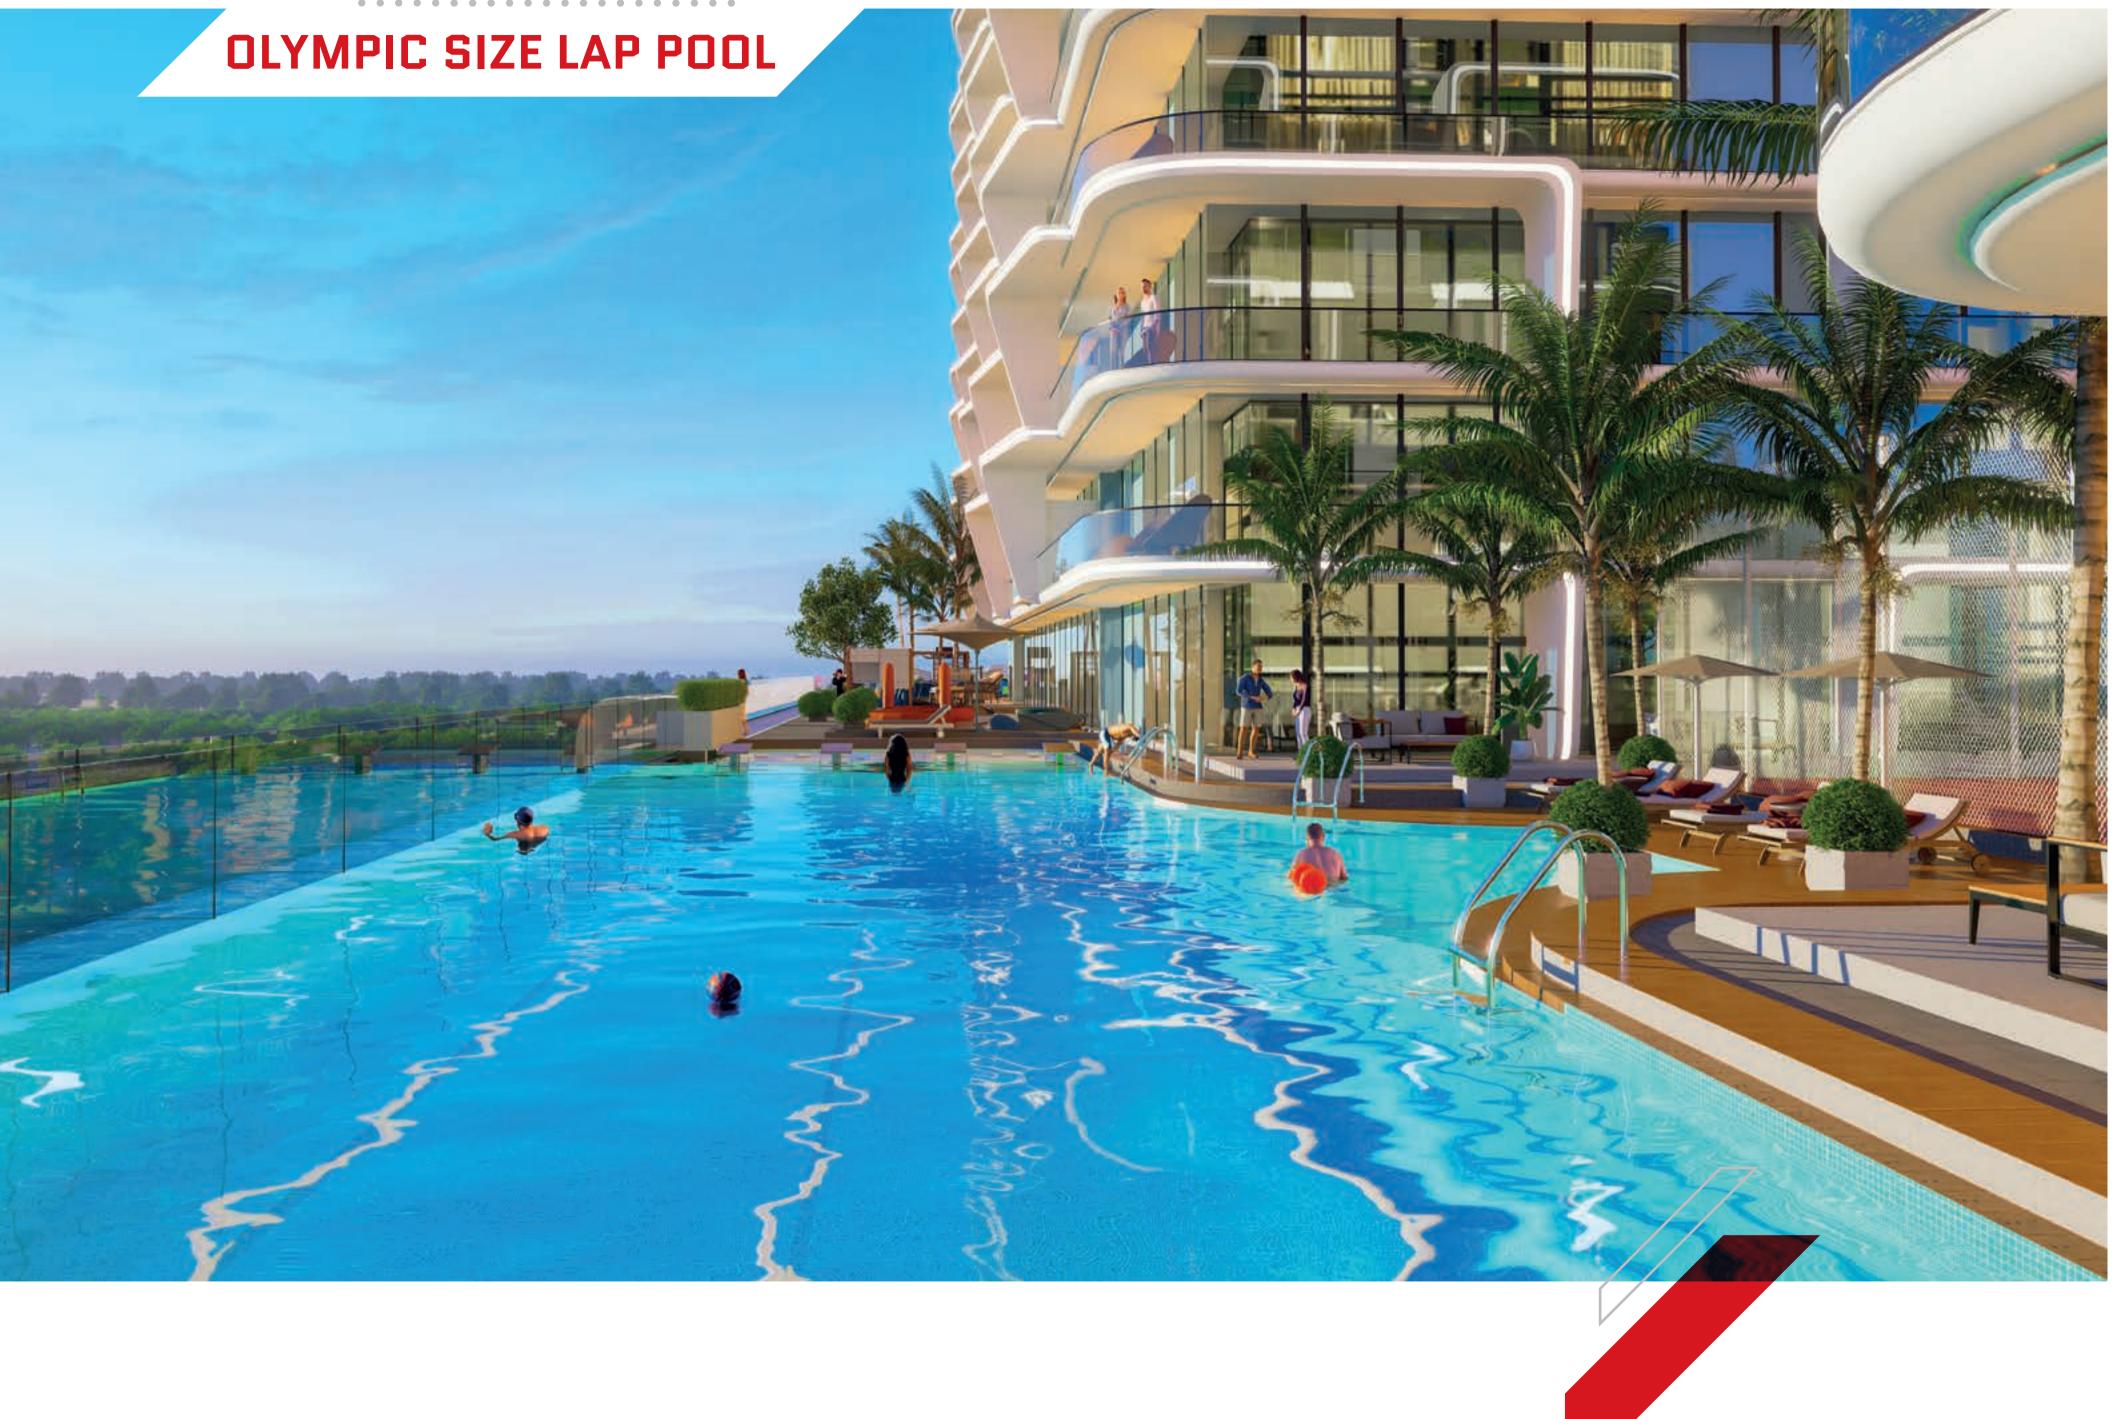

### Remarkable private pool, purposefully built to inspire an exceptional lifestyle.

### PRIVATE POOL IN YOUR APARTMENT

### **PODIUM LEVEL AMENITIES**

- 1. Olympic Size Lap Pool
- 2. Kids Pool
- 3. Shallow Pool
- 4. Jacuzzi
- 5. Aquatic Gym
- 6. Toddlers Splash Pad
- 7. Kids Play Area
- 8. POD Kids Play Area
- 9. Cycling Track
- 10. Cricket Pitch
- 11. Mini Golf / Golf Simulator
- 12. Wall Climbing
- 13. Trampoline Arena
- 14. Badminton Court
- 15. Basketball Court
- 16. Archery
- 17. Paintball Arena
- 18. Kick Boxing / MMA Training Area
- 19. Sports Club / Lounge Party Hall
- 20. Outdoor Party Area