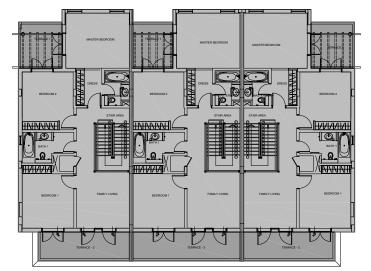

# 4 BR Villa Type A

|                                  | SQ.M   | SQ.FT |
|----------------------------------|--------|-------|
| Suite Area                       | 301.36 | 3,244 |
| Balcon/External (Included) Area  | 22.23  | 239   |
| Garage (Included) Area           | 46.41  | 500   |
| Total BUA                        | 370.00 | 3,983 |
| Garage (Excluded) BUA            | 0.00   | 00    |
| External Terrace (Excluded) Area | 32.73  | 352   |

الفرجان AL FURJAN

**Ground Floor** 

First Floor

### Floor plan: Numbers, square footage and floor plans are approximate. Final dimensions, square footage and floor plans may vary. The developer reserves the right to make revisions. All measurements and drawings are approximate. This information is subject to change without notice. Scale drawings, attistic renderings, landscaping and images are for illustrative purposes only and are subject to change without notice.