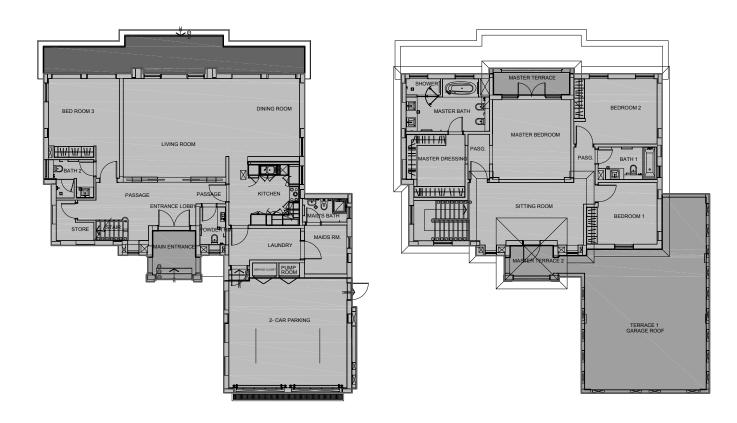

# 4 BR Villa Type B (M)

|                                  | SQ.M   | SQ.FT |
|----------------------------------|--------|-------|
| Suite Area                       | 286.71 | 3,086 |
| Balcon/External (Included) Area  | 83.68  | 900   |
| Garage (Included) Area           | 45.30  | 488   |
| Total BUA                        | 415.69 | 4,474 |
| Garage (Excluded) BUA            | 0.00   | 00    |
| External Terrace (Excluded) Area | 23.79  | 256   |

# 

#### **Ground Floor**

#### First Floor

Floor plan: Numbers, square footage and floor plans are approximate. Final dimensions, square footage and floor plans may vary. The developer reserves the right to make revisions. All measurements and drawings are approximate. This information is subject to change without notice. Scale drawings, artistic renderings, landscaping and images are for illustrative purposes only and are subject to change without notice.