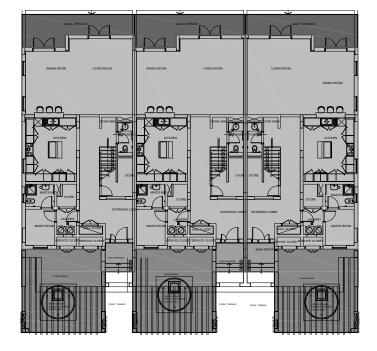

### 3 BR Terrace Home Villa Type B

### الفرجــــان AL FURJAN

|                                  | CORNER VILLA LEFT MIDDLE VI |       | LA     | CORNER VIL | LA RIGHT |       |
|----------------------------------|-----------------------------|-------|--------|------------|----------|-------|
|                                  | SQ.M                        | SQ.FT | SQ.M   | SQ.FT      | SQ.M     | SQ.FT |
| Suite Area                       | 240.14                      | 2,585 | 236.17 | 2,542      | 240.01   | 2,583 |
| Balcon/External (Included) Area  | 29.26                       | 315   | 31.50  | 339        | 29.26    | 315   |
| Garage (Included) Area           | 0.00                        | 00    | 0.00   | 00         | 0.00     | 00    |
| Total BUA                        | 269.40                      | 2,900 | 267.67 | 2,881      | 269.27   | 2,898 |
| Garage (Excluded) BUA            | 35.70                       | 384   | 35.47  | 382        | 35.70    | 384   |
| External Terrace (Excluded) Area | 14.84                       | 160   | 14.55  | 157        | 14.84    | 160   |

#### **Ground Floor**

### First Floor

Floor plan: Numbers, square footage and floor plans are approximate. Final dimensions, square footage and floor plans may vary. The developer reserves the right to make revisions. All measurements and drawings are approximate. This information is subject to change without notice. Scale drawings, artistic renderings, landscaping and images are for illustrative purposes only and are subject to change without notice.