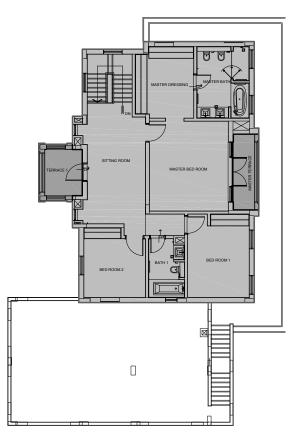

# 4 BR Villa Type B

| ن          | الفرجـ |
|------------|--------|
| <b>ALF</b> | URJAN  |

|                                  | SQ.M   | SQ.FT |
|----------------------------------|--------|-------|
| Suite Area                       | 286.71 | 3,086 |
| Balcon/External (Included) Area  | 83.68  | 900   |
| Garage (Included) Area           | 45.30  | 488   |
| Total BUA                        | 415.69 | 4,474 |
| Garage (Excluded) BUA            | 0.00   | 00    |
| External Terrace (Excluded) Area | 23.79  | 256   |

### **Ground Floor**

Floor plan: Numbers, square footage and floor plans are approximate. Final dimensions, square footage and floor plans may vary. The developer reserves the right to make revisions. All measurements and drawings are approximate. This information is subject to change without notice. Scale drawings, attistic renderings, landscaping and images are for illustrative purposes only and are subject to change without notice.