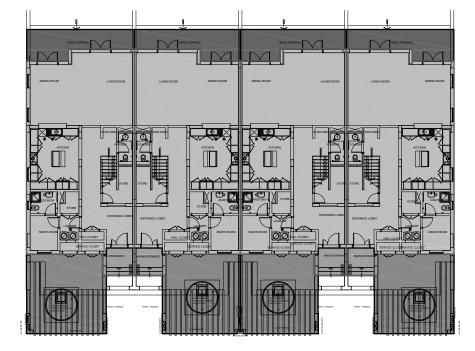

### 3 BR Terrace Home Villa Type A

### الفرجــــان AL FURJAN

|                                  | CORNER VILLA LEFT |       | MIDDLE VILLA LEFT |       | MIDDLE VILLA RIGHT |       | CORNER VILLA RIGHT |       |
|----------------------------------|-------------------|-------|-------------------|-------|--------------------|-------|--------------------|-------|
|                                  | SQ.M              | SQ.FT | SQ.M              | SQ.FT | SQ.M               | SQ.FT | SQ.M               | SQ.FT |
| Suite Area                       | 240.01            | 2,583 | 236.17            | 2,542 | 236.17             | 2,542 | 240.01             | 2,583 |
| Balcon/External (Included) Area  | 29.26             | 315   | 28.85             | 311   | 28.85              | 311   | 29.26              | 315   |
| Garage (Included) Area           | 0.00              | 00    | 0.00              | 00    | 0.00               | 0.00  | 0.00               | 00    |
| Total BUA                        | 269.27            | 2,898 | 265.02            | 2,853 | 265.02             | 2.853 | 269.27             | 2,898 |
| Garage (Excluded) BUA            | 35.70             | 384   | 34.82             | 375   | 34.82              | 375   | 35.70              | 384   |
| External Terrace (Excluded) Area | 14.84             | 160   | 14.55             | 157   | 14.55              | 157   | 14.84              | 160   |

#### **Ground Floor**

### 

First Floor

Floor plan: Numbers, square footage and floor plans are approximate. Final dimensions, square footage and floor plans may vary. The developer reserves the right to make revisions. All measurements and drawings are approximate. This information is subject to change without notice. Scale drawings, attistic renderings, landscaping and images are for illustrative purposes only and are subject to change without notice.