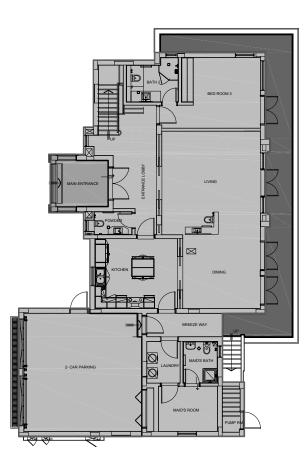

# 4 BR Villa Type A (M)

|                                  | SQ.M   | SQ.FT |
|----------------------------------|--------|-------|
| Suite Area                       | 301.36 | 3,244 |
| Balcon/External (Included) Area  | 22.23  | 239   |
| Garage (Included) Area           | 46.41  | 500   |
| Total BUA                        | 370.00 | 3,983 |
| Garage (Excluded) BUA            | 0.00   | 00    |
| External Terrace (Excluded) Area | 32.73  | 352   |

**Ground Floor** 

First Floor

Floor plan: Numbers, square footage and floor plans are approximate. Final dimensions, square footage and floor plans may vary. The developer reserves the right to make revisions. All measurements and drawings are approximate. This information is subject to change without notice. Scale drawings, artistic renderings, landscaping and images are for illustrative purposes only and are subject to change without notice.