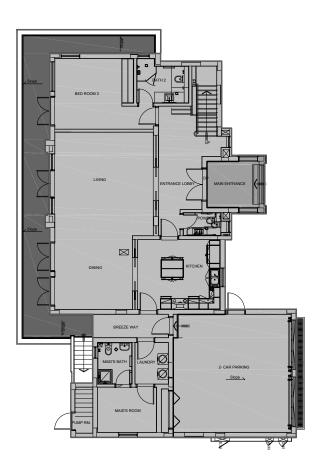

# 4 BR Villa Type A

|                                  | SQ.M   | SQ.FT |
|----------------------------------|--------|-------|
| Suite Area                       | 301.36 | 3,244 |
| Balcon/External (Included) Area  | 22.23  | 239   |
| Garage (Included) Area           | 46.41  | 500   |
| Total BUA                        | 370.00 | 3,983 |
| Garage (Excluded) BUA            | 0.00   | 00    |
| External Terrace (Excluded) Area | 32.73  | 352   |

الفرجان AL FURJAN

**Ground Floor** 

First Floor

### Floor plan: Numbers, square footage and floor plans are approximate. Final dimensions, square footage and floor plans may vary. The developer reserves the right to make revisions. All measurements and drawings are approximate. This information is subject to change without notice. Scale drawings, attistic renderings, landscaping and images are for illustrative purposes only and are subject to change without notice.