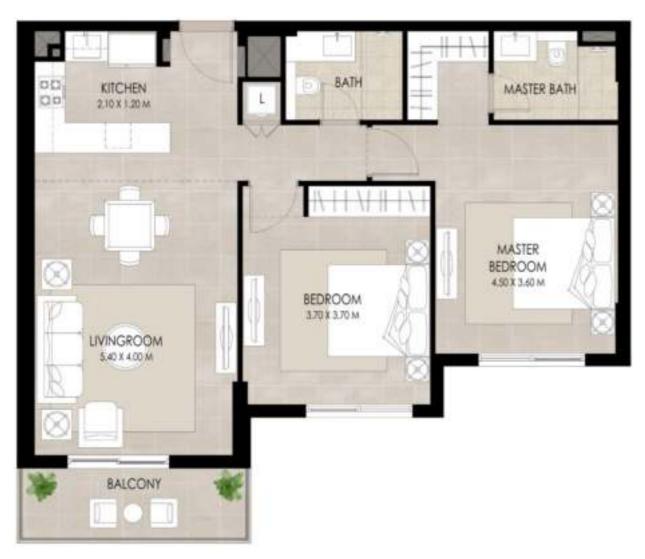

#### 2 BEDROOM | TYPE J

| SUITE AREA          | 87.48 Sq.m / 941.62 Sq.ft  |
|---------------------|----------------------------|
| BALCONY AREA        | 6.74 Sq.m / 72.54 Sq.ft    |
| TOTAL BUILT-UP AREA | 94.22 Sg.m / 1014.18 Sg.ft |

\*Balcony sizes vary