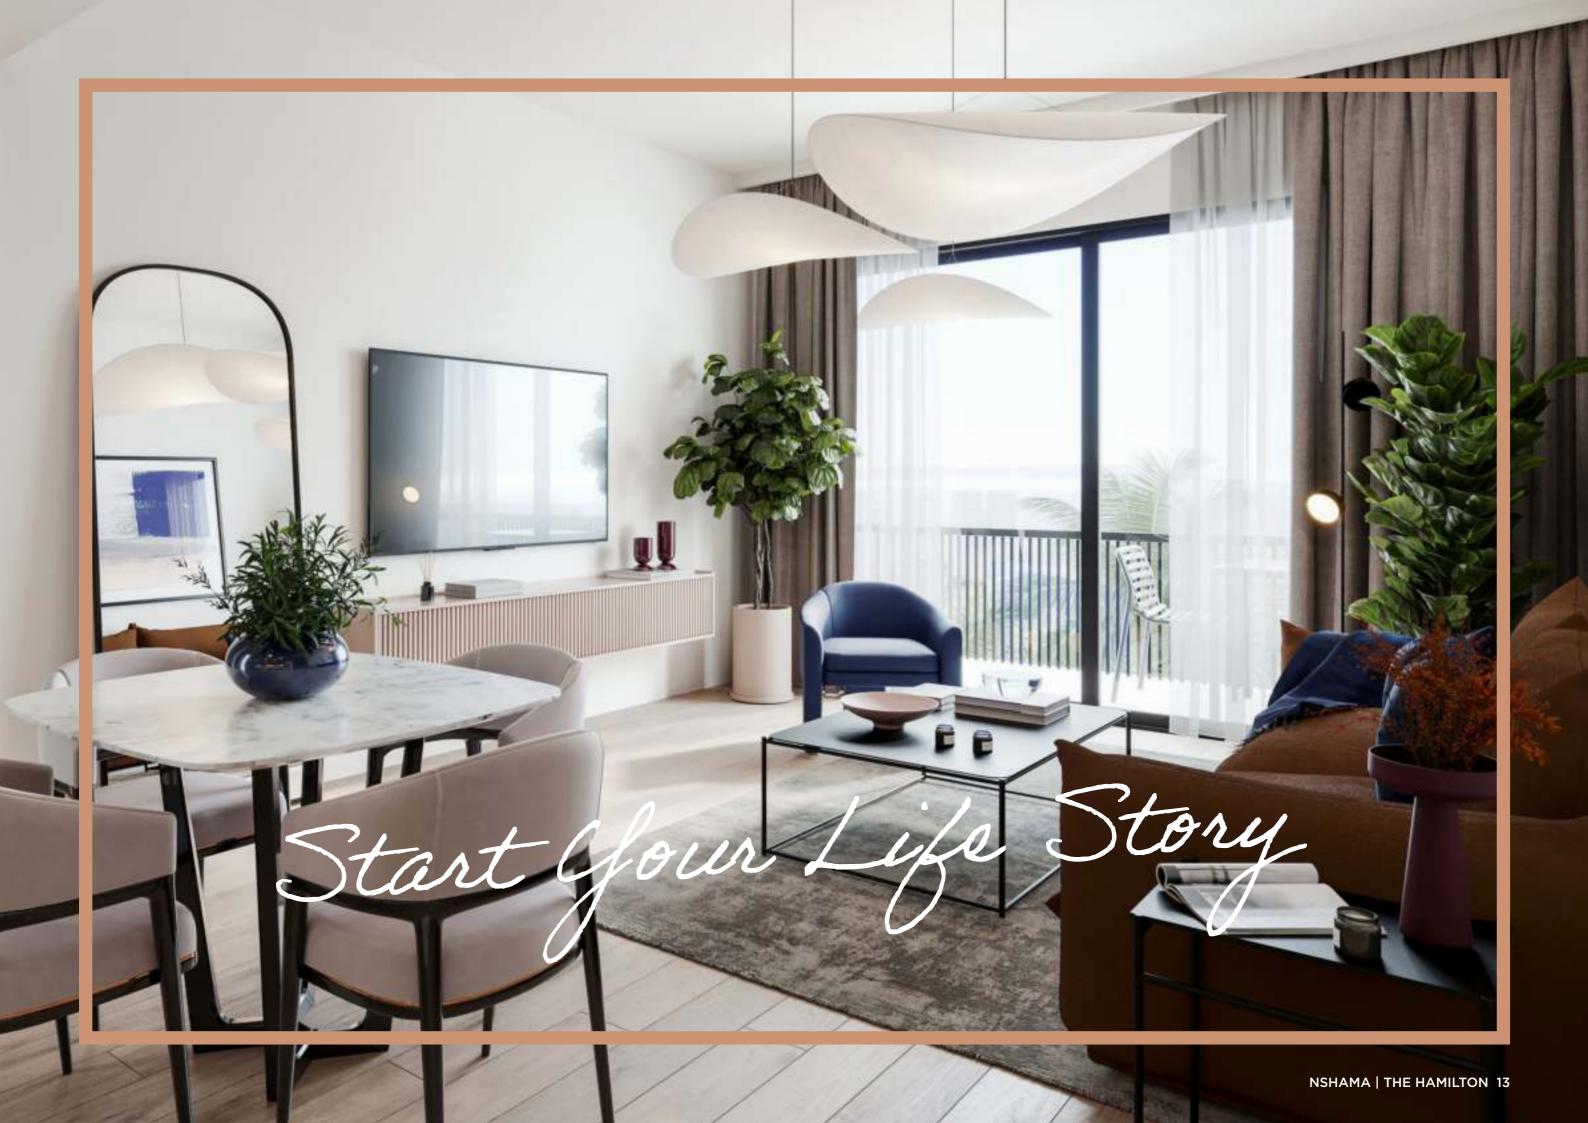

## ELEVATING COMFORT: YOUR HOME, REDEFINED

Living and dining areas offer abundant natural light. Bedrooms are furnished with glazed porcelain floors and in-built wardrobes whereas master bedrooms have an en-suite bathroom.