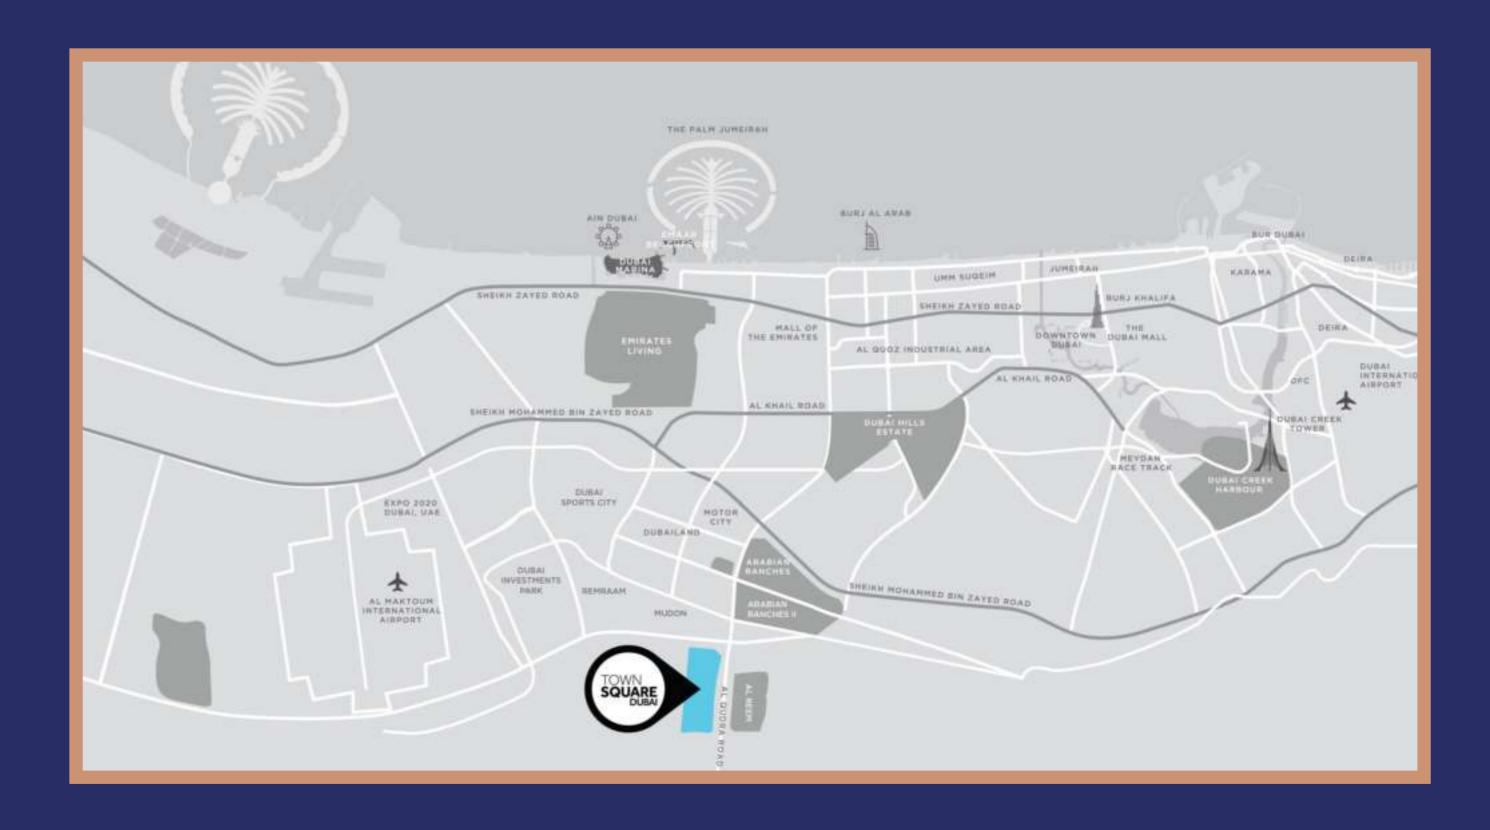

LOCATION PROXIMITIES

DUBAI MALL BURJ AL ARA

29 MIN

24 MIN

DUBAI MARINA

27 MIN

DISTRICT 2020

**25 MIN** 