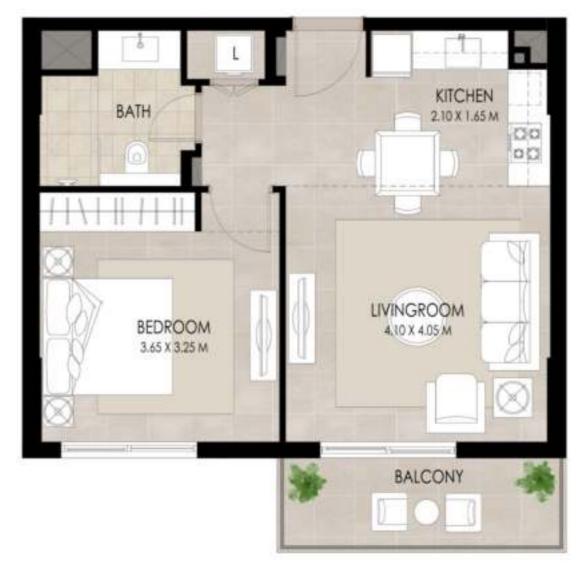

#### 1 BEDROOM | TYPE A

| SUITE AREA          | 52.07 Sq.m / 560.47 Sq.ft |
|---------------------|---------------------------|
| BALCONY AREA        | 6.35 Sq.m / 68.35 Sq.ft   |
| TOTAL BUILT-UP AREA | 58.42 Sq.m / 628.82 Sq.ft |

\*Balcony sizes vary