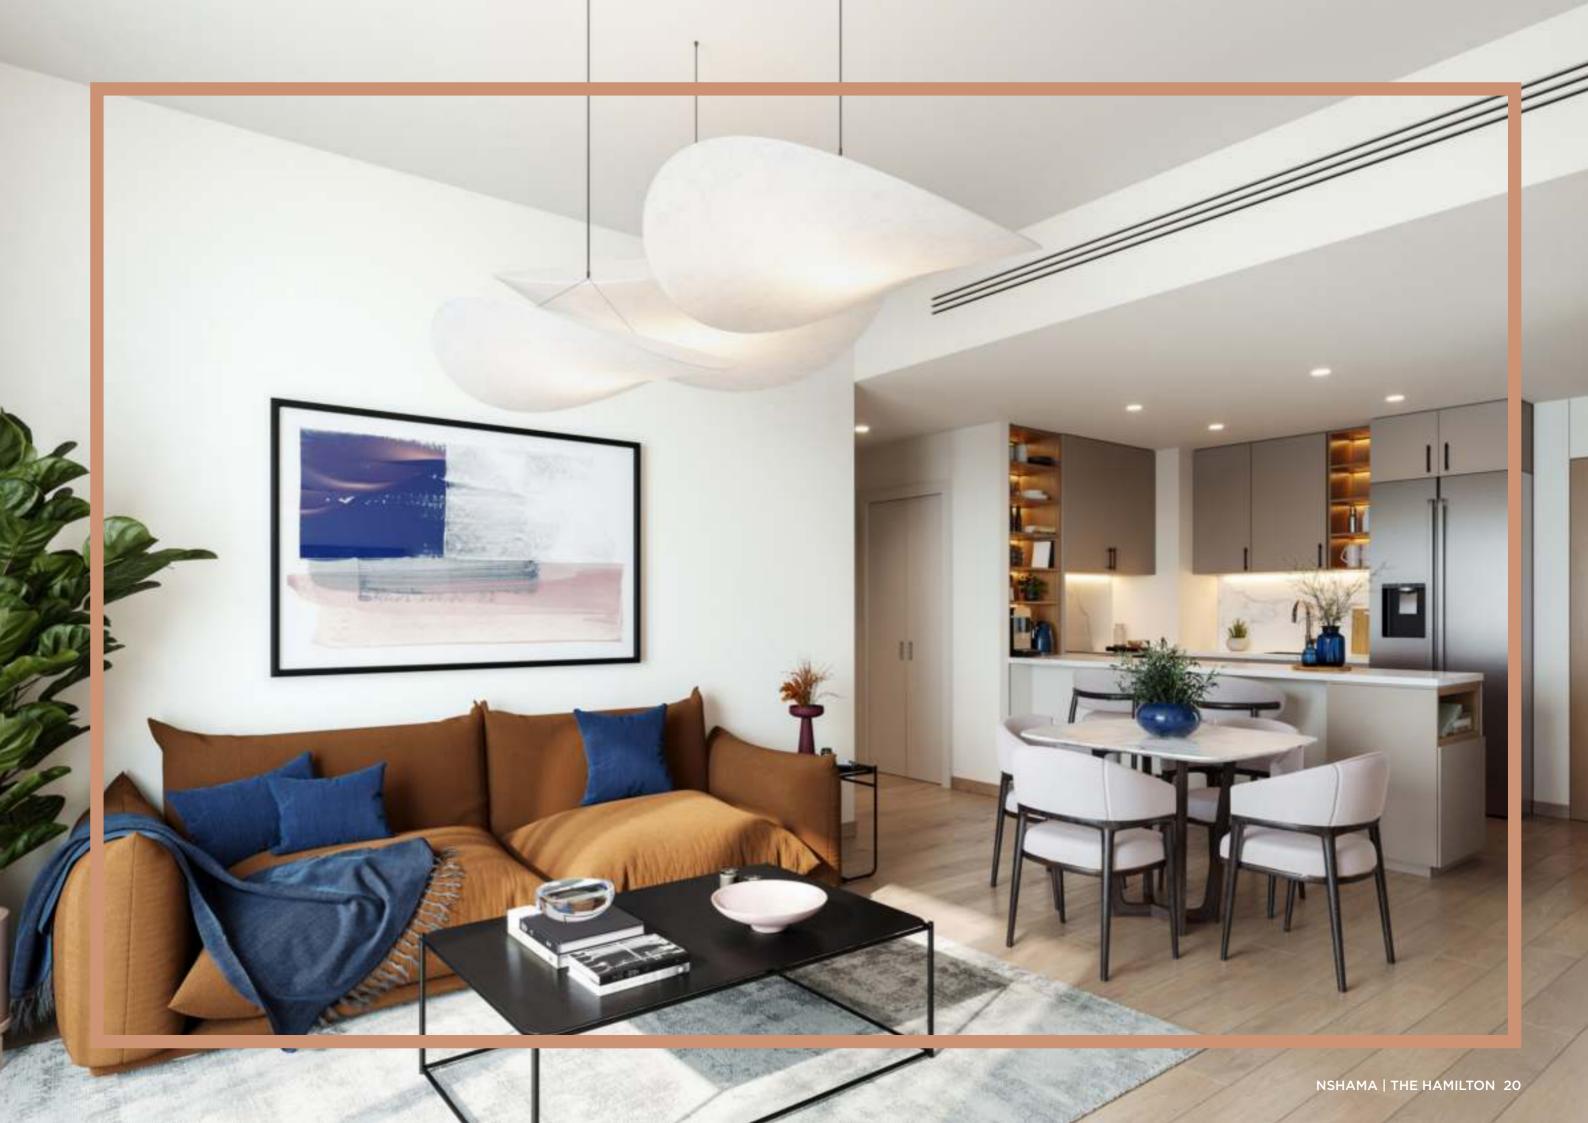

## ELEVATING COMFORT: YOUR HOME, REDEFINED

Living and dining areas offer abundant natural light. Bedrooms are furnished with glazed porcelain floors and in-built wardrobes whereas master bedrooms have an en-suite bathroom.

The harmonious combination of modern aesthetics and practicality ensures that your fitted kitchen becomes a hub of efficiency and elegance with ample counter space, seamless organization, and intuitive layouts.