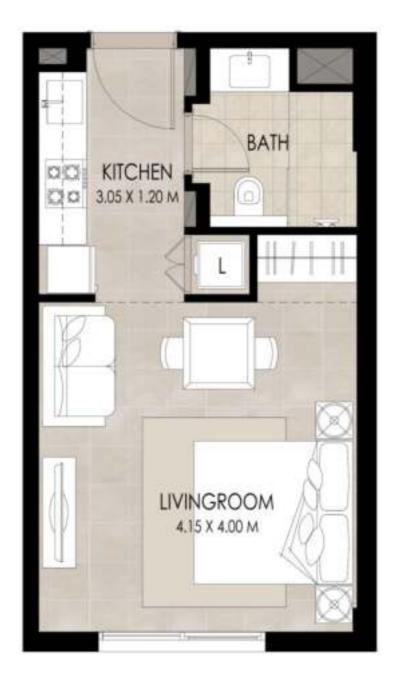

#### STUDIO | TYPE B

| SUITE AREA          | 30.95 Sq.m / 333.14 Sq.ft |
|---------------------|---------------------------|
| BALCONY AREA        | 0.00 Sq.m / 0.00 Sq.ft    |
| TOTAL BUILT-UP AREA | 30.95 Sa.m / 333.14 Sa.ft |