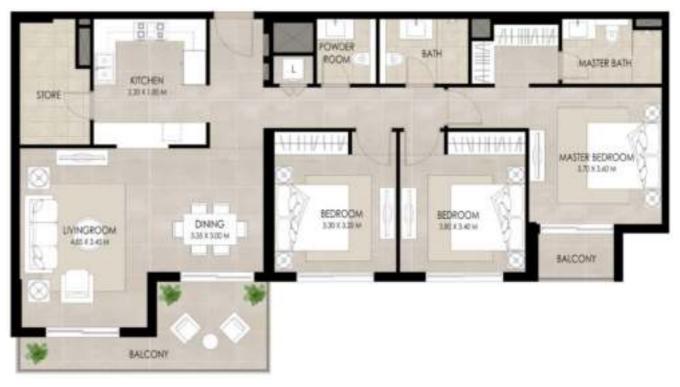

#### 3 BEDROOM | TYPE A

SUITE AREA 123.13 Sq.m / 1325.36 Sq.ft **BALCONY AREA** 18.67 Sq.m / 200.96 Sq.ft **TOTAL BUILT-UP AREA** 141.80 Sq.m / 1526.32 Sq.ft

\*Balcony sizes vary