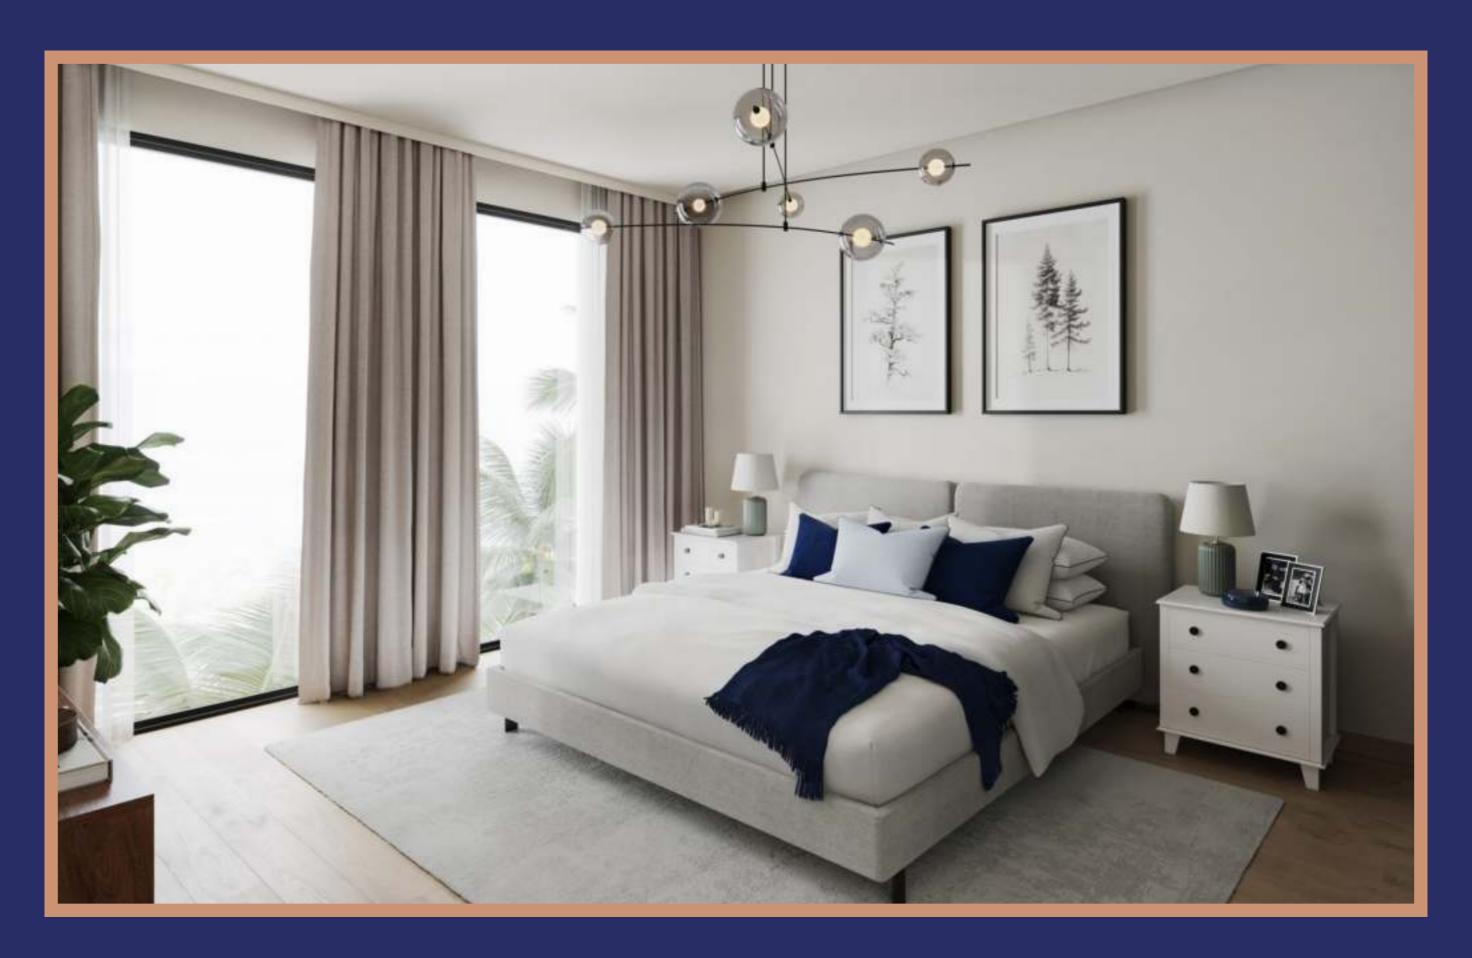

## ELEVATING COMFORT: YOUR HOME, REDEFINED

Living and dining areas offer abundant natural light. Bedrooms are furnished with glazed porcelain floors and in-built wardrobes whereas master bedrooms have an en-suite bathroom.