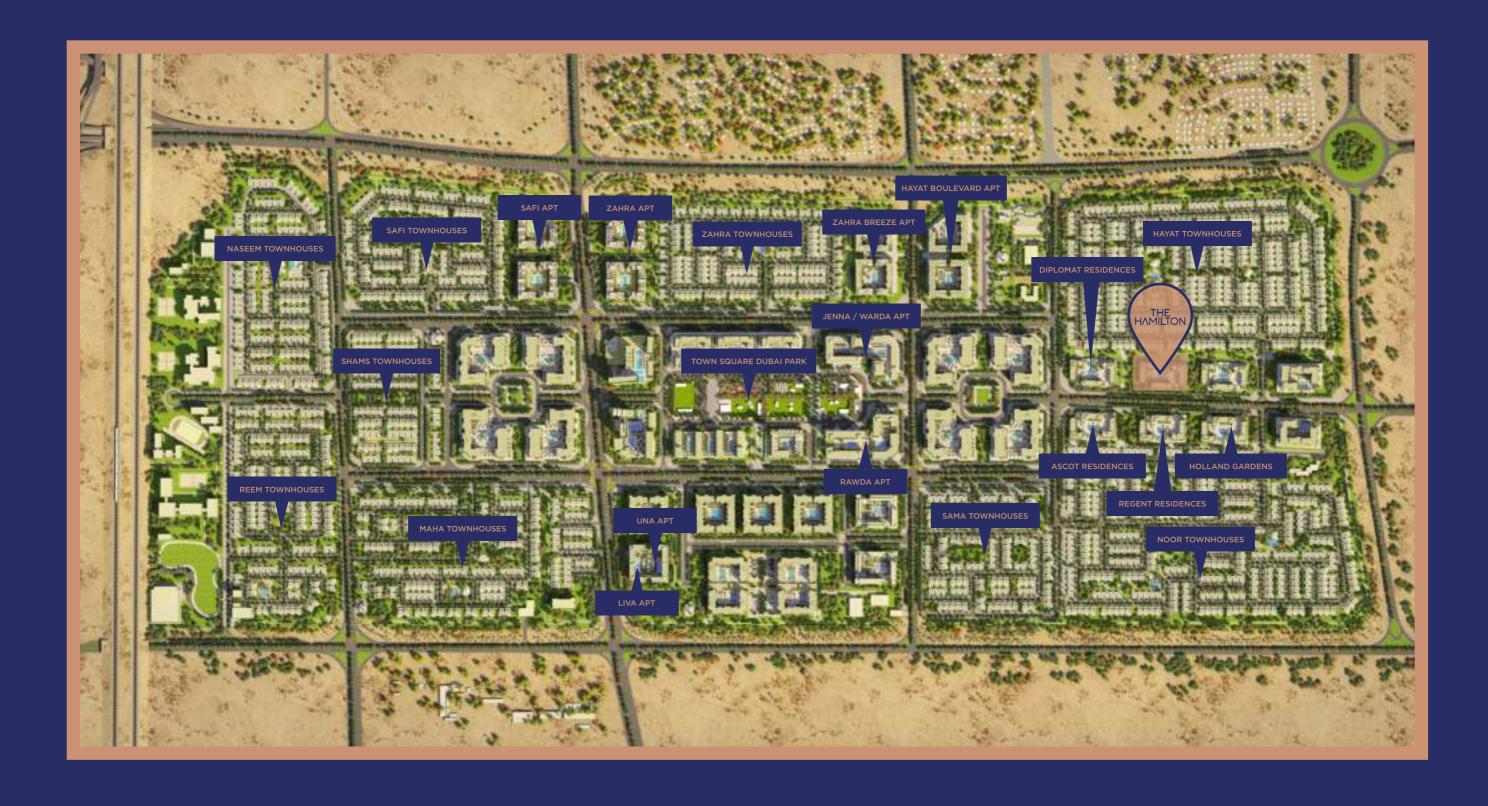

#### TOWN **SQUARE DUBAI**

With a central park and landscaped green spaces, the community offers a perfect setting for a healthy and peaceful lifestyle.

Surrounded by jogging trails, cycle lanes, cafes, restaurants and convenience retail Town Square Dubai has everything you need as energy & warmth permeates every corner!

LOCATION PROXIMITIES

DUBAI MALL BURJ AL ARA

29 MIN

24 MIN

DUBAI MARINA

27 MIN

DISTRICT 2020

**25 MIN** 