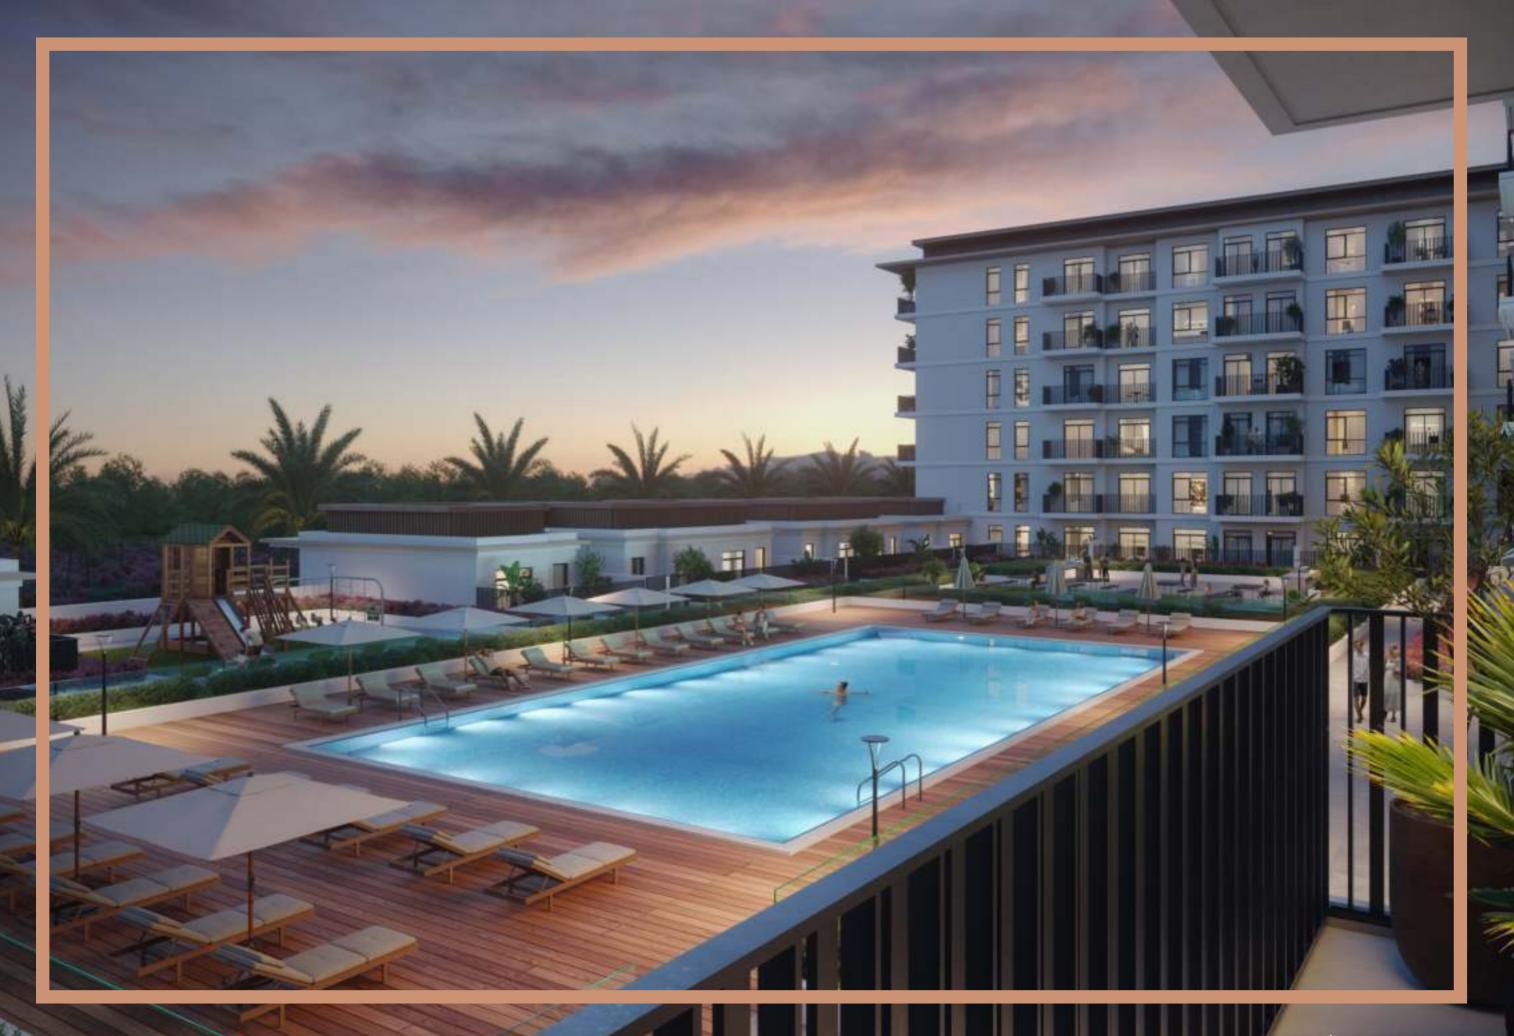

#### **FACILITIES**

Live in a home where a variety of wellness, entertainment and leisure options are just a step away.

The Hamilton at Town Square Dubai includes retail and F&B outlets on the ground floor, a gorgeous swimming pool, kids play areas in the courtyard, premium gym, and all amenities one would expect from a world-class residential address.

#### **LIFESTYLE**

Town Square Park is an urban green space with vast open lawns, interactive kids play areas that also hosts community enagement pop ups and events.

The 50,000 sqm park is bordered by open-air cafés, hundreds of retail outlets, invigorating jogging trails and a whole lot more amenities for its residents to enjoy.