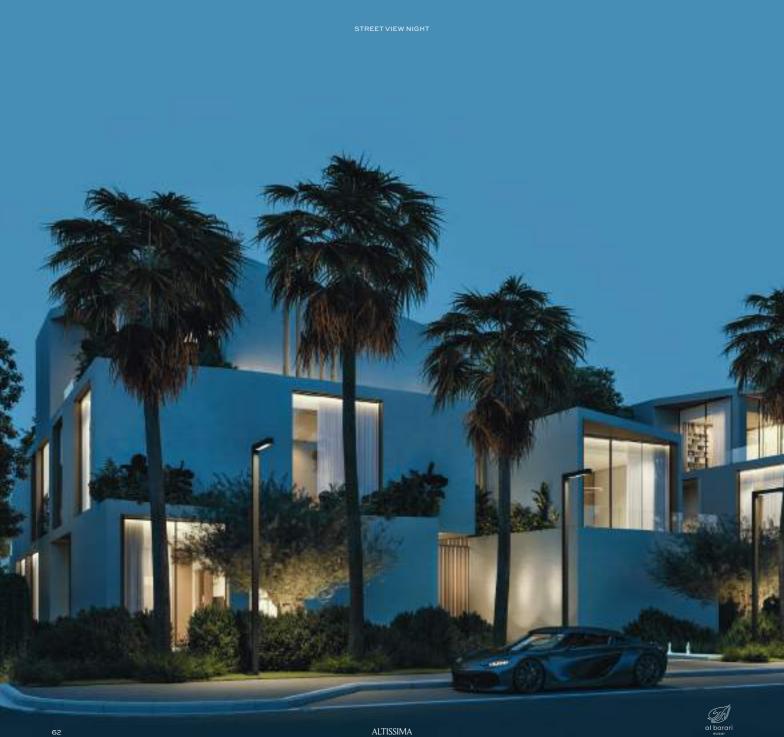

5. Vanity Basin, Bathroom floor and wall

6. Gym flooring

7. Basement Lobby, Spa, Living Dining, Show Kitchen, Bedrooms, Dressing

Exterior

An experience, everytime you arrive home.

STREET VIEW FROM LEFT SIDE