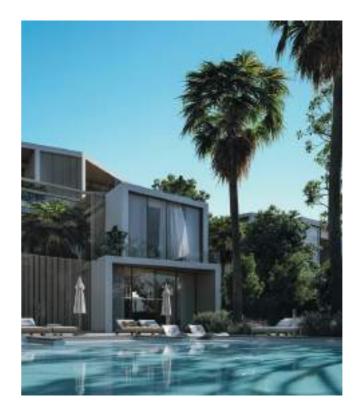

#### KEY FEATURES

| Spacious swimming pool                          |  |
|-------------------------------------------------|--|
| Tranquil water feature                          |  |
| Serene garden setting                           |  |
| Poolhouse                                       |  |
| BBQ area                                        |  |
| Sunken seating with a view of the swimming pool |  |
| Altissima planter                               |  |

#### **KEY FEATURES**

| Expansive swimming pool                          |  |
|--------------------------------------------------|--|
| Tranquil water feature                           |  |
| Ample garden space                               |  |
| Convenient 3-car guest parking at the front      |  |
| Pool house featuring a dedicated kitchen and bar |  |
| BBQ area                                         |  |
| Sunken seating with a view of the swimming pool  |  |
| Poolside bar                                     |  |
| Altissima planter                                |  |