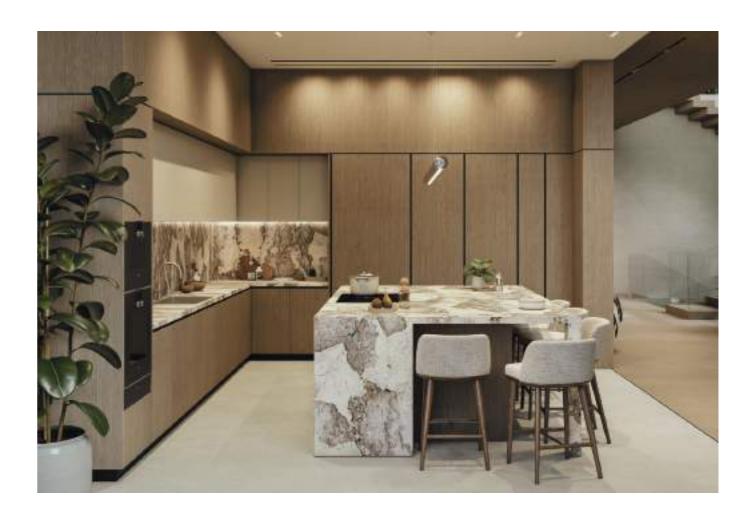

#### Interior Materials

1. Floors (Bedrooms, walking closet, show kitchen, living dining)

2. Internal doors & wooden ceiling (entrance and all floor corridor, staircase floor)

3. Kitchen counter tops

4. Bathrooms, powder room, spa