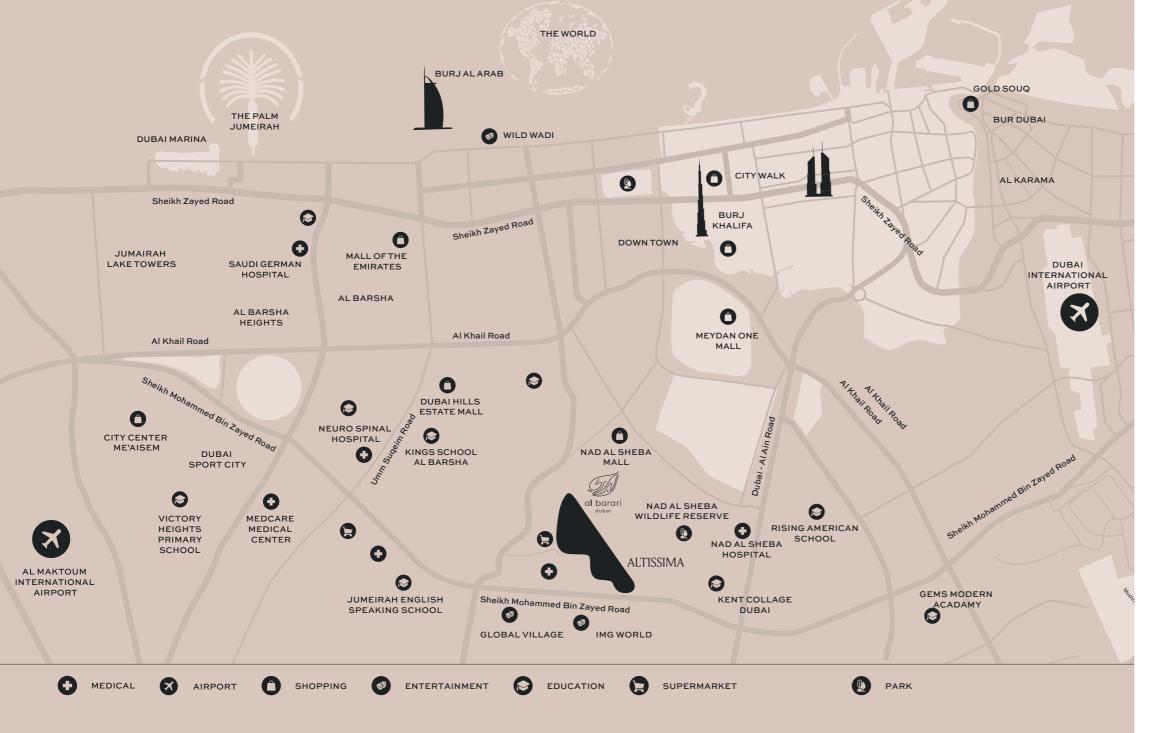

A mere 15 minutes from Dubai's most iconic destinations, including the Burj Khalifa, Dubai Marina, and Palm Jumeirah, Al Barari is an oasis that unites urban convenience with the serenity of nature.

| BURJ KAHLIFA  | 16 MINUTES |
|---------------|------------|
| PALM JUMEIRAH | 22 MINUTES |
| CITY HOSPITAL | 15 MINUTES |
| DUBAI AIRPORT | 15 MINUTES |