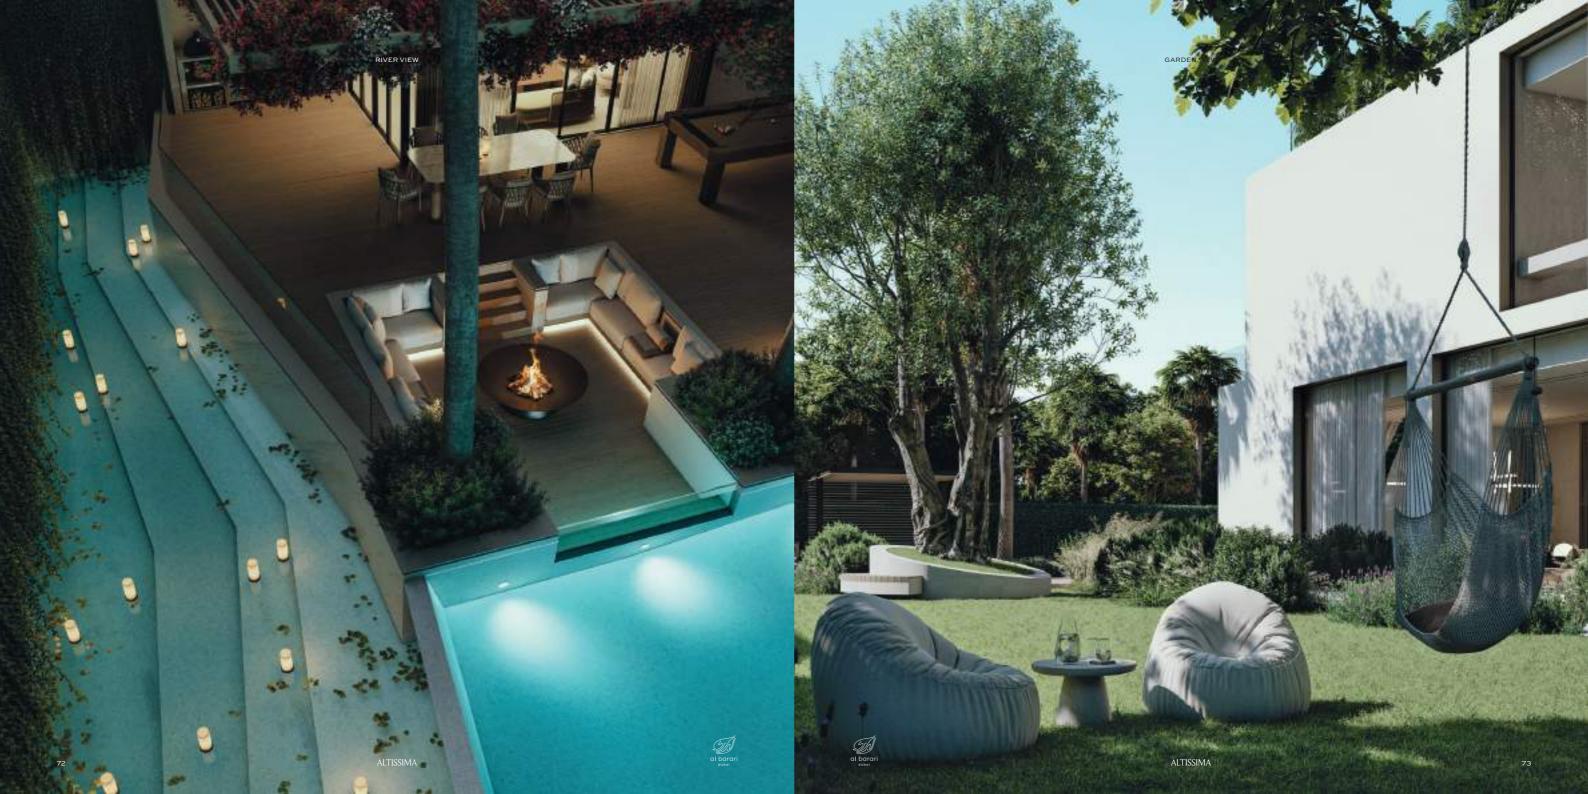

5. Vanity Basin, Bathroom floor and wall

6. Gym flooring

7. Basement Lobby, Spa, Living Dining, Show Kitchen, Bedrooms, Dressing

Exterior

An experience, everytime you arrive home.

STREET VIEW FROM LEFT SIDE

TOP VIEW FROM ROOF TERRACE (JUNGLE) DOWN TO ENTRANCE

STREET VIEW FROM RIGHT SIDE

Landscaping

A place to be at one with nature.

GARDEN POOL VIEW POOL VIEW