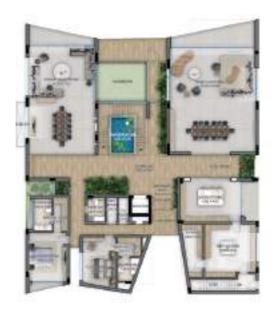

#### Unit Type One

SITE PLAN

#### KEY FEATURES

| Spacious swimming pool                          |  |
|-------------------------------------------------|--|
| Tranquil water feature                          |  |
| Serene garden setting                           |  |
| Poolhouse                                       |  |
| BBQ area                                        |  |
| Sunken seating with a view of the swimming pool |  |
| Altissima planter                               |  |