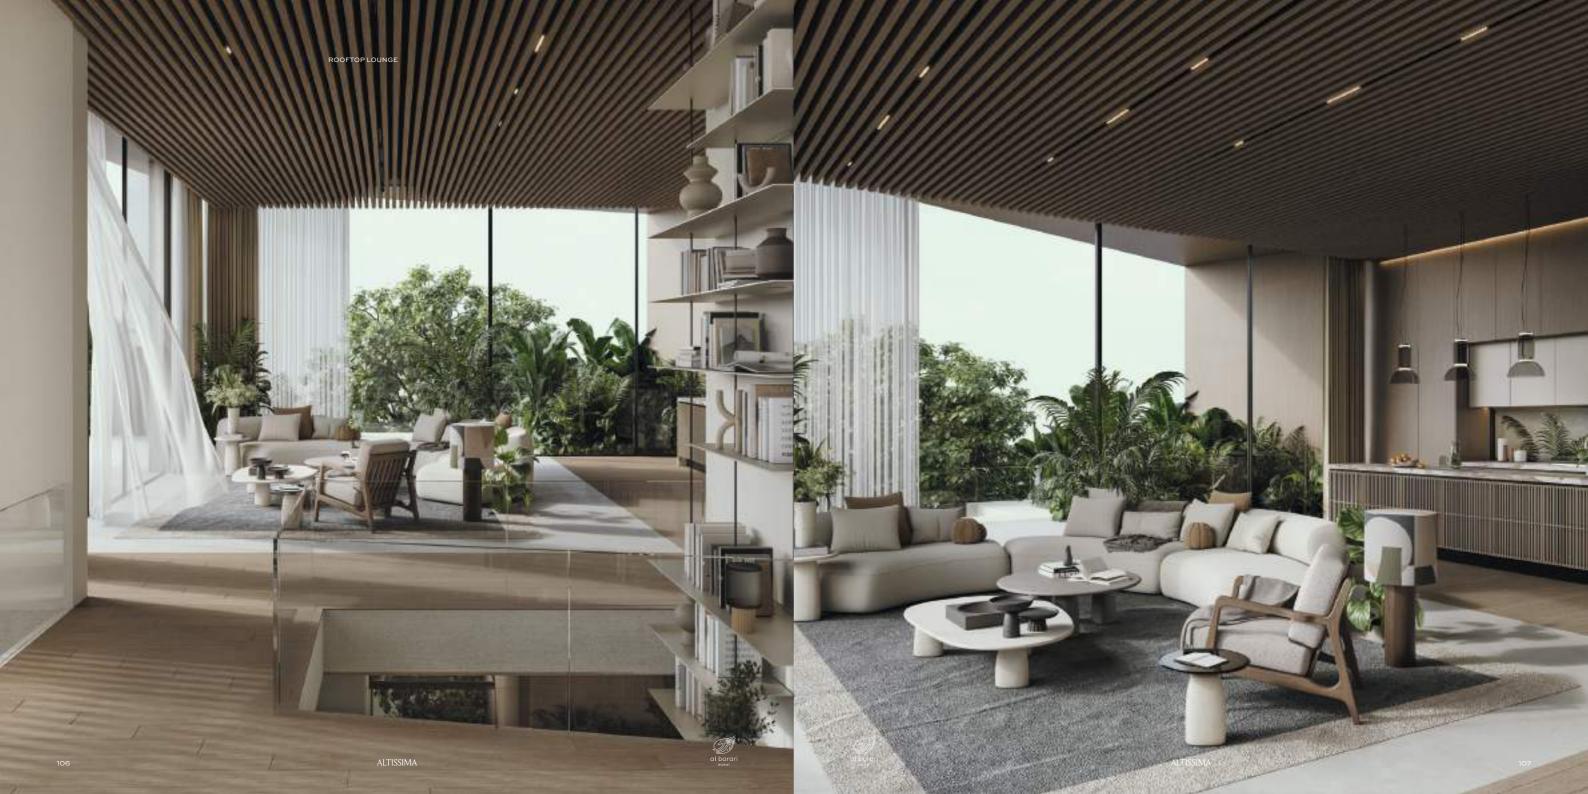

Roof Lounge Office Pool House Water Feature Gym and Spa

TOTAL AREA

80

2,527.1 SQM / 27,199.18 SQFT

Interior

A setting to grow, connect and inspire.

ALTISSIMA

MAIN ENTRANCE VIEW