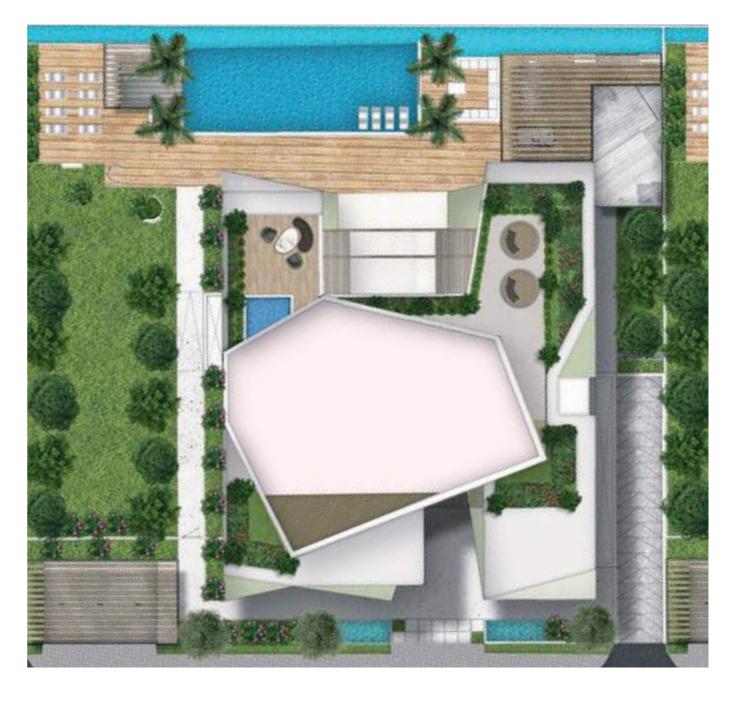

## Unit Type Two

#### **KEY FEATURES**

| Expansive swimming pool                          |  |
|--------------------------------------------------|--|
| Tranquil water feature                           |  |
| Ample garden space                               |  |
| Convenient 3-car guest parking at the front      |  |
| Pool house featuring a dedicated kitchen and bar |  |
| BBQ area                                         |  |
| Sunken seating with a view of the swimming pool  |  |
| Poolside bar                                     |  |
| Altissima planter                                |  |