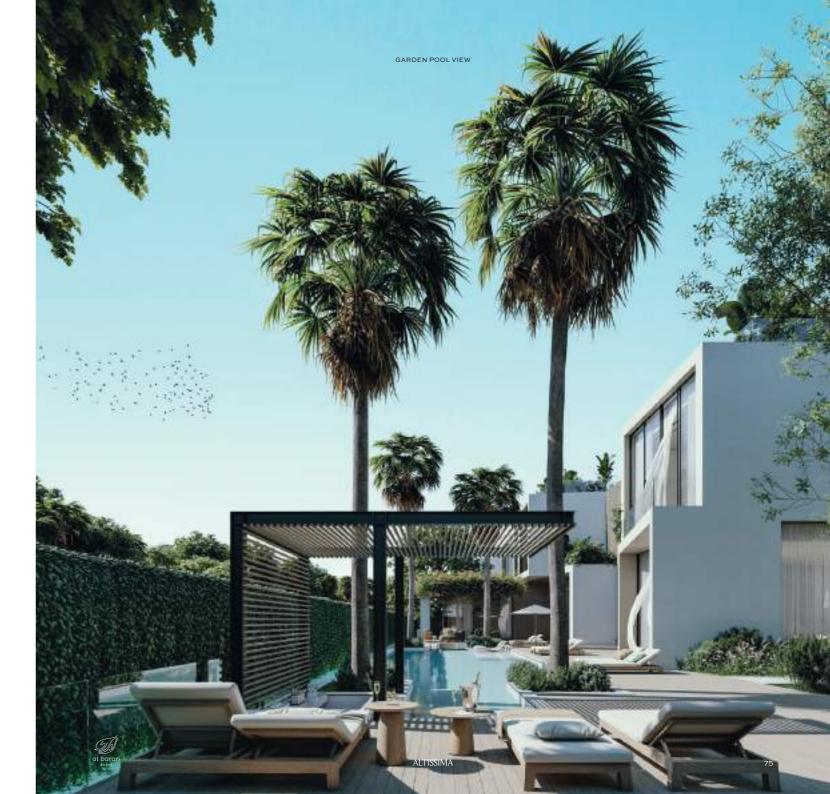

TOP VIEW FROM ROOF TERRACE (JUNGLE) DOWN TO ENTRANCE

STREET VIEW FROM RIGHT SIDE

Landscaping

A place to be at one with nature.

GARDEN POOL VIEW POOL VIEW