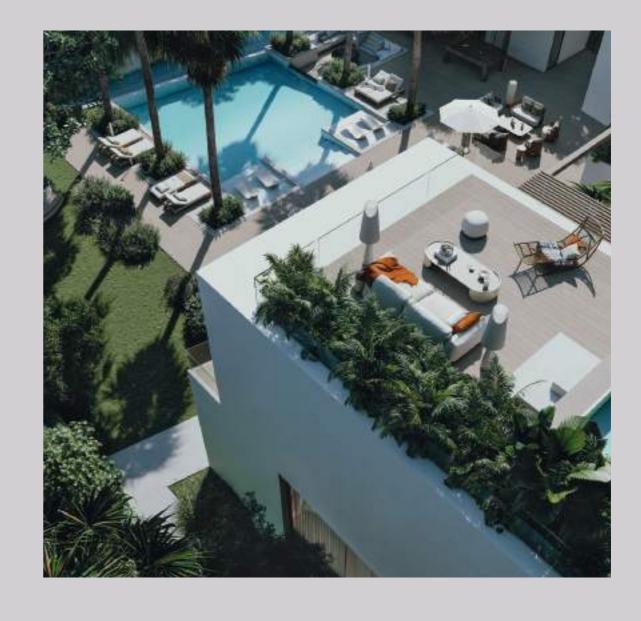

#### **AMENITIES**

Double Height Entry Double Height Spaces Basement Car Gallery Formal Living Area Two Family Living Areas **Guest Suite** 

His and Hers Walk-in Closet Nanny Room Driver's Room Maid's Room Sunken Seating Home Cinema

Roof Lounge Office Pool House Water Feature Gym and Spa

TOTAL AREA

80

2,527.1 SQM / 27,199.18 SQFT

Interior

A setting to grow, connect and inspire.

ALTISSIMA

MAIN ENTRANCE VIEW