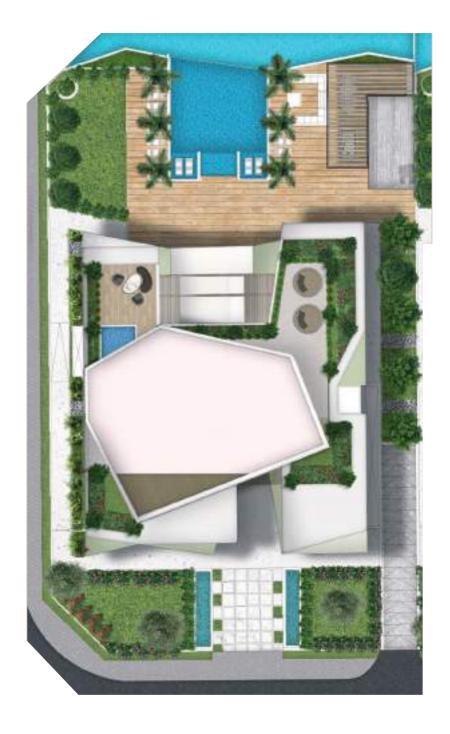

#### Unit Type One

SITE PLAN

#### KEY FEATURES

| Spacious swimming pool                          |  |
|-------------------------------------------------|--|
| Tranquil water feature                          |  |
| Serene garden setting                           |  |
| Poolhouse                                       |  |
| BBQ area                                        |  |
| Sunken seating with a view of the swimming pool |  |
| Altissima planter                               |  |