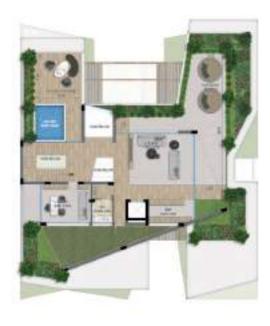

### Floorplans

Basement 809.5 sqm / 8,712 sqft

Ground Floor 637.1 sqm / 6,857.7 sqft

First Floor 550.1 sqm / 5,920.08 sqft

Roof 530.4 sqm / 5,709.4 sqft

#### **AMENITIES**

Double Height Entry Double Height Spaces Basement Car Gallery Formal Living Area Two Family Living Areas **Guest Suite** 

His and Hers Walk-in Closet Nanny Room Driver's Room Maid's Room Sunken Seating Home Cinema

Roof Lounge Office Pool House Water Feature Gym and Spa

TOTAL AREA

80

2,527.1 SQM / 27,199.18 SQFT

Interior

A setting to grow, connect and inspire.

ALTISSIMA

MAIN ENTRANCE VIEW