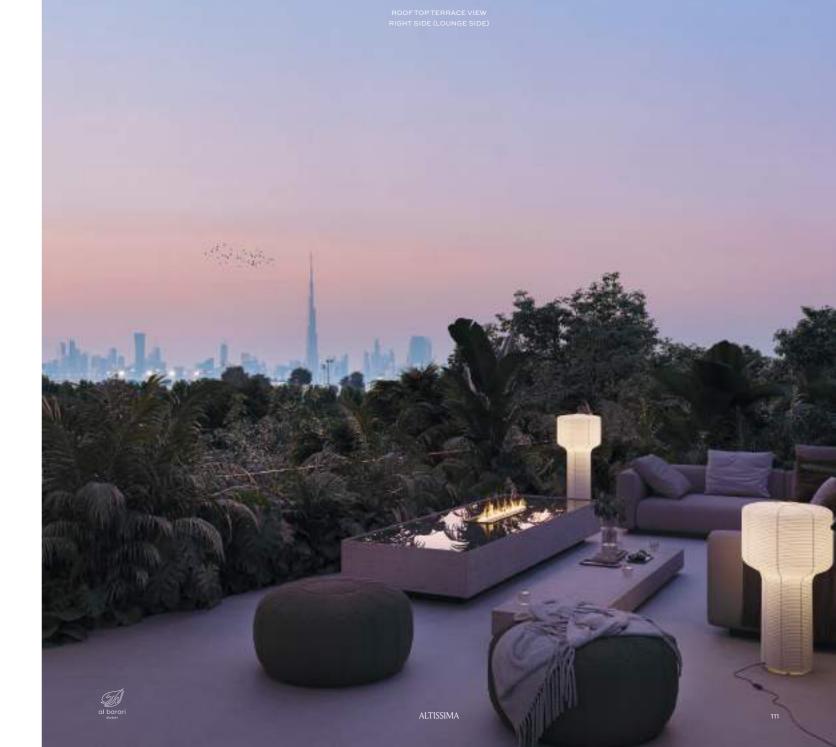

#### Choose your pace of life.

The gym stands not as an intrusive structure, but as a respectful complement to its natural surroundings, preserving the island's breathability, openness and expansive views. Crowning the gym's rooftop lies a stunning oasis - a space dedicated for rest and contemplation while sipping on a healthy, post-workout drink—all overlooking skyline views of Dubai.

Located within the development, Al Barari unveils a design masterpiece—an extraordinary, state-of-the-art gym situated on an island within the lagoon.

This visionary project is a testament to architectural brilliance and a deep appreciation for natural aesthetics. Inspired by the Jasmine flower, renowned for its understated beauty, the gym is an inspirational haven for health and well-being - subtly magnificent yet profoundly influential.