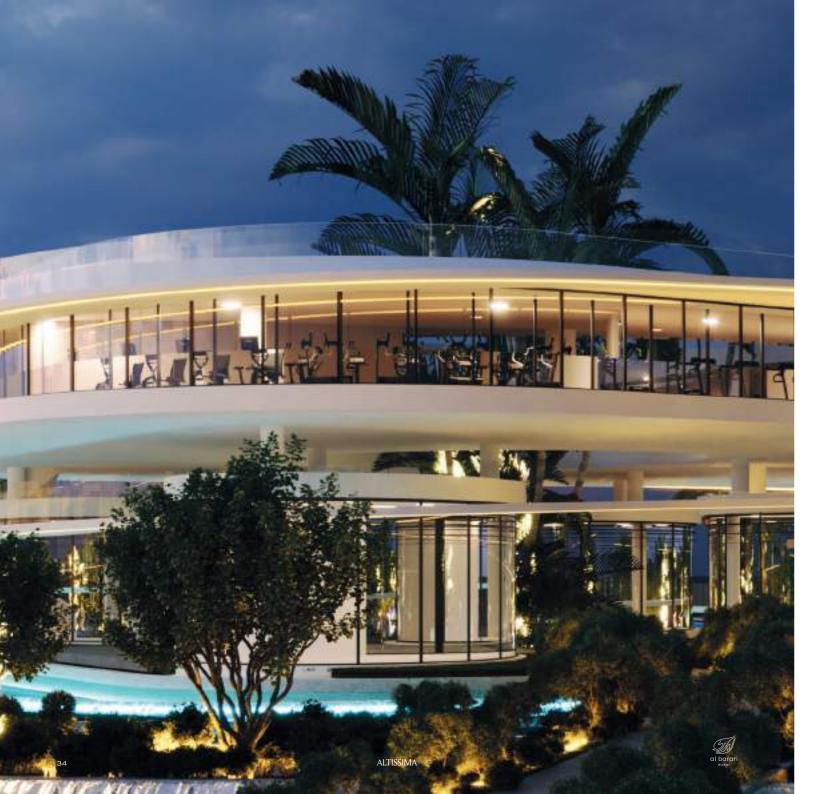

ALTISSIMA

Indulge in the state-of-the -art gym, a true marvel that appears to 'float on water.'

Treat yourself to our awardwinning spa, engage in a friendly game of tennis on our top-tier courts, or relax at the family beach club – all offering stunning beach lagoon views. A haven for budding imaginations, Altissima also boasts a dedicated kids' play area with a volleyball court and a skate park. For sports enthusiasts, enjoy our community hub, featuring facilities like billiards, table tennis, foosball, and a bowling alley.

#### Choose your pace of life.

The gym stands not as an intrusive structure, but as a respectful complement to its natural surroundings, preserving the island's breathability, openness and expansive views. Crowning the gym's rooftop lies a stunning oasis - a space dedicated for rest and contemplation while sipping on a healthy, post-workout drink—all overlooking skyline views of Dubai.

Located within the development, Al Barari unveils a design masterpiece—an extraordinary, state-of-the-art gym situated on an island within the lagoon.

This visionary project is a testament to architectural brilliance and a deep appreciation for natural aesthetics. Inspired by the Jasmine flower, renowned for its understated beauty, the gym is an inspirational haven for health and well-being - subtly magnificent yet profoundly influential.