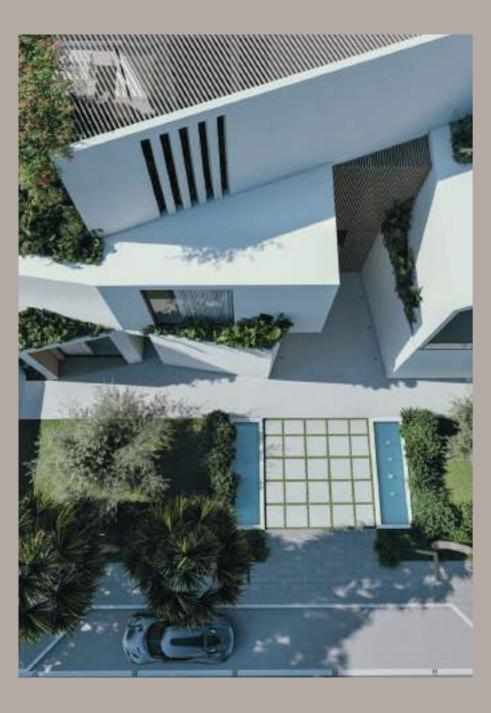

w of the swimming pool  |  |
| Poolside bar                                     |  |
| Altissima planter                                |  |

ALTISSIMA







# Materials



#### Exterior Materials

1. External Wall

2. Mosaic Tiles

3. Pool Bar Top

4. Metal Fins

5. Pool Bar Cabinets

6. Terrace Floor & Walls

ALTISSIMA







#### Interior Materials

1. Floors (Bedrooms, walking closet, show kitchen, living dining)

2. Internal doors & wooden ceiling (entrance and all floor corridor, staircase floor)

3. Kitchen counter tops

4. Bathrooms, powder room, spa

5. Vanity Basin, Bathroom floor and wall

6. Gym flooring

7. Basement Lobby, Spa, Living Dining, Show Kitchen, Bedrooms, Dressing







Exterior

An experience, everytime you arrive home.











STREET VIEW FROM LEFT SIDE







TOP VIEW FROM ROOF TERRACE (JUNGLE) DOWN TO ENTRANCE











STREET VIEW FROM RIGHT SIDE



Landscaping

A place to be at one with nature.





























GARDEN POOL VIEW POOL VIEW







# Floorplans





### Floorplans



Basement 809.5 sqm / 8,712 sqft



Ground Floor 637.1 sqm / 6,857.7 sqft



First Floor 550.1 sqm / 5,920.08 sqft



Roof 530.4 sqm / 5,709.4 sqft

#### **AMENITIES**

Double Height Entry Double Height Spaces Basement Car Gallery Formal Living Area Two Family Living Areas **Guest Suite** 

His and Hers Walk-in Closet Nanny Room Driver's Room Maid's Room Sunken Seating Home Cinema

Roof Lounge Office Pool House Water Feature Gym and Spa

TOTAL AREA

80

2,527.1 SQM / 27,199.18 SQFT





Interior

A setting to grow, connect and inspire.

ALTISSIMA