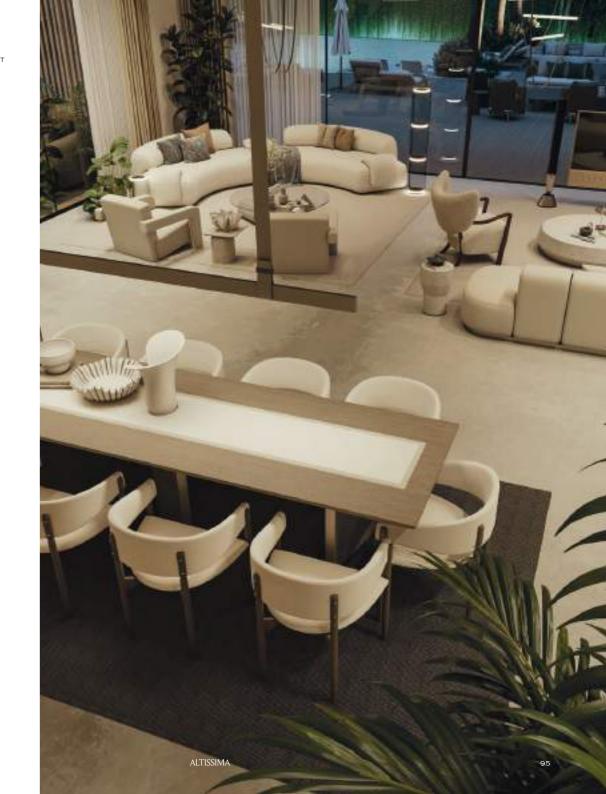

Roof Lounge Office Pool House Water Feature Gym and Spa

TOTAL AREA

80

2,527.1 SQM / 27,199.18 SQFT

Interior

A setting to grow, connect and inspire.

ALTISSIMA

MAIN ENTRANCE VIEW

STAIRS AND COURTYARD

FAMILY LIVING

ALTISSIMA al barari al barari debai ALTISSIMA

FAMILY LIVING TO COURTYARD AND FORMAL LIVING ACCROSS

FIRST FLOOR TO FAMILY LIVING AND LOWER FLOORS

STAIRS TO FIRST FLOOR

MASTER BATHROOM