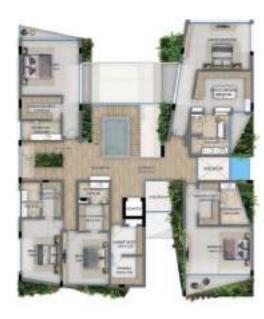

## Unit Type Two

#### **KEY FEATURES**

| Expansive swimming pool                          |  |
|--------------------------------------------------|--|
| Tranquil water feature                           |  |
| Ample garden space                               |  |
| Convenient 3-car guest parking at the front      |  |
| Pool house featuring a dedicated kitchen and bar |  |
| BBQ area                                         |  |
| Sunken seating with a view of the swimming pool  |  |
| Poolside bar                                     |  |
| Altissima planter                                |  |