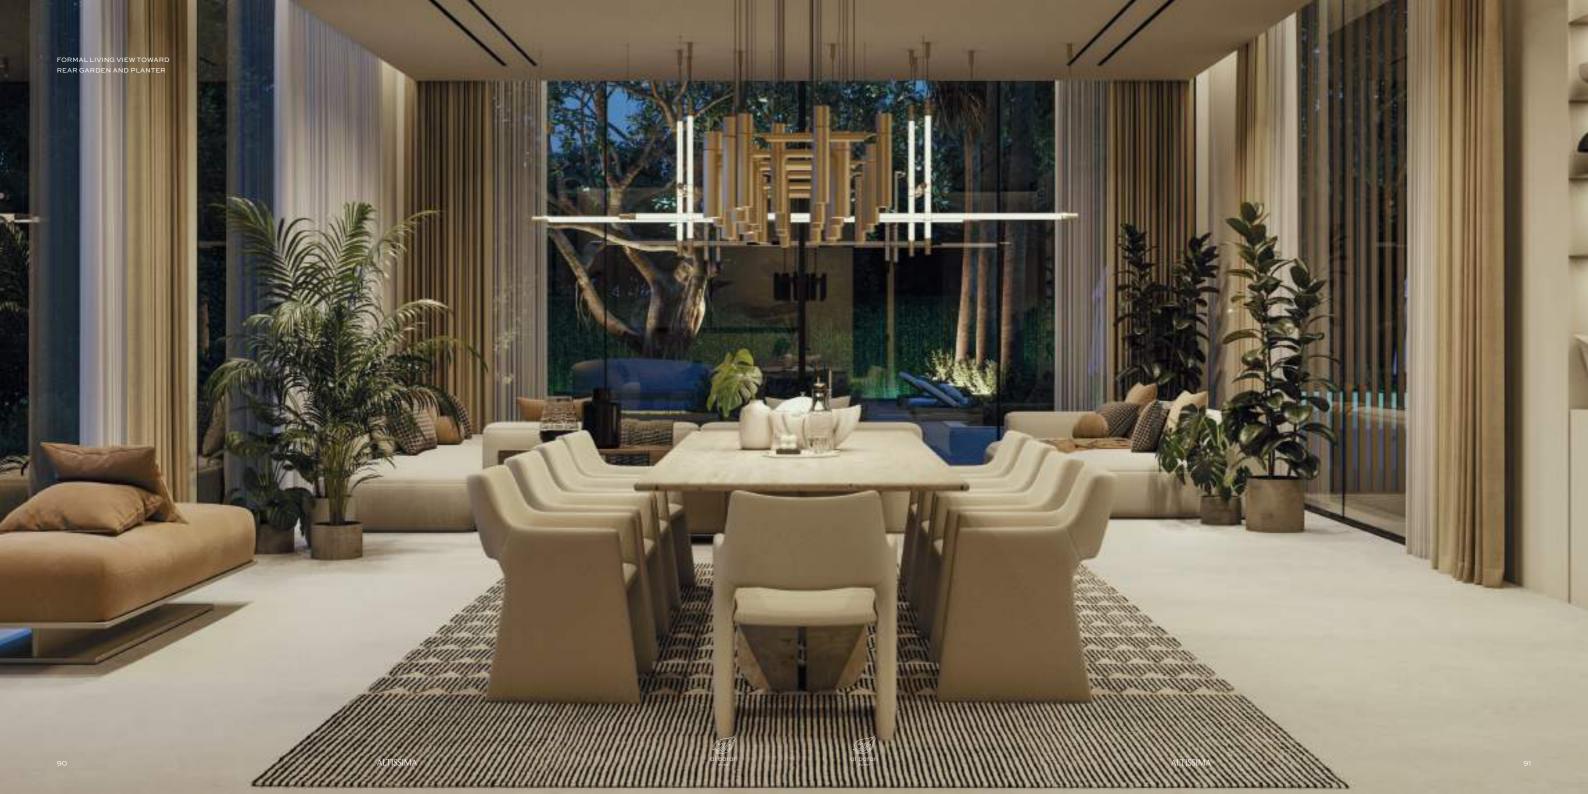

#### **AMENITIES**

Double Height Entry Double Height Spaces Basement Car Gallery Formal Living Area Two Family Living Areas **Guest Suite** 

His and Hers Walk-in Closet Nanny Room Driver's Room Maid's Room Sunken Seating Home Cinema

Roof Lounge Office Pool House Water Feature Gym and Spa

TOTAL AREA

80

2,527.1 SQM / 27,199.18 SQFT

Interior

A setting to grow, connect and inspire.

ALTISSIMA

MAIN ENTRANCE VIEW