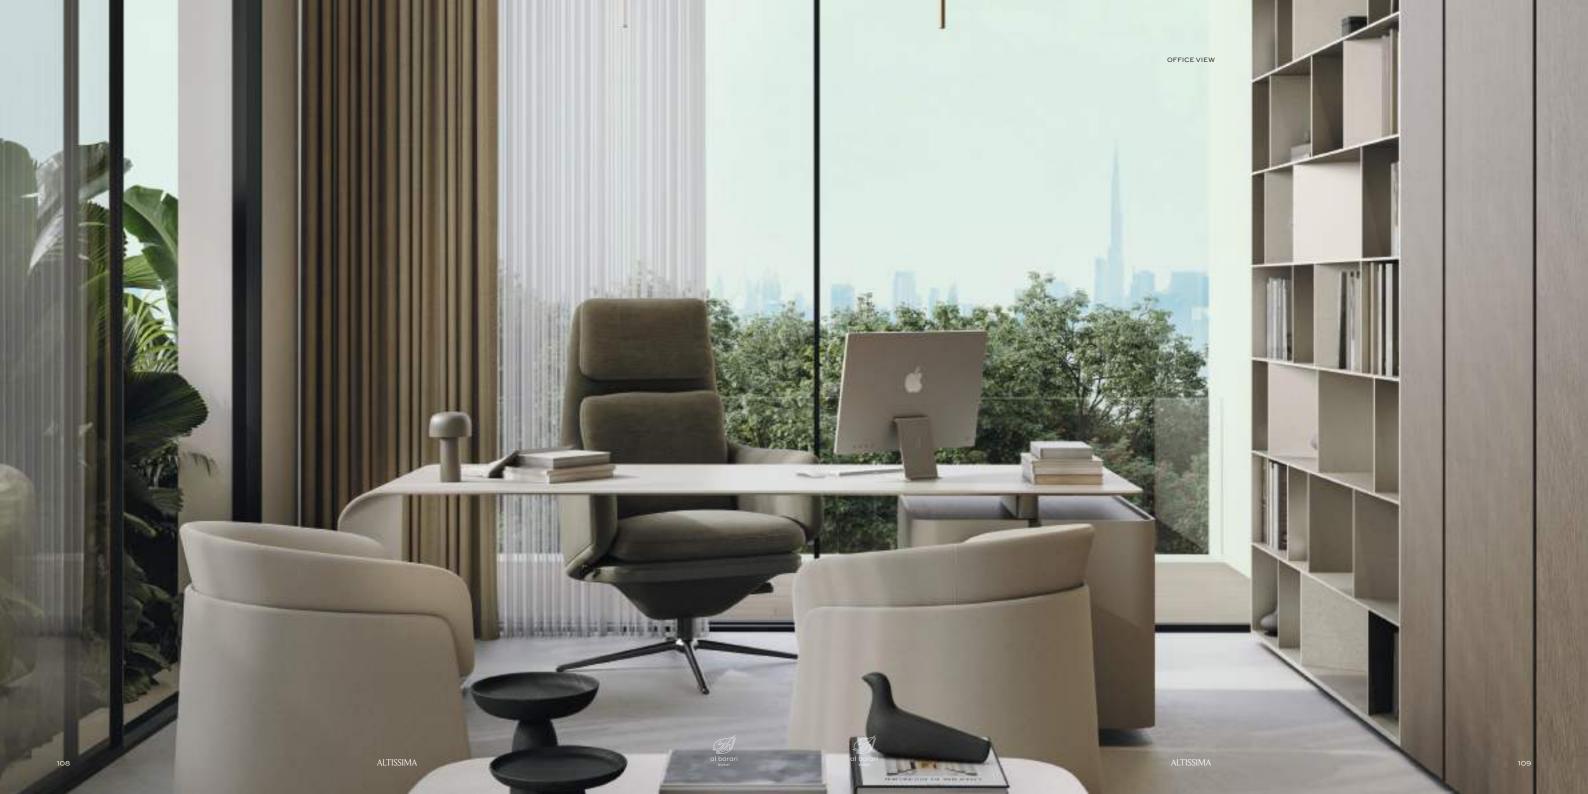

Roof Lounge Office Pool House Water Feature Gym and Spa

TOTAL AREA

80

2,527.1 SQM / 27,199.18 SQFT

Interior

A setting to grow, connect and inspire.

ALTISSIMA

MAIN ENTRANCE VIEW