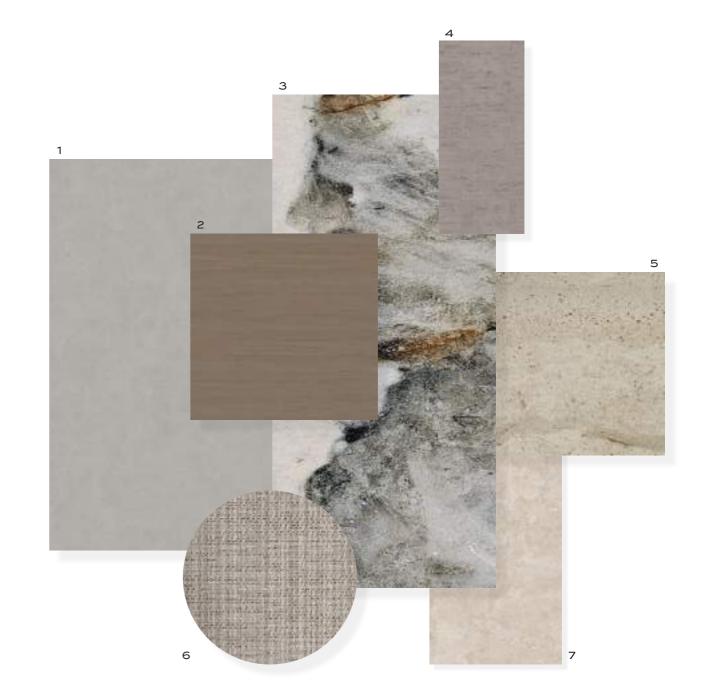

#### Interior Materials

1. Floors (Bedrooms, walking closet, show kitchen, living dining)

2. Internal doors & wooden ceiling (entrance and all floor corridor, staircase floor)

3. Kitchen counter tops

4. Bathrooms, powder room, spa

5. Vanity Basin, Bathroom floor and wall

6. Gym flooring

7. Basement Lobby, Spa, Living Dining, Show Kitchen, Bedrooms, Dressing

Exterior

An experience, everytime you arrive home.

STREET VIEW FROM LEFT SIDE