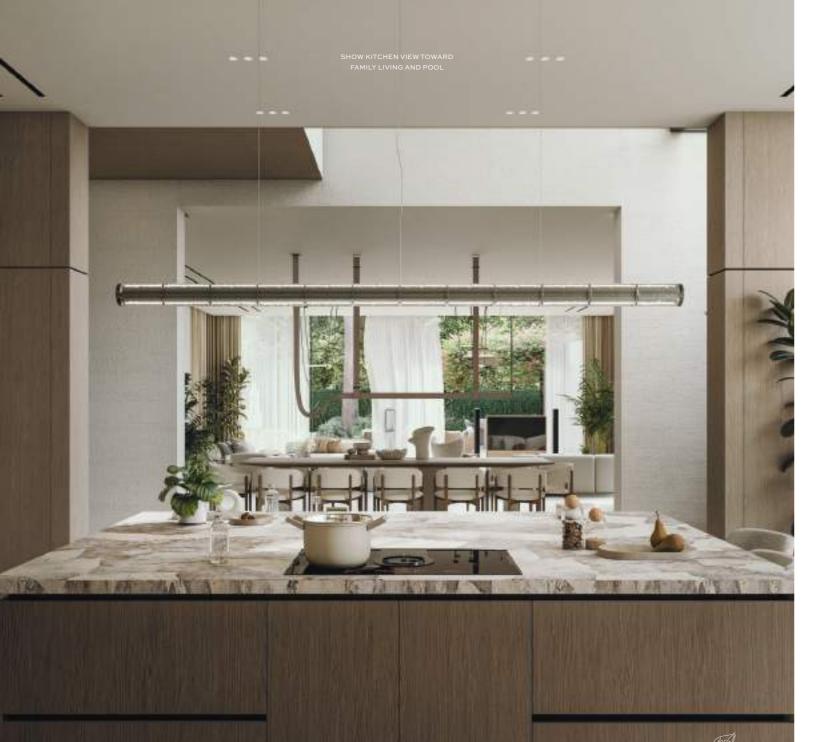

#### Interior Materials

1. Floors (Bedrooms, walking closet, show kitchen, living dining)

2. Internal doors & wooden ceiling (entrance and all floor corridor, staircase floor)

3. Kitchen counter tops

4. Bathrooms, powder room, spa