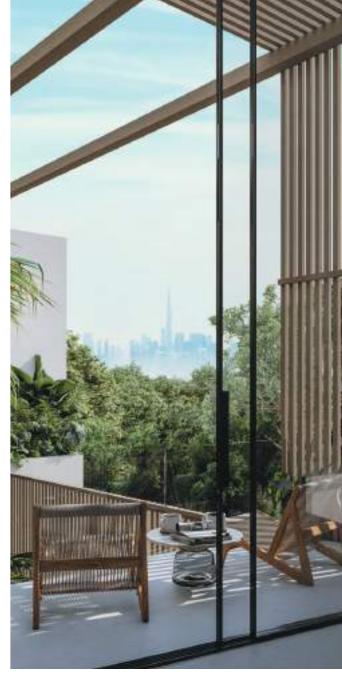

Roof Lounge Office Pool House Water Feature Gym and Spa

TOTAL AREA

80

2,527.1 SQM / 27,199.18 SQFT

Interior

A setting to grow, connect and inspire.

ALTISSIMA

MAIN ENTRANCE VIEW