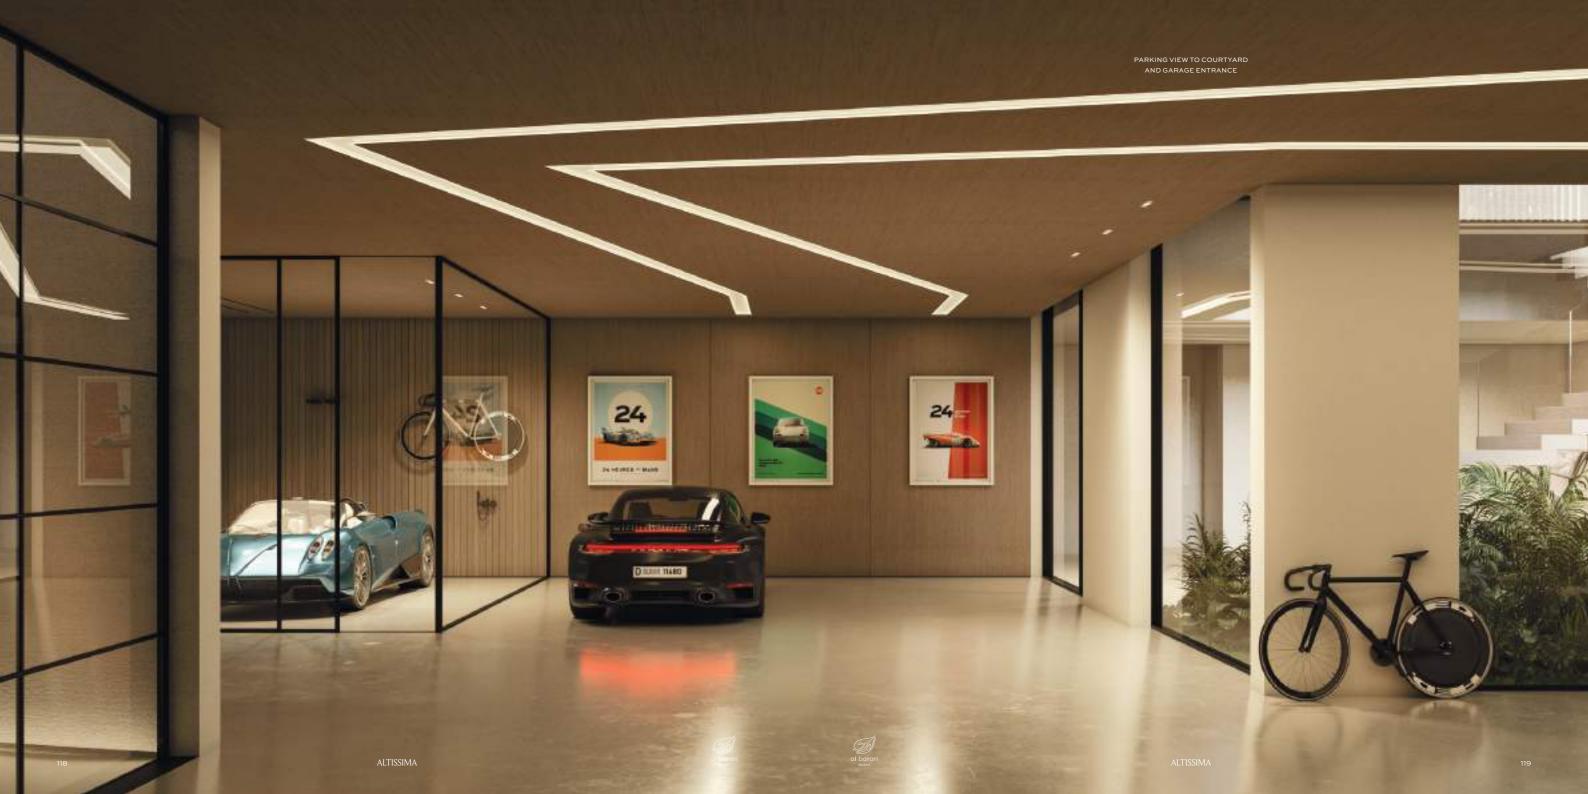

Roof Lounge Office Pool House Water Feature Gym and Spa

TOTAL AREA

80

2,527.1 SQM / 27,199.18 SQFT

Interior

A setting to grow, connect and inspire.

ALTISSIMA

MAIN ENTRANCE VIEW

STAIRS AND COURTYARD

FAMILY LIVING

ALTISSIMA al barari al barari debai ALTISSIMA

FAMILY LIVING TO COURTYARD AND FORMAL LIVING ACCROSS

FIRST FLOOR TO FAMILY LIVING AND LOWER FLOORS

STAIRS TO FIRST FLOOR

MASTER BATHROOM

MASTER WALK-IN CLOSET

MASTER BEDROOM COURTYARD

TYPICAL BATHROOM

ROOF TOP LOUNGE BAR TO RIGHT TERRACE VIEW

GYM VIEW TOWARDS SPA AND GYM ENTRANCE DOOR