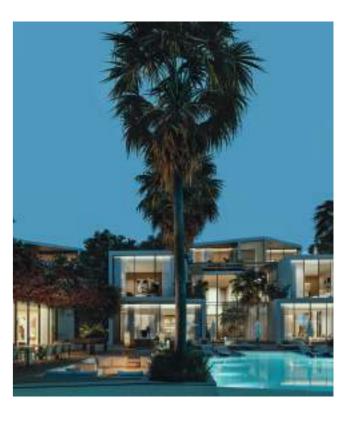

#### KEY FEATURES

| Spacious swimming pool                          |  |
|-------------------------------------------------|--|
| Tranquil water feature                          |  |
| Serene garden setting                           |  |
| Poolhouse                                       |  |
| BBQ area                                        |  |
| Sunken seating with a view of the swimming pool |  |
| Altissima planter                               |  |

#### **KEY FEATURES**

| Expansive swimming pool                          |  |
|--------------------------------------------------|--|
| Tranquil water feature                           |  |
| Ample garden space                               |  |
| Convenient 3-car guest parking at the front      |  |
| Pool house featuring a dedicated kitchen and bar |  |
| BBQ area                                         |  |
| Sunken seating with a view of the swimming pool  |  |
| Poolside bar                                     |  |
| Altissima planter                                |  |