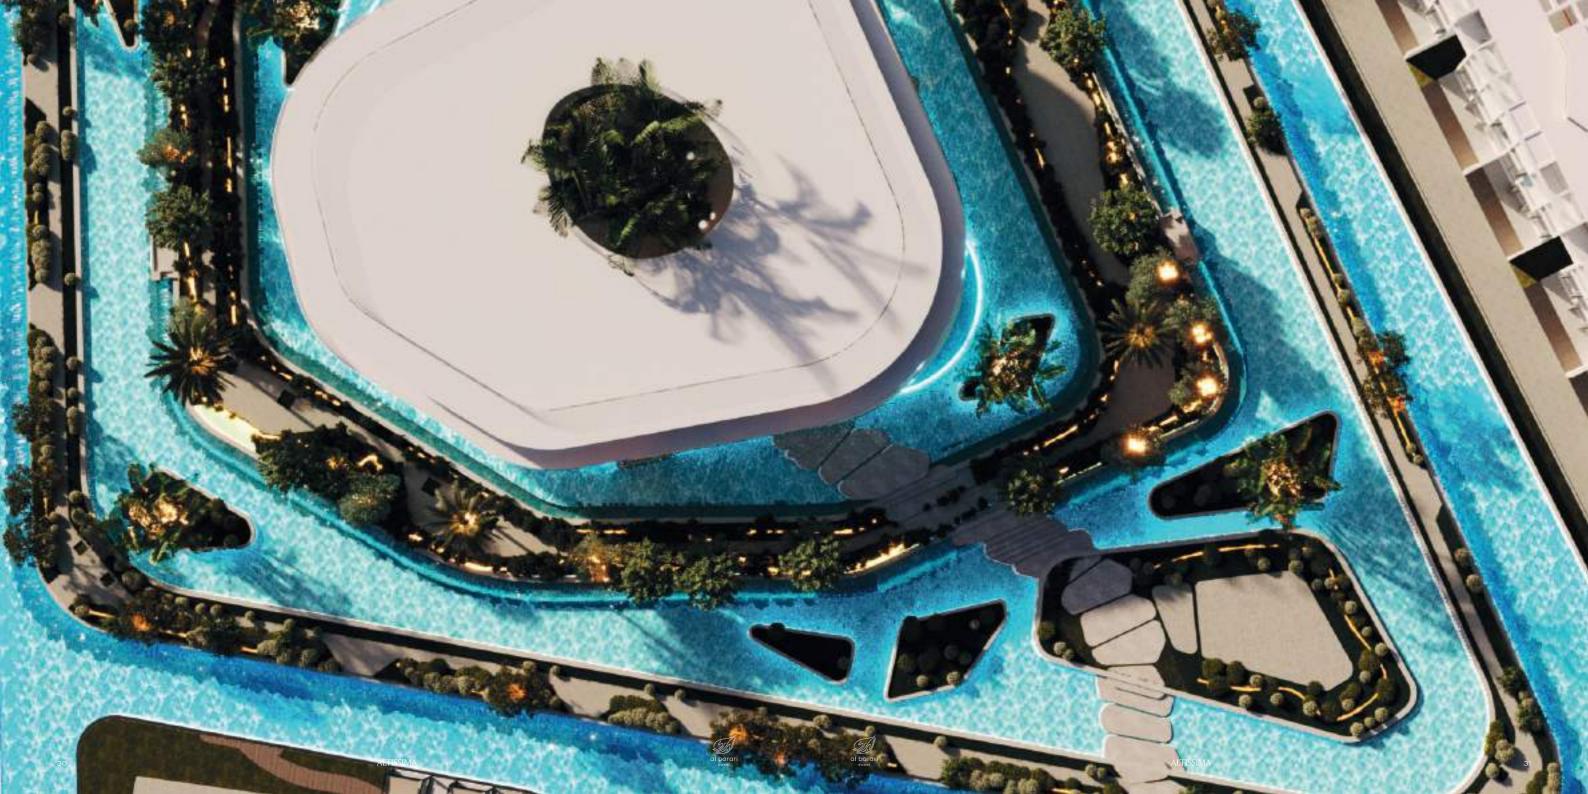

c well-being.











# The Lagoon



### Lagoon Facilities

UAE's longest pool, 400m length.

Altitude Gym: State-of-the-art with lagoon views.

Tennis courts and beach volleyball.

Large man-made beach with F&B outlets.

Skate Park for added excitement.

ALTISSIMA



Indulge in the state-of-the -art gym, a true marvel that appears to 'float on water.'

Treat yourself to our awardwinning spa, engage in a friendly game of tennis on our top-tier courts, or relax at the family beach club – all offering stunning beach lagoon views. A haven for budding imaginations, Altissima also boasts a dedicated kids' play area with a volleyball court and a skate park. For sports enthusiasts, enjoy our community hub, featuring facilities like billiards, table tennis, foosball, and a bowling alley.













#### Choose your pace of life.

The gym stands not as an intrusive structure, but as a respectful complement to its natural surroundings, preserving the island's breathability, openness and expansive views. Crowning the gym's rooftop lies a stunning oasis - a space dedicated for rest and contemplation while sipping on a healthy, post-workout drink—all overlooking skyline views of Dubai.



Located within the development, Al Barari unveils a design masterpiece—an extraordinary, state-of-the-art gym situated on an island within the lagoon.

This visionary project is a testament to architectural brilliance and a deep appreciation for natural aesthetics. Inspired by the Jasmine flower, renowned for its understated beauty, the gym is an inspirational haven for health and well-being - su