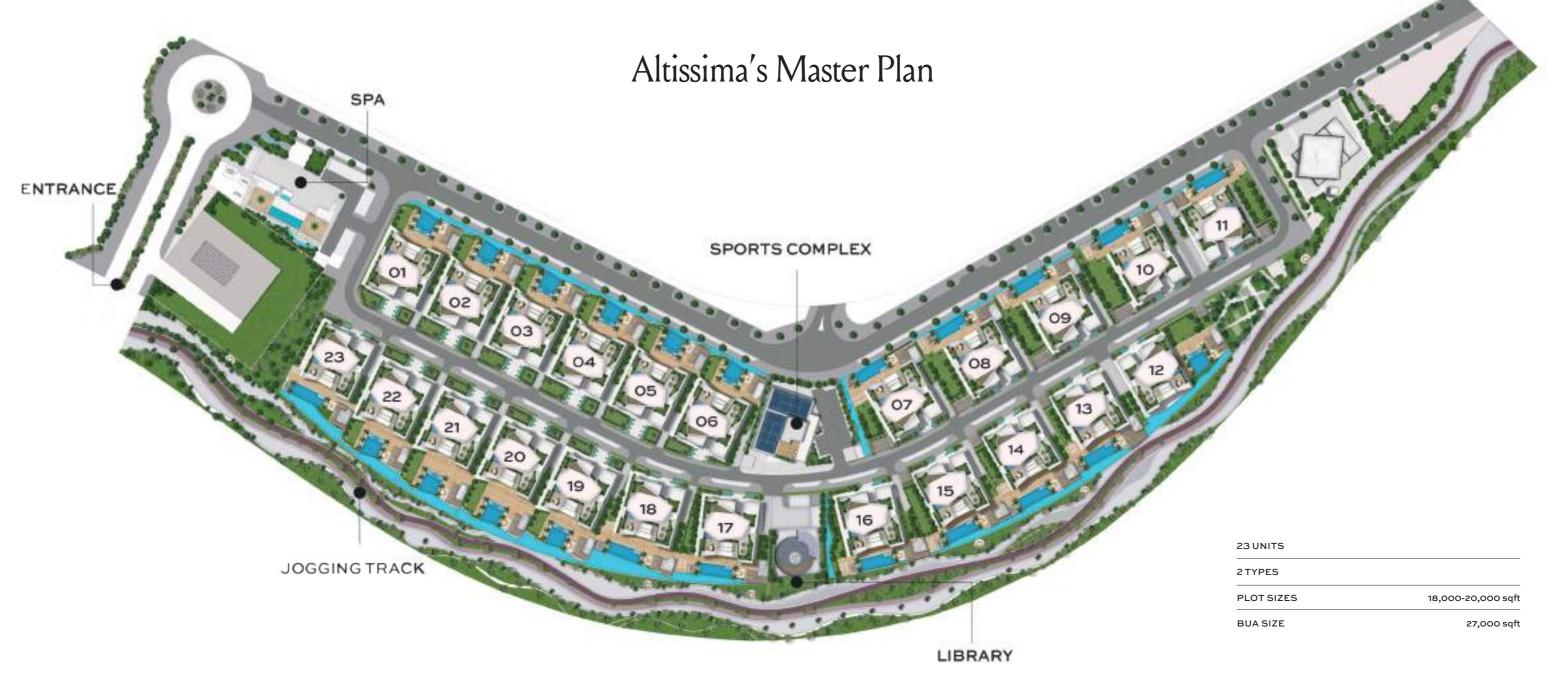

NUTES |
| DUBAI AIRPORT | 15 MINUTES |

c

ALTISSIMA

5







## A new era of luxury living.

Immerse yourself in the heart of Al Barari's legacy - Altissima.



Designed as a livable masterpiece, this extraordinary development draws inspiration from the sacred Tree of Life. Just as the tree symbolises growth, connection, and the interweaving of life's threads, Altissima becomes a sanctuary where dreams don't just flourish – they thrive.

More than a collection of stunning villas and state-of-the-art facilities, Altissima is a visionary project that transcends the ordinary. Capturing the essence of luxury, it stands as a canvas for creativity, an ode to boundless possibilities, and a manifestation of a life well-lived.

It's a new way to experience living, designed for a discerning few.





# Facilities





With a unique fusion of wellness, recreation, and natural beauty, Altissima offers a lifestyle where indulgence knows no bounds.





#### Altissima Facilities

CLUB 33

Discover a haven of recreation at Altissima's Sports Hub. Enjoy four Padel Courts, a Bowling Alley, Billiards, Table Tennis, and a cozy Café – your perfect escape for leisure and friendly competition.

THE LIBRARY

A sanctuary for knowledge preservation and a relaxed business center.

**HEART AND SOUL** 

A world-class retreat featuring massage rooms, saunas, ice baths, pools, hammams, and a full-service hair, nails beauty salon and much more.







# The Library

Elevating the essence of holistic living, Altissima proudly introduces a captivating library as part of its exceptional offerings. Envisio