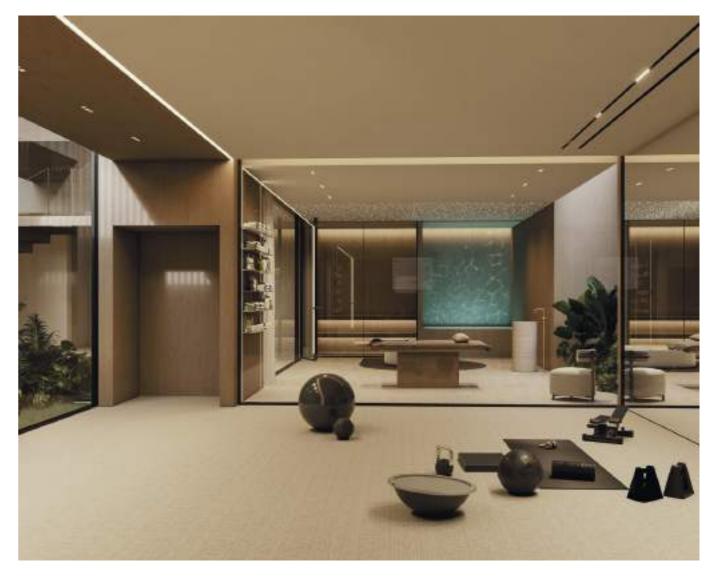

MASTER WALK-IN CLOSET

MASTER BEDROOM COURTYARD

TYPICAL BATHROOM

ROOF TOP LOUNGE BAR TO RIGHT TERRACE VIEW

GYM VIEW TOWARDS SPA AND GYM ENTRANCE DOOR