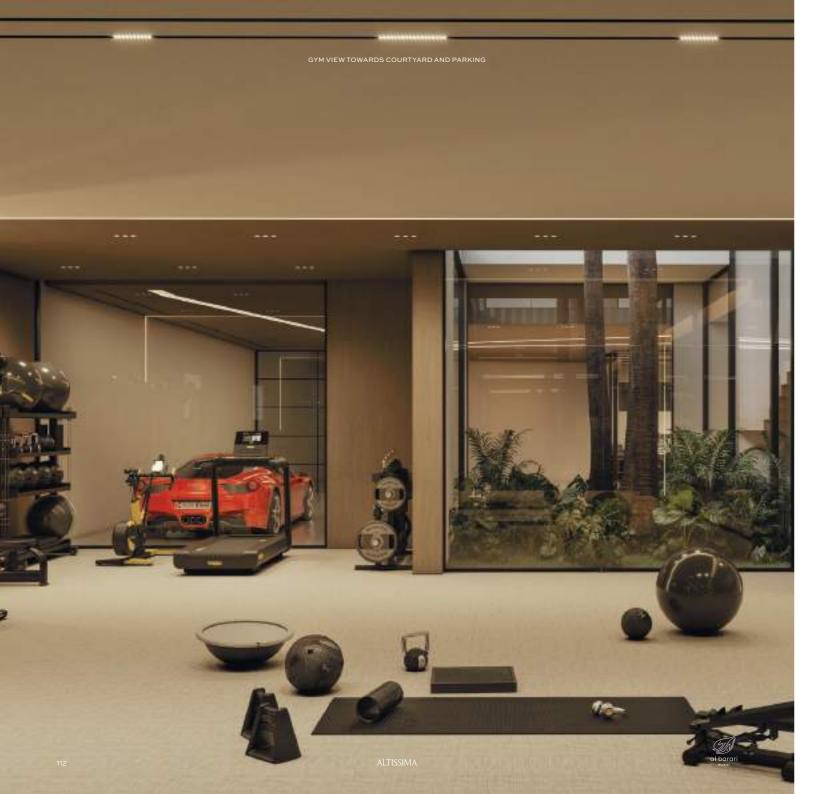

#### Choose your pace of life.

The gym stands not as an intrusive structure, but as a respectful complement to its natural surroundings, preserving the island's breathability, openness and expansive views. Crowning the gym's rooftop lies a stunning oasis - a space dedicated for rest and contemplation while sipping on a healthy, post-workout drink—all overlooking skyline views of Dubai.

Located within the development, Al Barari unveils a design masterpiece—an extraordinary, state-of-the-art gym situated on an island within the lagoon.

This visionary project is a testament to architectural brilliance and a deep appreciation for natural aesthetics. Inspired by the Jasmine flower, renowned for its understated beauty, the gym is an inspirational haven for health and well-being - subtly magnificent yet profoundly influential.