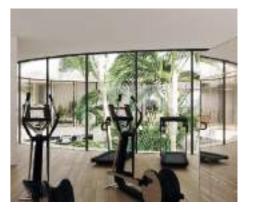

# Sports Complex

CLUB 33

Experience unparalleled sports and leisure at Altissima's state-of-the-art Sports Complex, Club 33. Engage in friendly competition at our bowling alley, perfect your strokes with pool and tennis facilities, and savor a moment of respite at our cozy café. Elevate your game on our innovative 4 padel courts,

with 2 conveniently located on the ground floor and 2 more perched atop for a unique and exhilarating experience. Altissima invites you to a world where sports and leisure seamlessly intertwine, creating a haven for enthusiasts of all kinds.