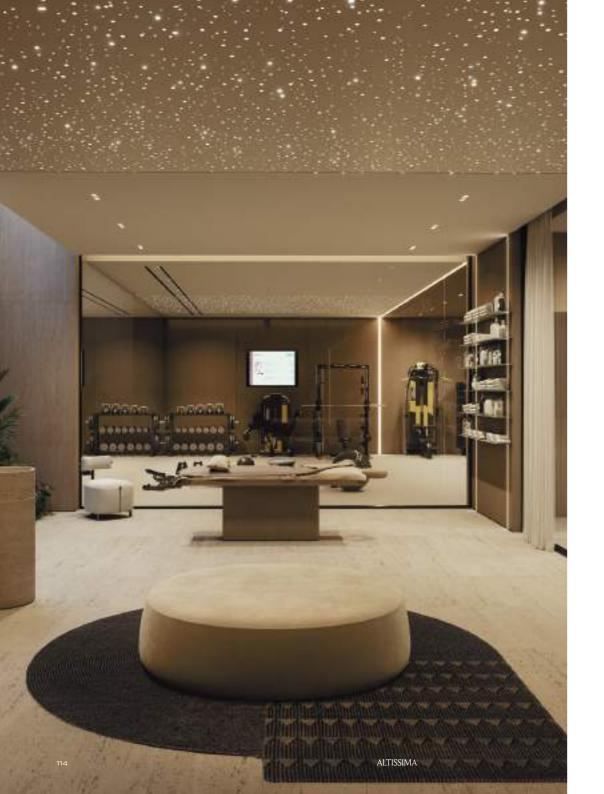

MASTER WALK-IN CLOSET

MASTER BEDROOM COURTYARD

TYPICAL BATHROOM

ROOF TOP LOUNGE BAR TO RIGHT TERRACE VIEW

GYM VIEW TOWARDS SPA AND GYM ENTRANCE DOOR