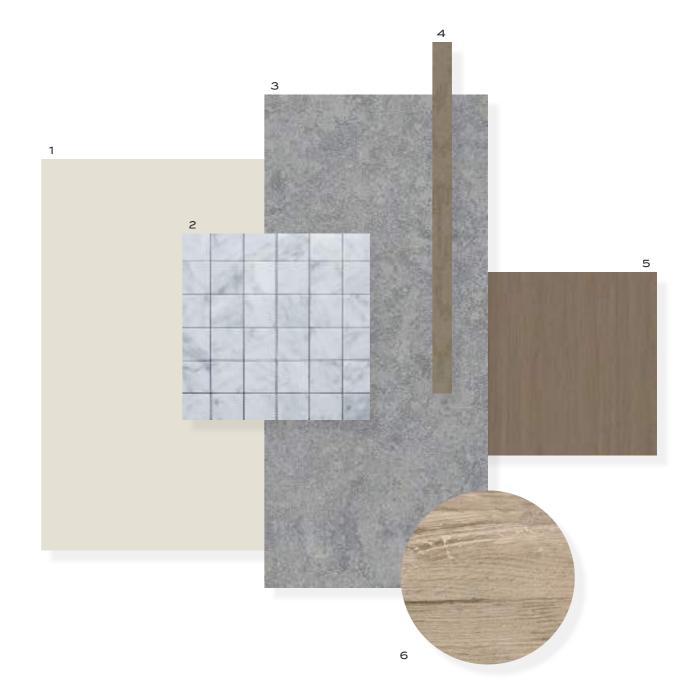

#### Exterior Materials

1. External Wall

2. Mosaic Tiles

3. Pool Bar Top

4. Metal Fins

5. Pool Bar Cabinets

6. Terrace Floor & Walls

ALTISSIMA