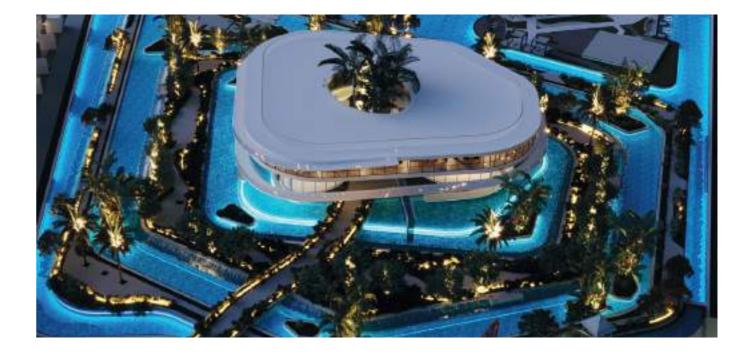

all kinds.





## Heart & Soul Spa

Discover serenity at Altissima's Heart and Soul Spa, where luxury meets rejuvenation. Allow our skilled therapists to guide you on a journey of tranquility with bespoke treatments designed to soothe your body and elevate your spirit. Indulge in the essence of

relaxation in our award-winning spa oasis, where every detail is tailored to create an atmosphere of pure bliss. Luxuriate in the calming ambiance, unwind in the steam rooms, and let the Heart and Soul Spa be your haven for holistic well-being.











# The Lagoon



### Lagoon Facilities

UAE's longest pool, 400m length.

Altitude Gym: State-of-the-art with lagoon views.

Tennis courts and beach volleyball.

Large man-made beach with F&B outlets.

Skate Park for added excitement.

ALTISSIMA



Indulge in the state-of-the -art gym, a true marvel that appears to 'float on water.'

Treat yourself to our awardwinning spa, engage in a friendly game of tennis on our top-tier courts, or relax at the family beach club – all offering stunning beach lagoon views. A haven for budding imaginations, Altissima also boasts a dedicated kids' play area with a volleyball court and a skate park. For sports enthusiasts, enjoy our community hub, featuring facilities like billiards, table tennis, foosball, and a bowling alley.













#### Choose your pace of life.

The gym stands not as an intrusive structure, but as a respectful complement to its natural surroundings, preserving the island's breathability, openness and expansive views. Crowning the gym's rooftop lies a stunning oasis - a spa