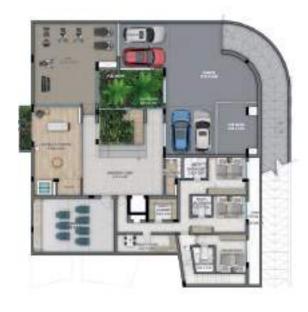

#### Unit Type One

SITE PLAN

#### KEY FEATURES

| Spacious swimming pool                          |  |
|-------------------------------------------------|--|
| Tranquil water feature                          |  |
| Serene garden setting                           |  |
| Poolhouse                                       |  |
| BBQ area                                        |  |
| Sunken seating with a view of the swimming pool |  |
| Altissima planter                               |  |