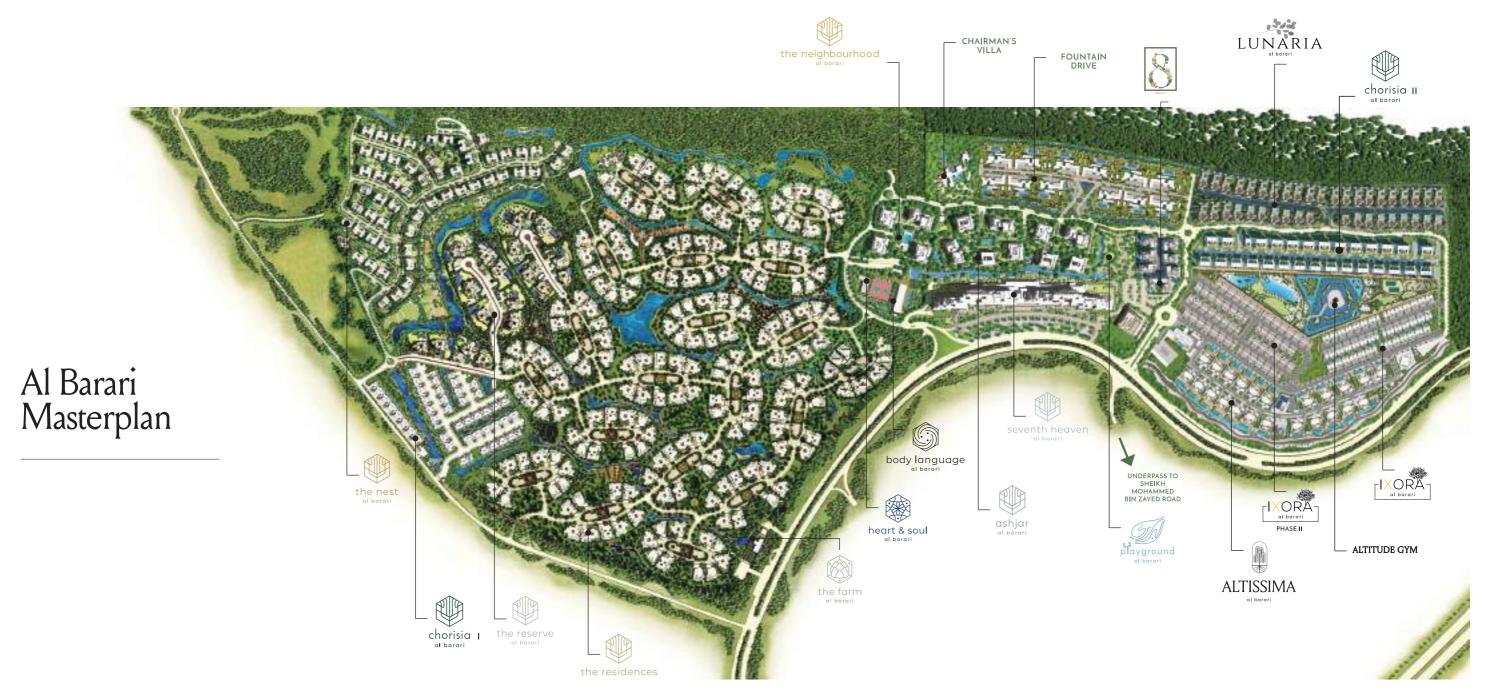

#### Experience calm, amidst the chaos.

Strategically located just a stone's throw from the city, this award-winning, eco-friendly development is a nature lover's dream. A quaint, eco-conscious neighbourhood, rich in culture, untamed beauty and untold stories, with over 15.3 million square feet of themed gardens, landscaped lakes and freshwater streams.

A mere 15 minutes from Dubai's most iconic destinations, including the Burj Khalifa, Dubai Marina, and Palm Jumeirah, Al Barari is an oasis that unites urban convenience with the serenity of nature.

| BURJ KAHLIFA  | 16 MINUTES |
|---------------|------------|
| PALM JUMEIRAH | 22 MINUTES |
| CITY HOSPITAL | 15 MINUTES |
| DUBAI AIRPORT | 15 MINUTES |