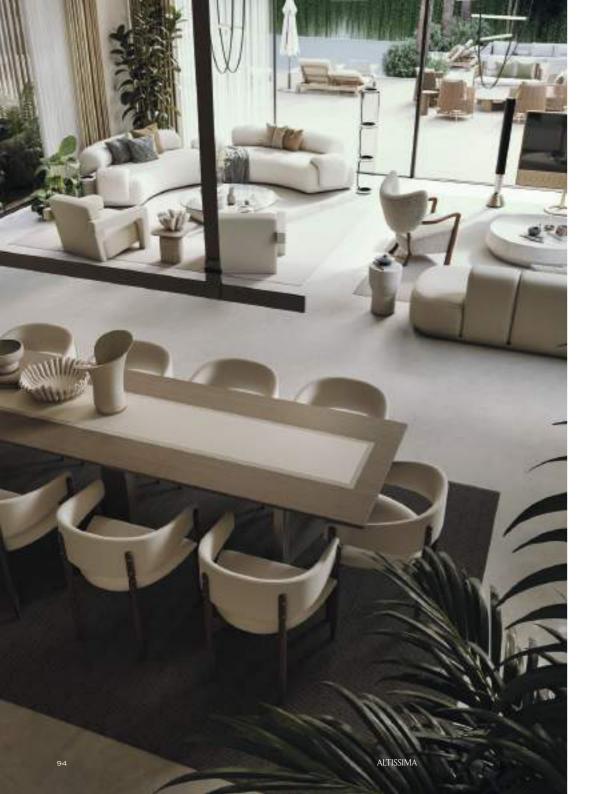

Roof Lounge Office Pool House Water Feature Gym and Spa

TOTAL AREA

80

2,527.1 SQM / 27,199.18 SQFT

Interior

A setting to grow, connect and inspire.

ALTISSIMA

MAIN ENTRANCE VIEW

STAIRS AND COURTYARD

FAMILY LIVING

ALTISSIMA al barari al barari debai ALTISSIMA

FAMILY LIVING TO COURTYARD AND FORMAL LIVING ACCROSS

FIRST FLOOR TO FAMILY LIVING AND LOWER FLOORS

STAIRS TO FIRST FLOOR

MASTER BATHROOM