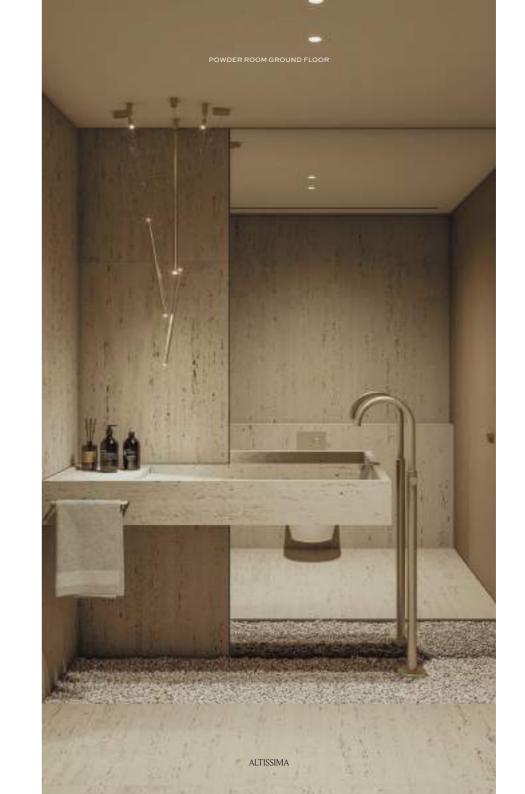

#### Interior Materials

1. Floors (Bedrooms, walking closet, show kitchen, living dining)

2. Internal doors & wooden ceiling (entrance and all floor corridor, staircase floor)

3. Kitchen counter tops

4. Bathrooms, powder room, spa

5. Vanity Basin, Bathroom floor and wall

6. Gym flooring

7. Basement Lobby, Spa, Living Dining, Show Kitchen, Bedrooms, Dressing

Exterior

An experience, everytime you arrive home.

STREET VIEW FROM LEFT SIDE