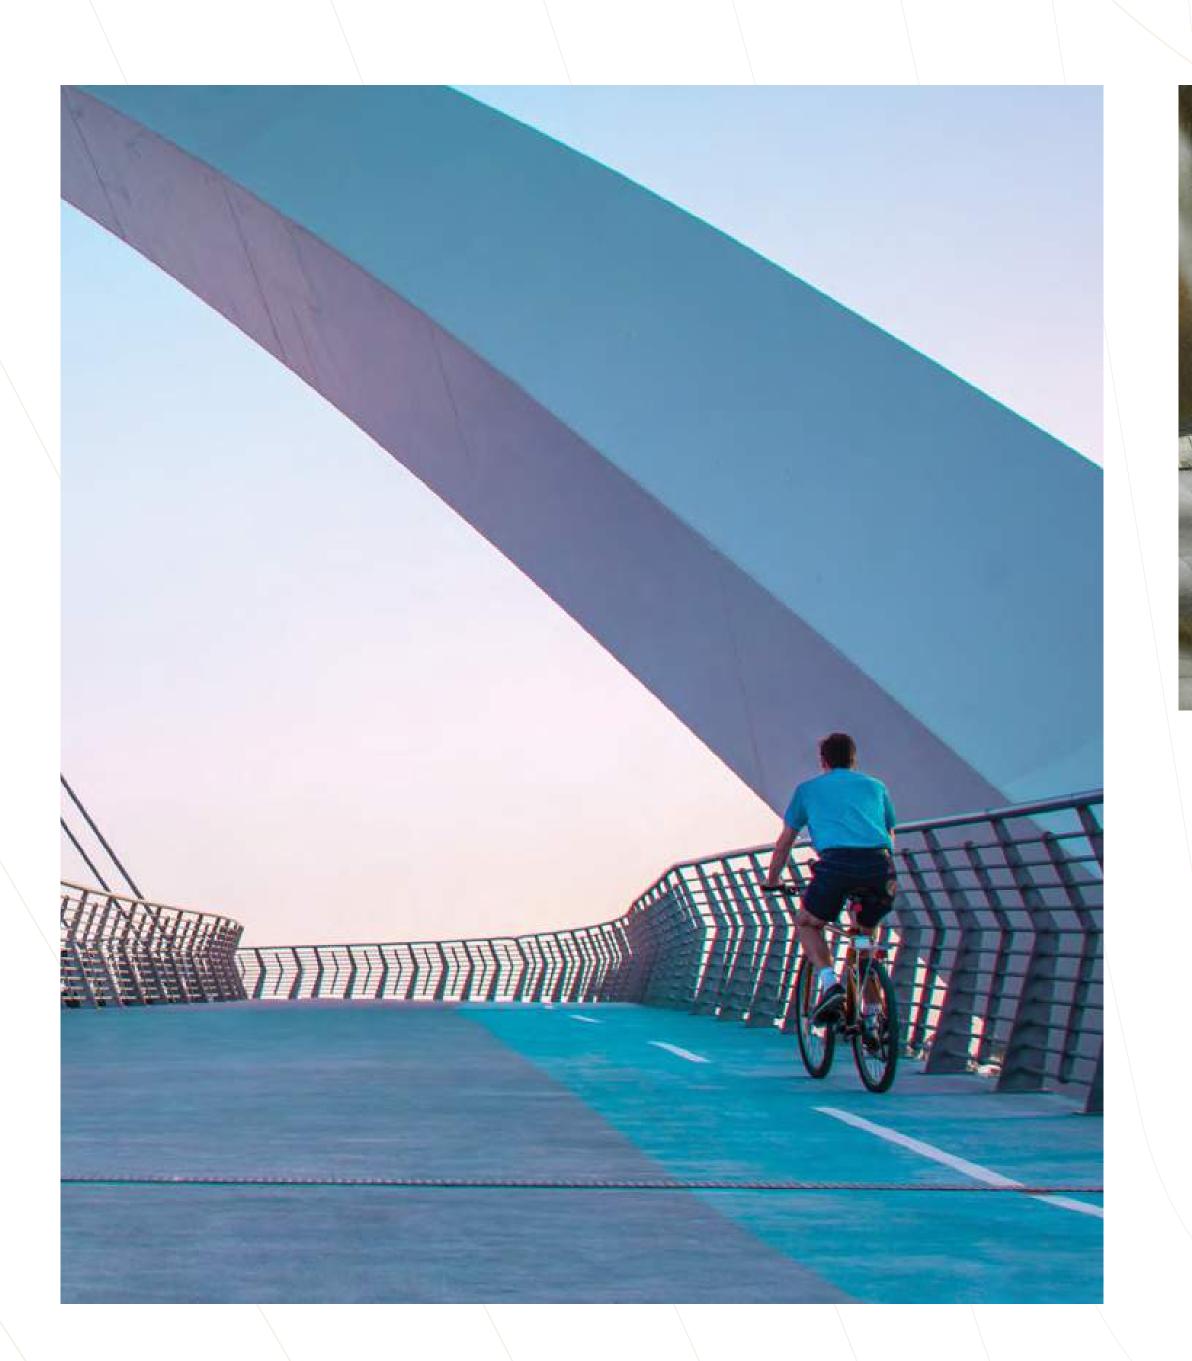

#### NEAR THE SCENIC BRIDGE

The graceful "Tolerance Bridge" is a scene to behold everyday, with added flair by the snow-white yachts slowly sailing by. Named in honor of the International Day of Tolerance, the bridge offers pedestrians a 690-foot-long walking and cycling path over the Dubai Water Canal.

## **3 KILOMETERS LONG** LANDSCAPED EMBANKMENT

Walking enthusiasts will appreciate the walking trail to Safa and Jumeirah Beach, while direct access to the Dubai Water Canal and the waterfront will fill every day with a resort-like atmosphere.