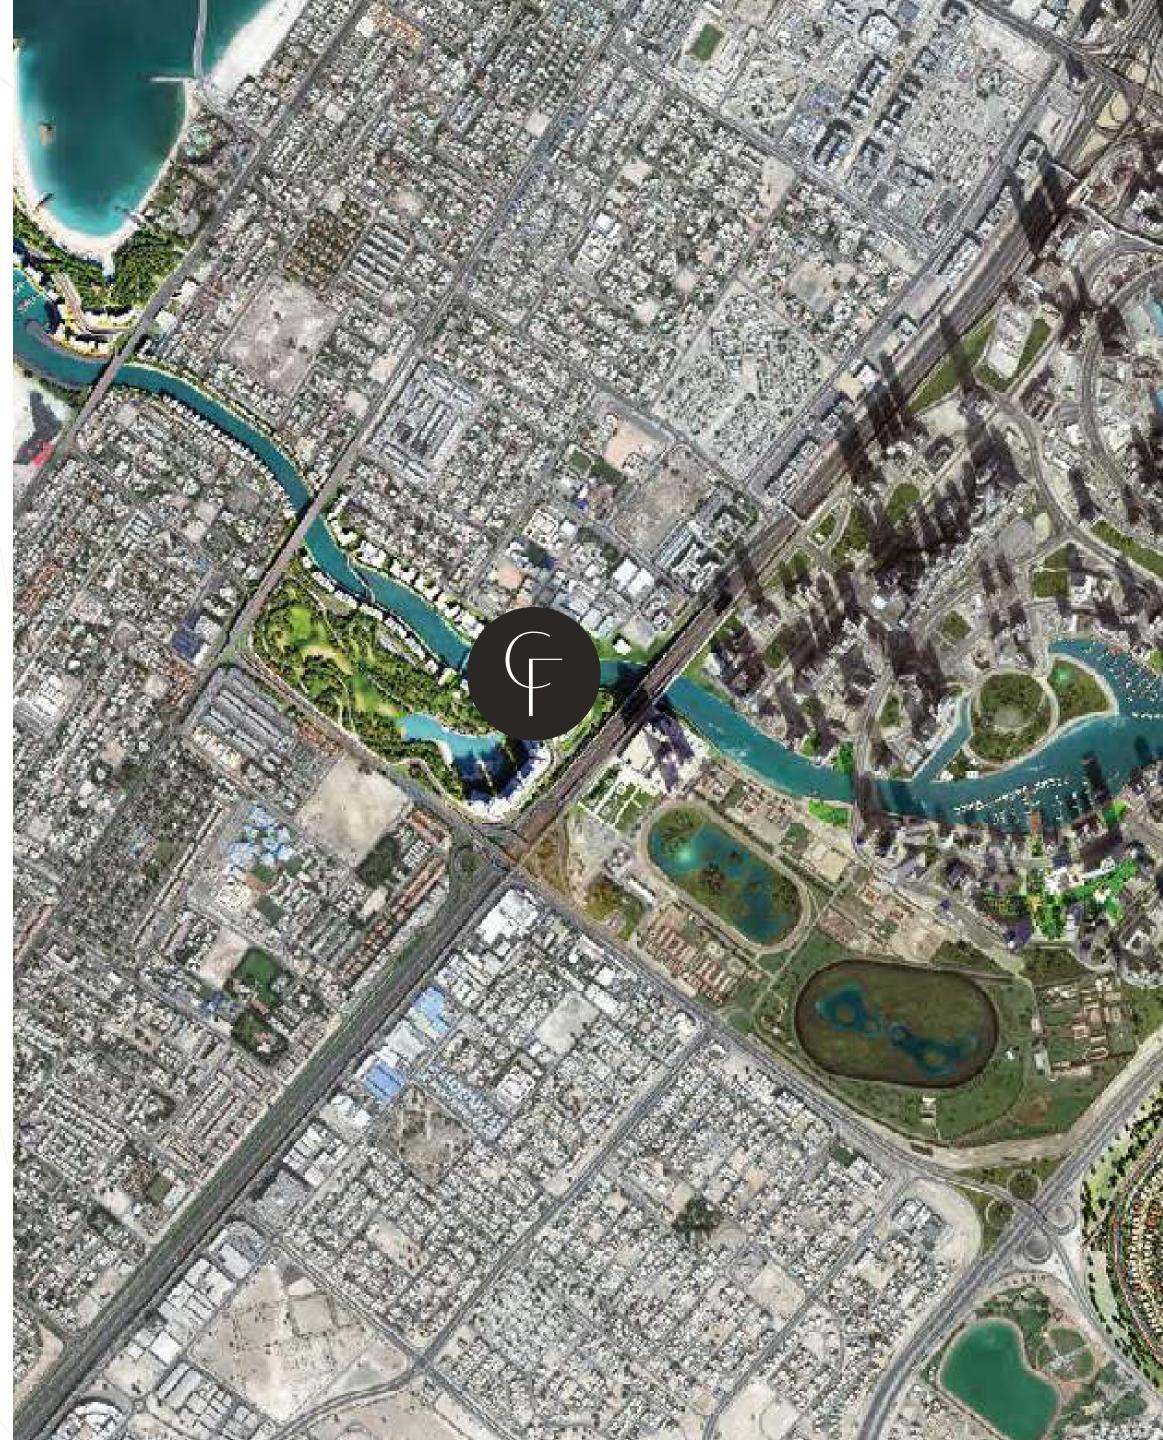

## ALWASL, JUMEIRAH

Stretching for 3.2km over a meandering path with approximately 120 meters in width, the Dubai Water Canal runs parallel to Sheikh Zayed Road. And is located near the Al Safa Green Park. It connects Jumeirah, Business Bay, Zabeel, Bur Dubai and Deira. It's a symbol of pride, an attraction to behold, and is one of Dubai's fastest growing and distinguished communities.

There is a convenient exit to Sheikh Zayed Road, along which you can quickly get to the rest of the city. The Burj Khalifa, Dubai Mall and the DIFC Business Center are just 5 minutes away.

## **3 KILOMETERS LONG** LANDSCAPED EMBANKMENT

Walking enthusiasts will appreciate the walking trail to Safa and Jumeirah Beach, while direct access to the Dubai Water Canal and the waterfront will fill every day with a resort-like atmosphere.