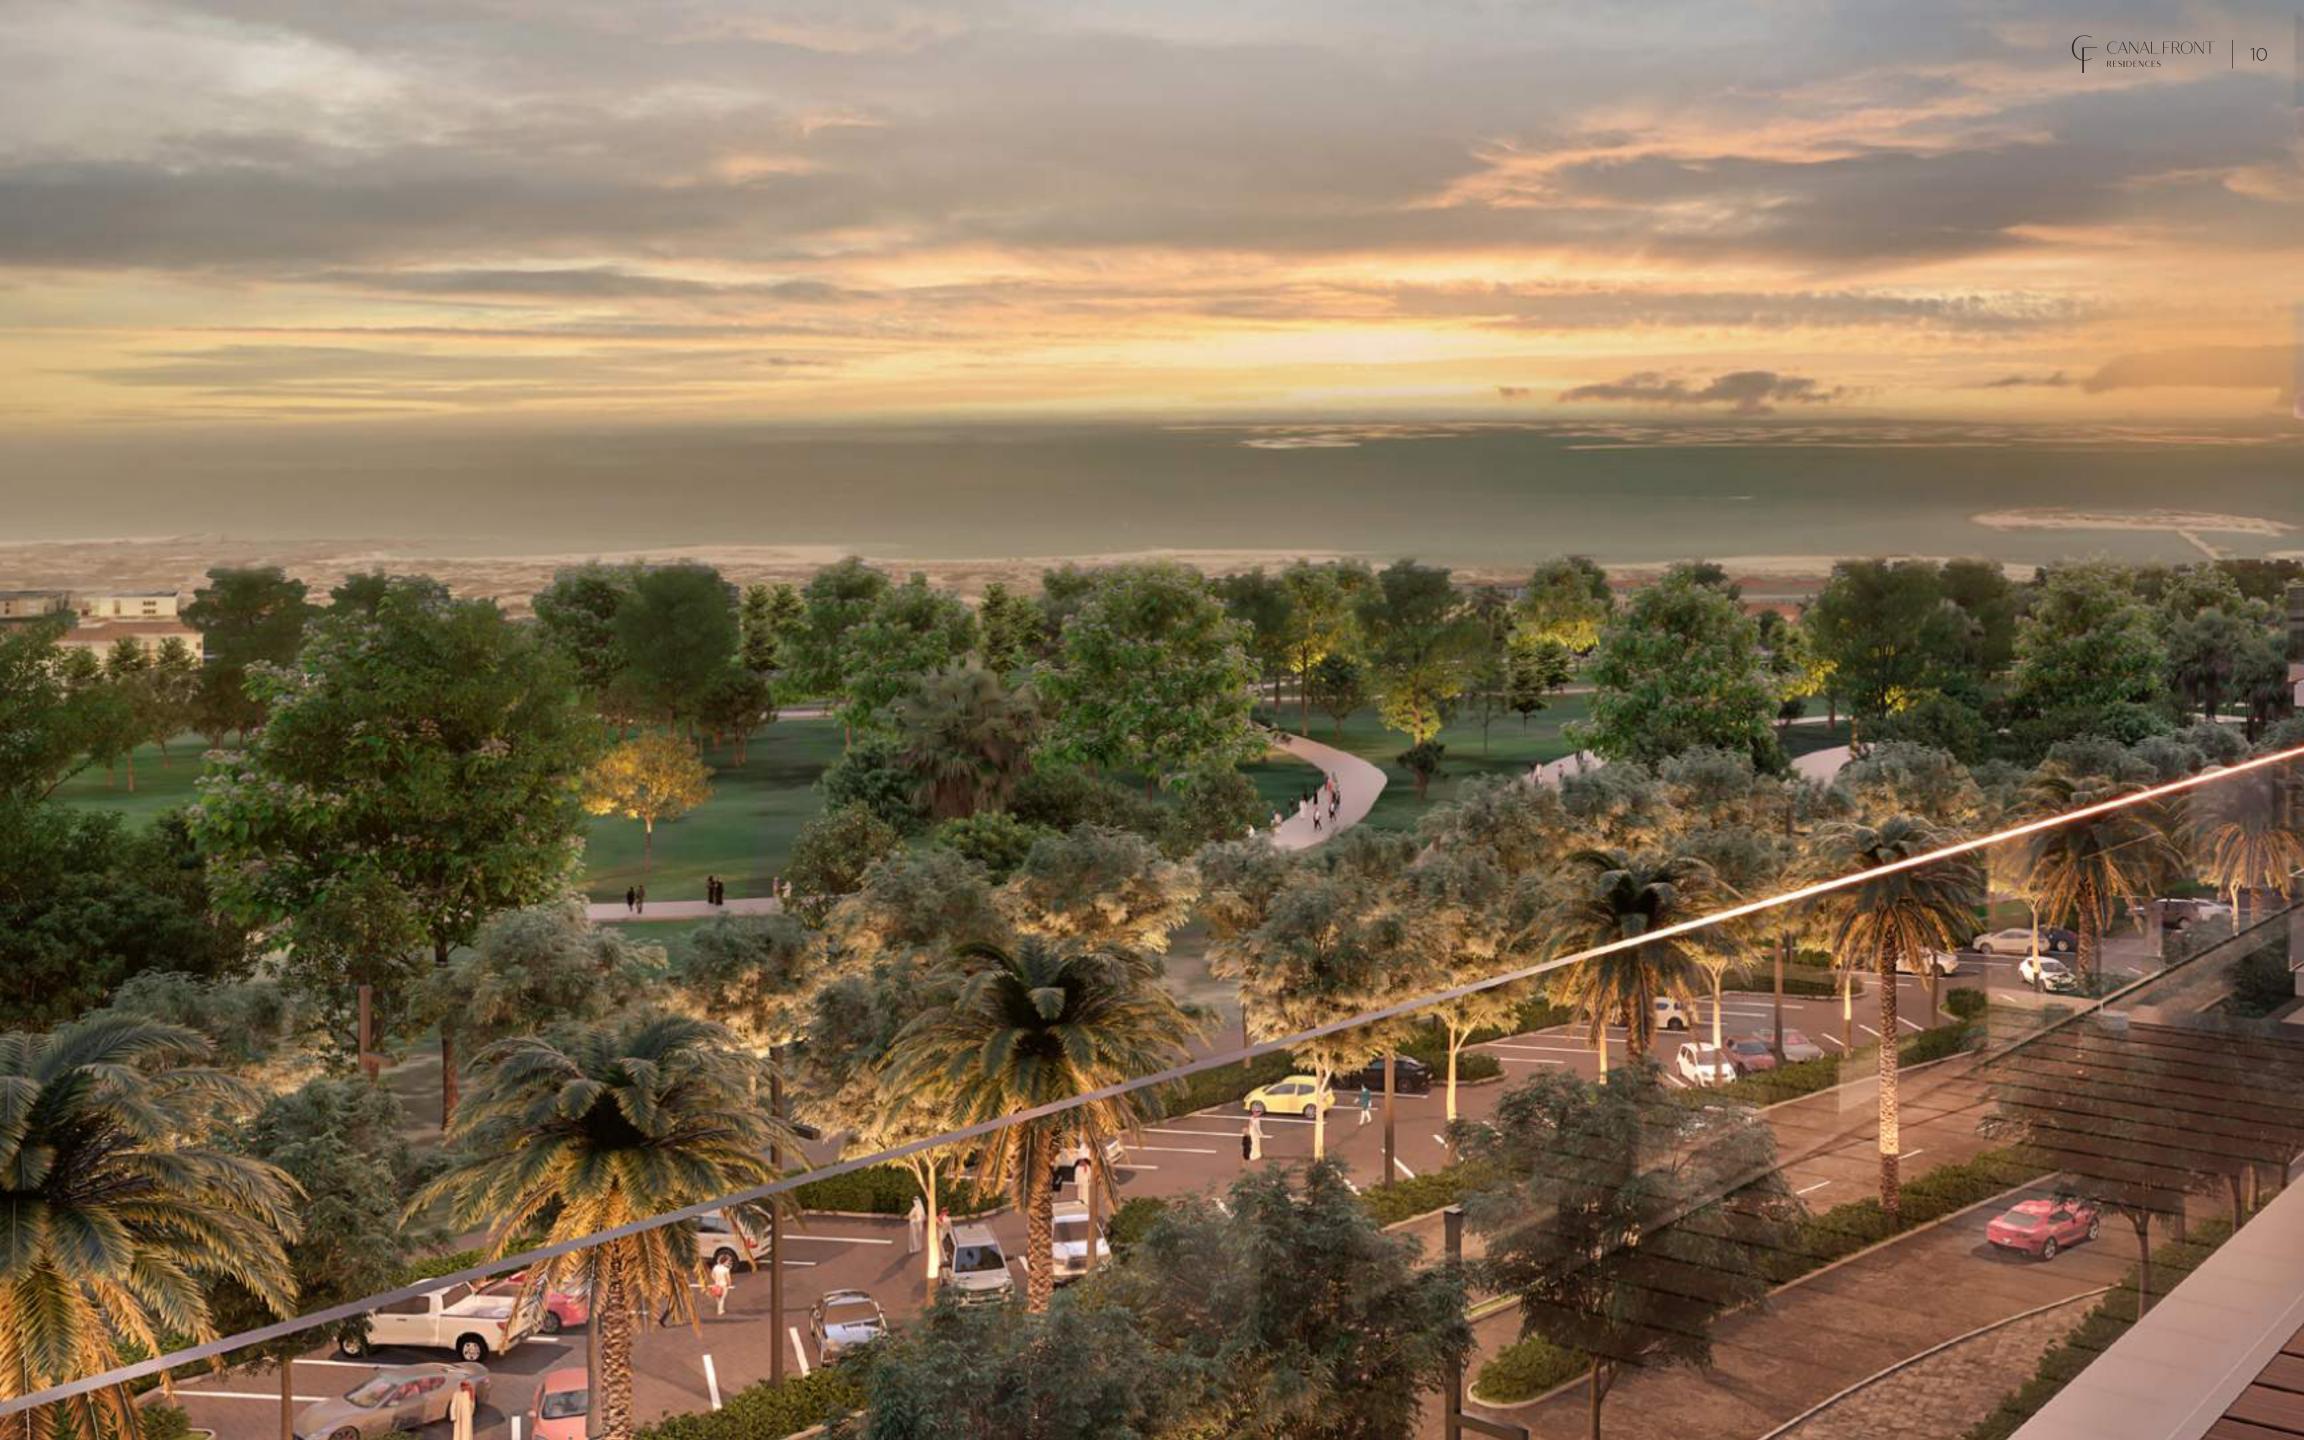

#### AL SAFA PARK

Safa Park is one of the biggest parks in Dubai, located 1 minute walk from Canal Front. This is a great place for a family holiday, where you can spend time in a friendly company outdoors.

Canals with pedestrian bridges run through the entire park, only to converge into an artificial lake with beautiful fountains in the middle.

Safa Park is the only park in the Al Safa district with an area of 64 hectares, with recreation areas, cafes, sports and children's playgrounds.

## **3 KILOMETERS LONG** LANDSCAPED EMBANKMENT

Walking enthusiasts will appreciate the walking trail to Safa and Jumeirah Beach, while direct access to the Dubai Water Canal and the waterfront will fill every day with a resort-like atmosphere.