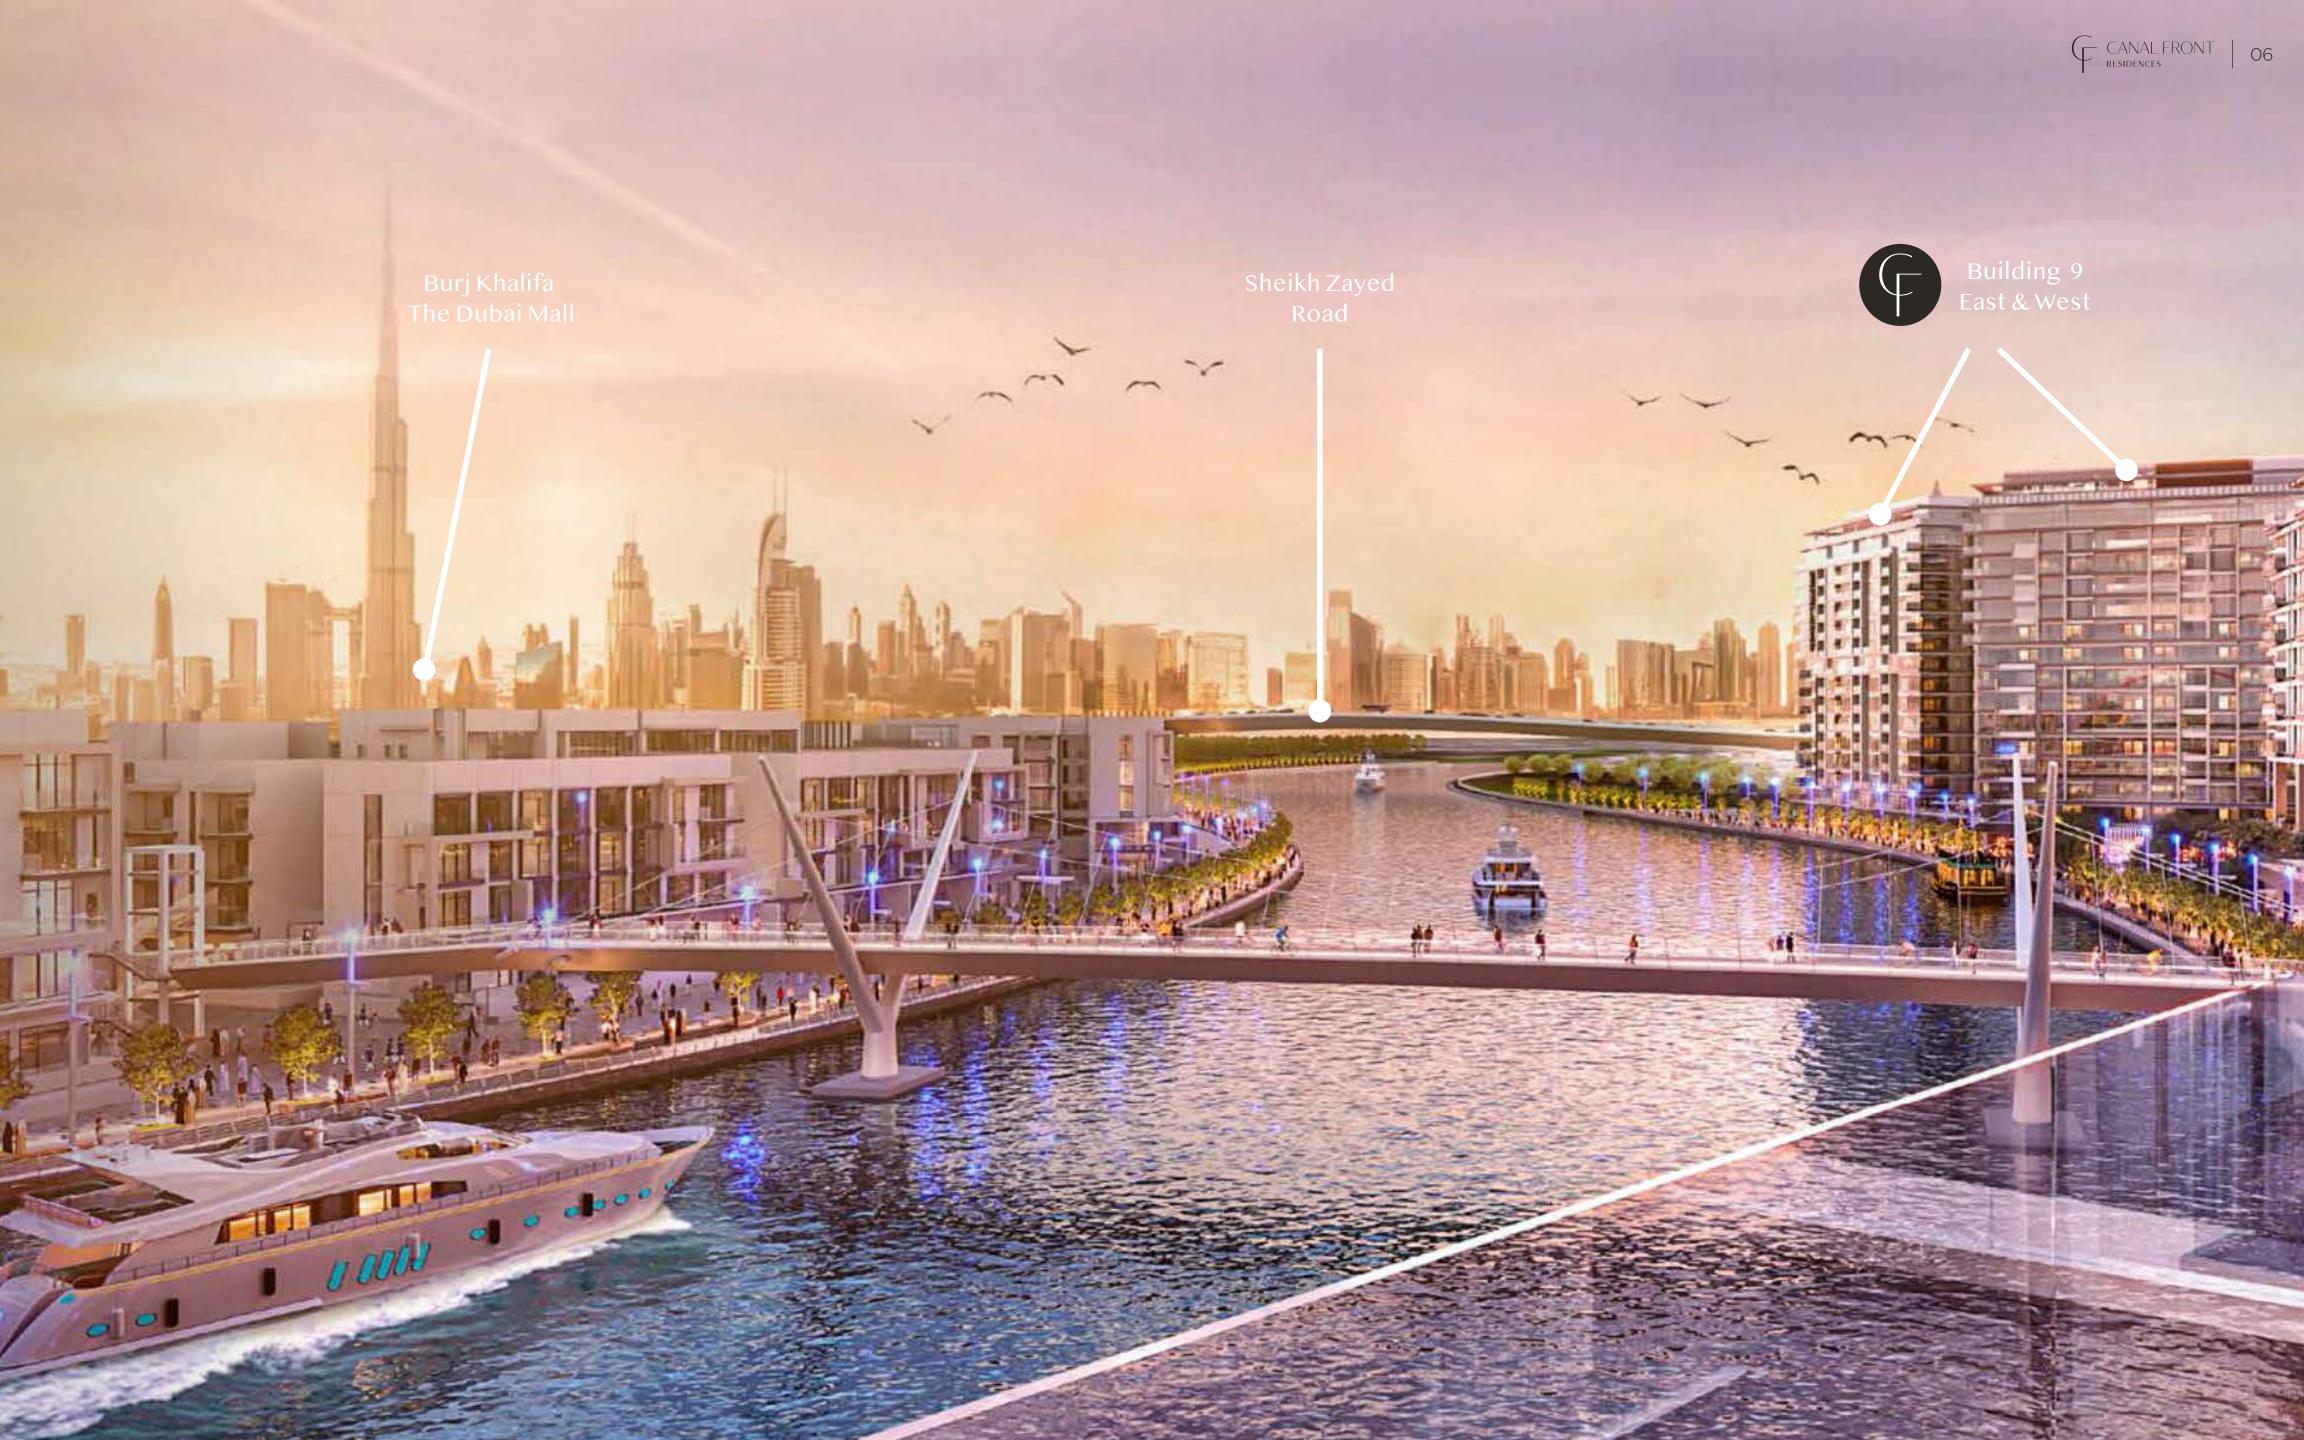

There is a convenient exit to Sheikh Zayed Road, along which you can quickly get to the rest of the city. The Burj Khalifa, Dubai Mall and the DIFC Business Center are just 5 minutes away.

The project includes a variety of apartments from 972 sq. ft., with picturesque views of the embankment, Dubai Canal, Safa Park, the Sheikh Zayed Road, Tolerance bridge and the Downtown Dubai skyline.

#### NEAR THE SCENIC BRIDGE

The graceful "Tolerance Bridge" is a scene to behold everyday, with added flair by the snow-white yachts slowly sailing by. Named in honor of the International Day of Tolerance, the bridge offers pedestrians a 690-foot-long walking and cycling path over the Dubai Water Canal.