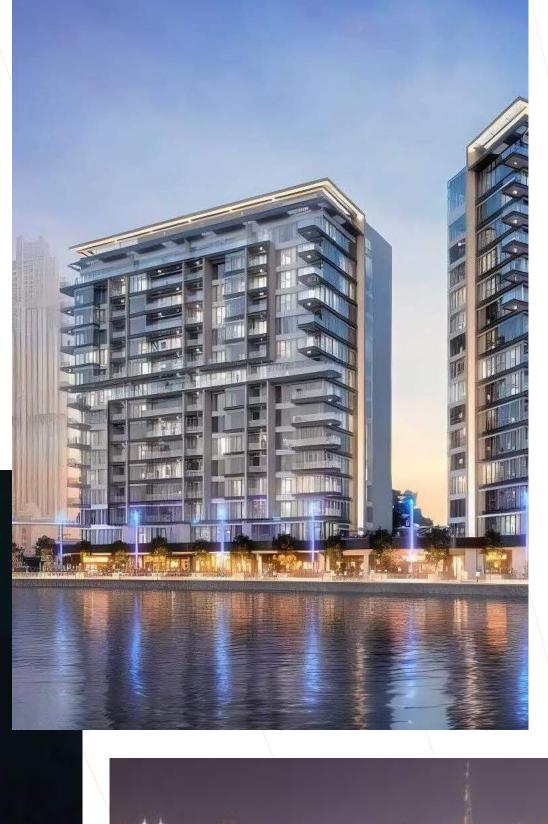

# 1, 2 AND 3-BEDROOM APARTMENTS WITH UNLIMITED VIEWS

Two towers include 14 floors each with apartments from 1 to 3 bedrooms. All Canal Front apartments include balcony and floor-to-ceiling high windows.

The project includes a variety of apartments from 972 sq. ft., with picturesque views of the embankment, Dubai Canal, Safa Park, the Sheikh Zayed Road, Tolerance bridge and the Downtown Dubai skyline.

# UNOBSTRUCTED VIEW OF THE WATER

Canal Front project is surrounded by greenery and water. The apartments with an open balconies provide spectacular views of the canal as well as the stunning urban neighbourhood on the opposite side