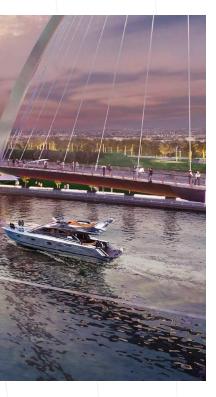

#### NEAR THE SCENIC BRIDGE

The graceful "Tolerance Bridge" is a scene to behold everyday, with added flair by the snow-white yachts slowly sailing by. Named in honor of the International Day of Tolerance, the bridge offers pedestrians a 690-foot-long walking and cycling path over the Dubai Water Canal.

## **3 KILOMETERS LONG** LANDSCAPED EMBANKMENT

Walking enthusiasts will appreciate the walking trail to Safa and Jumeirah Beach, while direct access to the Dubai Water Canal and the waterfront will fill every day with a resort-like atmosphere.