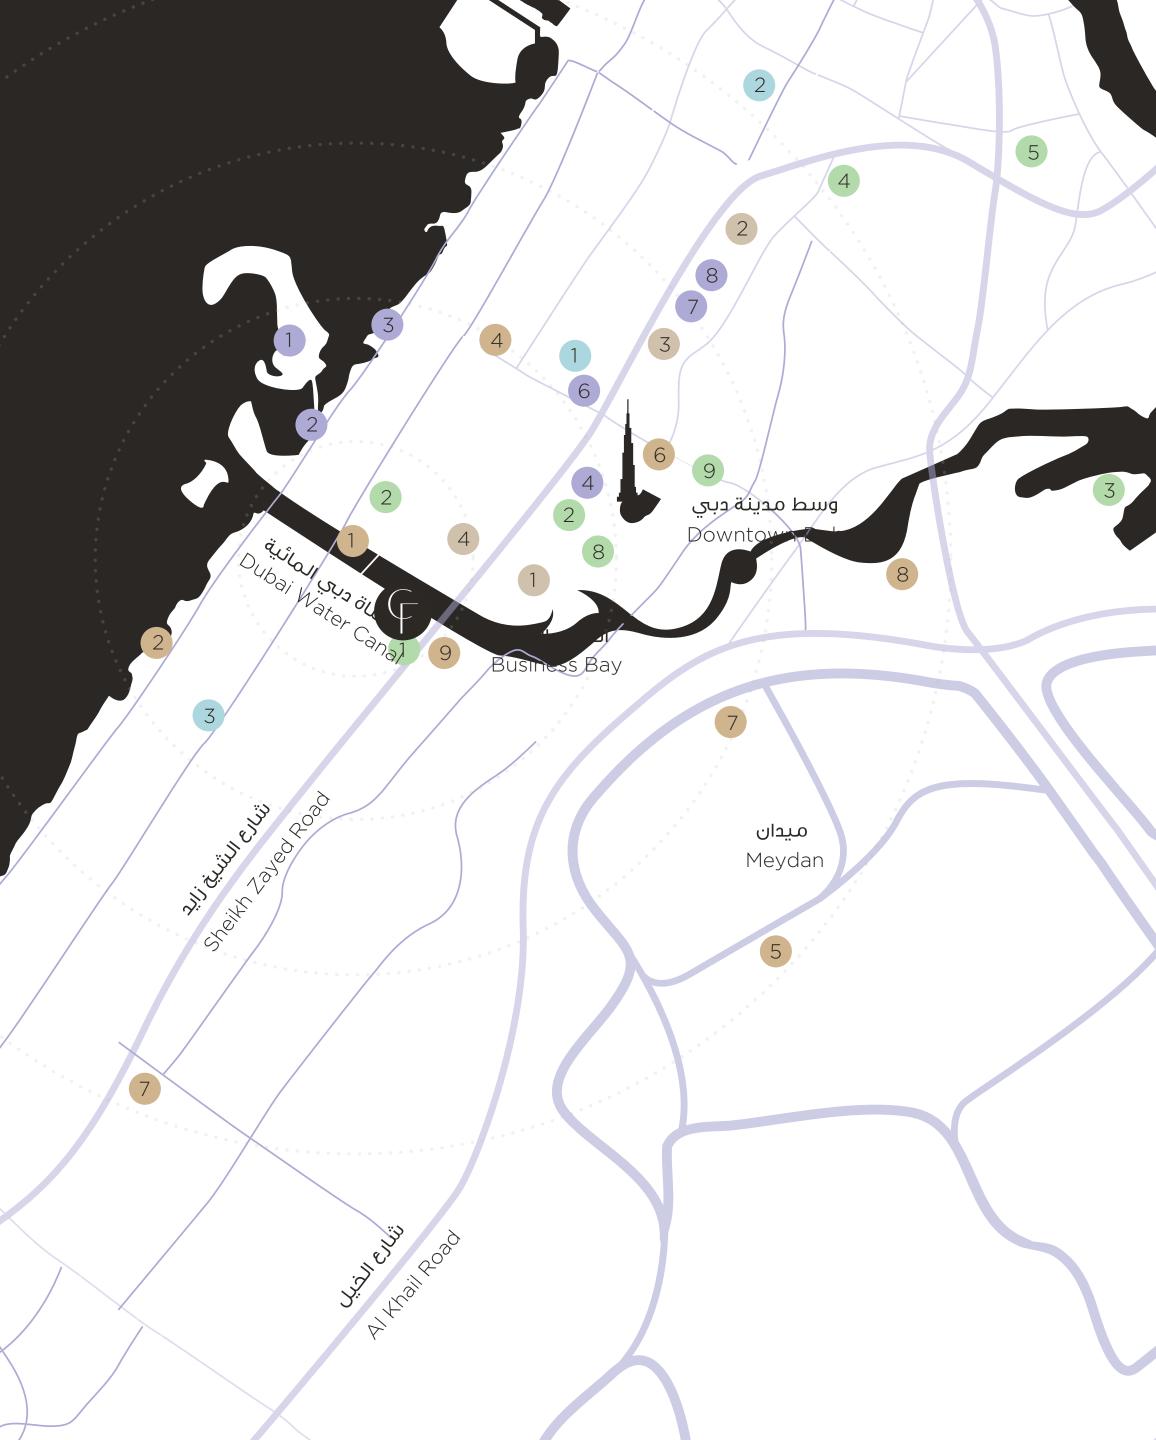

#### HOTELS (5 MIN)

- 1. Bulgari Hotel & Resort
- 2. Four Seasons Jumeirah
- 3. Mandarin Oriental

#### LEISURE (5 MIN)

#### Attractions

- 1. Dubai Water Canal
- 2. Jumeirah Beach
- 3. Dubai Harbour 1 & 2
- 4. City Walk & Box Park
- 5. Meydan Grand Stand

#### EDUCATION

- 1. Canadian University Dubai
- 2. Maktoum Bin Hamdan College
- 3. Schools on Al Wasl Road

#### PARKS & SANCTUARIES

- 1. Safa Park (1 min)
- 2. Burj Park (5 min)
- 3. Заповедник Ras Al Khor (10 min)
- 4. Zabeel Park (10 min)
- 5. Dubai Healthcare City (10 min)

#### HOTELS (10 MIN)

- 4. Armani Hotel Dubai
- 5. Burj Al Arab
- 6. Shangri-La Hotel

#### SHOPPING MALLS

6. Dubai Mall (5 min)7. Mall of The Emirates (10 min)

#### ARTS & SHOWS

8. Dubai Design District (10 min)9. La Perle (3 min)

#### BUSINESS

- 1. Business Bay (5 min)
- 2. Dubai World Trade Center (7 min)
- 3. DIFC (7 min)
- 4. Sheikh Zayed Road Towers (5 min)
- 5. TECOM (10 min)
- 6. Dubai Internet City & Media City (10 min)

6

5

- 7. Ritz Carlton (DIFC)
- 8. Four Seasons (DIFC)