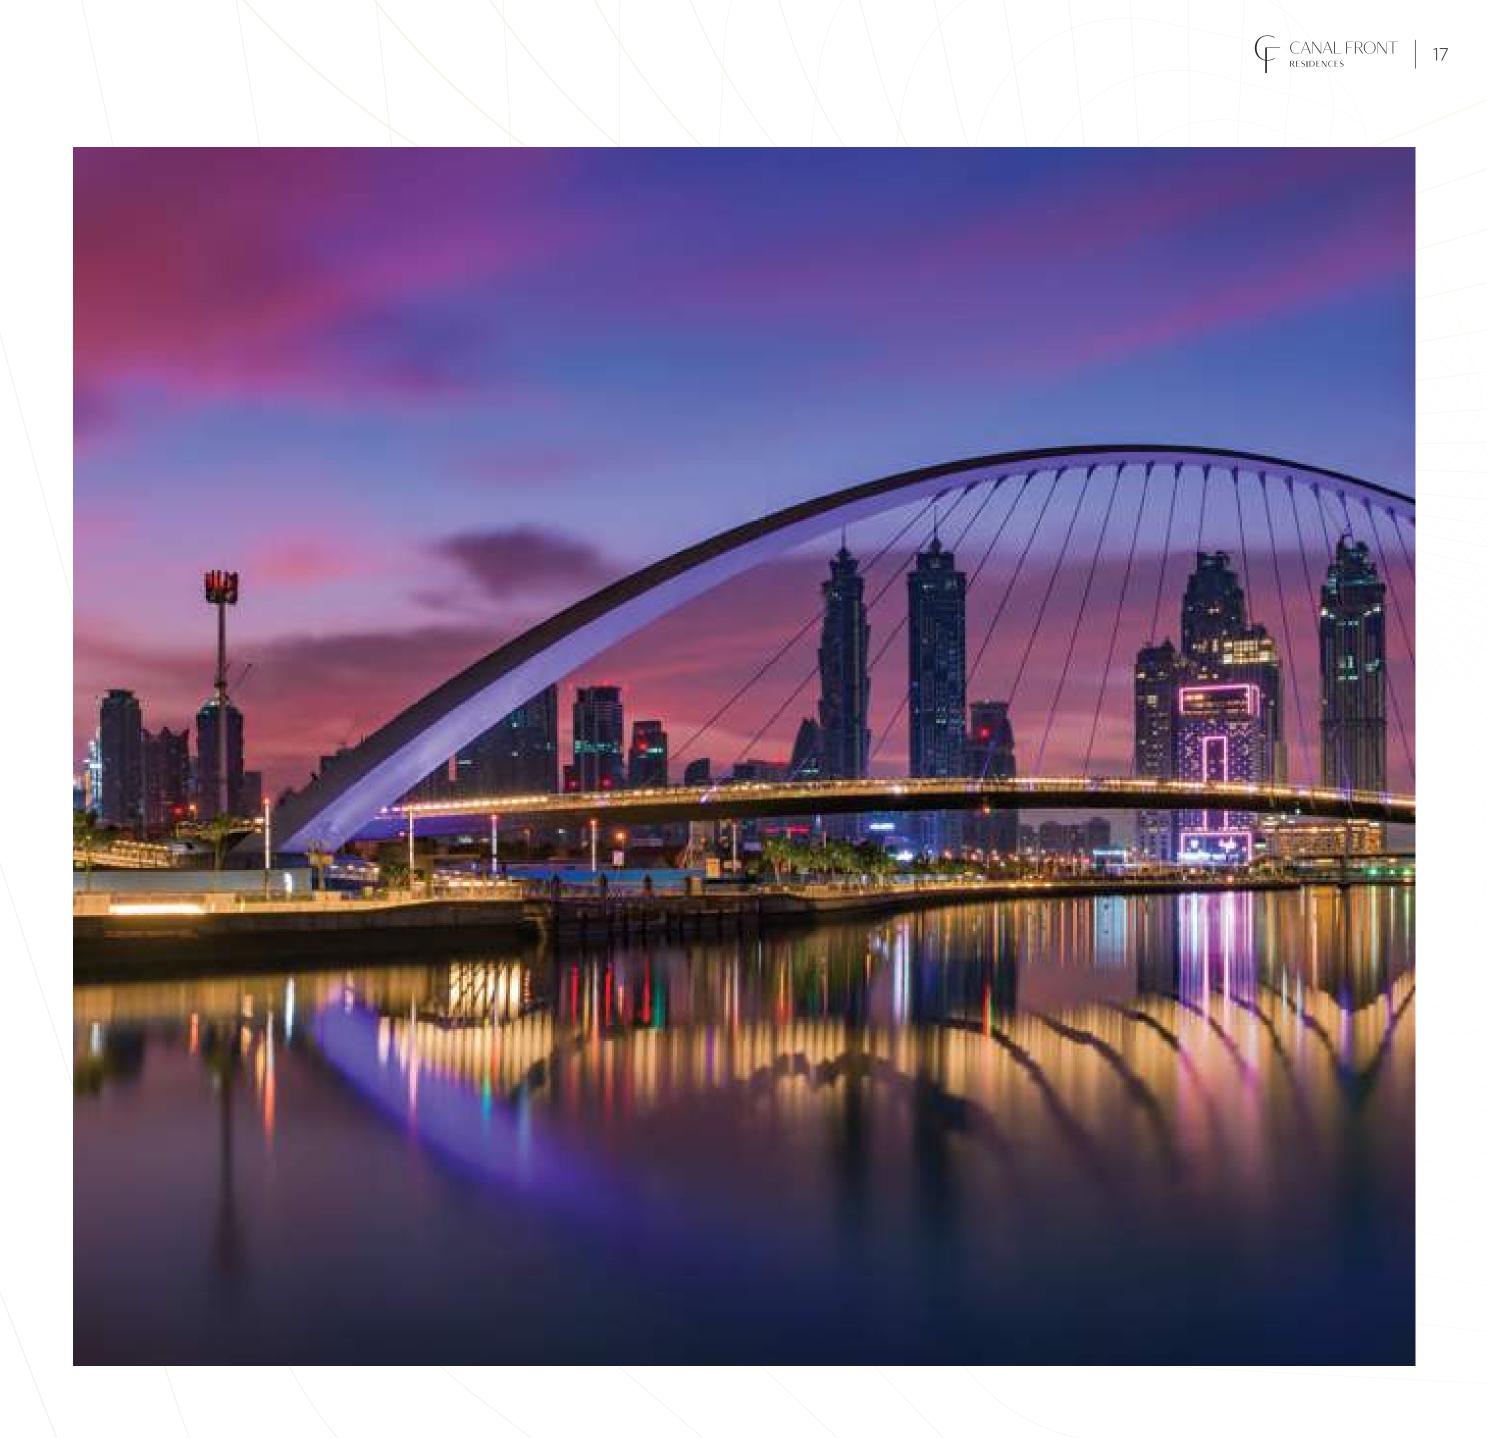

## ALWASL, JUMEIRAH

Stretching for 3.2km over a meandering path with approximately 120 meters in width, the Dubai Water Canal runs parallel to Sheikh Zayed Road. And is located near the Al Safa Green Park. It connects Jumeirah, Business Bay, Zabeel, Bur Dubai and Deira. It's a symbol of pride, an attraction to behold, and is one of Dubai's fastest growing and distinguished communities.

#### NEAR THE SCENIC BRIDGE

The graceful "Tolerance Bridge" is a scene to behold everyday, with added flair by the snow-white yachts slowly sailing by. Named in honor of the International Day of Tolerance, the bridge offers pedestrians a 690-foot-long walking and cycling path over the Dubai Water Canal.