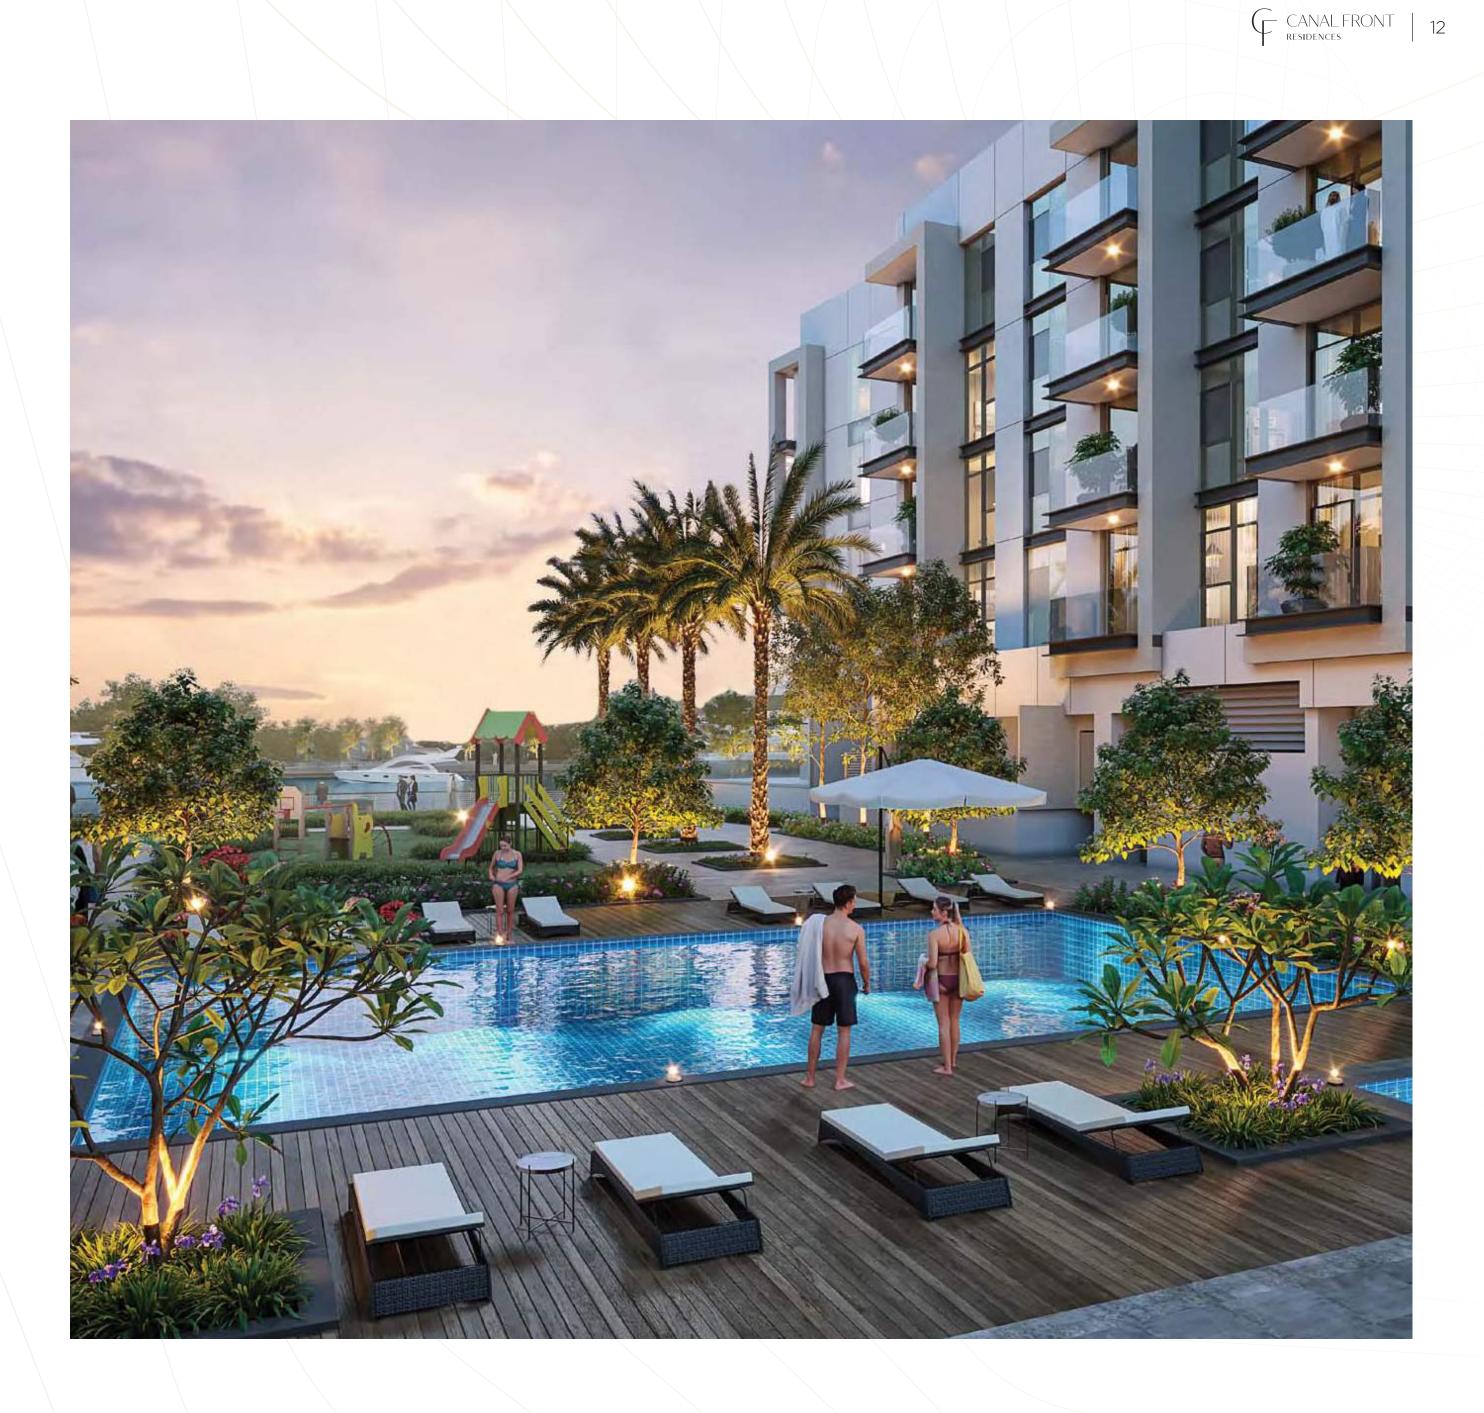

# POOL AND RECREATION AREA

Canal Front offers a variety of activities. Enjoy swimming in the outdoor pool located on the podium. Relax with a cool drink in the sunny lounge. There is a barbecue area for family evening gatherings nearby.

#### TERRACE AND LOUNGE AREA

The building has its own landscaped garden, where residents can enjoy spending time with friends or family on the spacious terrace, prepare meals in the open air, relax in the lounge area, or arrange a work meeting.