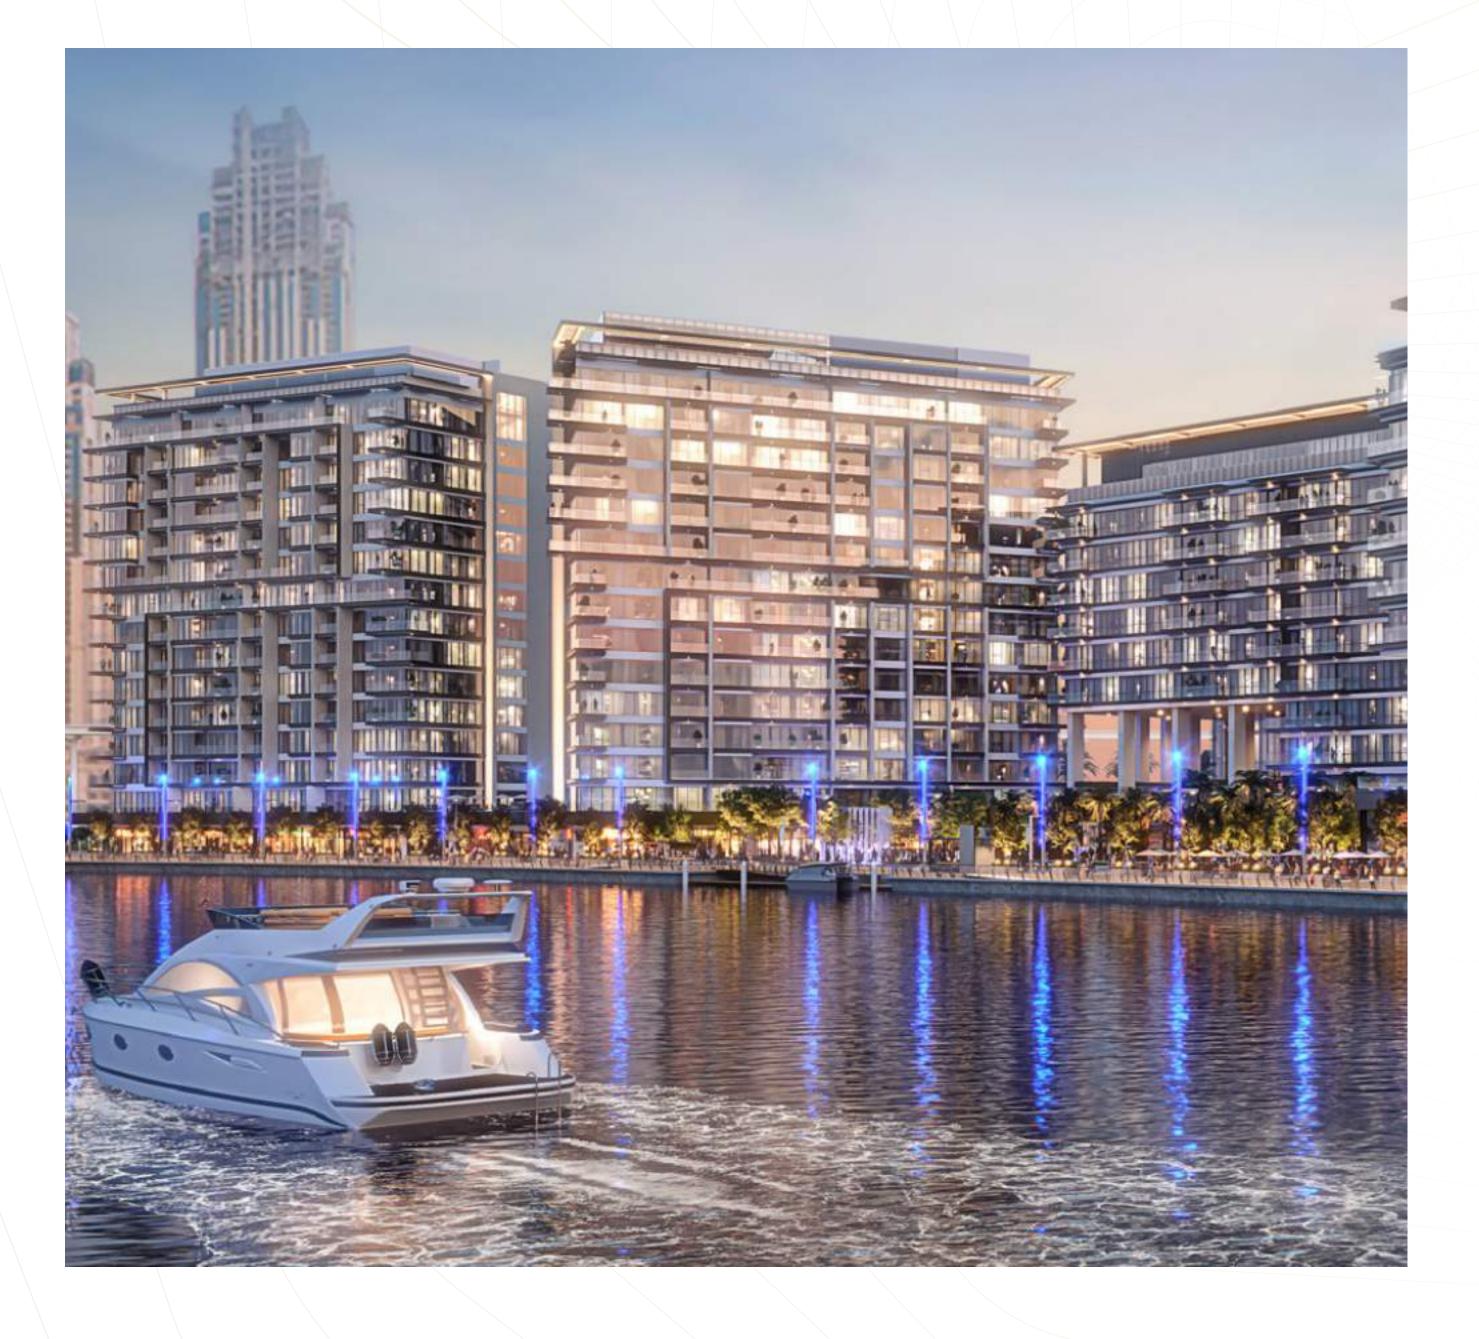

## APARTMENTS BY THE WATER CANAL

This exciting and dynamic development project is comprised of two towers, Tower West and Tower East and will offer luxury property buyers a range of accommodation options including 1, 2 and 3 bedroom apartments.

# UNOBSTRUCTED VIEW OF THE WATER

Canal Front project is surrounded by greenery and water. The apartments with an open balconies provide spectacular views of the canal as well as the stunning urban neighbourhood on the opposite side

#### NEAR THE SCENIC BRIDGE

The graceful "Tolerance Bridge" is a scene to behold everyday, with added flair by the snow-white yachts slowly sailing by. Named in honor of the International Day of Tolerance, the bridge offers pedestrians a 690-foot-long walking and cycling path over the Dubai Water Canal.