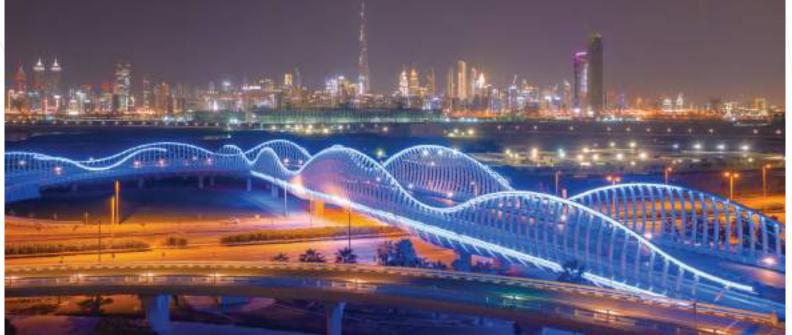

## ALWASL, JUMEIRAH

Stretching for 3.2km over a meandering path with approximately 120 meters in width, the Dubai Water Canal runs parallel to Sheikh Zayed Road. And is located near the Al Safa Green Park. It connects Jumeirah, Business Bay, Zabeel, Bur Dubai and Deira. It's a symbol of pride, an attraction to behold, and is one of Dubai's fastest growing and distinguished communities.

There is a convenient exit to Sheikh Zayed Road, along which you can quickly get to the rest of the city. The Burj Khalifa, Dubai Mall and the DIFC Business Center are just 5 minutes away.