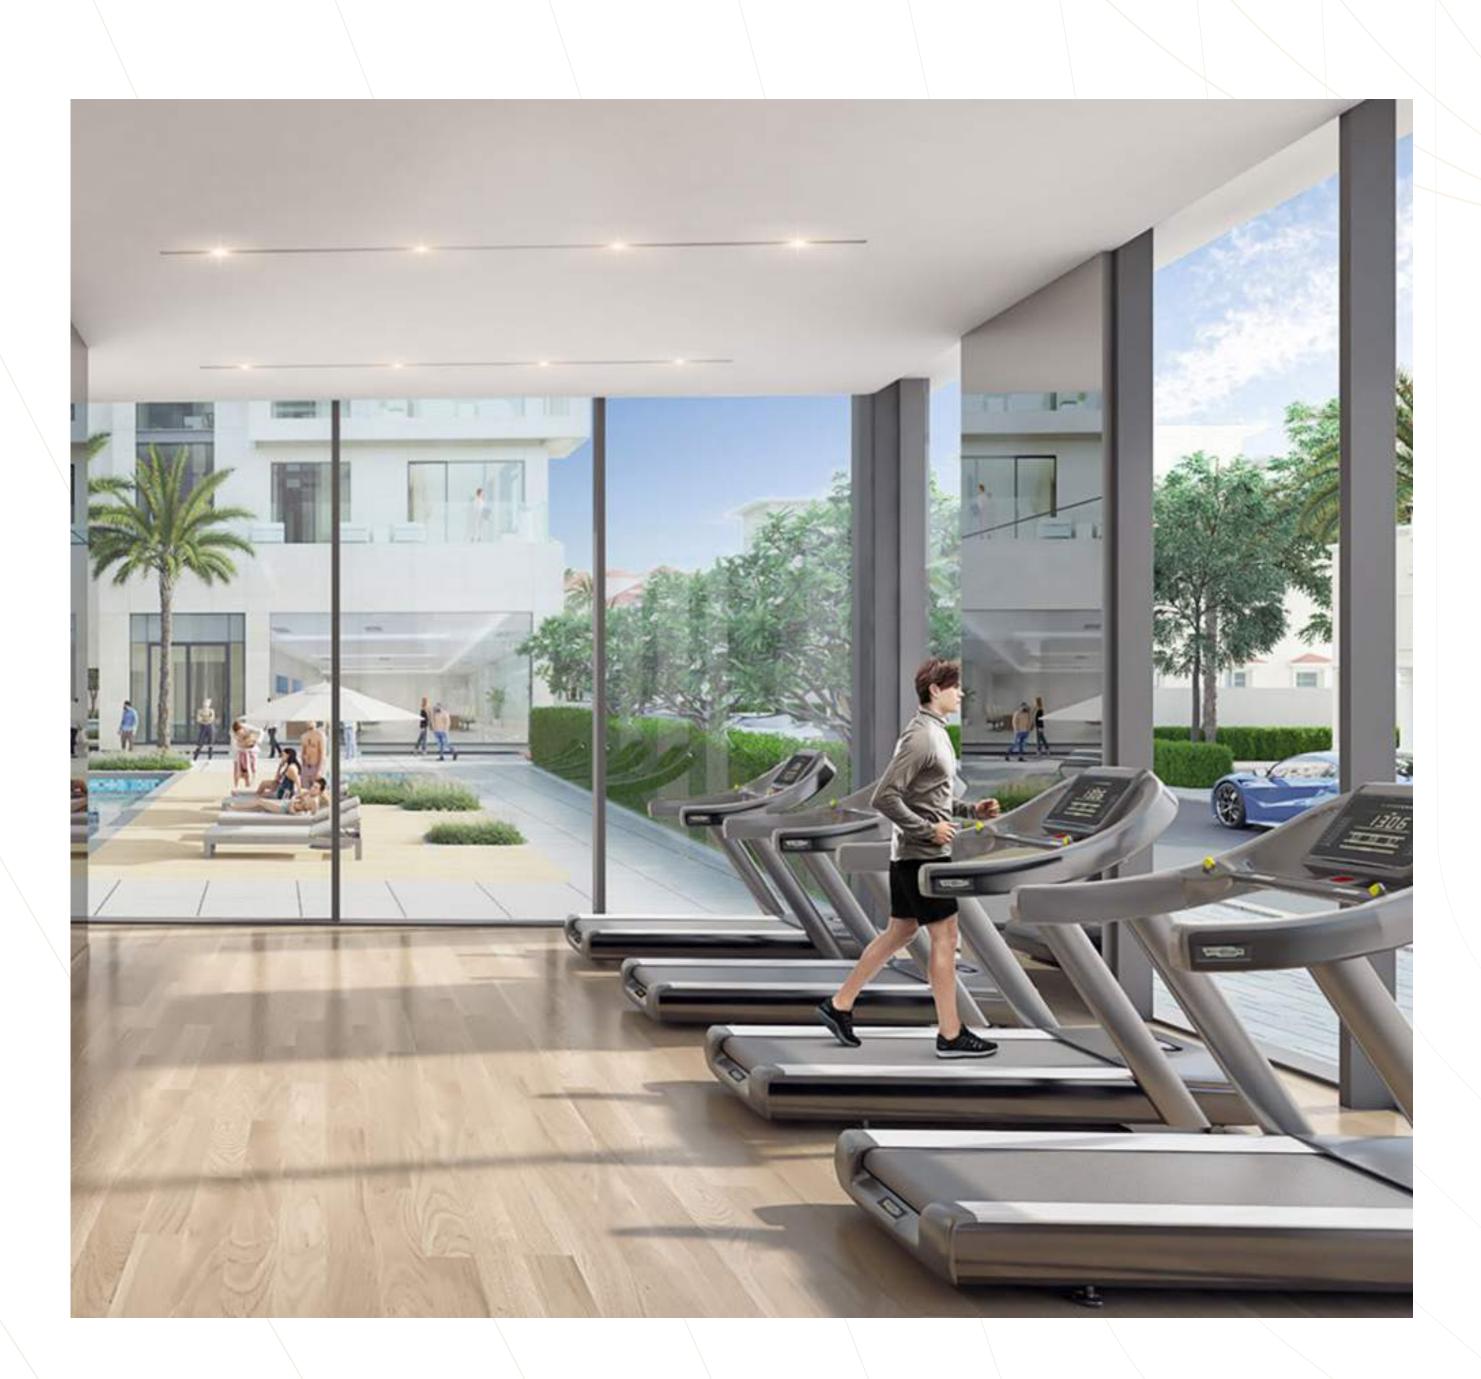

# EQUIPPED GYM AND ACCESS TO THE GARDEN

Canal Front has an equipped gym with panoramic windows. You can run on the treadmill overlooking the view or stroll through the landscaped gardens of Safa Park.