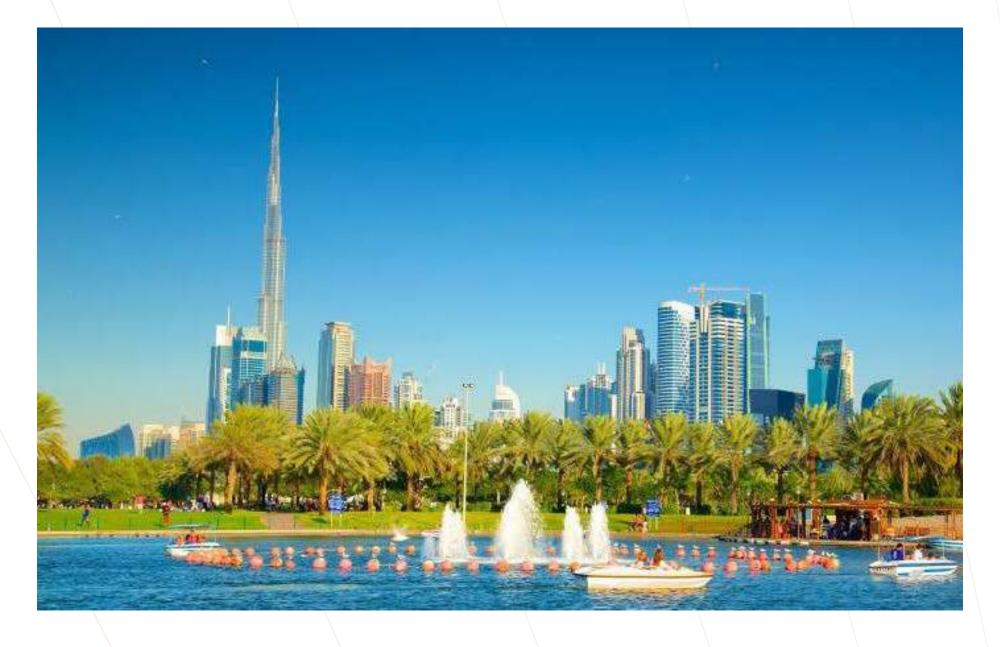

Canals with pedestrian bridges run through the entire park, only to converge into an artificial lake with beautiful fountains in the middle.

Safa Park is the only park in the Al Safa district with an area of 64 hectares, with recreation areas, cafes, sports and children's playgrounds.