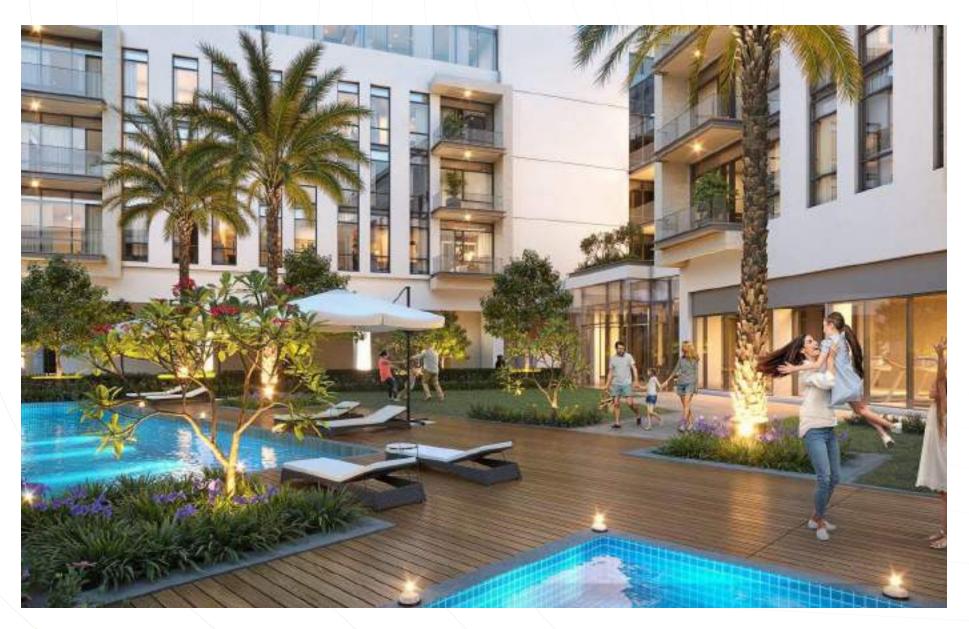

# POOL AND RECREATION AREA

Canal Front offers a variety of activities. Enjoy swimming in the outdoor pool located on the podium. Relax with a cool drink in the sunny lounge. There is a barbecue area for family evening gatherings nearby.

# EQUIPPED GYM AND ACCESS TO THE GARDEN

Canal Front has an equipped gym with panoramic windows. You can run on the treadmill overlooking the view or stroll through the landscaped gardens of Safa Park.

#### TERRACE AND LOUNGE AREA

The building has its own landscaped garden, where residents can enjoy spending time with friends or family on the spacious terrace, prepare meals in the open air, relax in the lounge area, or arrange a work meeting.