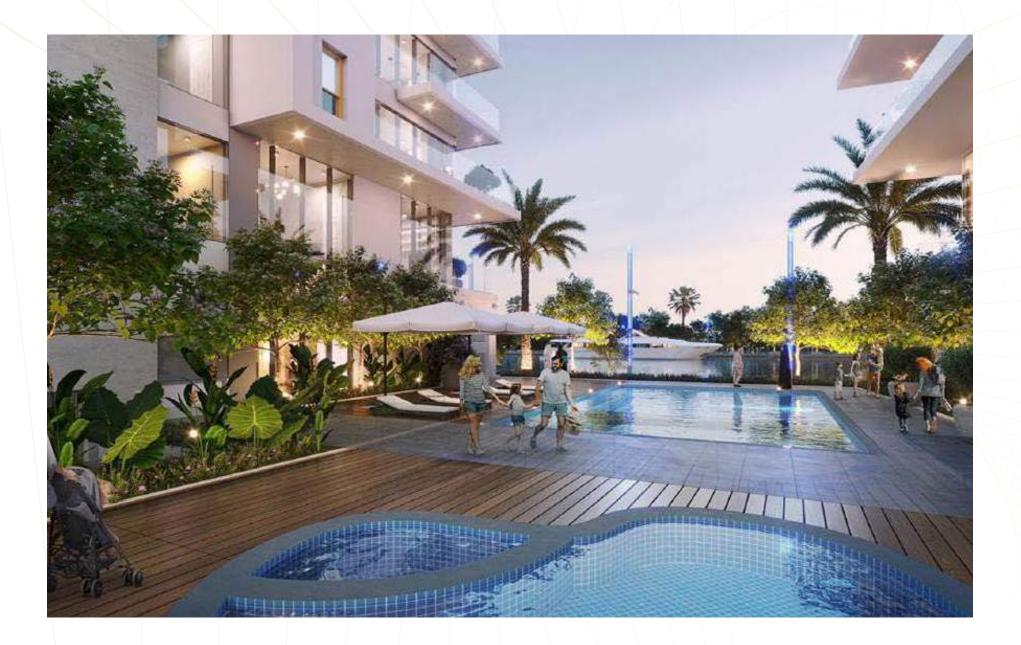

# POOL AND RECREATION AREA

Canal Front offers a variety of activities. Enjoy swimming in the outdoor pool located on the podium. Relax with a cool drink in the sunny lounge. There is a barbecue area for family evening gatherings nearby.

#### TERRACE AND LOUNGE AREA

The building has its own landscaped garden, where residents can enjoy spending time with friends or family on the spacious terrace, prepare meals in the open air, relax in the lounge area, or arrange a work meeting.