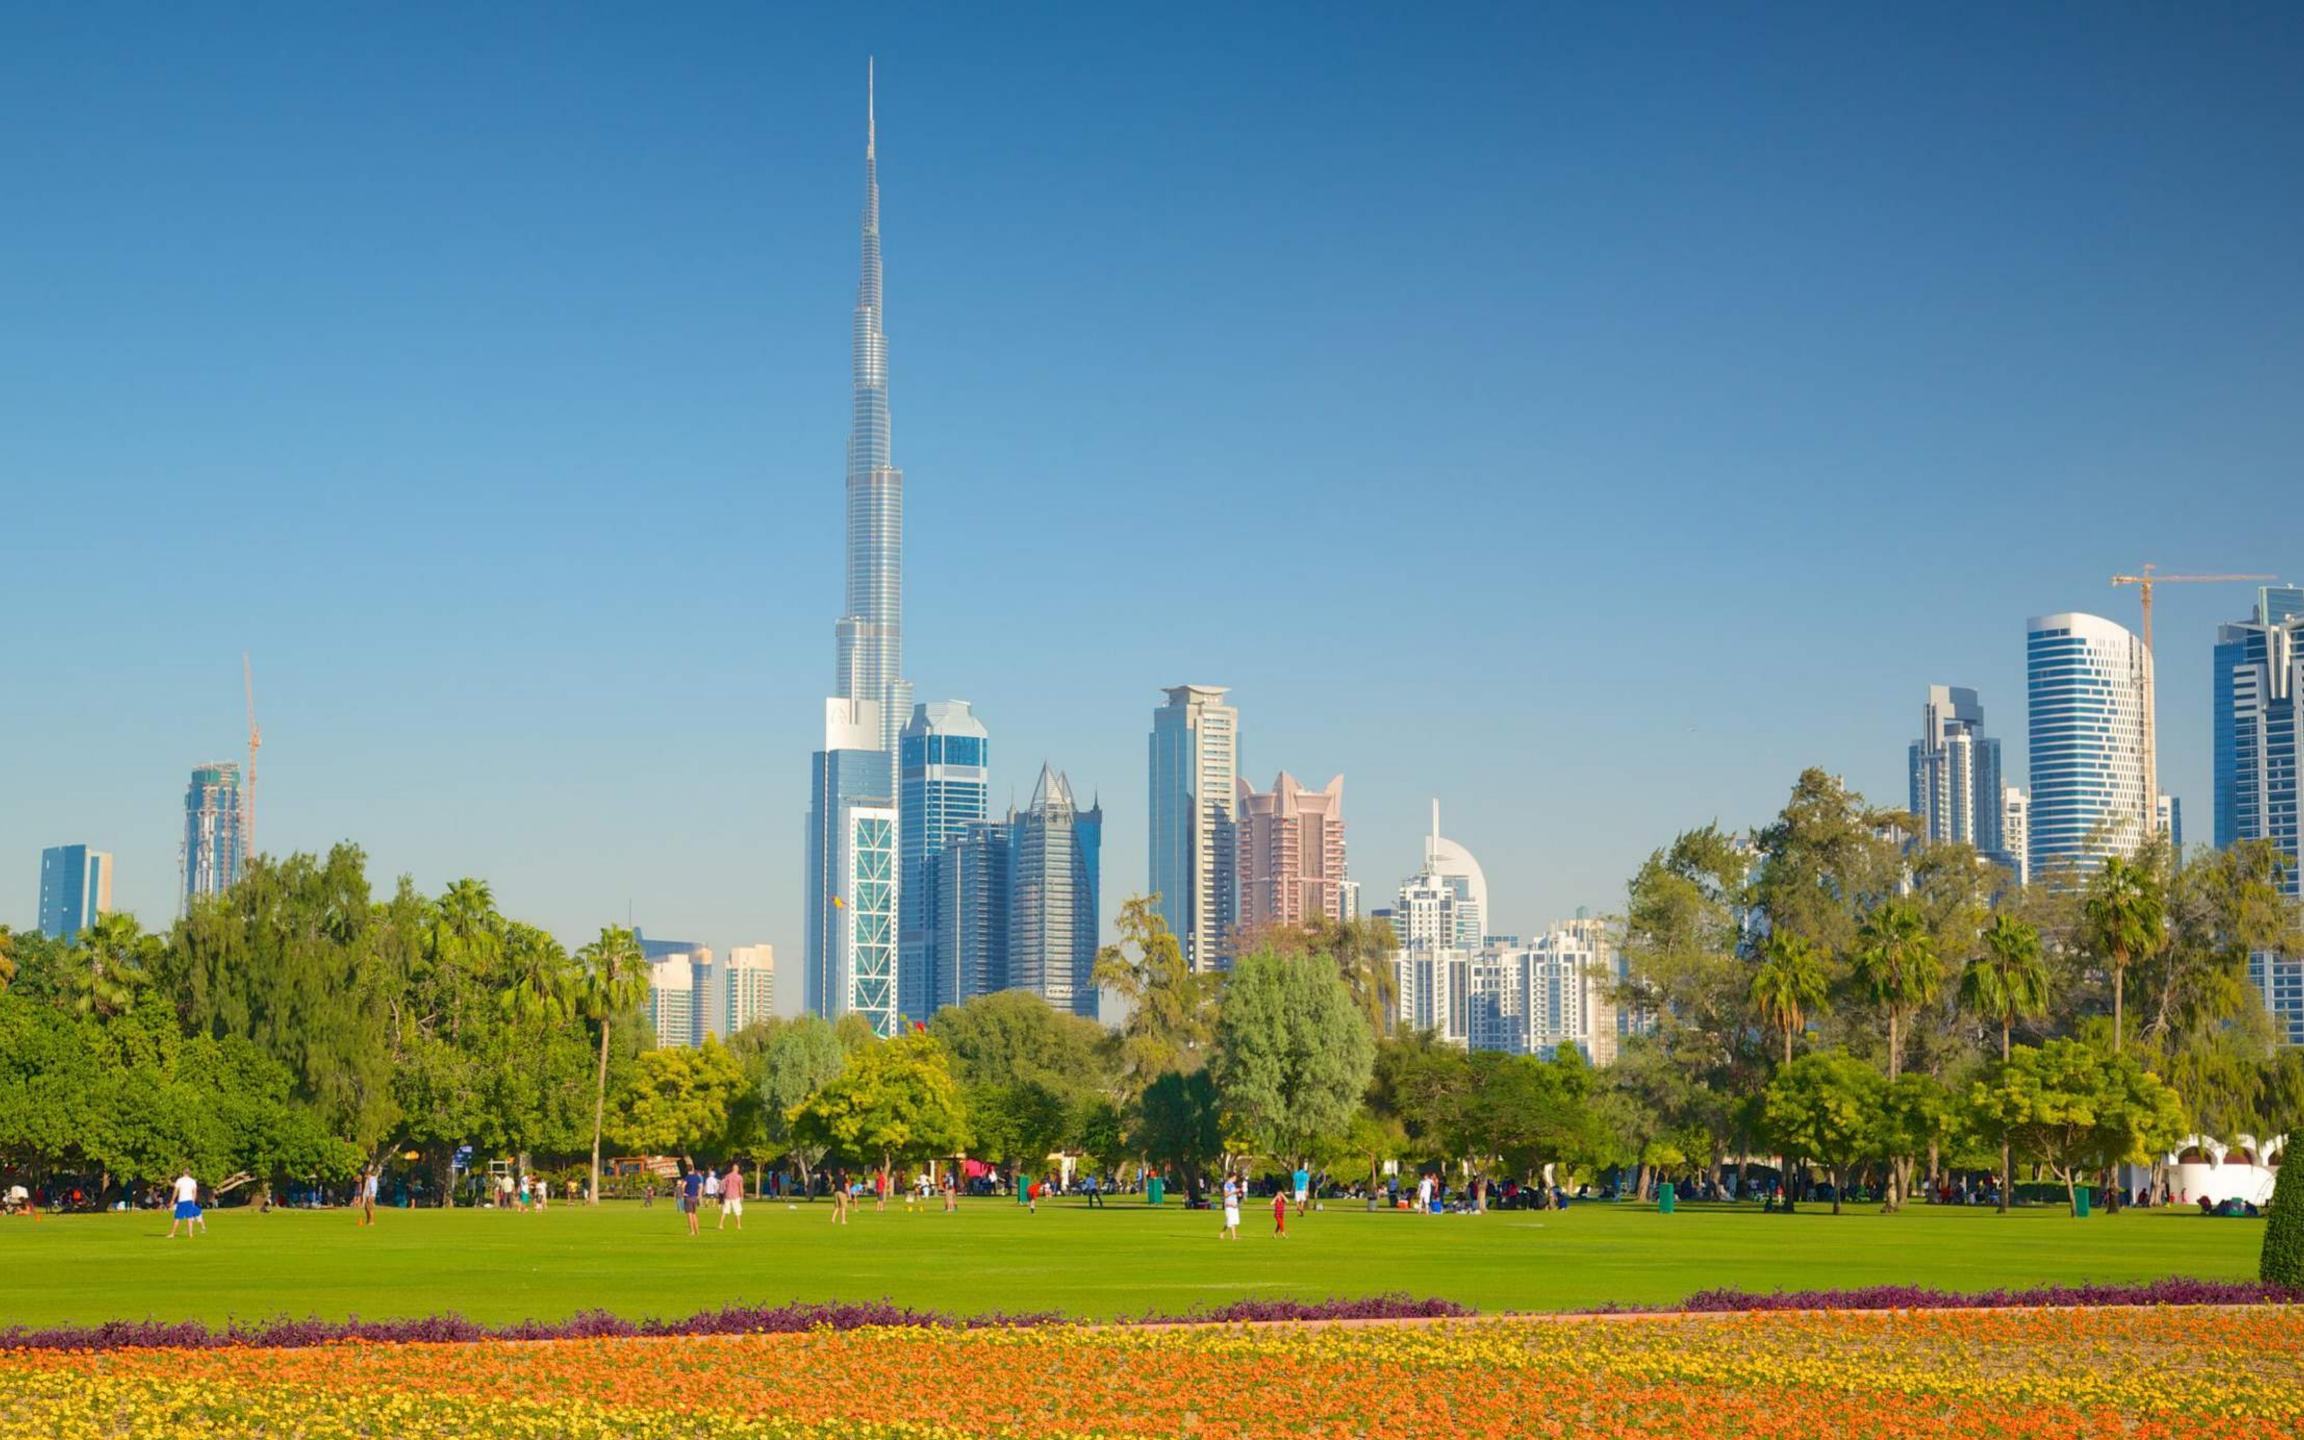

#### PARKS & SANCTUARIES

- 1. Safa Park (1 min)
- 2. Burj Park (5 min)
- 3. Заповедник Ras Al Khor (10 min)
- 4. Zabeel Park (10 min)
- 5. Dubai Healthcare City (10 min)

#### AL SAFA PARK

Safa Park is one of the biggest parks in Dubai, located 1 minute walk from Canal Front. This is a great place for a family holiday, where you can spend time in a friendly company outdoors.

Canals with pedestrian bridges run through the entire park, only to converge into an artificial lake with beautiful fountains in the middle.

Safa Park is the only park in the Al Safa district with an area of 64 hectares, with recreation areas, cafes, sports and children's playgrounds.