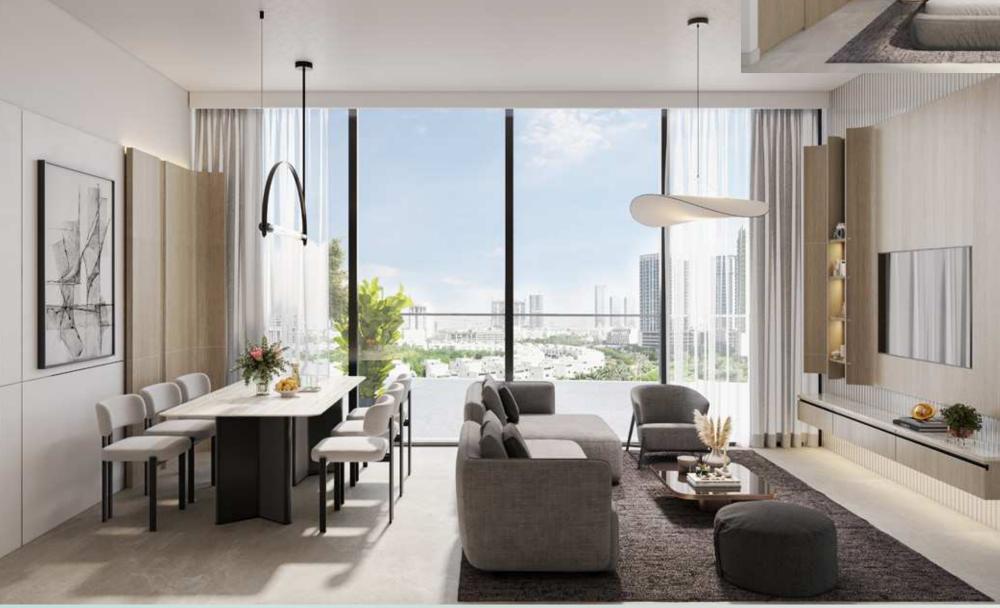

### HOME YOU'VE ALWAYS DREAMED OF

Every corner of the home is crafted with interiors that blend style, quality, and function to create the ultimate living experience. Thoughtfully planned layouts are complemented by expansive windows, inviting natural light and highlighting the exquisite finishes. The modern design connects the indoors with the surrounding views, creating a space that feels both luxurious and welcoming.

### ELEGANCE AND QUALITY, PERFECTED

Kitchens are fully equipped with premium Bosch appliances, high-quality cabinetry, and elegant countertops. Thoughtfully designed for both style and functionality, these kitchens provide the perfect setting for modern living.

Bathrooms feature sleek Kohler fixtures, paired with clean lines and luxurious finishes for a contemporary look. Thoughtfully designed with ample storage, soft lighting, and high-end details, creating a spa-like experience at home.