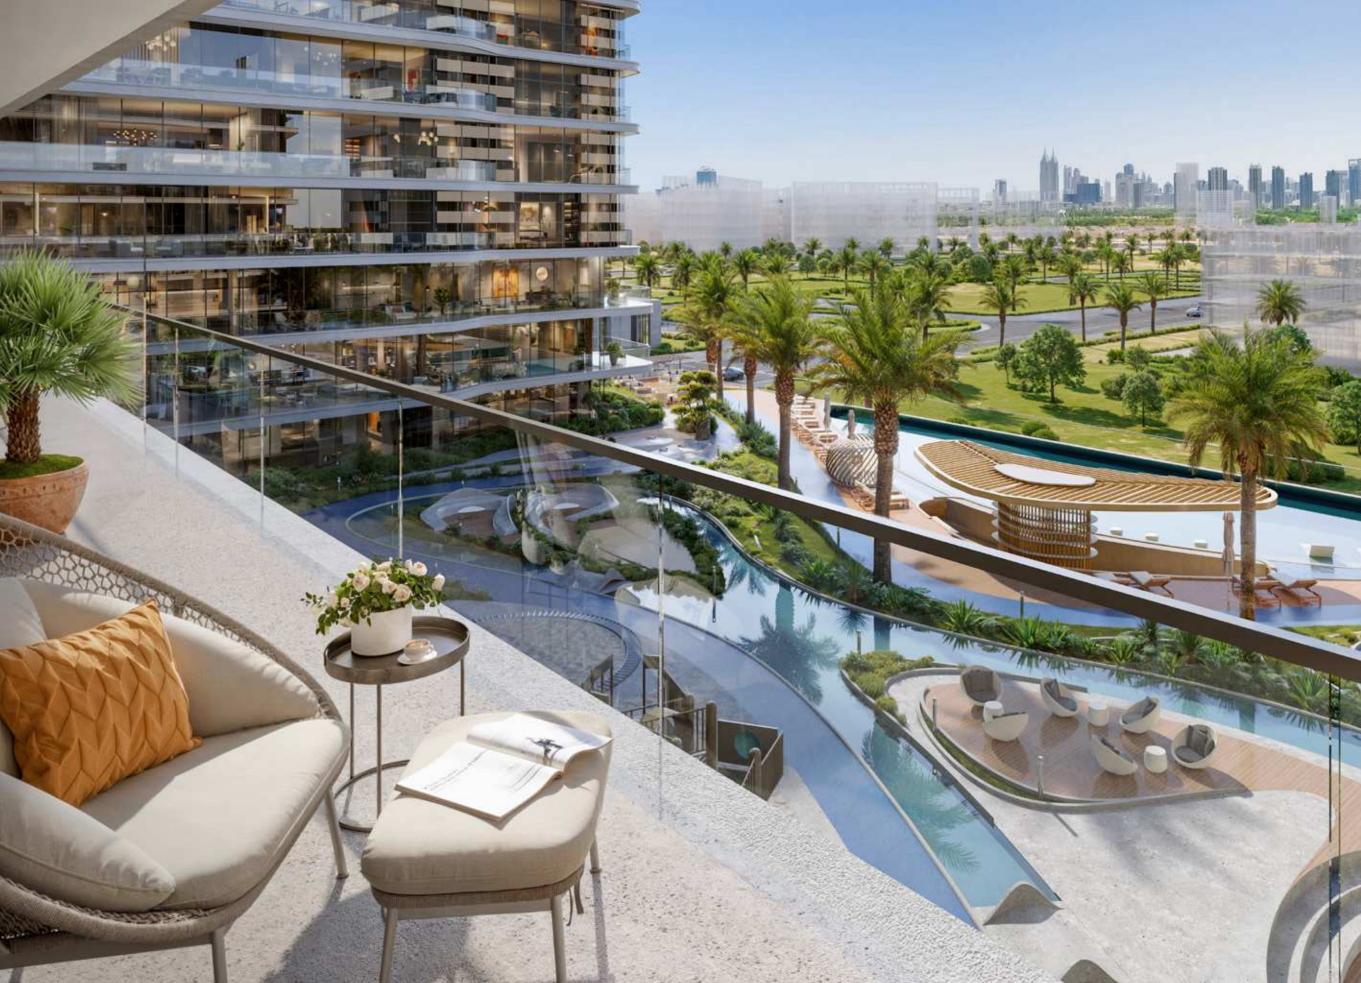

#### THE ULTIMATE RESORT LIVING EXPERIENCE

Capturing the vibrant energy of summer, Verano by Prescott sets a new standard in resort-style living. Verano stands apart with its unique style - a blend of understated luxury and the cool, energy of nature, embodying timeless modernist appeal.

#### AN ICONIC LIVING EXPERIENCE

Verano by Prescott blends modern architecture with luxurious materials, creating a living experience that is both functional and aesthetically beautiful. Transparent glass facades, stepped terraces, and lush greenery create an immersive connection between nature and contemporary living.

Located in the heart of Dubai Studio City, Verano offers residents sweeping views of the city and beyond, framing the stunning surrounding landscape. Thoughtfully designed with intelligent floor plans, each apartment features the finest finishes, complemented by expansive floor-to-ceiling windows that fill the space with natural light.

#### WHERE EVERY DAY FEELS LIKE A VACATION

Where every moment by the water feels like a vacation perfectly crafted to offer the best in luxury, leisure, and resort-inspired living.

- ◆ Resort Pool With Pool Bar Sitting
- ♦ Kid's Pool
- Lazy River
- Splash Park

#### UNWIND, CONNECT, AND EXPERIENCE LIFE

Relax and connect in spaces designed for comfort and socializing, offering the perfect setting to unwind and enjoy life.

- Family Lounge
- Shaded Lounge
- Sunken Lounge
- ◆BBQ Area
- Co-working Hub