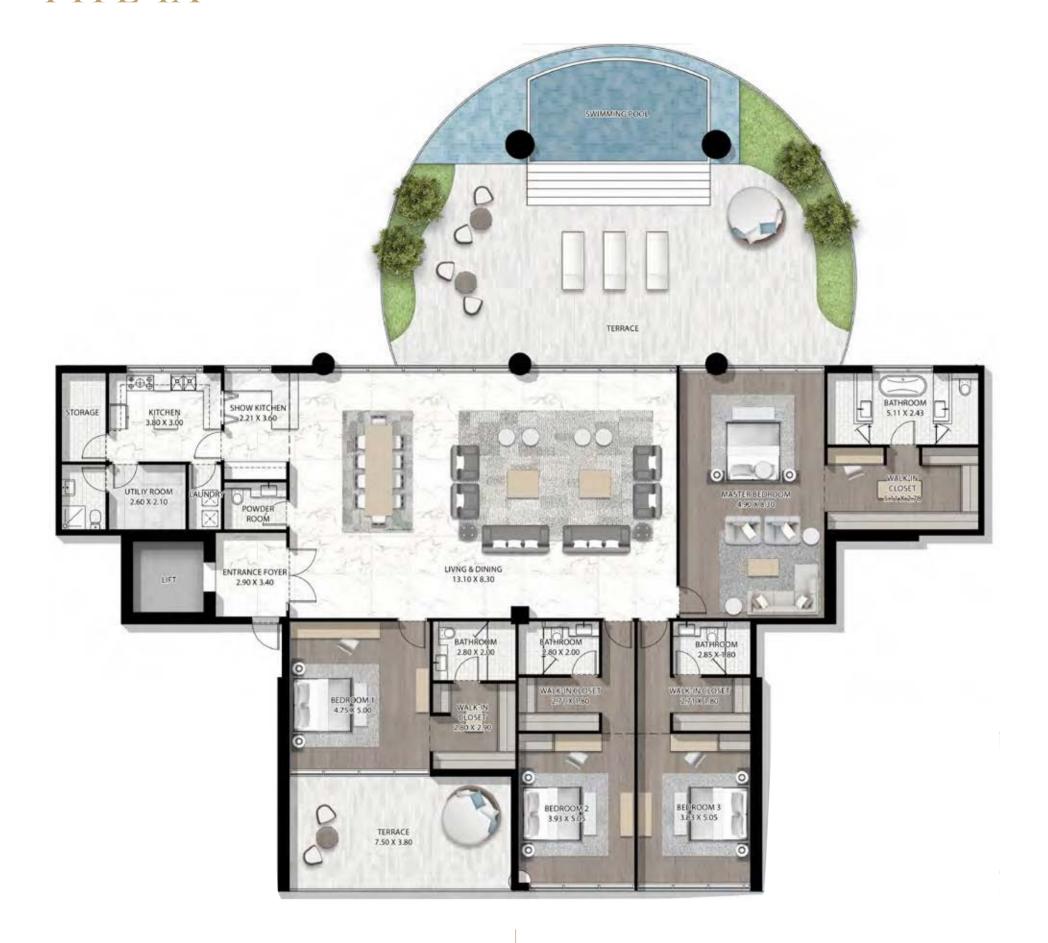

MES

ALL UNITS AT CAVALLI COUTURE ARE SUPER LUXURY,
AND DISTINGUISHED BY THE HIGHEST STANDARDS OF
QUALITY AND CRAFTSMANSHIP. THE BUILDING BOAST
FROM 3 TO 5 BEDROOM RESIDENCES AS WELL AS
6 BEDROOM ULTRA LUXURY PENTHOUSES. EACH OF
ITS HOMES LAYS CLAIM TO A TERRACE WITH PERSONAL
POOL AND UNBROKEN VIEWS OF THE DUBAI CANAL,
PLUS ACCESS TO THE ROOFTOP INFINITY POOL AND
RECREATION ZONE, WHERE THE FINER THINGS IN LIFE CAN
BE APPRECIATED, FROM SUNRISE TO SUNSET.







#### CAVALLI COUTURE









CAVALLI COUTURE CAVALLI COUTURE

#### 5 BEDROOM TYPE 2 - UPPER





CAVALLI COUTURE





CAVALLI COUTURE CAVALLI COUTURE





CAVALLI COUTURE CAVALLI COUTURE

# 5 BEDROOM TYPE 5 - LEVEL 14





#### 4 BEDROOM TYPE 1A





CAVALLI COUTURE CAVALLI COUTURE

# 4 BEDROOM TYPE 2A





# 4 BEDROOM TYPE 3A









# 4 BEDROOM TYPE 5A





# 3 BEDROOM TYPE 1A





# 3 BEDROOM TYPE 2









### 3 BEDROOM TYPE 4A









CAVALLI COUTURE CAVALLI COUTURE