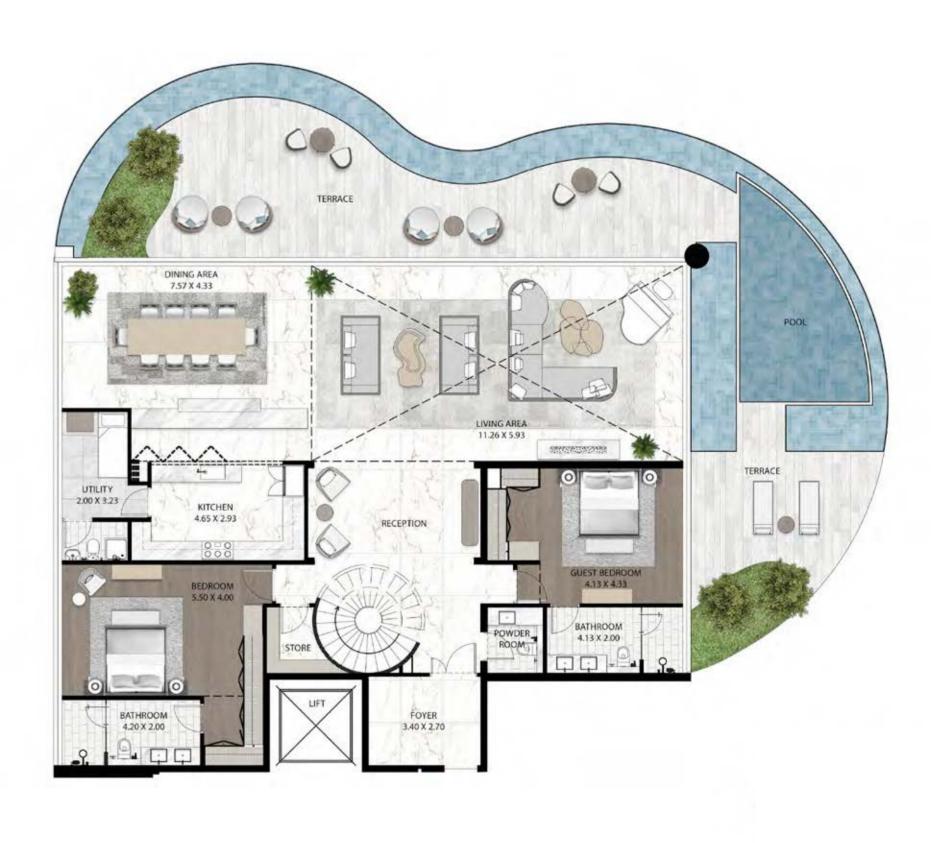

ELAGO OF ISLANDS,
EACH OFFERING A DISTINCT EXPERIENCE.
VISIT THE FIRST TO WORK OUT AT OUR
FULLY-EQUIPPED GYM, THE SECOND TO PAMPER
YOURSELF AT THE LUXURY SPA, WHERE YOU CAN
ALSO ENJOY AN EXFOLIATING FISH PEDICURE,
AND THE THIRD TO SAMPLE A MOUTHWATERING
RANGE OF FINE DINING OPTIONS.







### UNLIMITED HOMES

ALL UNITS AT CAVALLI COUTURE ARE SUPER LUXURY,
AND DISTINGUISHED BY THE HIGHEST STANDARDS OF
QUALITY AND CRAFTSMANSHIP. THE BUILDING BOAST
FROM 3 TO 5 BEDROOM RESIDENCES AS WELL AS
6 BEDROOM ULTRA LUXURY PENTHOUSES. EACH OF
ITS HOMES LAYS CLAIM TO A TERRACE WITH PERSONAL
POOL AND UNBROKEN VIEWS OF THE DUBAI CANAL,
PLUS ACCESS TO THE ROOFTOP INFINITY POOL AND
RECREATION ZONE, WHERE THE FINER THINGS IN LIFE CAN
BE APPRECIATED, FROM SUNRISE TO SUNSET.







#### CAVALLI COUTURE









CAVALLI COUTURE CAVALLI COUTURE

#### 5 BEDROOM TYPE 2 - UPPER





CAVALLI COUTURE





CAVALLI COUTURE CAVALLI COUTURE





CAVALLI COUTURE CAVALLI COUTURE

# 5 BEDROOM TYPE 5 - LEVEL 14





#### 4 BEDROOM TYPE 1A





CAVALLI COUTURE CAVALLI COUTURE

# 4 BEDROOM TYPE 2A





# 4 BEDROOM TYPE 3A









# 4 BEDROOM TYPE 5A





# 3 BEDROOM TYPE 1A





# 3 BEDROOM TYPE 2









### 3 BEDROOM TYPE 4A









CAVALLI COUTURE CAVALLI COUTURE