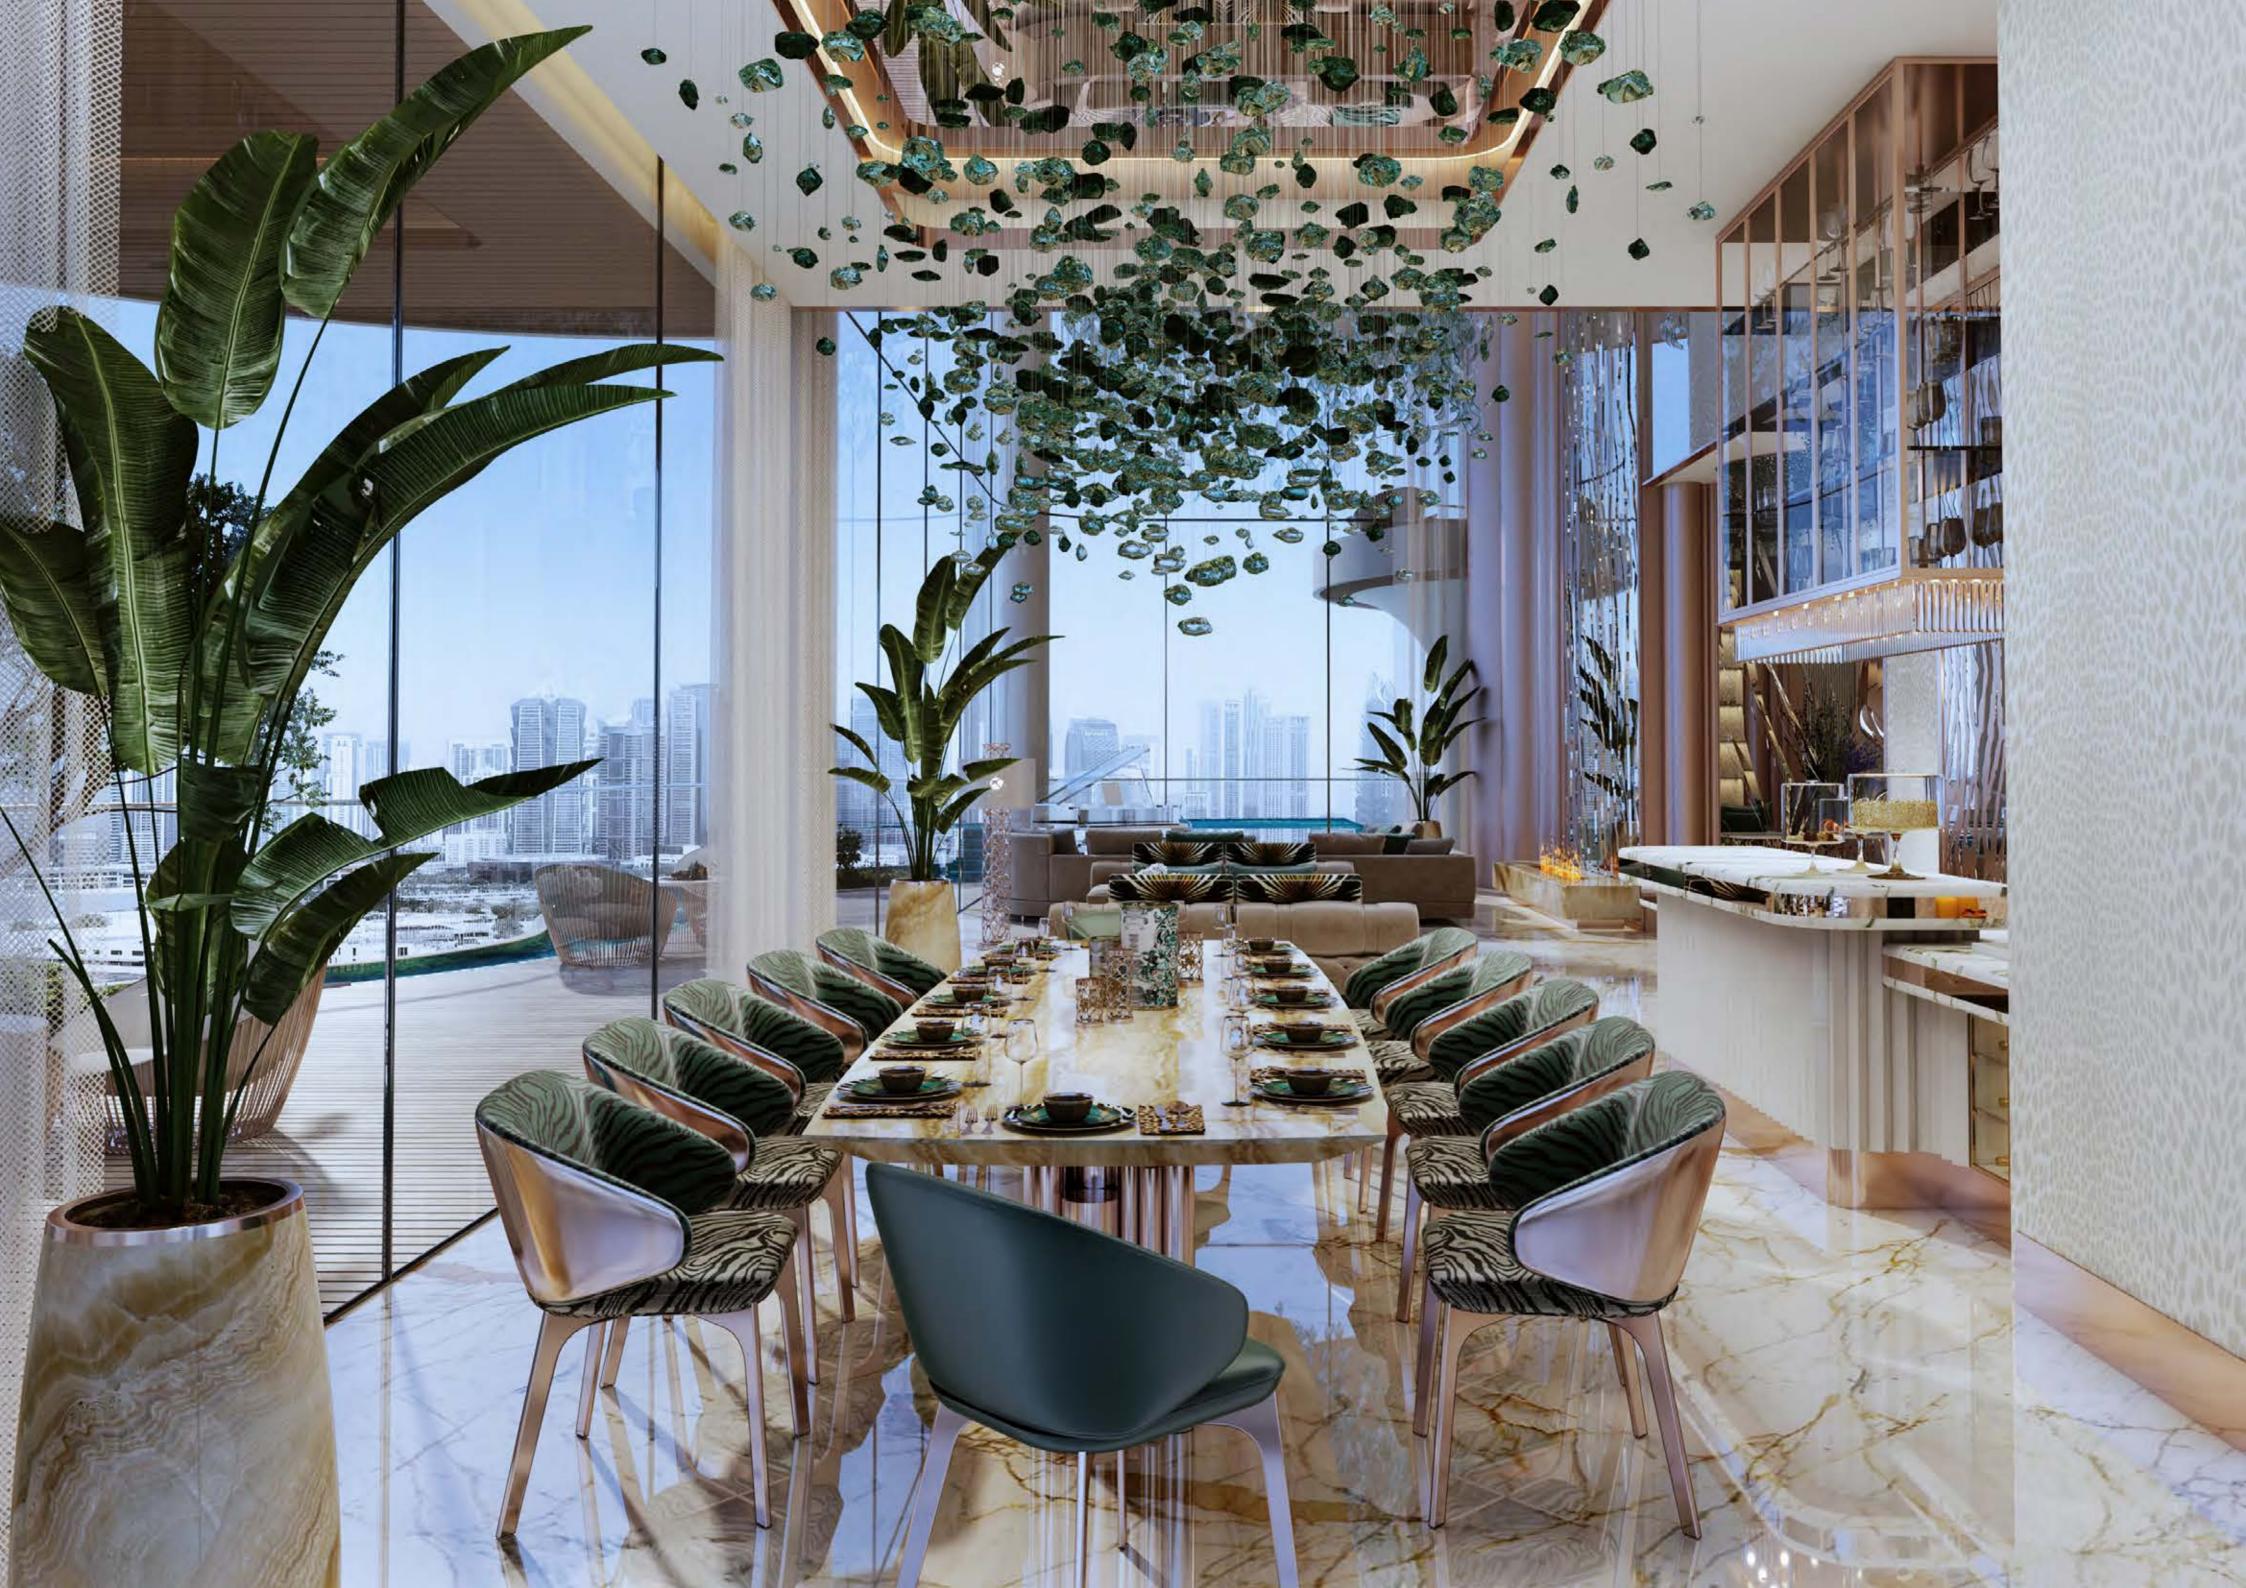

### UNDAUNTED STYLE

ATTITUDE IS FLAUNTED AT CAVALLI COUTURE.

WHILE THE TERRACES, POOLS AND FOLIAGE OF THE
BUILDING'S EXTERIOR BRING THE JUNGLE TO DUBAI,
THE INSIDE OF THE LANDMARK IS EQUALLY FLAMBOYANT,
WITH WORLD-RENOWN FASHION BRAND CAVALLI DESIGNING
EVERY ASPECT OF THE INTERIOR. HERE, THE WALLS
AND UPHOLSTERY ARE ADORNED WITH SIGNATURE ANIMAL
PRINTS AND NATURAL MOTIFS THAT SWAGGER
WITH CONFIDENCE.