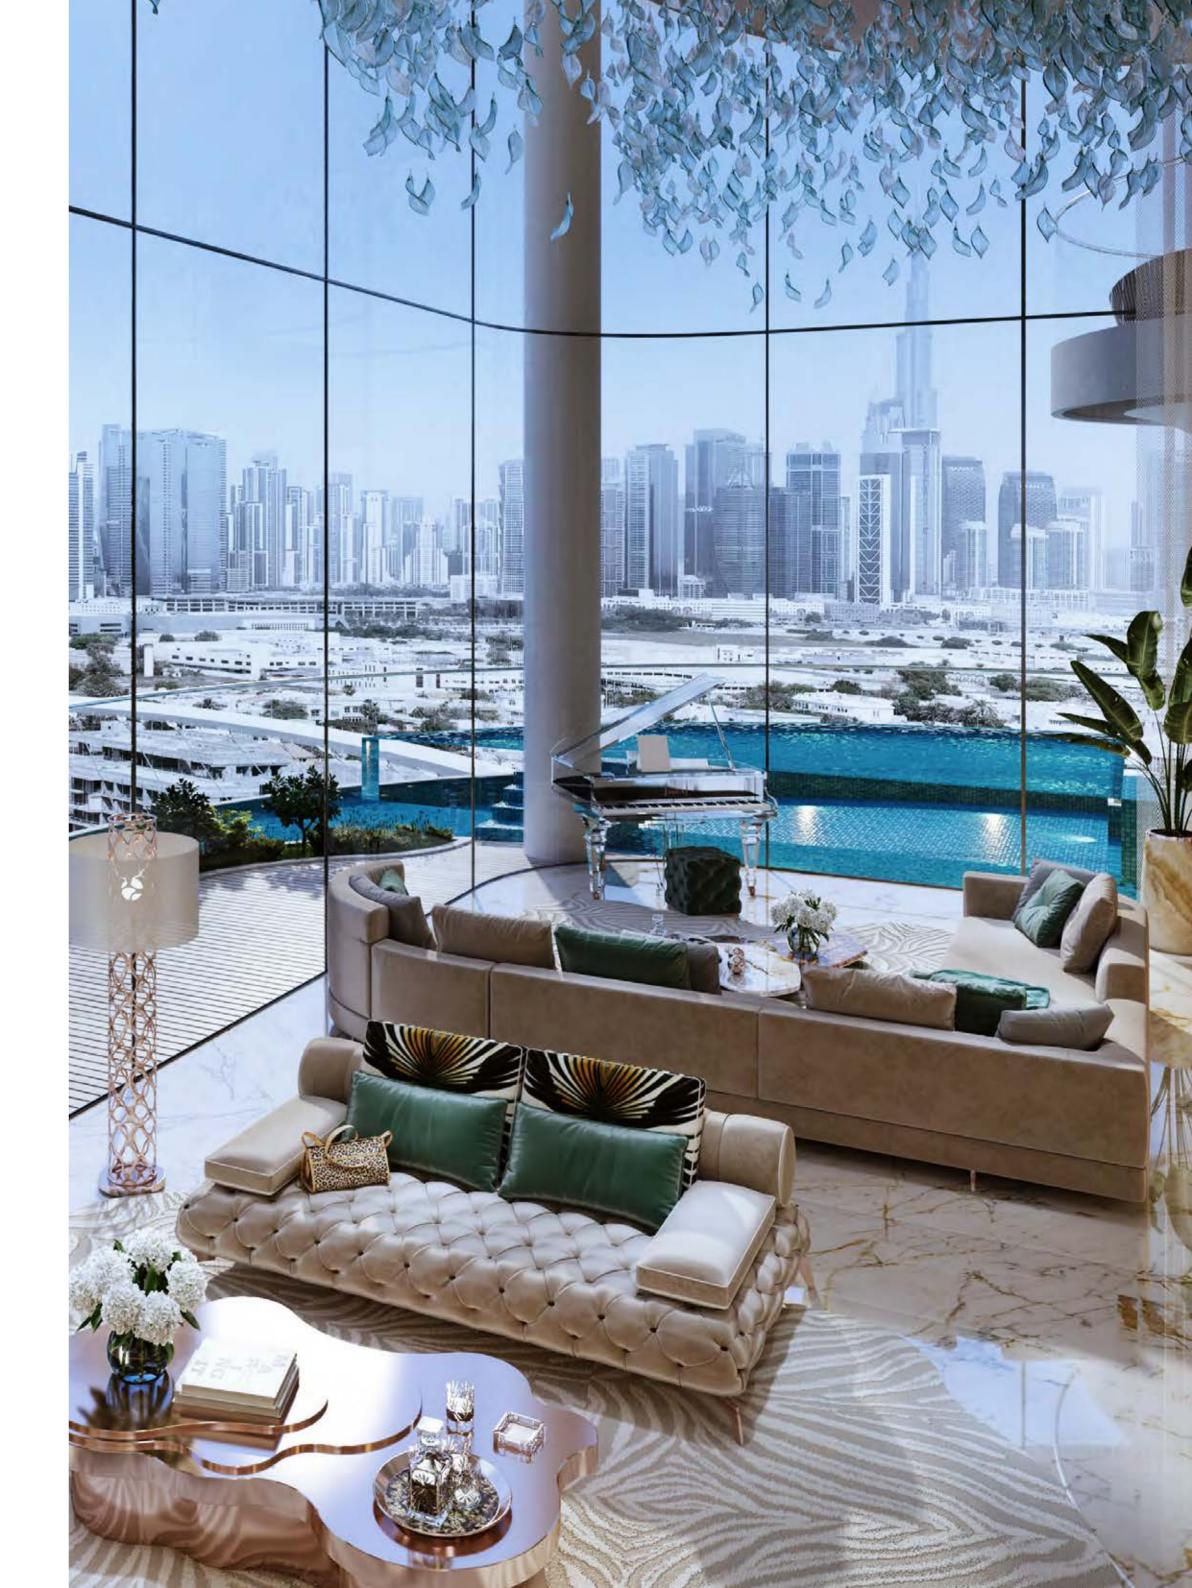

### UNDAUNTED STYLE

ATTITUDE IS FLAUNTED AT CAVALLI COUTURE.

WHILE THE TERRACES, POOLS AND FOLIAGE OF THE
BUILDING'S EXTERIOR BRING THE JUNGLE TO DUBAI,
THE INSIDE OF THE LANDMARK IS EQUALLY FLAMBOYANT,
WITH WORLD-RENOWN FASHION BRAND CAVALLI DESIGNING
EVERY ASPECT OF THE INTERIOR. HERE, THE WALLS
AND UPHOLSTERY ARE ADORNED WITH SIGNATURE ANIMAL
PRINTS AND NATURAL MOTIFS THAT SWAGGER
WITH CONFIDENCE.