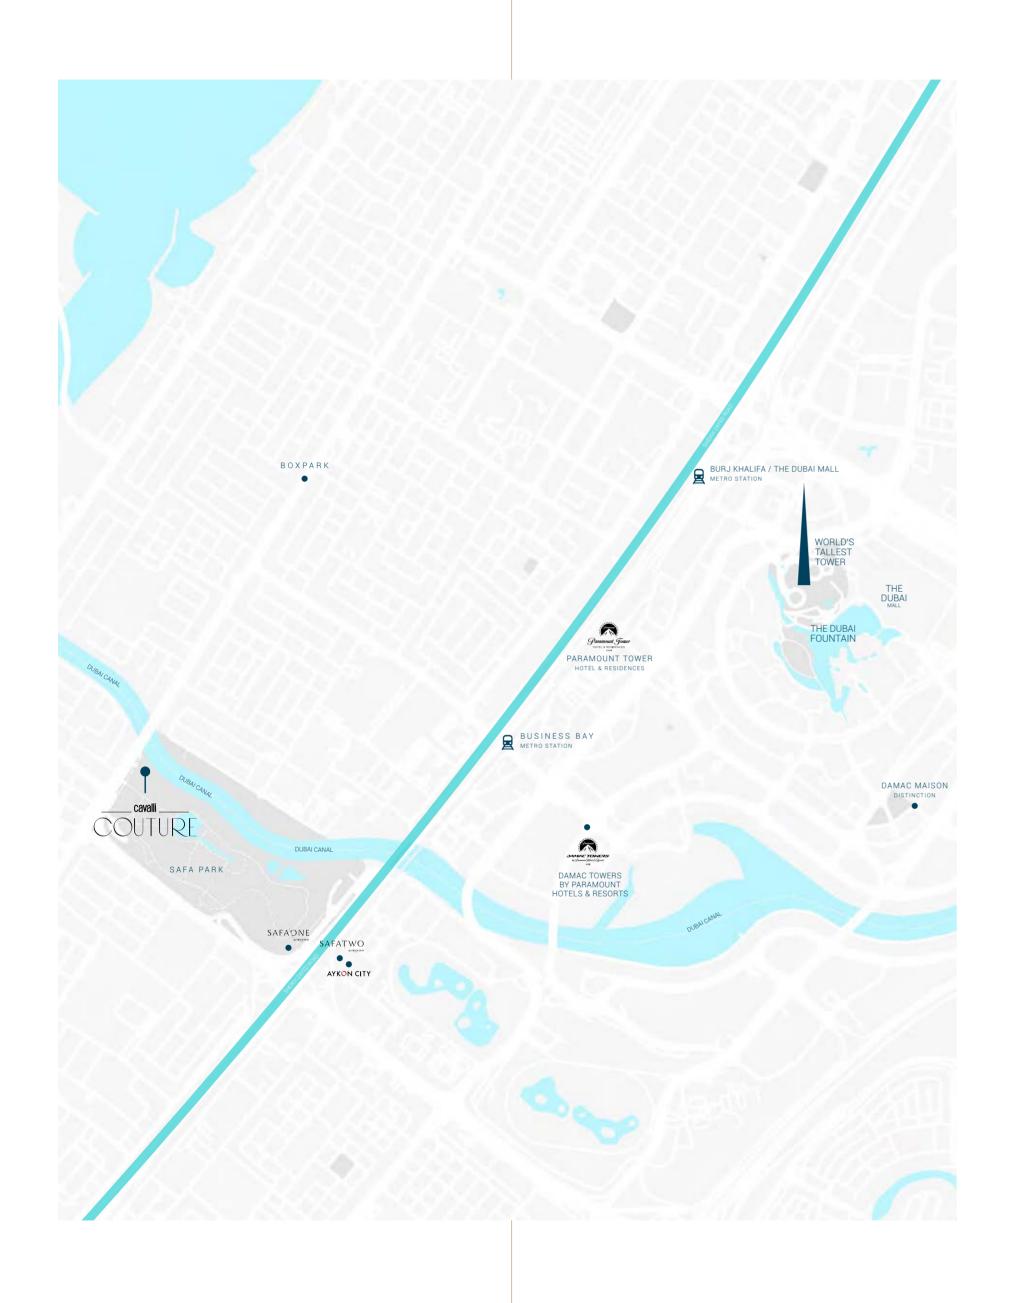

#### CAVALLI COUTURE























### UNENDING WELCOMES

WHEN YOU ENTER CAVALLI COUTURE, YOU ENTER A TRIPLE-HEIGHT LOBBY WHICH NEVER STOPS GREETING YOU. WHETHER IT IS THE VIBRANT CAVALLI-DESIGNED INTERIOR THAT TRANSFORMS THE FOYER INTO A BOLD CELEBRATION OF ANIMAL PATTERNS AND COLOR OR THE UNOBSTRUCTED VIEW OF THE CANAL BEYOND, THE BUILDING MEETS YOU WITH INEXHAUSTIBLE FLAIR, TIME AND TIME AGAIN.







## UNIMAGINABLE SPACE

FROM THE RECEPTION AND PODIUM TO THE
TERRACES AND ROOFTOP, CAVALLI COUTURE HAS
BEEN DESIGED TO OPTIMZE SPACE IN WAYS WHICH
REMINDS YOU OF OPENINGS IN A FOREST,
WHERE DENSE FOLIAGE GIVES WAY TO SUNLIT GROVES,
AND THE CANOPY ABOVE YOUR HEAD PARTS
TO REVEAL A CLOUDLESS SKY.

# UNBELIEVABLE LAGOONS

IF YOU THOUGHT LAGOONS WERE ONLY FOUND
IN THE GREAT OUTDOORS, THINK AGAIN.
IN AN UNPR