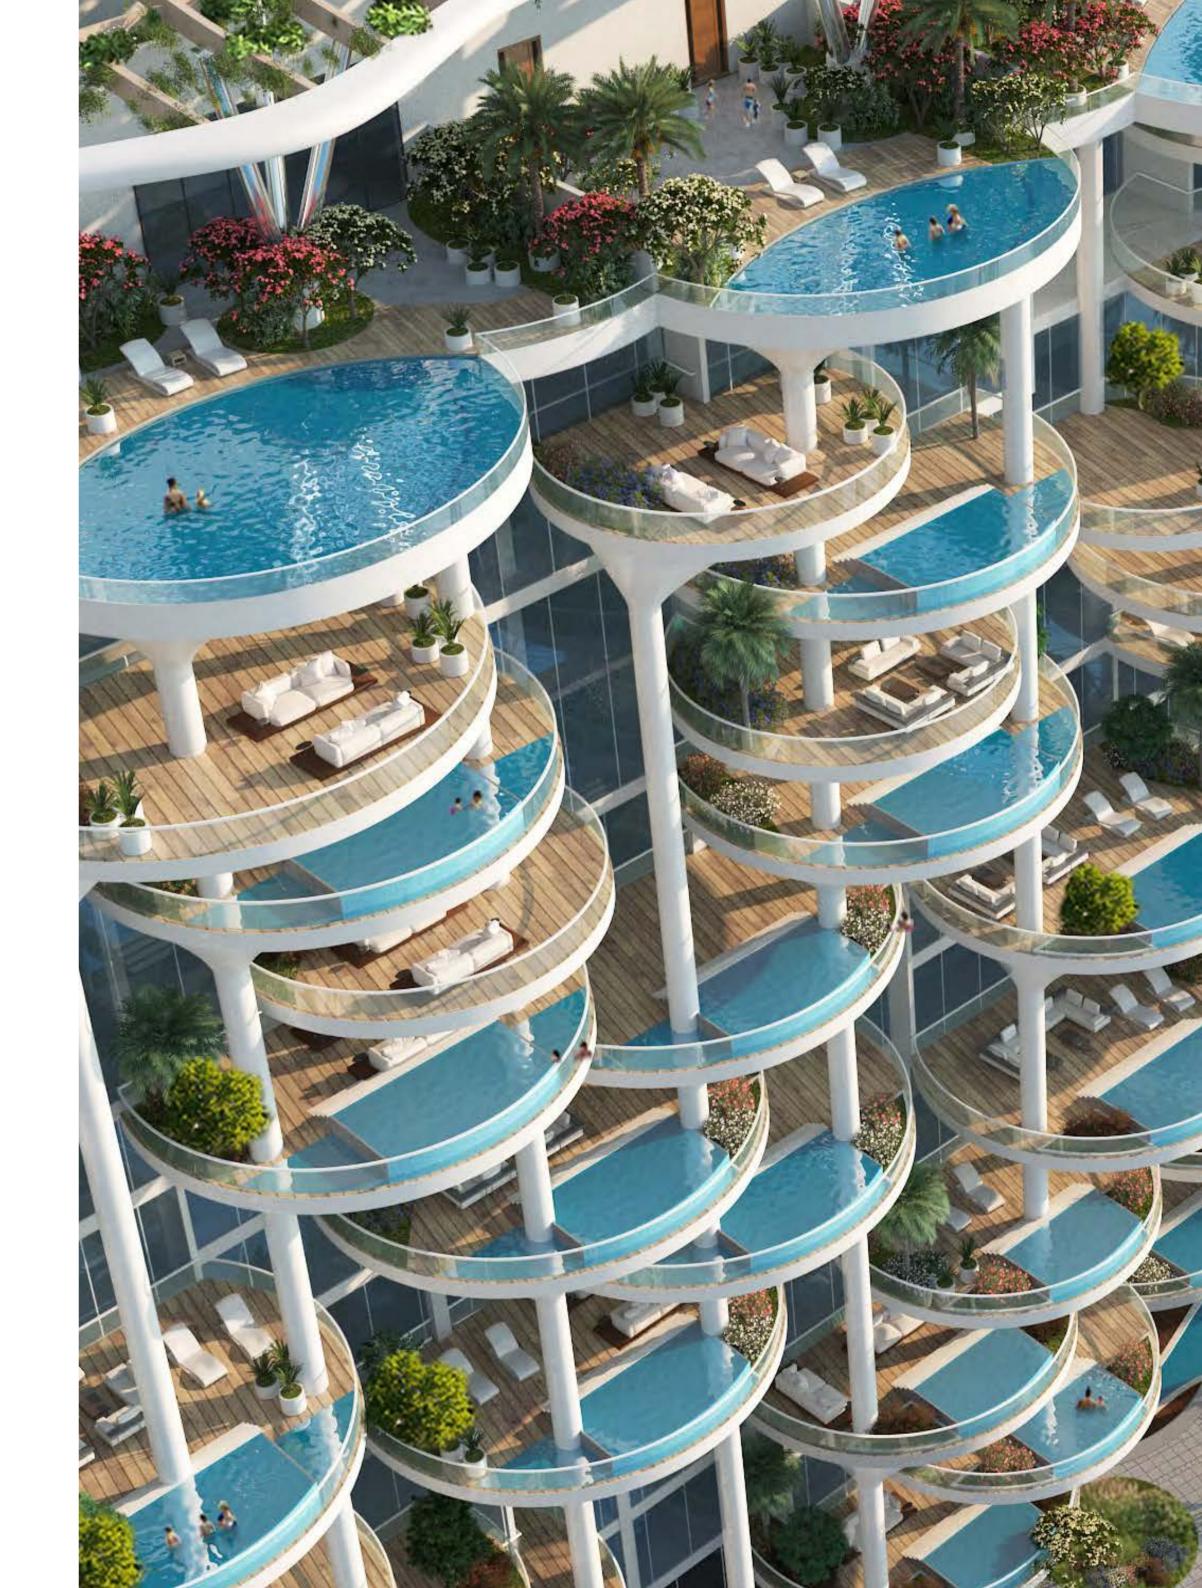

### UNLIMITED HOMES

ALL UNITS AT CAVALLI COUTURE ARE SUPER LUXURY,
AND DISTINGUISHED BY THE HIGHEST STANDARDS OF
QUALITY AND CRAFTSMANSHIP. THE BUILDING BOAST
FROM 3 TO 5 BEDROOM RESIDENCES AS WELL AS
6 BEDROOM ULTRA LUXURY PENTHOUSES. EACH OF
ITS HOMES LAYS CLAIM TO A TERRACE WITH PERSONAL
POOL AND UNBROKEN VIEWS OF THE DUBAI CANAL,
PLUS ACCESS TO THE ROOFTOP INFINITY POOL AND
RECREATION ZONE, WHERE THE FINER THINGS IN LIFE CAN
BE APPRECIATED, FROM SUNRISE TO SUNSET.