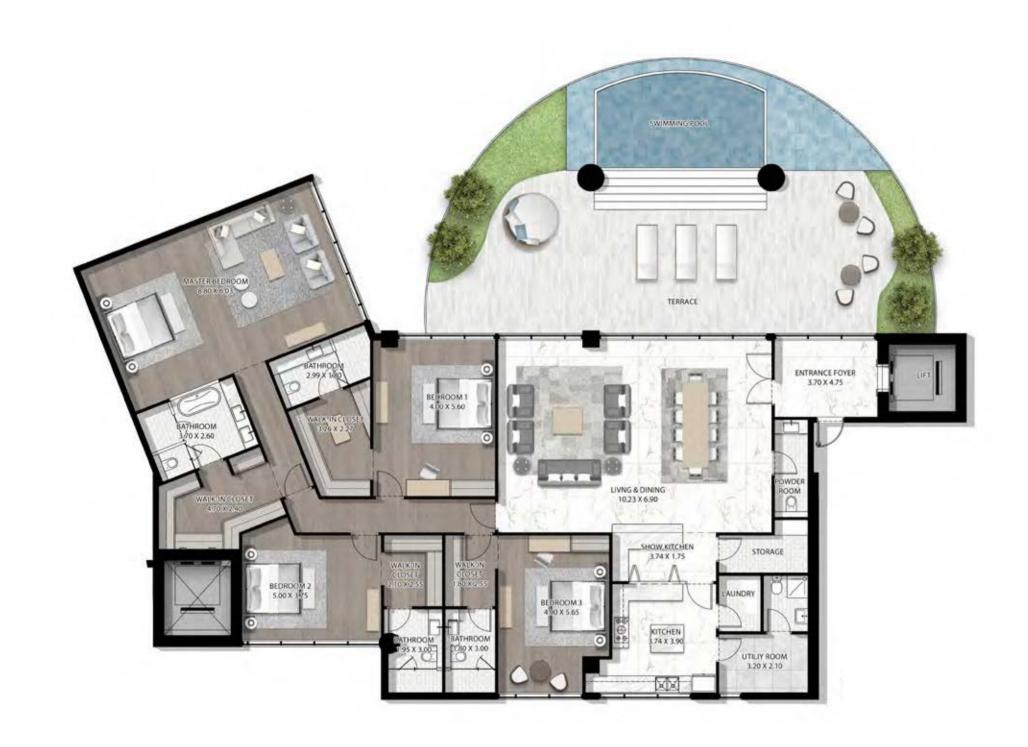

IONS.







### UNLIMITED HOMES

ALL UNITS AT CAVALLI COUTURE ARE SUPER LUXURY,
AND DISTINGUISHED BY THE HIGHEST STANDARDS OF
QUALITY AND CRAFTSMANSHIP. THE BUILDING BOAST
FROM 3 TO 5 BEDROOM RESIDENCES AS WELL AS
6 BEDROOM ULTRA LUXURY PENTHOUSES. EACH OF
ITS HOMES LAYS CLAIM TO A TERRACE WITH PERSONAL
POOL AND UNBROKEN VIEWS OF THE DUBAI CANAL,
PLUS ACCESS TO THE ROOFTOP INFINITY POOL AND
RECREATION ZONE, WHERE THE FINER THINGS IN LIFE CAN
BE APPRECIATED, FROM SUNRISE TO SUNSET.







#### CAVALLI COUTURE









CAVALLI COUTURE CAVALLI COUTURE

#### 5 BEDROOM TYPE 2 - UPPER





CAVALLI COUTURE





CAVALLI COUTURE CAVALLI COUTURE





CAVALLI COUTURE CAVALLI COUTURE

# 5 BEDROOM TYPE 5 - LEVEL 14





#### 4 BEDROOM TYPE 1A





CAVALLI COUTURE CAVALLI COUTURE

# 4 BEDROOM TYPE 2A





# 4 BEDROOM TYPE 3A









# 4 BEDROOM TYPE 5A





# 3 BEDROOM TYPE 1A





# 3 BEDROOM TYPE 2









### 3 BEDROOM TYPE 4A









CAVALLI COUTURE CAVALLI COUTURE