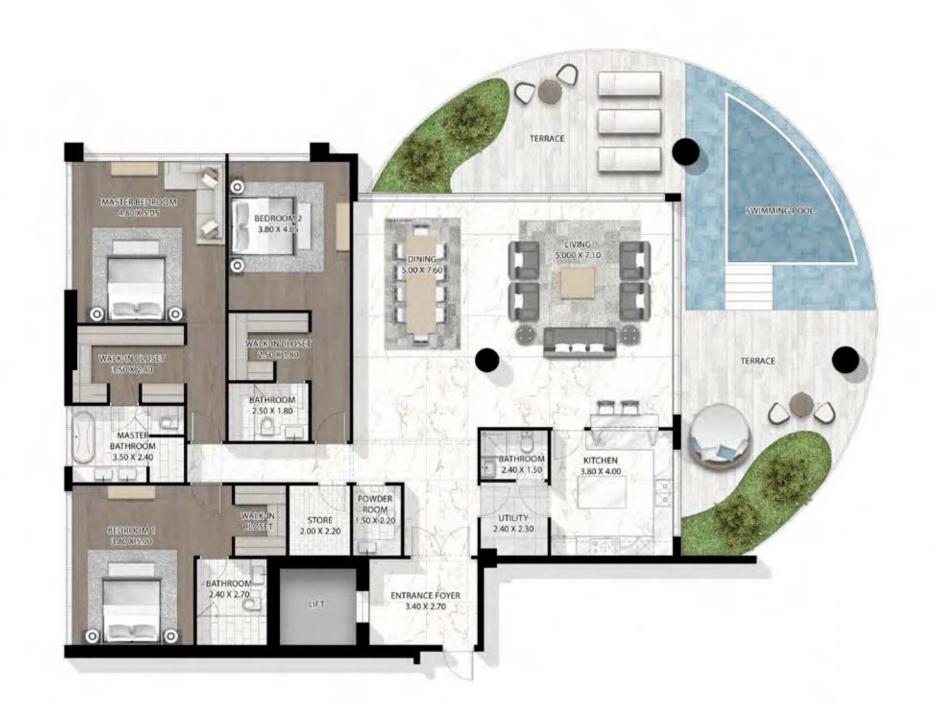

,
AND DISTINGUISHED BY THE HIGHEST STANDARDS OF
QUALITY AND CRAFTSMANSHIP. THE BUILDING BOAST
FROM 3 TO 5 BEDROOM RESIDENCES AS WELL AS
6 BEDROOM ULTRA LUXURY PENTHOUSES. EACH OF
ITS HOMES LAYS CLAIM TO A TERRACE WITH PERSONAL
POOL AND UNBROKEN VIEWS OF THE DUBAI CANAL,
PLUS ACCESS TO THE ROOFTOP INFINITY POOL AND
RECREATION ZONE, WHERE THE FINER THINGS IN LIFE CAN
BE APPRECIATED, FROM SUNRISE TO SUNSET.







#### CAVALLI COUTURE









CAVALLI COUTURE CAVALLI COUTURE

#### 5 BEDROOM TYPE 2 - UPPER





CAVALLI COUTURE





CAVALLI COUTURE CAVALLI COUTURE





CAVALLI COUTURE CAVALLI COUTURE

# 5 BEDROOM TYPE 5 - LEVEL 14





#### 4 BEDROOM TYPE 1A





CAVALLI COUTURE CAVALLI COUTURE

# 4 BEDROOM TYPE 2A





# 4 BEDROOM TYPE 3A









# 4 BEDROOM TYPE 5A





# 3 BEDROOM TYPE 1A





# 3 BEDROOM TYPE 2









### 3 BEDROOM TYPE 4A









CAVALLI COUTURE CAVALLI COUTURE