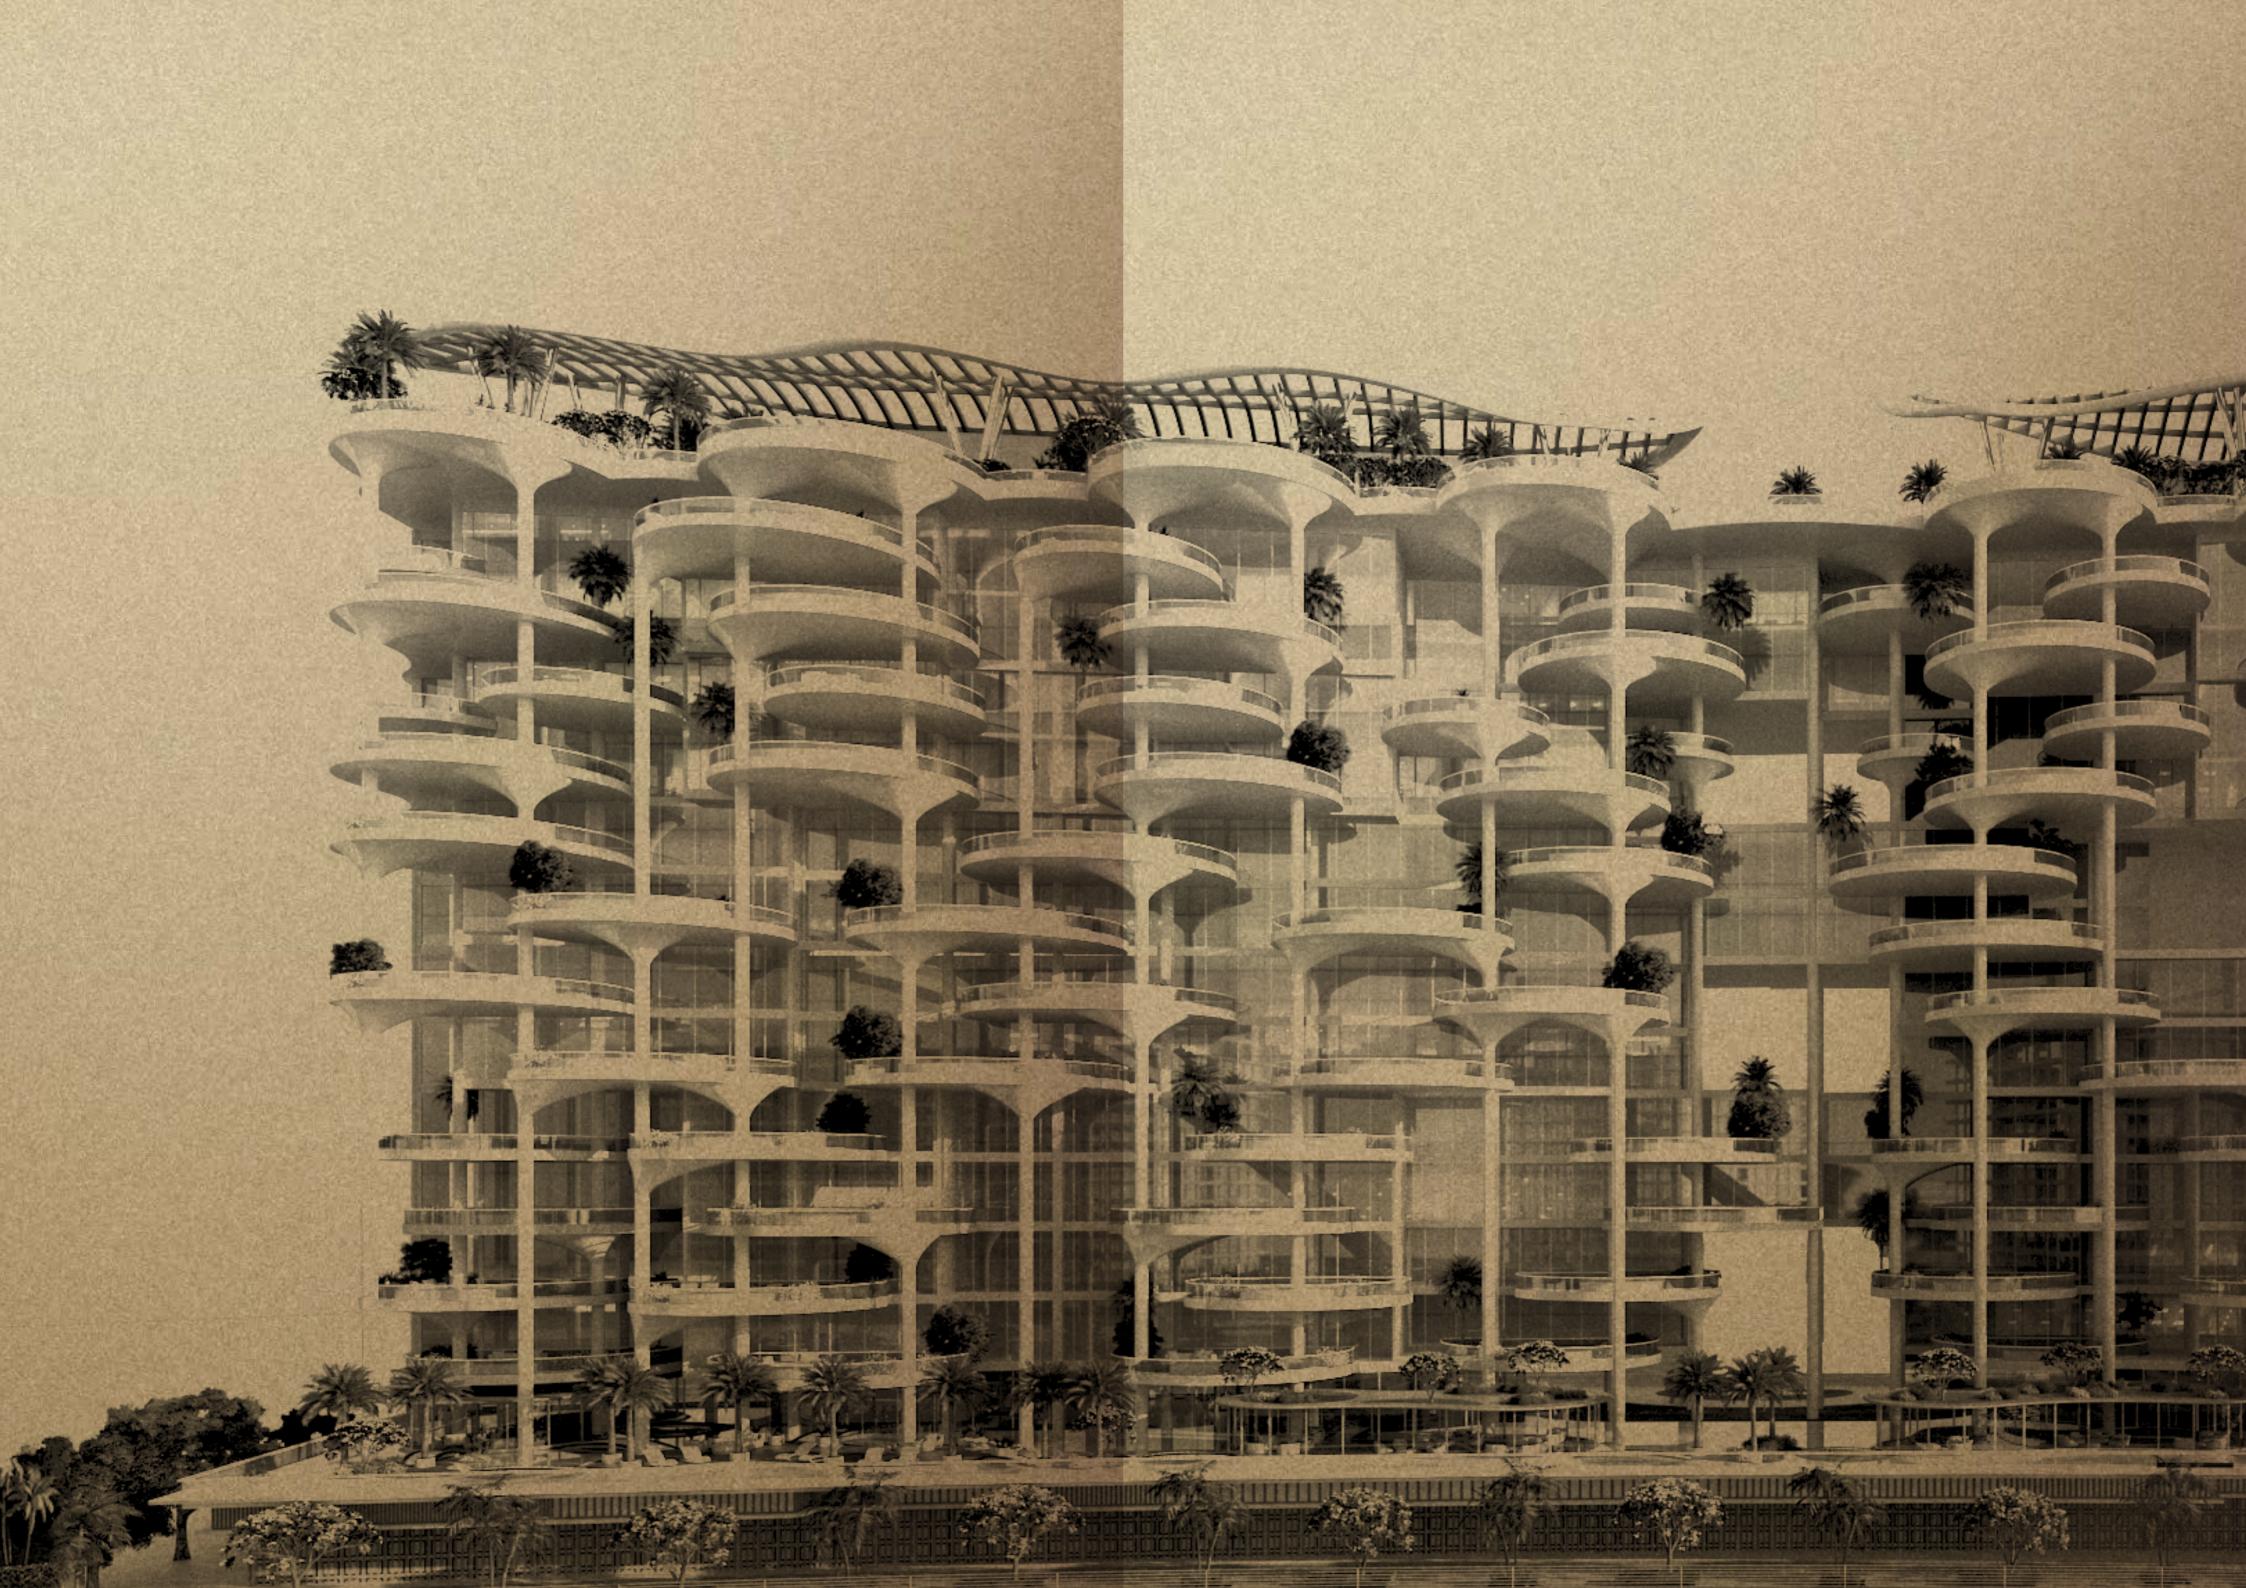

## UNIMAGINABLE SPACE

FROM THE RECEPTION AND PODIUM TO THE
TERRACES AND ROOFTOP, CAVALLI COUTURE HAS
BEEN DESIGED TO OPTIMZE SPACE IN WAYS WHICH
REMINDS YOU OF OPENINGS IN A FOREST,
WHERE DENSE FOLIAGE GIVES WAY TO SUNLIT GROVES,
AND THE CANOPY ABOVE YOUR HEAD PARTS
TO REVEAL A CLOUDLESS SKY.

# UNBELIEVABLE LAGOONS

IF YOU THOUGHT LAGOONS WERE ONLY FOUND
IN THE GREAT OUTDOORS, THINK AGAIN.
IN AN UNPRECEDENTED ARCHITECTURAL
TOUR DE FORCE, CAVALLI COUTURE HOUSES ITS
VERY OWN INDOOR LAGOON. STRETCHING ACROSS
THE PODIUM, AND ENCIRCLED BY A LAZY RIVER,
THIS UNIQUE BODY OF WATER INVITES YOU TO
EXPLORE ITS NETWORK OF WALKWAYS,
LINKING DIFFERENT LEISURE, WELLNESS
AND DINING ZONES.

### UNDAUNTED STYLE

ATTITUDE IS FLAUNTED AT CAVALLI COUTURE.

WHILE THE TERRACES, POOLS AND FOLIAGE OF THE
BUILDING'S EXTERIOR BRING THE JUNGLE TO DUBAI,
THE INSIDE OF THE LANDMARK IS EQUALLY FLAMBOYANT,
WITH WORLD-RENOWN FASHION BRAND CAVALLI DESIGNING
EVERY ASPECT OF THE INTERIOR. HERE, THE WALLS
AND UPHOLSTERY ARE ADORNED WITH SIGNATURE ANIMAL
PRINTS AND NATURAL MOTIFS THAT SWAGGER
WITH CONFIDENCE.