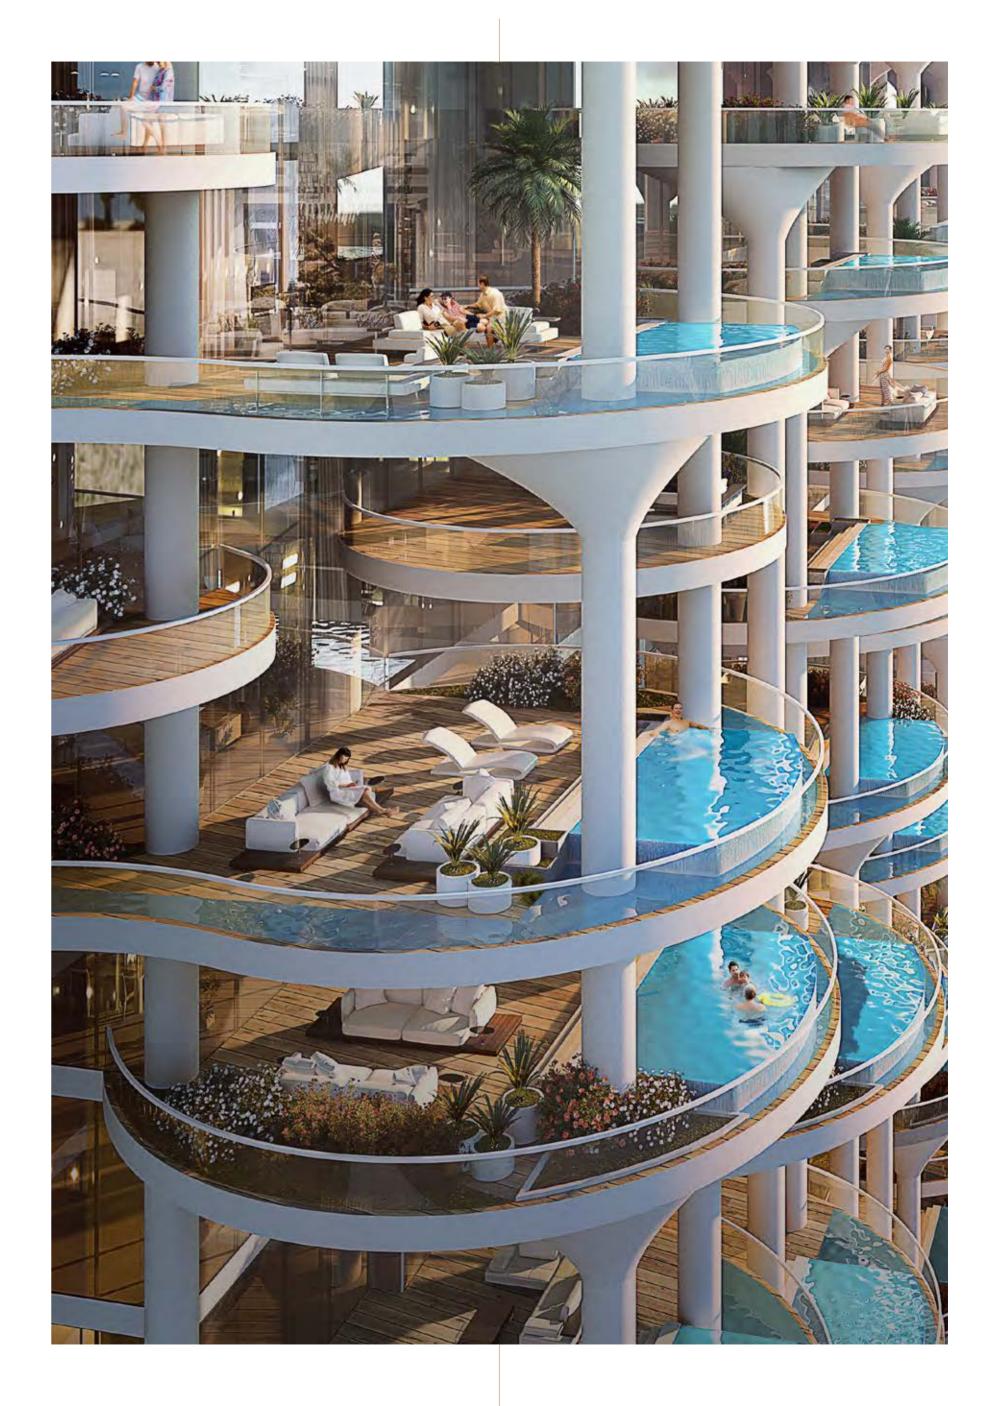

## UNIMAGINABLE SPACE

FROM THE RECEPTION AND PODIUM TO THE
TERRACES AND ROOFTOP, CAVALLI COUTURE HAS
BEEN DESIGED TO OPTIMZE SPACE IN WAYS WHICH
REMINDS YOU OF OPENINGS IN A FOREST,
WHERE DENSE FOLIAGE GIVES WAY TO SUNLIT GROVES,
AND THE CANOPY ABOVE YOUR HEAD PARTS
TO REVEAL A CLOUDLESS SKY.

# UNBELIEVABLE LAGOONS

IF YOU THOUGHT LAGOONS WERE ONLY FOUND
IN THE GREAT OUTDOORS, THINK AGAIN.
IN AN UNPRECEDENTED ARCHITECTURAL
TOUR DE FORCE, CAVALLI COUTURE HOUSES ITS
VERY OWN INDOOR LAGOON. STRETCHING ACROSS
THE PODIUM, AND ENCIRCLED BY A LAZY RIVER,
THIS UNIQUE BODY OF WATER INVITES YOU TO
EXPLORE ITS NETWORK OF WALKWAYS,
LINKING DIFFERENT LEISURE, WELLNESS
AND DINING ZONES.

### UNLIMITED HOMES

ALL UNITS AT CAVALLI COUTURE ARE SUPER LUXURY,
AND DISTINGUISHED BY THE HIGHEST STANDARDS OF
QUALITY AND CRAFTSMANSHIP. THE BUILDING BOAST
FROM 3 TO 5 BEDROOM RESIDENCES AS WELL AS
6 BEDROOM ULTRA LUXURY PENTHOUSES. EACH OF
ITS HOMES LAYS CLAIM TO A TERRACE WITH PERSONAL
POOL AND UNBROKEN VIEWS OF THE DUBAI CANAL,
PLUS ACCESS TO THE ROOFTOP INFINITY POOL AND
RECREATION ZONE, WHERE THE FINER THINGS IN LIFE CAN
BE APPRECIATED, FROM SUNRISE TO SUNSET.