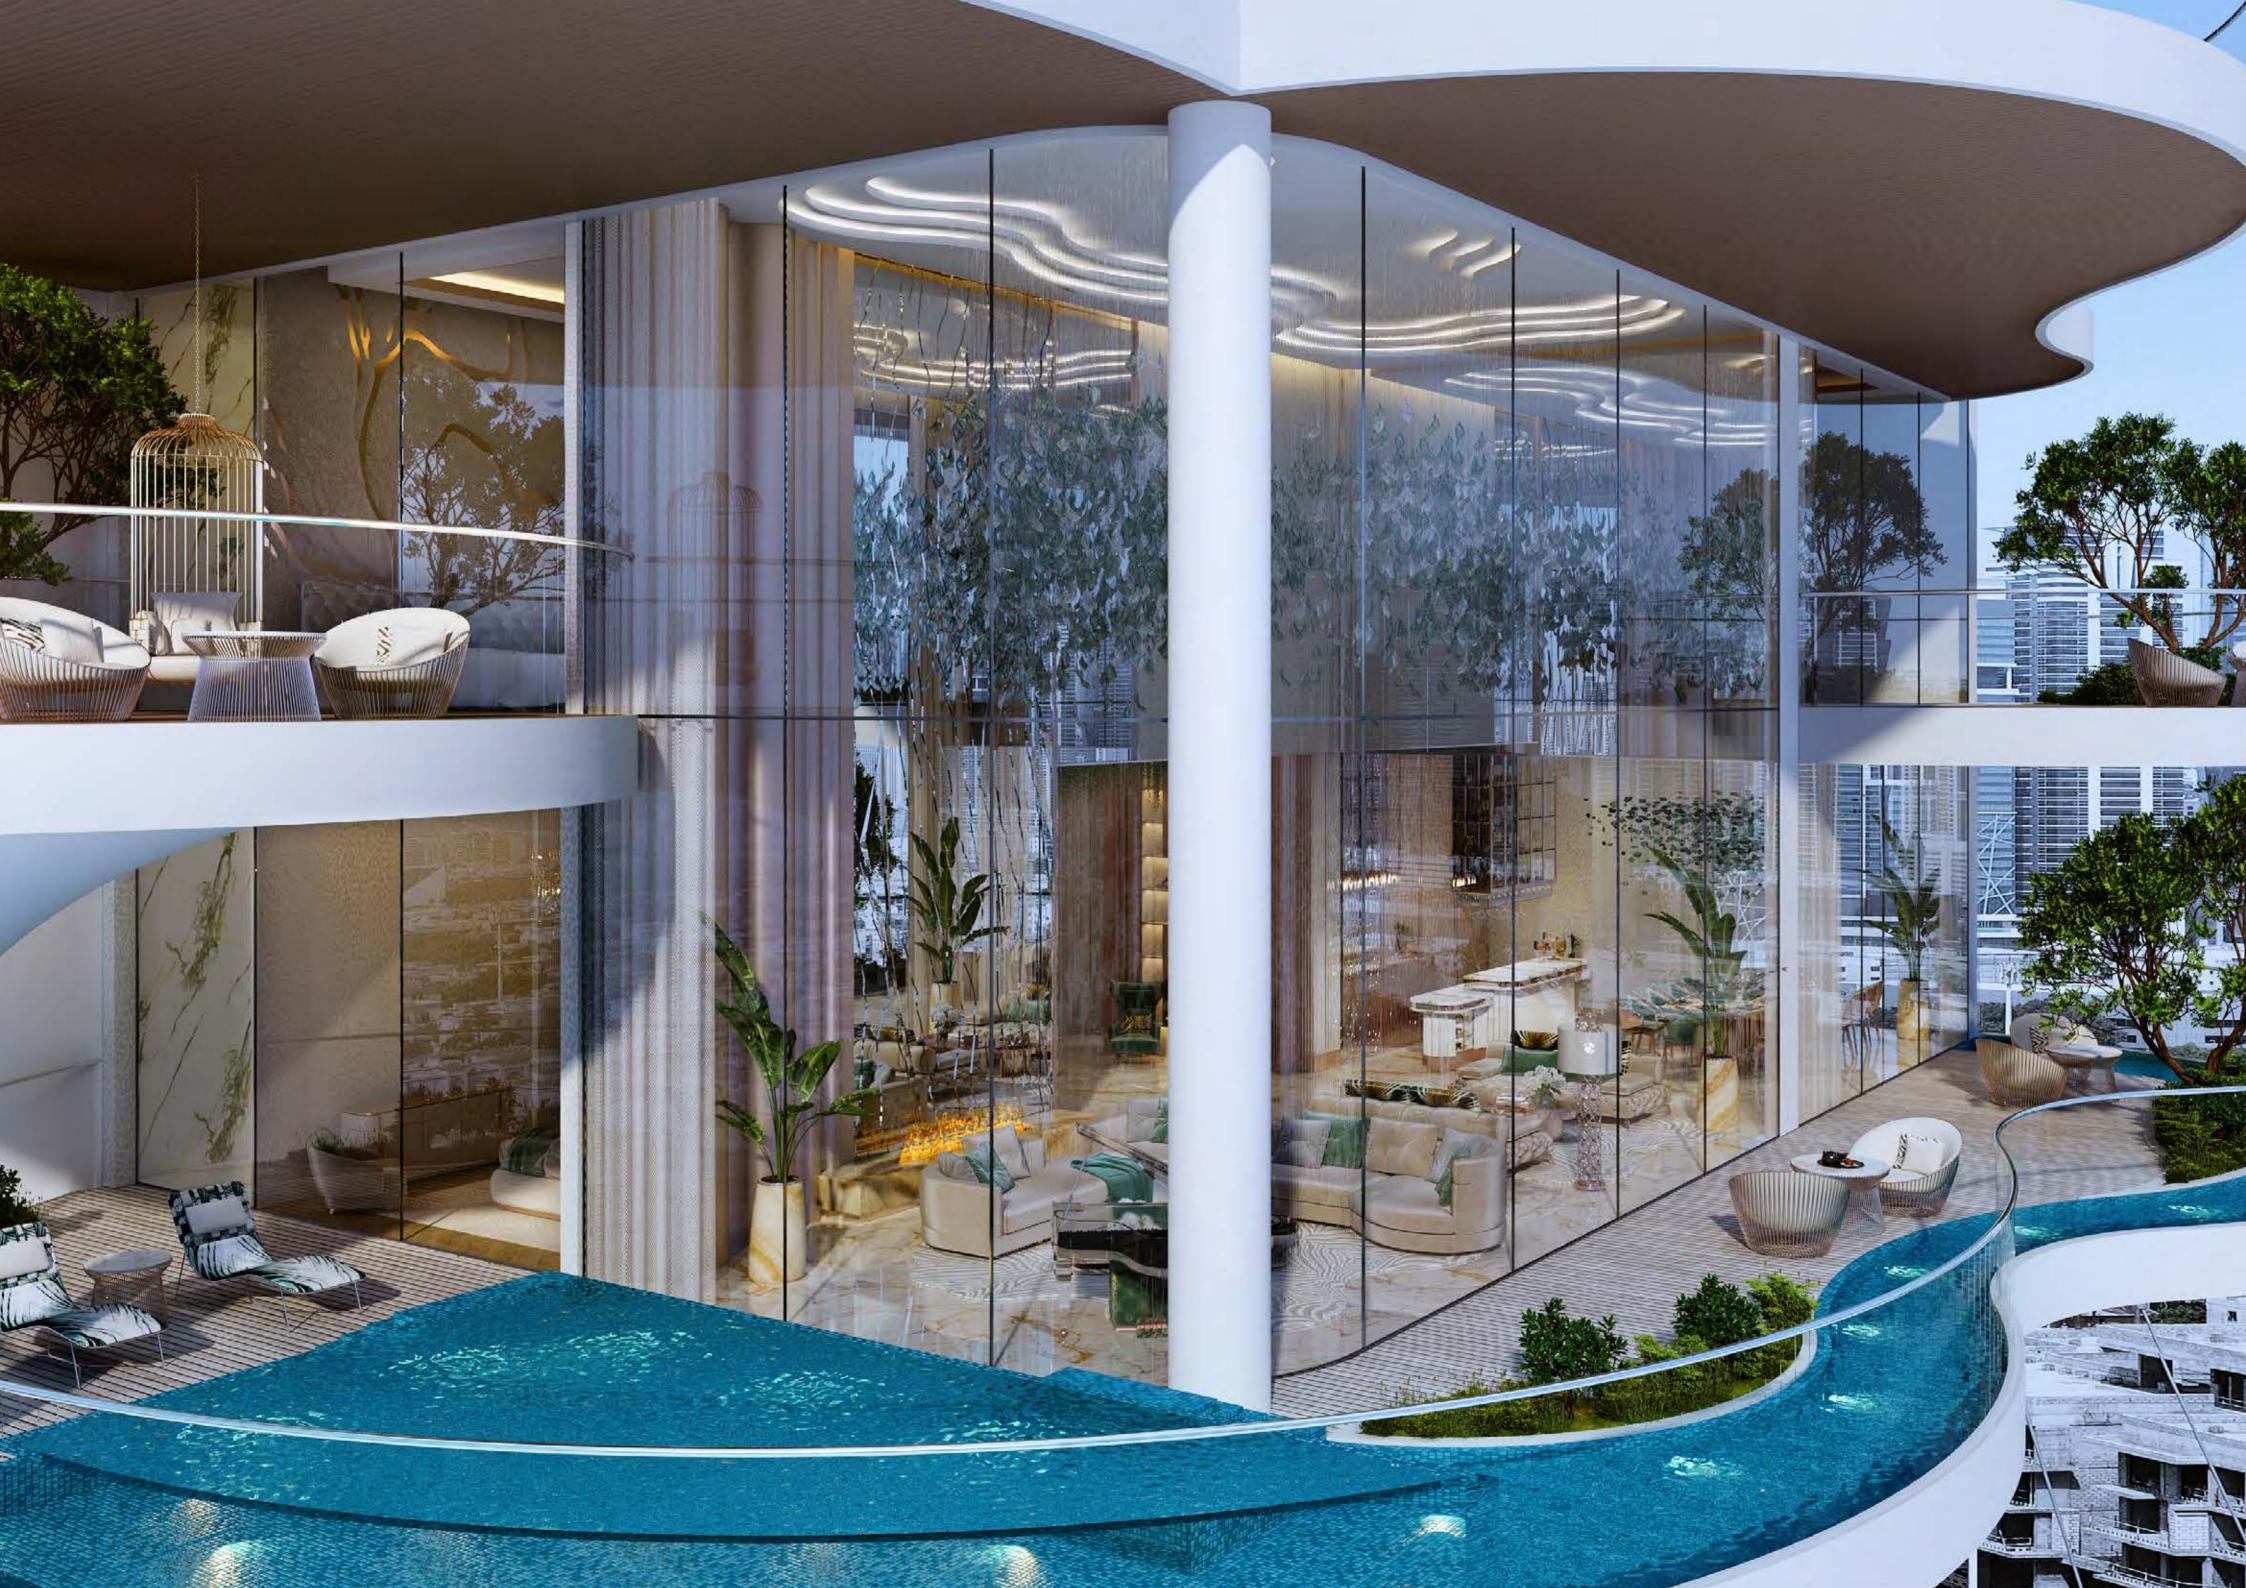

### UNLIMITED HOMES

ALL UNITS AT CAVALLI COUTURE ARE SUPER LUXURY,
AND DISTINGUISHED BY THE HIGHEST STANDARDS OF
QUALITY AND CRAFTSMANSHIP. THE BUILDING BOAST
FROM 3 TO 5 BEDROOM RESIDENCES AS WELL AS
6 BEDROOM ULTRA LUXURY PENTHOUSES. EACH OF
ITS HOMES LAYS CLAIM TO A TERRACE WITH PERSONAL
POOL AND UNBROKEN VIEWS OF THE DUBAI CANAL,
PLUS ACCESS TO THE ROOFTOP INFINITY POOL AND
RECREATION ZONE, WHERE THE FINER THINGS IN LIFE CAN
BE APPRECIATED, FROM SUNRISE TO SUNSET.