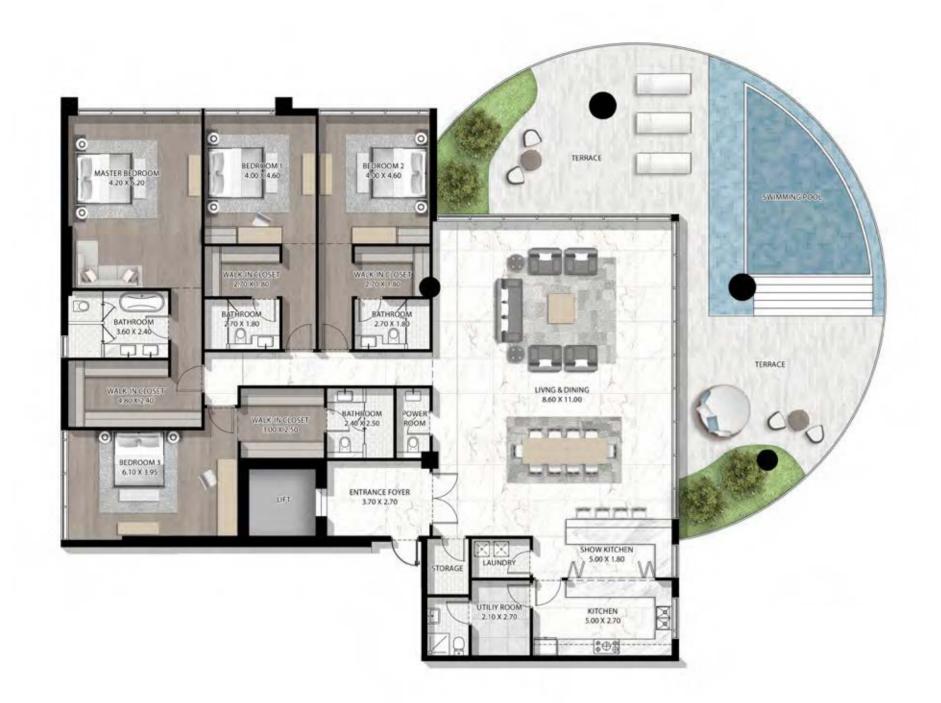

E THIRD TO SAMPLE A MOUTHWATERING
RANGE OF FINE DINING OPTIONS.







### UNLIMITED HOMES

ALL UNITS AT CAVALLI COUTURE ARE SUPER LUXURY,
AND DISTINGUISHED BY THE HIGHEST STANDARDS OF
QUALITY AND CRAFTSMANSHIP. THE BUILDING BOAST
FROM 3 TO 5 BEDROOM RESIDENCES AS WELL AS
6 BEDROOM ULTRA LUXURY PENTHOUSES. EACH OF
ITS HOMES LAYS CLAIM TO A TERRACE WITH PERSONAL
POOL AND UNBROKEN VIEWS OF THE DUBAI CANAL,
PLUS ACCESS TO THE ROOFTOP INFINITY POOL AND
RECREATION ZONE, WHERE THE FINER THINGS IN LIFE CAN
BE APPRECIATED, FROM SUNRISE TO SUNSET.







#### CAVALLI COUTURE









CAVALLI COUTURE CAVALLI COUTURE

#### 5 BEDROOM TYPE 2 - UPPER





CAVALLI COUTURE





CAVALLI COUTURE CAVALLI COUTURE





CAVALLI COUTURE CAVALLI COUTURE

# 5 BEDROOM TYPE 5 - LEVEL 14





#### 4 BEDROOM TYPE 1A





CAVALLI COUTURE CAVALLI COUTURE

# 4 BEDROOM TYPE 2A





# 4 BEDROOM TYPE 3A









# 4 BEDROOM TYPE 5A





# 3 BEDROOM TYPE 1A





# 3 BEDROOM TYPE 2









### 3 BEDROOM TYPE 4A









CAVALLI COUTURE CAVALLI COUTURE