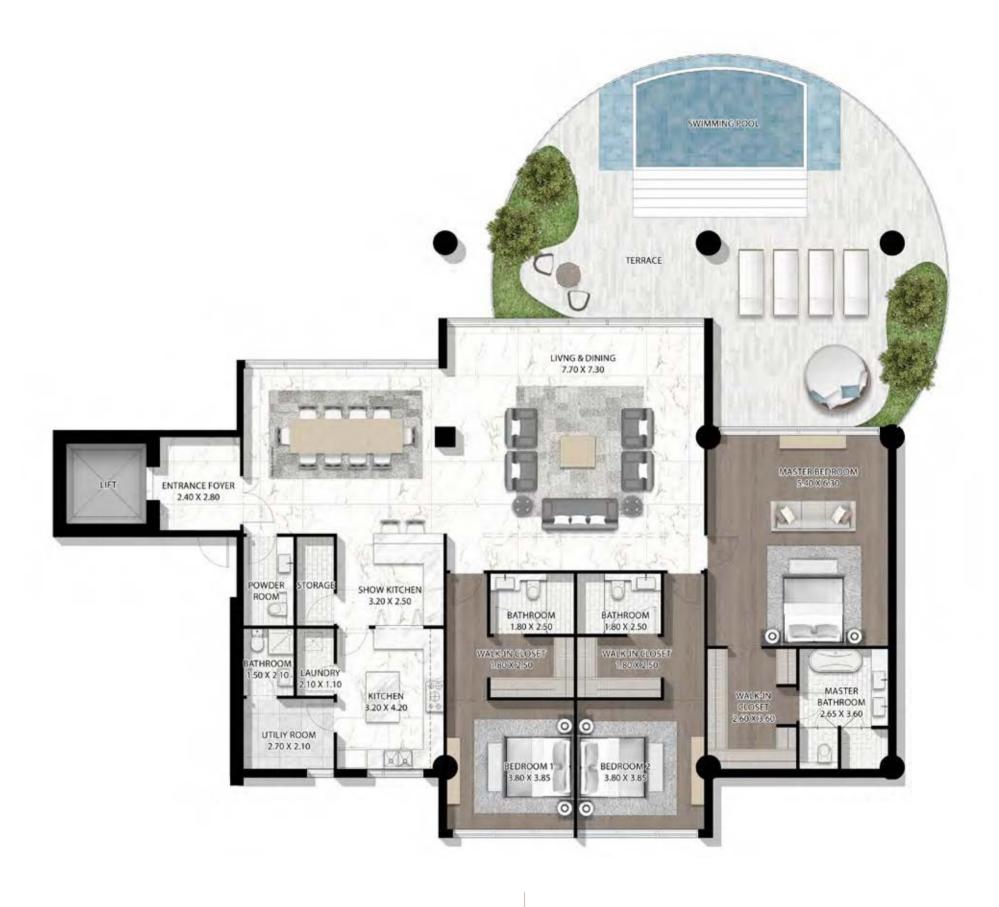

ND CRAFTSMANSHIP. THE BUILDING BOAST
FROM 3 TO 5 BEDROOM RESIDENCES AS WELL AS
6 BEDROOM ULTRA LUXURY PENTHOUSES. EACH OF
ITS HOMES LAYS CLAIM TO A TERRACE WITH PERSONAL
POOL AND UNBROKEN VIEWS OF THE DUBAI CANAL,
PLUS ACCESS TO THE ROOFTOP INFINITY POOL AND
RECREATION ZONE, WHERE THE FINER THINGS IN LIFE CAN
BE APPRECIATED, FROM SUNRISE TO SUNSET.







#### CAVALLI COUTURE









CAVALLI COUTURE CAVALLI COUTURE

#### 5 BEDROOM TYPE 2 - UPPER





CAVALLI COUTURE





CAVALLI COUTURE CAVALLI COUTURE





CAVALLI COUTURE CAVALLI COUTURE

# 5 BEDROOM TYPE 5 - LEVEL 14





#### 4 BEDROOM TYPE 1A





CAVALLI COUTURE CAVALLI COUTURE

# 4 BEDROOM TYPE 2A





# 4 BEDROOM TYPE 3A









# 4 BEDROOM TYPE 5A





# 3 BEDROOM TYPE 1A





# 3 BEDROOM TYPE 2









### 3 BEDROOM TYPE 4A









CAVALLI COUTURE CAVALLI COUTURE