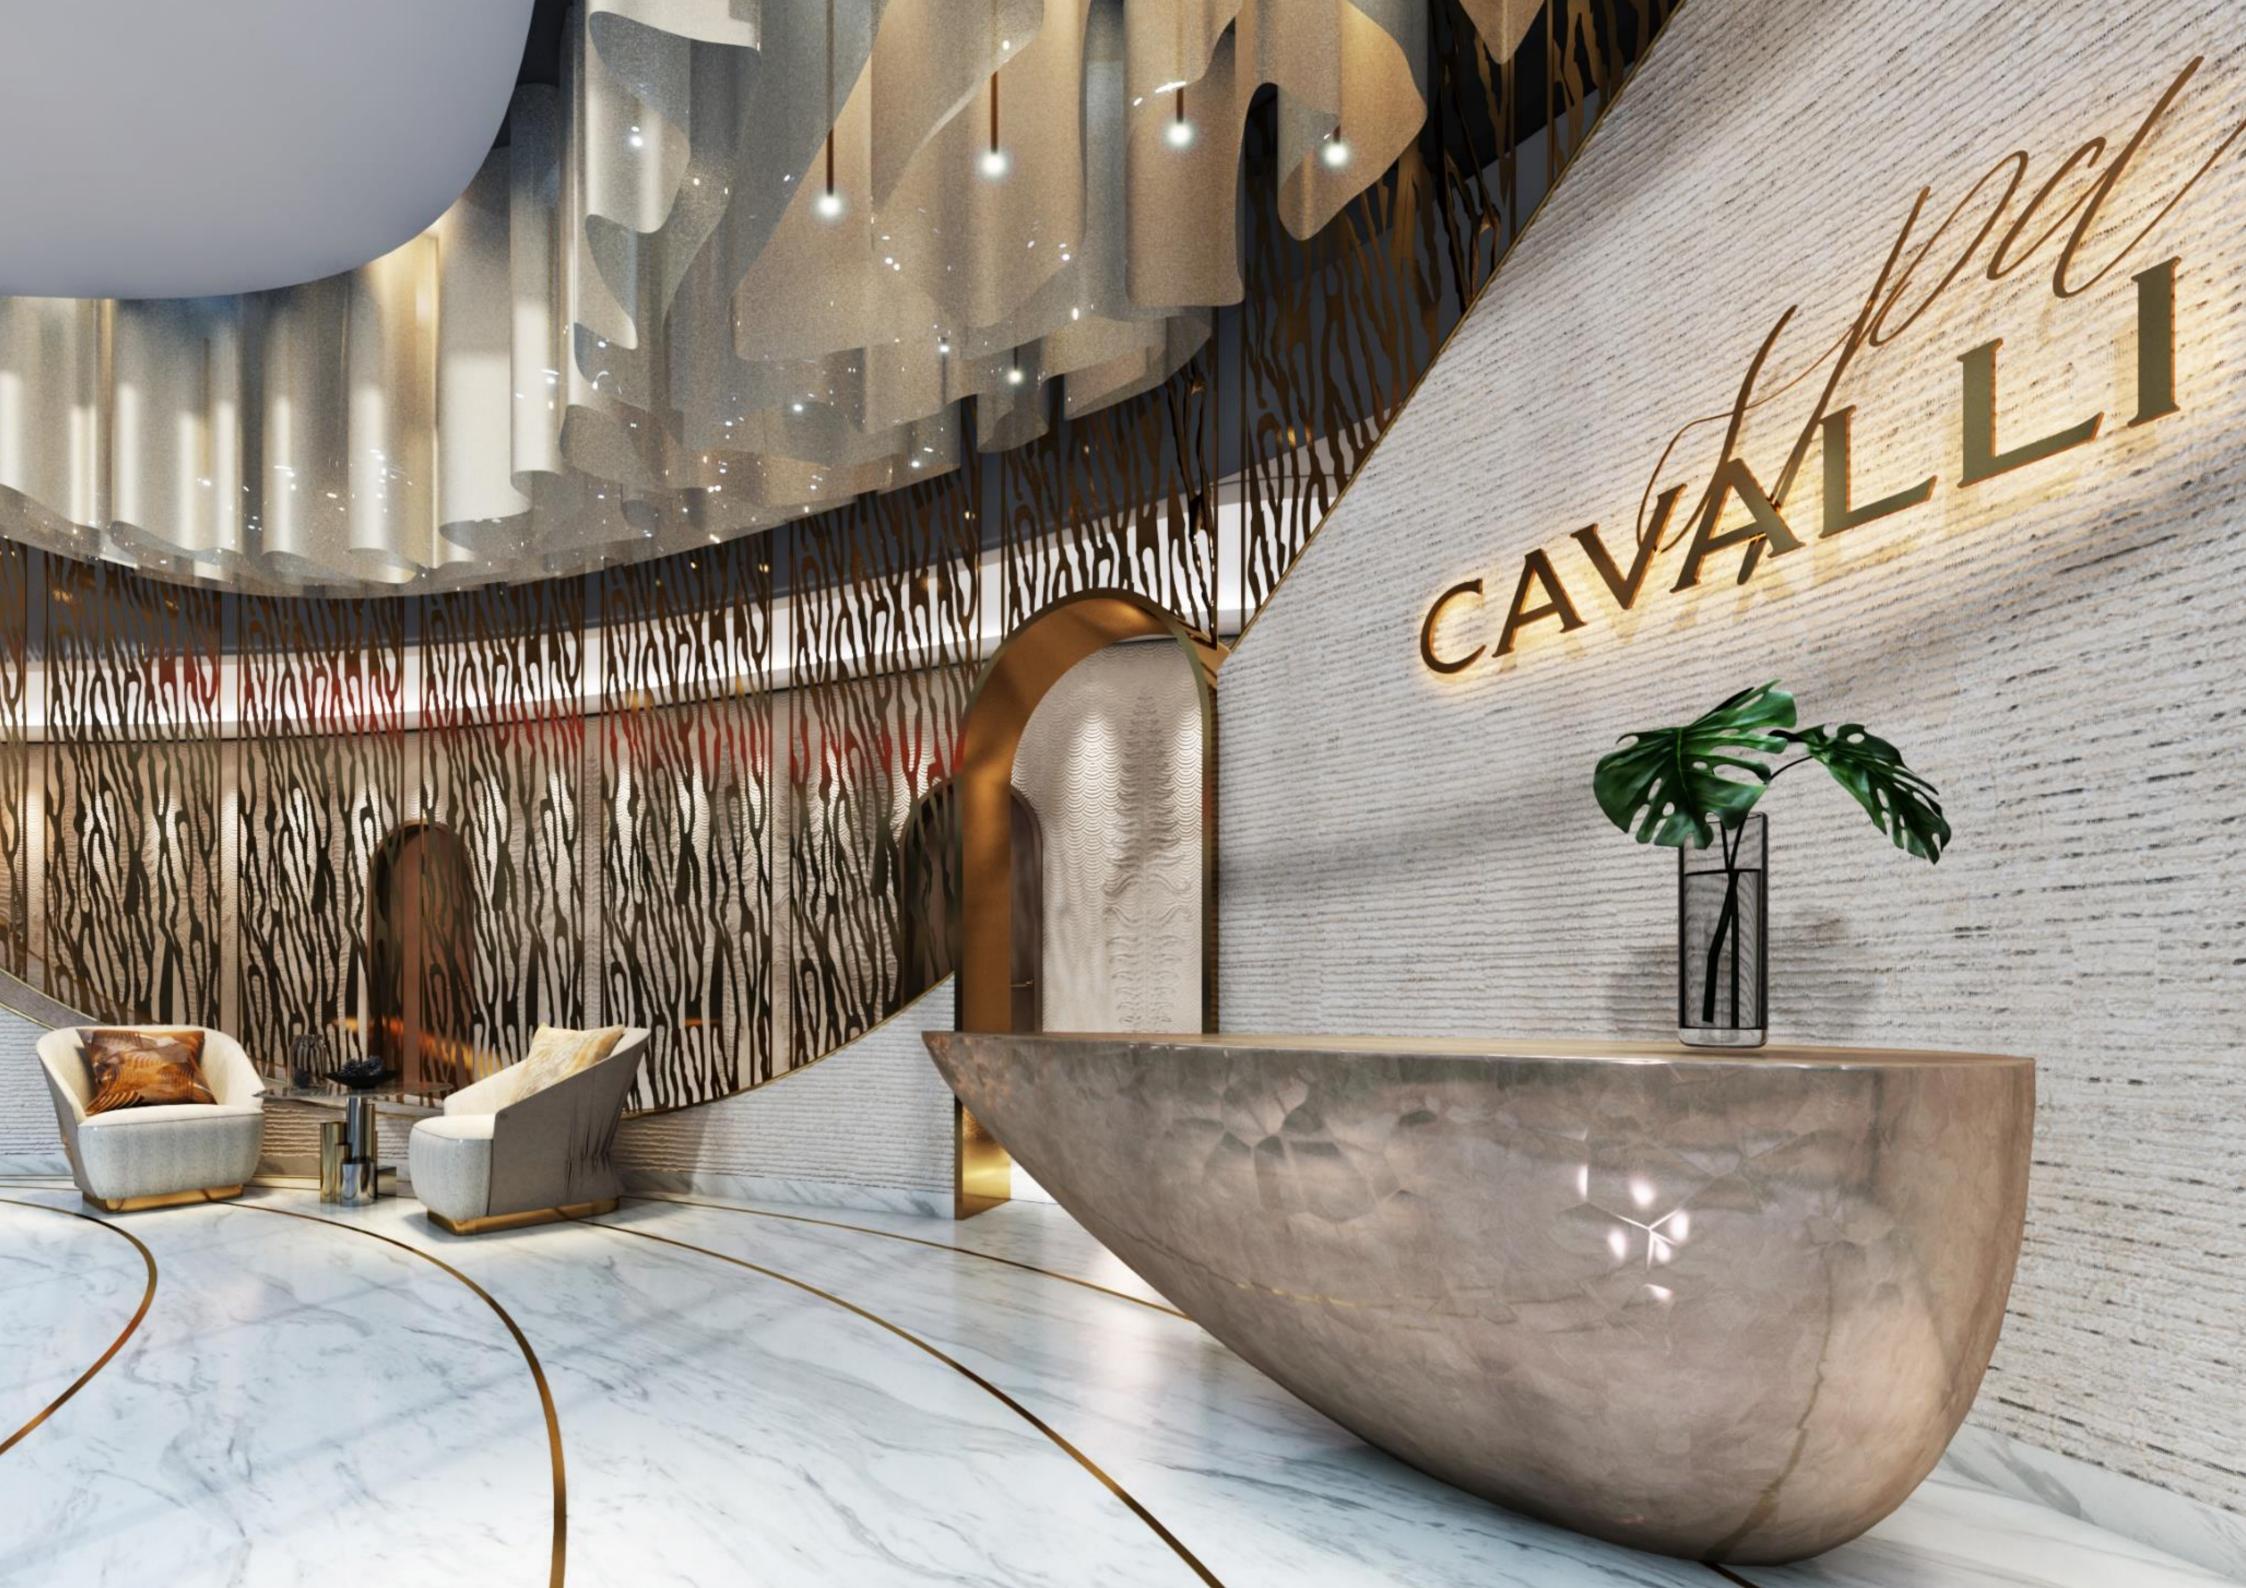

### UNENDING WELCOMES

WHEN YOU ENTER CAVALLI COUTURE, YOU ENTER A TRIPLE-HEIGHT LOBBY WHICH NEVER STOPS GREETING YOU. WHETHER IT IS THE VIBRANT CAVALLI-DESIGNED INTERIOR THAT TRANSFORMS THE FOYER INTO A BOLD CELEBRATION OF ANIMAL PATTERNS AND COLOR OR THE UNOBSTRUCTED VIEW OF THE CANAL BEYOND, THE BUILDING MEETS YOU WITH INEXHAUSTIBLE FLAIR, TIME AND TIME AGAIN.

### UNDAUNTED STYLE

ATTITUDE IS FLAUNTED AT CAVALLI COUTURE.

WHILE THE TERRACES, POOLS AND FOLIAGE OF THE
BUILDING'S EXTERIOR BRING THE JUNGLE TO DUBAI,
THE INSIDE OF THE LANDMARK IS EQUALLY FLAMBOYANT,
WITH WORLD-RENOWN FASHION BRAND CAVALLI DESIGNING
EVERY ASPECT OF THE INTERIOR. HERE, THE WALLS
AND UPHOLSTERY ARE ADORNED WITH SIGNATURE ANIMAL
PRINTS AND NATURAL MOTIFS THAT SWAGGER
WITH CONFIDENCE.