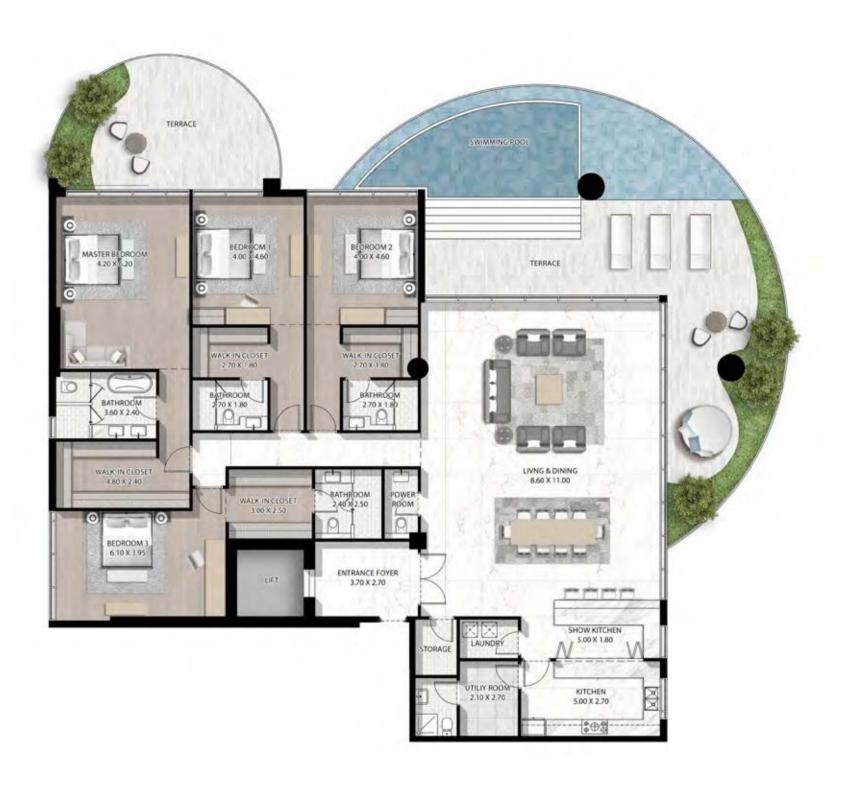

THIRD TO SAMPLE A MOUTHWATERING
RANGE OF FINE DINING OPTIONS.







### UNLIMITED HOMES

ALL UNITS AT CAVALLI COUTURE ARE SUPER LUXURY,
AND DISTINGUISHED BY THE HIGHEST STANDARDS OF
QUALITY AND CRAFTSMANSHIP. THE BUILDING BOAST
FROM 3 TO 5 BEDROOM RESIDENCES AS WELL AS
6 BEDROOM ULTRA LUXURY PENTHOUSES. EACH OF
ITS HOMES LAYS CLAIM TO A TERRACE WITH PERSONAL
POOL AND UNBROKEN VIEWS OF THE DUBAI CANAL,
PLUS ACCESS TO THE ROOFTOP INFINITY POOL AND
RECREATION ZONE, WHERE THE FINER THINGS IN LIFE CAN
BE APPRECIATED, FROM SUNRISE TO SUNSET.







#### CAVALLI COUTURE









CAVALLI COUTURE CAVALLI COUTURE

#### 5 BEDROOM TYPE 2 - UPPER





CAVALLI COUTURE





CAVALLI COUTURE CAVALLI COUTURE





CAVALLI COUTURE CAVALLI COUTURE

# 5 BEDROOM TYPE 5 - LEVEL 14





#### 4 BEDROOM TYPE 1A





CAVALLI COUTURE CAVALLI COUTURE

# 4 BEDROOM TYPE 2A





# 4 BEDROOM TYPE 3A









# 4 BEDROOM TYPE 5A





# 3 BEDROOM TYPE 1A





# 3 BEDROOM TYPE 2









### 3 BEDROOM TYPE 4A









CAVALLI COUTURE CAVALLI COUTURE