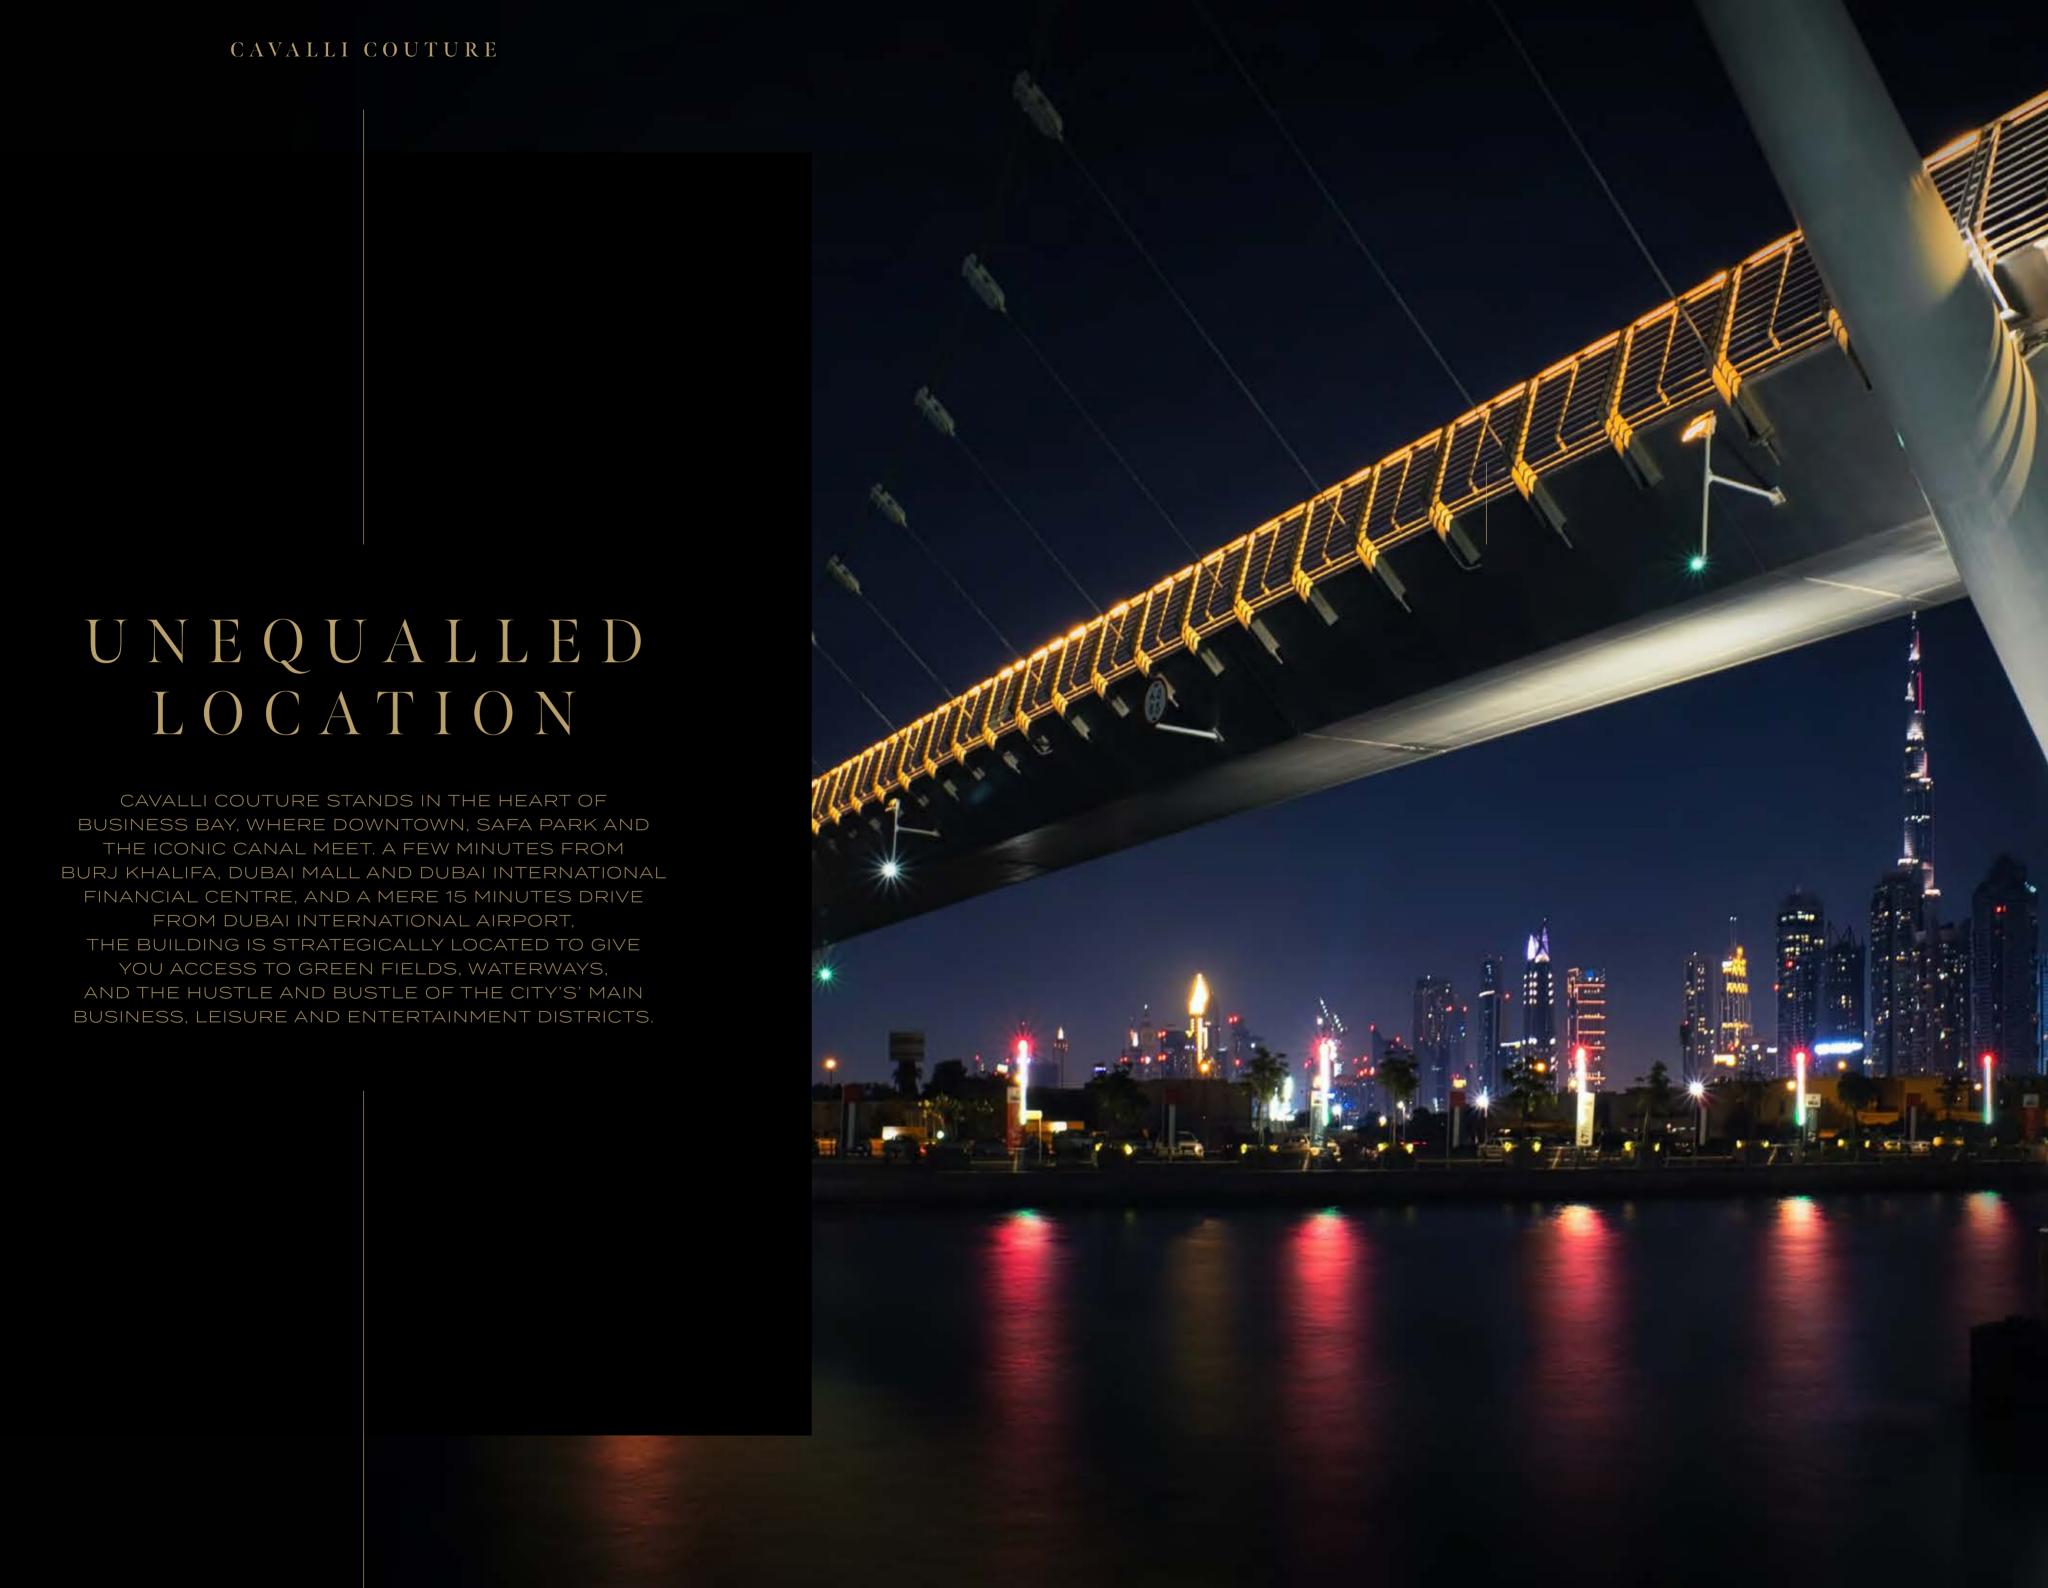

#### CAVALLI COUTURE























### UNENDING WELCOMES

WHEN YOU ENTER CAVALLI COUTURE, YOU ENTER A TRIPLE-HEIGHT LOBBY WHICH NEVER STOPS GREETING YOU. WHETHER IT IS THE VIBRANT CAVALLI-DESIGNED INTERIOR THAT TRANSFORMS THE FOYER INTO A BOLD CELEBRATION OF ANIMAL PATTERNS AND COLOR OR THE UNOBSTRUCTED VIEW OF THE CANAL BEYOND, THE BUILDING MEETS YOU WITH INEXHAUSTIBLE FLAIR, TIME AND TIME AGAIN.







## UNIMAGINABLE SPACE

FROM THE RECEPTION AND PODIUM TO THE
TERRACES AND ROOFTOP, CAVALLI COUTURE HAS
BEEN DESIGED TO OPTIMZE SPACE IN WAYS WHICH
REMINDS YOU OF OPENINGS IN A FOREST,
WHERE DENSE FOLIAGE GIVES WAY TO SUNLIT GROVES,
AND THE CANOPY ABOVE YOUR HEAD PARTS
TO REVEAL A CLOUDLESS SKY.

# UNBELIEVABLE LAGOONS

IF YOU THOUGHT LAGOONS WERE ONLY FOUND
IN THE GREAT OUTDOORS,