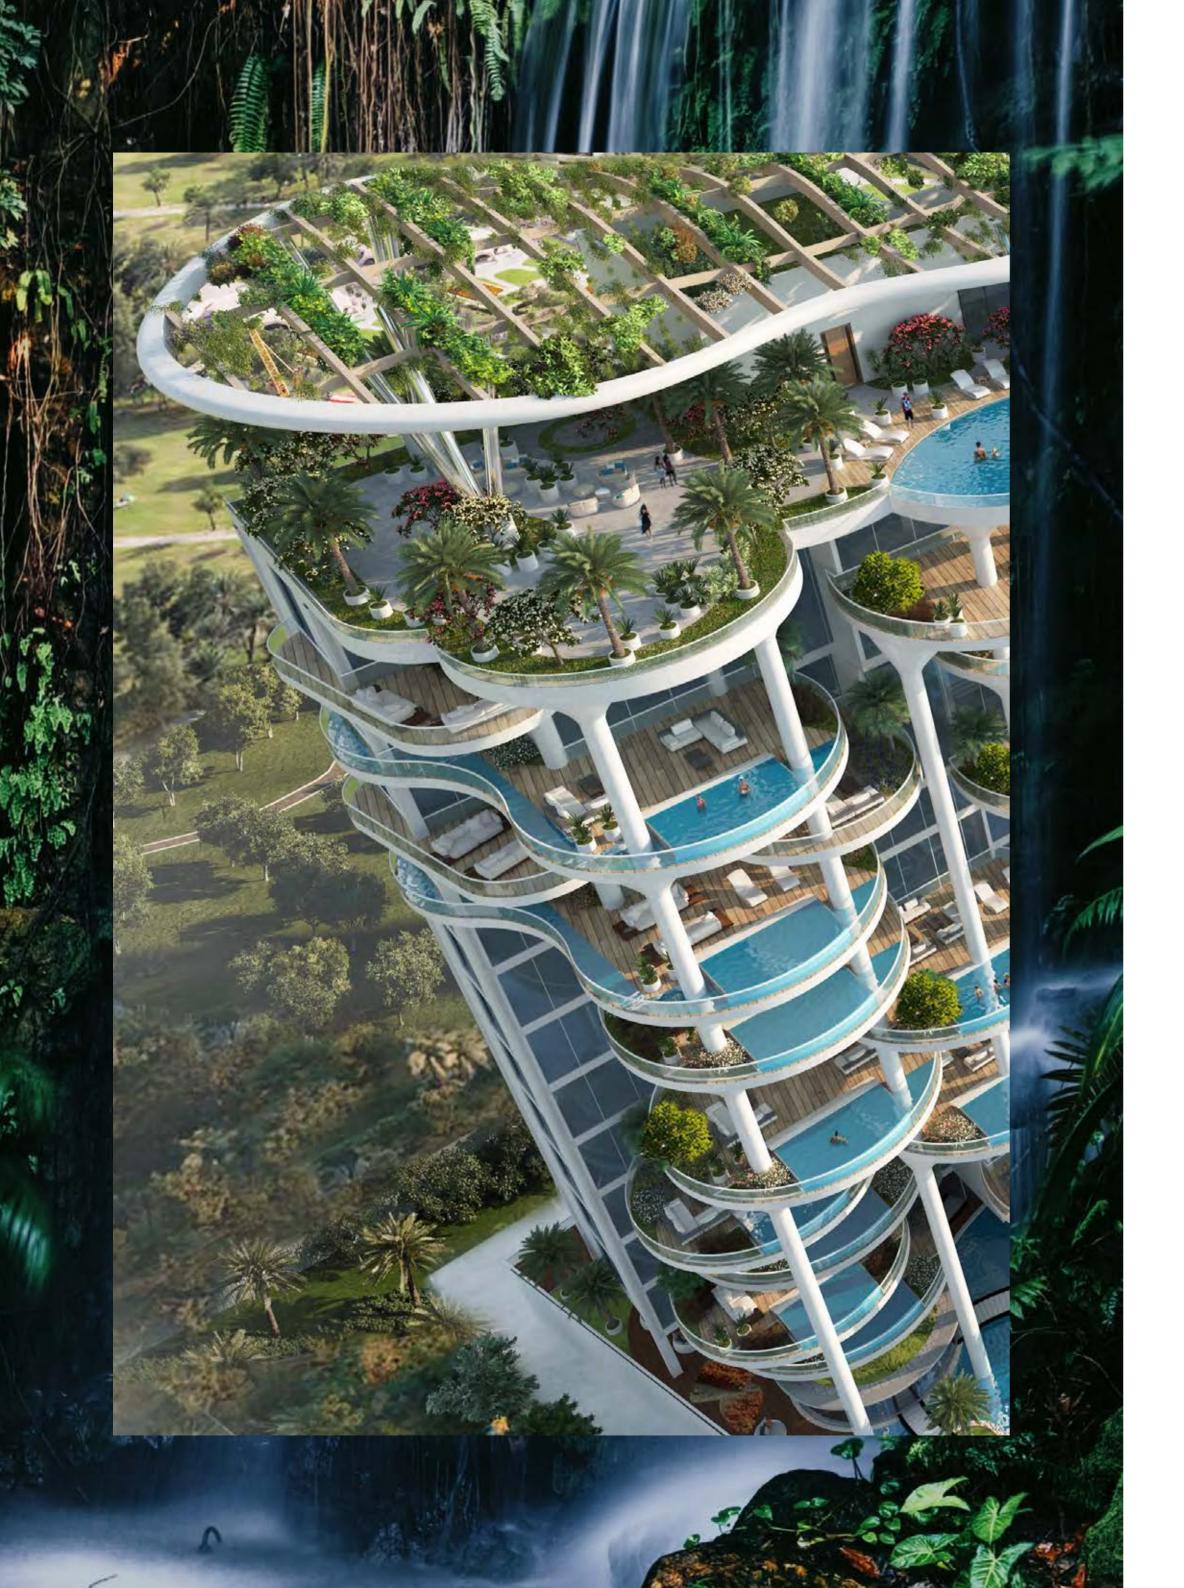

## UNIMAGINABLE SPACE

FROM THE RECEPTION AND PODIUM TO THE
TERRACES AND ROOFTOP, CAVALLI COUTURE HAS
BEEN DESIGED TO OPTIMZE SPACE IN WAYS WHICH
REMINDS YOU OF OPENINGS IN A FOREST,
WHERE DENSE FOLIAGE GIVES WAY TO SUNLIT GROVES,
AND THE CANOPY ABOVE YOUR HEAD PARTS
TO REVEAL A CLOUDLESS SKY.

### UNLIMITED HOMES

ALL UNITS AT CAVALLI COUTURE ARE SUPER LUXURY,
AND DISTINGUISHED BY THE HIGHEST STANDARDS OF
QUALITY AND CRAFTSMANSHIP. THE BUILDING BOAST
FROM 3 TO 5 BEDROOM RESIDENCES AS WELL AS
6 BEDROOM ULTRA LUXURY PENTHOUSES. EACH OF
ITS HOMES LAYS CLAIM TO A TERRACE WITH PERSONAL
POOL AND UNBROKEN VIEWS OF THE DUBAI CANAL,
PLUS ACCESS TO THE ROOFTOP INFINITY POOL AND
RECREATION ZONE, WHERE THE FINER THINGS IN LIFE CAN
BE APPRECIATED, FROM SUNRISE TO SUNSET.