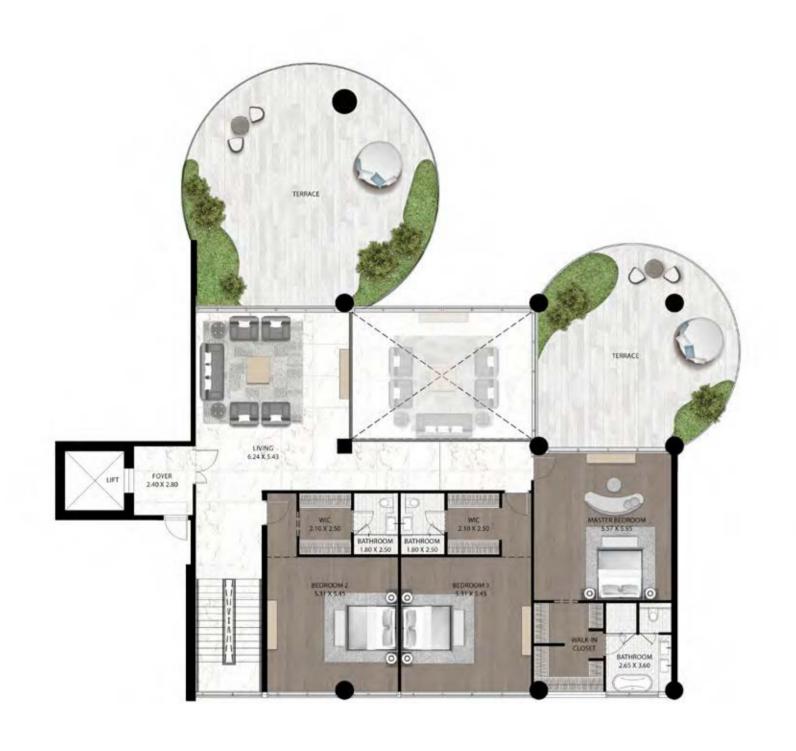

PAMPER
YOURSELF AT THE LUXURY SPA, WHERE YOU CAN
ALSO ENJOY AN EXFOLIATING FISH PEDICURE,
AND THE THIRD TO SAMPLE A MOUTHWATERING
RANGE OF FINE DINING OPTIONS.







### UNLIMITED HOMES

ALL UNITS AT CAVALLI COUTURE ARE SUPER LUXURY,
AND DISTINGUISHED BY THE HIGHEST STANDARDS OF
QUALITY AND CRAFTSMANSHIP. THE BUILDING BOAST
FROM 3 TO 5 BEDROOM RESIDENCES AS WELL AS
6 BEDROOM ULTRA LUXURY PENTHOUSES. EACH OF
ITS HOMES LAYS CLAIM TO A TERRACE WITH PERSONAL
POOL AND UNBROKEN VIEWS OF THE DUBAI CANAL,
PLUS ACCESS TO THE ROOFTOP INFINITY POOL AND
RECREATION ZONE, WHERE THE FINER THINGS IN LIFE CAN
BE APPRECIATED, FROM SUNRISE TO SUNSET.







#### CAVALLI COUTURE









CAVALLI COUTURE CAVALLI COUTURE

#### 5 BEDROOM TYPE 2 - UPPER





CAVALLI COUTURE





CAVALLI COUTURE CAVALLI COUTURE





CAVALLI COUTURE CAVALLI COUTURE

# 5 BEDROOM TYPE 5 - LEVEL 14





#### 4 BEDROOM TYPE 1A





CAVALLI COUTURE CAVALLI COUTURE

# 4 BEDROOM TYPE 2A





# 4 BEDROOM TYPE 3A









# 4 BEDROOM TYPE 5A





# 3 BEDROOM TYPE 1A





# 3 BEDROOM TYPE 2









### 3 BEDROOM TYPE 4A









CAVALLI COUTURE CAVALLI COUTURE