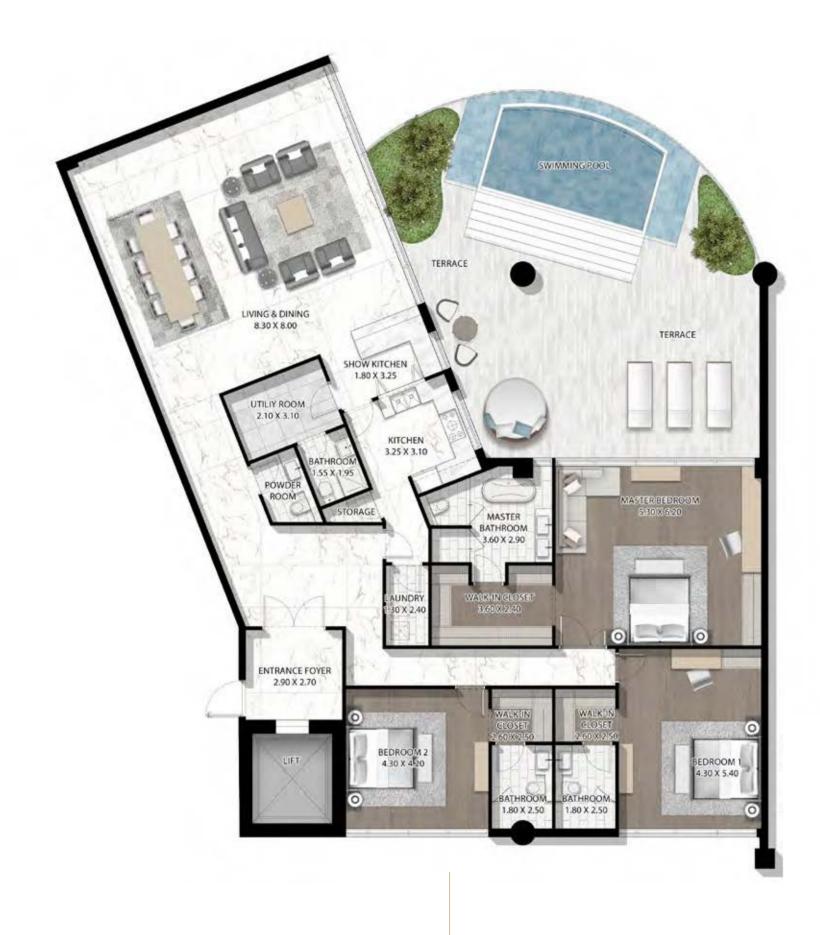

HE HIGHEST STANDARDS OF
QUALITY AND CRAFTSMANSHIP. THE BUILDING BOAST
FROM 3 TO 5 BEDROOM RESIDENCES AS WELL AS
6 BEDROOM ULTRA LUXURY PENTHOUSES. EACH OF
ITS HOMES LAYS CLAIM TO A TERRACE WITH PERSONAL
POOL AND UNBROKEN VIEWS OF THE DUBAI CANAL,
PLUS ACCESS TO THE ROOFTOP INFINITY POOL AND
RECREATION ZONE, WHERE THE FINER THINGS IN LIFE CAN
BE APPRECIATED, FROM SUNRISE TO SUNSET.







#### CAVALLI COUTURE









CAVALLI COUTURE CAVALLI COUTURE

#### 5 BEDROOM TYPE 2 - UPPER





CAVALLI COUTURE





CAVALLI COUTURE CAVALLI COUTURE





CAVALLI COUTURE CAVALLI COUTURE

# 5 BEDROOM TYPE 5 - LEVEL 14





#### 4 BEDROOM TYPE 1A





CAVALLI COUTURE CAVALLI COUTURE

# 4 BEDROOM TYPE 2A





# 4 BEDROOM TYPE 3A









# 4 BEDROOM TYPE 5A





# 3 BEDROOM TYPE 1A





# 3 BEDROOM TYPE 2









### 3 BEDROOM TYPE 4A









CAVALLI COUTURE CAVALLI COUTURE