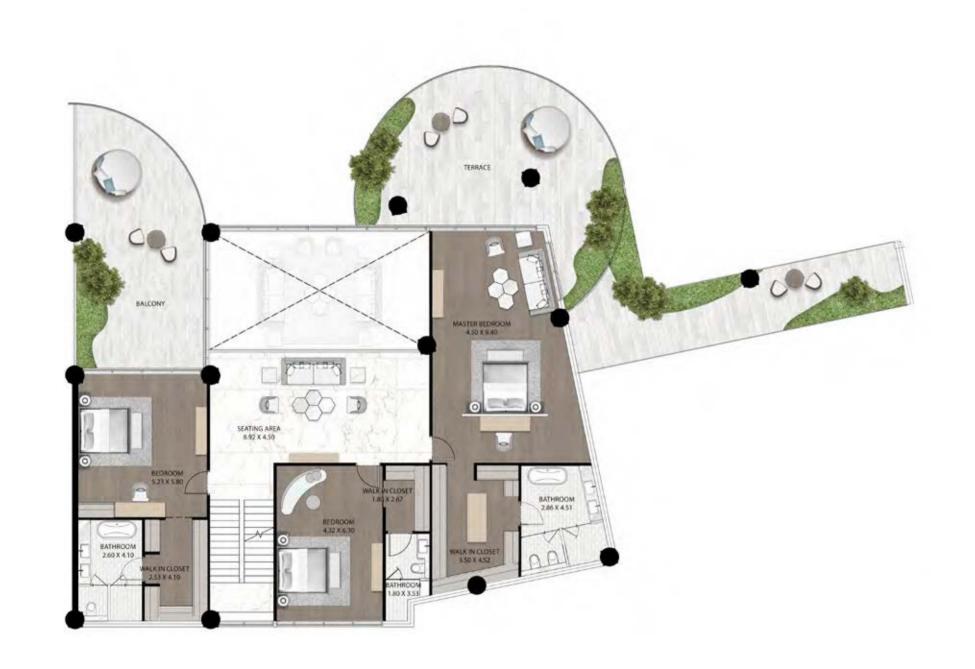

IATING FISH PEDICURE,
AND THE THIRD TO SAMPLE A MOUTHWATERING
RANGE OF FINE DINING OPTIONS.







### UNLIMITED HOMES

ALL UNITS AT CAVALLI COUTURE ARE SUPER LUXURY,
AND DISTINGUISHED BY THE HIGHEST STANDARDS OF
QUALITY AND CRAFTSMANSHIP. THE BUILDING BOAST
FROM 3 TO 5 BEDROOM RESIDENCES AS WELL AS
6 BEDROOM ULTRA LUXURY PENTHOUSES. EACH OF
ITS HOMES LAYS CLAIM TO A TERRACE WITH PERSONAL
POOL AND UNBROKEN VIEWS OF THE DUBAI CANAL,
PLUS ACCESS TO THE ROOFTOP INFINITY POOL AND
RECREATION ZONE, WHERE THE FINER THINGS IN LIFE CAN
BE APPRECIATED, FROM SUNRISE TO SUNSET.







#### CAVALLI COUTURE









CAVALLI COUTURE CAVALLI COUTURE

#### 5 BEDROOM TYPE 2 - UPPER





CAVALLI COUTURE





CAVALLI COUTURE CAVALLI COUTURE





CAVALLI COUTURE CAVALLI COUTURE

# 5 BEDROOM TYPE 5 - LEVEL 14





#### 4 BEDROOM TYPE 1A





CAVALLI COUTURE CAVALLI COUTURE

# 4 BEDROOM TYPE 2A





# 4 BEDROOM TYPE 3A









# 4 BEDROOM TYPE 5A





# 3 BEDROOM TYPE 1A





# 3 BEDROOM TYPE 2









### 3 BEDROOM TYPE 4A









CAVALLI COUTURE CAVALLI COUTURE