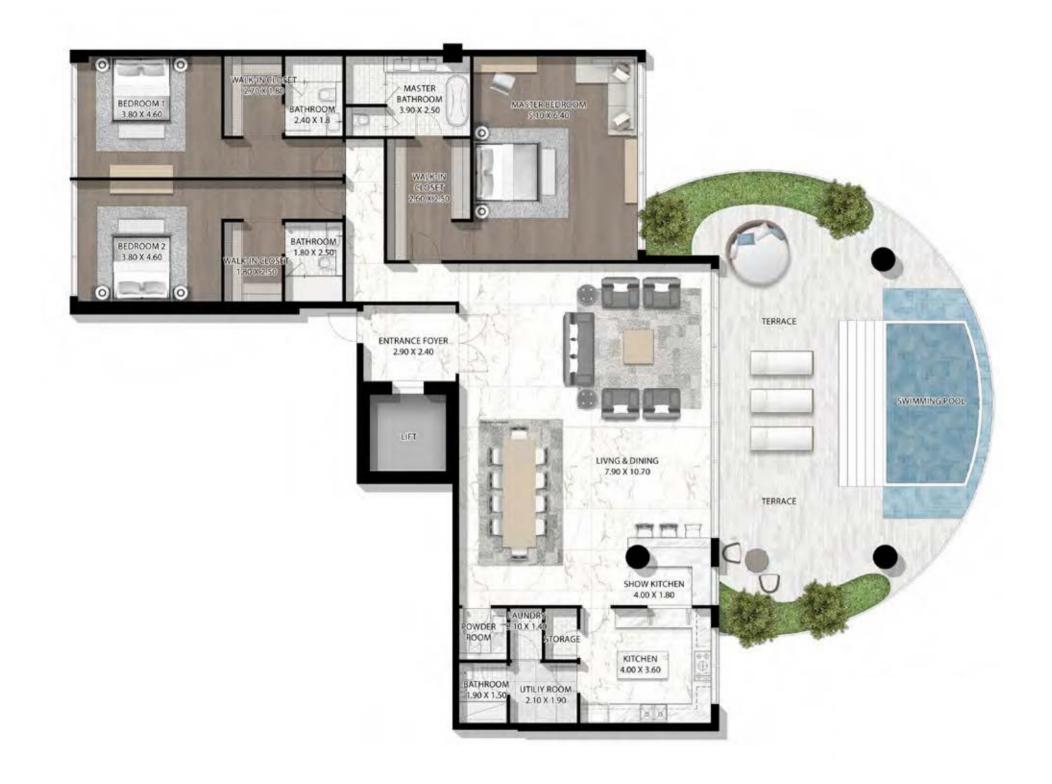

IGHEST STANDARDS OF
QUALITY AND CRAFTSMANSHIP. THE BUILDING BOAST
FROM 3 TO 5 BEDROOM RESIDENCES AS WELL AS
6 BEDROOM ULTRA LUXURY PENTHOUSES. EACH OF
ITS HOMES LAYS CLAIM TO A TERRACE WITH PERSONAL
POOL AND UNBROKEN VIEWS OF THE DUBAI CANAL,
PLUS ACCESS TO THE ROOFTOP INFINITY POOL AND
RECREATION ZONE, WHERE THE FINER THINGS IN LIFE CAN
BE APPRECIATED, FROM SUNRISE TO SUNSET.







#### CAVALLI COUTURE









CAVALLI COUTURE CAVALLI COUTURE

#### 5 BEDROOM TYPE 2 - UPPER





CAVALLI COUTURE





CAVALLI COUTURE CAVALLI COUTURE





CAVALLI COUTURE CAVALLI COUTURE

# 5 BEDROOM TYPE 5 - LEVEL 14





#### 4 BEDROOM TYPE 1A





CAVALLI COUTURE CAVALLI COUTURE

# 4 BEDROOM TYPE 2A





# 4 BEDROOM TYPE 3A









# 4 BEDROOM TYPE 5A





# 3 BEDROOM TYPE 1A





# 3 BEDROOM TYPE 2









### 3 BEDROOM TYPE 4A









CAVALLI COUTURE CAVALLI COUTURE