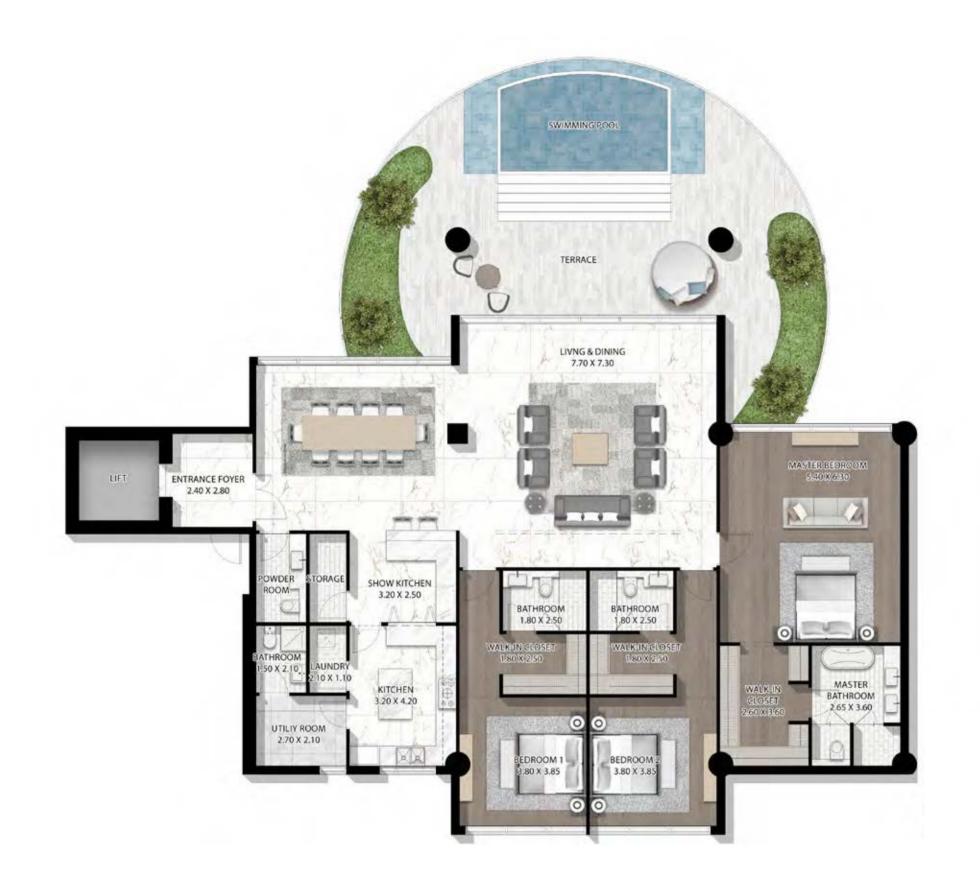

AND CRAFTSMANSHIP. THE BUILDING BOAST
FROM 3 TO 5 BEDROOM RESIDENCES AS WELL AS
6 BEDROOM ULTRA LUXURY PENTHOUSES. EACH OF
ITS HOMES LAYS CLAIM TO A TERRACE WITH PERSONAL
POOL AND UNBROKEN VIEWS OF THE DUBAI CANAL,
PLUS ACCESS TO THE ROOFTOP INFINITY POOL AND
RECREATION ZONE, WHERE THE FINER THINGS IN LIFE CAN
BE APPRECIATED, FROM SUNRISE TO SUNSET.







#### CAVALLI COUTURE









CAVALLI COUTURE CAVALLI COUTURE

#### 5 BEDROOM TYPE 2 - UPPER





CAVALLI COUTURE





CAVALLI COUTURE CAVALLI COUTURE





CAVALLI COUTURE CAVALLI COUTURE

# 5 BEDROOM TYPE 5 - LEVEL 14





#### 4 BEDROOM TYPE 1A





CAVALLI COUTURE CAVALLI COUTURE

# 4 BEDROOM TYPE 2A





# 4 BEDROOM TYPE 3A









# 4 BEDROOM TYPE 5A





# 3 BEDROOM TYPE 1A





# 3 BEDROOM TYPE 2









### 3 BEDROOM TYPE 4A









CAVALLI COUTURE CAVALLI COUTURE