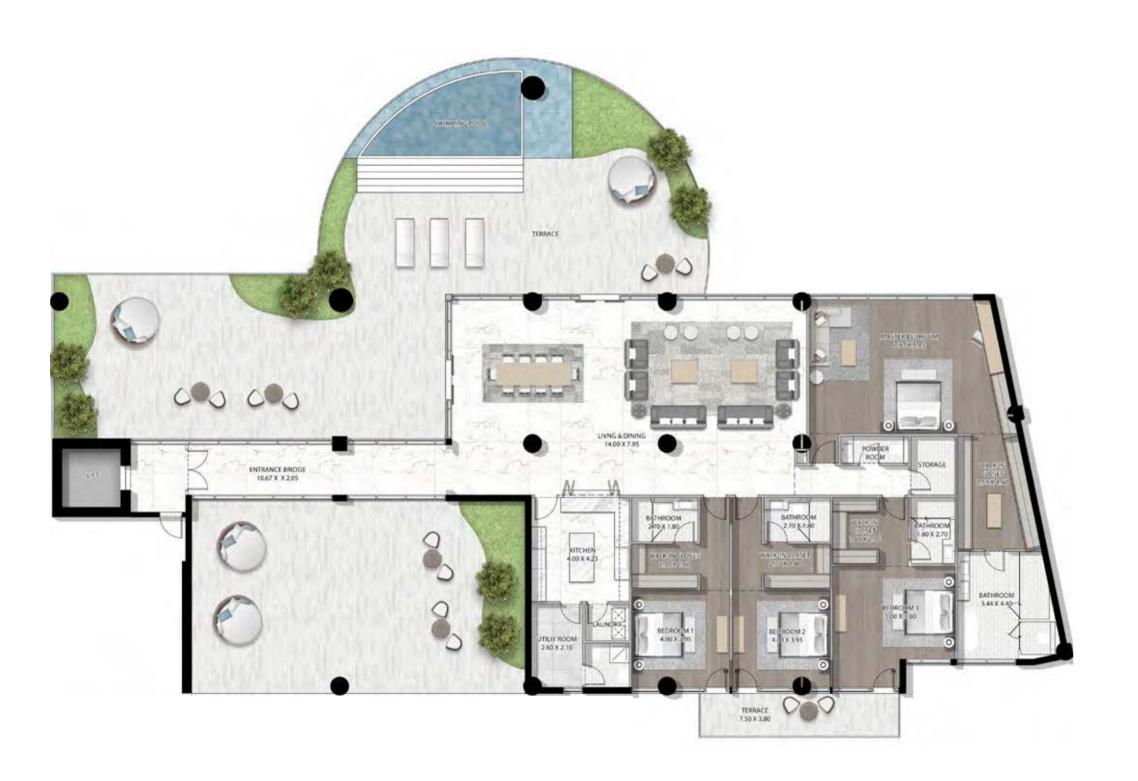

COUTURE ARE SUPER LUXURY,
AND DISTINGUISHED BY THE HIGHEST STANDARDS OF
QUALITY AND CRAFTSMANSHIP. THE BUILDING BOAST
FROM 3 TO 5 BEDROOM RESIDENCES AS WELL AS
6 BEDROOM ULTRA LUXURY PENTHOUSES. EACH OF
ITS HOMES LAYS CLAIM TO A TERRACE WITH PERSONAL
POOL AND UNBROKEN VIEWS OF THE DUBAI CANAL,
PLUS ACCESS TO THE ROOFTOP INFINITY POOL AND
RECREATION ZONE, WHERE THE FINER THINGS IN LIFE CAN
BE APPRECIATED, FROM SUNRISE TO SUNSET.







#### CAVALLI COUTURE









CAVALLI COUTURE CAVALLI COUTURE

#### 5 BEDROOM TYPE 2 - UPPER





CAVALLI COUTURE





CAVALLI COUTURE CAVALLI COUTURE





CAVALLI COUTURE CAVALLI COUTURE

# 5 BEDROOM TYPE 5 - LEVEL 14





#### 4 BEDROOM TYPE 1A





CAVALLI COUTURE CAVALLI COUTURE

# 4 BEDROOM TYPE 2A





# 4 BEDROOM TYPE 3A









# 4 BEDROOM TYPE 5A





# 3 BEDROOM TYPE 1A





# 3 BEDROOM TYPE 2









### 3 BEDROOM TYPE 4A









CAVALLI COUTURE CAVALLI COUTURE