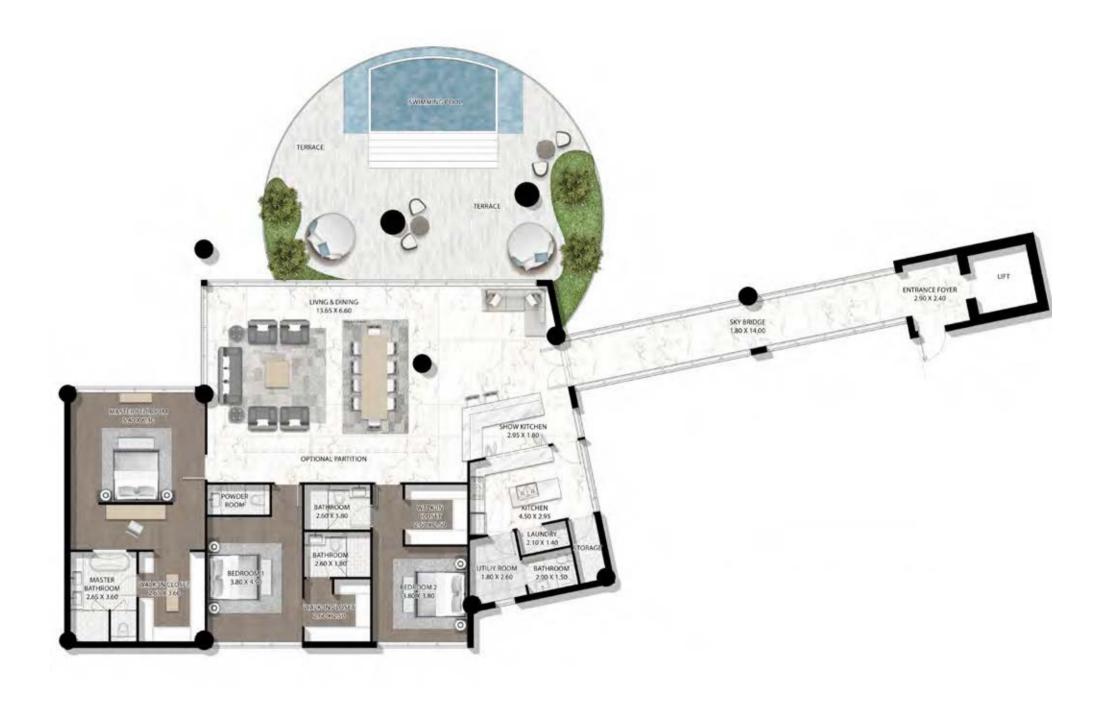

RAFTSMANSHIP. THE BUILDING BOAST
FROM 3 TO 5 BEDROOM RESIDENCES AS WELL AS
6 BEDROOM ULTRA LUXURY PENTHOUSES. EACH OF
ITS HOMES LAYS CLAIM TO A TERRACE WITH PERSONAL
POOL AND UNBROKEN VIEWS OF THE DUBAI CANAL,
PLUS ACCESS TO THE ROOFTOP INFINITY POOL AND
RECREATION ZONE, WHERE THE FINER THINGS IN LIFE CAN
BE APPRECIATED, FROM SUNRISE TO SUNSET.







#### CAVALLI COUTURE









CAVALLI COUTURE CAVALLI COUTURE

#### 5 BEDROOM TYPE 2 - UPPER





CAVALLI COUTURE





CAVALLI COUTURE CAVALLI COUTURE





CAVALLI COUTURE CAVALLI COUTURE

# 5 BEDROOM TYPE 5 - LEVEL 14





#### 4 BEDROOM TYPE 1A





CAVALLI COUTURE CAVALLI COUTURE

# 4 BEDROOM TYPE 2A





# 4 BEDROOM TYPE 3A









# 4 BEDROOM TYPE 5A





# 3 BEDROOM TYPE 1A





# 3 BEDROOM TYPE 2









### 3 BEDROOM TYPE 4A









CAVALLI COUTURE CAVALLI COUTURE