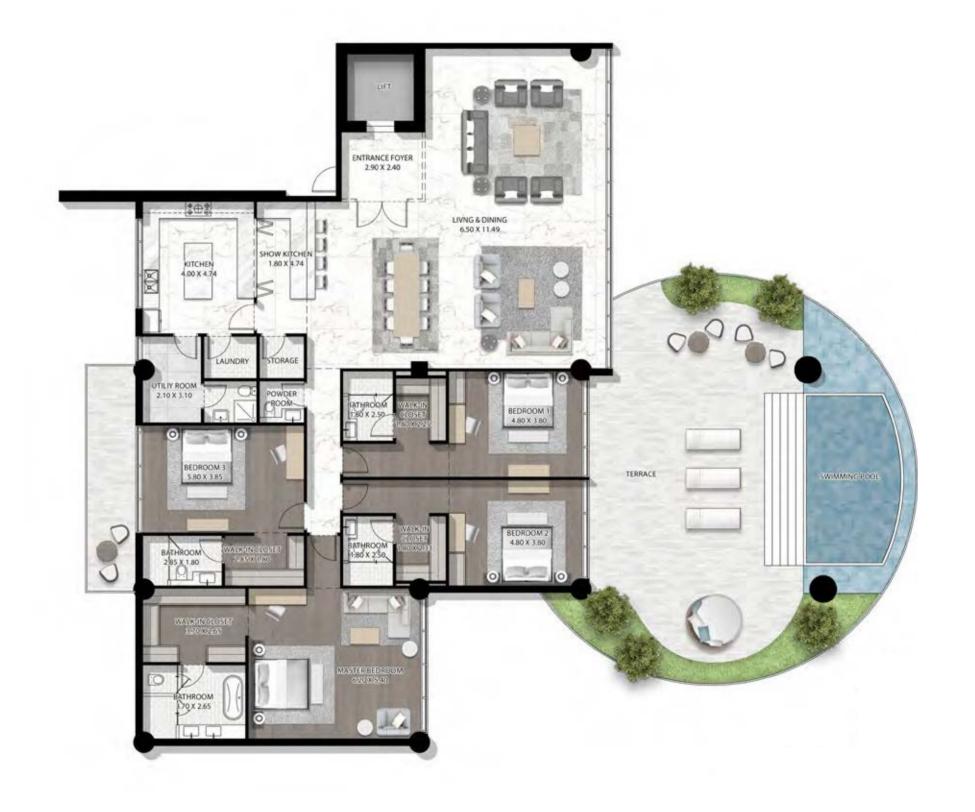

HOMES

ALL UNITS AT CAVALLI COUTURE ARE SUPER LUXURY,
AND DISTINGUISHED BY THE HIGHEST STANDARDS OF
QUALITY AND CRAFTSMANSHIP. THE BUILDING BOAST
FROM 3 TO 5 BEDROOM RESIDENCES AS WELL AS
6 BEDROOM ULTRA LUXURY PENTHOUSES. EACH OF
ITS HOMES LAYS CLAIM TO A TERRACE WITH PERSONAL
POOL AND UNBROKEN VIEWS OF THE DUBAI CANAL,
PLUS ACCESS TO THE ROOFTOP INFINITY POOL AND
RECREATION ZONE, WHERE THE FINER THINGS IN LIFE CAN
BE APPRECIATED, FROM SUNRISE TO SUNSET.







#### CAVALLI COUTURE









CAVALLI COUTURE CAVALLI COUTURE

#### 5 BEDROOM TYPE 2 - UPPER





CAVALLI COUTURE





CAVALLI COUTURE CAVALLI COUTURE





CAVALLI COUTURE CAVALLI COUTURE

# 5 BEDROOM TYPE 5 - LEVEL 14





#### 4 BEDROOM TYPE 1A





CAVALLI COUTURE CAVALLI COUTURE

# 4 BEDROOM TYPE 2A





# 4 BEDROOM TYPE 3A









# 4 BEDROOM TYPE 5A





# 3 BEDROOM TYPE 1A





# 3 BEDROOM TYPE 2









### 3 BEDROOM TYPE 4A









CAVALLI COUTURE CAVALLI COUTURE