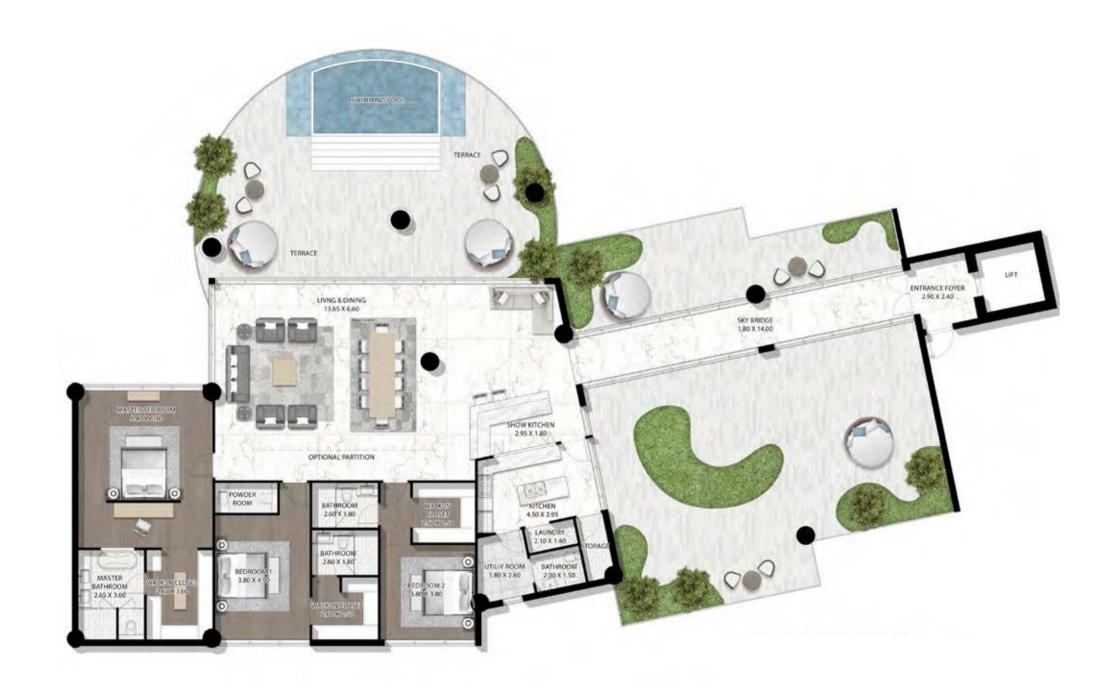

CRAFTSMANSHIP. THE BUILDING BOAST
FROM 3 TO 5 BEDROOM RESIDENCES AS WELL AS
6 BEDROOM ULTRA LUXURY PENTHOUSES. EACH OF
ITS HOMES LAYS CLAIM TO A TERRACE WITH PERSONAL
POOL AND UNBROKEN VIEWS OF THE DUBAI CANAL,
PLUS ACCESS TO THE ROOFTOP INFINITY POOL AND
RECREATION ZONE, WHERE THE FINER THINGS IN LIFE CAN
BE APPRECIATED, FROM SUNRISE TO SUNSET.







#### CAVALLI COUTURE









CAVALLI COUTURE CAVALLI COUTURE

#### 5 BEDROOM TYPE 2 - UPPER





CAVALLI COUTURE





CAVALLI COUTURE CAVALLI COUTURE





CAVALLI COUTURE CAVALLI COUTURE

# 5 BEDROOM TYPE 5 - LEVEL 14





#### 4 BEDROOM TYPE 1A





CAVALLI COUTURE CAVALLI COUTURE

# 4 BEDROOM TYPE 2A





# 4 BEDROOM TYPE 3A









# 4 BEDROOM TYPE 5A





# 3 BEDROOM TYPE 1A





# 3 BEDROOM TYPE 2









### 3 BEDROOM TYPE 4A









CAVALLI COUTURE CAVALLI COUTURE