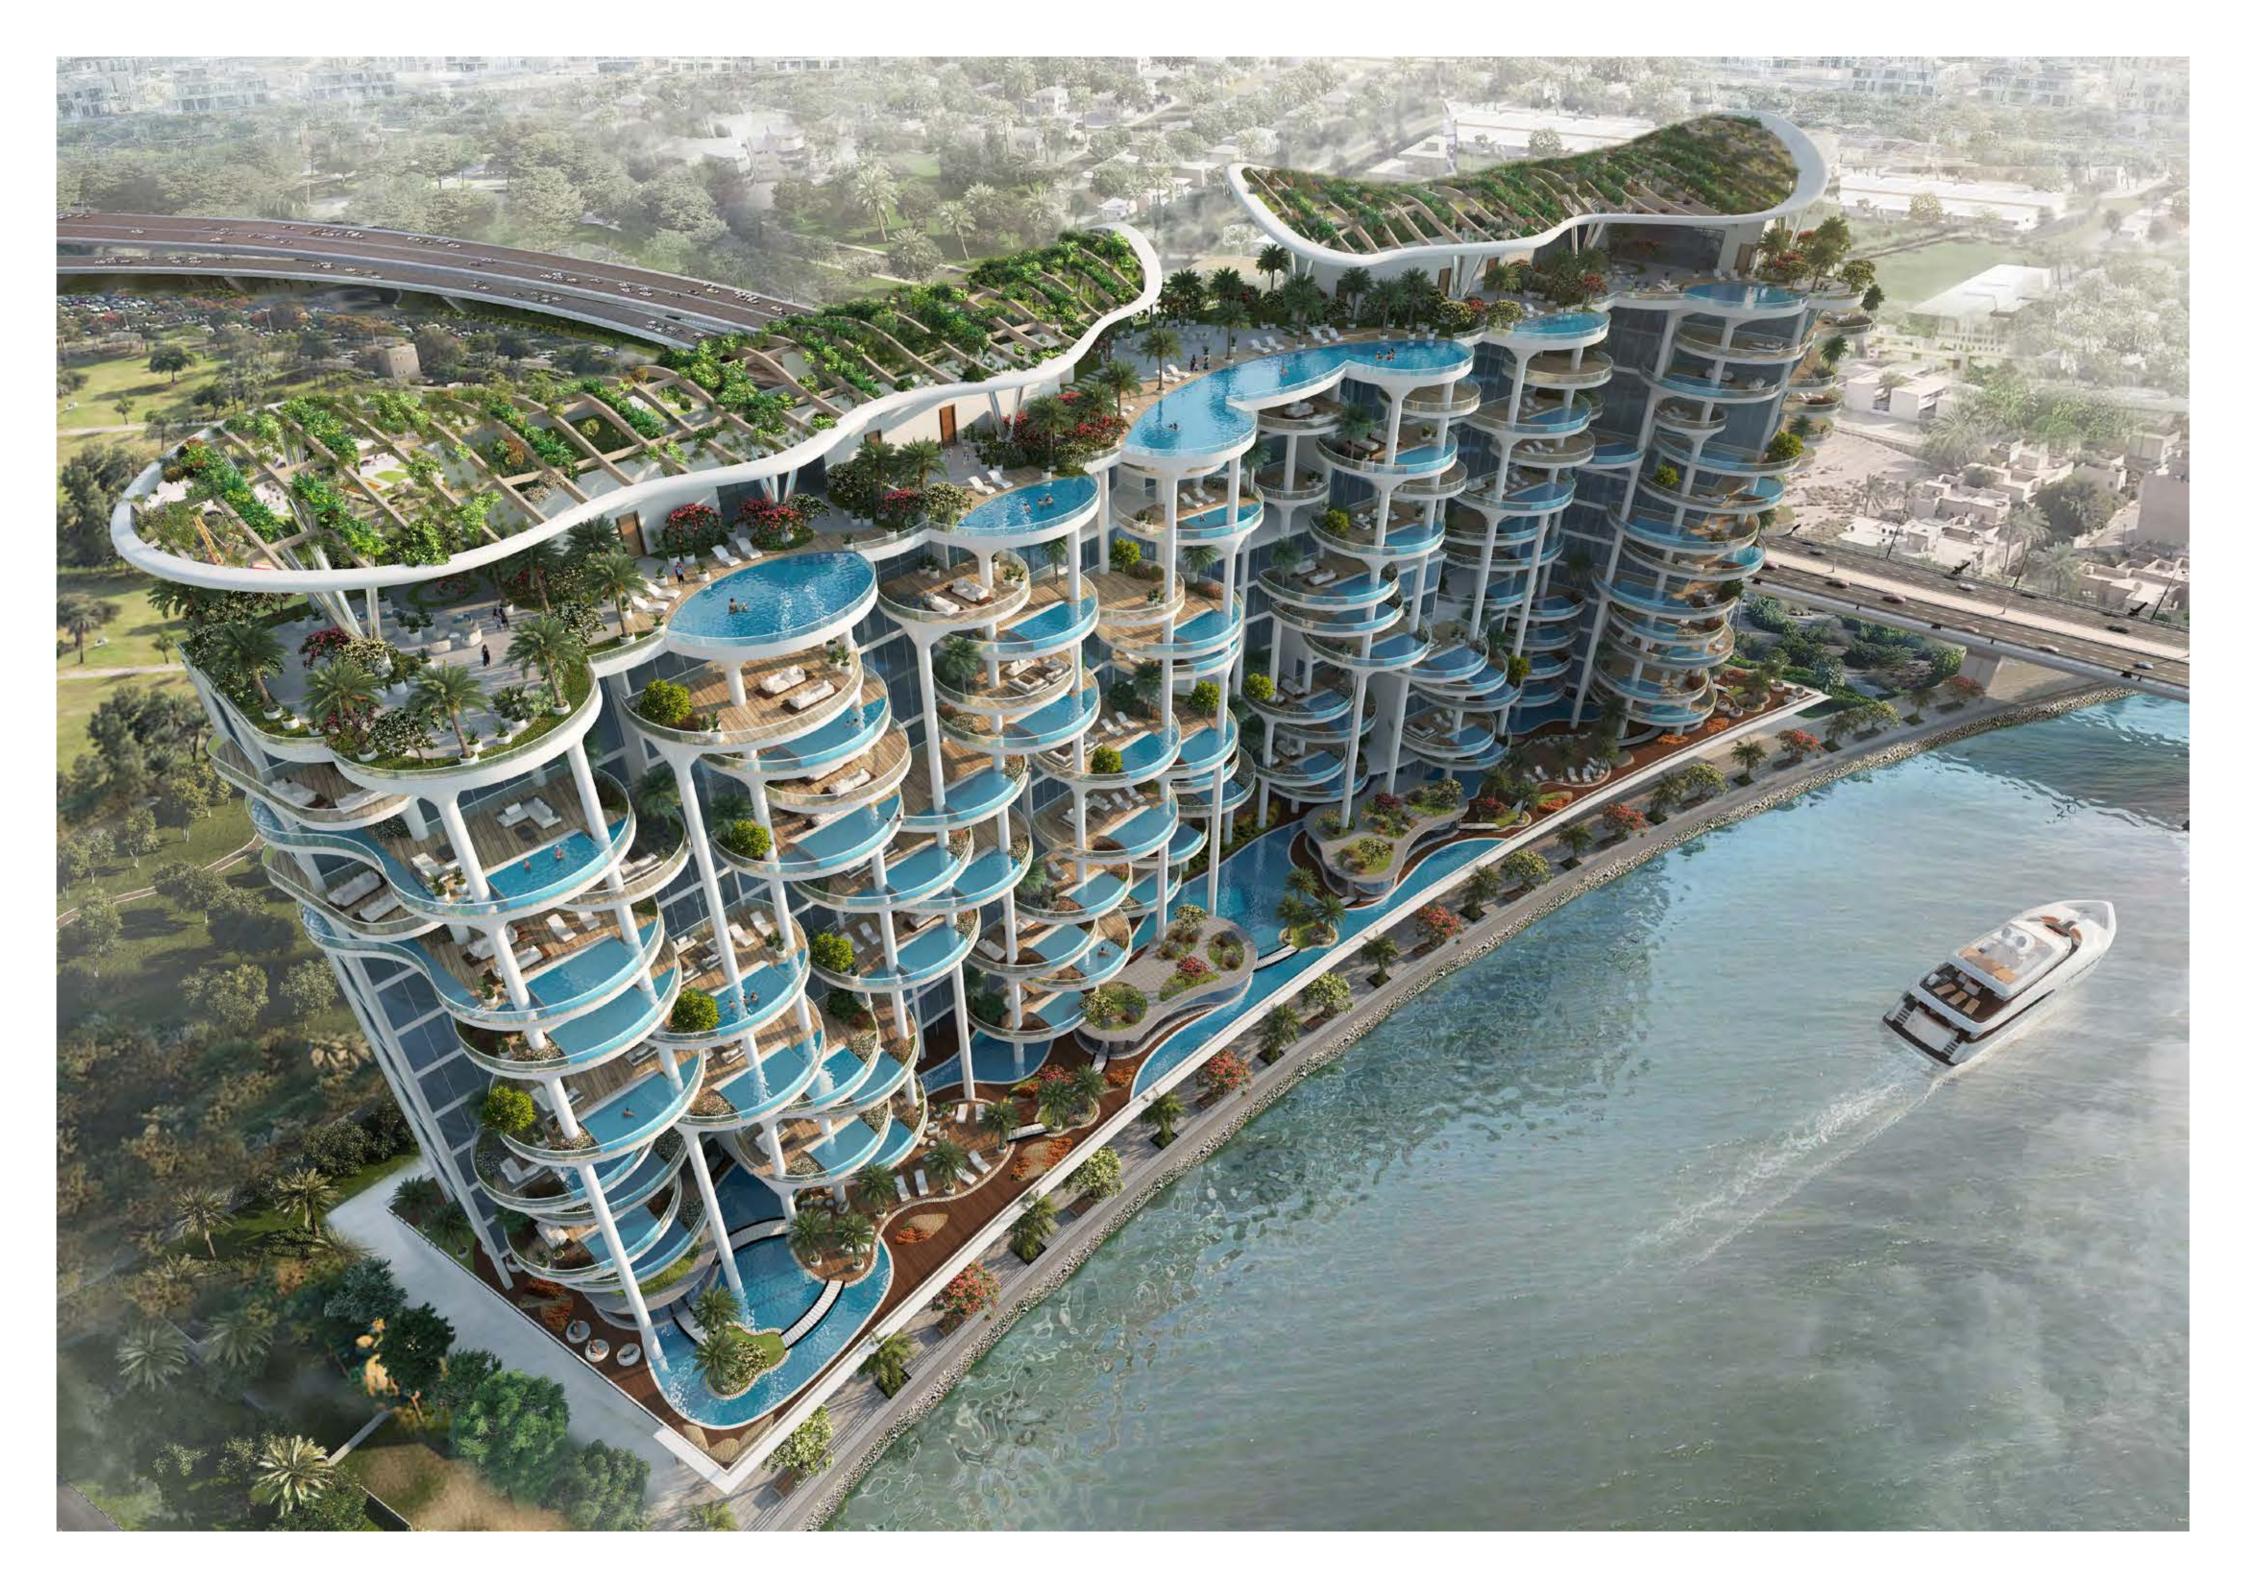

## UNIMAGINABLE SPACE

FROM THE RECEPTION AND PODIUM TO THE
TERRACES AND ROOFTOP, CAVALLI COUTURE HAS
BEEN DESIGED TO OPTIMZE SPACE IN WAYS WHICH
REMINDS YOU OF OPENINGS IN A FOREST,
WHERE DENSE FOLIAGE GIVES WAY TO SUNLIT GROVES,
AND THE CANOPY ABOVE YOUR HEAD PARTS
TO REVEAL A CLOUDLESS SKY.

# UNBELIEVABLE LAGOONS

IF YOU THOUGHT LAGOONS WERE ONLY FOUND
IN THE GREAT OUTDOORS, THINK AGAIN.
IN AN UNPRECEDENTED ARCHITECTURAL
TOUR DE FORCE, CAVALLI COUTURE HOUSES ITS
VERY OWN INDOOR LAGOON. STRETCHING ACROSS
THE PODIUM, AND ENCIRCLED BY A LAZY RIVER,
THIS UNIQUE BODY OF WATER INVITES YOU TO
EXPLORE ITS NETWORK OF WALKWAYS,
LINKING DIFFERENT LEISURE, WELLNESS
AND DINING ZONES.

### UNLIMITED HOMES

ALL UNITS AT CAVALLI COUTURE ARE SUPER LUXURY,
AND DISTINGUISHED BY THE HIGHEST STANDARDS OF
QUALITY AND CRAFTSMANSHIP. THE BUILDING BOAST
FROM 3 TO 5 BEDROOM RESIDENCES AS WELL AS
6 BEDROOM ULTRA LUXURY PENTHOUSES. EACH OF
ITS HOMES LAYS CLAIM TO A TERRACE WITH PERSONAL
POOL AND UNBROKEN VIEWS OF THE DUBAI CANAL,
PLUS ACCESS TO THE ROOFTOP INFINITY POOL AND
RECREATION ZONE, WHERE THE FINER THINGS IN LIFE CAN
BE APPRECIATED, FROM SUNRISE TO SUNSET.