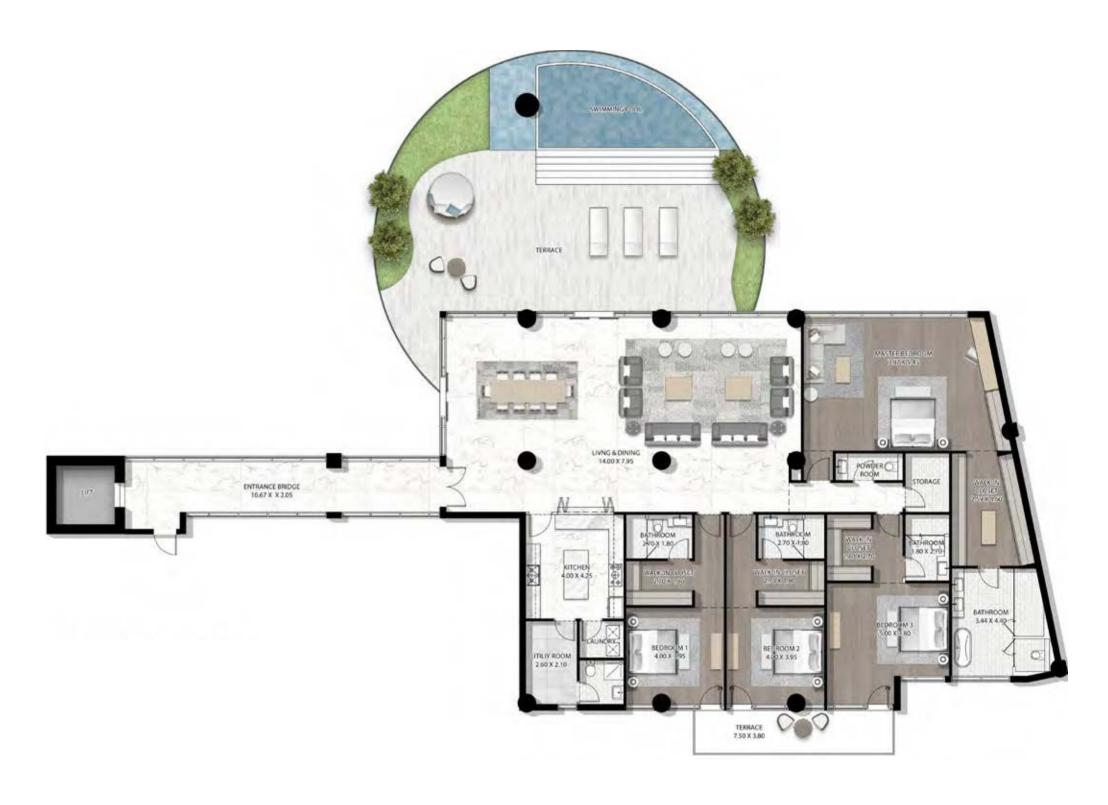

OUTURE ARE SUPER LUXURY,
AND DISTINGUISHED BY THE HIGHEST STANDARDS OF
QUALITY AND CRAFTSMANSHIP. THE BUILDING BOAST
FROM 3 TO 5 BEDROOM RESIDENCES AS WELL AS
6 BEDROOM ULTRA LUXURY PENTHOUSES. EACH OF
ITS HOMES LAYS CLAIM TO A TERRACE WITH PERSONAL
POOL AND UNBROKEN VIEWS OF THE DUBAI CANAL,
PLUS ACCESS TO THE ROOFTOP INFINITY POOL AND
RECREATION ZONE, WHERE THE FINER THINGS IN LIFE CAN
BE APPRECIATED, FROM SUNRISE TO SUNSET.







#### CAVALLI COUTURE









CAVALLI COUTURE CAVALLI COUTURE

#### 5 BEDROOM TYPE 2 - UPPER





CAVALLI COUTURE





CAVALLI COUTURE CAVALLI COUTURE





CAVALLI COUTURE CAVALLI COUTURE

# 5 BEDROOM TYPE 5 - LEVEL 14





#### 4 BEDROOM TYPE 1A





CAVALLI COUTURE CAVALLI COUTURE

# 4 BEDROOM TYPE 2A





# 4 BEDROOM TYPE 3A









# 4 BEDROOM TYPE 5A





# 3 BEDROOM TYPE 1A





# 3 BEDROOM TYPE 2









### 3 BEDROOM TYPE 4A









CAVALLI COUTURE CAVALLI COUTURE