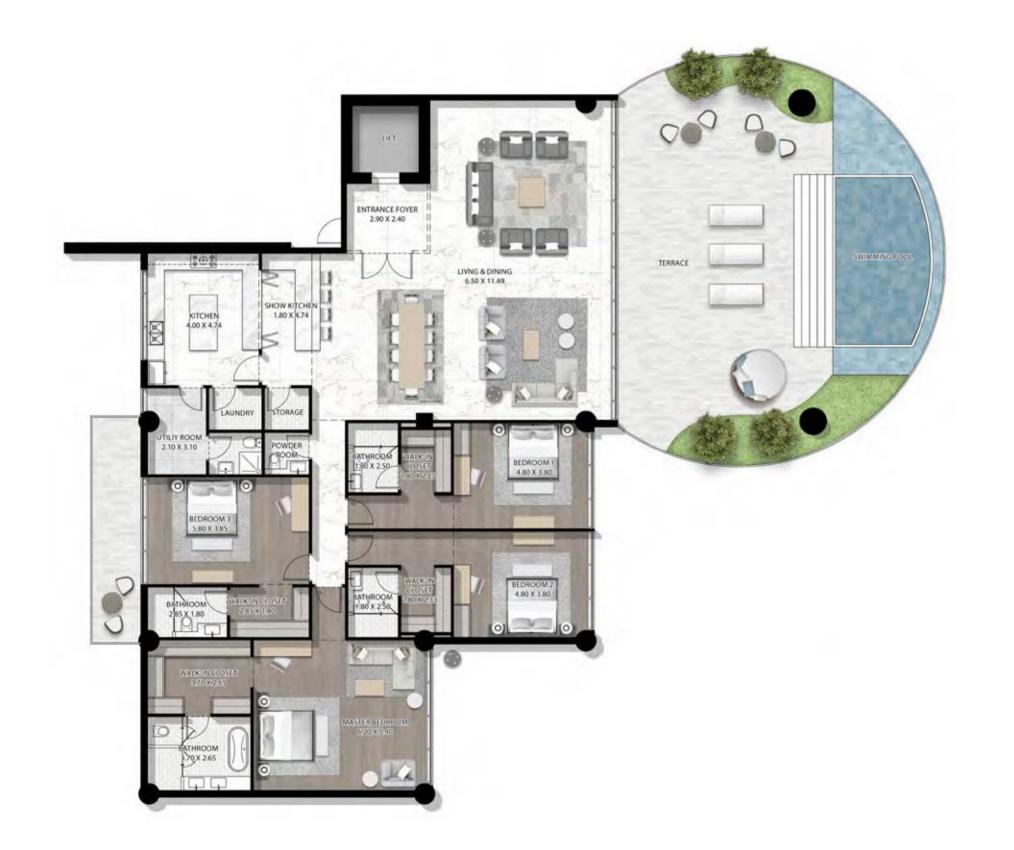

D HOMES

ALL UNITS AT CAVALLI COUTURE ARE SUPER LUXURY,
AND DISTINGUISHED BY THE HIGHEST STANDARDS OF
QUALITY AND CRAFTSMANSHIP. THE BUILDING BOAST
FROM 3 TO 5 BEDROOM RESIDENCES AS WELL AS
6 BEDROOM ULTRA LUXURY PENTHOUSES. EACH OF
ITS HOMES LAYS CLAIM TO A TERRACE WITH PERSONAL
POOL AND UNBROKEN VIEWS OF THE DUBAI CANAL,
PLUS ACCESS TO THE ROOFTOP INFINITY POOL AND
RECREATION ZONE, WHERE THE FINER THINGS IN LIFE CAN
BE APPRECIATED, FROM SUNRISE TO SUNSET.







#### CAVALLI COUTURE









CAVALLI COUTURE CAVALLI COUTURE

#### 5 BEDROOM TYPE 2 - UPPER





CAVALLI COUTURE





CAVALLI COUTURE CAVALLI COUTURE





CAVALLI COUTURE CAVALLI COUTURE

# 5 BEDROOM TYPE 5 - LEVEL 14





#### 4 BEDROOM TYPE 1A





CAVALLI COUTURE CAVALLI COUTURE

# 4 BEDROOM TYPE 2A





# 4 BEDROOM TYPE 3A









# 4 BEDROOM TYPE 5A





# 3 BEDROOM TYPE 1A





# 3 BEDROOM TYPE 2









### 3 BEDROOM TYPE 4A









CAVALLI COUTURE CAVALLI COUTURE