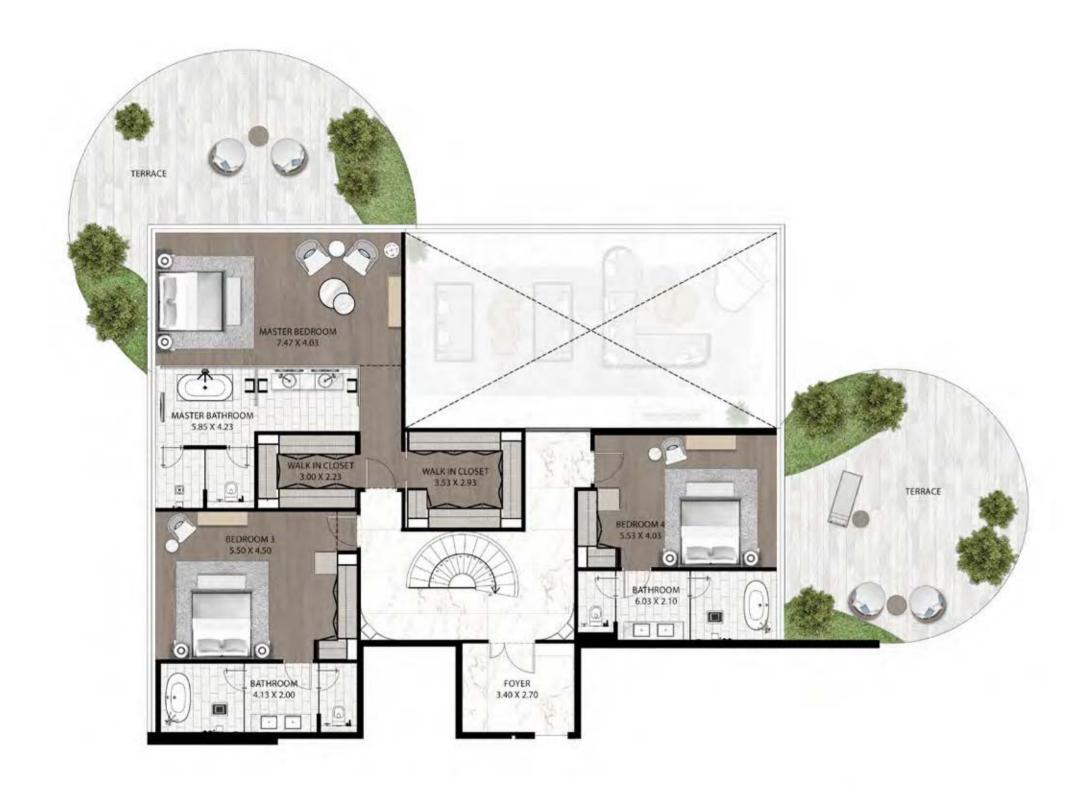

### UNLIMITED HOMES

ALL UNITS AT CAVALLI COUTURE ARE SUPER LUXURY,
AND DISTINGUISHED BY THE HIGHEST STANDARDS OF
QUALITY AND CRAFTSMANSHIP. THE BUILDING BOAST
FROM 3 TO 5 BEDROOM RESIDENCES AS WELL AS
6 BEDROOM ULTRA LUXURY PENTHOUSES. EACH OF
ITS HOMES LAYS CLAIM TO A TERRACE WITH PERSONAL
POOL AND UNBROKEN VIEWS OF THE DUBAI CANAL,
PLUS ACCESS TO THE ROOFTOP INFINITY POOL AND
RECREATION ZONE, WHERE THE FINER THINGS IN LIFE CAN
BE APPRECIATED, FROM SUNRISE TO SUNSET.