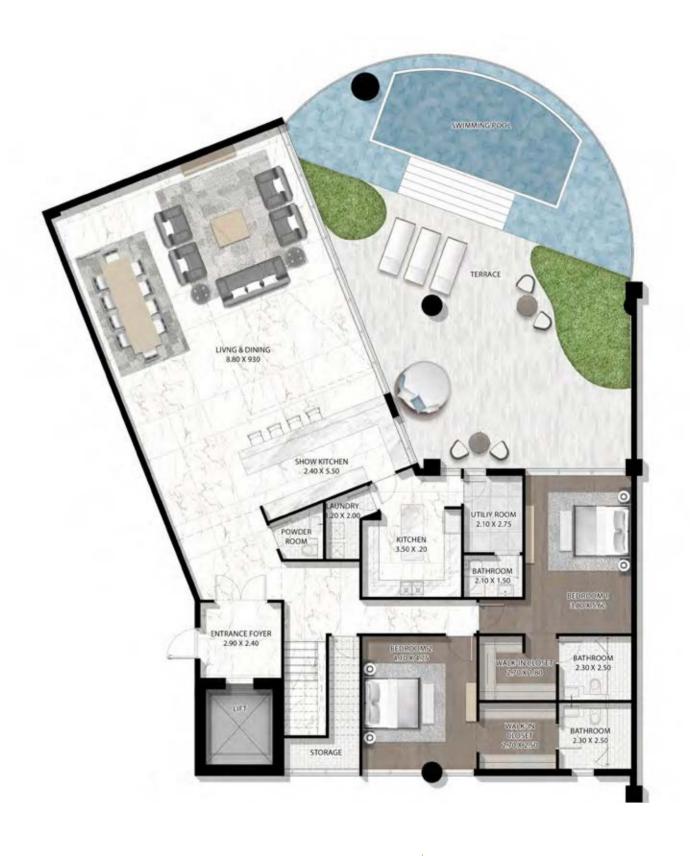

ST TO WORK OUT AT OUR
FULLY-EQUIPPED GYM, THE SECOND TO PAMPER
YOURSELF AT THE LUXURY SPA, WHERE YOU CAN
ALSO ENJOY AN EXFOLIATING FISH PEDICURE,
AND THE THIRD TO SAMPLE A MOUTHWATERING
RANGE OF FINE DINING OPTIONS.







### UNLIMITED HOMES

ALL UNITS AT CAVALLI COUTURE ARE SUPER LUXURY,
AND DISTINGUISHED BY THE HIGHEST STANDARDS OF
QUALITY AND CRAFTSMANSHIP. THE BUILDING BOAST
FROM 3 TO 5 BEDROOM RESIDENCES AS WELL AS
6 BEDROOM ULTRA LUXURY PENTHOUSES. EACH OF
ITS HOMES LAYS CLAIM TO A TERRACE WITH PERSONAL
POOL AND UNBROKEN VIEWS OF THE DUBAI CANAL,
PLUS ACCESS TO THE ROOFTOP INFINITY POOL AND
RECREATION ZONE, WHERE THE FINER THINGS IN LIFE CAN
BE APPRECIATED, FROM SUNRISE TO SUNSET.







#### CAVALLI COUTURE









CAVALLI COUTURE CAVALLI COUTURE

#### 5 BEDROOM TYPE 2 - UPPER





CAVALLI COUTURE





CAVALLI COUTURE CAVALLI COUTURE





CAVALLI COUTURE CAVALLI COUTURE

# 5 BEDROOM TYPE 5 - LEVEL 14





#### 4 BEDROOM TYPE 1A





CAVALLI COUTURE CAVALLI COUTURE

# 4 BEDROOM TYPE 2A





# 4 BEDROOM TYPE 3A









# 4 BEDROOM TYPE 5A





# 3 BEDROOM TYPE 1A





# 3 BEDROOM TYPE 2









### 3 BEDROOM TYPE 4A









CAVALLI COUTURE CAVALLI COUTURE