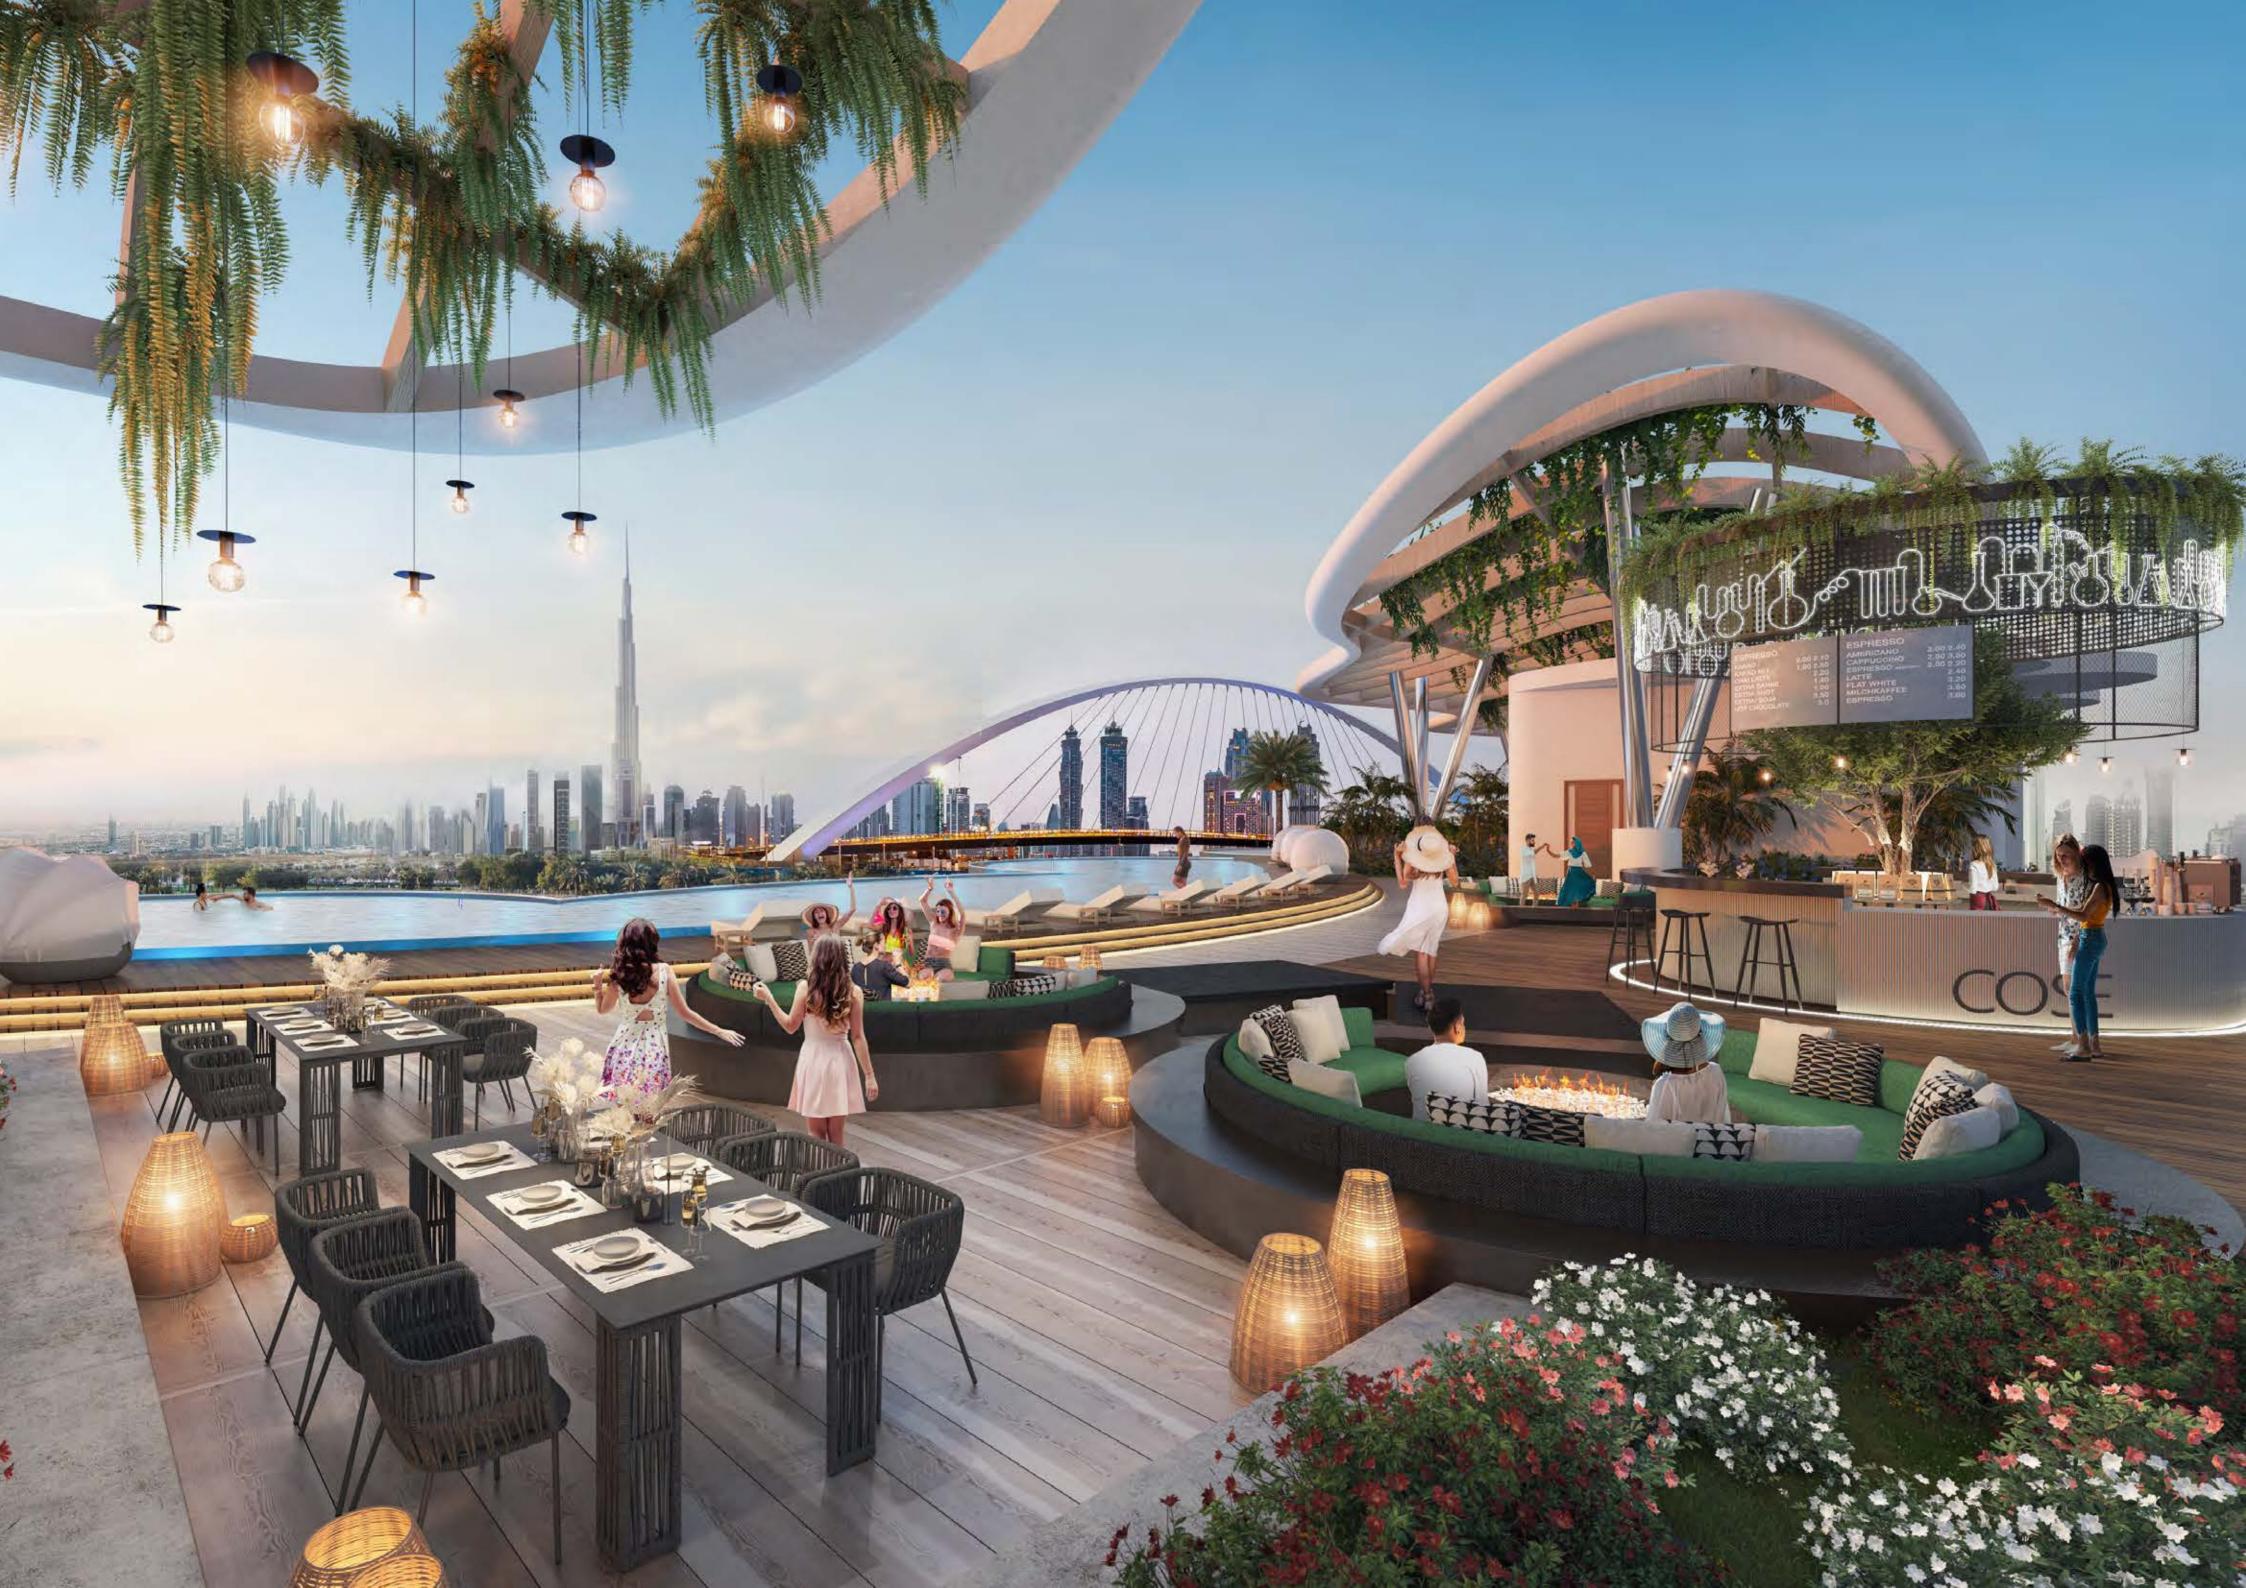

# UNBELIEVABLE LAGOONS

IF YOU THOUGHT LAGOONS WERE ONLY FOUND
IN THE GREAT OUTDOORS, THINK AGAIN.
IN AN UNPRECEDENTED ARCHITECTURAL
TOUR DE FORCE, CAVALLI COUTURE HOUSES ITS
VERY OWN INDOOR LAGOON. STRETCHING ACROSS
THE PODIUM, AND ENCIRCLED BY A LAZY RIVER,
THIS UNIQUE BODY OF WATER INVITES YOU TO
EXPLORE ITS NETWORK OF WALKWAYS,
LINKING DIFFERENT LEISURE, WELLNESS
AND DINING ZONES.

## UNDISCOVERED ISLANDS

THE LAGOONS WHICH GRACE THE PODIUM LEVEL
ARE HOME TO AN ARCHIPELAGO OF ISLANDS,
EACH OFFERING A DISTINCT EXPERIENCE.
VISIT THE FIRST TO WORK OUT AT OUR
FULLY-EQUIPPED GYM, THE SECOND TO PAMPER
YOURSELF AT THE LUXURY SPA, WHERE YOU CAN
ALSO ENJOY AN EXFOLIATING FISH PEDICURE,
AND THE THIRD TO SAMPLE A MOUTHWATERING
RANGE OF FINE DINING OPTIONS.