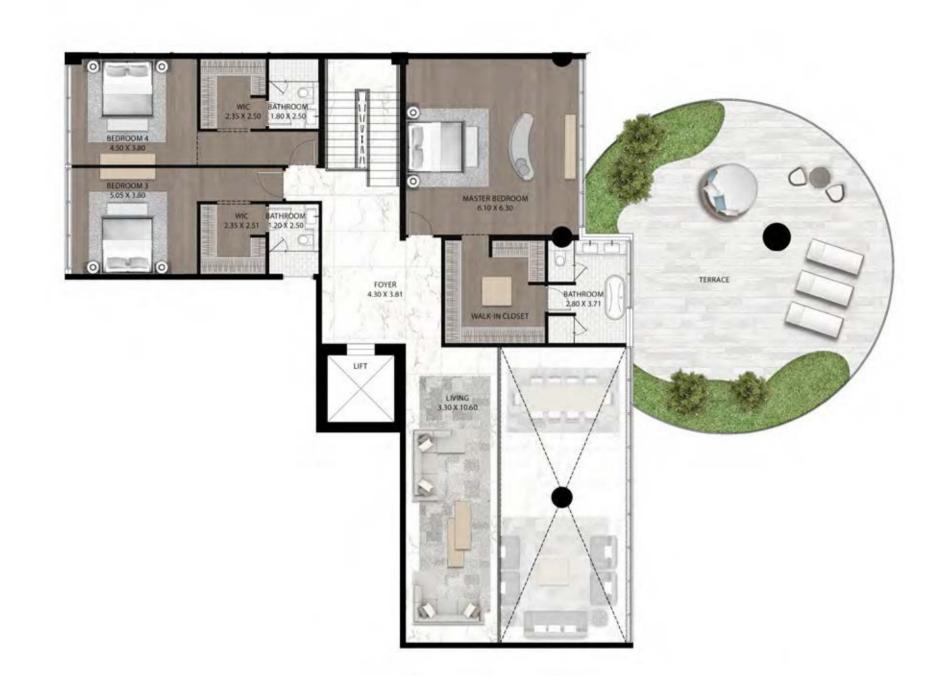

UR
FULLY-EQUIPPED GYM, THE SECOND TO PAMPER
YOURSELF AT THE LUXURY SPA, WHERE YOU CAN
ALSO ENJOY AN EXFOLIATING FISH PEDICURE,
AND THE THIRD TO SAMPLE A MOUTHWATERING
RANGE OF FINE DINING OPTIONS.







### UNLIMITED HOMES

ALL UNITS AT CAVALLI COUTURE ARE SUPER LUXURY,
AND DISTINGUISHED BY THE HIGHEST STANDARDS OF
QUALITY AND CRAFTSMANSHIP. THE BUILDING BOAST
FROM 3 TO 5 BEDROOM RESIDENCES AS WELL AS
6 BEDROOM ULTRA LUXURY PENTHOUSES. EACH OF
ITS HOMES LAYS CLAIM TO A TERRACE WITH PERSONAL
POOL AND UNBROKEN VIEWS OF THE DUBAI CANAL,
PLUS ACCESS TO THE ROOFTOP INFINITY POOL AND
RECREATION ZONE, WHERE THE FINER THINGS IN LIFE CAN
BE APPRECIATED, FROM SUNRISE TO SUNSET.







#### CAVALLI COUTURE









CAVALLI COUTURE CAVALLI COUTURE

#### 5 BEDROOM TYPE 2 - UPPER





CAVALLI COUTURE





CAVALLI COUTURE CAVALLI COUTURE





CAVALLI COUTURE CAVALLI COUTURE

# 5 BEDROOM TYPE 5 - LEVEL 14





#### 4 BEDROOM TYPE 1A





CAVALLI COUTURE CAVALLI COUTURE

# 4 BEDROOM TYPE 2A





# 4 BEDROOM TYPE 3A









# 4 BEDROOM TYPE 5A





# 3 BEDROOM TYPE 1A





# 3 BEDROOM TYPE 2









### 3 BEDROOM TYPE 4A









CAVALLI COUTURE CAVALLI COUTURE