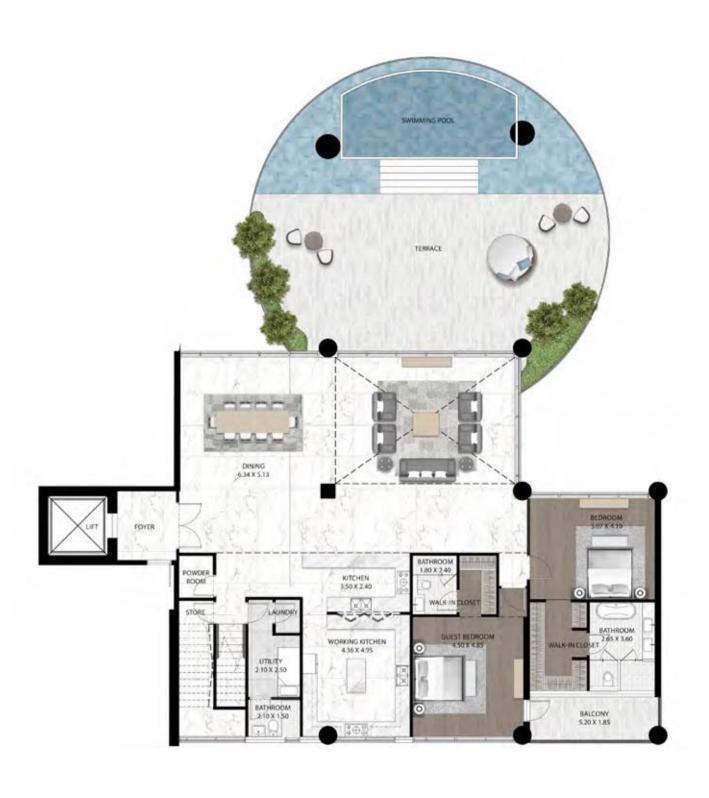

MPER
YOURSELF AT THE LUXURY SPA, WHERE YOU CAN
ALSO ENJOY AN EXFOLIATING FISH PEDICURE,
AND THE THIRD TO SAMPLE A MOUTHWATERING
RANGE OF FINE DINING OPTIONS.







### UNLIMITED HOMES

ALL UNITS AT CAVALLI COUTURE ARE SUPER LUXURY,
AND DISTINGUISHED BY THE HIGHEST STANDARDS OF
QUALITY AND CRAFTSMANSHIP. THE BUILDING BOAST
FROM 3 TO 5 BEDROOM RESIDENCES AS WELL AS
6 BEDROOM ULTRA LUXURY PENTHOUSES. EACH OF
ITS HOMES LAYS CLAIM TO A TERRACE WITH PERSONAL
POOL AND UNBROKEN VIEWS OF THE DUBAI CANAL,
PLUS ACCESS TO THE ROOFTOP INFINITY POOL AND
RECREATION ZONE, WHERE THE FINER THINGS IN LIFE CAN
BE APPRECIATED, FROM SUNRISE TO SUNSET.







#### CAVALLI COUTURE









CAVALLI COUTURE CAVALLI COUTURE

#### 5 BEDROOM TYPE 2 - UPPER





CAVALLI COUTURE





CAVALLI COUTURE CAVALLI COUTURE





CAVALLI COUTURE CAVALLI COUTURE

# 5 BEDROOM TYPE 5 - LEVEL 14





#### 4 BEDROOM TYPE 1A





CAVALLI COUTURE CAVALLI COUTURE

# 4 BEDROOM TYPE 2A





# 4 BEDROOM TYPE 3A









# 4 BEDROOM TYPE 5A





# 3 BEDROOM TYPE 1A





# 3 BEDROOM TYPE 2









### 3 BEDROOM TYPE 4A









CAVALLI COUTURE CAVALLI COUTURE