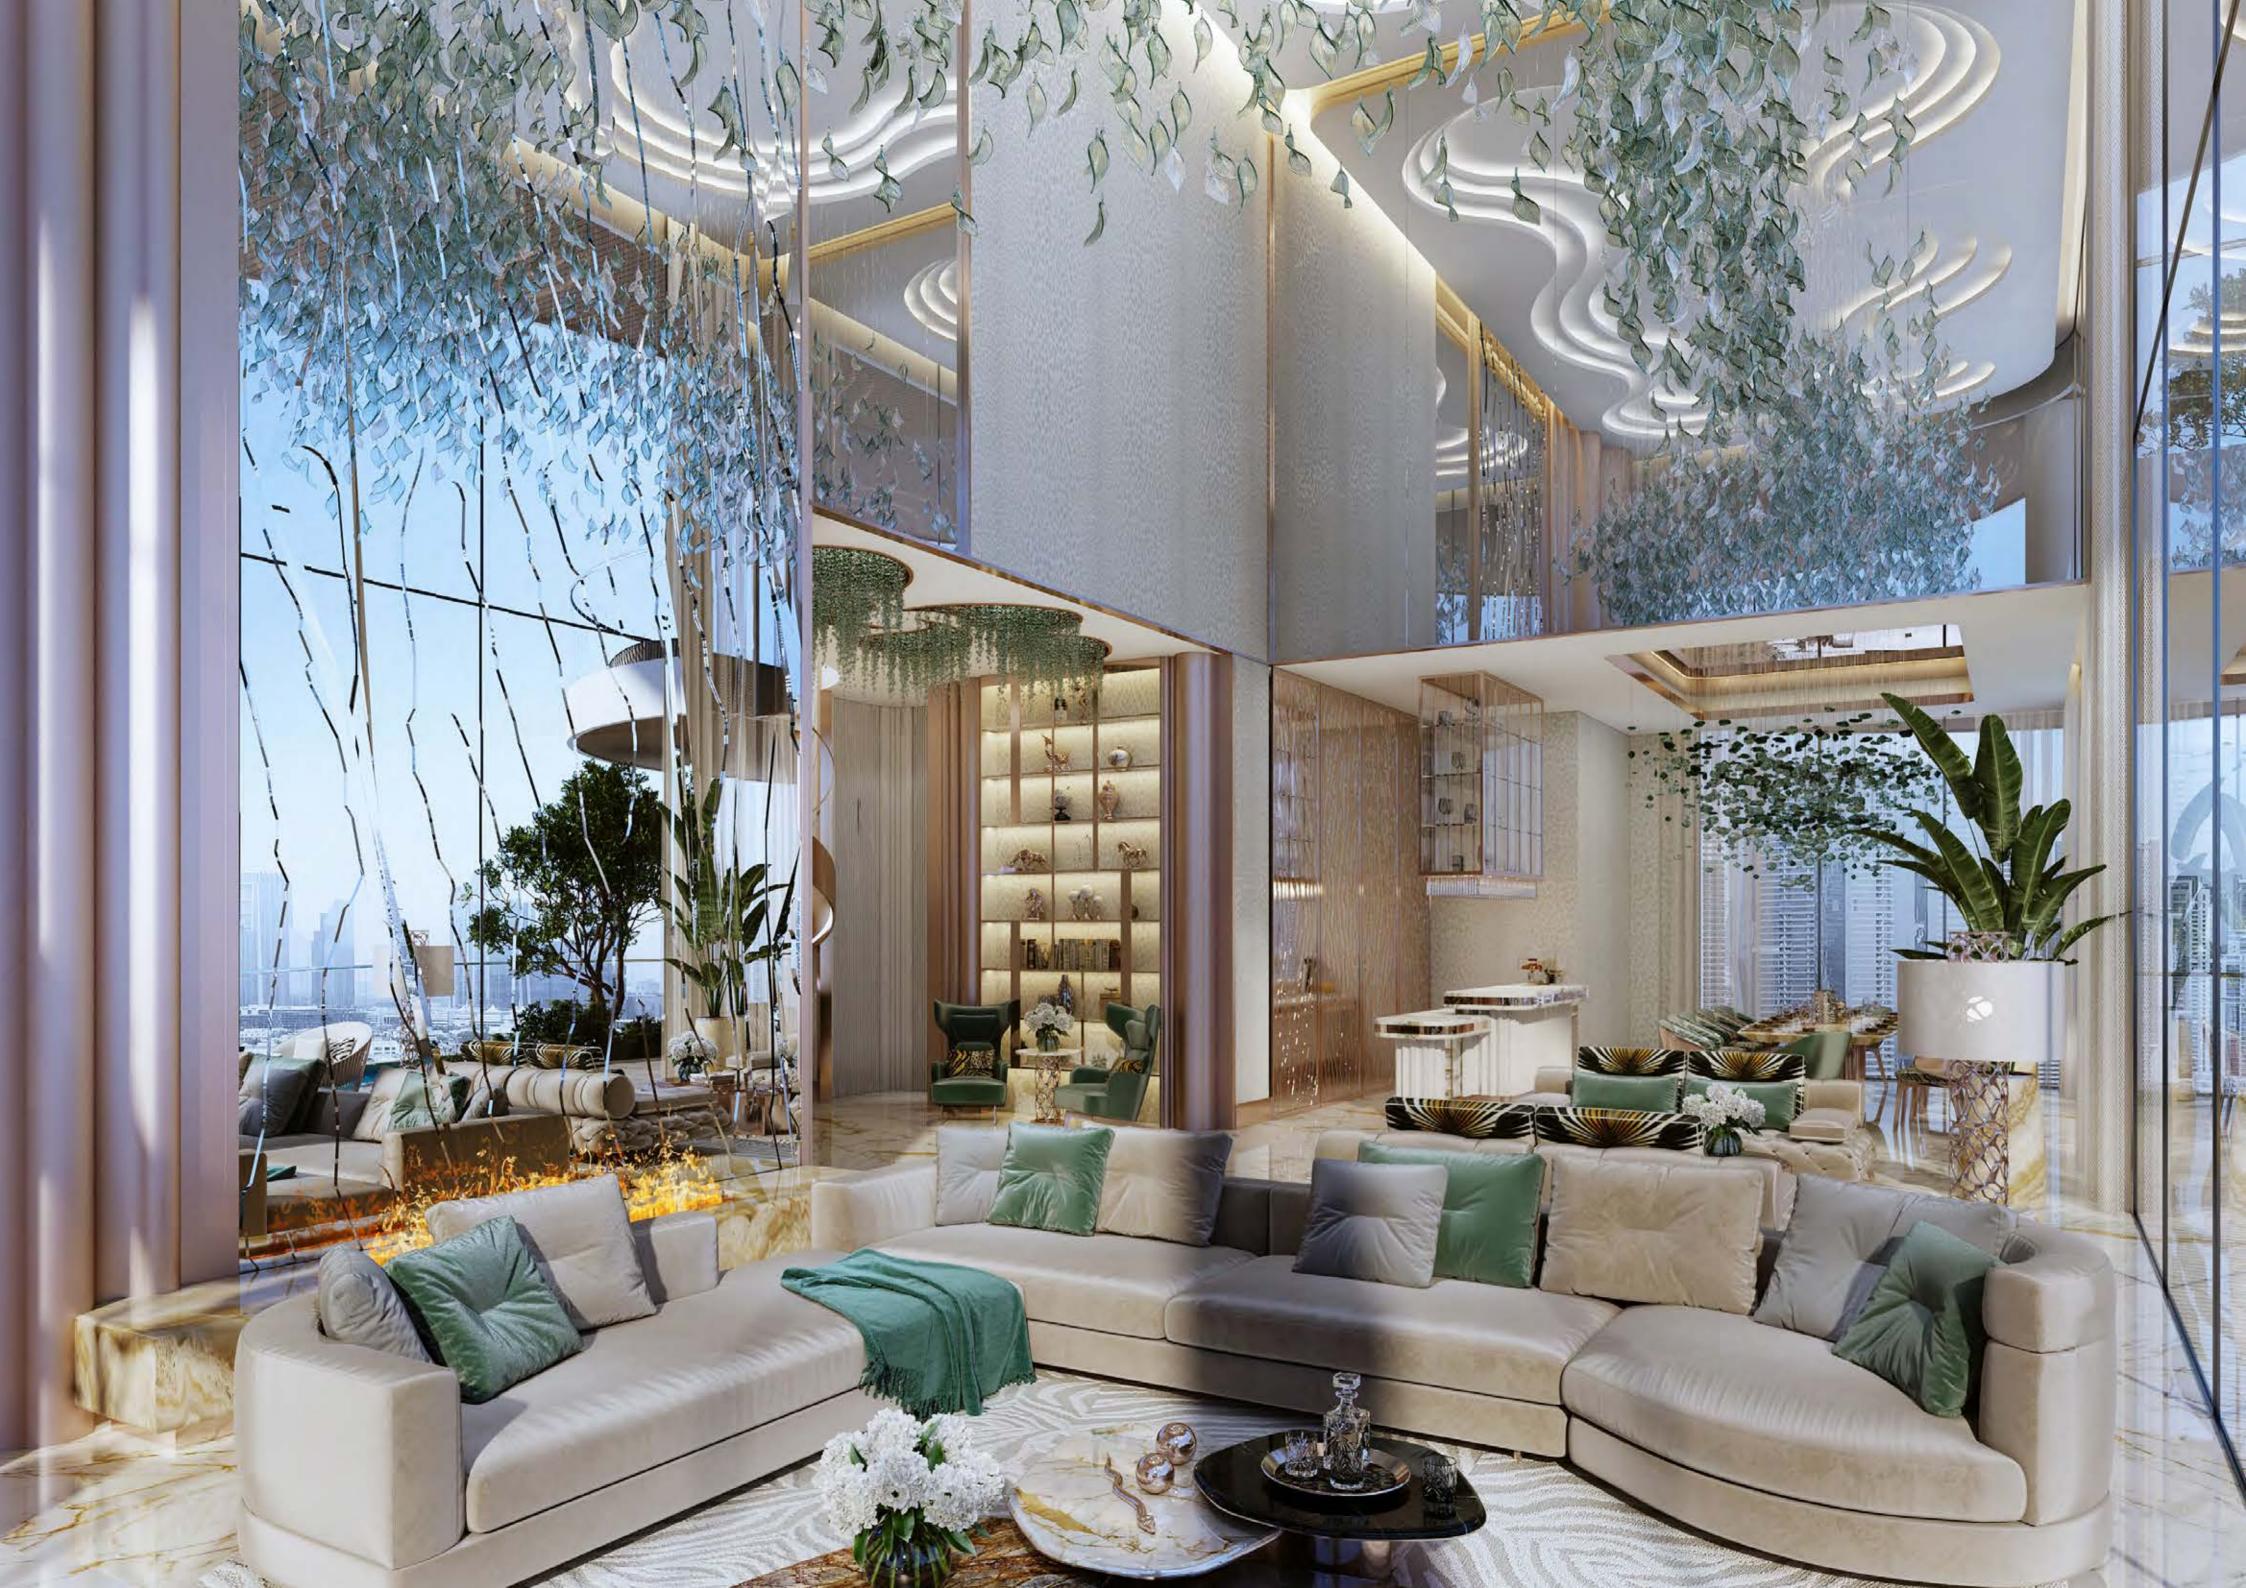

### UNENDING WELCOMES

WHEN YOU ENTER CAVALLI COUTURE, YOU ENTER A TRIPLE-HEIGHT LOBBY WHICH NEVER STOPS GREETING YOU. WHETHER IT IS THE VIBRANT CAVALLI-DESIGNED INTERIOR THAT TRANSFORMS THE FOYER INTO A BOLD CELEBRATION OF ANIMAL PATTERNS AND COLOR OR THE UNOBSTRUCTED VIEW OF THE CANAL BEYOND, THE BUILDING MEETS YOU WITH INEXHAUSTIBLE FLAIR, TIME AND TIME AGAIN.

### UNDAUNTED STYLE

ATTITUDE IS FLAUNTED AT CAVALLI COUTURE.

WHILE THE TERRACES, POOLS AND FOLIAGE OF THE
BUILDING'S EXTERIOR BRING THE JUNGLE TO DUBAI,
THE INSIDE OF THE LANDMARK IS EQUALLY FLAMBOYANT,
WITH WORLD-RENOWN FASHION BRAND CAVALLI DESIGNING
EVERY ASPECT OF THE INTERIOR. HERE, THE WALLS
AND UPHOLSTERY ARE ADORNED WITH SIGNATURE ANIMAL
PRINTS AND NATURAL MOTIFS THAT SWAGGER
WITH CONFIDENCE.