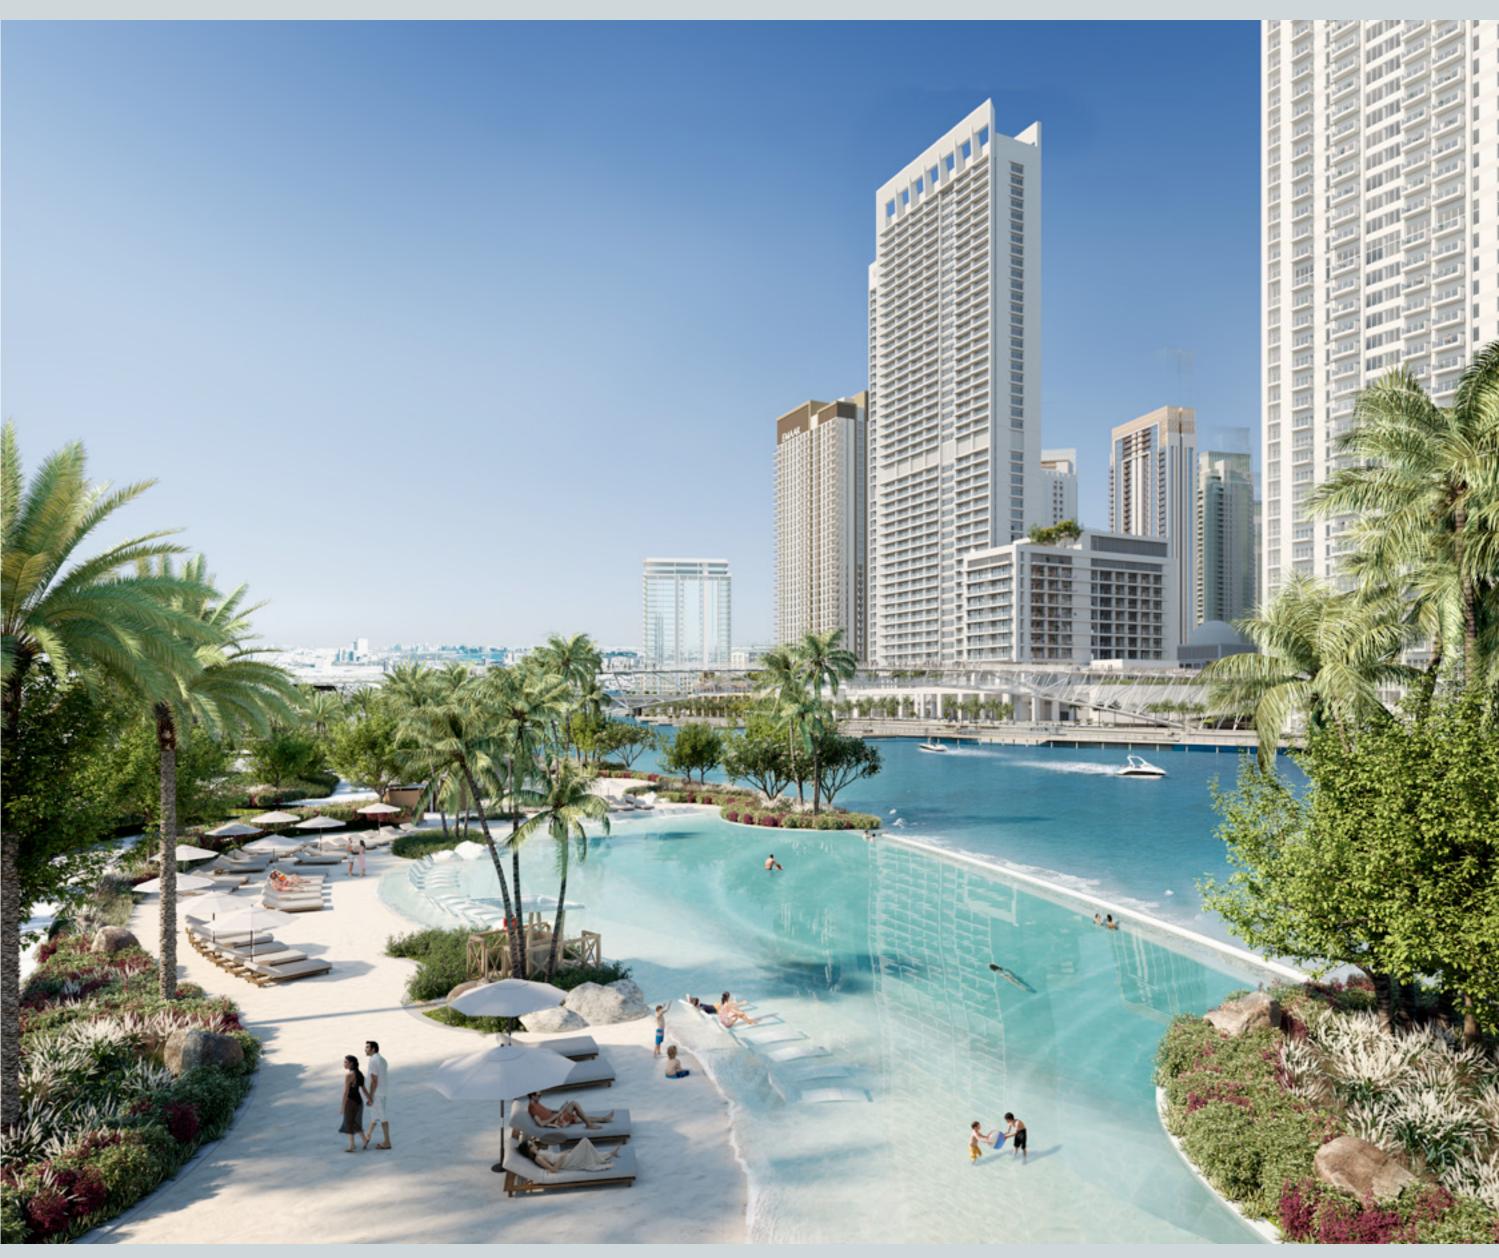

# CREEK BEACH

Creek Beach is Dubai's first-of-its-kind urban beach in the middle of Dubai Creek Harbour. Located along the historic Dubai Creek. Creek Beach is conceived to offer you the ultimate family-friendly retreat. From 700 metres of pristine white sands to the infinity pool and spectacular sunset views, this is paradise reborn.

# UNIQUE LOCATION

700-Metre Beach Dining at The Waterfront

Yacht Club Licensed Bars & Restaurants

5 Min from Creek Marina

¢

Breathtaking Sunset Views

Hotel

-