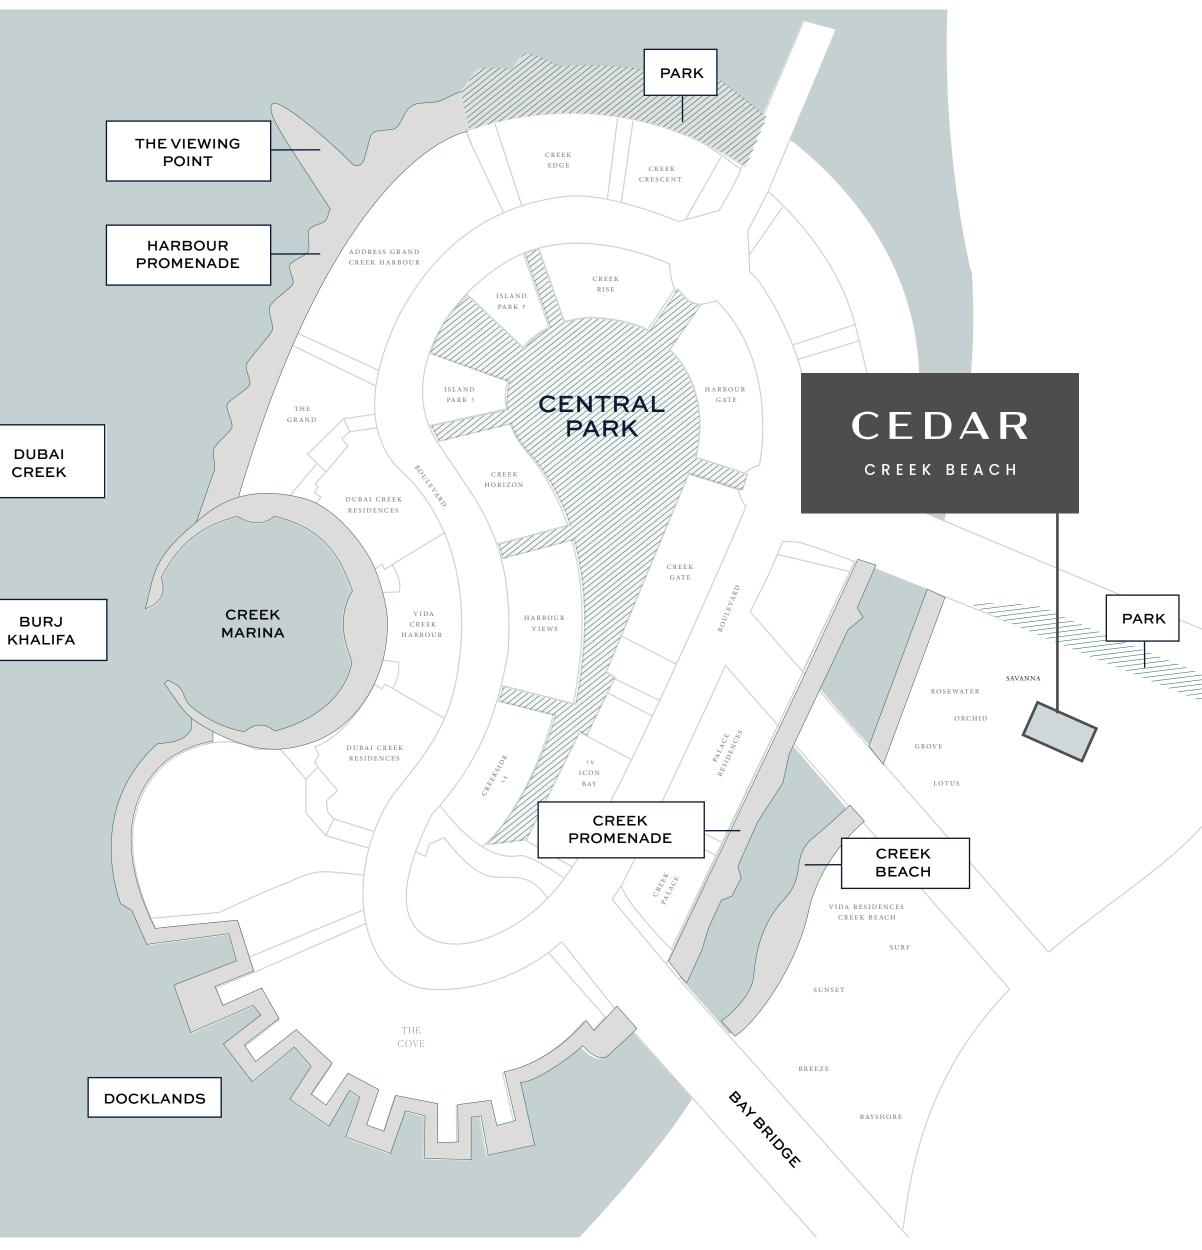

# THE VIEWING POINT

Take in some of the city's most spectacular sights at The Viewing Point at Dubai Creek Harbour. The 11.65m tall and 70-metre-long structure spans out over Dubai Creek, with a 26m cantilever projecting out over the water. The walkway offers unobstructed views of the Dubai Creek and surrounding areas, and unique vistas of Downtown Dubai's incredible skyline and back inland towards the stylish Address Grand twin towers.

### **CREEK MARINA**

With a wide variety of retail, dining, and recreational options, Creek Marina never slows down. Landscaped pedestrian walkways offer stunning views of Downtown Dubai at dusk, while worldclass art installations add another layer to the trendsetting lifestyle.

# HARBOUR PROMENADE

Explore a bustling promenade, an impressive skyline as you sit back and relax on the Harbour Promenade's observation deck. Set sail across Dubai Creek's glistening waters and take in the city's cityscape from a unique vantage point. Enjoy a wonderful meal while taking in the breathtaking views between shopping and boating.

### **CENTRAL PARK**

The heart of island living, Dubai Creek Harbour Central Park offers residents a tranquil refuge to unwind, first-class amenities to enjoy, and wide-open spaces to discover. With a total area of six football fields, Dubai's Central Park is one of the largest parks in the emirate and offers a variety of activities for the whole family.