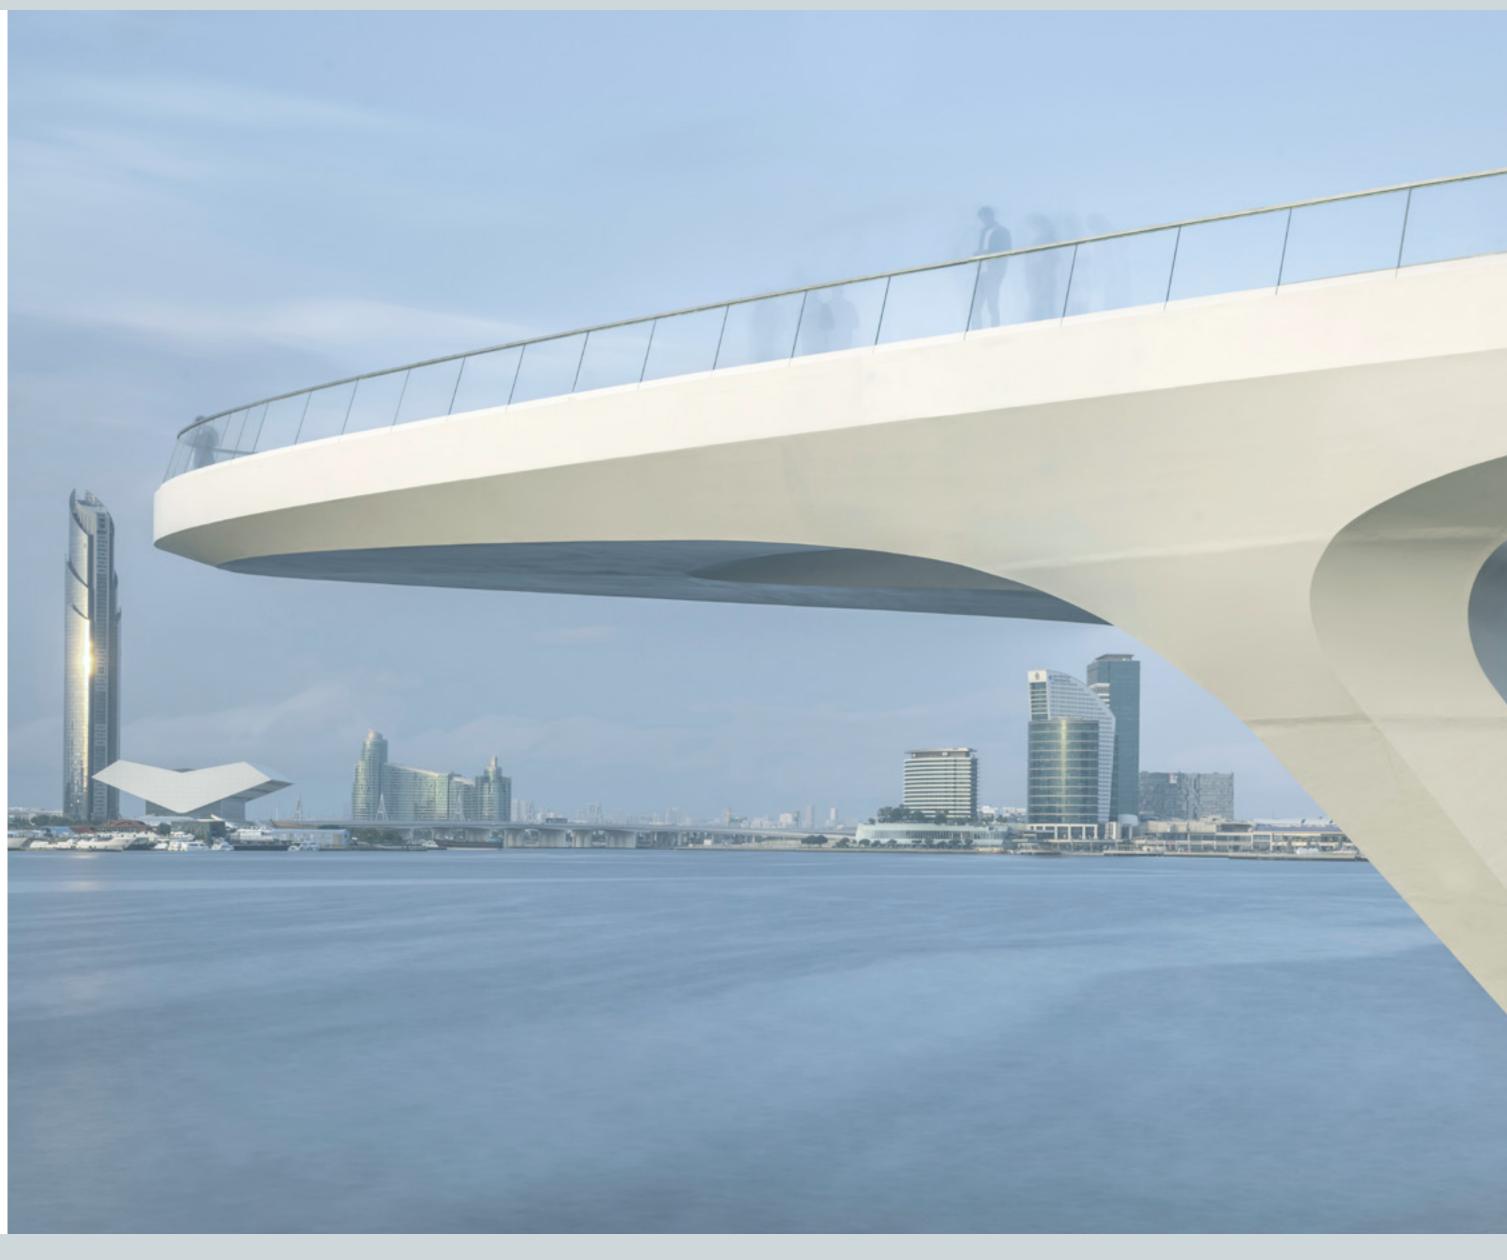

# THE VIEWING POINT

Take in some of the city's most spectacular sights at The Viewing Point at Dubai Creek Harbour. The 11.65m tall and 70-metre-long structure spans out over Dubai Creek, with a 26m cantilever projecting out over the water. The walkway offers unobstructed views of the Dubai Creek and surrounding areas, and unique vistas of Downtown Dubai's incredible skyline and back inland towards the stylish Address Grand twin towers.