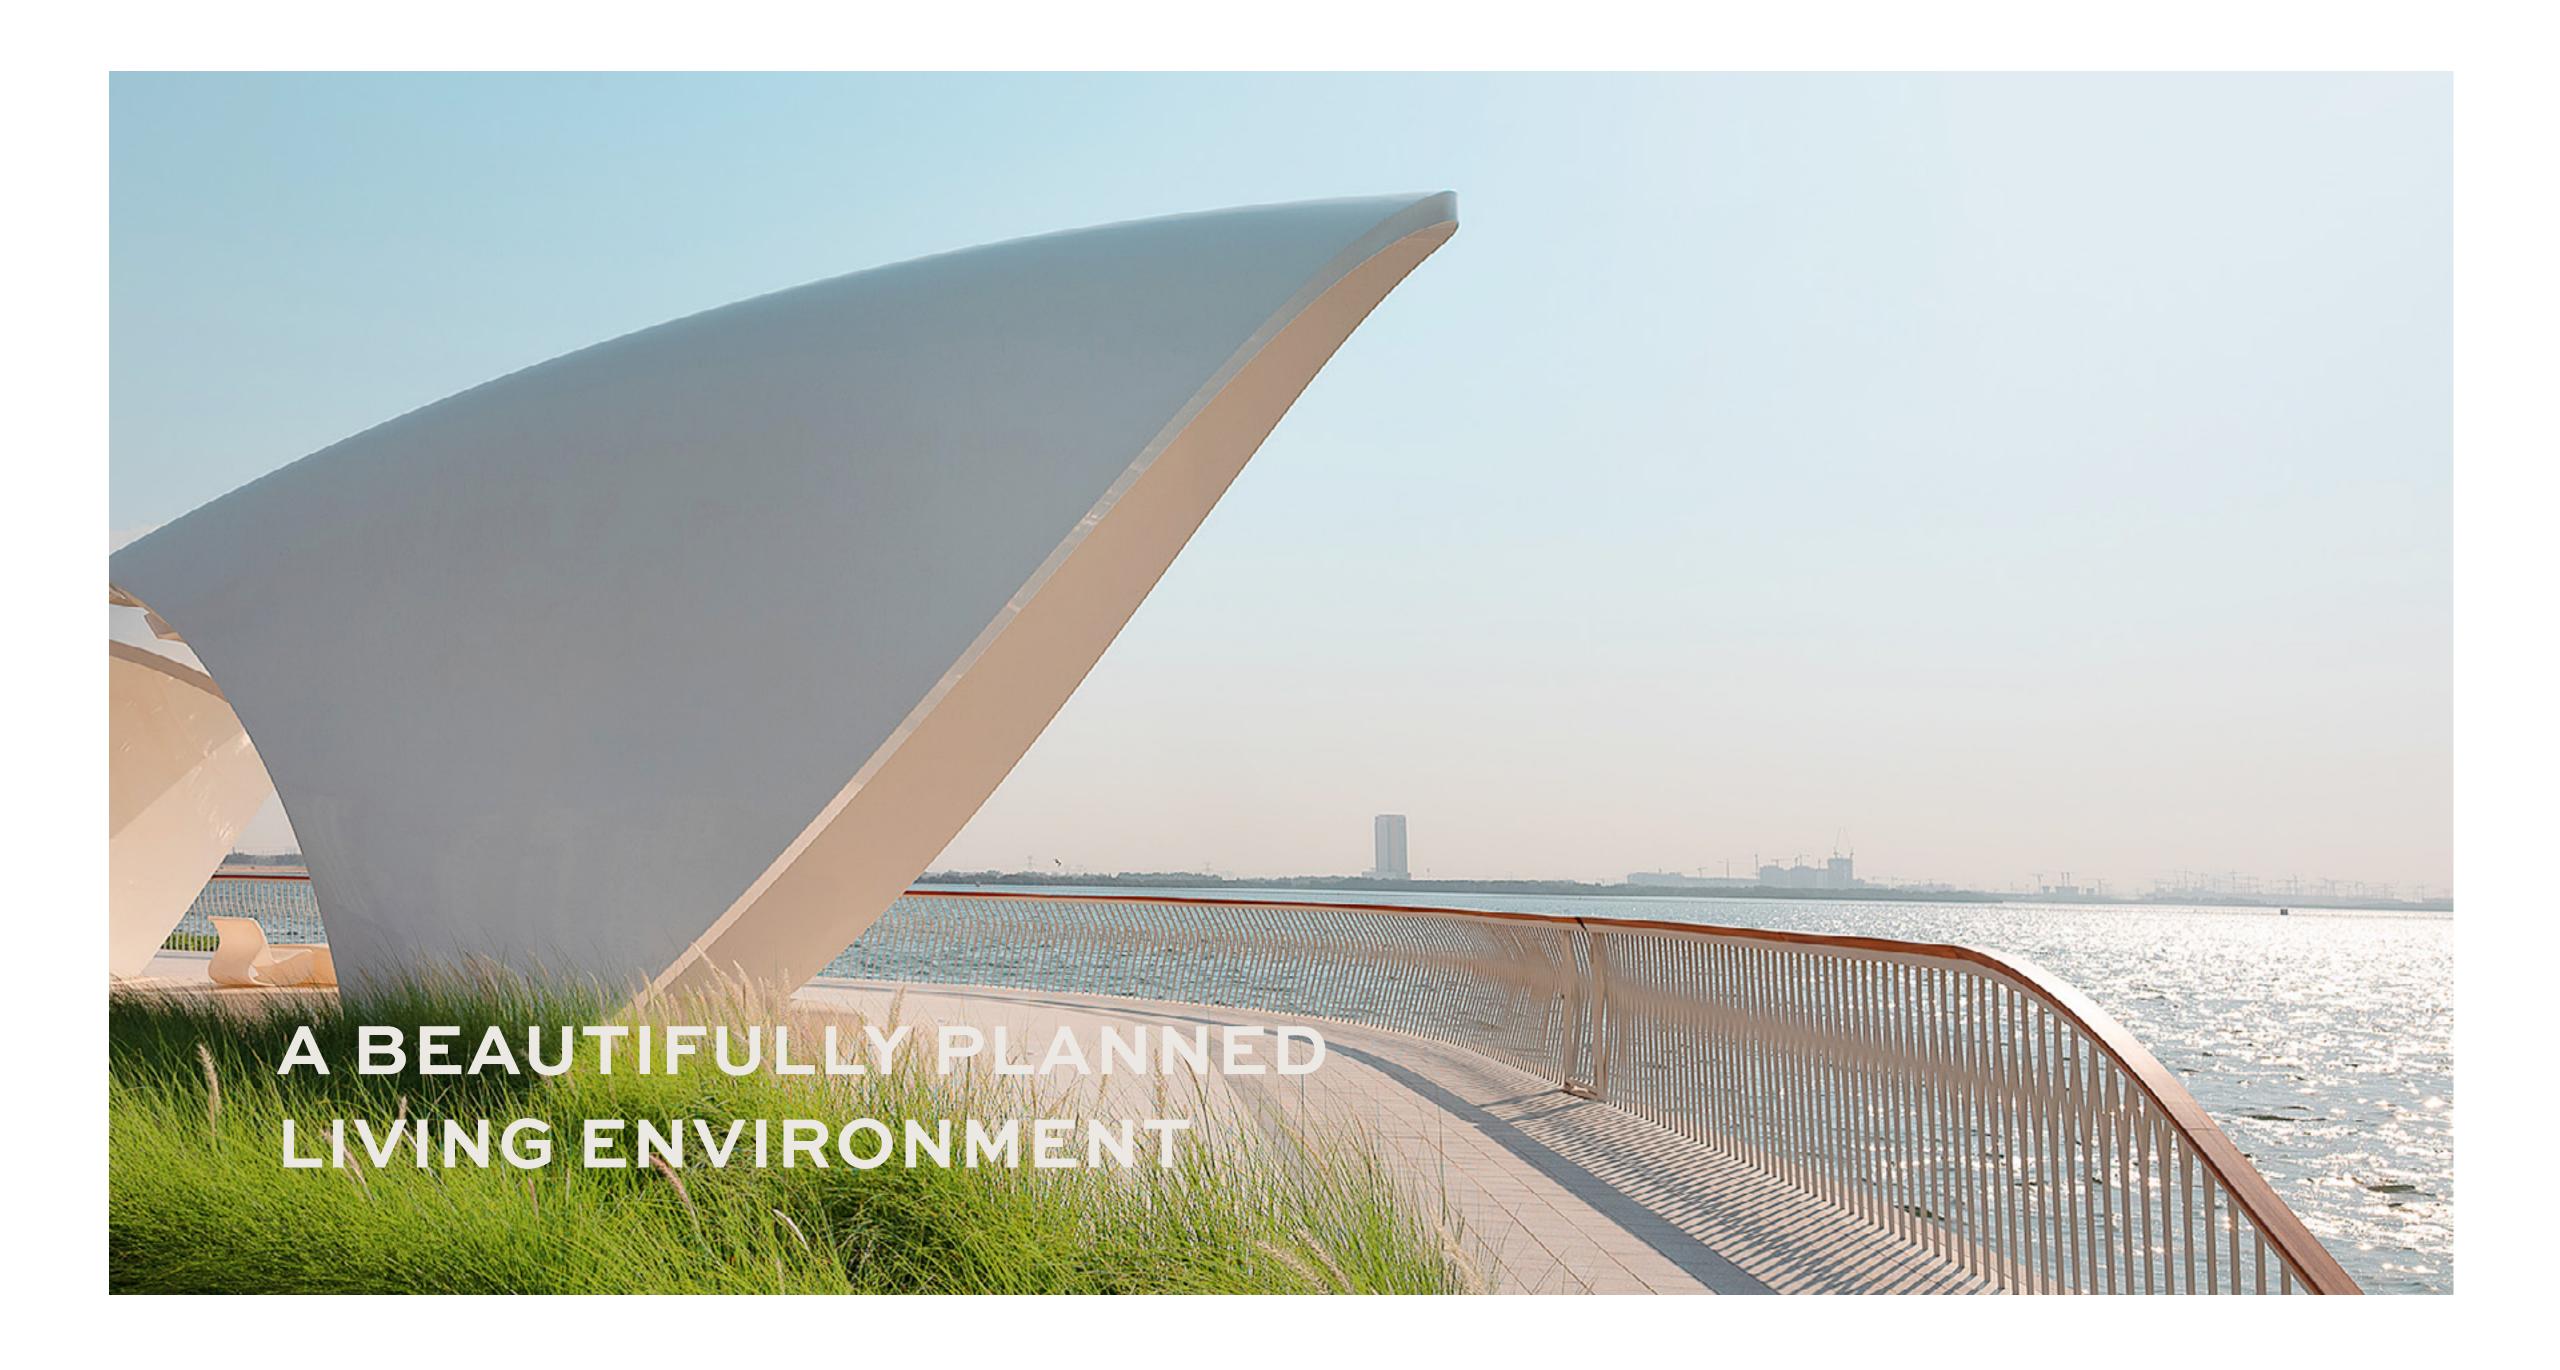

# THE VIEWING POINT

Take in some of the city's most spectacular sights at The Viewing Point at Dubai Creek Harbour. The 11.65m tall and 70-metre-long structure spans out over Dubai Creek, with a 26m cantilever projecting out over the water. The walkway offers unobstructed views of the Dubai Creek and surrounding areas, and unique vistas of Downtown Dubai's incredible skyline and back inland towards the stylish Address Grand twin towers.

# HARBOUR PROMENADE

Explore a bustling promenade, an impressive skyline as you sit back and relax on the Harbour Promenade's observation deck. Set sail across Dubai Creek's glistening waters and take in the city's cityscape from a unique vantage point. Enjoy a wonderful meal while taking in the breathtaking views between shopping and boating.