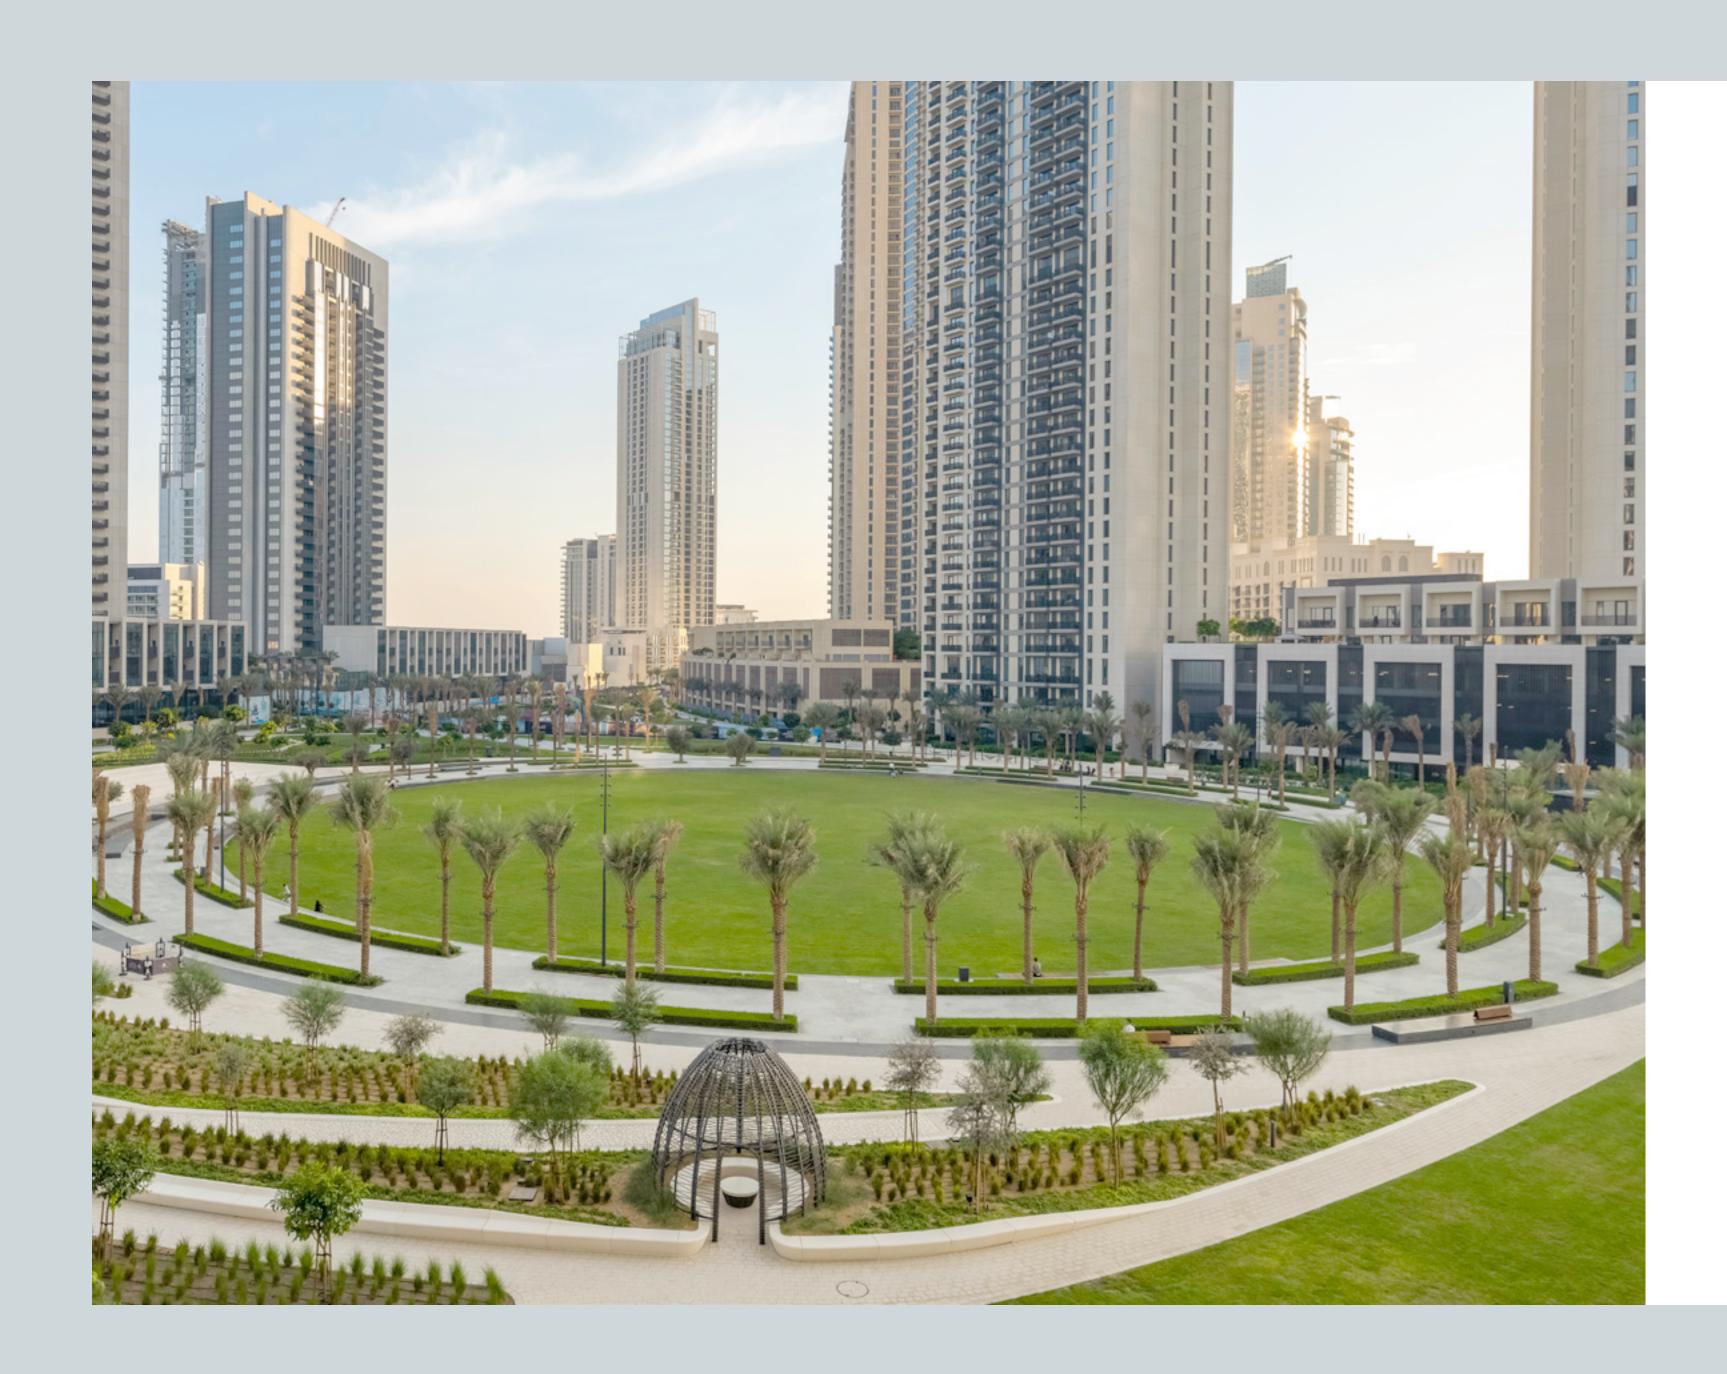

### **CENTRAL PARK**

The heart of island living, Dubai Creek Harbour Central Park offers residents a tranquil refuge to unwind, first-class amenities to enjoy, and wide-open spaces to discover. With a total area of six football fields, Dubai's Central Park is one of the largest parks in the emirate and offers a variety of activities for the whole family.

| Z                          |     |                    |         |                     |
|----------------------------|-----|--------------------|---------|---------------------|
| Splash Pad<br>ītness Plaza |     | Kids'<br>Play Area |         | Lawn<br>Amphitheati |
|                            |     |                    | Â.      |                     |
|                            | Dog |                    | Skating | J                   |

23

Areas

Park