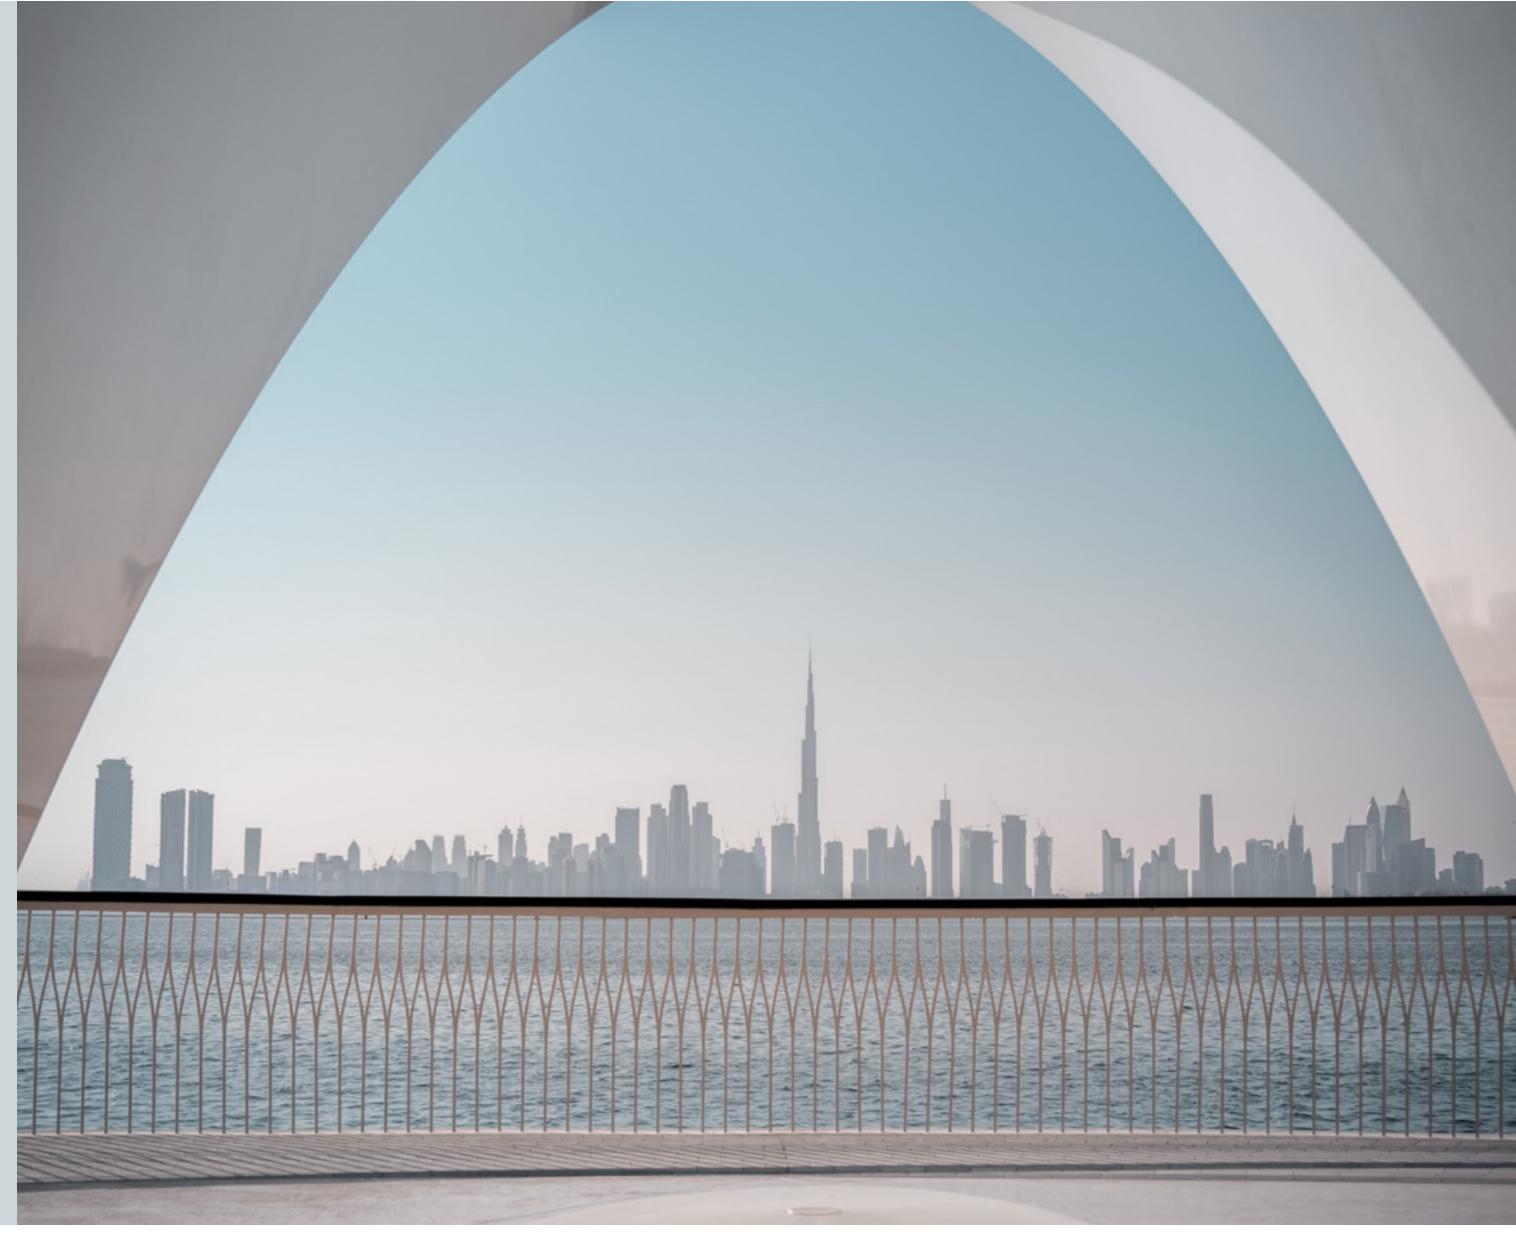

# THE VIEWING POINT

Take in some of the city's most spectacular sights at The Viewing Point at Dubai Creek Harbour. The 11.65m tall and 70-metre-long structure spans out over Dubai Creek, with a 26m cantilever projecting out over the water. The walkway offers unobstructed views of the Dubai Creek and surrounding areas, and unique vistas of Downtown Dubai's incredible skyline and back inland towards the stylish Address Grand twin towers.

# HARBOUR PROMENADE

Explore a bustling promenade, an impressive skyline as you sit back and relax on the Harbour Promenade's observation deck. Set sail across Dubai Creek's glistening waters and take in the city's cityscape from a unique vantage point. Enjoy a wonderful meal while taking in the breathtaking views between shopping and boating.