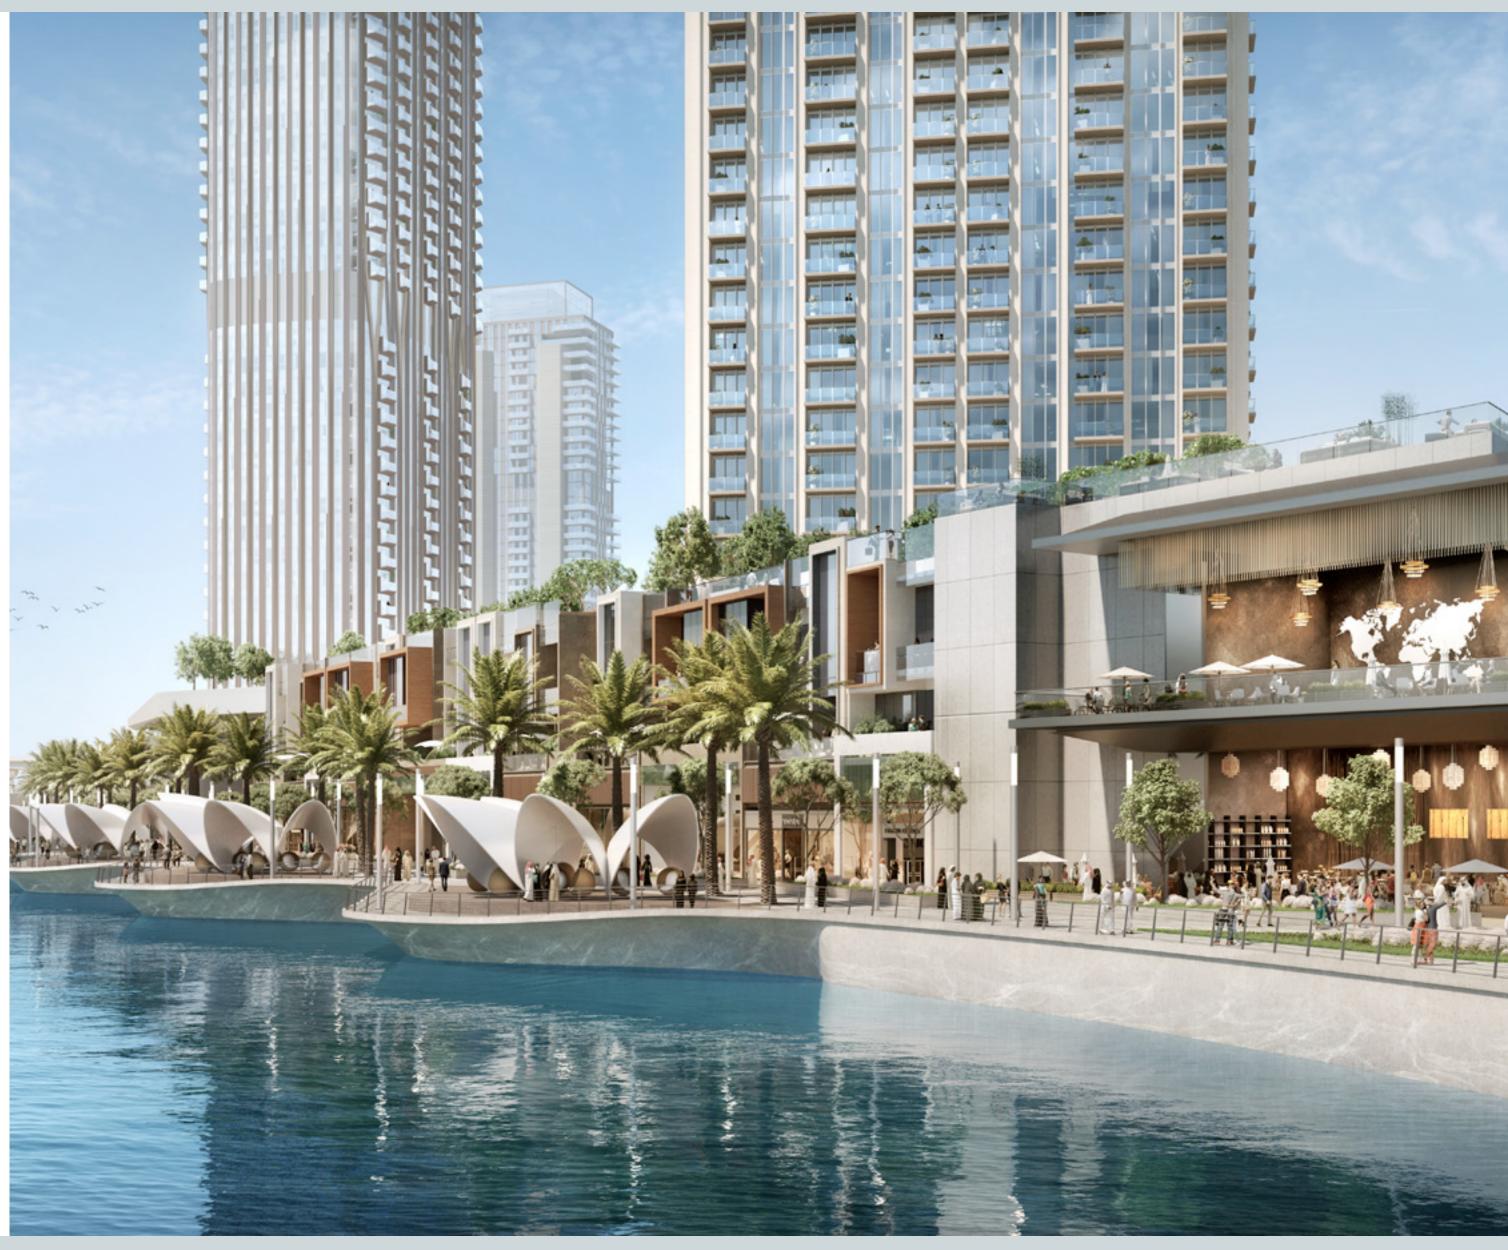

# CREEK BEACH

Creek Beach is Dubai's first-of-its-kind urban beach in the middle of Dubai Creek Harbour. Located along the historic Dubai Creek. Creek Beach is conceived to offer you the ultimate family-friendly retreat. From 700 metres of pristine white sands to the infinity pool and spectacular sunset views, this is paradise reborn.

# UNIQUE LOCATION

700-Metre Beach Dining at The Waterfront

Yacht Club Licensed Bars & Restaurants

5 Min from Creek Marina

¢

Breathtaking Sunset Views

Hotel

-

### **CREEK MARINA**

With a wide variety of retail, dining, and recreational options, Creek Marina never slows down. Landscaped pedestrian walkways offer stunning views of Downtown Dubai at dusk, while worldclass art installations add another layer to the trendsetting lifestyle.