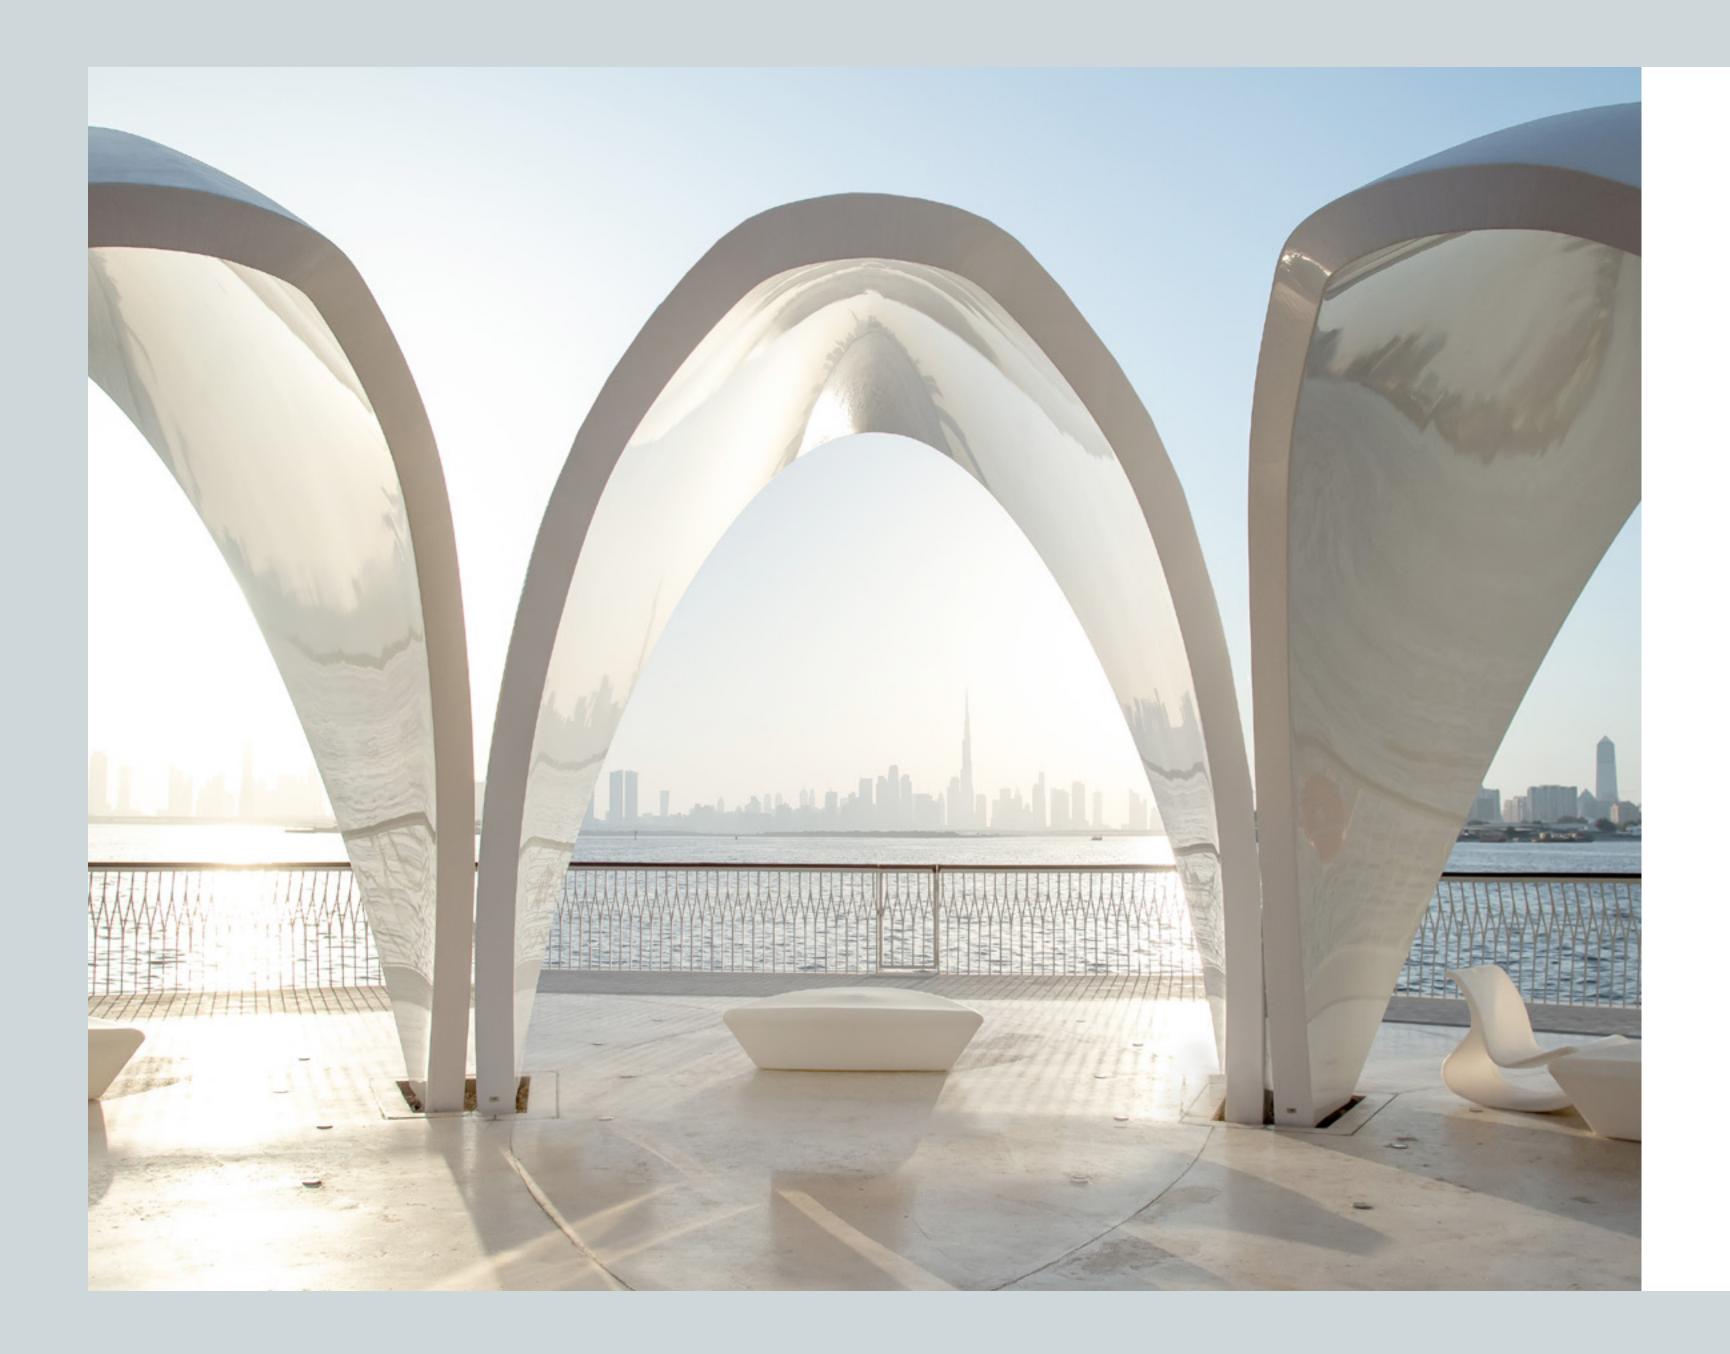

# THE VIEWING POINT

Take in some of the city's most spectacular sights at The Viewing Point at Dubai Creek Harbour. The 11.65m tall and 70-metre-long structure spans out over Dubai Creek, with a 26m cantilever projecting out over the water. The walkway offers unobstructed views of the Dubai Creek and surrounding areas, and unique vistas of Downtown Dubai's incredible skyline and back inland towards the stylish Address Grand twin towers.