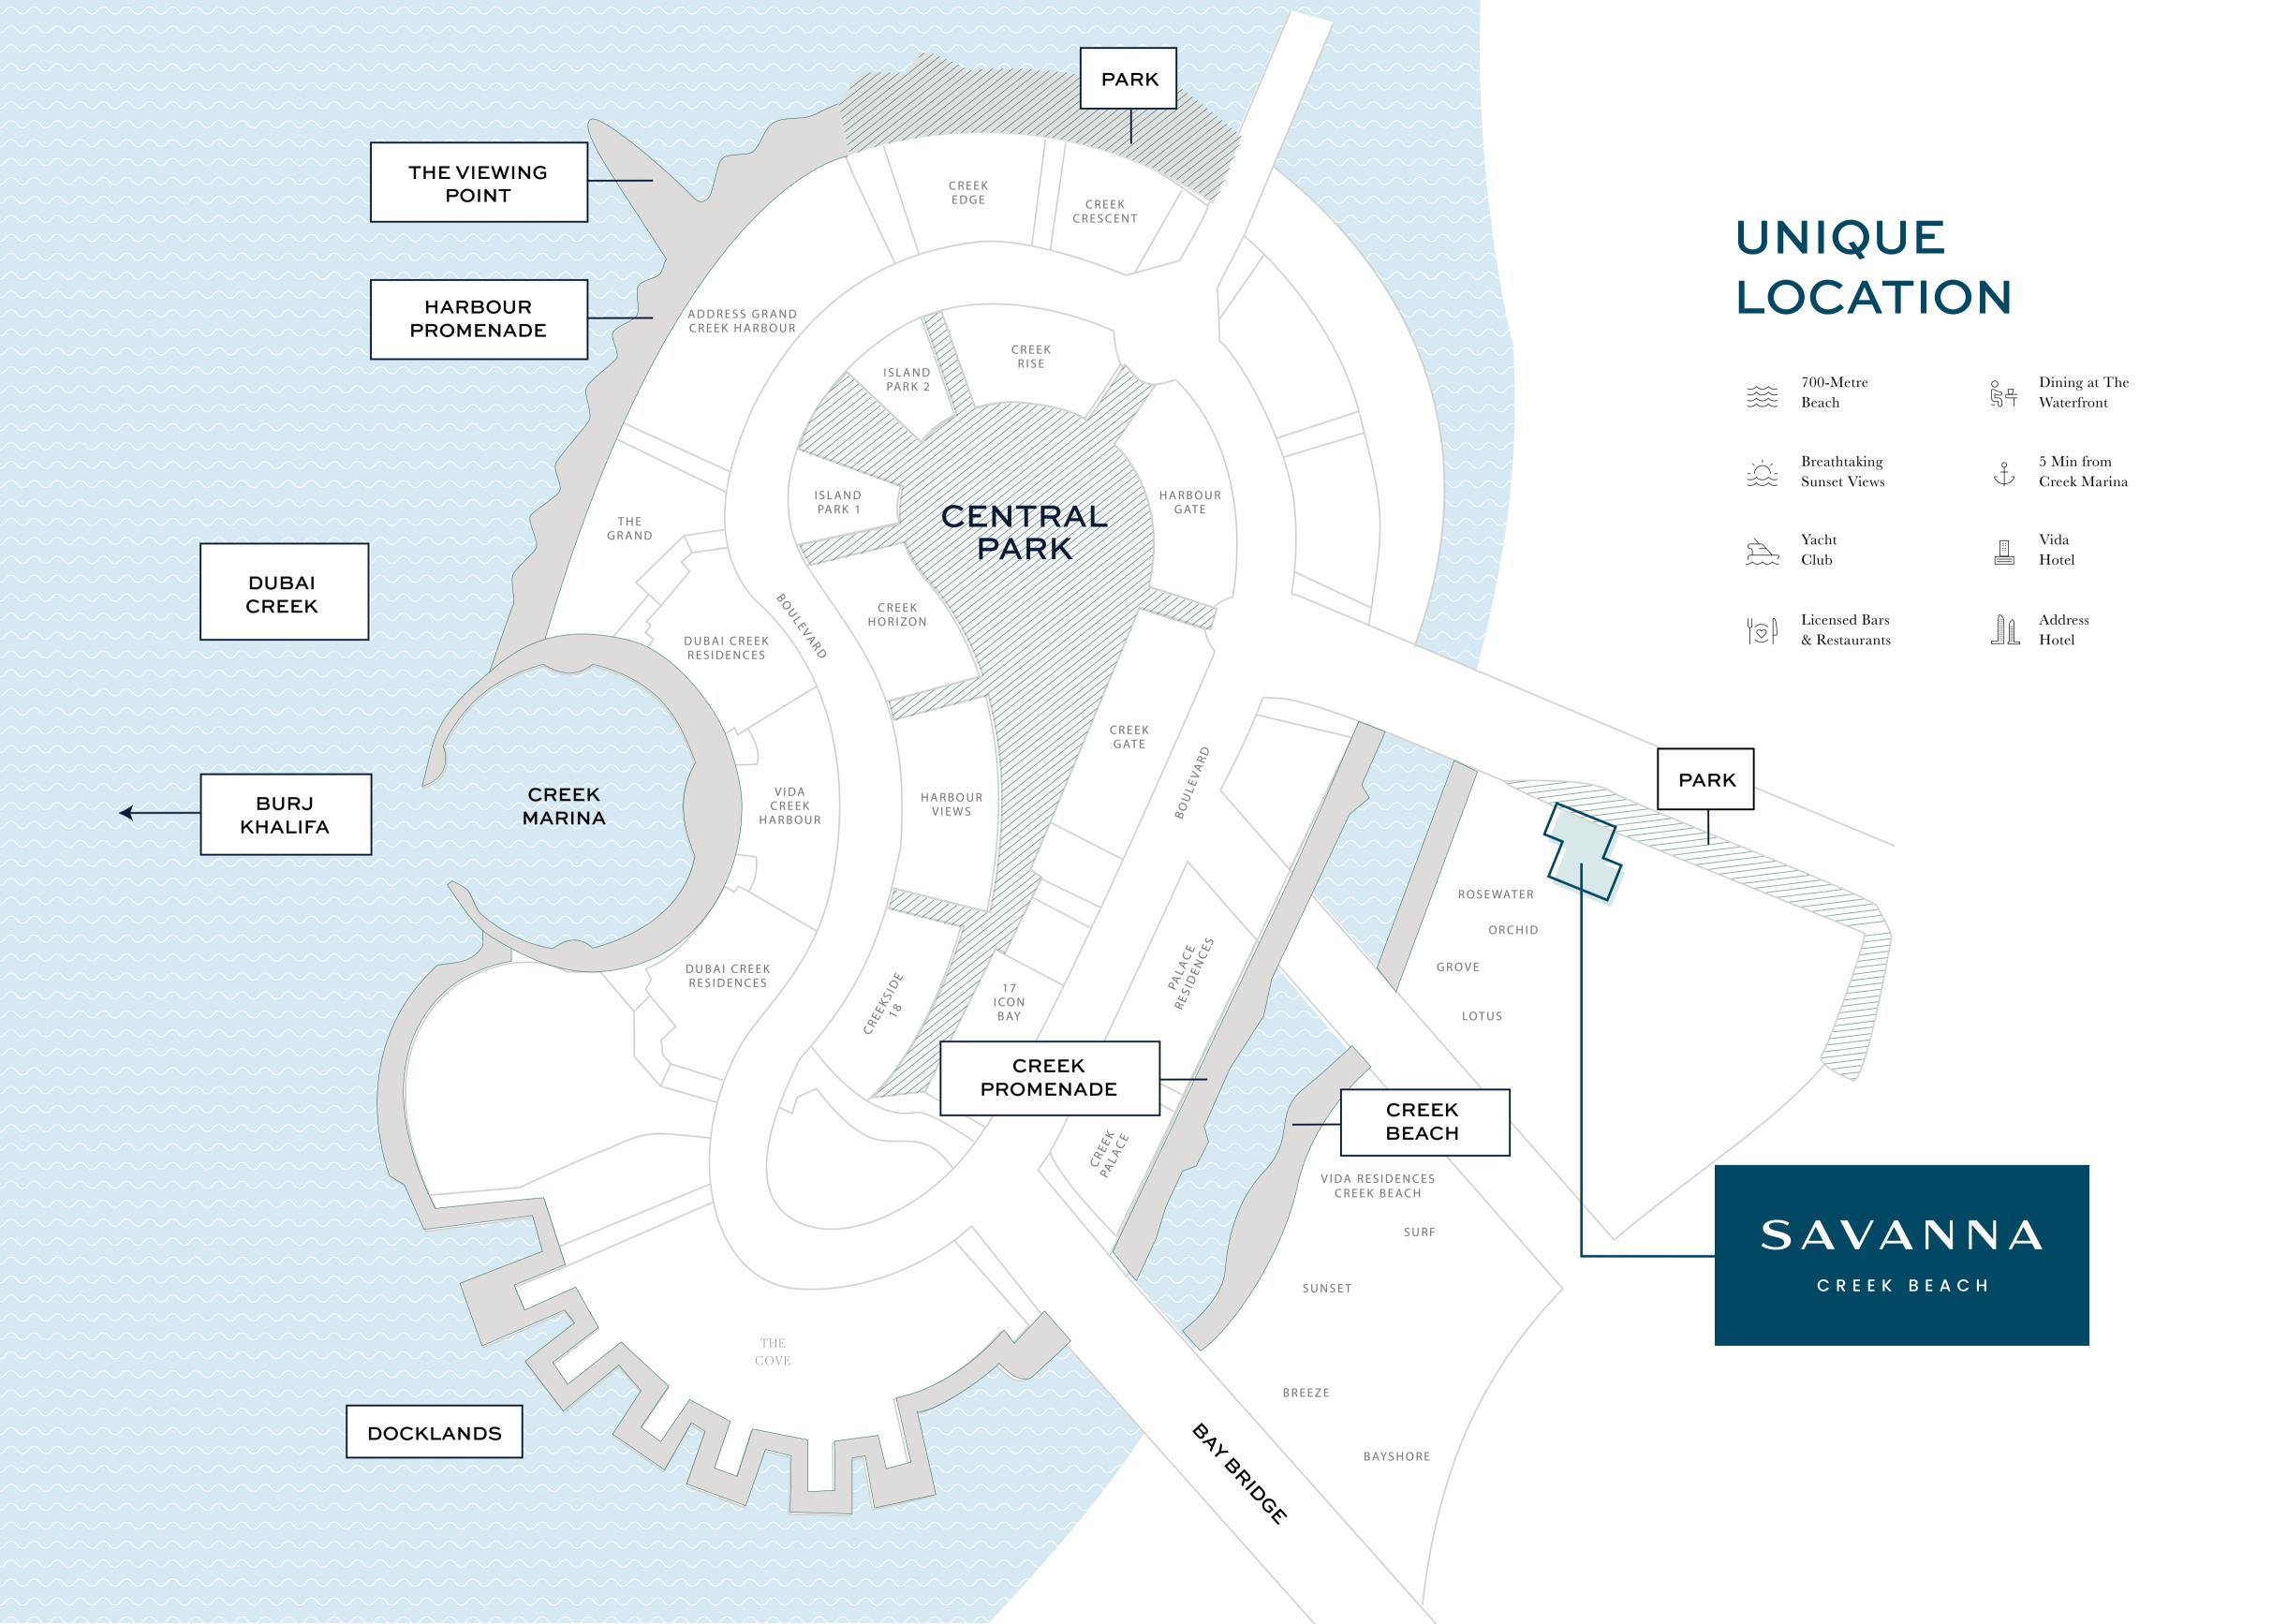

# SAVANNA CREEK BEACH

# CREEK **MARINA**

With a wide variety of retail, dining, and recreational options, Creek Marina never slows down. Landscaped pedestrian walkways offer stunning views of Downtown Dubai at dusk, while world-class art pieces add another layer to the trendsetting lifestyle.

# THE VIEWING POINT

Take in some of the city's most spectacular sights at The Viewing Point at Dubai Creek Harbour.

The 11.65m tall and 70-metre long structure spans out over Dubai Creek, with a 26m cantilever projecting out over the water. The walkway offers unobstructed views of the Dubai Creek and surrounding areas, and unique vistas of Downtown Dubai's incredible skyline and back inland towards the stylish Address Grand twin towers.

## **CENTRAL PARK**

The heart of island living, Dubai Creek Harbour Central Park offers residents a tranquil refuge to unwind, first-class amenities to enjoy, and wide-open spaces to discover. With a total area of six football fields, Dubai's Central Park is one of the largest parks in the emirate and offers a variety of activities for the whole family.

# HARBOUR PROMENADE

Explore a bustling promenade, an impressive skyline as you sit back and relax on the Harbour Promenade. Set sail across Dubai Creek's glistening waters and take in the city's cityscape from a unique vantage point. Enjoy a wonderful meal while taking in the breathtaking views between shopping and boating.