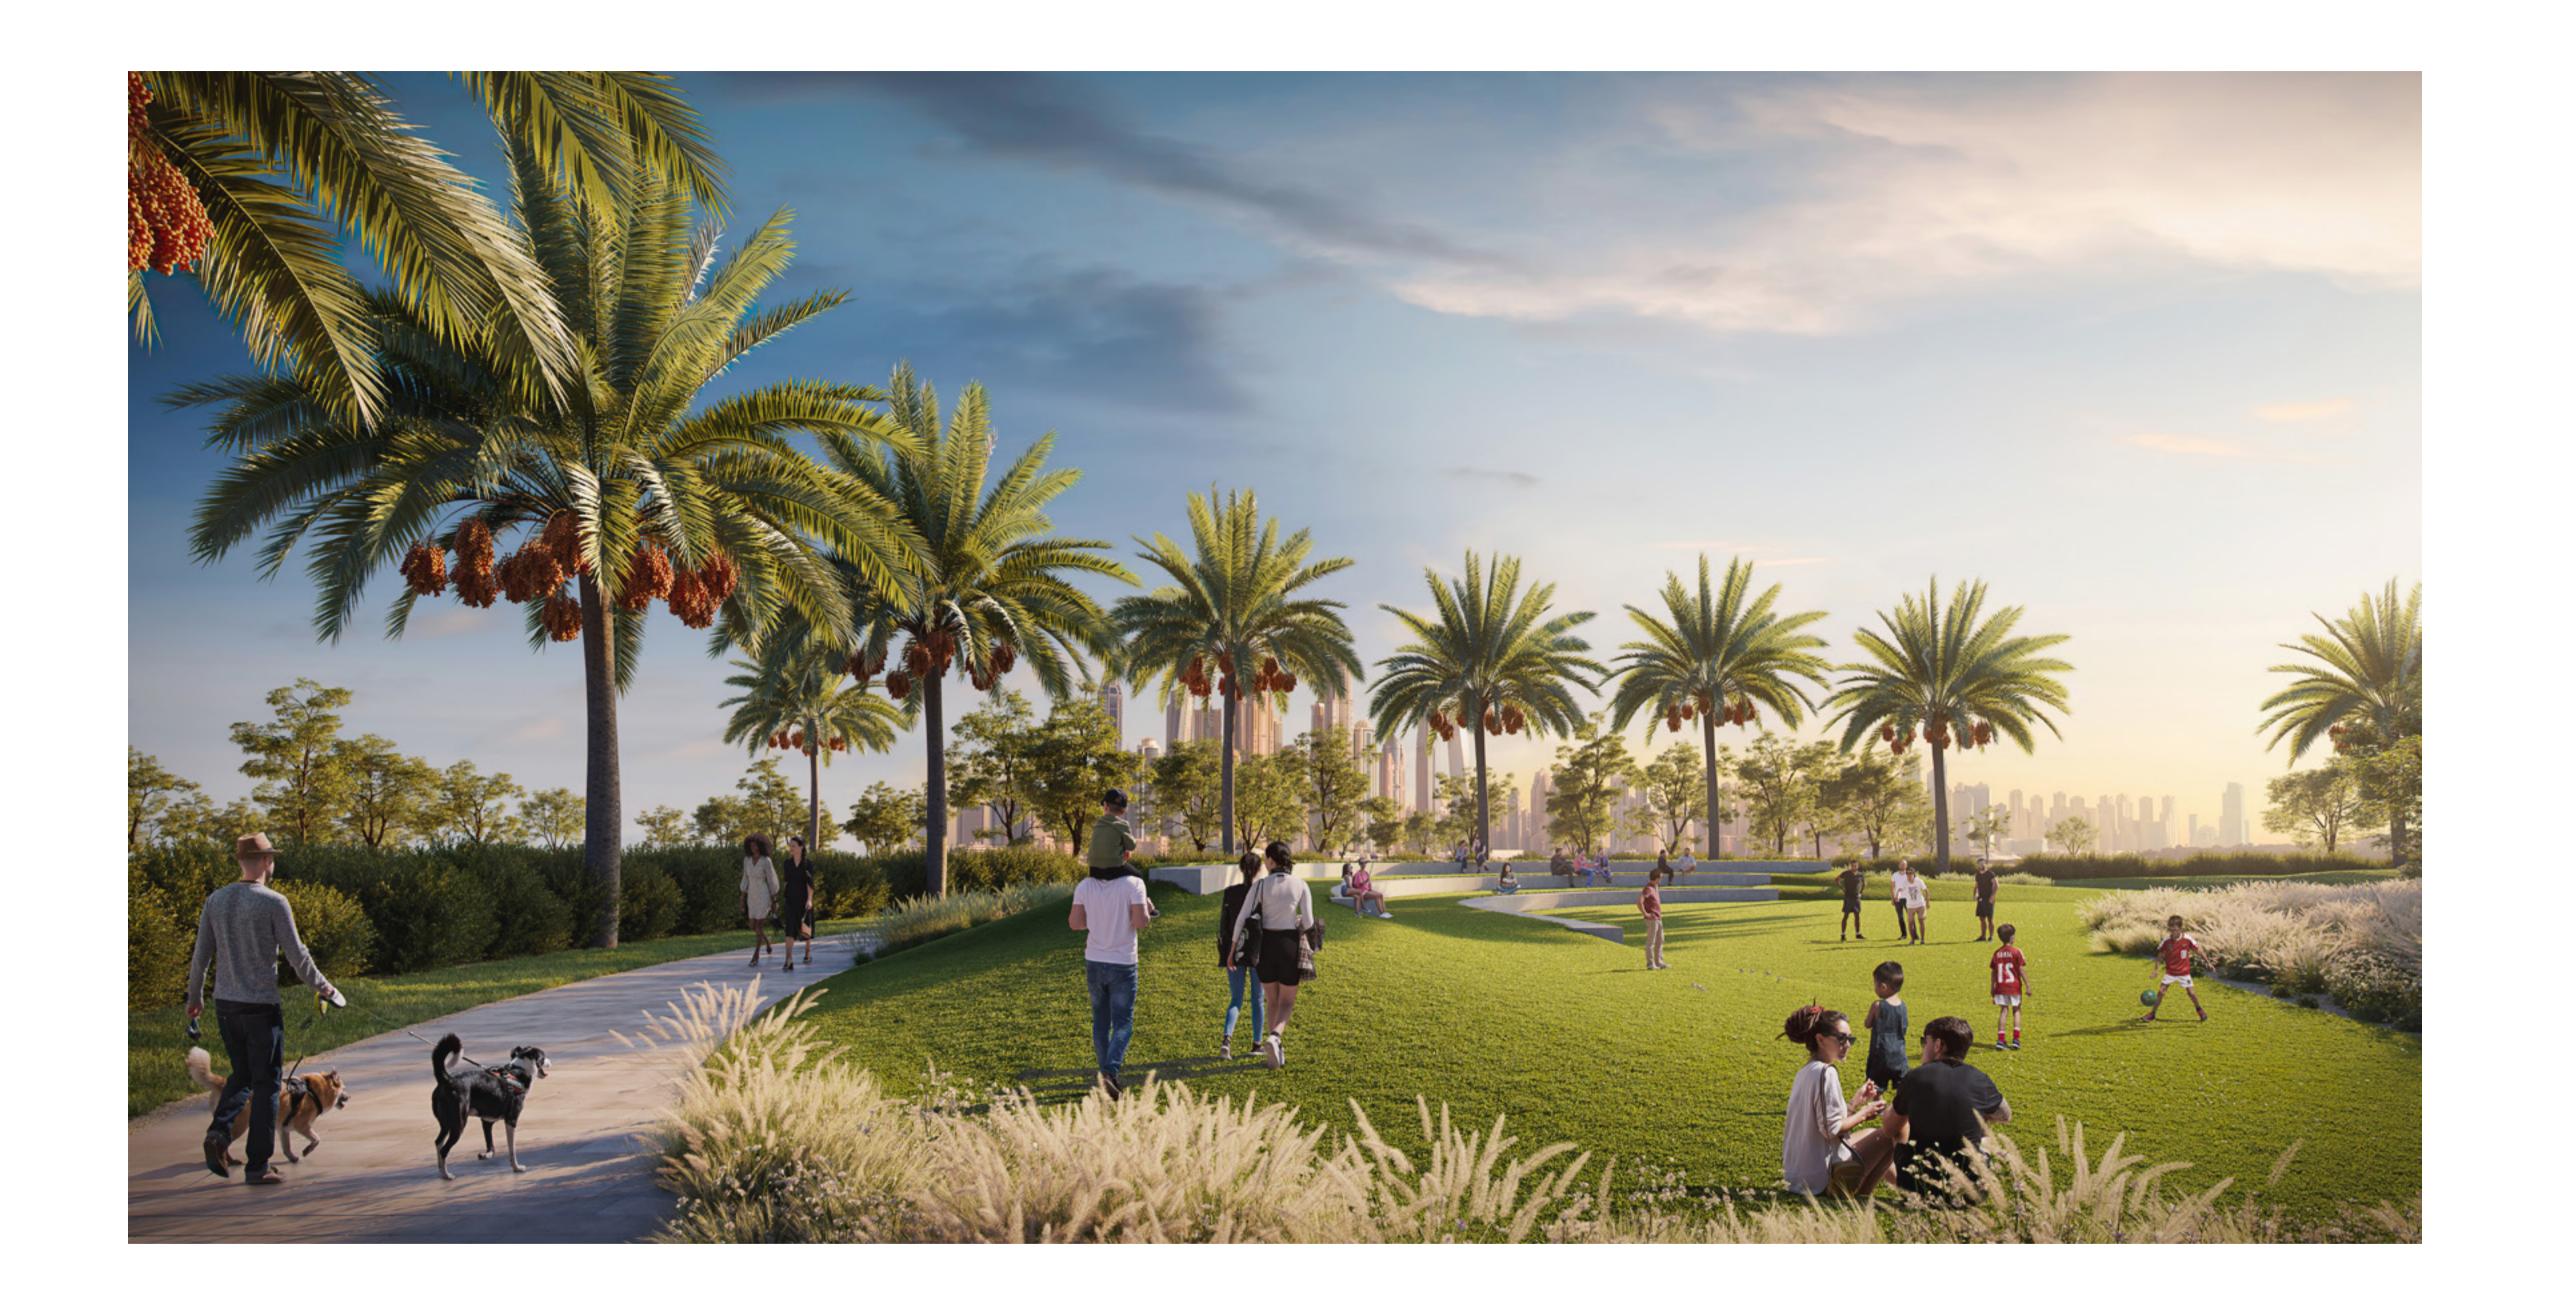

## **CENTRAL PARK**

The heart of island living, Dubai Creek Harbour Central Park offers residents a tranquil refuge to unwind, first-class amenities to enjoy, and wide-open spaces to discover. With a total area of six football fields, Dubai's Central Park is one of the largest parks in the emirate and offers a variety of activities for the whole family.

Lawn
Amphitheatre

Dog Park