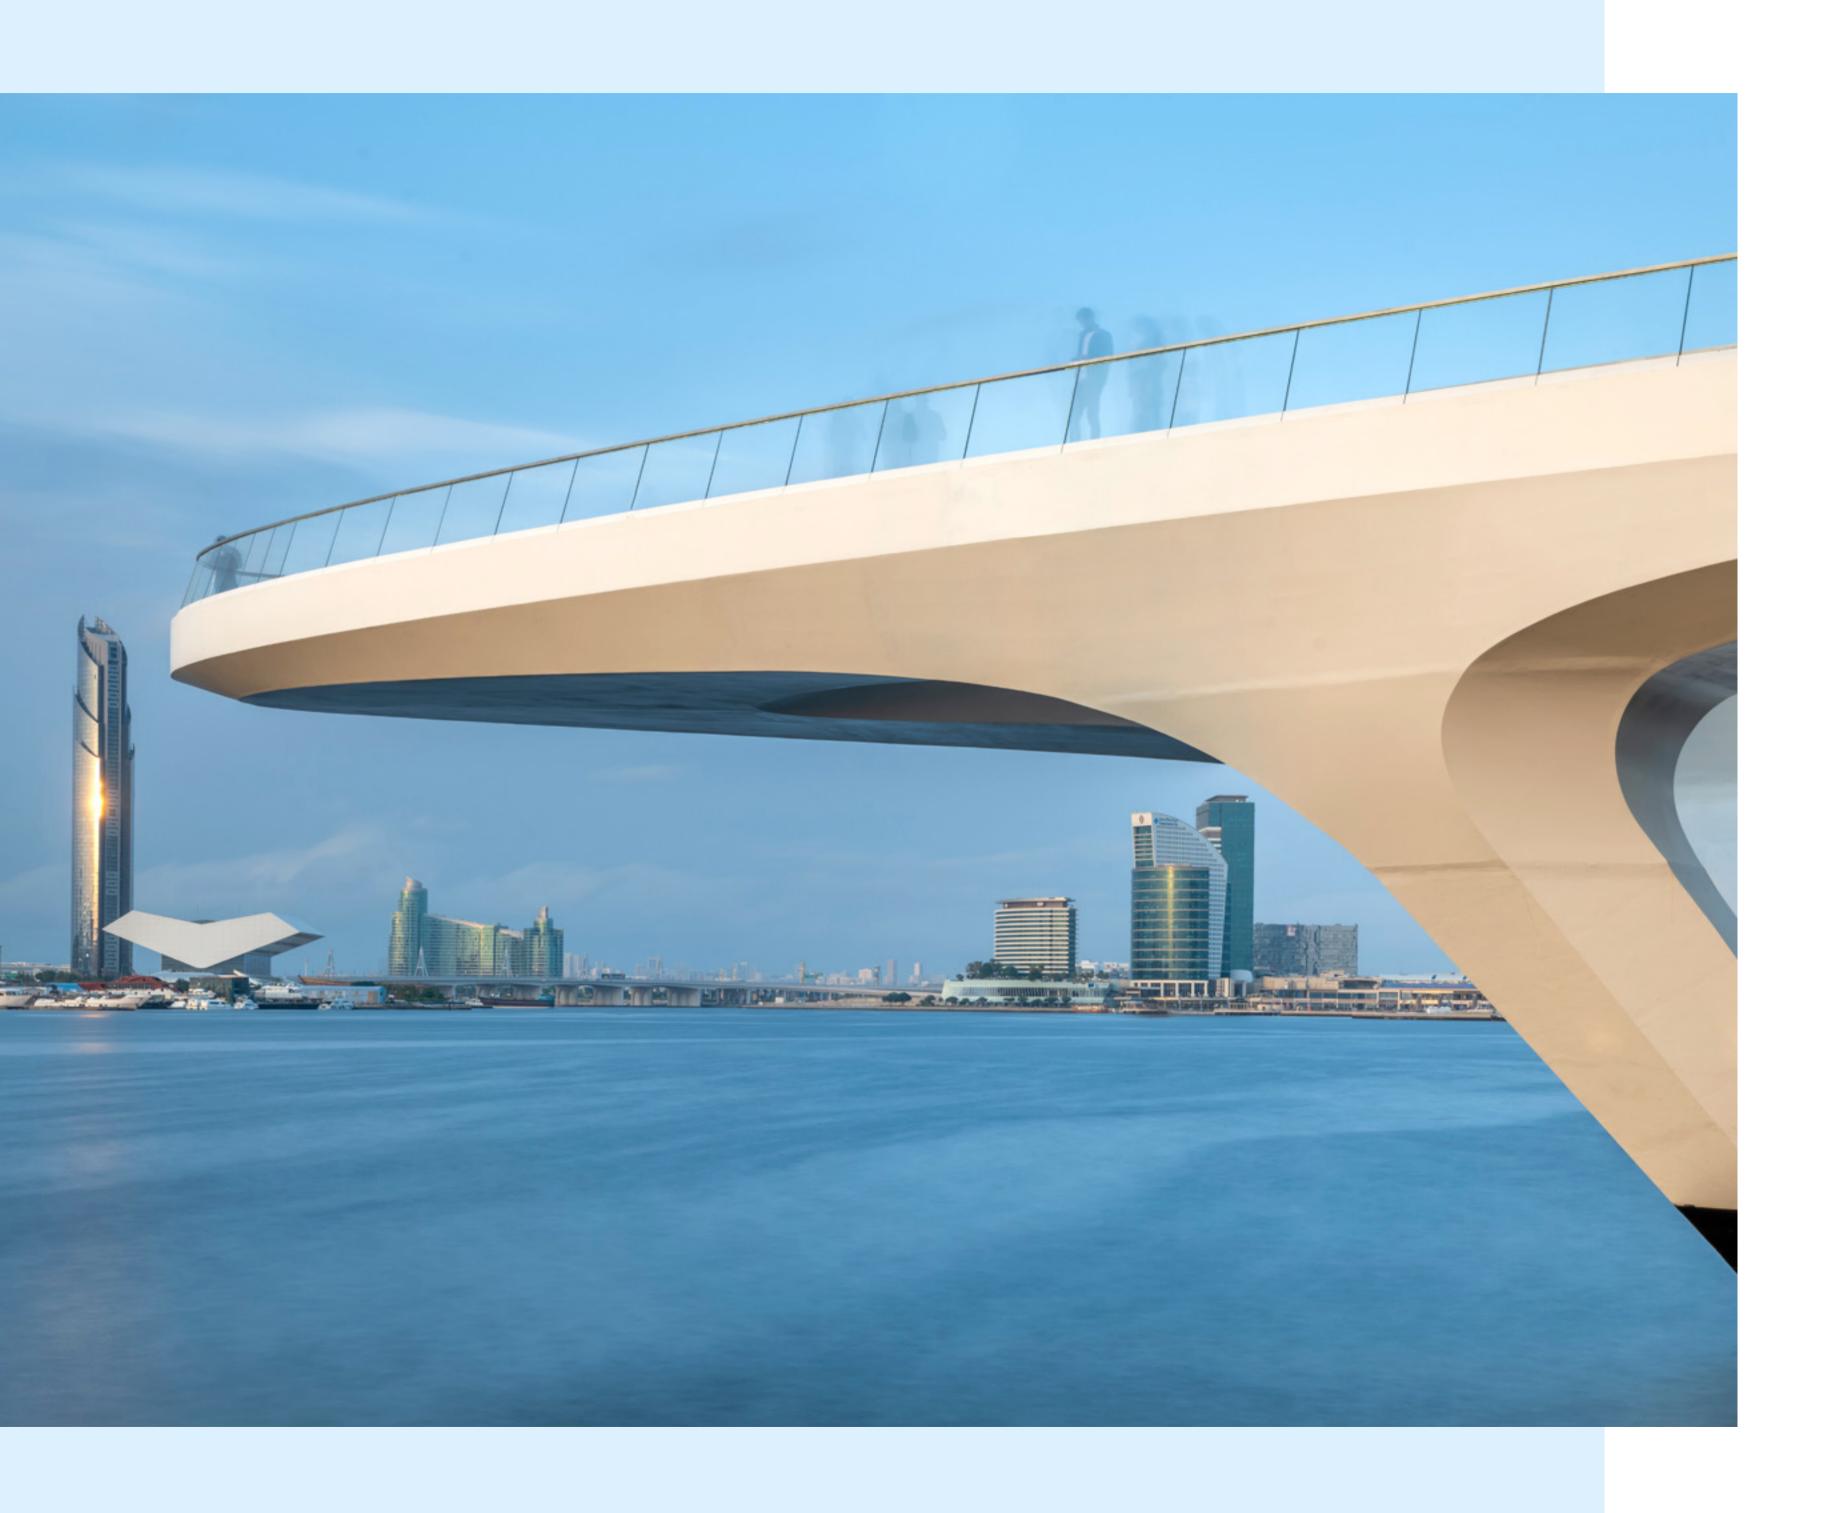

# THE VIEWING POINT

Take in some of the city's most spectacular sights at The Viewing Point at Dubai Creek Harbour.

The 11.65m tall and 70-metre long structure spans out over Dubai Creek, with a 26m cantilever projecting out over the water. The walkway offers unobstructed views of the Dubai Creek and surrounding areas, and unique vistas of Downtown Dubai's incredible skyline and back inland towards the stylish Address Grand twin towers.