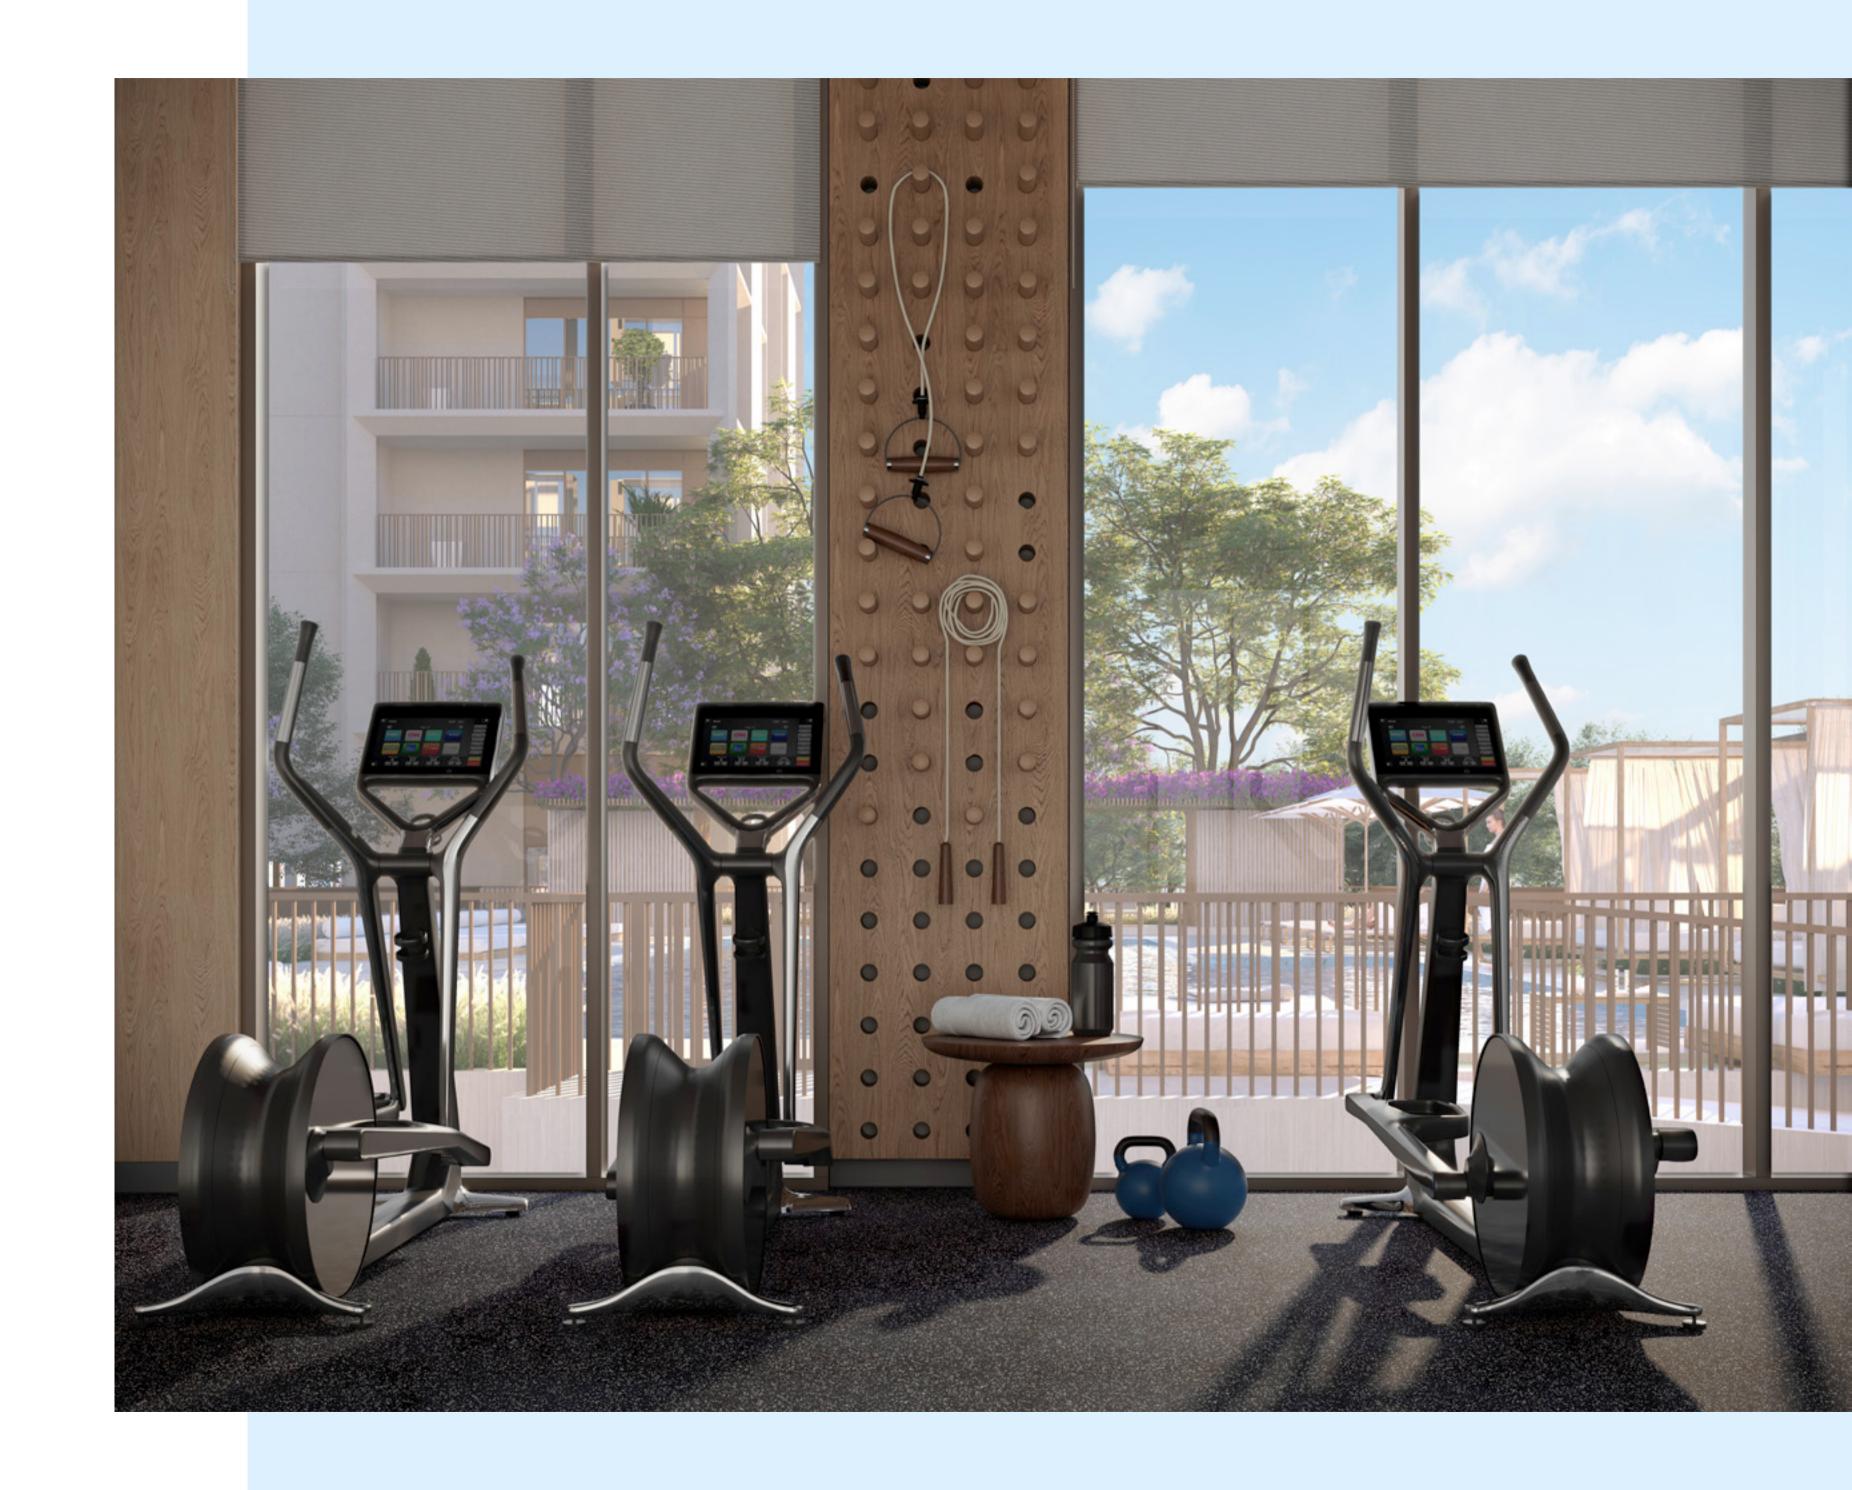

# LEISURE, FUN & RELAXATION

Savanna offers a lifestyle unlike any other, complete with a variety of places to recharge, escape, relax, and socialise. The community features two town squares, a private pool, a town centre with shops and restaurants, a fitness centre on a private patio, an outdoor play area, a communal room, a barbecue area, and a lush lawn for residents to enjoy an active lifestyle.

Community Pool & Kids Pool

Barbecue
Facilities

Fully Equippe Gym Outdoor Play
Area

Retail at
Nearby

ail at

Town Centre