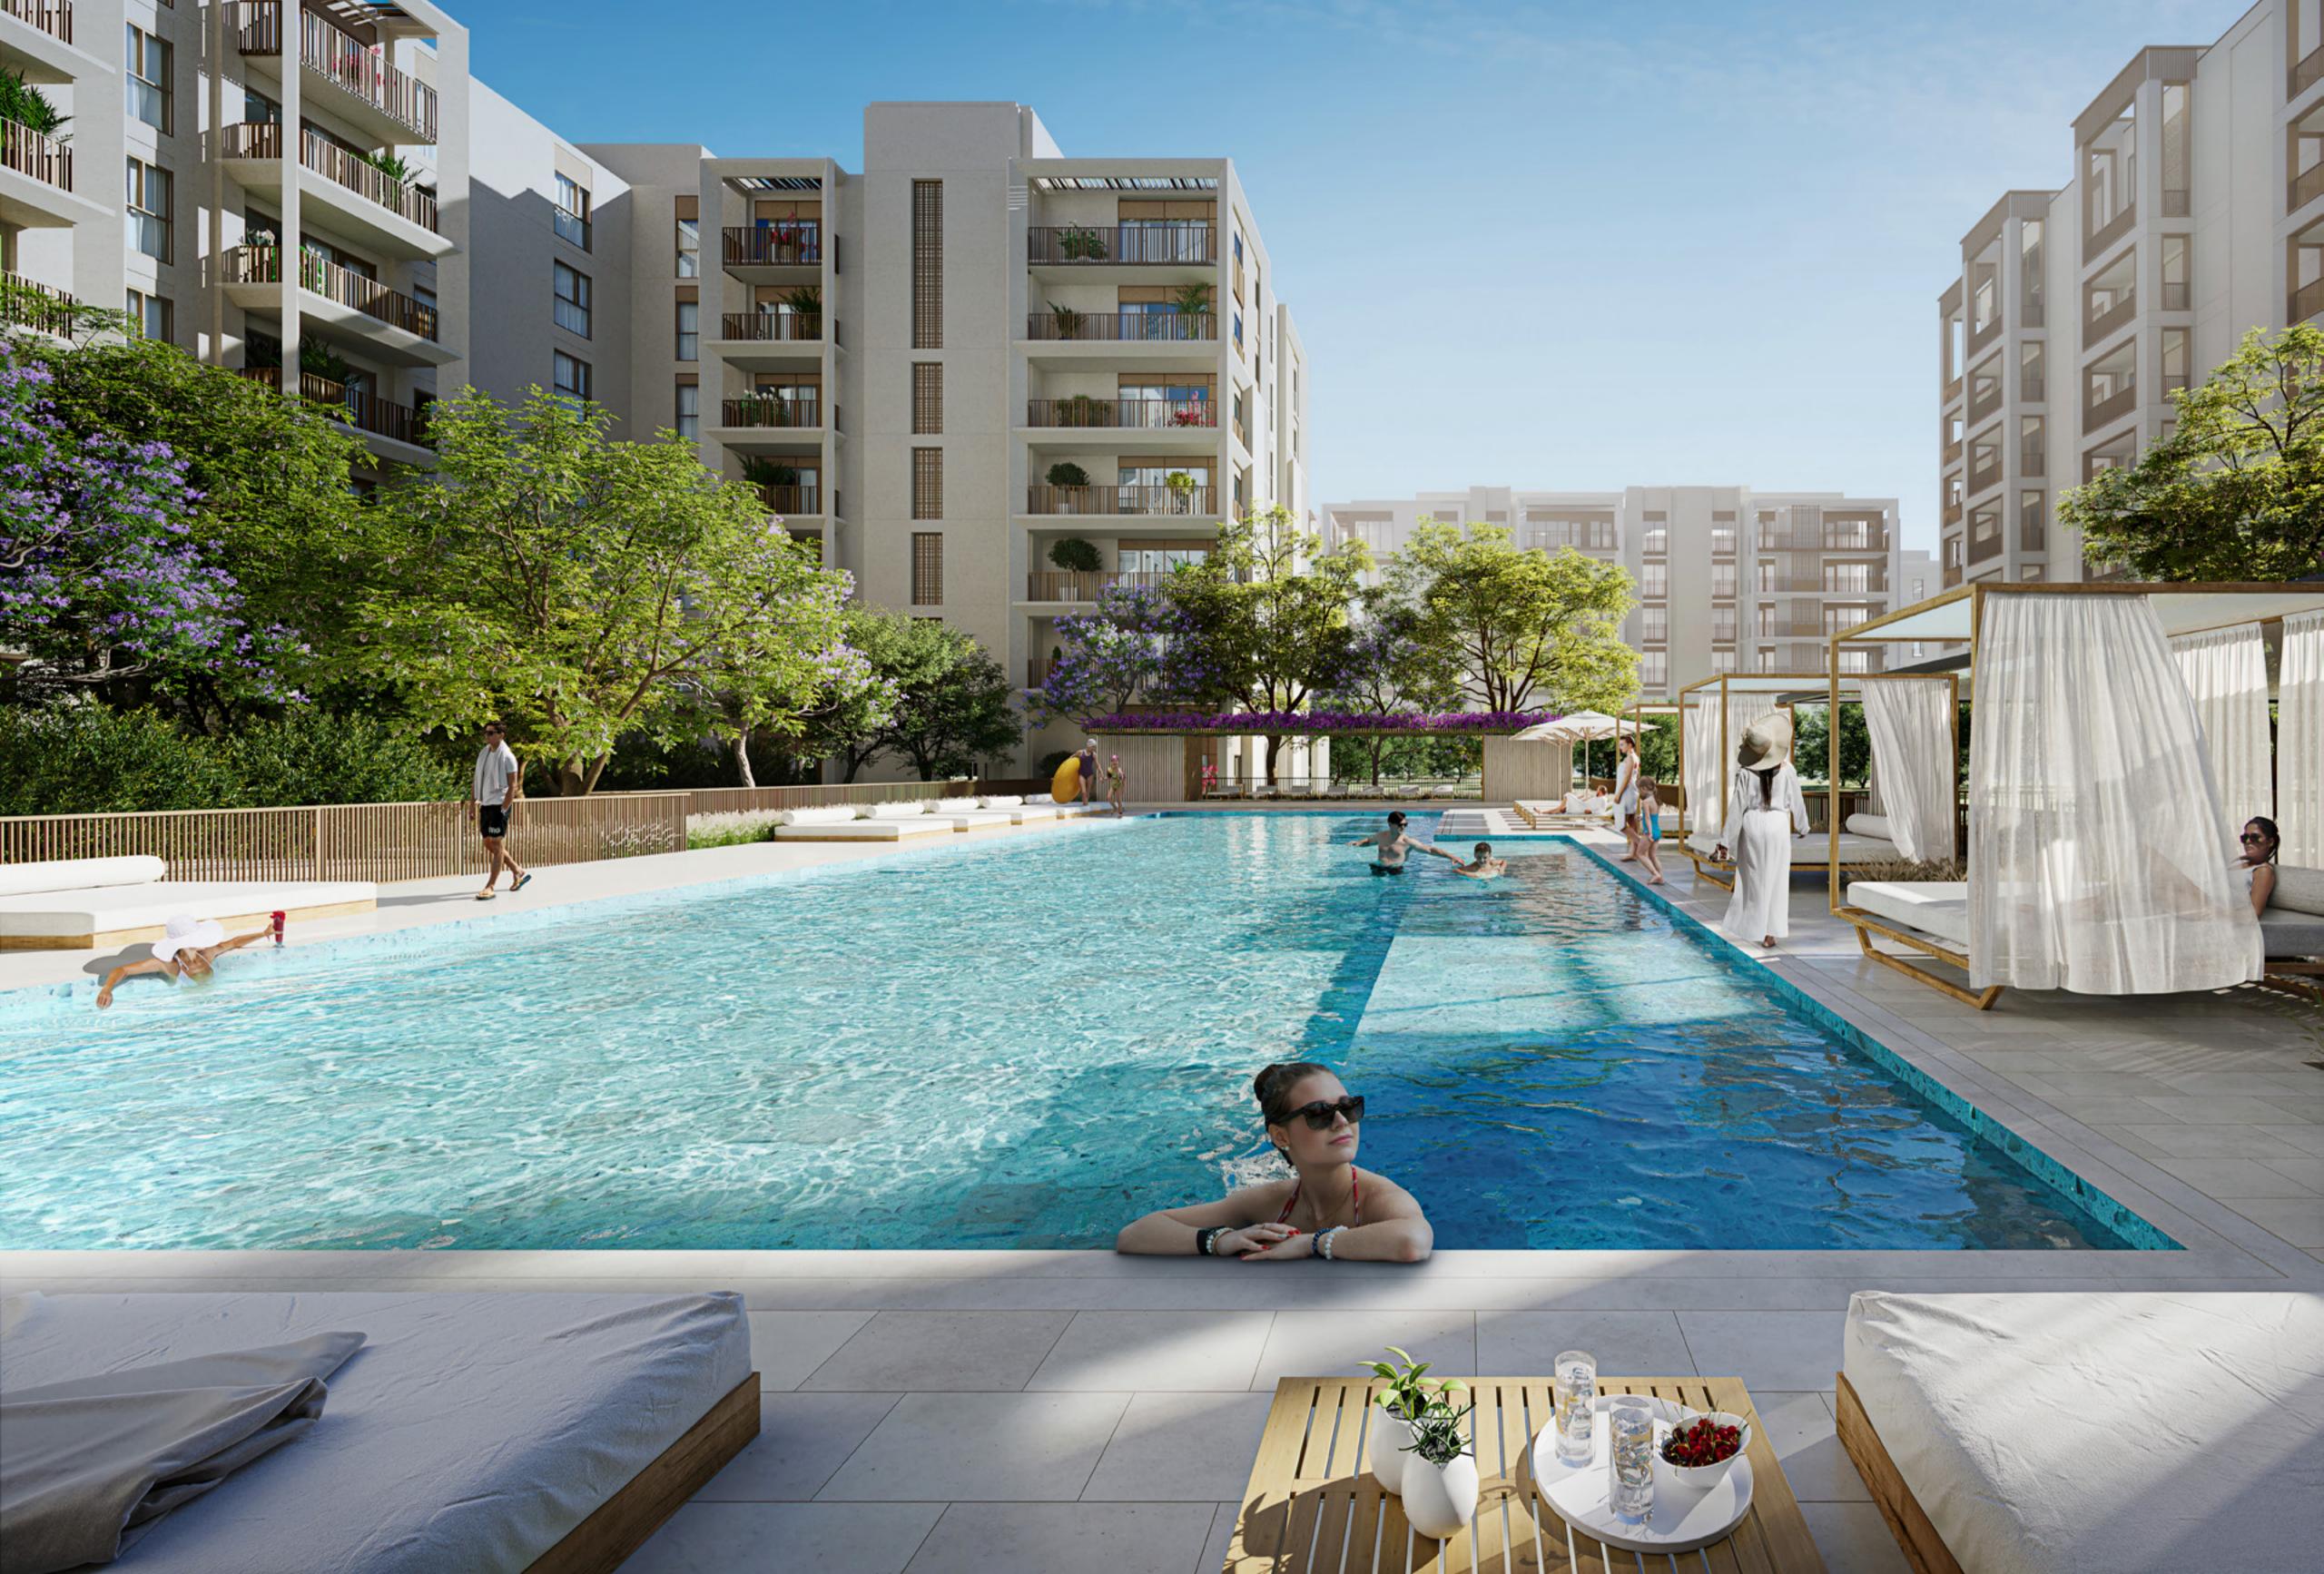

# LEISURE, FUN & RELAXATION

Savanna offers a lifestyle unlike any other, complete with a variety of places to recharge, escape, relax, and socialise. The community features two town squares, a private pool, a town centre with shops and restaurants, a fitness centre on a private patio, an outdoor play area, a communal room, a barbecue area, and a lush lawn for residents to enjoy an active lifestyle.

Community Pool & Kids Pool

Barbecue
Facilities

Fully Equippe Gym Outdoor Play
Area

Retail at
Nearby

ail at

Town Centre