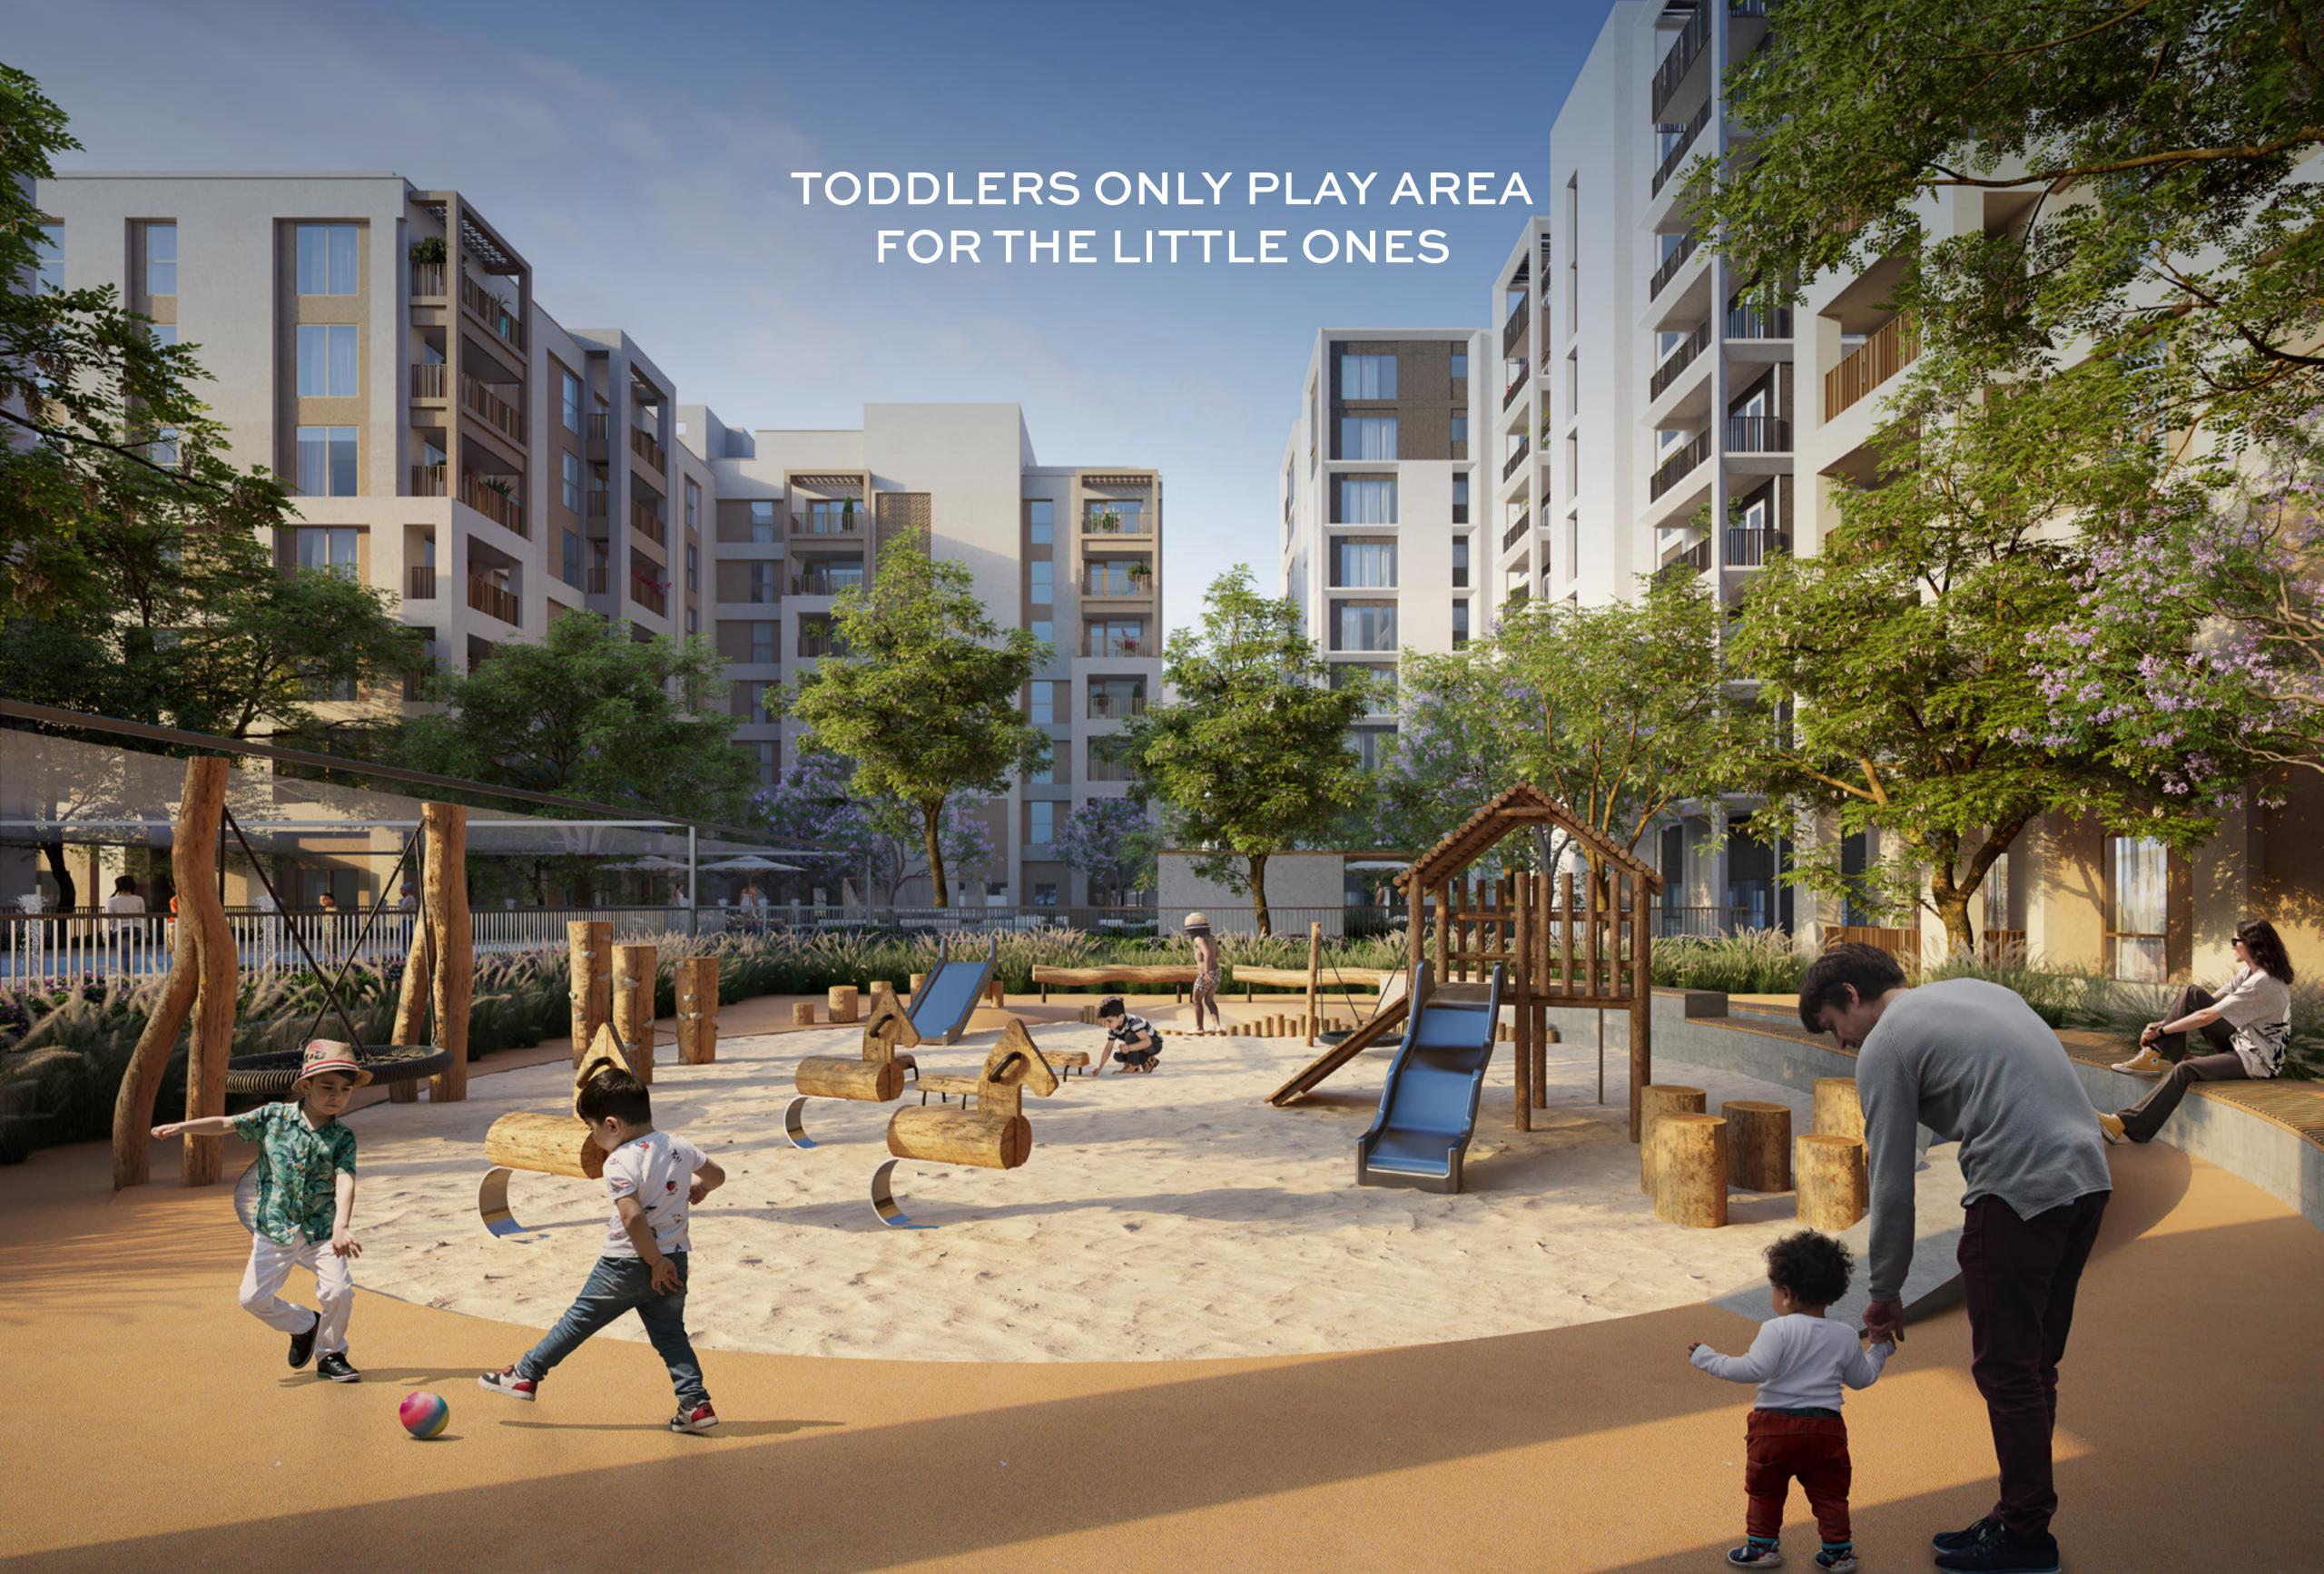

# LEISURE, FUN & RELAXATION

Savanna offers a lifestyle unlike any other, complete with a variety of places to recharge, escape, relax, and socialise. The community features two town squares, a private pool, a town centre with shops and restaurants, a fitness centre on a private patio, an outdoor play area, a communal room, a barbecue area, and a lush lawn for residents to enjoy an active lifestyle.

Community Pool & Kids Pool

Barbecue
Facilities

Fully Equippe Gym Outdoor Play
Area

Retail at
Nearby

ail at

Town Centre