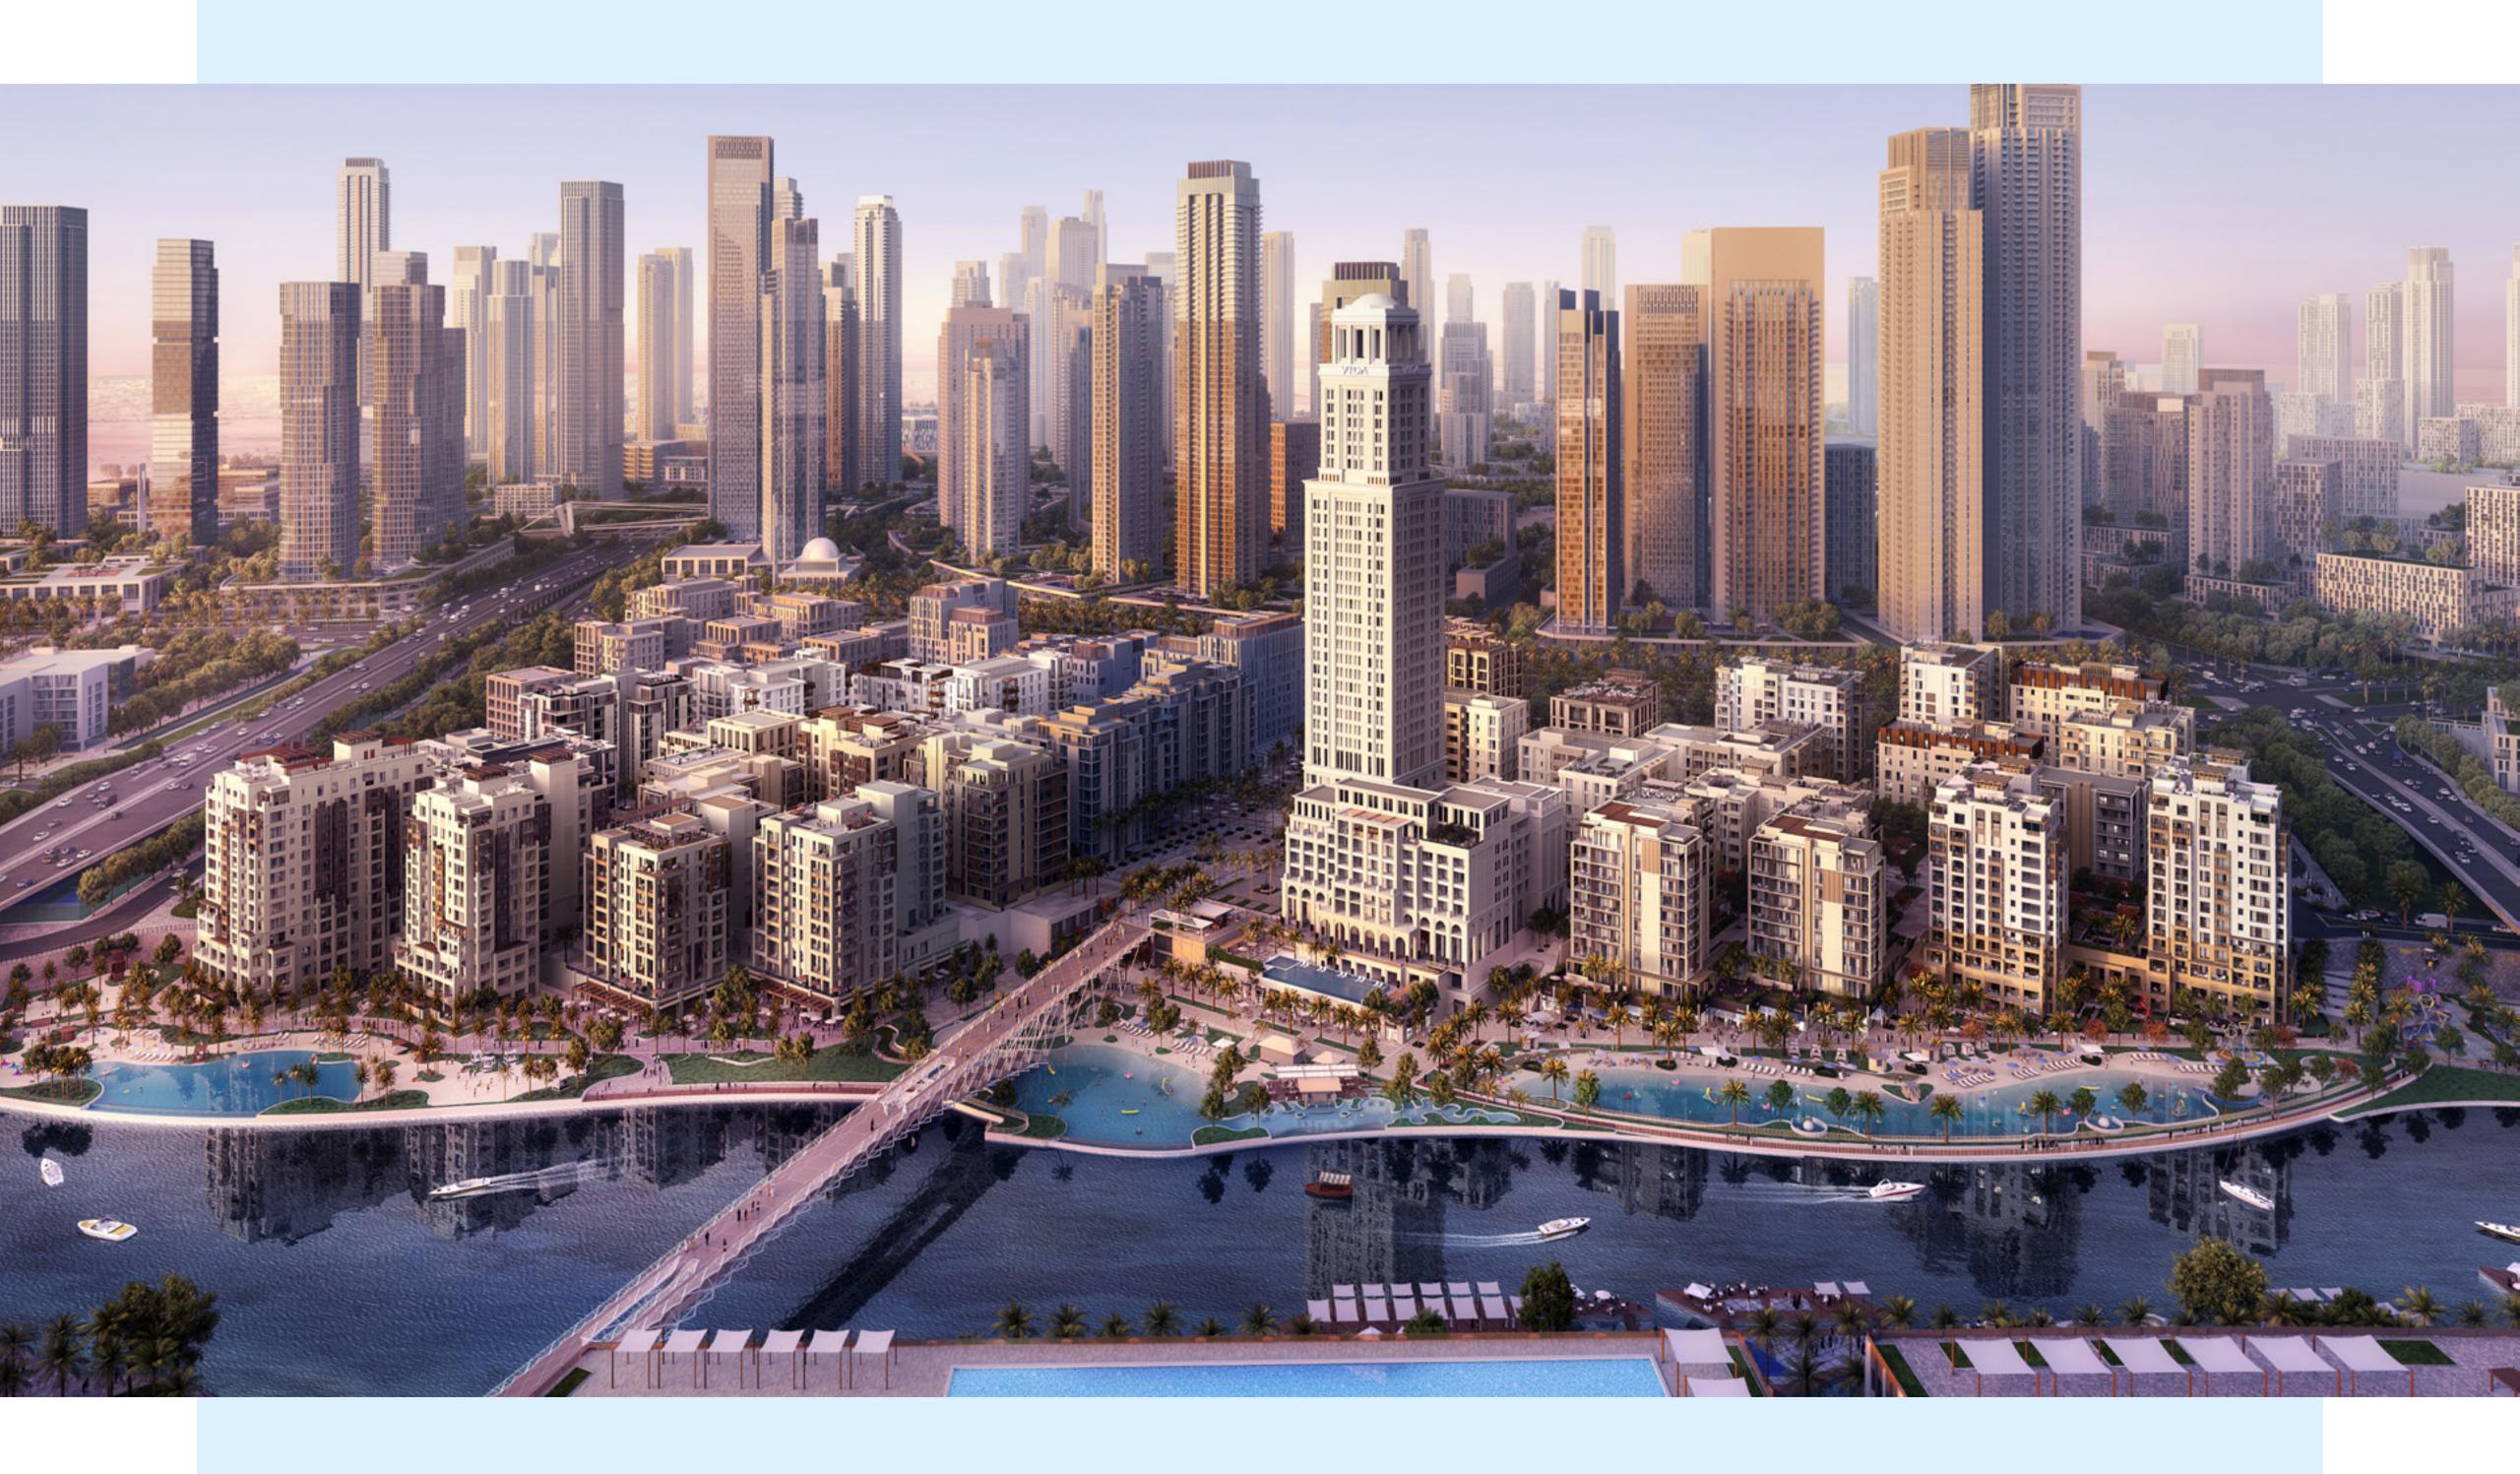

# THE VIEWING POINT

Take in some of the city's most spectacular sights at The Viewing Point at Dubai Creek Harbour.

The 11.65m tall and 70-metre long structure spans out over Dubai Creek, with a 26m cantilever projecting out over the water. The walkway offers unobstructed views of the Dubai Creek and surrounding areas, and unique vistas of Downtown Dubai's incredible skyline and back inland towards the stylish Address Grand twin towers.

# HARBOUR PROMENADE

Explore a bustling promenade, an impressive skyline as you sit back and relax on the Harbour Promenade. Set sail across Dubai Creek's glistening waters and take in the city's cityscape from a unique vantage point. Enjoy a wonderful meal while taking in the breathtaking views between shopping and boating.