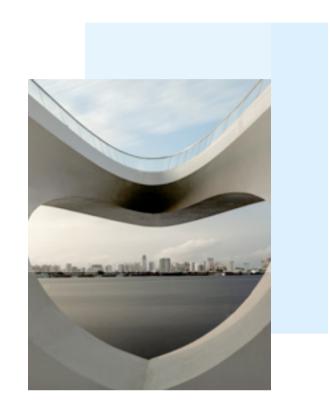

# THE VIEWING POINT

Take in some of the city's most spectacular sights at The Viewing Point at Dubai Creek Harbour.

The 11.65m tall and 70-metre long structure spans out over Dubai Creek, with a 26m cantilever projecting out over the water. The walkway offers unobstructed views of the Dubai Creek and surrounding areas, and unique vistas of Downtown Dubai's incredible skyline and back inland towards the stylish Address Grand twin towers.