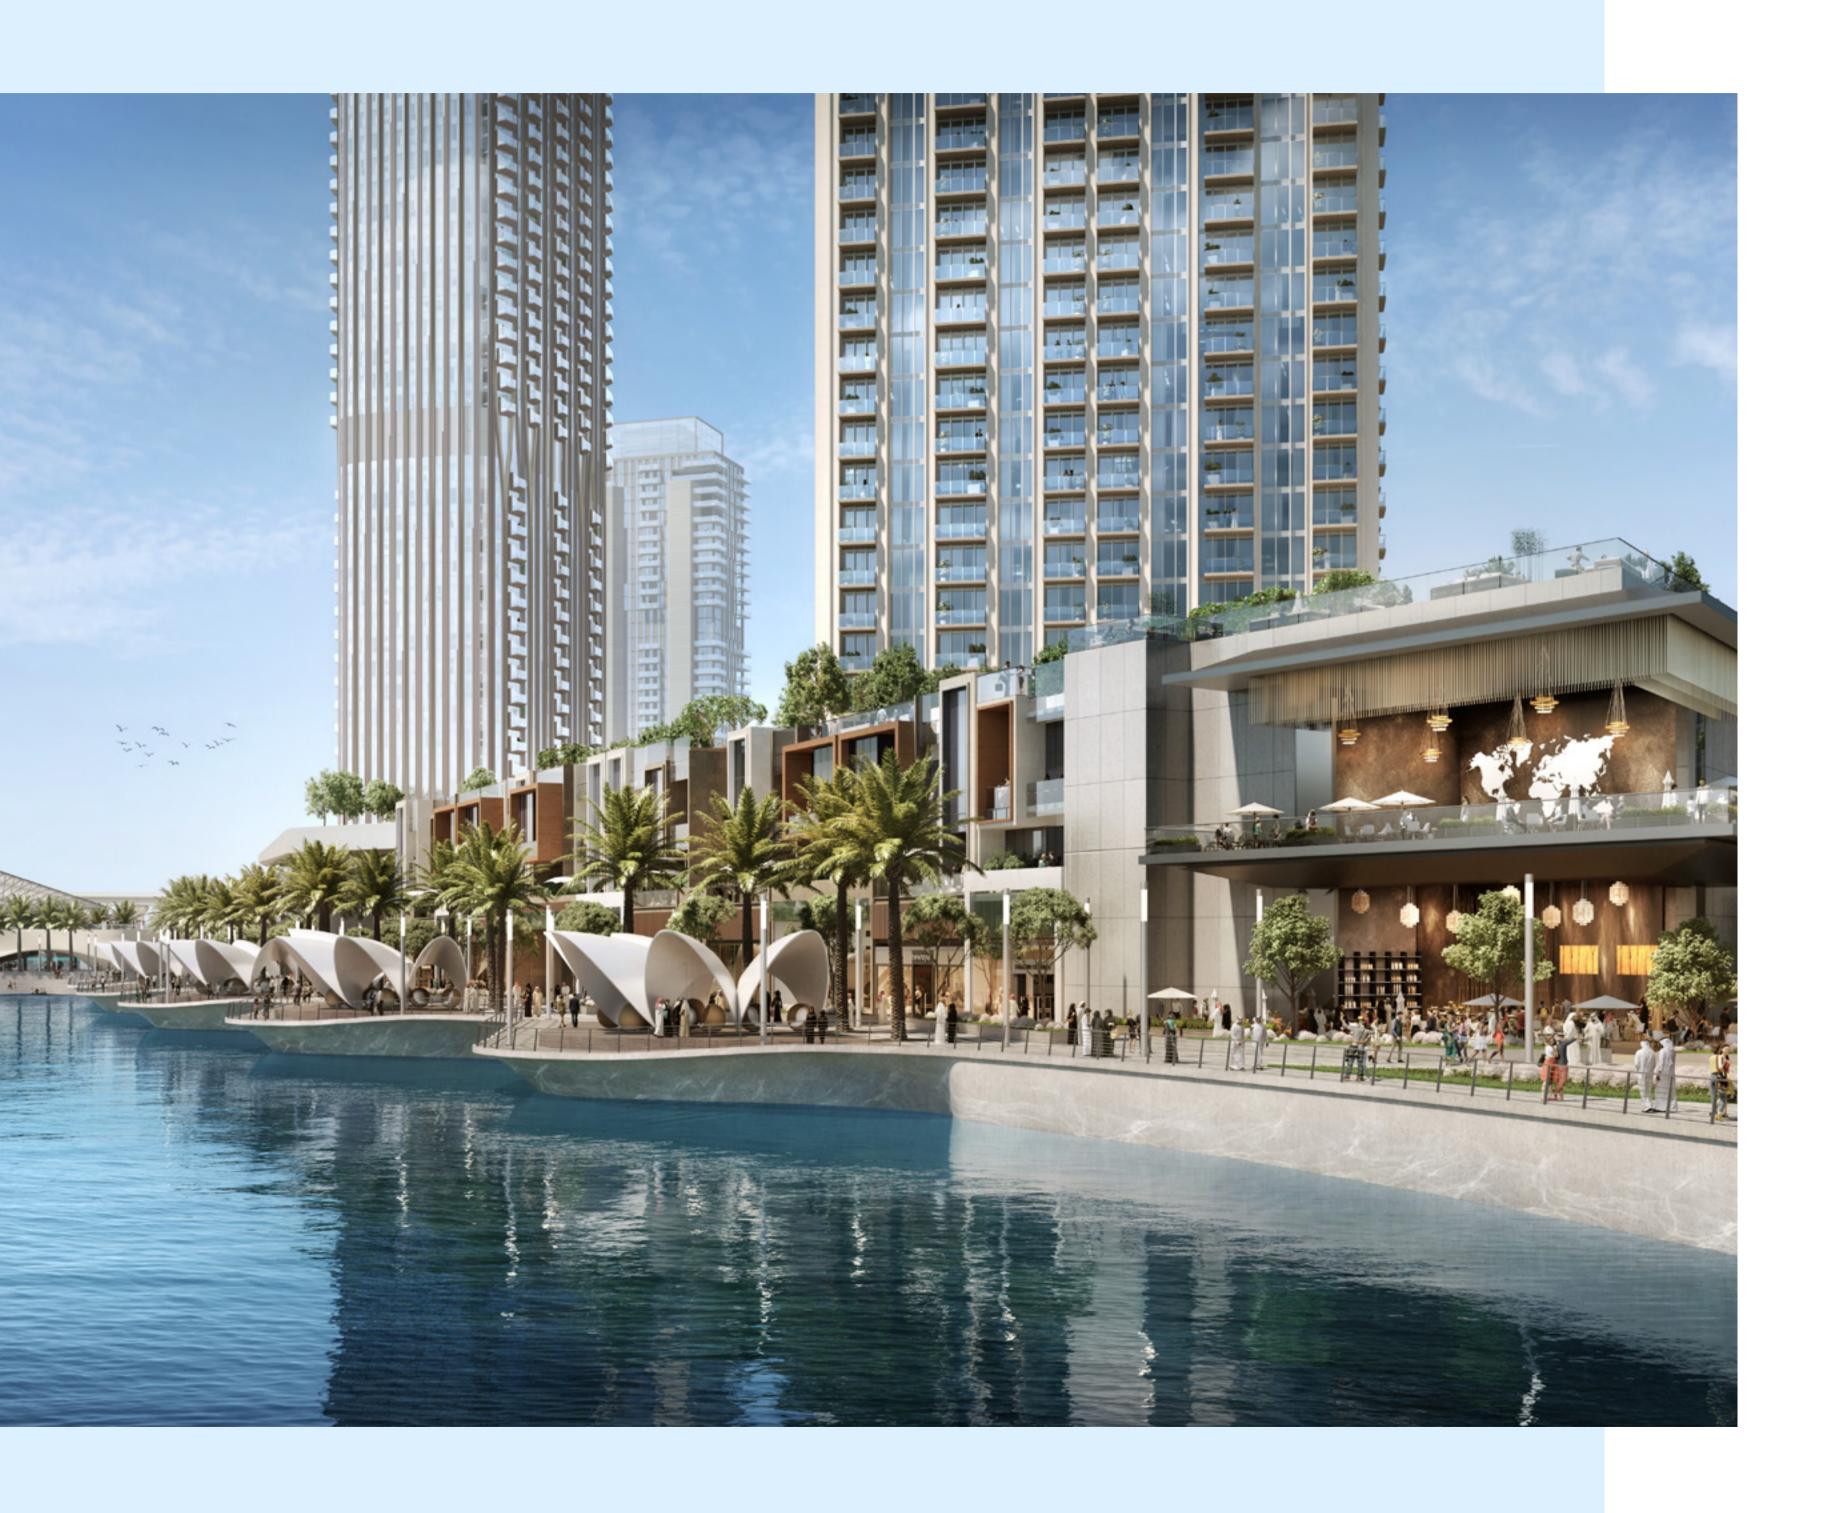

# CREEK BEACH

Creek Beach is Dubai's first-of-its-kind urban beach in the heart of Dubai Creek Harbour.
Located along the historic Dubai Creek.
Creek Beach is conceived to offered you the ultimate family-friendly retreat. From 700 metres of pristine white sands to the infinity pool and spectacular sunset views, this is paradise reborn.

# CREEK **MARINA**

With a wide variety of retail, dining, and recreational options, Creek Marina never slows down. Landscaped pedestrian walkways offer stunning views of Downtown Dubai at dusk, while world-class art pieces add another layer to the trendsetting lifestyle.

# HARBOUR PROMENADE

Explore a bustling promenade, an impressive skyline as you sit back and relax on the Harbour Promenade. Set sail across Dubai Creek's glistening waters and take in the city's cityscape from a unique vantage point. Enjoy a wonderful meal while taking in the breathtaking views between shopping and boating.