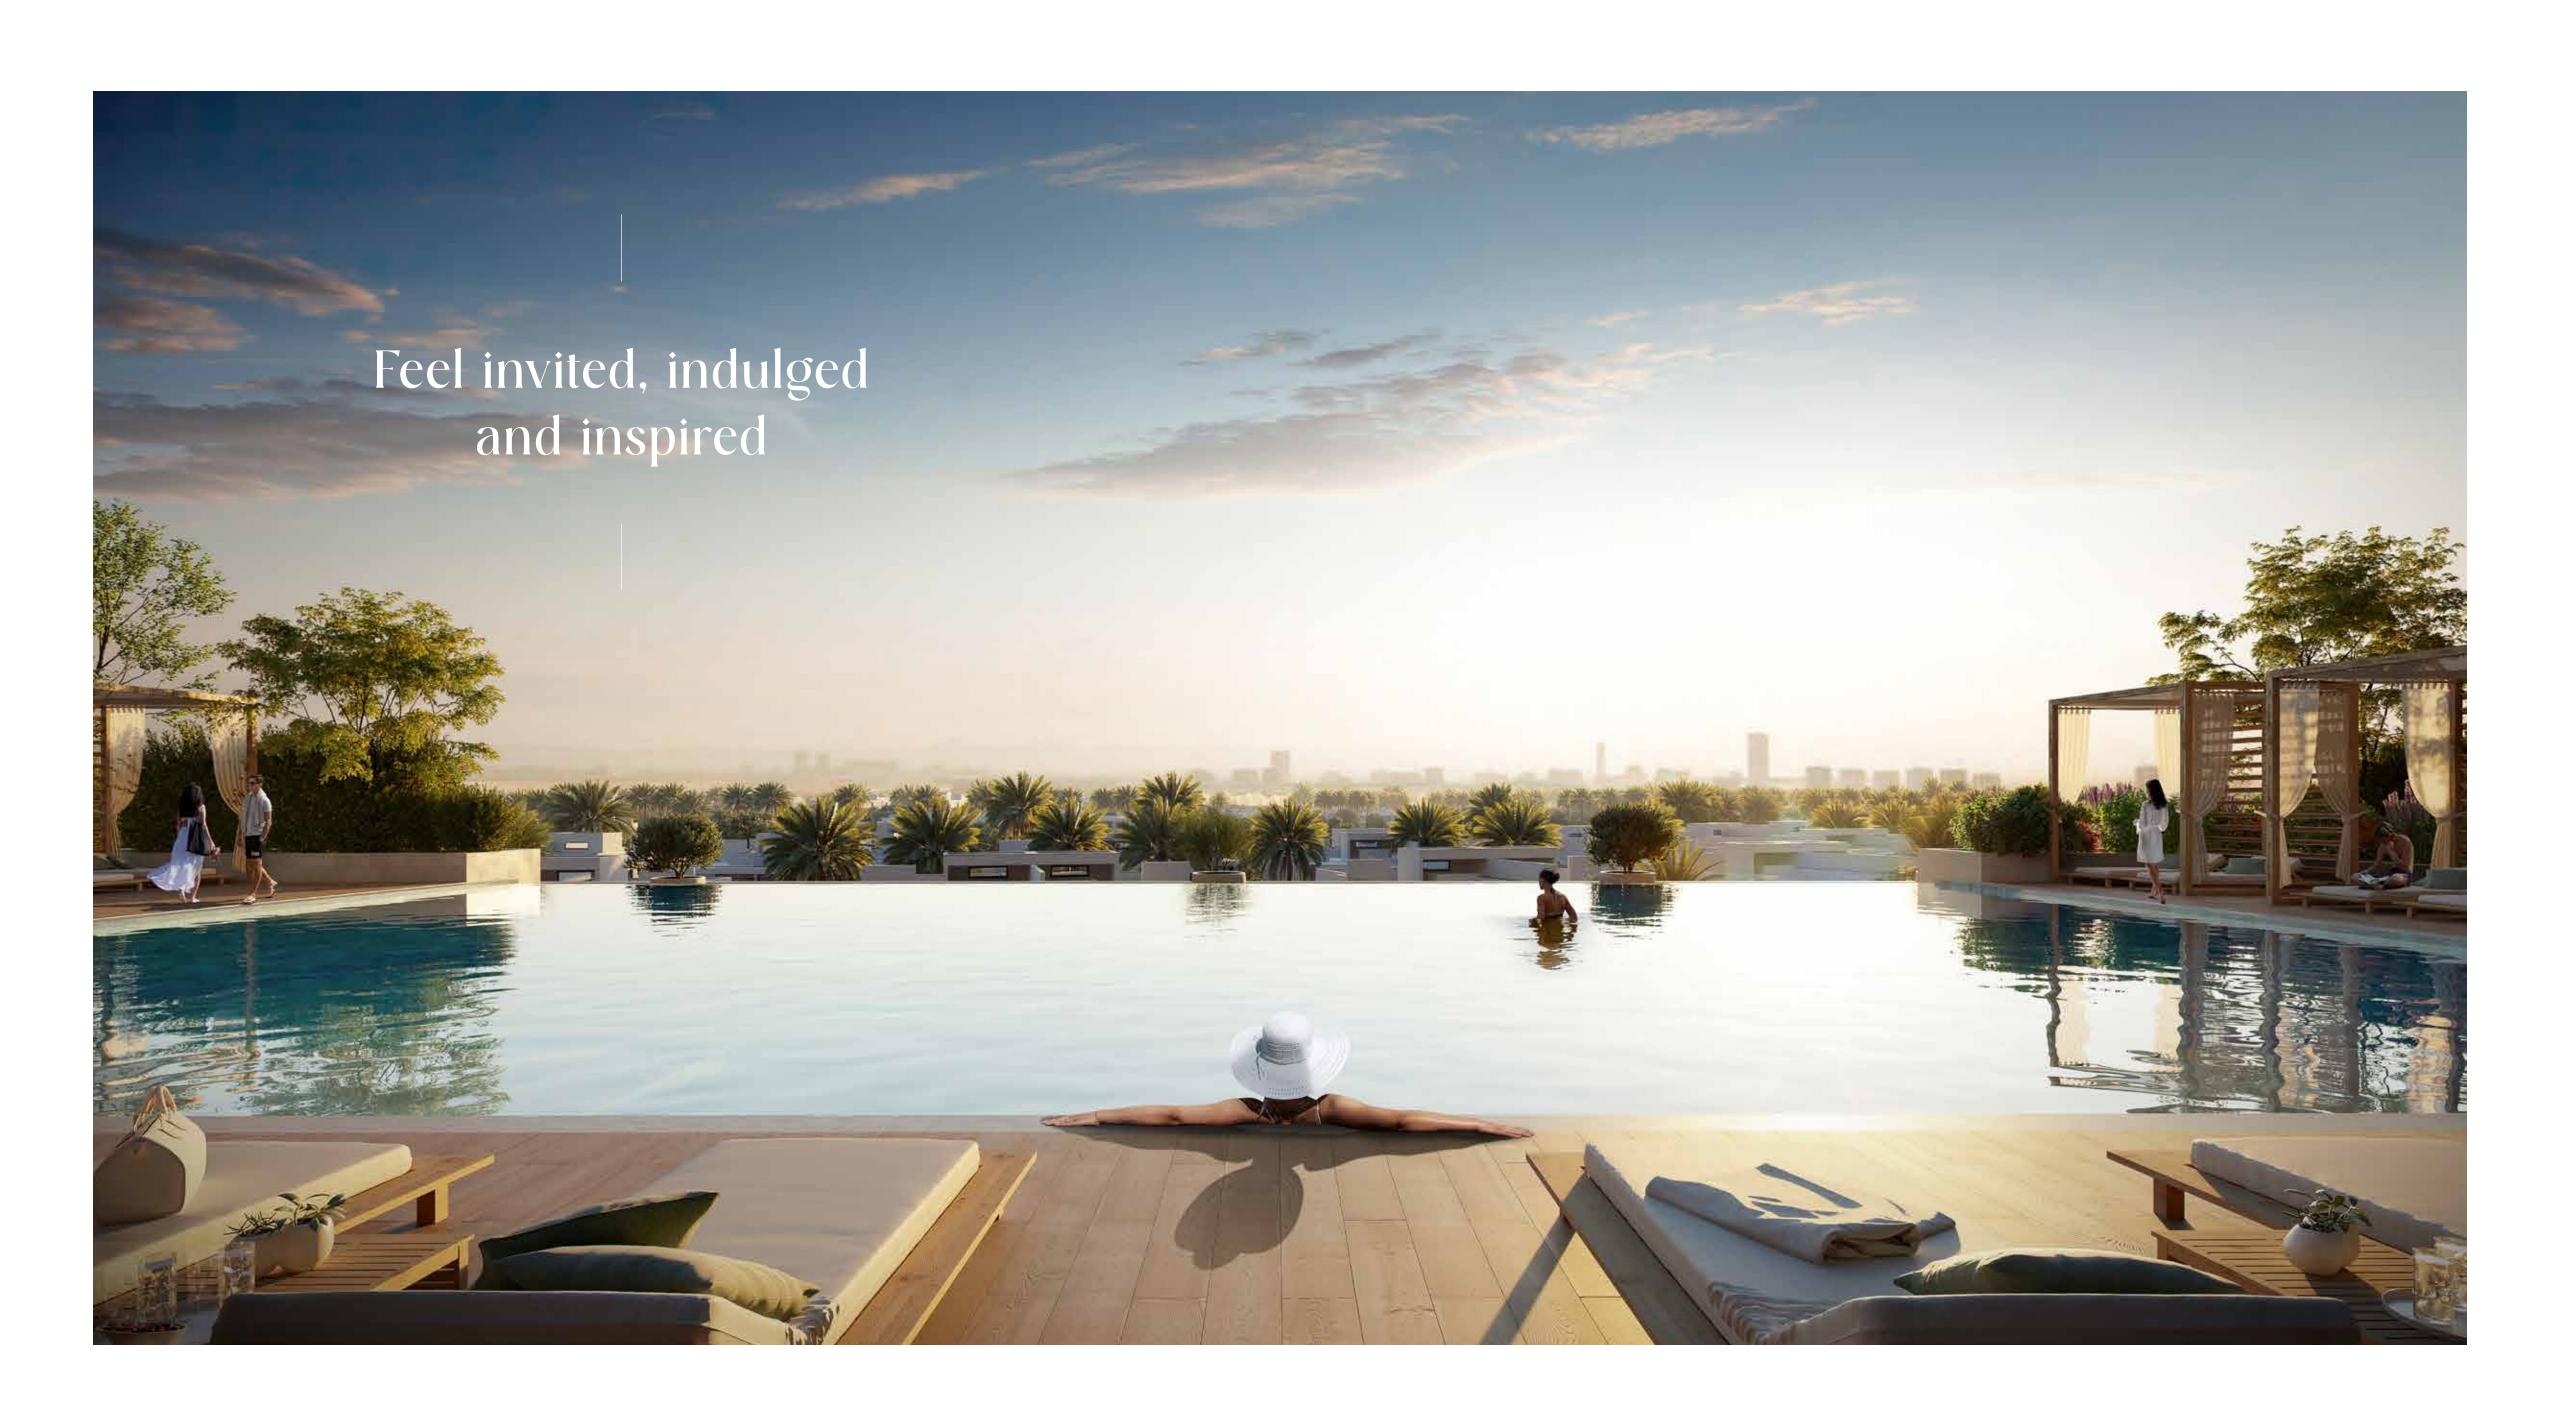

### Grand pleasures

The sense of arrival at Golf Grand is unlike any other neighbourhood development. This expansive golf courseside haven welcomes all guests to indulge in its facilities, comprising a luxurious lobby with classic contemporary interiors, a stylish residents lounge, and a state-of-the-art elevated podium.

全全

Children's

Play Area

Outdoor

Infinity Pool & Pool Deck

Landscaped

Podium Deck

Lawn Area

Multi-function room

Fitness Centre

## Soak in new perspectives

An outdoor lawn events and BBQ area provides a perfect setting for small social gatherings. In this warm and inviting setting, not only can you unwind, but you can also take in the spectacular scenery all around you, or you can lie back and enjoy the night sky under the moonlight. Expertly designed for lifestyle needs and desires, Golf Grand is poised to provide exceptional experiences for you and your family.