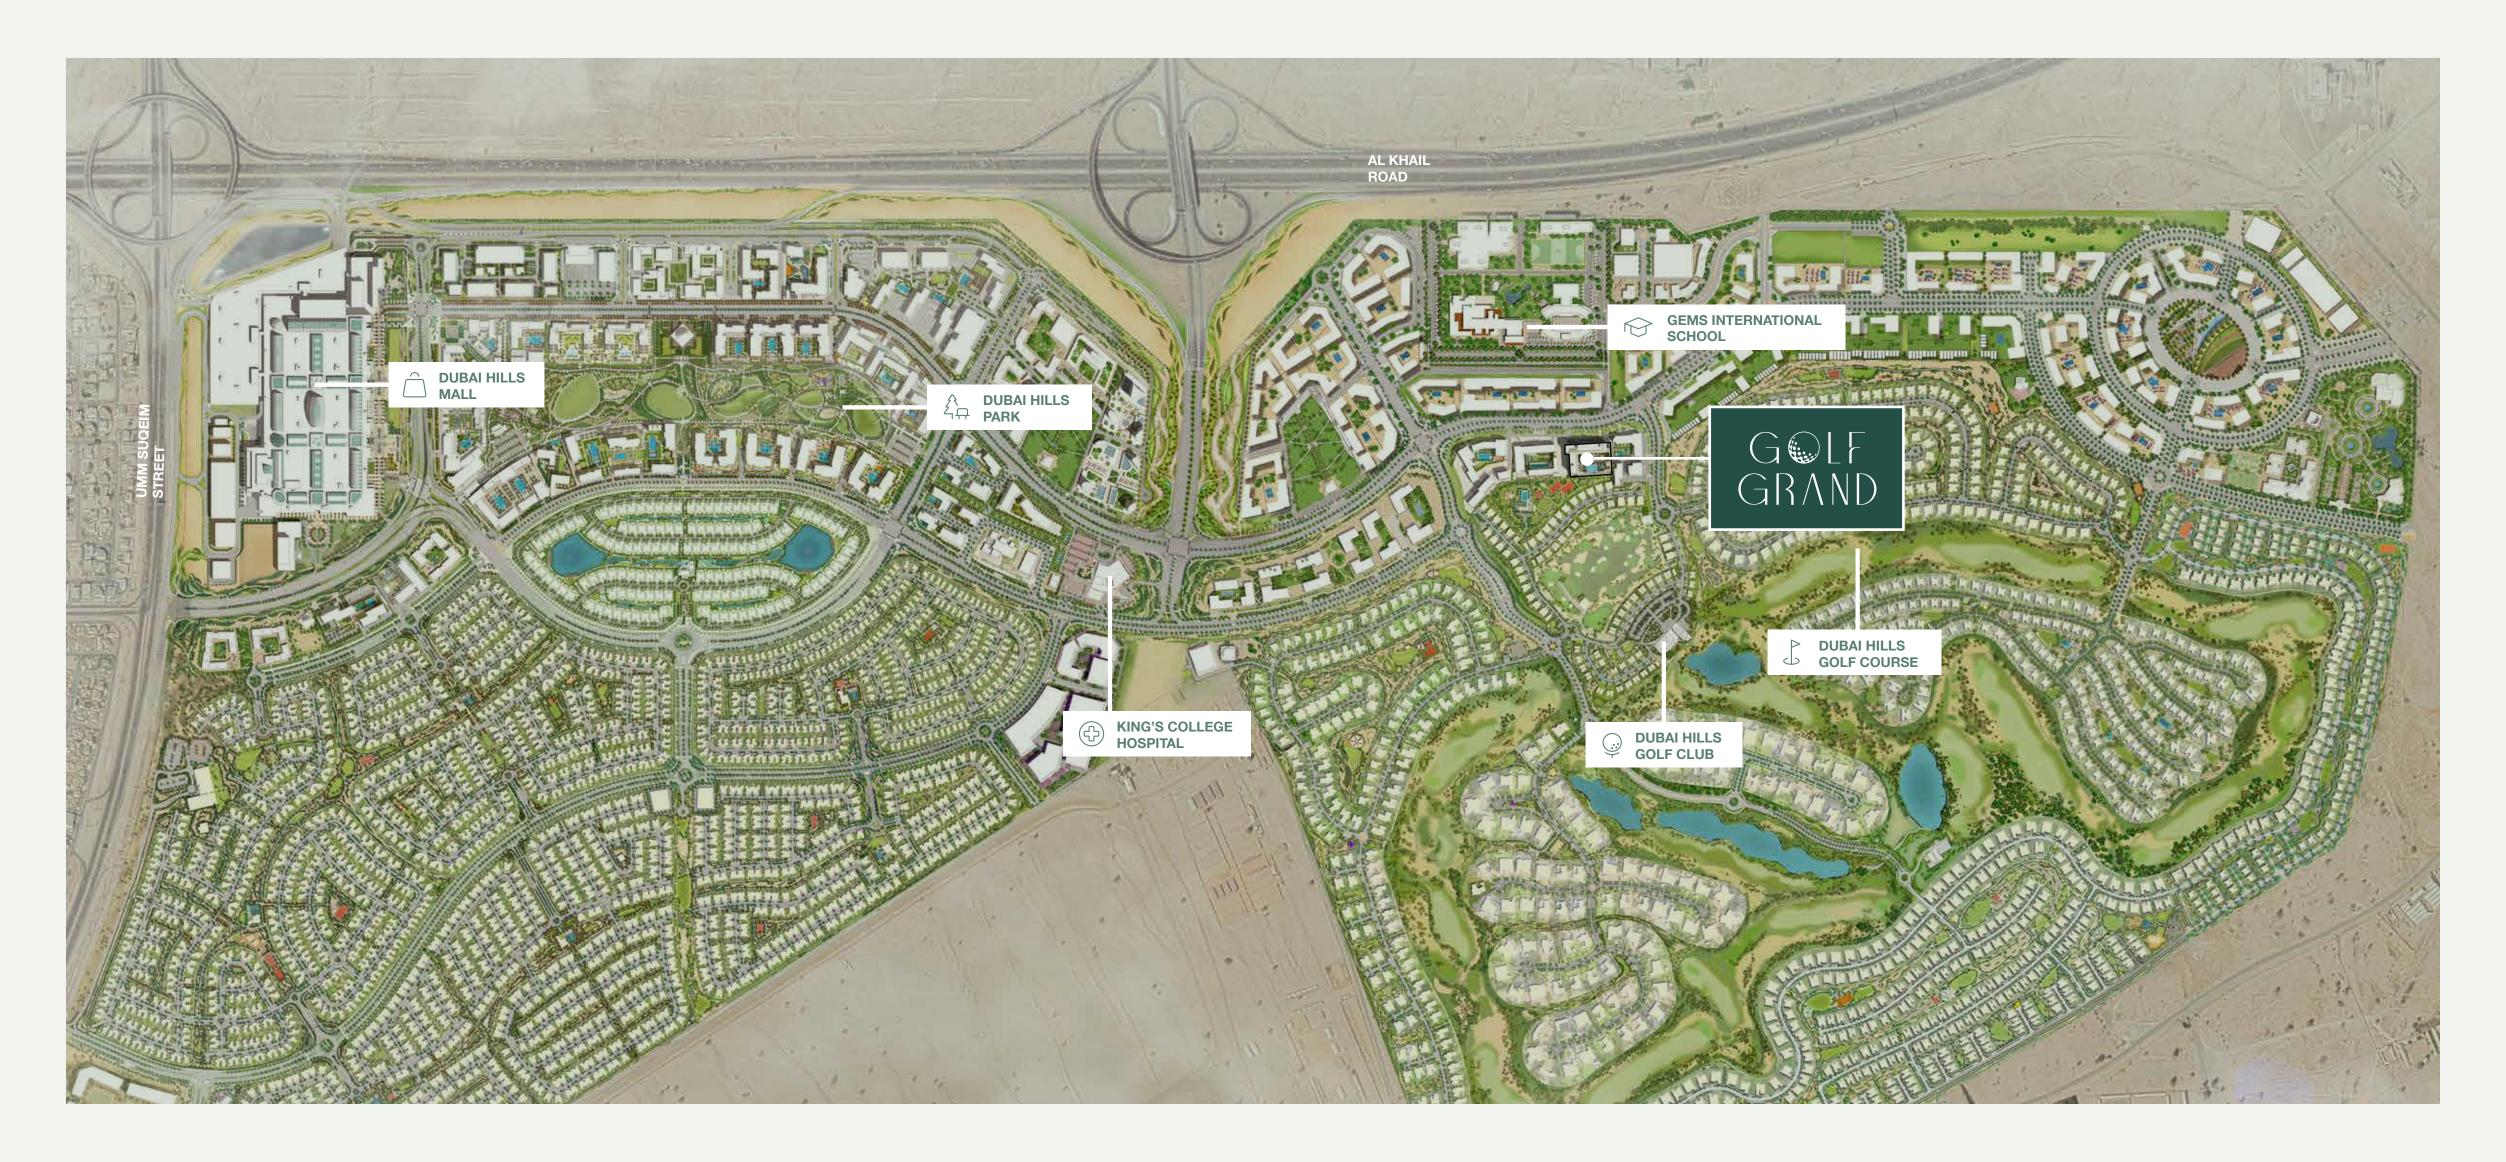

#### At the Centre of it All

Luxury is about being in the heart of the city and yet away from the hustle and bustle of downtown living. With easy access to Al Khail Road, Dubai Hills Estate is just minutes away from Downtown Dubai and other business, retail and tourism hubs. Close proximity to the planned Etihad Rail and Dubai Metro lines will allow for fast and easy access to airports and other emirates in the near future. With three international schools and a nursery within walking distance, this is the ideal neighbourhood for your family to grow and flourish.

# Anything and everything you love

In addition to the retail selection and F&B establishments accessible from the street-level platform at Golf Grand, you will appreciate the neighborhood's design, which features an abundance of green open space. Indulge in the Dubai Hills Estate's plethora of cafés, eateries, and retail options that provide an active urban lifestyle, mere steps from the Dubai Hills Mall and Central Park.

#### Dubai Hills Park

Dubai Hills Park is a lush green oasis in the heart of
Dubai Hills Estate's southern district. The park encompasses wadi
trails, children's play areas, a kids' splash park, sports facilities,
an outdoor gym, and much more.

#### Dubai Hills Mall

Dubai Hills Mall is a destination of endless possibilities.

Ideally positioned on the crossroads of Umm Suqeim Road and
Al Khail Road, and only a short walk from Golf Grand,
the mall grants you:

#### Dubai Hills Golf Club

Dubai Hills Golf Club encompasses 1.2 milion sqm of meticulously manicured fairways, set against the backdrop of Burj Khalifa and Downtown Dubai, with a glorious outward nine.