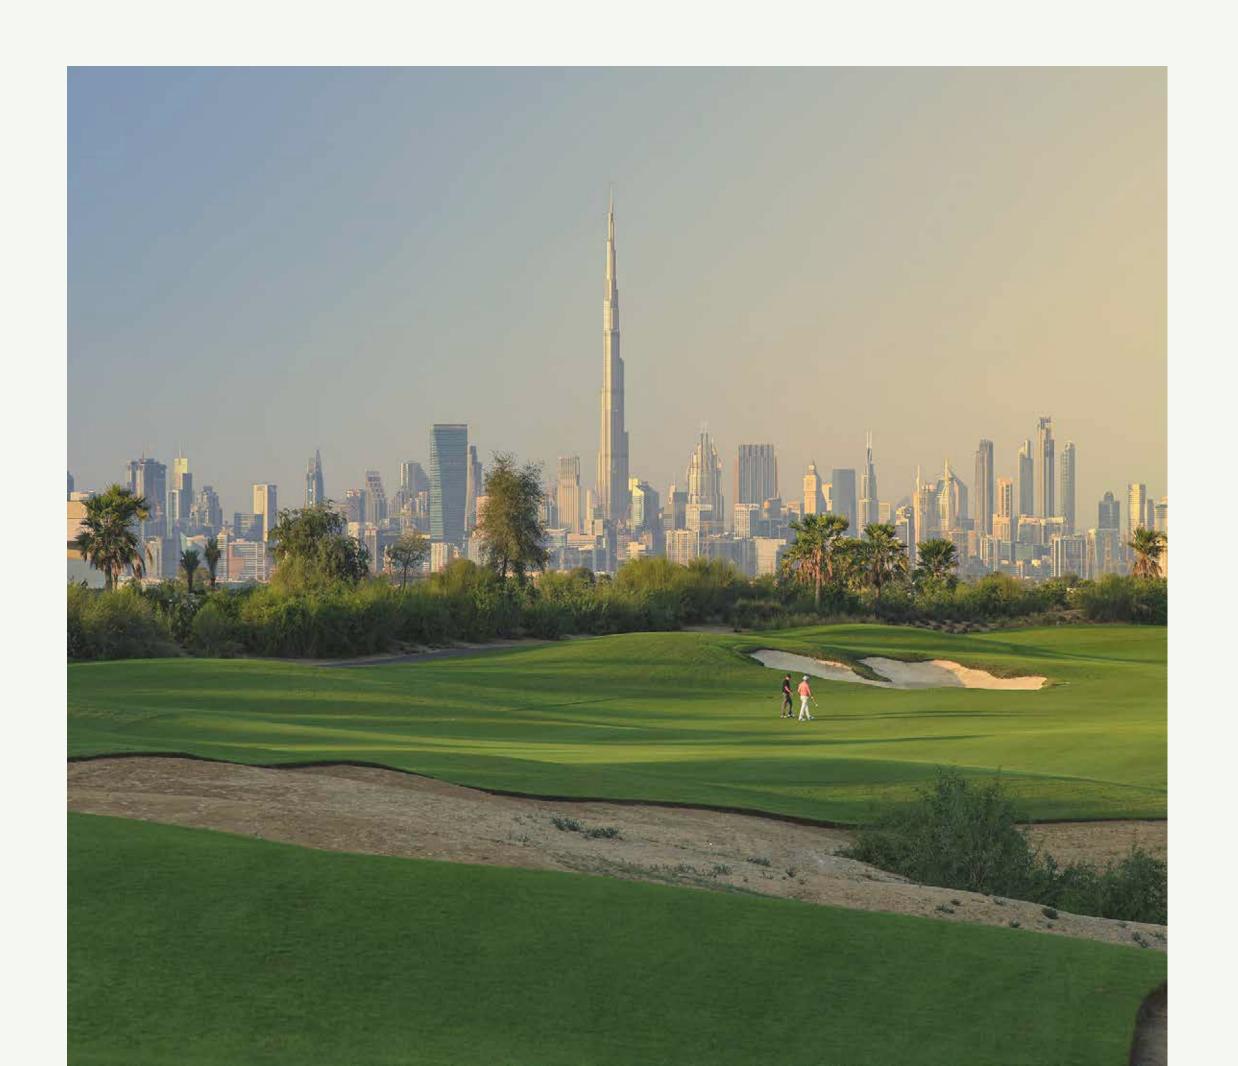

#### Dubai Hills Golf Club

Dubai Hills Golf Club encompasses 1.2 milion sqm of meticulously manicured fairways, set against the backdrop of Burj Khalifa and Downtown Dubai, with a glorious outward nine.

## COME HOME TO DUBAI HILLS ESTATE

Wake up to luscious, landscaped greens and pristine
fairways with an iconic backdrop of Burj Khalifa and the Dubai
skyline. Live in a sophisticated address that inspires peak
performance, every day.