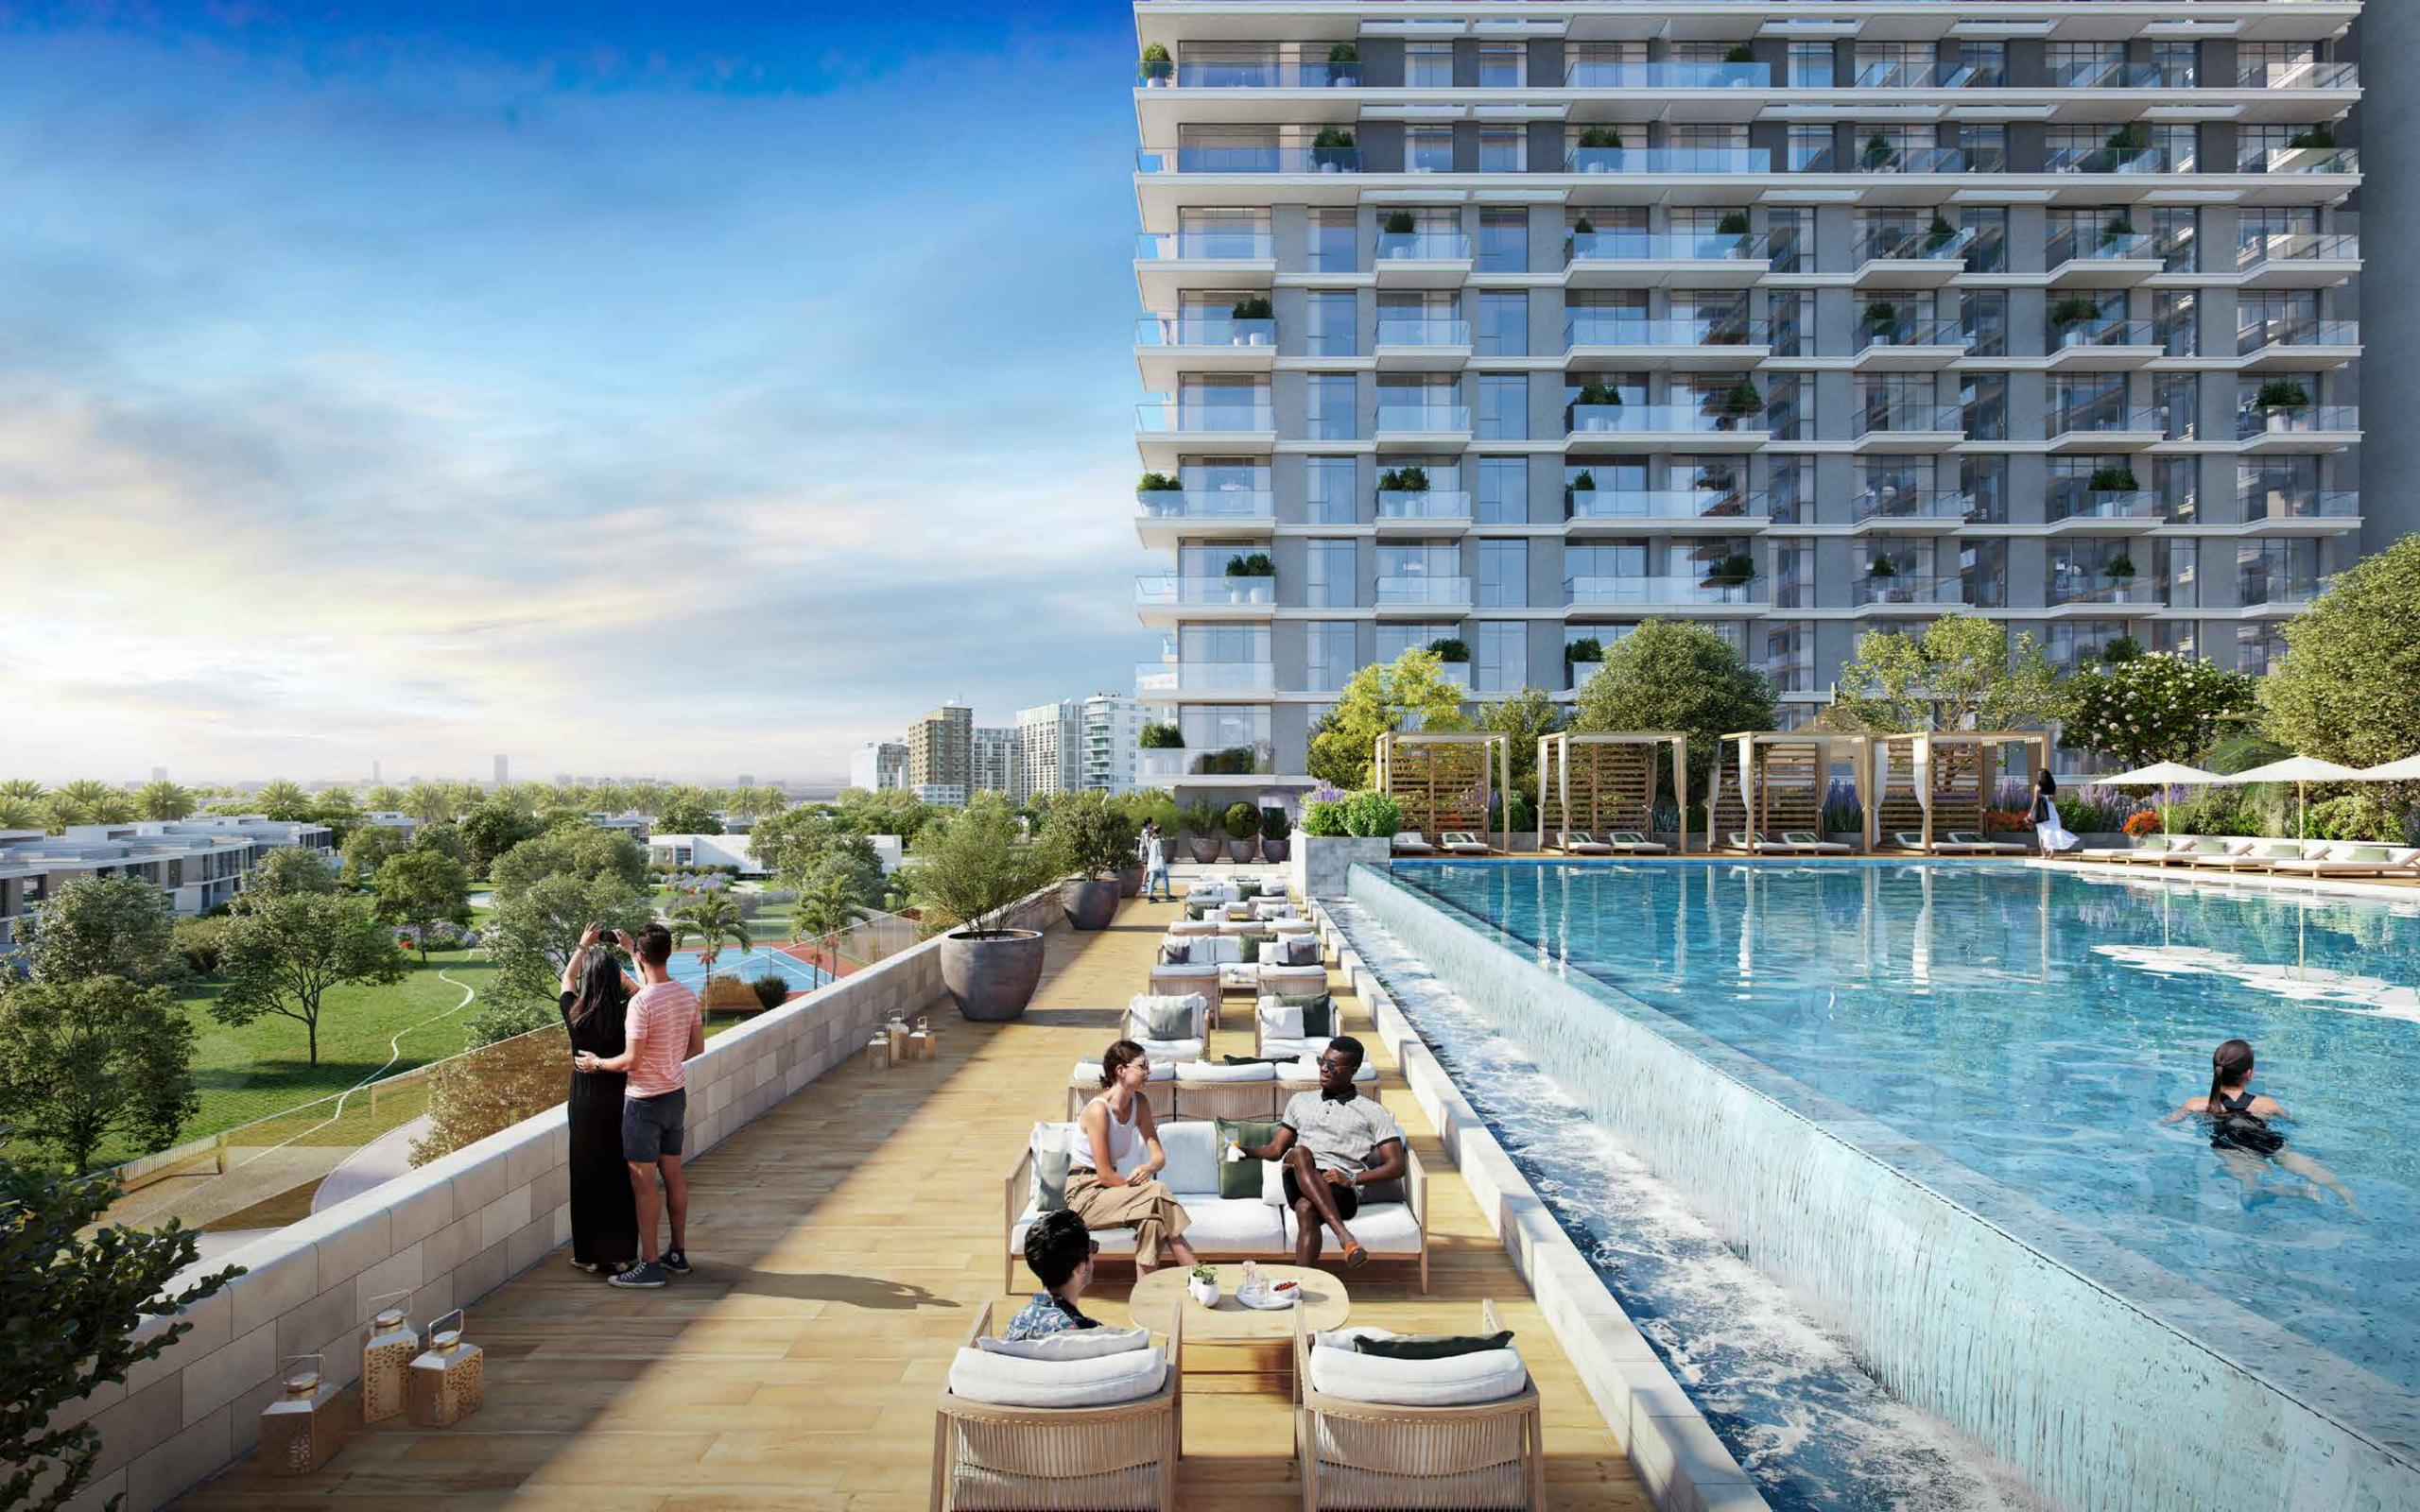

### Grand pleasures

The sense of arrival at Golf Grand is unlike any other neighbourhood development. This expansive golf courseside haven welcomes all guests to indulge in its facilities, comprising a luxurious lobby with classic contemporary interiors, a stylish residents lounge, and a state-of-the-art elevated podium.

全全

Children's

Play Area

Outdoor

Infinity Pool & Pool Deck

Landscaped

Podium Deck

Lawn Area

## Soak in new perspectives

An outdoor lawn events and BBQ area provides a perfect setting for small social gatherings. In this warm and inviting setting, not only can you unwind, but you can also take in the spectacular scenery all around you, or you can lie back and enjoy the night sky under the moonlight. Expertly designed for lifestyle needs and desires, Golf Grand is poised to provide exceptional experiences for you and your family.