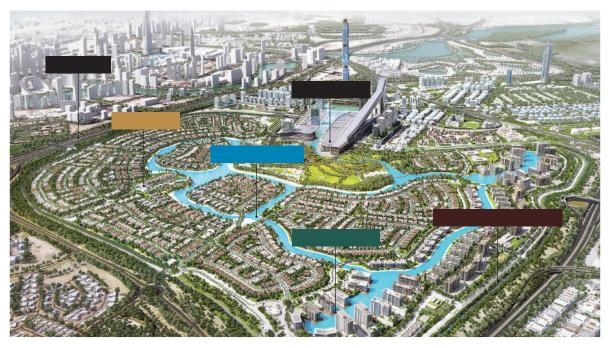

#### LOCATED IN DUBAI'S MOST PRESTIGIOUS COMMUNITY

D1 Residences is a part of Dubai's most coveted residential community-Mohammed Bin Rashid Al Maktoum City, District One. With Mansions, Villas and Apartments spread across 45 million square feet of bespoke living, almost 60% green open spaces, a glittering Crystal Lagoon and a private beach District One is for those who dream big.

## 45 MILLION SQUARE FEET OF BESPOKE LIVING

D1 Residences are strategically located on Al Khail Road, adjacent to the Meydan Racecourse with easy access to the city' s iconic landmarks.

Disconnect from the world and make room for peace. At ease, take a deep breath and feel your senses come to life with every step, every breath, as you leave the daily humdrum behind. Cleanse your mind, body, heart and soul. Make a connection that goes beyond words - with nature and yourself.

Mohammed Bin Rashid Al Maktoum City - District One is only minutes away from many of Dubai's world-class attractions, landmarks and transport links including Downtown Dubai, Dubai International Financial Centre, Dubai World Trade Centre and Dubai International Airport.

It is also right next door to the world's finest leisure facilities including the Meydan Racecourse and Grandstand; The Track Meydan Golf, a 9-hole floodlit golf course; The Meydan Hotel, a 5-star luxury trackside hotel and the upcoming Meydan One Mall.

With no other residential community in Dubai so close to these distinguished facilities, District One' s truly unique locale promises you a never-ending array of remarkable and distinct experiences.