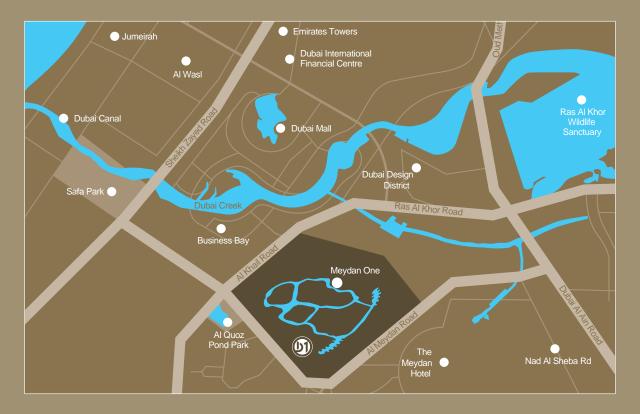

Mohammed Bin Rashid Al Maktoum City - District One is only minutes away from many of Dubai's world-class attractions, landmarks and transport links including Downtown Dubai, Dubai International Financial Centre, Dubai World Trade Centre and Dubai International Airport.

It is also right next door to the world's finest leisure facilities including the Meydan Racecourse and Grandstand; The Track Meydan Golf, a 9-hole floodlit golf course; The Meydan Hotel, a 5-star luxury trackside hotel and the upcoming Meydan One Mall.

With no other residential community in Dubai so close to these distinguished facilities, District One' s truly unique locale promises you a never-ending array of remarkable and distinct experiences.