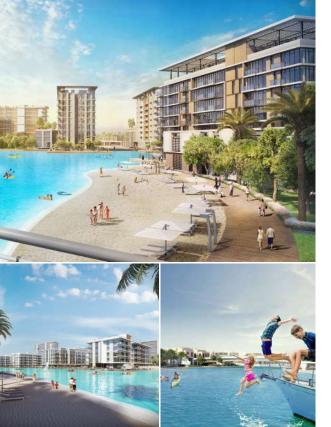

## LIVE BESIDE THE WORLD'S LARGEST MAN-MADE CRYSTAL LAGOON

The apartments at D1 Residences overlook the shimmering, marvelous Crystal Lagoon. Spreading over 7km, this is the world's largest man-made Crystal Lagoon, offering an unparalleled iconic lifestyle.

Residents can swim, kayak and relax in the record-breaking water marvel and even invite guests over. Children also can have spectacular fun with a dedicated Kids Zone.

 $\sim$ ~  $\sim$ 

CRYSTAL LAGOON & BEACHFRONT