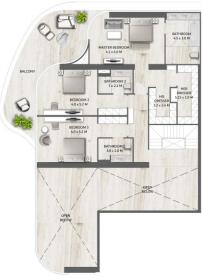

ROUND FLOOR - 1ST - 2ND -3RD - 4TH -5TH - 6TH - 7TH - 8TH)







#### 3 BEDROOM TYPE 2

| SUITE AREA          | 257.84 M2 | 2,775.00 SQFT |
|---------------------|-----------|---------------|
| BALCONY AREA        | 72.55 M2  | 780.92 SQFT   |
| TOTAL SELLABLE AREA | 330.39 M2 | 3,555.92 SQFT |

#### KEYPLAN

( GROUND FLOOR - 1ST FLOOR )







## 3 BEDROOM

| - | TOTAL SELLABLE AREA | 390.52 M2 | 4,204.00 FQFT |
|---|---------------------|-----------|---------------|
|   | BALCONY AREA        | 86.8 M2   | 934.00 SQFT   |
|   | SUITE AREA          | 303.72 M2 | 3,269.00 SQFT |

#### KEYPLAN

(2ND - 4TH - 6TH - 8TH)









#### 4 BEDROOM

 BALCONY AREA
 437.41 M2
 4,708.00 SQFT

 TOTAL SELLABLE AREA
 564.02 M2
 6,071.00 SQFT

#### KEYPLAN

(GROUND FLOOR - 2ND - 4TH - 6TH - 8TH)



翩





UPPER LEVEL





# SLS Residences Palm Unit mix

| Apartment Type | 85 Simplex   25 Duplex   3 Penthouses |           |
|----------------|---------------------------------------|-----------|
| 2 Bedroom      | Simplex                               | 60 Units  |
| 3 Bedroom      | Simplex                               | 25 Units  |
| 3 Bedroom      | Duplex                                | 16 Units  |
| 4 Bedroom      | Duplex                                | 9 Units   |
| Penthouses     | Duplex                                | 3 Units   |
|                | TOTAL                                 | 113 UNITS |

# ROYA LIFESTYLE DEVELOPMENTS

## Welcome To the World of Luxury Living

Sheikh Zayed Road Phone: 800 ROYA Email: info@roya.ae



# **THANKS FOR WATCHING**

CONTACT US FOR MORE INF