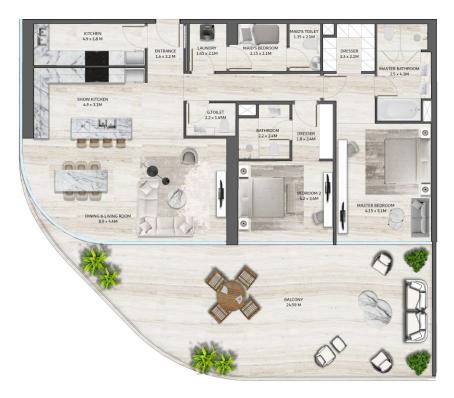

#### 3 BEDROOM TYPE 2

| SUITE AREA          | 257.84 M2 | 2,775.00 SQFT |
|---------------------|-----------|---------------|
| BALCONY AREA        | 72.55 M2  | 780.92 SQFT   |
| TOTAL SELLABLE AREA | 330.39 M2 | 3,555.92 SQFT |