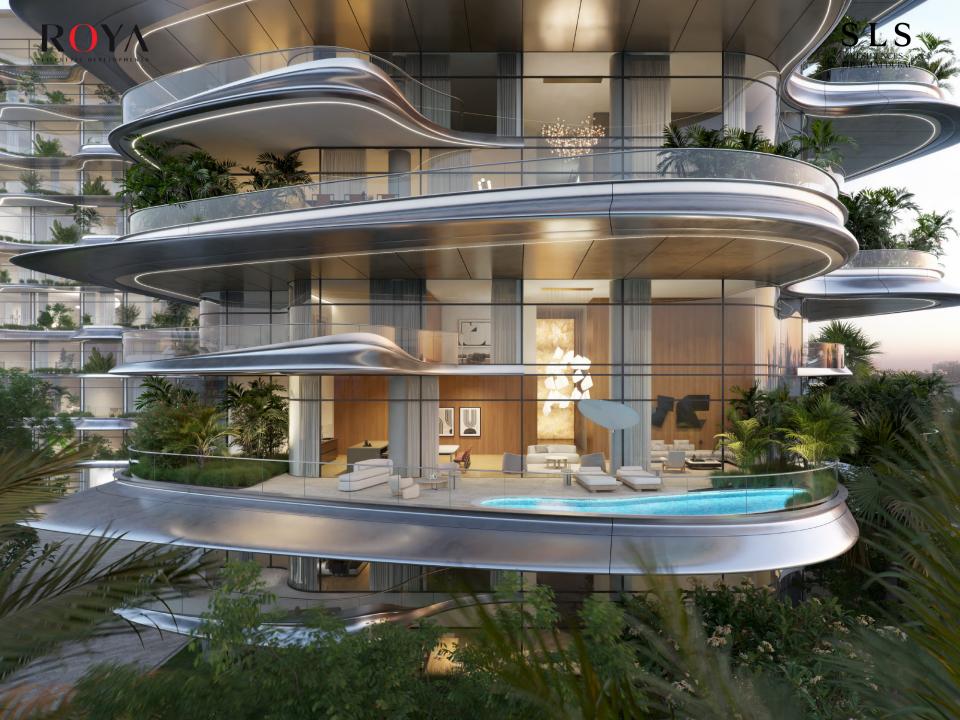

Elements of air, light, water and shadows are cohesively blended throughout the building, allowing it to transcend to life.

The residence is designed to depict motion, through wave resembling abstract shapes on its exterior.

The use of high ceilings in all units and the implementation of sustainable material creates a soft and ethereal essence throughout SLS Residences Palm. Enjoy a tranquil and endless 360-degree views of the sea.

# **World Class Amenities**

Clubhouse - Residence Lounge

Private Dining-'Chef ' s Table"

Luxury Residence Pool

Music/Pod Cast Recording Studio

**Fitness Center** 

High- end Games Room

Private Screening Room

Health & Wellness Facility

Guesthouse/Suite

Pool-side & Beach Games

**Outdoor Activities** 

Kids Club