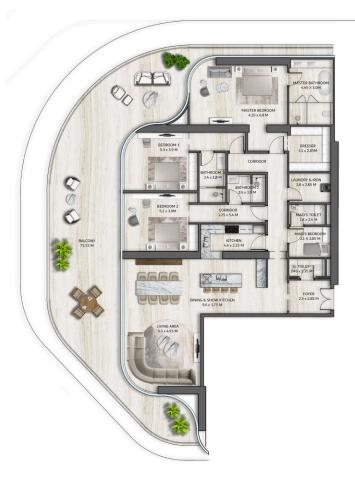

#### **3 BEDROOM TYPE 1**

| TOTAL SELLABLE AREA | 228.7 M2  | 2,462.00 SQFT |
|---------------------|-----------|---------------|
| BALCONY AREA        | 54.17 M2  | 583.08 SQFT   |
| SUITE AREA          | 174.53 M2 | 1,879.00 SQFT |

#### KEYPLAN

( GROUND FLOOR - 1ST - 2ND -3RD - 4TH -5TH - 6TH - 7TH - 8TH)