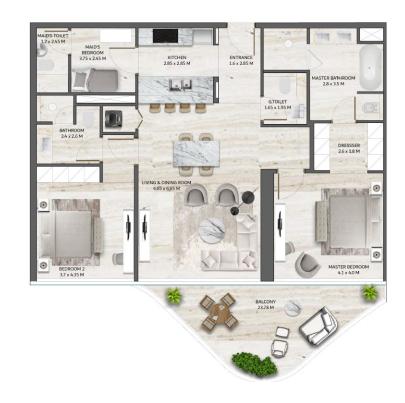

#### 2 BEDROOM TYPE 1

| SUITE AREA          | 131.77 M2 | 1,418.00 SQFT |
|---------------------|-----------|---------------|
| BALCONY AREA        | 23.78 M2  | 256.00 SQFT   |
| TOTAL SELLABLE AREA | 155.55 M2 | 1,674.00 SQFT |