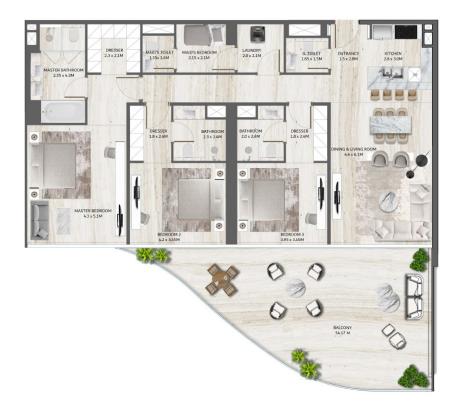

## 3 BEDROOM

| - | TOTAL SELLABLE AREA | 390.52 M2 | 4,204.00 FQFT |
|---|---------------------|-----------|---------------|
|   | BALCONY AREA        | 86.8 M2   | 934.00 SQFT   |
|   | SUITE AREA          | 303.72 M2 | 3,269.00 SQFT |