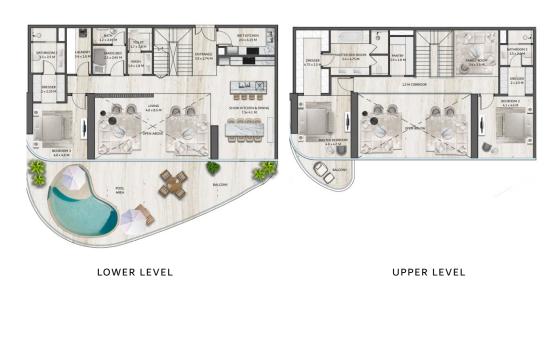

#### 4 BEDROOM

 BALCONY AREA
 437.41 M2
 4,708.00 SQFT

 TOTAL SELLABLE AREA
 564.02 M2
 6,071.00 SQFT

#### KEYPLAN

(GROUND FLOOR - 2ND - 4TH - 6TH - 8TH)

翩

UPPER LEVEL