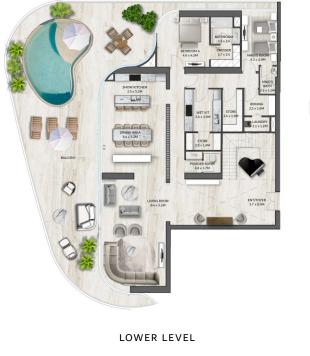

#### 3 BEDROOM TYPE 2

| SUITE AREA          | 257.84 M2 | 2,775.00 SQFT |
|---------------------|-----------|---------------|
| BALCONY AREA        | 72.55 M2  | 780.92 SQFT   |
| TOTAL SELLABLE AREA | 330.39 M2 | 3,555.92 SQFT |

#### KEYPLAN

( GROUND FLOOR - 1ST FLOOR )